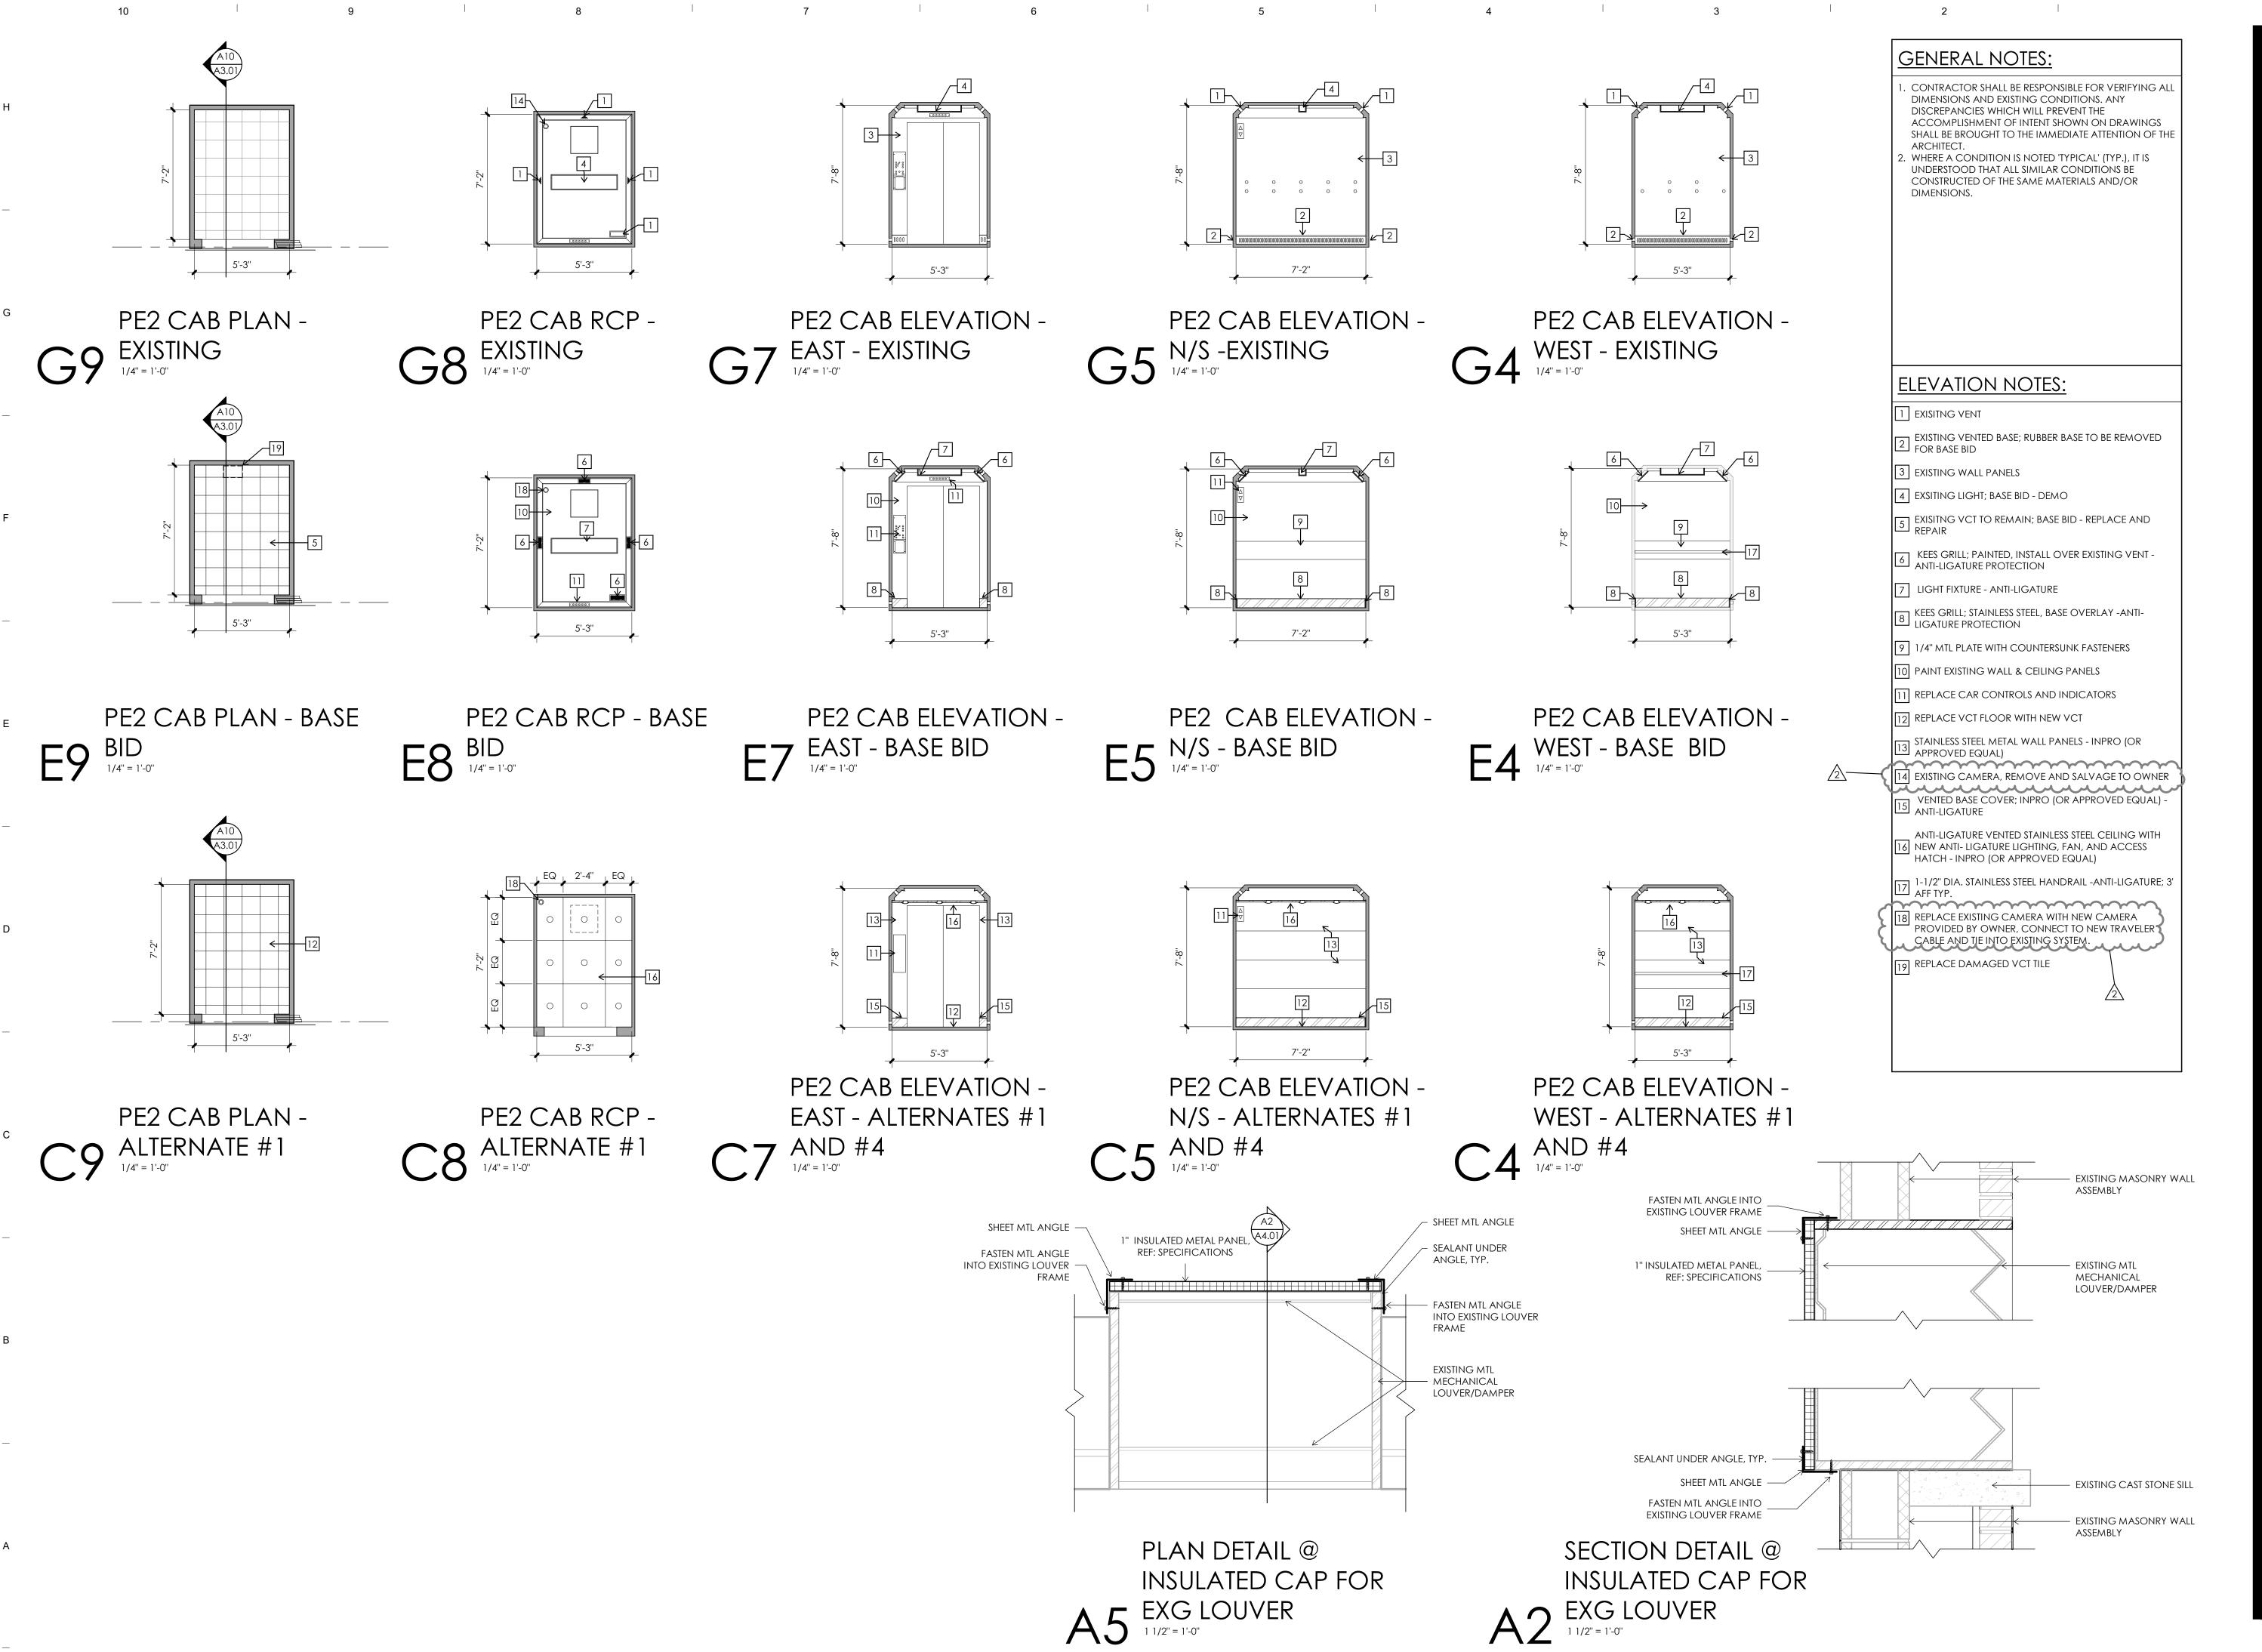

# **DRAWING CHANGES:**

- 1. <u>Drawing A4.01</u>
  - a. REVISE Keyed Note 14 as follows:

EXISTING CAMERA, REMOVE AND SALVAGE TO OWNER.

b. REVISE Keyed Note 18 as follows:

REVISE EXISTING CAMERA WITH NEW CAMERA PROVIDED BY OWNER, CONNECT TO NEW TRAVELER CABLE AND TIE INTO EXISTING SYSTEM.

#### **GENERAL:**

- 1. The following questions were received:
  - a. Who is the security contractor we should be coordinating with?
    - i. Owner's contractor believed to be Johnson Controls.
  - b. What cameras specifically are going to be installed?
    - i. See drawings sheet A4.01 Note 18
- 1. ATTACHMENTS:
  - A. A4.01 Addendum #2 Revision (1 Page)