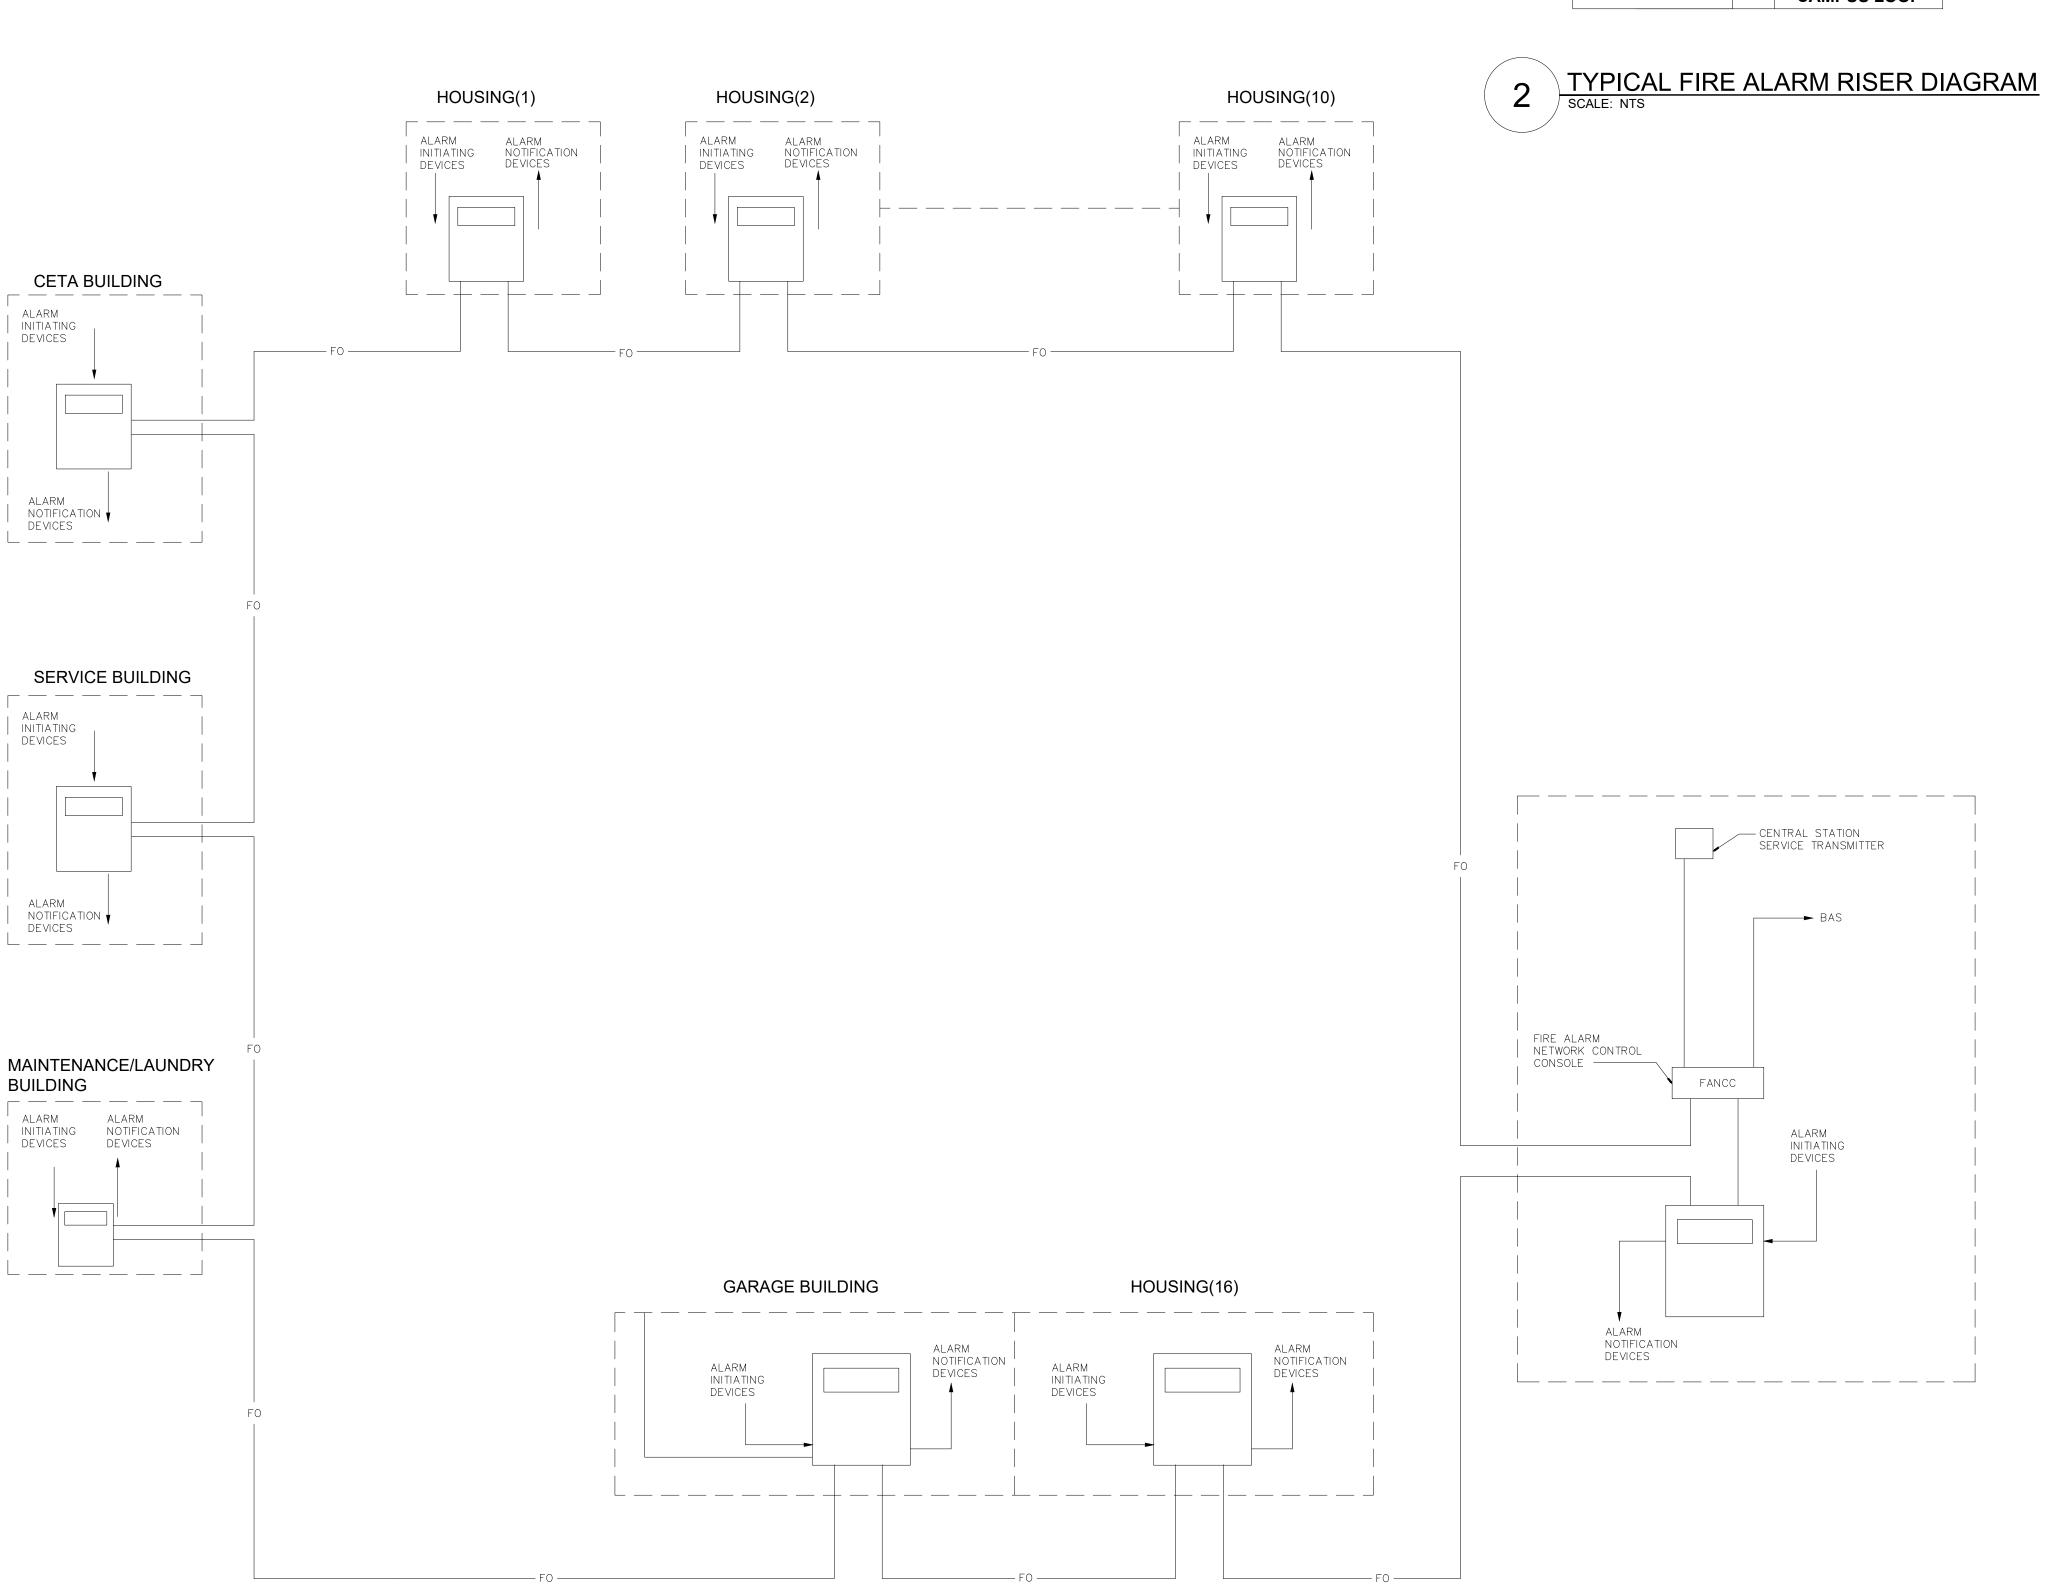

|                                  |                    |                                |        |                                                                   |                                                                                         |                                |
| RE;                       | SYSTEM RESET                                                          |                                             |                                                               |                                  |                    |                                |        |                                                                   |                                                                                         |                                |





CAMPUS FIBER RISER DIAGRAM

# FIRE ALARM RISER KEYED NOTES

- 1 TYPICAL NAC CIRCUITS.
- 2 TYPICAL INITIATION DEVICE CIRCUITS.
- **3** TYPICAL END OF LINE RESISTOR.
- 4 NOTIFICATION APPLIANCE CIRCUIT EXPANDER PANEL. PROVIDE QUANTITY AS NECESSARY. VERIFY LOCATION WITH OWNER PRIOR TO INSTALLATION.
- **S** WIRING TO ELEVATOR CONTROL.
- 6 PROVIDE A REMOTE TEST STATION FOR DUCT MOUNTED SMOKE DETECTORS NOT ACCESSABLE FROM TEH FINISHED FLOOR IN A SECURE LOCATION. VERIFY FINAL LOCATION WITH OWNER.
- MONITOR MODULES FOR WATER FLOW SWITCH ON FIRE PROTECTION SYSTEM.
- 8 WIRING TO SMOKE DAMPER CONTROL.
- 9 CONNECT FACP TO FIBER BACKBONE OF CAMPUS NETWORK AT LOCATION PROVIDED WITHIN BUILDING.
- (10) WIRING TO ELEVATOR SHUNT TRIP.

# ....

JAIME MARIE
ABSHIER
NUMBER
PE-2020010419

STATE OF MISSOURI MIC