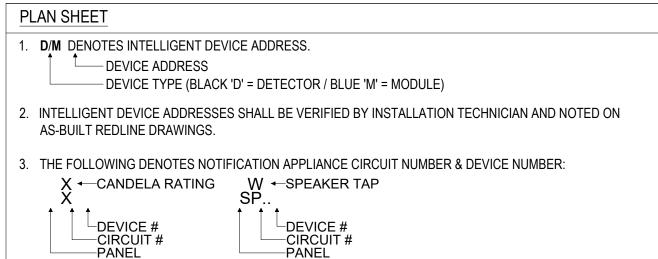

EMO PLAN    |
| FAD-1400 | HOUSING 16 - FIRST FLOOR FIRE ALARM DEMO PLAN        |
| FAD-1401 | HOUSING 16 - SECOND FLOOR FIRE ALARM DEMO PLAN       |
|          |                                                      |



**NOT TO SCALE** 

STATE OF MISSOURI MICHAEL L. PARSON, **GOVERNOR** 



PROFESSIONAL SEAL



FAX: 913.722.3484



**OFFICE OF ADMINISTRATION DIVISION OF FACILITIES** MANAGEMENT, **DESIGN AND** CONSTRUCTION

Replace Fire Alarm System, Infrastructure

Algoa Correctional Center 8501 No More Victims Road Jefferson City, MO 65101

PROJECT # C2315-01 7006 ASSET# 9327006056

REVISION:\_ DATE:\_ REVISION:\_ REVISION: DATE:

ISSUE DATE: 04/22/2024

CAD DWG FILE: FA-SIT-002
DRAWN BY: FSC
CHECKED BY: JMA
DESIGNED BY: FSC

SHEET TITLE:

FIRE ALARM SITE PLAN

SHEET NUMBER:

FA-001





WIRE GENERAL NOTE
CONTRACTOR TO VERIFY EXITING CONDUIT LOCATIONS
AT SITE AS NO FULL SET OF WIRING WAS PROVIDED.

# **GENERAL NOTES**

- ALL NOTES IN THIS DRAWINGS ARE INTEGRAL PART OF THE CONTRACT DOCUMENT AND MUST READ IN CONJUNCTION WITH ALL PACKAGE ELEMENTS (SPECIFICATIONS, LAYOUTS,...ETC.)
- 2. INSTALLATION CONTRACTOR SHALL MAINTAIN A LEGIBLE AND ACCURATE SET OF AS-BUILT (MARKED-UP) DRAWINGS FOR RECORD DRAWING PURPOSES AND PROVIDE AS-BUILT PLANS TO FSC, INC. TO ALLOW PROPER RECORD KEEPING BY FSC INC. ENGINEERING DEPARTMENT.
- 3. INSTALLATION CONTRACTOR SHOULD BE FAMILIAR WITH CURRENT STANDARDS OF NFPA 72, NFPA 70, IBC, AND LOCAL CODE REQUIREMENTS. THIS INSTALLATION SHALL BE IN ACCORDANCE WITH THE APPLICABLE CODES, STANDARDS, LOCAL AMENDMENTS AND MANUFACTURER'S SPECIFICATIONS.
- 4. TH