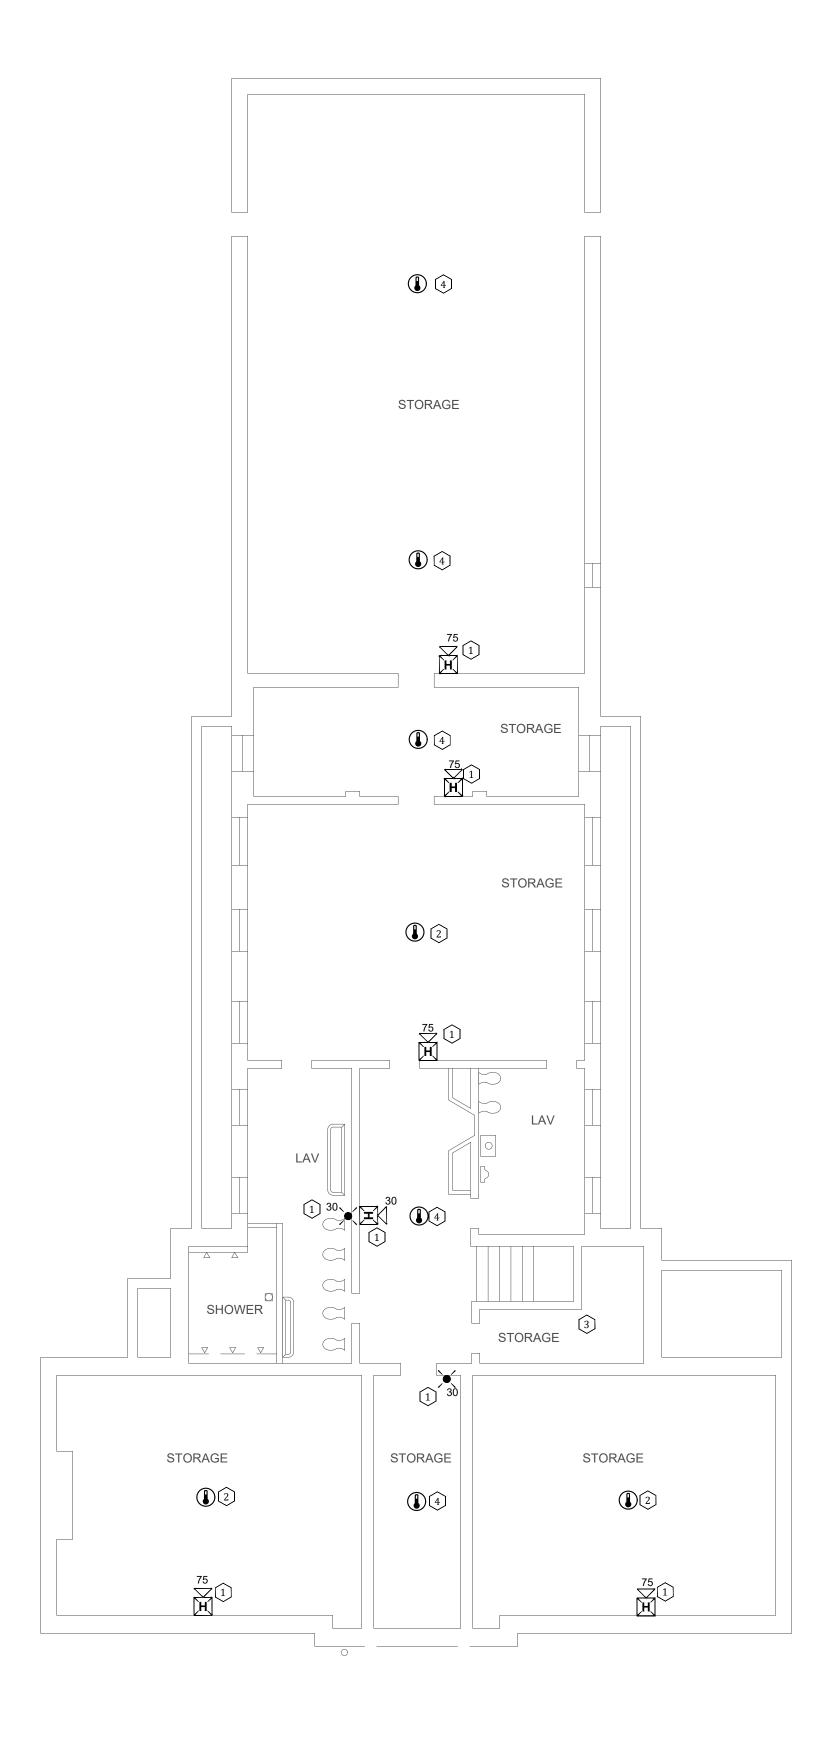

# KEY NOTES HOUSING BUILDING 8,9&10:

- ADDED NOTIFICATION APPLIANCE / INITIATING DEVICES TO MEET THE REQUIREMENTS OF NFPA 72.
- 2 ADDED NEW HEAT DETECTOR DUE TO ENVIRONMENTAL CONDITIONS.
- 3 CONNECTION TO FIBER LOOP.
- 4 REPLACED SMOKE DETECTOR WITH HEAT DETECTOR DUE TO ENVIRONMENTAL CONDITIONS.

STATE OF MISSOURI MICHAEL L. PARSON, **GOVERNOR** 

PROFESSIONAL SEAL

8675 W 96TH STREET OVERLAND PARK, KS. 66212 PHONE: 816.33.4373 FAX: 913.722.3484

FOR FIRE ALARM GENERAL NOTES, REFER TO DWG# FA-002

**OFFICE OF ADMINISTRATION** DIVISION OF FACILITIES MANAGEMENT, DESIGN AND CONSTRUCTION

Replace Fire Alarm System, Infrastructure

Algoa Correctional Center 8501 No More Victims Road Jefferson City, MO 65101

PROJECT # C2315-01 7006 9327006056 ASSET#

**REVISION:** DATE: REVISION: DATE: REVISION: DATE: ISSUE DATE: 04/22/2024

CAD DWG FILE: FA-FP-140
DRAWN BY: FSC
CHECKED BY: JMA
DESIGNED BY: FSC

SHEET TITLE:

HOUSING 8,9,10 -BASEMENT FLOOR FIRE ALARM PLAN

SHEET NUMBER:

FA-1300

HOUSING 8,9,10 - FIRST FLOOR FIRE ALARM PLAN
SCALE: 1/8" = 1'-0"