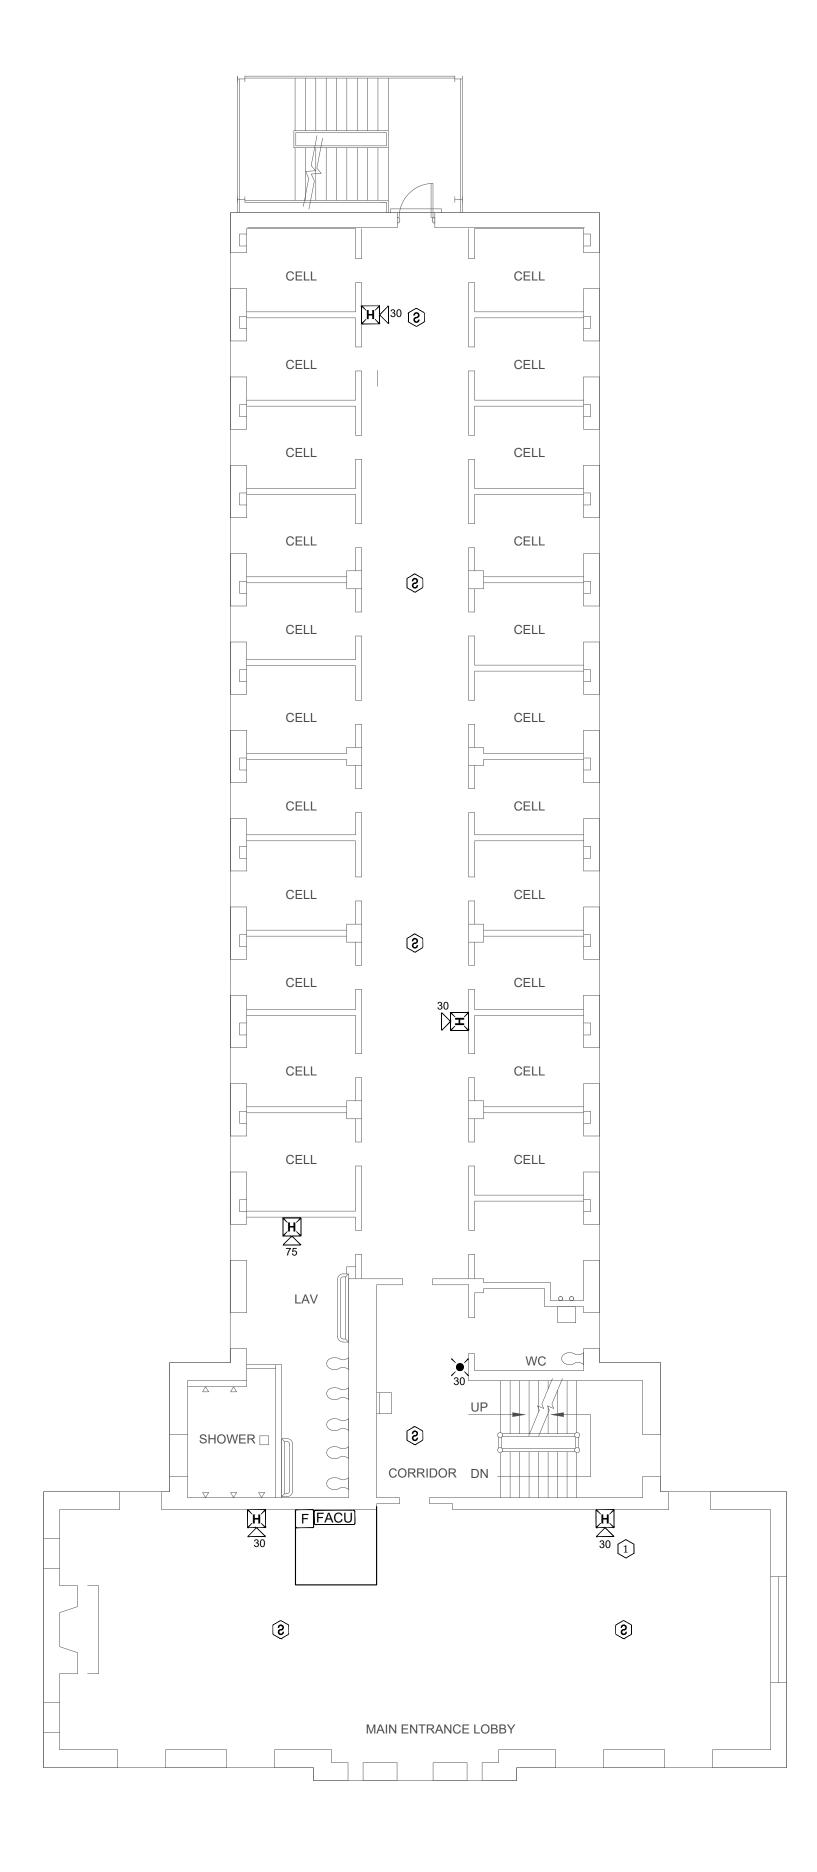

# KEY NOTES HOUSING BUILDING 1:

- 1 ADDED NOTIFICATION APPLIANCE / INITIATING DEVICES TO MEET THE REQUIREMENTS OF NFPA 72.
- 2 ADDED NEW HEAT DETECTOR DUE TO ENVIRONMENTAL CONDITIONS.
- 3 CONNECTION TO FIBER LOOP.
- REPLACED SMOKE DETECTOR WITH HEAT DETECTOR DUE TO ENVIRONMENTAL CONDITIONS.

ISSUE DATE: 04/22/2024

CAD DWG FILE: FA-FP-120
DRAWN BY: FSC
CHECKED BY: JMA
DESIGNED BY: FSC

SHEET TITLE:

HOUSING 1 -BASEMENT FLOOR FIRE ALARM PLAN

SHEET NUMBER:

FA-800

HOUSING 1 -FIRST FLOOR FIRE ALARM PLAN
SCALE: 1/8" = 1'-0"