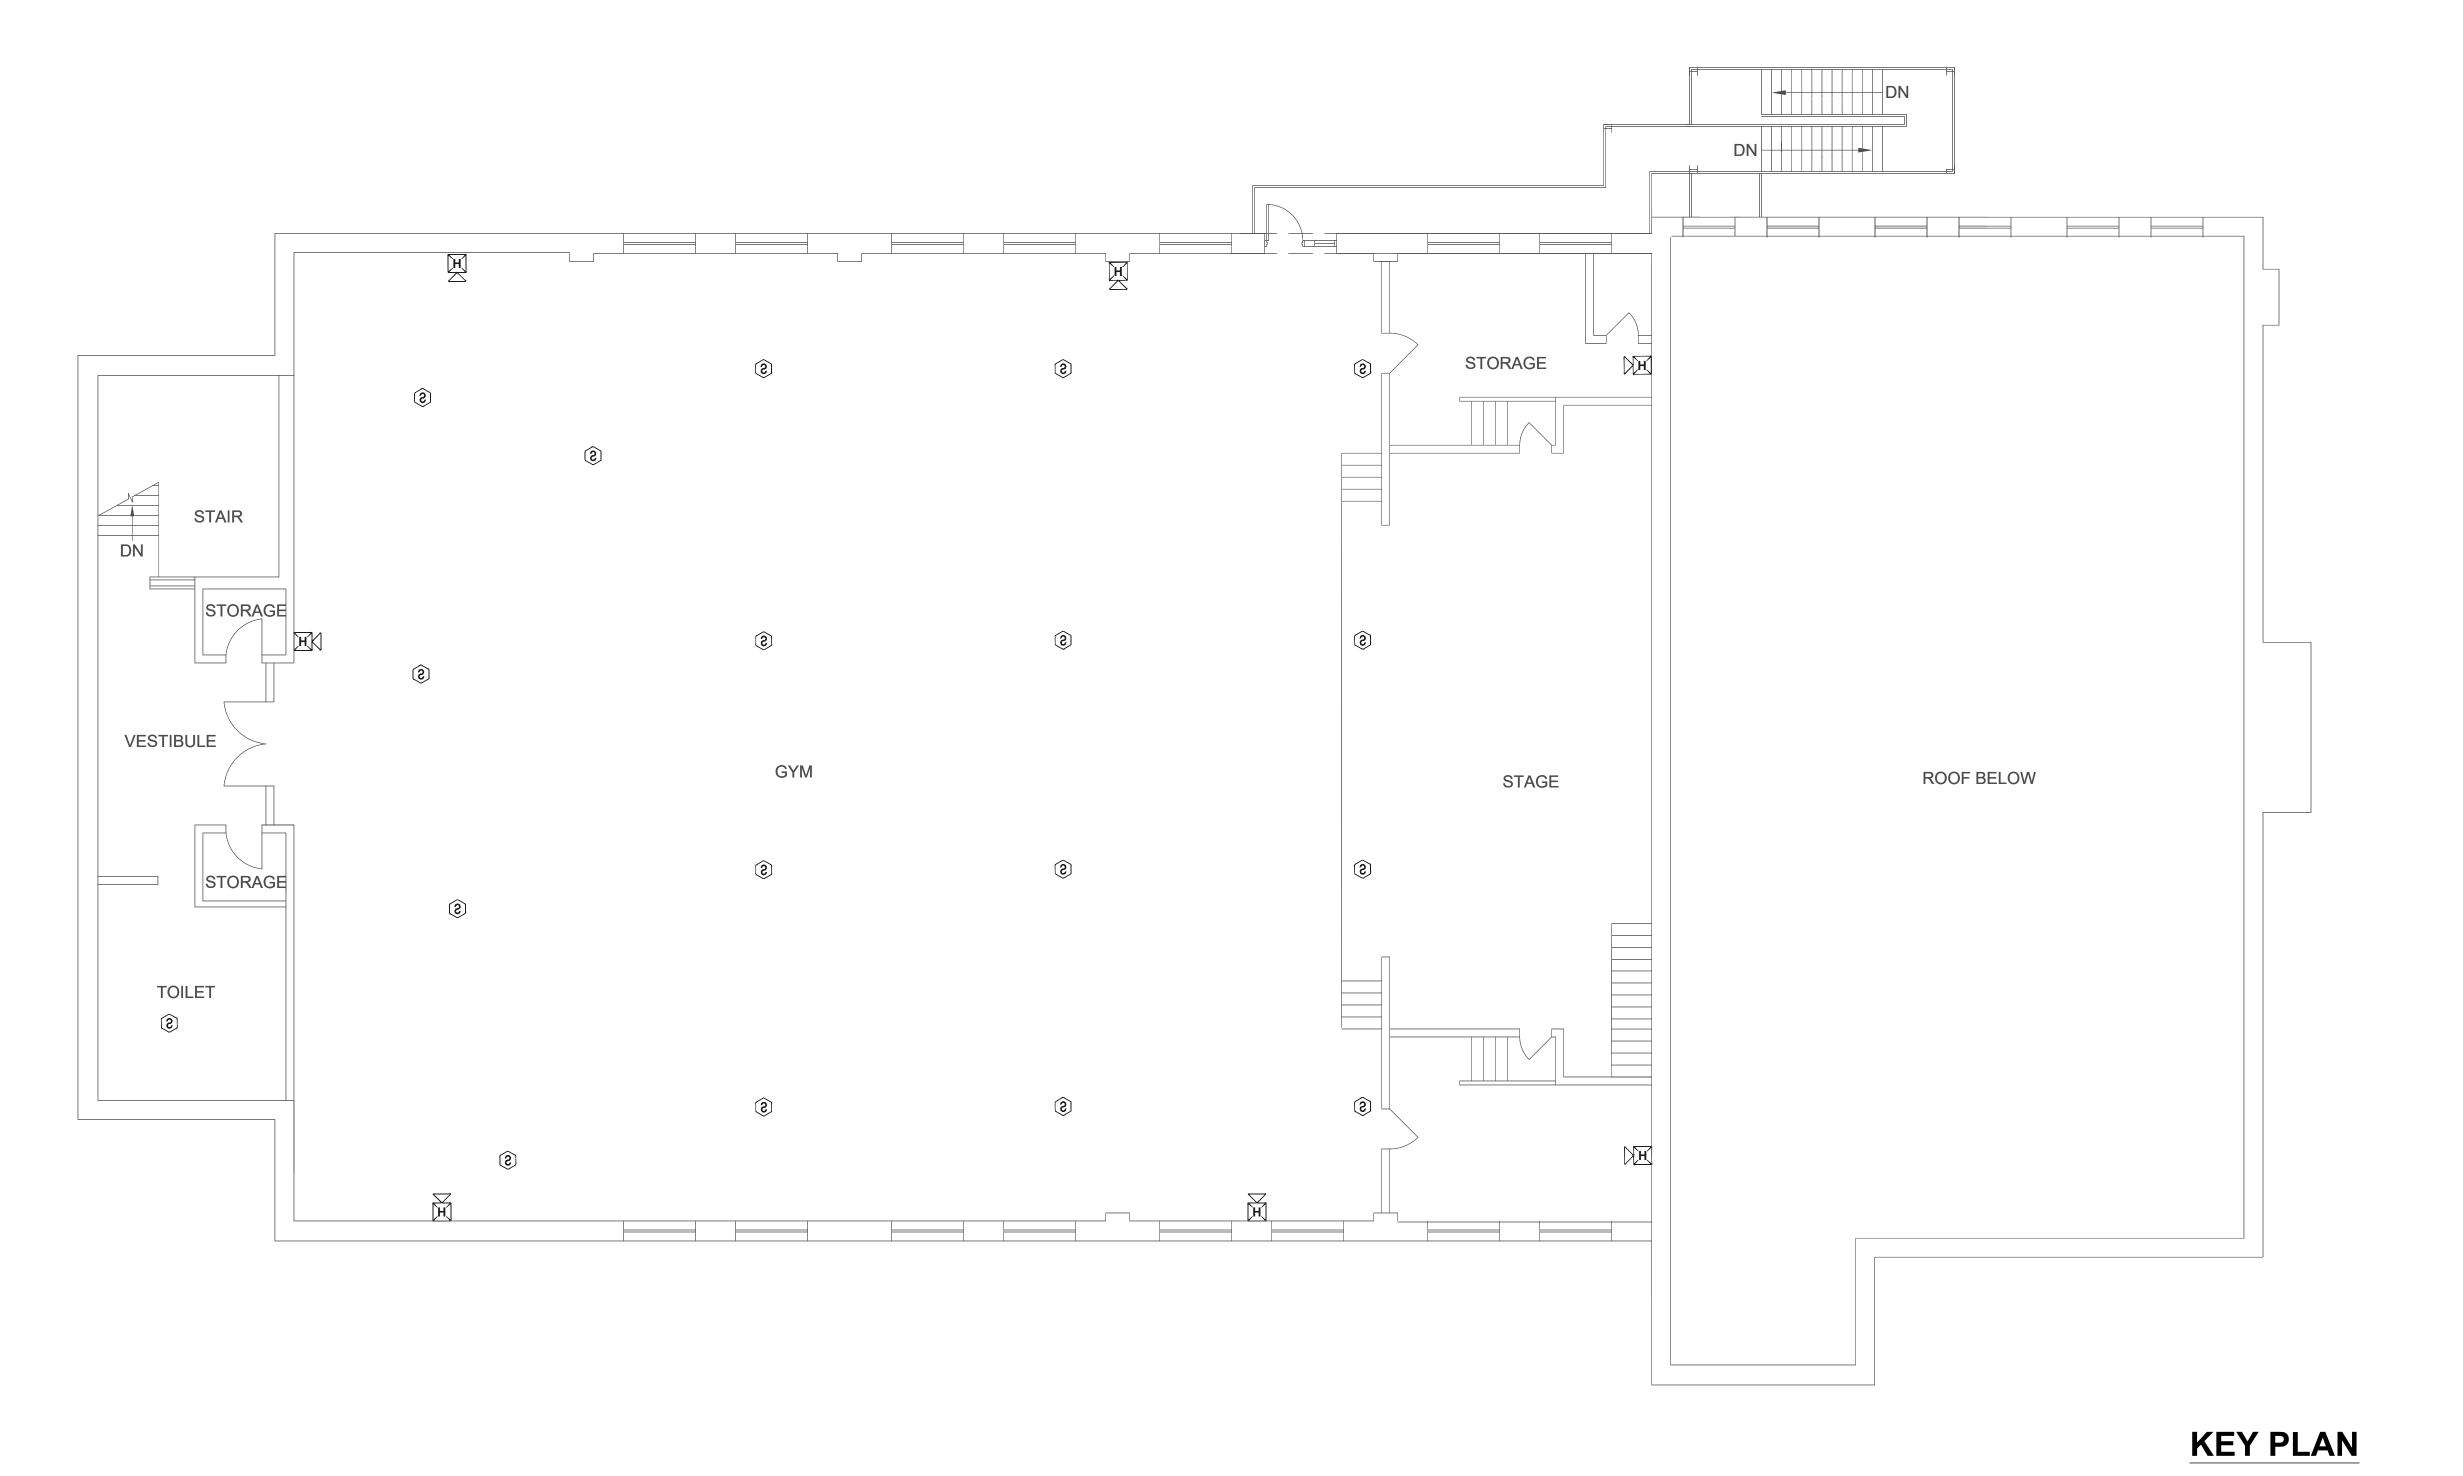

## KEY NOTES ADMIN BUILDING:

- ADDED NOTIFICATION APPLIANCE TO MEET THE REQUIREMENTS OF NFPA 72.
- DEVICE REQUIRES CANDELA INCREASE OR RELOCATION.
- REPLACED SMOKE DETECTOR WITH HEAT DETECTOR DUE TO ENVIRONMENTAL CONDITIONS.
- PROVIDE NEW CARBON MONOXIDE
  DETECTION IN THE BASEMENT GARAGE
- RELOCATED DEVICE TO MEET COVERAGE REQUIREMENTS OF NFPA 72.
- 6 NOTIFICATION APPLIANCES ADDED TO MEET THE REQUIREMENTS OF NFPA 72 PRIVATE MODE COVERAGE SECTION 18.6 PER THE STATE OF MISSOURI DEPARTMENT OF CORRECTIONS INTENT.
- 7 CONNECTION TO FIBER LOOP.
- 8 MAINTAIN 3' CLEAR OF CEILING FANS.