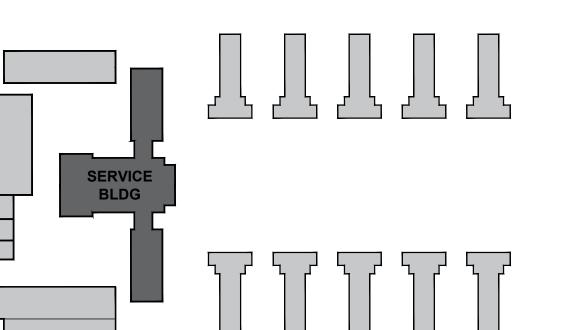

DATE: ISSUE DATE: 04/22/2024

CAD DWG FILE: FA-FP-109 DRAWN BY: FSC CHECKED BY: **DESIGNED BY:** 

SHEET TITLE:

SERVICE BUILDING -BASEMENT FIRE **ALARM PLAN** 

SHEET NUMBER:

FA-200

KEY NOTES SERVICE BUILDING:

NEST EAST

**KEY PLAN** 

PROFESSIONAL SEAL

8675 W 96TH STREET OVERLAND PARK, KS. 66212 PHONE: 816.33.4373 FAX: 913.722.3484

NOTES: FOR FIRE ALARM GENERAL NOTES, REFER TO DWG# FA-002

OFFICE OF
ADMINISTRATION
DIVISION OF FACILITIES
MANAGEMENT,
DESIGN AND
CONSTRUCTION

ISSUE DATE: 04/22/2024

CAD DWG FILE: EA EP 11

CAD DWG FILE: FA-FP-110
DRAWN BY: FSC
CHECKED BY: JMA
DESIGNED BY: FSC

SHEET TITLE:

SERVICE BUILDING -FIRST FLOOR FIRE ALARM PLAN

SHEET NUMBER:

FA-201

11 OF 87 SHEETS 04/22/2024