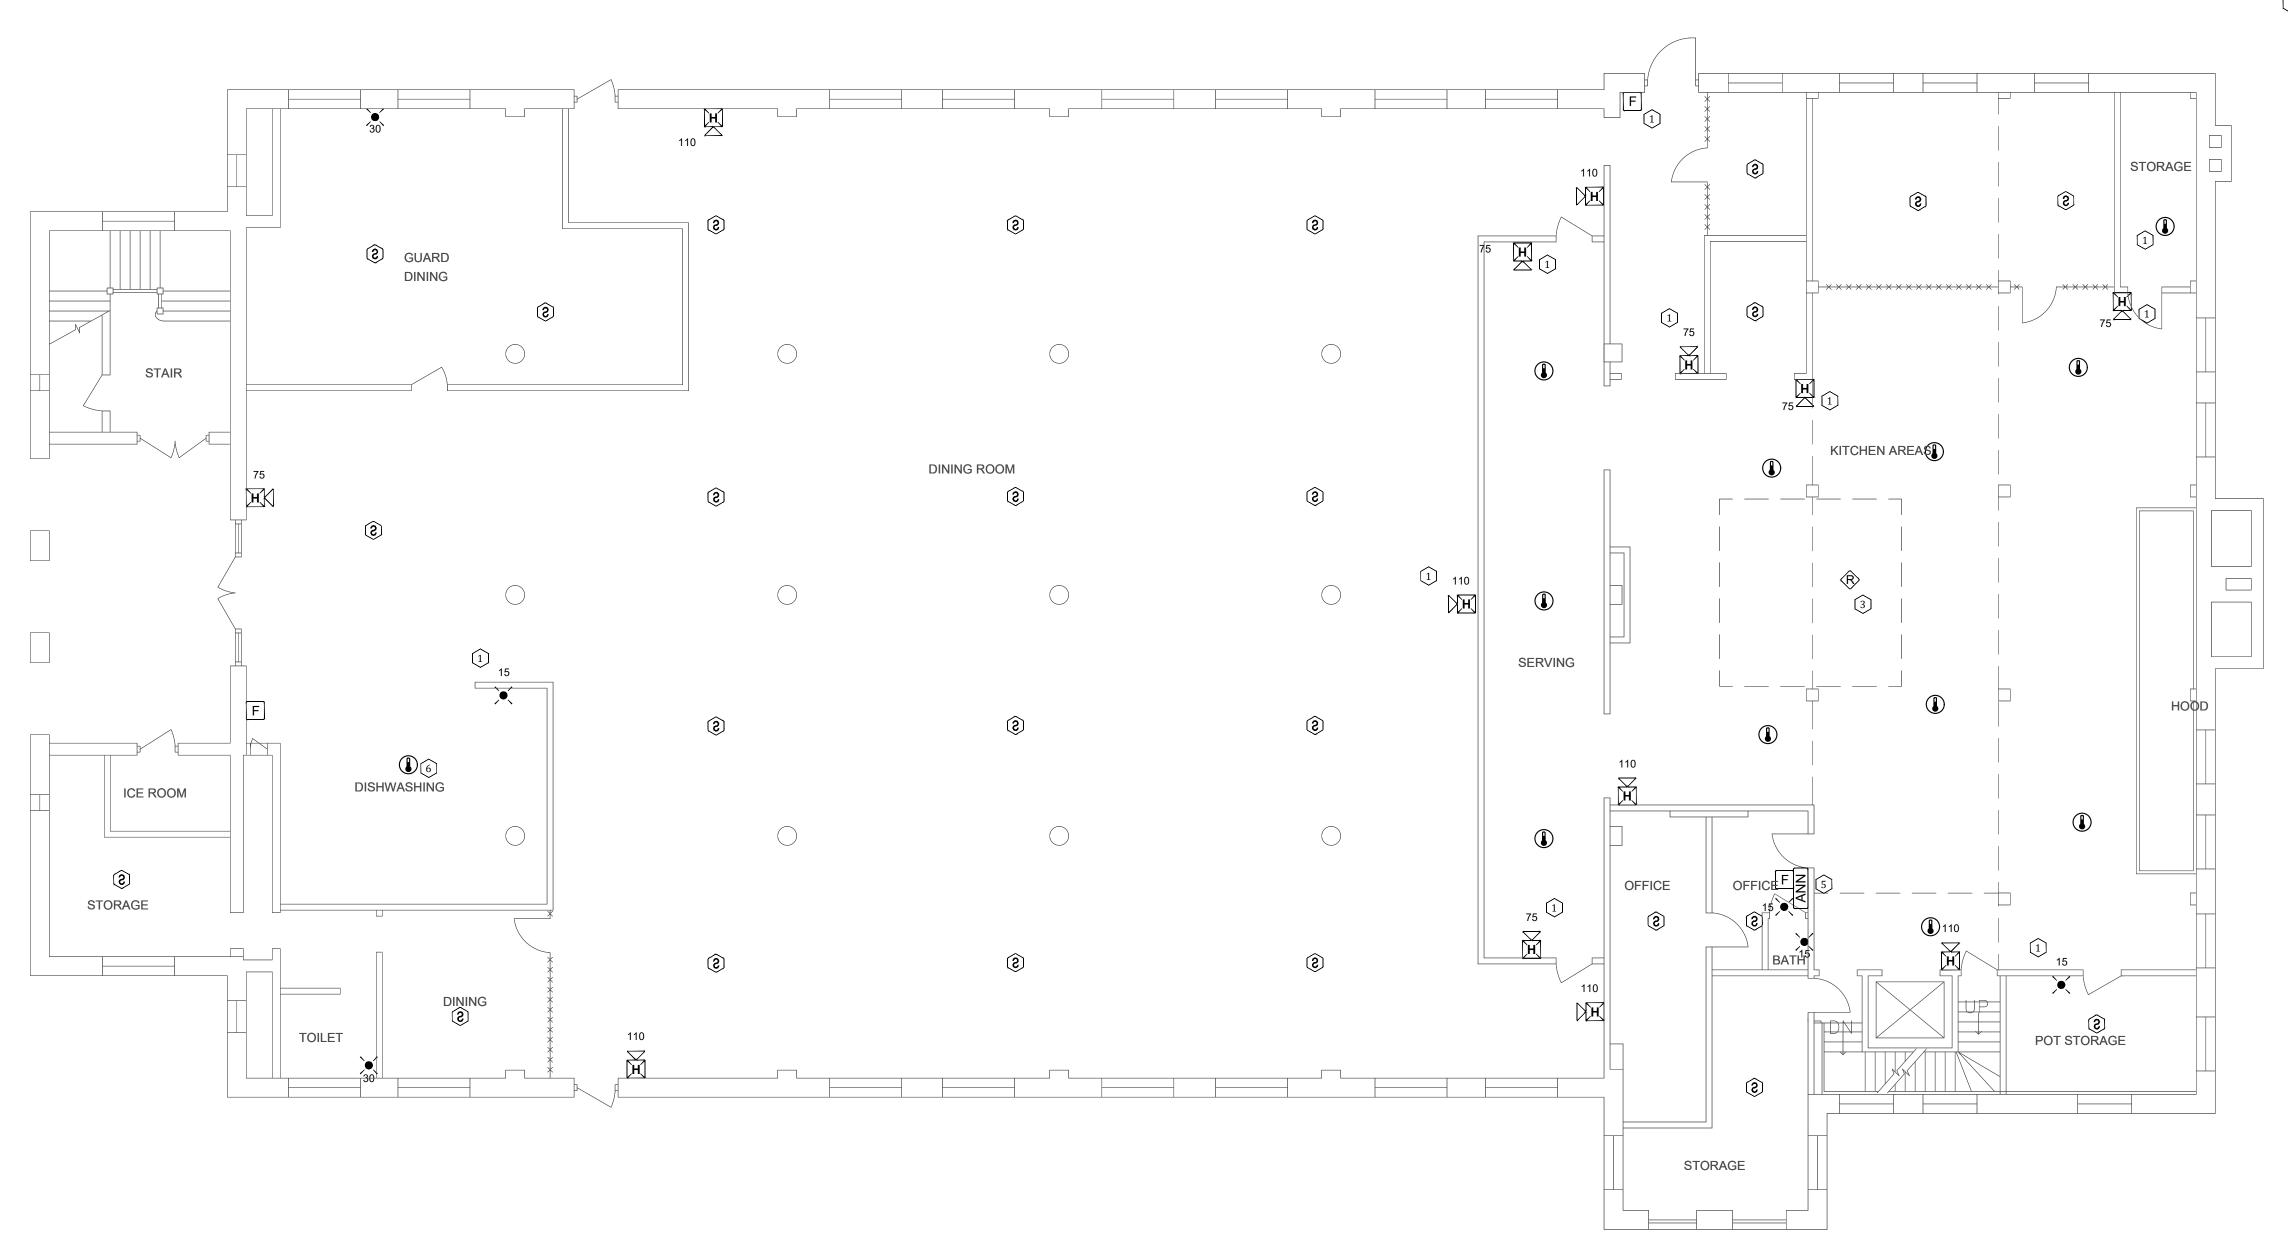

- ADDED NOTIFICATION APPLIANCE / INITIATING DEVICES TO MEET THE REQUIREMENTS OF NFPA 72.
- 2 RELOCATED DEVICE TO MEET COVERAGE REQUIREMENTS OF NFPA 72.
- MONITOR MODULE FOR KITCHEN HOOD SYSTEM. NEED TO VERIFY ANSEL HOOD SYSTEM IS PRESENT.
- (4) CONNECTION TO FIBER LOOP.
- 5 PROVIDE ANNUNCIATOR PANEL.
- 6 REPLACED SMOKE DETECTOR WITH HEAT DETECTOR DUE TO ENVIRONMENTAL CONDITIONS.

NEST EAST

**KEY PLAN** 

PROFESSIONAL SEAL

8675 W 96TH STREET OVERLAND PARK, KS. 66212 PHONE: 816.33.4373 FAX: 913.722.3484

NOTES: FOR FIRE ALARM GENERAL NOTES, REFER TO DWG# FA-002

OFFICE OF
ADMINISTRATION
DIVISION OF FACILITIES
MANAGEMENT,
DESIGN AND
CONSTRUCTION

Replace Fire Alarm System, Infrastructure

Algoa Correctional Center 8501 No More Victims Road Jefferson City, MO 65101

PROJECT # C2315-01 SITE # 7006 ASSET # 9327006056

REVISION:
DATE:
REVISION:
DATE:
REVISION:
DATE:
DATE:

ISSUE DATE: 04/22/2024

CAD DWG FILE: EA EP 11

CAD DWG FILE: FA-FP-110
DRAWN BY: FSC
CHECKED BY: JMA
DESIGNED BY: FSC

SHEET TITLE:

SERVICE BUILDING -FIRST FLOOR FIRE ALARM PLAN

SHEET NUMBER:

FA-201

11 OF 87 SHEETS 04/22/2024

1 SERVICE BUILDING - FIRST FLOOR FIRE ALARM PLAN
SCALE: 1/8" = 1'-0"

SERVICE BUILDING - SECOND FLOOR FIRE ALARM PLAN

SCALE: 1/8" = 1'-0"

KEY NOTES SERVICE BUILDING:

- ADDED NOTIFICATION APPLIANCE / INITIATING DEVICES TO MEET THE REQUIREMENTS OF NFPA 72.
- 2 RELOCATED DEVICE TO MEET COVERAGE REQUIREMENTS OF NFPA 72.