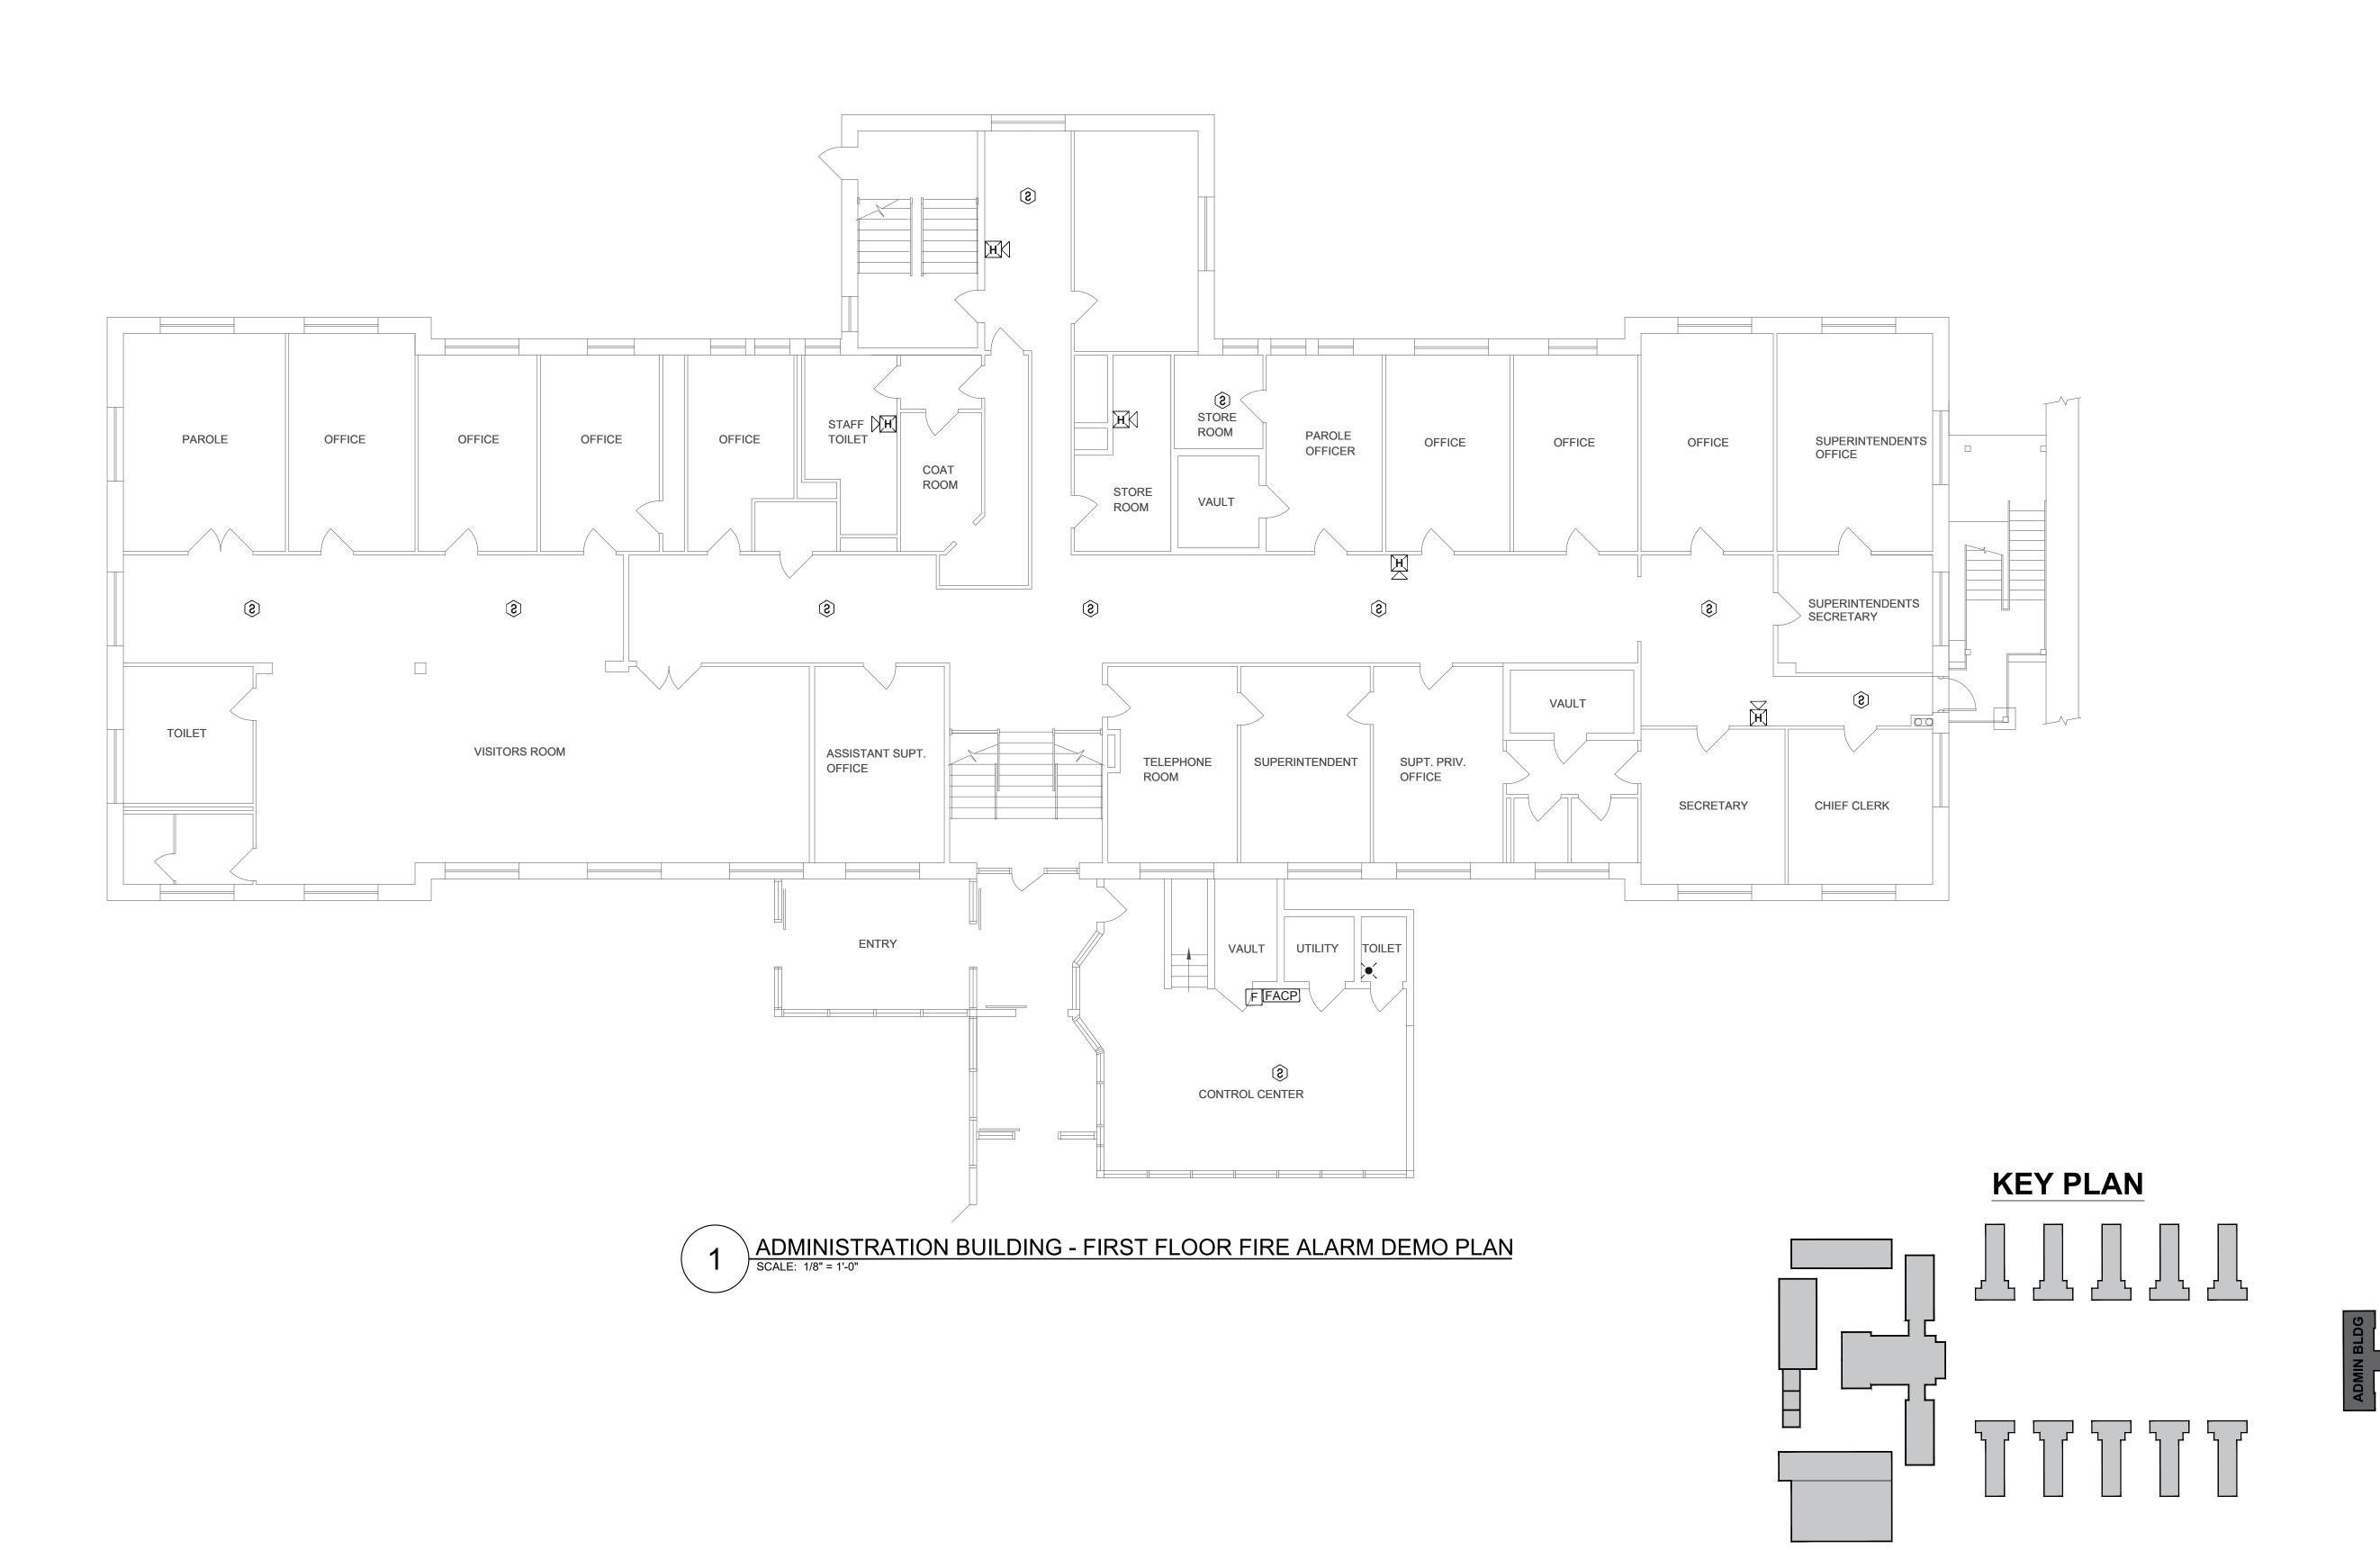

## KEY NOTES ADMIN BUILDING:

- ADDED NOTIFICATION APPLIANCE TO MEET THE REQUIREMENTS OF NFPA 72.
- DEVICE REQUIRES CANDELA INCREASE OR RELOCATION.
- REPLACED SMOKE DETECTOR WITH HEAT DETECTOR DUE TO ENVIRONMENTAL CONDITIONS.
- PROVIDE NEW CARBON MONOXIDE
  DETECTION IN THE BASEMENT GARAGE
- RELOCATED DEVICE TO MEET COVERAGE REQUIREMENTS OF NFPA 72.
- 6 NOTIFICATION APPLIANCES ADDED TO MEET THE REQUIREMENTS OF NFPA 72 PRIVATE MODE COVERAGE SECTION 18.6 PER THE STATE OF MISSOURI DEPARTMENT OF CORRECTIONS INTENT.
- 7 CONNECTION TO FIBER LOOP.
- 8 MAINTAIN 3' CLEAR OF CEILING FANS.

STATE OF MISSOURI MICHAEL L. PARSON, GOVERNOR

PROFESSIONAL SEAL

8675 W 96TH STREET OVERLAND PARK, KS. 66212 PHONE: 816.33.4373 FAX: 913.722.3484

NOTES: FOR FIRE ALARM GENERAL NOTES, REFER TO DWG# FA-002

OFFICE OF
ADMINISTRATION
DIVISION OF FACILITIES
MANAGEMENT,
DESIGN AND
CONSTRUCTION

Replace Fire Alarm
System, Infrastructure

ADMINISTRATION

Blob Don Gtional Center
8501 No More Victims Road

Jefferson City, MO 65101

PROJECT # C2315-01 SITE # 7006 ASSET # 9327006056

REVISION:
DATE:
REVISION:
DATE:
REVISION:
DATE:
DATE:

ISSUE DATE: 04/22/2024

CAD DWG FILE: FA-FP-10

CAD DWG FILE: FA-FP-105
DRAWN BY: FSC
CHECKED BY: JMA
DESIGNED BY: FSC

SHEET TITLE:

ADMINISTRATION
BUILDING - BASEMENT
FLOOR FIRE ALARM
PLAN

SHEET NUMBER:

FA-100