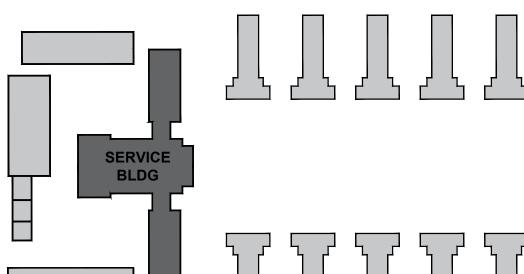

## KEY NOTES ADMIN BUILDING:

- ADDED NOTIFICATION APPLIANCE TO MEET THE REQUIREMENTS OF NFPA 72.
- DEVICE REQUIRES CANDELA INCREASE OR RELOCATION.
- REPLACED SMOKE DETECTOR WITH HEAT DETECTOR DUE TO ENVIRONMENTAL CONDITIONS.
- PROVIDE NEW CARBON MONOXIDE
  DETECTION IN THE BASEMENT GARAGE
- RELOCATED DEVICE TO MEET COVERAGE REQUIREMENTS OF NFPA 72.
- 6 NOTIFICATION APPLIANCES ADDED TO MEET THE REQUIREMENTS OF NFPA 72 PRIVATE MODE COVERAGE SECTION 18.6 PER THE STATE OF MISSOURI DEPARTMENT OF CORRECTIONS INTENT.
- 7 CONNECTION TO FIBER LOOP.
- 8 MAINTAIN 3' CLEAR OF CEILING FANS.

DATE: ISSUE DATE: 04/22/2024

CAD DWG FILE: FA-FP-109 DRAWN BY: FSC CHECKED BY: **DESIGNED BY:** 

SHEET TITLE:

SERVICE BUILDING -BASEMENT FIRE **ALARM PLAN** 

SHEET NUMBER:

FA-200

KEY NOTES SERVICE BUILDING: