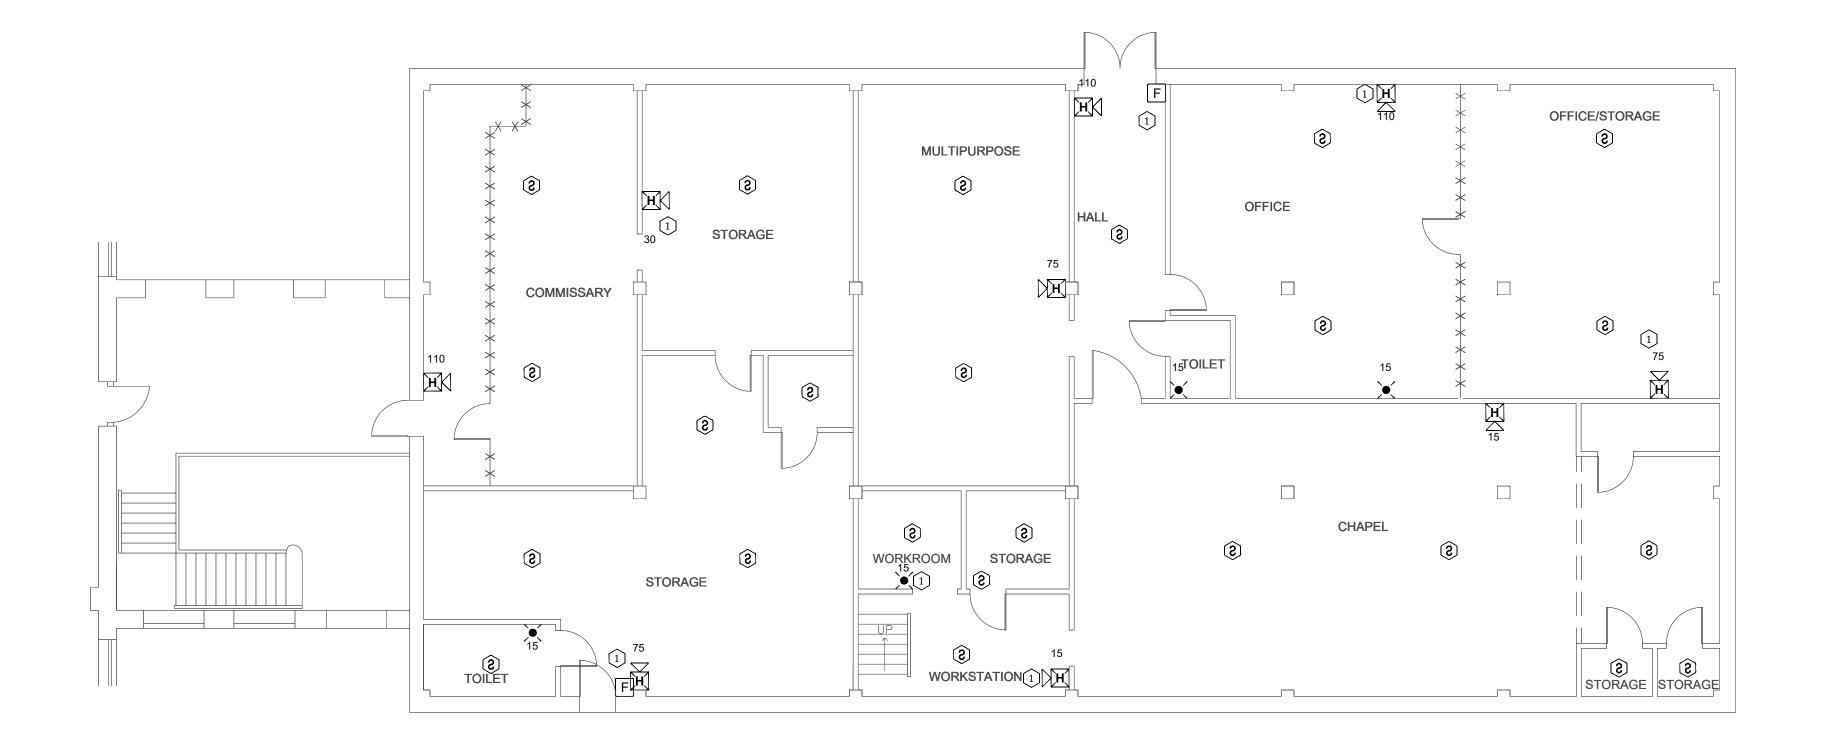

# KEY NOTES SERVICE BUILDING:

- ADDED NOTIFICATION APPLIANCE / INITIATING DEVICES TO MEET THE REQUIREMENTS OF NFPA 72.
- RELOCATED DEVICE TO MEET COVERAGE REQUIREMENTS OF NFPA 72.
- MONITOR MODULE FOR KITCHEN HOOD SYSTEM. NEED TO VERIFY ANSEL HOOD SYSTEM IS PRESENT.
- 6 REPLACED SMOKE DETECTOR WITH HEAT DETECTOR DUE TO ENVIRONMENTAL CONDITIONS.

DATE: ISSUE DATE: 04/22/2024

CAD DWG FILE: FA-FP-109 DRAWN BY: FSC CHECKED BY: **DESIGNED BY:** 

SHEET TITLE:

SERVICE BUILDING -BASEMENT FIRE **ALARM PLAN** 

SHEET NUMBER:

FA-200

KEY NOTES SERVICE BUILDING:

- ADDED NOTIFICATION APPLIANCE / INITIATING DEVICES TO MEET THE REQUIREMENTS OF NFPA 72.
- 2 RELOCATED DEVICE TO MEET COVERAGE REQUIREMENTS OF NFPA 72.
- MONITOR MODULE FOR KITCHEN HOOD SYSTEM. NEED TO VERIFY ANSEL HOOD SYSTEM IS PRESENT.
- (4) CONNECTION TO FIBER LOOP.
- 5 PROVIDE ANNUNCIATOR PANEL.
- 6 REPLACED SMOKE DETECTOR WITH HEAT DETECTOR DUE TO ENVIRONMENTAL CONDITIONS.

NEST EAST

**KEY PLAN** 

PROFESSIONAL SEAL

8675 W 96TH STREET OVERLAND PARK, KS. 66212 PHONE: 816.33.4373 FAX: 913.722.3484

NOTES: FOR FIRE ALARM GENERAL NOTES, REFER TO DWG# FA-002

OFFICE OF
ADMINISTRATION
DIVISION OF FACILITIES
MANAGEMENT,
DESIGN AND
CONSTRUCTION

ISSUE DATE: 04/22/2024

CAD DWG FILE: EA EP 11

CAD DWG FILE: FA-FP-110
DRAWN BY: FSC
CHECKED BY: JMA
DESIGNED BY: FSC

SHEET TITLE:

SERVICE BUILDING -FIRST FLOOR FIRE ALARM PLAN

SHEET NUMBER:

FA-201

11 OF 87 SHEETS 04/22/2024