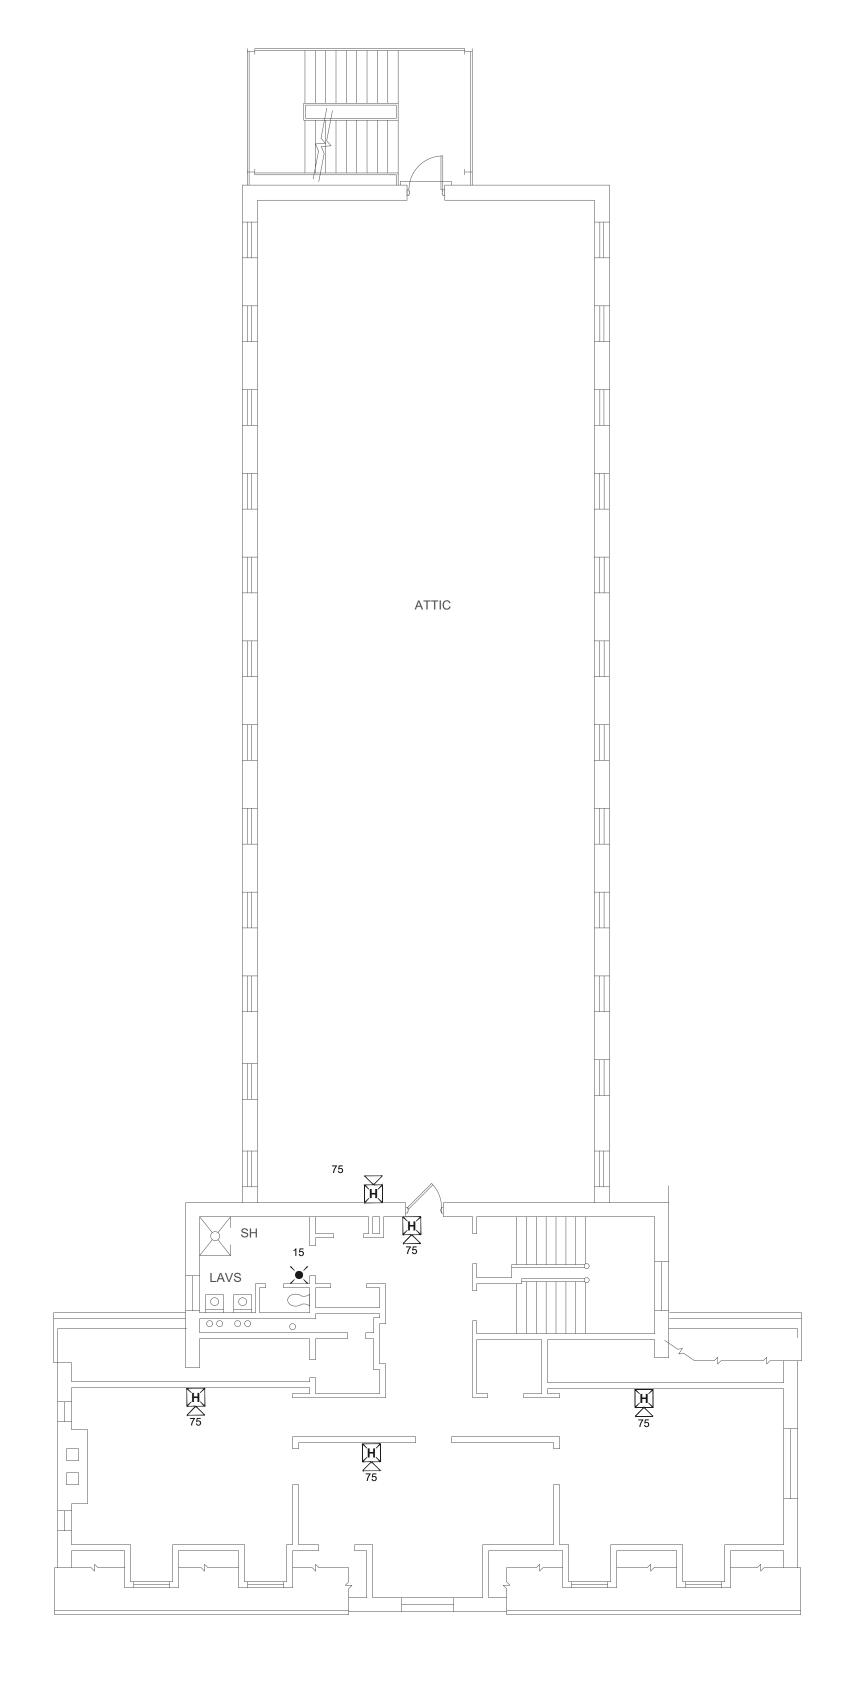

SCALE: 1/8" = 1'-0"

# KEY NOTES HOUSING BUILDING 5,6 &7:

- 1 ADDED NOTIFICATION APPLIANCE / INITIATING DEVICES TO MEET THE REQUIREMENTS OF NFPA 72.
- 2 ADDED NEW HEAT DETECTOR DUE TO ENVIRONMENTAL CONDITIONS.
- (3) CONNECTION TO FIBER LOOP.
- REPLACED SMOKE DETECTOR WITH HEAT DETECTOR DUE TO ENVIRONMENTAL CONDITIONS.