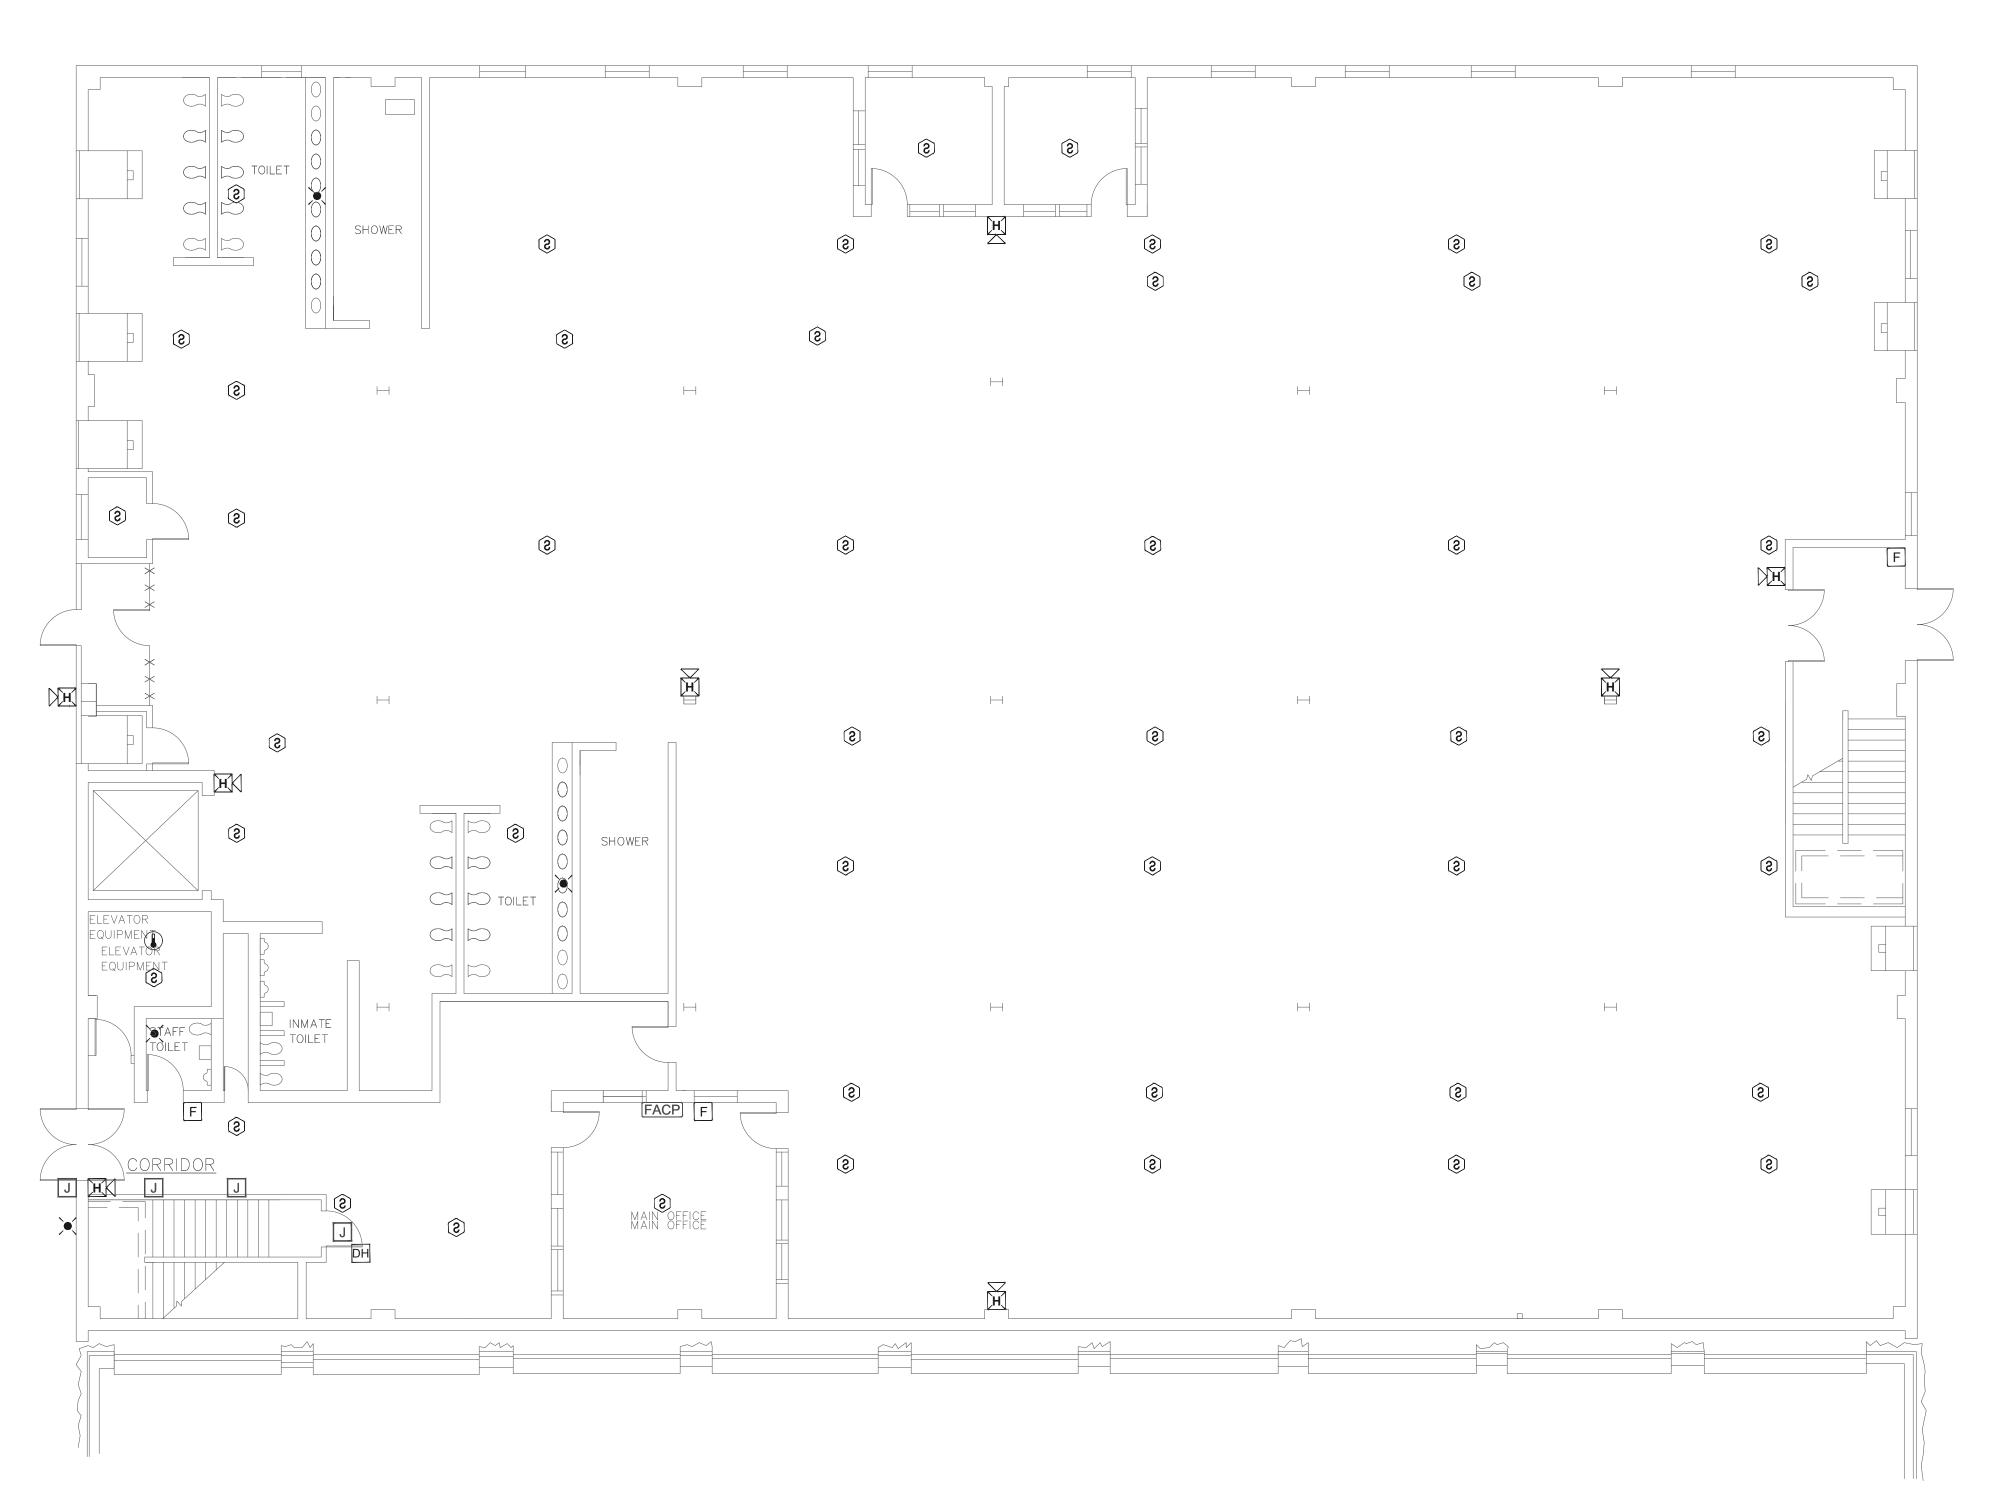

# KEY NOTES HOUSING BUILDING 8,9&10:

- ADDED NOTIFICATION APPLIANCE / INITIATING DEVICES TO MEET THE REQUIREMENTS OF NFPA 72.
- 2 ADDED NEW HEAT DETECTOR DUE TO ENVIRONMENTAL CONDITIONS.
- 3 CONNECTION TO FIBER LOOP.
- 4 REPLACED SMOKE DETECTOR WITH HEAT DETECTOR DUE TO ENVIRONMENTAL CONDITIONS.

STATE OF MISSOURI MICHAEL L. PARSON, **GOVERNOR** 

PROFESSIONAL SEAL

8675 W 96TH STREET OVERLAND PARK, KS. 66212 PHONE: 816.33.4373 FAX: 913.722.3484

FOR FIRE ALARM GENERAL NOTES, REFER TO DWG# FA-002

**OFFICE OF ADMINISTRATION** DIVISION OF FACILITIES MANAGEMENT, DESIGN AND CONSTRUCTION

Replace Fire Alarm System, Infrastructure

Algoa Correctional Center 8501 No More Victims Road Jefferson City, MO 65101

PROJECT # C2315-01 7006 9327006056 ASSET#

**REVISION:** DATE: REVISION: DATE: REVISION: DATE: ISSUE DATE: 04/22/2024

CAD DWG FILE: FA-FP-140
DRAWN BY: FSC
CHECKED BY: JMA
DESIGNED BY: FSC

SHEET TITLE:

HOUSING 8,9,10 -BASEMENT FLOOR FIRE ALARM PLAN

SHEET NUMBER:

FA-1300

HOUSING 8,9,10 - FIRST FLOOR FIRE ALARM PLAN
SCALE: 1/8" = 1'-0"

STATE OF MISSOURI MICHAEL L. PARSON, **GOVERNOR** 

PROFESSIONAL SEAL

8675 W 96TH STREET OVERLAND PARK, KS. 66212 PHONE: 816.33.4373 FAX: 913.722.3484

FOR FIRE ALARM GENERAL NOTES, REFER TO DWG# FA-002

**OFFICE OF ADMINISTRATION** DIVISION OF FACILITIES MANAGEMENT, **DESIGN AND** CONSTRUCTION

Replace Fire Alarm System, Infrastructure

Algoa Correctional Center 8501 No More Victims Road Jefferson City, MO 65101

PROJECT # C2315-01 7006 9327006056 ASSET#

**REVISION:** DATE: REVISION: DATE: REVISION: DATE: