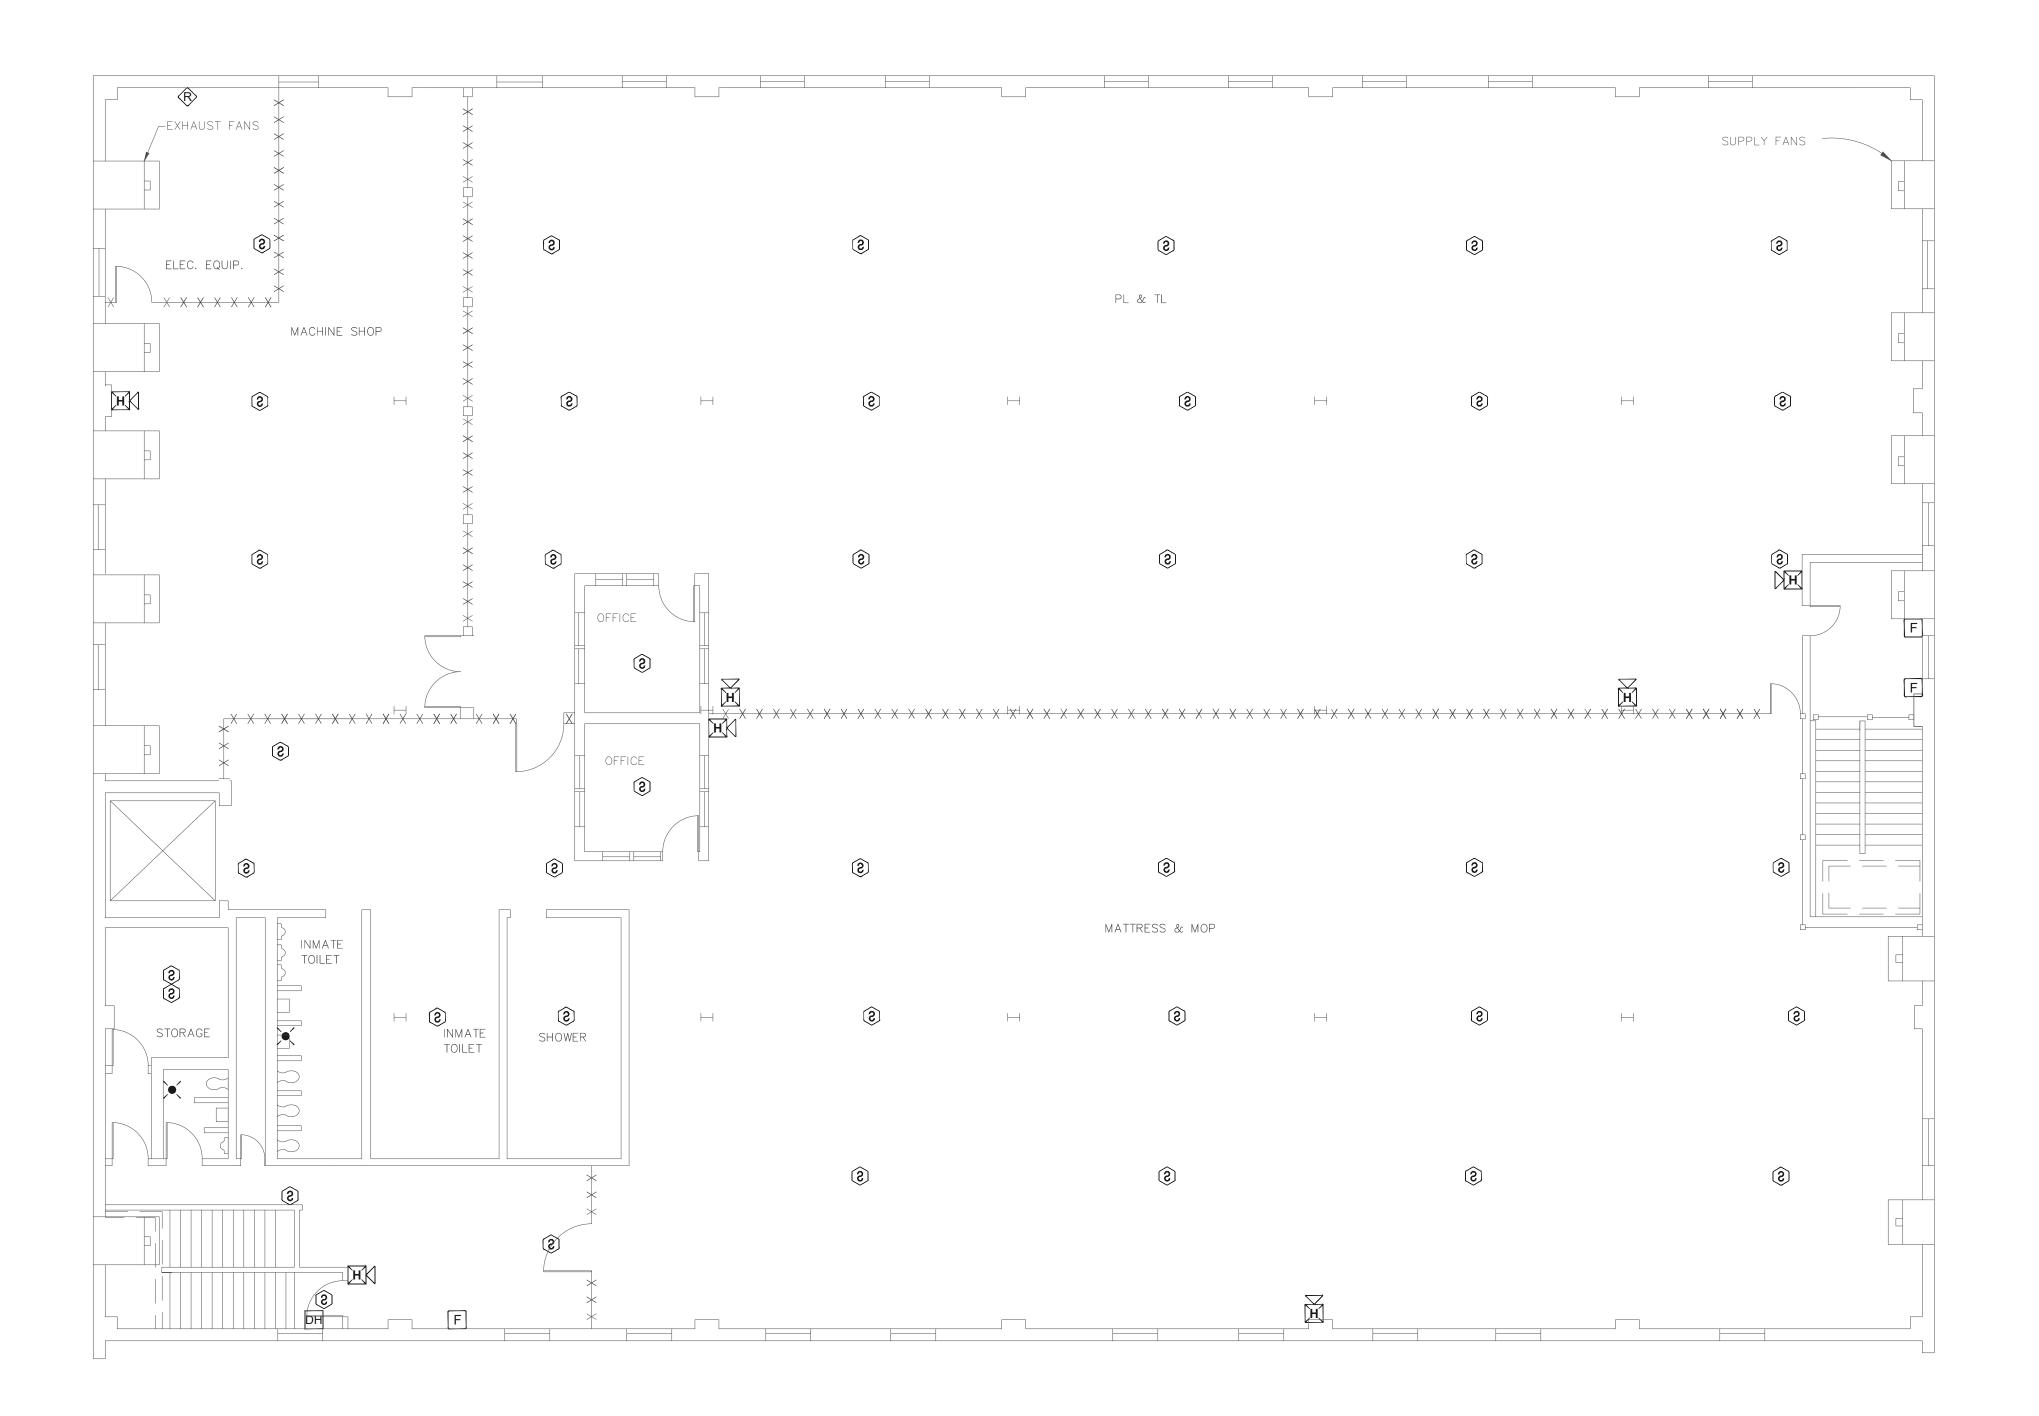

- ADDED NOTIFICATION APPLIANCE TO MEET THE REQUIREMENTS OF NFPA 72
- 2 CONNECTION TO FIBER LOOP

1 MAINTENANCE, LAUNDRY, AND SHOP BUILDINGS - FIRST FLOOR FIRE ALARM PLAN
SCALE: 3/32" = 1'-0"

# STATE OF MISSOURI MICHAEL L. PARSON, GOVERNOR

PROFESSIONAL SEAL

8675 W 96TH STREET OVERLAND PARK, KS. 66212 PHONE: 816.33.4373 FAX: 913.722.3484

NOTES: FOR FIRE ALARM GENERAL NOTES, REFER TO DWG# FA-002

OFFICE OF
ADMINISTRATION
DIVISION OF FACILITIES
MANAGEMENT,
DESIGN AND
CONSTRUCTION

Replace Fire Alarm System, Infrastructure

Algoa Correctional Center 8501 No More Victims Road Jefferson City, MO 65101

PROJECT # C2315-01 SITE # 7006 ASSET # 9327006056

REVISION:
DATE:
REVISION:
DATE:
REVISION:
DATE:
DATE:

ISSUE DATE: 04/22/2024

CAD DWG EIL E: EA ED 11

CAD DWG FILE: FA-FP-117
DRAWN BY: FSC
CHECKED BY: JMA
DESIGNED BY: FSC

SHEET TITLE:

MAINTENANCE, LAUNDRY, AND SHOP BLDGS. - FIRST FLOOR FIRE ALARM PLAN

SHEET NUMBER:

FA-600

MAINTENANCE, LAUNDRY, AND SHOP BUILDINGS - FIRST FLOOR FIRE ALARM PLAN
SCALE: 3/32" = 1'-0"