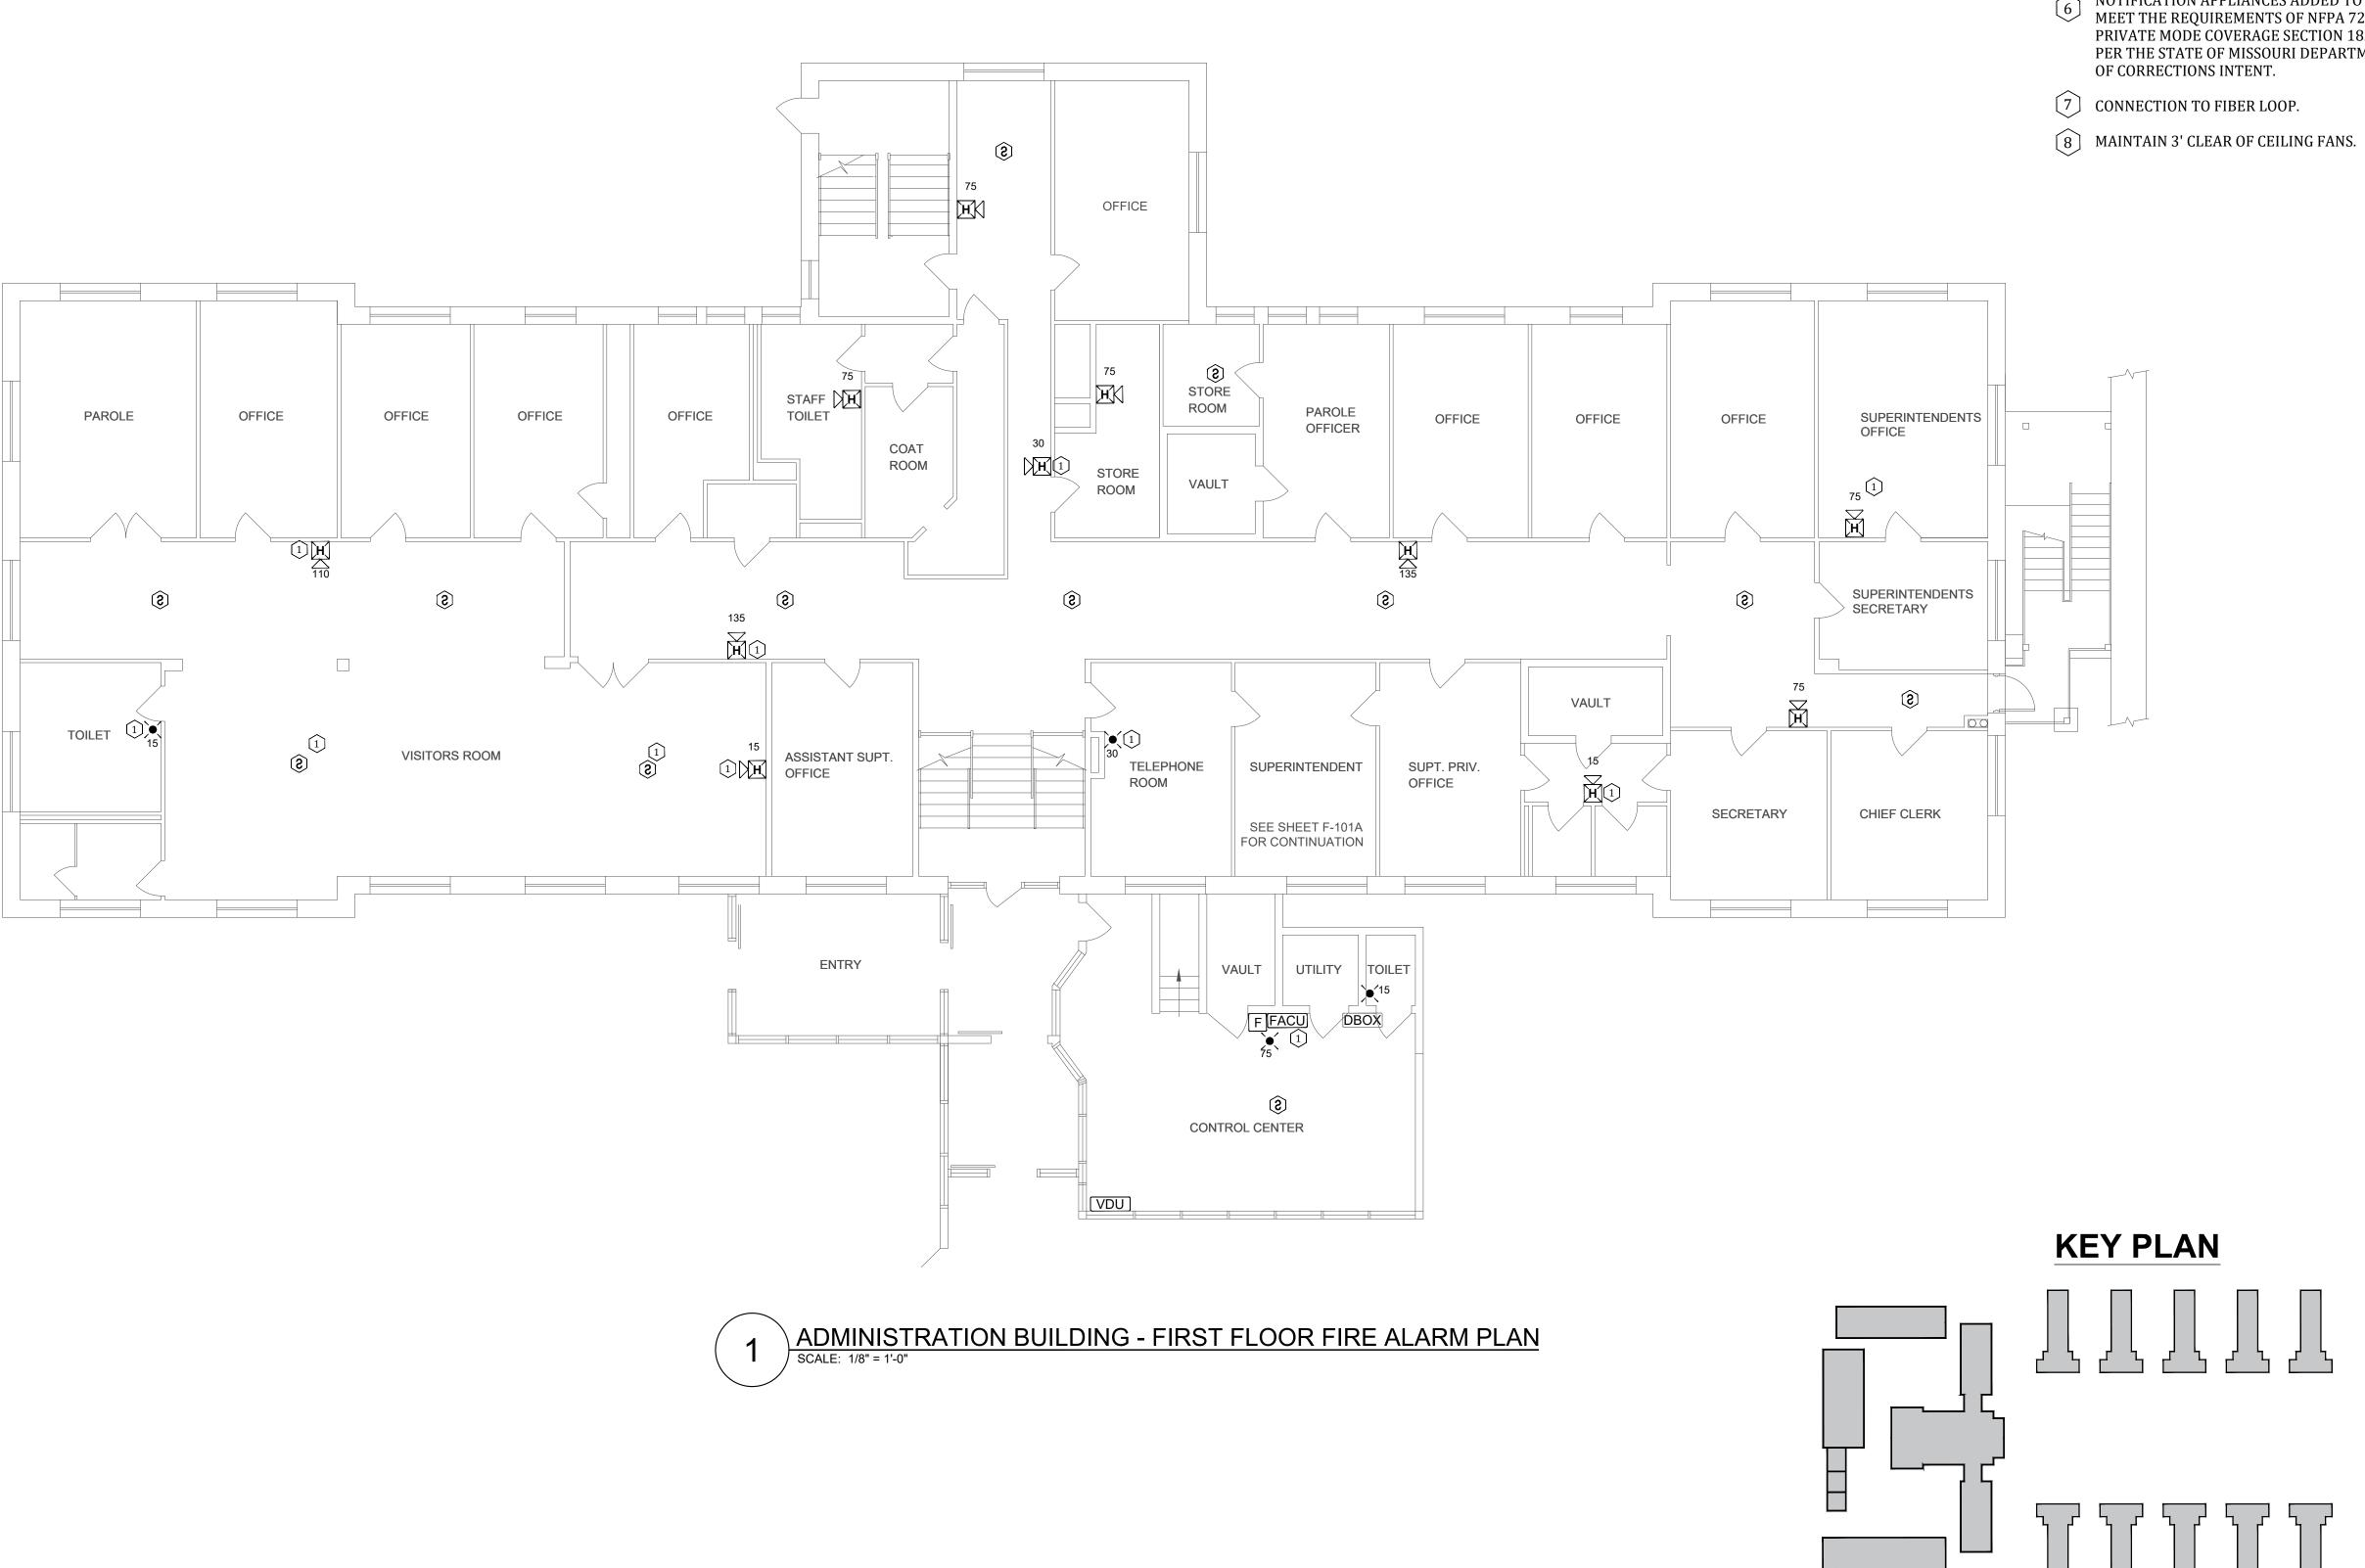

## KEY NOTES ADMIN BUILDING:

- ADDED NOTIFICATION APPLIANCE TO MEET THE REQUIREMENTS OF NFPA 72.
- DEVICE REQUIRES CANDELA INCREASE OR RELOCATION.
- REPLACED SMOKE DETECTOR WITH HEAT DETECTOR DUE TO ENVIRONMENTAL CONDITIONS.
- PROVIDE NEW CARBON MONOXIDE
  DETECTION IN THE BASEMENT GARAGE
- RELOCATED DEVICE TO MEET COVERAGE REQUIREMENTS OF NFPA 72.
- 6 NOTIFICATION APPLIANCES ADDED TO MEET THE REQUIREMENTS OF NFPA 72 PRIVATE MODE COVERAGE SECTION 18.6 PER THE STATE OF MISSOURI DEPARTMENT OF CORRECTIONS INTENT.
- 7 CONNECTION TO FIBER LOOP.
- 8 MAINTAIN 3' CLEAR OF CEILING FANS.

Replace Fire Alarm
System, Infrastructure

ADMINISTRATION

Blob Don Gtional Center
8501 No More Victims Road

Jefferson City, MO 65101

PROJECT # C2315-01 SITE # 7006 ASSET # 9327006056

REVISION:
DATE:
REVISION:
DATE:
REVISION:
DATE:
DATE:

ISSUE DATE: 04/22/2024

CAD DWG FILE: FA-FP-10

CAD DWG FILE: FA-FP-105
DRAWN BY: FSC
CHECKED BY: JMA
DESIGNED BY: FSC

SHEET TITLE:

ADMINISTRATION
BUILDING - BASEMENT
FLOOR FIRE ALARM
PLAN

SHEET NUMBER:

FA-100