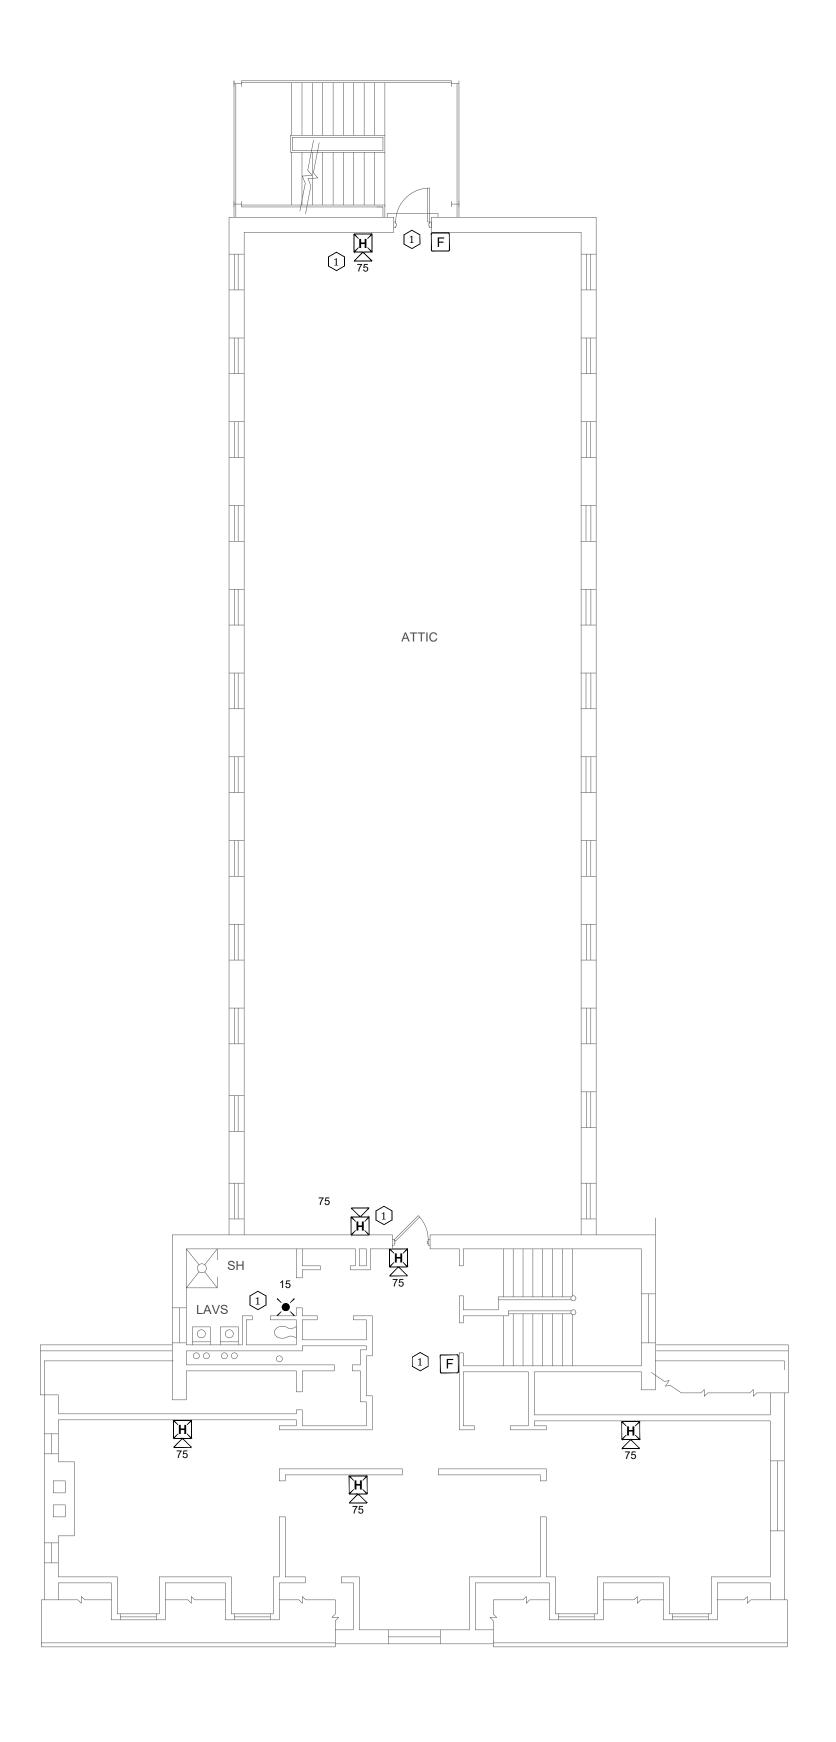

### KEY NOTES ADMIN BUILDING:

- ADDED NOTIFICATION APPLIANCE TO MEET THE REQUIREMENTS OF NFPA 72.
- DEVICE REQUIRES CANDELA INCREASE OR RELOCATION.
- REPLACED SMOKE DETECTOR WITH HEAT DETECTOR DUE TO ENVIRONMENTAL CONDITIONS.
- PROVIDE NEW CARBON MONOXIDE
  DETECTION IN THE BASEMENT GARAGE
- RELOCATED DEVICE TO MEET COVERAGE REQUIREMENTS OF NFPA 72.
- NOTIFICATION APPLIANCES ADDED TO MEET THE REQUIREMENTS OF NFPA 72 PRIVATE MODE COVERAGE SECTION 18.6 PER THE STATE OF MISSOURI DEPARTMENT OF CORRECTIONS INTENT.
- (7) CONNECTION TO FIBER LOOP.
- 8 MAINTAIN 3' CLEAR OF CEILING FANS.

STATE OF MISSOURI MICHAEL L. PARSON, GOVERNOR

PROFESSIONAL SEAL

8675 W 96TH STREET OVERLAND PARK, KS. 66212 PHONE: 816.33.4373 FAX: 913.722.3484

NOTES: FOR FIRE ALARM GENERAL NOTES, REFER TO DWG# FA-002

OFFICE OF
ADMINISTRATION
DIVISION OF FACILITIES
MANAGEMENT,
DESIGN AND
CONSTRUCTION

Replace Fire Alarm System, Infrastructure

Algoa Correctional Center 8501 No More Victims Road Jefferson City, MO 65101

PROJECT # C2315-01 SITE # 7006 ASSET # 9327006056

REVISION:
DATE:
REVISION:
DATE:
REVISION:
DATE:
REVISION:
DATE:
ISSUE DATE: 04/22/2024

CAD DWG FILE: FA-FP-108
DRAWN BY: FSC
CHECKED BY: JMA

DESIGNED BY:

SHEET TITLE:

ADMINISTRATION
BUILDING - ATTIC
FLOOR FIRE ALARM
PLAN

SHEET NUMBER:

FA-103