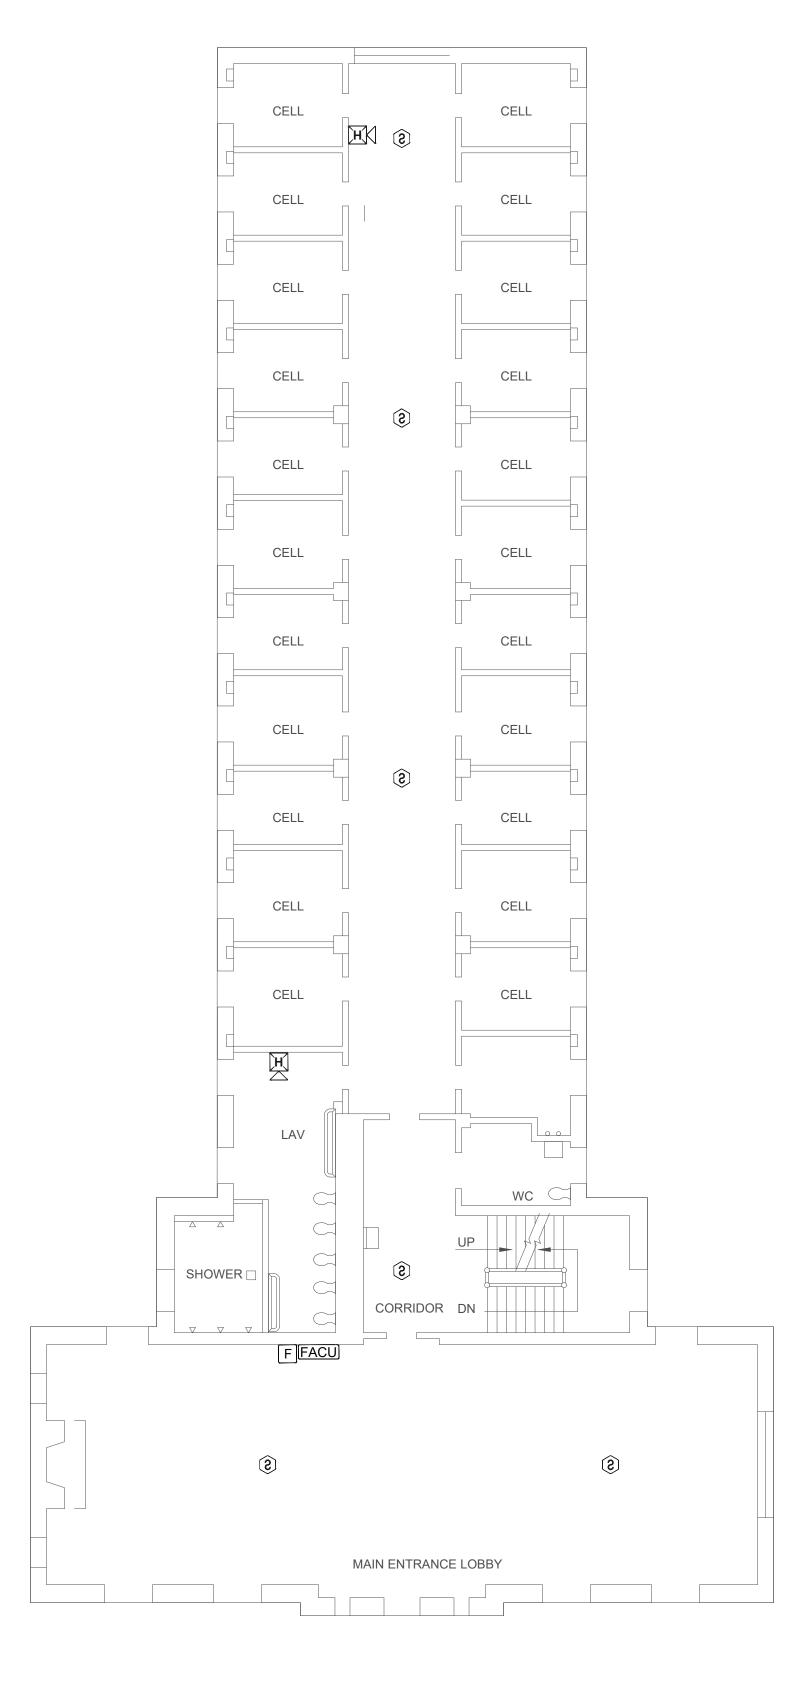

# KEY NOTES HOUSING BUILDING 8,9&10:

- ADDED NOTIFICATION APPLIANCE / INITIATING DEVICES TO MEET THE REQUIREMENTS OF NFPA 72.
- 2 ADDED NEW HEAT DETECTOR DUE TO ENVIRONMENTAL CONDITIONS.
- 3 CONNECTION TO FIBER LOOP.
- 4 REPLACED SMOKE DETECTOR WITH HEAT DETECTOR DUE TO ENVIRONMENTAL CONDITIONS.

STATE OF MISSOURI MICHAEL L. PARSON, **GOVERNOR** 

PROFESSIONAL SEAL

8675 W 96TH STREET OVERLAND PARK, KS. 66212 PHONE: 816.33.4373 FAX: 913.722.3484

FOR FIRE ALARM GENERAL NOTES, REFER TO DWG# FA-002

**OFFICE OF ADMINISTRATION** DIVISION OF FACILITIES MANAGEMENT, DESIGN AND CONSTRUCTION

Replace Fire Alarm System, Infrastructure

Algoa Correctional Center 8501 No More Victims Road Jefferson City, MO 65101

PROJECT # C2315-01 7006 9327006056 ASSET#

**REVISION:** DATE: REVISION: DATE: REVISION: DATE: ISSUE DATE: 04/22/2024

CAD DWG FILE: FA-FP-140
DRAWN BY: FSC
CHECKED BY: JMA
DESIGNED BY: FSC

SHEET TITLE:

HOUSING 8,9,10 -BASEMENT FLOOR FIRE ALARM PLAN

SHEET NUMBER:

FA-1300

HOUSING 8,9,10 - FIRST FLOOR FIRE ALARM PLAN
SCALE: 1/8" = 1'-0"

STATE OF MISSOURI MICHAEL L. PARSON, **GOVERNOR** 

PROFESSIONAL SEAL

8675 W 96TH STREET OVERLAND PARK, KS. 66212 PHONE: 816.33.4373 FAX: 913.722.3484

FOR FIRE ALARM GENERAL NOTES, REFER TO DWG# FA-002

**OFFICE OF ADMINISTRATION** DIVISION OF FACILITIES MANAGEMENT, **DESIGN AND** CONSTRUCTION

Replace Fire Alarm System, Infrastructure

Algoa Correctional Center 8501 No More Victims Road Jefferson City, MO 65101

PROJECT # C2315-01 7006 9327006056 ASSET#

**REVISION:** DATE: REVISION: DATE: REVISION: DATE: