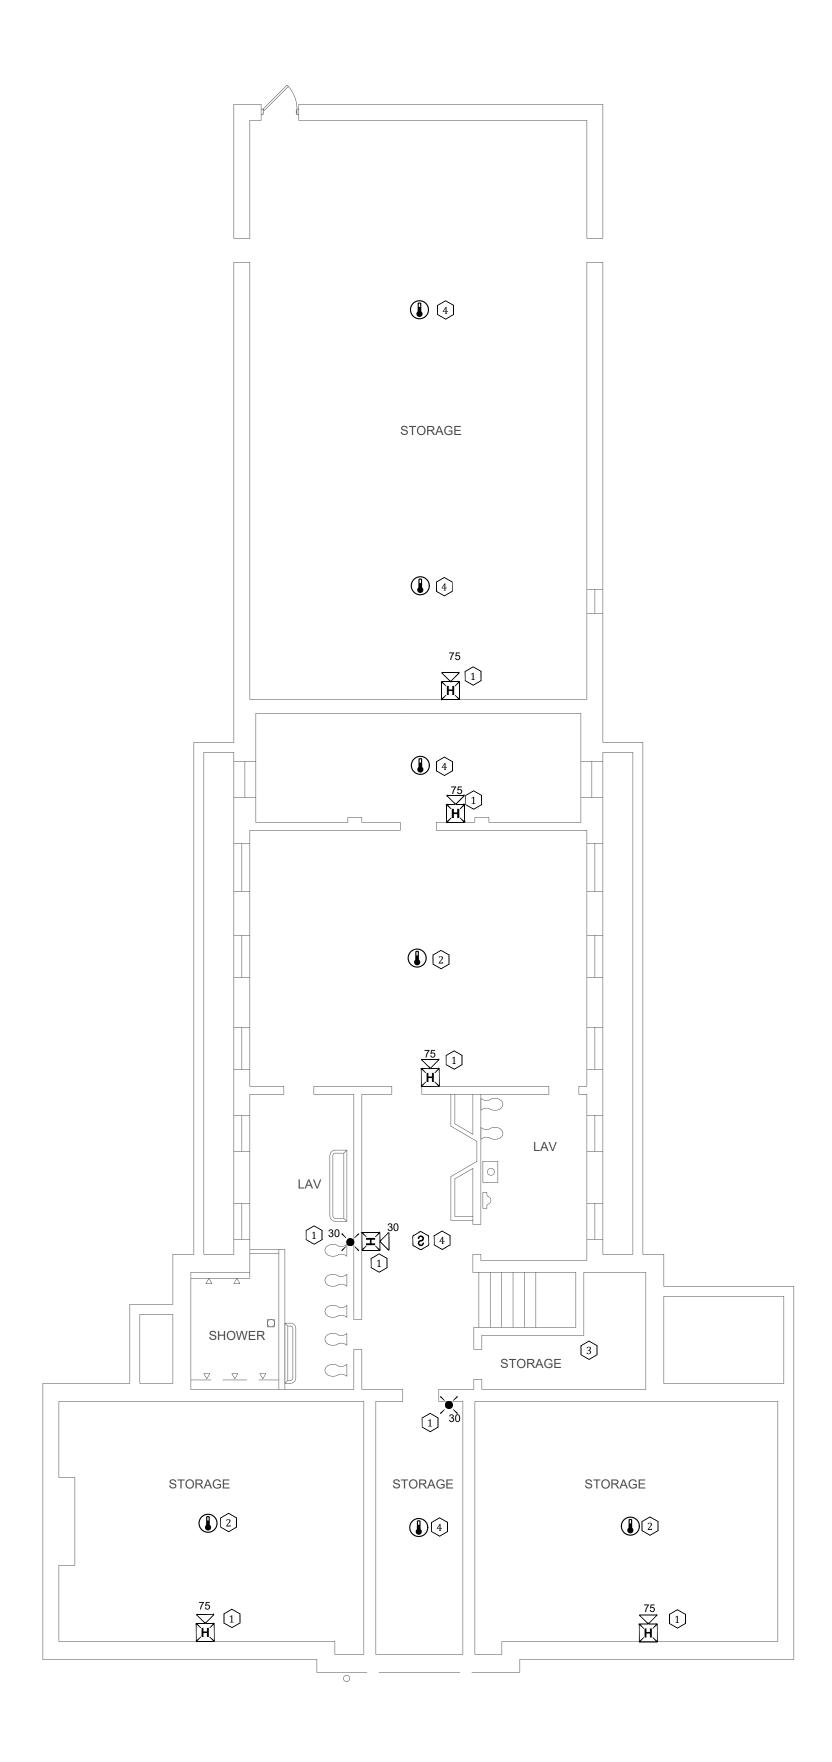

# KEY NOTES HOUSING BUILDING 8,9&10:

- ADDED NOTIFICATION APPLIANCE / INITIATING DEVICES TO MEET THE REQUIREMENTS OF NFPA 72.
- 2 ADDED NEW HEAT DETECTOR DUE TO ENVIRONMENTAL CONDITIONS.
- 3 CONNECTION TO FIBER LOOP.
- 4 REPLACED SMOKE DETECTOR WITH HEAT DETECTOR DUE TO ENVIRONMENTAL CONDITIONS.

STATE OF MISSOURI MICHAEL L. PARSON, **GOVERNOR** 

PROFESSIONAL SEAL

8675 W 96TH STREET OVERLAND PARK, KS. 66212 PHONE: 816.33.4373 FAX: 913.722.3484

FOR FIRE ALARM GENERAL NOTES, REFER TO DWG# FA-002

**OFFICE OF ADMINISTRATION** DIVISION OF FACILITIES MANAGEMENT, DESIGN AND CONSTRUCTION

Replace Fire Alarm System, Infrastructure

Algoa Correctional Center 8501 No More Victims Road Jefferson City, MO 65101

PROJECT # C2315-01 7006 9327006056 ASSET#

**REVISION:** DATE: REVISION: DATE: REVISION: DATE: ISSUE DATE: 04/22/2024

CAD DWG FILE: FA-FP-140
DRAWN BY: FSC
CHECKED BY: JMA
DESIGNED BY: FSC

SHEET TITLE:

HOUSING 8,9,10 -BASEMENT FLOOR FIRE ALARM PLAN

SHEET NUMBER:

FA-1300

HOUSING 8,9,10 - FIRST FLOOR FIRE ALARM PLAN
SCALE: 1/8" = 1'-0"