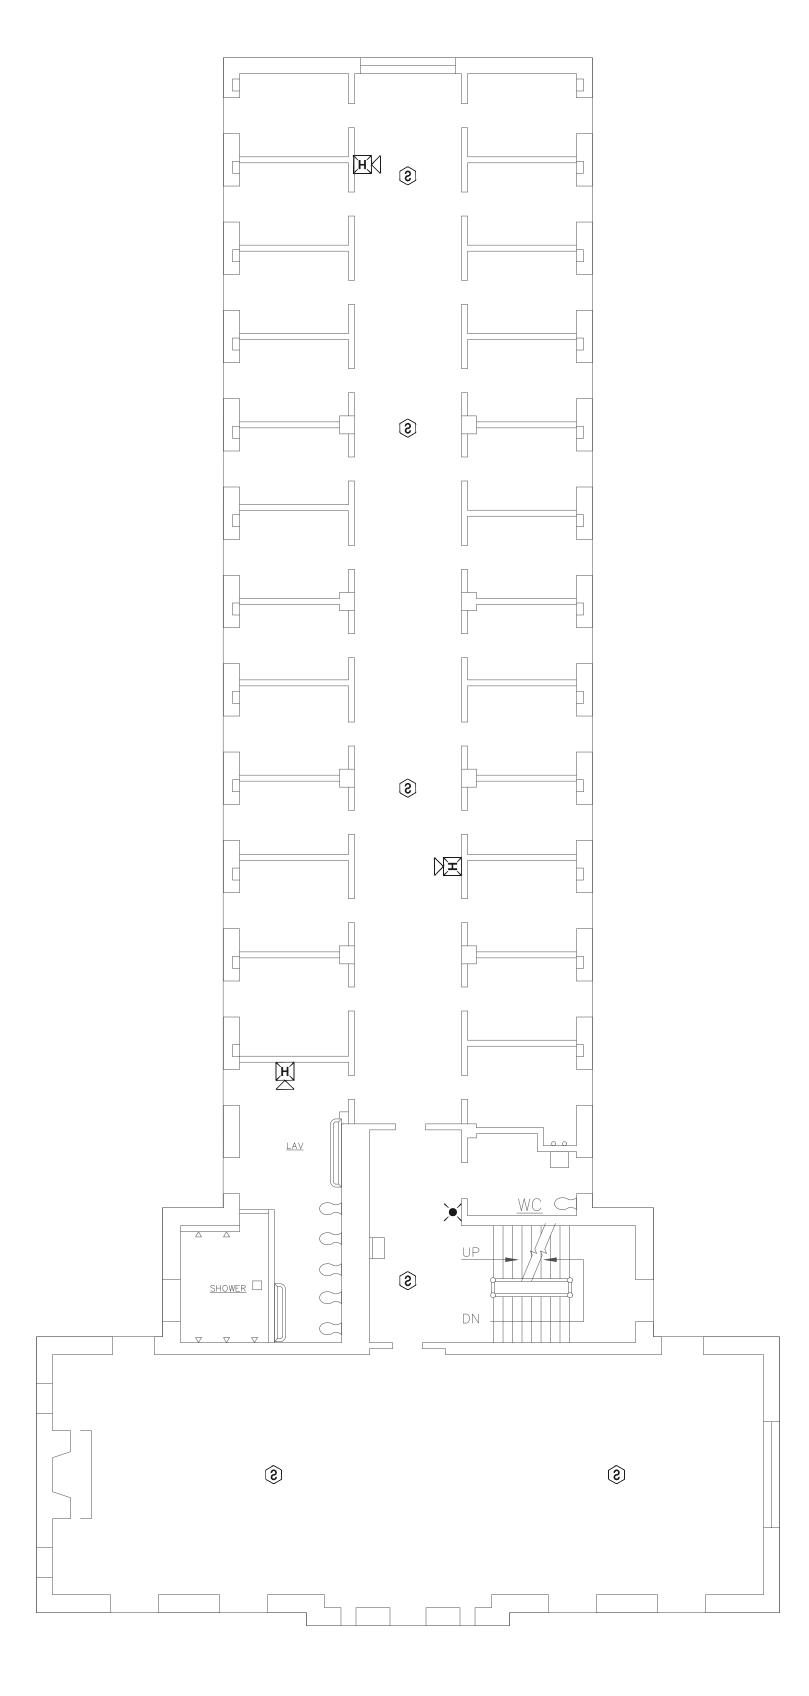

SCALE: 1/8" = 1'-0"

# KEY NOTES HOUSING BUILDING 5,6 &7:

- 1 ADDED NOTIFICATION APPLIANCE / INITIATING DEVICES TO MEET THE REQUIREMENTS OF NFPA 72.
- 2 ADDED NEW HEAT DETECTOR DUE TO ENVIRONMENTAL CONDITIONS.
- (3) CONNECTION TO FIBER LOOP.
- REPLACED SMOKE DETECTOR WITH HEAT DETECTOR DUE TO ENVIRONMENTAL CONDITIONS.