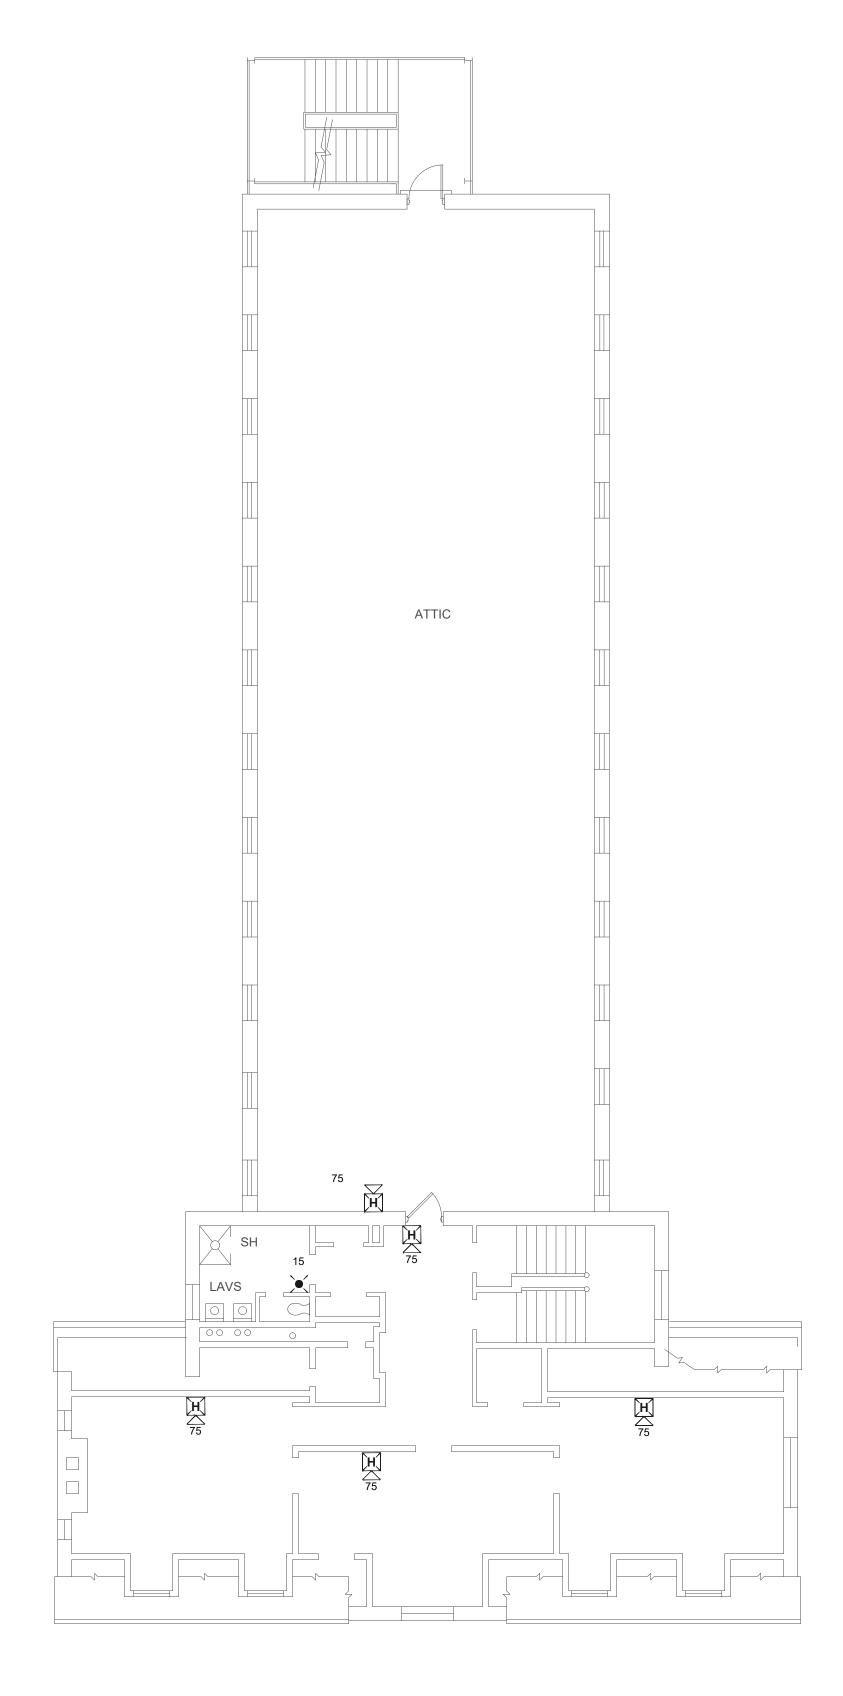

### KEY NOTES ADMIN BUILDING:

- ADDED NOTIFICATION APPLIANCE TO MEET THE REQUIREMENTS OF NFPA 72.
- DEVICE REQUIRES CANDELA INCREASE OR RELOCATION.
- REPLACED SMOKE DETECTOR WITH HEAT DETECTOR DUE TO ENVIRONMENTAL CONDITIONS.
- PROVIDE NEW CARBON MONOXIDE
  DETECTION IN THE BASEMENT GARAGE
- RELOCATED DEVICE TO MEET COVERAGE REQUIREMENTS OF NFPA 72.
- NOTIFICATION APPLIANCES ADDED TO MEET THE REQUIREMENTS OF NFPA 72 PRIVATE MODE COVERAGE SECTION 18.6 PER THE STATE OF MISSOURI DEPARTMENT OF CORRECTIONS INTENT.
- (7) CONNECTION TO FIBER LOOP.
- 8 MAINTAIN 3' CLEAR OF CEILING FANS.

STATE OF MISSOURI MICHAEL L. PARSON, GOVERNOR

PROFESSIONAL SEAL

8675 W 96TH STREET OVERLAND PARK, KS. 66212 PHONE: 816.33.4373 FAX: 913.722.3484

NOTES: FOR FIRE ALARM GENERAL NOTES, REFER TO DWG# FA-002

OFFICE OF
ADMINISTRATION
DIVISION OF FACILITIES
MANAGEMENT,
DESIGN AND
CONSTRUCTION

Replace Fire Alarm System, Infrastructure

Algoa Correctional Center 8501 No More Victims Road Jefferson City, MO 65101

PROJECT # C2315-01 SITE # 7006 ASSET # 9327006056

REVISION:
DATE:
REVISION:
DATE:
REVISION:
DATE:
REVISION:
DATE:
ISSUE DATE: 04/22/2024

CAD DWG FILE: FA-FP-108
DRAWN BY: FSC
CHECKED BY: JMA

DESIGNED BY:

SHEET TITLE:

ADMINISTRATION
BUILDING - ATTIC
FLOOR FIRE ALARM
PLAN

SHEET NUMBER:

FA-103