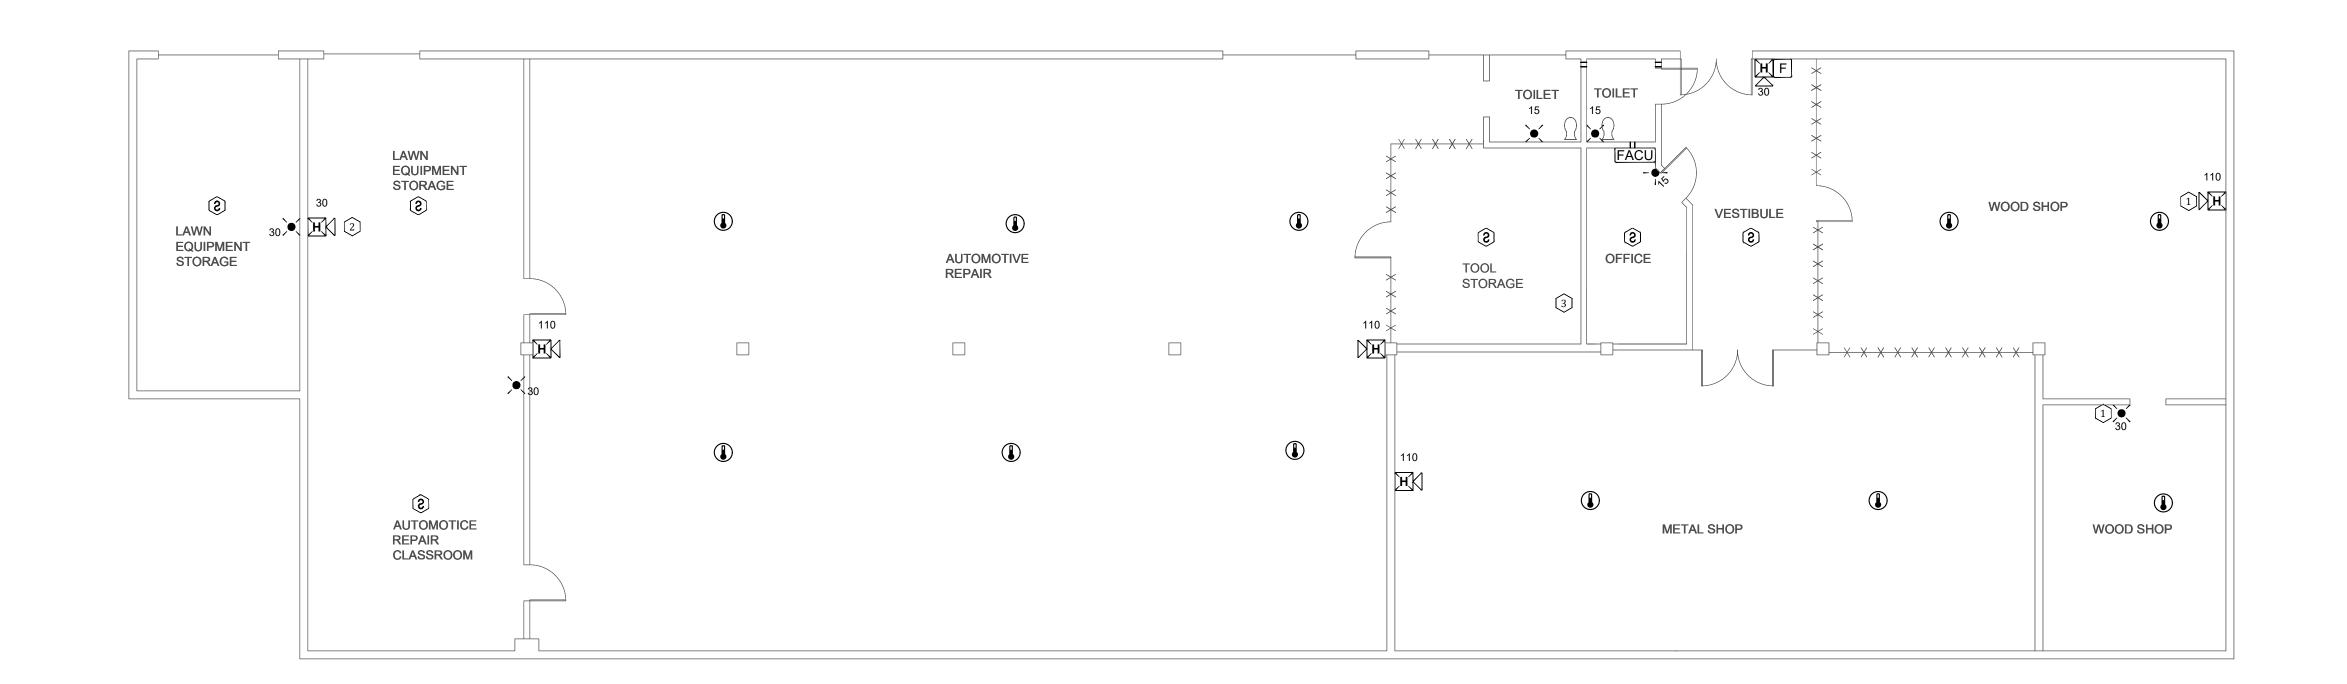

# KEY NOTES FOR GARAGE AND SHOP:

- ADDED NOTIFICATION APPLIANCE / INITIATING DEVICES TO MEET THE REQUIREMENTS OF NFPA 72.
- 2 REPLACED EXISTING DEVICE AS SHOWN TO COMPENSATE FOR VISIBLE/AUDIBLE SIGNAL.
- 3 CONNECTION TO FIBER LOOP.

STATE OF MISSOURI MICHAEL L. PARSON, GOVERNOR

PROFESSIONAL SEAL

8675 W 96TH STREET OVERLAND PARK, KS. 66212 PHONE: 816.33.4373 FAX: 913.722.3484

NOTES: FOR FIRE ALARM GENERAL NOTES, REFER TO DWG# FA-002

OFFICE OF
ADMINISTRATION
DIVISION OF FACILITIES
MANAGEMENT,
DESIGN AND
CONSTRUCTION

Replace Fire Alarm System, Infrastructure

Algoa Correctional Center 8501 No More Victims Road Jefferson City, MO 65101

PROJECT # C2315-01 SITE # 7006 ASSET # 9327006056

| REVISION:       |
|-----------------|
| DATE:           |
| REVISION:       |
| DATE:           |
| REVISION:       |
| DATE:           |
| <i>DI</i> 1111. |

ISSUE DATE: 04/22/2024

| CAD DWG FILE: | FA-FP-119 |
|---------------|-----------|
| DRAWN BY:     | FSC       |
| CHECKED BY:   | JMA       |
| DESIGNED BY:  | FSC       |
|               |           |
|               |           |

SHEET TITLE:

GARAGE/SHOP BUILDING - FIRE ALARM PLAN

SHEET NUMBER:

FA-700

HOUSING 1 - BASEMENT FLOOR FIRE ALARM PLAN
SCALE: 1/8" = 1'-0"