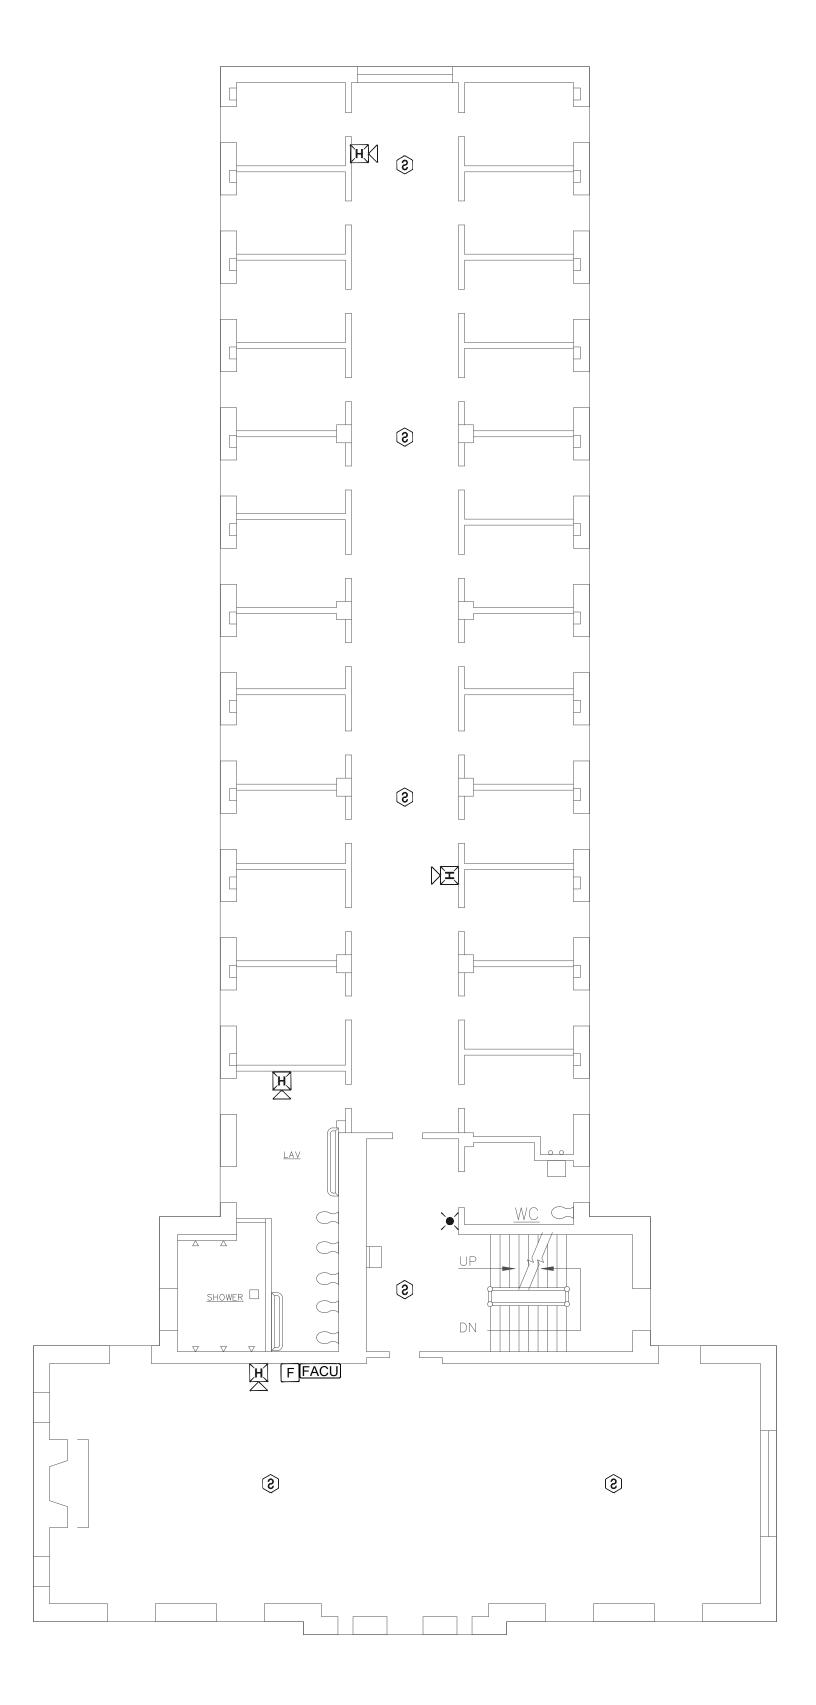

SCALE: 1/8" = 1'-0"

# KEY NOTES HOUSING BUILDING 5,6 &7:

- 1 ADDED NOTIFICATION APPLIANCE / INITIATING DEVICES TO MEET THE REQUIREMENTS OF NFPA 72.
- 2 ADDED NEW HEAT DETECTOR DUE TO ENVIRONMENTAL CONDITIONS.
- (3) CONNECTION TO FIBER LOOP.
- REPLACED SMOKE DETECTOR WITH HEAT DETECTOR DUE TO ENVIRONMENTAL CONDITIONS.