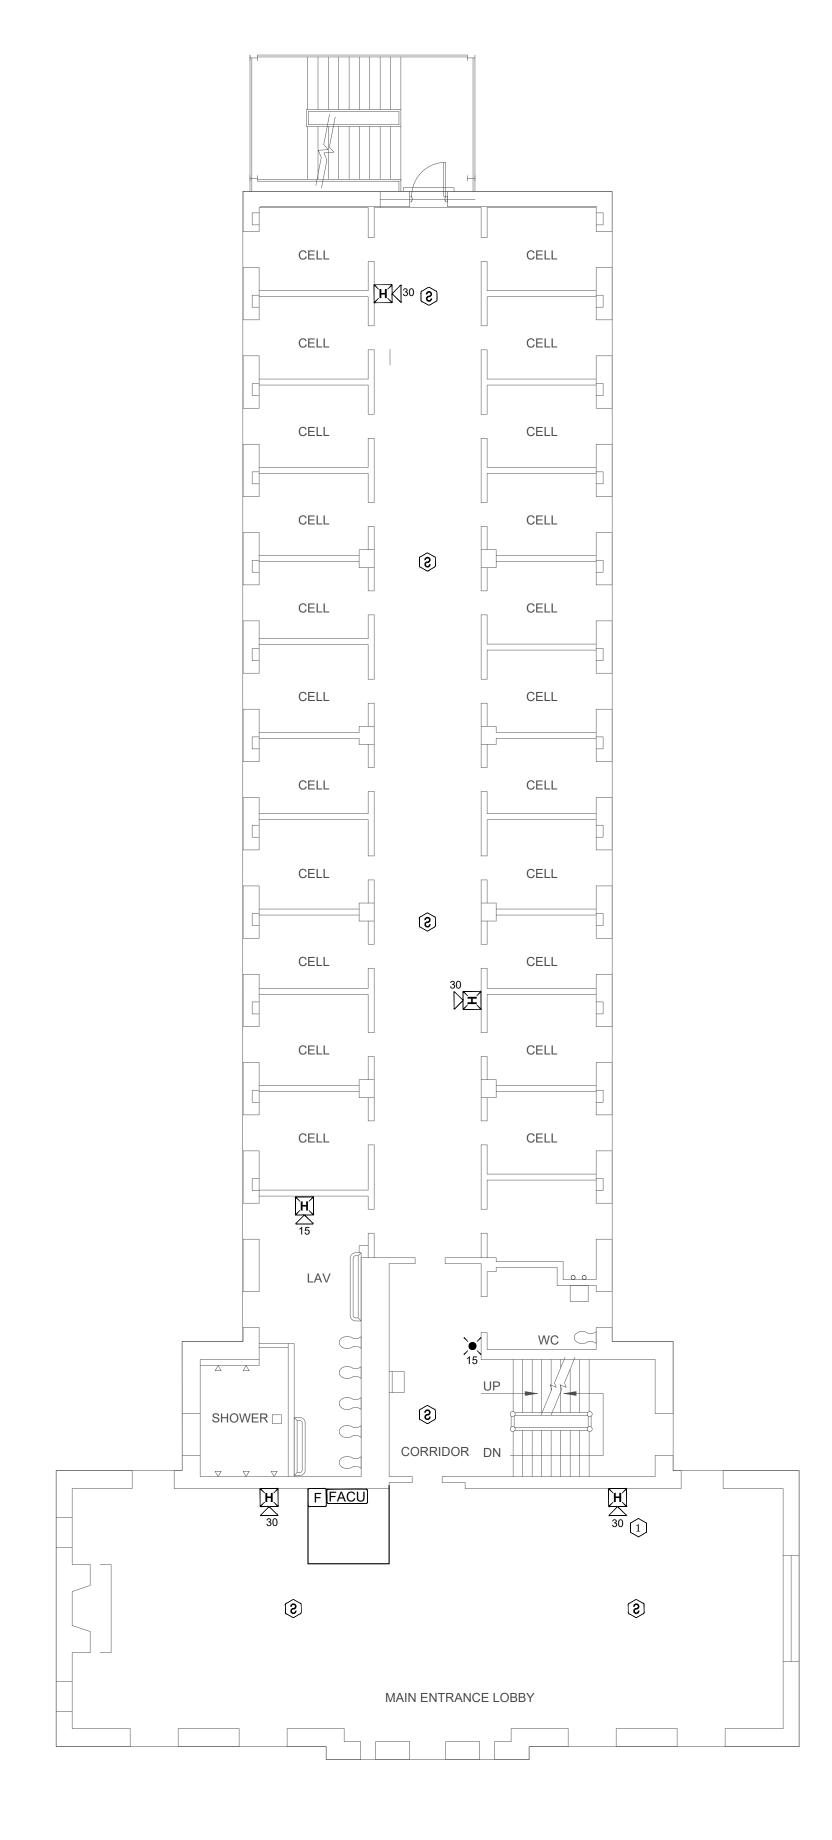

# KEY NOTES HOUSING BUILDING 1:

- 1 ADDED NOTIFICATION APPLIANCE / INITIATING DEVICES TO MEET THE REQUIREMENTS OF NFPA 72.
- 2 ADDED NEW HEAT DETECTOR DUE TO ENVIRONMENTAL CONDITIONS.
- 3 CONNECTION TO FIBER LOOP.
- REPLACED SMOKE DETECTOR WITH HEAT DETECTOR DUE TO ENVIRONMENTAL CONDITIONS.

STATE OF MISSOURI MICHAEL L. PARSON, **GOVERNOR** 

PROFESSIONAL SEAL

8675 W 96TH STREET OVERLAND PARK, KS. 66212 PHONE: 816.33.4373 FAX: 913.722.3484

FOR FIRE ALARM GENERAL NOTES, REFER TO DWG# FA-002

**OFFICE OF ADMINISTRATION** DIVISION OF FACILITIES MANAGEMENT, **DESIGN AND** CONSTRUCTION

Replace Fire Alarm System, Infrastructure

Algoa Correctional Center 8501 No More Victims Road Jefferson City, MO 65101

PROJECT # C2315-01 7006 ASSET# 9327006056

REVISION:\_ DATE:\_ REVISION:\_ DATE: REVISION: DATE:

ISSUE DATE: 04/22/2024

CAD DWG FILE: FA-FP-120
DRAWN BY: FSC
CHECKED BY: JMA
DESIGNED BY: FSC

SHEET TITLE:

HOUSING 1 -BASEMENT FLOOR FIRE ALARM PLAN

SHEET NUMBER:

FA-800

HOUSING 1 -FIRST FLOOR FIRE ALARM PLAN
SCALE: 1/8" = 1'-0"