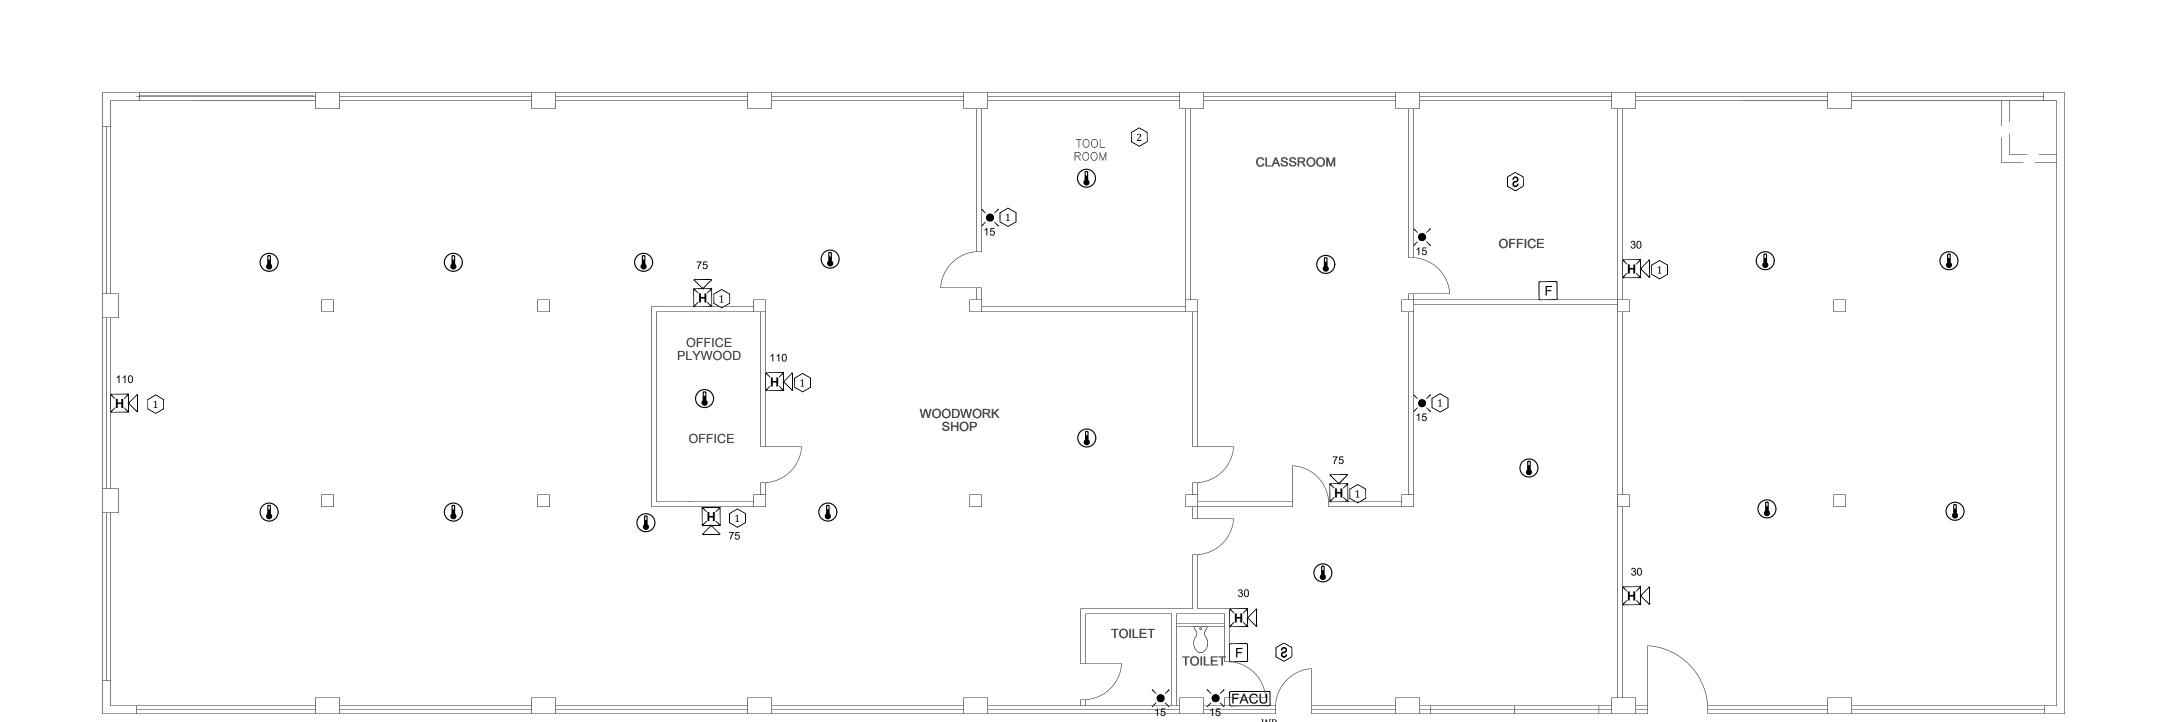

# STORAGE CLASSROOM CLASSROOM STORAGE CLASSROOM CLASSROOM CLASSROOM **③** CORRIDOR CORRIDUR STAFF TOILET

SERVICE BUILDING WEST - BASEMENT FIRE ALARM PLAN
SCALE: 1/8" = 1'-0"

**KEY PLAN** 

# KEY NOTES SERVICE BUILDING:

- ADDED NOTIFICATION APPLIANCE / INITIATING DEVICES TO MEET THE REQUIREMENTS OF NFPA 72.
- 2 RELOCATED DEVICE TO MEET COVERAGE REQUIREMENTS OF NFPA 72.
- MONITOR MODULE FOR KITCHEN HOOD SYSTEM. NEED TO VERIFY ANSEL HOOD SYSTEM IS PRESENT.
- (4) CONNECTION TO FIBER LOOP.
- 5 PROVIDE ANNUNCIATOR PANEL.
- 6 REPLACED SMOKE DETECTOR WITH HEAT DETECTOR DUE TO ENVIRONMENTAL CONDITIONS.