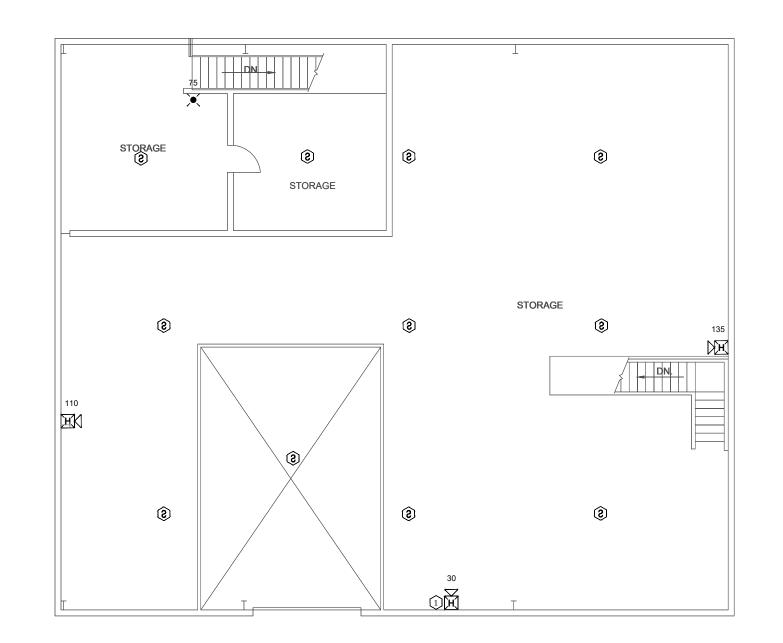

## KEY NOTES FOR MAINTENANCE BUILDING:

- ADDED NOTIFICATION APPLIANCE TO MEET THE REQUIREMENTS OF NFPA 72
- 2 CONNECTION TO FIBER LOOP

STATE OF MISSOURI MICHAEL L. PARSON, **GOVERNOR** 

PROFESSIONAL SEAL

ISSUE DATE: 04/22/2024 CAD DWG FILE: FA-FP-118
DRAWN BY: FSC
CHECKED BY: JMA
DESIGNED BY: FSC

SHEET TITLE:

MAINTENANCE, LAUNDRY, AND SHOP BLDGS. - SECOND FLR. FIRE ALARM PLAN

SHEET NUMBER:

FA-601

1 GARAGE/SHOP BUILDING - FIRE ALARM PLAN
SCALE: 1/8" = 1'-0"