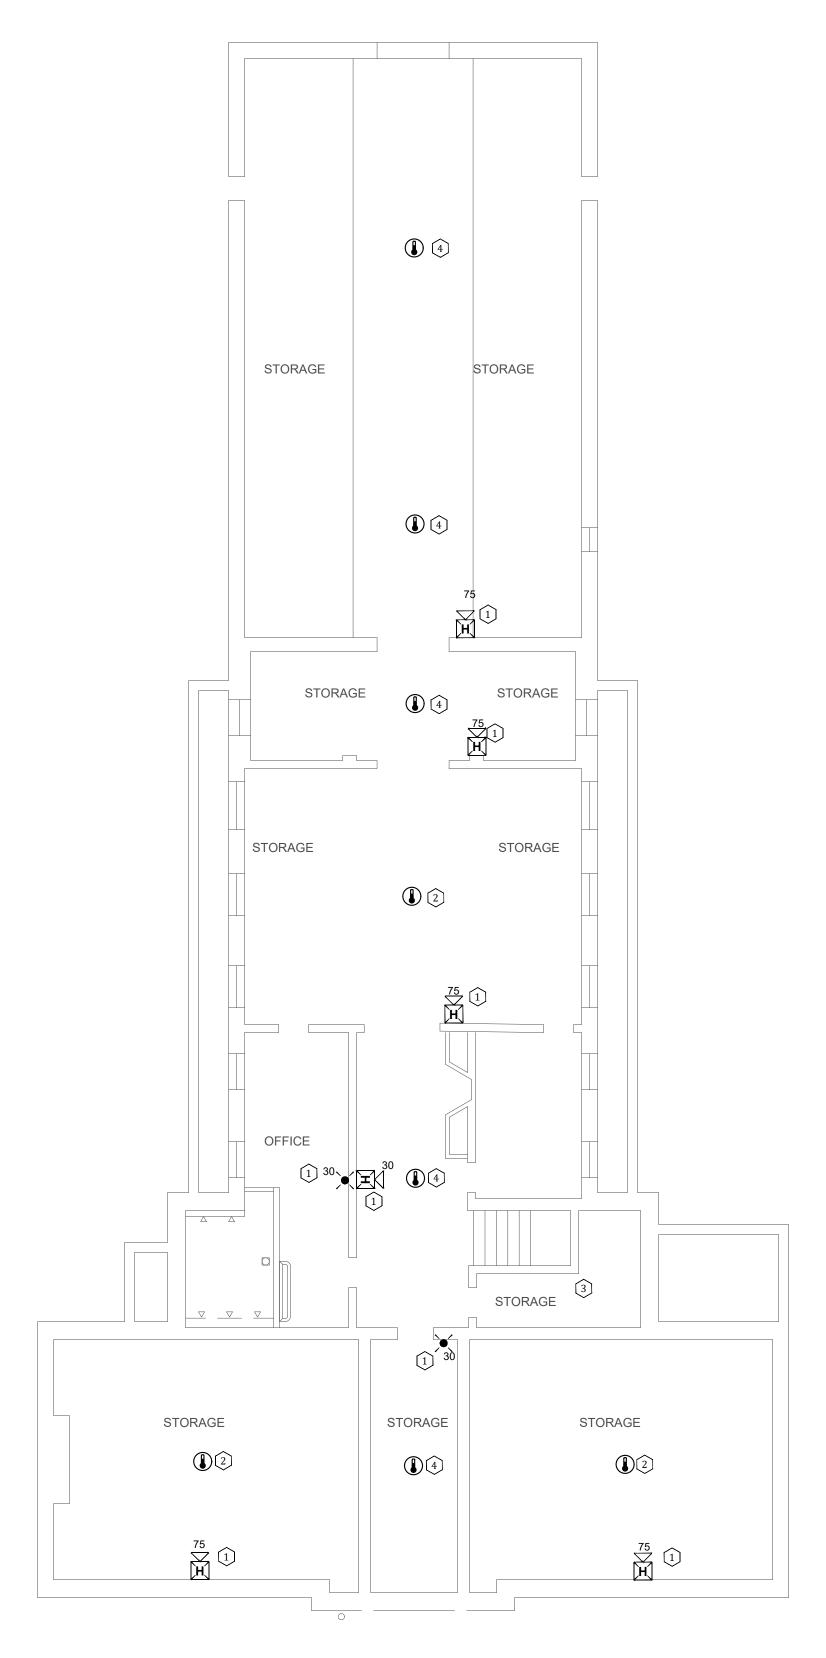

## KEY NOTES ADMIN BUILDING:

- ADDED NOTIFICATION APPLIANCE TO MEET THE REQUIREMENTS OF NFPA 72.
- DEVICE REQUIRES CANDELA INCREASE OR RELOCATION.
- REPLACED SMOKE DETECTOR WITH HEAT DETECTOR DUE TO ENVIRONMENTAL CONDITIONS.
- PROVIDE NEW CARBON MONOXIDE
  DETECTION IN THE BASEMENT GARAGE
- RELOCATED DEVICE TO MEET COVERAGE REQUIREMENTS OF NFPA 72.
- 6 NOTIFICATION APPLIANCES ADDED TO MEET THE REQUIREMENTS OF NFPA 72 PRIVATE MODE COVERAGE SECTION 18.6 PER THE STATE OF MISSOURI DEPARTMENT OF CORRECTIONS INTENT.
- 7 CONNECTION TO FIBER LOOP.
- 8 MAINTAIN 3' CLEAR OF CEILING FANS.

ISSUE DATE: 04/22/2024

CAD DWG FILE: FA-FP-10

CAD DWG FILE: FA-FP-105
DRAWN BY: FSC
CHECKED BY: JMA
DESIGNED BY: FSC

SHEET TITLE:

ADMINISTRATION
BUILDING - BASEMENT
FLOOR FIRE ALARM
PLAN

SHEET NUMBER:

FA-100