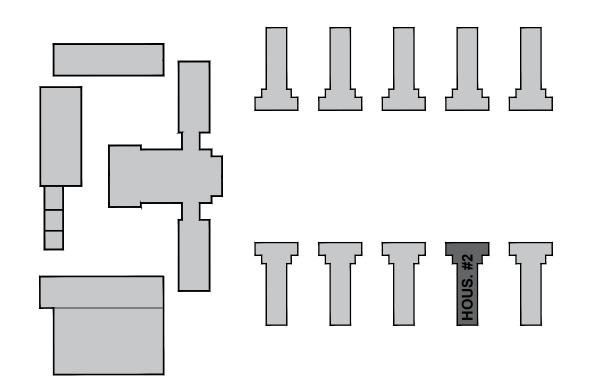

# NOTES:

- 1. DO NOT INSTALL ANY EQUIPMENT OUTSIDE UNLESS IT IS LISTED FOR OUTDOOR USE.
- 2. FOR LOW CEILINGS WHERE THE MOUNTING HEIGHTS CAN NOT BE MET MOUNT THE INDICATED APPLIANCE (EX. HORN STROBES) 6" FROM THE CEILING.
- 3. ALL DEVICES AND APPLIANCE HEIGHTS SHOULD BE CONSISTENT FOR THE ENTIRE PROJECT.
- 4. THE FIRE PANEL SHALL HAVE A MINIMUM OF 3 FT CLEARANCE FROM THE FRONT OF THE CONTROL EQUIPMENT AND BE LOCATED IN A CLIMATE CONTROLLED AREA.
- 5. VERIFY ALL DIMENSIONS PROVIDED PER THE APPLICABLE STANDARDS AND SPECIFICATIONS FOR THE PROJECT. INSTALLATION MUST COMPLY WITH LOCAL REQUIREMENTS GOVERNING MINIMUM STANDARDS FOR THIS SYSTEM.

1 TYPICAL EQUIPMENT MOUNTING GUIDELINES
SCALE: NTS