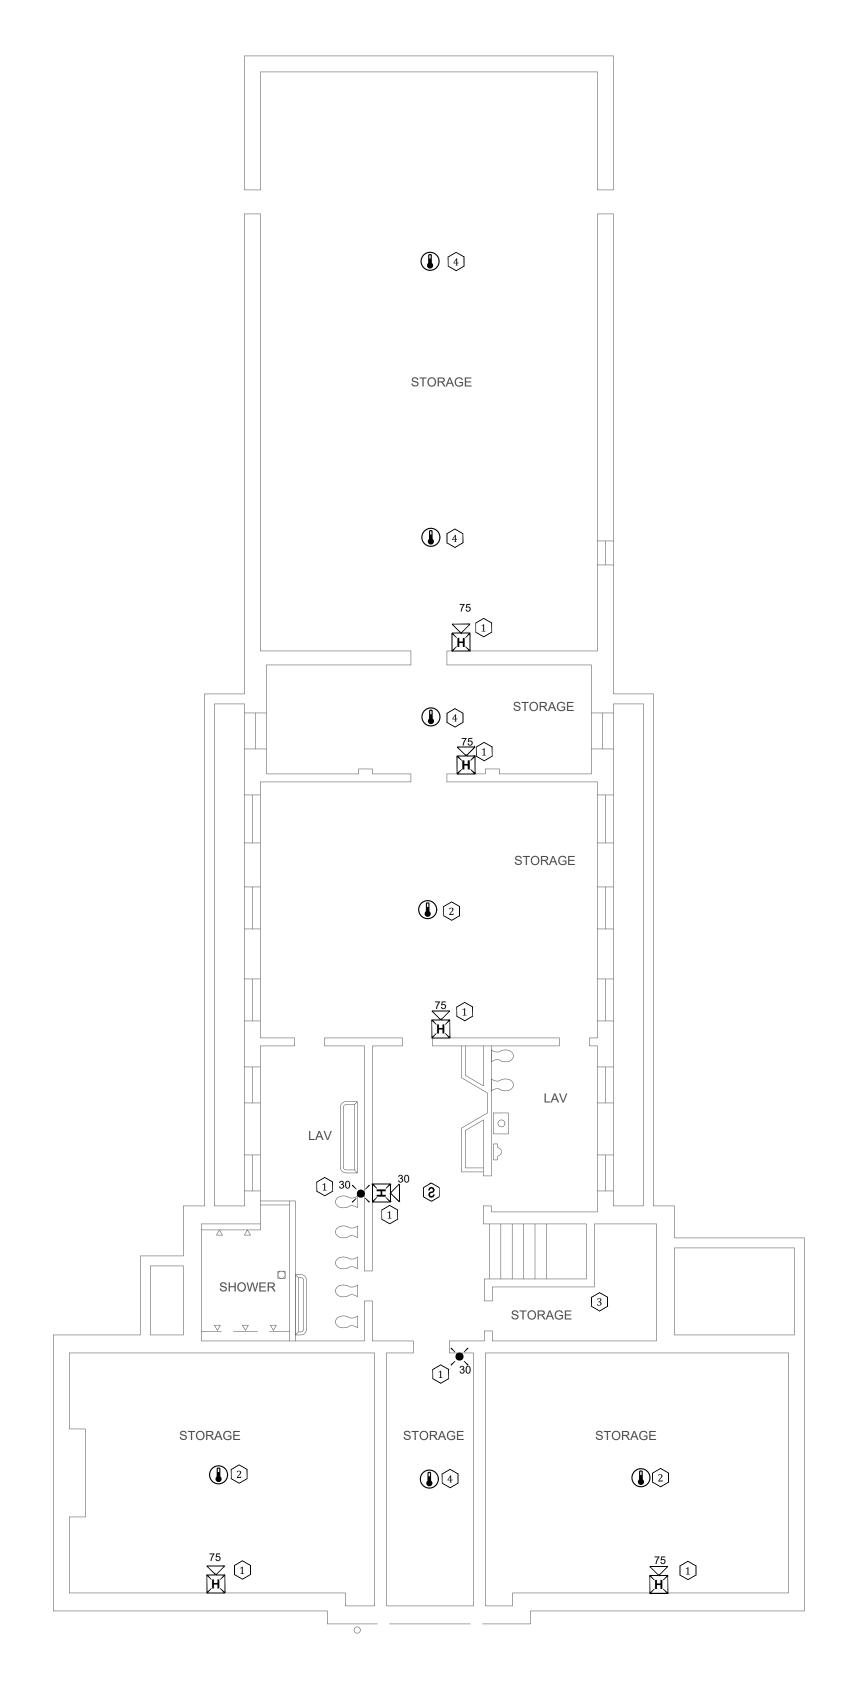

# KEY NOTES HOUSING BUILDING 1:

- 1 ADDED NOTIFICATION APPLIANCE / INITIATING DEVICES TO MEET THE REQUIREMENTS OF NFPA 72.
- 2 ADDED NEW HEAT DETECTOR DUE TO ENVIRONMENTAL CONDITIONS.
- 3 CONNECTION TO FIBER LOOP.
- REPLACED SMOKE DETECTOR WITH HEAT DETECTOR DUE TO ENVIRONMENTAL CONDITIONS.

STATE OF MISSOURI MICHAEL L. PARSON, **GOVERNOR** 

PROFESSIONAL SEAL

8675 W 96TH STREET OVERLAND PARK, KS. 66212 PHONE: 816.33.4373 FAX: 913.722.3484

FOR FIRE ALARM GENERAL NOTES, REFER TO DWG# FA-002

**OFFICE OF ADMINISTRATION** DIVISION OF FACILITIES MANAGEMENT, **DESIGN AND** CONSTRUCTION

Replace Fire Alarm System, Infrastructure

Algoa Correctional Center 8501 No More Victims Road Jefferson City, MO 65101

PROJECT # C2315-01 7006 ASSET# 9327006056

REVISION:\_ DATE:\_ REVISION:\_ DATE: REVISION: DATE:

ISSUE DATE: 04/22/2024

CAD DWG FILE: FA-FP-120
DRAWN BY: FSC
CHECKED BY: JMA
DESIGNED BY: FSC

SHEET TITLE:

HOUSING 1 -BASEMENT FLOOR FIRE ALARM PLAN

SHEET NUMBER:

FA-800

HOUSING 1 -FIRST FLOOR FIRE ALARM PLAN
SCALE: 1/8" = 1'-0"