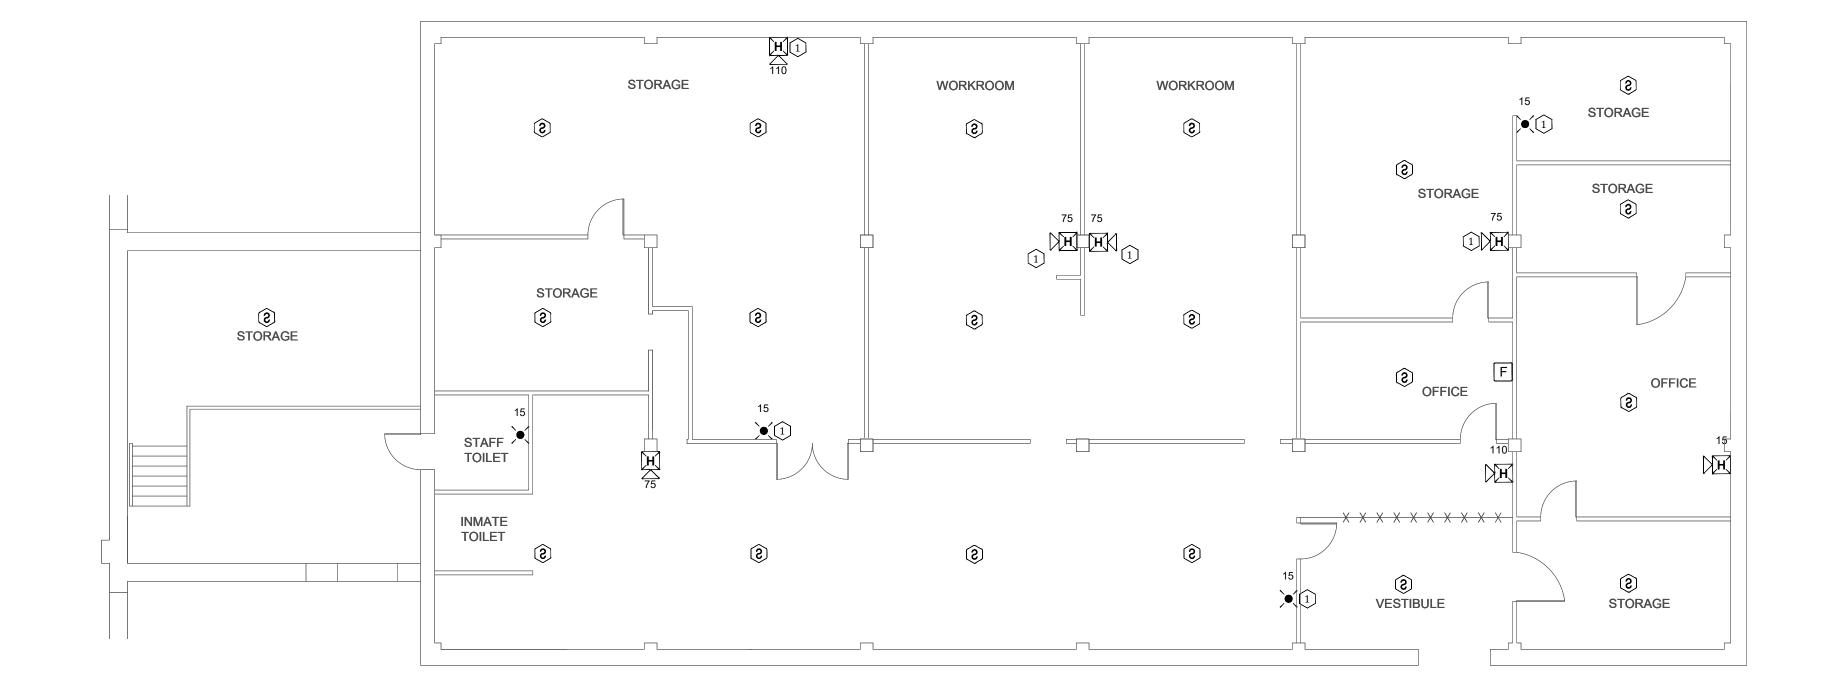

# KEY NOTES SERVICE BUILDING:

- ADDED NOTIFICATION APPLIANCE / INITIATING DEVICES TO MEET THE REQUIREMENTS OF NFPA 72.
- RELOCATED DEVICE TO MEET COVERAGE REQUIREMENTS OF NFPA 72.
- MONITOR MODULE FOR KITCHEN HOOD SYSTEM. NEED TO VERIFY ANSEL HOOD SYSTEM IS PRESENT.
- 6 REPLACED SMOKE DETECTOR WITH HEAT DETECTOR DUE TO ENVIRONMENTAL CONDITIONS.

DATE: ISSUE DATE: 04/22/2024

CAD DWG FILE: FA-FP-109 DRAWN BY: FSC CHECKED BY: **DESIGNED BY:** 

SHEET TITLE:

SERVICE BUILDING -BASEMENT FIRE **ALARM PLAN** 

SHEET NUMBER:

FA-200

KEY NOTES SERVICE BUILDING: