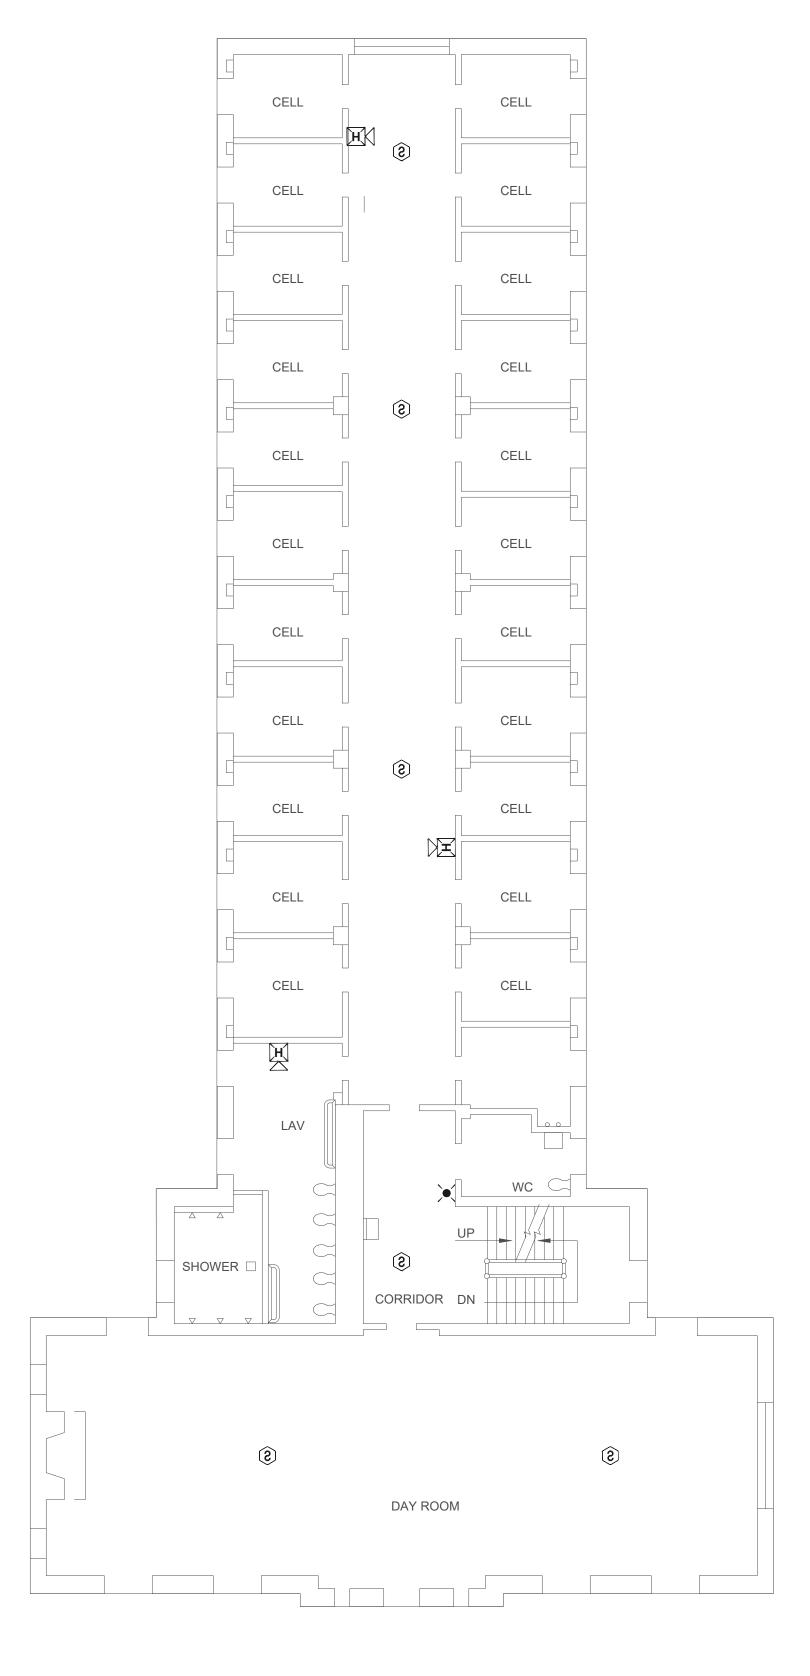

# KEY NOTES HOUSING BUILDING 8,9&10:

- ADDED NOTIFICATION APPLIANCE / INITIATING DEVICES TO MEET THE REQUIREMENTS OF NFPA 72.
- 2 ADDED NEW HEAT DETECTOR DUE TO ENVIRONMENTAL CONDITIONS.
- 3 CONNECTION TO FIBER LOOP.
- 4 REPLACED SMOKE DETECTOR WITH HEAT DETECTOR DUE TO ENVIRONMENTAL CONDITIONS.

STATE OF MISSOURI MICHAEL L. PARSON, **GOVERNOR** 

PROFESSIONAL SEAL

8675 W 96TH STREET OVERLAND PARK, KS. 66212 PHONE: 816.33.4373 FAX: 913.722.3484

FOR FIRE ALARM GENERAL NOTES, REFER TO DWG# FA-002

**OFFICE OF ADMINISTRATION** DIVISION OF FACILITIES MANAGEMENT, DESIGN AND CONSTRUCTION

Replace Fire Alarm System, Infrastructure

Algoa Correctional Center 8501 No More Victims Road Jefferson City, MO 65101

PROJECT # C2315-01 7006 9327006056 ASSET#

**REVISION:** DATE: REVISION: DATE: REVISION: DATE: ISSUE DATE: 04/22/2024

CAD DWG FILE: FA-FP-140
DRAWN BY: FSC
CHECKED BY: JMA
DESIGNED BY: FSC

SHEET TITLE:

HOUSING 8,9,10 -BASEMENT FLOOR FIRE ALARM PLAN

SHEET NUMBER:

FA-1300

HOUSING 8,9,10 - FIRST FLOOR FIRE ALARM PLAN
SCALE: 1/8" = 1'-0"