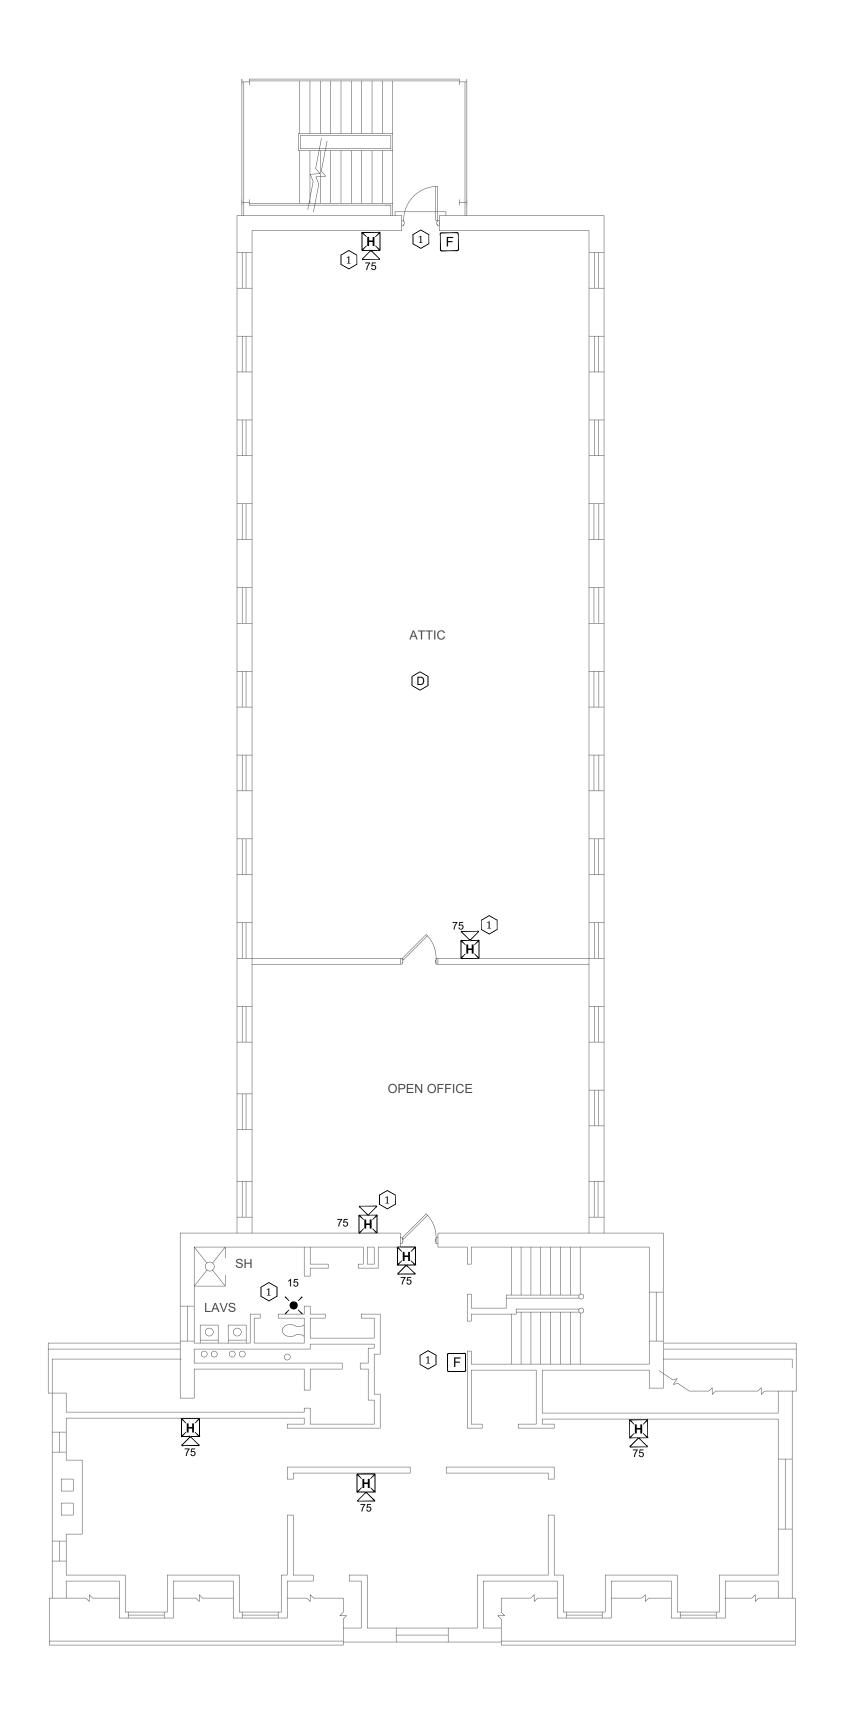

### KEY NOTES ADMIN BUILDING:

- ADDED NOTIFICATION APPLIANCE TO MEET THE REQUIREMENTS OF NFPA 72.
- DEVICE REQUIRES CANDELA INCREASE OR RELOCATION.
- REPLACED SMOKE DETECTOR WITH HEAT DETECTOR DUE TO ENVIRONMENTAL CONDITIONS.
- PROVIDE NEW CARBON MONOXIDE
  DETECTION IN THE BASEMENT GARAGE
- RELOCATED DEVICE TO MEET COVERAGE REQUIREMENTS OF NFPA 72.
- NOTIFICATION APPLIANCES ADDED TO MEET THE REQUIREMENTS OF NFPA 72 PRIVATE MODE COVERAGE SECTION 18.6 PER THE STATE OF MISSOURI DEPARTMENT OF CORRECTIONS INTENT.
- (7) CONNECTION TO FIBER LOOP.
- 8 MAINTAIN 3' CLEAR OF CEILING FANS.

STATE OF MISSOURI MICHAEL L. PARSON, GOVERNOR

PROFESSIONAL SEAL

8675 W 96TH STREET OVERLAND PARK, KS. 66212 PHONE: 816.33.4373 FAX: 913.722.3484

NOTES: FOR FIRE ALARM GENERAL NOTES, REFER TO DWG# FA-002

OFFICE OF
ADMINISTRATION
DIVISION OF FACILITIES
MANAGEMENT,
DESIGN AND
CONSTRUCTION

Replace Fire Alarm System, Infrastructure

Algoa Correctional Center 8501 No More Victims Road Jefferson City, MO 65101

PROJECT # C2315-01 SITE # 7006 ASSET # 9327006056

REVISION:
DATE:
REVISION:
DATE:
REVISION:
DATE:
REVISION:
DATE:
ISSUE DATE: 04/22/2024

CAD DWG FILE: FA-FP-108
DRAWN BY: FSC
CHECKED BY: JMA

DESIGNED BY:

SHEET TITLE:

ADMINISTRATION
BUILDING - ATTIC
FLOOR FIRE ALARM
PLAN

SHEET NUMBER:

FA-103