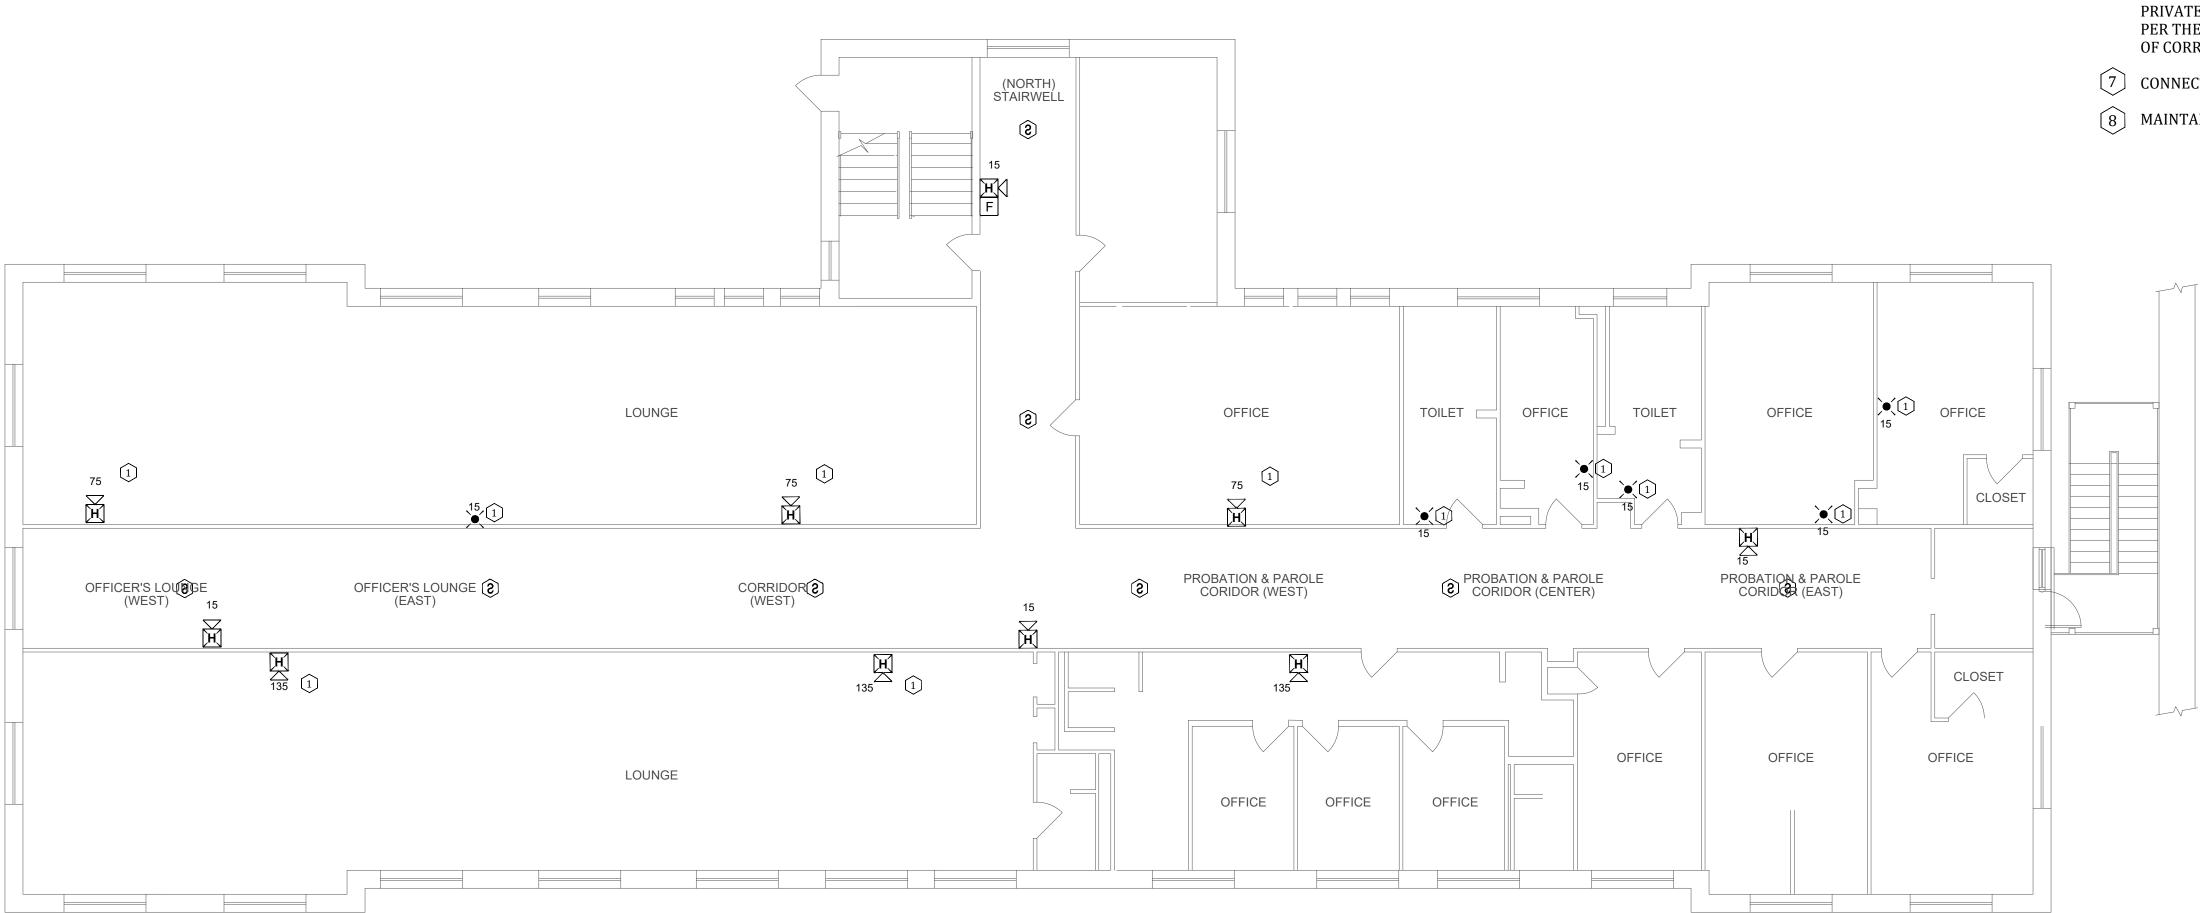

# KEY NOTES ADMIN BUILDING:

- ADDED NOTIFICATION APPLIANCE TO MEET THE REQUIREMENTS OF NFPA 72.
- DEVICE REQUIRES CANDELA INCREASE OR RELOCATION.
- REPLACED SMOKE DETECTOR WITH HEAT DETECTOR DUE TO ENVIRONMENTAL CONDITIONS.
- PROVIDE NEW CARBON MONOXIDE DETECTION IN THE BASEMENT GARAGE
- RELOCATED DEVICE TO MEET COVERAGE REQUIREMENTS OF NFPA 72.
- 6 NOTIFICATION APPLIANCES ADDED TO MEET THE REQUIREMENTS OF NFPA 72 PRIVATE MODE COVERAGE SECTION 18.6 PER THE STATE OF MISSOURI DEPARTMENT

Replace Fire Alarm System, Infrastructure

Algoa Correctional Center 8501 No More Victims Road Jefferson City, MO 65101

PROJECT # C2315-01 7006 ASSET# 9327006056

**REVISION:** DATE:\_ REVISION:\_ DATE: REVISION: DATE: ISSUE DATE: 04/22/2024

CAD DWG FILE: FA-FP-106 DRAWN BY: FSC CHECKED BY:

**DESIGNED BY:** SHEET TITLE:

**ADMINISTRATION** BUILDING - FIRST FLOOR FIRE ALARM PLAN

SHEET NUMBER:

FA-101

ADMINISTRATION BUILDING - SECOND FLOOR FIRE ALARM PLAN
SCALE: 1/8" = 1'-0"