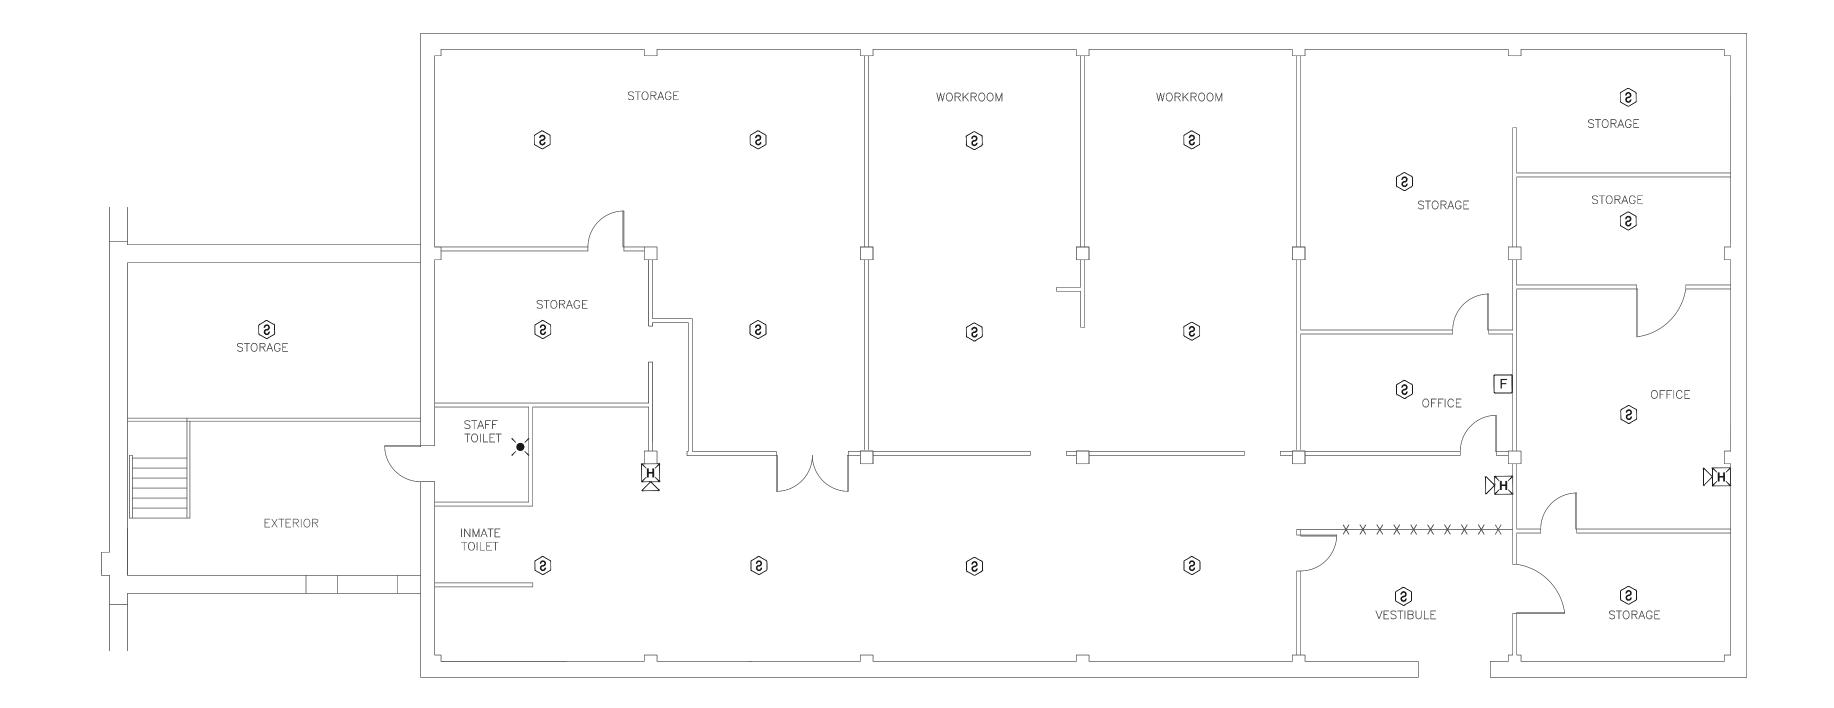

## KEY NOTES ADMIN BUILDING:

- ADDED NOTIFICATION APPLIANCE TO MEET THE REQUIREMENTS OF NFPA 72.
- DEVICE REQUIRES CANDELA INCREASE OR RELOCATION.
- REPLACED SMOKE DETECTOR WITH HEAT DETECTOR DUE TO ENVIRONMENTAL CONDITIONS.
- PROVIDE NEW CARBON MONOXIDE
  DETECTION IN THE BASEMENT GARAGE
- RELOCATED DEVICE TO MEET COVERAGE REQUIREMENTS OF NFPA 72.
- 6 NOTIFICATION APPLIANCES ADDED TO MEET THE REQUIREMENTS OF NFPA 72 PRIVATE MODE COVERAGE SECTION 18.6 PER THE STATE OF MISSOURI DEPARTMENT OF CORRECTIONS INTENT.
- 7 CONNECTION TO FIBER LOOP.
- 8 MAINTAIN 3' CLEAR OF CEILING FANS.

STATE OF MISSOURI MICHAEL L. PARSON, GOVERNOR

PROFESSIONAL SEAL

8675 W 96TH STREET OVERLAND PARK, KS. 66212 PHONE: 816.33.4373 FAX: 913.722.3484

NOTES: FOR FIRE ALARM GENERAL NOTES, REFER TO DWG# FA-002

OFFICE OF
ADMINISTRATION
DIVISION OF FACILITIES
MANAGEMENT,
DESIGN AND
CONSTRUCTION

Replace Fire Alarm
System, Infrastructure

ADMINISTRATION

Blob Don Gtional Center
8501 No More Victims Road

Jefferson City, MO 65101

PROJECT # C2315-01 SITE # 7006 ASSET # 9327006056

REVISION:
DATE:
REVISION:
DATE:
REVISION:
DATE:
DATE:

ISSUE DATE: 04/22/2024

CAD DWG FILE: FA-FP-10

CAD DWG FILE: FA-FP-105
DRAWN BY: FSC
CHECKED BY: JMA
DESIGNED BY: FSC

SHEET TITLE:

ADMINISTRATION
BUILDING - BASEMENT
FLOOR FIRE ALARM
PLAN

SHEET NUMBER:

FA-100