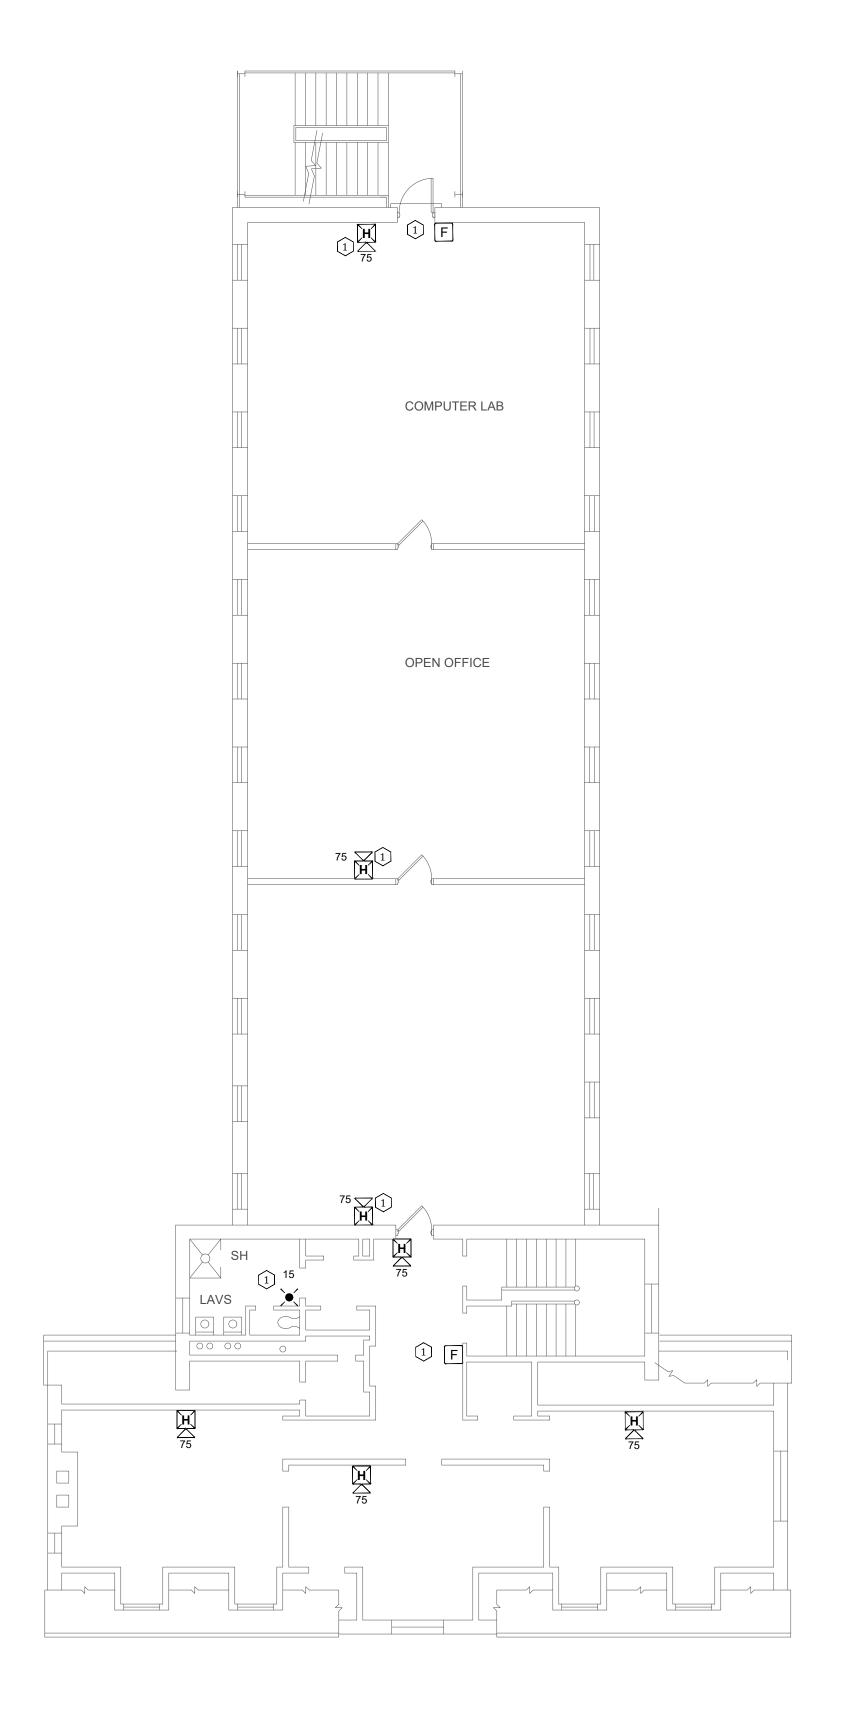

TYPICAL EQUIPMENT MOUNTING GUIDELINES

SHEET NUMBER:

FA-004

1 ADMINISTRATION BUILDING - BASEMENT FLOOR FIRE ALARM PLAN
SCALE: 1/8" = 1'-0"

## KEY NOTES ADMIN BUILDING:

- ADDED NOTIFICATION APPLIANCE TO MEET THE REQUIREMENTS OF NFPA 72.
- DEVICE REQUIRES CANDELA INCREASE OR RELOCATION.
- REPLACED SMOKE DETECTOR WITH HEAT DETECTOR DUE TO ENVIRONMENTAL CONDITIONS.
- PROVIDE NEW CARBON MONOXIDE
  DETECTION IN THE BASEMENT GARAGE
- RELOCATED DEVICE TO MEET COVERAGE REQUIREMENTS OF NFPA 72.
- 6 NOTIFICATION APPLIANCES ADDED TO MEET THE REQUIREMENTS OF NFPA 72 PRIVATE MODE COVERAGE SECTION 18.6 PER THE STATE OF MISSOURI DEPARTMENT OF CORRECTIONS INTENT.
- 7 CONNECTION TO FIBER LOOP.
- 8 MAINTAIN 3' CLEAR OF CEILING FANS.

STATE OF MISSOURI MICHAEL L. PARSON, GOVERNOR

PROFESSIONAL SEAL

8675 W 96TH STREET OVERLAND PARK, KS. 66212 PHONE: 816.33.4373 FAX: 913.722.3484

NOTES: FOR FIRE ALARM GENERAL NOTES, REFER TO DWG# FA-002

OFFICE OF
ADMINISTRATION
DIVISION OF FACILITIES
MANAGEMENT,
DESIGN AND
CONSTRUCTION

Replace Fire Alarm
System, Infrastructure

ADMINISTRATION

Blob Don Gtional Center
8501 No More Victims Road

Jefferson City, MO 65101

PROJECT # C2315-01 SITE # 7006 ASSET # 9327006056

REVISION:
DATE:
REVISION:
DATE:
REVISION:
DATE:
DATE:

ISSUE DATE: 04/22/2024

CAD DWG FILE: FA-FP-10

CAD DWG FILE: FA-FP-105
DRAWN BY: FSC
CHECKED BY: JMA
DESIGNED BY: FSC

SHEET TITLE:

ADMINISTRATION
BUILDING - BASEMENT
FLOOR FIRE ALARM
PLAN

SHEET NUMBER:

FA-100