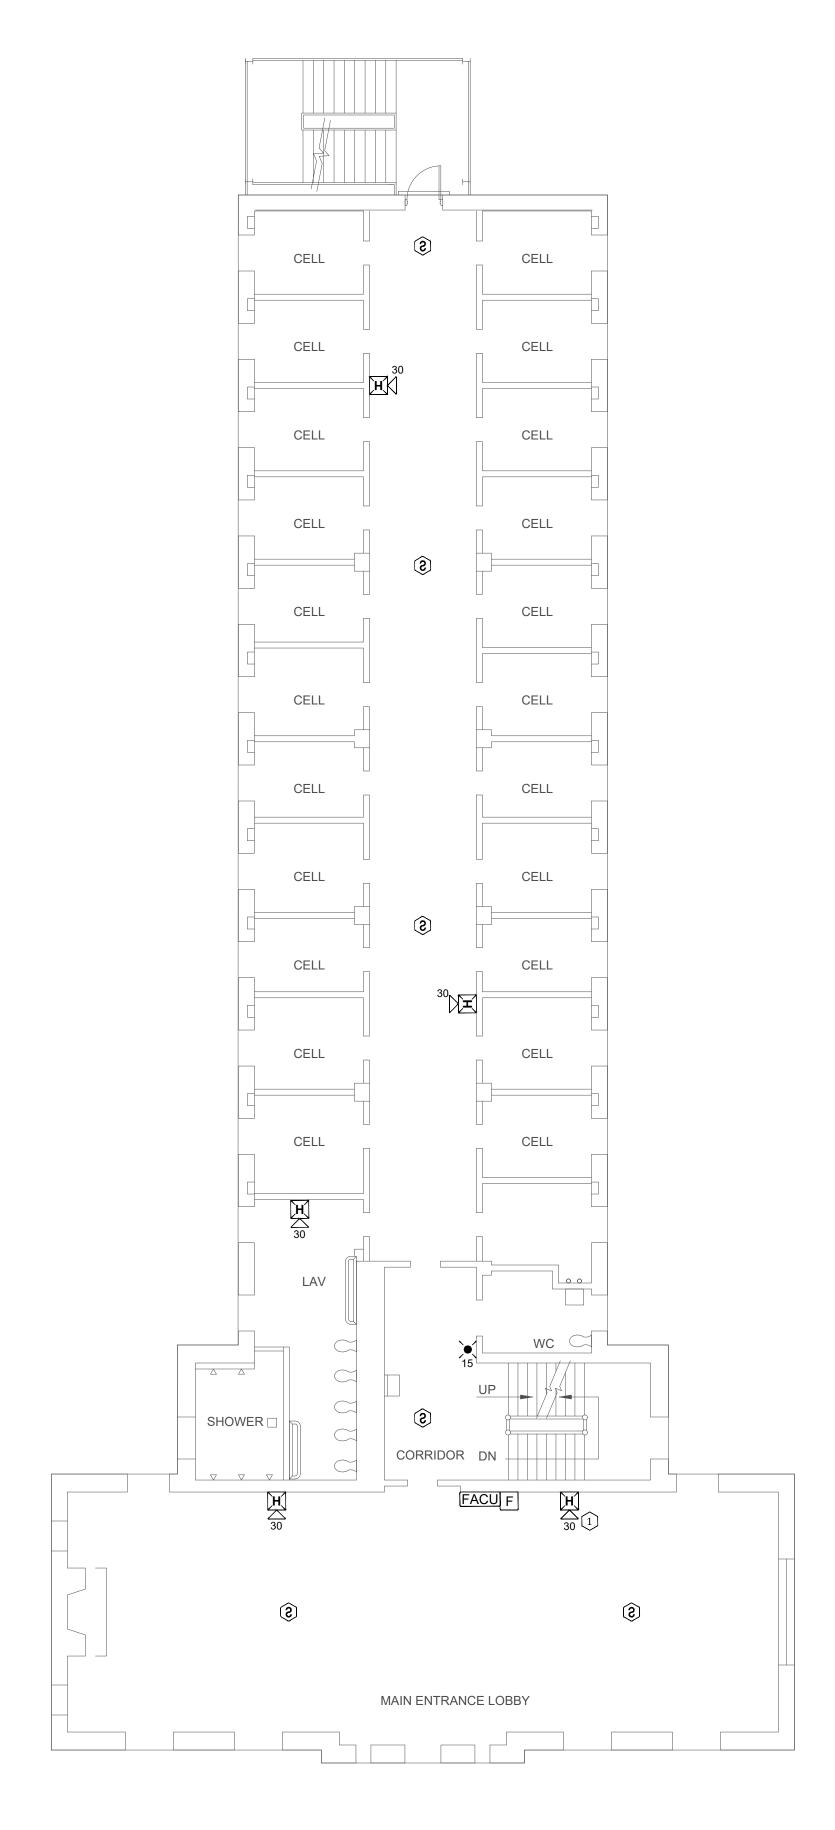

CTION TO FIBER LOOP.
- REPLACED SMOKE DETECTOR WITH HEAT DETECTOR DUE TO ENVIRONMENTAL CONDITIONS.



STATE OF MISSOURI MICHAEL L. PARSON, **GOVERNOR** 

PROFESSIONAL SEAL



8675 W 96TH STREET OVERLAND PARK, KS. 66212 PHONE: 816.33.4373 FAX: 913.722.3484

FOR FIRE ALARM GENERAL NOTES, REFER TO DWG# FA-002



**OFFICE OF ADMINISTRATION** DIVISION OF FACILITIES MANAGEMENT, DESIGN AND CONSTRUCTION

Replace Fire Alarm System, Infrastructure

Algoa Correctional Center 8501 No More Victims Road Jefferson City, MO 65101

PROJECT # C2315-01 7006 ASSET# 9327006056

REVISION:\_ DATE:\_ REVISION:\_ DATE: REVISION: DATE:

ISSUE DATE: 04/22/2024

CAD DWG FILE: FA-FP-128
DRAWN BY: FSC
CHECKED BY: JMA
DESIGNED BY: FSC

SHEET TITLE:

HOUSING 3 -BASEMENT FLOOR FIRE ALARM PLAN

SHEET NUMBER:

FA-1000







HOUSING 3 - FIRST FLOOR FIRE ALARM PLAN

SCALE: 1/8" = 1'-0"

# **KEY NOTES HOUSING BUILDING 3:**

- ADDED NOTIFICATION APPLIANCE / INITIATING DEVICES TO MEET THE REQUIREMENTS OF NFPA 72.
- 2 ADDED NEW HEAT DETECTOR DUE TO ENVIRONMENTAL CONDITIONS.
- 3 CONNECTION TO FIBER LOOP.
- REPLACED SMOKE DETECTOR WITH HEAT DETECTOR DUE TO ENVIRONMENTAL CONDITIONS.



STATE OF MISSOURI MICHAEL L. PARSON, **GOVERNOR** 

PROFESSIONAL SEAL



8675 W 96TH STREET OVERLAND PARK, KS. 66212 PHONE: 816.33.4373 FAX: 913.722.3484

FOR FIRE ALARM GENERAL NOTES, REFER TO DWG# FA-002



**OFFICE OF ADMINISTRATION** DIVISION OF FACILITIES MANAGEMENT, **DESIGN AND** CONSTRUCTION

Replace Fire Alarm System, Infrastructure

Algoa Correctional Center 8501 No More Victims Road Jefferson City, MO 65101

PROJECT # C2315