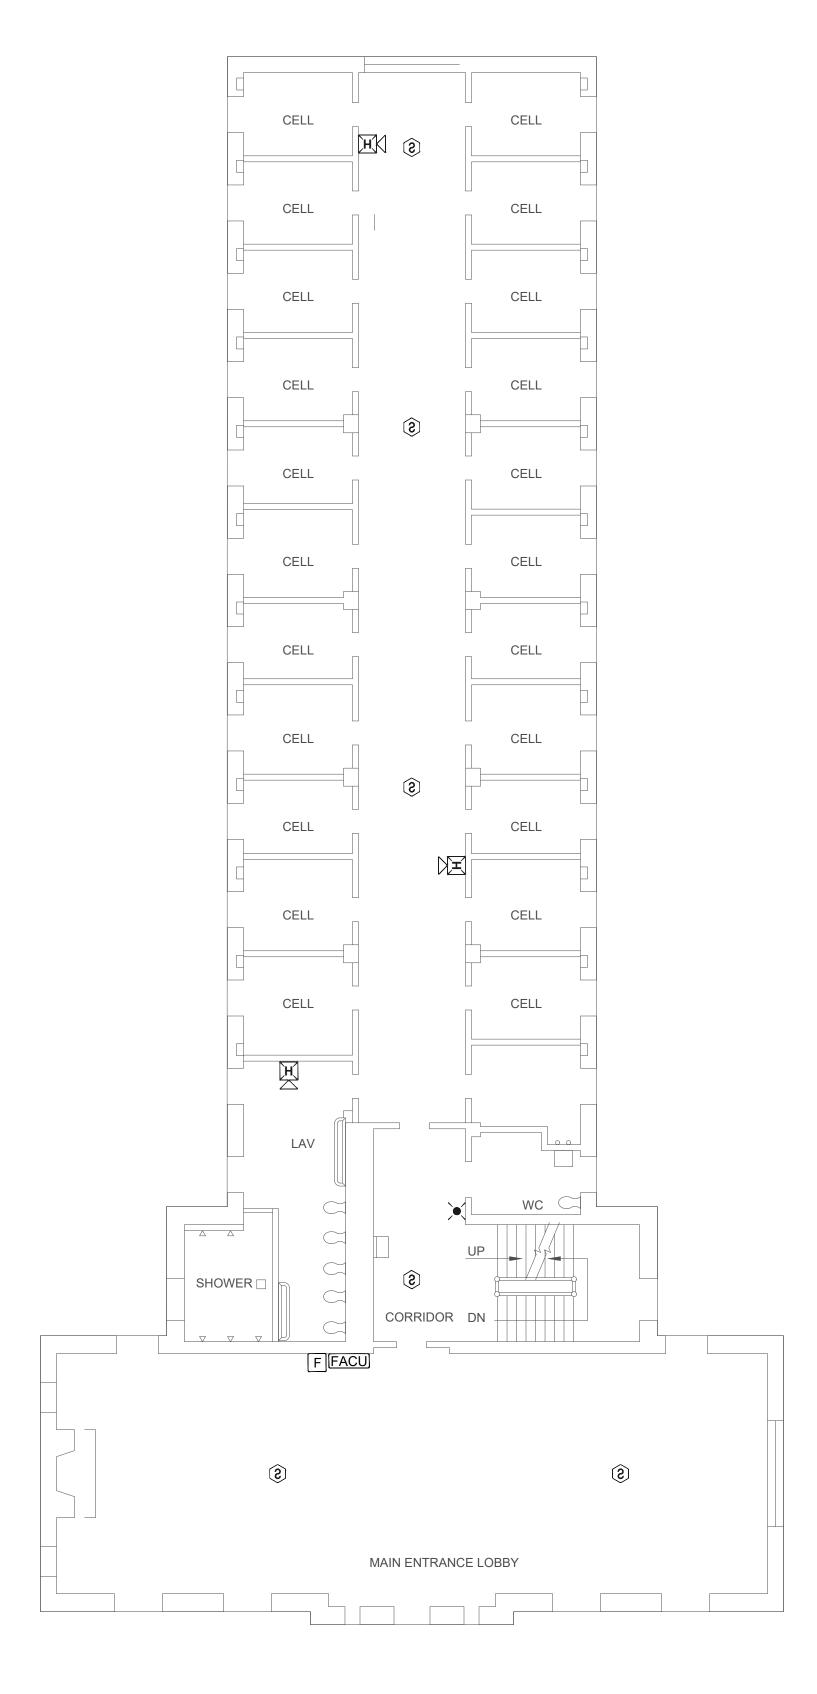

# KEY NOTES HOUSING BUILDING 1:

- 1 ADDED NOTIFICATION APPLIANCE / INITIATING DEVICES TO MEET THE REQUIREMENTS OF NFPA 72.
- 2 ADDED NEW HEAT DETECTOR DUE TO ENVIRONMENTAL CONDITIONS.
- 3 CONNECTION TO FIBER LOOP.
- REPLACED SMOKE DETECTOR WITH HEAT DETECTOR DUE TO ENVIRONMENTAL CONDITIONS.

STATE OF MISSOURI MICHAEL L. PARSON, **GOVERNOR** 

PROFESSIONAL SEAL

8675 W 96TH STREET OVERLAND PARK, KS. 66212 PHONE: 816.33.4373 FAX: 913.722.3484

FOR FIRE ALARM GENERAL NOTES, REFER TO DWG# FA-002

**OFFICE OF ADMINISTRATION** DIVISION OF FACILITIES MANAGEMENT, **DESIGN AND** CONSTRUCTION

Replace Fire Alarm System, Infrastructure

Algoa Correctional Center 8501 No More Victims Road Jefferson City, MO 65101

PROJECT # C2315-01 7006 ASSET# 9327006056

REVISION:\_ DATE:\_ REVISION:\_ DATE: REVISION: DATE:

ISSUE DATE: 04/22/2024

CAD DWG FILE: FA-FP-120
DRAWN BY: FSC
CHECKED BY: JMA
DESIGNED BY: FSC

SHEET TITLE:

HOUSING 1 -BASEMENT FLOOR FIRE ALARM PLAN

SHEET NUMBER:

FA-800

HOUSING 1 -FIRST FLOOR FIRE ALARM PLAN
SCALE: 1/8" = 1'-0"