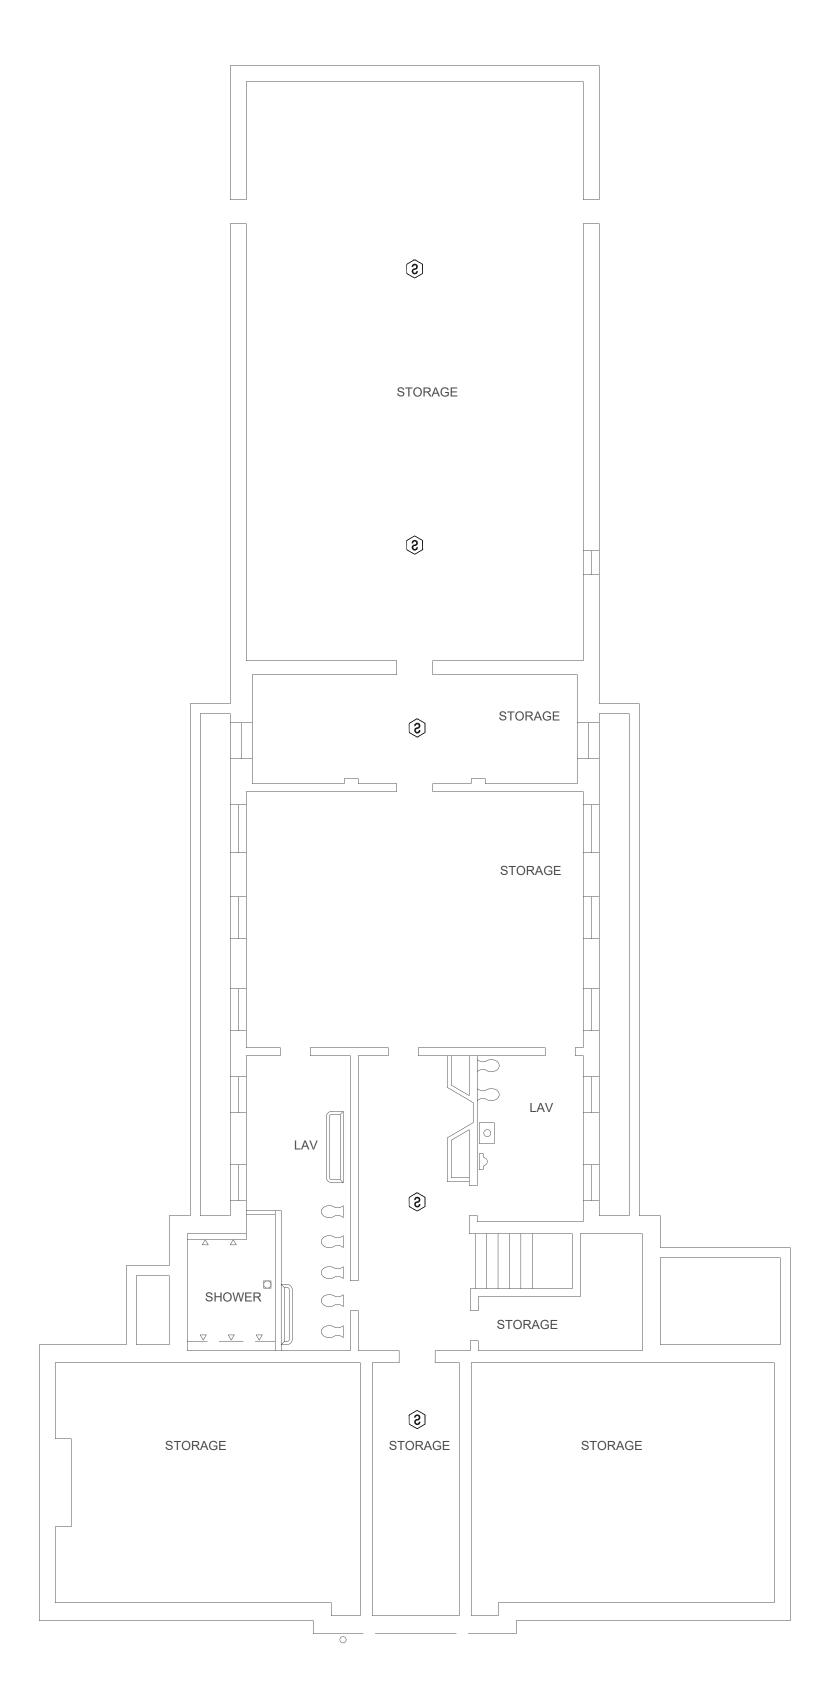

# KEY NOTES HOUSING BUILDING 1:

- 1 ADDED NOTIFICATION APPLIANCE / INITIATING DEVICES TO MEET THE REQUIREMENTS OF NFPA 72.
- 2 ADDED NEW HEAT DETECTOR DUE TO ENVIRONMENTAL CONDITIONS.
- 3 CONNECTION TO FIBER LOOP.
- REPLACED SMOKE DETECTOR WITH HEAT DETECTOR DUE TO ENVIRONMENTAL CONDITIONS.

STATE OF MISSOURI MICHAEL L. PARSON, **GOVERNOR** 

PROFESSIONAL SEAL

8675 W 96TH STREET OVERLAND PARK, KS. 66212 PHONE: 816.33.4373 FAX: 913.722.3484

FOR FIRE ALARM GENERAL NOTES, REFER TO DWG# FA-002

**OFFICE OF ADMINISTRATION** DIVISION OF FACILITIES MANAGEMENT, **DESIGN AND** CONSTRUCTION

Replace Fire Alarm System, Infrastructure

Algoa Correctional Center 8501 No More Victims Road Jefferson City, MO 65101

PROJECT # C2315-01 7006 ASSET# 9327006056

REVISION:\_ DATE:\_ REVISION:\_ DATE: REVISION: DATE:

ISSUE DATE: 04/22/2024

CAD DWG FILE: FA-FP-120
DRAWN BY: FSC
CHECKED BY: JMA
DESIGNED BY: FSC

SHEET TITLE:

HOUSING 1 -BASEMENT FLOOR FIRE ALARM PLAN

SHEET NUMBER:

FA-800

HOUSING 1 -FIRST FLOOR FIRE ALARM PLAN
SCALE: 1/8" = 1'-0"