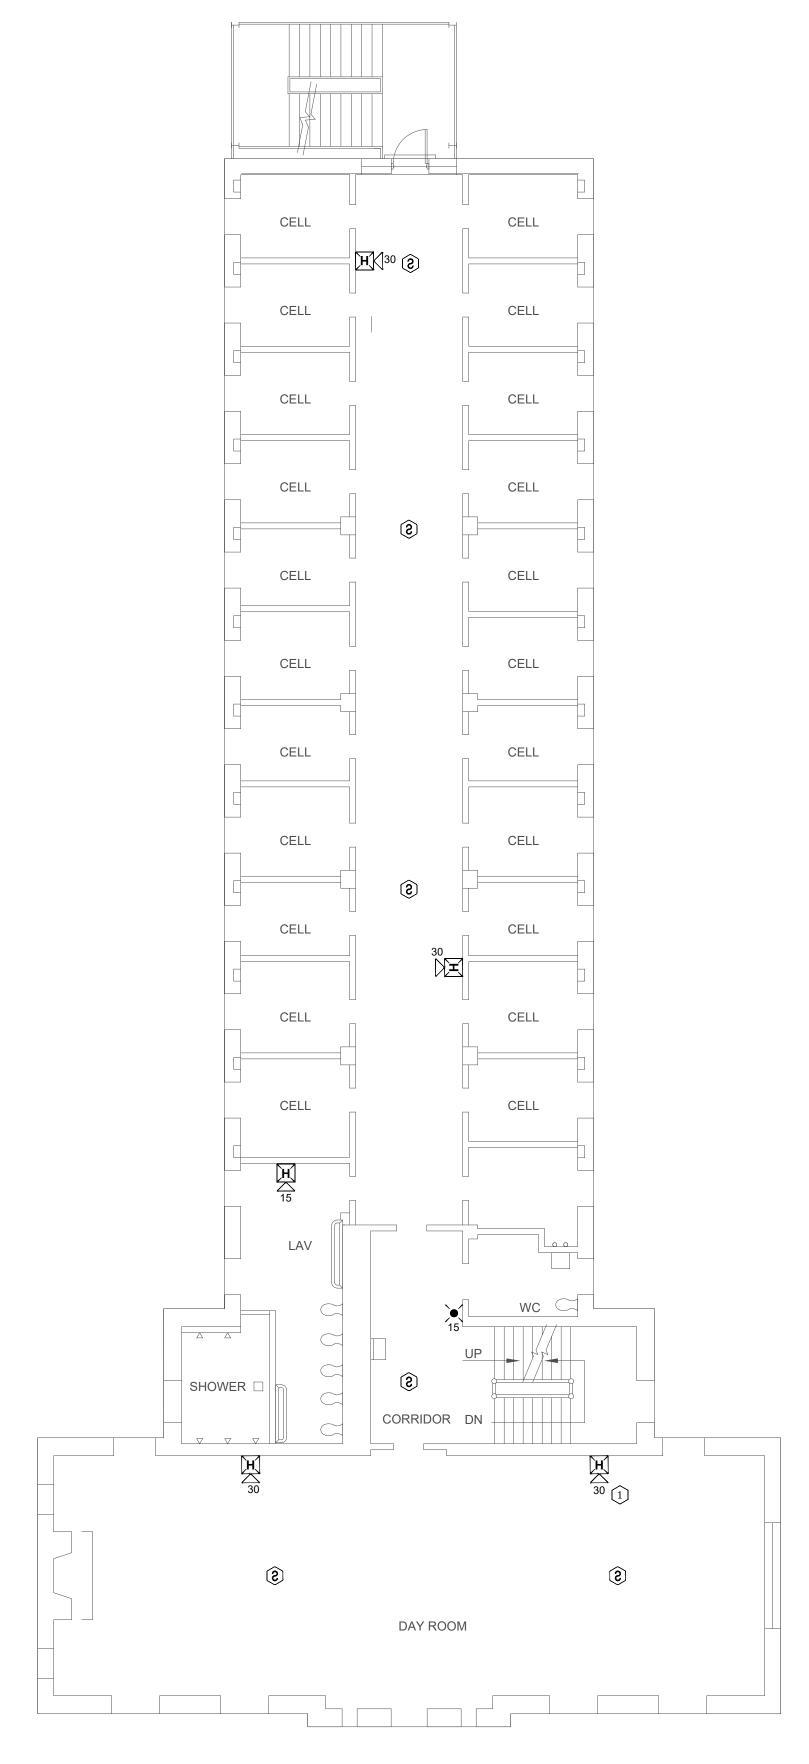

# KEY NOTES HOUSING BUILDING 5,6 &7:

- ADDED NOTIFICATION APPLIANCE / INITIATING DEVICES TO MEET THE REQUIREMENTS OF NFPA 72.
- 2 ADDED NEW HEAT DETECTOR DUE TO ENVIRONMENTAL CONDITIONS.
- (3) CONNECTION TO FIBER LOOP.
- 4 REPLACED SMOKE DETECTOR WITH HEAT DETECTOR DUE TO ENVIRONMENTAL CONDITIONS.

PROFESSIONAL SEAL

STATE OF MISSOURI MICHAEL L. PARSON, **GOVERNOR** 

8675 W 96TH STREET OVERLAND PARK, KS. 66212 PHONE: 816.33.4373 FAX: 913.722.3484

FOR FIRE ALARM GENERAL NOTES, REFER TO DWG# FA-002

**OFFICE OF ADMINISTRATION** DIVISION OF FACILITIES MANAGEMENT, **DESIGN AND** CONSTRUCTION

Replace Fire Alarm System, Infrastructure

Algoa Correctional Center 8501 No More Victims Road Jefferson City, MO 65101

9327006056

PROJECT # C2315-01 7006

ASSET#

| REVISION: |  |
|-----------|--|
| DATE:     |  |
| REVISION: |  |
| DATE:     |  |
| REVISION: |  |
| DATE:     |  |

ISSUE DATE: 04/22/2024

CAD DWG FILE: FA-FP-137
DRAWN BY: FSC
CHECKED BY: JMA
DESIGNED BY: FSC

SHEET TITLE:

HOUSING 5, 6, 7 -FIRST FLOOR FIRE **ALARM PLAN** 

SHEET NUMBER: FA-1201

**38** OF 87 SHEETS 04/22/2024