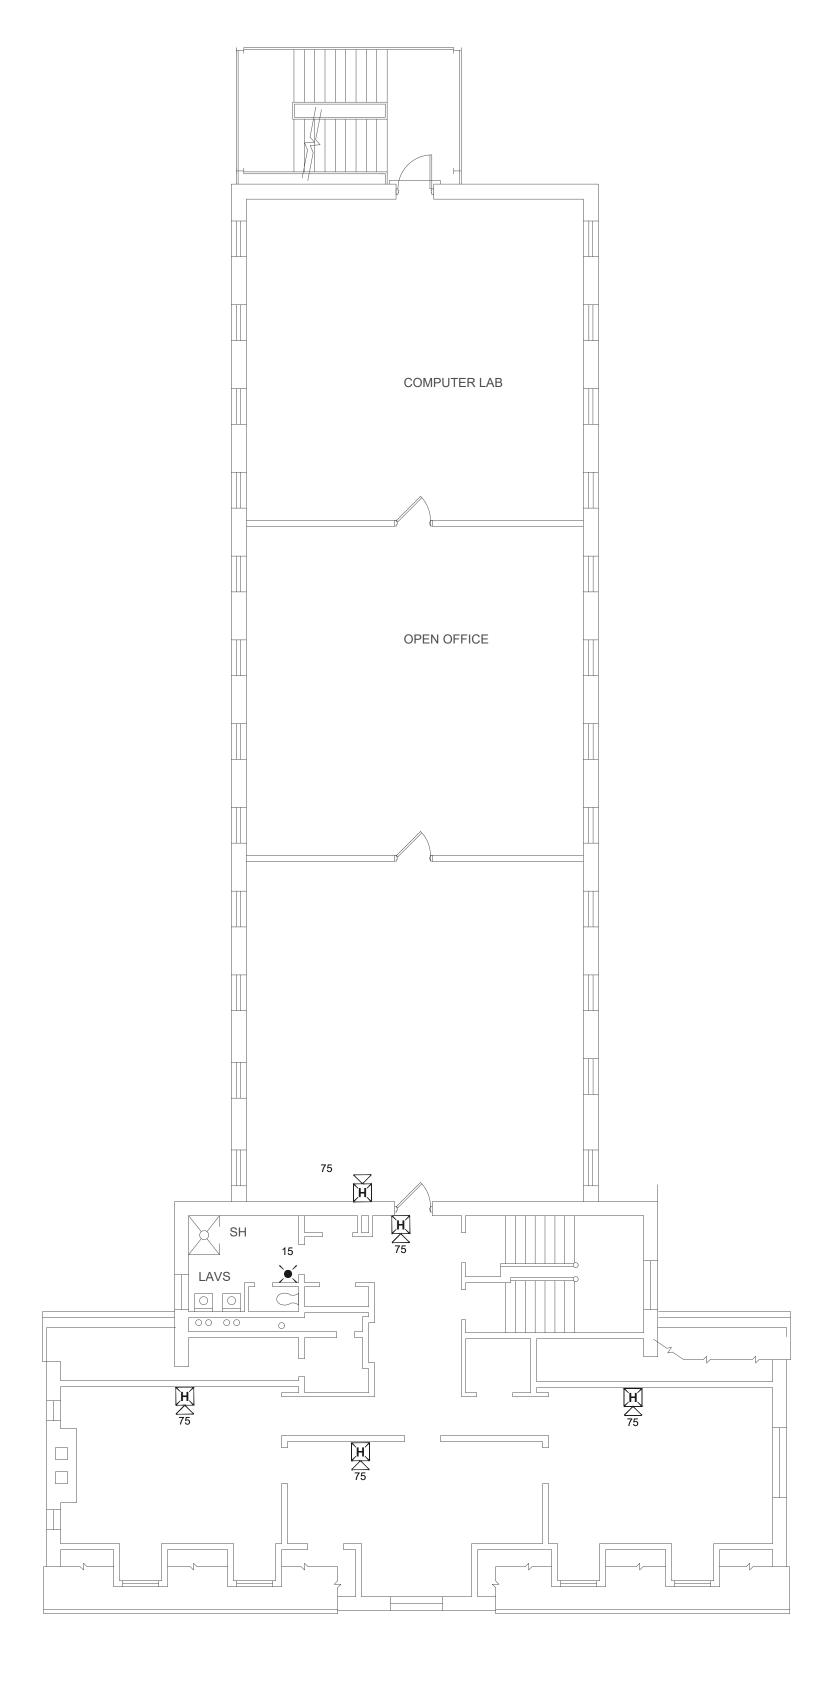

- ADDED NOTIFICATION APPLIANCE TO MEET THE REQUIREMENTS OF NFPA 72
- 2 CONNECTION TO FIBER LOOP

1 MAINTENANCE, LAUNDRY, AND SHOP BUILDINGS - FIRST FLOOR FIRE ALARM PLAN
SCALE: 3/32" = 1'-0"

# STATE OF MISSOURI MICHAEL L. PARSON, GOVERNOR

PROFESSIONAL SEAL

8675 W 96TH STREET OVERLAND PARK, KS. 66212 PHONE: 816.33.4373 FAX: 913.722.3484

NOTES: FOR FIRE ALARM GENERAL NOTES, REFER TO DWG# FA-002

OFFICE OF
ADMINISTRATION
DIVISION OF FACILITIES
MANAGEMENT,
DESIGN AND
CONSTRUCTION

Replace Fire Alarm System, Infrastructure

Algoa Correctional Center 8501 No More Victims Road Jefferson City, MO 65101

PROJECT # C2315-01 SITE # 7006 ASSET # 9327006056

REVISION:
DATE:
REVISION:
DATE:
REVISION:
DATE:
DATE:

ISSUE DATE: 04/22/2024

CAD DWG EIL E: EA ED 11

CAD DWG FILE: FA-FP-117
DRAWN BY: FSC
CHECKED BY: JMA
DESIGNED BY: FSC

SHEET TITLE:

MAINTENANCE, LAUNDRY, AND SHOP BLDGS. - FIRST FLOOR FIRE ALARM PLAN

SHEET NUMBER:

FA-600

MAINTENANCE, LAUNDRY, AND SHOP BUILDINGS - FIRST FLOOR FIRE ALARM PLAN
SCALE: 3/32" = 1'-0"