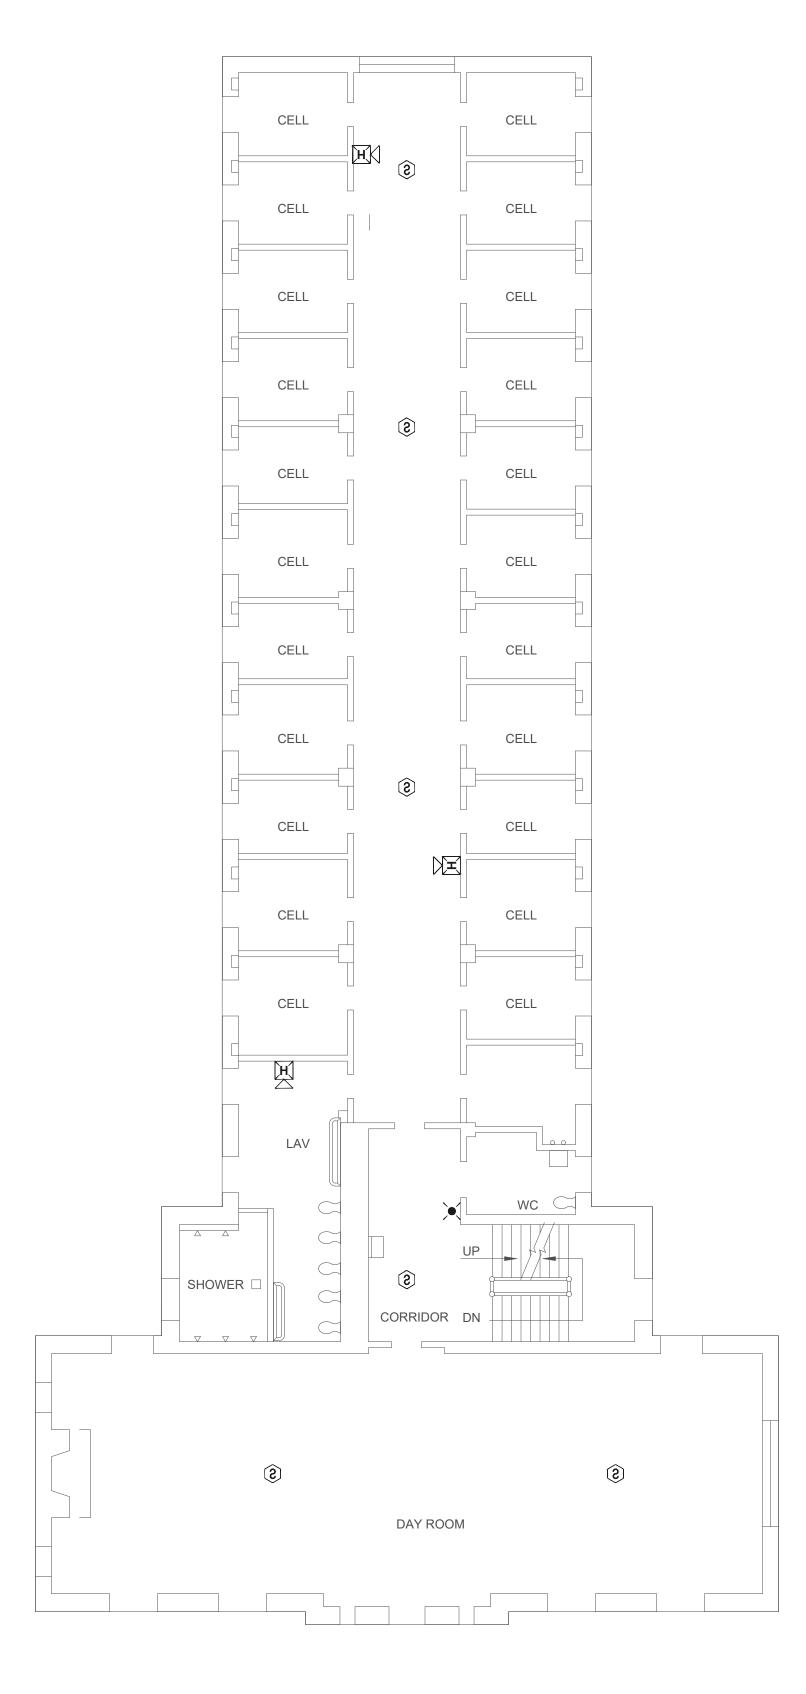

# KEY NOTES HOUSING BUILDING 1:

- 1 ADDED NOTIFICATION APPLIANCE / INITIATING DEVICES TO MEET THE REQUIREMENTS OF NFPA 72.
- 2 ADDED NEW HEAT DETECTOR DUE TO ENVIRONMENTAL CONDITIONS.
- 3 CONNECTION TO FIBER LOOP.
- REPLACED SMOKE DETECTOR WITH HEAT DETECTOR DUE TO ENVIRONMENTAL CONDITIONS.

STATE OF MISSOURI MICHAEL L. PARSON, **GOVERNOR** 

PROFESSIONAL SEAL

8675 W 96TH STREET OVERLAND PARK, KS. 66212 PHONE: 816.33.4373 FAX: 913.722.3484

FOR FIRE ALARM GENERAL NOTES, REFER TO DWG# FA-002

**OFFICE OF ADMINISTRATION** DIVISION OF FACILITIES MANAGEMENT, **DESIGN AND** CONSTRUCTION

Replace Fire Alarm System, Infrastructure

Algoa Correctional Center 8501 No More Victims Road Jefferson City, MO 65101

PROJECT # C2315-01 7006 ASSET# 9327006056

REVISION:\_ DATE:\_ REVISION:\_ DATE: REVISION: DATE:

ISSUE DATE: 04/22/2024

CAD DWG FILE: FA-FP-120
DRAWN BY: FSC
CHECKED BY: JMA
DESIGNED BY: FSC

SHEET TITLE:

HOUSING 1 -BASEMENT FLOOR FIRE ALARM PLAN

SHEET NUMBER:

FA-800

HOUSING 1 -FIRST FLOOR FIRE ALARM PLAN
SCALE: 1/8" = 1'-0"