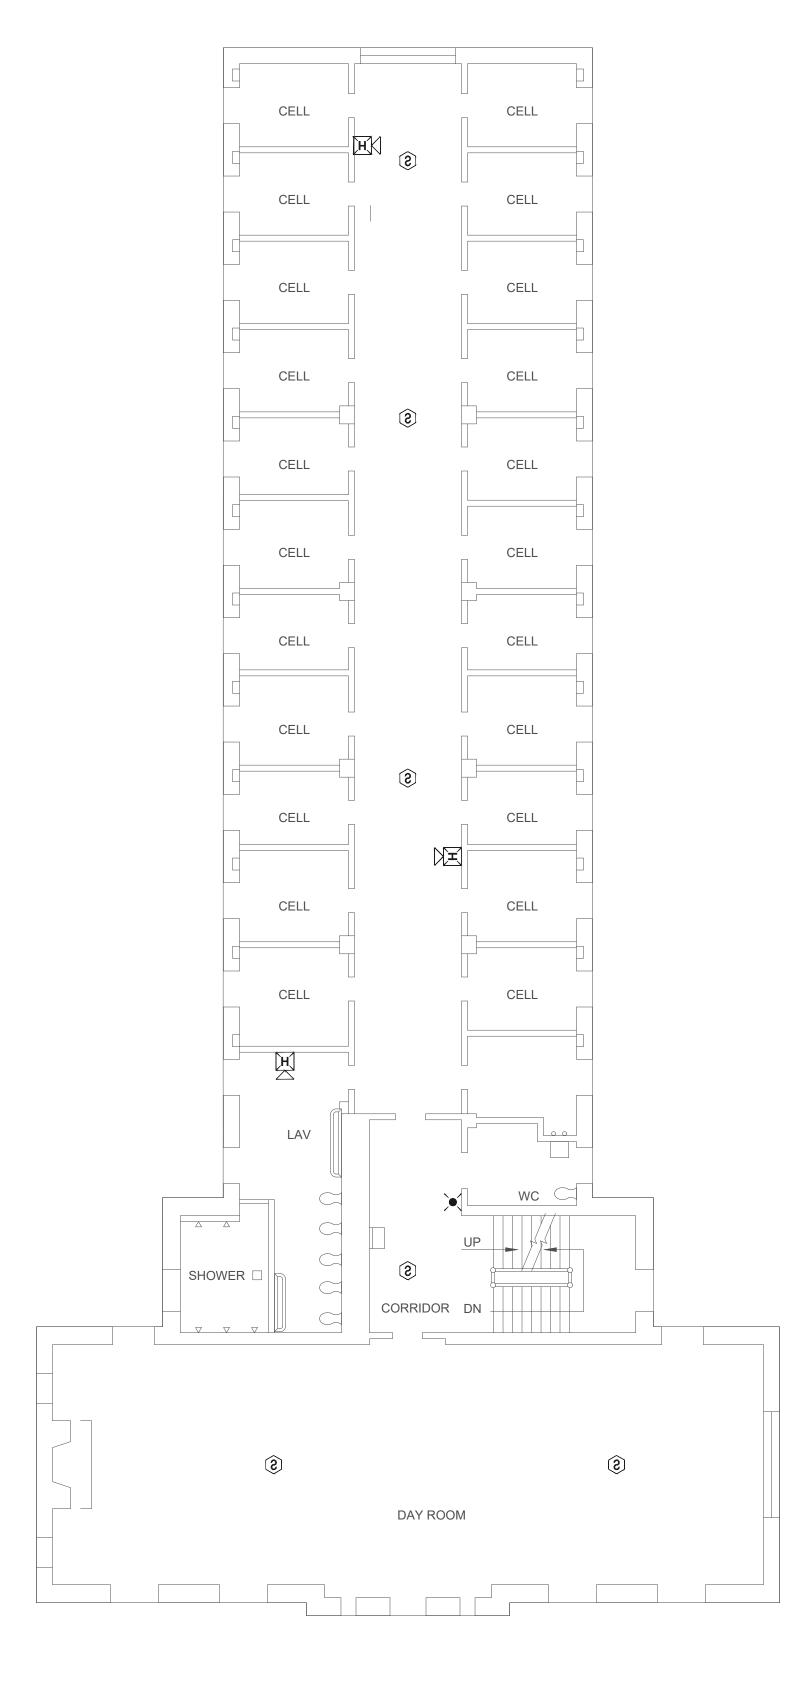

# KEY NOTES HOUSING BUILDING 8,9&10:

- ADDED NOTIFICATION APPLIANCE / INITIATING DEVICES TO MEET THE REQUIREMENTS OF NFPA 72.
- 2 ADDED NEW HEAT DETECTOR DUE TO ENVIRONMENTAL CONDITIONS.
- 3 CONNECTION TO FIBER LOOP.
- 4 REPLACED SMOKE DETECTOR WITH HEAT DETECTOR DUE TO ENVIRONMENTAL CONDITIONS.

STATE OF MISSOURI MICHAEL L. PARSON, **GOVERNOR** 

PROFESSIONAL SEAL

8675 W 96TH STREET OVERLAND PARK, KS. 66212 PHONE: 816.33.4373 FAX: 913.722.3484

FOR FIRE ALARM GENERAL NOTES, REFER TO DWG# FA-002

**OFFICE OF ADMINISTRATION** DIVISION OF FACILITIES MANAGEMENT, DESIGN AND CONSTRUCTION

Replace Fire Alarm System, Infrastructure

Algoa Correctional Center 8501 No More Victims Road Jefferson City, MO 65101

PROJECT # C2315-01 7006 9327006056 ASSET#

**REVISION:** DATE: REVISION: DATE: REVISION: DATE: ISSUE DATE: 04/22/2024

CAD DWG FILE: FA-FP-140
DRAWN BY: FSC
CHECKED BY: JMA
DESIGNED BY: FSC

SHEET TITLE:

HOUSING 8,9,10 -BASEMENT FLOOR FIRE ALARM PLAN

SHEET NUMBER:

FA-1300

HOUSING 8,9,10 - FIRST FLOOR FIRE ALARM PLAN
SCALE: 1/8" = 1'-0"