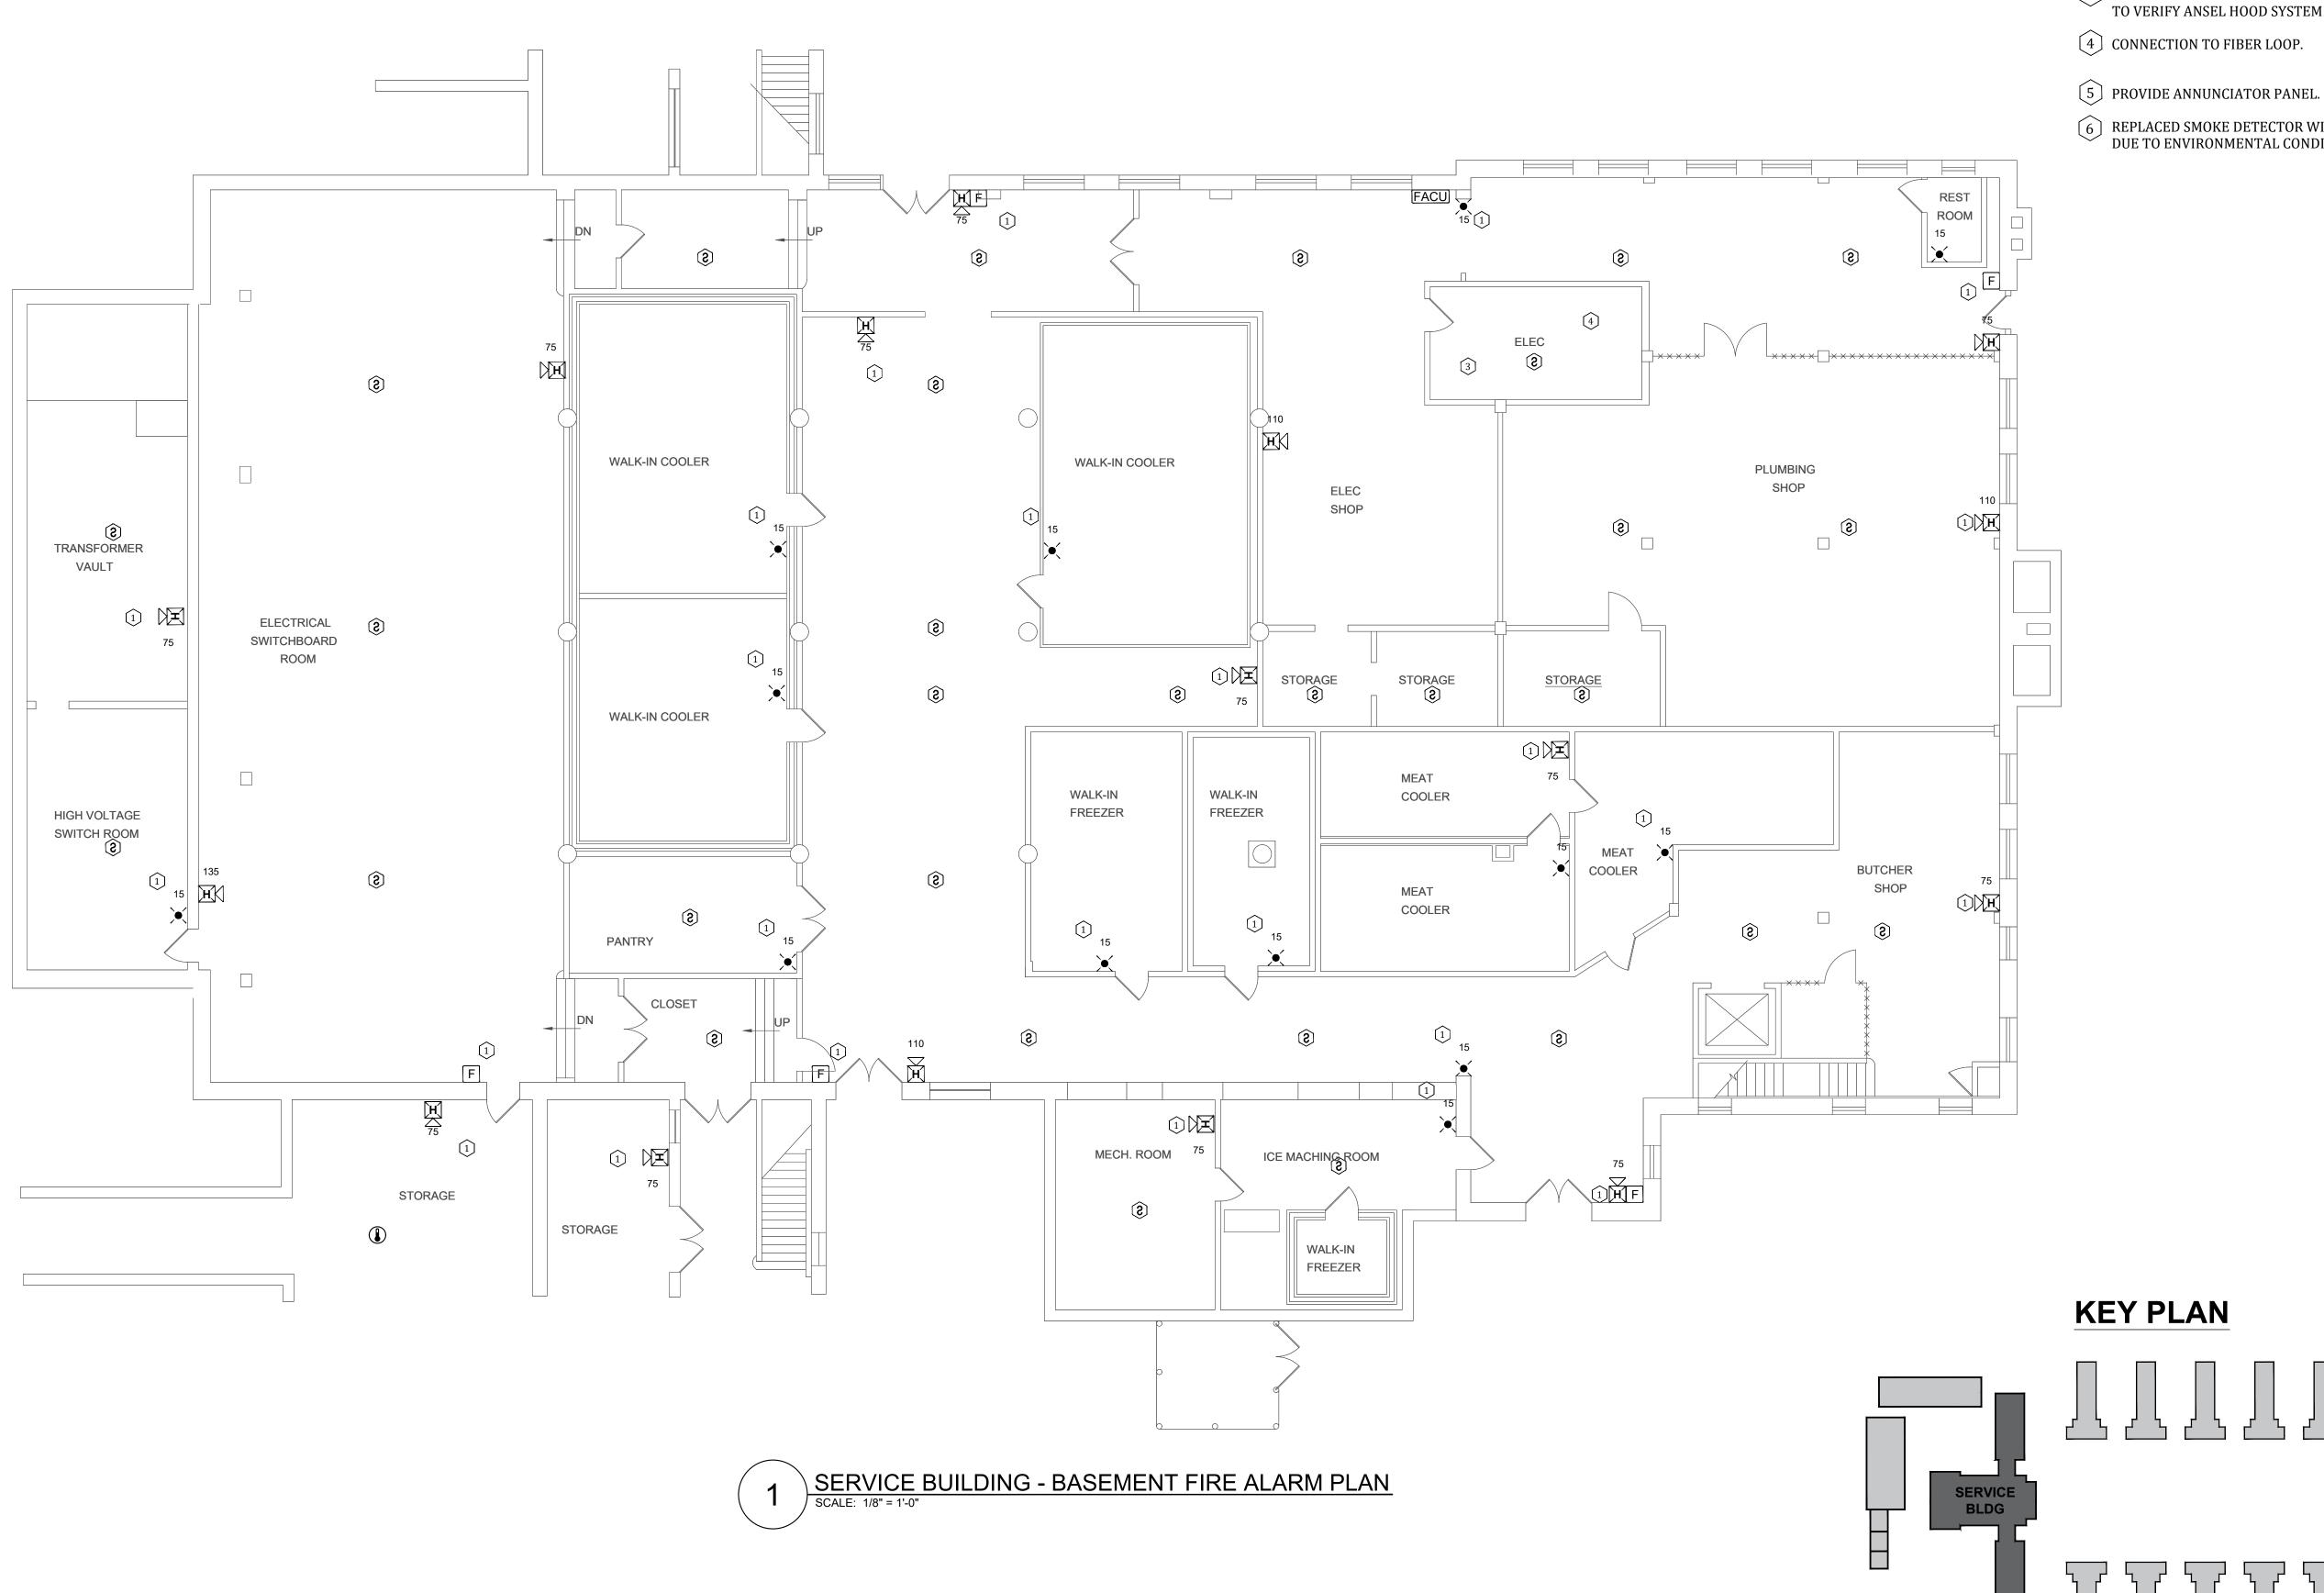

# KEY NOTES SERVICE BUILDING:

- ADDED NOTIFICATION APPLIANCE / INITIATING DEVICES TO MEET THE REQUIREMENTS OF NFPA 72.
- RELOCATED DEVICE TO MEET COVERAGE REQUIREMENTS OF NFPA 72.
- MONITOR MODULE FOR KITCHEN HOOD SYSTEM. NEED TO VERIFY ANSEL HOOD SYSTEM IS PRESENT.
- 6 REPLACED SMOKE DETECTOR WITH HEAT DETECTOR DUE TO ENVIRONMENTAL CONDITIONS.

# STATE OF MISSOURI MICHAEL L. PARSON, **GOVERNOR**

PROFESSIONAL SEAL

8675 W 96TH STREET OVERLAND PARK, KS. 66212 PHONE: 816.33.4373 FAX: 913.722.3484

FOR FIRE ALARM GENERAL NOTES, REFER TO DWG# FA-002

**OFFICE OF ADMINISTRATION** DIVISION OF FACILITIES MANAGEMENT, **DESIGN AND** CONSTRUCTION

Replace Fire Alarm System, Infrastructure

Algoa Correctional Center 8501 No More Victims Road Jefferson City, MO 65101

9327006056

PROJECT # C2315-01 7006

ASSET#

REVISION:

KEY PLAN

REVISION: DATE: REVISION: DATE:

DATE: ISSUE DATE: 04/22/2024

CAD DWG FILE: FA-FP-109 DRAWN BY: FSC CHECKED BY: **DESIGNED BY:** 

SHEET TITLE:

SERVICE BUILDING -BASEMENT FIRE **ALARM PLAN** 

SHEET NUMBER:

FA-200

KEY NOTES SERVICE BUILDING: