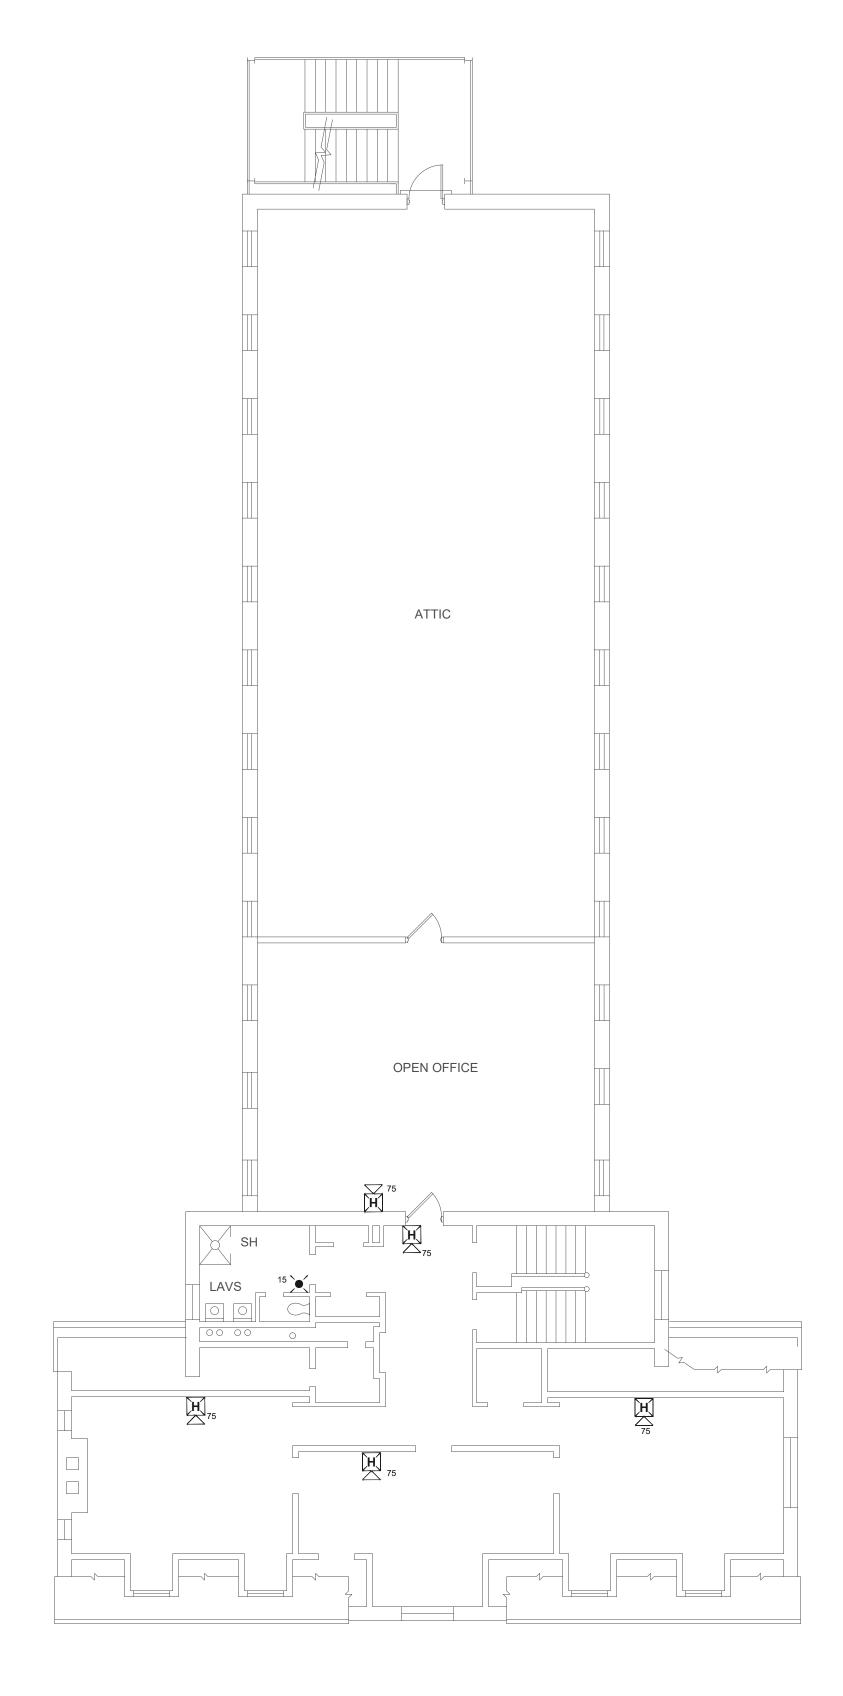

### KEY NOTES ADMIN BUILDING:

- ADDED NOTIFICATION APPLIANCE TO MEET THE REQUIREMENTS OF NFPA 72.
- DEVICE REQUIRES CANDELA INCREASE OR RELOCATION.
- REPLACED SMOKE DETECTOR WITH HEAT DETECTOR DUE TO ENVIRONMENTAL CONDITIONS.
- PROVIDE NEW CARBON MONOXIDE
  DETECTION IN THE BASEMENT GARAGE
- RELOCATED DEVICE TO MEET COVERAGE REQUIREMENTS OF NFPA 72.
- NOTIFICATION APPLIANCES ADDED TO MEET THE REQUIREMENTS OF NFPA 72 PRIVATE MODE COVERAGE SECTION 18.6 PER THE STATE OF MISSOURI DEPARTMENT OF CORRECTIONS INTENT.
- (7) CONNECTION TO FIBER LOOP.
- 8 MAINTAIN 3' CLEAR OF CEILING FANS.

STATE OF MISSOURI MICHAEL L. PARSON, GOVERNOR

PROFESSIONAL SEAL

8675 W 96TH STREET OVERLAND PARK, KS. 66212 PHONE: 816.33.4373 FAX: 913.722.3484

NOTES: FOR FIRE ALARM GENERAL NOTES, REFER TO DWG# FA-002

OFFICE OF
ADMINISTRATION
DIVISION OF FACILITIES
MANAGEMENT,
DESIGN AND
CONSTRUCTION

Replace Fire Alarm System, Infrastructure

Algoa Correctional Center 8501 No More Victims Road Jefferson City, MO 65101

PROJECT # C2315-01 SITE # 7006 ASSET # 9327006056

REVISION:
DATE:
REVISION:
DATE:
REVISION:
DATE:
REVISION:
DATE:
ISSUE DATE: 04/22/2024

CAD DWG FILE: FA-FP-108
DRAWN BY: FSC
CHECKED BY: JMA

DESIGNED BY:

SHEET TITLE:

ADMINISTRATION
BUILDING - ATTIC
FLOOR FIRE ALARM
PLAN

SHEET NUMBER:

FA-103