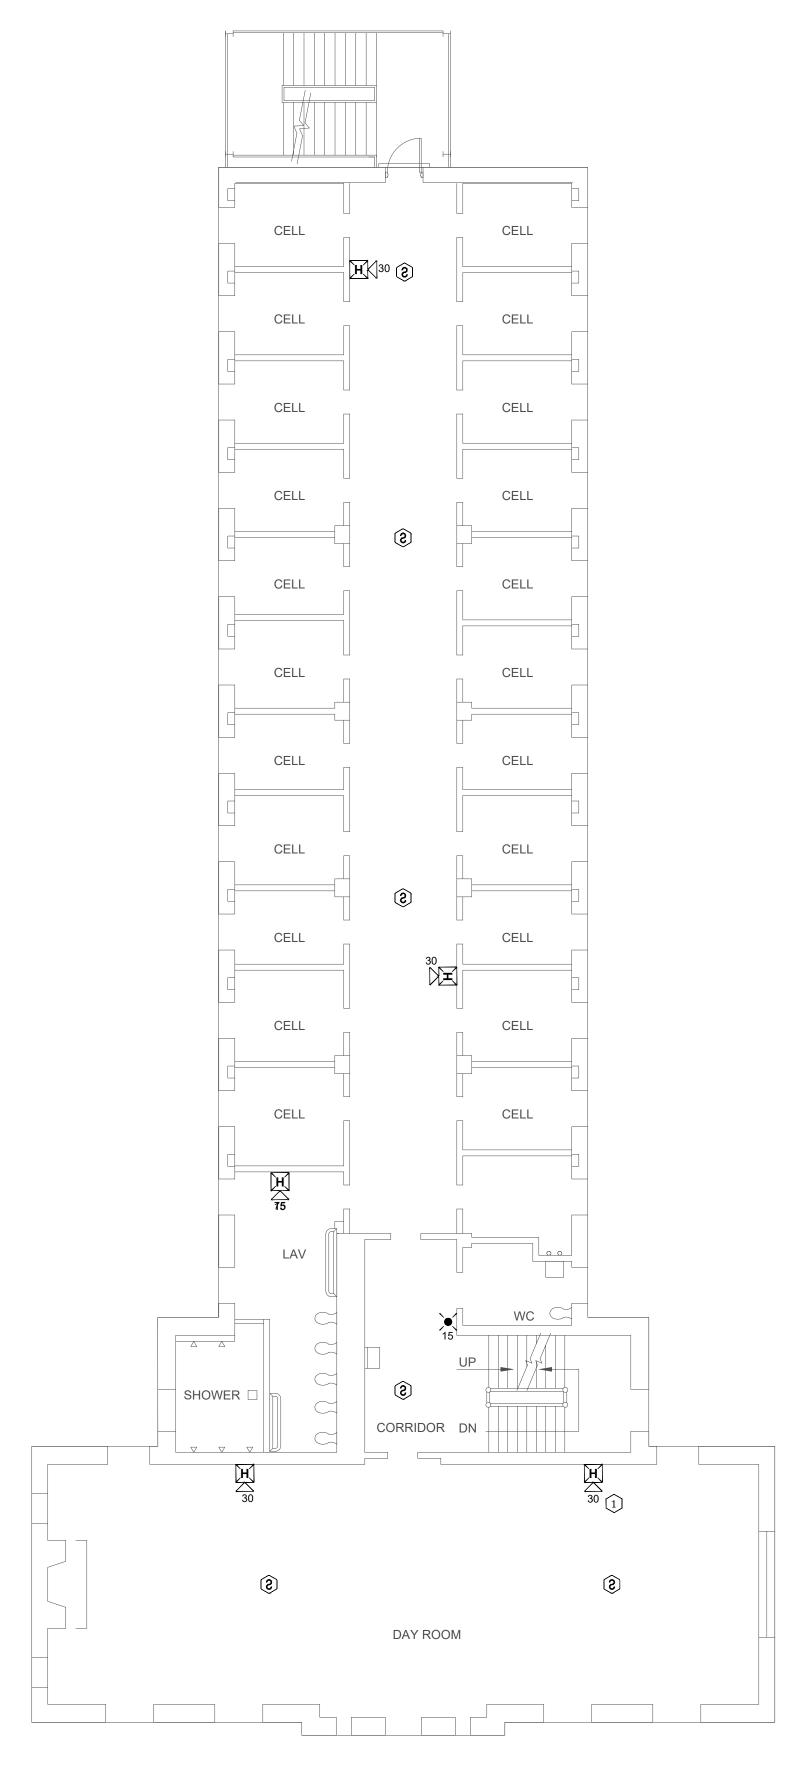

# KEY NOTES HOUSING BUILDING 8,9&10:

- ADDED NOTIFICATION APPLIANCE / INITIATING DEVICES TO MEET THE REQUIREMENTS OF NFPA 72.
- 2 ADDED NEW HEAT DETECTOR DUE TO ENVIRONMENTAL CONDITIONS.
- 3 CONNECTION TO FIBER LOOP.
- 4 REPLACED SMOKE DETECTOR WITH HEAT DETECTOR DUE TO ENVIRONMENTAL CONDITIONS.

STATE OF MISSOURI MICHAEL L. PARSON, **GOVERNOR** 

PROFESSIONAL SEAL

8675 W 96TH STREET OVERLAND PARK, KS. 66212 PHONE: 816.33.4373 FAX: 913.722.3484

FOR FIRE ALARM GENERAL NOTES, REFER TO DWG# FA-002

**OFFICE OF ADMINISTRATION** DIVISION OF FACILITIES MANAGEMENT, DESIGN AND CONSTRUCTION

Replace Fire Alarm System, Infrastructure

Algoa Correctional Center 8501 No More Victims Road Jefferson City, MO 65101

PROJECT # C2315-01 7006 9327006056 ASSET#

**REVISION:** DATE: REVISION: DATE: REVISION: DATE: ISSUE DATE: 04/22/2024

CAD DWG FILE: FA-FP-140
DRAWN BY: FSC
CHECKED BY: JMA
DESIGNED BY: FSC

SHEET TITLE:

HOUSING 8,9,10 -BASEMENT FLOOR FIRE ALARM PLAN

SHEET NUMBER:

FA-1300

HOUSING 8,9,10 - FIRST FLOOR FIRE ALARM PLAN
SCALE: 1/8" = 1'-0"