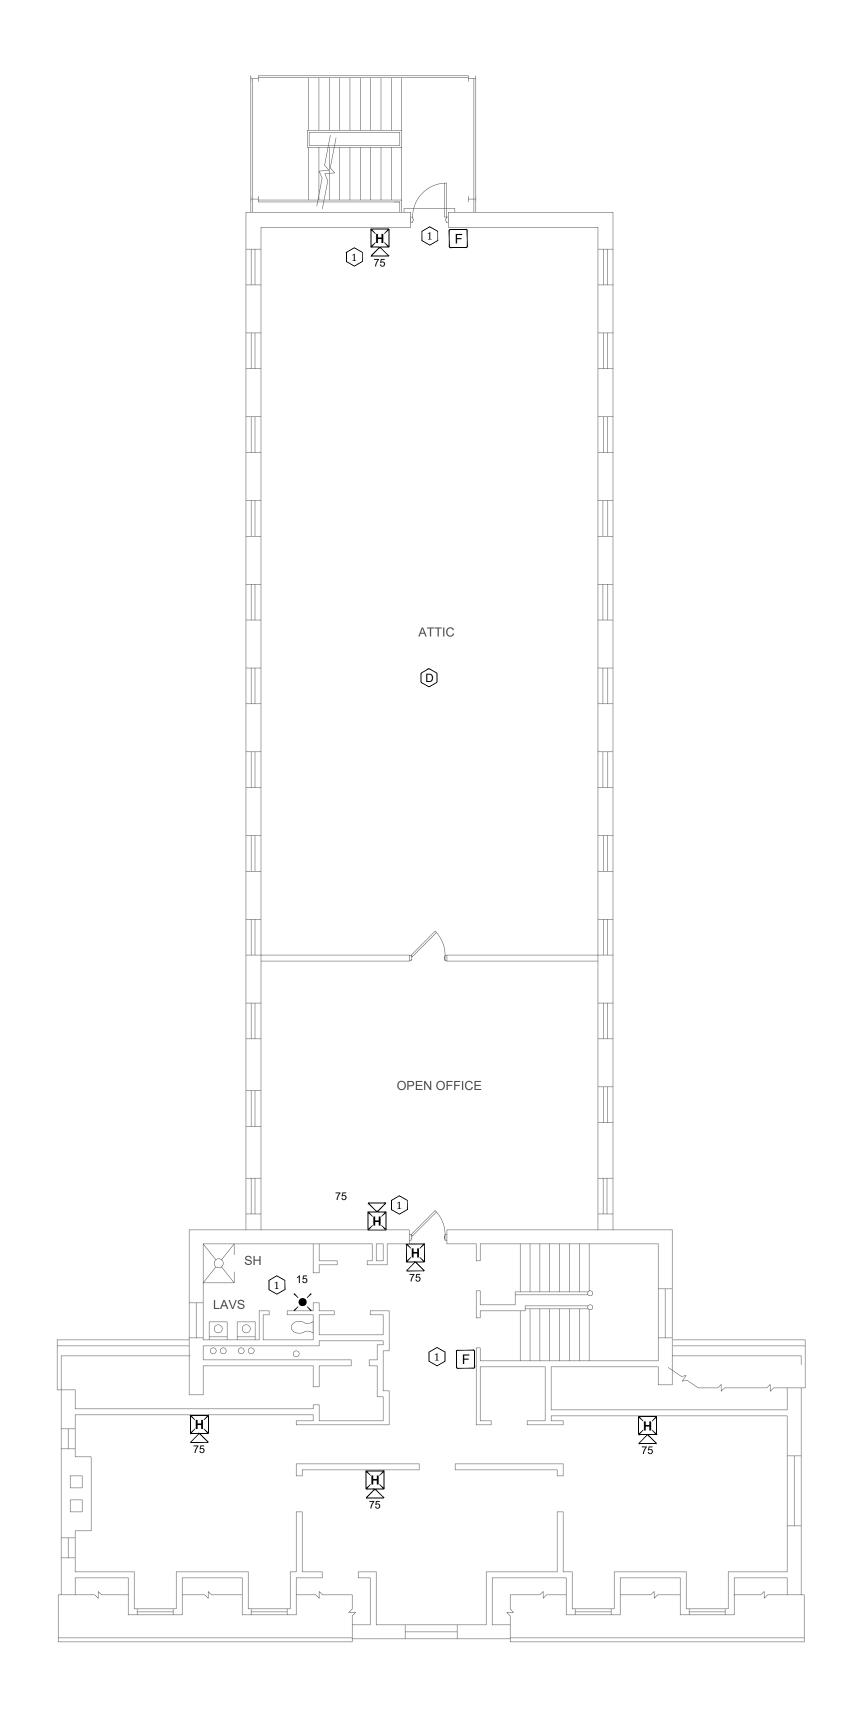

### KEY NOTES ADMIN BUILDING:

- ADDED NOTIFICATION APPLIANCE TO MEET THE REQUIREMENTS OF NFPA 72.
- DEVICE REQUIRES CANDELA INCREASE OR RELOCATION.
- REPLACED SMOKE DETECTOR WITH HEAT DETECTOR DUE TO ENVIRONMENTAL CONDITIONS.
- PROVIDE NEW CARBON MONOXIDE
  DETECTION IN THE BASEMENT GARAGE
- RELOCATED DEVICE TO MEET COVERAGE REQUIREMENTS OF NFPA 72.
- NOTIFICATION APPLIANCES ADDED TO MEET THE REQUIREMENTS OF NFPA 72 PRIVATE MODE COVERAGE SECTION 18.6 PER THE STATE OF MISSOURI DEPARTMENT OF CORRECTIONS INTENT.
- (7) CONNECTION TO FIBER LOOP.
- 8 MAINTAIN 3' CLEAR OF CEILING FANS.

STATE OF MISSOURI MICHAEL L. PARSON, GOVERNOR

PROFESSIONAL SEAL

8675 W 96TH STREET OVERLAND PARK, KS. 66212 PHONE: 816.33.4373 FAX: 913.722.3484

NOTES: FOR FIRE ALARM GENERAL NOTES, REFER TO DWG# FA-002

OFFICE OF
ADMINISTRATION
DIVISION OF FACILITIES
MANAGEMENT,
DESIGN AND
CONSTRUCTION

Replace Fire Alarm System, Infrastructure

Algoa Correctional Center 8501 No More Victims Road Jefferson City, MO 65101

PROJECT # C2315-01 SITE # 7006 ASSET # 9327006056

REVISION:
DATE:
REVISION:
DATE:
REVISION:
DATE:
REVISION:
DATE:
ISSUE DATE: 04/22/2024

CAD DWG FILE: FA-FP-108
DRAWN BY: FSC
CHECKED BY: JMA

DESIGNED BY:

SHEET TITLE:

ADMINISTRATION
BUILDING - ATTIC
FLOOR FIRE ALARM
PLAN

SHEET NUMBER:

FA-103