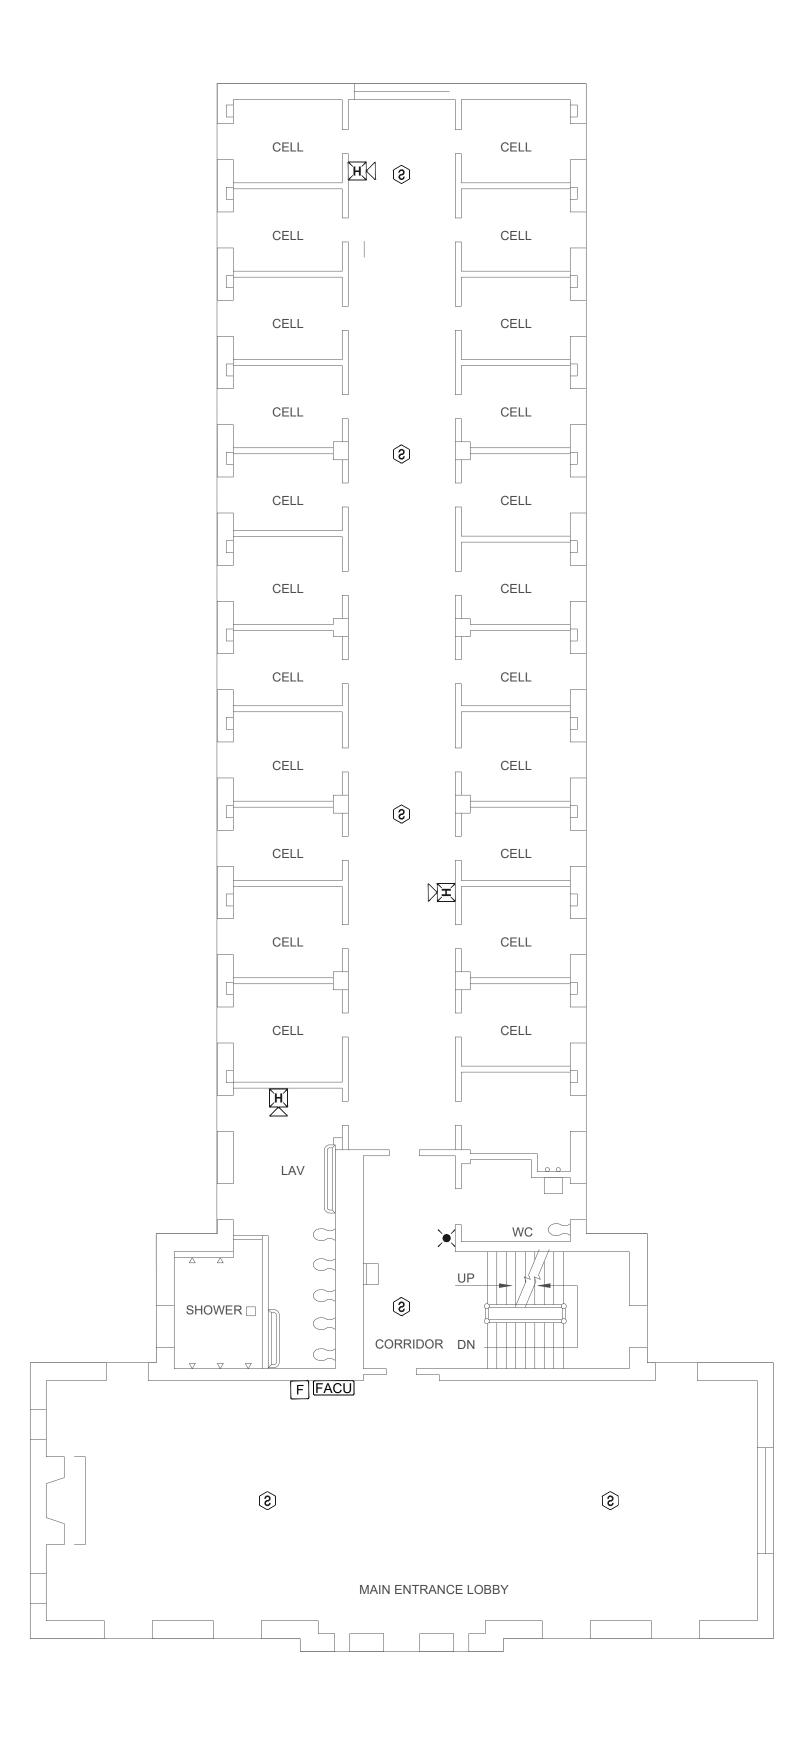

# KEY NOTES HOUSING BUILDING 8,9&10:

- ADDED NOTIFICATION APPLIANCE / INITIATING DEVICES TO MEET THE REQUIREMENTS OF NFPA 72.
- 2 ADDED NEW HEAT DETECTOR DUE TO ENVIRONMENTAL CONDITIONS.
- 3 CONNECTION TO FIBER LOOP.
- 4 REPLACED SMOKE DETECTOR WITH HEAT DETECTOR DUE TO ENVIRONMENTAL CONDITIONS.

STATE OF MISSOURI MICHAEL L. PARSON, **GOVERNOR** 

PROFESSIONAL SEAL

8675 W 96TH STREET OVERLAND PARK, KS. 66212 PHONE: 816.33.4373 FAX: 913.722.3484

FOR FIRE ALARM GENERAL NOTES, REFER TO DWG# FA-002

**OFFICE OF ADMINISTRATION** DIVISION OF FACILITIES MANAGEMENT, DESIGN AND CONSTRUCTION

Replace Fire Alarm System, Infrastructure

Algoa Correctional Center 8501 No More Victims Road Jefferson City, MO 65101

PROJECT # C2315-01 7006 9327006056 ASSET#

**REVISION:** DATE: REVISION: DATE: REVISION: DATE: ISSUE DATE: 04/22/2024

CAD DWG FILE: FA-FP-140
DRAWN BY: FSC
CHECKED BY: JMA
DESIGNED BY: FSC

SHEET TITLE:

HOUSING 8,9,10 -BASEMENT FLOOR FIRE ALARM PLAN

SHEET NUMBER:

FA-1300

HOUSING 8,9,10 - FIRST FLOOR FIRE ALARM PLAN
SCALE: 1/8" = 1'-0"