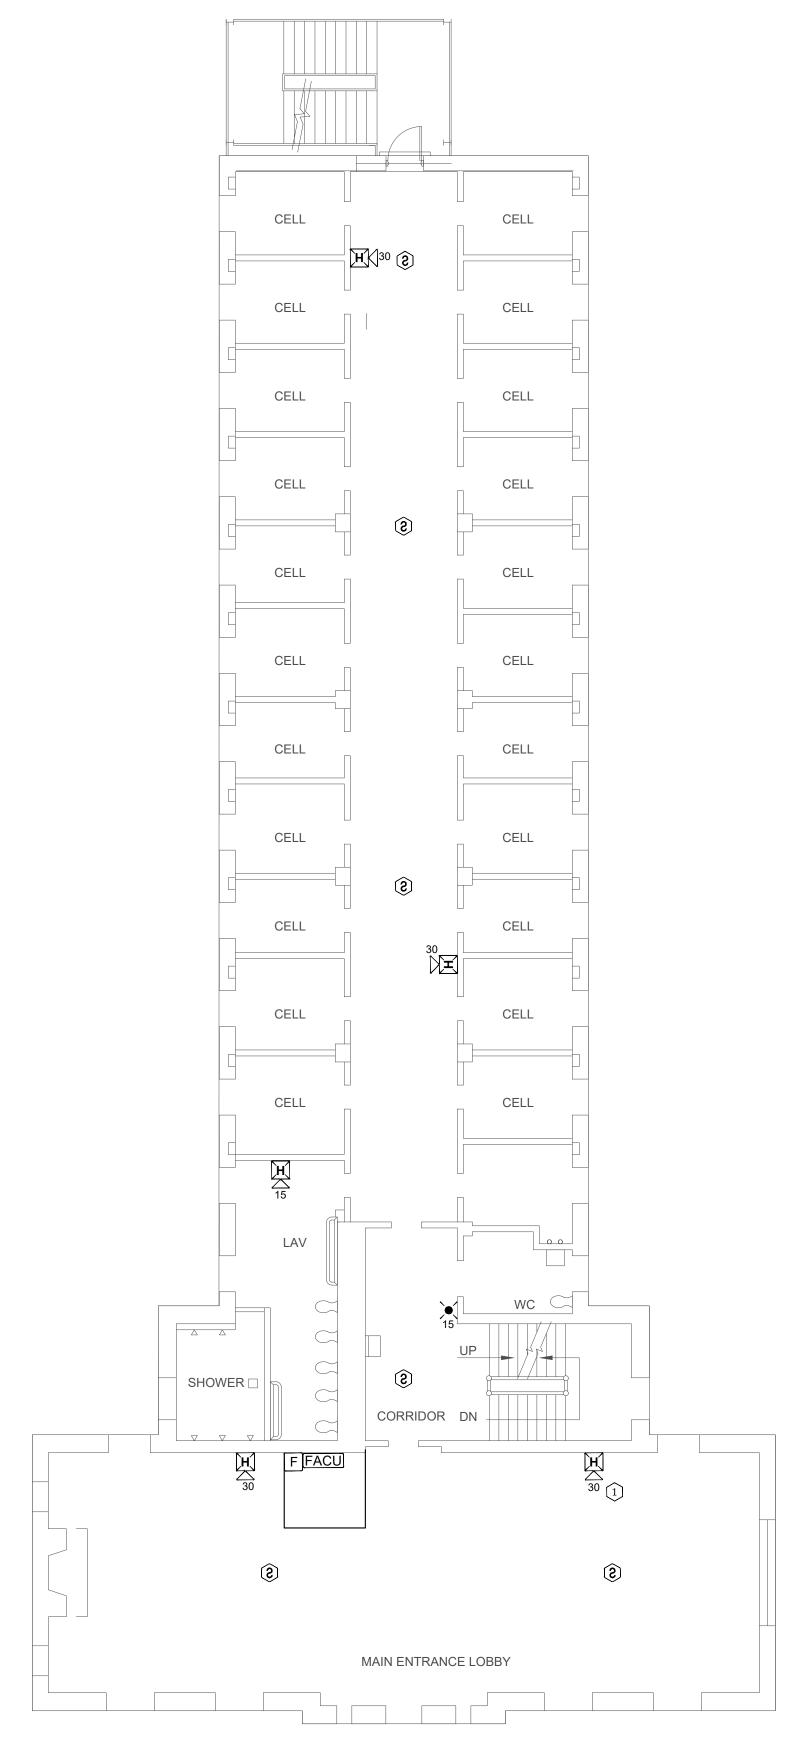

# KEY NOTES HOUSING BUILDING 1:

- 1 ADDED NOTIFICATION APPLIANCE / INITIATING DEVICES TO MEET THE REQUIREMENTS OF NFPA 72.
- 2 ADDED NEW HEAT DETECTOR DUE TO ENVIRONMENTAL CONDITIONS.
- 3 CONNECTION TO FIBER LOOP.
- REPLACED SMOKE DETECTOR WITH HEAT DETECTOR DUE TO ENVIRONMENTAL CONDITIONS.

STATE OF MISSOURI MICHAEL L. PARSON, **GOVERNOR** 

PROFESSIONAL SEAL

8675 W 96TH STREET OVERLAND PARK, KS. 66212 PHONE: 816.33.4373 FAX: 913.722.3484

FOR FIRE ALARM GENERAL NOTES, REFER TO DWG# FA-002

**OFFICE OF ADMINISTRATION** DIVISION OF FACILITIES MANAGEMENT, **DESIGN AND** CONSTRUCTION

Replace Fire Alarm System, Infrastructure

Algoa Correctional Center 8501 No More Victims Road Jefferson City, MO 65101

PROJECT # C2315-01 7006 ASSET# 9327006056

REVISION:\_ DATE:\_ REVISION:\_ DATE: REVISION: DATE:

ISSUE DATE: 04/22/2024

CAD DWG FILE: FA-FP-120
DRAWN BY: FSC
CHECKED BY: JMA
DESIGNED BY: FSC

SHEET TITLE:

HOUSING 1 -BASEMENT FLOOR FIRE ALARM PLAN

SHEET NUMBER:

FA-800

HOUSING 1 -FIRST FLOOR FIRE ALARM PLAN
SCALE: 1/8" = 1'-0"