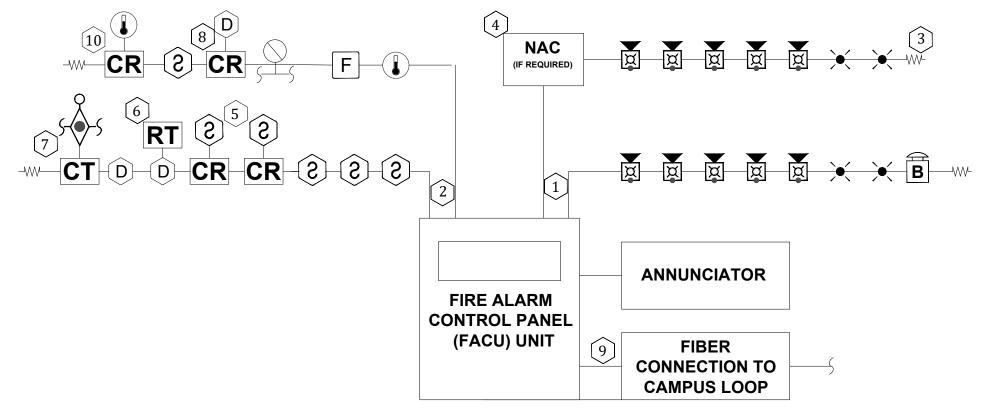

# FIRE ALARM RISER KEYED NOTES

- 1 TYPICAL NAC CIRCUITS.
- 2 TYPICAL INITIATION DEVICE CIRCUITS.
- **3** TYPICAL END OF LINE RESISTOR.
- 4 NOTIFICATION APPLIANCE CIRCUIT EXPANDER PANEL. PROVIDE QUANTITY AS NECESSARY. VERIFY LOCATION WITH OWNER PRIOR TO INSTALLATION.
- **S** WIRING TO ELEVATOR CONTROL.
- 6 PROVIDE A REMOTE TEST STATION FOR DUCT MOUNTED SMOKE DETECTORS NOT ACCESSABLE FROM TEH FINISHED FLOOR IN A SECURE LOCATION. VERIFY FINAL LOCATION WITH OWNER.
- MONITOR MODULES FOR WATER FLOW SWITCH ON FIRE PROTECTION SYSTEM.
- 8 WIRING TO SMOKE DAMPER CONTROL.
- 9 CONNECT FACP TO FIBER BACKBONE OF CAMPUS NETWORK AT LOCATION PROVIDED WITHIN BUILDING.
- (10) WIRING TO ELEVATOR SHUNT TRIP.

FIRE ALARM
SCHEMATIC RISER

SHEET NUMBER:

FA-003