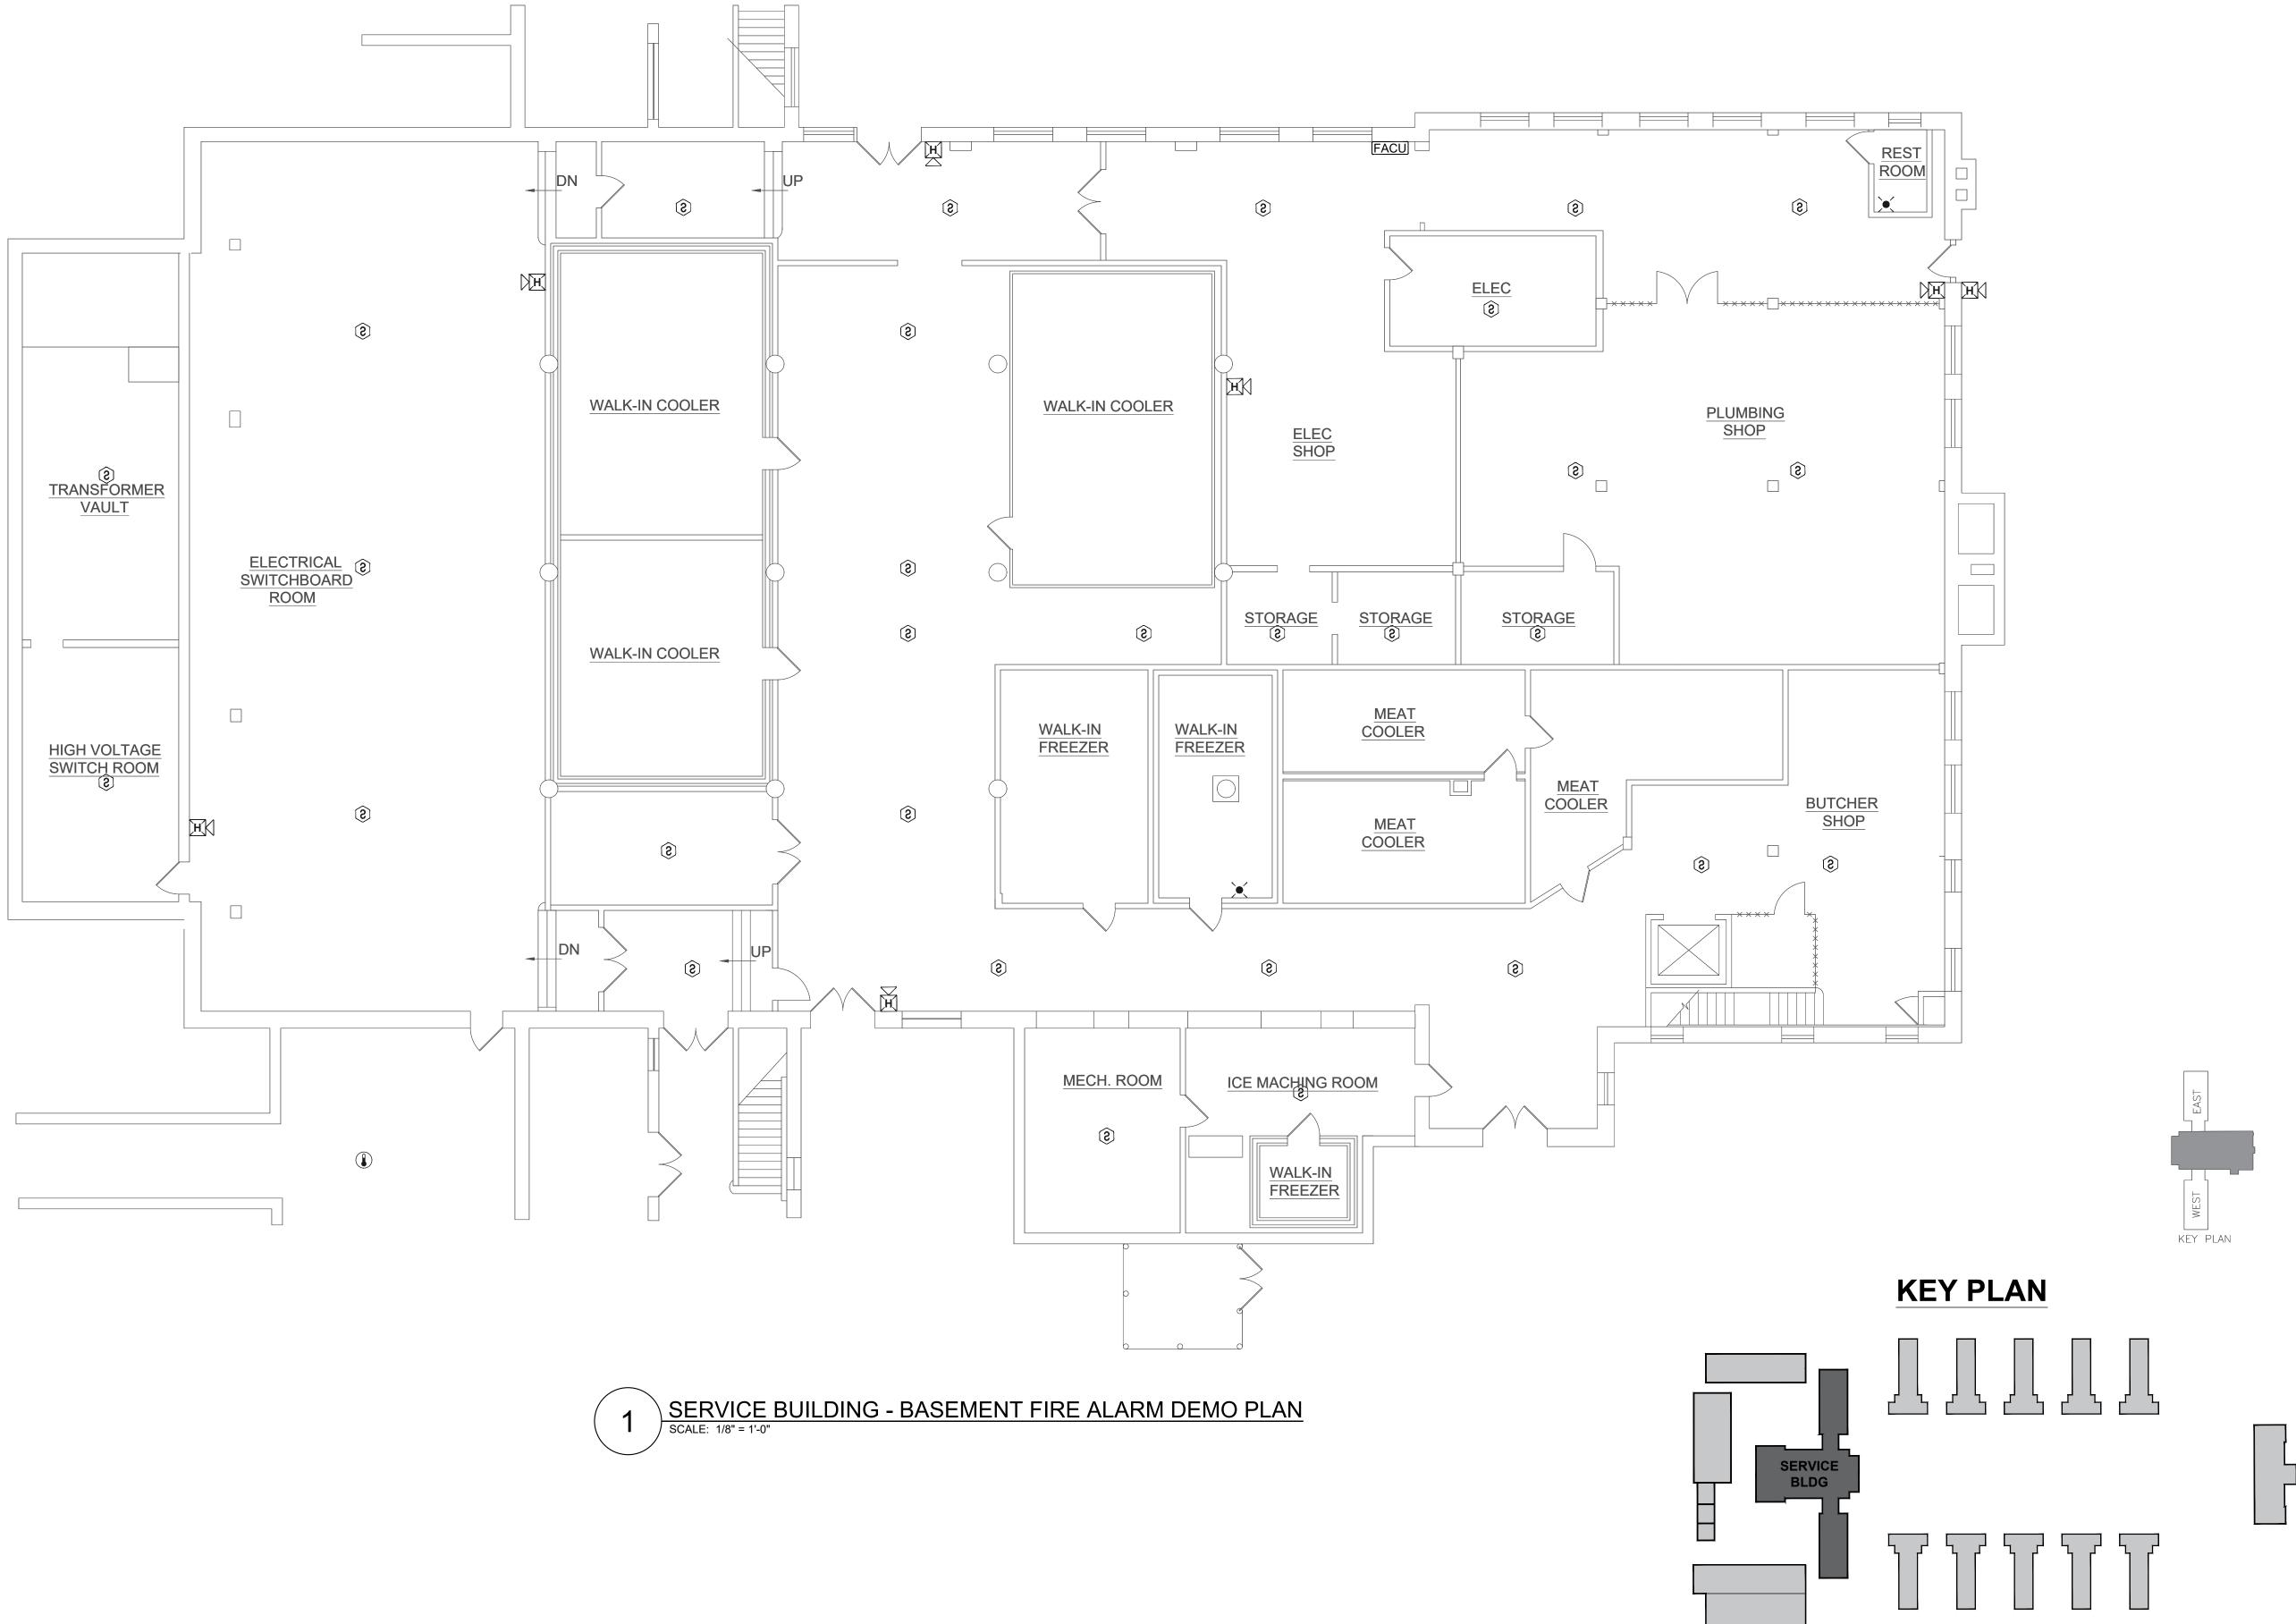

# KEY NOTES SERVICE BUILDING:

- ADDED NOTIFICATION APPLIANCE / INITIATING DEVICES TO MEET THE REQUIREMENTS OF NFPA 72.
- RELOCATED DEVICE TO MEET COVERAGE REQUIREMENTS OF NFPA 72.
- MONITOR MODULE FOR KITCHEN HOOD SYSTEM. NEED TO VERIFY ANSEL HOOD SYSTEM IS PRESENT.
- 6 REPLACED SMOKE DETECTOR WITH HEAT DETECTOR DUE TO ENVIRONMENTAL CONDITIONS.

# STATE OF MISSOURI MICHAEL L. PARSON, **GOVERNOR**

PROFESSIONAL SEAL

8675 W 96TH STREET OVERLAND PARK, KS. 66212 PHONE: 816.33.4373 FAX: 913.722.3484

FOR FIRE ALARM GENERAL NOTES, REFER TO DWG# FA-002

**OFFICE OF ADMINISTRATION** DIVISION OF FACILITIES MANAGEMENT, **DESIGN AND** CONSTRUCTION

Replace Fire Alarm System, Infrastructure

Algoa Correctional Center 8501 No More Victims Road Jefferson City, MO 65101

9327006056

PROJECT # C2315-01 7006

ASSET#

REVISION:

KEY PLAN

REVISION: DATE: REVISION: DATE:

DATE: ISSUE DATE: 04/22/2024

CAD DWG FILE: FA-FP-109 DRAWN BY: FSC CHECKED BY: **DESIGNED BY:** 

SHEET TITLE:

SERVICE BUILDING -BASEMENT FIRE **ALARM PLAN** 

SHEET NUMBER:

FA-200

KEY NOTES SERVICE BUILDING: