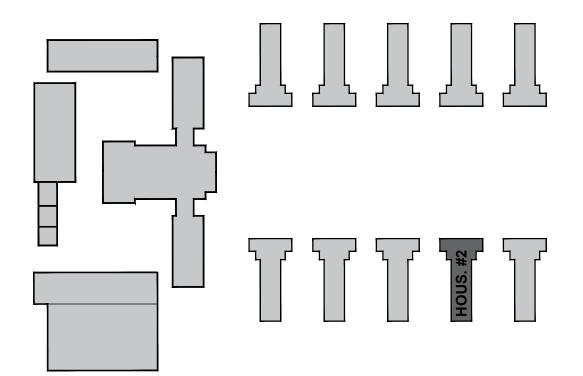

# NOTES:

- 1. DO NOT INSTALL ANY EQUIPMENT OUTSIDE UNLESS IT IS LISTED FOR OUTDOOR USE.
- 2. FOR LOW CEILINGS WHERE THE MOUNTING HEIGHTS CAN NOT BE MET MOUNT THE INDICATED APPLIANCE (EX. HORN STROBES) 6" FROM THE CEILING.
- 3. ALL DEVICES AND APPLIANCE HEIGHTS SHOULD BE CONSISTENT FOR THE ENTIRE PROJECT.
- 4. THE FIRE PANEL SHALL HAVE A MINIMUM OF 3 FT CLEARANCE FROM THE FRONT OF THE CONTROL EQUIPMENT AND BE LOCATED IN A CLIMATE CONTROLLED AREA.
- 5. VERIFY ALL DIMENSIONS PROVIDED PER THE APPLICABLE STANDARDS AND SPECIFICATIONS FOR THE PROJECT. INSTALLATION MUST COMPLY WITH LOCAL REQUIREMENTS GOVERNING MINIMUM STANDARDS FOR THIS SYSTEM.

1 TYPICAL EQUIPMENT MOUNTING GUIDELINES
SCALE: NTS