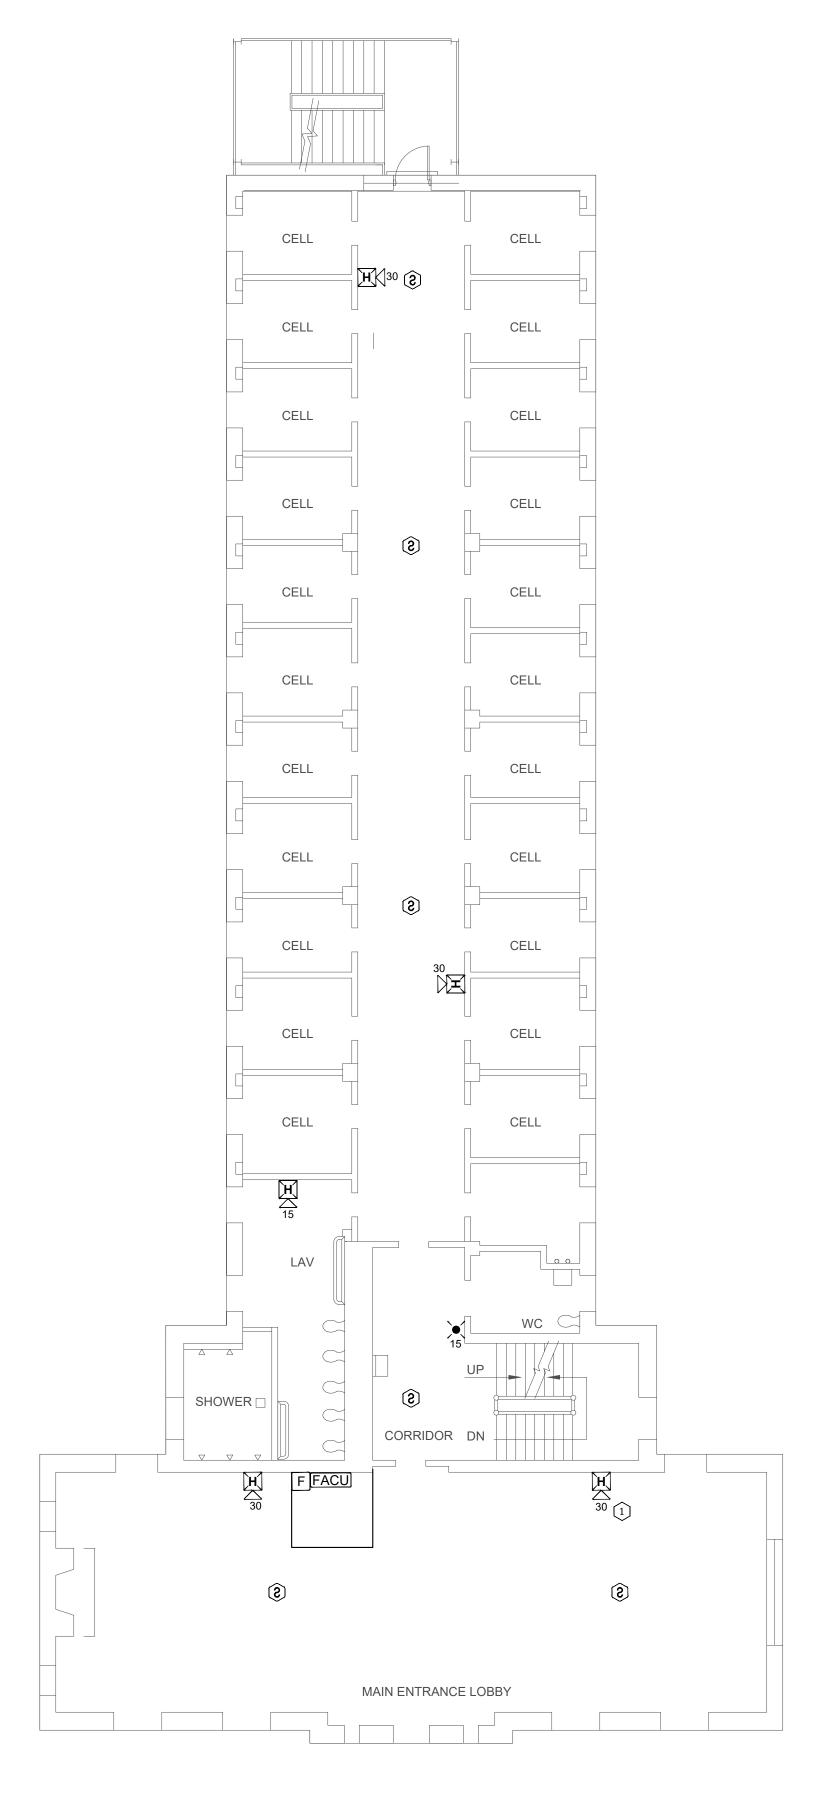

# KEY NOTES HOUSING BUILDING 8,9&10:

- ADDED NOTIFICATION APPLIANCE / INITIATING DEVICES TO MEET THE REQUIREMENTS OF NFPA 72.
- 2 ADDED NEW HEAT DETECTOR DUE TO ENVIRONMENTAL CONDITIONS.
- 3 CONNECTION TO FIBER LOOP.
- 4 REPLACED SMOKE DETECTOR WITH HEAT DETECTOR DUE TO ENVIRONMENTAL CONDITIONS.

STATE OF MISSOURI MICHAEL L. PARSON, **GOVERNOR** 

PROFESSIONAL SEAL

8675 W 96TH STREET OVERLAND PARK, KS. 66212 PHONE: 816.33.4373 FAX: 913.722.3484

FOR FIRE ALARM GENERAL NOTES, REFER TO DWG# FA-002

**OFFICE OF ADMINISTRATION** DIVISION OF FACILITIES MANAGEMENT, **DESIGN AND** CONSTRUCTION

Replace Fire Alarm System, Infrastructure

Algoa Correctional Center 8501 No More Victims Road Jefferson City, MO 65101

PROJECT # C2315-01 7006 9327006056 ASSET#

**REVISION:** DATE: REVISION: DATE: REVISION: DATE: