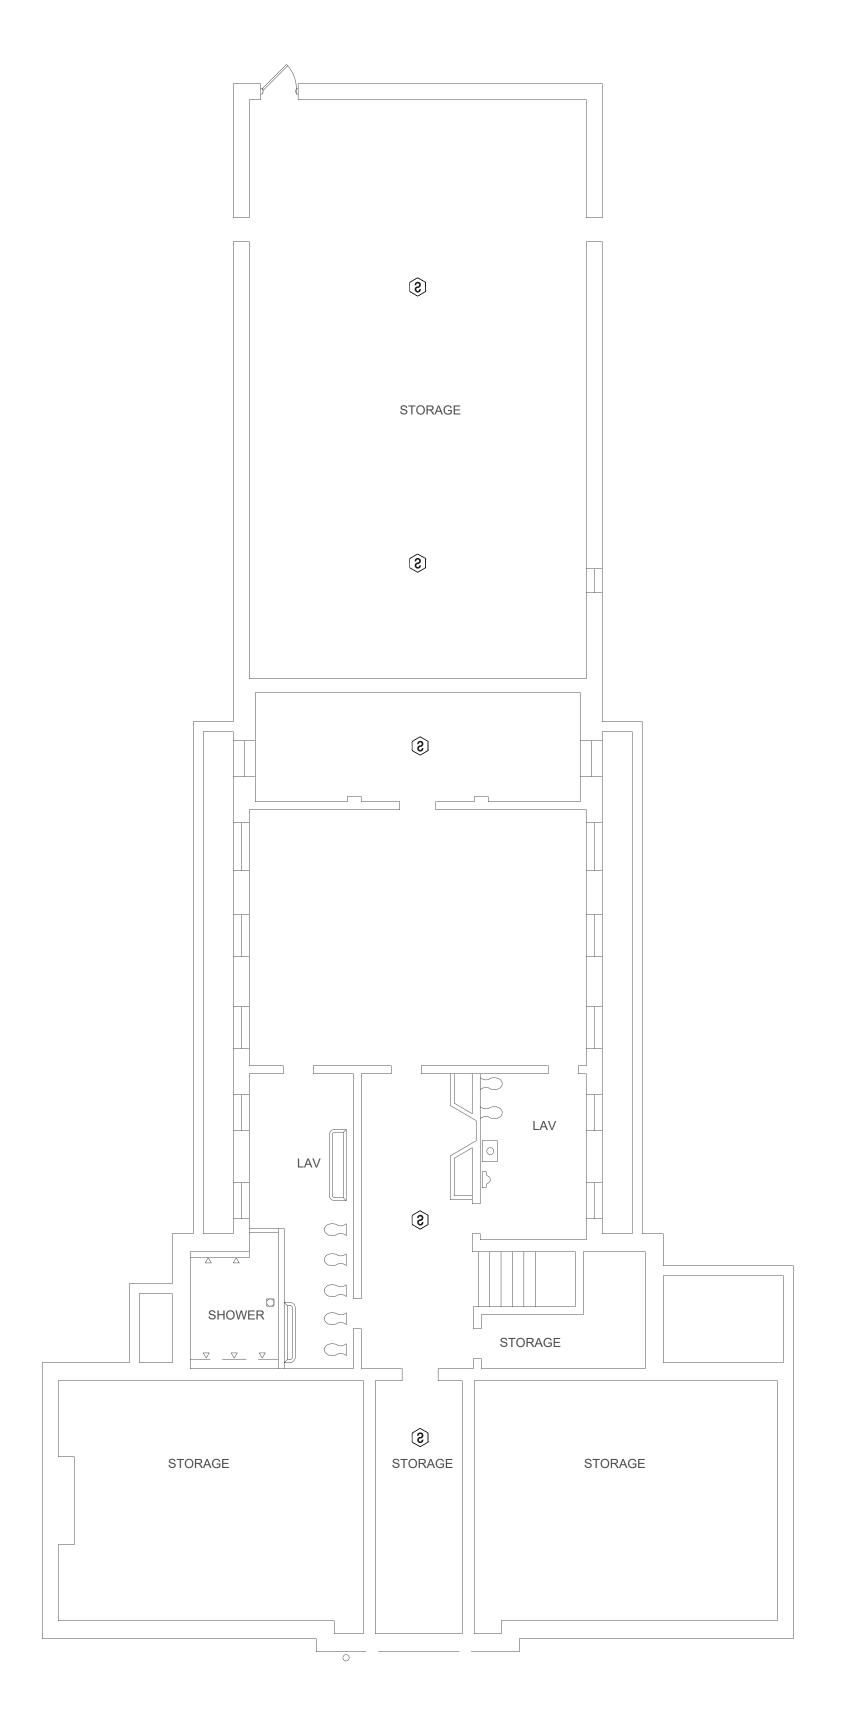

G CONDITION MAY BE RE UTILIZED FOR NEW FIRE ALARM SYSTEM.

#### STATE OF MISSOURI MICHAEL L. PARSON, GOVERNOR



PROFESSIONAL SEAL



8675 W 96TH STREET OVERLAND PARK, KS. 66212 PHONE: 816.33.4373 FAX: 913.722.3484

NOTES: FOR FIRE ALARM GENERAL NOTES, REFER TO DWG# FA-002



OFFICE OF
ADMINISTRATION
DIVISION OF FACILITIES
MANAGEMENT,
DESIGN AND
CONSTRUCTION

Replace Fire Alarm
System, Infrastructure

Algoa Correctional Center 8501 No More Victims Road Jefferson City, MO 65101

PROJECT # C2315-01 SITE # 7006 ASSET # 9327006056

REVISION:
DATE:
REVISION:
DATE:
REVISION:
DATE:
ISSUE DATE: 04/22/2024

CAD DWG FILE: FA-FP-180
DRAWN BY: FSC
CHECKED BY: JMA
DESIGNED BY: FSC

SHEET TITLE:

HOUSING 5,6,7 -THIRD FLOOR FIRE ALARM DEMO PLAN

SHEET NUMBER:

FAD-1203

**81** OF 87 SHEETS 04/22/2024





1 HOUSING 8,9,10 -BASEMENT FLOOR FIRE ALARM DEMO PLAN
SCALE: 1/8" = 1'-0"

#### GENERAL NOTES

- ALL NOTIFICATION AND DETECTION DEVICES ARE TO BE REPLACED. LOCATIONS TO BE MODIFIED AS NECESSARY TO MEET THE REQUIREMENTS OF NFPA 72. REFER TO NEW WORK DRAWINGS FOR ADDITIONAL INFORMATION.
- ALL WIRING AND CONDUIT IN GOOD WORKING CONDITION MAY BE RE UTILIZED FOR NEW FIRE ALARM SYSTEM.

#### STATE OF MISSOURI MICHAEL L. PARSON, GOVERNOR



PROFESSIONAL SEAL



8675 W 96TH STREET OVERLAND PARK, KS. 66212 PHONE: 816.33.4373 FAX: 913.722.3484

NOTES: FOR FIRE ALARM GENERAL NOTES, REFER TO DWG# FA-002



OFFICE OF
ADMINISTRATION
DIVISION OF FACILITIES
MANAGEMENT,
DESIGN AND
CONSTRUCTION

Replace Fire Alarm System, Infrastructure

### **HOUSING 8,9,10**

Algoa Correctional Center 8501 No More Victi