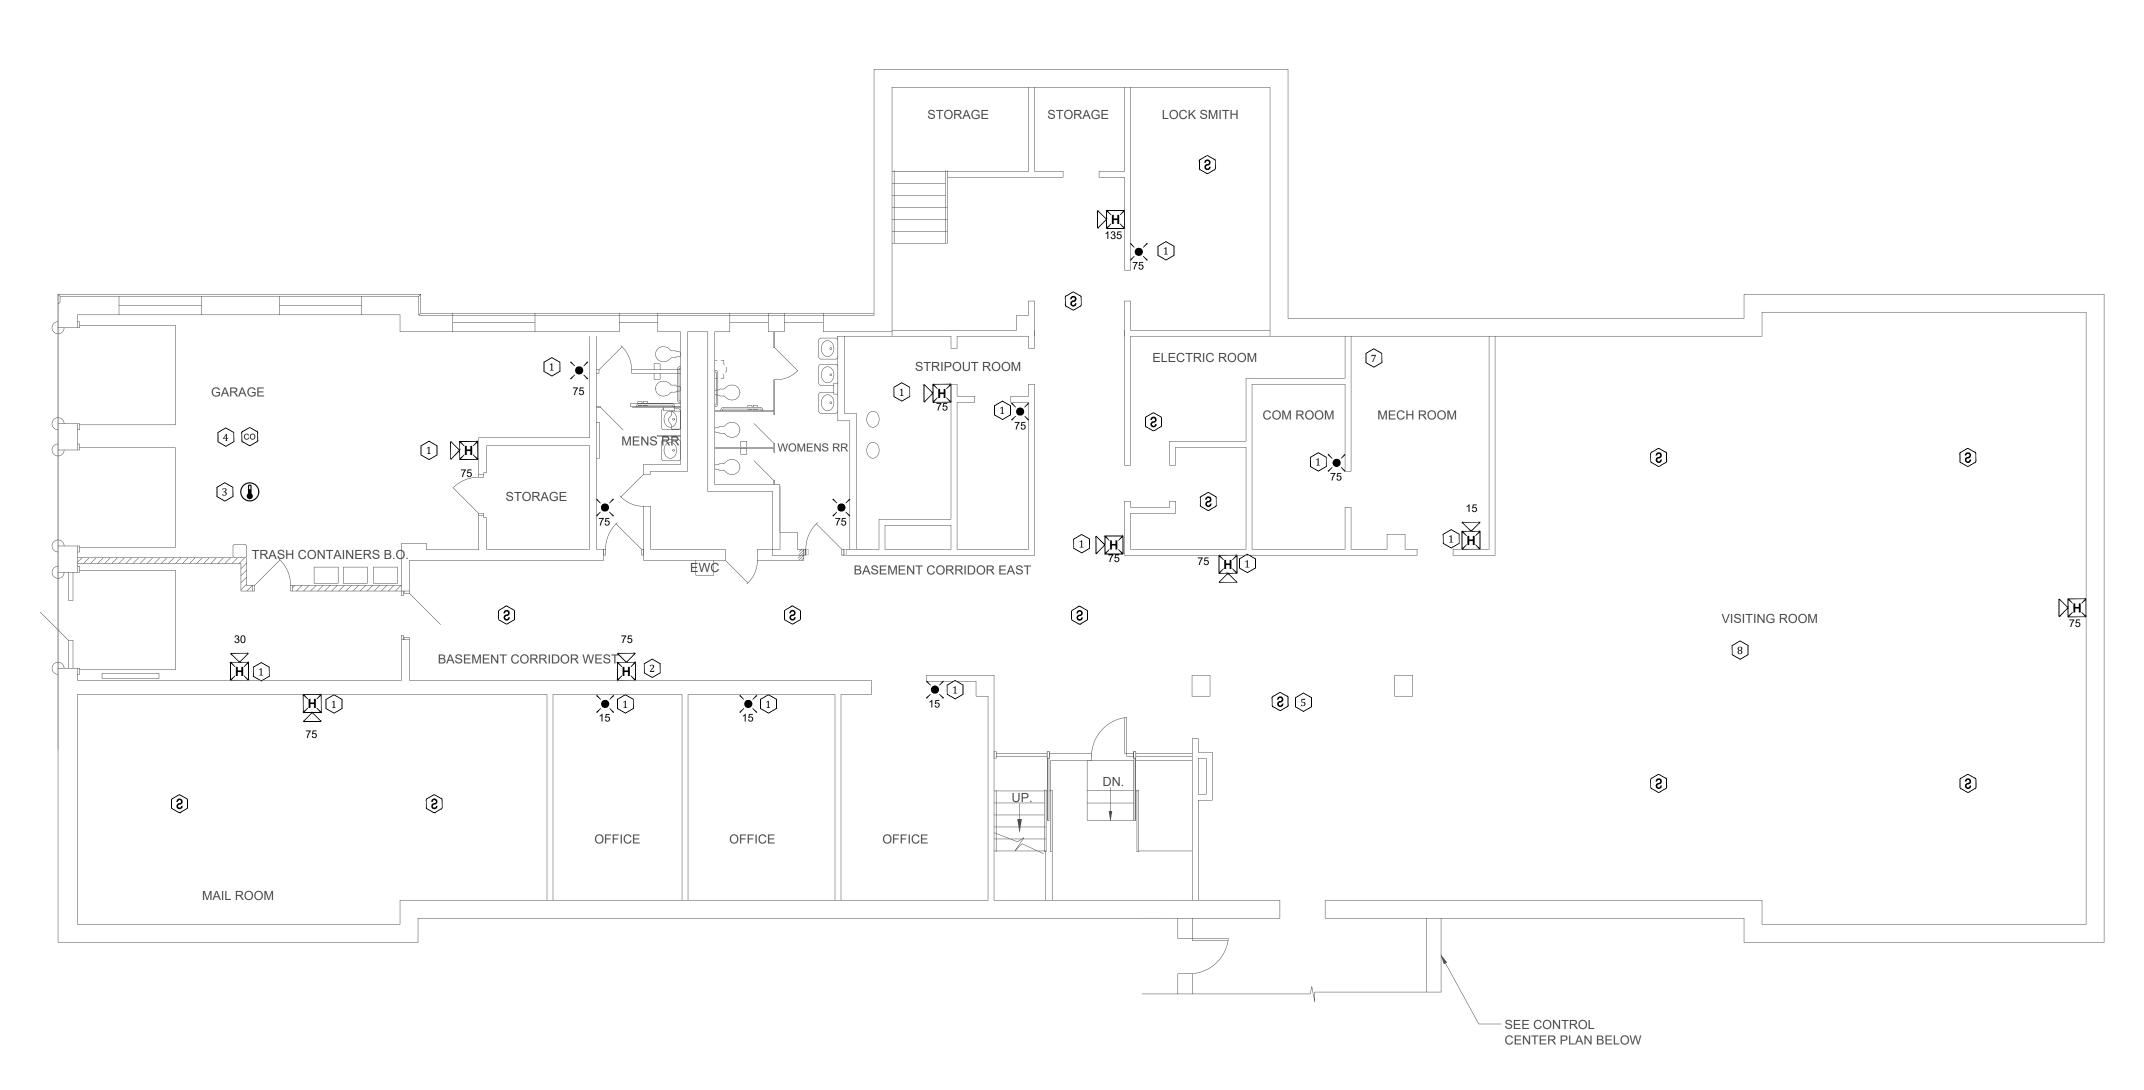

## KEY NOTES ADMIN BUILDING:

- ADDED NOTIFICATION APPLIANCE TO MEET THE REQUIREMENTS OF NFPA 72.
- DEVICE REQUIRES CANDELA INCREASE OR RELOCATION.
- REPLACED SMOKE DETECTOR WITH HEAT DETECTOR DUE TO ENVIRONMENTAL CONDITIONS.
- PROVIDE NEW CARBON MONOXIDE
  DETECTION IN THE BASEMENT GARAGE
- RELOCATED DEVICE TO MEET COVERAGE REQUIREMENTS OF NFPA 72.
- 6 NOTIFICATION APPLIANCES ADDED TO MEET THE REQUIREMENTS OF NFPA 72 PRIVATE MODE COVERAGE SECTION 18.6 PER THE STATE OF MISSOURI DEPARTMENT OF CORRECTIONS INTENT.
- 7 CONNECTION TO FIBER LOOP.
- 8 MAINTAIN 3' CLEAR OF CEILING FANS.