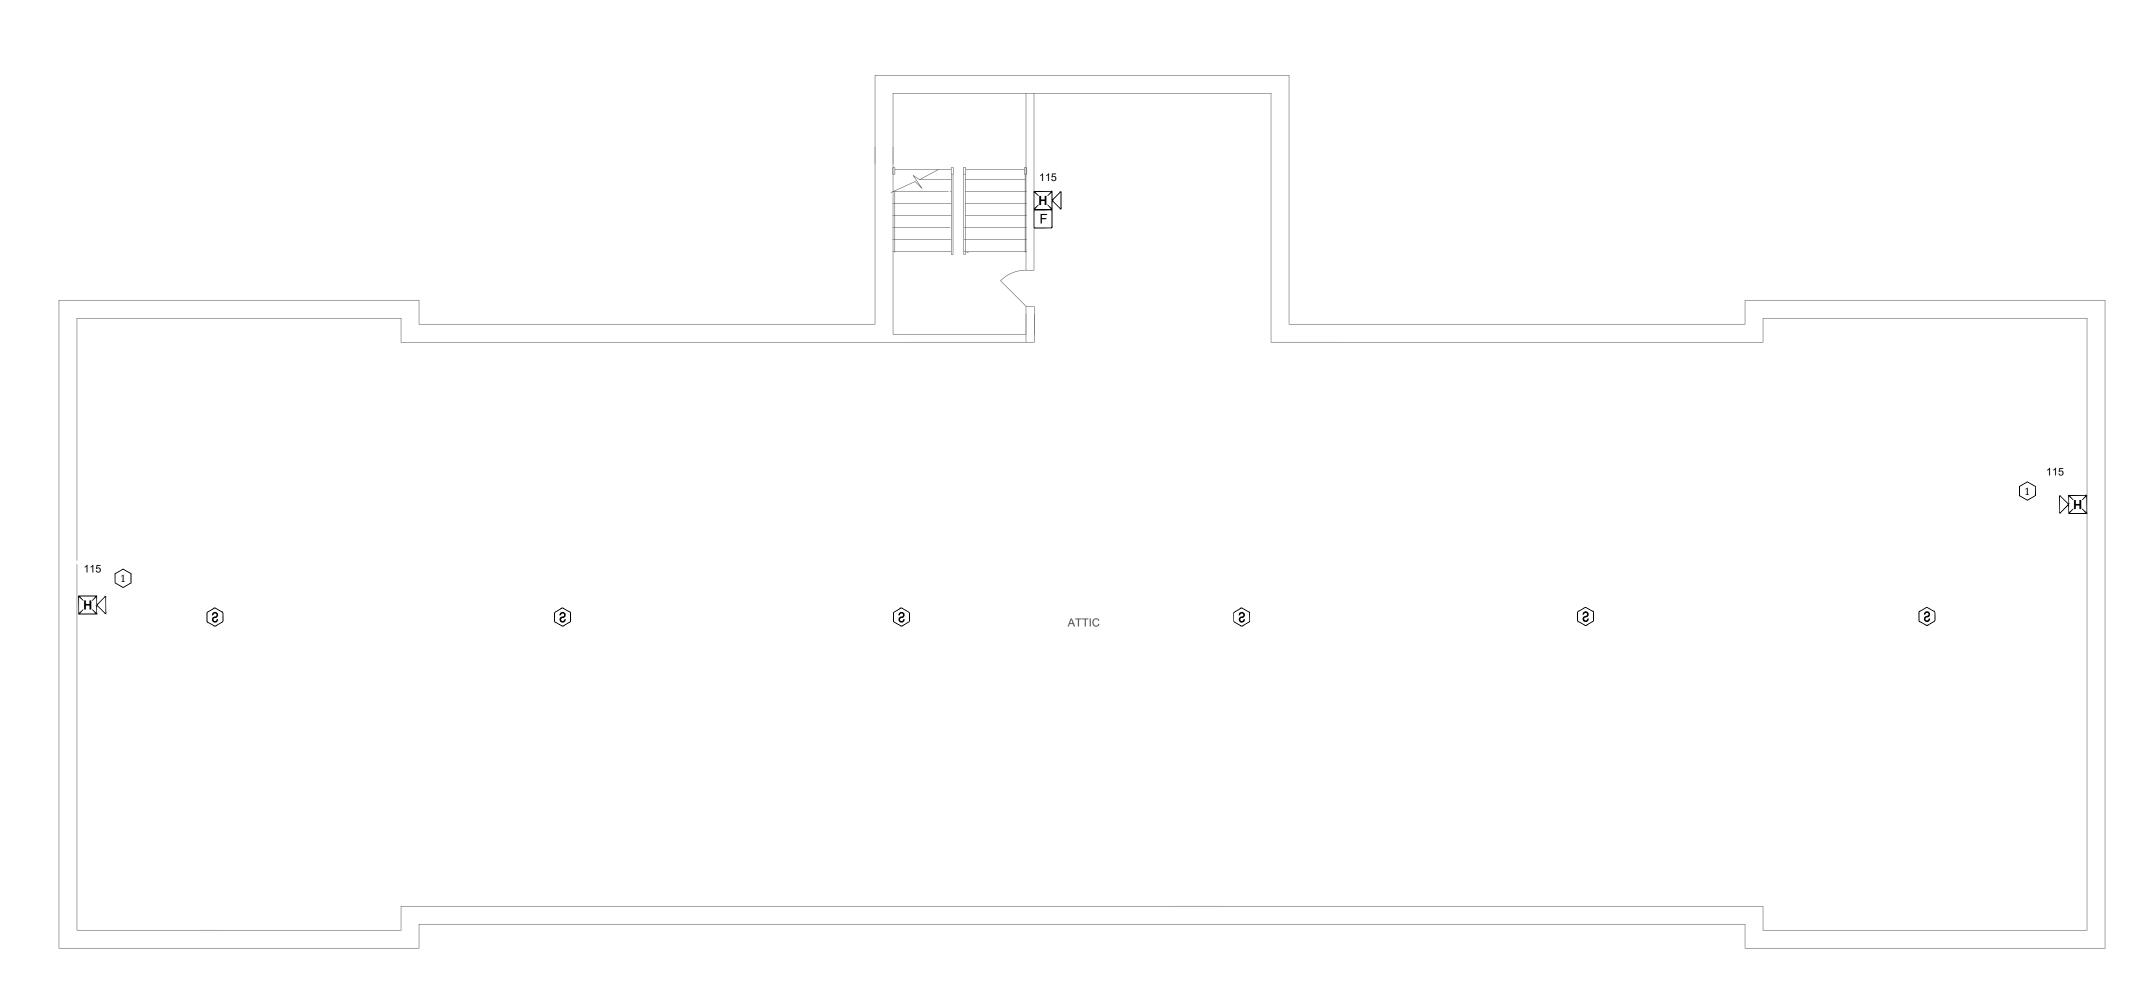

### KEY NOTES ADMIN BUILDING:

- ADDED NOTIFICATION APPLIANCE TO MEET THE REQUIREMENTS OF NFPA 72.
- DEVICE REQUIRES CANDELA INCREASE OR RELOCATION.
- REPLACED SMOKE DETECTOR WITH HEAT DETECTOR DUE TO ENVIRONMENTAL CONDITIONS.
- PROVIDE NEW CARBON MONOXIDE
  DETECTION IN THE BASEMENT GARAGE
- RELOCATED DEVICE TO MEET COVERAGE REQUIREMENTS OF NFPA 72.
- NOTIFICATION APPLIANCES ADDED TO MEET THE REQUIREMENTS OF NFPA 72 PRIVATE MODE COVERAGE SECTION 18.6 PER THE STATE OF MISSOURI DEPARTMENT OF CORRECTIONS INTENT.
- (7) CONNECTION TO FIBER LOOP.
- 8 MAINTAIN 3' CLEAR OF CEILING FANS.

STATE OF MISSOURI MICHAEL L. PARSON, GOVERNOR

PROFESSIONAL SEAL

8675 W 96TH STREET OVERLAND PARK, KS. 66212 PHONE: 816.33.4373 FAX: 913.722.3484

NOTES: FOR FIRE ALARM GENERAL NOTES, REFER TO DWG# FA-002

OFFICE OF
ADMINISTRATION
DIVISION OF FACILITIES
MANAGEMENT,
DESIGN AND
CONSTRUCTION

Replace Fire Alarm System, Infrastructure

Algoa Correctional Center 8501 No More Victims Road Jefferson City, MO 65101

PROJECT # C2315-01 SITE # 7006 ASSET # 9327006056

REVISION:
DATE:
REVISION:
DATE:
REVISION:
DATE:
REVISION:
DATE:
ISSUE DATE: 04/22/2024

CAD DWG FILE: FA-FP-108
DRAWN BY: FSC
CHECKED BY: JMA

DESIGNED BY:

SHEET TITLE:

ADMINISTRATION
BUILDING - ATTIC
FLOOR FIRE ALARM
PLAN

SHEET NUMBER:

FA-103