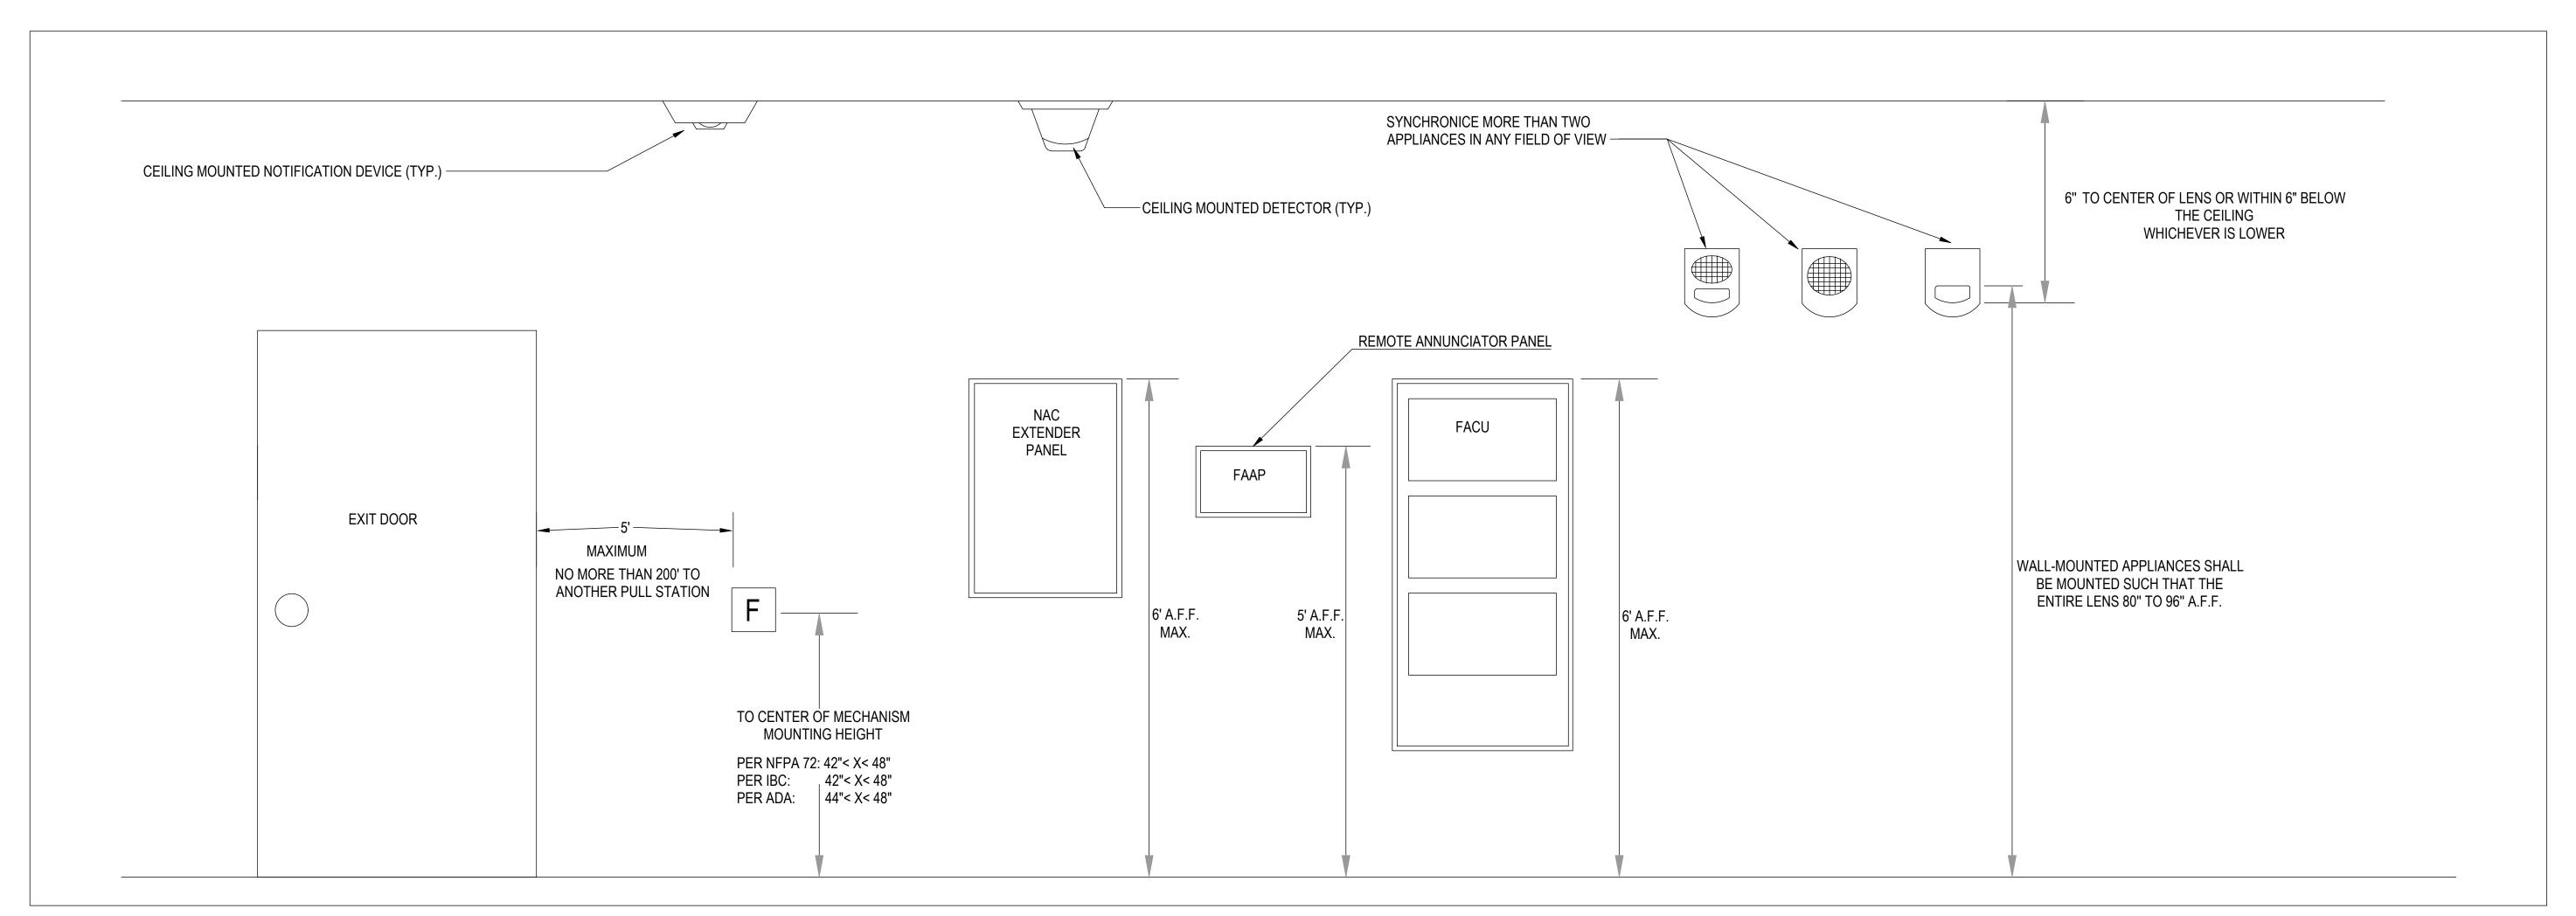

# NOTES:

- 1. DO NOT INSTALL ANY EQUIPMENT OUTSIDE UNLESS IT IS LISTED FOR OUTDOOR USE.
- 2. FOR LOW CEILINGS WHERE THE MOUNTING HEIGHTS CAN NOT BE MET MOUNT THE INDICATED APPLIANCE (EX. HORN STROBES) 6" FROM THE CEILING.
- 3. ALL DEVICES AND APPLIANCE HEIGHTS SHOULD BE CONSISTENT FOR THE ENTIRE PROJECT.
- 4. THE FIRE PANEL SHALL HAVE A MINIMUM OF 3 FT CLEARANCE FROM THE FRONT OF THE CONTROL EQUIPMENT AND BE LOCATED IN A CLIMATE CONTROLLED AREA.
- 5. VERIFY ALL DIMENSIONS PROVIDED PER THE APPLICABLE STANDARDS AND SPECIFICATIONS FOR THE PROJECT. INSTALLATION MUST COMPLY WITH LOCAL REQUIREMENTS GOVERNING MINIMUM STANDARDS FOR THIS SYSTEM.

1 TYPICAL EQUIPMENT MOUNTING GUIDELINES
SCALE: NTS