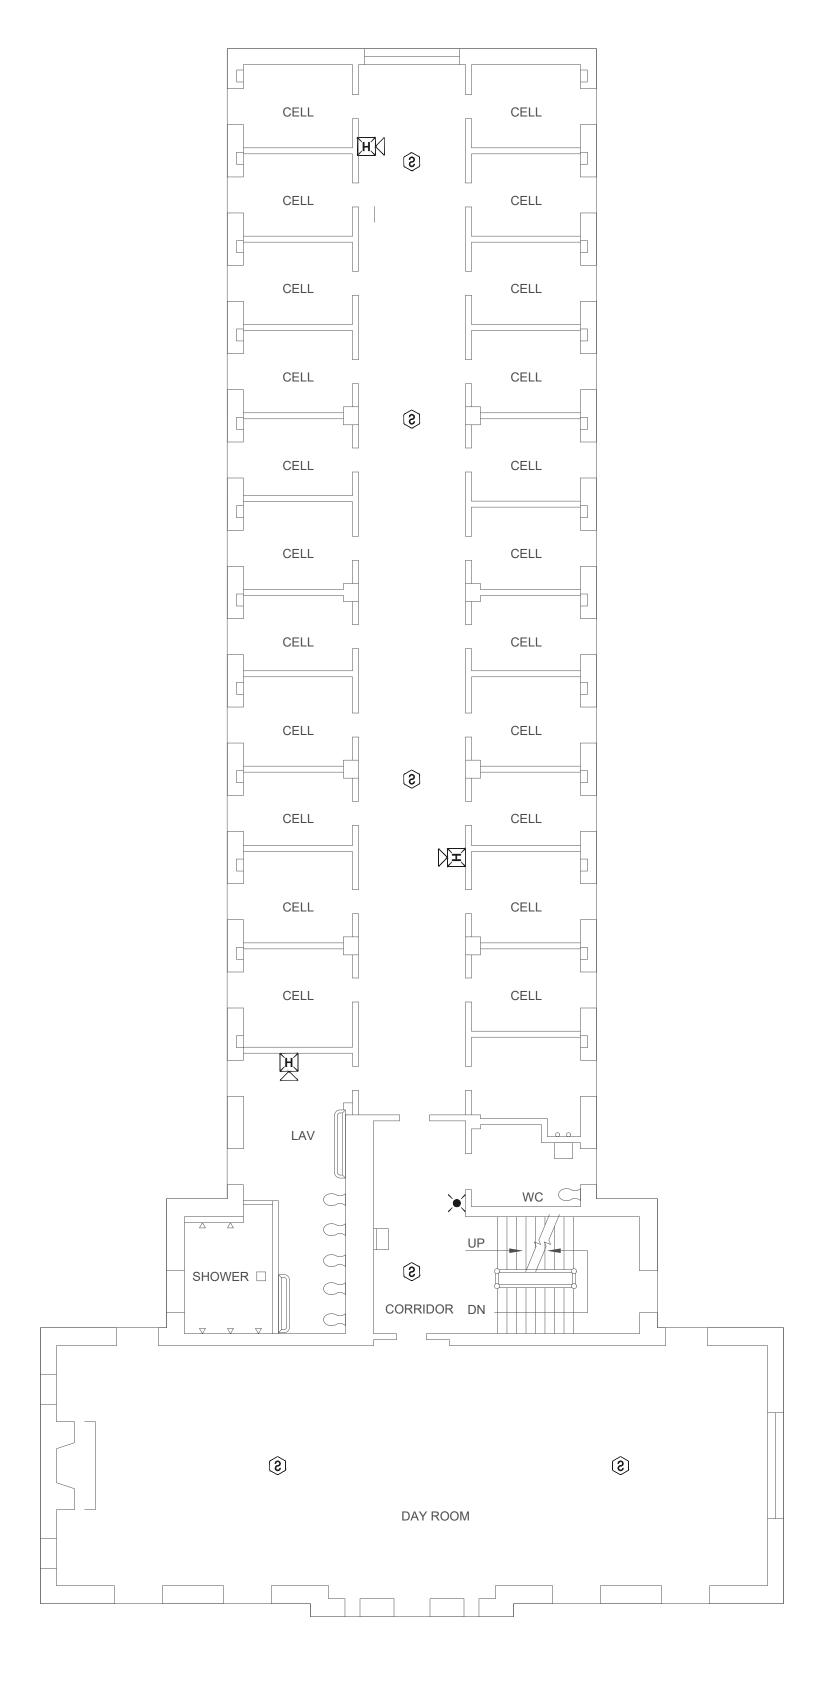

# KEY NOTES HOUSING BUILDING 5,6 &7:

- ADDED NOTIFICATION APPLIANCE / INITIATING DEVICES TO MEET THE REQUIREMENTS OF NFPA 72.
- 2 ADDED NEW HEAT DETECTOR DUE TO ENVIRONMENTAL CONDITIONS.
- (3) CONNECTION TO FIBER LOOP.
- 4 REPLACED SMOKE DETECTOR WITH HEAT DETECTOR DUE TO ENVIRONMENTAL CONDITIONS.

PROFESSIONAL SEAL

STATE OF MISSOURI MICHAEL L. PARSON, **GOVERNOR** 

8675 W 96TH STREET OVERLAND PARK, KS. 66212 PHONE: 816.33.4373 FAX: 913.722.3484

FOR FIRE ALARM GENERAL NOTES, REFER TO DWG# FA-002

**OFFICE OF ADMINISTRATION** DIVISION OF FACILITIES MANAGEMENT, **DESIGN AND** CONSTRUCTION

Replace Fire Alarm System, Infrastructure

Algoa Correctional Center 8501 No More Victims Road Jefferson City, MO 65101

9327006056

PROJECT # C2315-01 7006

ASSET#

| REVISION: |  |
|-----------|--|
| DATE:     |  |
| REVISION: |  |
| DATE:     |  |
| REVISION: |  |
| DATE:     |  |

ISSUE DATE: 04/22/2024

CAD DWG FILE: FA-FP-137
DRAWN BY: FSC
CHECKED BY: JMA
DESIGNED BY: FSC

SHEET TITLE:

HOUSING 5, 6, 7 -FIRST FLOOR FIRE **ALARM PLAN** 

SHEET NUMBER: FA-1201

**38** OF 87 SHEETS 04/22/2024