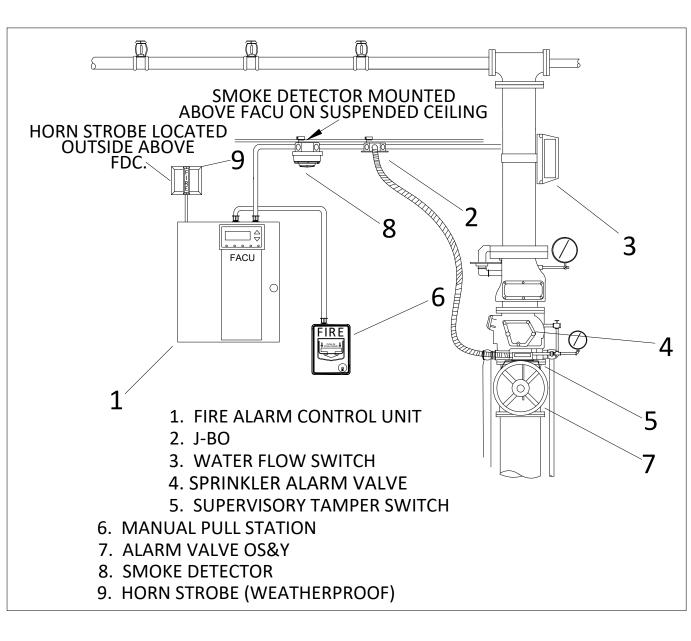

# FIRE ALARM RISER KEYED NOTES

- 1 TYPICAL NAC CIRCUITS.
- 2 TYPICAL INITIATION DEVICE CIRCUITS.
- **3** TYPICAL END OF LINE RESISTOR.
- 4 NOTIFICATION APPLIANCE CIRCUIT EXPANDER PANEL. PROVIDE QUANTITY AS NECESSARY. VERIFY LOCATION WITH OWNER PRIOR TO INSTALLATION.
- **S** WIRING TO ELEVATOR CONTROL.
- 6 PROVIDE A REMOTE TEST STATION FOR DUCT MOUNTED SMOKE DETECTORS NOT ACCESSABLE FROM TEH FINISHED FLOOR IN A SECURE LOCATION. VERIFY FINAL LOCATION WITH OWNER.
- MONITOR MODULES FOR WATER FLOW SWITCH ON FIRE PROTECTION SYSTEM.
- 8 WIRING TO SMOKE DAMPER CONTROL.
- 9 CONNECT FACP TO FIBER BACKBONE OF CAMPUS NETWORK AT LOCATION PROVIDED WITHIN BUILDING.
- (10) WIRING TO ELEVATOR SHUNT TRIP.