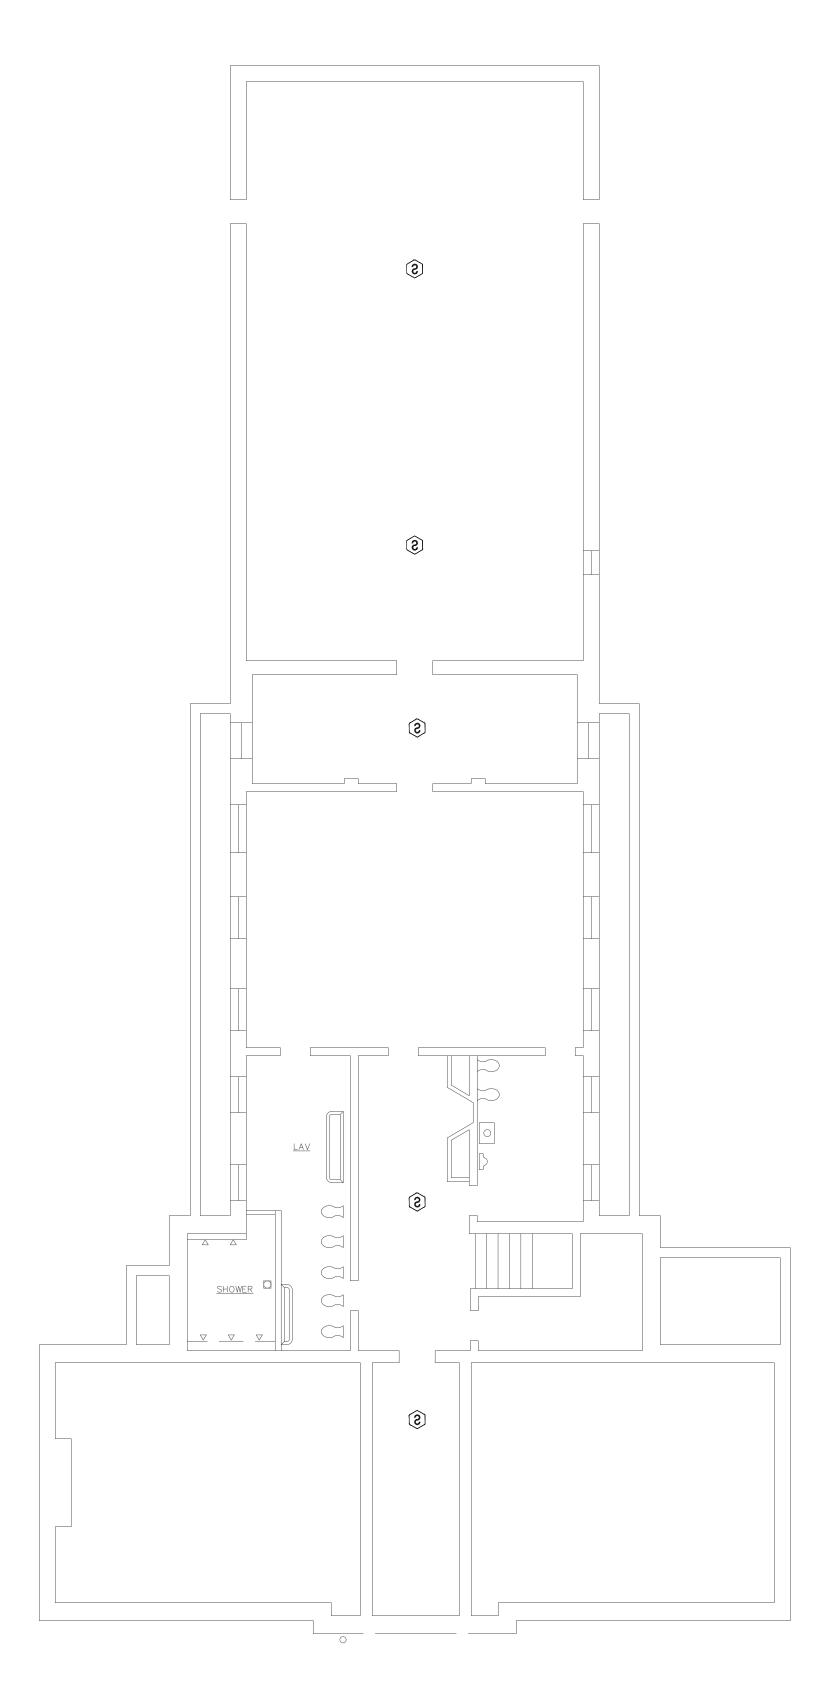

HOUSING 1 -THIRD FLOOR FIRE ALARM PLAN
SCALE: 1/8" = 1'-0"

# KEY NOTES HOUSING BUILDING 1:

- ADDED NOTIFICATION APPLIANCE / INITIATING DEVICES TO MEET THE REQUIREMENTS OF NFPA 72.
- 2 ADDED NEW HEAT DETECTOR DUE TO ENVIRONMENTAL CONDITIONS.
- 3 CONNECTION TO FIBER LOOP.
- REPLACED SMOKE DETECTOR WITH HEAT DETECTOR DUE TO ENVIRONMENTAL CONDITIONS.