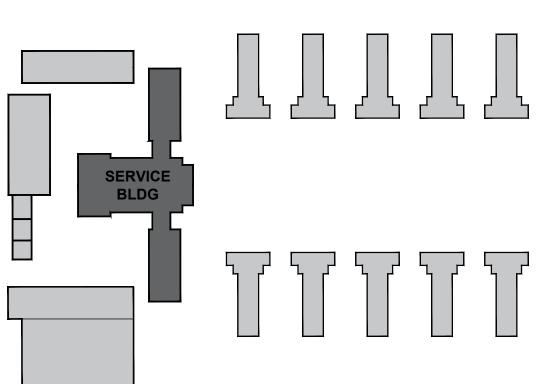

DATE: ISSUE DATE: 04/22/2024

CAD DWG FILE: FA-FP-109 DRAWN BY: FSC CHECKED BY: **DESIGNED BY:** 

SHEET TITLE:

SERVICE BUILDING -BASEMENT FIRE **ALARM PLAN** 

SHEET NUMBER:

FA-200

KEY NOTES SERVICE BUILDING:

NEST EAST

**KEY PLAN** 

PROFESSIONAL SEAL

8675 W 96TH STREET OVERLAND PARK, KS. 66212 PHONE: 816.33.4373 FAX: 913.722.3484

NOTES: FOR FIRE ALARM GENERAL NOTES, REFER TO DWG# FA-002

OFFICE OF
ADMINISTRATION
DIVISION OF FACILITIES
MANAGEMENT,
DESIGN AND
CONSTRUCTION

ISSUE DATE: 04/22/2024

CAD DWG FILE: EA EP 11

CAD DWG FILE: FA-FP-110
DRAWN BY: FSC
CHECKED BY: JMA
DESIGNED BY: FSC

SHEET TITLE:

SERVICE BUILDING -FIRST FLOOR FIRE ALARM PLAN

SHEET NUMBER:

FA-201

11 OF 87 SHEETS 04/22/2024