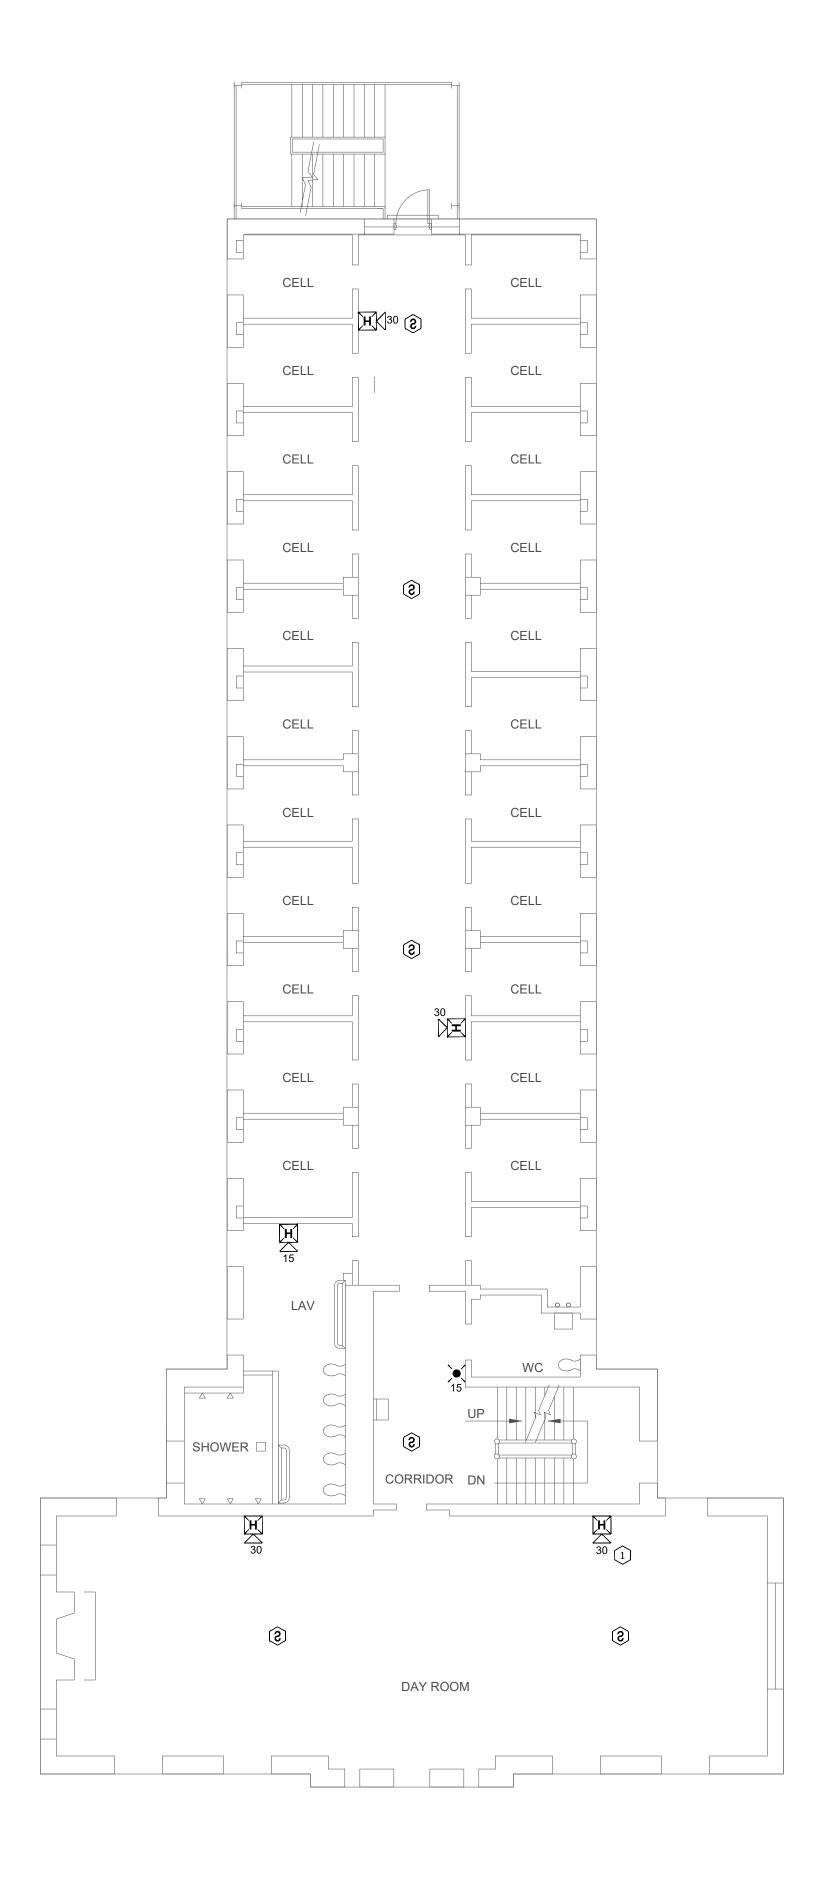

# KEY NOTES HOUSING BUILDING 8,9&10:

- ADDED NOTIFICATION APPLIANCE / INITIATING DEVICES TO MEET THE REQUIREMENTS OF NFPA 72.
- 2 ADDED NEW HEAT DETECTOR DUE TO ENVIRONMENTAL CONDITIONS.
- 3 CONNECTION TO FIBER LOOP.
- 4 REPLACED SMOKE DETECTOR WITH HEAT DETECTOR DUE TO ENVIRONMENTAL CONDITIONS.

STATE OF MISSOURI MICHAEL L. PARSON, **GOVERNOR** 

PROFESSIONAL SEAL

8675 W 96TH STREET OVERLAND PARK, KS. 66212 PHONE: 816.33.4373 FAX: 913.722.3484

FOR FIRE ALARM GENERAL NOTES, REFER TO DWG# FA-002

**OFFICE OF ADMINISTRATION** DIVISION OF FACILITIES MANAGEMENT, DESIGN AND CONSTRUCTION

Replace Fire Alarm System, Infrastructure

Algoa Correctional Center 8501 No More Victims Road Jefferson City, MO 65101

PROJECT # C2315-01 7006 9327006056 ASSET#

**REVISION:** DATE: REVISION: DATE: REVISION: DATE: ISSUE DATE: 04/22/2024

CAD DWG FILE: FA-FP-140
DRAWN BY: FSC
CHECKED BY: JMA
DESIGNED BY: FSC

SHEET TITLE:

HOUSING 8,9,10 -BASEMENT FLOOR FIRE ALARM PLAN

SHEET NUMBER:

FA-1300

HOUSING 8,9,10 - FIRST FLOOR FIRE ALARM PLAN
SCALE: 1/8" = 1'-0"