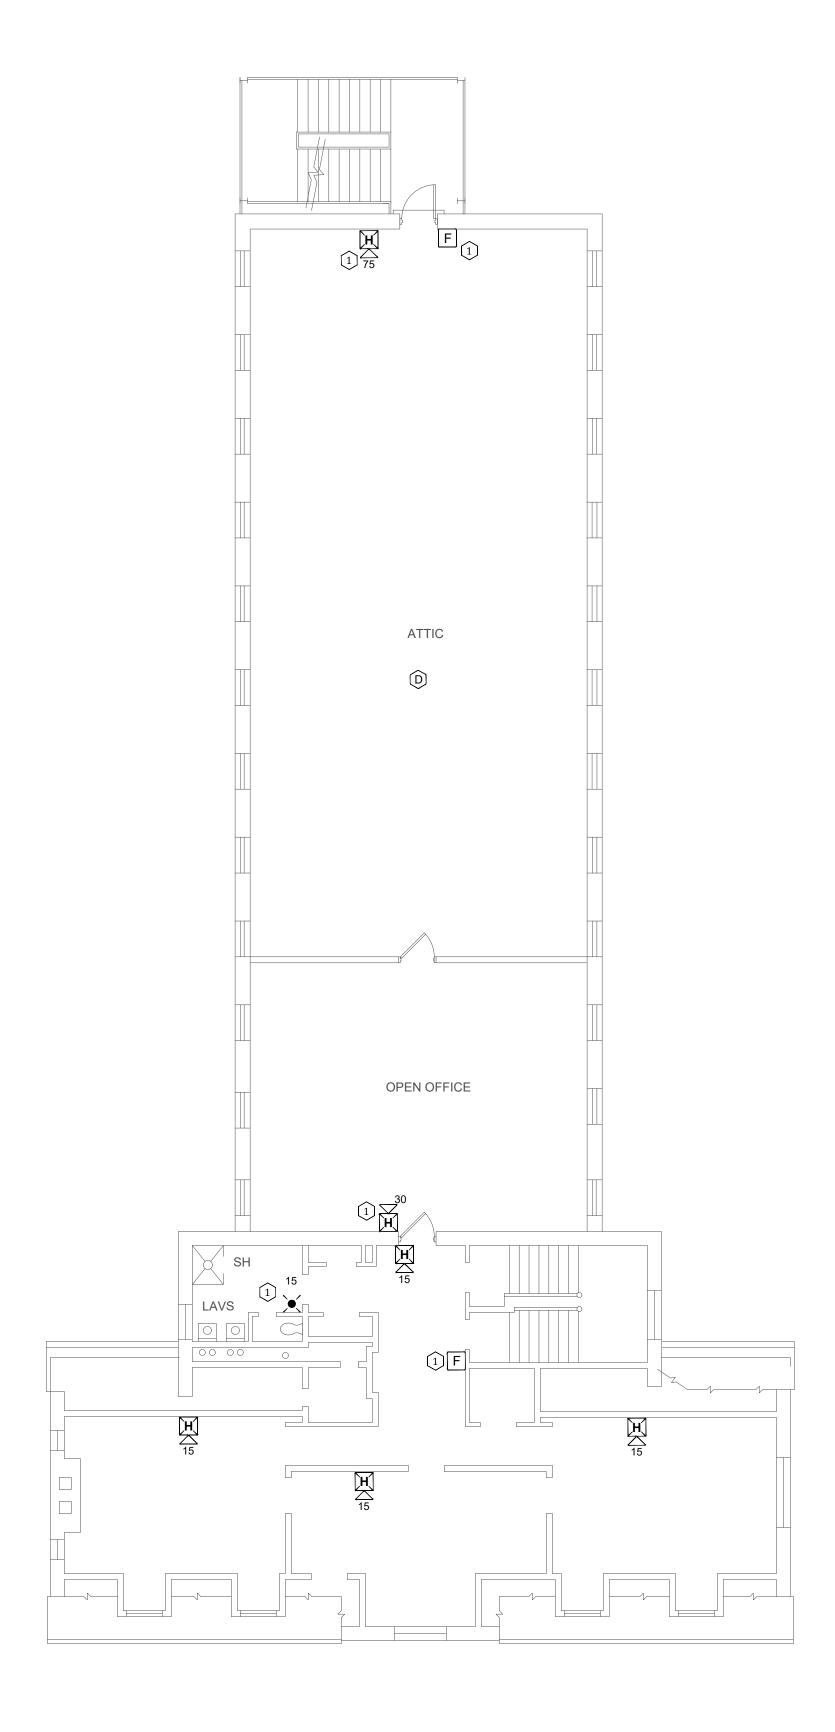

### KEY NOTES ADMIN BUILDING:

- ADDED NOTIFICATION APPLIANCE TO MEET THE REQUIREMENTS OF NFPA 72.
- DEVICE REQUIRES CANDELA INCREASE OR RELOCATION.
- REPLACED SMOKE DETECTOR WITH HEAT DETECTOR DUE TO ENVIRONMENTAL CONDITIONS.
- PROVIDE NEW CARBON MONOXIDE
  DETECTION IN THE BASEMENT GARAGE
- RELOCATED DEVICE TO MEET COVERAGE REQUIREMENTS OF NFPA 72.
- NOTIFICATION APPLIANCES ADDED TO MEET THE REQUIREMENTS OF NFPA 72 PRIVATE MODE COVERAGE SECTION 18.6 PER THE STATE OF MISSOURI DEPARTMENT OF CORRECTIONS INTENT.
- (7) CONNECTION TO FIBER LOOP.
- 8 MAINTAIN 3' CLEAR OF CEILING FANS.

## KEY NOTES ADMIN BUILDING:

- ADDED NOTIFICATION APPLIANCE TO MEET THE REQUIREMENTS OF NFPA 72.
- DEVICE REQUIRES CANDELA INCREASE OR RELOCATION.
- REPLACED SMOKE DETECTOR WITH HEAT DETECTOR DUE TO ENVIRONMENTAL CONDITIONS.
- PROVIDE NEW CARBON MONOXIDE
  DETECTION IN THE BASEMENT GARAGE
- RELOCATED DEVICE TO MEET COVERAGE REQUIREMENTS OF NFPA 72.
- 6 NOTIFICATION APPLIANCES ADDED TO MEET THE REQUIREMENTS OF NFPA 72 PRIVATE MODE COVERAGE SECTION 18.6 PER THE STATE OF MISSOURI DEPARTMENT OF CORRECTIONS INTENT.
- 7 CONNECTION TO FIBER LOOP.
- 8 MAINTAIN 3' CLEAR OF CEILING FANS.