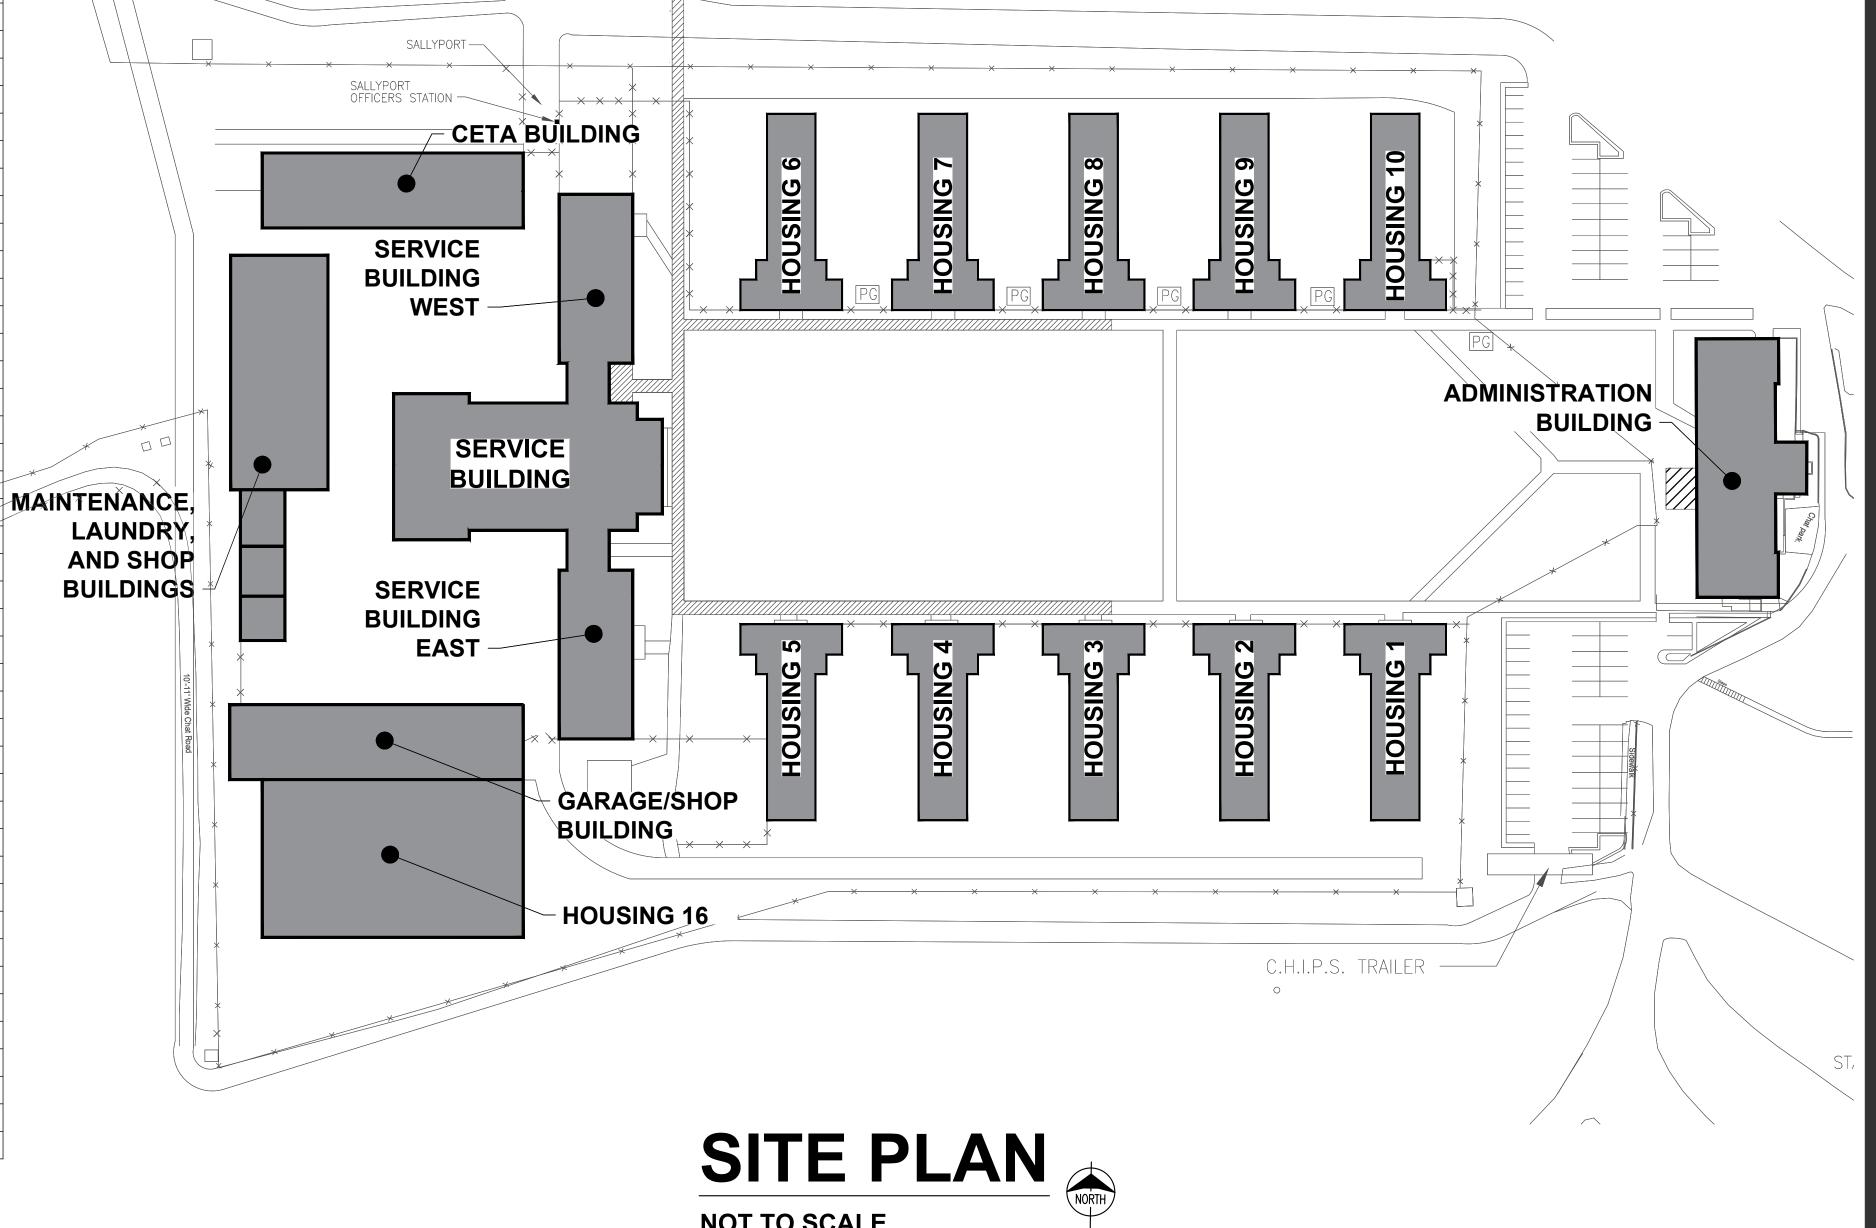

SHEET TITLE:

FIRE ALARM SITE PLAN

SHEET NUMBER:

FA-001

WIRE GENERAL NOTE
CONTRACTOR TO VERIFY EXITING CONDUIT LOCATIONS
AT SITE AS NO FULL SET OF WIRING WAS PROVIDED.