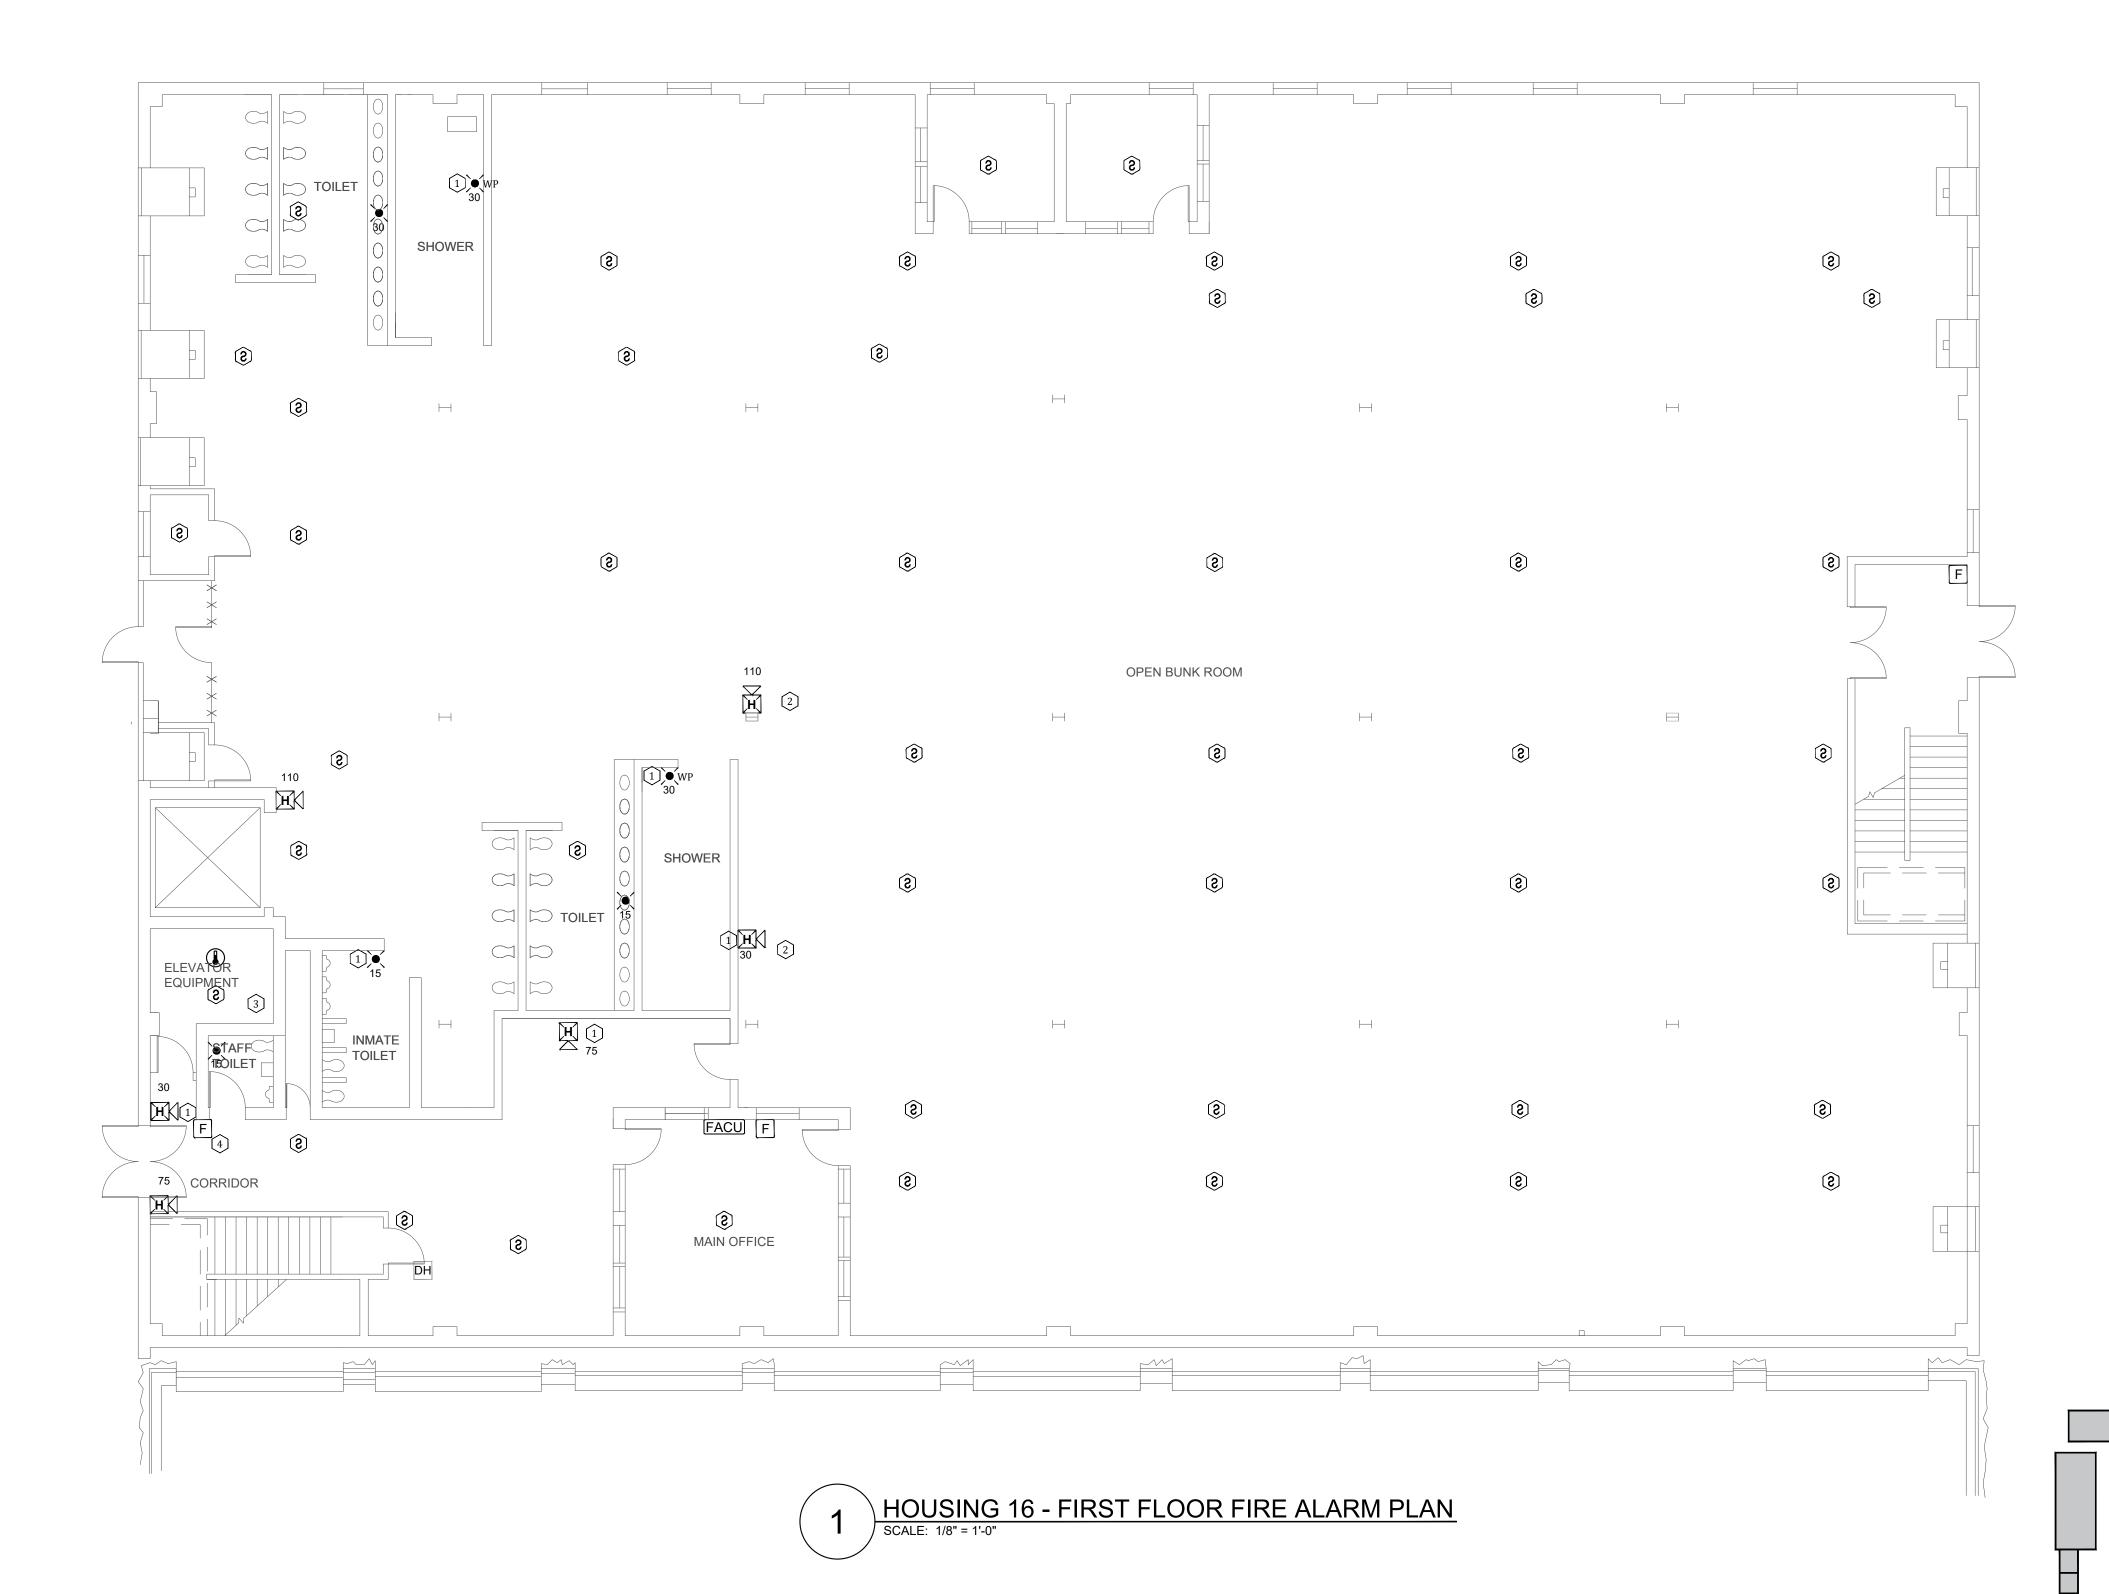

R LOOP.
- 4 REPLACED SMOKE DETECTOR WITH HEAT DETECTOR DUE TO ENVIRONMENTAL CONDITIONS.



STATE OF MISSOURI MICHAEL L. PARSON, **GOVERNOR** 

PROFESSIONAL SEAL



8675 W 96TH STREET OVERLAND PARK, KS. 66212 PHONE: 816.33.4373 FAX: 913.722.3484

# FOR FIRE ALARM GENERAL NOTES, REFER TO DWG# FA-002



**OFFICE OF ADMINISTRATION** DIVISION OF FACILITIES MANAGEMENT, **DESIGN AND** CONSTRUCTION

Replace Fire Alarm System, Infrastructure

Algoa Correctional Center 8501 No More Victims Road Jefferson City, MO 65101

PROJECT # C2315-01 7006 ASSET# 9327006056

**REVISION:** DATE: REVISION: DATE: REVISION: DATE:

ISSUE DATE: 04/22/2024

CAD DWG FILE: FA-FP-143
DRAWN BY: FSC
CHECKED BY: JMA
DESIGNED BY: FSC

SHEET TITLE:

HOUSING 8,9,10 -THIRD FLOOR FIRE **ALARM PLAN** 

SHEET NUMBER:

FA-1303







# **KEY NOTES BUILDING 16:**

- ADDED NOTIFICATION APPLIANCE / INITIATING DEVICES TO MEET THE REQUIREMENTS OF NFPA 72
- 2 NOTIFICATION APPLIANCES ADDED TO MEET THE REQUIREMENTS OF NFPA 72 PRIVATE MODE COVERAGE SECTION 18.6 PER THE STATE OF MISSOURI DEPARTMENT OF CORRECTIONS INTENT.
- (3) CONNECTION TO FIBER LOOP

**KEY PLAN** 

HOUS. #16



STATE OF MISSOURI MICHAEL L. PARSON, **GOVERNOR** 

PROFESSIONAL SEAL



8675 W 96TH STREET OVERLAND PARK, KS. 66212 PHONE: 816.33.4373 FAX: 913.722.3484

FOR FIRE ALARM GENERAL NOTES, REFER TO DWG# FA-002



**OFFICE OF ADMINISTRATION** DIVISION OF FACILITIES MANAGEMENT, **DESIGN AND** CONSTRUCTION

Replace Fire Alarm System, Infrastructure

Algoa Correctional Center 8501 No More Victims Road Jefferson City, MO 65101

PROJECT # C2315-01 7006 ASSET# 9