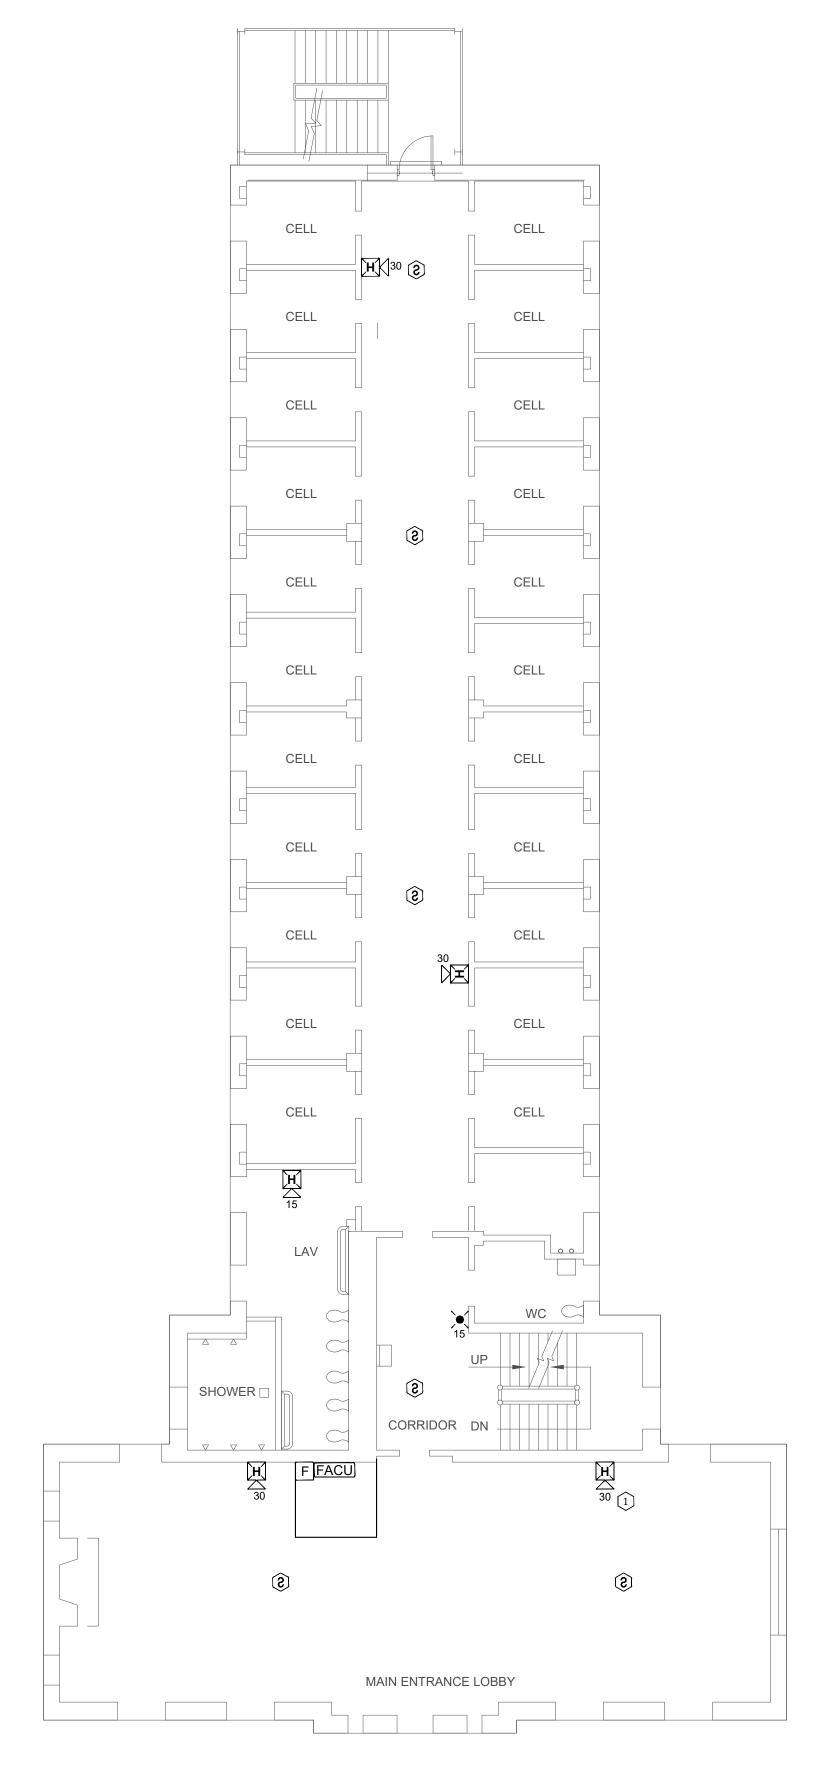

SCALE: 1/8" = 1'-0"

# KEY NOTES HOUSING BUILDING 5,6 &7:

- 1 ADDED NOTIFICATION APPLIANCE / INITIATING DEVICES TO MEET THE REQUIREMENTS OF NFPA 72.
- 2 ADDED NEW HEAT DETECTOR DUE TO ENVIRONMENTAL CONDITIONS.
- (3) CONNECTION TO FIBER LOOP.
- REPLACED SMOKE DETECTOR WITH HEAT DETECTOR DUE TO ENVIRONMENTAL CONDITIONS.

PROFESSIONAL SEAL

STATE OF MISSOURI MICHAEL L. PARSON, **GOVERNOR** 

8675 W 96TH STREET OVERLAND PARK, KS. 66212 PHONE: 816.33.4373 FAX: 913.722.3484

FOR FIRE ALARM GENERAL NOTES, REFER TO DWG# FA-002

**OFFICE OF ADMINISTRATION** DIVISION OF FACILITIES MANAGEMENT, **DESIGN AND** CONSTRUCTION

Replace Fire Alarm System, Infrastructure

Algoa Correctional Center 8501 No More Victims Road Jefferson City, MO 65101

PROJECT # C2315-01 7006 9327006056 ASSET#

**REVISION:** DATE: REVISION: DATE: REVISION: DATE:

ISSUE DATE: 04/22/2024

CAD DWG FILE: FA-FP-136
DRAWN BY: FSC
CHECKED BY: JMA
DESIGNED BY: FSC

SHEET TITLE:

HOUSING 5, 6, 7 -BASEMENT FLOOR FIRE ALARM PLAN

SHEET NUMBER:

FA-1200

HOUSING 5,6,7 - FIRST FLOOR FIRE ALARM PLAN
SCALE: 1/8" = 1'-0"