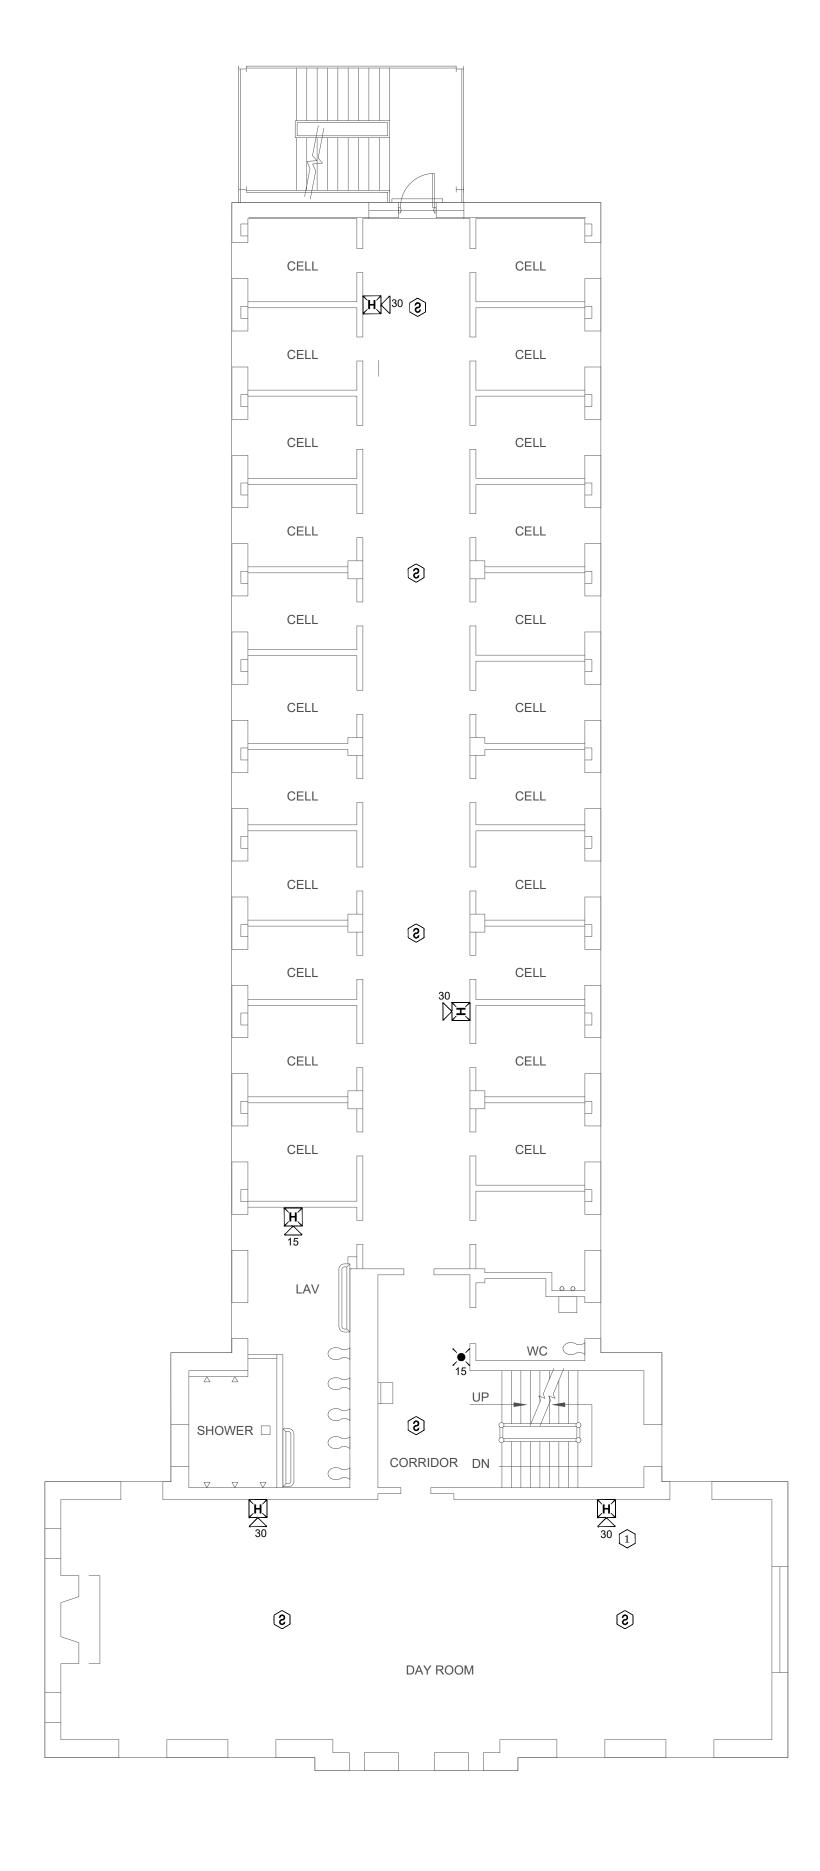

# KEY NOTES HOUSING BUILDING 1:

- 1 ADDED NOTIFICATION APPLIANCE / INITIATING DEVICES TO MEET THE REQUIREMENTS OF NFPA 72.
- 2 ADDED NEW HEAT DETECTOR DUE TO ENVIRONMENTAL CONDITIONS.
- 3 CONNECTION TO FIBER LOOP.
- REPLACED SMOKE DETECTOR WITH HEAT DETECTOR DUE TO ENVIRONMENTAL CONDITIONS.

STATE OF MISSOURI MICHAEL L. PARSON, **GOVERNOR** 

PROFESSIONAL SEAL

8675 W 96TH STREET OVERLAND PARK, KS. 66212 PHONE: 816.33.4373 FAX: 913.722.3484

FOR FIRE ALARM GENERAL NOTES, REFER TO DWG# FA-002

**OFFICE OF ADMINISTRATION** DIVISION OF FACILITIES MANAGEMENT, **DESIGN AND** CONSTRUCTION

Replace Fire Alarm System, Infrastructure

Algoa Correctional Center 8501 No More Victims Road Jefferson City, MO 65101

PROJECT # C2315-01 7006 ASSET# 9327006056

REVISION:\_ DATE:\_ REVISION:\_ DATE: REVISION: DATE:

ISSUE DATE: 04/22/2024

CAD DWG FILE: FA-FP-120
DRAWN BY: FSC
CHECKED BY: JMA
DESIGNED BY: FSC

SHEET TITLE:

HOUSING 1 -BASEMENT FLOOR FIRE ALARM PLAN

SHEET NUMBER:

FA-800

HOUSING 1 -FIRST FLOOR FIRE ALARM PLAN
SCALE: 1/8" = 1'-0"