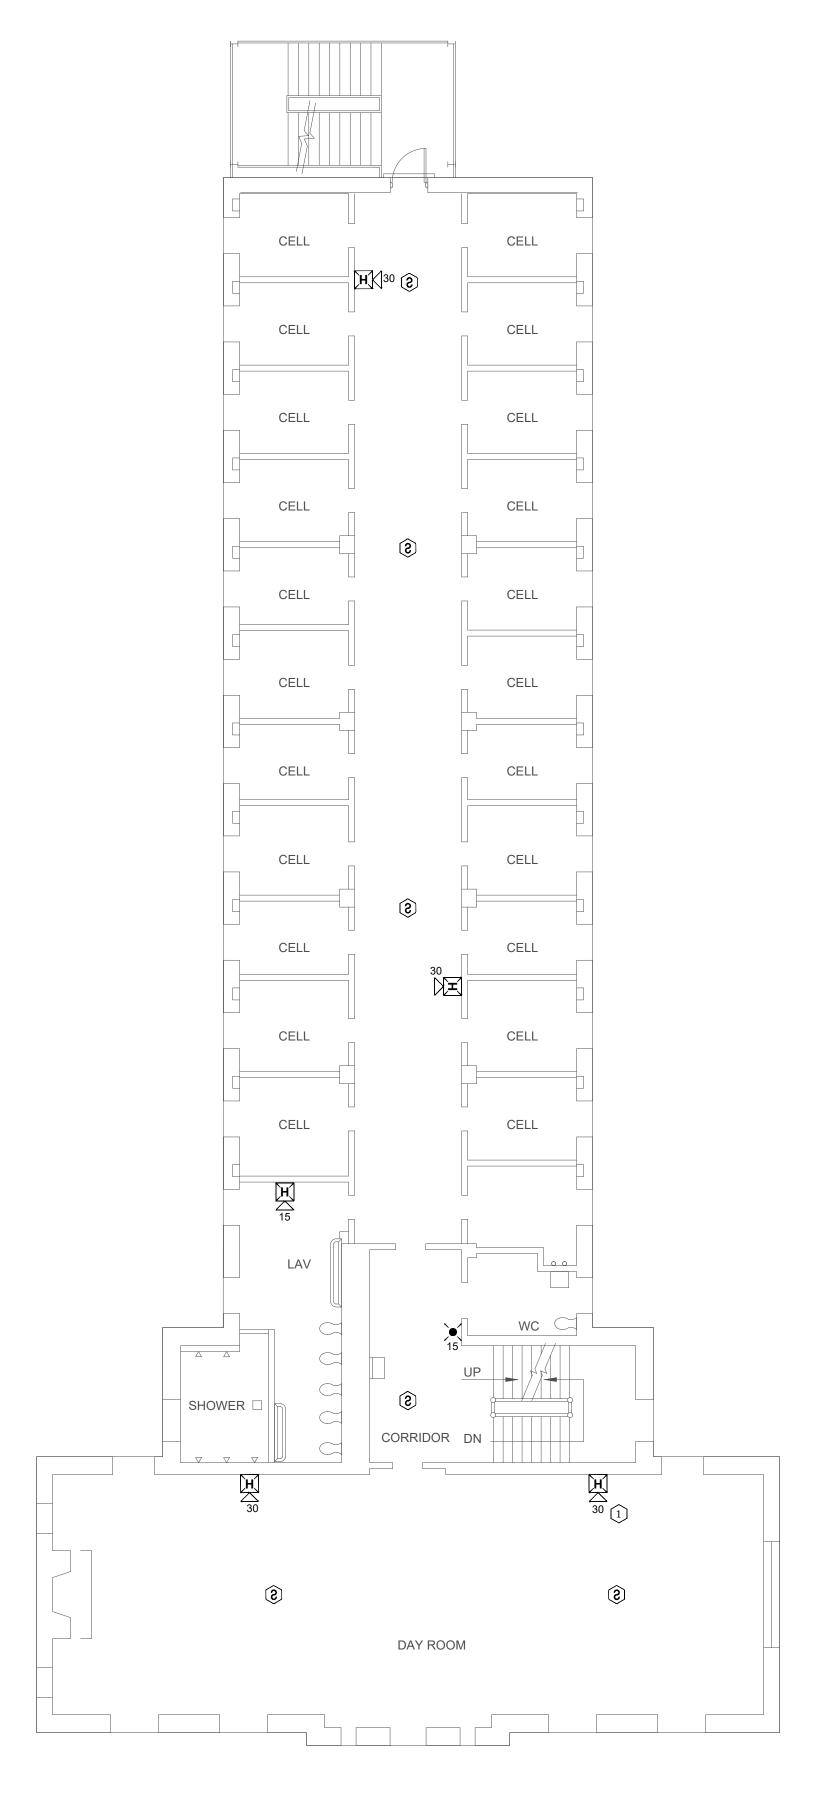

# KEY NOTES HOUSING BUILDING 1:

- 1 ADDED NOTIFICATION APPLIANCE / INITIATING DEVICES TO MEET THE REQUIREMENTS OF NFPA 72.
- 2 ADDED NEW HEAT DETECTOR DUE TO ENVIRONMENTAL CONDITIONS.
- 3 CONNECTION TO FIBER LOOP.
- REPLACED SMOKE DETECTOR WITH HEAT DETECTOR DUE TO ENVIRONMENTAL CONDITIONS.

STATE OF MISSOURI MICHAEL L. PARSON, **GOVERNOR** 

PROFESSIONAL SEAL

8675 W 96TH STREET OVERLAND PARK, KS. 66212 PHONE: 816.33.4373 FAX: 913.722.3484

FOR FIRE ALARM GENERAL NOTES, REFER TO DWG# FA-002

**OFFICE OF ADMINISTRATION** DIVISION OF FACILITIES MANAGEMENT, **DESIGN AND** CONSTRUCTION

Replace Fire Alarm System, Infrastructure

Algoa Correctional Center 8501 No More Victims Road Jefferson City, MO 65101

PROJECT # C2315-01 7006 ASSET# 9327006056

REVISION:\_ DATE:\_ REVISION:\_ DATE: REVISION: DATE:

ISSUE DATE: 04/22/2024

CAD DWG FILE: FA-FP-120
DRAWN BY: FSC
CHECKED BY: JMA
DESIGNED BY: FSC

SHEET TITLE:

HOUSING 1 -BASEMENT FLOOR FIRE ALARM PLAN

SHEET NUMBER:

FA-800

HOUSING 1 -FIRST FLOOR FIRE ALARM PLAN
SCALE: 1/8" = 1'-0"