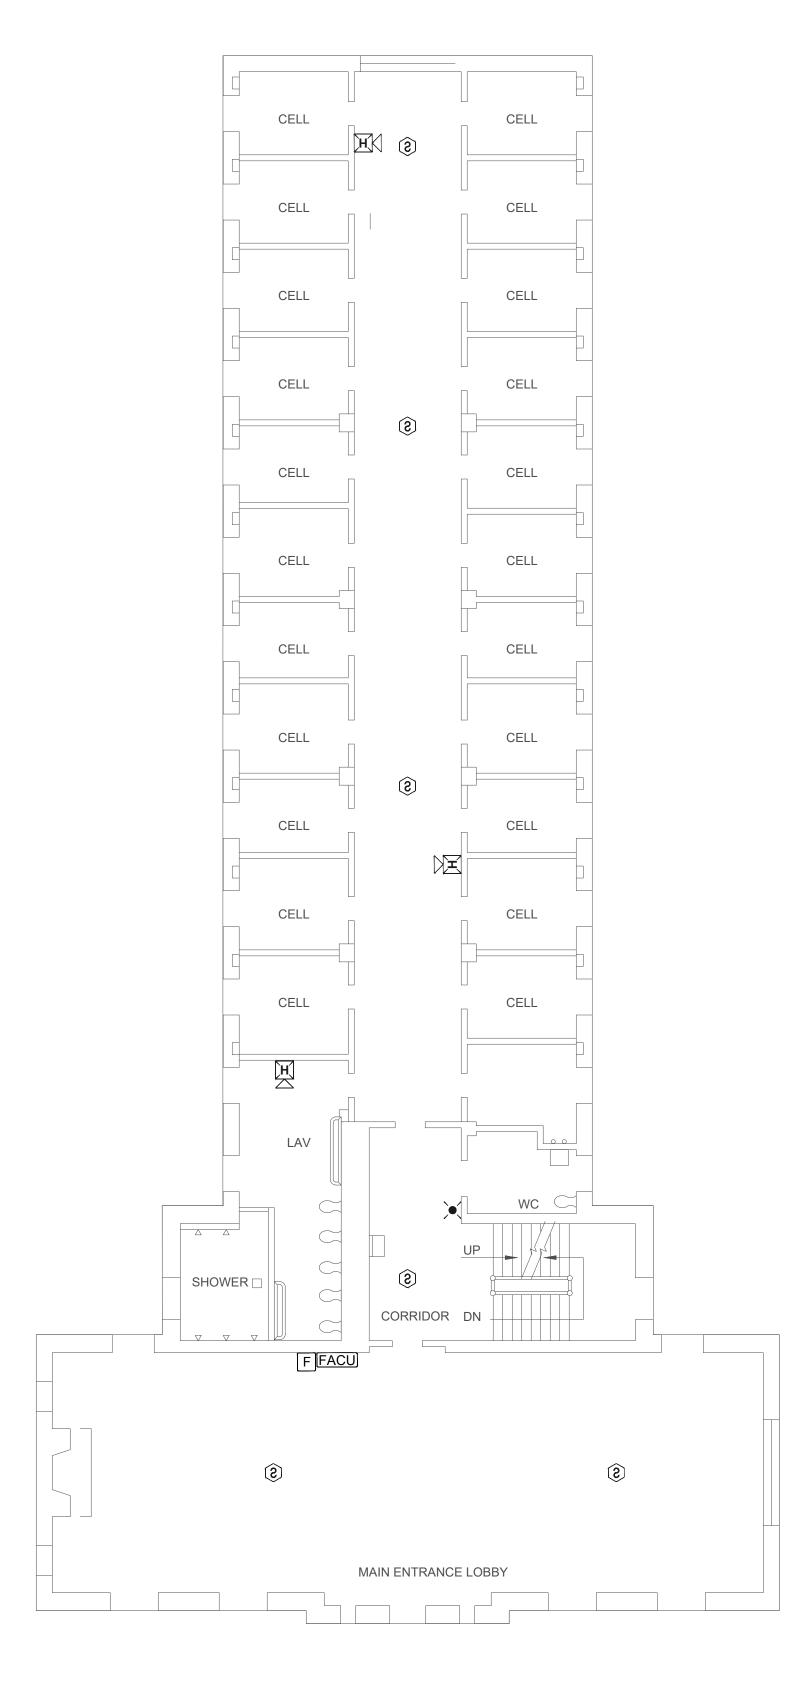

SCALE: 1/8" = 1'-0"

# KEY NOTES HOUSING BUILDING 5,6 &7:

- 1 ADDED NOTIFICATION APPLIANCE / INITIATING DEVICES TO MEET THE REQUIREMENTS OF NFPA 72.
- 2 ADDED NEW HEAT DETECTOR DUE TO ENVIRONMENTAL CONDITIONS.
- (3) CONNECTION TO FIBER LOOP.
- REPLACED SMOKE DETECTOR WITH HEAT DETECTOR DUE TO ENVIRONMENTAL CONDITIONS.

PROFESSIONAL SEAL

STATE OF MISSOURI MICHAEL L. PARSON, **GOVERNOR** 

8675 W 96TH STREET OVERLAND PARK, KS. 66212 PHONE: 816.33.4373 FAX: 913.722.3484

FOR FIRE ALARM GENERAL NOTES, REFER TO DWG# FA-002

**OFFICE OF ADMINISTRATION** DIVISION OF FACILITIES MANAGEMENT, **DESIGN AND** CONSTRUCTION

Replace Fire Alarm System, Infrastructure

Algoa Correctional Center 8501 No More Victims Road Jefferson City, MO 65101

PROJECT # C2315-01 7006 9327006056 ASSET#

**REVISION:** DATE: REVISION: DATE: REVISION: DATE:

ISSUE DATE: 04/22/2024

CAD DWG FILE: FA-FP-136
DRAWN BY: FSC
CHECKED BY: JMA
DESIGNED BY: FSC

SHEET TITLE:

HOUSING 5, 6, 7 -BASEMENT FLOOR FIRE ALARM PLAN

SHEET NUMBER:

FA-1200

HOUSING 5,6,7 - FIRST FLOOR FIRE ALARM PLAN
SCALE: 1/8" = 1'-0"