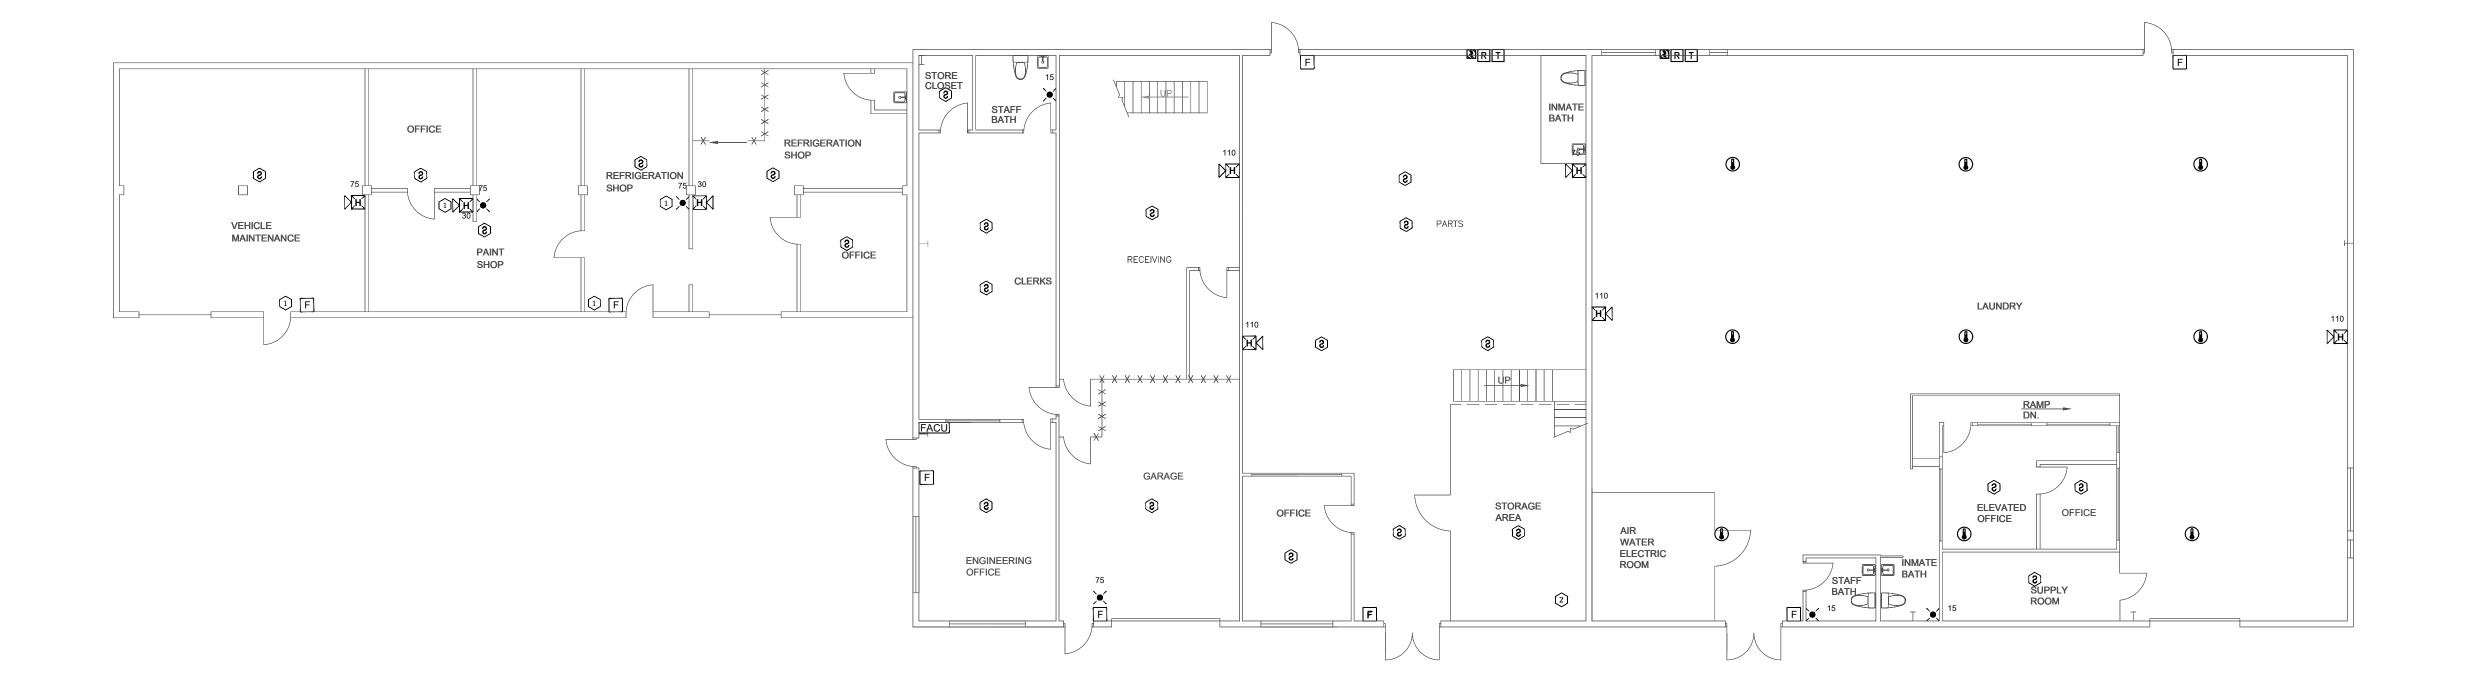

- ADDED NOTIFICATION APPLIANCE TO MEET THE REQUIREMENTS OF NFPA 72
- 2 CONNECTION TO FIBER LOOP

1 MAINTENANCE, LAUNDRY, AND SHOP BUILDINGS - FIRST FLOOR FIRE ALARM PLAN
SCALE: 3/32" = 1'-0"

SHEET TITLE:

MAINTENANCE, LAUNDRY, AND SHOP BLDGS. - FIRST FLOOR FIRE ALARM PLAN

SHEET NUMBER:

FA-600

MAINTENANCE, LAUNDRY, AND SHOP BUILDINGS - FIRST FLOOR FIRE ALARM PLAN
SCALE: 3/32" = 1'-0"