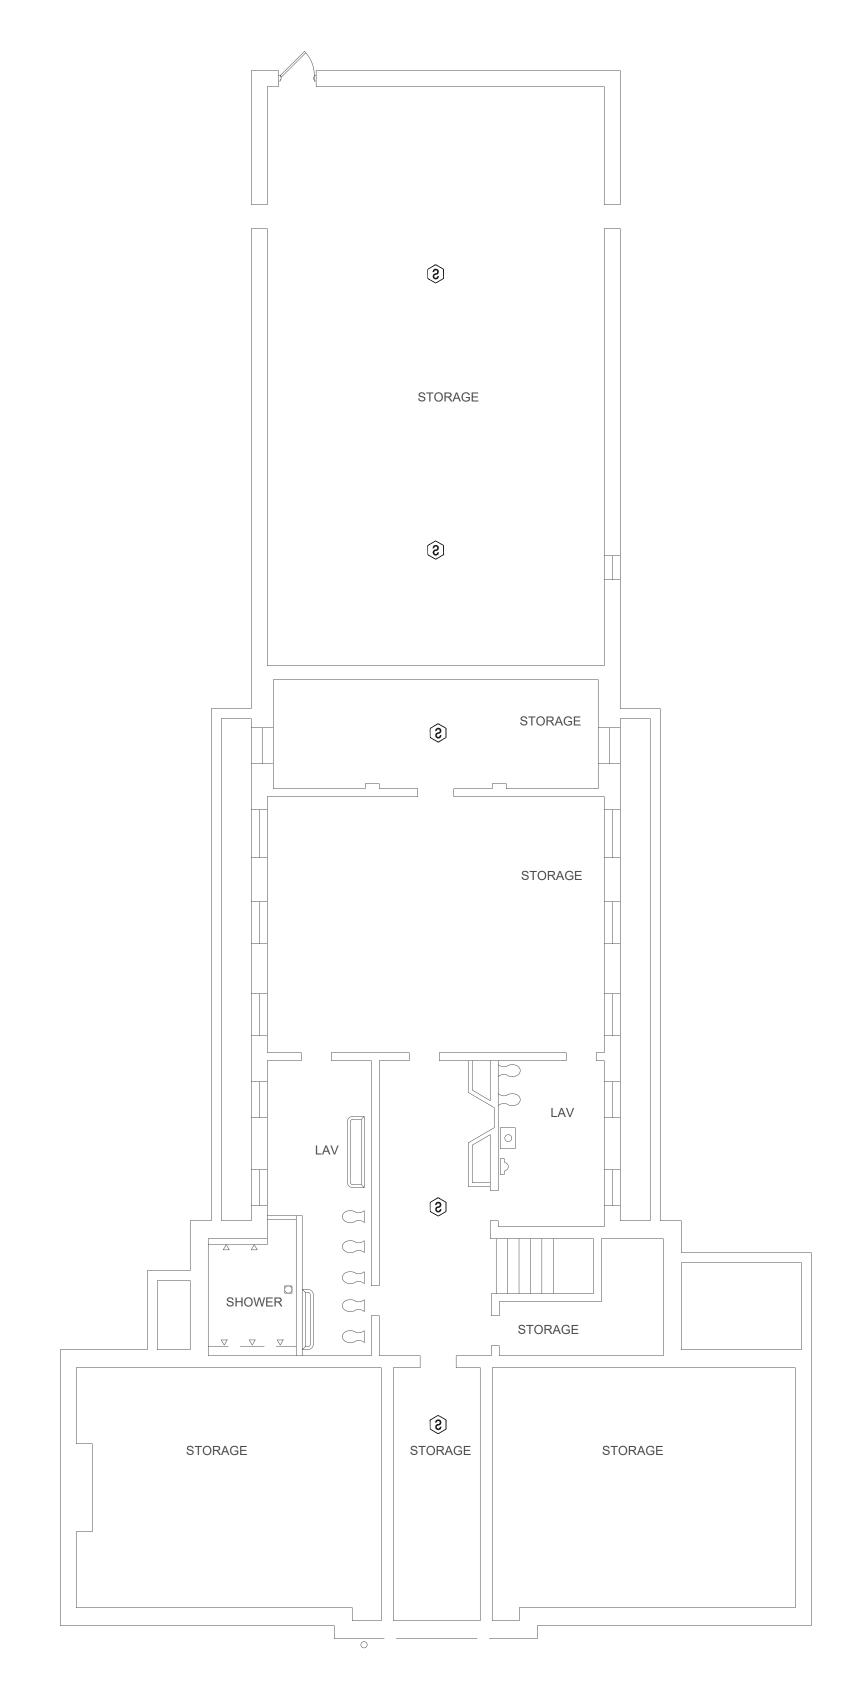

# KEY NOTES HOUSING BUILDING 1:

- 1 ADDED NOTIFICATION APPLIANCE / INITIATING DEVICES TO MEET THE REQUIREMENTS OF NFPA 72.
- 2 ADDED NEW HEAT DETECTOR DUE TO ENVIRONMENTAL CONDITIONS.
- 3 CONNECTION TO FIBER LOOP.
- REPLACED SMOKE DETECTOR WITH HEAT DETECTOR DUE TO ENVIRONMENTAL CONDITIONS.

ISSUE DATE: 04/22/2024

CAD DWG FILE: FA-FP-120
DRAWN BY: FSC
CHECKED BY: JMA
DESIGNED BY: FSC

SHEET TITLE:

HOUSING 1 -BASEMENT FLOOR FIRE ALARM PLAN

SHEET NUMBER:

FA-800

HOUSING 1 -FIRST FLOOR FIRE ALARM PLAN
SCALE: 1/8" = 1'-0"