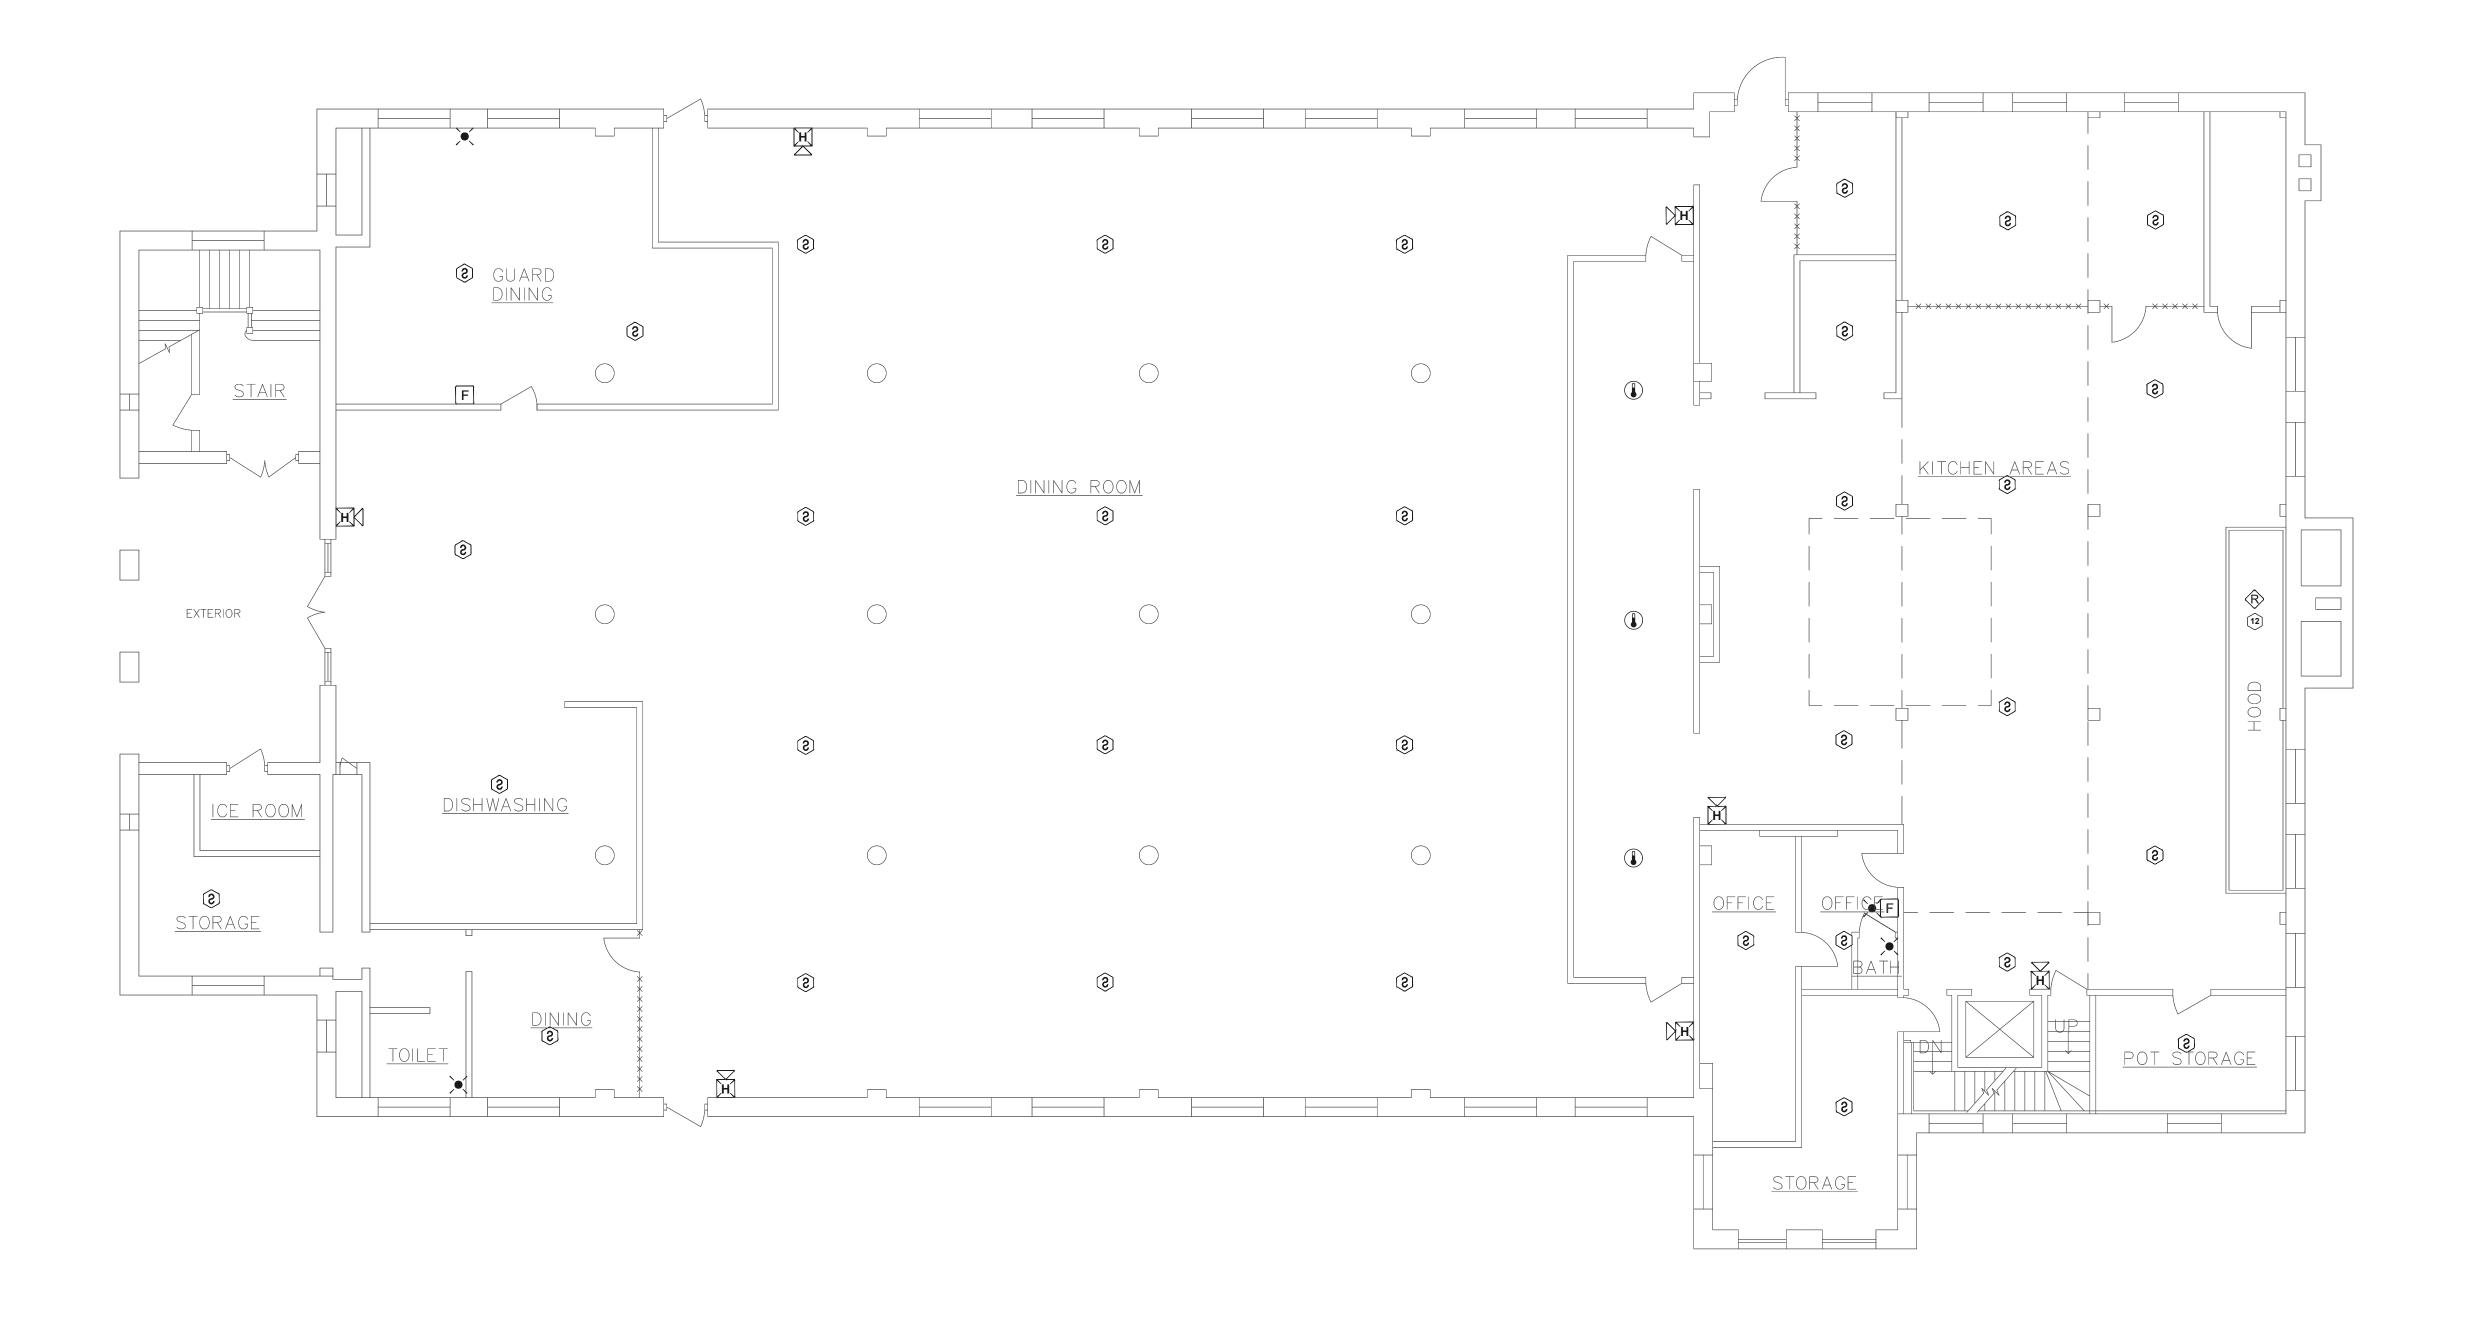

- ADDED NOTIFICATION APPLIANCE TO MEET THE REQUIREMENTS OF NFPA 72
- 2 CONNECTION TO FIBER LOOP

1 MAINTENANCE, LAUNDRY, AND SHOP BUILDINGS - FIRST FLOOR FIRE ALARM PLAN
SCALE: 3/32" = 1'-0"

# STATE OF MISSOURI MICHAEL L. PARSON, GOVERNOR

PROFESSIONAL SEAL

8675 W 96TH STREET OVERLAND PARK, KS. 66212 PHONE: 816.33.4373 FAX: 913.722.3484

NOTES: FOR FIRE ALARM GENERAL NOTES, REFER TO DWG# FA-002

OFFICE OF
ADMINISTRATION
DIVISION OF FACILITIES
MANAGEMENT,
DESIGN AND
CONSTRUCTION

Replace Fire Alarm System, Infrastructure

Algoa Correctional Center 8501 No More Victims Road Jefferson City, MO 65101

PROJECT # C2315-01 SITE # 7006 ASSET # 9327006056

REVISION:
DATE:
REVISION:
DATE:
REVISION:
DATE:
DATE:

ISSUE DATE: 04/22/2024

CAD DWG EIL E: EA ED 11

CAD DWG FILE: FA-FP-117
DRAWN BY: FSC
CHECKED BY: JMA
DESIGNED BY: FSC

SHEET TITLE:

MAINTENANCE, LAUNDRY, AND SHOP BLDGS. - FIRST FLOOR FIRE ALARM PLAN

SHEET NUMBER:

FA-600

MAINTENANCE, LAUNDRY, AND SHOP BUILDINGS - FIRST FLOOR FIRE ALARM PLAN
SCALE: 3/32" = 1'-0"