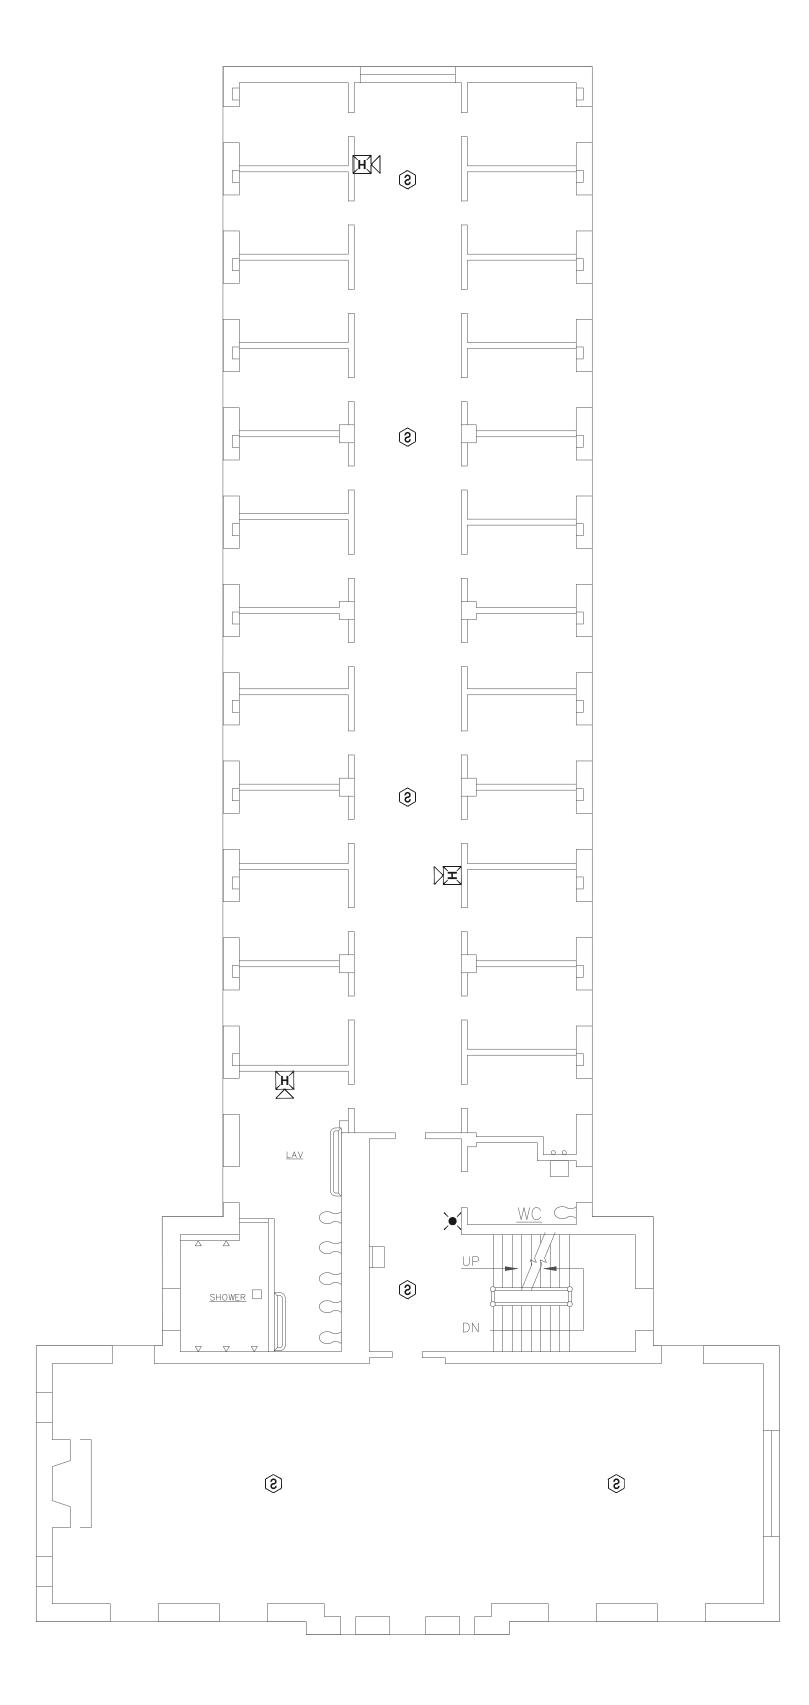

# KEY NOTES HOUSING BUILDING 1:

- 1 ADDED NOTIFICATION APPLIANCE / INITIATING DEVICES TO MEET THE REQUIREMENTS OF NFPA 72.
- 2 ADDED NEW HEAT DETECTOR DUE TO ENVIRONMENTAL CONDITIONS.
- 3 CONNECTION TO FIBER LOOP.
- REPLACED SMOKE DETECTOR WITH HEAT DETECTOR DUE TO ENVIRONMENTAL CONDITIONS.

# **KEY NOTES HOUSING BUILDING 1:**

- ADDED NOTIFICATION APPLIANCE / INITIATING DEVICES TO MEET THE REQUIREMENTS OF NFPA 72.
- 2 ADDED NEW HEAT DETECTOR DUE TO ENVIRONMENTAL CONDITIONS.
- 3 CONNECTION TO FIBER LOOP.
- REPLACED SMOKE DETECTOR WITH HEAT DETECTOR DUE TO ENVIRONMENTAL CONDITIONS.

# KEY NOTES HOUSING BUILDING 1:

- ADDED NOTIFICATION APPLIANCE / INITIATING DEVICES TO MEET THE REQUIREMENTS OF NFPA 72.
- 2 ADDED NEW HEAT DETECTOR DUE TO ENVIRONMENTAL CONDITIONS.
- 3 CONNECTION TO FIBER LOOP.
- REPLACED SMOKE DETECTOR WITH HEAT DETECTOR DUE TO ENVIRONMENTAL CONDITIONS.