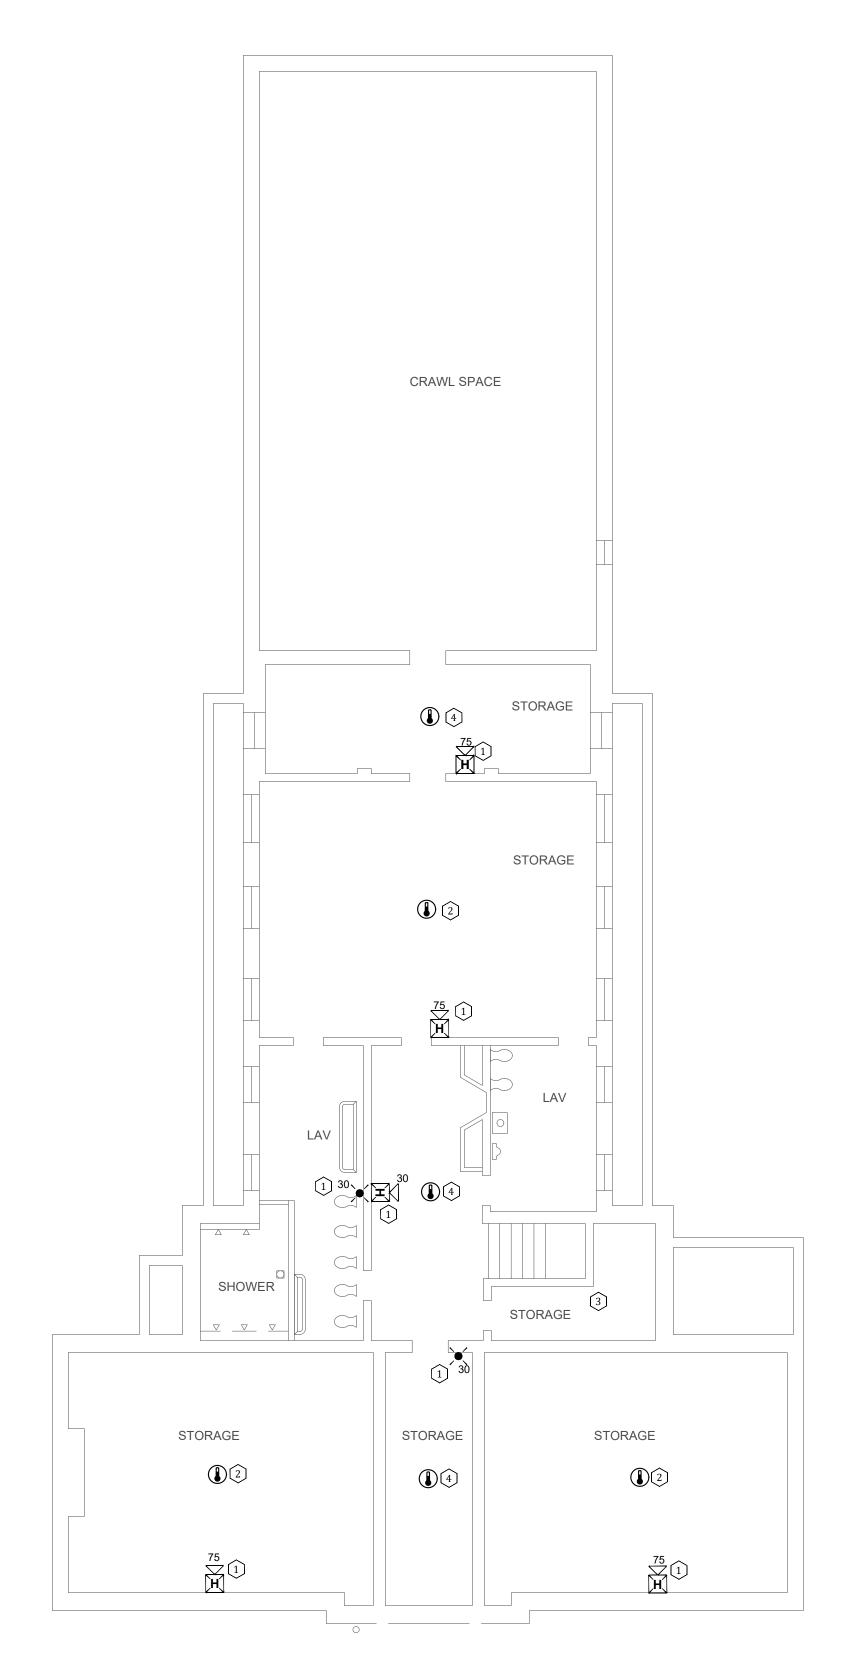

# KEY NOTES HOUSING BUILDING 8,9&10:

- ADDED NOTIFICATION APPLIANCE / INITIATING DEVICES TO MEET THE REQUIREMENTS OF NFPA 72.
- 2 ADDED NEW HEAT DETECTOR DUE TO ENVIRONMENTAL CONDITIONS.
- 3 CONNECTION TO FIBER LOOP.
- 4 REPLACED SMOKE DETECTOR WITH HEAT DETECTOR DUE TO ENVIRONMENTAL CONDITIONS.

STATE OF MISSOURI MICHAEL L. PARSON, **GOVERNOR** 

PROFESSIONAL SEAL

8675 W 96TH STREET OVERLAND PARK, KS. 66212 PHONE: 816.33.4373 FAX: 913.722.3484

FOR FIRE ALARM GENERAL NOTES, REFER TO DWG# FA-002

**OFFICE OF ADMINISTRATION** DIVISION OF FACILITIES MANAGEMENT, DESIGN AND CONSTRUCTION

Replace Fire Alarm System, Infrastructure

Algoa Correctional Center 8501 No More Victims Road Jefferson City, MO 65101

PROJECT # C2315-01 7006 9327006056 ASSET#

**REVISION:** DATE: REVISION: DATE: REVISION: DATE: ISSUE DATE: 04/22/2024

CAD DWG FILE: FA-FP-140
DRAWN BY: FSC
CHECKED BY: JMA
DESIGNED BY: FSC

SHEET TITLE:

HOUSING 8,9,10 -BASEMENT FLOOR FIRE ALARM PLAN

SHEET NUMBER:

FA-1300

HOUSING 8,9,10 - FIRST FLOOR FIRE ALARM PLAN
SCALE: 1/8" = 1'-0"