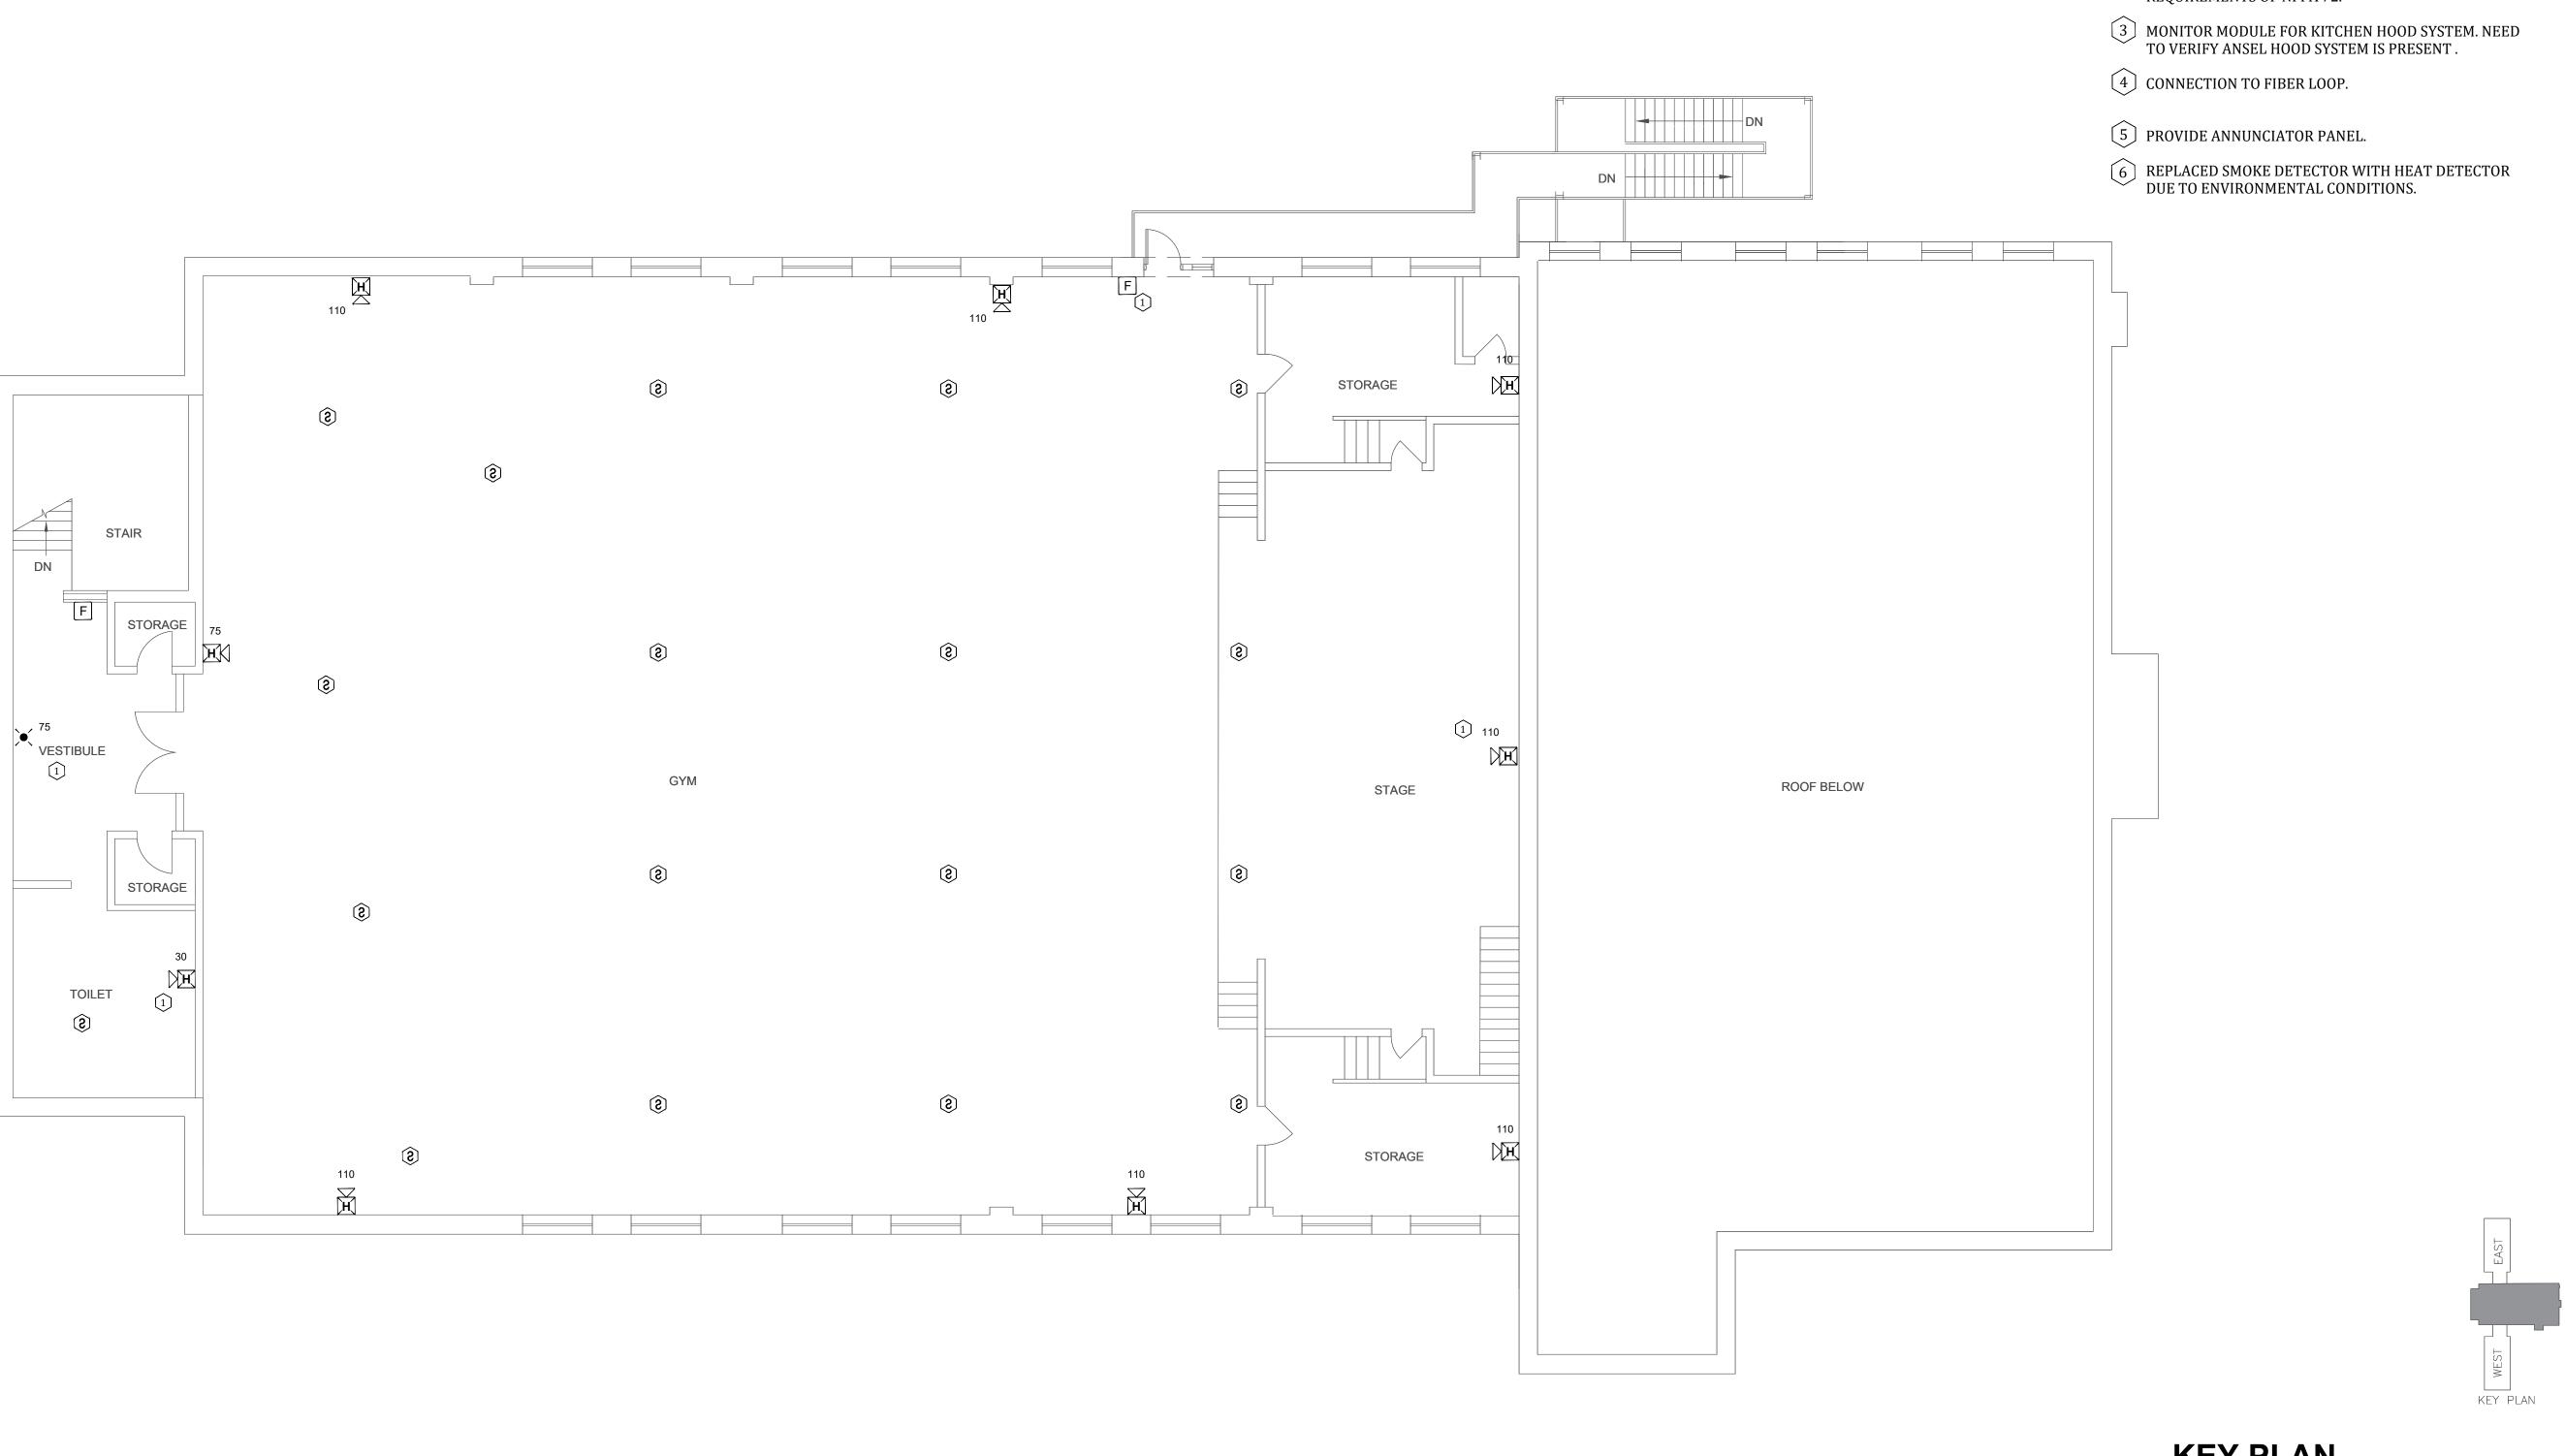

- ADDED NOTIFICATION APPLIANCE TO MEET THE REQUIREMENTS OF NFPA 72
- 2 CONNECTION TO FIBER LOOP

1 MAINTENANCE, LAUNDRY, AND SHOP BUILDINGS - FIRST FLOOR FIRE ALARM PLAN
SCALE: 3/32" = 1'-0"

# STATE OF MISSOURI MICHAEL L. PARSON, GOVERNOR

PROFESSIONAL SEAL

8675 W 96TH STREET OVERLAND PARK, KS. 66212 PHONE: 816.33.4373 FAX: 913.722.3484

NOTES: FOR FIRE ALARM GENERAL NOTES, REFER TO DWG# FA-002

OFFICE OF
ADMINISTRATION
DIVISION OF FACILITIES
MANAGEMENT,
DESIGN AND
CONSTRUCTION

Replace Fire Alarm System, Infrastructure

Algoa Correctional Center 8501 No More Victims Road Jefferson City, MO 65101

PROJECT # C2315-01 SITE # 7006 ASSET # 9327006056

REVISION:
DATE:
REVISION:
DATE:
REVISION:
DATE:
DATE:

ISSUE DATE: 04/22/2024

CAD DWG EIL E: EA ED 11

CAD DWG FILE: FA-FP-117
DRAWN BY: FSC
CHECKED BY: JMA
DESIGNED BY: FSC

SHEET TITLE:

MAINTENANCE, LAUNDRY, AND SHOP BLDGS. - FIRST FLOOR FIRE ALARM PLAN

SHEET NUMBER:

FA-600

MAINTENANCE, LAUNDRY, AND SHOP BUILDINGS - FIRST FLOOR FIRE ALARM PLAN
SCALE: 3/32" = 1'-0"