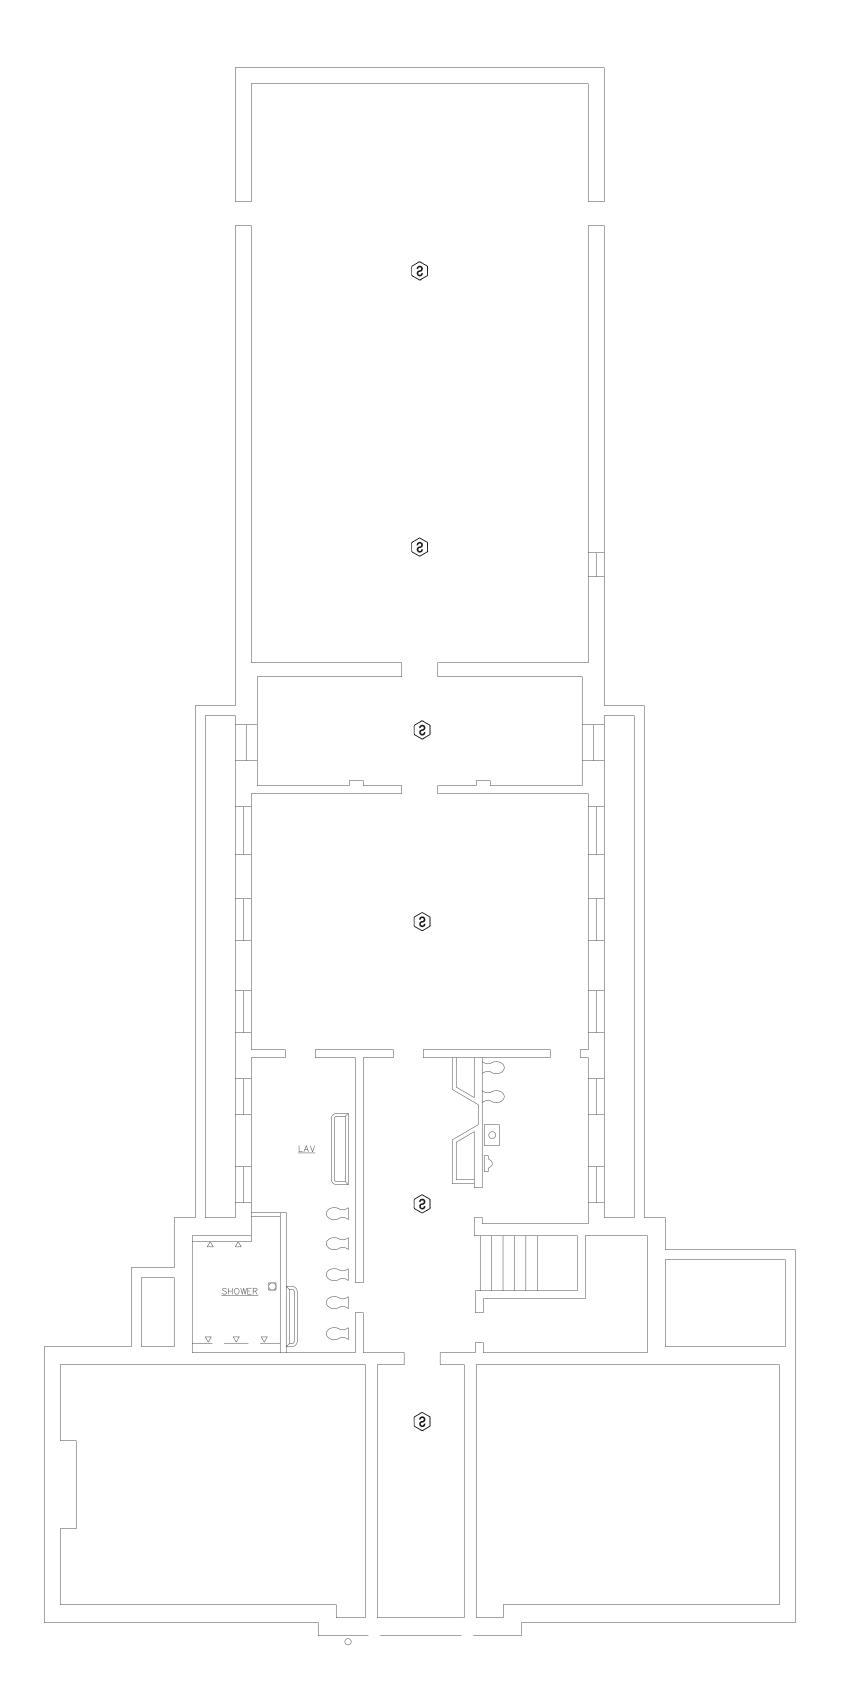

SCALE: 1/8" = 1'-0"

# **KEY NOTES HOUSING BUILDING 3:**

- ADDED NOTIFICATION APPLIANCE / INITIATING DEVICES TO MEET THE REQUIREMENTS OF NFPA 72.
- 2 ADDED NEW HEAT DETECTOR DUE TO ENVIRONMENTAL CONDITIONS.
- 3 CONNECTION TO FIBER LOOP.
- REPLACED SMOKE DETECTOR WITH HEAT DETECTOR DUE TO ENVIRONMENTAL CONDITIONS.

CAD DWG FILE: FA-FP-129
DRAWN BY: FSC
CHECKED BY: JMA
DESIGNED BY: FSC

SHEET TITLE:

HOUSING 3 - FIRST FLOOR FIRE ALARM PLAN

SHEET NUMBER: FA-1001

HOUSING 3 - SECOND FLOOR FIRE ALARM PLAN
SCALE: 1/8" = 1'-0"