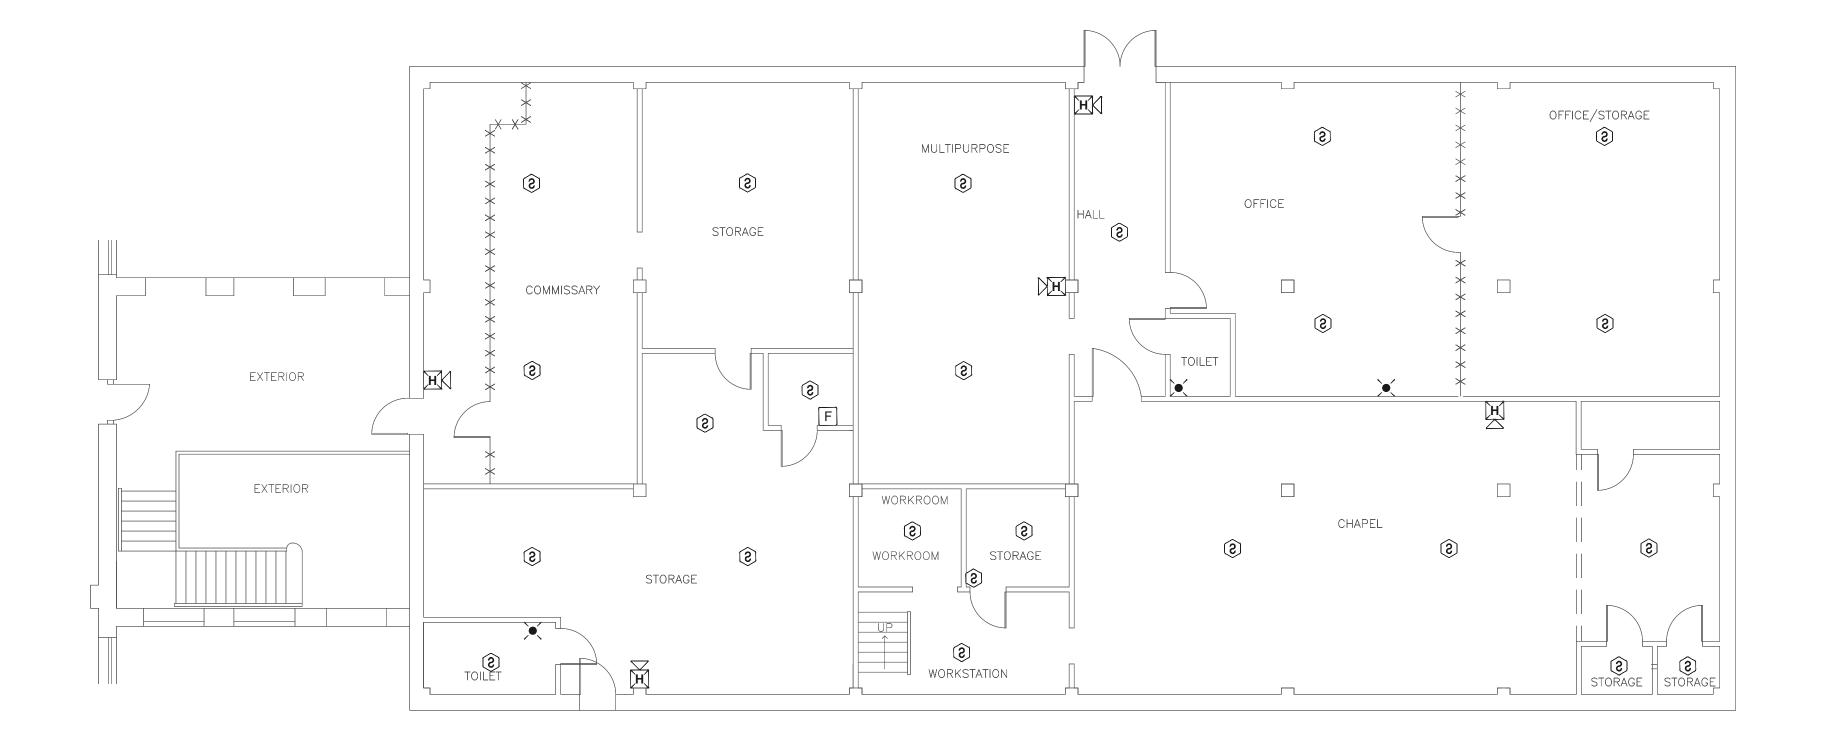

- ADDED NOTIFICATION APPLIANCE TO MEET THE REQUIREMENTS OF NFPA 72
- 2 CONNECTION TO FIBER LOOP

1 MAINTENANCE, LAUNDRY, AND SHOP BUILDINGS - FIRST FLOOR FIRE ALARM PLAN
SCALE: 3/32" = 1'-0"

# STATE OF MISSOURI MICHAEL L. PARSON, GOVERNOR

PROFESSIONAL SEAL

8675 W 96TH STREET OVERLAND PARK, KS. 66212 PHONE: 816.33.4373 FAX: 913.722.3484

NOTES: FOR FIRE ALARM GENERAL NOTES, REFER TO DWG# FA-002

OFFICE OF
ADMINISTRATION
DIVISION OF FACILITIES
MANAGEMENT,
DESIGN AND
CONSTRUCTION

Replace Fire Alarm System, Infrastructure

Algoa Correctional Center 8501 No More Victims Road Jefferson City, MO 65101

PROJECT # C2315-01 SITE # 7006 ASSET # 9327006056

REVISION:
DATE:
REVISION:
DATE:
REVISION:
DATE:
DATE:

ISSUE DATE: 04/22/2024

CAD DWG EIL E: EA ED 11

CAD DWG FILE: FA-FP-117
DRAWN BY: FSC
CHECKED BY: JMA
DESIGNED BY: FSC

SHEET TITLE:

MAINTENANCE, LAUNDRY, AND SHOP BLDGS. - FIRST FLOOR FIRE ALARM PLAN

SHEET NUMBER:

FA-600

MAINTENANCE, LAUNDRY, AND SHOP BUILDINGS - FIRST FLOOR FIRE ALARM PLAN
SCALE: 3/32" = 1'-0"