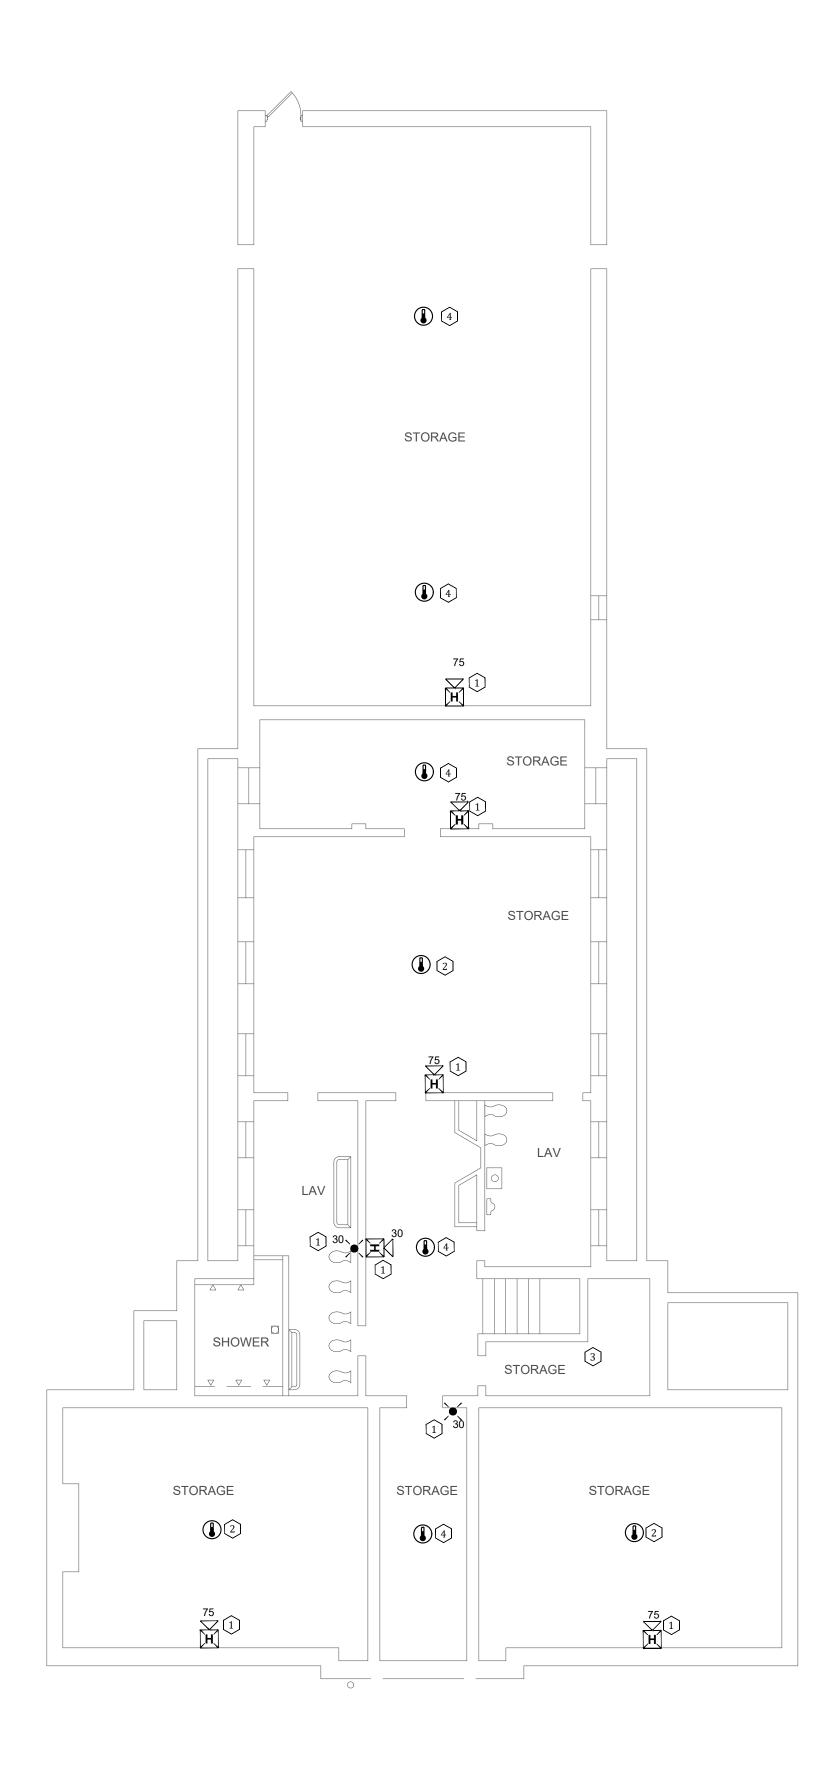

# KEY NOTES HOUSING BUILDING 4:

- 1 ADDED NOTIFICATION APPLIANCE / INITIATING DEVICES TO MEET THE REQUIREMENTS OF NFPA 72.
- 2 NOTIFICATION APPLIANCES ADDED TO MEET THE REQUIREMENTS OF NFPA 72 PRIVATE MODE COVERAGE SECTION 18.6 PER THE STATE OF MISSOURI DEPARTMENT OF CORRECTIONS INTENT.
- (3) CONNECTION TO FIBER LOOP.