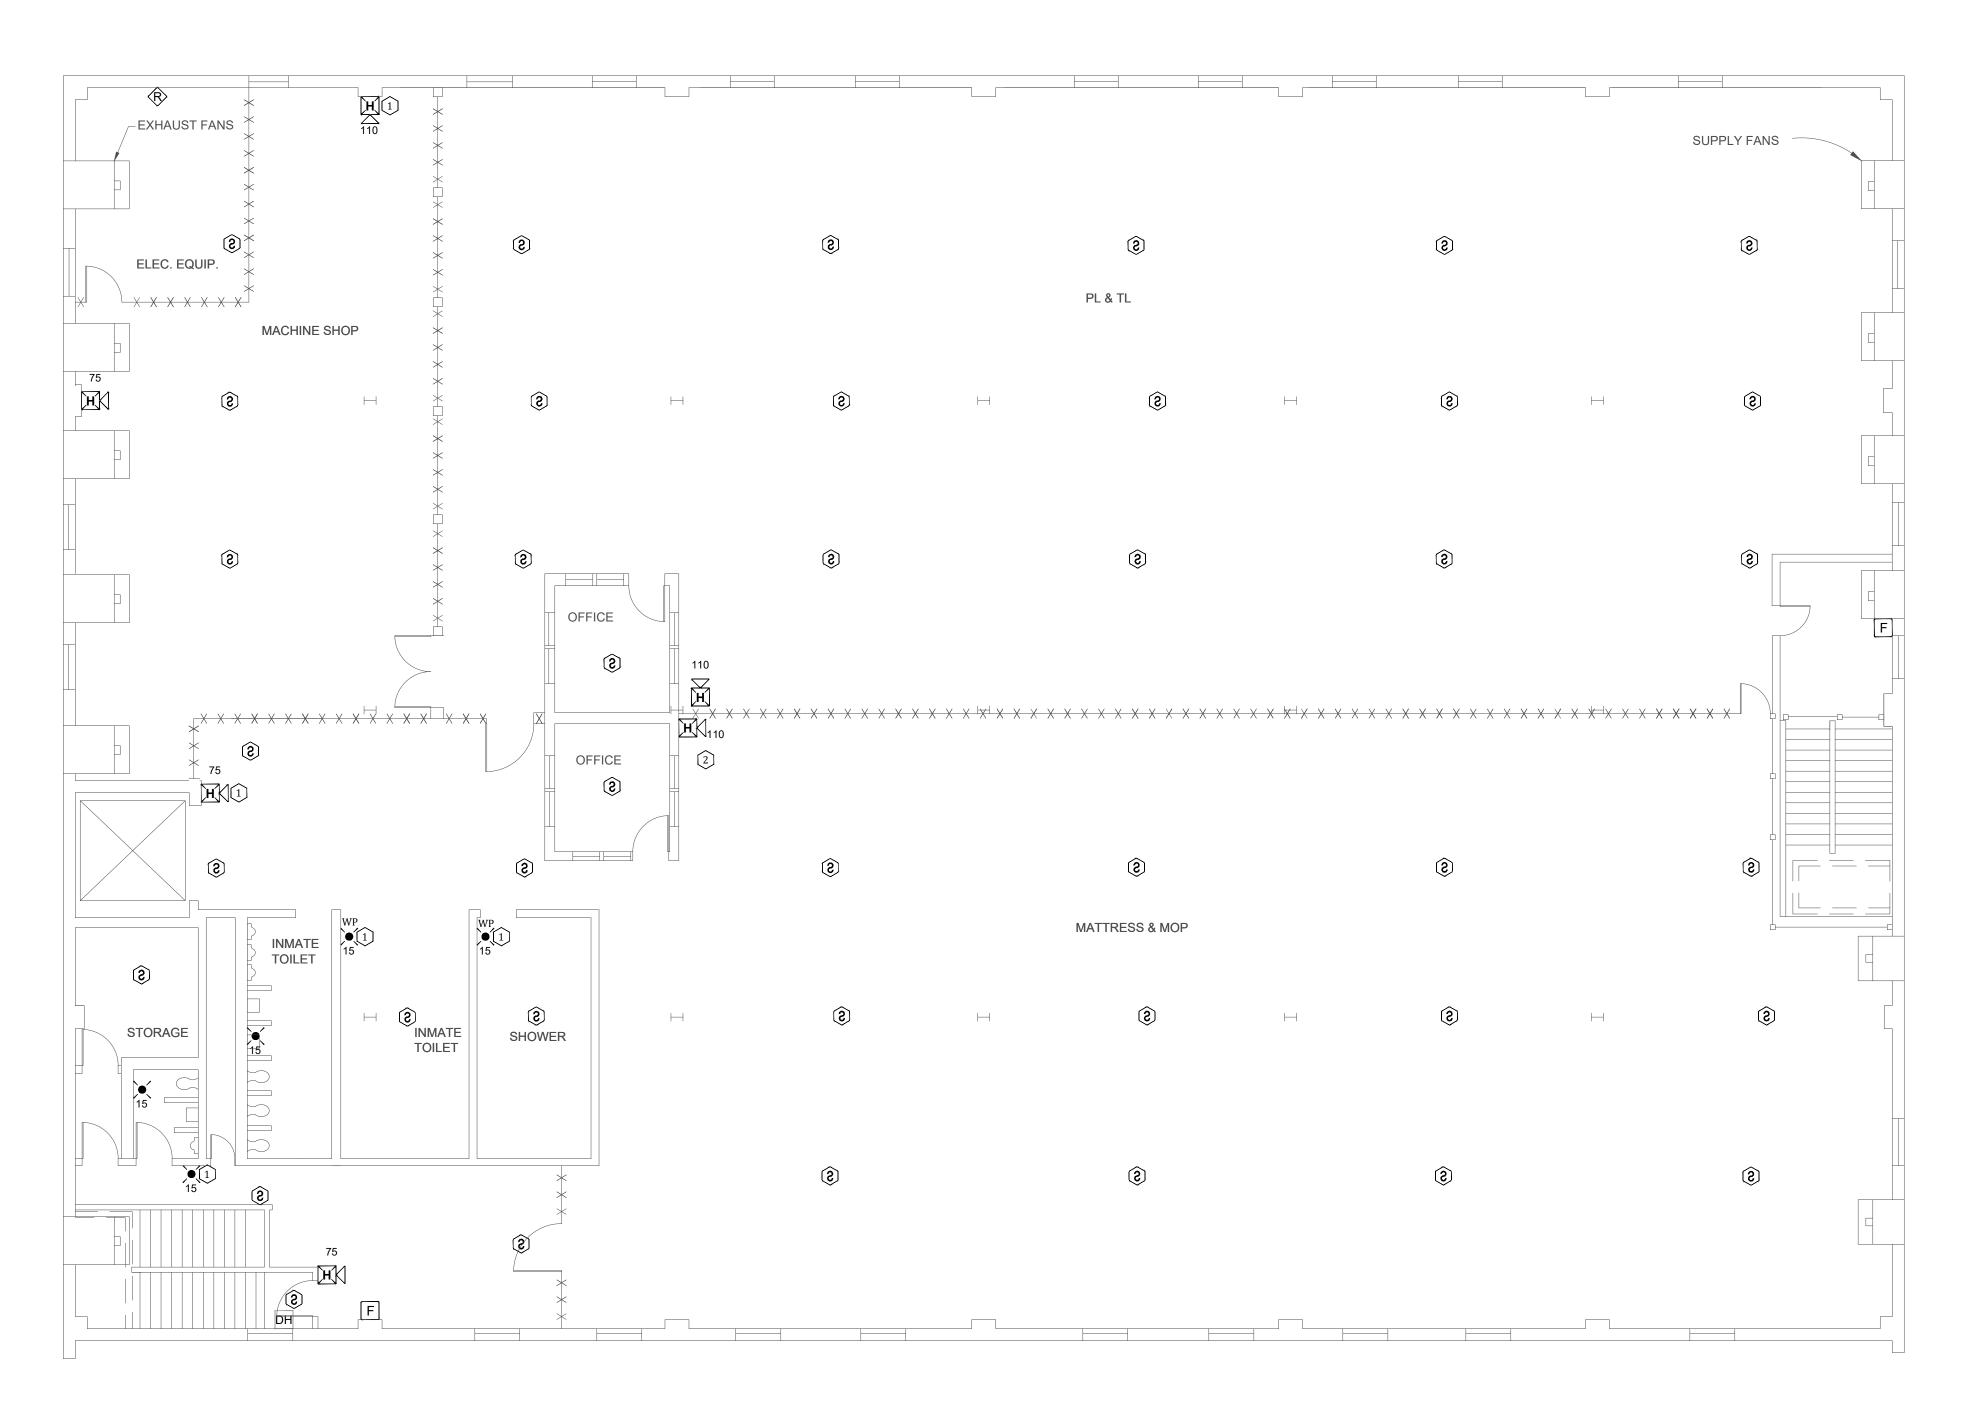

I DEPARTMENT OF CORRECTIONS INTENT.
- (3) CONNECTION TO FIBER LOOP

**KEY PLAN** 

HOUS. #16



STATE OF MISSOURI MICHAEL L. PARSON, **GOVERNOR** 

PROFESSIONAL SEAL



8675 W 96TH STREET OVERLAND PARK, KS. 66212 PHONE: 816.33.4373 FAX: 913.722.3484

FOR FIRE ALARM GENERAL NOTES, REFER TO DWG# FA-002



**OFFICE OF ADMINISTRATION** DIVISION OF FACILITIES MANAGEMENT, **DESIGN AND** CONSTRUCTION

Replace Fire Alarm System, Infrastructure

Algoa Correctional Center 8501 No More Victims Road Jefferson City, MO 65101

PROJECT # C2315-01 7006 ASSET# 9327006056

**REVISION:** DATE:\_ REVISION:\_ DATE: REVISION: DATE:

ISSUE DATE: 04/22/2024

CAD DWG FILE: FA-FP-144
DRAWN BY: FSC
CHECKED BY: JMA **DESIGNED BY:** 

SHEET TITLE:

**HOUSING 16 - FIRST** FLOOR FIRE ALARM PLAN

SHEET NUMBER:

FA-1400



HOUSING 16 - SECOND FLOOR FIRE ALARM PLAN
SCALE: 1/8" = 1'-0"

# **KEY NOTES BUILDING 16:**

- ADDED NOTIFICATION APPLIANCE / INITIATING DEVICES TO MEET THE REQUIREMENTS OF NFPA 72
- 2 NOTIFICATION APPLIANCES ADDED TO MEET THE REQUIREMENTS OF NFPA 72 PRIVATE MODE COVERAGE SECTION 18.6 PER THE STATE OF MISSOURI DEPARTMENT OF CORRECTIONS INTENT.
- (3) CONNECTION TO FIBER LOOP
- RELOCATED DEVICE TO MEET COVERAGE REQUIREMENTS OF NFPA 72.



PROFESSIONAL SEAL

STATE OF MISSOURI MICHAEL L. PARSON, **GOVERNOR** 



8675 W 96TH STREET OVERLAND PARK, KS. 66212 PHONE: 816.33.4373 FAX: 913.722.3484

FOR FIRE ALARM GENERAL NOTES, REFER TO DWG# FA-002



**OFFICE OF ADMINISTRATION** DIVISION OF FACILITIES MANAGEMENT, **DESIGN AND** CONSTRUCTION

Replace Fire Alarm System, Infrastructure

Algoa Correc