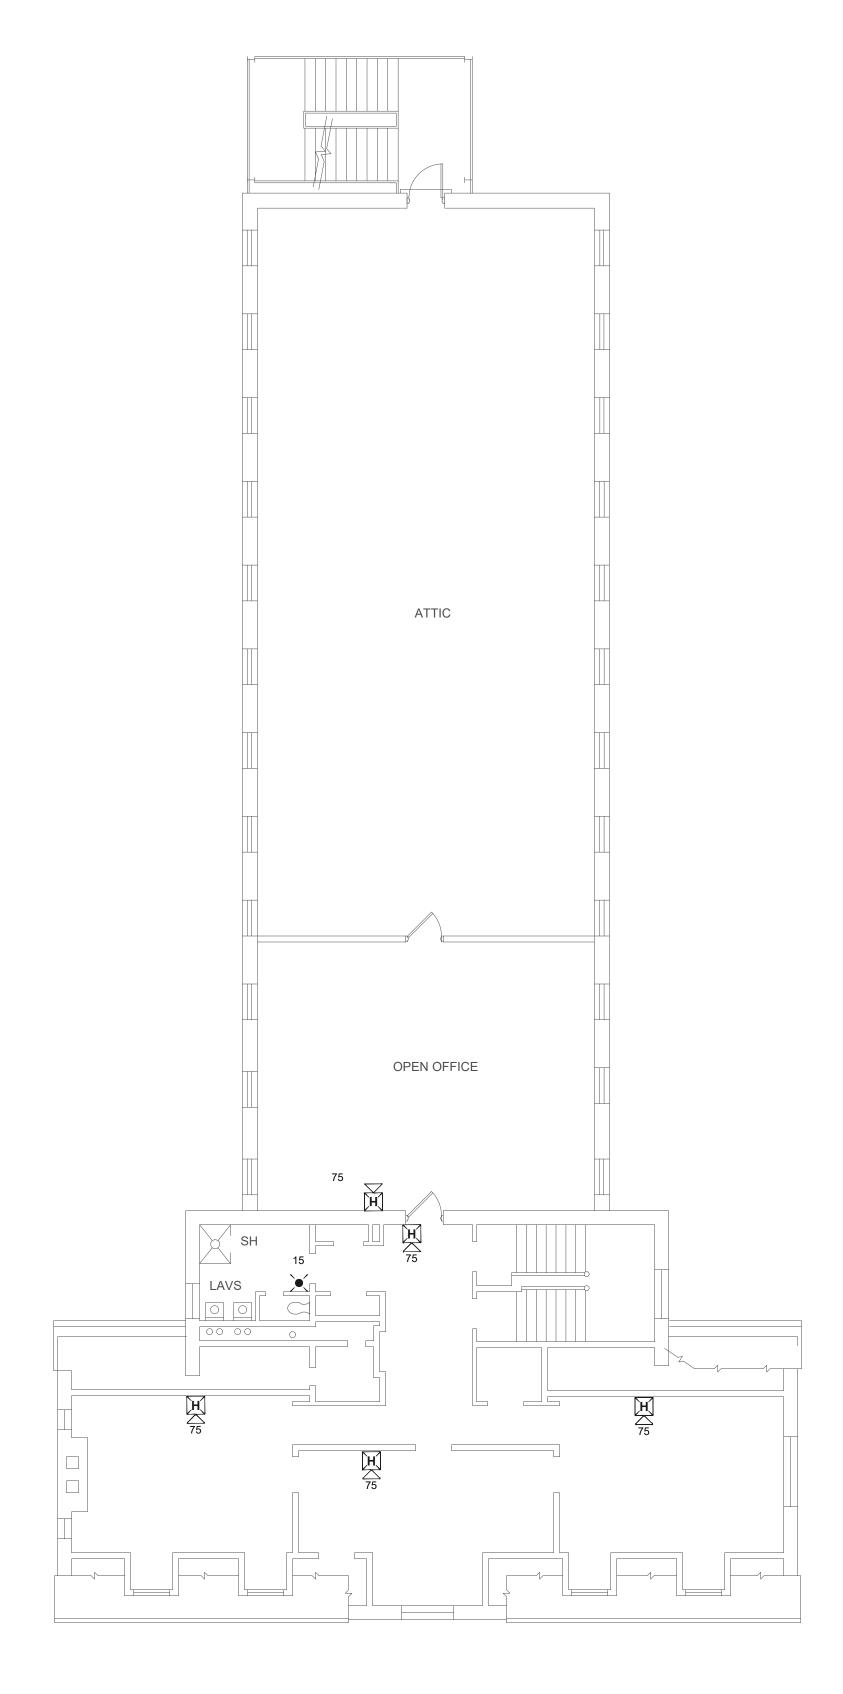

# KEY NOTES HOUSING BUILDING 1:

- 1 ADDED NOTIFICATION APPLIANCE / INITIATING DEVICES TO MEET THE REQUIREMENTS OF NFPA 72.
- 2 ADDED NEW HEAT DETECTOR DUE TO ENVIRONMENTAL CONDITIONS.
- 3 CONNECTION TO FIBER LOOP.
- REPLACED SMOKE DETECTOR WITH HEAT DETECTOR DUE TO ENVIRONMENTAL CONDITIONS.

ISSUE DATE: 04/22/2024

CAD DWG FILE: FA-FP-120
DRAWN BY: FSC
CHECKED BY: JMA
DESIGNED BY: FSC

SHEET TITLE:

HOUSING 1 -BASEMENT FLOOR FIRE ALARM PLAN

SHEET NUMBER:

FA-800

HOUSING 1 -FIRST FLOOR FIRE ALARM PLAN
SCALE: 1/8" = 1'-0"