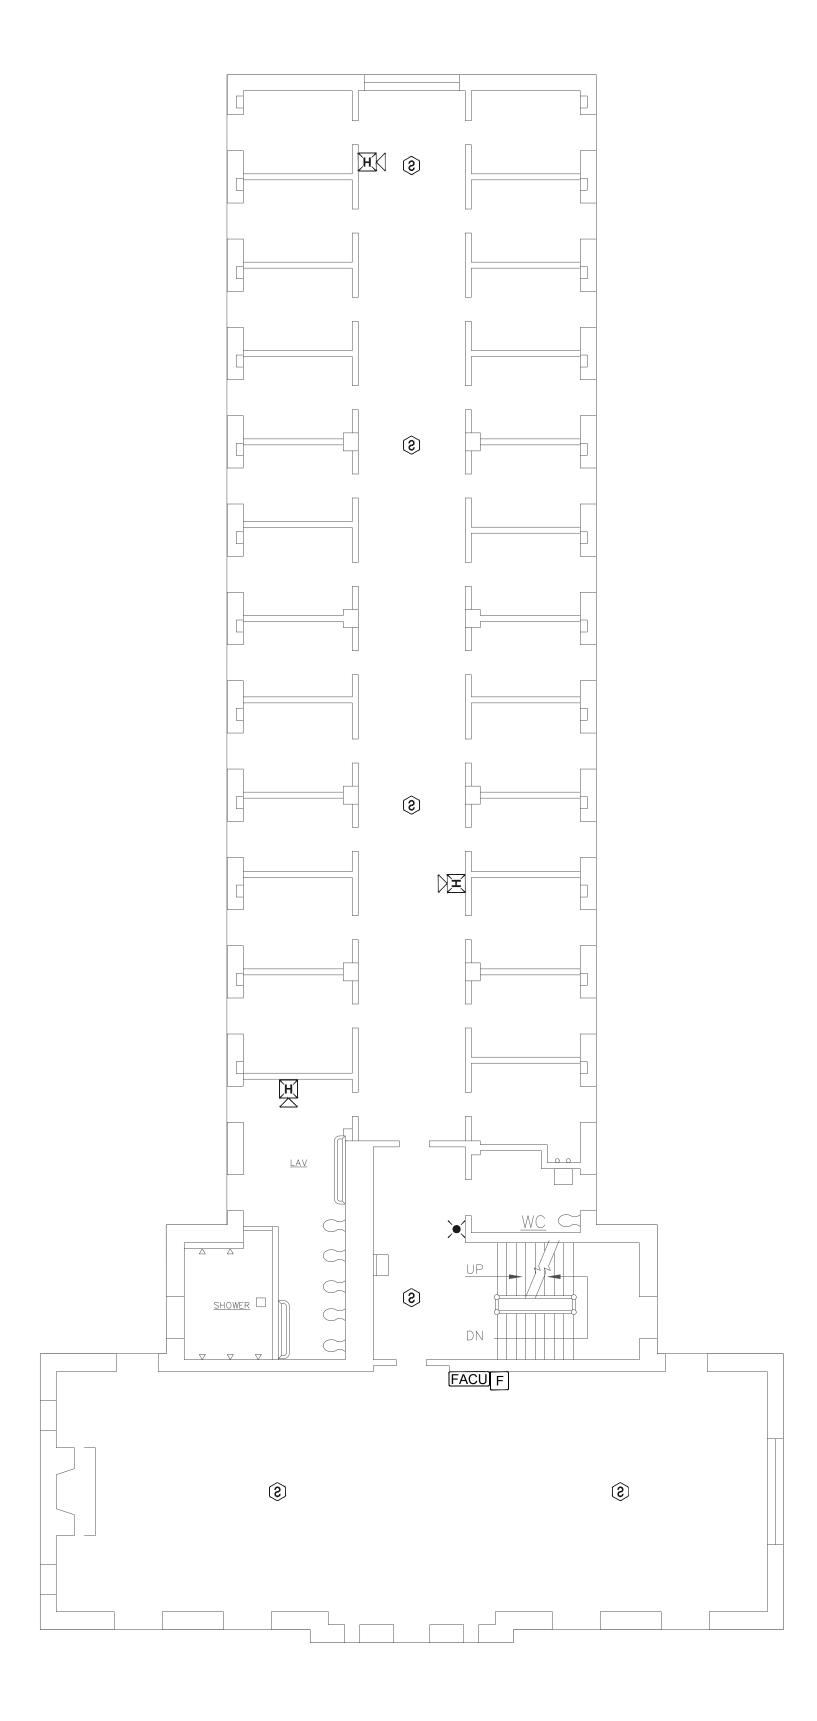

# KEY NOTES HOUSING BUILDING 1:

- 1 ADDED NOTIFICATION APPLIANCE / INITIATING DEVICES TO MEET THE REQUIREMENTS OF NFPA 72.
- 2 ADDED NEW HEAT DETECTOR DUE TO ENVIRONMENTAL CONDITIONS.
- 3 CONNECTION TO FIBER LOOP.
- REPLACED SMOKE DETECTOR WITH HEAT DETECTOR DUE TO ENVIRONMENTAL CONDITIONS.

# **KEY NOTES HOUSING BUILDING 1:**

- ADDED NOTIFICATION APPLIANCE / INITIATING DEVICES TO MEET THE REQUIREMENTS OF NFPA 72.
- 2 ADDED NEW HEAT DETECTOR DUE TO ENVIRONMENTAL CONDITIONS.
- 3 CONNECTION TO FIBER LOOP.
- REPLACED SMOKE DETECTOR WITH HEAT DETECTOR DUE TO ENVIRONMENTAL CONDITIONS.

# KEY NOTES HOUSING BUILDING 1:

- ADDED NOTIFICATION APPLIANCE / INITIATING DEVICES TO MEET THE REQUIREMENTS OF NFPA 72.
- 2 ADDED NEW HEAT DETECTOR DUE TO ENVIRONMENTAL CONDITIONS.
- 3 CONNECTION TO FIBER LOOP.
- REPLACED SMOKE DETECTOR WITH HEAT DETECTOR DUE TO ENVIRONMENTAL CONDITIONS.