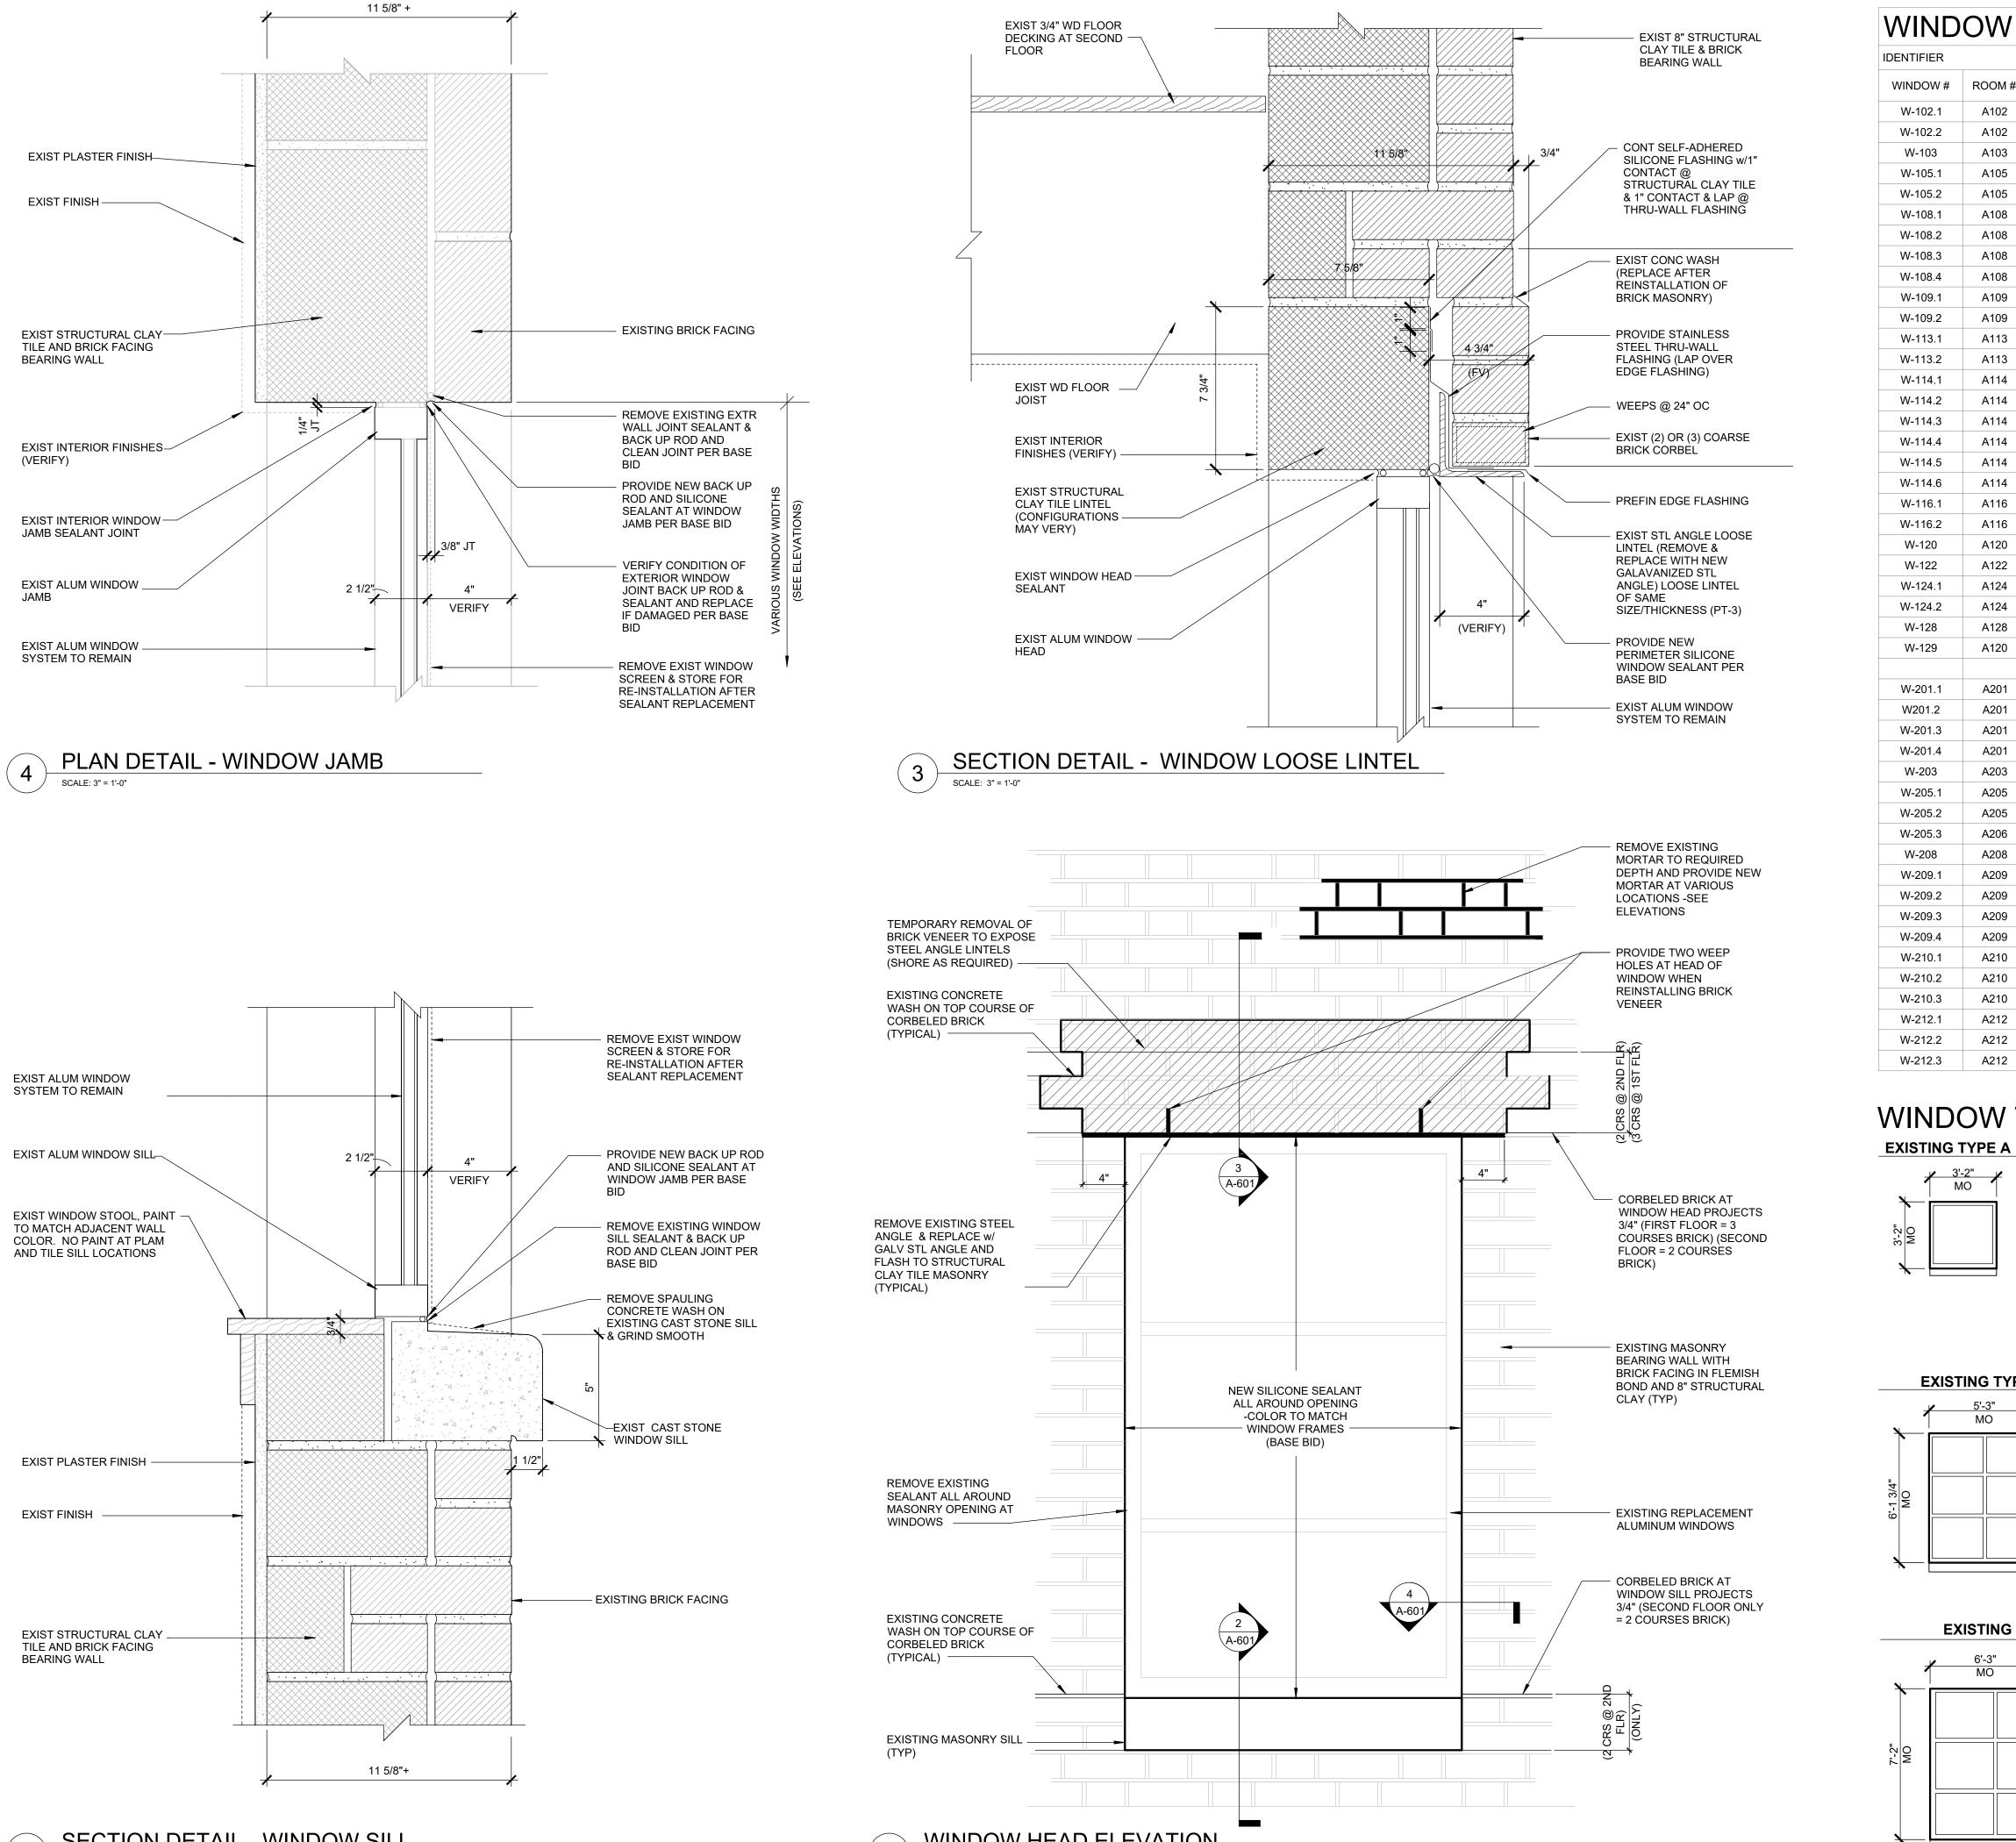

### ARCHITECTURAL

- AD-110 DEMOLITION ROOF PLAN
- A-100 GROUND FLOOR PLAN
- A-101 SECOND FLOOR PLANS
- A-110 ROOF PLAN
- A-200 WEST AND EAST ELEVATIONS
- A-201 NORTH AND SOUTH ELEVATIONS
- A-500 ROOF DETAILS: PARAPET A-501 ROOF DETAILS: PARAPET
- A-502 TYPICAL ROOF DETAILS
- A-503 ROOF DETAILS
- A-504 ROOF DETAIL ALTERNATE
- A-505 WALL SECTIONS
- A-506 SECTION DETAIL
- A-507 SECTION DETAIL ALTERNATE
- A-508 LINTEL REPAIR
- A-600 ROOM FINISH SCHEDULE
- A-601 WINDOW SCHEDULE AND DETAILS
- A-800 PHOTOS