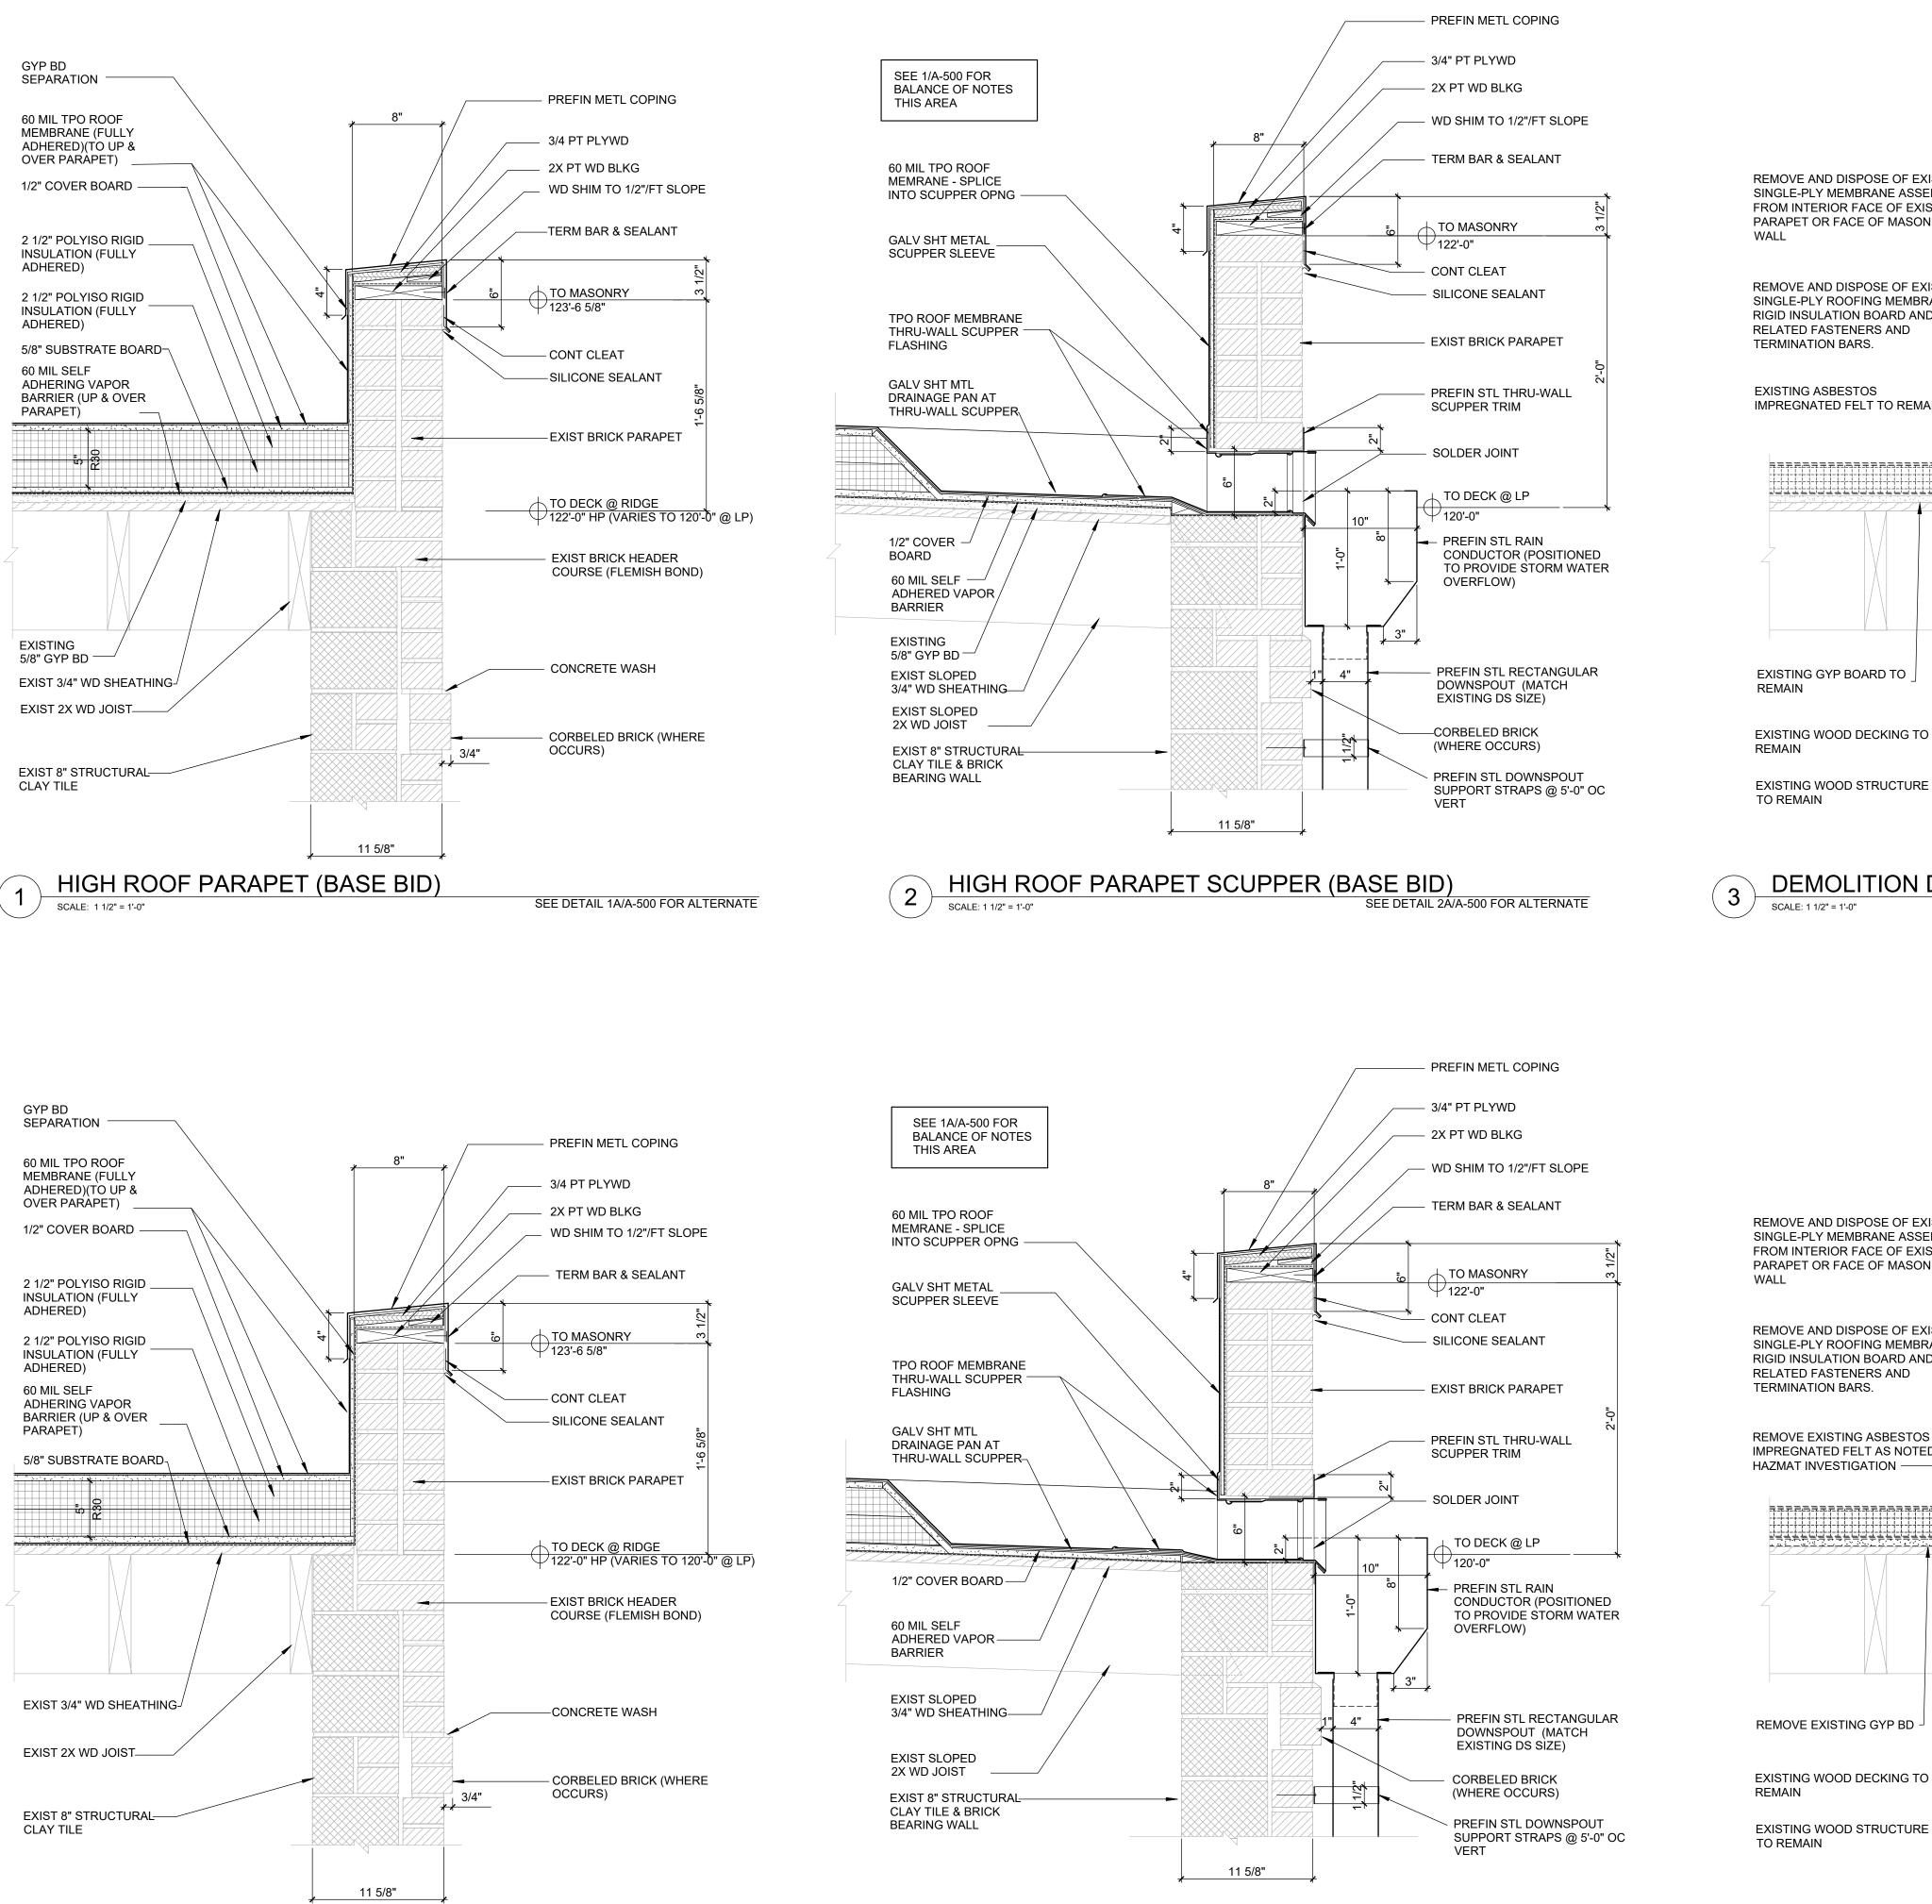

### ARCHITECTURAL

- AD-110 DEMOLITION ROOF PLAN
- A-100 GROUND FLOOR PLAN
- A-101 SECOND FLOOR PLANS
- A-110 ROOF PLAN
- A-200 WEST AND EAST ELEVATIONS
- A-201 NORTH AND SOUTH ELEVATIONS
- A-500 ROOF DETAILS: PARAPET A-501 ROOF DETAILS: PARAPET
- A-502 TYPICAL ROOF DETAILS
- A-503 ROOF DETAILS
- A-504 ROOF DETAIL ALTERNATE
- A-505 WALL SECTIONS
- A-506 SECTION DETAIL
- A-507 SECTION DETAIL ALTERNATE
- A-508 LINTEL REPAIR
- A-600 ROOM FINISH SCHEDULE
- A-601 WINDOW SCHEDULE AND DETAILS
- A-800 PHOTOS