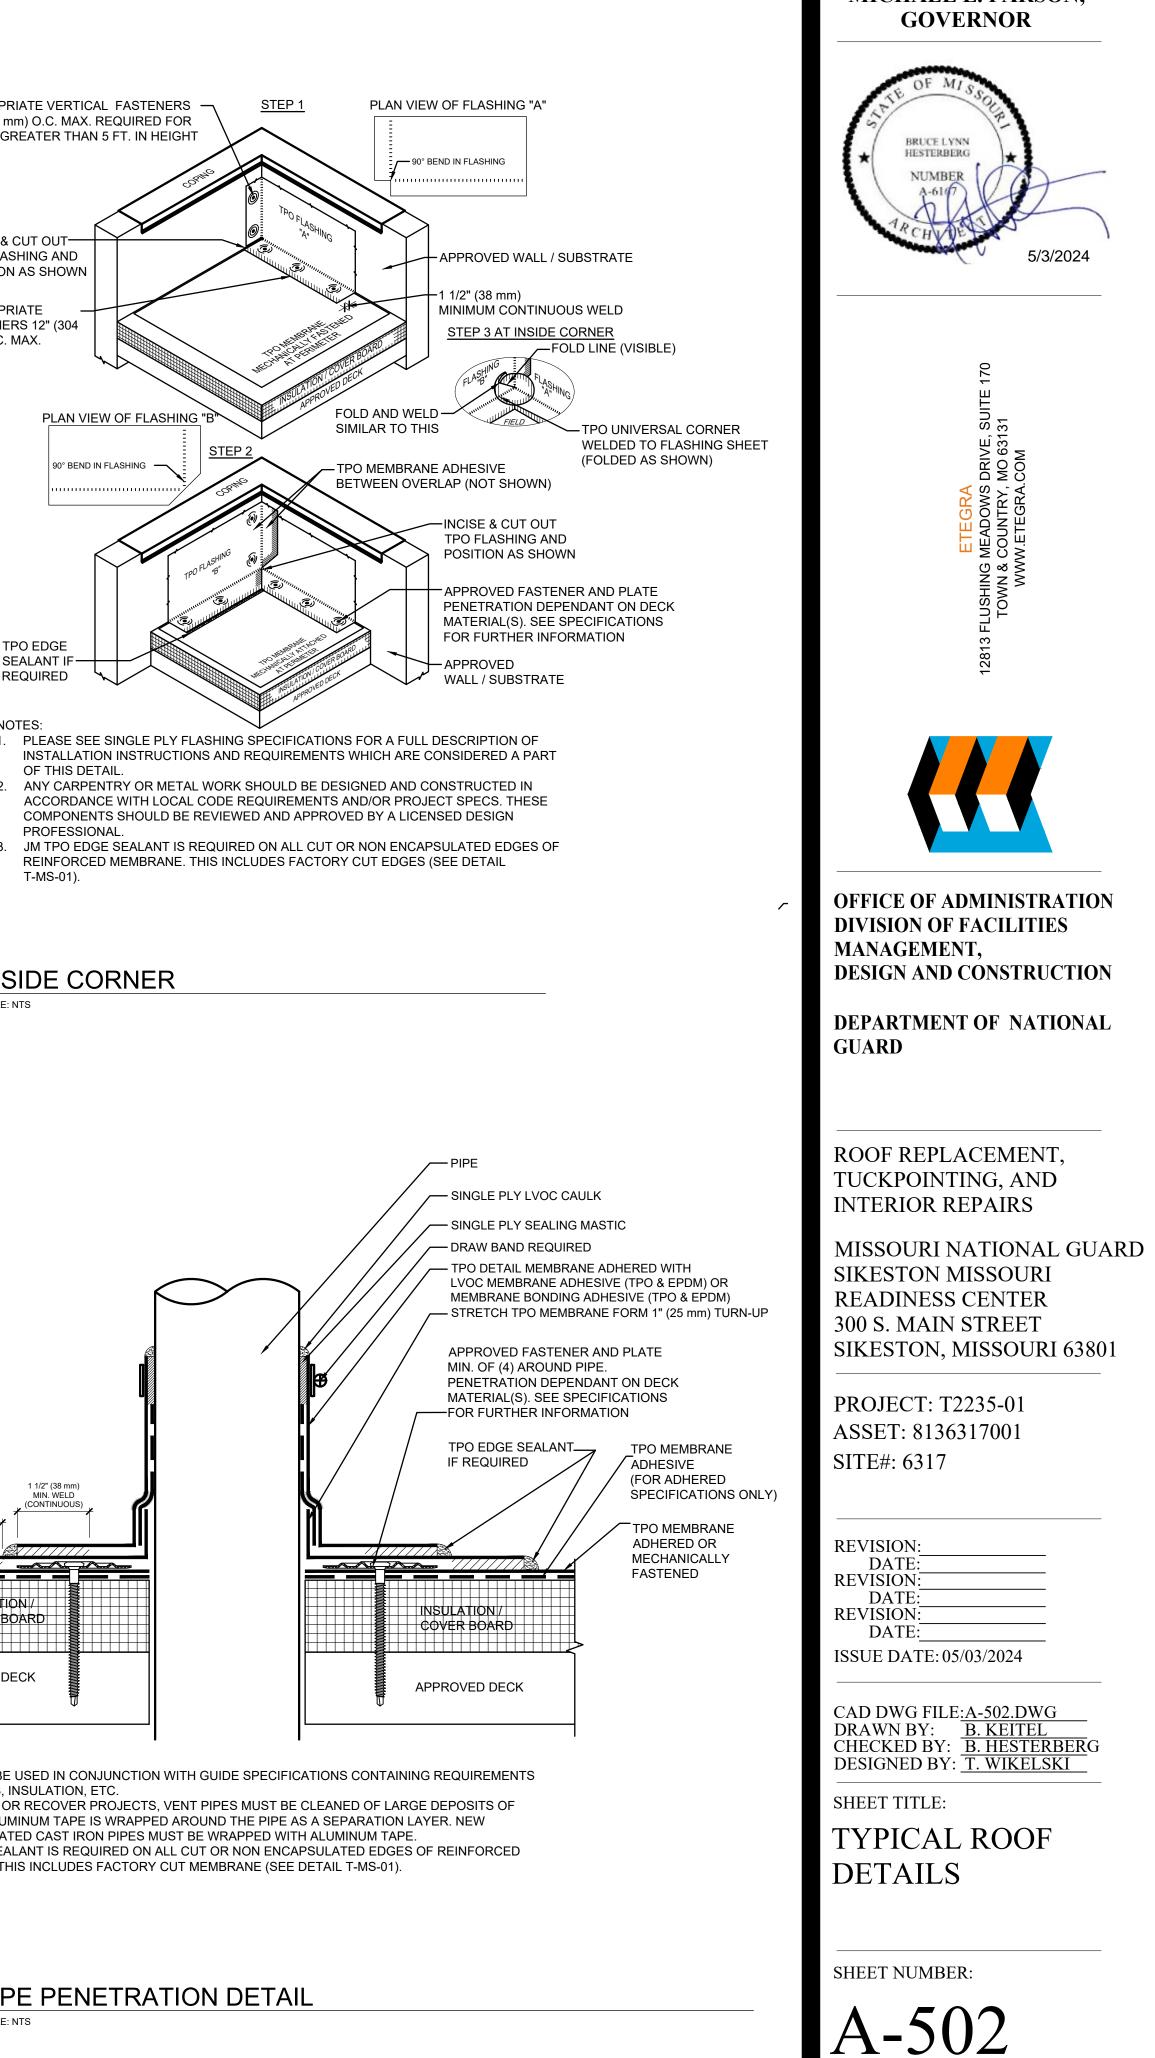

### ARCHITECTURAL

- AD-110 DEMOLITION ROOF PLAN
- A-100 GROUND FLOOR PLAN
- A-101 SECOND FLOOR PLANS
- A-110 ROOF PLAN
- A-200 WEST AND EAST ELEVATIONS
- A-201 NORTH AND SOUTH ELEVATIONS
- A-500 ROOF DETAILS: PARAPET A-501 ROOF DETAILS: PARAPET
- A-502 TYPICAL ROOF DETAILS
- A-503 ROOF DETAILS
- A-504 ROOF DETAIL ALTERNATE
- A-505 WALL SECTIONS
- A-506 SECTION DETAIL
- A-507 SECTION DETAIL ALTERNATE
- A-508 LINTEL REPAIR
- A-600 ROOM FINISH SCHEDULE
- A-601 WINDOW SCHEDULE AND DETAILS
- A-800 PHOTOS