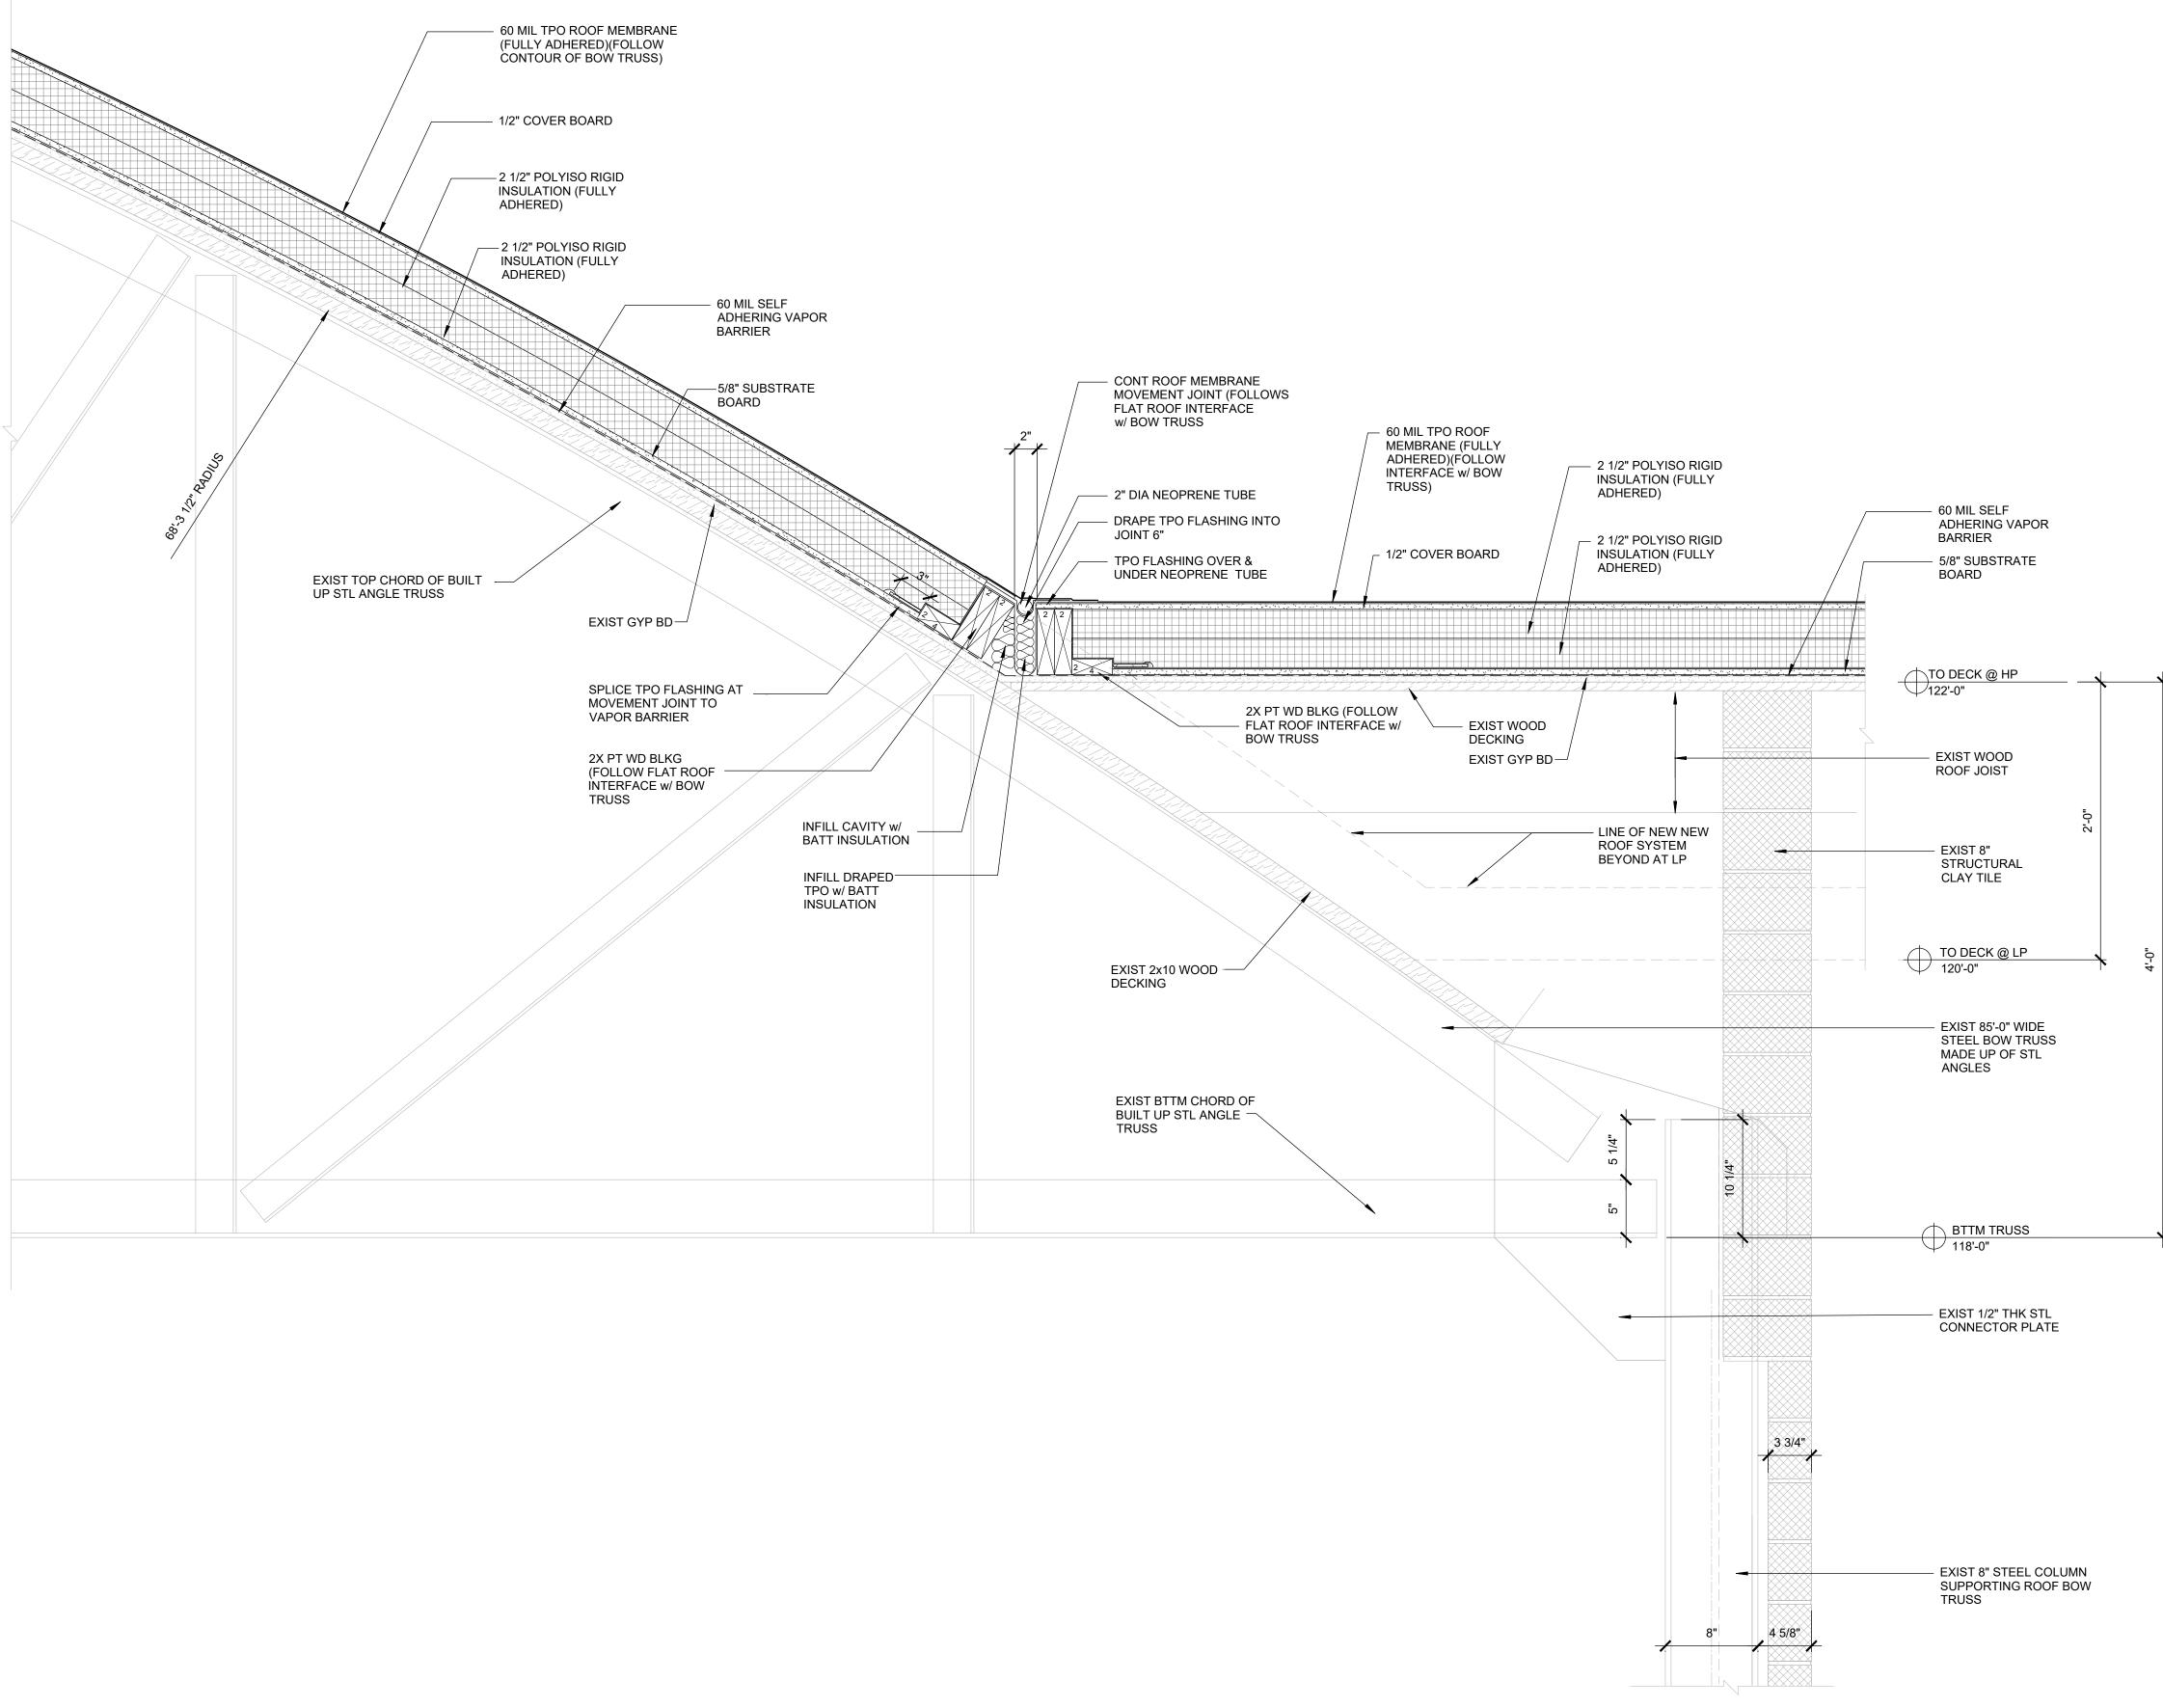

### ARCHITECTURAL

- AD-110 DEMOLITION ROOF PLAN
- A-100 GROUND FLOOR PLAN
- A-101 SECOND FLOOR PLANS
- A-110 ROOF PLAN
- A-200 WEST AND EAST ELEVATIONS
- A-201 NORTH AND SOUTH ELEVATIONS
- A-500 ROOF DETAILS: PARAPET A-501 ROOF DETAILS: PARAPET
- A-502 TYPICAL ROOF DETAILS
- A-503 ROOF DETAILS
- A-504 ROOF DETAIL ALTERNATE
- A-505 WALL SECTIONS
- A-506 SECTION DETAIL
- A-507 SECTION DETAIL ALTERNATE
- A-508 LINTEL REPAIR
- A-600 ROOM FINISH SCHEDULE
- A-601 WINDOW SCHEDULE AND DETAILS
- A-800 PHOTOS