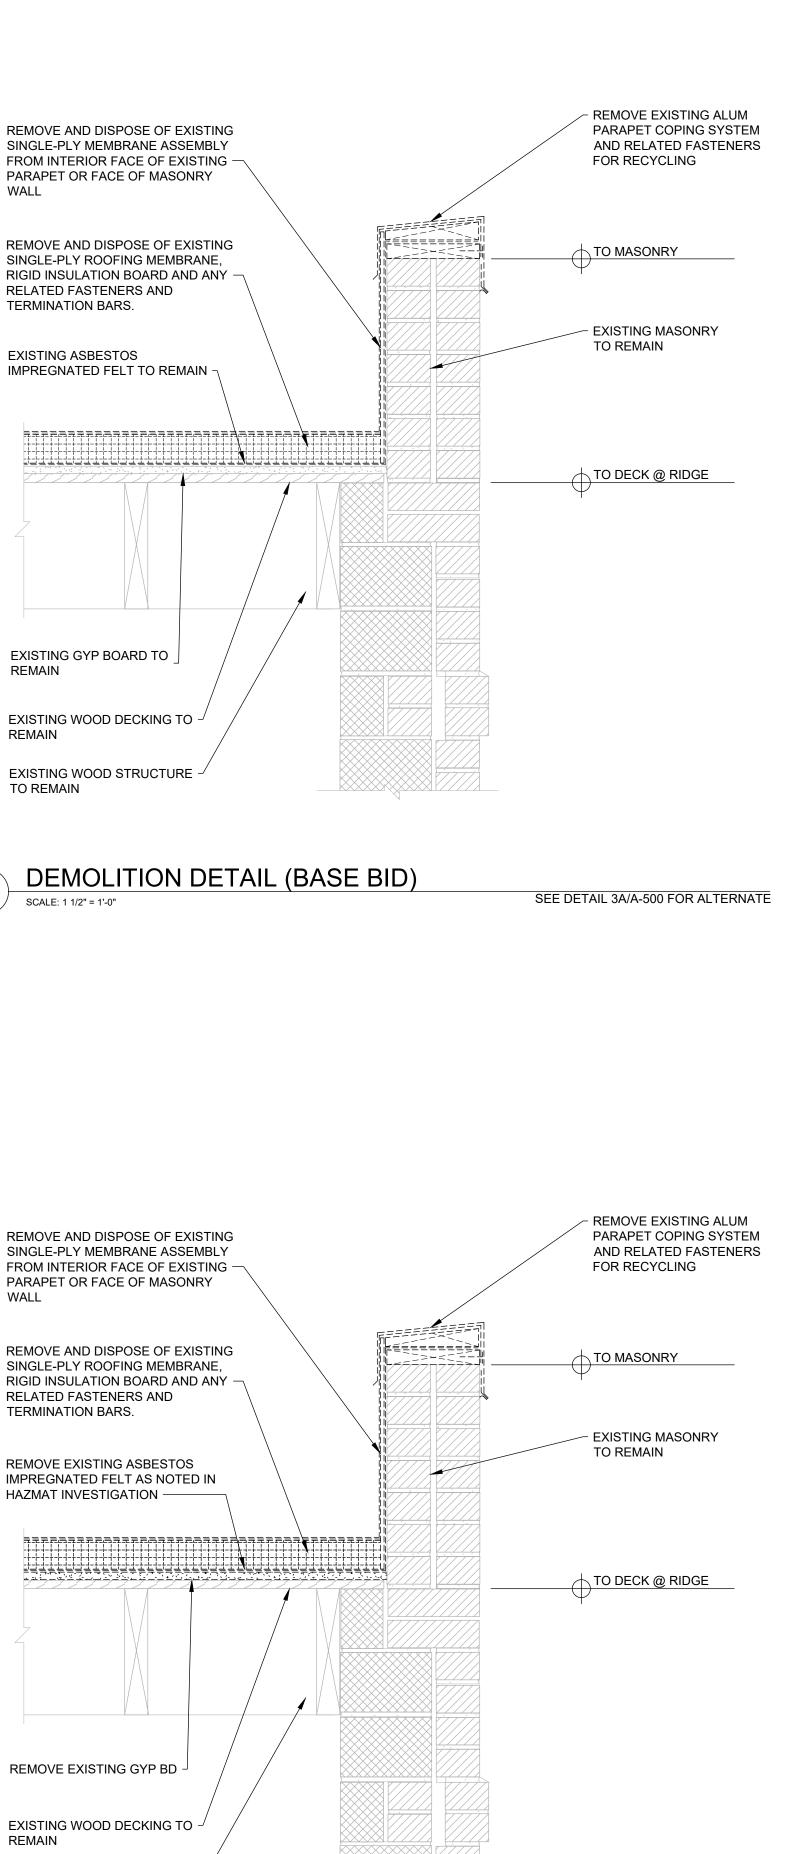

OWLING.
- 15. REMOVE EXISTING LADDER FOR REPAIRS, MODIFICATIONS AND PAINTING. REINSTALL IN ORIGINAL LOCATION.
- 16. REMOVE EXISTING ASBESTOS IMPREGNATED SEALANT AS INDICATED IN HAZMAT INVESTIGATION NOTED AS ACM BLACK FLASHING CAULK AT NORTH **CENTRAL WINDOW**. RESEAL WINDOW.
- 17. REMOVE EXISTING ASBESTOS IMPREGNATED SEALANT AS INDICATED IN HAZMAT INVESTIGATION NOTED AS ACM FLACK FLASHING CAULK AT CHIMNEY/BRICK. RESEAL.

## SYMBOL LEGEND



KEYED NOTE



TUCKPOINTING



**STATE OF MISSOURI** 

MICHAEL L. PARSON,

CAD DWG FILE:<u>A-201.DWG</u> DRAWN BY: <u>B. KEITEL</u> CHECKED BY: <u>B. HESTERBER</u>G DESIGNED BY: T. WIKELSKI

SHEET TITLE: NORTH AND SOUTH ELEVATIONS

SHEET NUMBER:

A-201 9 OF 21 SHEETS 05/03/2024





HIGH ROOF PARAPET SCUPPER (ALTERNATE) (**2**A) SCALE: 1 1/2" = 1'-0"







**STATE OF MISSOURI** 

DEMO DETAIL (ALTERNATE)

SHEET NUMBER:

 $^{1}A-500$ 10 OF 21 SHEETS 05/03/2024





05/03/2024



SHOULD BE REVIEWED AND APPROVED BY A LICENSED DESIGN PROFESSIONAL. TPO EDGE SEALANT IS REQUIRED ON ALL CUT OR NON-ENCAPSULATED EDGES OF REINFORCED

3. MEMBRANE. THIS INCLUDES FACTORY CUT MEMBRANE (SEE DETAIL T-MS-01)

VENT PIPE DETAIL SCALE: NTS









**STATE OF MISSOURI** 

12 OF 21 SHEETS

05/03/2024



BOW TRUSS AT FLAT ROOF (1) SCALE: 1 1/2" = 1'-0"

SEE DETAIL 1/A-504 FOR ALTERNATE

| STATE OF MISSOURI<br>MICHAEL L. PARSON,<br>GOVERNOR                                                                                                                 |
|--------------------------------------------------------------------------------------------------------------