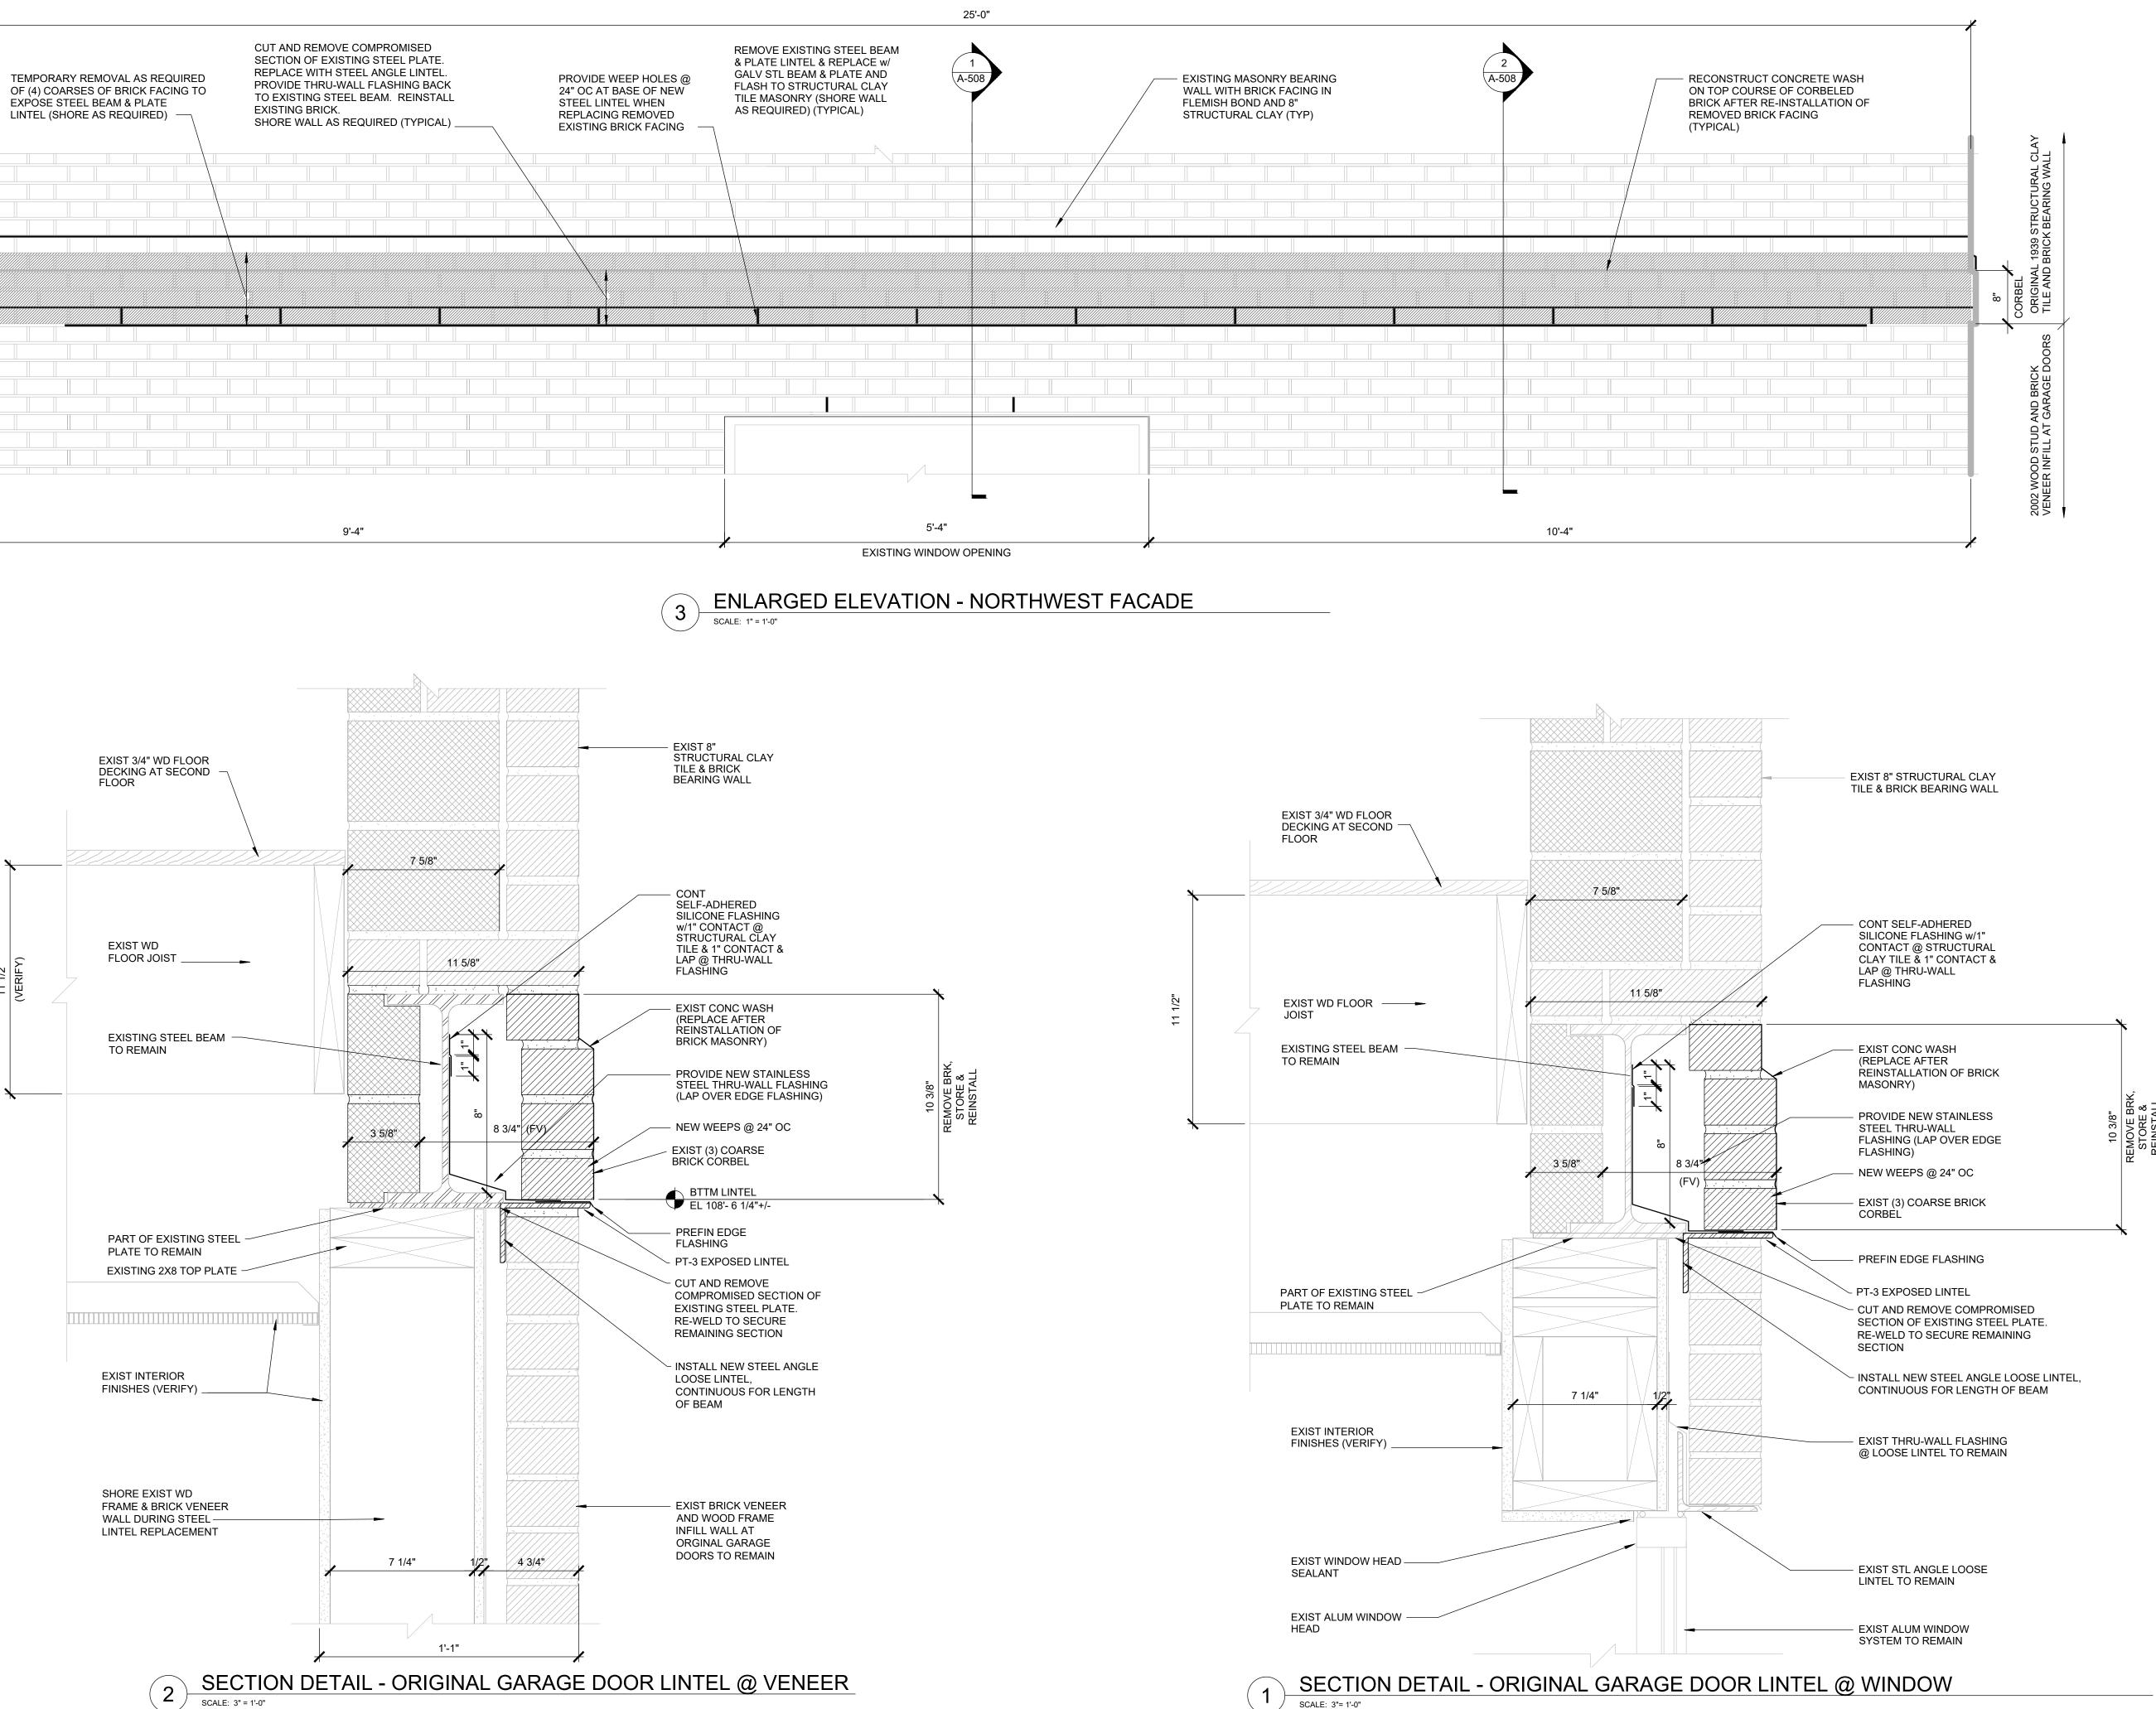

### ARCHITECTURAL

- AD-110 DEMOLITION ROOF PLAN
- A-100 GROUND FLOOR PLAN
- A-101 SECOND FLOOR PLANS
- A-110 ROOF PLAN
- A-200 WEST AND EAST ELEVATIONS
- A-201 NORTH AND SOUTH ELEVATIONS
- A-500 ROOF DETAILS: PARAPET A-501 ROOF DETAILS: PARAPET
- A-502 TYPICAL ROOF DETAILS
- A-503 ROOF DETAILS
- A-504 ROOF DETAIL ALTERNATE
- A-505 WALL SECTIONS
- A-506 SECTION DETAIL
- A-507 SECTION DETAIL ALTERNATE
- A-508 LINTEL REPAIR
- A-600 ROOM FINISH SCHEDULE
- A-601 WINDOW SCHEDULE AND DETAILS
- A-800 PHOTOS