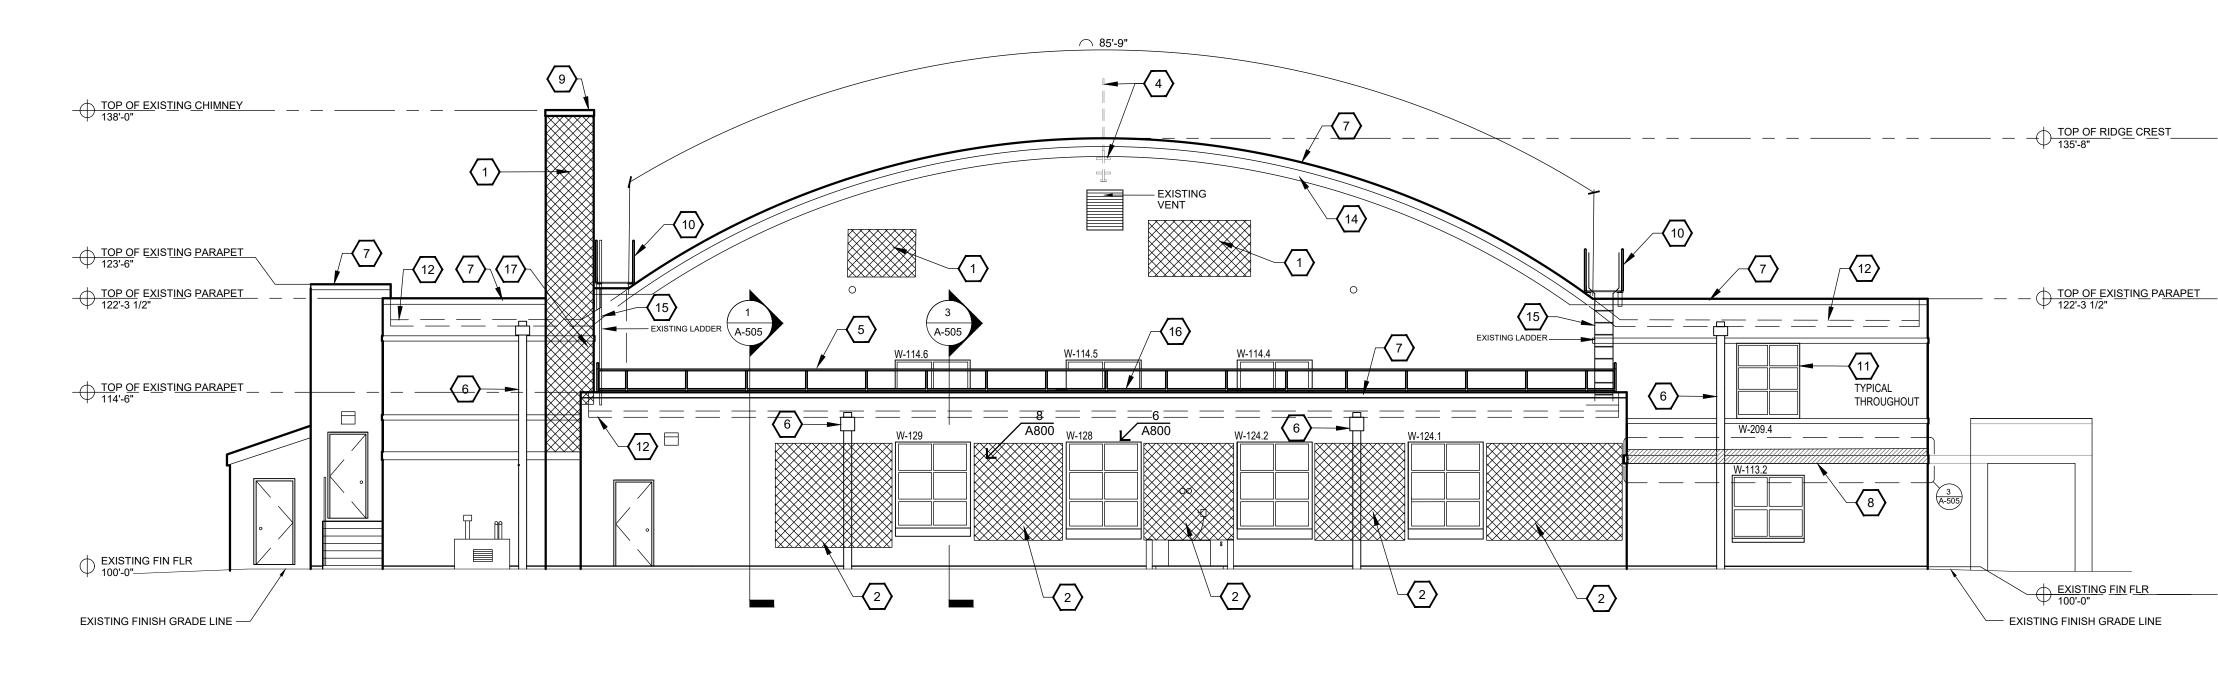

### ARCHITECTURAL

- AD-110 DEMOLITION ROOF PLAN
- A-100 GROUND FLOOR PLAN
- A-101 SECOND FLOOR PLANS
- A-110 ROOF PLAN
- A-200 WEST AND EAST ELEVATIONS
- A-201 NORTH AND SOUTH ELEVATIONS
- A-500 ROOF DETAILS: PARAPET A-501 ROOF DETAILS: PARAPET
- A-502 TYPICAL ROOF DETAILS
- A-503 ROOF DETAILS
- A-504 ROOF DETAIL ALTERNATE
- A-505 WALL SECTIONS
- A-506 SECTION DETAIL
- A-507 SECTION DETAIL ALTERNATE
- A-508 LINTEL REPAIR
- A-600 ROOM FINISH SCHEDULE
- A-601 WINDOW SCHEDULE AND DETAILS
- A-800 PHOTOS