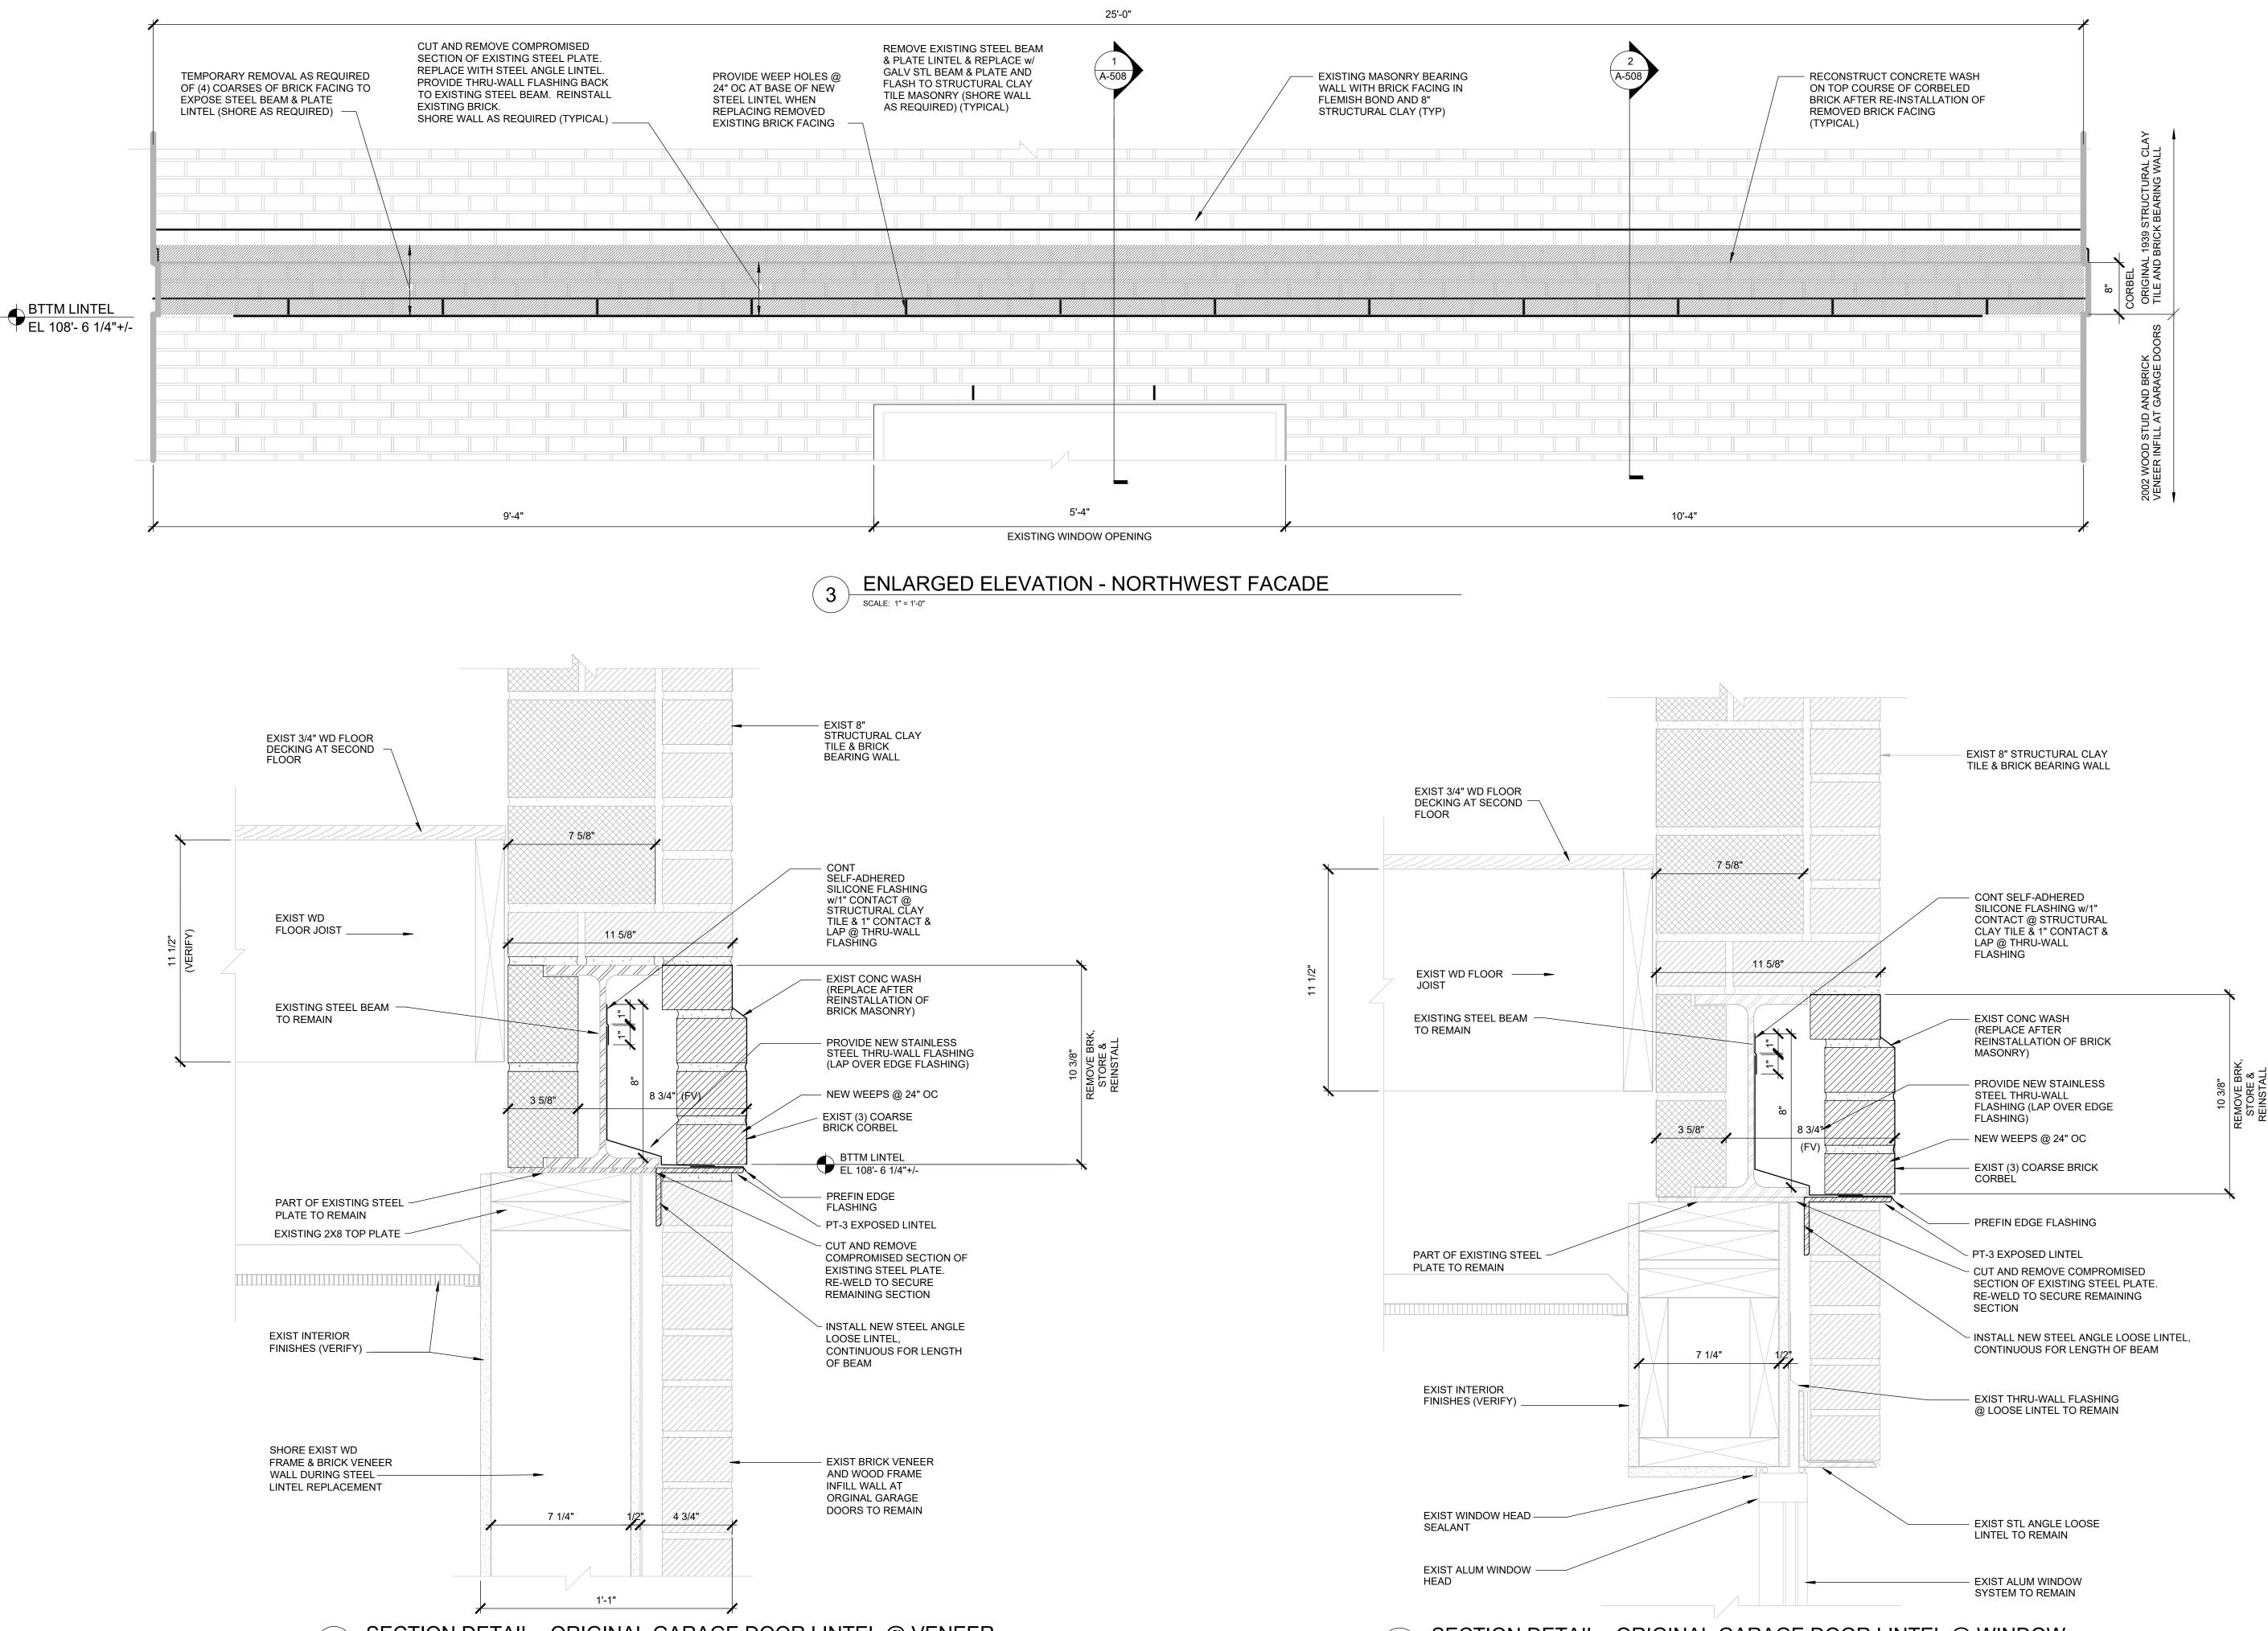

### ARCHITECTURAL

- AD-110 DEMOLITION ROOF PLAN
- A-100 GROUND FLOOR PLAN
- A-101 SECOND FLOOR PLANS
- A-110 ROOF PLAN
- A-200 WEST AND EAST ELEVATIONS
- A-201 NORTH AND SOUTH ELEVATIONS
- A-500 ROOF DETAILS: PARAPET A-501 ROOF DETAILS: PARAPET
- A-502 TYPICAL ROOF DETAILS
- A-503 ROOF DETAILS
- A-504 ROOF DETAIL ALTERNATE
- A-505 WALL SECTIONS
- A-506 SECTION DETAIL
- A-507 SECTION DETAIL ALTERNATE
- A-508 LINTEL REPAIR
- A-600 ROOM FINISH SCHEDULE
- A-601 WINDOW SCHEDULE AND DETAILS
- A-800 PHOTOS