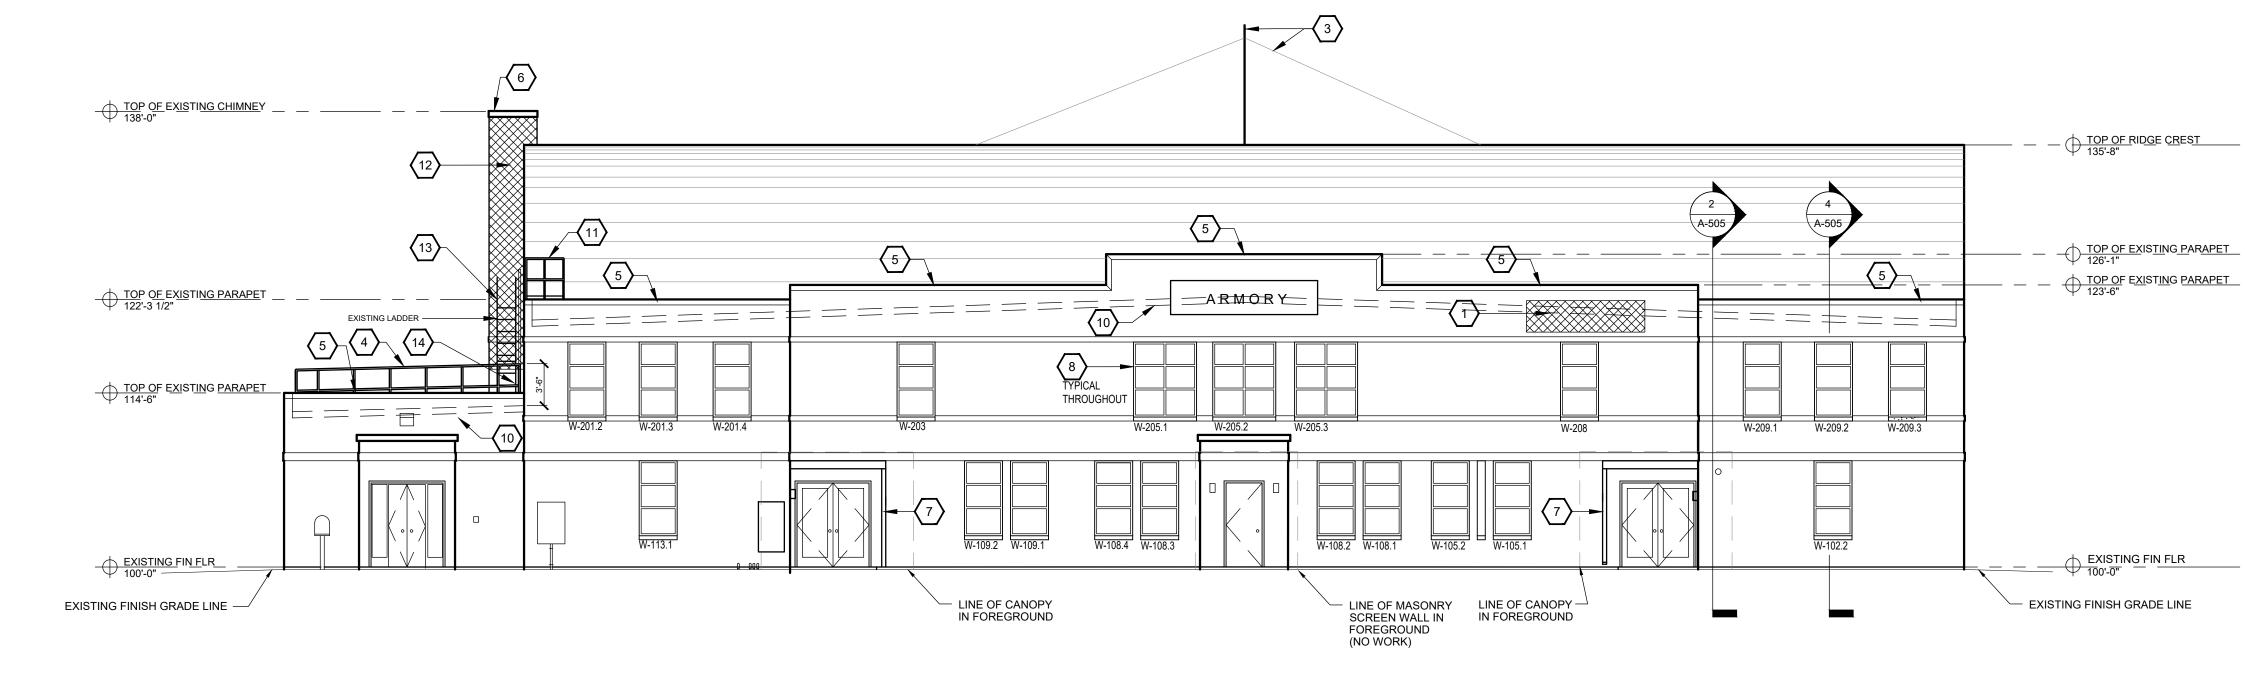

### ARCHITECTURAL

- AD-110 DEMOLITION ROOF PLAN
- A-100 GROUND FLOOR PLAN
- A-101 SECOND FLOOR PLANS
- A-110 ROOF PLAN
- A-200 WEST AND EAST ELEVATIONS
- A-201 NORTH AND SOUTH ELEVATIONS
- A-500 ROOF DETAILS: PARAPET A-501 ROOF DETAILS: PARAPET
- A-502 TYPICAL ROOF DETAILS
- A-503 ROOF DETAILS
- A-504 ROOF DETAIL ALTERNATE
- A-505 WALL SECTIONS
- A-506 SECTION DETAIL
- A-507 SECTION DETAIL ALTERNATE
- A-508 LINTEL REPAIR
- A-600 ROOM FINISH SCHEDULE
- A-601 WINDOW SCHEDULE AND DETAILS
- A-800 PHOTOS