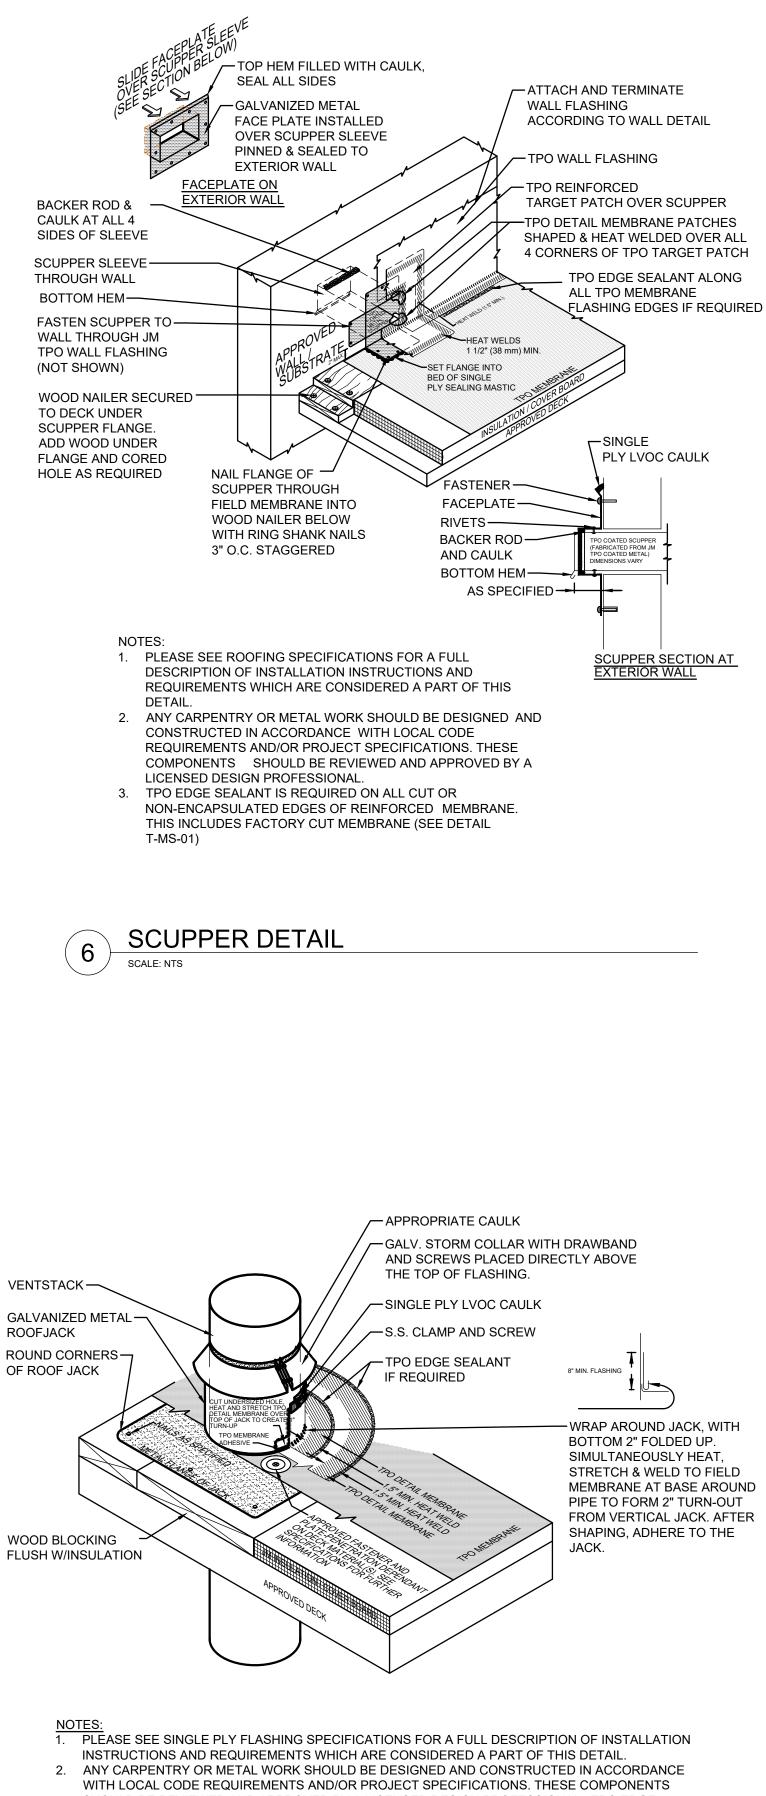

### ARCHITECTURAL

- AD-110 DEMOLITION ROOF PLAN
- A-100 GROUND FLOOR PLAN
- A-101 SECOND FLOOR PLANS
- A-110 ROOF PLAN
- A-200 WEST AND EAST ELEVATIONS
- A-201 NORTH AND SOUTH ELEVATIONS
- A-500 ROOF DETAILS: PARAPET A-501 ROOF DETAILS: PARAPET
- A-502 TYPICAL ROOF DETAILS
- A-503 ROOF DETAILS
- A-504 ROOF DETAIL ALTERNATE
- A-505 WALL SECTIONS
- A-506 SECTION DETAIL
- A-507 SECTION DETAIL ALTERNATE
- A-508 LINTEL REPAIR
- A-600 ROOM FINISH SCHEDULE
- A-601 WINDOW SCHEDULE AND DETAILS
- A-800 PHOTOS