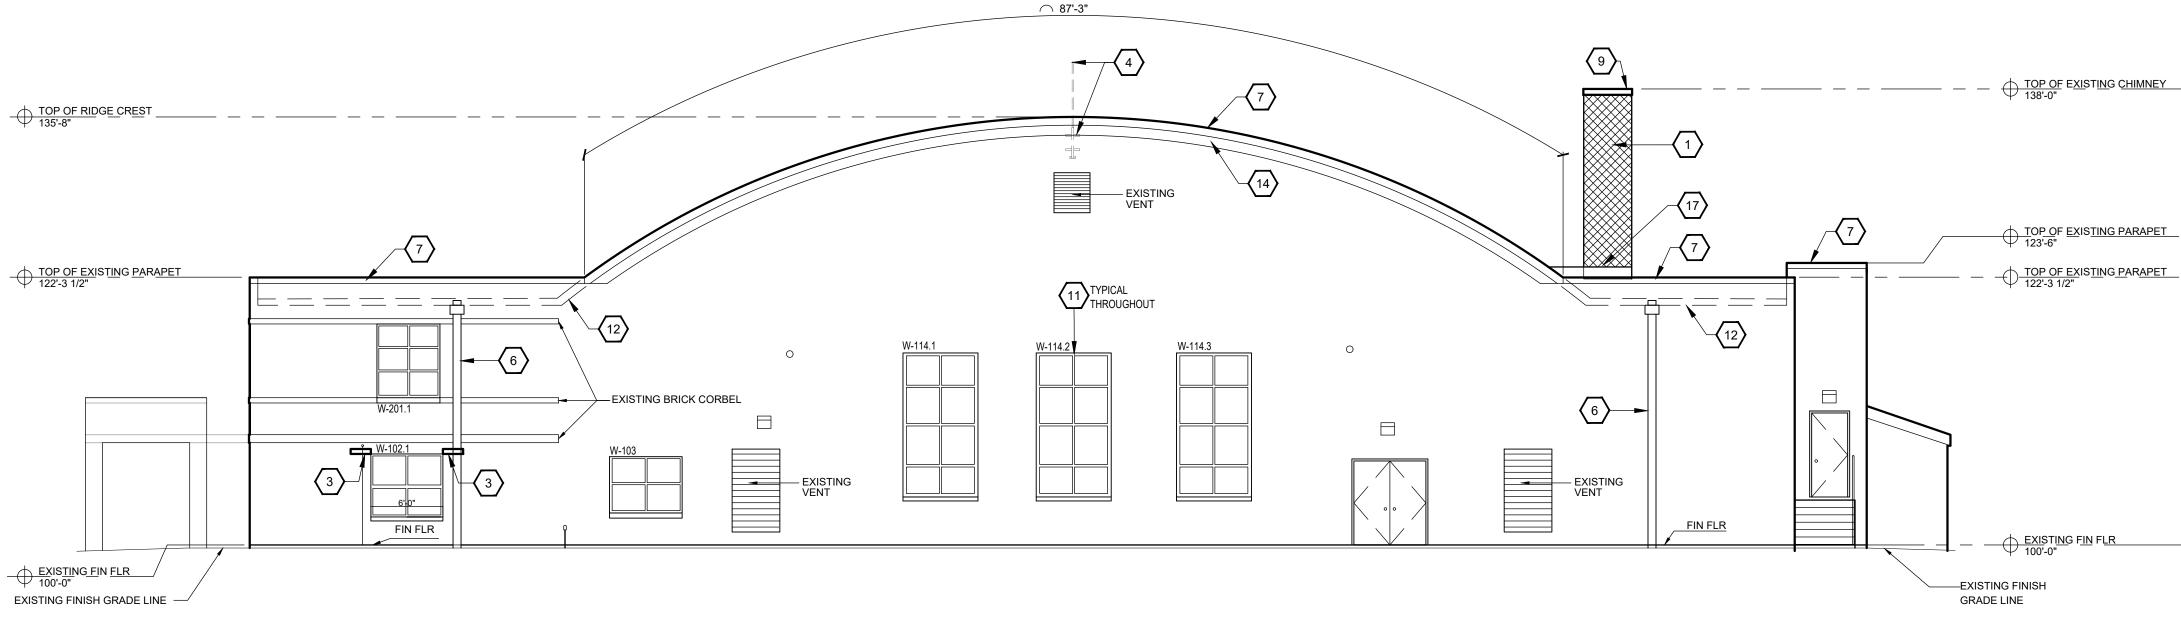

### ARCHITECTURAL

- AD-110 DEMOLITION ROOF PLAN
- A-100 GROUND FLOOR PLAN
- A-101 SECOND FLOOR PLANS
- A-110 ROOF PLAN
- A-200 WEST AND EAST ELEVATIONS
- A-201 NORTH AND SOUTH ELEVATIONS
- A-500 ROOF DETAILS: PARAPET A-501 ROOF DETAILS: PARAPET
- A-502 TYPICAL ROOF DETAILS
- A-503 ROOF DETAILS
- A-504 ROOF DETAIL ALTERNATE
- A-505 WALL SECTIONS
- A-506 SECTION DETAIL
- A-507 SECTION DETAIL ALTERNATE
- A-508 LINTEL REPAIR
- A-600 ROOM FINISH SCHEDULE
- A-601 WINDOW SCHEDULE AND DETAILS
- A-800 PHOTOS