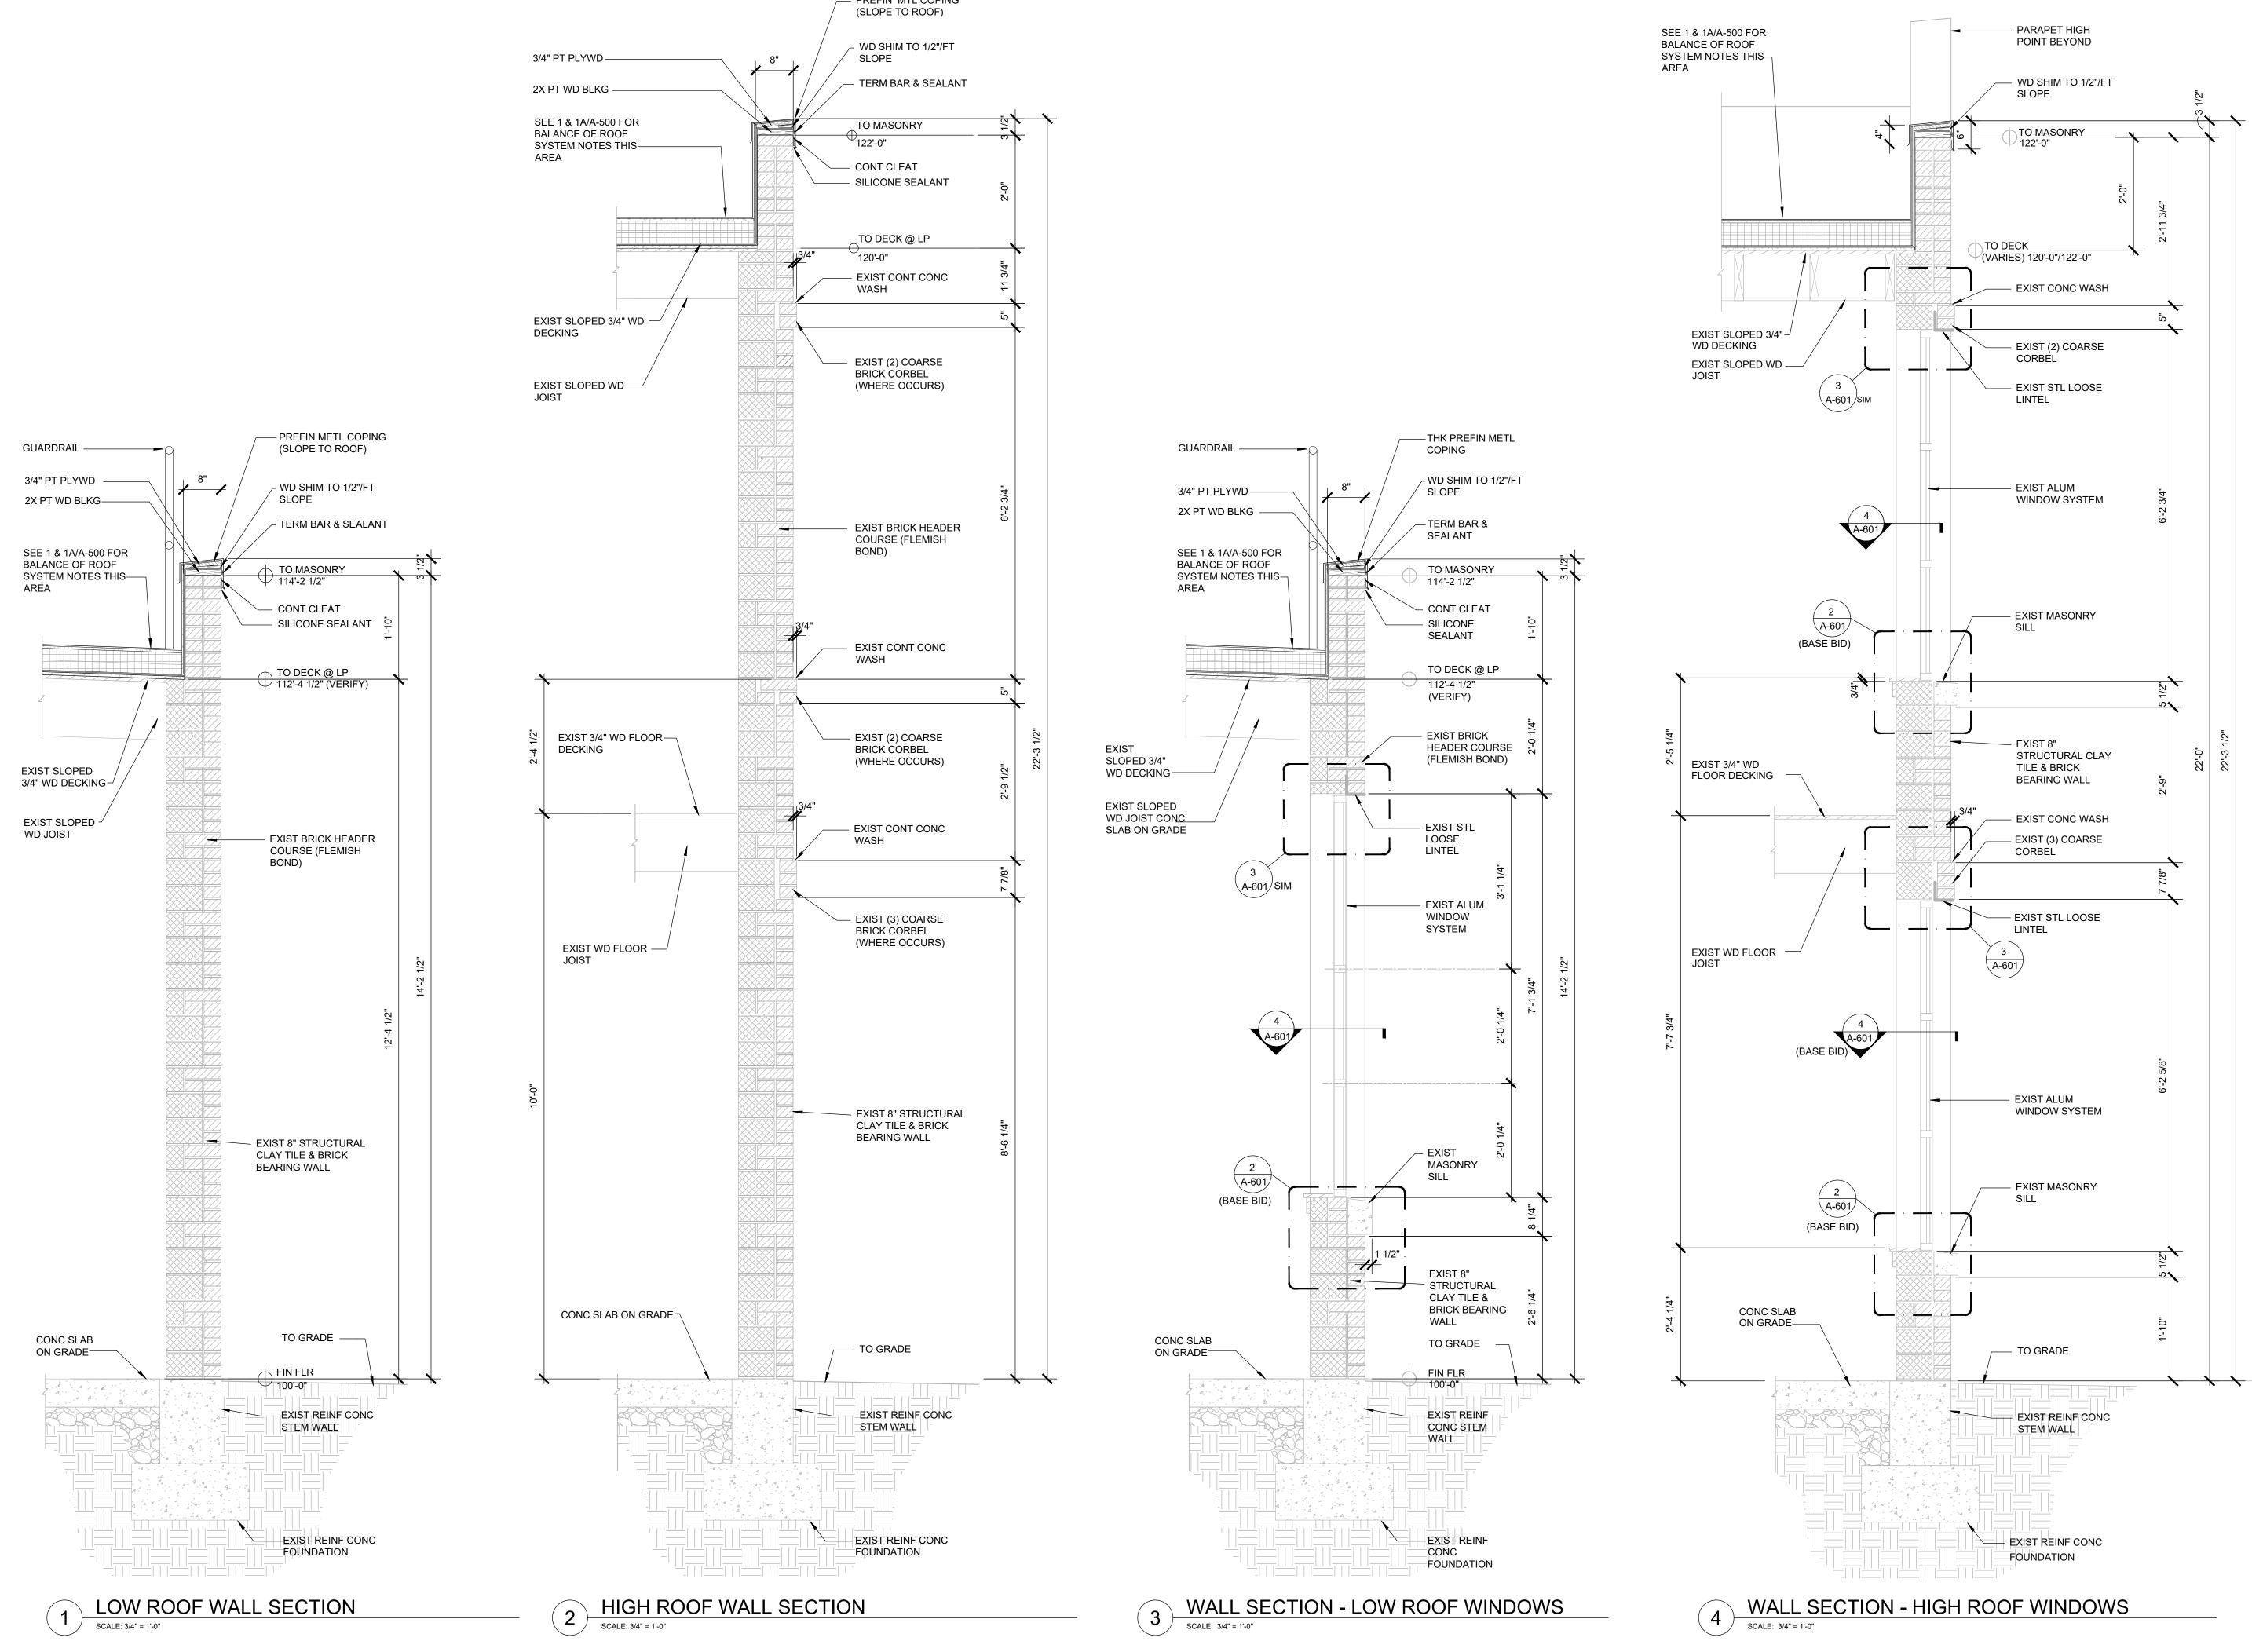

### ARCHITECTURAL

- AD-110 DEMOLITION ROOF PLAN
- A-100 GROUND FLOOR PLAN
- A-101 SECOND FLOOR PLANS
- A-110 ROOF PLAN
- A-200 WEST AND EAST ELEVATIONS
- A-201 NORTH AND SOUTH ELEVATIONS
- A-500 ROOF DETAILS: PARAPET A-501 ROOF DETAILS: PARAPET
- A-502 TYPICAL ROOF DETAILS
- A-503 ROOF DETAILS
- A-504 ROOF DETAIL ALTERNATE
- A-505 WALL SECTIONS
- A-506 SECTION DETAIL
- A-507 SECTION DETAIL ALTERNATE
- A-508 LINTEL REPAIR
- A-600 ROOM FINISH SCHEDULE
- A-601 WINDOW SCHEDULE AND DETAILS
- A-800 PHOTOS