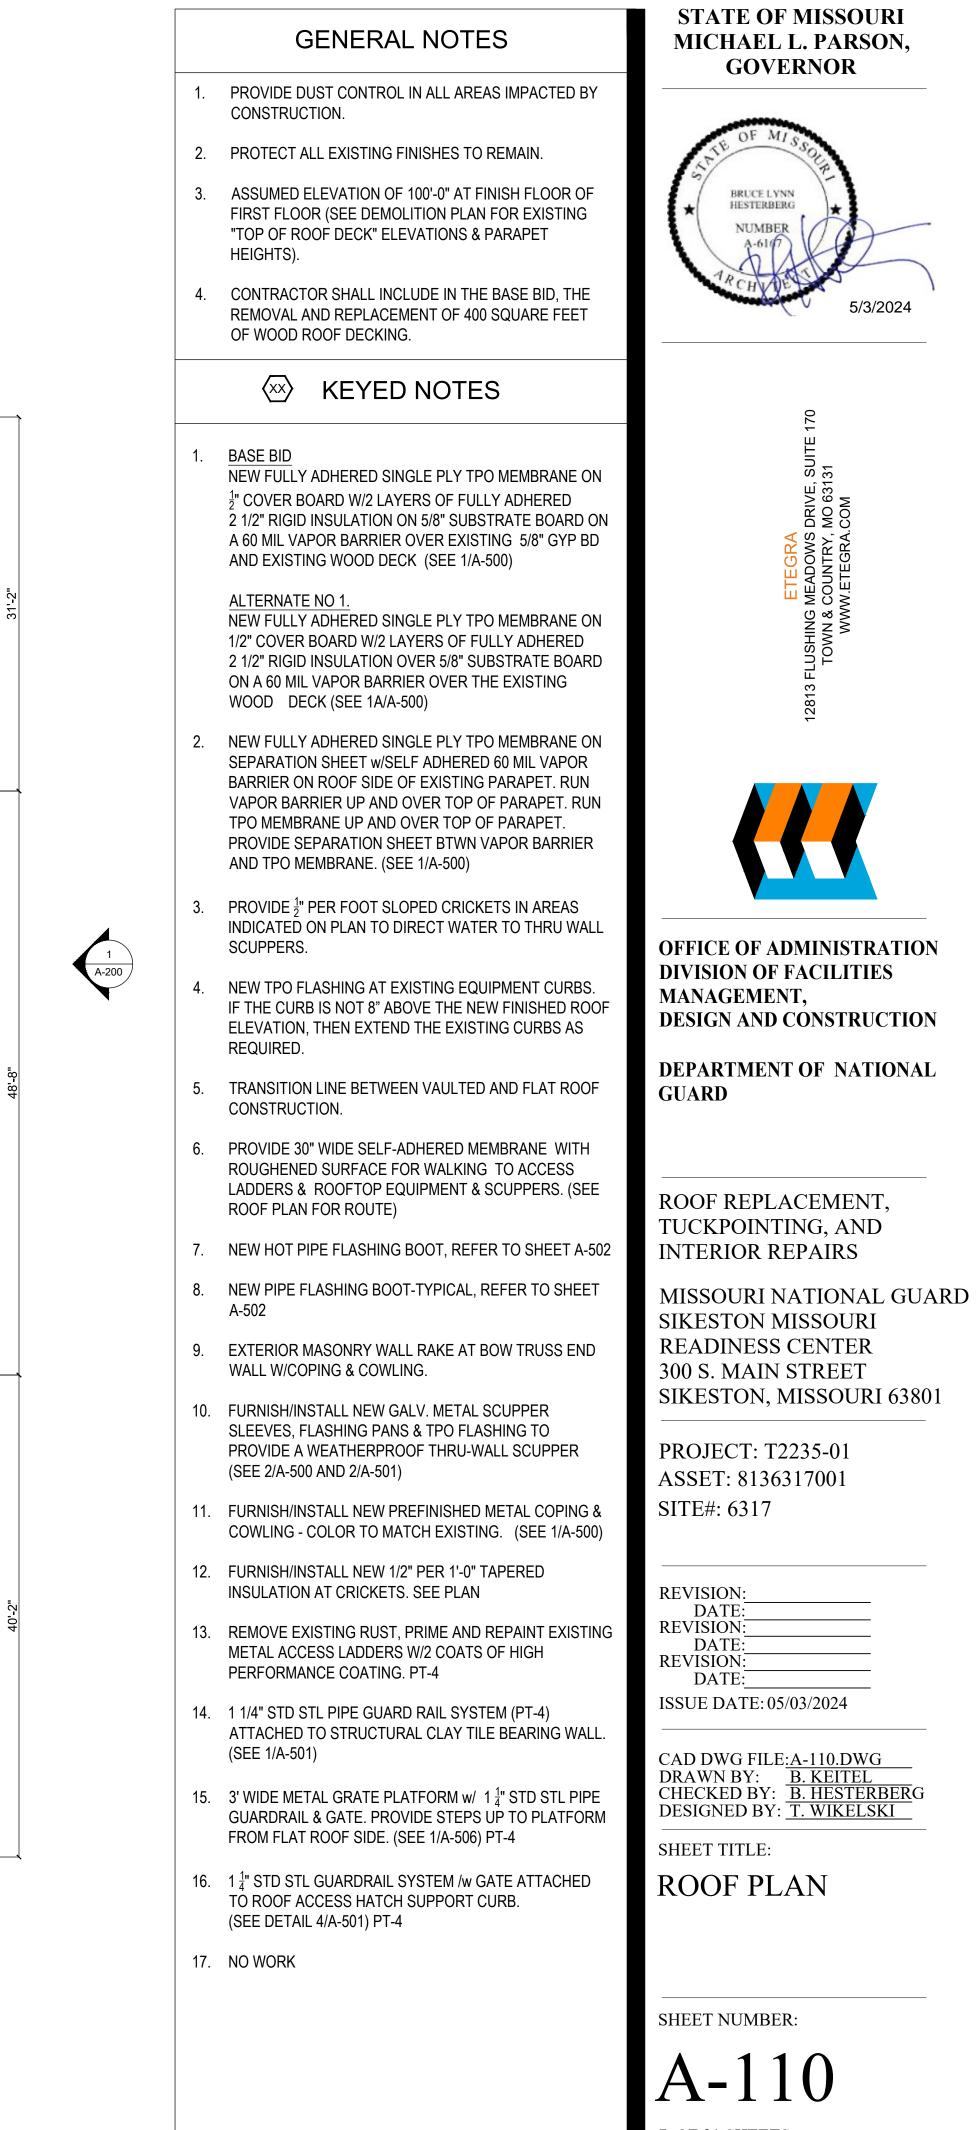

# MISSOURI NATIONAL GUARD ROOF REPLACEMENT, TUCKPOINTING, AND INTERIOR REPAIRS SIKESTON, MISSOURI READINESS CENTER BID DOCUMENTS 2024.05.03

**OWNER:** 

STATE OF MISSOURI MICHAEL L. PARSON, GOVERNOR

DEPARTMENT OF MISSOURI NATIONAL GUARD

PROJECT MANAGEMENT:

**DESIGNER**:

**PROJECT NUMBER:** 

ASSET NUMBER:

SITE #:

OFFICE OF ADMINISTRATION DIVISION OF FACILITIES MANAGEMENT, **DESIGN AND CONSTRUCTION** 

ETEGRA INC

T2235-01

8136317001

6317

ETEGRA 12813 FLUSHING MEADOWS DRIVE, SUITE 170 TOWN & COUNTRY, MO 63131 WWW.ETEGRA.COM

### ARCHITECTURAL

- AD-110 DEMOLITION ROOF PLAN
- A-100 GROUND FLOOR PLAN
- A-101 SECOND FLOOR PLANS
- A-110 ROOF PLAN
- A-200 WEST AND EAST ELEVATIONS
- A-201 NORTH AND SOUTH ELEVATIONS
- A-500 ROOF DETAILS: PARAPET A-501 ROOF DETAILS: PARAPET
- A-502 TYPICAL ROOF DETAILS
- A-503 ROOF DETAILS
- A-504 ROOF DETAIL ALTERNATE
- A-505 WALL SECTIONS
- A-506 SECTION DETAIL
- A-507 SECTION DETAIL ALTERNATE
- A-508 LINTEL REPAIR
- A-600 ROOM FINISH SCHEDULE
- A-601 WINDOW SCHEDULE AND DETAILS
- A-800 PHOTOS