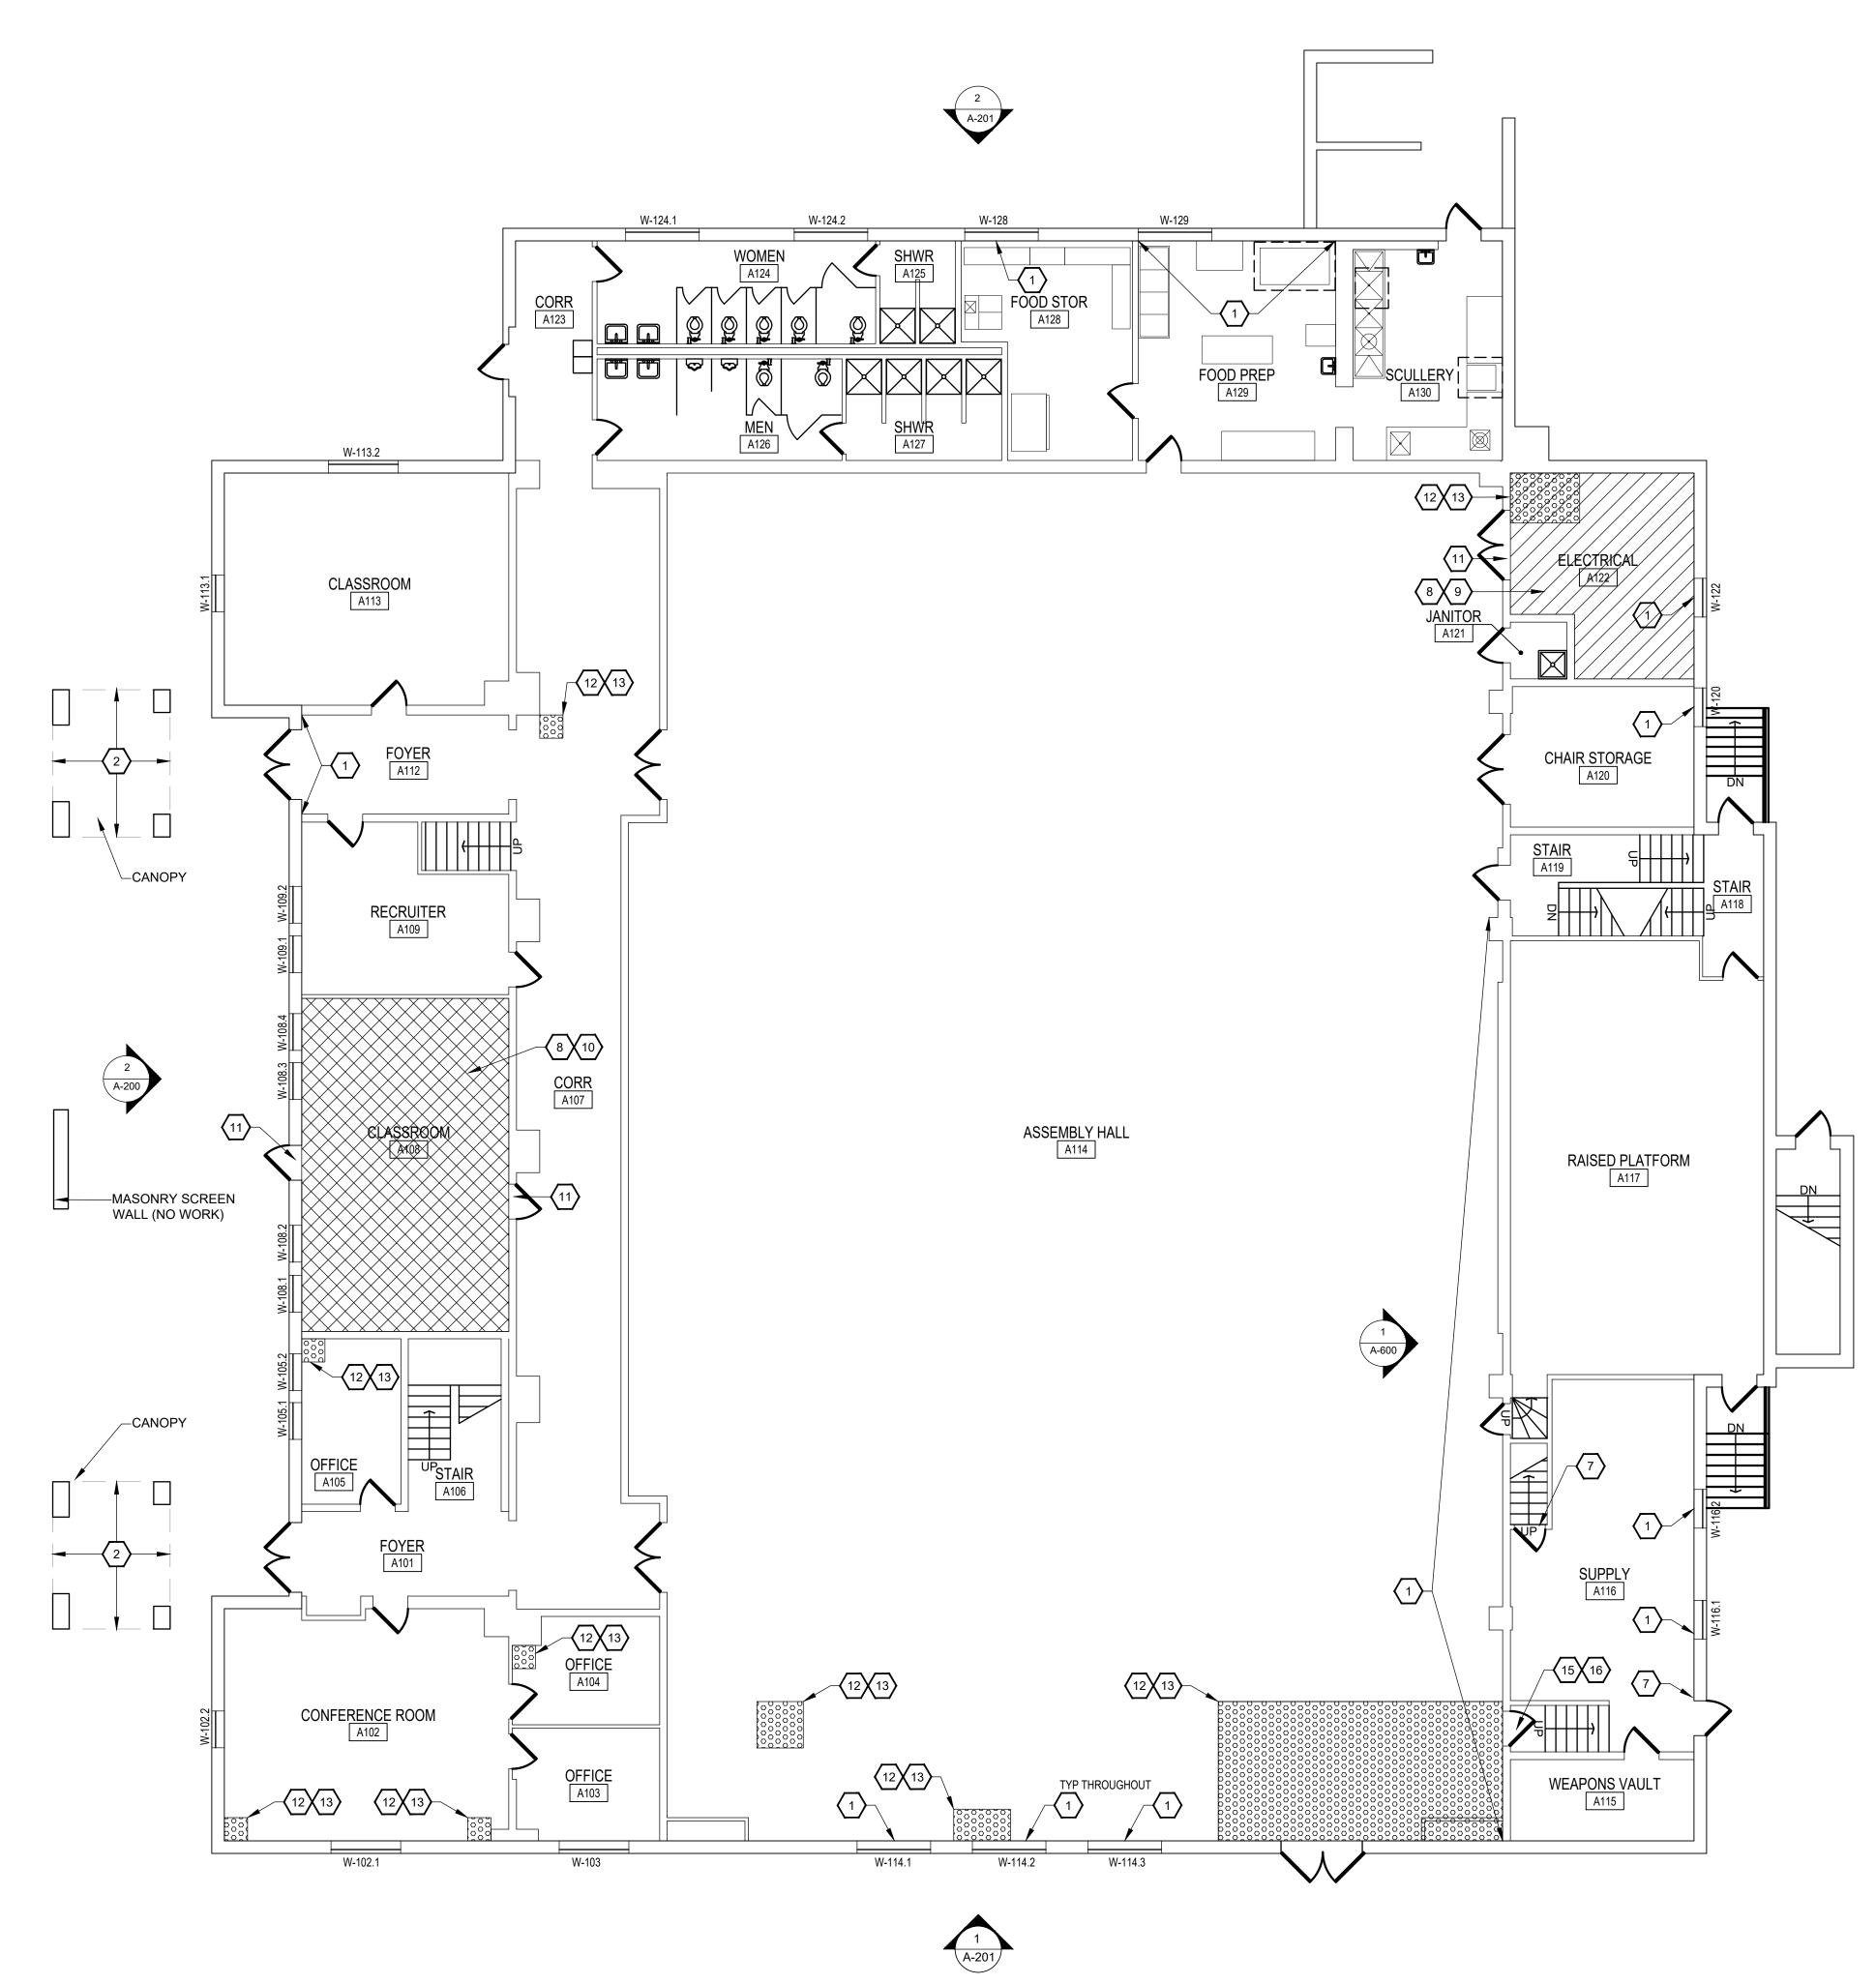

### ARCHITECTURAL

- AD-110 DEMOLITION ROOF PLAN
- A-100 GROUND FLOOR PLAN
- A-101 SECOND FLOOR PLANS
- A-110 ROOF PLAN
- A-200 WEST AND EAST ELEVATIONS
- A-201 NORTH AND SOUTH ELEVATIONS
- A-500 ROOF DETAILS: PARAPET A-501 ROOF DETAILS: PARAPET
- A-502 TYPICAL ROOF DETAILS
- A-503 ROOF DETAILS
- A-504 ROOF DETAIL ALTERNATE
- A-505 WALL SECTIONS
- A-506 SECTION DETAIL
- A-507 SECTION DETAIL ALTERNATE
- A-508 LINTEL REPAIR
- A-600 ROOM FINISH SCHEDULE
- A-601 WINDOW SCHEDULE AND DETAILS
- A-800 PHOTOS