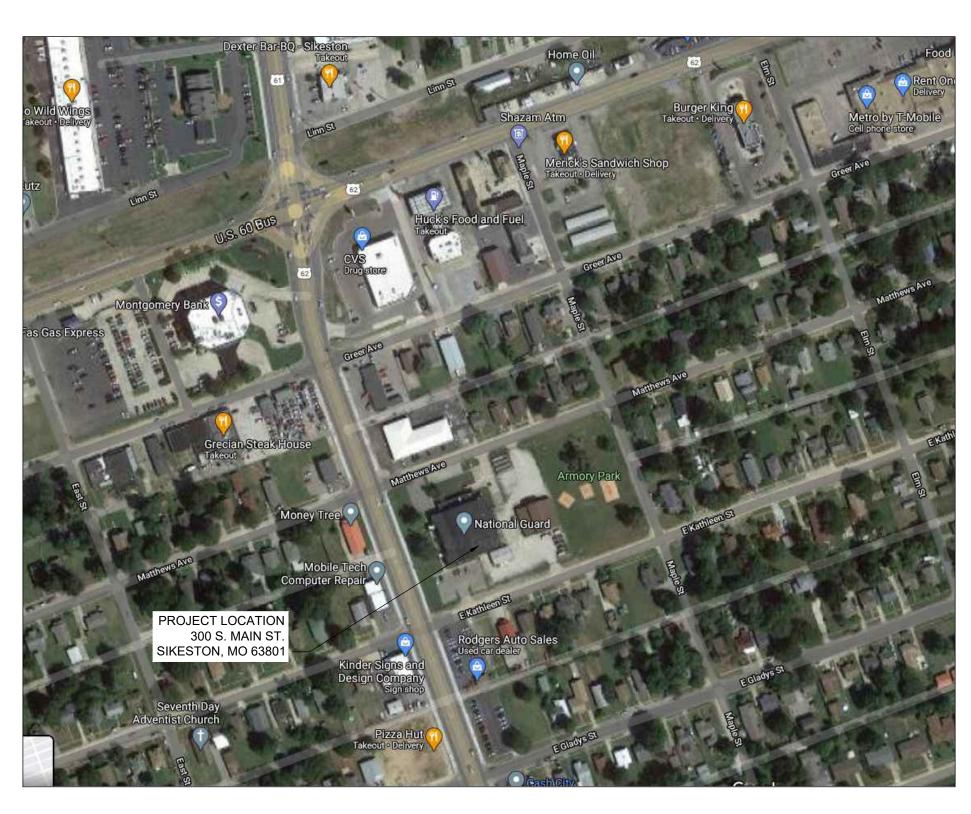

# MISSOURI NATIONAL GUARD ROOF REPLACEMENT, TUCKPOINTING, AND INTERIOR REPAIRS SIKESTON, MISSOURI READINESS CENTER BID DOCUMENTS 2024.05.03

**OWNER:** 

STATE OF MISSOURI MICHAEL L. PARSON, GOVERNOR

DEPARTMENT OF MISSOURI NATIONAL GUARD