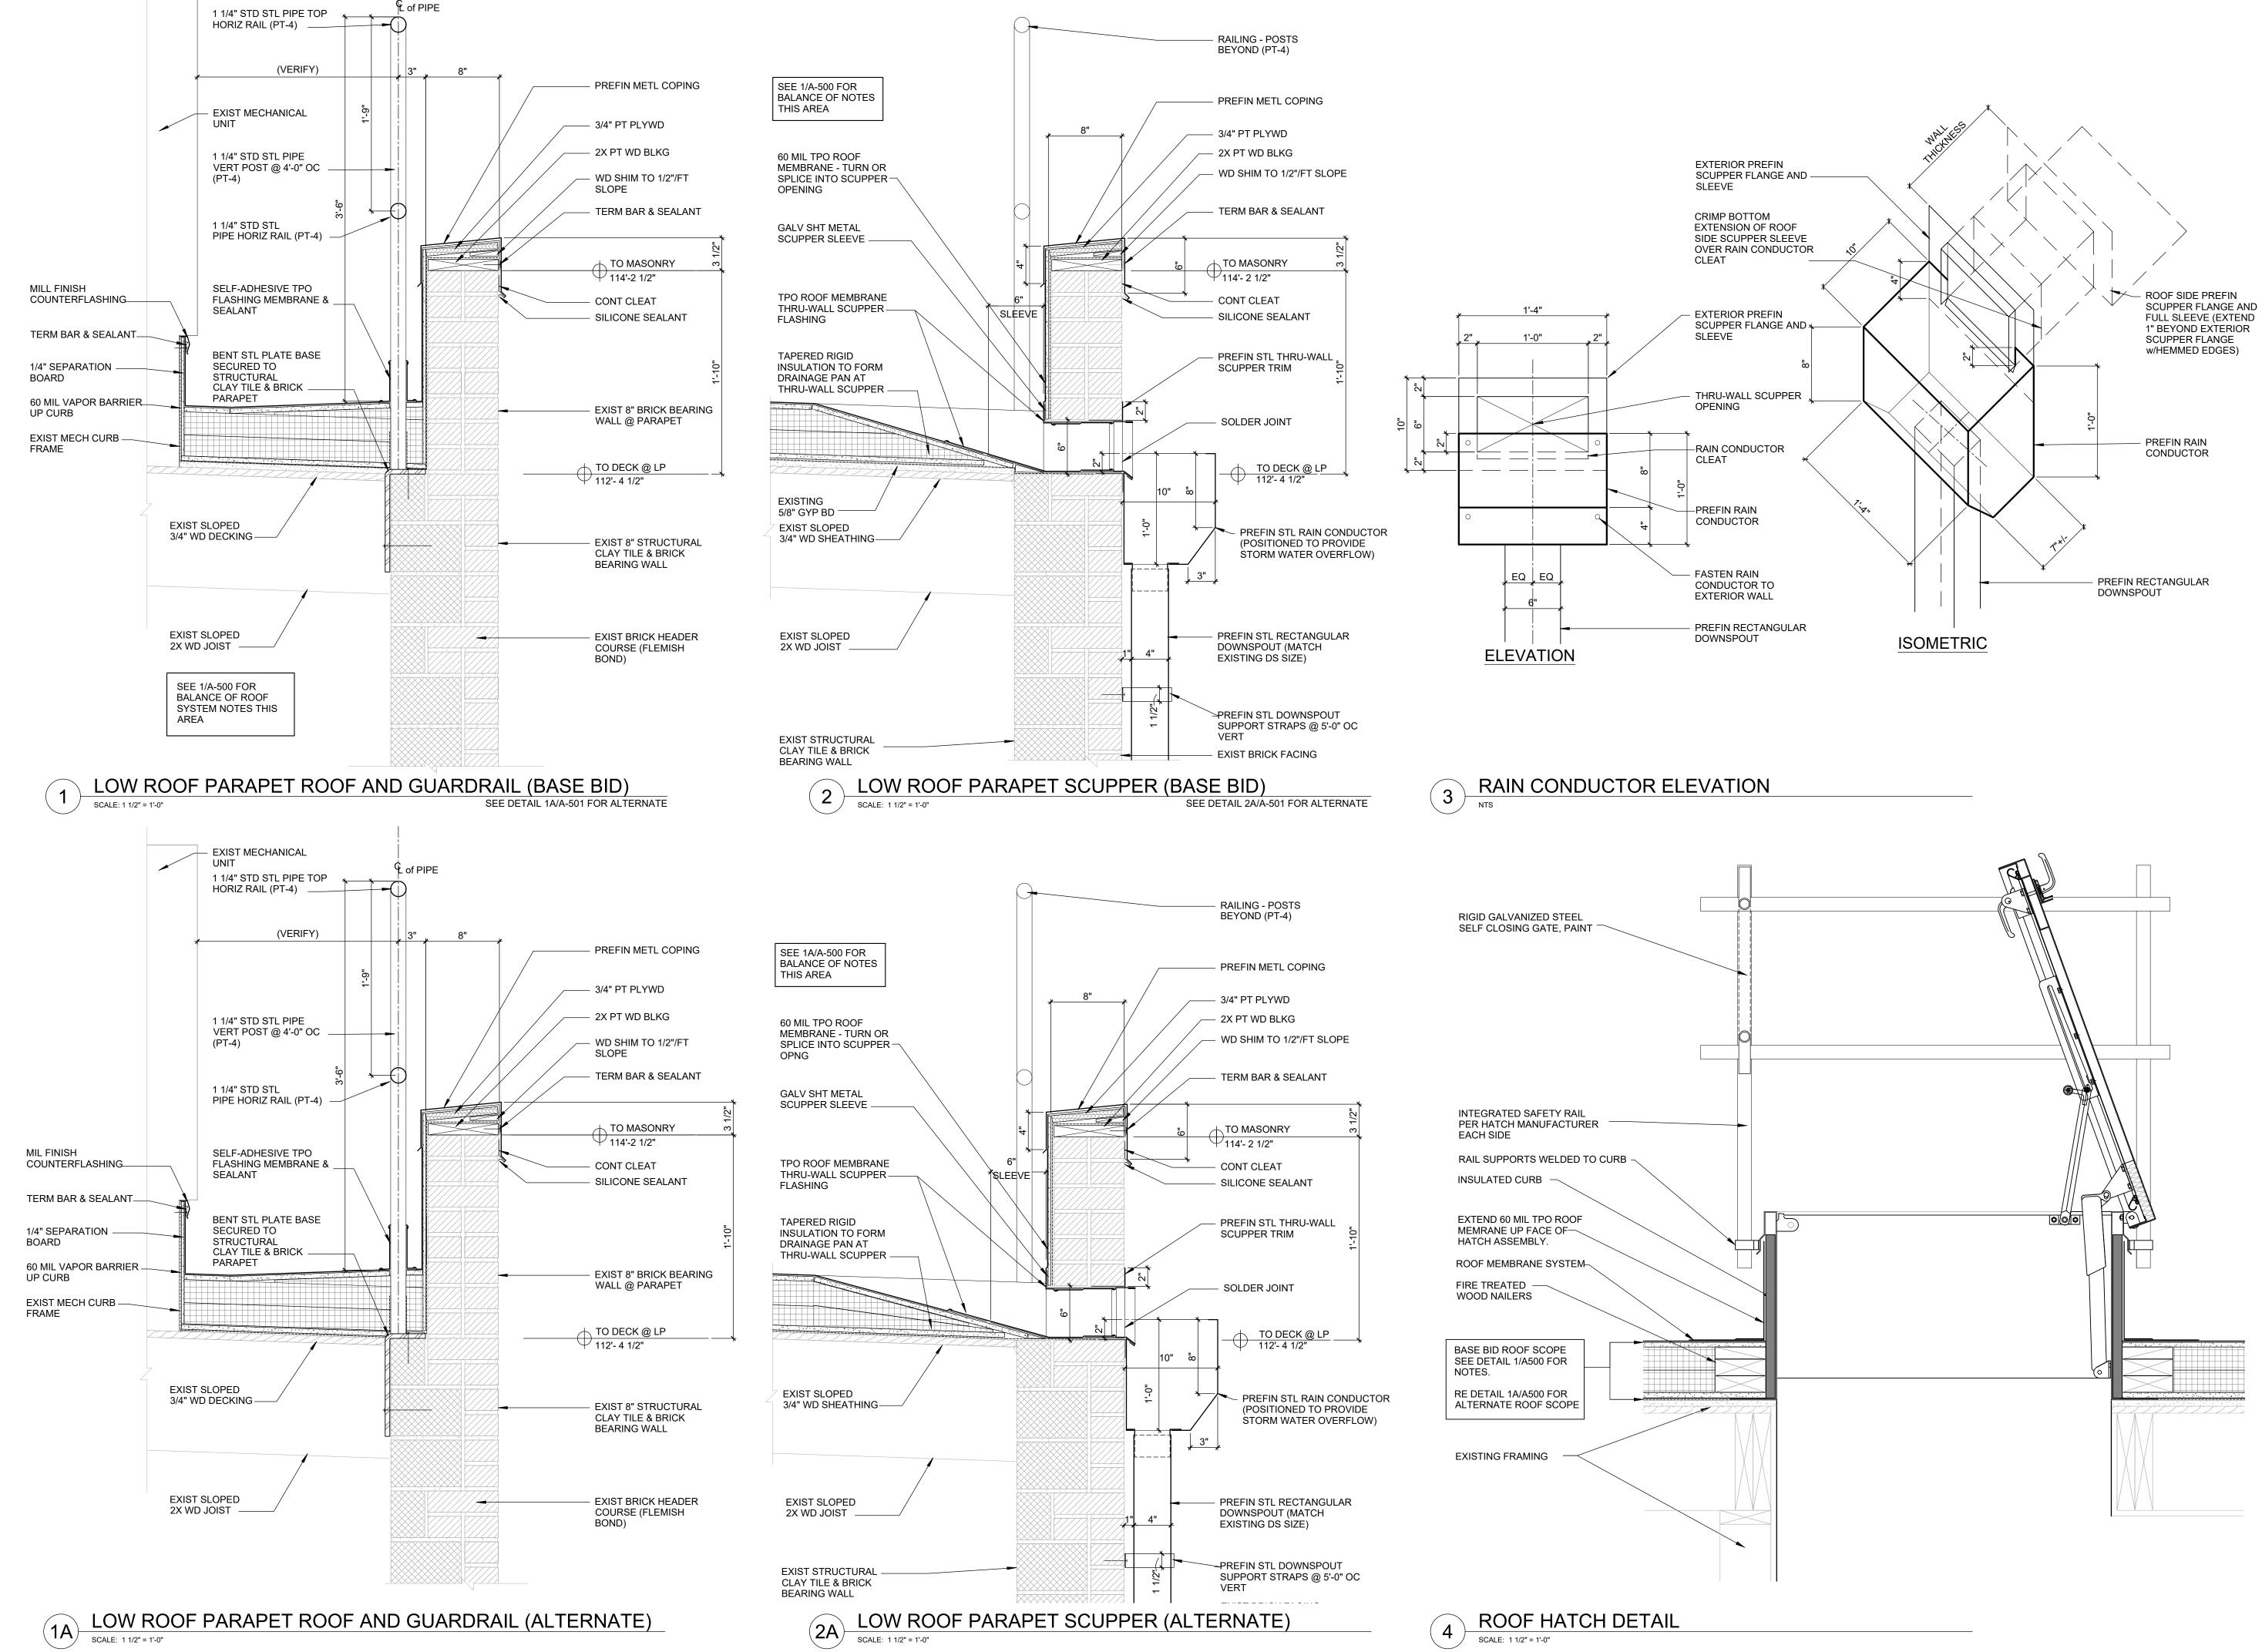

### ARCHITECTURAL

- AD-110 DEMOLITION ROOF PLAN
- A-100 GROUND FLOOR PLAN
- A-101 SECOND FLOOR PLANS
- A-110 ROOF PLAN
- A-200 WEST AND EAST ELEVATIONS
- A-201 NORTH AND SOUTH ELEVATIONS
- A-500 ROOF DETAILS: PARAPET A-501 ROOF DETAILS: PARAPET
- A-502 TYPICAL ROOF DETAILS
- A-503 ROOF DETAILS
- A-504 ROOF DETAIL ALTERNATE
- A-505 WALL SECTIONS
- A-506 SECTION DETAIL
- A-507 SECTION DETAIL ALTERNATE
- A-508 LINTEL REPAIR
- A-600 ROOM FINISH SCHEDULE
- A-601 WINDOW SCHEDULE AND DETAILS
- A-800 PHOTOS