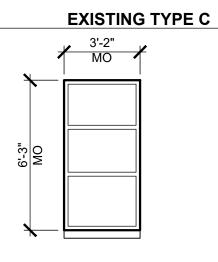

### ARCHITECTURAL

- AD-110 DEMOLITION ROOF PLAN
- A-100 GROUND FLOOR PLAN
- A-101 SECOND FLOOR PLANS
- A-110 ROOF PLAN
- A-200 WEST AND EAST ELEVATIONS
- A-201 NORTH AND SOUTH ELEVATIONS
- A-500 ROOF DETAILS: PARAPET A-501 ROOF DETAILS: PARAPET
- A-502 TYPICAL ROOF DETAILS
- A-503 ROOF DETAILS
- A-504 ROOF DETAIL ALTERNATE
- A-505 WALL SECTIONS
- A-506 SECTION DETAIL
- A-507 SECTION DETAIL ALTERNATE
- A-508 LINTEL REPAIR
- A-600 ROOM FINISH SCHEDULE
- A-601 WINDOW SCHEDULE AND DETAILS
- A-800 PHOTOS