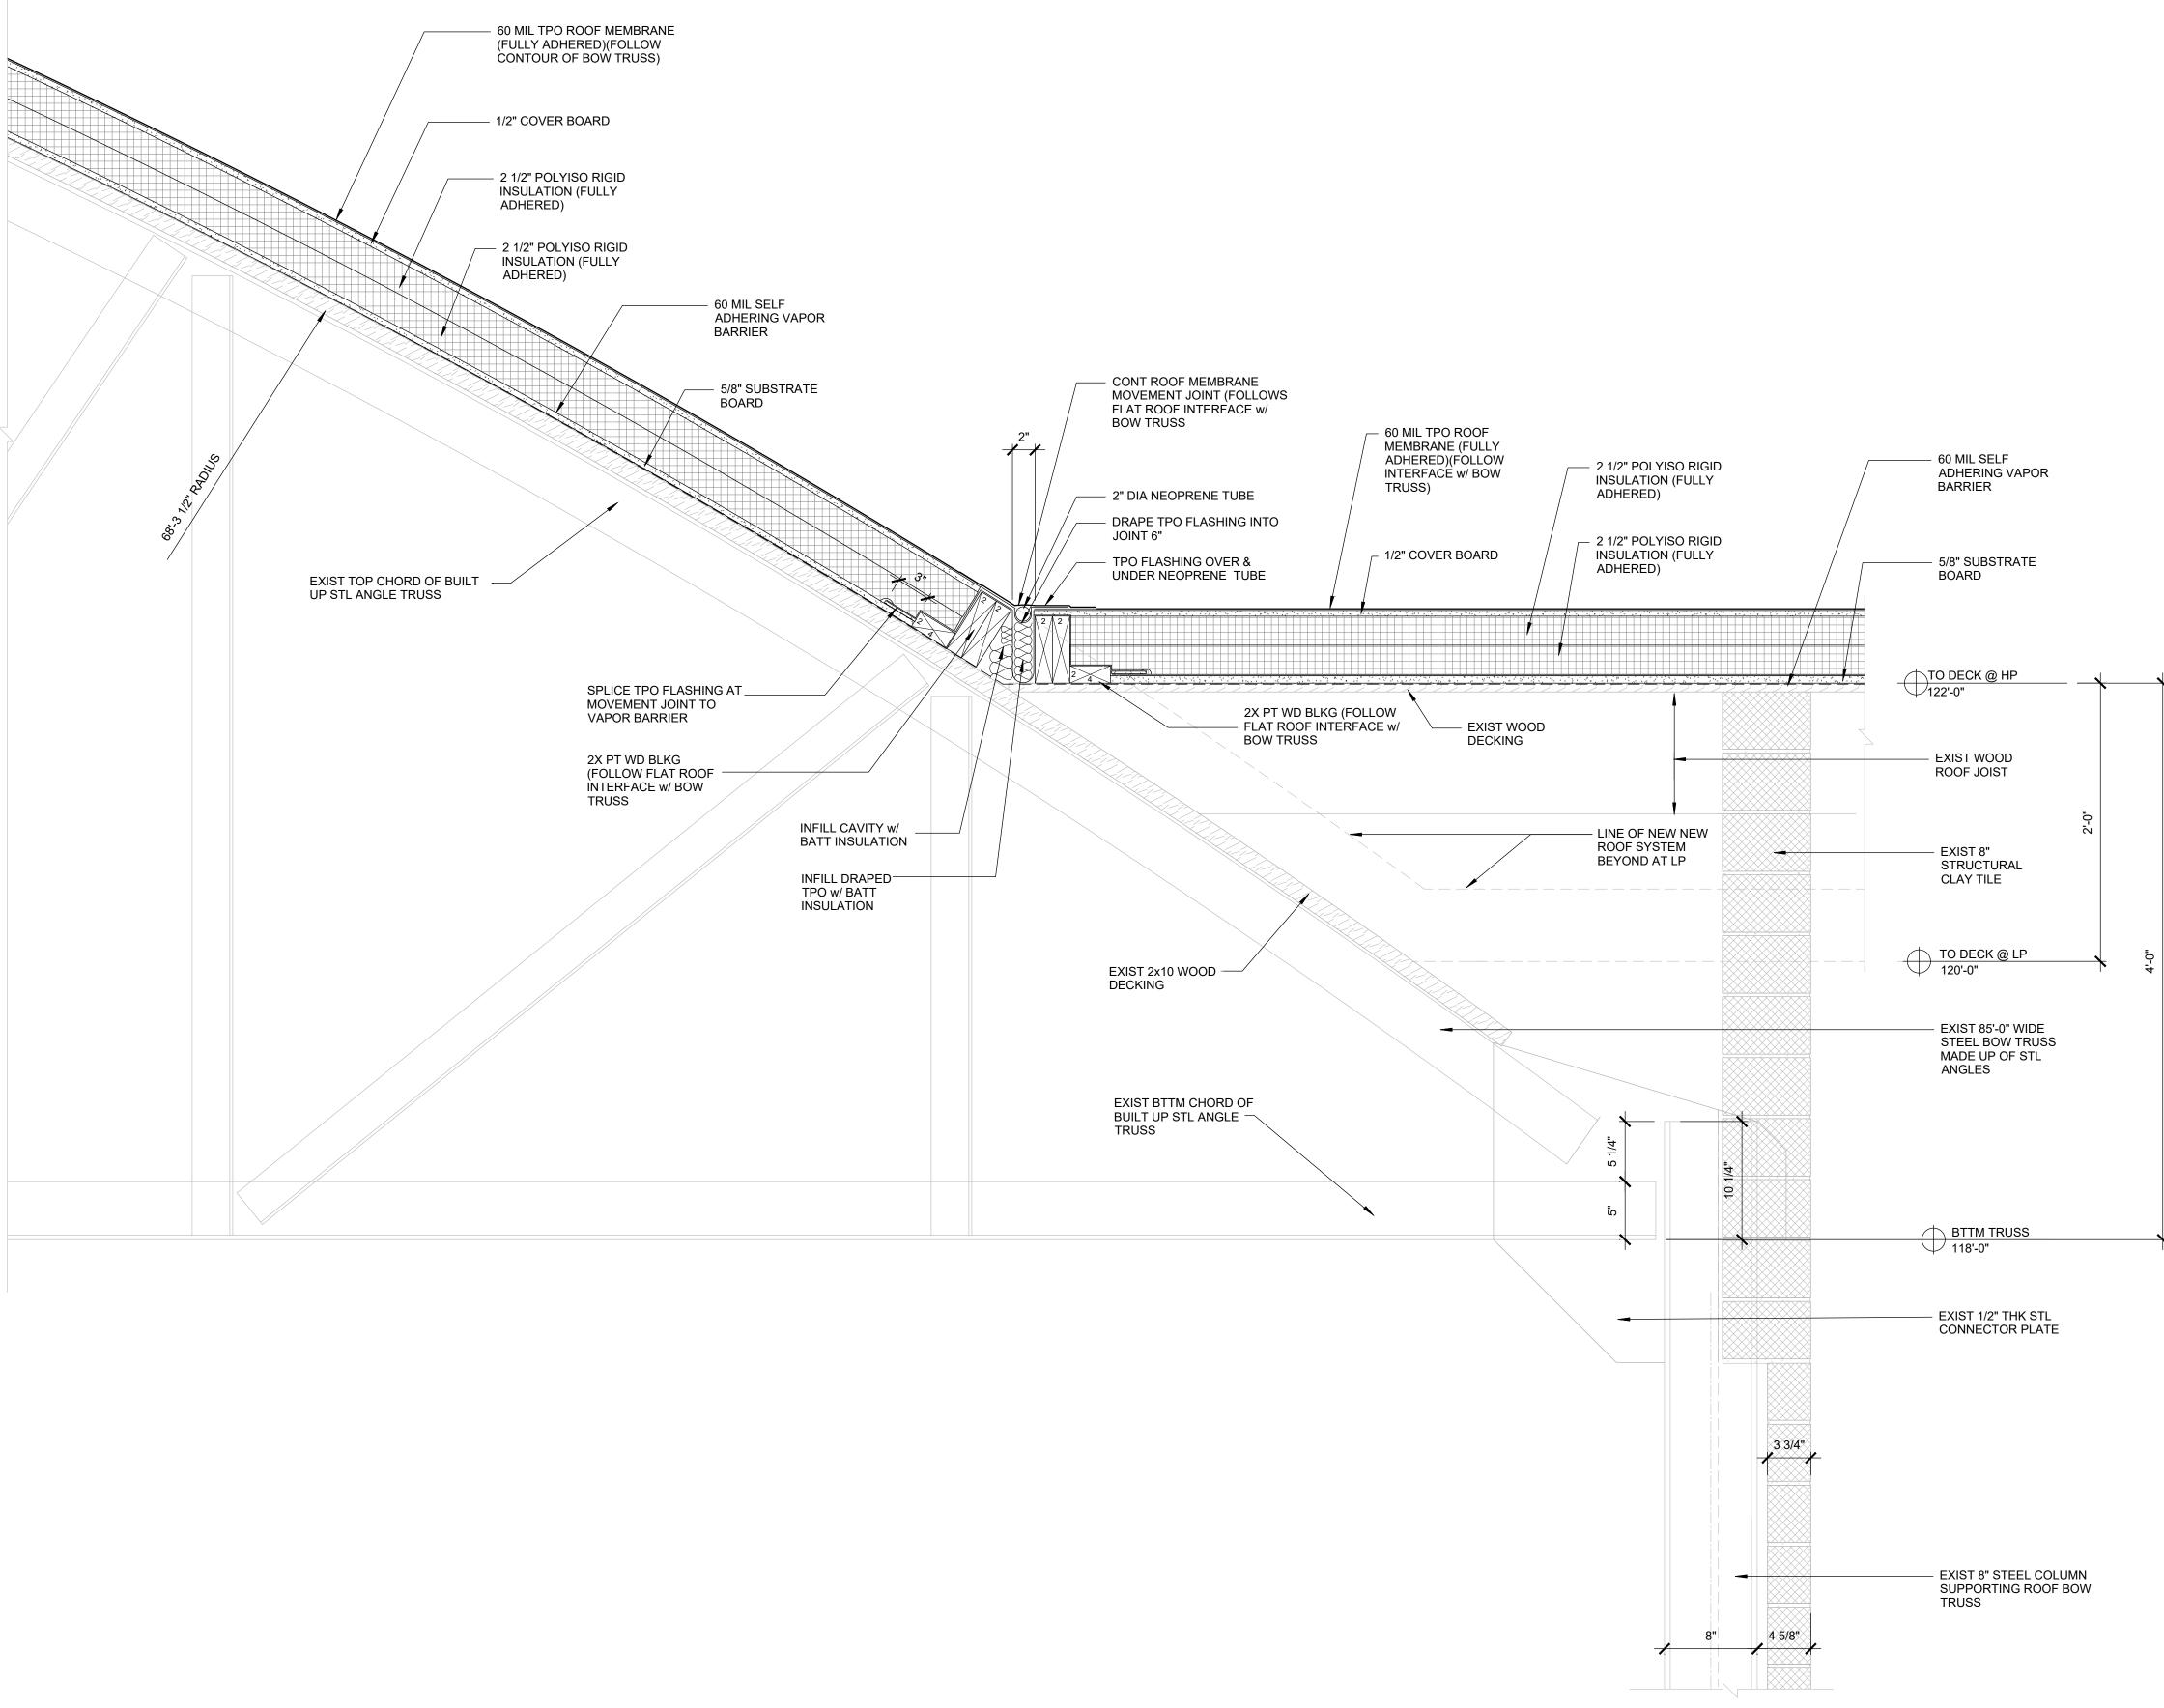

### ARCHITECTURAL

- AD-110 DEMOLITION ROOF PLAN
- A-100 GROUND FLOOR PLAN
- A-101 SECOND FLOOR PLANS
- A-110 ROOF PLAN
- A-200 WEST AND EAST ELEVATIONS
- A-201 NORTH AND SOUTH ELEVATIONS
- A-500 ROOF DETAILS: PARAPET A-501 ROOF DETAILS: PARAPET
- A-502 TYPICAL ROOF DETAILS
- A-503 ROOF DETAILS
- A-504 ROOF DETAIL ALTERNATE
- A-505 WALL SECTIONS
- A-506 SECTION DETAIL
- A-507 SECTION DETAIL ALTERNATE
- A-508 LINTEL REPAIR
- A-600 ROOM FINISH SCHEDULE
- A-601 WINDOW SCHEDULE AND DETAILS
- A-800 PHOTOS