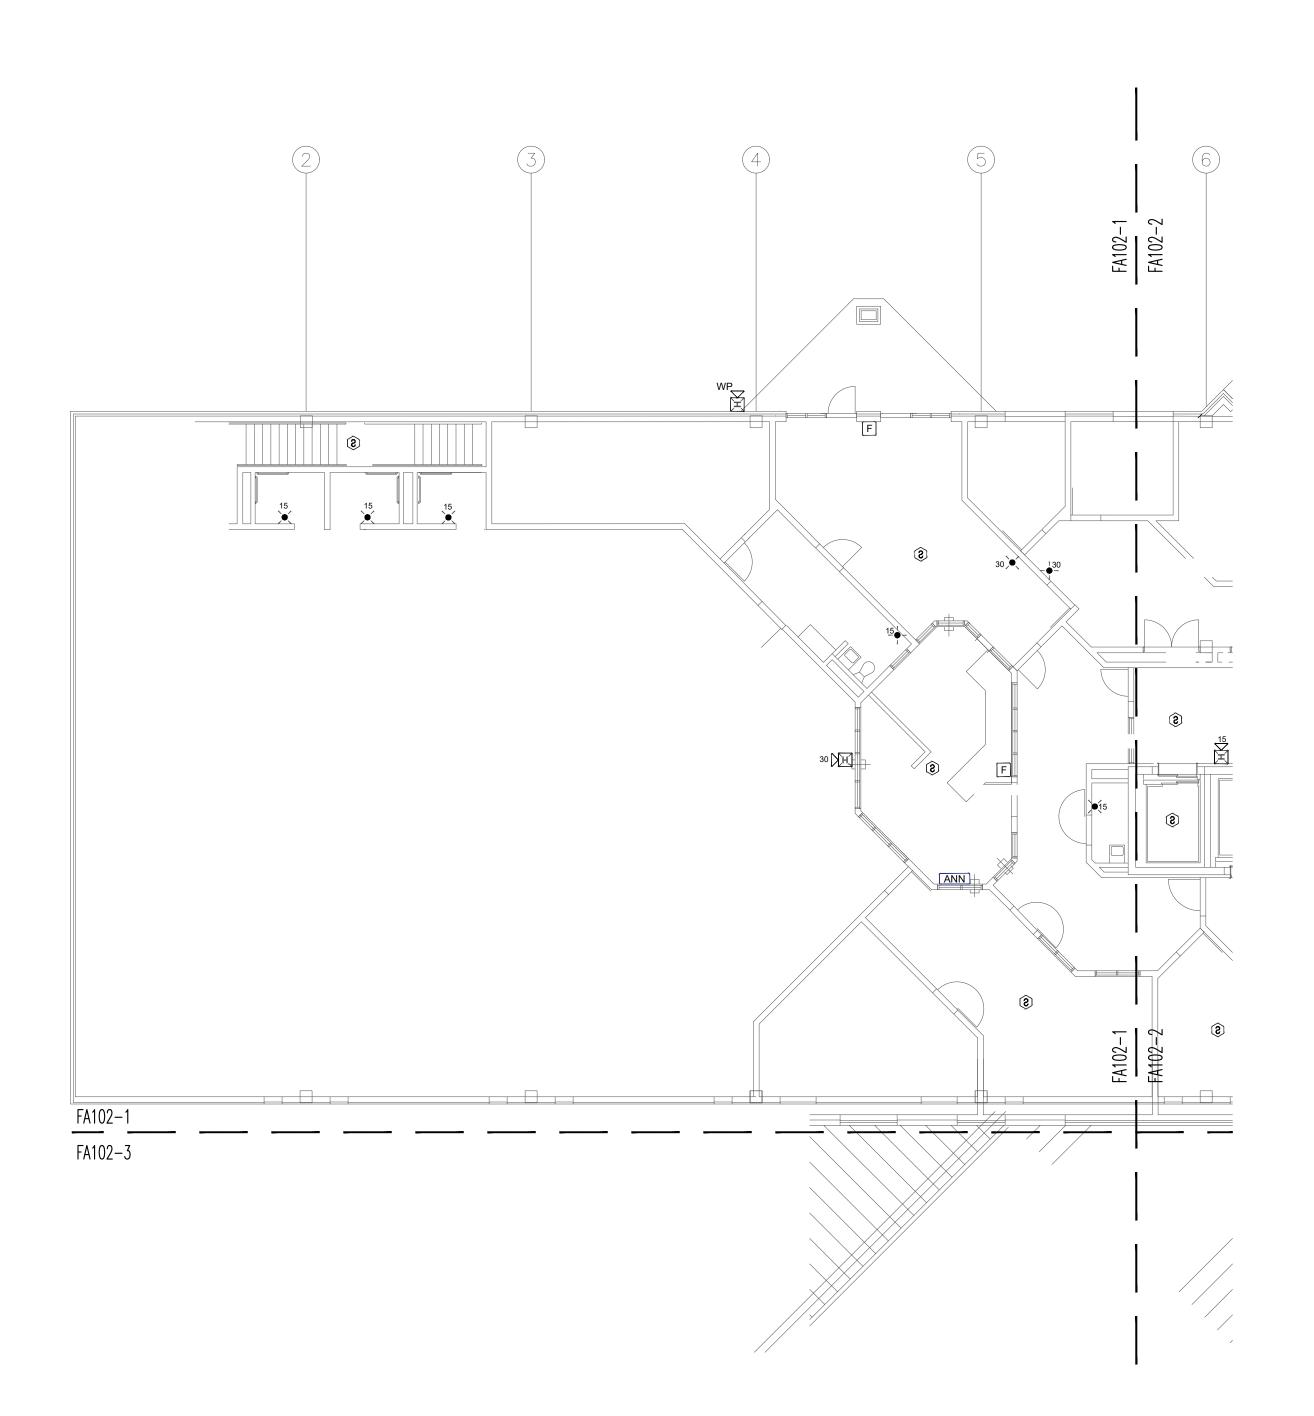

KEY NOTES FOR ADMINISTRATION

- 1 LOCATION OF FACU. FACU SHALL BE CONNECTED TO FIBER LOOP FOR NETWORK CONNECTIVITY.
- (2) ADDED NOTIFICATION APPLIANCE / INITIATING DEVICES TO MEET THE REQUIREMENTS OF NFPA 72.
- (3) RELOCATED DEVICE TO MEET COVERAGE REQUIREMENTS OF NFPA
- PROVIDE NEW CARBON MONOXIDE DETECTION IN THE BASEMENT GARAGE AREA.
- 5 STROBE NOTIFICATION DEVICE REPLACED WITH HORN/STROBE DUE TO ENVIRONMENTAL CONDITIONS.
- (6) REPLACED SMOKE DETECTOR WITH DUCT DETECTOR DUE TO ENVIRONMENTAL CONDITIONS

**BUILDING:** 

STATE OF MISSOURI MICHAEL L. PARSON, **GOVERNOR** 

PROFESSIONAL SEAL

8675 W 96TH STREET OVERLAND PARK, KS. 66212 PHONE: 816.33.4373 FAX: 913.722.3484

|            | SCAL | E: 3/32" | =1'-0" | (IN FEET) |
|------------|------|----------|--------|-----------|
| 0 5' 10' 2 |      | E'       | 10'    | 20'       |

**OFFICE OF ADMINISTRATION** DIVISION OF FACILITIES MANAGEMENT, **DESIGN AND** CONSTRUCTION

Replace Fire Alarm Systems, Multiple Assets.

WESTERN RECEPTION AND DIAGNOSTIC CORRECTIONAL CENTER

3401 FARAON ST. ST JOSEPH, MO 64506

PROJECT # C2325-01

7012 ASSET# 9327012063

REVISION:\_ DATE:\_ REVISION:\_ DATE: REVISION: DATE: ISSUE DATE: 08/02/2024

CAD DWG FILE: DRAWN BY: CHECKED BY: DESIGNED BY:

SHEET TITLE:

**ADMIN BUILDING-**THIRD FLOOR FIRE **ALARM PLAN PART-1** 

SHEET NUMBER:

FA102-1

**12** OF 93 SHEETS . 08/02/2024

ADMIN BUILDING

DIAGNOSTIC CORRECTIONAL

DIAGNOSTIC CORRECTIONAL

MICHAEL L. PARSON, **GOVERNOR** 

PROFESSIONAL SEAL