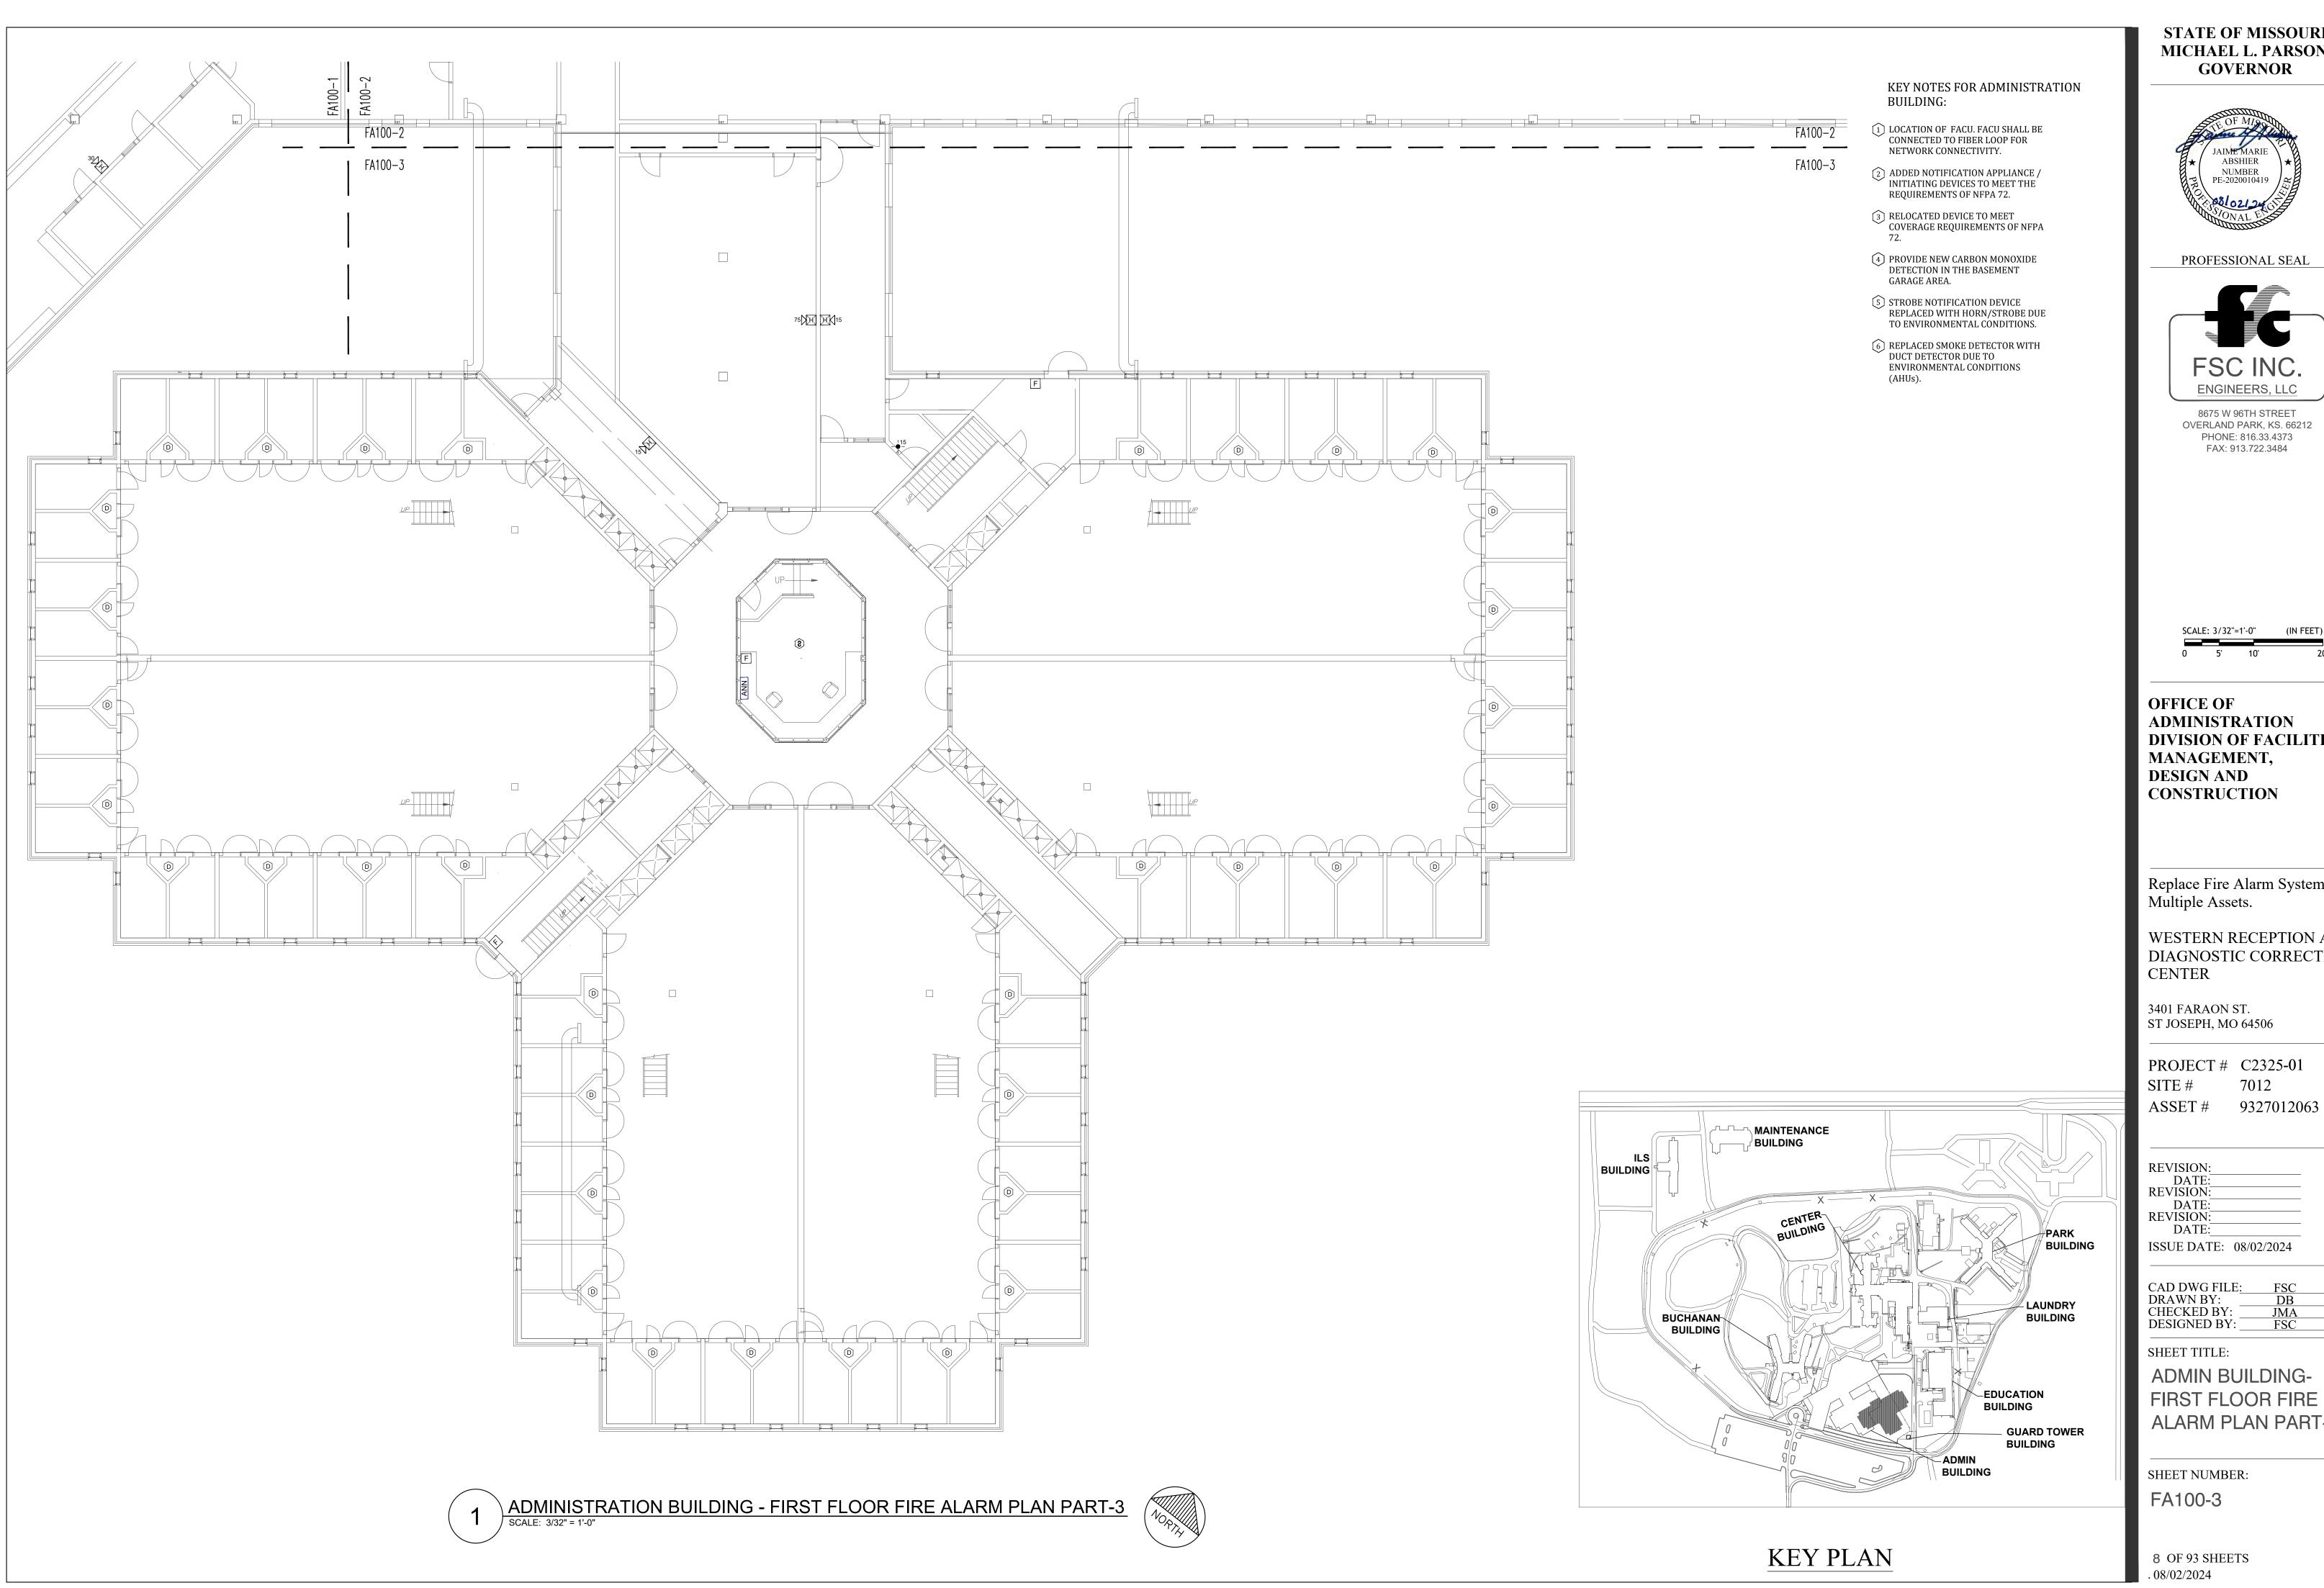

SCALE: 3/32"=1'-0" (IN FEET)

**ADMINISTRATION** DIVISION OF FACILITIES

Replace Fire Alarm Systems,

WESTERN RECEPTION AND DIAGNOSTIC CORRECTIONAL

7012

ADMIN BUILDING-FIRST FLOOR FIRE **ALARM PLAN PART-3** 

ADMINISTRATION BUILDING - SECOND FLOOR FIRE ALARM PLAN PART-1

SCALE: 3/32" = 1'-0"

KEY NOTES FOR ADMINISTRATION

- 1 LOCATION OF FACU. FACU SHALL BE CONNECTED TO FIBER LOOP FOR NETWORK CONNECTIVITY.
- (2) ADDED NOTIFICATION APPLIANCE / INITIATING DEVICES TO MEET THE REQUIREMENTS OF NFPA 72.
- (3) RELOCATED DEVICE TO MEET COVERAGE REQUIREMENTS OF NFPA
- PROVIDE NEW CARBON MONOXIDE DETECTION IN THE BASEMENT GARAGE AREA.
- 5 STROBE NOTIFICATION DEVICE REPLACED WITH HORN/STROBE DUE TO ENVIRONMENTAL CONDITIONS.
- (6) REPLACED SMOKE DETECTOR WITH DUCT DETECTOR DUE TO ENVIRONMENTAL CONDITIONS