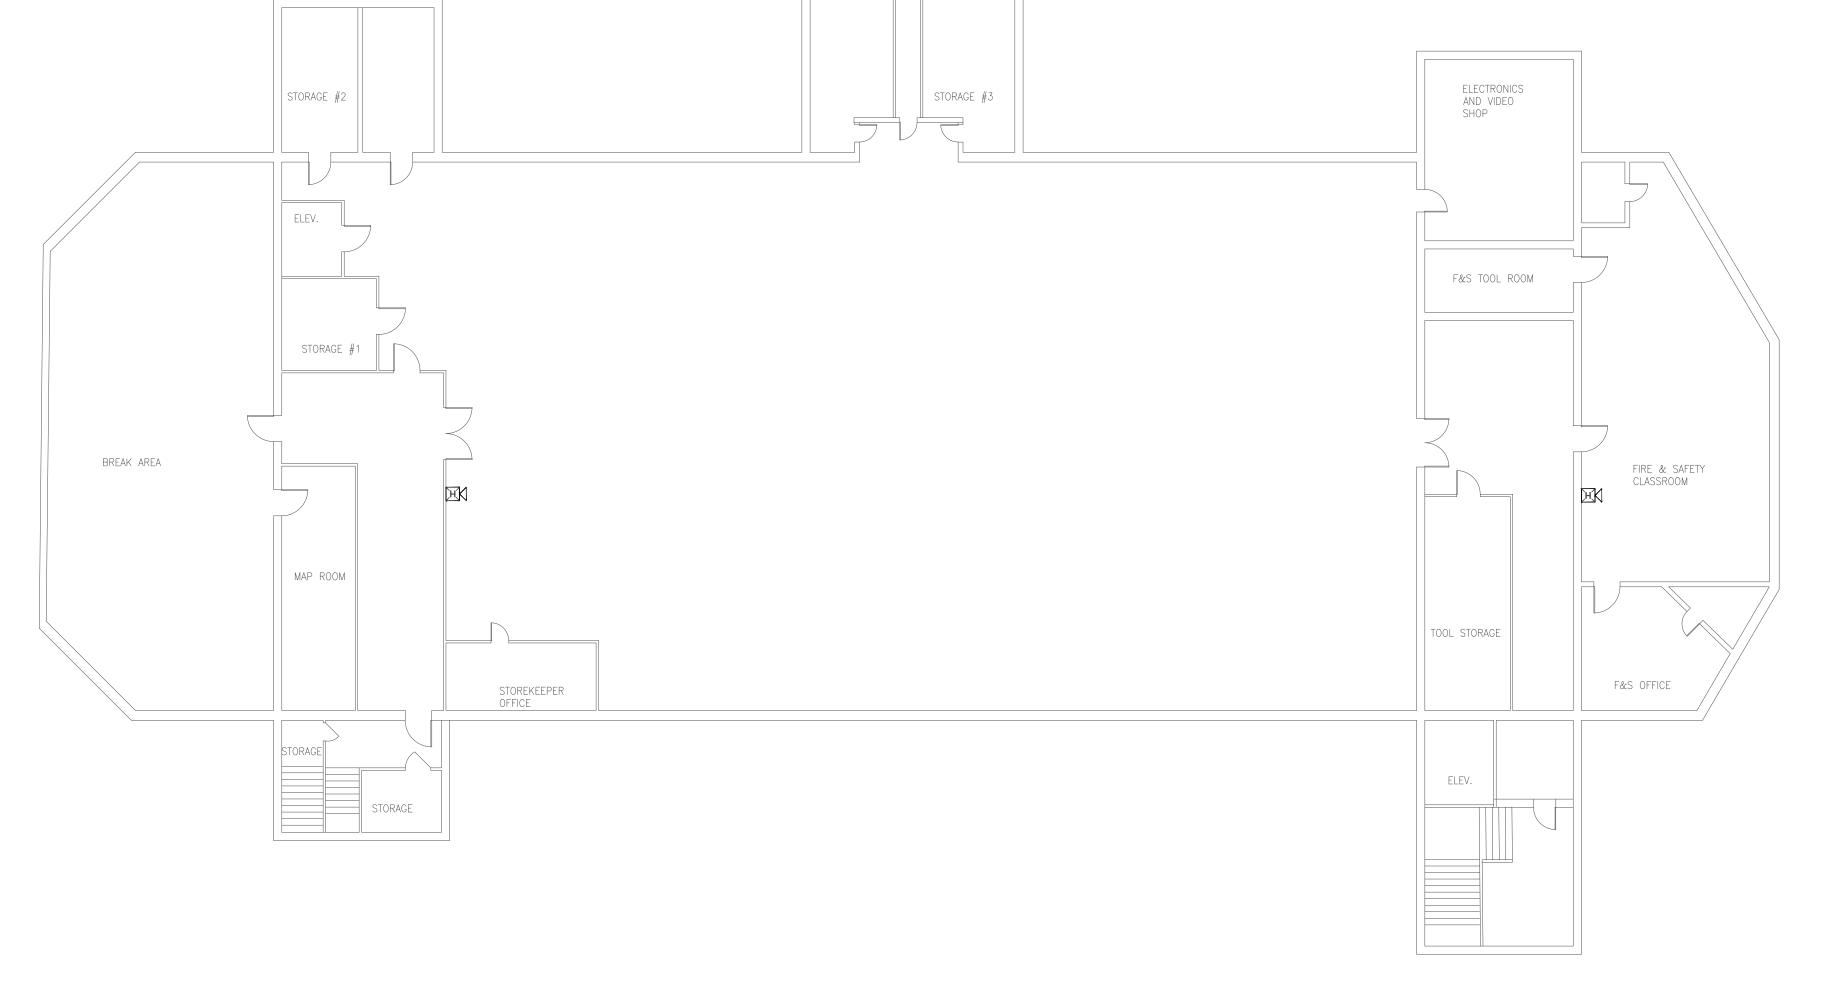

### KEY NOTES FOR BUCHANAN BUILDING:

- STROBE NOTIFICATION DEVICE REPLACED WITH HORN/STROBE DUE TO ENVIRONMENTAL CONDITIONS.
- 2 RELOCATED DEVICE TO MEET COVERAGE REQUIREMENTS OF NFPA 72.
- (3) LOCATION OF FACU, FACU SHALL BE CONNECTED TO FIBER LOOP FOR NETWORK CONNECTIVITY.
- 4 ADDED NOTIFICATION APPLIANCE / INITIATING DEVICES TO MEET THE REQUIREMENTS OF NFPA 72.

RELOCATED DEVICE TO MEET COVERAGE REQUIREMENTS OF NFPA

(3) LOCATION OF FACU, FACU SHALL BE CONNECTED TO FIBER LOOP FOR NETWORK CONNECTIVITY.

4 ADDED NOTIFICATION APPLIANCE / INITIATING DEVICES TO MEET THE REQUIREMENTS OF NFPA 72.