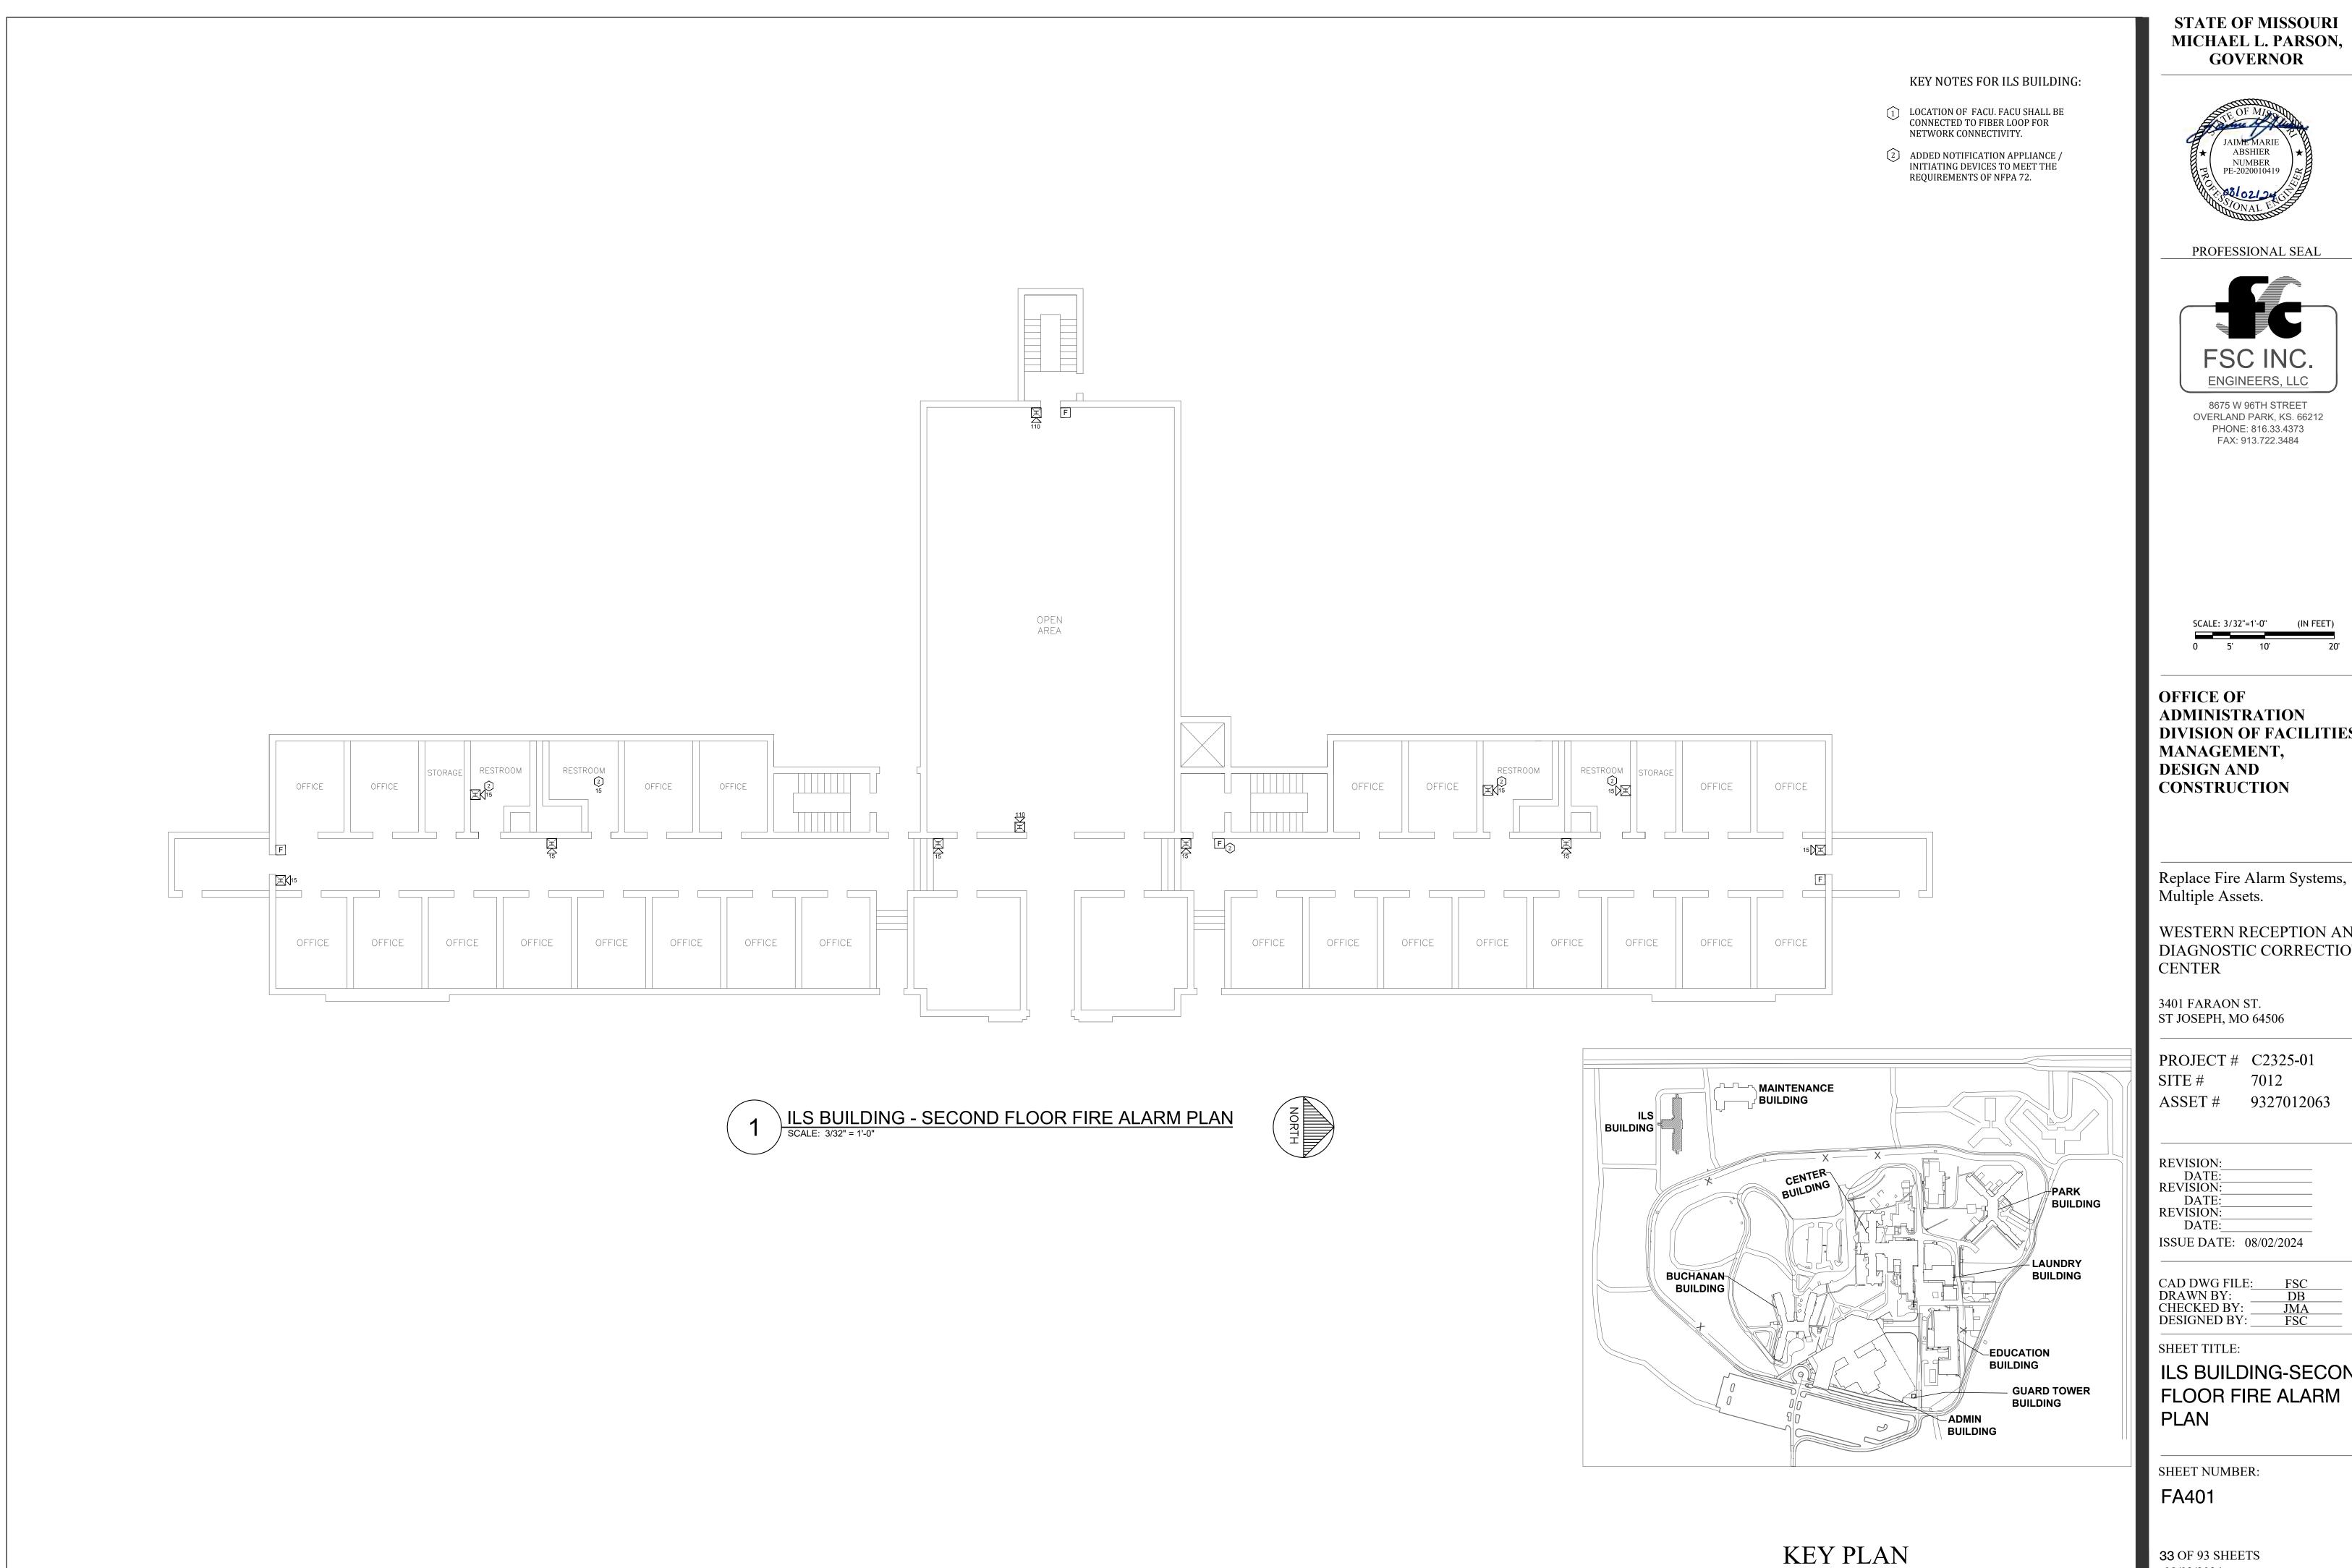

**32** OF 93 SHEETS

. 08/02/2024

KEY PLAN

MICHAEL L. PARSON,

SCALE: 3/32"=1'-0" (IN FEET)

DIVISION OF FACILITIES

WESTERN RECEPTION AND DIAGNOSTIC CORRECTIONAL

ILS BUILDING-SECOND FLOOR FIRE ALARM