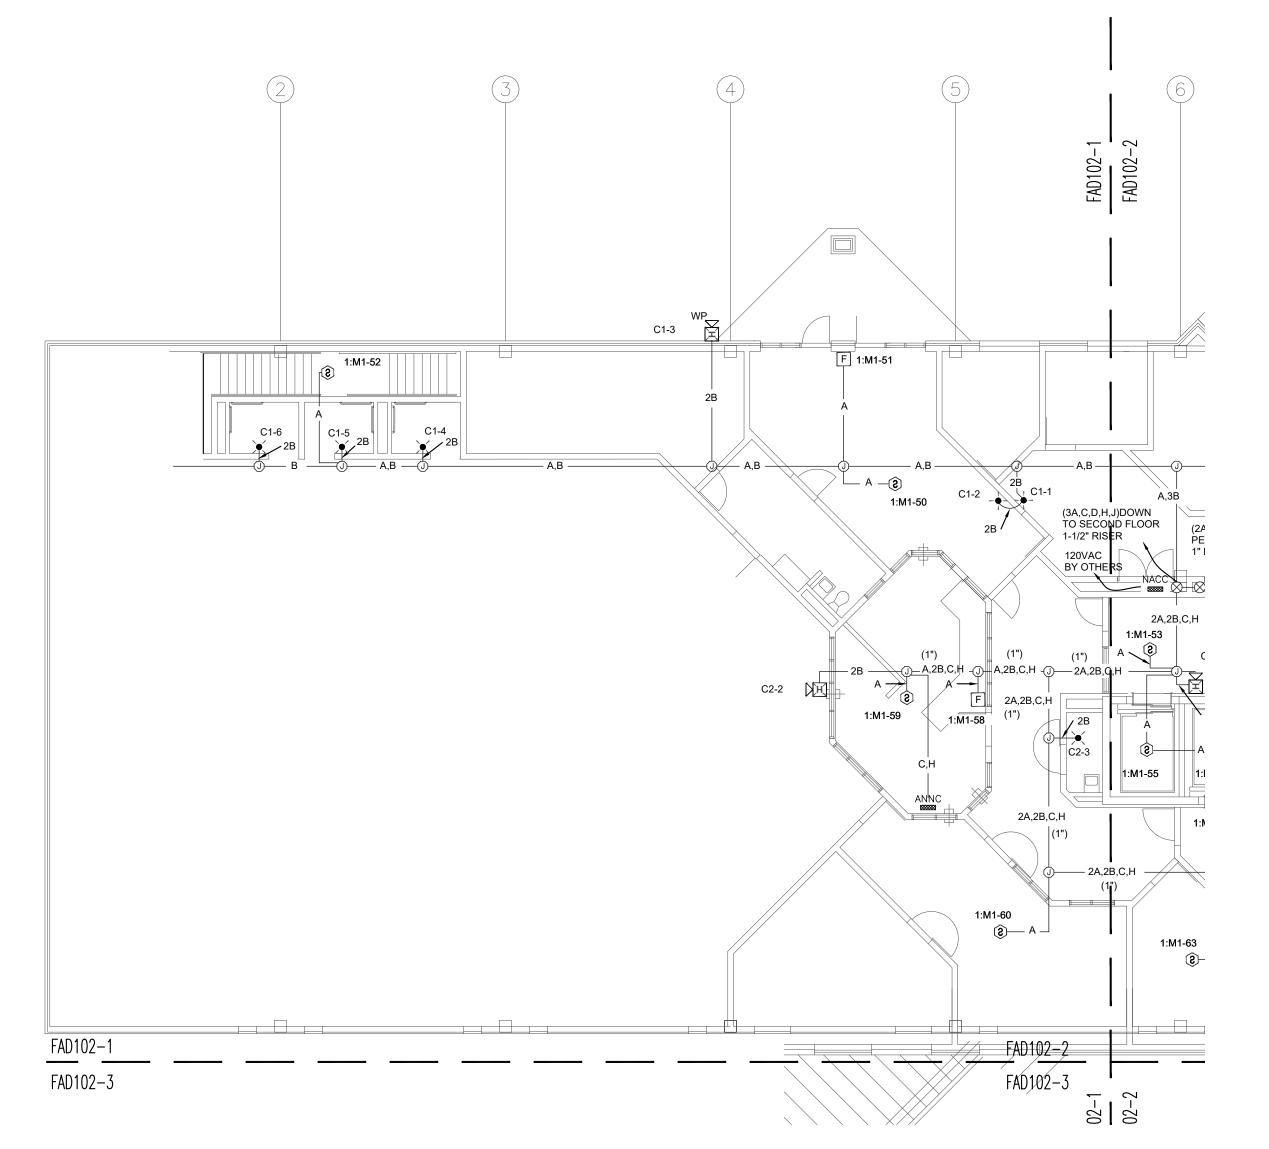

SHEET TITLE:

ADMIN
BUILDING-THIRD
FLOOR FIRE ALARM
DEMO PLAN PART-1

SHEET NUMBER:

FAD102-1

DIAGNOSTIC CORRECTIONAL

PROFESSIONAL SEAL

8675 W 96TH STREET OVERLAND PARK, KS. 66212 PHONE: 816.33.4373 FAX: 913.722.3484

SHEET TITLE:

ADMIN BUILDING-THIRD FLOOR FIRE ALARM DEMO PLAN PART-3

SHEET NUMBER:

FAD102-3

PROFESSIONAL SEAL

8675 W 96TH STREET OVERLAND PARK, KS. 66212 PHONE: 816.33.4373 FAX: 913.722.3484

SCALE: 3/32"=1'-0" (IN FEET)