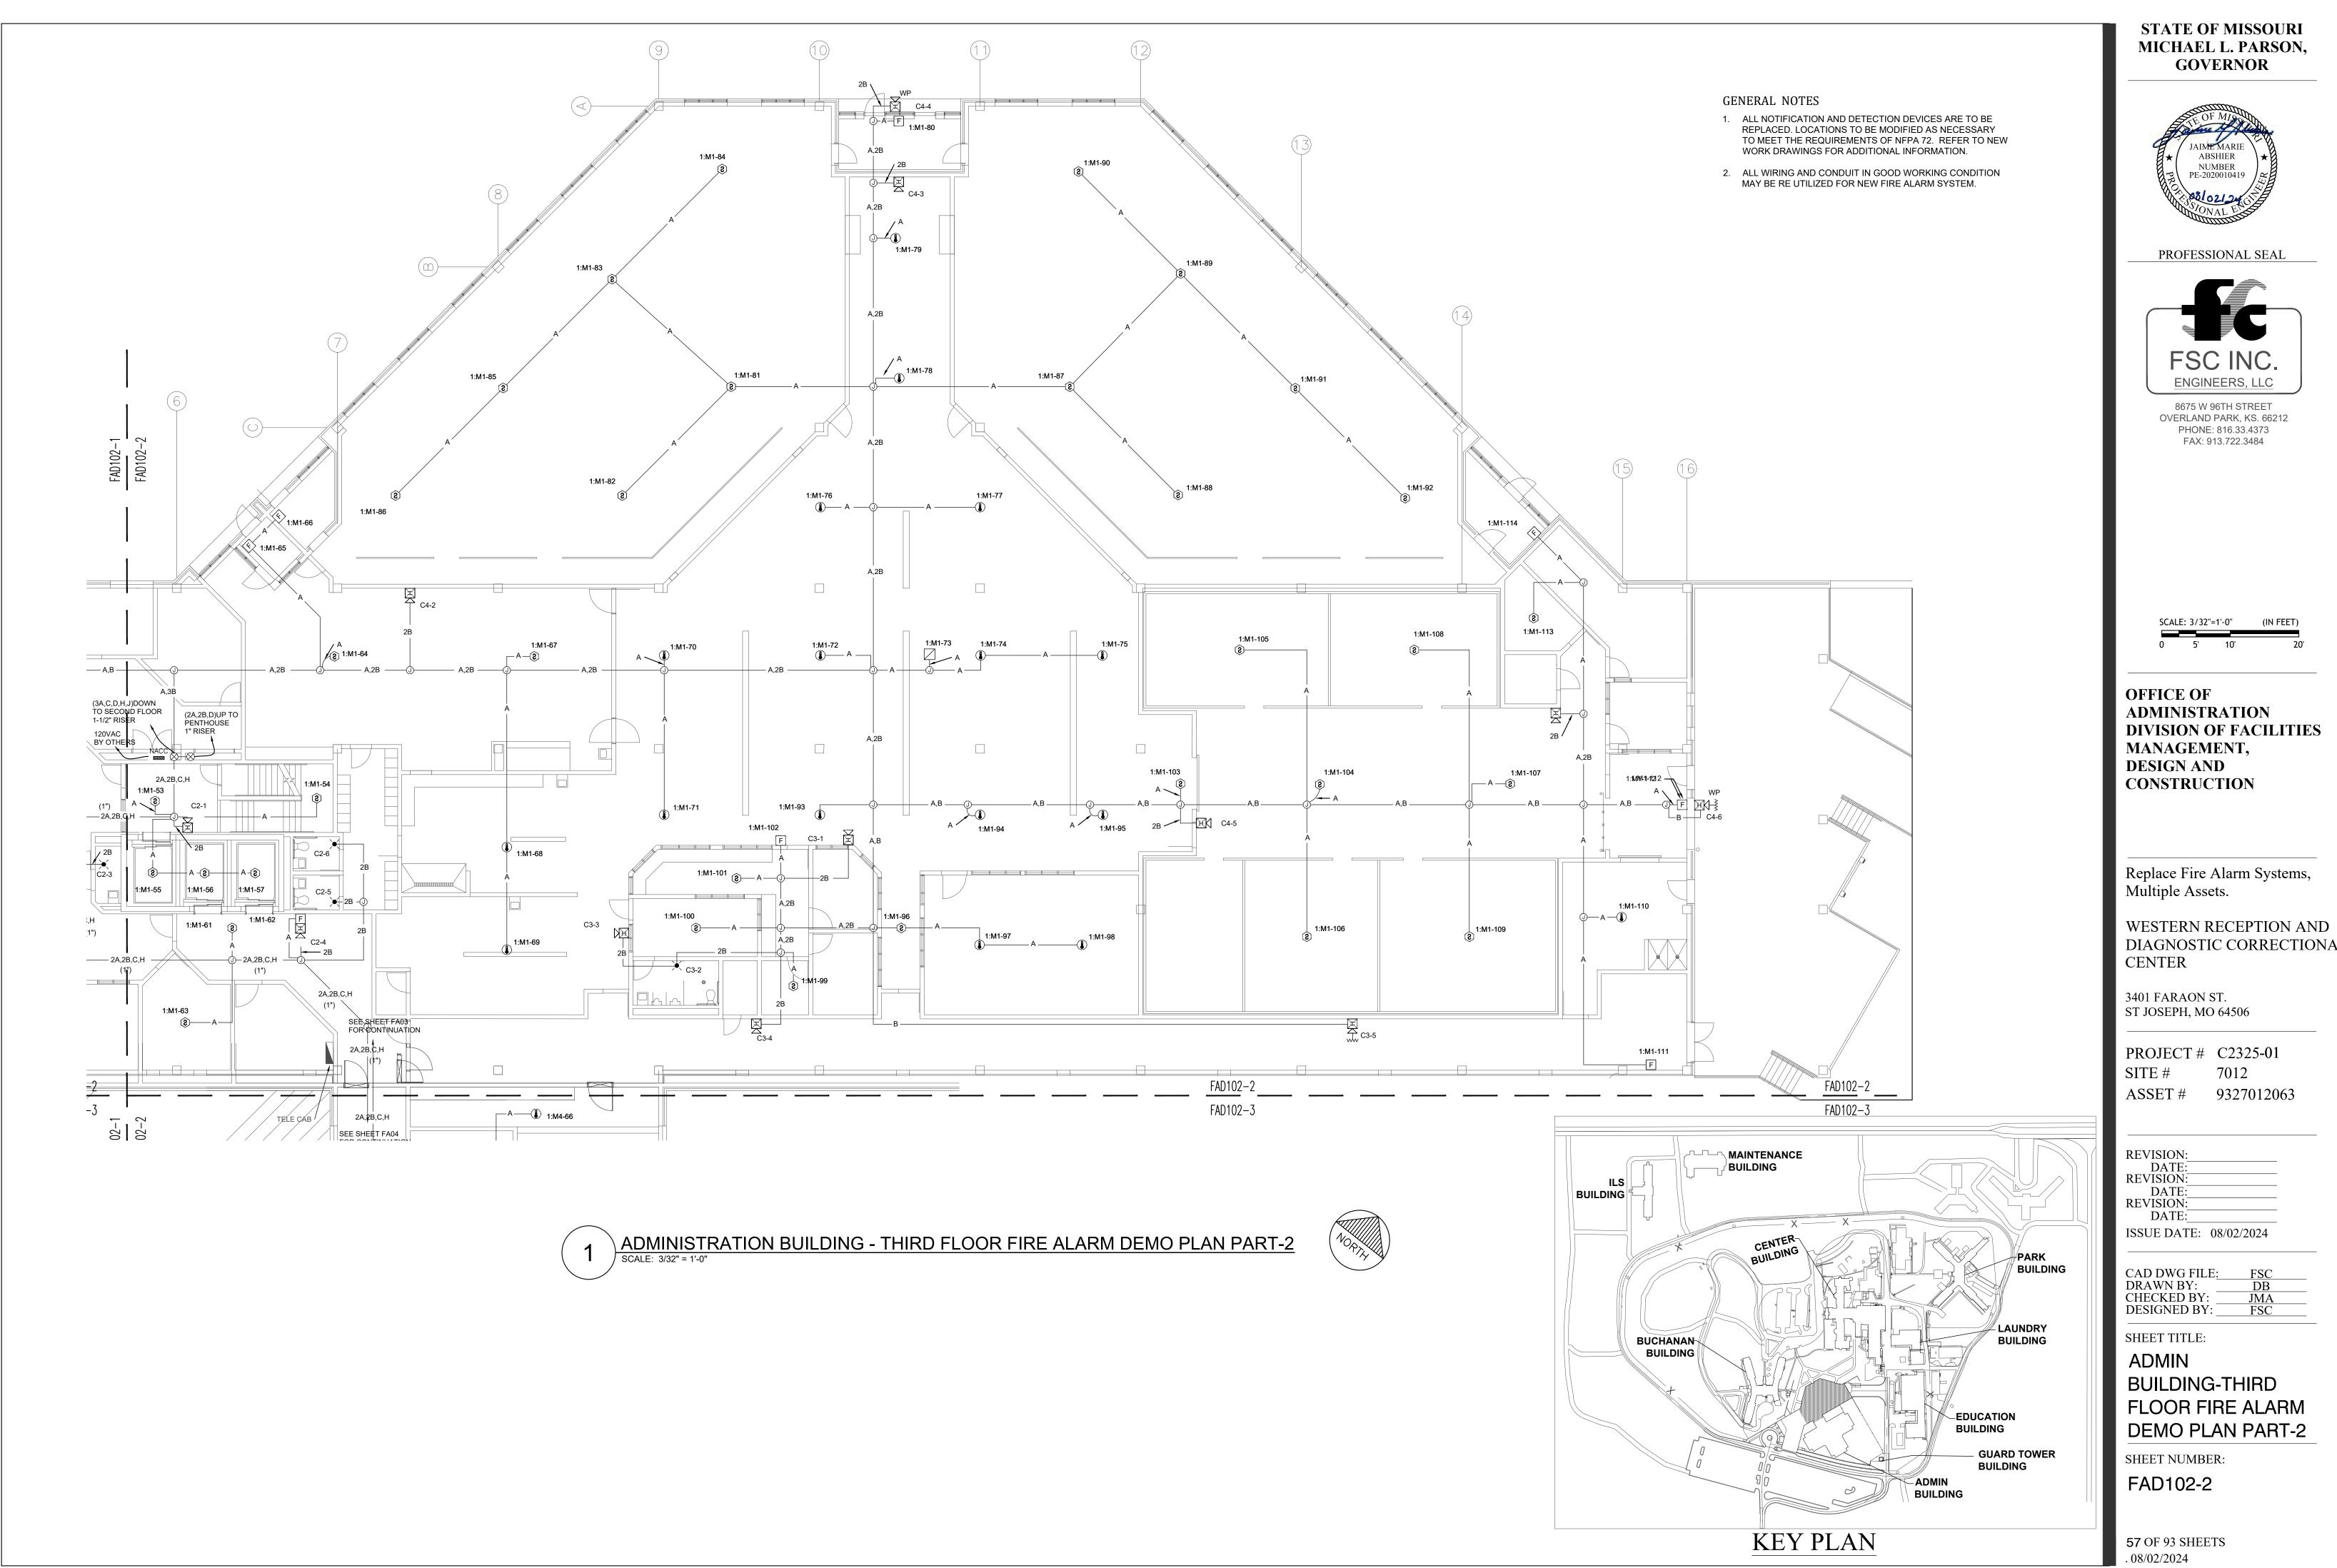

SHEET TITLE:

ADMIN
BUILDING-THIRD
FLOOR FIRE ALARM
DEMO PLAN PART-1

SHEET NUMBER:

FAD102-1

DIAGNOSTIC CORRECTIONAL

PROFESSIONAL SEAL

8675 W 96TH STREET OVERLAND PARK, KS. 66212 PHONE: 816.33.4373 FAX: 913.722.3484