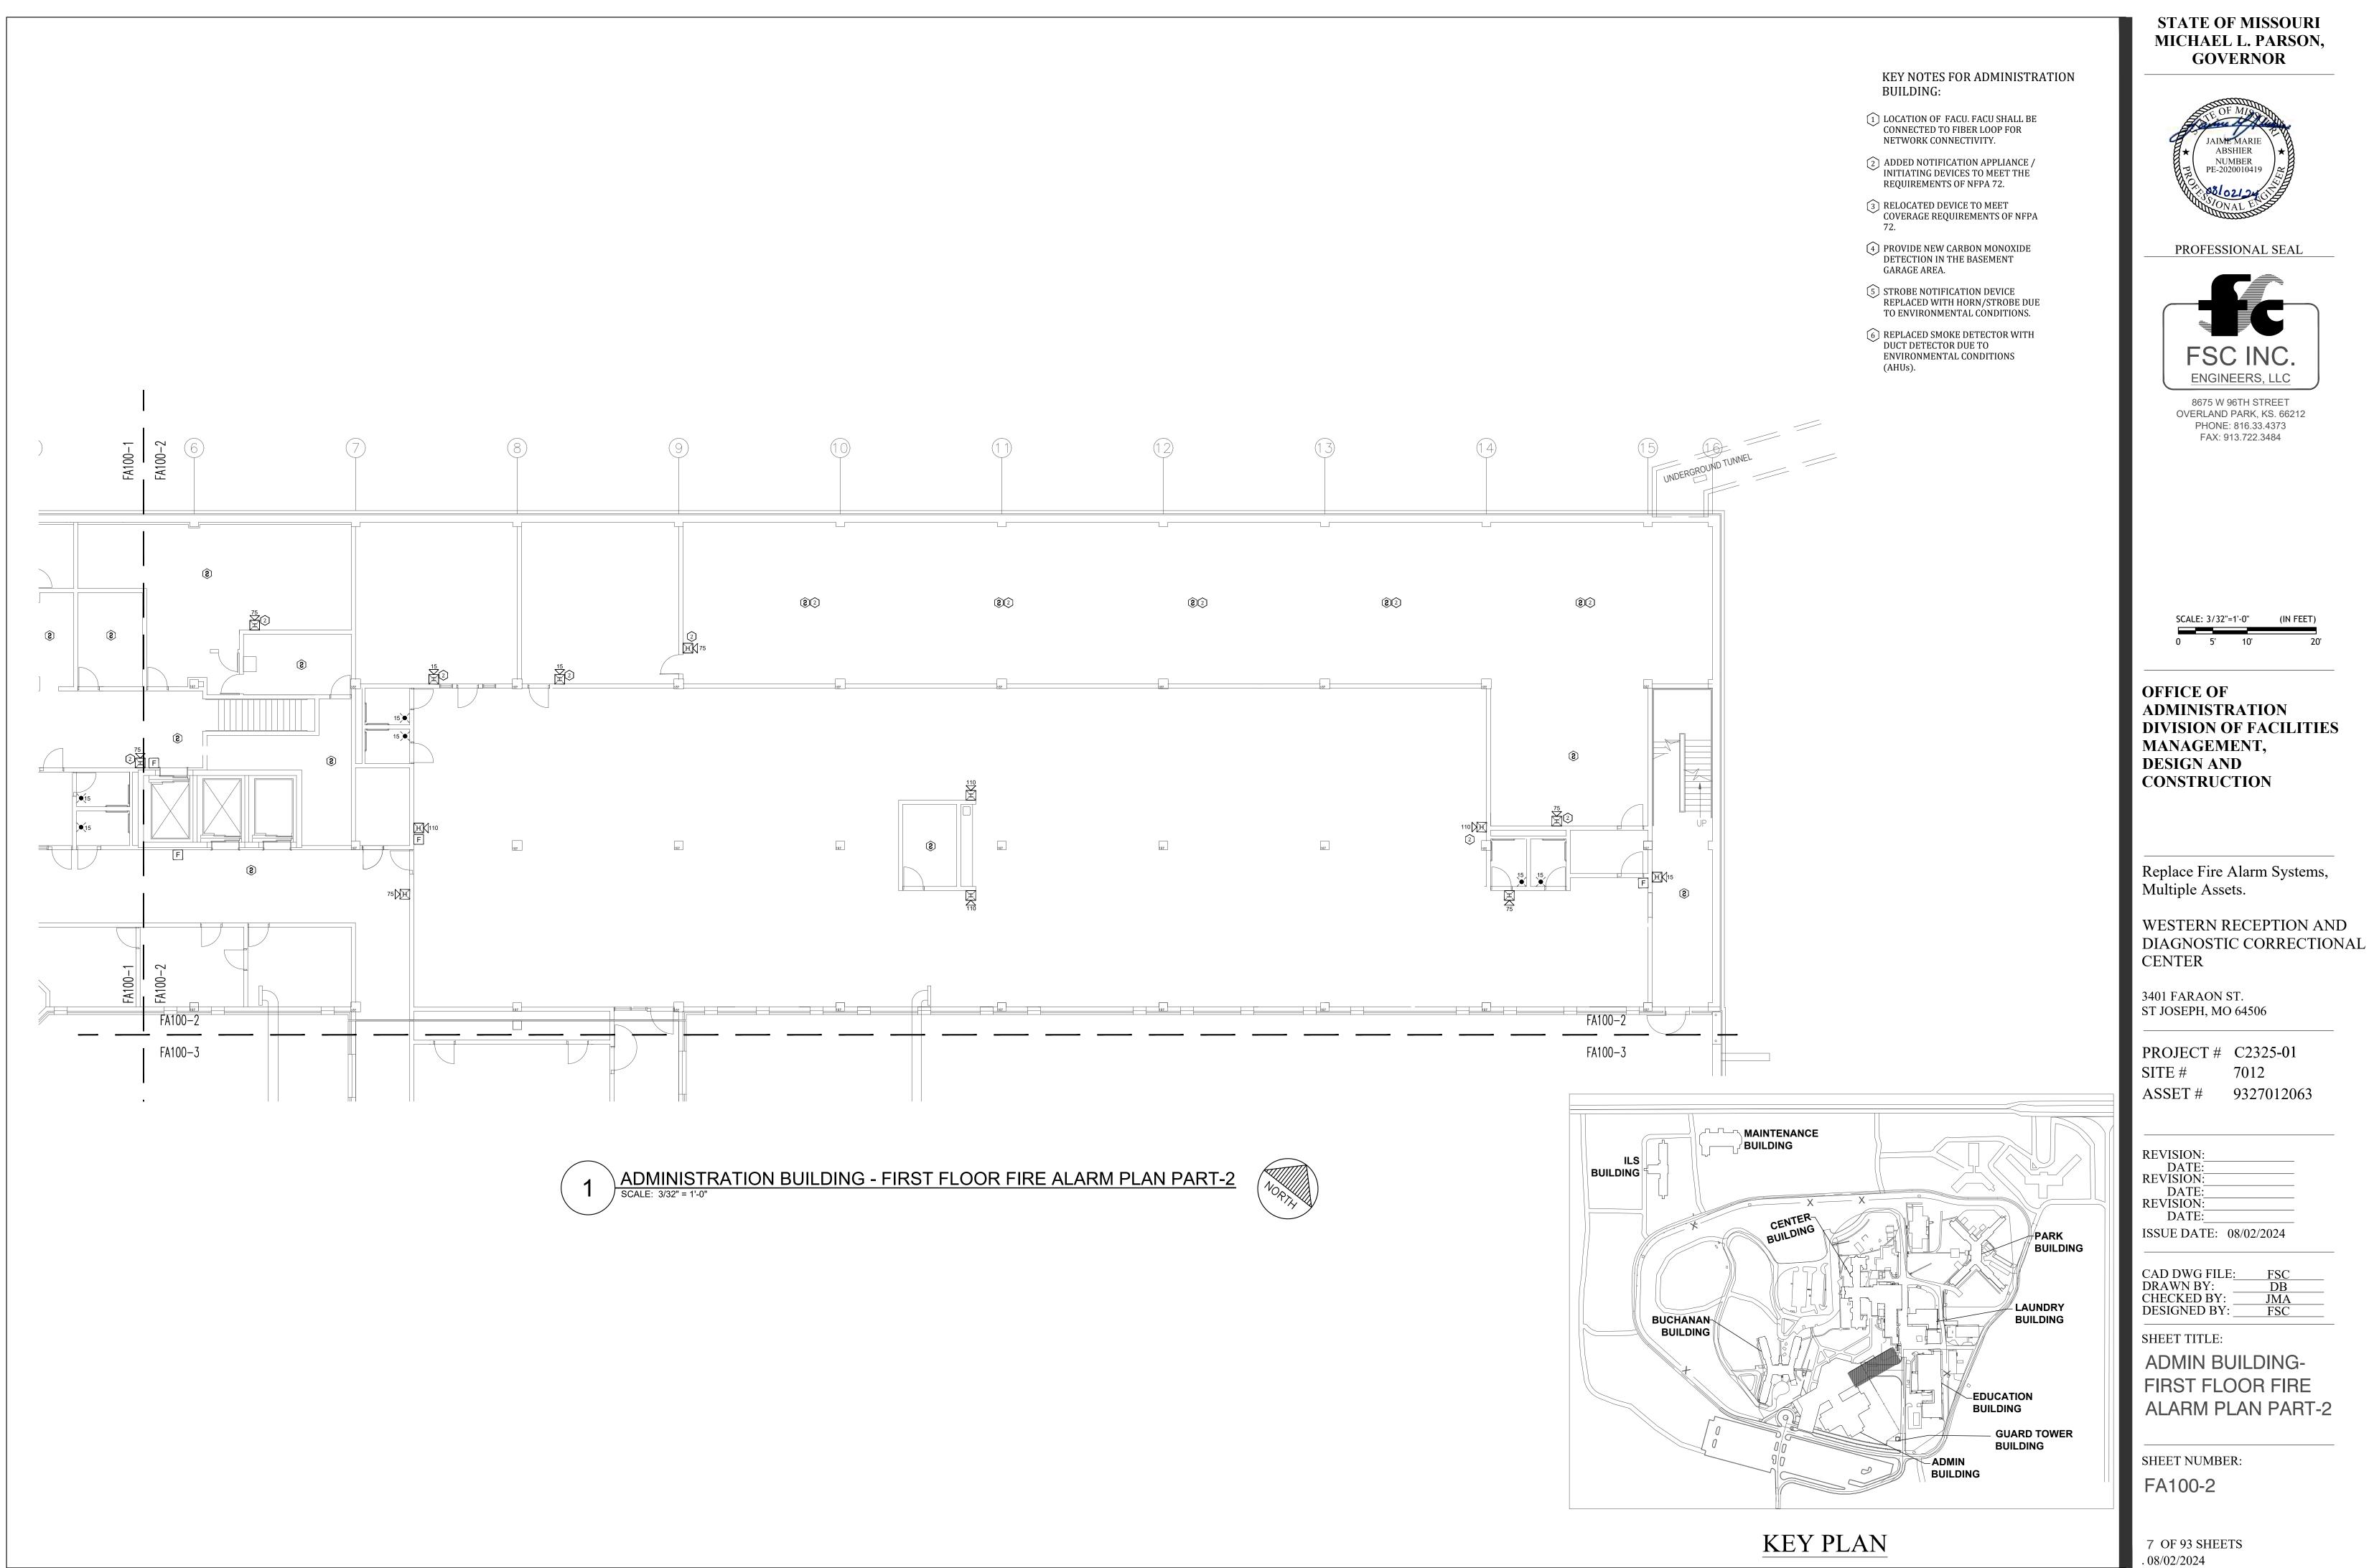

SCALE: 3/32" = 1'-0"

KEY NOTES FOR ADMINISTRATION

- 1 LOCATION OF FACU. FACU SHALL BE CONNECTED TO FIBER LOOP FOR NETWORK CONNECTIVITY.
- (2) ADDED NOTIFICATION APPLIANCE / INITIATING DEVICES TO MEET THE REQUIREMENTS OF NFPA 72.
- (3) RELOCATED DEVICE TO MEET COVERAGE REQUIREMENTS OF NFPA
- PROVIDE NEW CARBON MONOXIDE DETECTION IN THE BASEMENT GARAGE AREA.
- 5 STROBE NOTIFICATION DEVICE REPLACED WITH HORN/STROBE DUE TO ENVIRONMENTAL CONDITIONS.
- (6) REPLACED SMOKE DETECTOR WITH DUCT DETECTOR DUE TO ENVIRONMENTAL CONDITIONS

SHEET NUMBER: FA101-1

**9** OF 93 SHEETS . 08/02/2024

KEY PLAN

DIAGNOSTIC CORRECTIONAL

. 08/02/2024

8675 W 96TH STREET OVERLAND PARK, KS. 66212 PHONE: 816.33.4373

SCALE: 3/32"=1'-0" (IN FEET)

**ADMINISTRATION** DIVISION OF FACILITIES MANAGEMENT, CONSTRUCTION