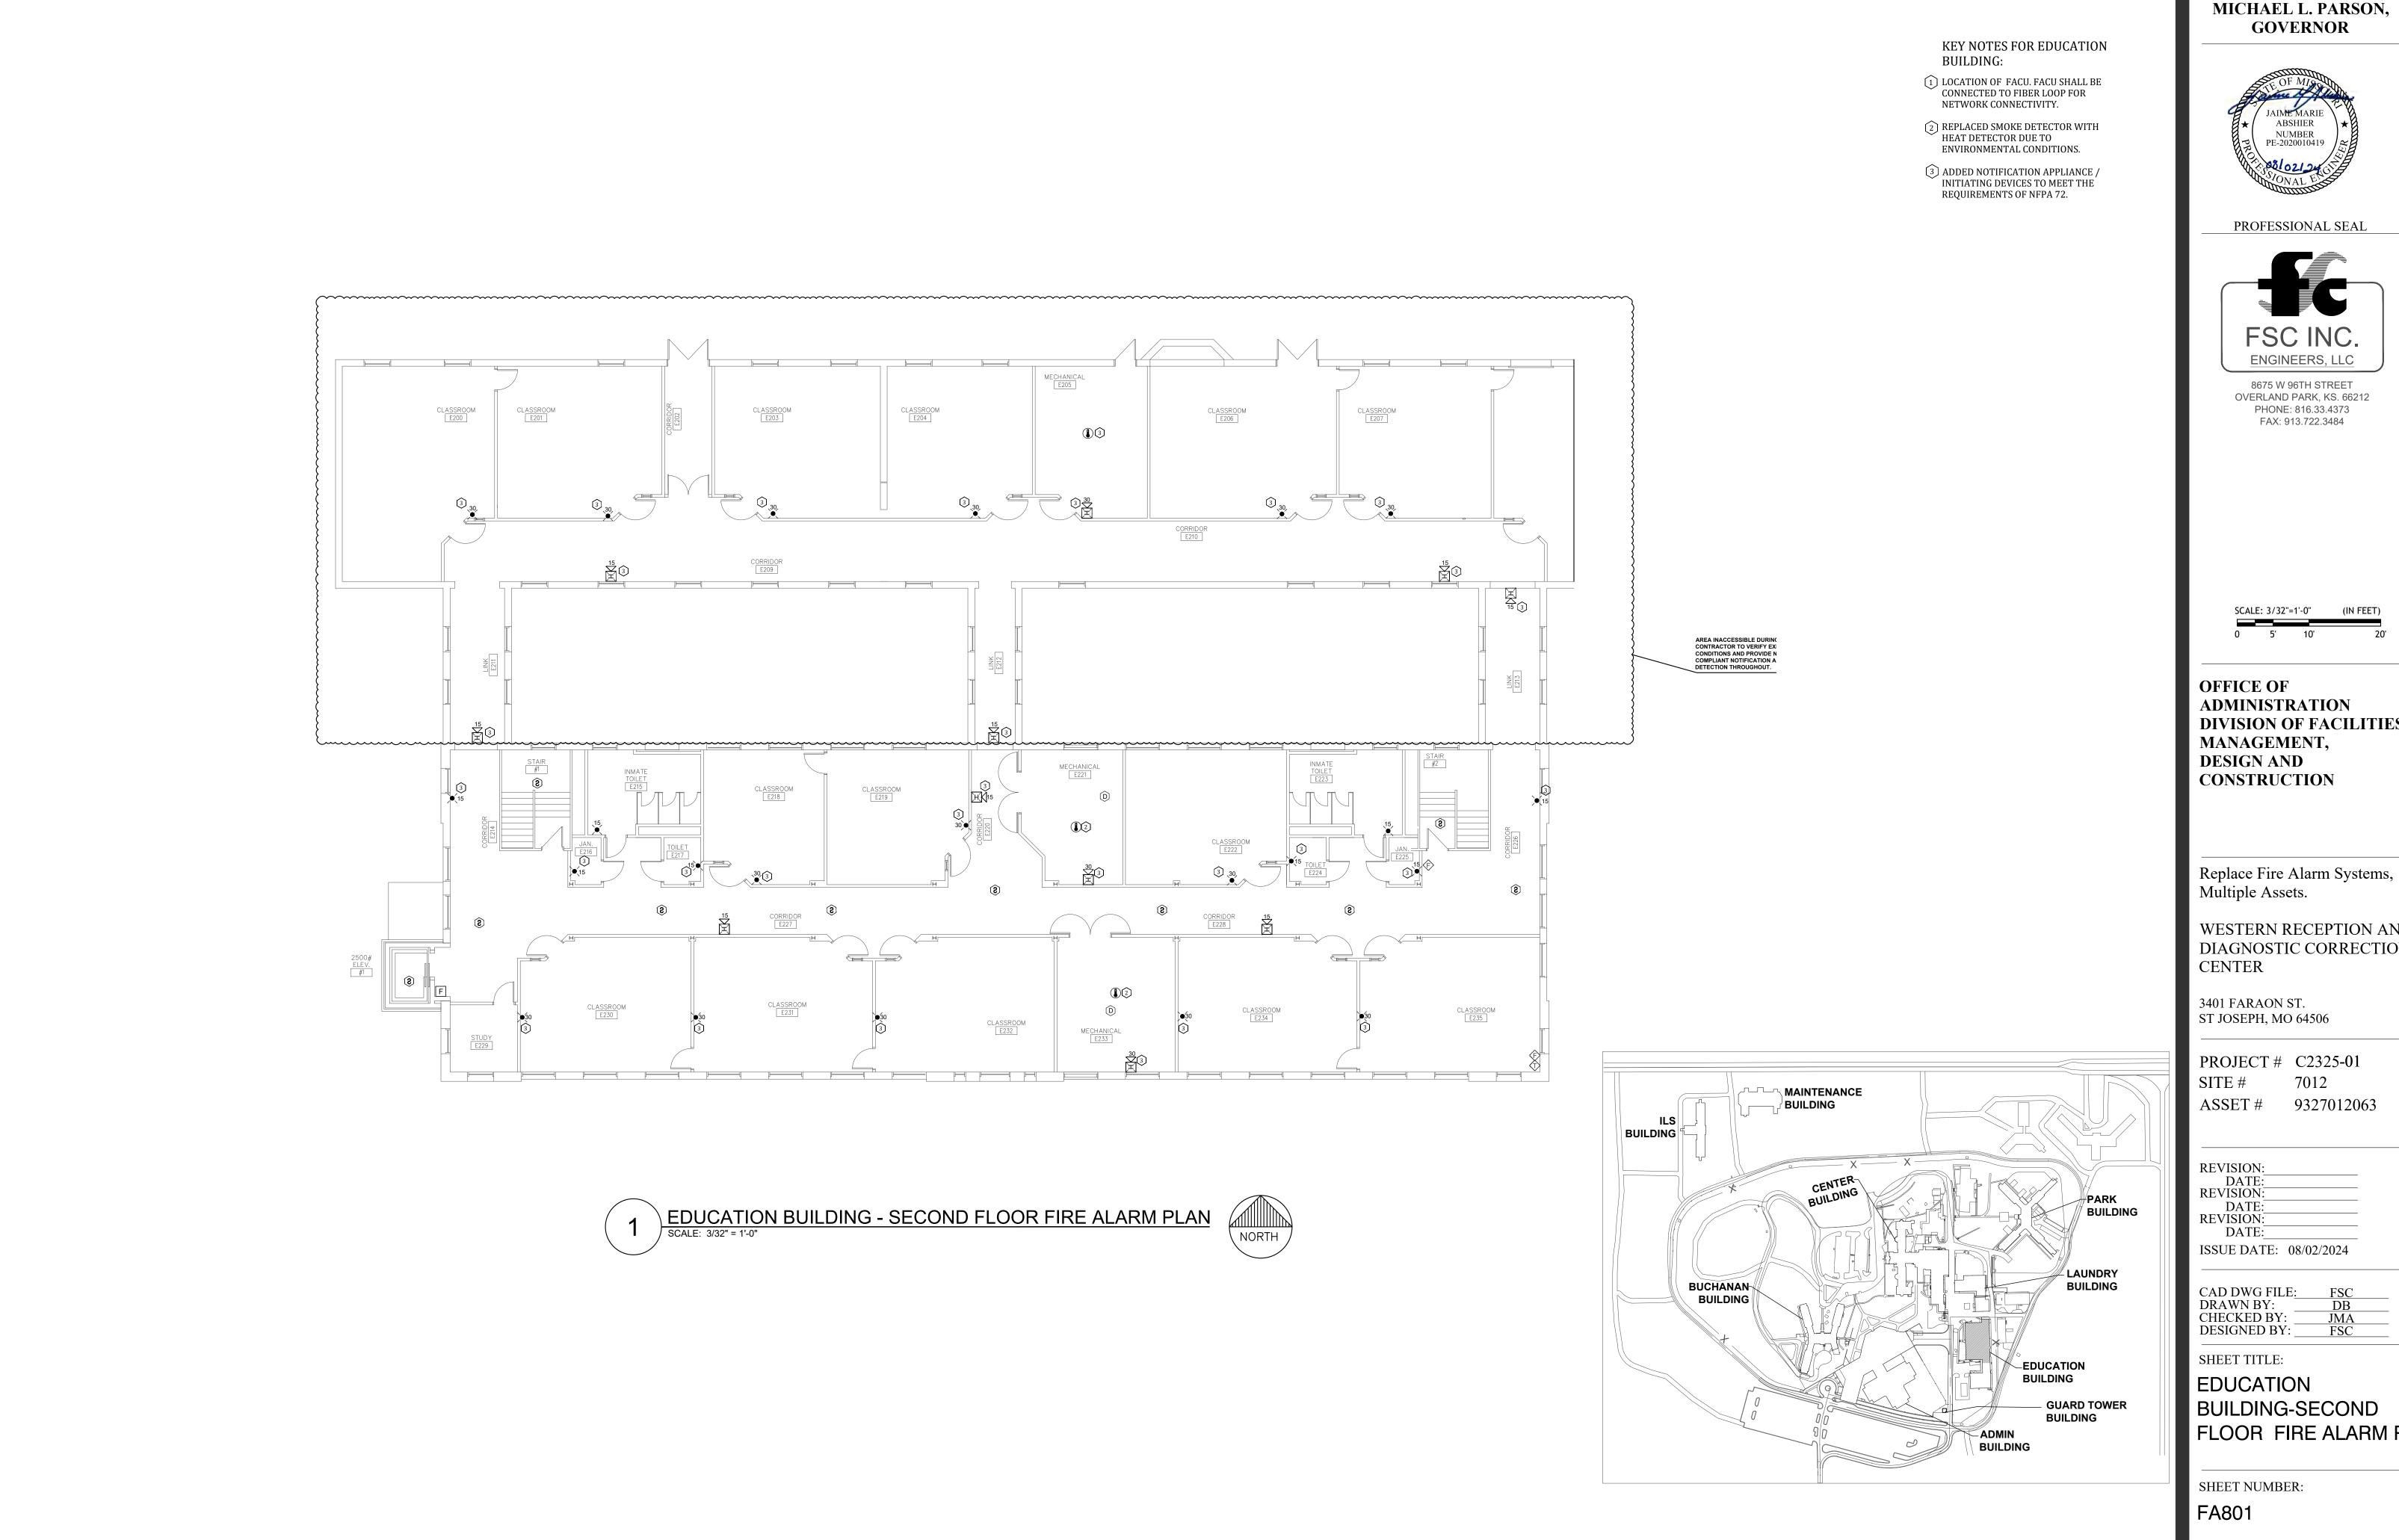

SCALE: 3/32" = 1'-0"

KEY NOTES FOR ADMINISTRATION

- 1 LOCATION OF FACU. FACU SHALL BE CONNECTED TO FIBER LOOP FOR NETWORK CONNECTIVITY.
- (2) ADDED NOTIFICATION APPLIANCE / INITIATING DEVICES TO MEET THE REQUIREMENTS OF NFPA 72.
- (3) RELOCATED DEVICE TO MEET COVERAGE REQUIREMENTS OF NFPA
- PROVIDE NEW CARBON MONOXIDE DETECTION IN THE BASEMENT GARAGE AREA.
- 5 STROBE NOTIFICATION DEVICE REPLACED WITH HORN/STROBE DUE TO ENVIRONMENTAL CONDITIONS.
- (6) REPLACED SMOKE DETECTOR WITH DUCT DETECTOR DUE TO ENVIRONMENTAL CONDITIONS

KEY NOTES FOR ADMINISTRATION

- 1 LOCATION OF FACU. FACU SHALL BE CONNECTED TO FIBER LOOP FOR NETWORK CONNECTIVITY.
- (2) ADDED NOTIFICATION APPLIANCE / INITIATING DEVICES TO MEET THE REQUIREMENTS OF NFPA 72.
- (3) RELOCATED DEVICE TO MEET COVERAGE REQUIREMENTS OF NFPA
- PROVIDE NEW CARBON MONOXIDE DETECTION IN THE BASEMENT GARAGE AREA.
- 5 STROBE NOTIFICATION DEVICE REPLACED WITH HORN/STROBE DUE TO ENVIRONMENTAL CONDITIONS.
- (6) REPLACED SMOKE DETECTOR WITH DUCT DETECTOR DUE TO ENVIRONMENTAL CONDITIONS

### KEY NOTES FOR BUCHANAN BUILDING:

- STROBE NOTIFICATION DEVICE REPLACED WITH HORN/STROBE DUE TO ENVIRONMENTAL CONDITIONS.
- 2 RELOCATED DEVICE TO MEET COVERAGE REQUIREMENTS OF NFPA 72.
- (3) LOCATION OF FACU, FACU SHALL BE CONNECTED TO FIBER LOOP FOR NETWORK CONNECTIVITY.
- 4 ADDED NOTIFICATION APPLIANCE / INITIATING DEVICES TO MEET THE REQUIREMENTS OF NFPA 72.