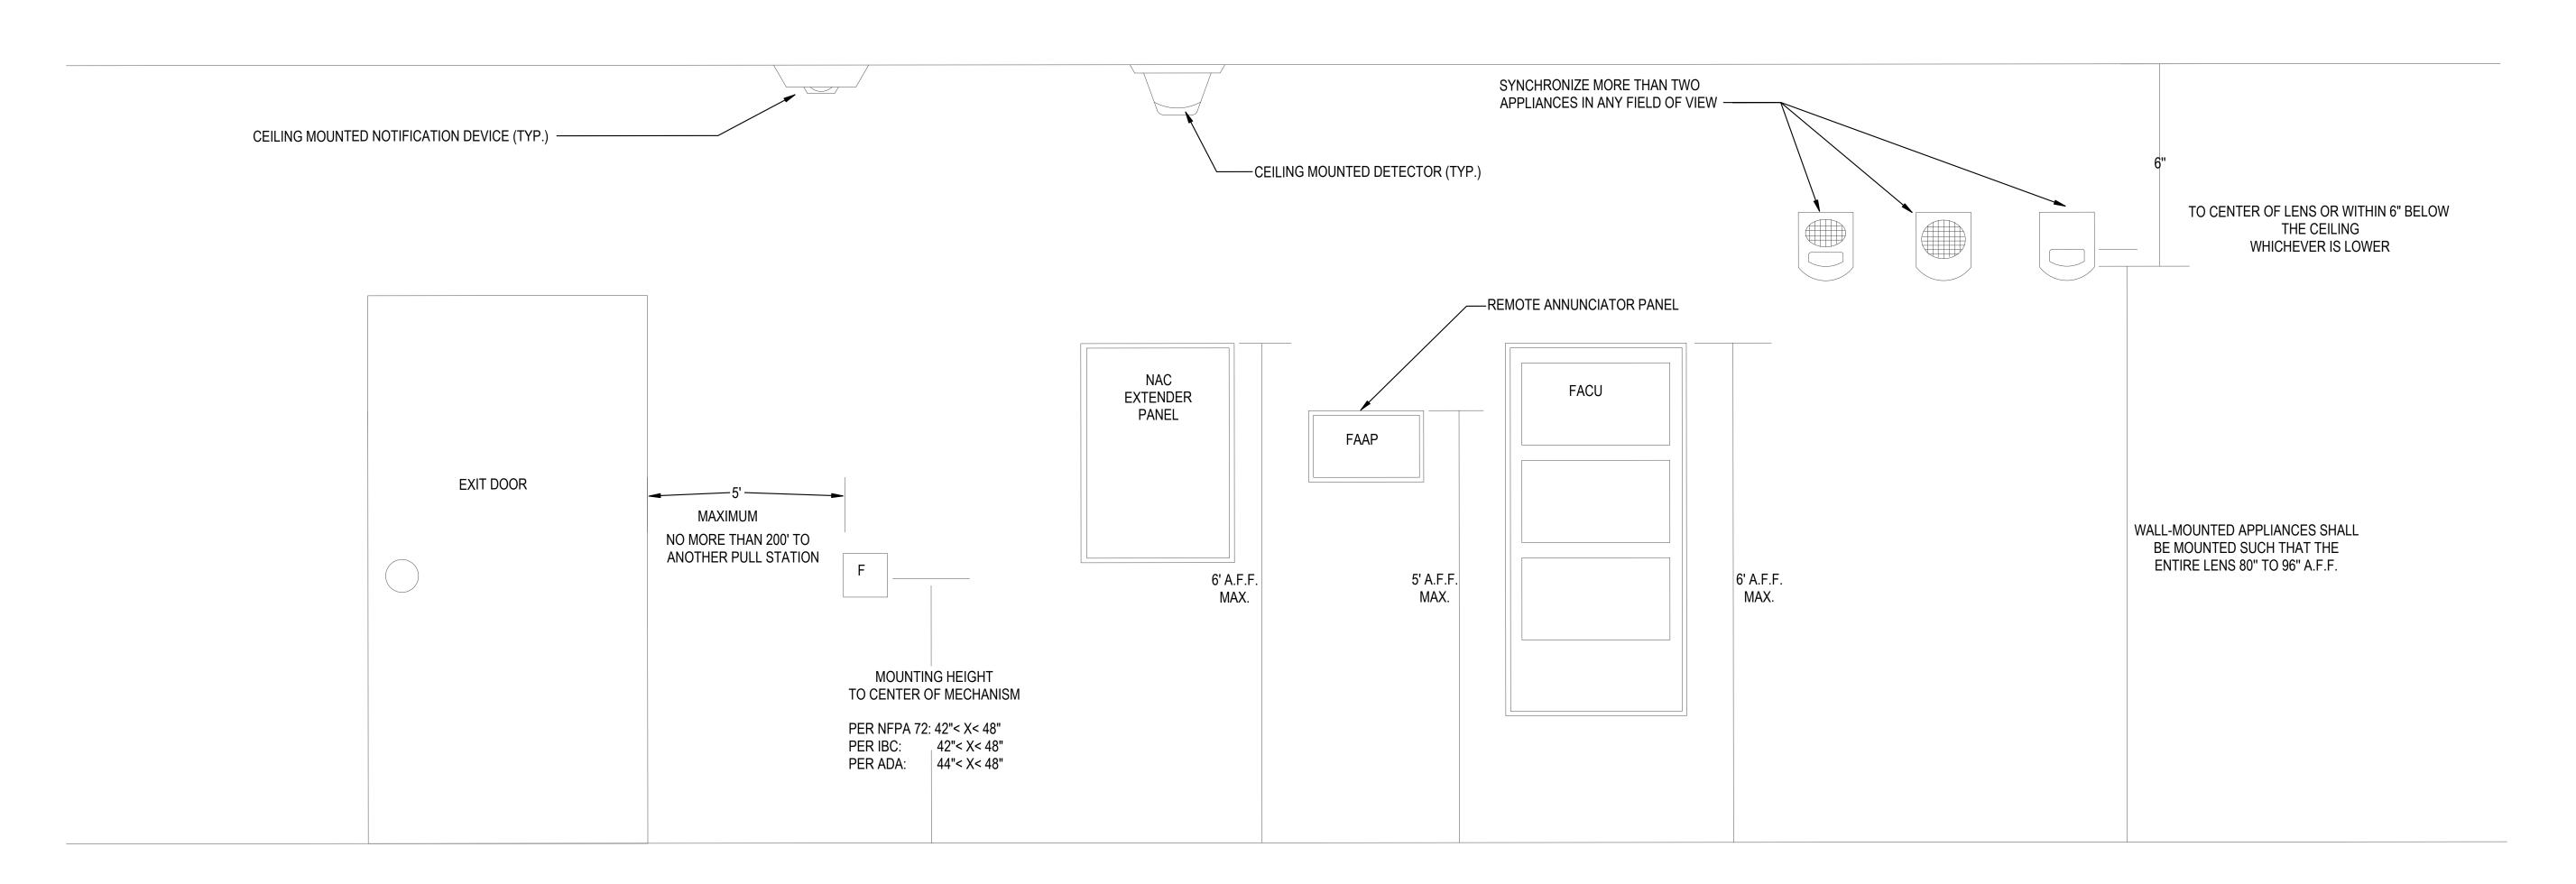

### NOTES:

- 1. DO NOT INSTALL ANY EQUIPMENT OUTSIDE UNLESS IT IS LISTED FOR OUTDOOR USE.
- 2. FOR LOW CEILINGS WHERE THE MOUNTING HEIGHTS CAN NOT BE MET MOUNT THE INDICATED APPLIANCE (EX. HORN STROBES) 6" FROM THE CEILING.
- 3. ALL DEVICES AND APPLIANCE HEIGHTS SHOULD BE CONSISTENT FOR THE ENTIRE PROJECT.
- 4. THE FIRE PANEL SHALL HAVE A MINIMUM OF 3 FT CLEARANCE FROM THE FRONT OF THE CONTROL EQUIPMENT AND BE LOCATED IN A CLIMATE CONTROLLED AREA.
- 5. VERIFY ALL DIMENSIONS PROVIDED PER THE APPLICABLE STANDARDS AND SPECIFICATIONS FOR THE PROJECT. INSTALLATION MUST COMPLY WITH LOCAL REQUIREMENTS GOVERNING MINIMUM STANDARDS FOR THIS SYSTEM.

**OFFICE OF ADMINISTRATION** DIVISION OF FACILITIES MANAGEMENT, **DESIGN AND** CONSTRUCTION

Replace Fire Alarm Systems, Multiple Assets.

WESTERN RECEPTION AND DIAGNOSTIC CORRECTIONAL CENTER

3401 FARAON ST. ST JOSEPH, MO 64506

PROJECT # C2325-01 SITE# ASSET#

7012 9327012063

**REVISION:** DATE: **REVISION:** DATE: **REVISION:** DATE:

ISSUE DATE: 08/02/2024

CAD DWG FILE: DRAWN BY: CHECKED BY: **DESIGNED BY:** 

SHEET TITLE:

TYPICAL EQUIPMENT MOUNTING GUIDELINES

SHEET NUMBER:

FA-004

PROFESSIONAL SEAL

8675 W 96TH STREET OVERLAND PARK, KS. 66212 PHONE: 816.33.4373 FAX: 913.722.3484

SCALE: 3/32"=1'-0" (IN FEET)

**OFFICE OF ADMINISTRATION** DIVISION OF FACILITIES MANAGEMENT, **DESIGN AND** CONSTRUCTION