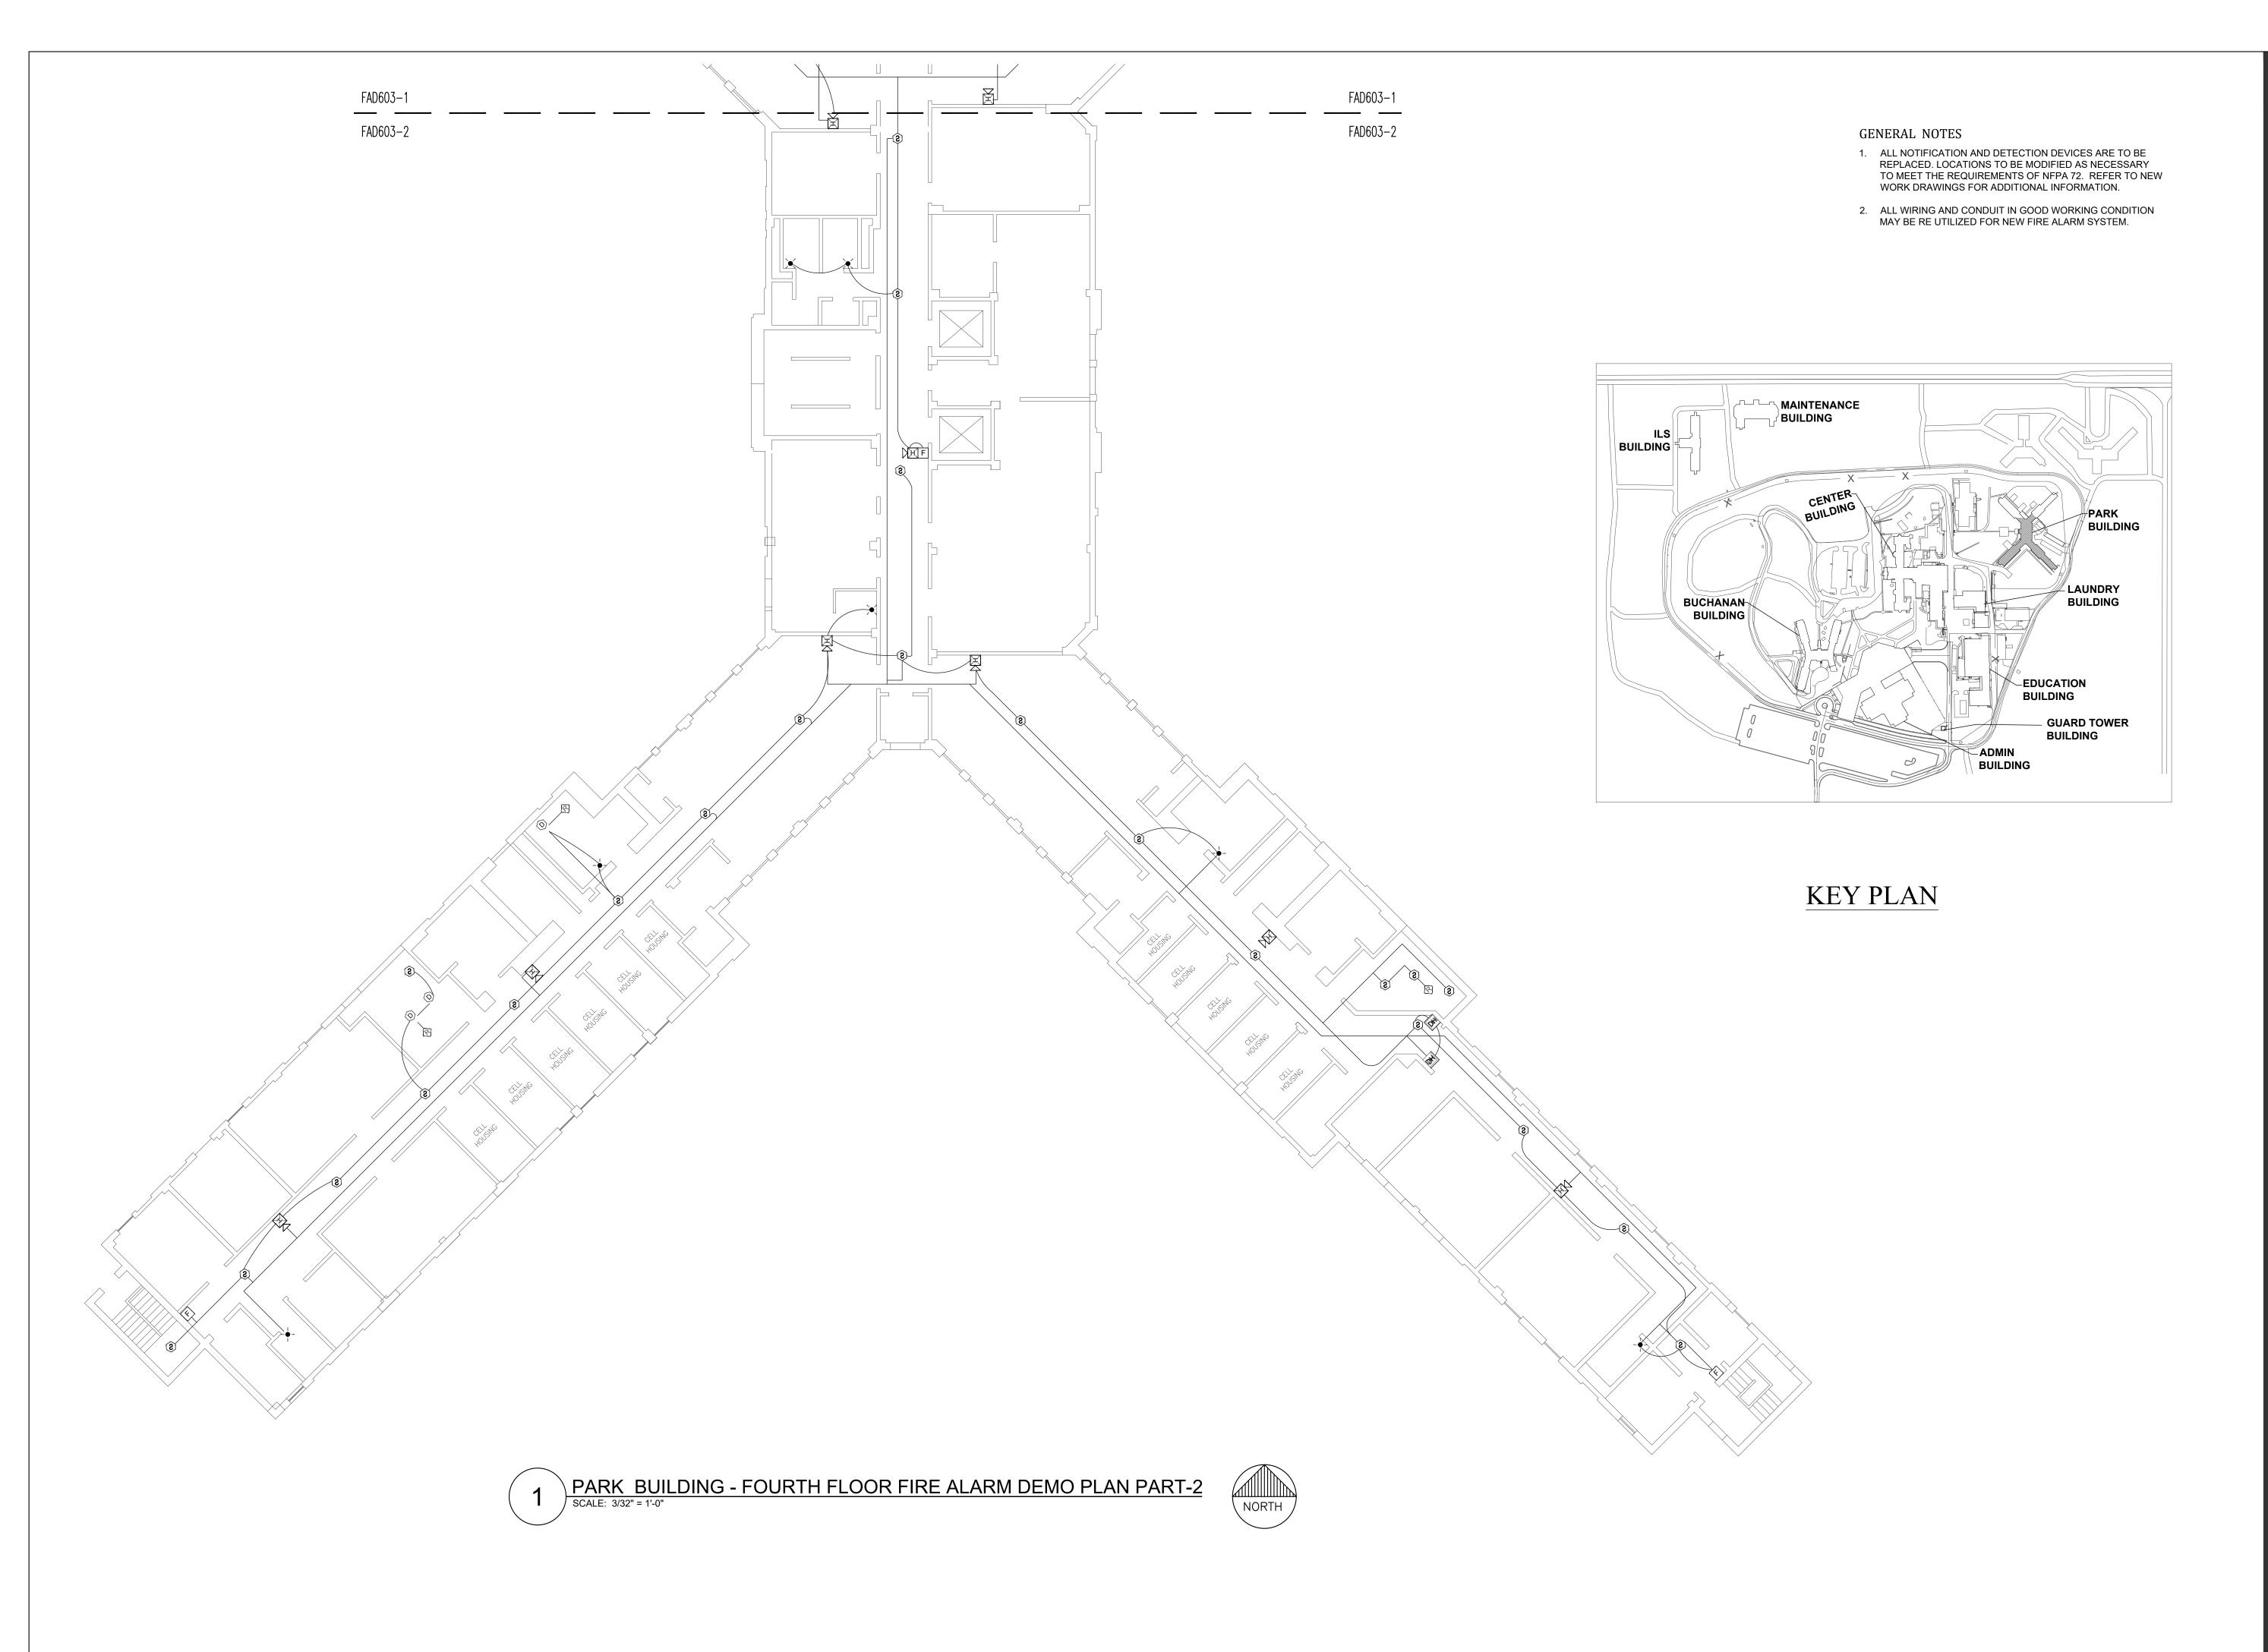

SCALE: 3/32" = 1'-0"

KEY NOTES FOR PARK BUILDING:

LOCATION OF FACU. FACU SHALL BE CONNECTED TO FIBER LOOP FOR NETWORK CONNECTIVITY.

2 ADDED NOTIFICATION APPLIANCE / INITIATING DEVICES TO MEET THE REQUIREMENTS OF NFPA 72.

STATE OF MISSOURI MICHAEL L. PARSON, **GOVERNOR** 

PROFESSIONAL SEAL

8675 W 96TH STREET OVERLAND PARK, KS. 66212 PHONE: 816.33.4373 FAX: 913.722.3484

SCALE: 3/32"=1'-0" (IN FEET)

OFFICE OF **ADMINISTRATION** DIVISION OF FACILITIES MANAGEMENT, **DESIGN AND** CONSTRUCTION

Replace Fire Alarm Systems, Multiple Assets.

WESTERN RECEPTION AND DIAGNOSTIC CORRECTIONAL CENTER

3401 FARAON ST. ST JOSEPH, MO 64506

PROJECT # C2325-01 ASSET#

PARK BUILDING

LAUNDRY BUILDING

GUARD TOWERBUILDING

EDUCATION BUILDING

ADMIN BUILDING

7012 9327012063

REVISION:\_ DATE:\_ REVISION:\_ DATE:\_ REVISION:\_ DATE:\_ ISSUE DATE: 08/02/2024

CAD DWG FILE: DRAWN BY: CHECKED BY: DESIGNED BY:

SHEET TITLE:

PARK BUILDING-FIFTH FLOOR FIRE ALARM PLAN PART-1

SHEET NUMBER:

FA604-1

44 OF 93 SHEETS . 08/02/2024

KEY PLAN

MAINTENANCE BUILDING

BUILDING

BUCHANAN BUILDING

KEY NOTES FOR PARK BUILDING:

LOCATION OF FACU. FACU SHALL BE CONNECTED TO FIBER LOOP FOR NETWORK CONNECTIVITY.

2 ADDED NOTIFICATION APPLIANCE / INITIATING DEVICES TO MEET THE REQUIREMENTS OF NFPA 72.

STATE OF MISSOURI MICHAEL L. PARSON, GOVERNOR