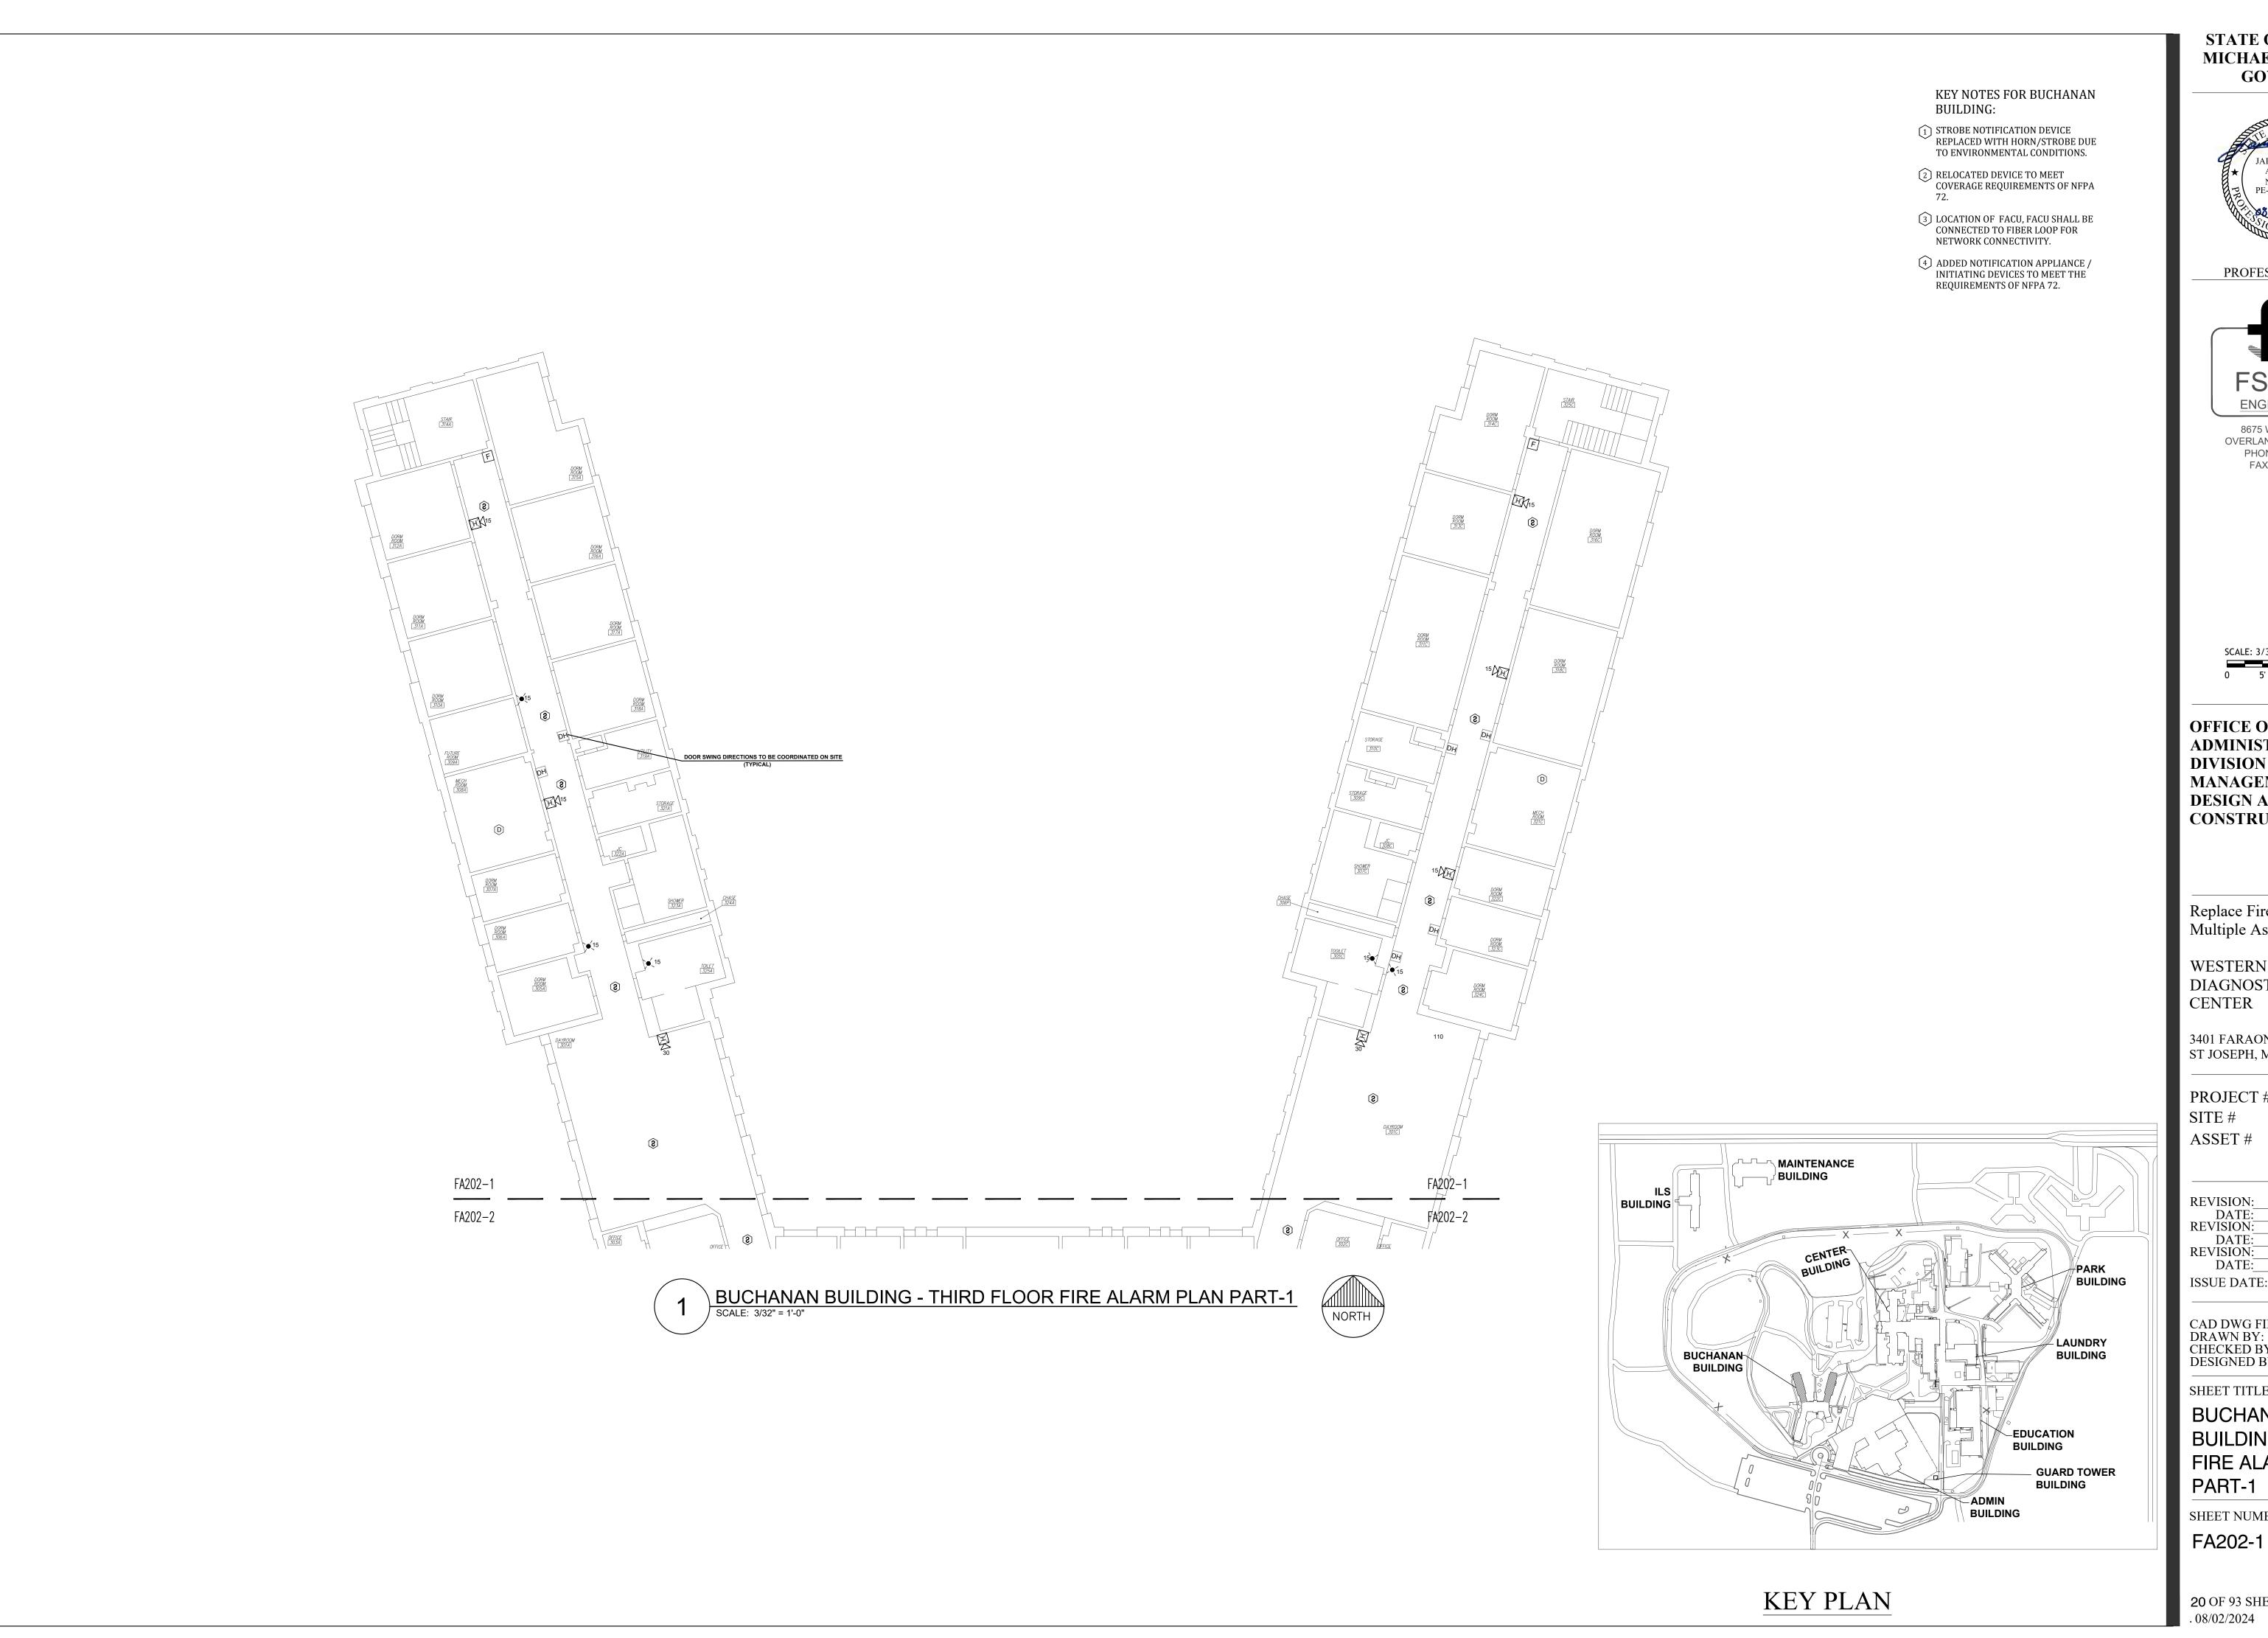

### KEY NOTES FOR BUCHANAN BUILDING:

- STROBE NOTIFICATION DEVICE REPLACED WITH HORN/STROBE DUE TO ENVIRONMENTAL CONDITIONS.
- 2 RELOCATED DEVICE TO MEET COVERAGE REQUIREMENTS OF NFPA 72.
- (3) LOCATION OF FACU, FACU SHALL BE CONNECTED TO FIBER LOOP FOR NETWORK CONNECTIVITY.
- 4 ADDED NOTIFICATION APPLIANCE / INITIATING DEVICES TO MEET THE REQUIREMENTS OF NFPA 72.

### MICHAEL L. PARSON, GOVERNOR

STATE OF MISSOURI

PROFESSIONAL SEAL

8675 W 96TH STREET OVERLAND PARK, KS. 66212 PHONE: 816.33.4373 FAX: 913.722.3484

SCALE: 3/32"=1'-0" (IN FEET)
0 5' 10' 20'

OFFICE OF
ADMINISTRATION
DIVISION OF FACILITIES
MANAGEMENT,
DESIGN AND
CONSTRUCTION

Replace Fire Alarm Systems, Multiple Assets.

WESTERN RECEPTION AND DIAGNOSTIC CORRECTIONAL CENTER

3401 FARAON ST. ST JOSEPH, MO 64506

PROJECT # C2325-01 SITE # 7012 ASSET # 9327012063

REVISION:
DATE:
REVISION:
DATE:
REVISION:
DATE:
REVISION:

CAD DWG FILE: FSC
DRAWN BY: DB
CHECKED BY: JMA
DESIGNED BY: FSC

ISSUE DATE: 08/02/2024

SHEET TITLE:

BUILDING

LAUNDRY BUILDING

**GUARD TOWER** 

**BUILDING** 

EDUCATION BUILDING

BUILDING

BUCHANAN BUILDING-FIRST FLOOR FIRE ALARM PLAN PART-1

SHEET NUMBER: FA200-1

**16** OF 93 SHEETS . 08/02/2024

KEY PLAN

MAINTENANCE BUILDING

ILS BUILDING

> BUCHANAN BUILDING