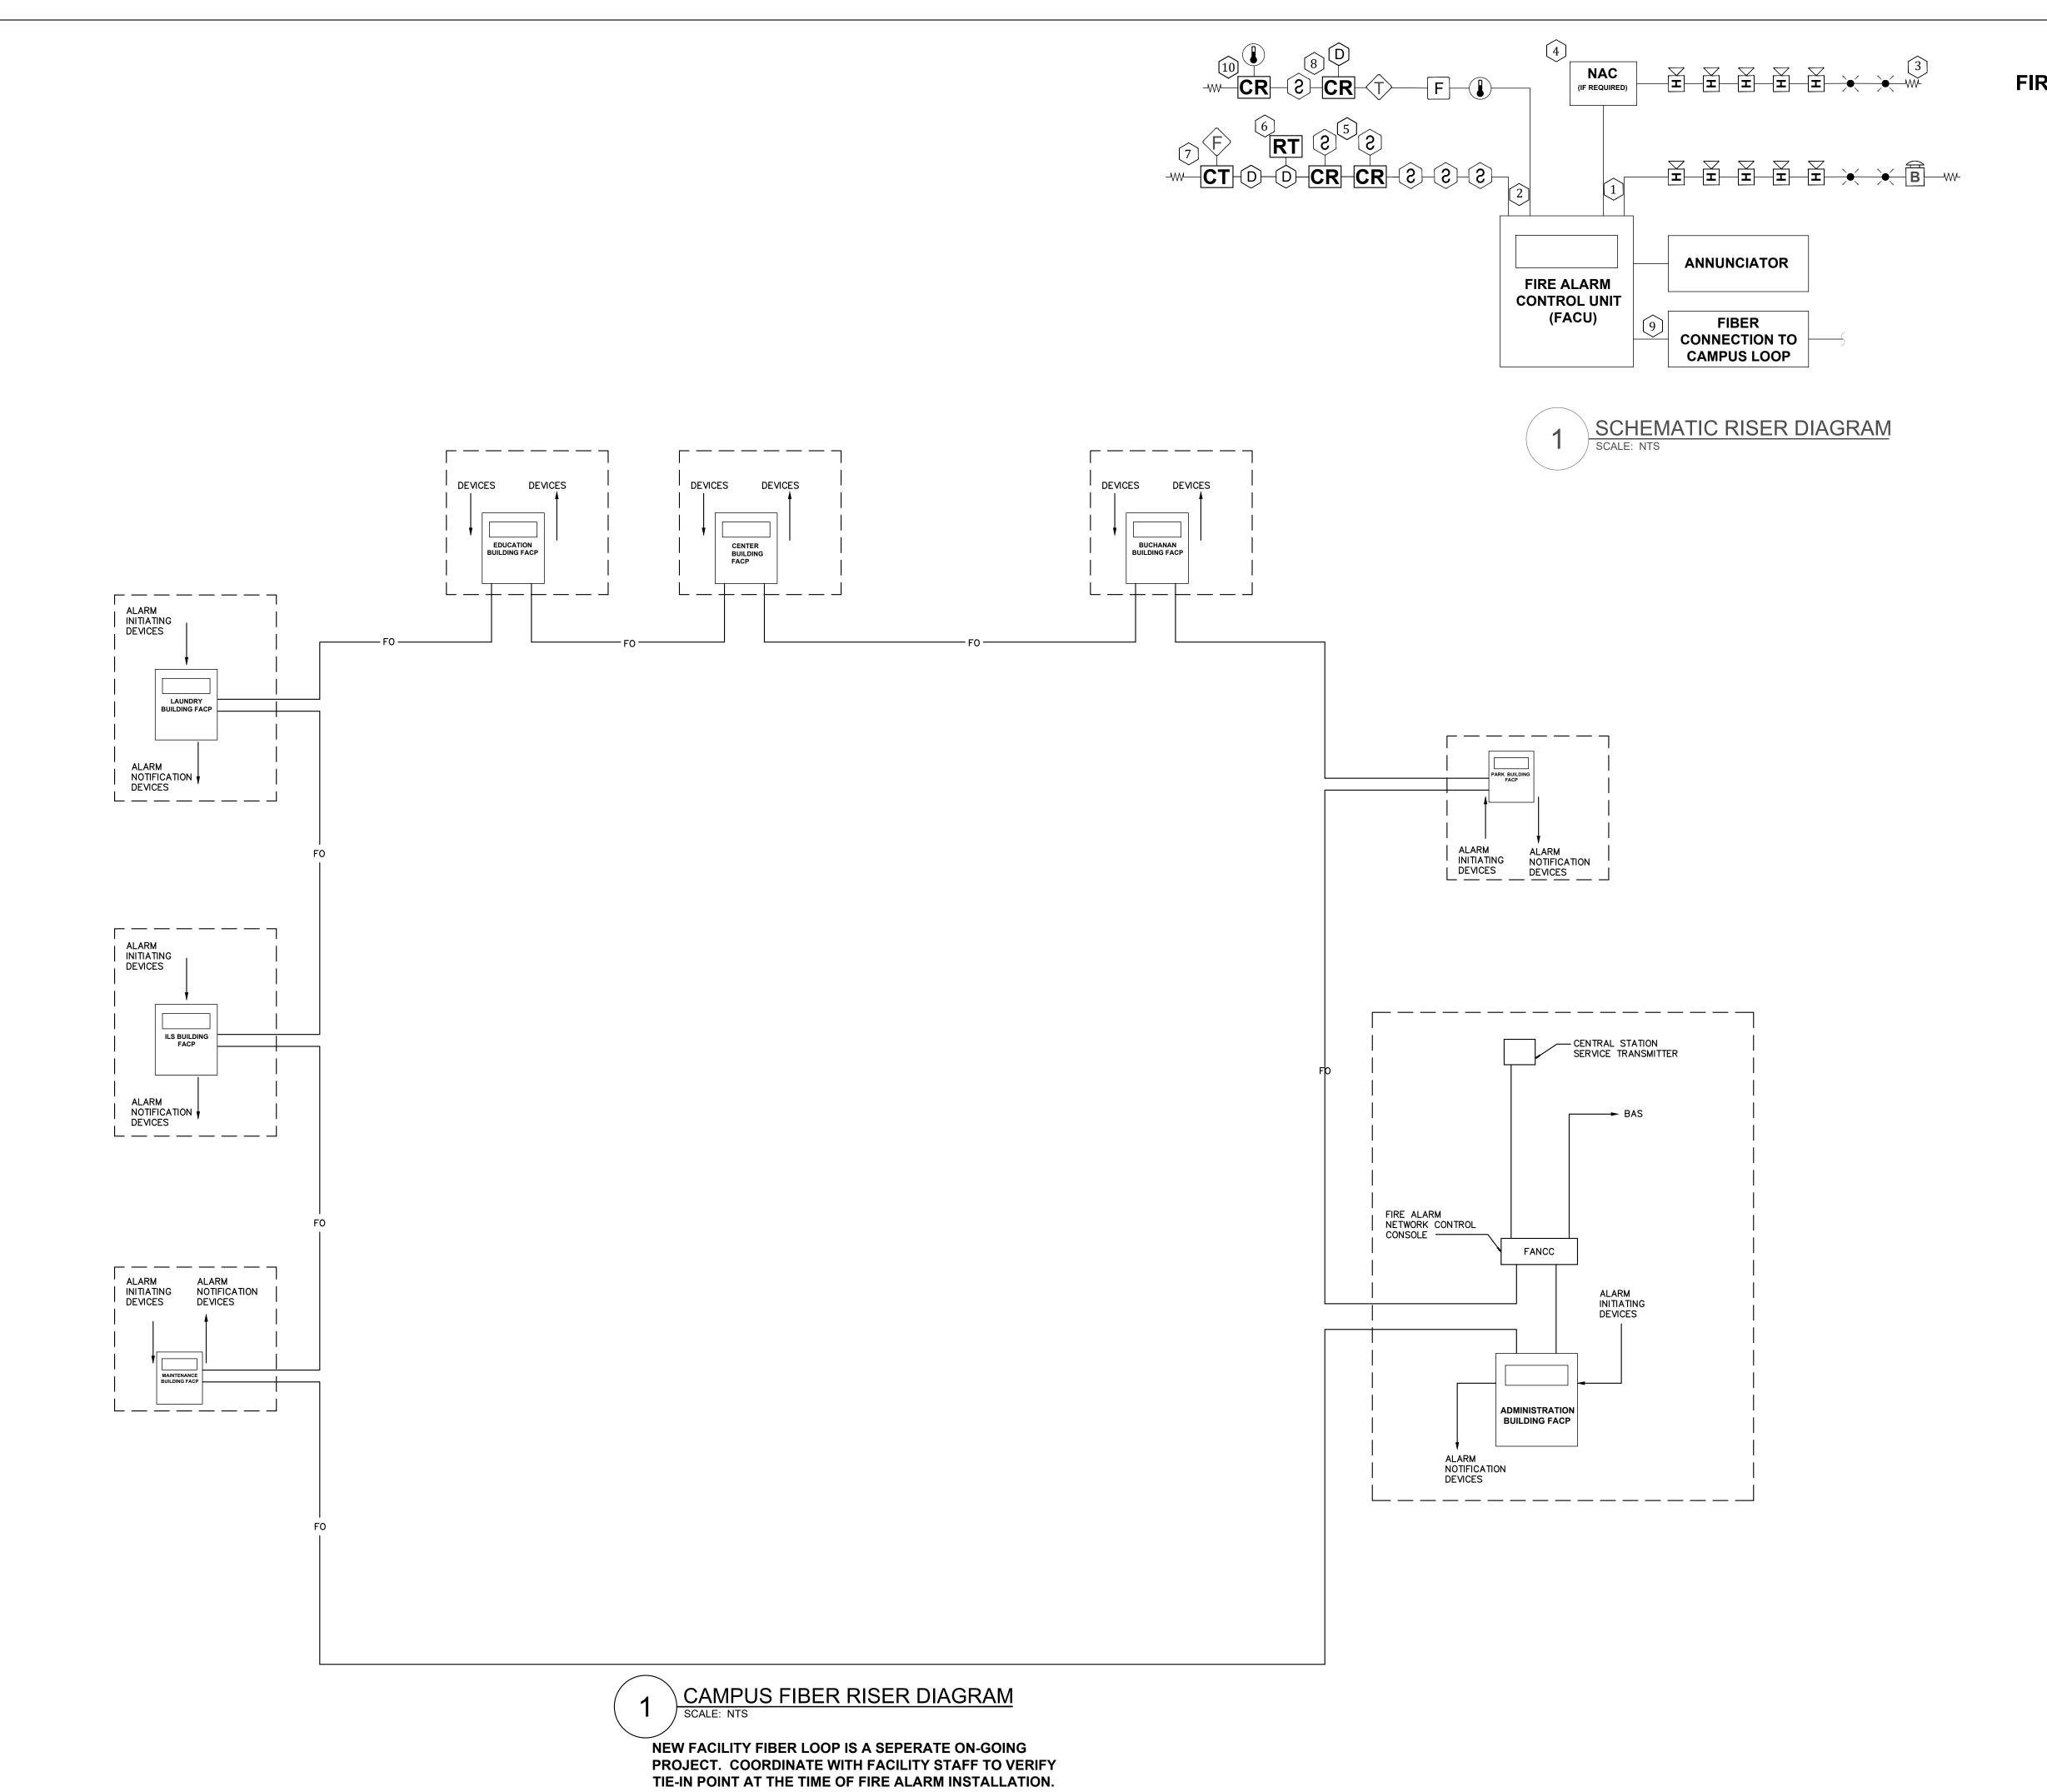

### FIRE ALARM RISER KEYED NOTES

- 1 TYPICAL NAC CIRCUITS.
- **2** TYPICAL INITIATION DEVICE CIRCUITS.
- (3) TYPICAL END OF LINE RESISTOR.
- NOTIFICATION APPLIANCE CIRCUIT EXPANDER PANEL. PROVIDE QUANTITY AS NECESSARY. VERIFY LOCATION WITH OWNER PRIOR TO INSTALLATION.
- **S** WIRING TO ELEVATOR CONTROL.
- 6 PROVIDE A REMOTE TEST STATION FOR DUCT MOUNTED SMOKE DETECTORS NOT ACCESSIBLE FROM THE FINISHED FLOOR IN A SECURE LOCATION. VERIFY FINAL LOCATION WITH OWNER.
- MONITOR MODULES FOR WATER FLOW SWITCH ON FIRE PROTECTION SYSTEM.
- (8) WIRING TO SMOKE DAMPER CONTROL.
- 9 CONNECT FACU TO FIBER BACKBONE OF CAMPUS NETWORK AT LOCATION PROVIDED WITHIN BUILDING.
- (10) WIRING TO ELEVATOR SHUNT TRIP.

Replace Fire Alarm Systems, Multiple Assets.

WESTERN RECEPTION AND DIAGNOSTIC CORRECTIONAL CENTER

3401 FARAON ST. ST JOSEPH, MO 64506

PROJECT # C2325-01 SITE # 7012

7012 9327012063

REVISION:
DATE:
REVISION:
DATE:
REVISION:
DATE:
REVISION:

ISSUE DATE: 08/02/2024

CAD DWG FILE: FSC
DRAWN BY: DB
CHECKED BY: JMA
DESIGNED BY: FSC

SHEET TITLE:

FIRE ALARM SCHEMATIC RISER DIAGRAM

SHEET NUMBER:

FA-003