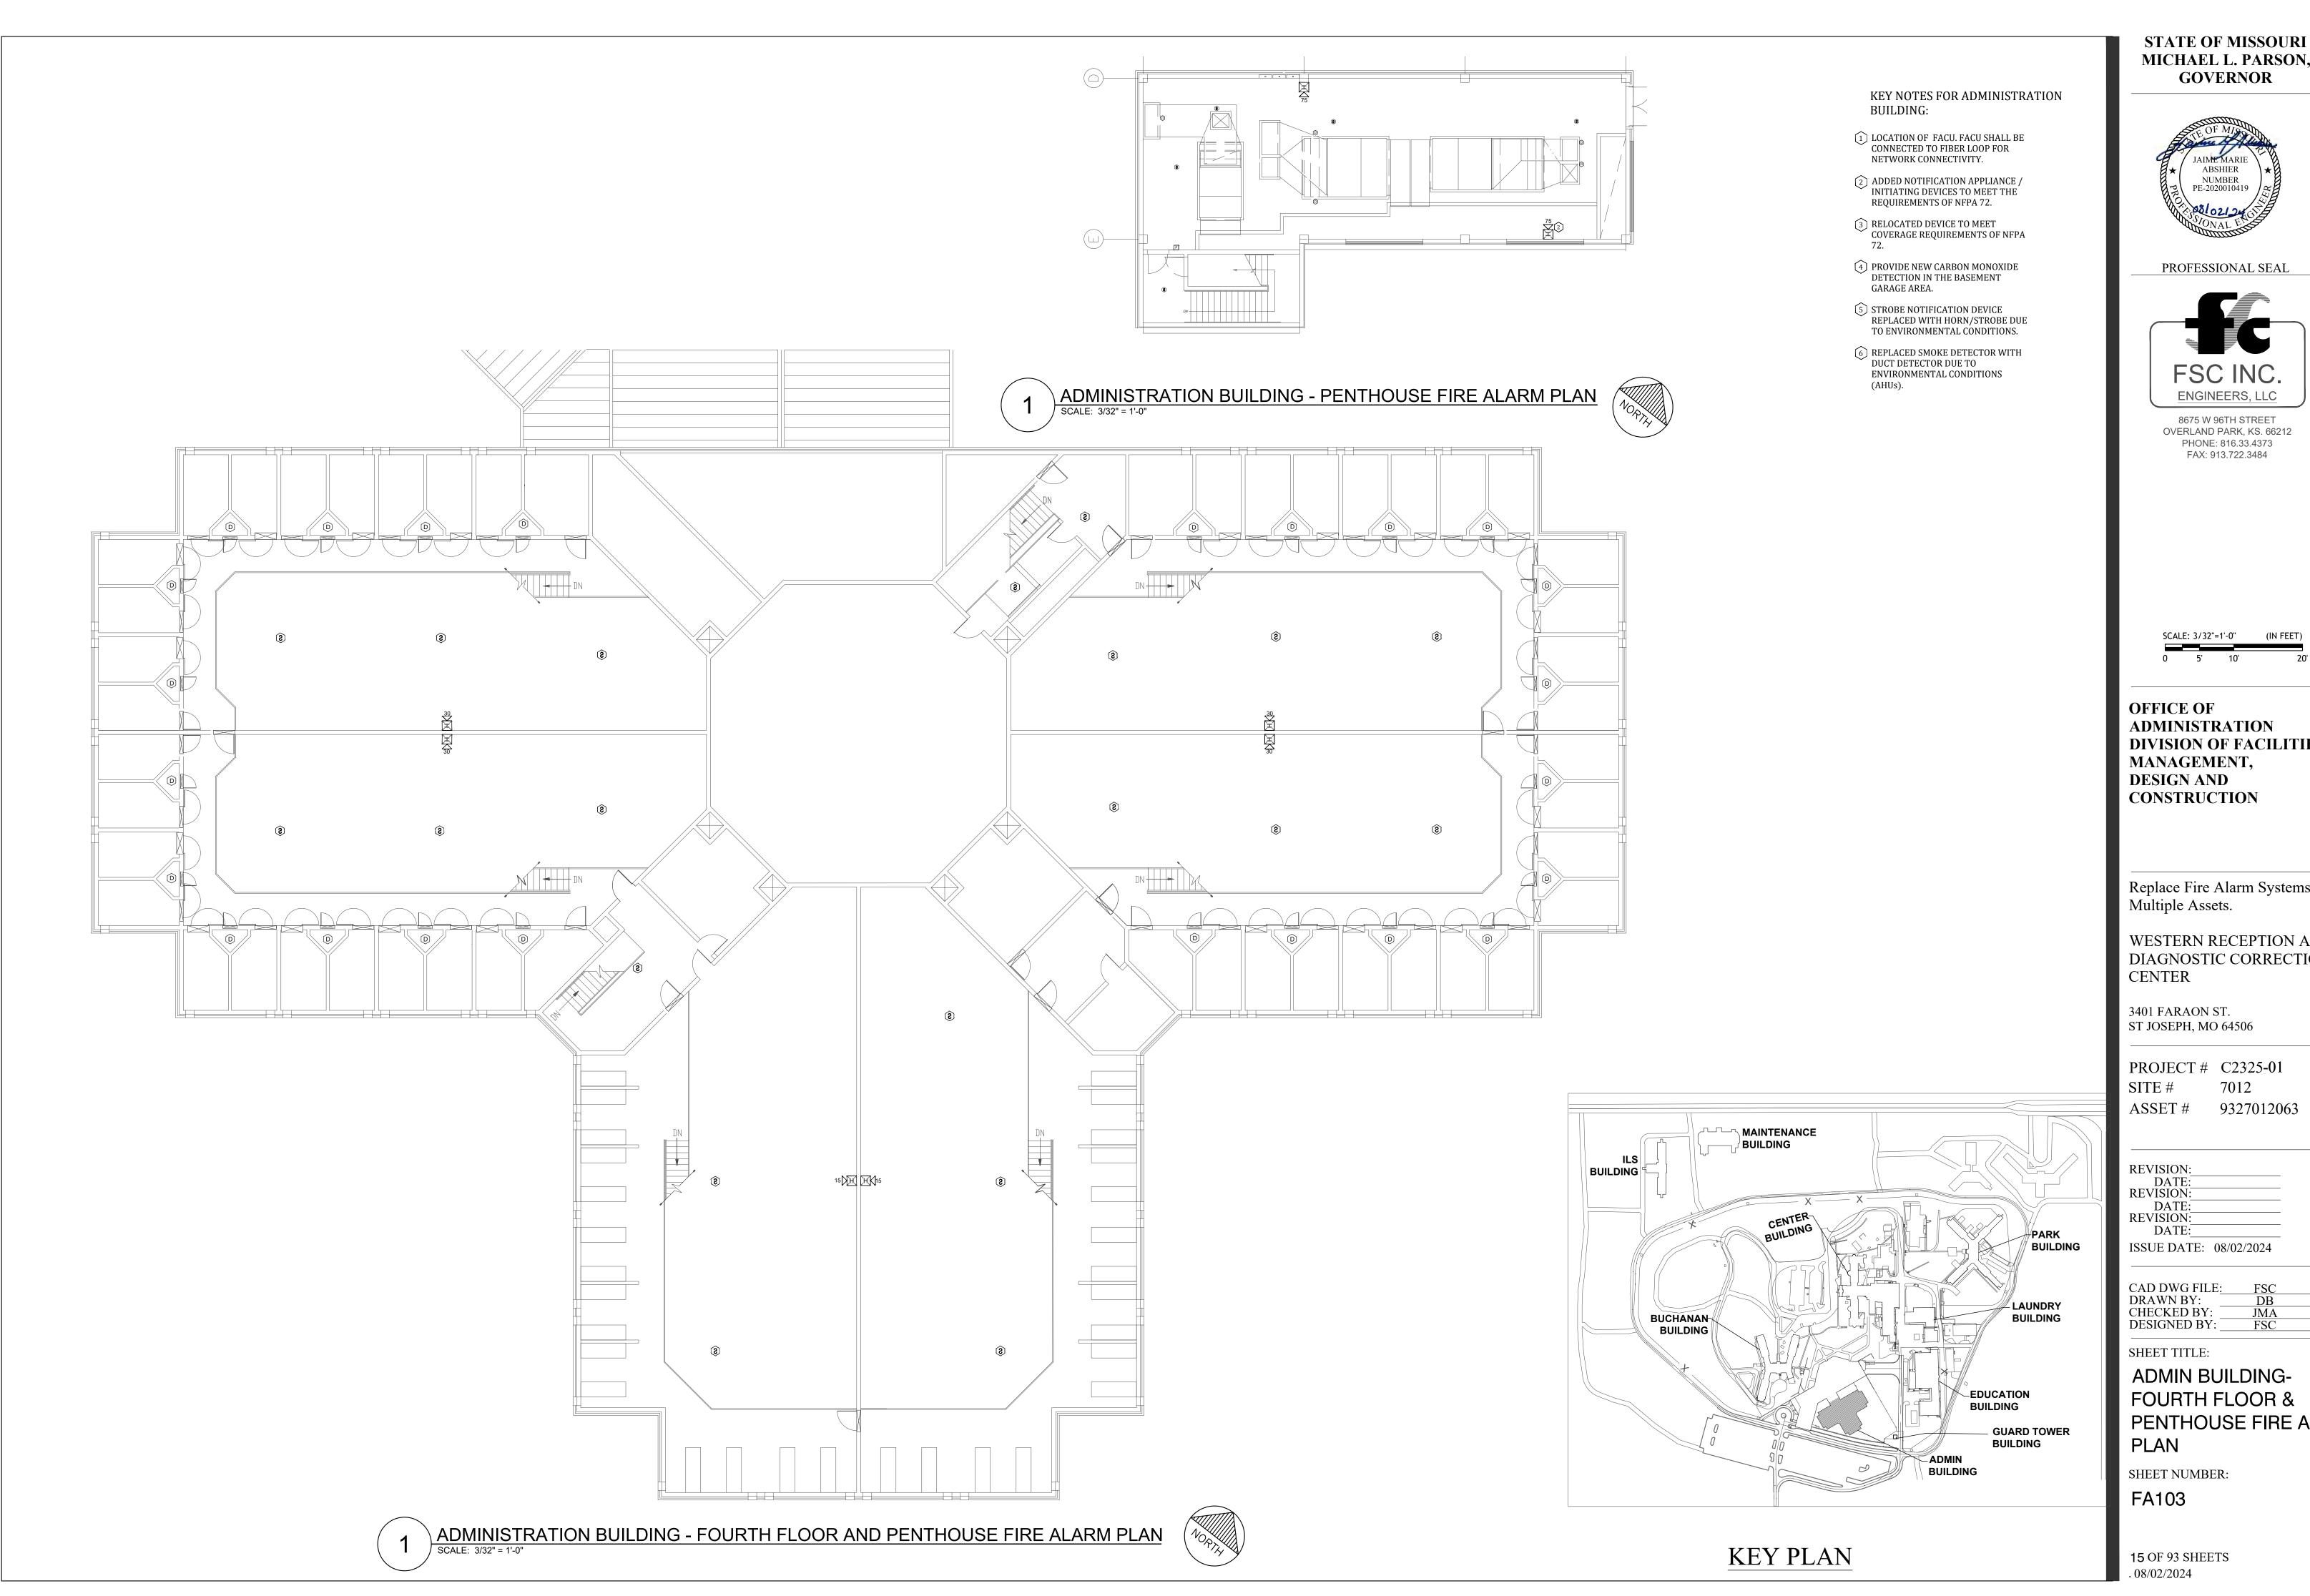

8675 W 96TH STREET OVERLAND PARK, KS. 66212 PHONE: 816.33.4373 FAX: 913.722.3484

SCALE: 3/32"=1'-0" (IN FEET)

**OFFICE OF ADMINISTRATION** DIVISION OF FACILITIES MANAGEMENT, **DESIGN AND** CONSTRUCTION

Replace Fire Alarm Systems, Multiple Assets.

WESTERN RECEPTION AND DIAGNOSTIC CORRECTIONAL CENTER

3401 FARAON ST. ST JOSEPH, MO 64506

PROJECT # C2325-01 7012 ASSET# 9327012063

REVISION: DATE: REVISION: DATE: REVISION: DATE: ISSUE DATE: 08/02/2024

CAD DWG FILE: DRAWN BY: CHECKED BY: DESIGNED BY:

SHEET TITLE:

**ADMIN BUILDING-**FOURTH FLOOR & PENTHOUSE FIRE ALARM PLAN

SHEET NUMBER: FA103