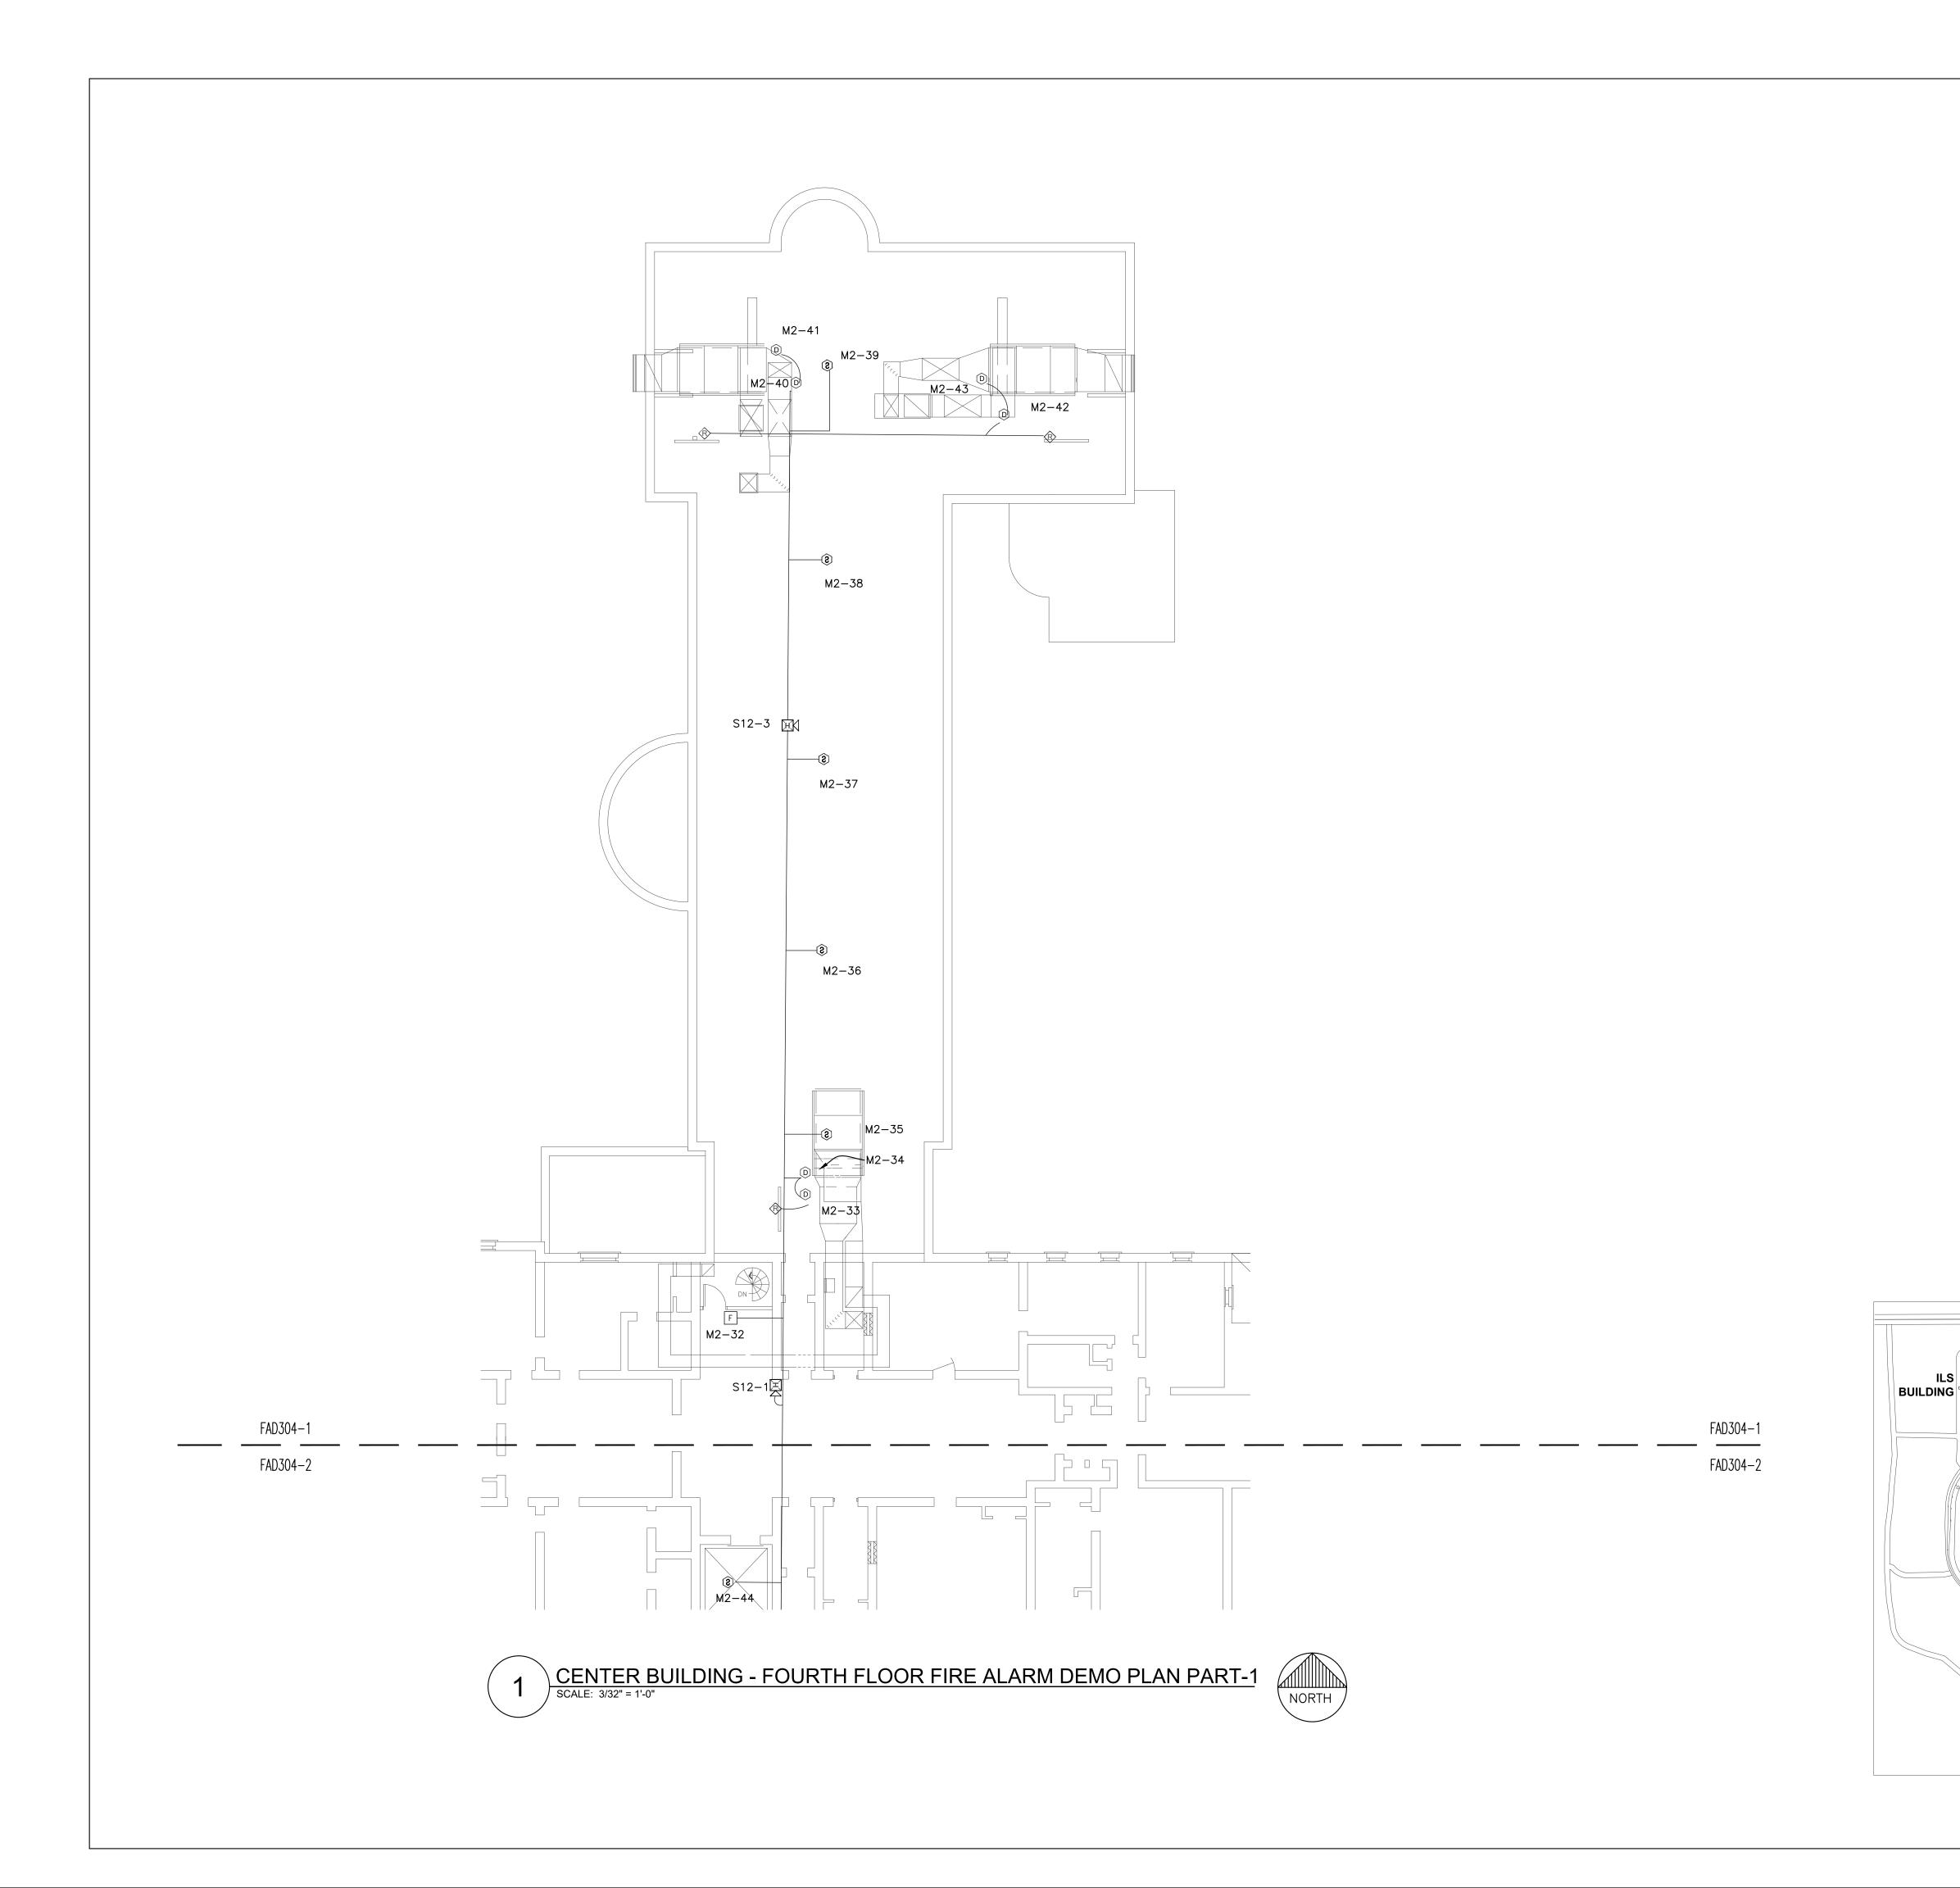

CAD DWG FILE: DRAWN BY: CHECKED BY: **DESIGNED BY:** 

SHEET TITLE:

BUILDING

LAUNDRY BUILDING

**GUARD TOWER BUILDING** 

\_EDUCATION BUILDING

ADMIN BUILDING

CENTER **BUILDING-FOURTH** FLOOR FIRE ALARM **DEMO PLAN PART-1** 

SHEET NUMBER: FAD304-1

**74** OF 93 SHEETS

KEY PLAN

MAINTENANCE BUILDING

BUCHANAN BUILDING

. 08/02/2024

DIAGNOSTIC CORRECTIONAL

PROFESSIONAL SEAL