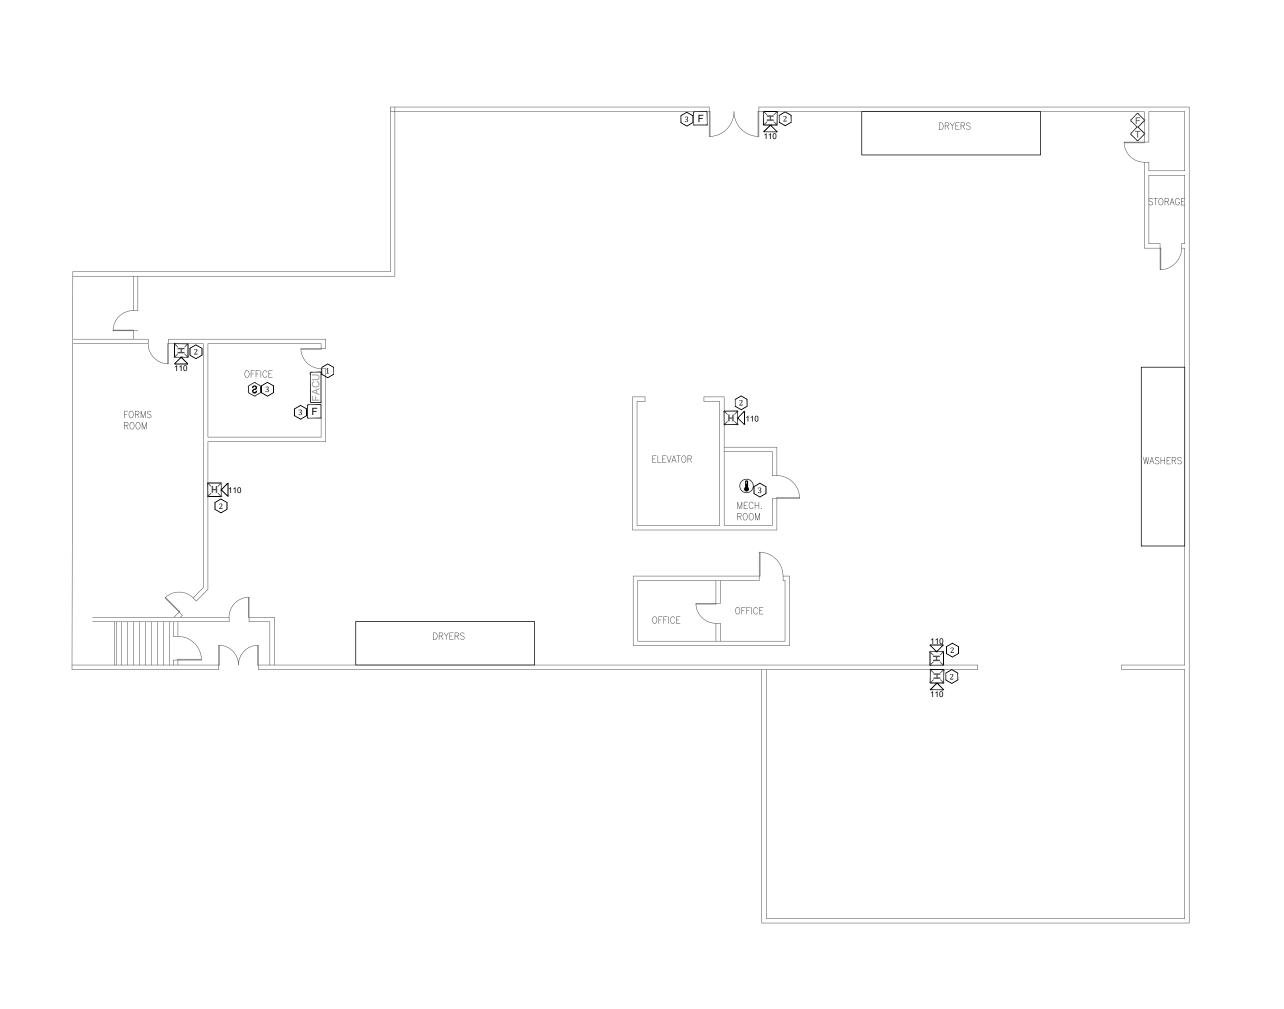

STORAGE

STORAGE

KEY NOTES FOR EDUCATION

PROFESSIONAL SEAL

8675 W 96TH STREET OVERLAND PARK, KS. 66212 PHONE: 816.33.4373 FAX: 913.722.3484

SCALE: 3/32"=1'-0" (IN FEET)

**OFFICE OF ADMINISTRATION** DIVISION OF FACILITIES MANAGEMENT, **DESIGN AND** CONSTRUCTION

Replace Fire Alarm Systems, Multiple Assets.

WESTERN RECEPTION AND DIAGNOSTIC CORRECTIONAL CENTER

3401 FARAON ST. ST JOSEPH, MO 64506

PROJECT # C2325-01 7012 9327012063 ASSET#

**REVISION:** DATE: REVISION: DATE: REVISION: DATE: ISSUE DATE: 08/02/2024

CAD DWG FILE: DRAWN BY: CHECKED BY: **DESIGNED BY:** 

SHEET TITLE:

**EDUCATION BUILDING-FIRST FLOOR** FIRE ALARM PLAN

SHEET NUMBER:

**48** OF 93 SHEETS . 08/02/2024

KEY PLAN

PHONE: 816.33.4373

SCALE: 3/32"=1'-0" (IN FEET)