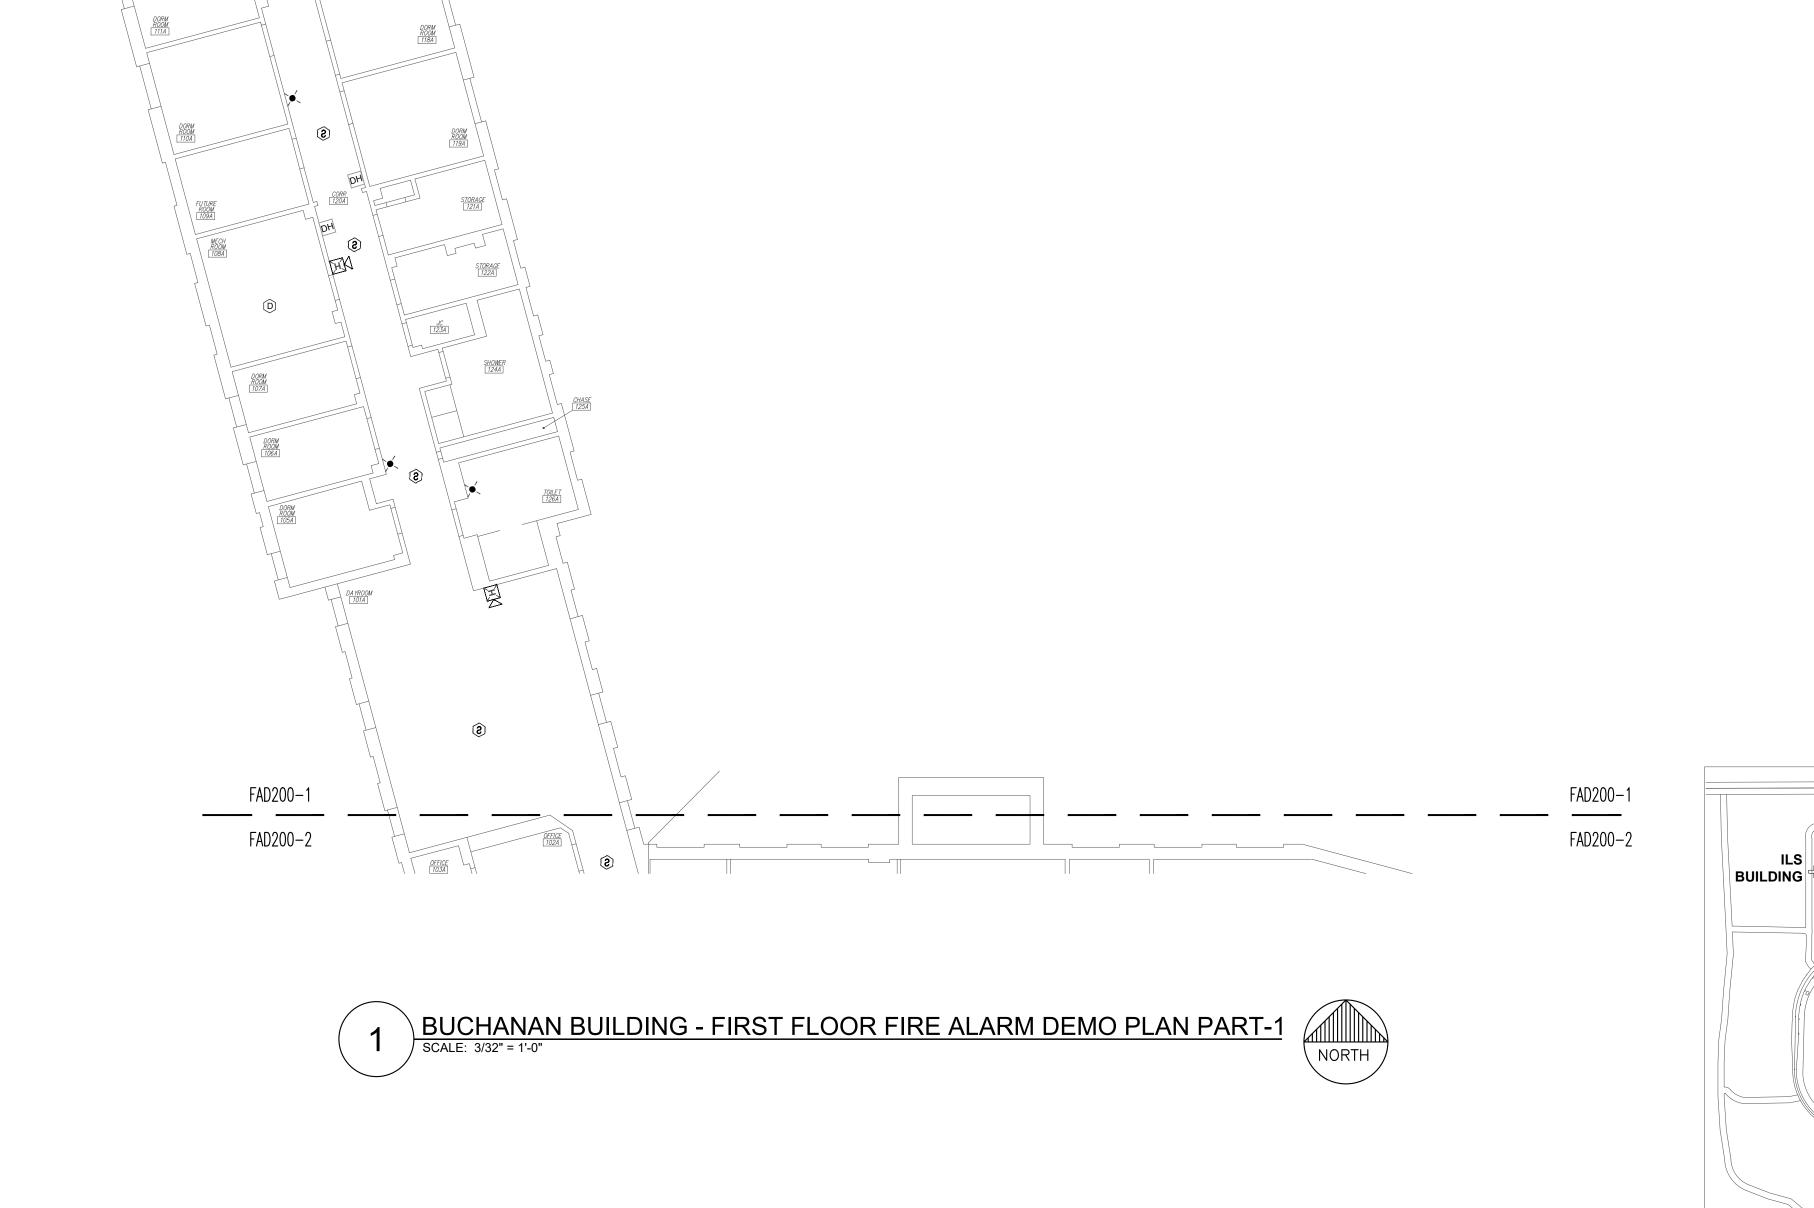

ISSUE DATE: 08/02/2024

CAD DWG FILE: DRAWN BY: CHECKED BY: DESIGNED BY:

SHEET TITLE:

LAUNDRY BUILDING

- GUARD TOWER BUILDING

EDUCATION BUILDING

**BUILDING** 

KEY PLAN

BUCHANAN **BUILDING-FIRST FLOOR** FIRE ALARM DEMO PLAN PART-1

SHEET NUMBER:

FAD200-1

MAINTENANCE BUILDING

KEY PLAN

- 1. ALL NOTIFICATION AND DETECTION DEVICES ARE TO BE REPLACED. LOCATIONS TO BE MODIFIED AS NECESSARY TO MEET THE REQUIREMENTS OF NFPA 72. REFER TO NEW WORK DRAWINGS FOR ADDITIONAL INFORMATION.
- ALL WIRING AND CONDUIT IN GOOD WORKING CONDITION MAY BE RE UTILIZED FOR NEW FIRE ALARM SYSTEM.