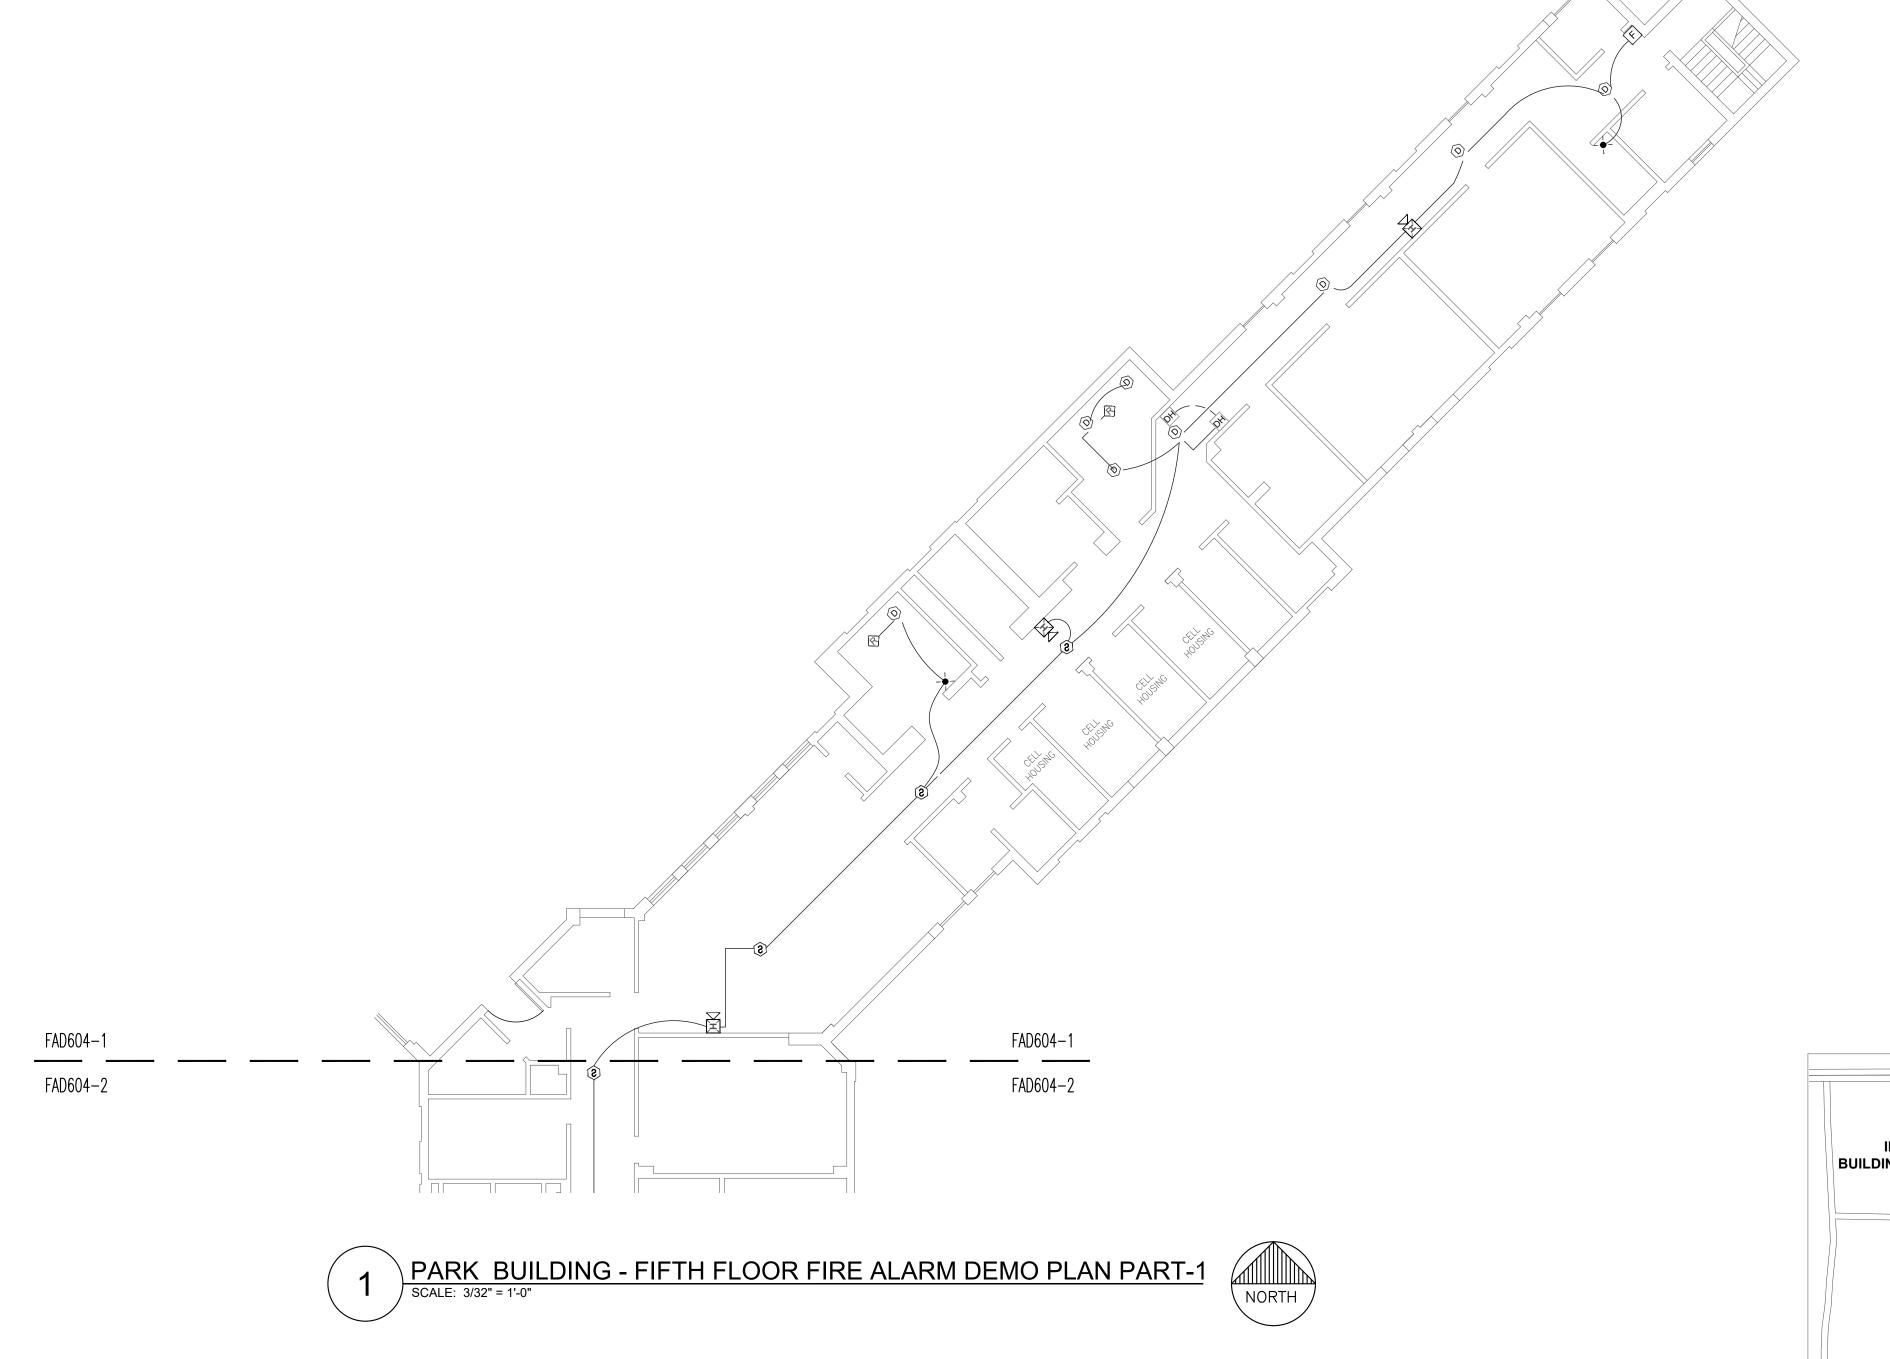

ADMINISTRATION BUILDING - SECOND FLOOR FIRE ALARM DEMO PLAN PART-1
SCALE: 3/32" = 1'-0"

## STATE OF MISSOURI MICHAEL L. PARSON, **GOVERNOR**

PROFESSIONAL SEAL

8675 W 96TH STREET OVERLAND PARK, KS. 66212 PHONE: 816.33.4373 FAX: 913.722.3484

SCALE: 3/32"=1'-0" (IN FEET)

**OFFICE OF ADMINISTRATION** DIVISION OF FACILITIES MANAGEMENT, **DESIGN AND** CONSTRUCTION

Replace Fire Alarm Systems, Multiple Assets.

WESTERN RECEPTION AND DIAGNOSTIC CORRECTIONAL CENTER

3401 FARAON ST. ST JOSEPH, MO 64506

PROJECT # C2325-01 ASSET#

7012 9327012063

REVISION:\_ DATE:\_ REVISION:\_ DATE: REVISION: DATE:

CAD DWG FILE: DRAWN BY: CHECKED BY: DESIGNED BY:

ISSUE DATE: 08/02/2024

SHEET TITLE:

ADMIN BUILDING-SECOND FLOOR FIRE ALARM DEMO **PLAN PART-1** 

SHEET NUMBER:

FAD101-1

**53** OF 93 SHEETS . 08/02/2024

KEY PLAN