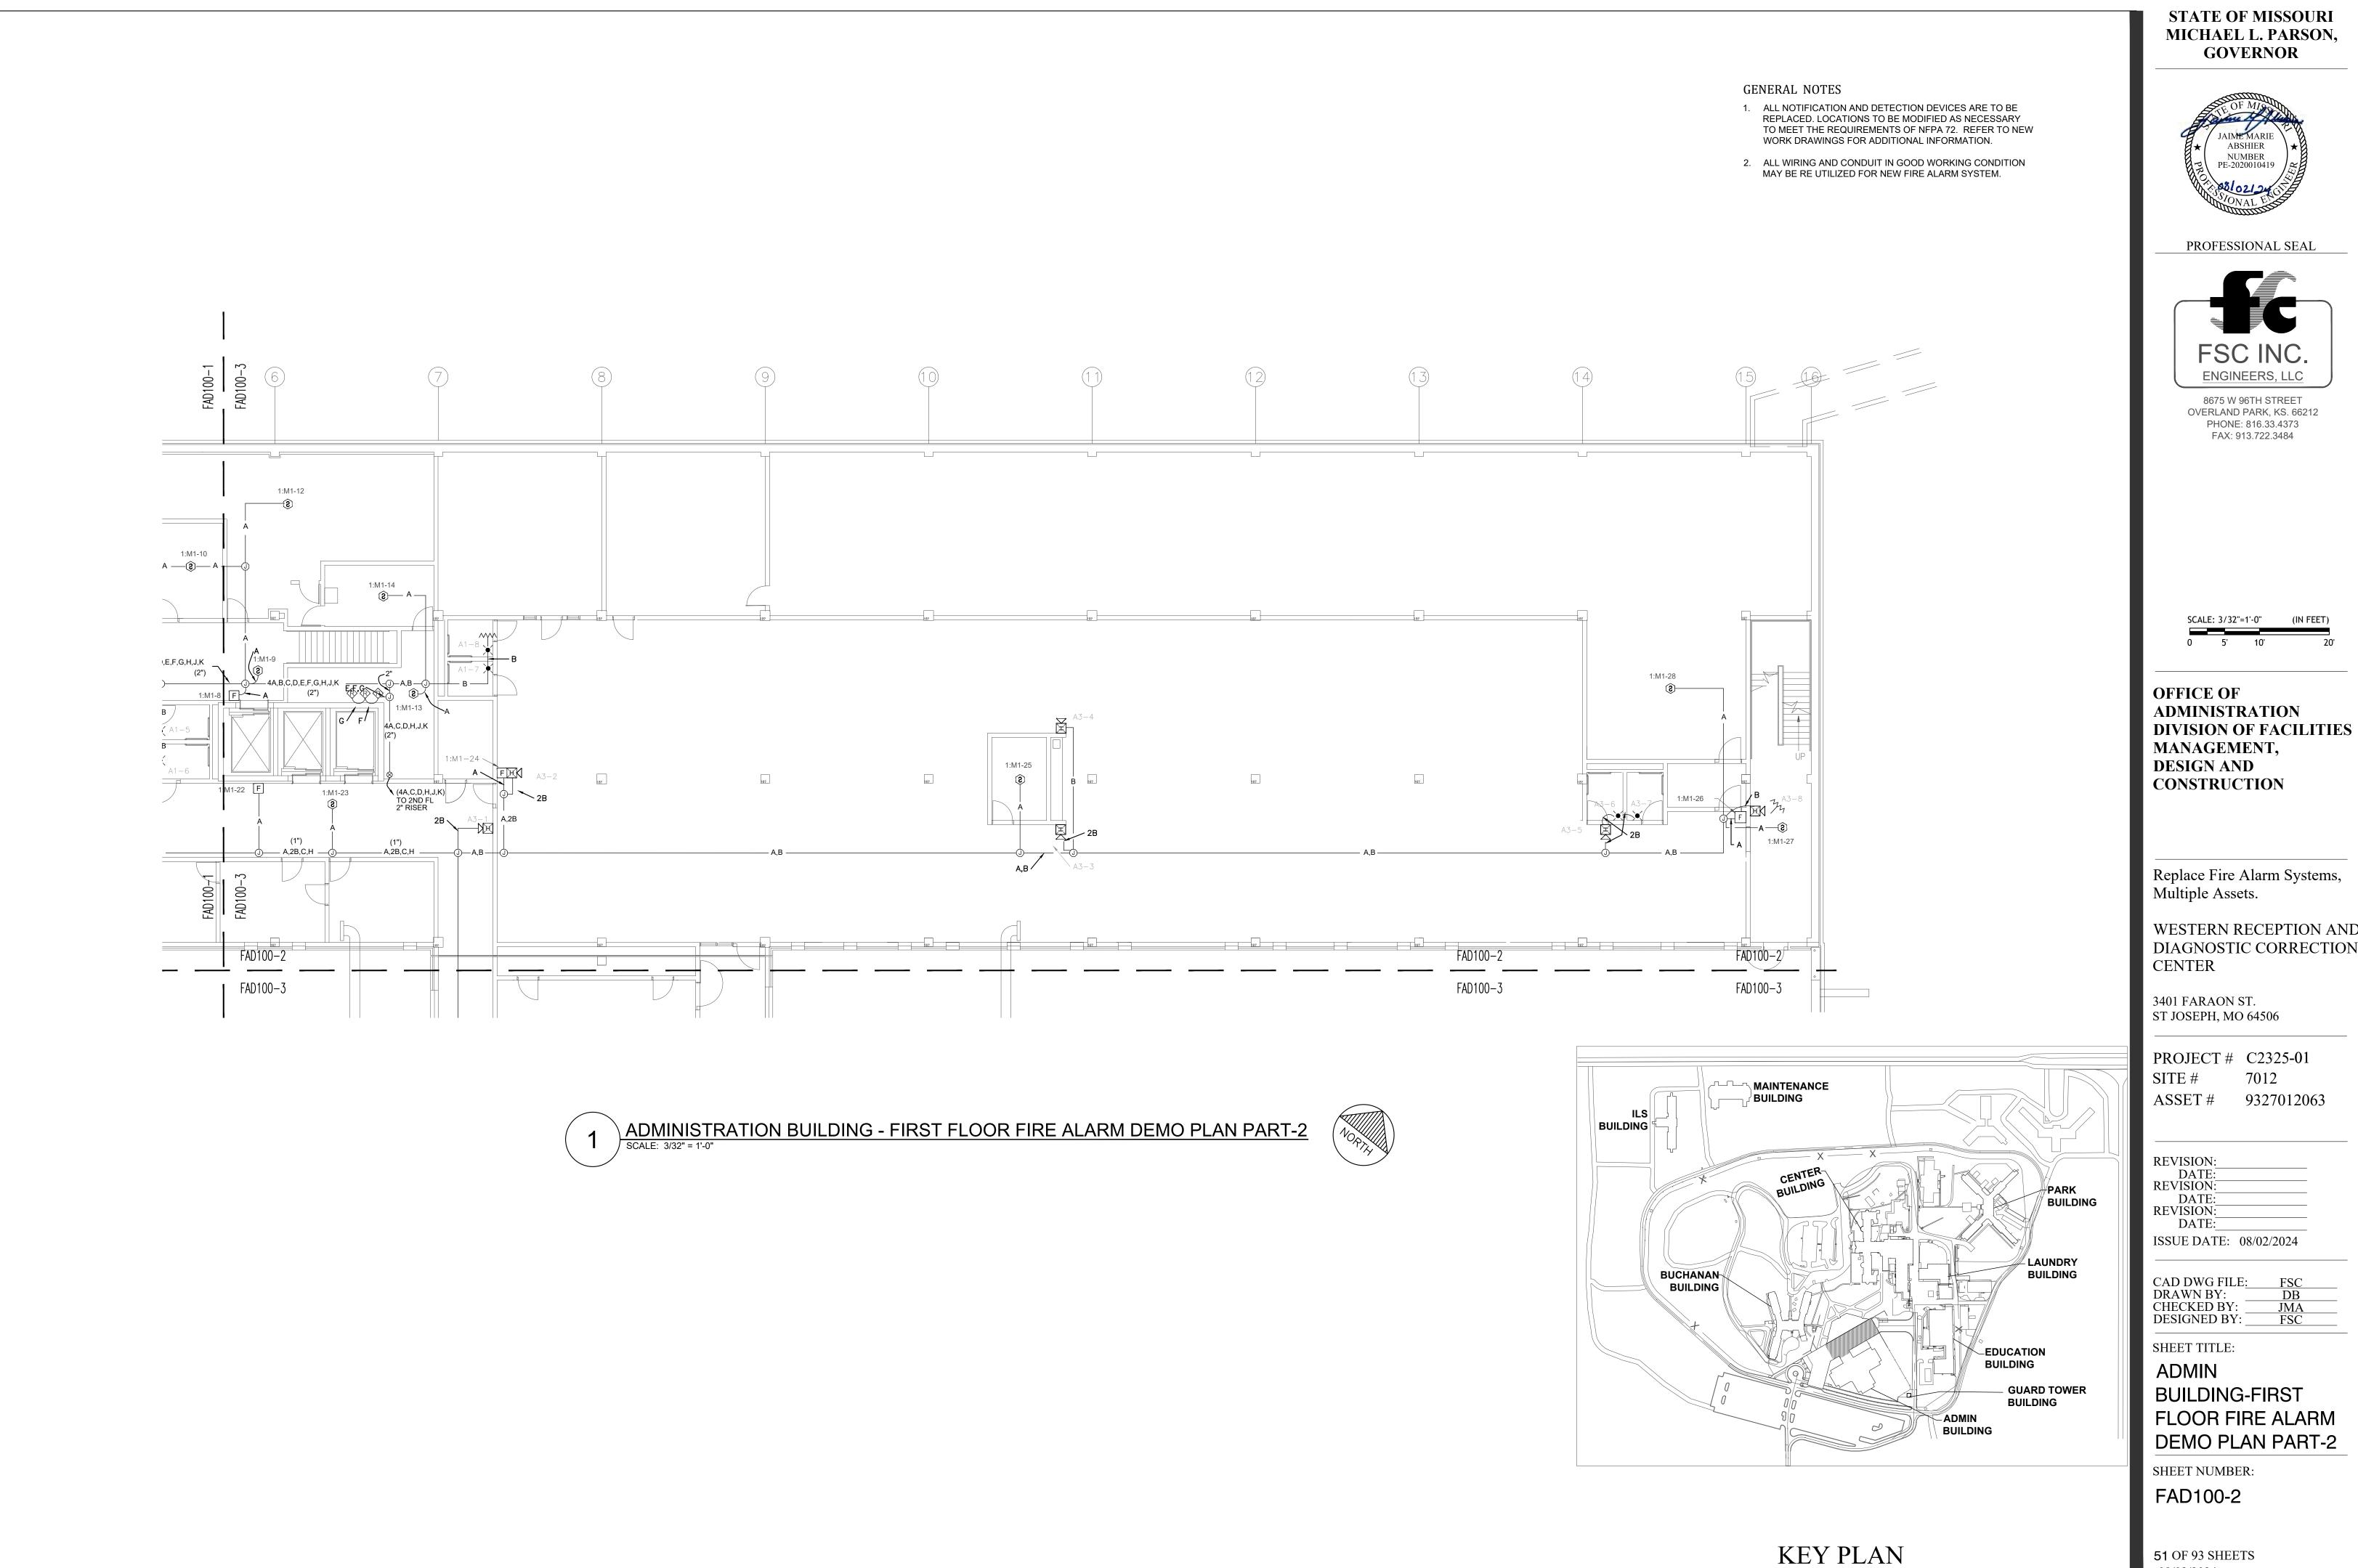

3401 FARAON ST. ST JOSEPH, MO 64506

PROJECT # C2325-01 7012 9327012063 ASSET#

**REVISION:** DATE: REVISION: DATE: REVISION: DATE:

CAD DWG FILE: DRAWN BY: CHECKED BY: **DESIGNED BY:** 

SHEET TITLE:

**ADMIN BUILDING-FIRST** FLOOR FIRE ALARM **DEMO PLAN PART-3** 

SHEET NUMBER:

FAD100-3

- 1. ALL NOTIFICATION AND DETECTION DEVICES ARE TO BE REPLACED. LOCATIONS TO BE MODIFIED AS NECESSARY TO MEET THE REQUIREMENTS OF NFPA 72. REFER TO NEW WORK DRAWINGS FOR ADDITIONAL INFORMATION.
- ALL WIRING AND CONDUIT IN GOOD WORKING CONDITION MAY BE RE UTILIZED FOR NEW FIRE ALARM SYSTEM.