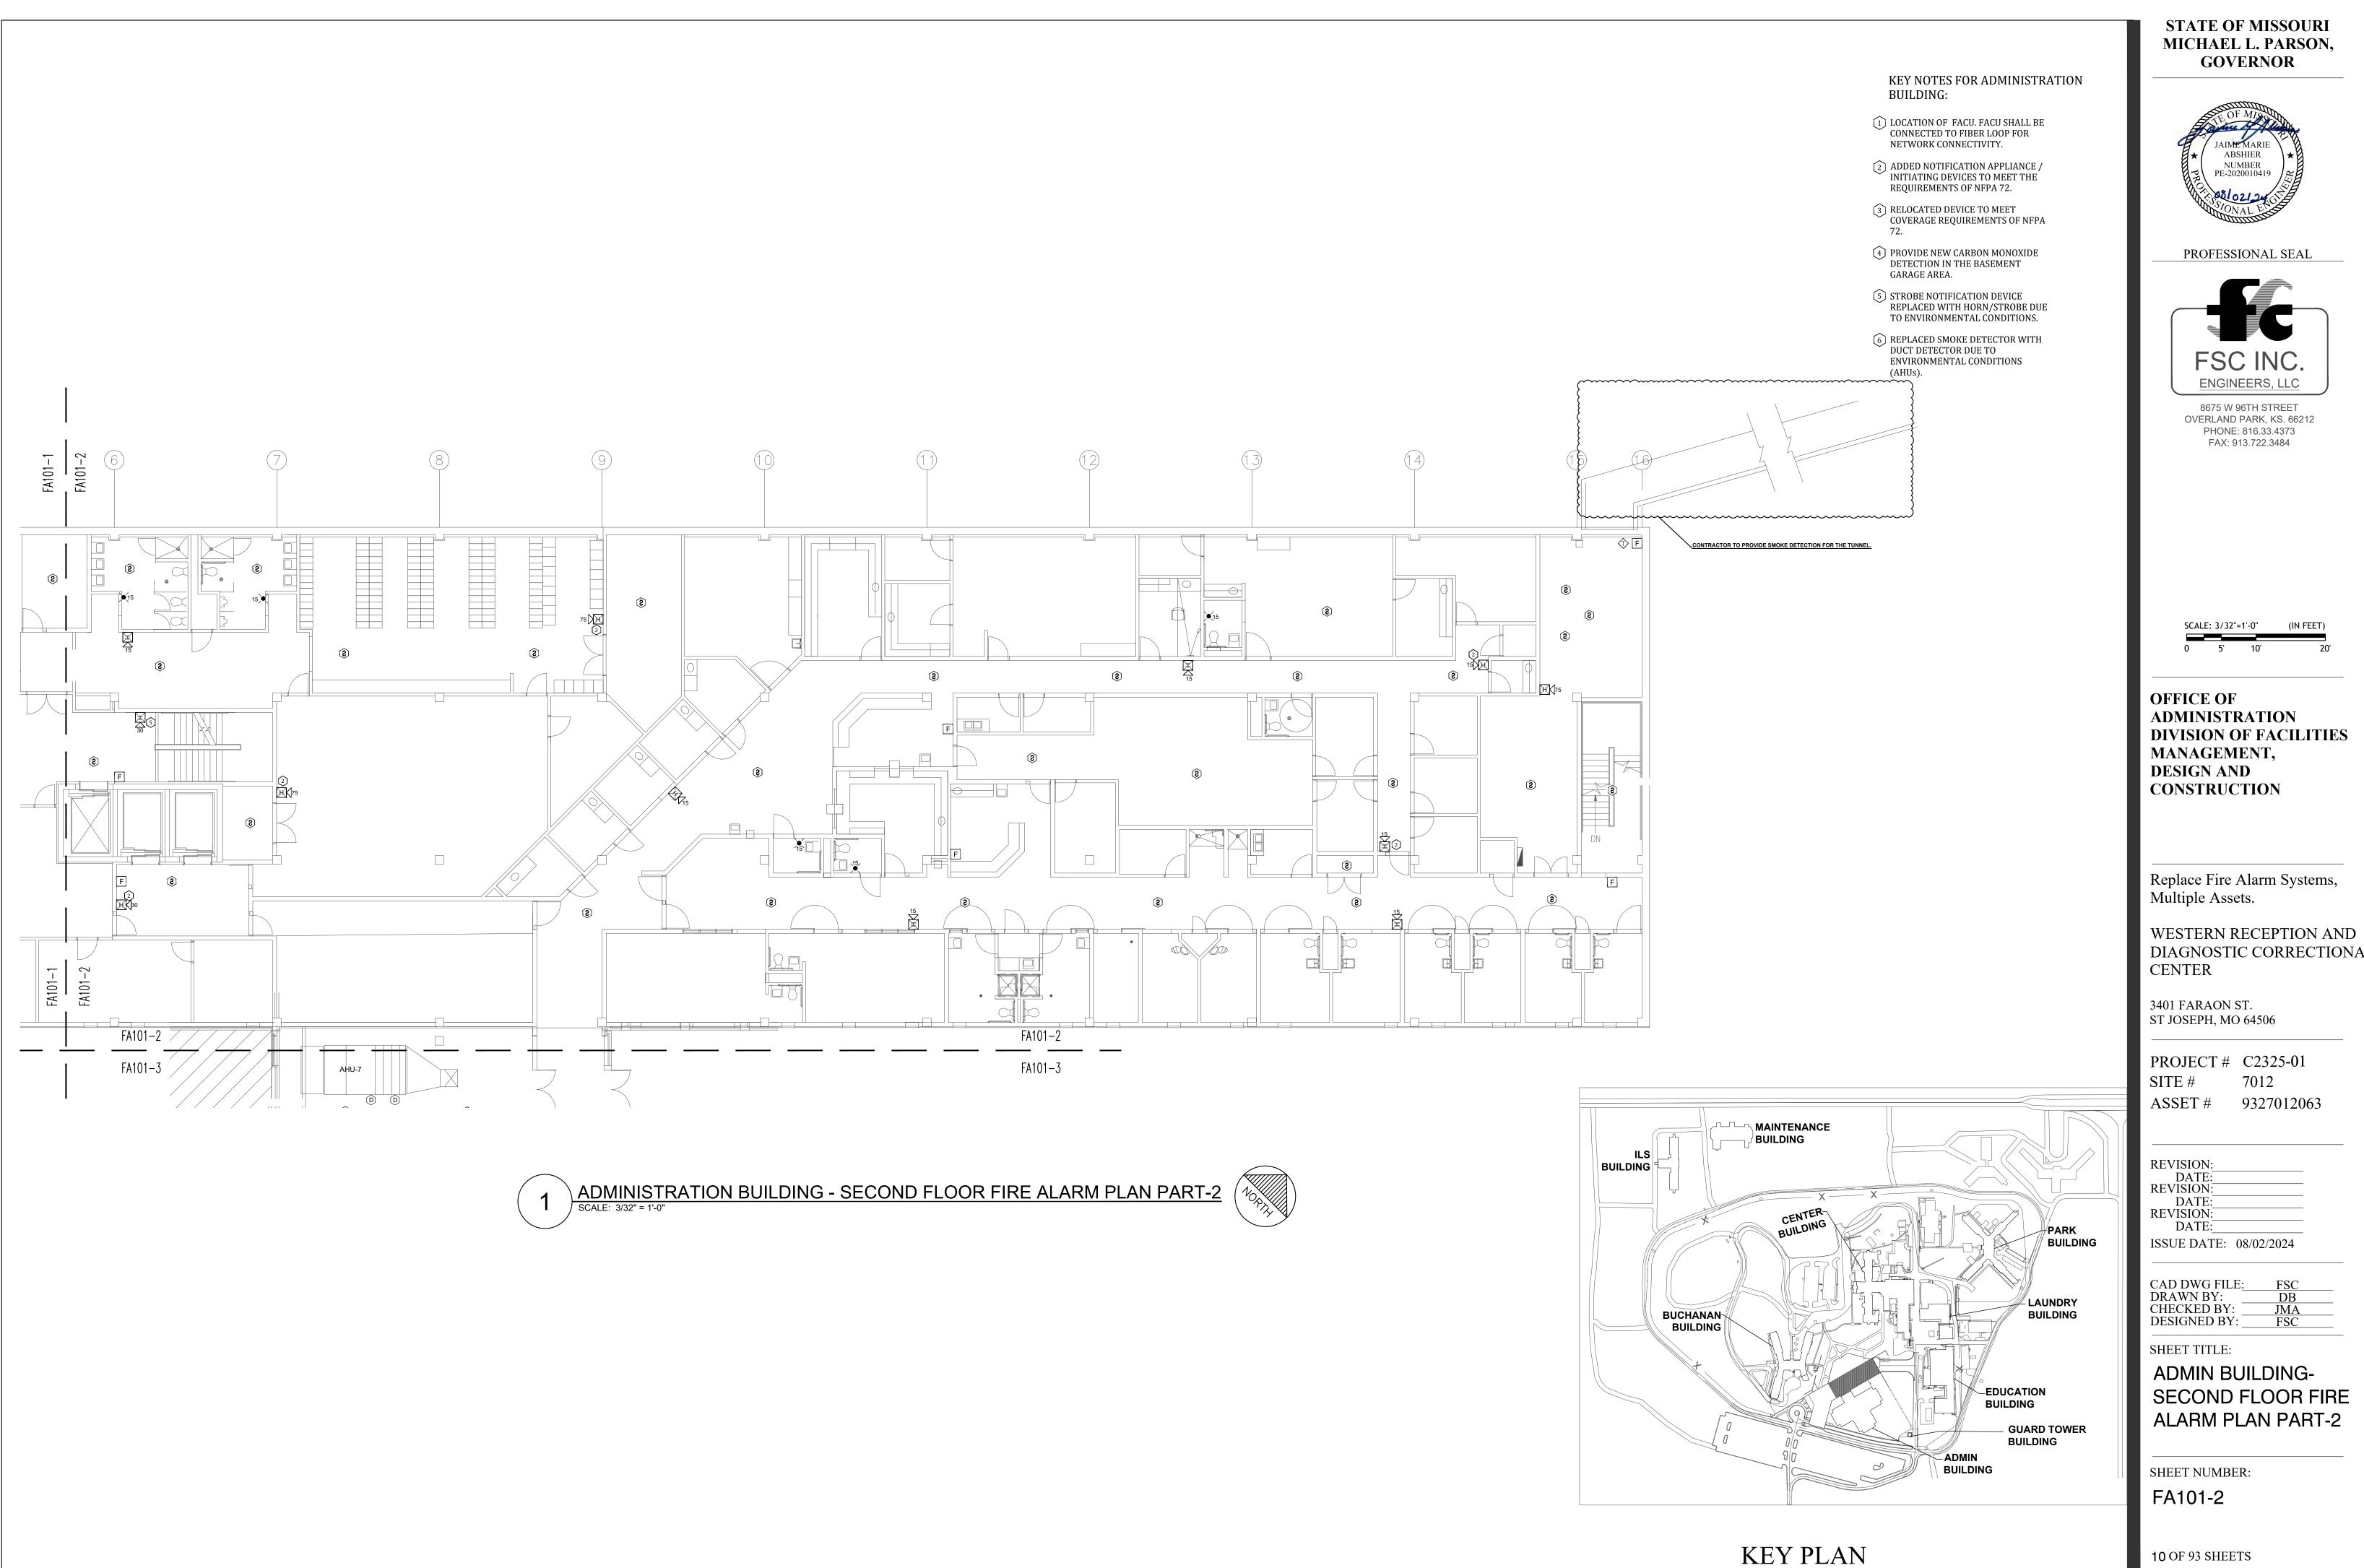

SCALE: 3/32" = 1'-0"

KEY NOTES FOR ADMINISTRATION

- 1 LOCATION OF FACU. FACU SHALL BE CONNECTED TO FIBER LOOP FOR NETWORK CONNECTIVITY.
- (2) ADDED NOTIFICATION APPLIANCE / INITIATING DEVICES TO MEET THE REQUIREMENTS OF NFPA 72.
- (3) RELOCATED DEVICE TO MEET COVERAGE REQUIREMENTS OF NFPA
- PROVIDE NEW CARBON MONOXIDE DETECTION IN THE BASEMENT GARAGE AREA.
- 5 STROBE NOTIFICATION DEVICE REPLACED WITH HORN/STROBE DUE TO ENVIRONMENTAL CONDITIONS.
- (6) REPLACED SMOKE DETECTOR WITH DUCT DETECTOR DUE TO ENVIRONMENTAL CONDITIONS

**BUILDING:** 

STATE OF MISSOURI MICHAEL L. PARSON, **GOVERNOR** 

PROFESSIONAL SEAL

8675 W 96TH STREET OVERLAND PARK, KS. 66212 PHONE: 816.33.4373 FAX: 913.722.3484

| SCAL | E: 3/32" | =1'-0" | (IN FEET) |
|------|----------|--------|-----------|
| 0    | 5'       | 10'    | 20        |

**OFFICE OF ADMINISTRATION** DIVISION OF FACILITIES MANAGEMENT, **DESIGN AND** CONSTRUCTION

Replace Fire Alarm Systems, Multiple Assets.

WESTERN RECEPTION AND DIAGNOSTIC CORRECTIONAL CENTER

3401 FARAON ST. ST JOSEPH, MO 64506

PROJECT # C2325-01

7012 ASSET# 9327012063

REVISION: DATE: REVISION: DATE: REVISION: DATE: ISSUE DATE: 08/02/2024

CAD DWG FILE: DRAWN BY: CHECKED BY: **DESIGNED BY:** 

SHEET TITLE:

ADMIN BUILDING-SECOND FLOOR FIRE **ALARM PLAN PART-1** 

SHEET NUMBER: FA101-1

**9** OF 93 SHEETS . 08/02/2024

KEY PLAN

DIAGNOSTIC CORRECTIONAL

. 08/02/2024

8675 W 96TH STREET OVERLAND PARK, KS. 66212 PHONE: 816.33.4373

SCALE: 3/32"=1'-0" (IN FEET)

**ADMINISTRATION** DIVISION OF FACILITIES MANAGEMENT, CONSTRUCTION