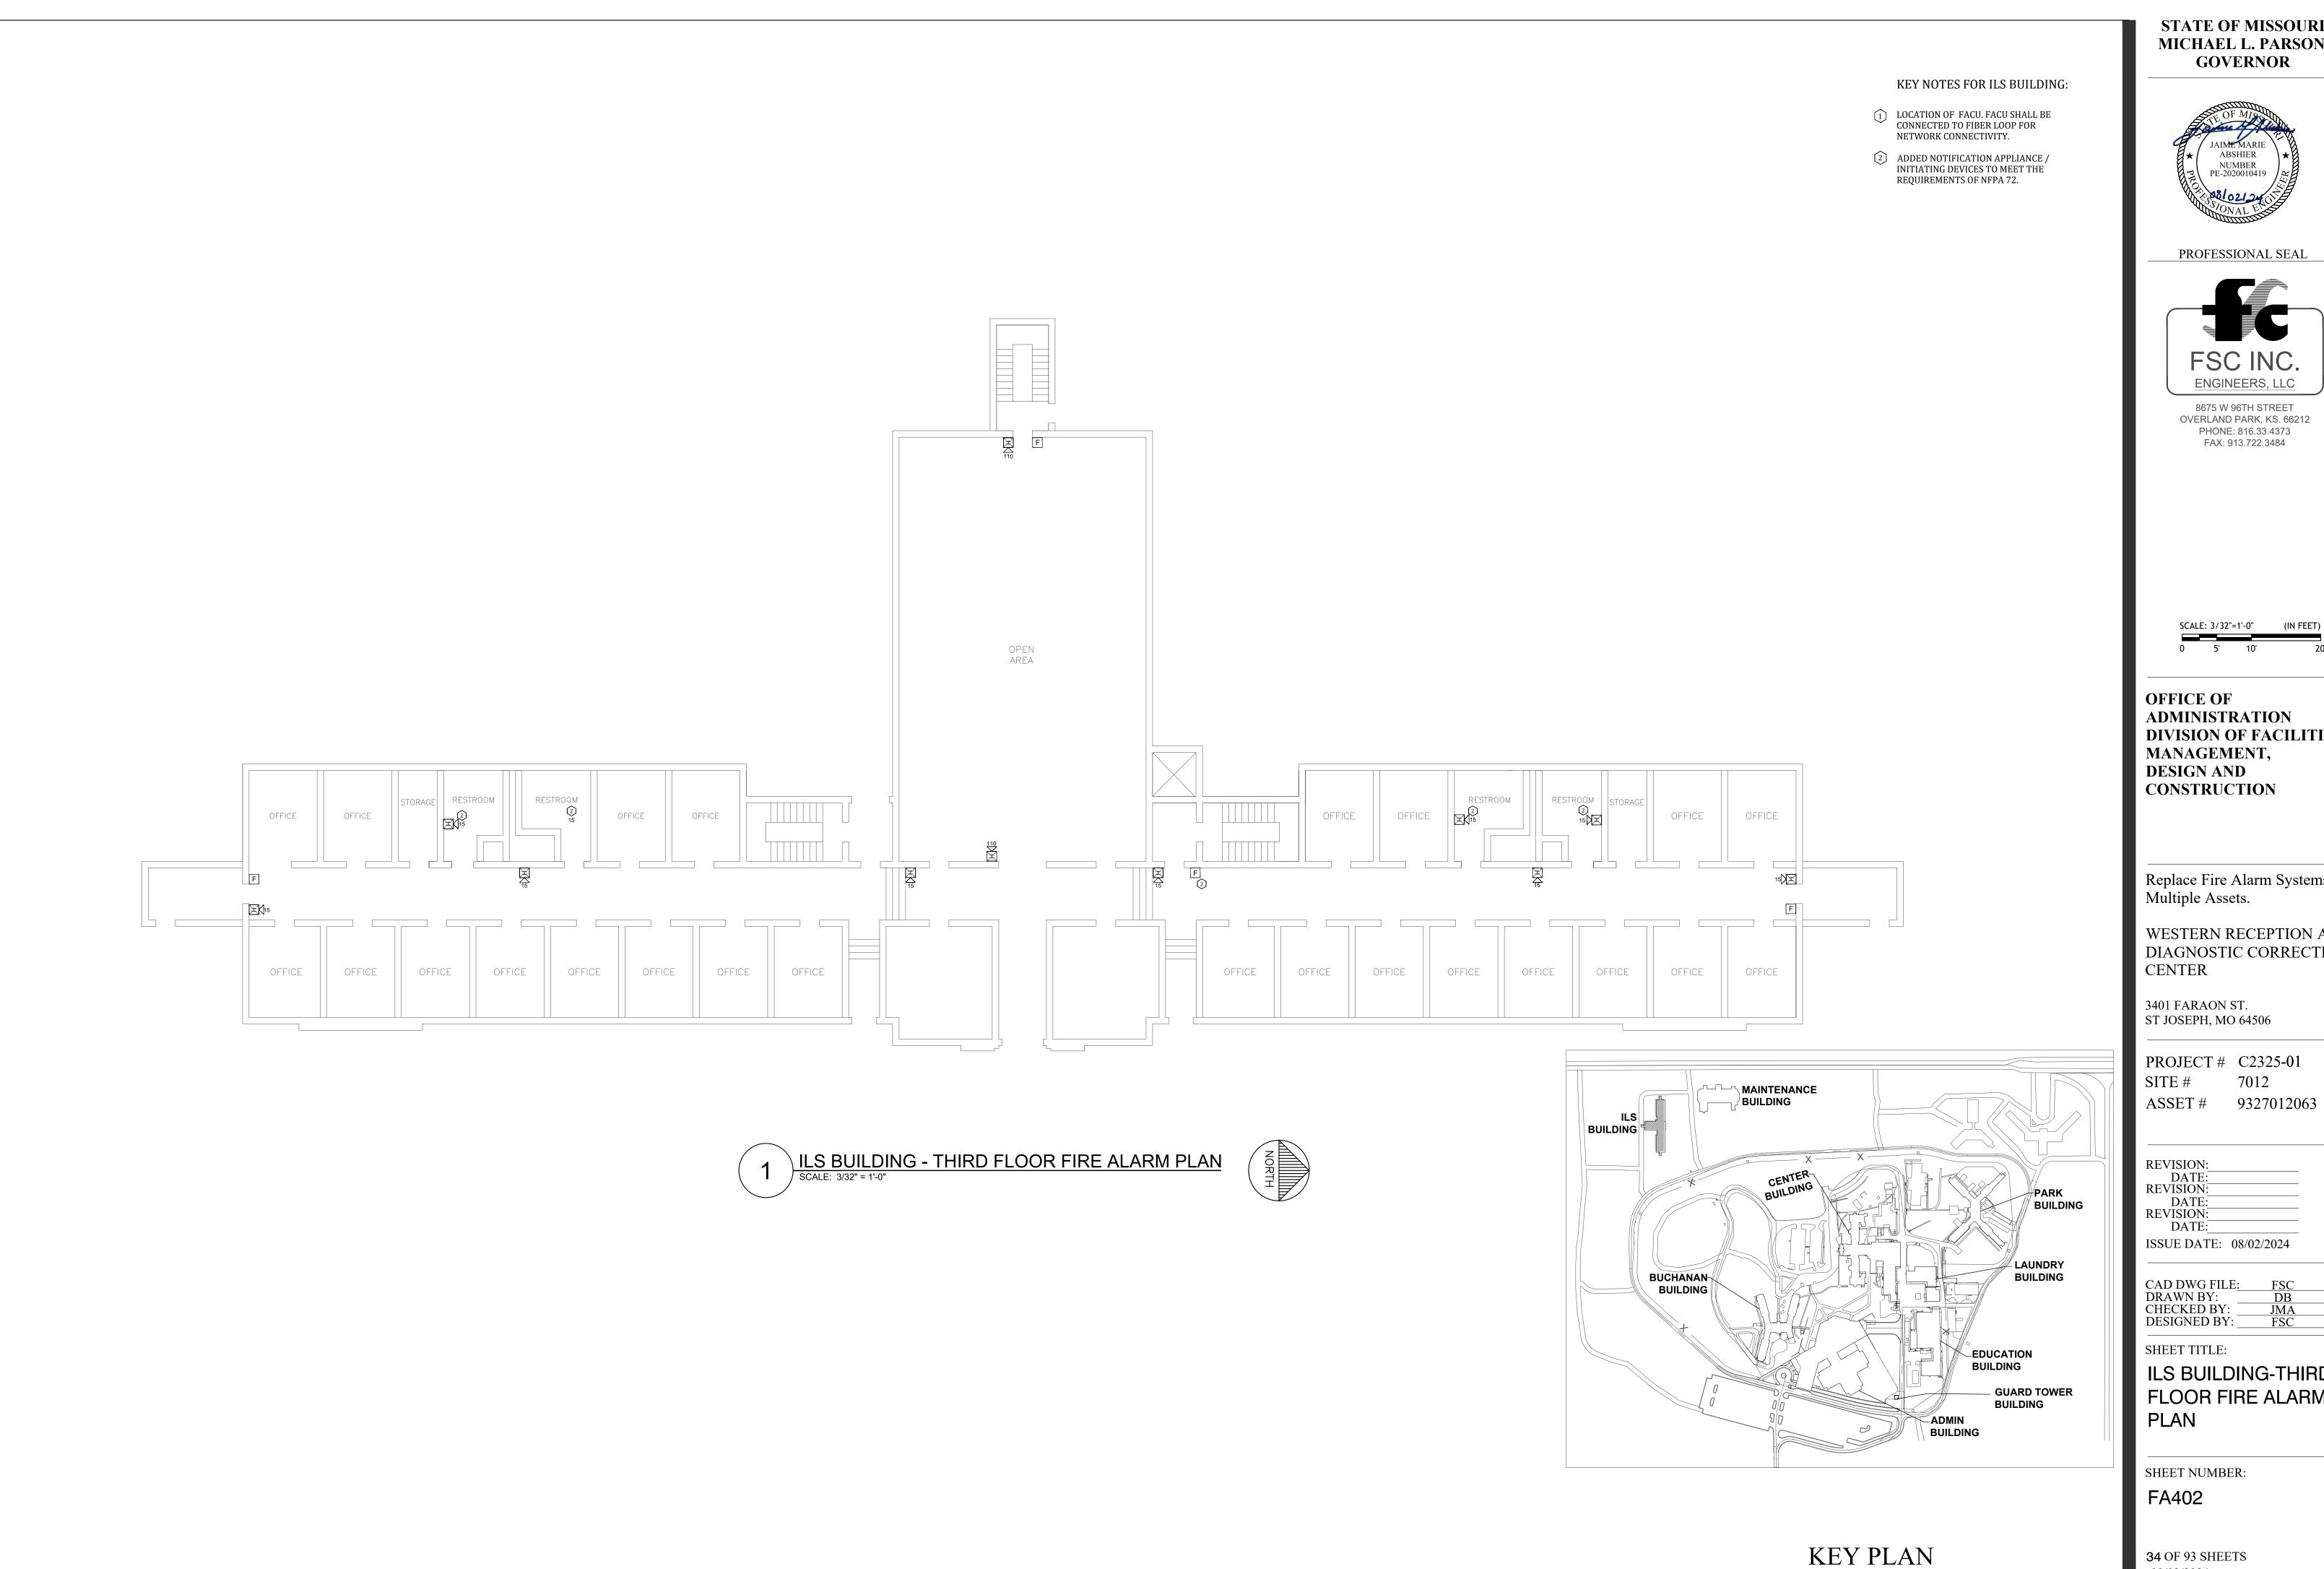

. 08/02/2024

8675 W 96TH STREET OVERLAND PARK, KS. 66212 PHONE: 816.33.4373

SCALE: 3/32"=1'-0" (IN FEET)

**ADMINISTRATION** DIVISION OF FACILITIES CONSTRUCTION

Replace Fire Alarm Systems, Multiple Assets.

WESTERN RECEPTION AND DIAGNOSTIC CORRECTIONAL

ILS BUILDING-THIRD FLOOR FIRE ALARM

WESTERN RECEPTION AND DIAGNOSTIC CORRECTIONAL

**BUILDING-FIRST FLOOR** 

. 08/02/2024

PROFESSIONAL SEAL

8675 W 96TH STREET OVERLAND PARK, KS. 66212 PHONE: 816.33.4373 FAX: 913.722.3484