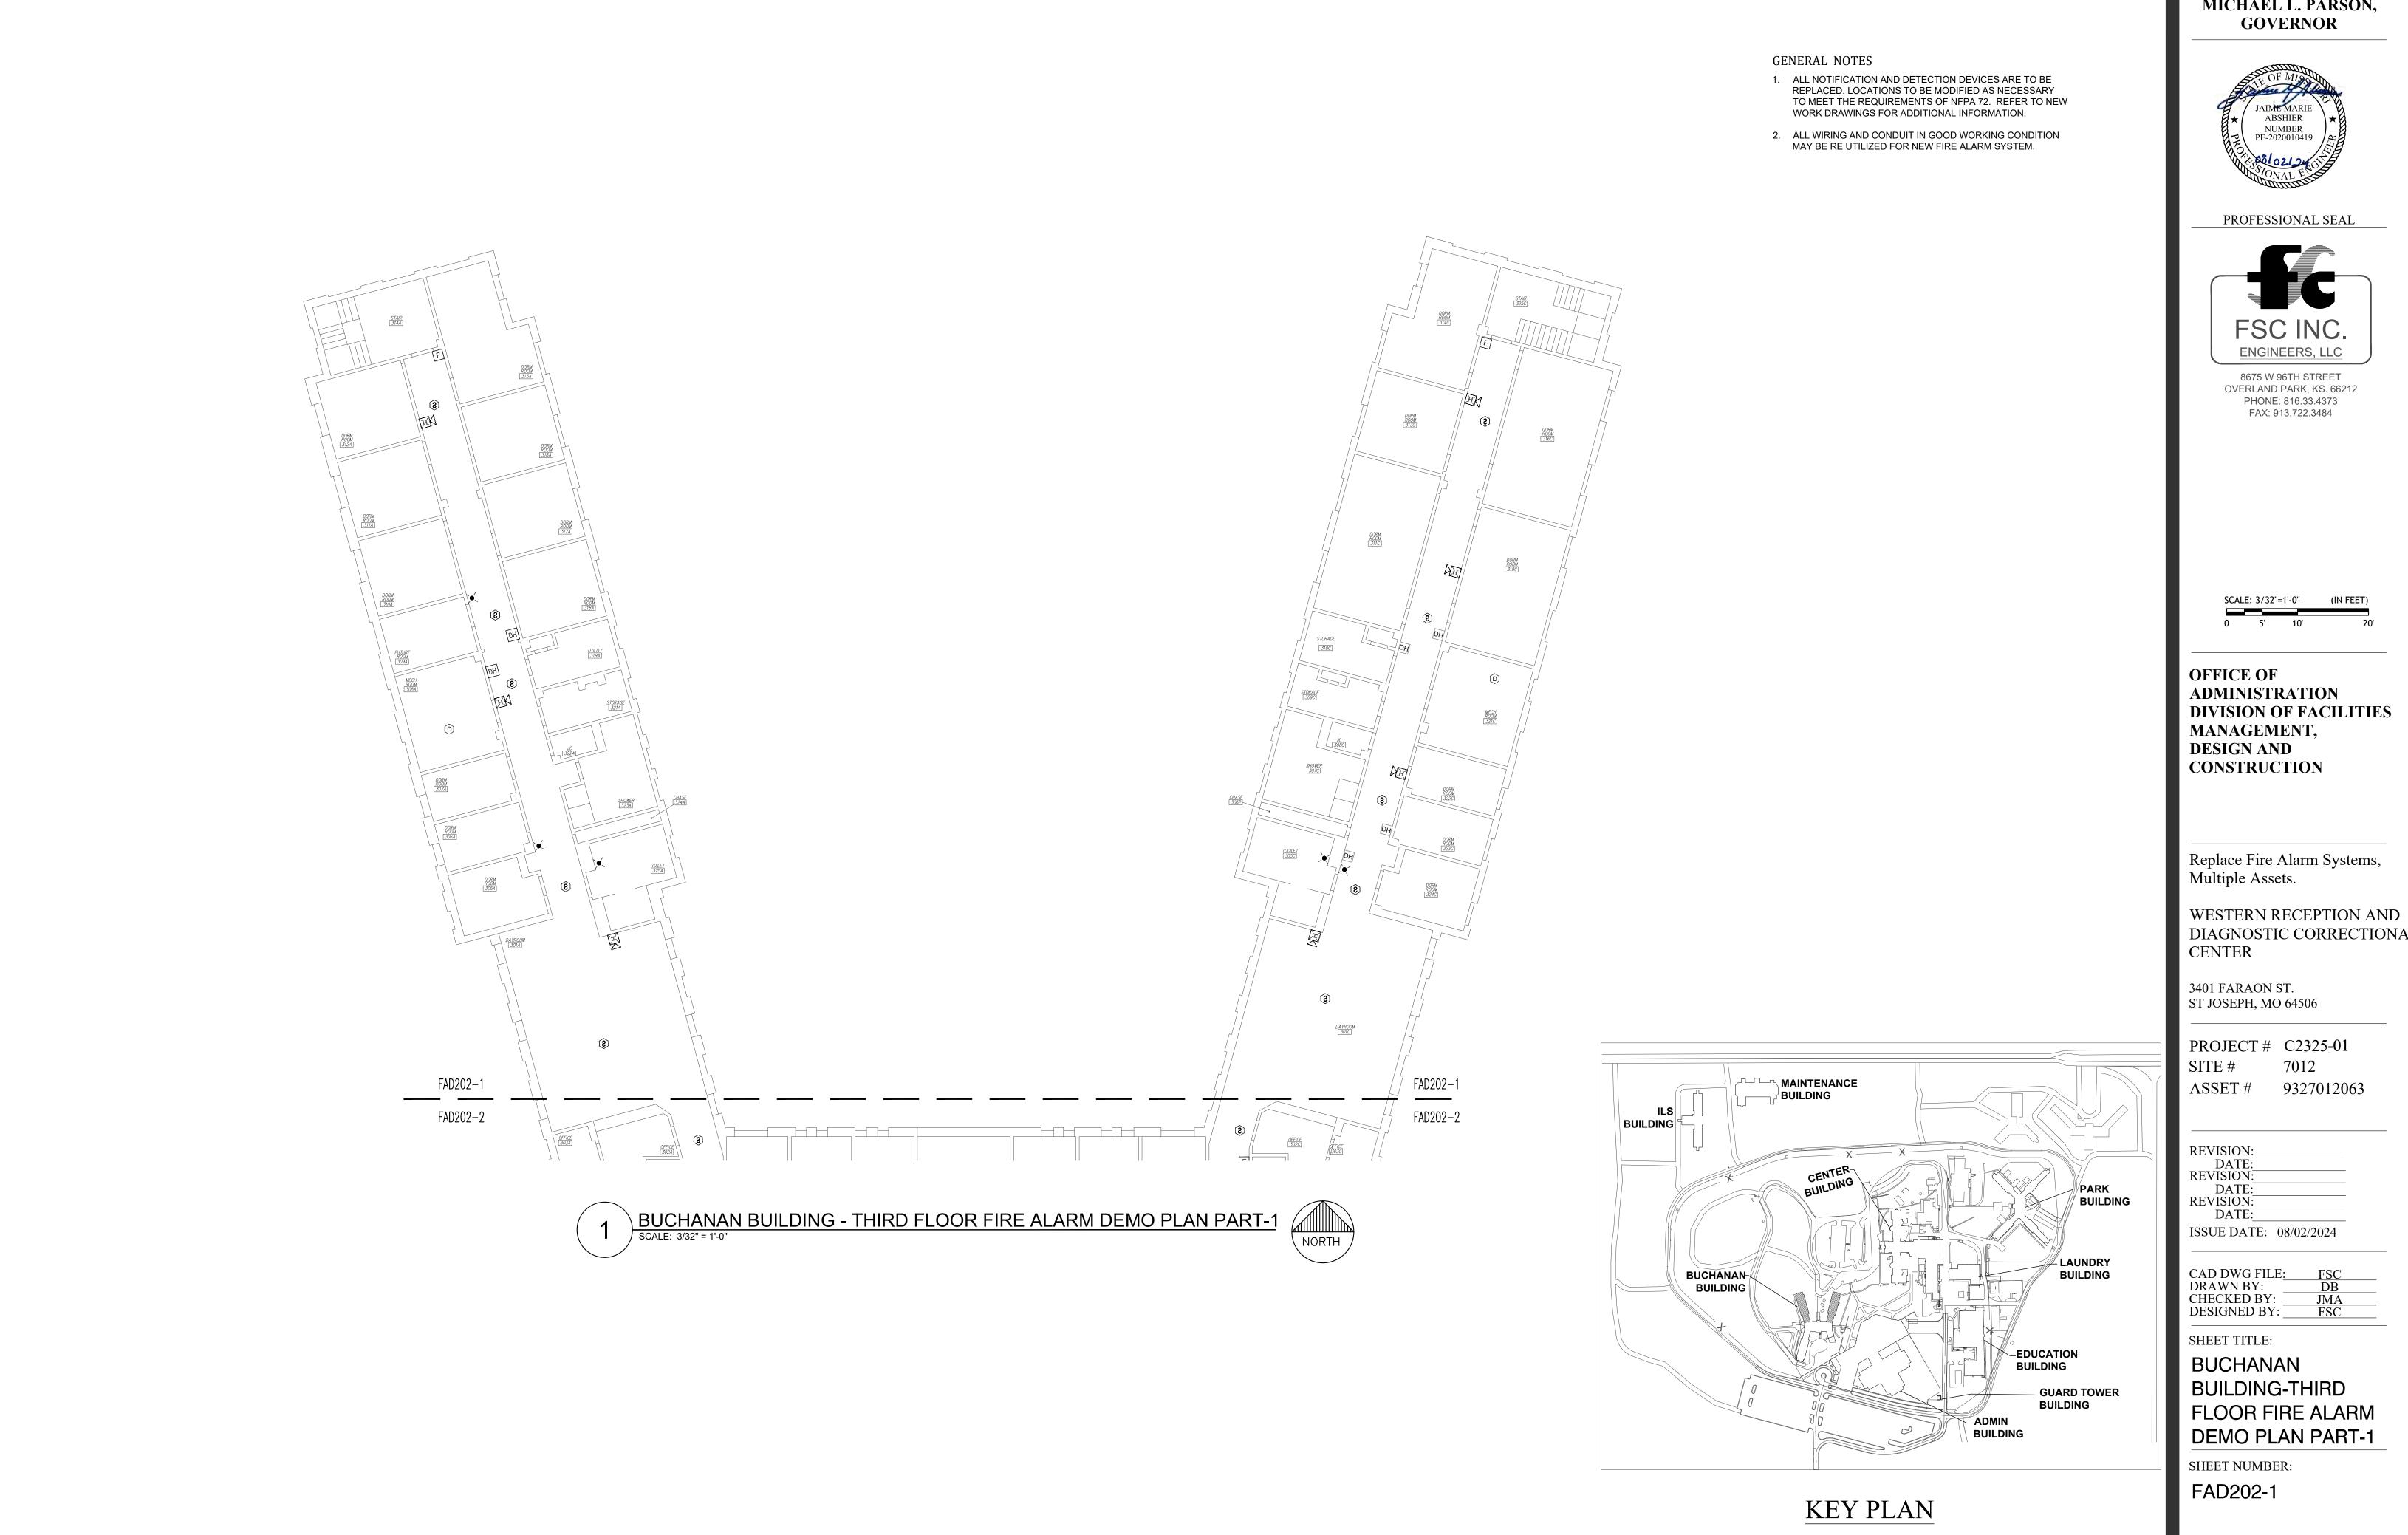

### KEY NOTES FOR BUCHANAN BUILDING:

- STROBE NOTIFICATION DEVICE REPLACED WITH HORN/STROBE DUE TO ENVIRONMENTAL CONDITIONS.
- 2 RELOCATED DEVICE TO MEET COVERAGE REQUIREMENTS OF NFPA 72.
- (3) LOCATION OF FACU, FACU SHALL BE CONNECTED TO FIBER LOOP FOR NETWORK CONNECTIVITY.
- 4 ADDED NOTIFICATION APPLIANCE / INITIATING DEVICES TO MEET THE REQUIREMENTS OF NFPA 72.

### KEY NOTES FOR CENTER BUILDING:

- LOCATION OF FACU. FACU SHALL BE CONNECTED TO FIBER LOOP FOR NETWORK CONNECTIVITY.
- (2) ADDED NOTIFICATION APPLIANCE / INITIATING DEVICES TO MEET THE
- 3 DUCT DETECTORS FOR EXTERIOR HVAC UNITS SHALL BE MOUNTED ON THE DUCT WORK INSIDE THE BUILDING.
- 4 U.L LISTED GUARDS TO BE PROVIDED FOR THE NOTIFICATION DEVICES IN SPORTS / GYM AREA.