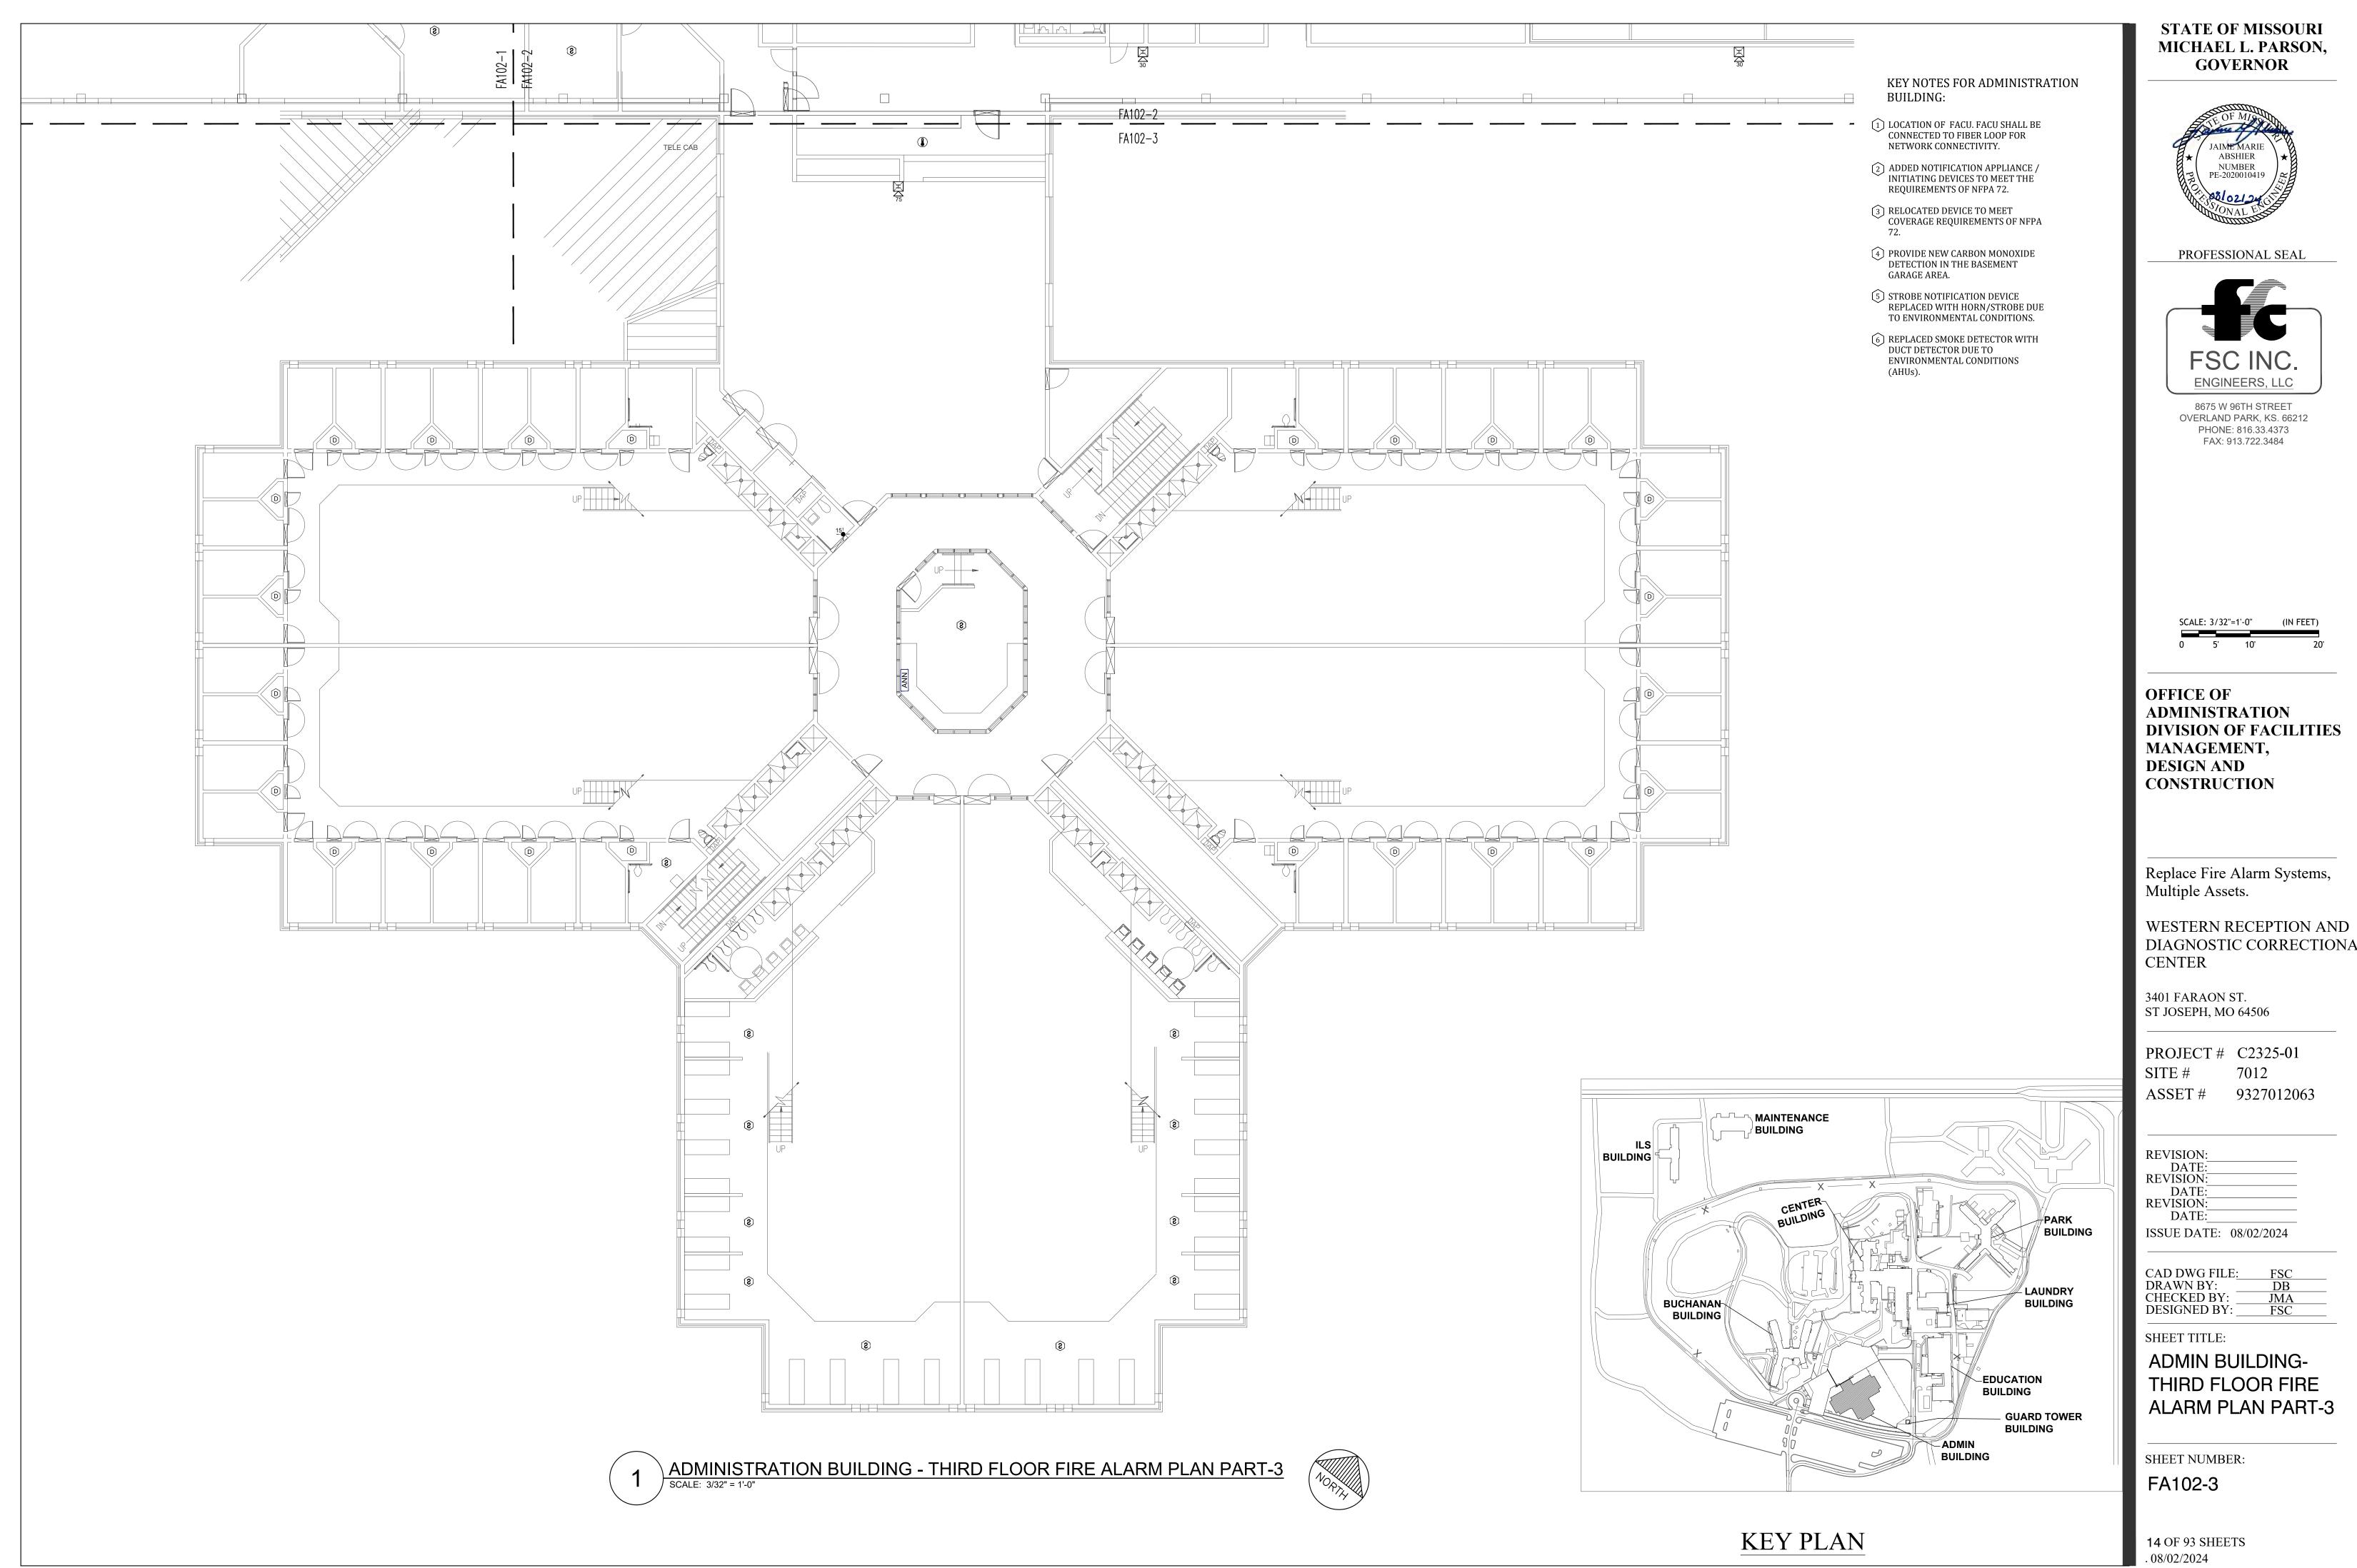

KEY NOTES FOR ADMINISTRATION

- 1 LOCATION OF FACU. FACU SHALL BE CONNECTED TO FIBER LOOP FOR NETWORK CONNECTIVITY.
- (2) ADDED NOTIFICATION APPLIANCE / INITIATING DEVICES TO MEET THE REQUIREMENTS OF NFPA 72.
- (3) RELOCATED DEVICE TO MEET COVERAGE REQUIREMENTS OF NFPA
- PROVIDE NEW CARBON MONOXIDE DETECTION IN THE BASEMENT GARAGE AREA.
- 5 STROBE NOTIFICATION DEVICE REPLACED WITH HORN/STROBE DUE TO ENVIRONMENTAL CONDITIONS.
- (6) REPLACED SMOKE DETECTOR WITH DUCT DETECTOR DUE TO ENVIRONMENTAL CONDITIONS

**BUILDING:** 

STATE OF MISSOURI MICHAEL L. PARSON, **GOVERNOR** 

PROFESSIONAL SEAL

8675 W 96TH STREET OVERLAND PARK, KS. 66212 PHONE: 816.33.4373 FAX: 913.722.3484

|            | SCAL | E: 3/32" | =1'-0" | (IN FEET) |
|------------|------|----------|--------|-----------|
| 0 5' 10' 2 |      | E'       | 10'    | 20'       |

**OFFICE OF ADMINISTRATION** DIVISION OF FACILITIES MANAGEMENT, **DESIGN AND** CONSTRUCTION

Replace Fire Alarm Systems, Multiple Assets.

WESTERN RECEPTION AND DIAGNOSTIC CORRECTIONAL CENTER

3401 FARAON ST. ST JOSEPH, MO 64506

PROJECT # C2325-01

7012 ASSET# 9327012063

REVISION:\_ DATE:\_ REVISION:\_ DATE: REVISION: DATE: ISSUE DATE: 08/02/2024

CAD DWG FILE: DRAWN BY: CHECKED BY: DESIGNED BY:

SHEET TITLE:

**ADMIN BUILDING-**THIRD FLOOR FIRE **ALARM PLAN PART-1** 