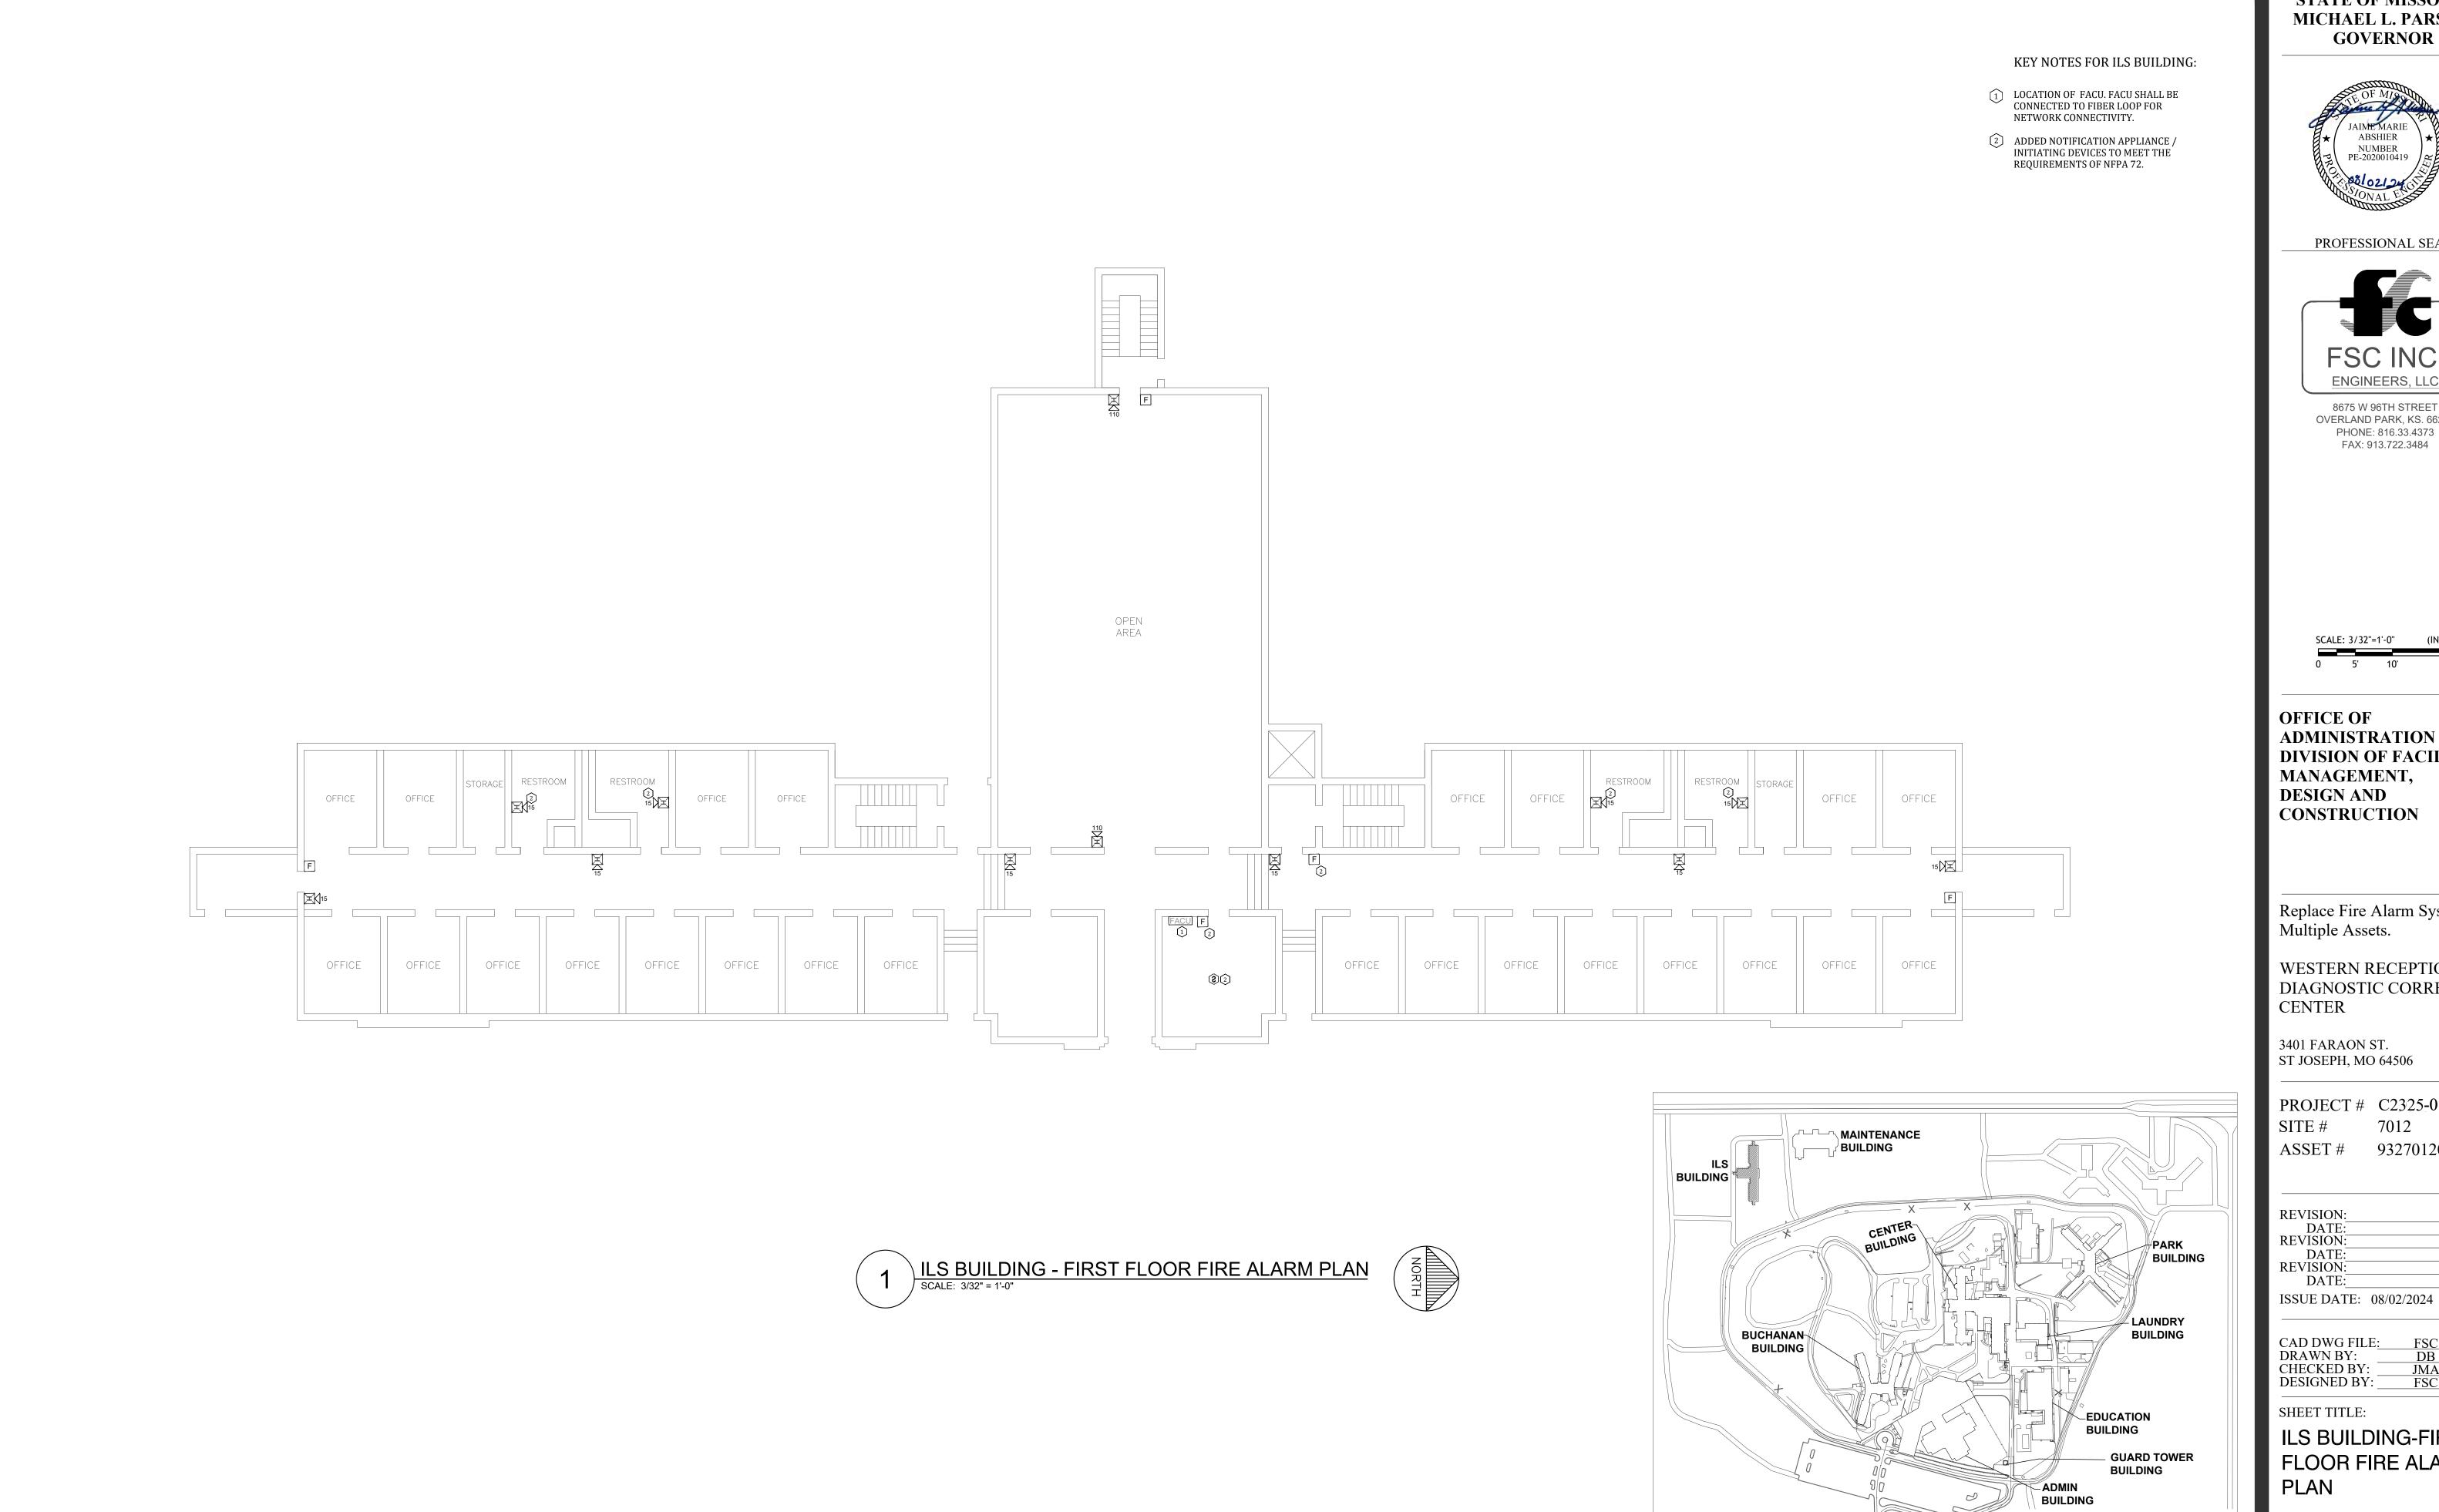

3401 FARAON ST. ST JOSEPH, MO 64506

PROJECT # C2325-01 7012 9327012063

REVISION: DATE: REVISION: DATE: REVISION: DATE:

CAD DWG FILE: DRAWN BY: CHECKED BY:

SHEET TITLE:

ILS BUILDING-FIRST FLOOR FIRE ALARM

SHEET NUMBER: FA400

**32** OF 93 SHEETS

. 08/02/2024

KEY PLAN

MICHAEL L. PARSON,

SCALE: 3/32"=1'-0" (IN FEET)

DIVISION OF FACILITIES

WESTERN RECEPTION AND DIAGNOSTIC CORRECTIONAL

ILS BUILDING-SECOND FLOOR FIRE ALARM