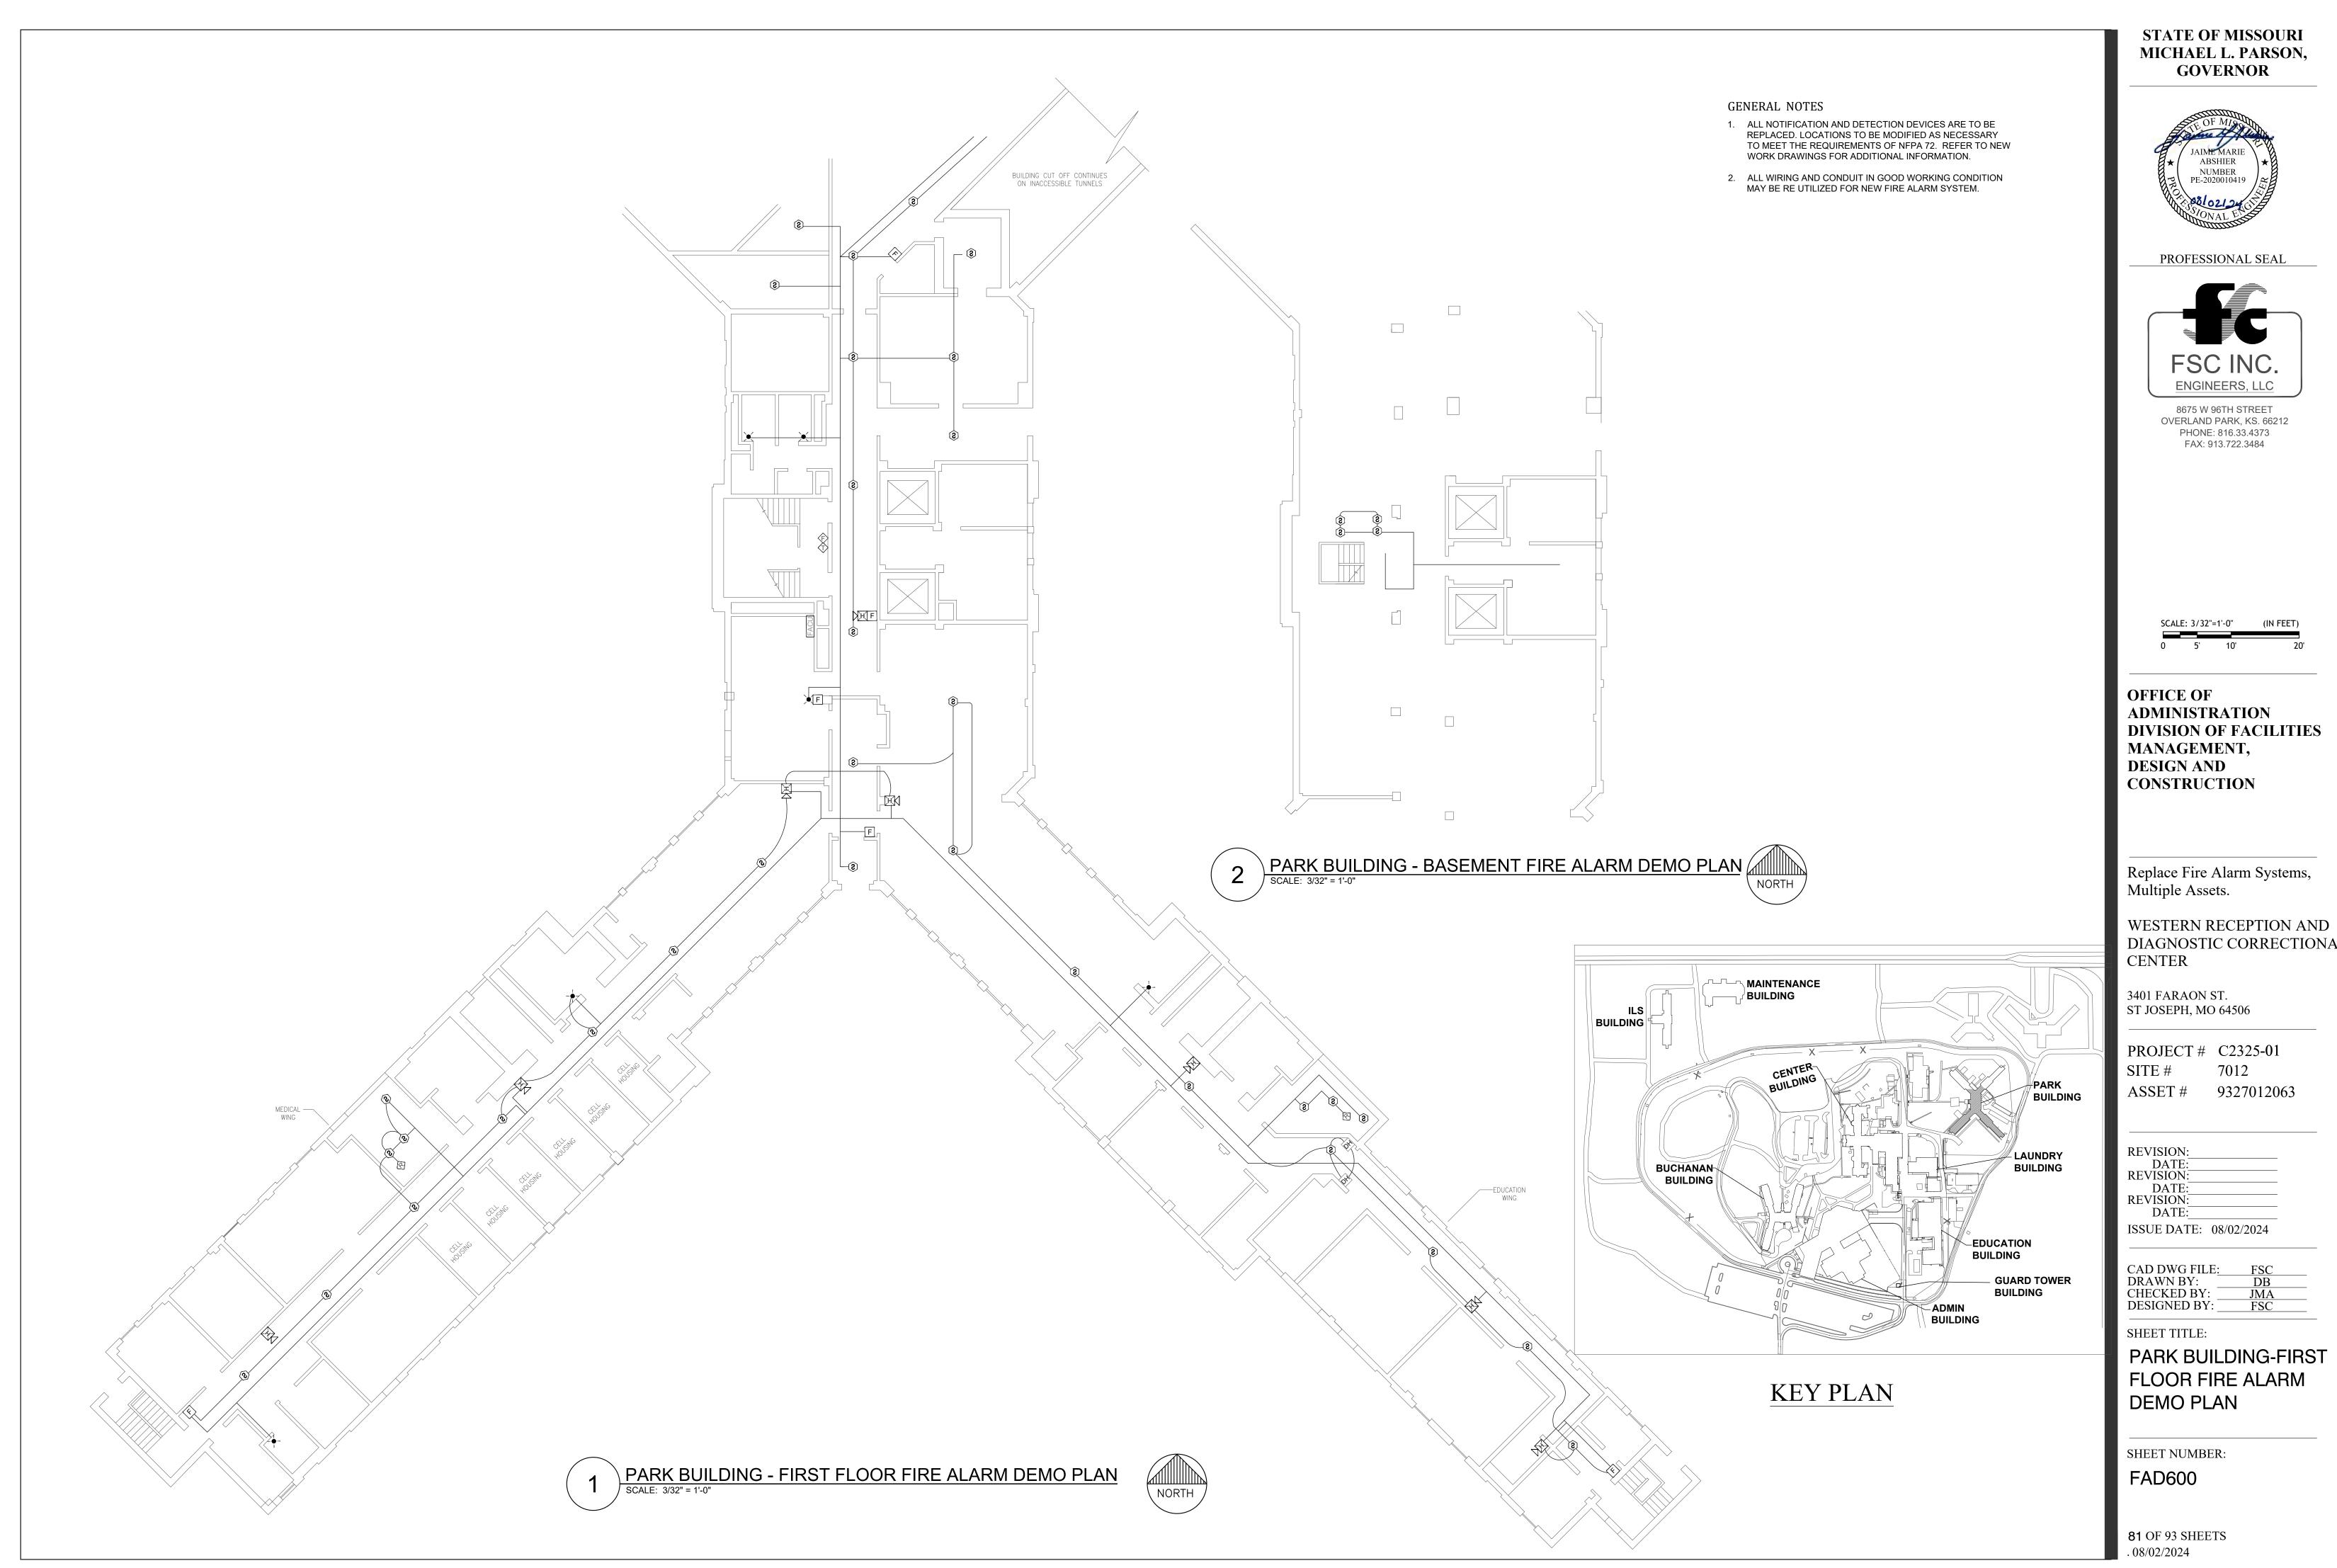

SCALE: 3/32" = 1'-0"

KEY NOTES FOR PARK BUILDING:

LOCATION OF FACU. FACU SHALL BE CONNECTED TO FIBER LOOP FOR NETWORK CONNECTIVITY.

2 ADDED NOTIFICATION APPLIANCE / INITIATING DEVICES TO MEET THE REQUIREMENTS OF NFPA 72.

LOCATION OF FACU. FACU SHALL BE CONNECTED TO FIBER LOOP FOR NETWORK CONNECTIVITY.

2 ADDED NOTIFICATION APPLIANCE / INITIATING DEVICES TO MEET THE REQUIREMENTS OF NFPA 72.

STATE OF MISSOURI MICHAEL L. PARSON, GOVERNOR