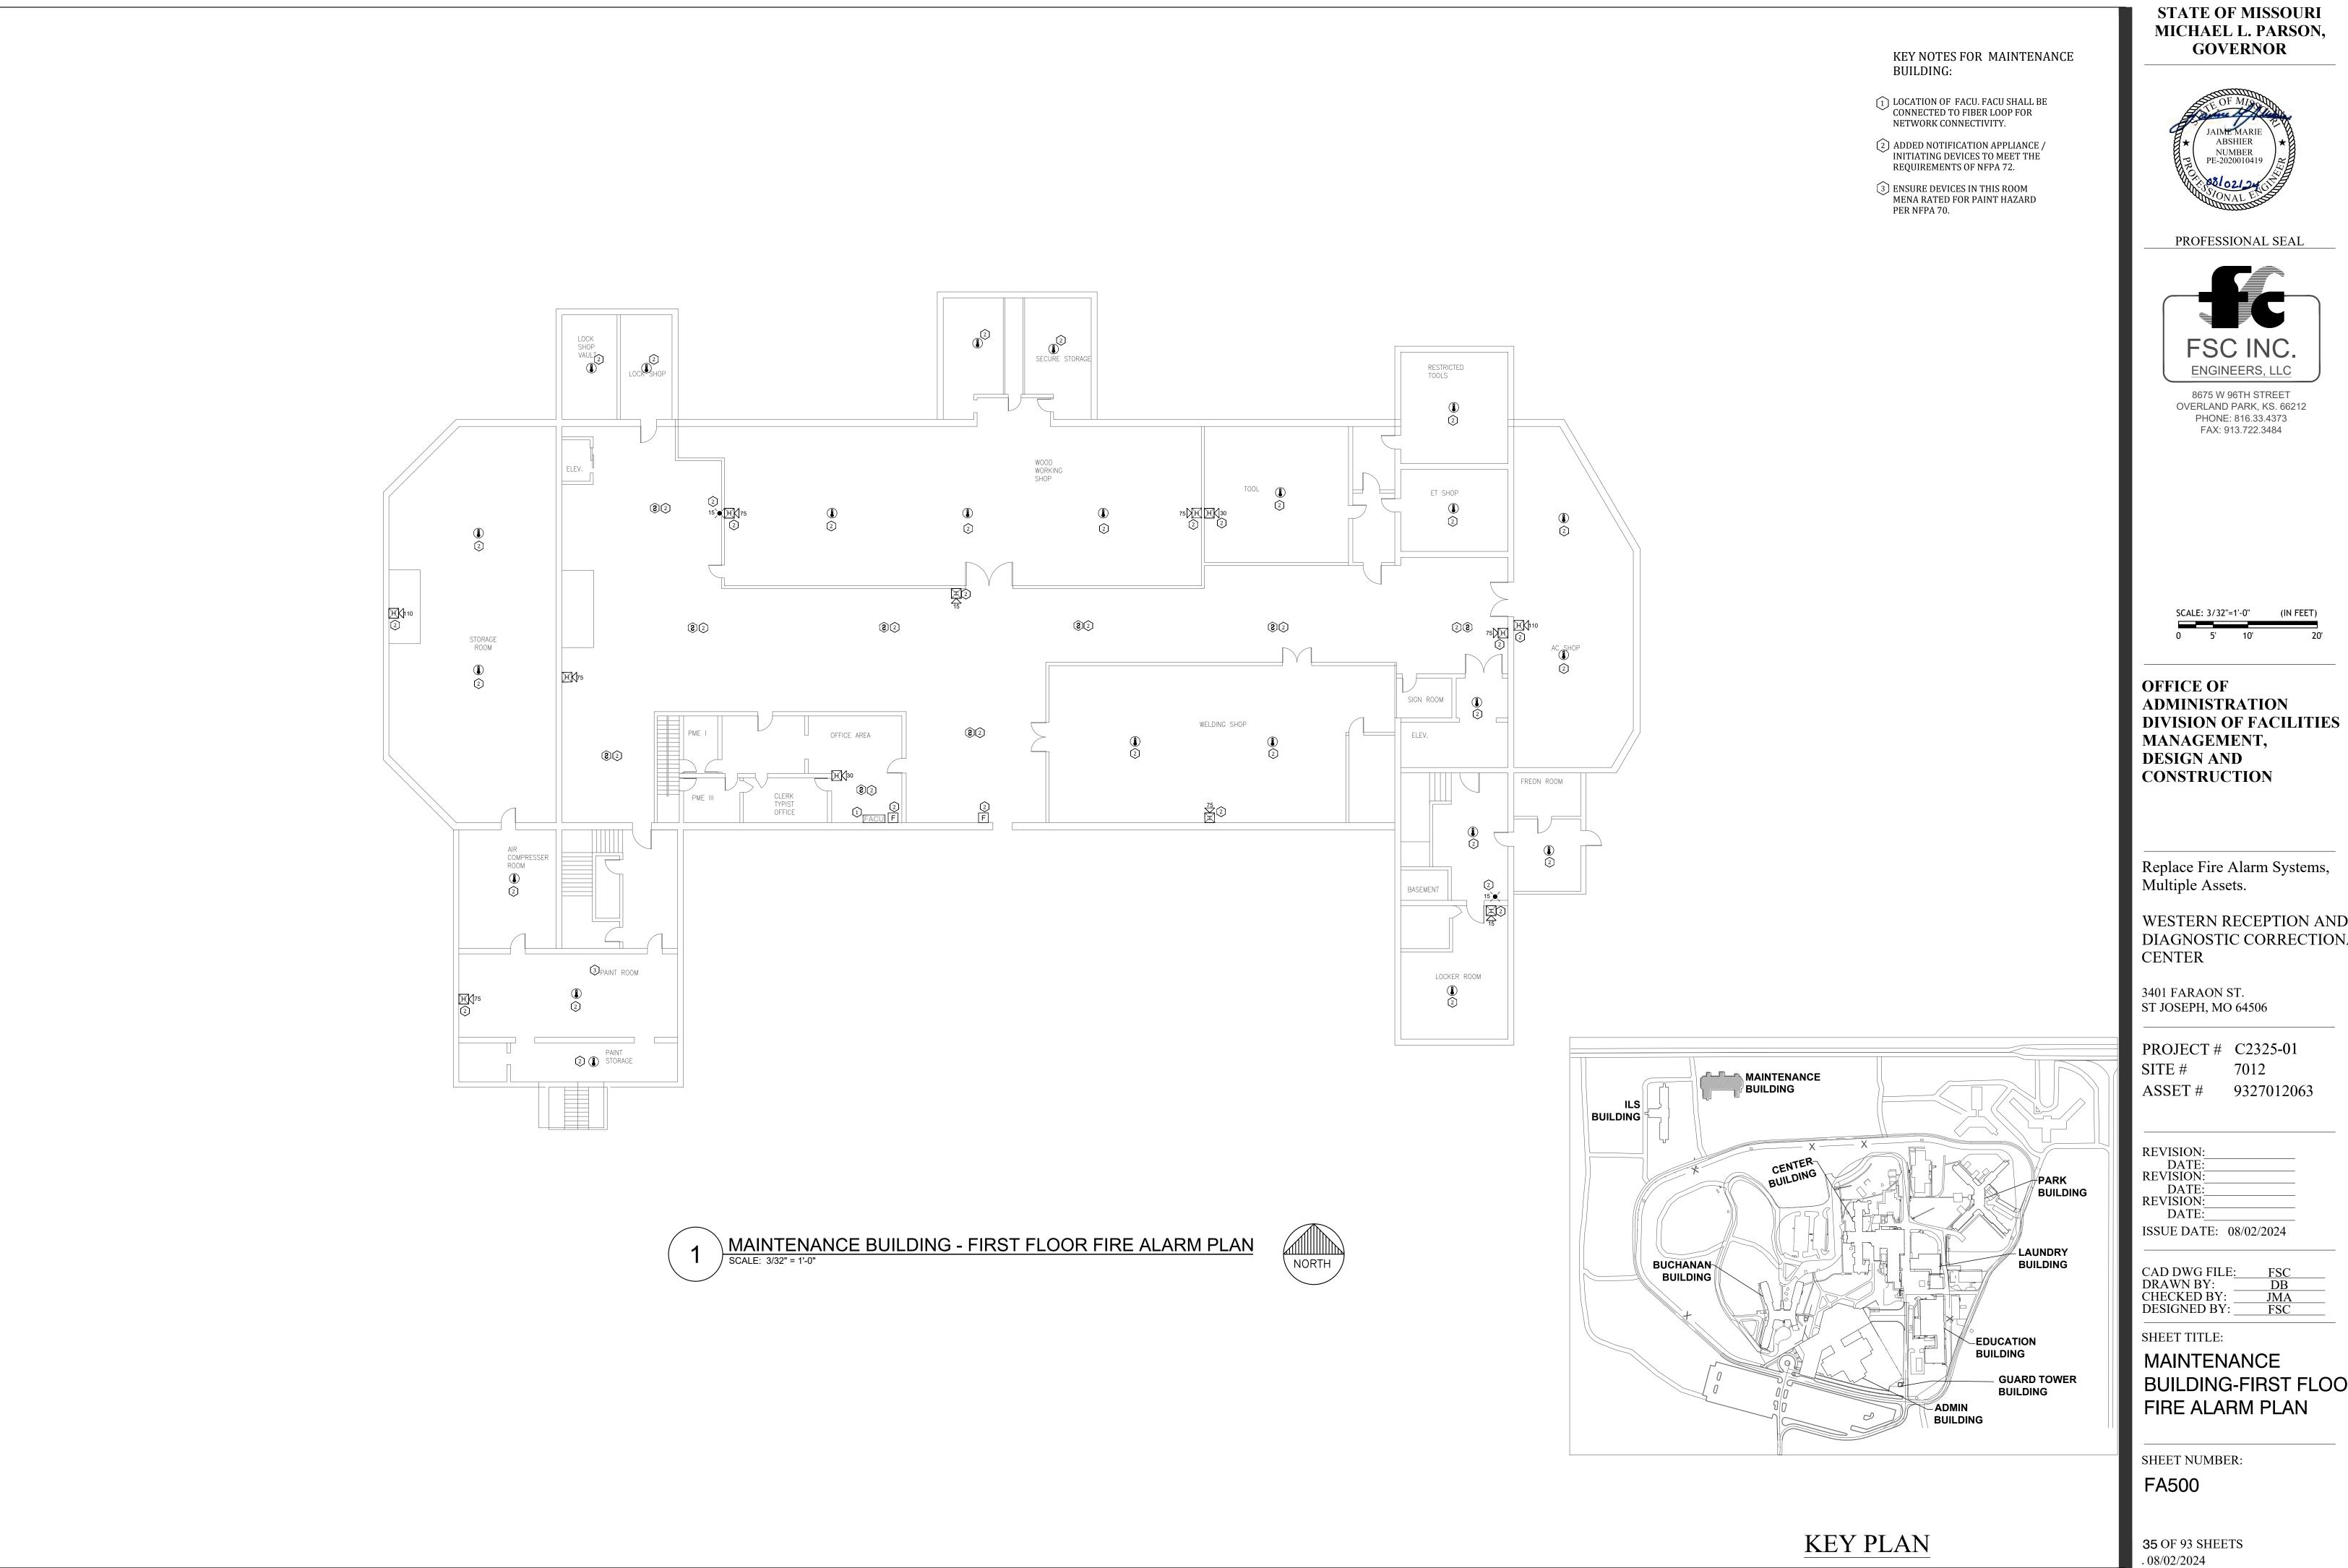

WESTERN RECEPTION AND DIAGNOSTIC CORRECTIONAL

ILS BUILDING-THIRD FLOOR FIRE ALARM

WESTERN RECEPTION AND DIAGNOSTIC CORRECTIONAL

**BUILDING-FIRST FLOOR** 

. 08/02/2024

PROFESSIONAL SEAL

8675 W 96TH STREET OVERLAND PARK, KS. 66212 PHONE: 816.33.4373 FAX: 913.722.3484

SCALE: 3/32"=1'-0" (IN FEET)

OFFICE OF **ADMINISTRATION** DIVISION OF FACILITIES MANAGEMENT, **DESIGN AND** CONSTRUCTION

Replace Fire Alarm Systems, Multiple Assets.

WESTERN RECEPTION AND DIAGNOSTIC CORRECTIONAL CENTER