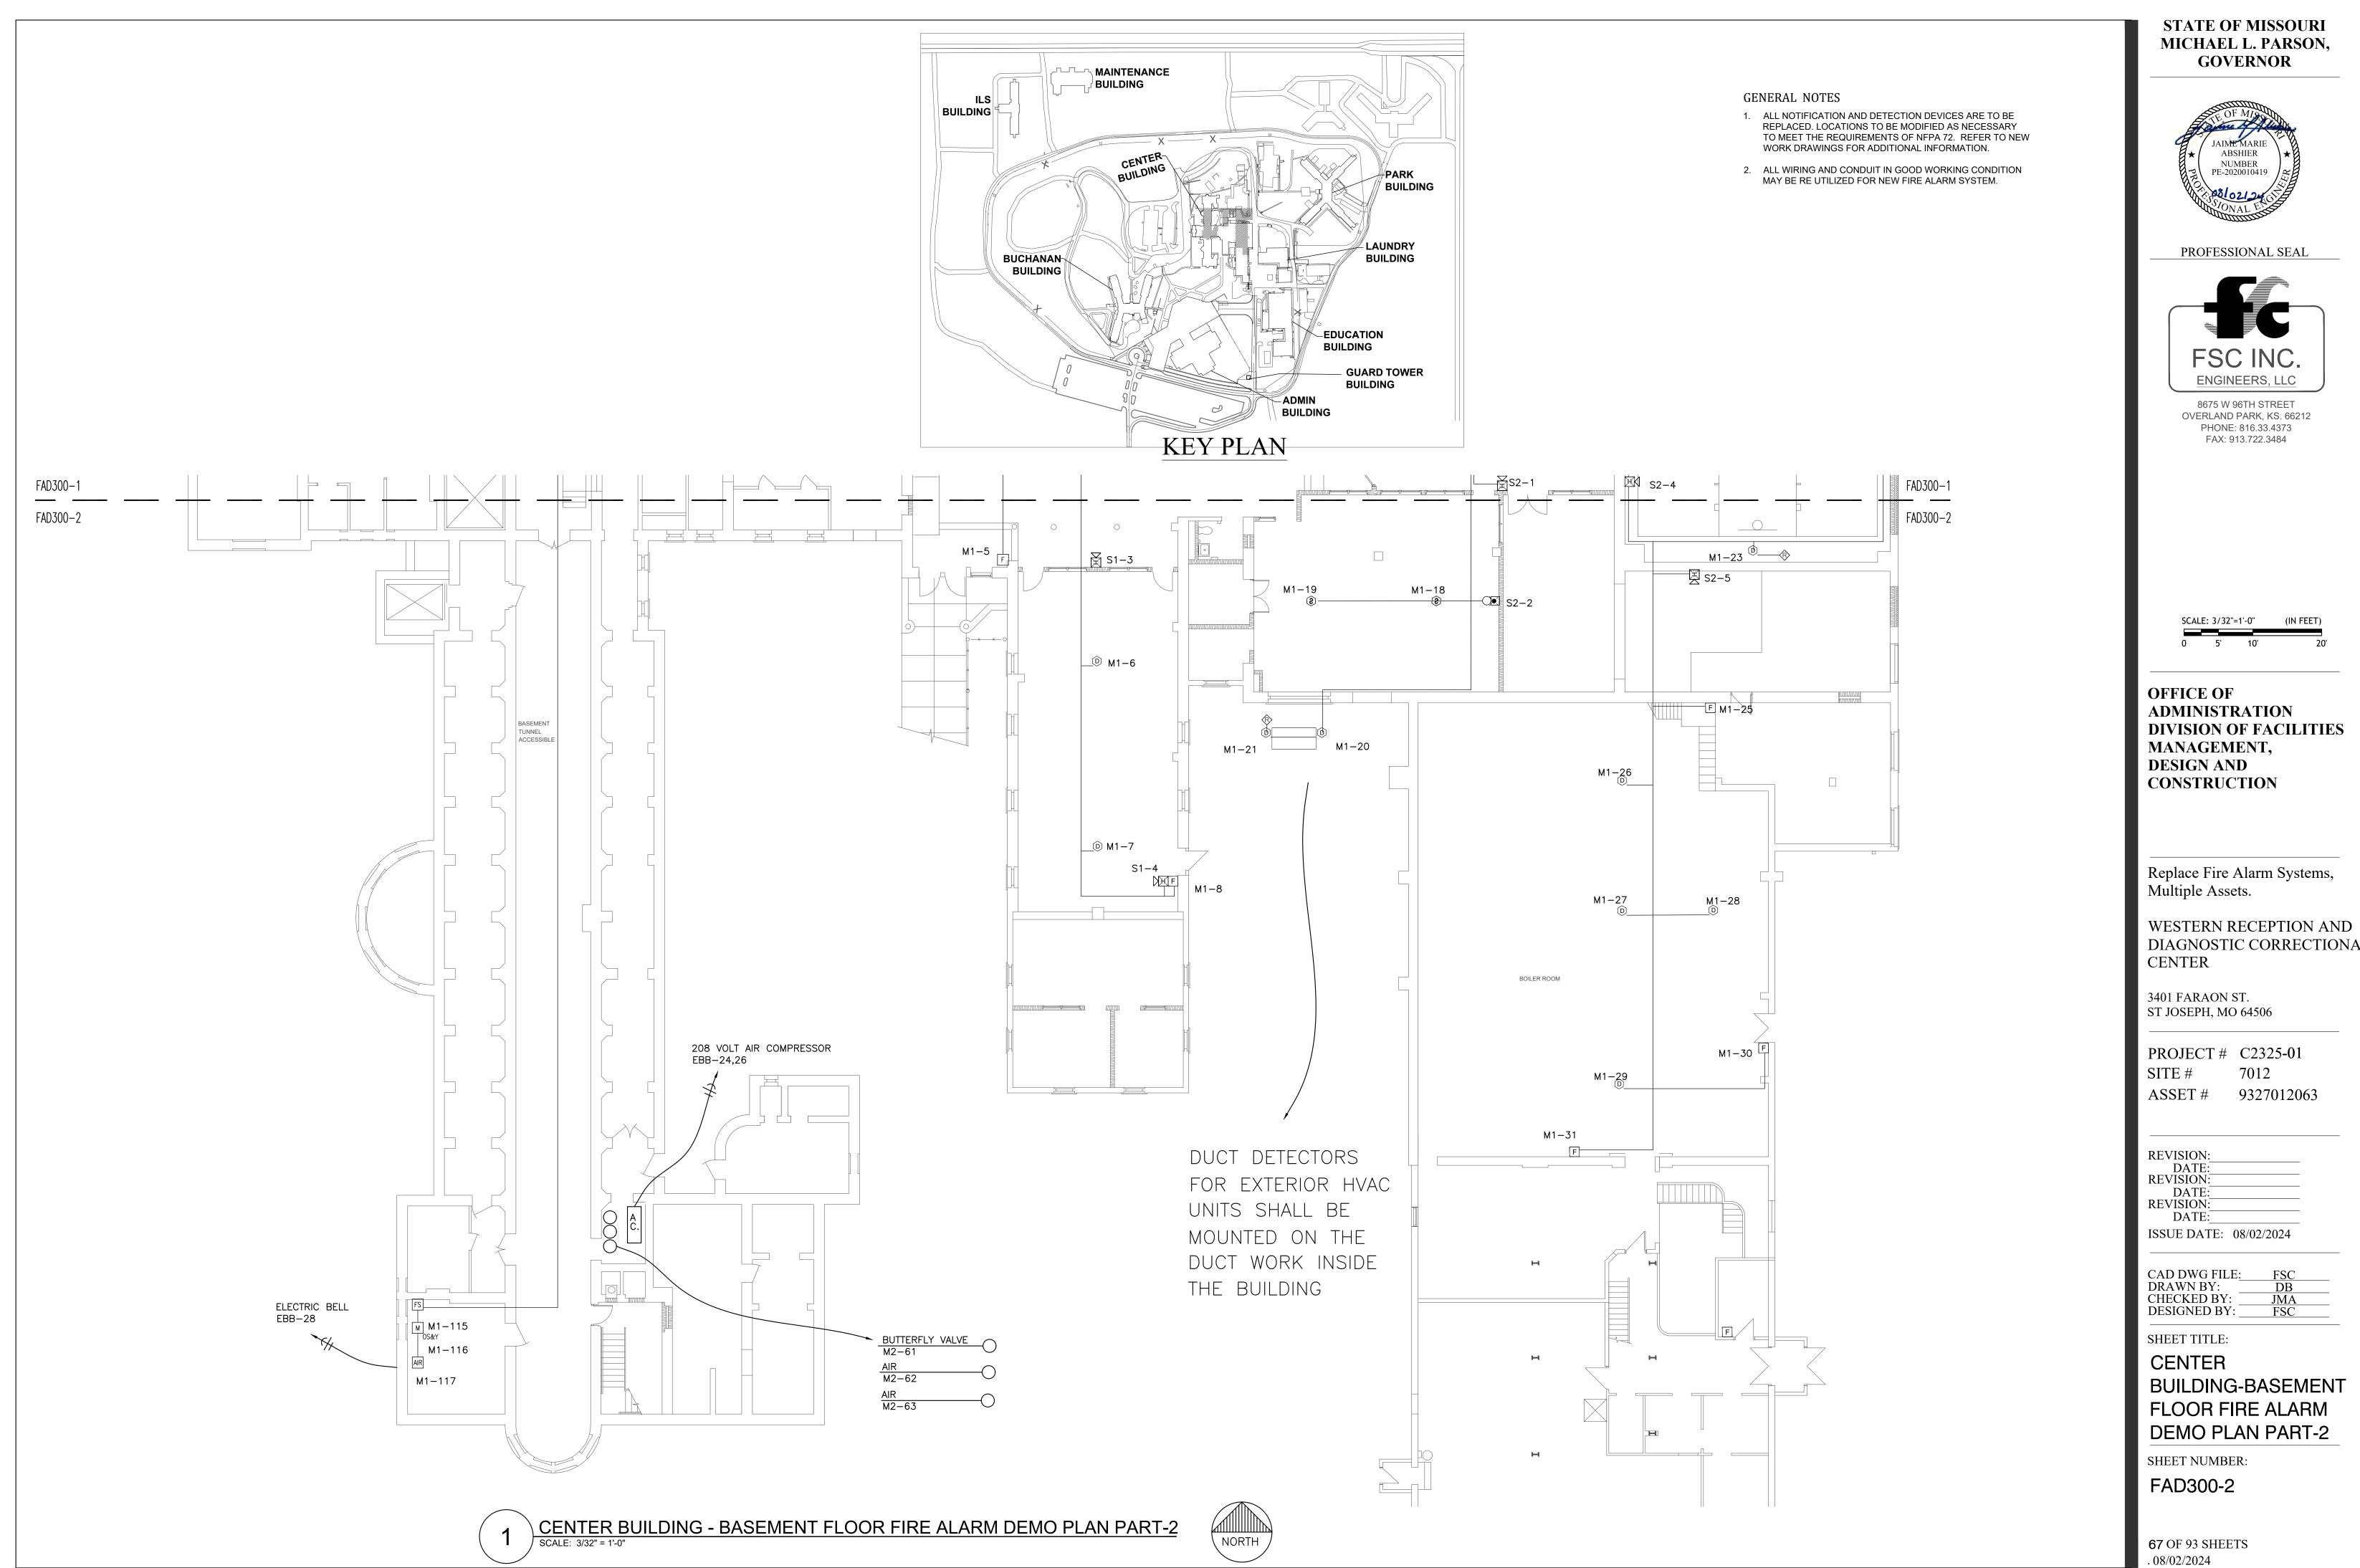

### KEY NOTES FOR CENTER BUILDING:

- LOCATION OF FACU. FACU SHALL BE CONNECTED TO FIBER LOOP FOR NETWORK CONNECTIVITY.
- (2) ADDED NOTIFICATION APPLIANCE / INITIATING DEVICES TO MEET THE
- 3 DUCT DETECTORS FOR EXTERIOR HVAC UNITS SHALL BE MOUNTED ON THE DUCT WORK INSIDE THE BUILDING.
- 4 U.L LISTED GUARDS TO BE PROVIDED FOR THE NOTIFICATION DEVICES IN SPORTS / GYM AREA.

### KEY NOTES FOR CENTER BUILDING:

- LOCATION OF FACU. FACU SHALL BE CONNECTED TO FIBER LOOP FOR NETWORK CONNECTIVITY.
- 2 ADDED NOTIFICATION APPLIANCE / INITIATING DEVICES TO MEET THE REQUIREMENTS OF NFPA 72.
- DUCT DETECTORS FOR EXTERIOR HVAC UNITS SHALL BE MOUNTED ON THE DUCT WORK INSIDE THE BUILDING.
- 4 U.L LISTED GUARDS TO BE PROVIDED FOR THE NOTIFICATION DEVICES IN SPORTS / GYM AREA.