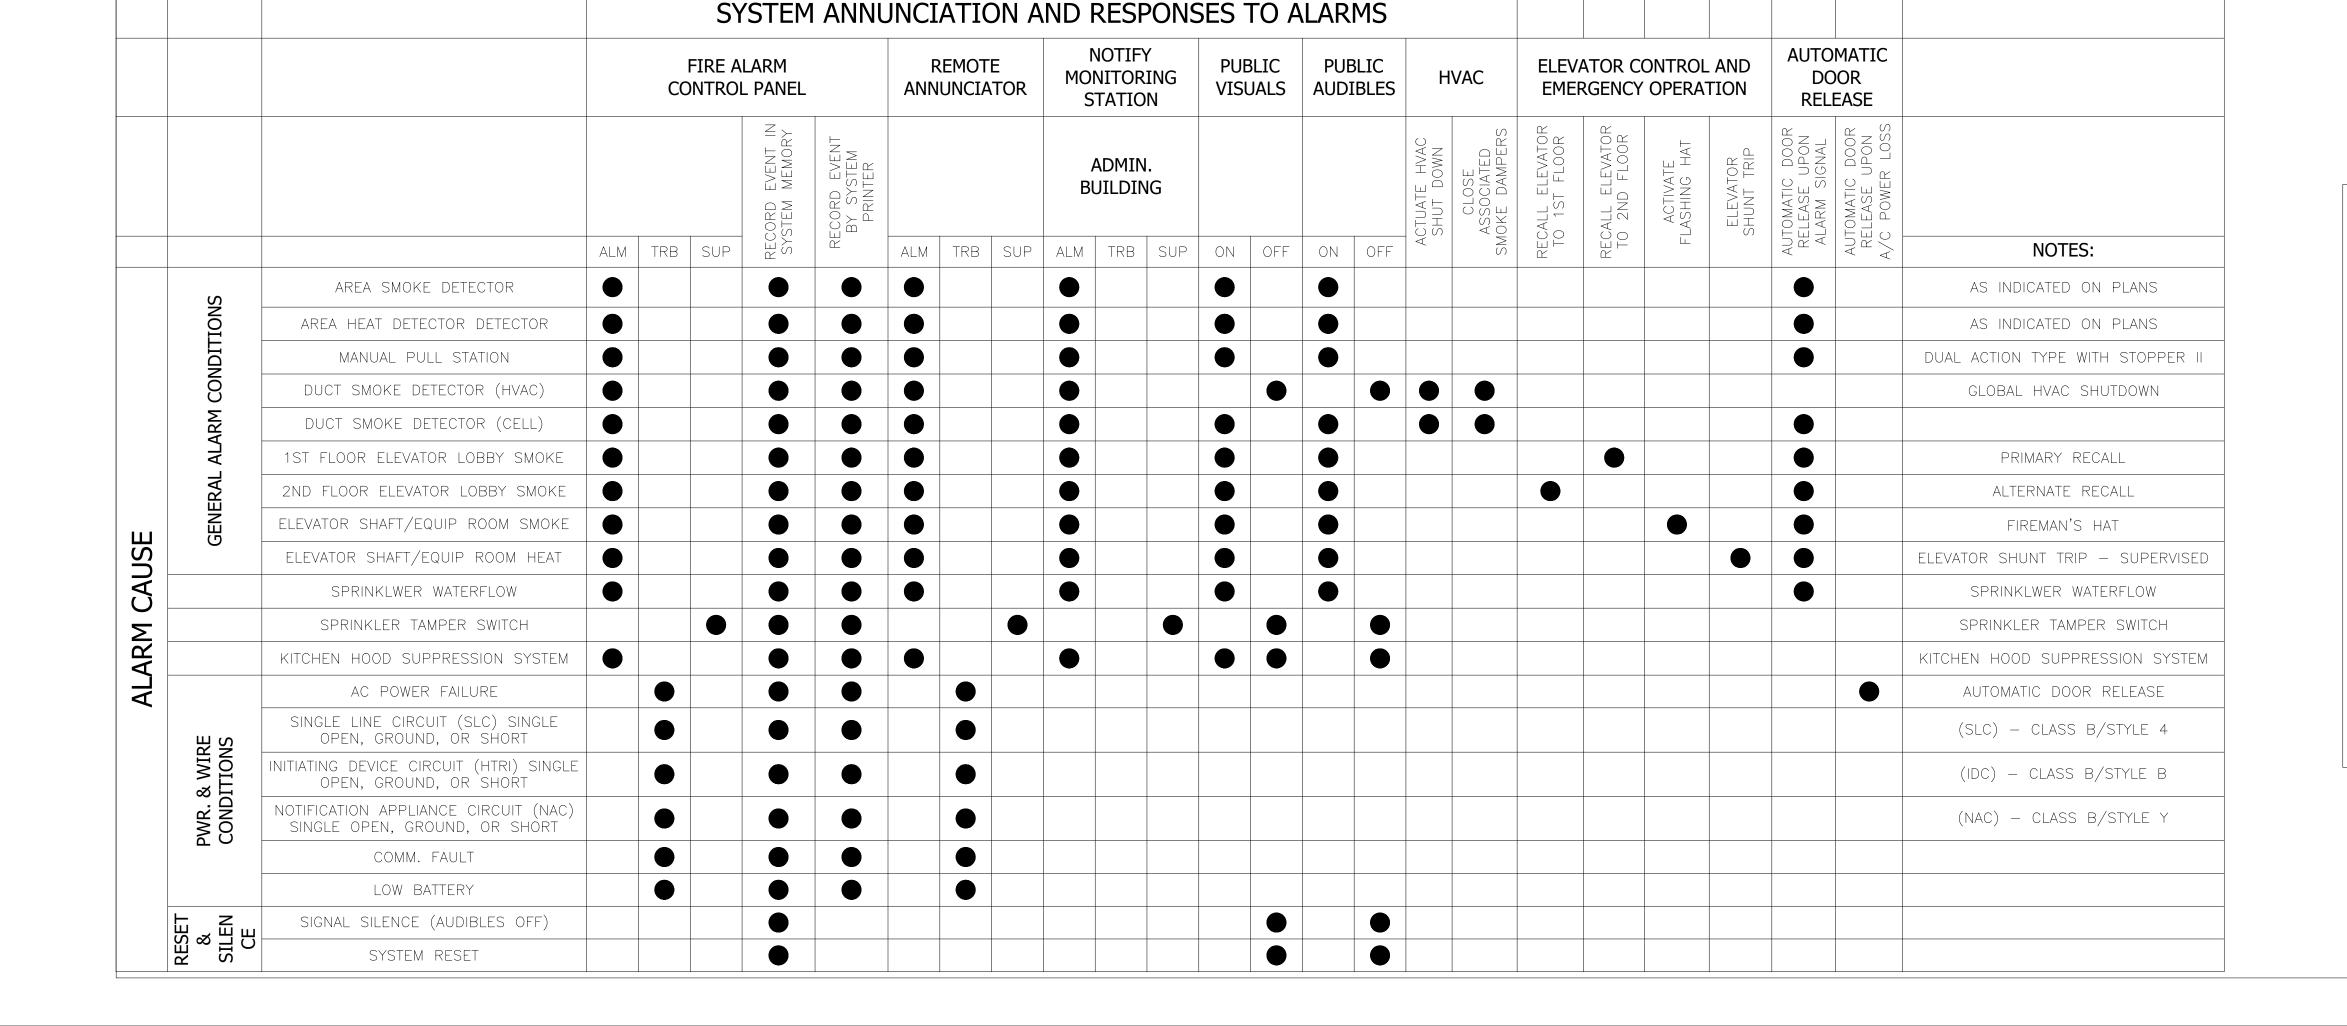

T CURRENT VOLTAGE             |
| EMT          | ELECTRICAL METALLIC TUBING         |

### STATE OF MISSOURI MICHAEL L. PARSON, **GOVERNOR**



PROFESSIONAL SEAL



8675 W 96TH STREET OVERLAND PARK, KS. 66212 PHONE: 816.33.4373 FAX: 913.722.3484

SCALE: 3/32"=1'-0" (IN FEET) 0 5' 10'

**OFFICE OF** ADMINISTRATION **DIVISION OF FACILITIES** MANAGEMENT. **DESIGN AND** CONSTRUCTION

Replace Fire Alarm Systems, Multiple Assets.

WESTERN RECEPTION AND DIAGNOSTIC CORRECTIONAL CENTER

3401 FARAON ST. ST JOSEPH, MO 64506

PROJECT # C2325-01 7012 9327012063 ASSET#

**REVISION:** DATE: **REVISION:** DATE: REVISION: DATE: ISSUE DATE: 08/02/2024

CAD DWG FILE: DRAWN BY: CHECKED BY:

**DESIGNED BY:** 

SHEET TITLE: FIRE ALARM **GENERAL NOTES** 

SHEET NUMBER:

FA-002

. 08/02/2024

**3** OF 93 SHEETS





### FIRE ALARM RISER KEYED NOTES

- 1 TYPICAL NAC CIRCUITS.
- **2** TYPICAL INITIATION DEVICE CIRCUITS.
- (3) TYPICAL END OF LINE RESISTOR.
- NOTIFICATION APPLIANCE CIRCUIT EXPANDER PANEL. PROVIDE QUANTITY AS NECESSARY. VERIFY LOCATION WITH OWNER PRIOR TO INSTALLATION.
- **S** WIRING TO ELEVATOR CONTROL.
- 6 PROVIDE A REMOTE TEST STATION FOR DUCT MOUNTED SMOKE DETECTORS NOT ACCESSIBLE FROM THE FINISHED FLOOR IN A SECURE LOCATION. VERIFY FINAL LOCATION WITH OWNER.
- MONITOR MODULES FOR WATER FLOW SWITCH ON FIRE PROTECTION SYSTEM.
- (8) WIRING TO SMOKE DAMPER CONTROL.
- 9 CONNECT FACU TO FIBER BACKBONE OF CAMPUS NETWORK AT LOCATION PROVIDED WITHIN BUILDING.
- (10) WIRING TO ELEVATOR SHUNT TRIP.

MICHAEL L. PARSON, GOVERNOR



STATE OF MISSOURI

PROFESSIONAL SEAL



8675 W 96TH STREET OVE