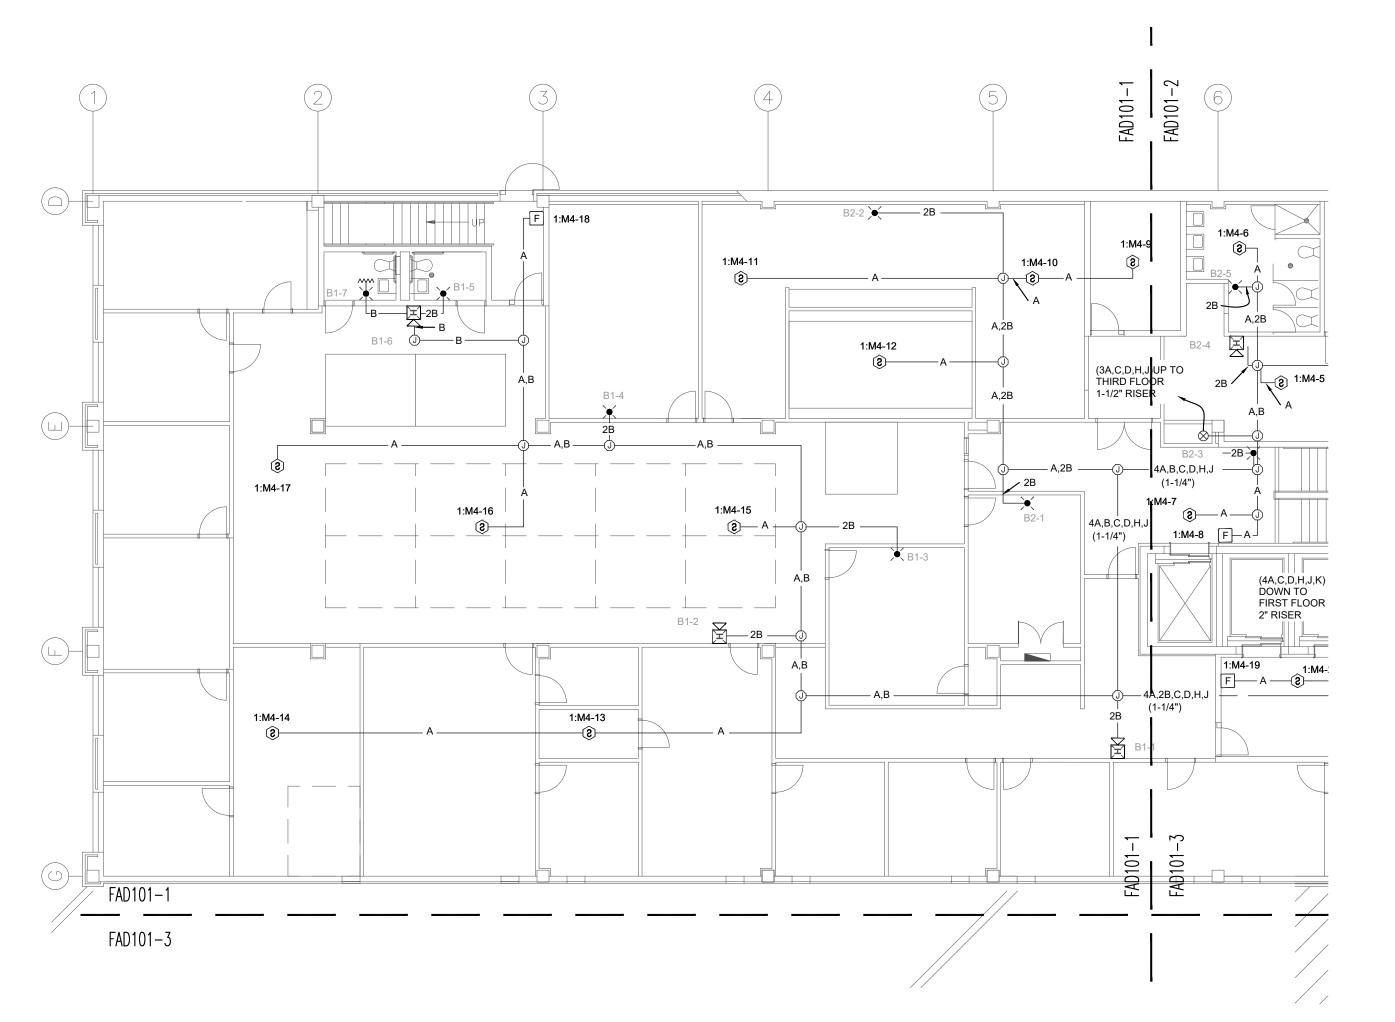

ADMINISTRATION BUILDING - SECOND FLOOR FIRE ALARM DEMO PLAN PART-1
SCALE: 3/32" = 1'-0"

## STATE OF MISSOURI MICHAEL L. PARSON, **GOVERNOR**

PROFESSIONAL SEAL

8675 W 96TH STREET OVERLAND PARK, KS. 66212 PHONE: 816.33.4373 FAX: 913.722.3484

SCALE: 3/32"=1'-0" (IN FEET)

**OFFICE OF ADMINISTRATION** DIVISION OF FACILITIES MANAGEMENT, **DESIGN AND** CONSTRUCTION

Replace Fire Alarm Systems, Multiple Assets.

WESTERN RECEPTION AND DIAGNOSTIC CORRECTIONAL CENTER

3401 FARAON ST. ST JOSEPH, MO 64506

PROJECT # C2325-01 ASSET#

7012 9327012063

REVISION:\_ DATE:\_ REVISION:\_ DATE: REVISION: DATE:

CAD DWG FILE: DRAWN BY: CHECKED BY: DESIGNED BY:

ISSUE DATE: 08/02/2024

SHEET TITLE:

ADMIN BUILDING-SECOND FLOOR FIRE ALARM DEMO **PLAN PART-1** 

SHEET NUMBER:

FAD101-1

**53** OF 93 SHEETS . 08/02/2024

KEY PLAN