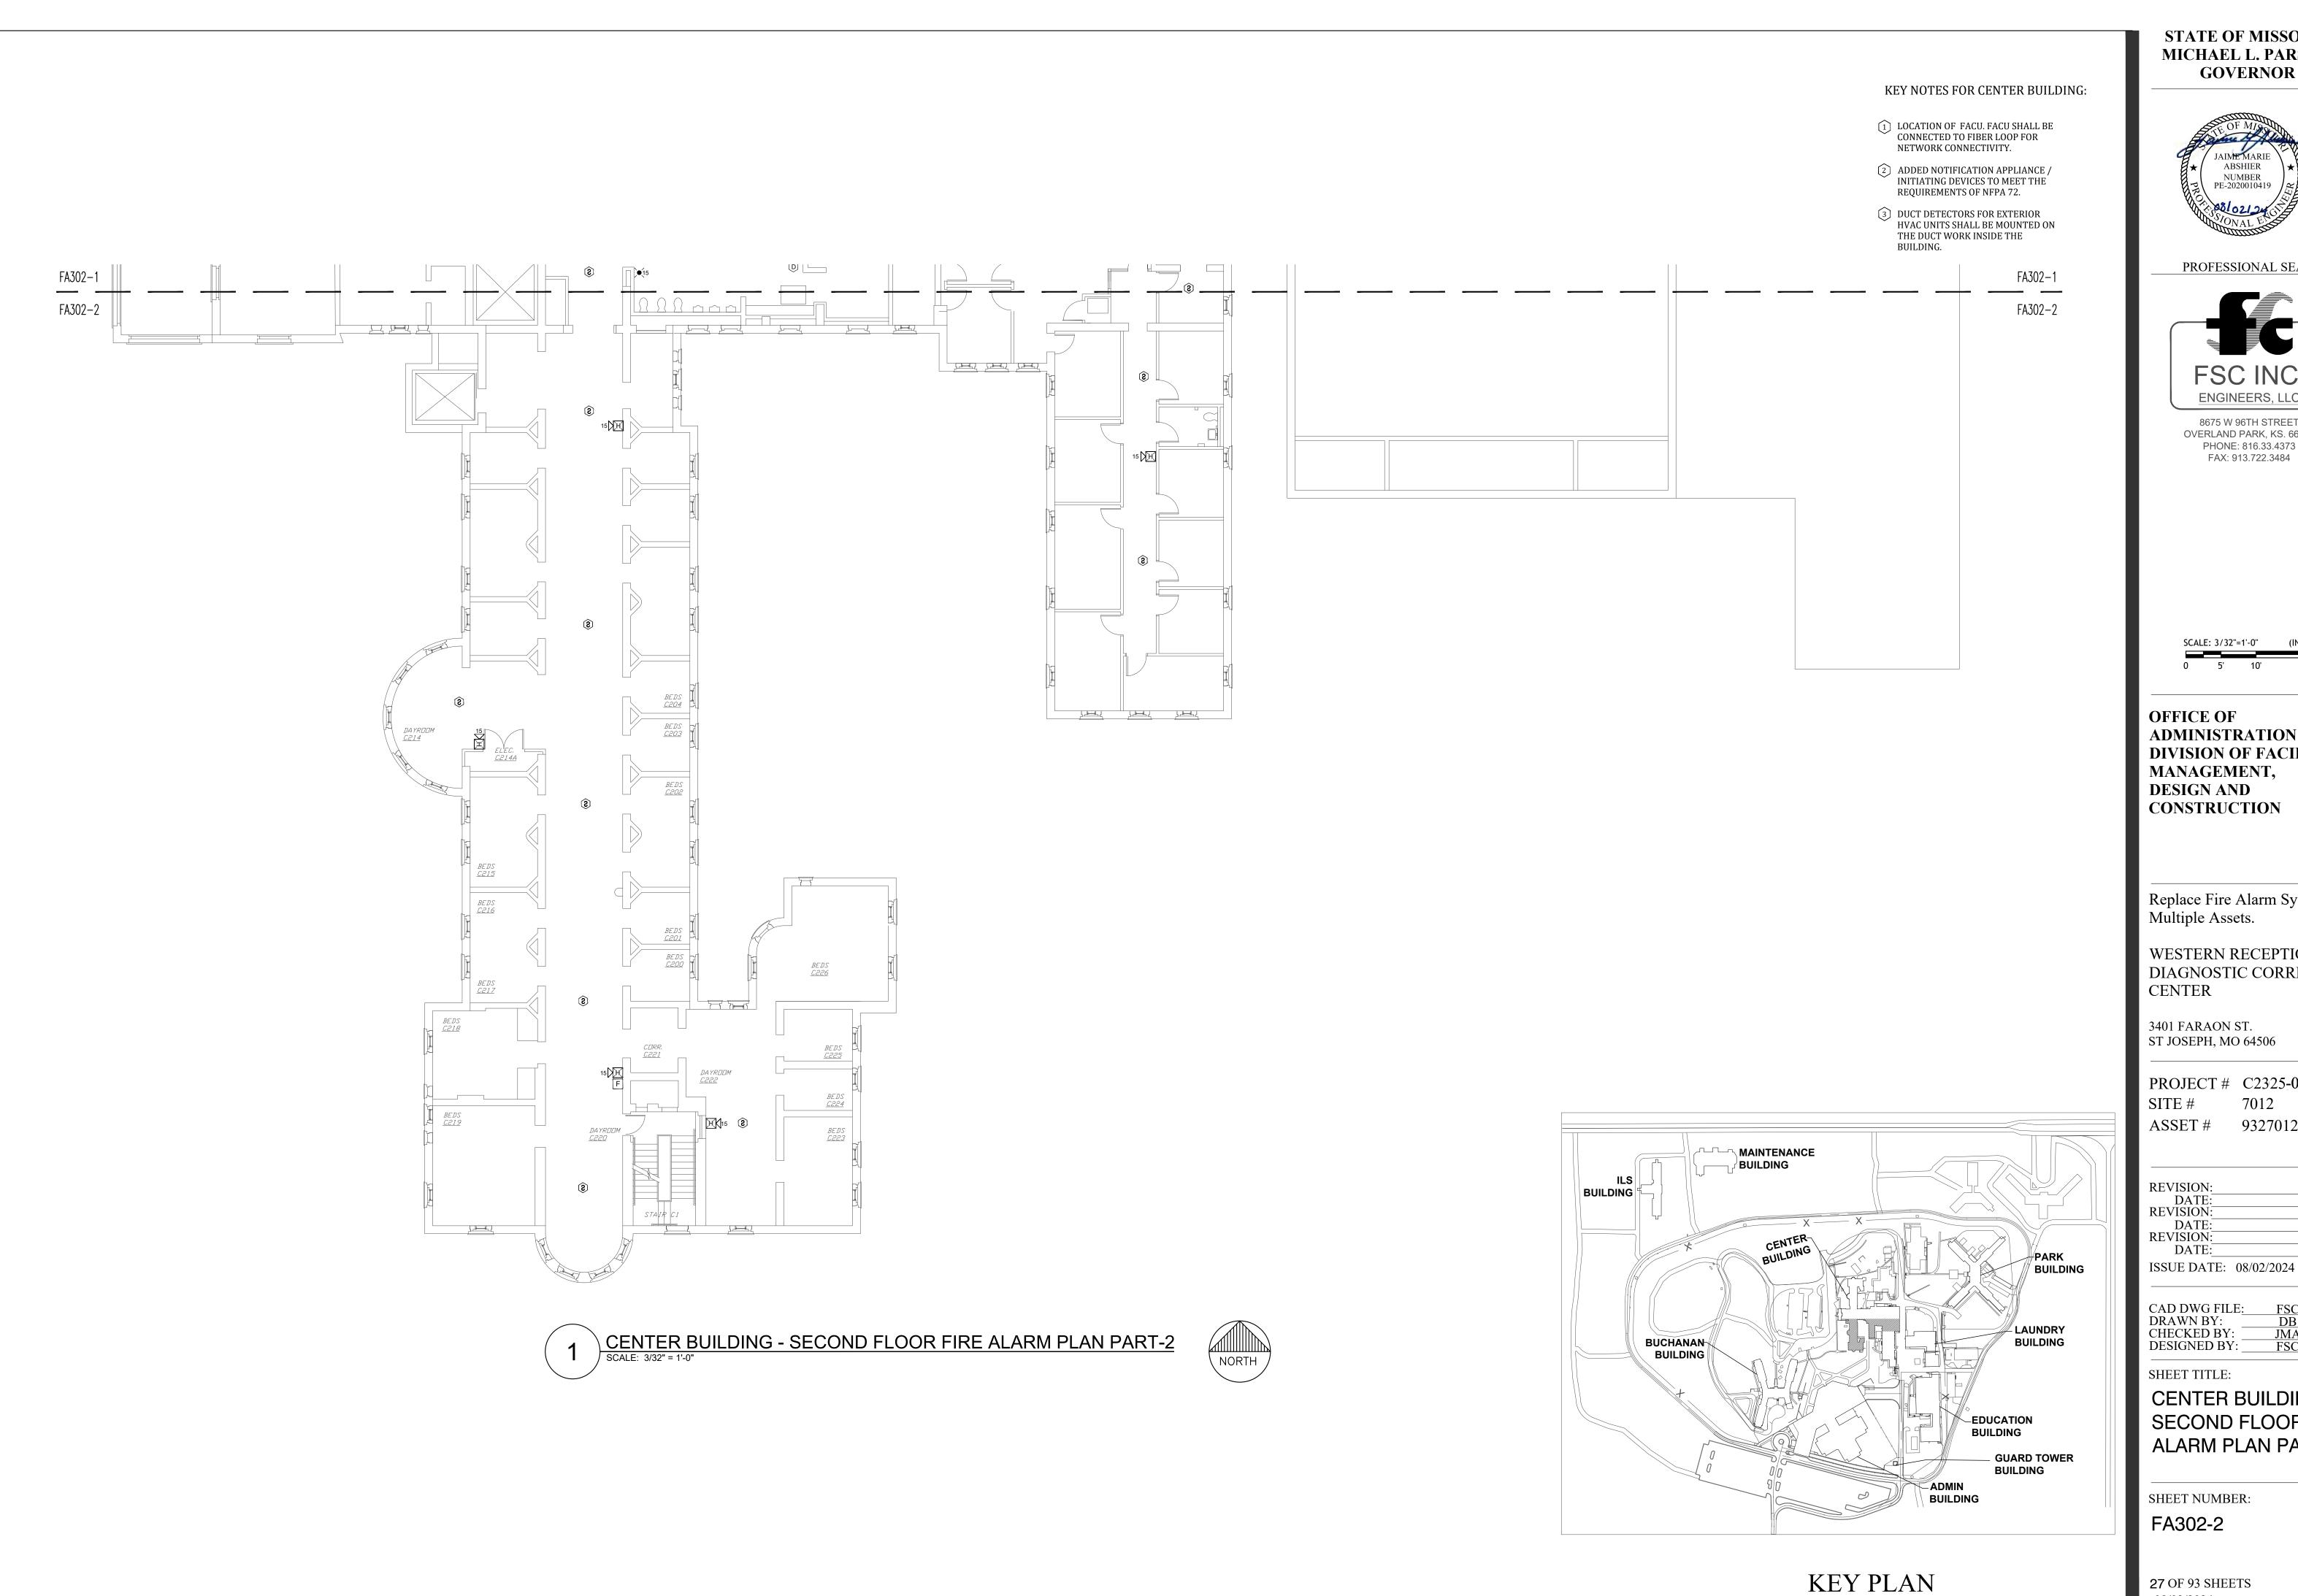

### KEY NOTES FOR CENTER BUILDING:

- LOCATION OF FACU. FACU SHALL BE CONNECTED TO FIBER LOOP FOR NETWORK CONNECTIVITY.
- (2) ADDED NOTIFICATION APPLIANCE / INITIATING DEVICES TO MEET THE
- 3 DUCT DETECTORS FOR EXTERIOR HVAC UNITS SHALL BE MOUNTED ON THE DUCT WORK INSIDE THE BUILDING.
- 4 U.L LISTED GUARDS TO BE PROVIDED FOR THE NOTIFICATION DEVICES IN SPORTS / GYM AREA.

CAD DWG FILE: DRAWN BY: CHECKED BY: **DESIGNED BY:** 

SHEET TITLE:

**CENTER BUILDING-**SECOND FLOOR FIRE **ALARM PLAN PART-2** 

SHEET NUMBER:

PROFESSIONAL SEAL

8675 W 96TH STREET OVERLAND PARK, KS. 66212 PHONE: 816.33.4373 FAX: 913.722.3484