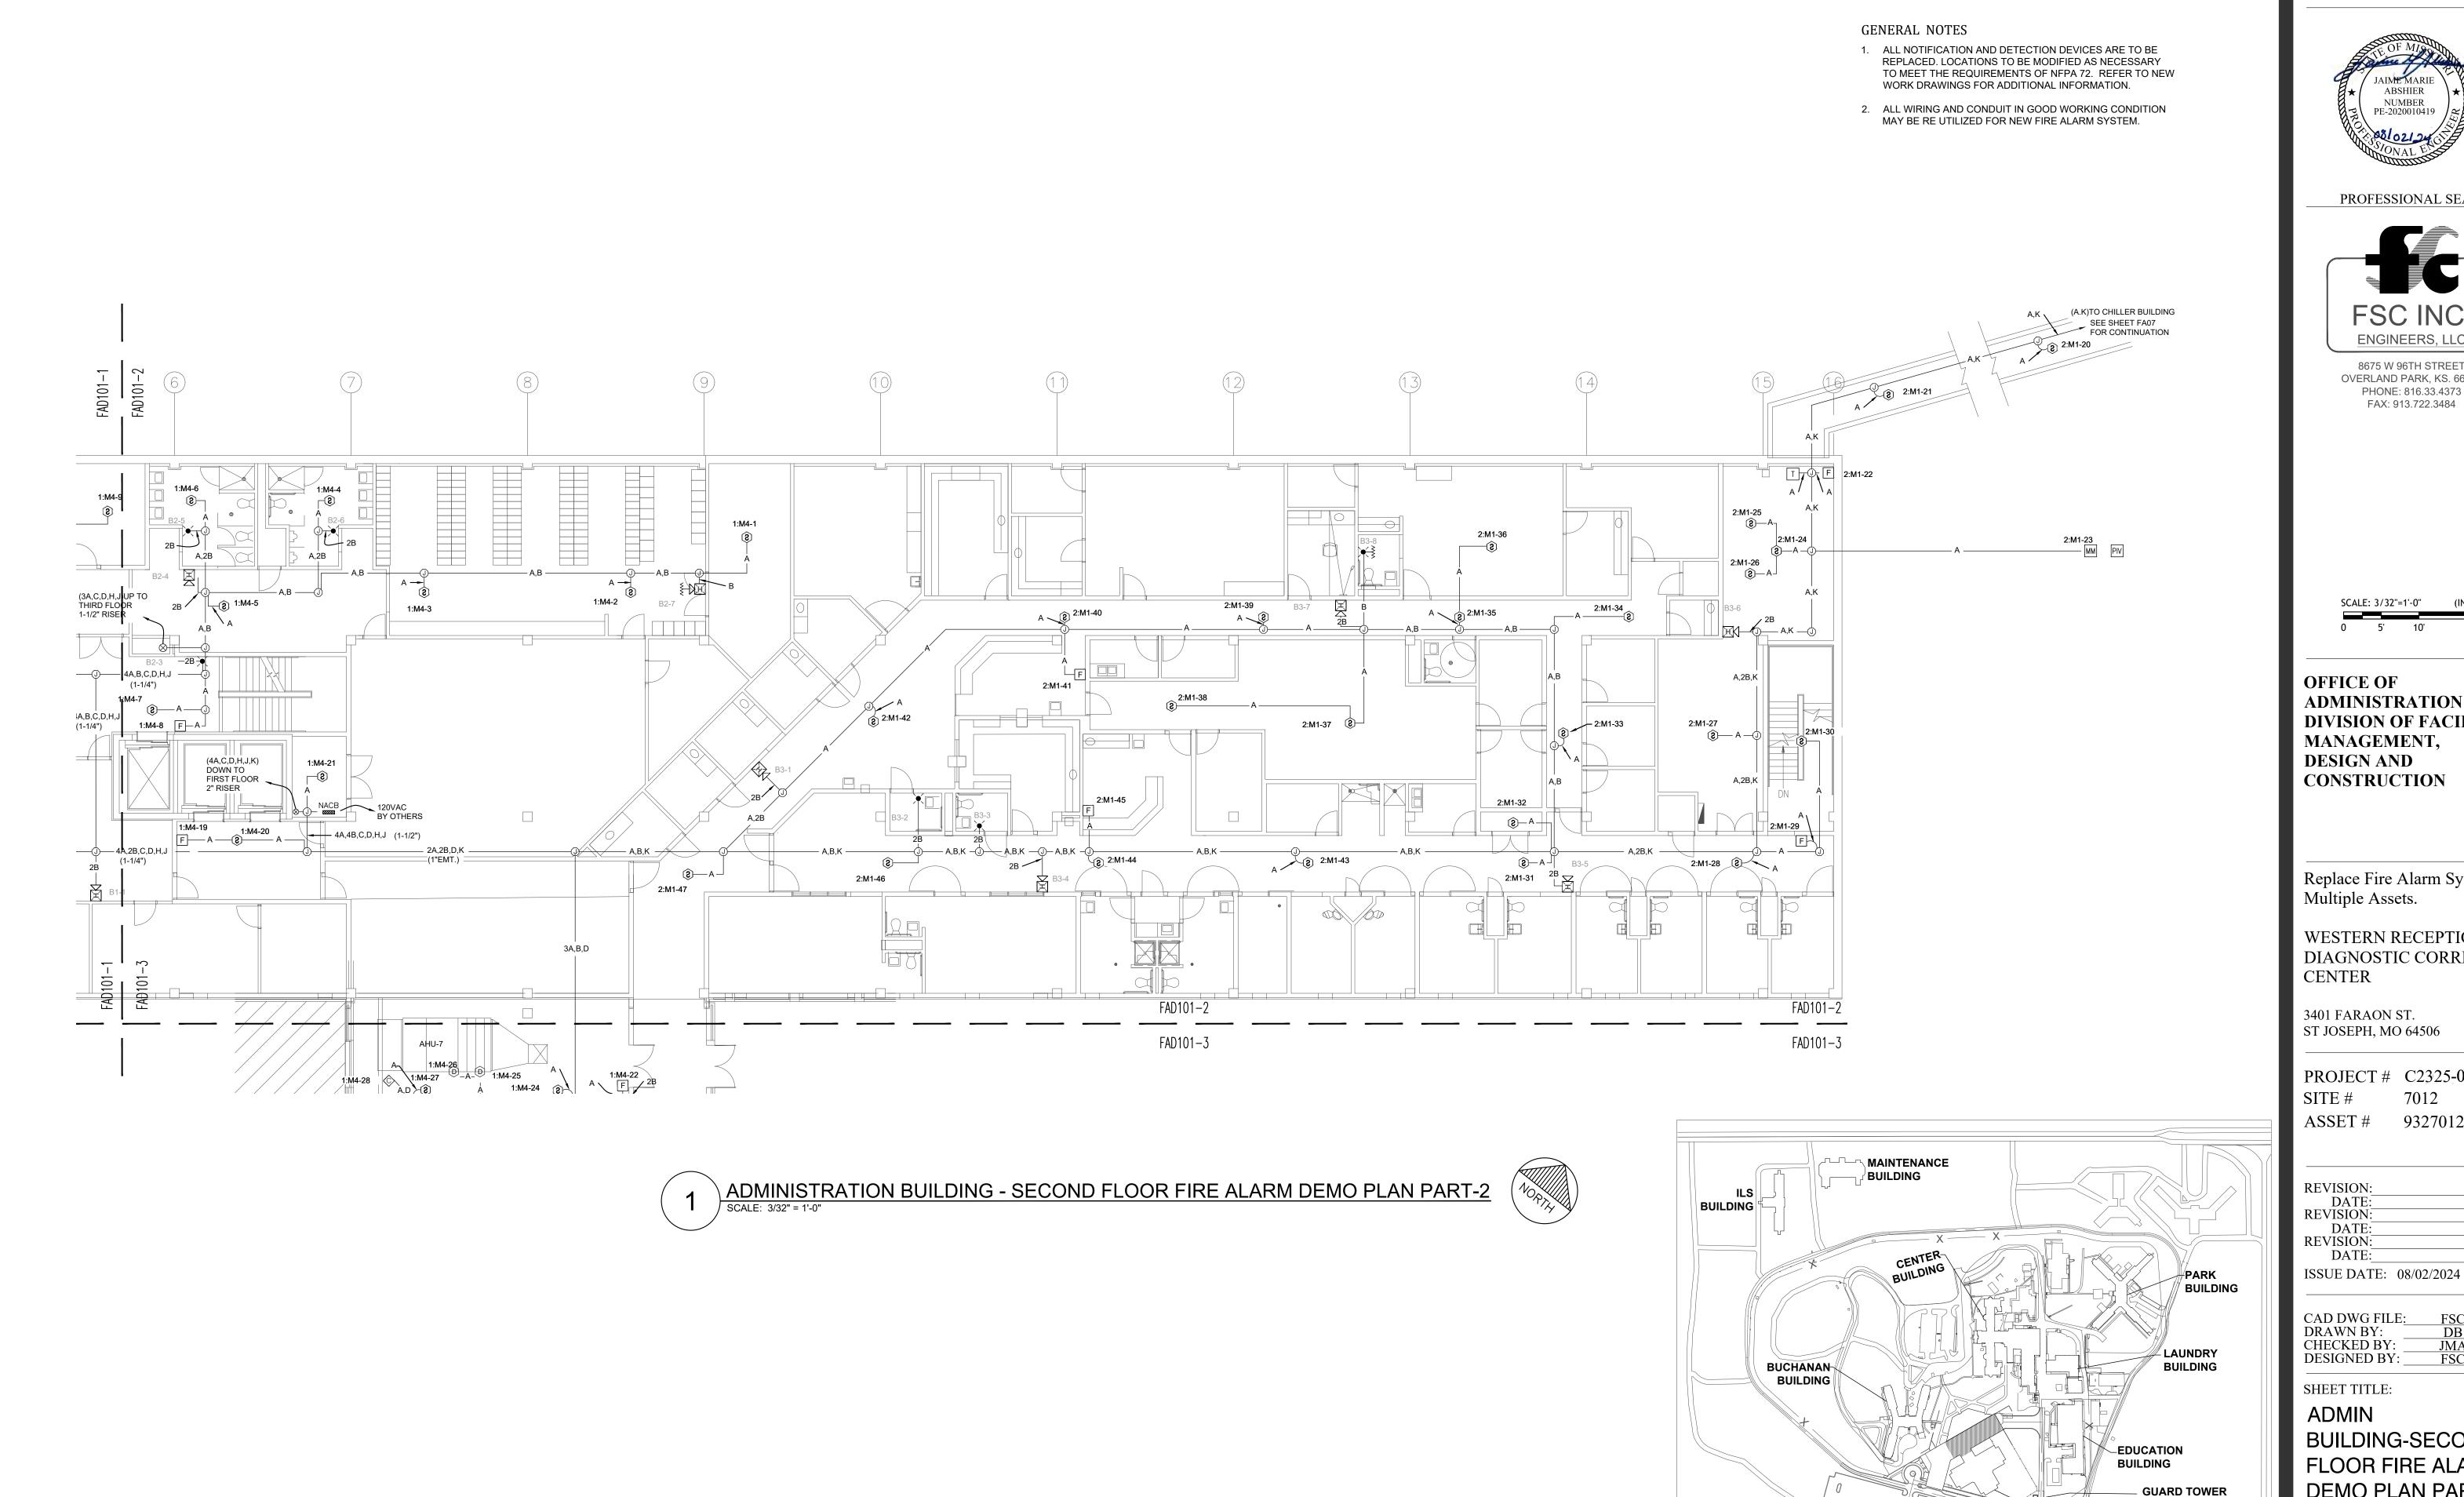

### STATE OF MISSOURI MICHAEL L. PARSON, **GOVERNOR**

PROFESSIONAL SEAL

SCALE: 3/32"=1'-0"

**OFFICE OF ADMINISTRATION** DIVISION OF FACILITIES MANAGEMENT, **DESIGN AND** CONSTRUCTION

Replace Fire Alarm Systems, Multiple Assets.

WESTERN RECEPTION AND DIAGNOSTIC CORRECTIONAL CENTER

3401 FARAON ST. ST JOSEPH, MO 64506

PROJECT # C2325-01

7012 9327012063

**REVISION:** DATE: **REVISION:** DATE: **REVISION:** DATE:

ISSUE DATE: 08/02/2024

CAD DWG FILE: DRAWN BY: CHECKED BY: **DESIGNED BY:** 

SHEET TITLE:

FIRE ALARM SITE PLAN

SHEET NUMBER: FA-001