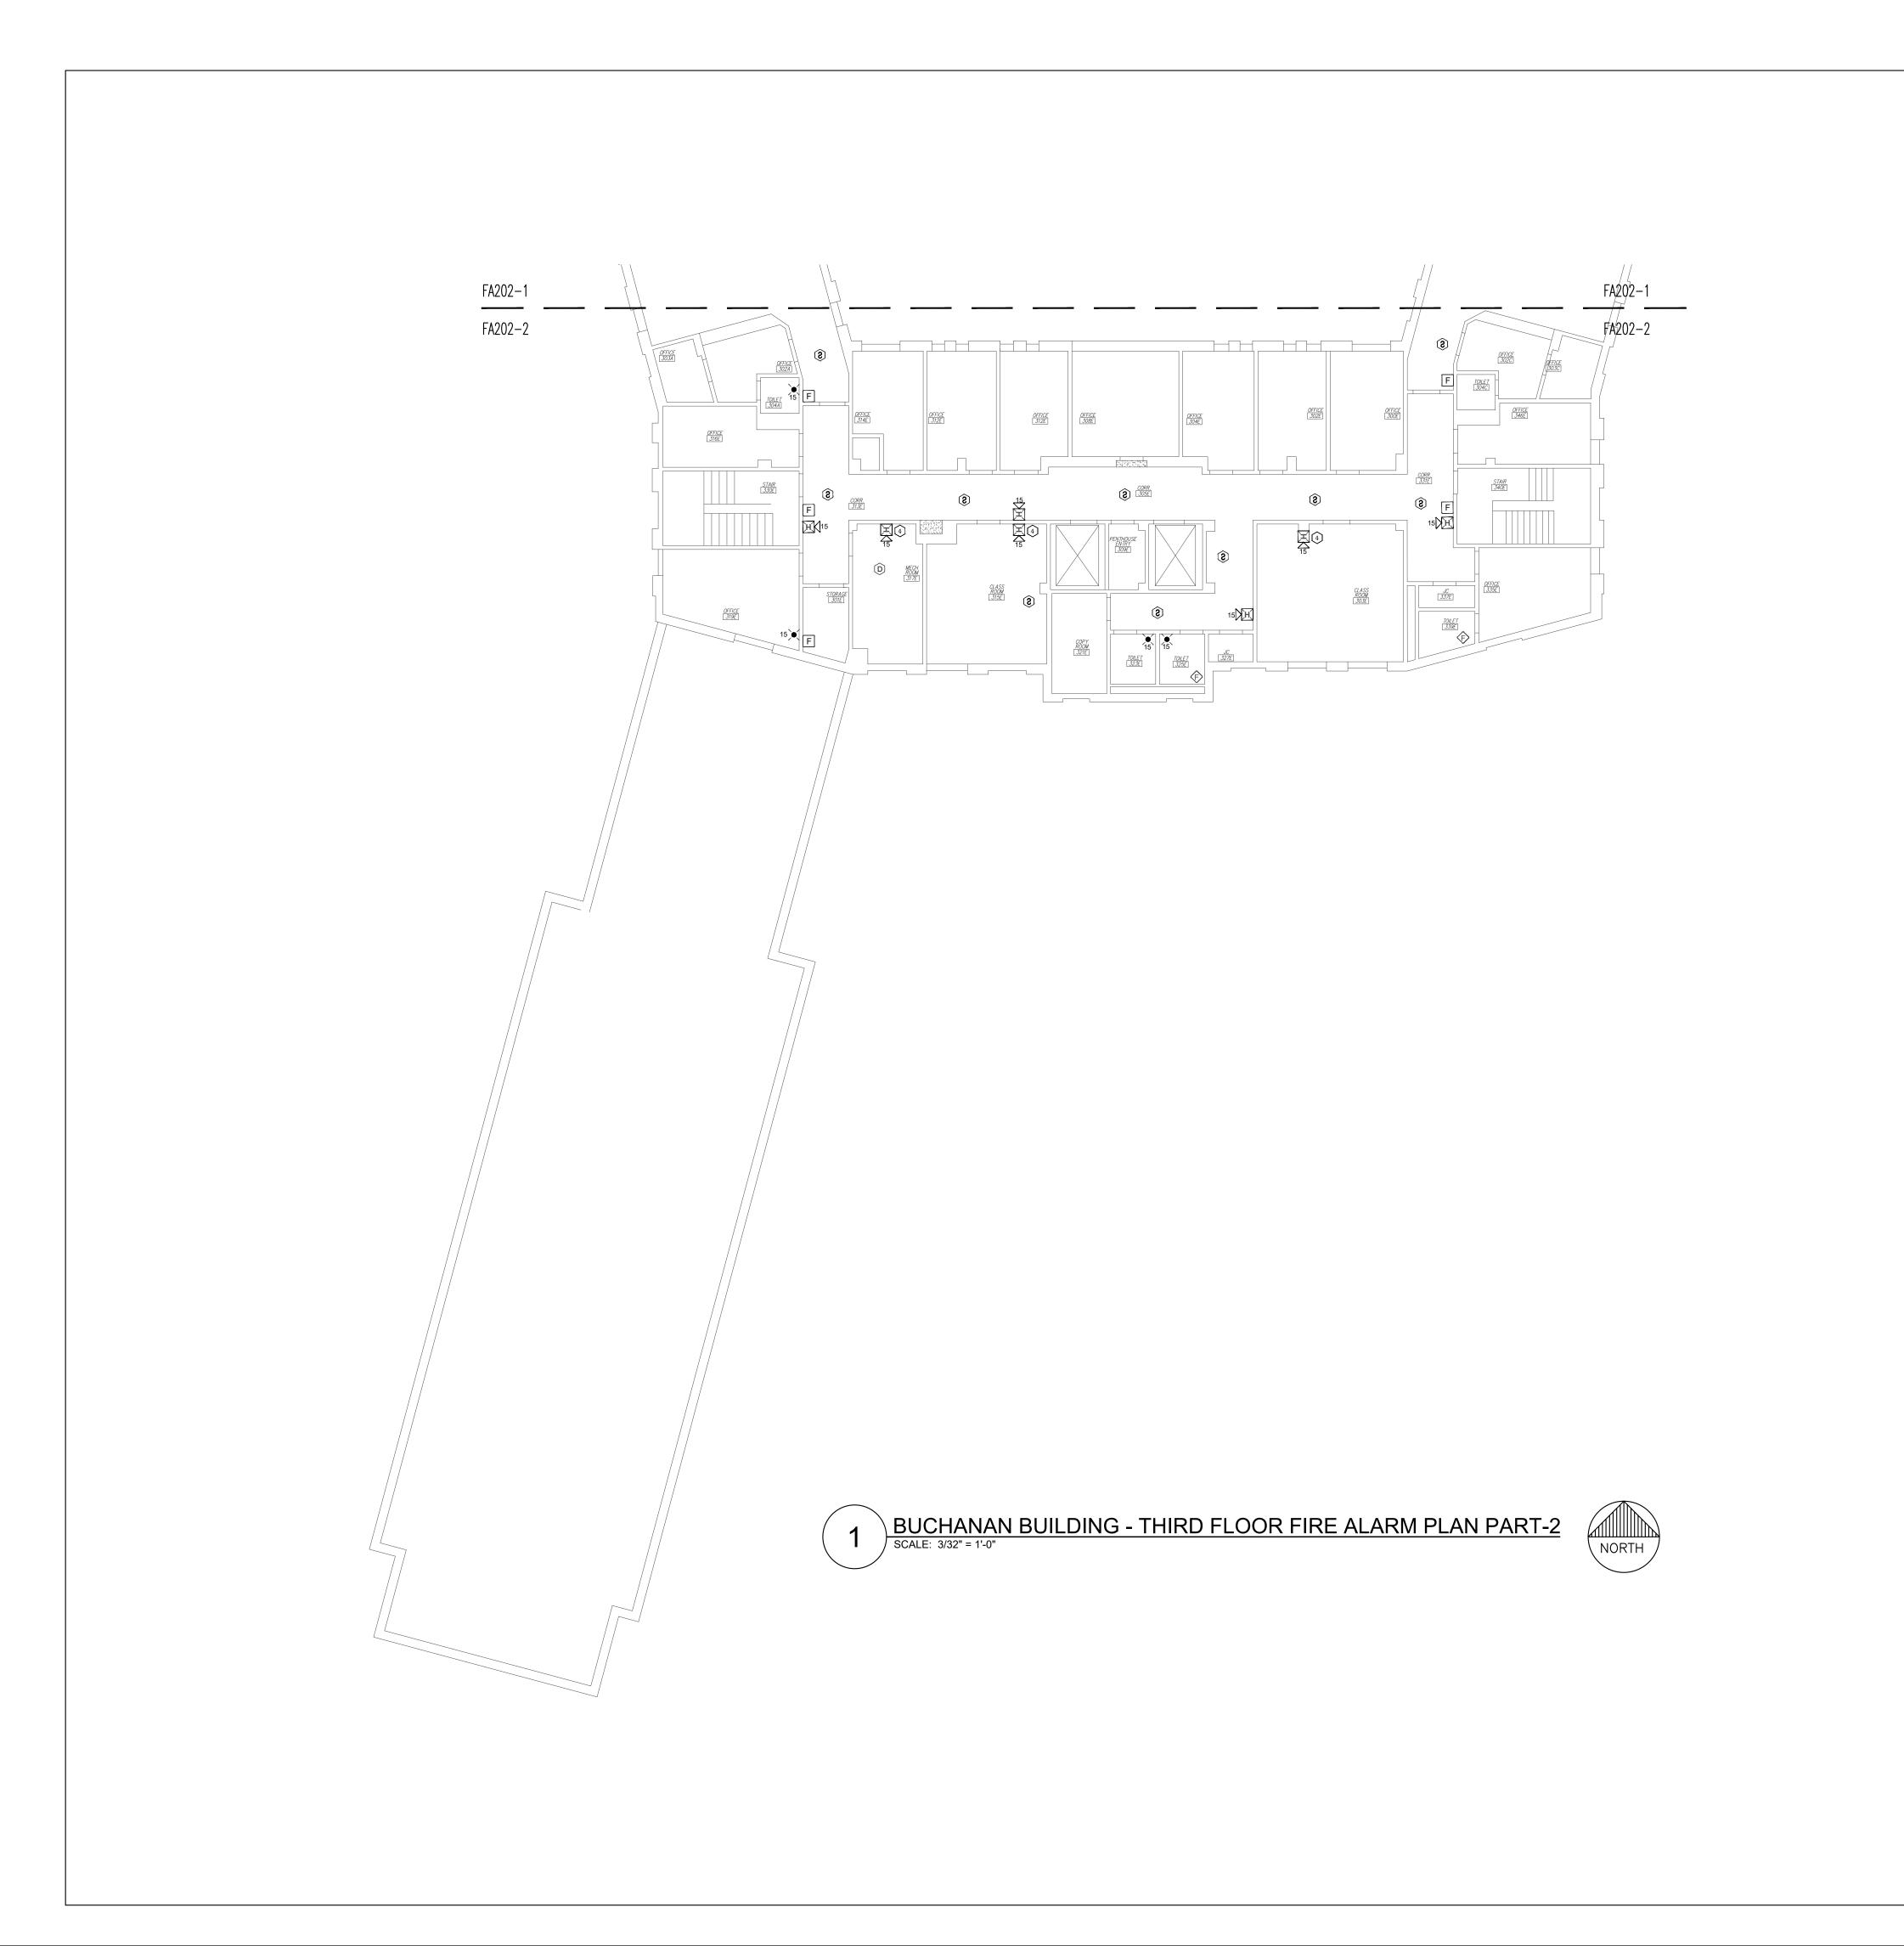

### KEY NOTES FOR BUCHANAN BUILDING:

- STROBE NOTIFICATION DEVICE REPLACED WITH HORN/STROBE DUE TO ENVIRONMENTAL CONDITIONS.
- 2 RELOCATED DEVICE TO MEET COVERAGE REQUIREMENTS OF NFPA 72.
- (3) LOCATION OF FACU, FACU SHALL BE CONNECTED TO FIBER LOOP FOR NETWORK CONNECTIVITY.
- 4 ADDED NOTIFICATION APPLIANCE / INITIATING DEVICES TO MEET THE REQUIREMENTS OF NFPA 72.

### MICHAEL L. PARSON, GOVERNOR

STATE OF MISSOURI

PROFESSIONAL SEAL

8675 W 96TH STREET OVERLAND PARK, KS. 66212 PHONE: 816.33.4373 FAX: 913.722.3484

SCALE: 3/32"=1'-0" (IN FEET)
0 5' 10' 20'

OFFICE OF
ADMINISTRATION
DIVISION OF FACILITIES
MANAGEMENT,
DESIGN AND
CONSTRUCTION

Replace Fire Alarm Systems, Multiple Assets.

WESTERN RECEPTION AND DIAGNOSTIC CORRECTIONAL CENTER

3401 FARAON ST. ST JOSEPH, MO 64506

PROJECT # C2325-01 SITE # 7012 ASSET # 9327012063

REVISION:
DATE:
REVISION:
DATE:
REVISION:
DATE:
REVISION: