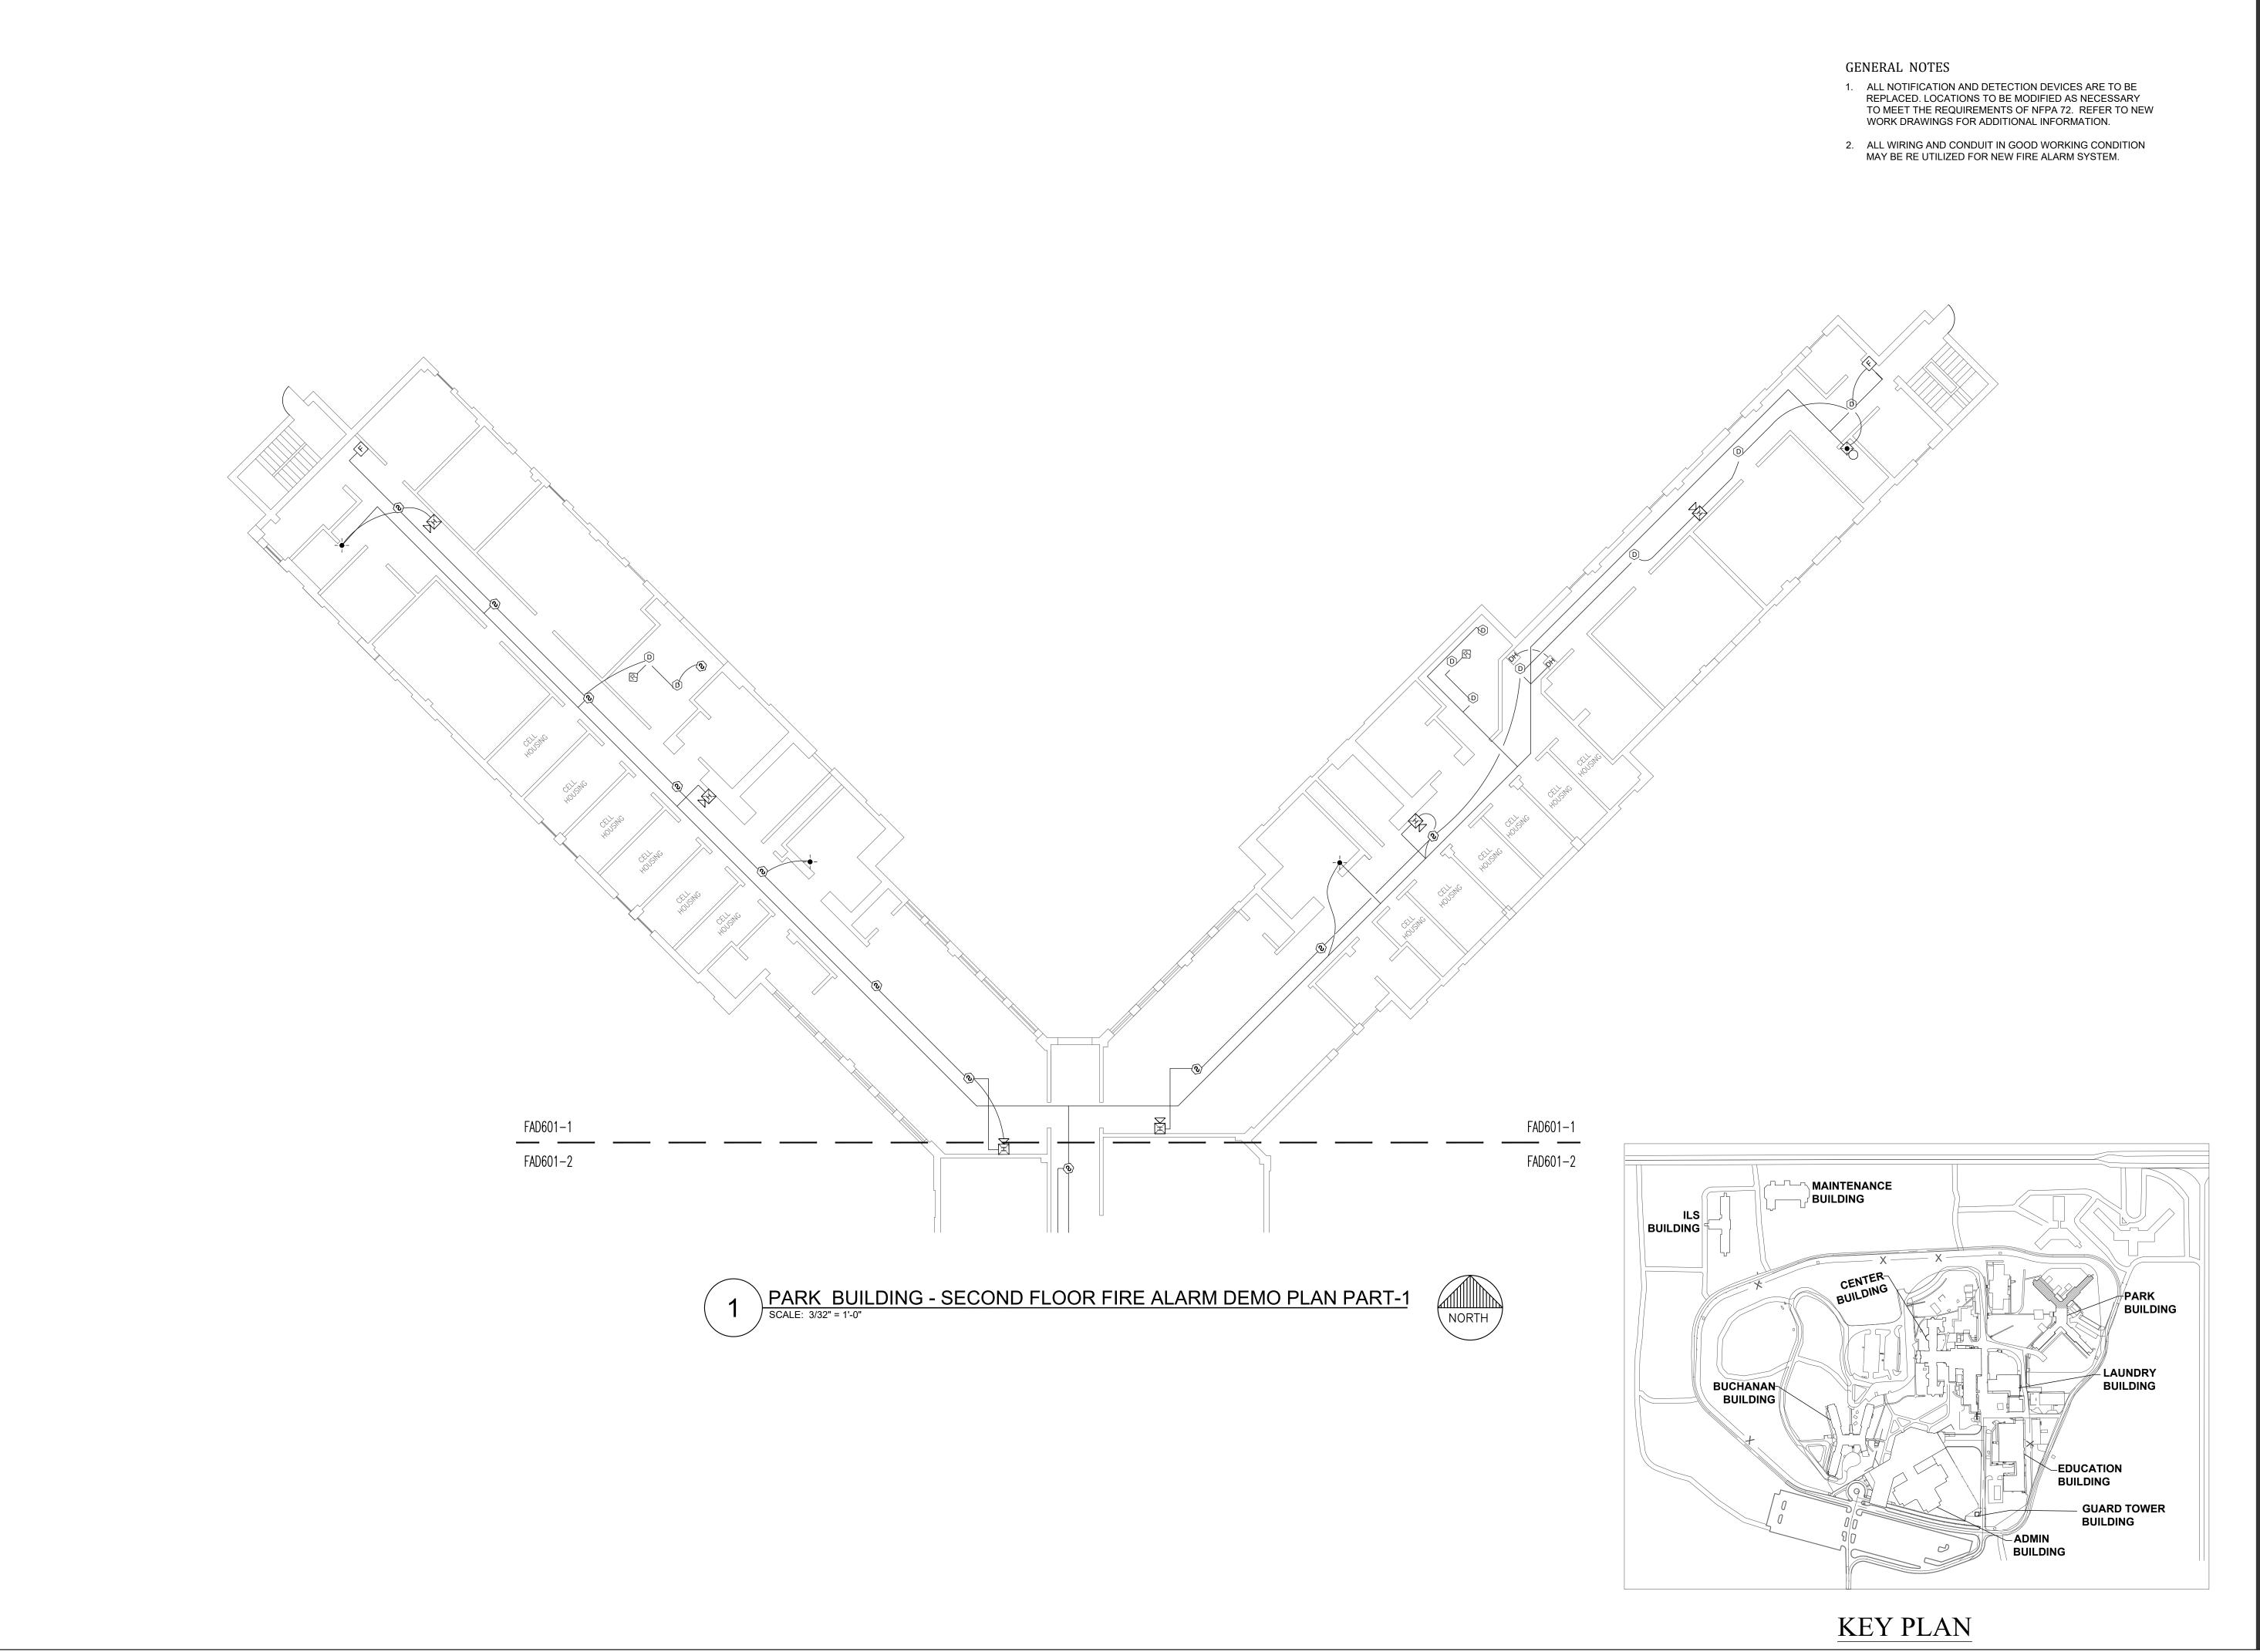

EL L. PARSON, GOVERNOR

> 8675 W 96TH STREET OVERLAND PARK, KS. 66212 PHONE: 816.33.4373 FAX: 913.722.3484

SCALE: 3/32"=1'-0" (IN FEET)
0 5' 10' 20'

OFFICE OF
ADMINISTRATION
DIVISION OF FACILITIES
MANAGEMENT,
DESIGN AND
CONSTRUCTION

Replace Fire Alarm Systems,
Multiple Assets.

WESTERN RECEPTION AND DIAGNOSTIC CORRECTIONAL CENTER

3401 FARAON ST. ST JOSEPH, MO 64506

PROJECT # C2325-01 SITE # 7012 ASSET # 9327012063

REVISION:
DATE:
REVISION:
DATE:
REVISION:
DATE:

ISSUE DATE: 08/02/2024

CAD DWG FILE: FSC
DRAWN BY: DB
CHECKED BY: JMA
DESIGNED BY: FSC

SHEET TITLE:

MAINTENANCE BUILDING-FIRST FLOOR FIRE ALARM DEMO PLAN

SHEET NUMBER: FAD501

**80** OF 93 SHEETS . 08/02/2024



1 MAINTENANCE BUILDING -SECOND FLOOR FIRE ALARM DEMO PLAN
SCALE: 3/32" = 1'-0"







DIAGNOSTIC CORRECTIONAL





PROFESSIONAL SEAL



8675 W 96TH STREET OVERLAND PARK, KS. 66212 PHONE: 816.33.4373 FAX: 913.722.3484

SCALE: 3/32"=1'-0" (IN FEET)

OFFICE OF **ADMINISTRATION** DIVISION OF FACILITIES MANAGEMENT, **DESIGN AND** CONSTRUCTION

Replace Fire Alarm Systems, Multiple Assets.

WESTERN RECEPTION AND DIAGNOSTIC CORRECTIONAL CENTER

3401 FARAON ST. ST JOSEPH, MO 64506

PROJECT # C2325-01 ASSET#

7012 9327012063

**REVISION:** DATE:\_ REVISION:\_ DATE: REVISION: DATE:

ISSUE DATE: 08/02/2024

CAD DWG FILE: DRAWN BY: CHECKED BY: DESIGNED BY:

SHEET TITLE:

PARK BUILDING-SECOND FLOOR FIRE ALARM **DEMO PLAN PART-1** 

SHEET NUMBER: FAD601-1





PROFESSIONAL SEAL



8675 W 96TH STREET OVERLAND PARK, KS. 66212 PHONE: 816.33.4373 FAX: 913.722.3484

SCALE: 3/32"=1'-0" (IN FEET)

**OFFICE OF ADMINISTRA