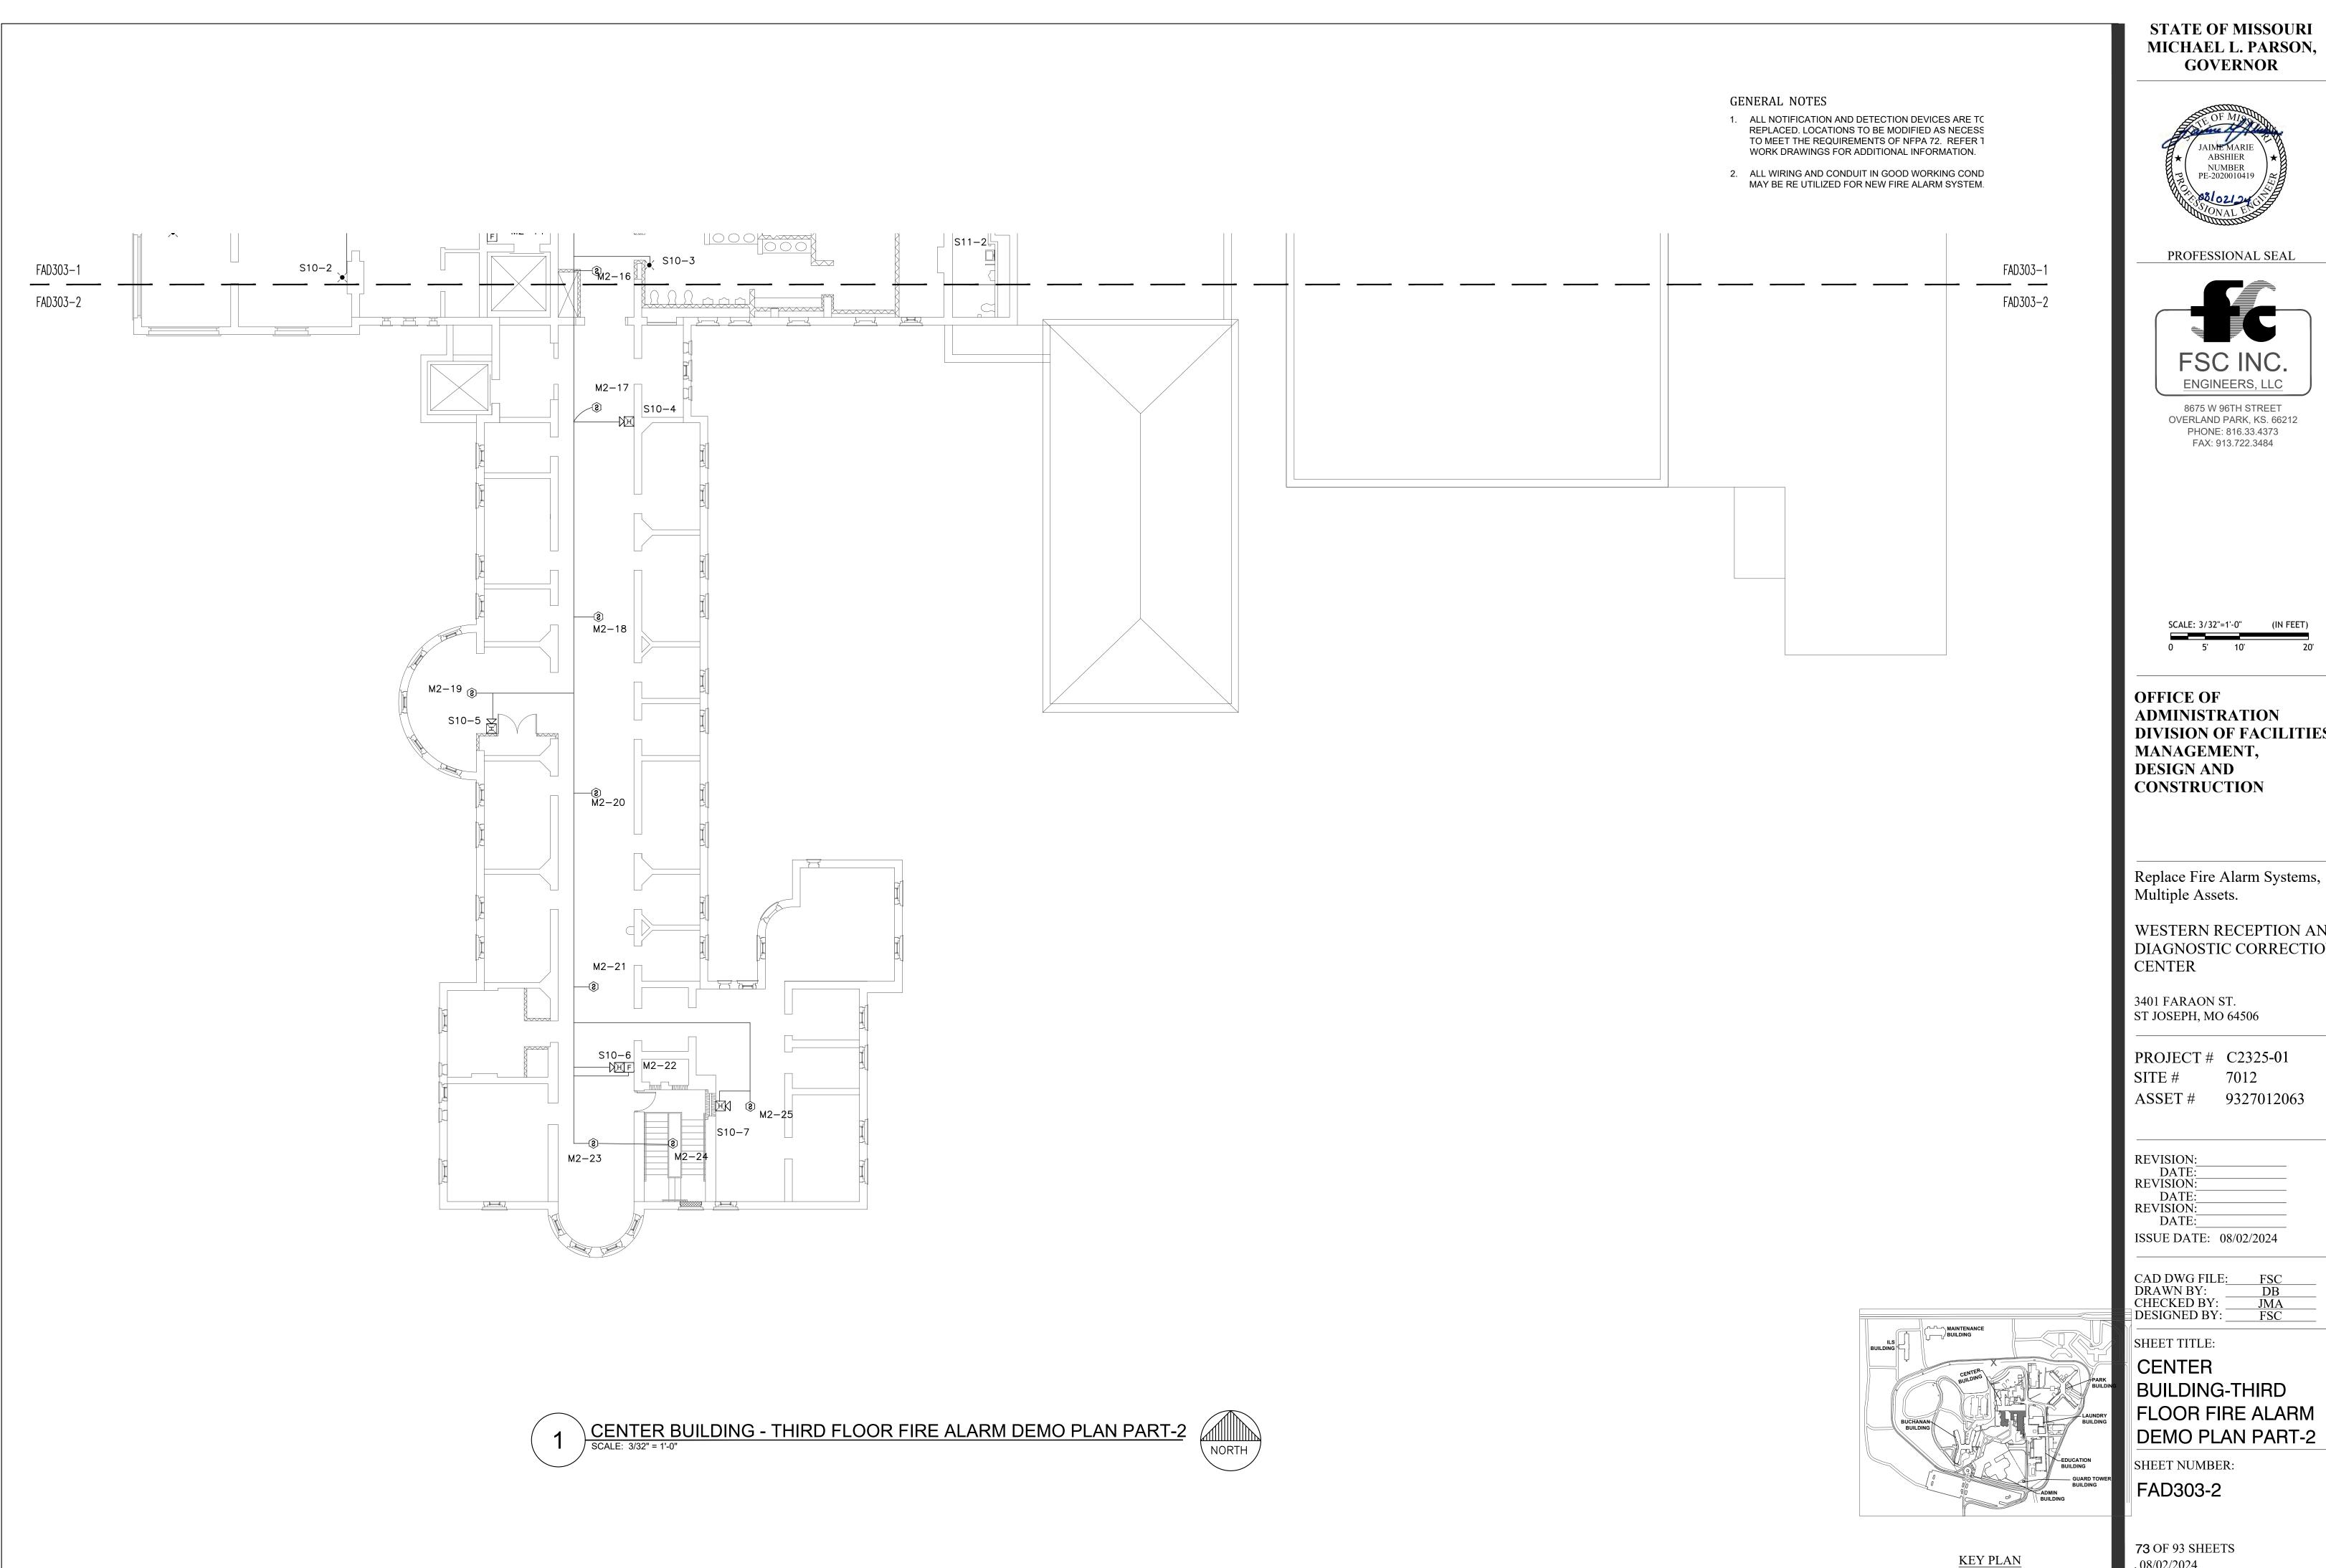

ISSUE DATE: 08/02/2024

CAD DWG FILE: DRAWN BY: CHECKED BY: **DESIGNED BY:** 

SHEET TITLE:

**CENTER** BUILDING-THIRD FLOOR FIRE ALARM DEMO PLAN PART-1

SHEET NUMBER:

FAD303-1

MICHAEL L. PARSON,

SCALE: 3/32"=1'-0" (IN FEET)