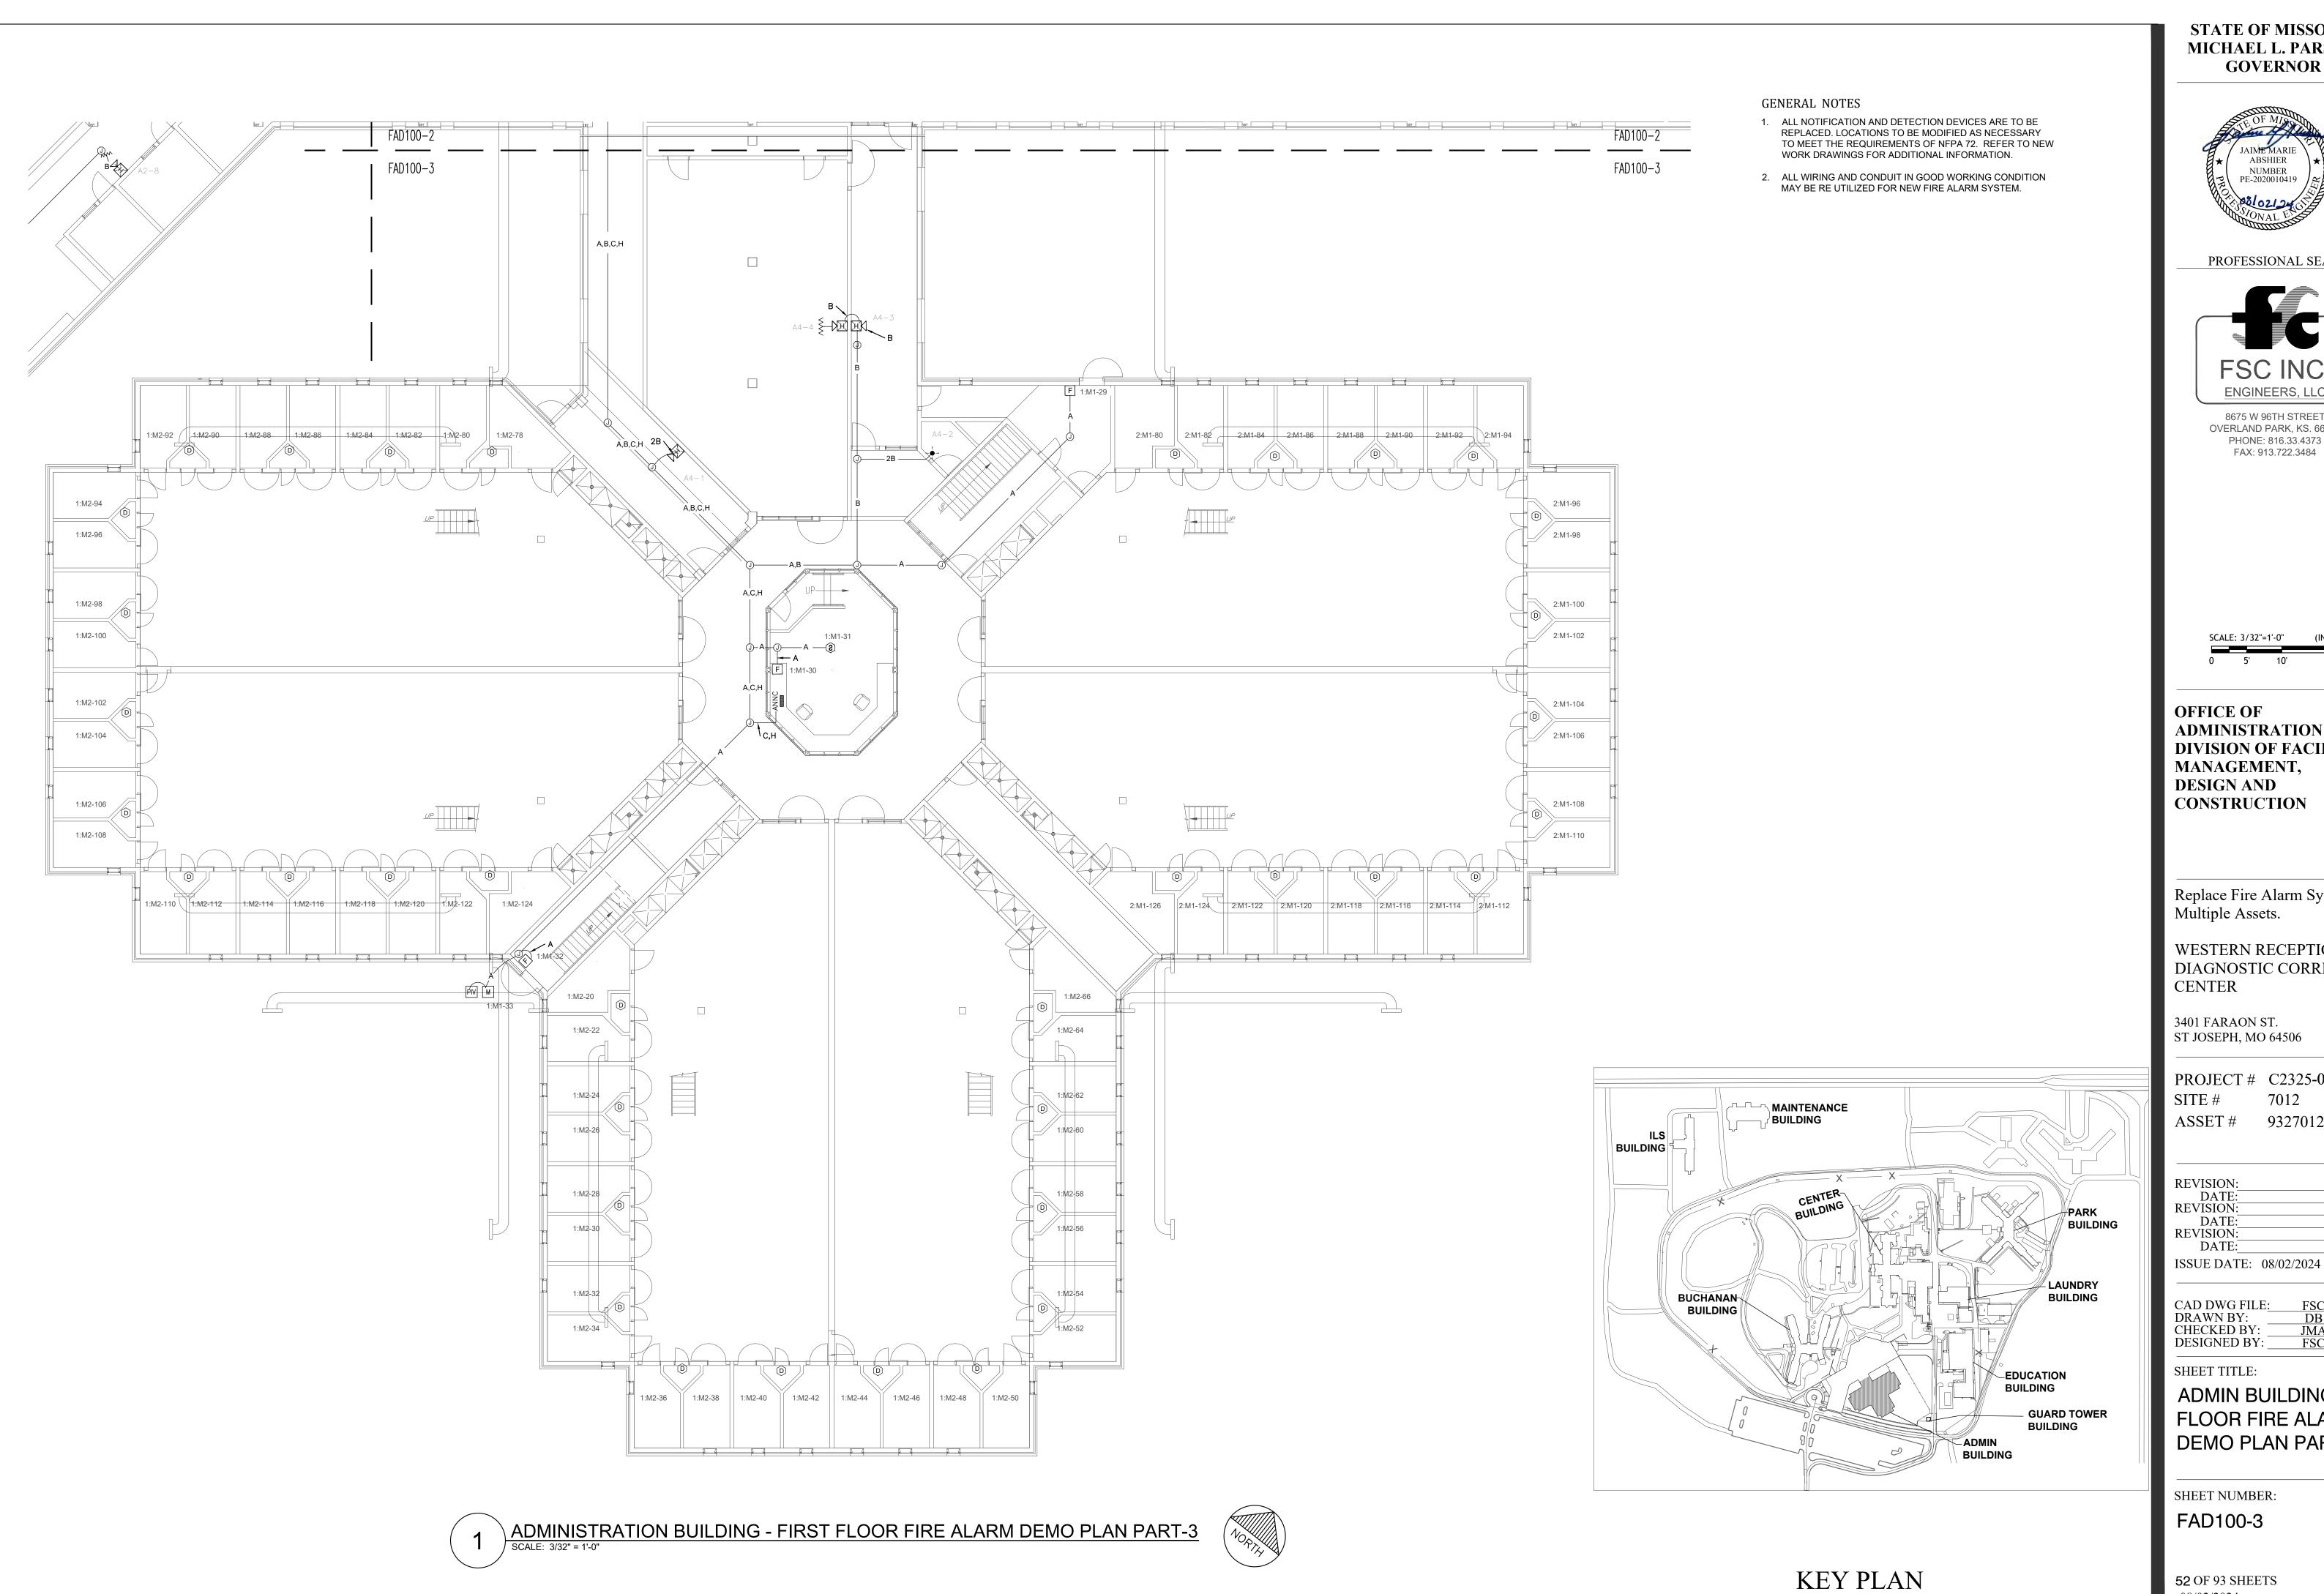

PROJECT # C2325-01

**BUILDING-SECOND** FLOOR FIRE ALARM **DEMO PLAN PART-3** 

. 08/02/2024

- ALL NOTIFICATION AND DETECTION DEVICES ARE TO BE REPLACED. LOCATIONS TO BE MODIFIED AS NECESSARY TO MEET THE REQUIREMENTS OF NFPA 72. REFER TO NEW WORK DRAWINGS FOR ADDITIONAL INFORMATION.
- ALL WIRING AND CONDUIT IN GOOD WORKING CONDITION MAY BE RE UTILIZED FOR NEW FIRE ALARM SYSTEM.