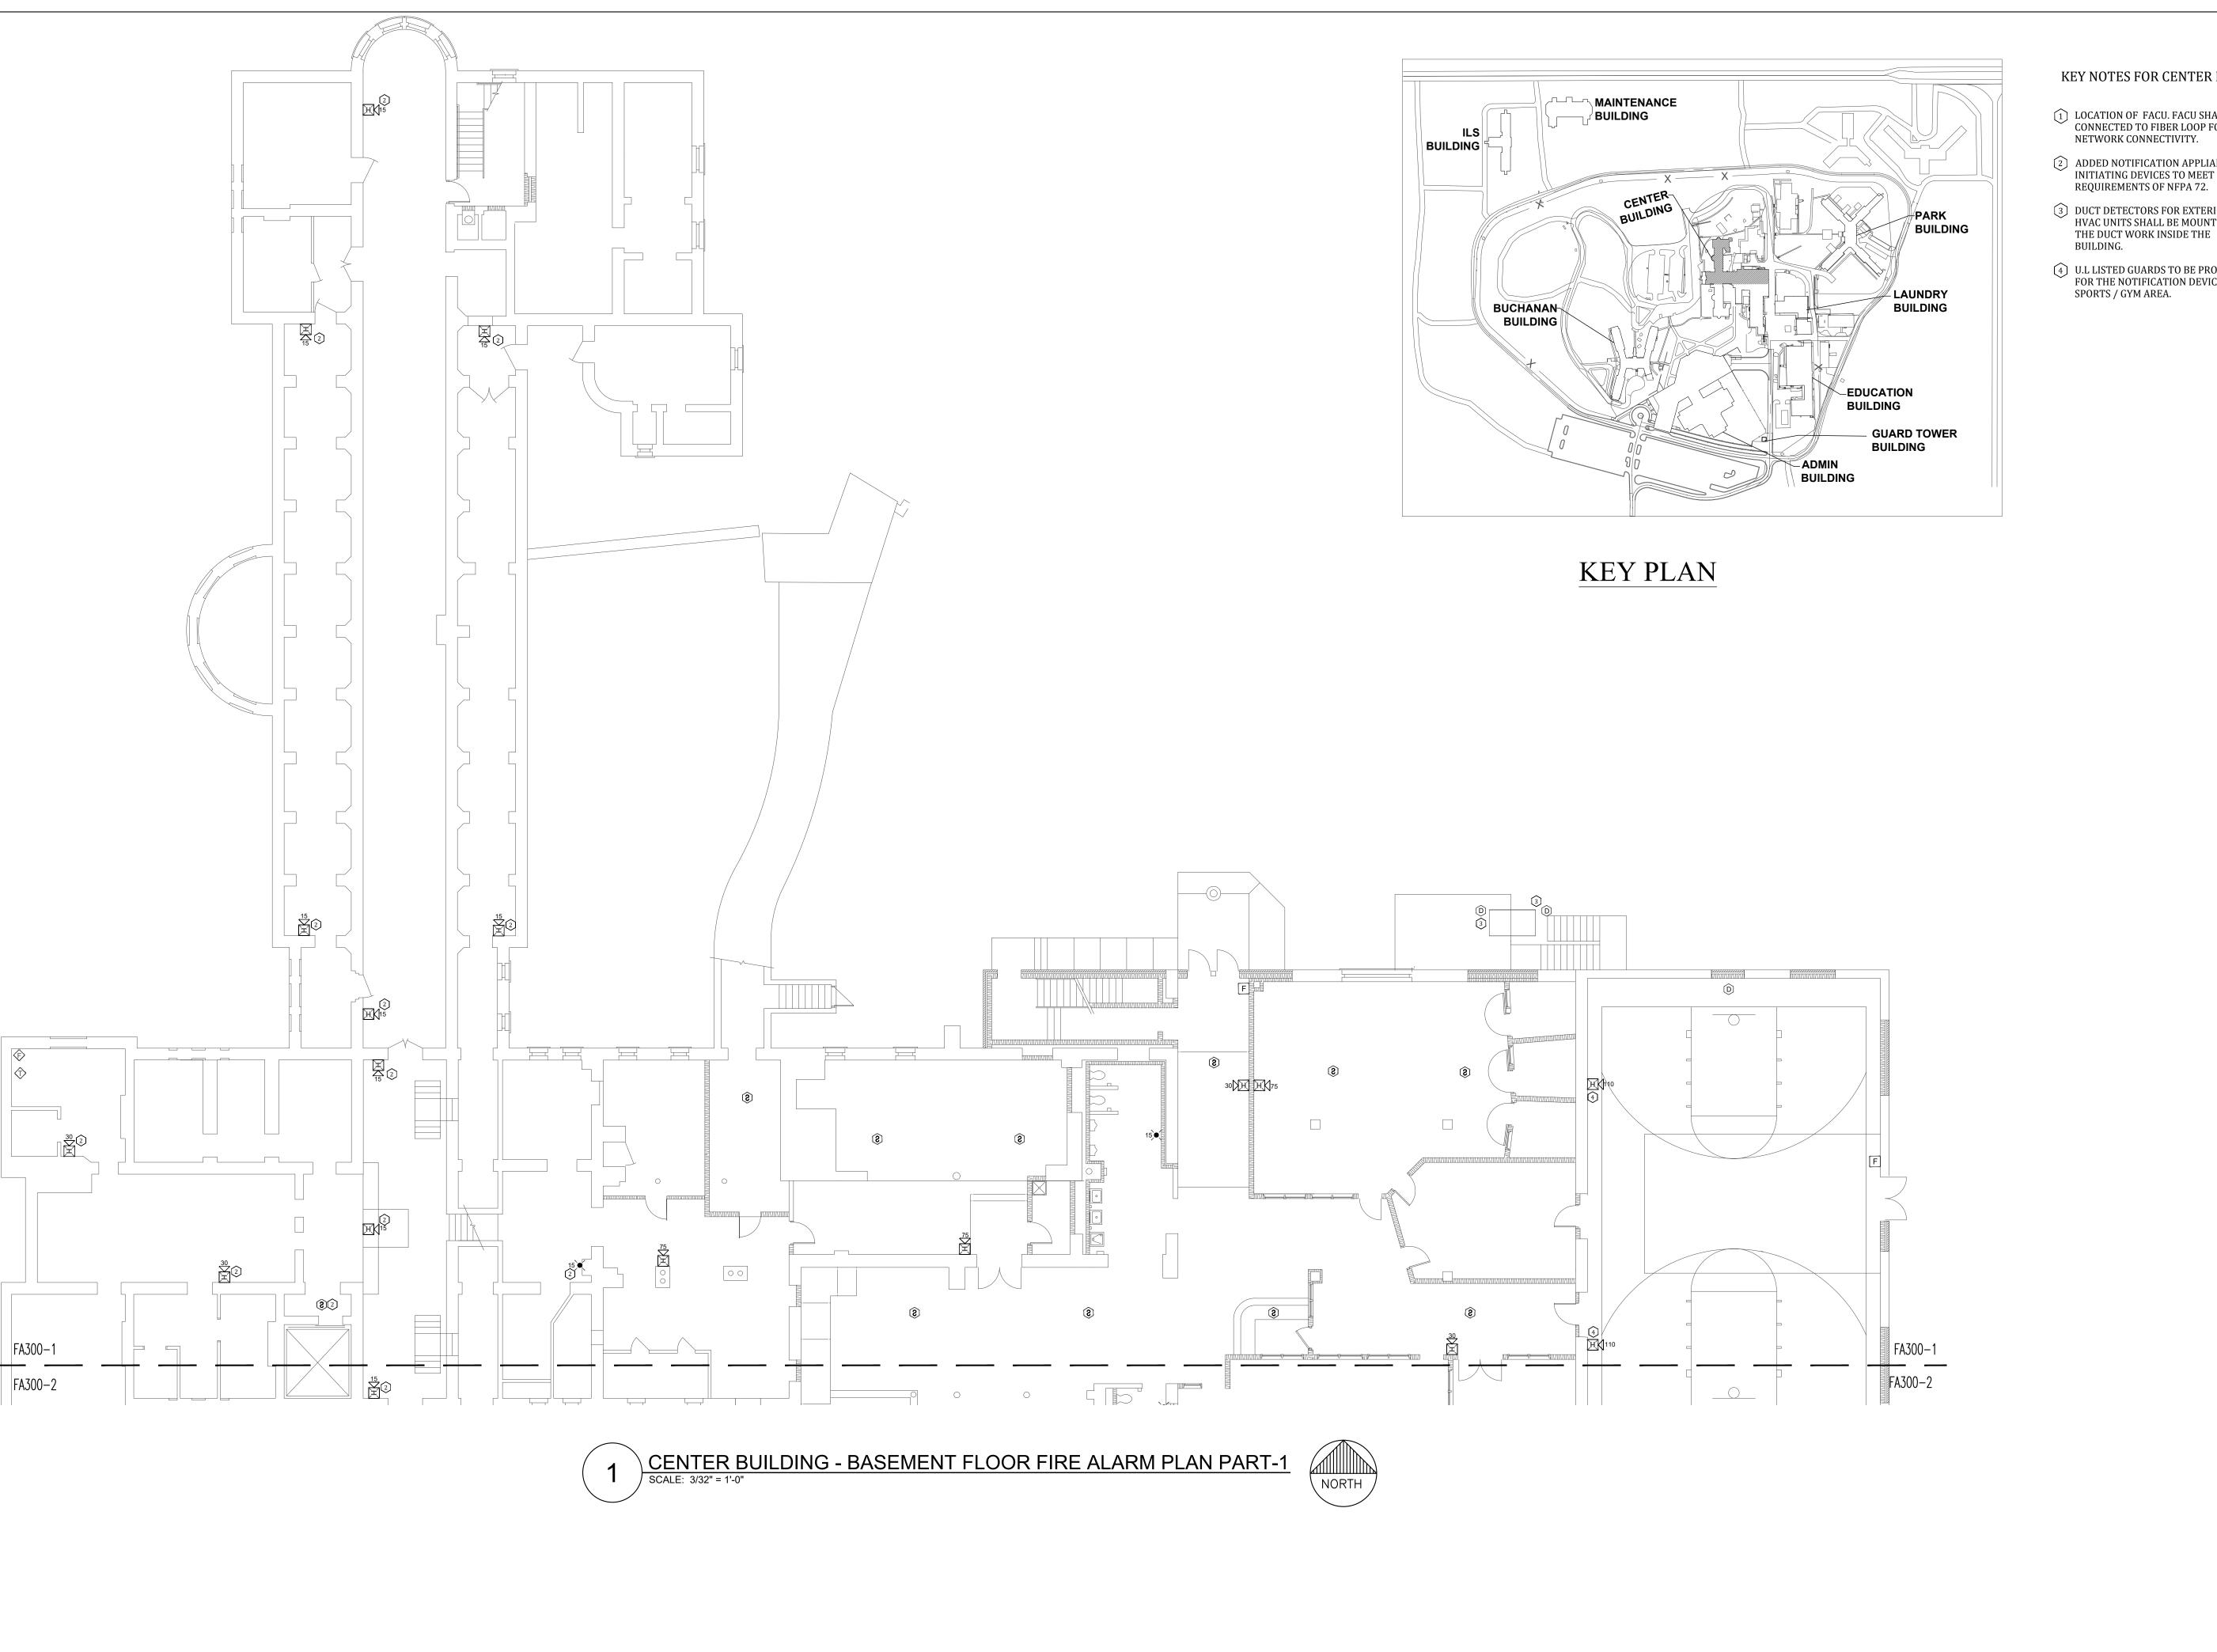

### KEY NOTES FOR CENTER BUILDING:

- LOCATION OF FACU. FACU SHALL BE CONNECTED TO FIBER LOOP FOR NETWORK CONNECTIVITY.
- (2) ADDED NOTIFICATION APPLIANCE / INITIATING DEVICES TO MEET THE
- 3 DUCT DETECTORS FOR EXTERIOR HVAC UNITS SHALL BE MOUNTED ON THE DUCT WORK INSIDE THE BUILDING.
- 4 U.L LISTED GUARDS TO BE PROVIDED FOR THE NOTIFICATION DEVICES IN SPORTS / GYM AREA.

STATE OF MISSOURI MICHAEL L. PARSON, **GOVERNOR** 

PROFESSIONAL SEAL

8675 W 96TH STREET OVERLAND PARK, KS. 66212 PHONE: 816.33.4373 FAX: 913.722.3484

SCALE: 3/32"=1'-0" (IN FEET)

**OFFICE OF ADMINISTRATION** DIVISION OF FACILITIES MANAGEMENT, **DESIGN AND** CONSTRUCTION

Replace Fire Alarm Systems, Multiple Assets.

WESTERN RECEPTION AND DIAGNOSTIC CORRECTIONAL CENTER

7012

9327012063

3401 FARAON ST. ST JOSEPH, MO 64506

PROJECT # C2325-01 ASSET#

**REVISION:** DATE:\_ REVISION:\_ DATE: REVISION: DATE:

ISSUE DATE: 08/02/2024

CAD DWG FILE: DRAWN BY: CHECKED BY: DESIGNED BY:

SHEET TITLE:

CENTER BUILDING -BASEMENT FLOOR FIRE ALARM PLAN PART-1

SHEET NUMBER:

FA300-1

- LOCATION OF FACU. FACU SHALL BE CONNECTED TO FIBER LOOP FOR NETWORK CONNECTIVITY.
- 2 ADDED NOTIFICATION APPLIANCE / INITIATING DEVICES TO MEET THE REQUIREMENTS OF NFPA 72.
- 3 DUCT DETECTORS FOR EXTERIOR HVAC UNITS SHALL BE MOUNTED ON THE DUCT WORK INSIDE THE BUILDING.
- U.L LISTED GUARDS TO BE PROVIDED FOR THE NOTIFICATION DEVICES IN SPORTS / GYM AREA.