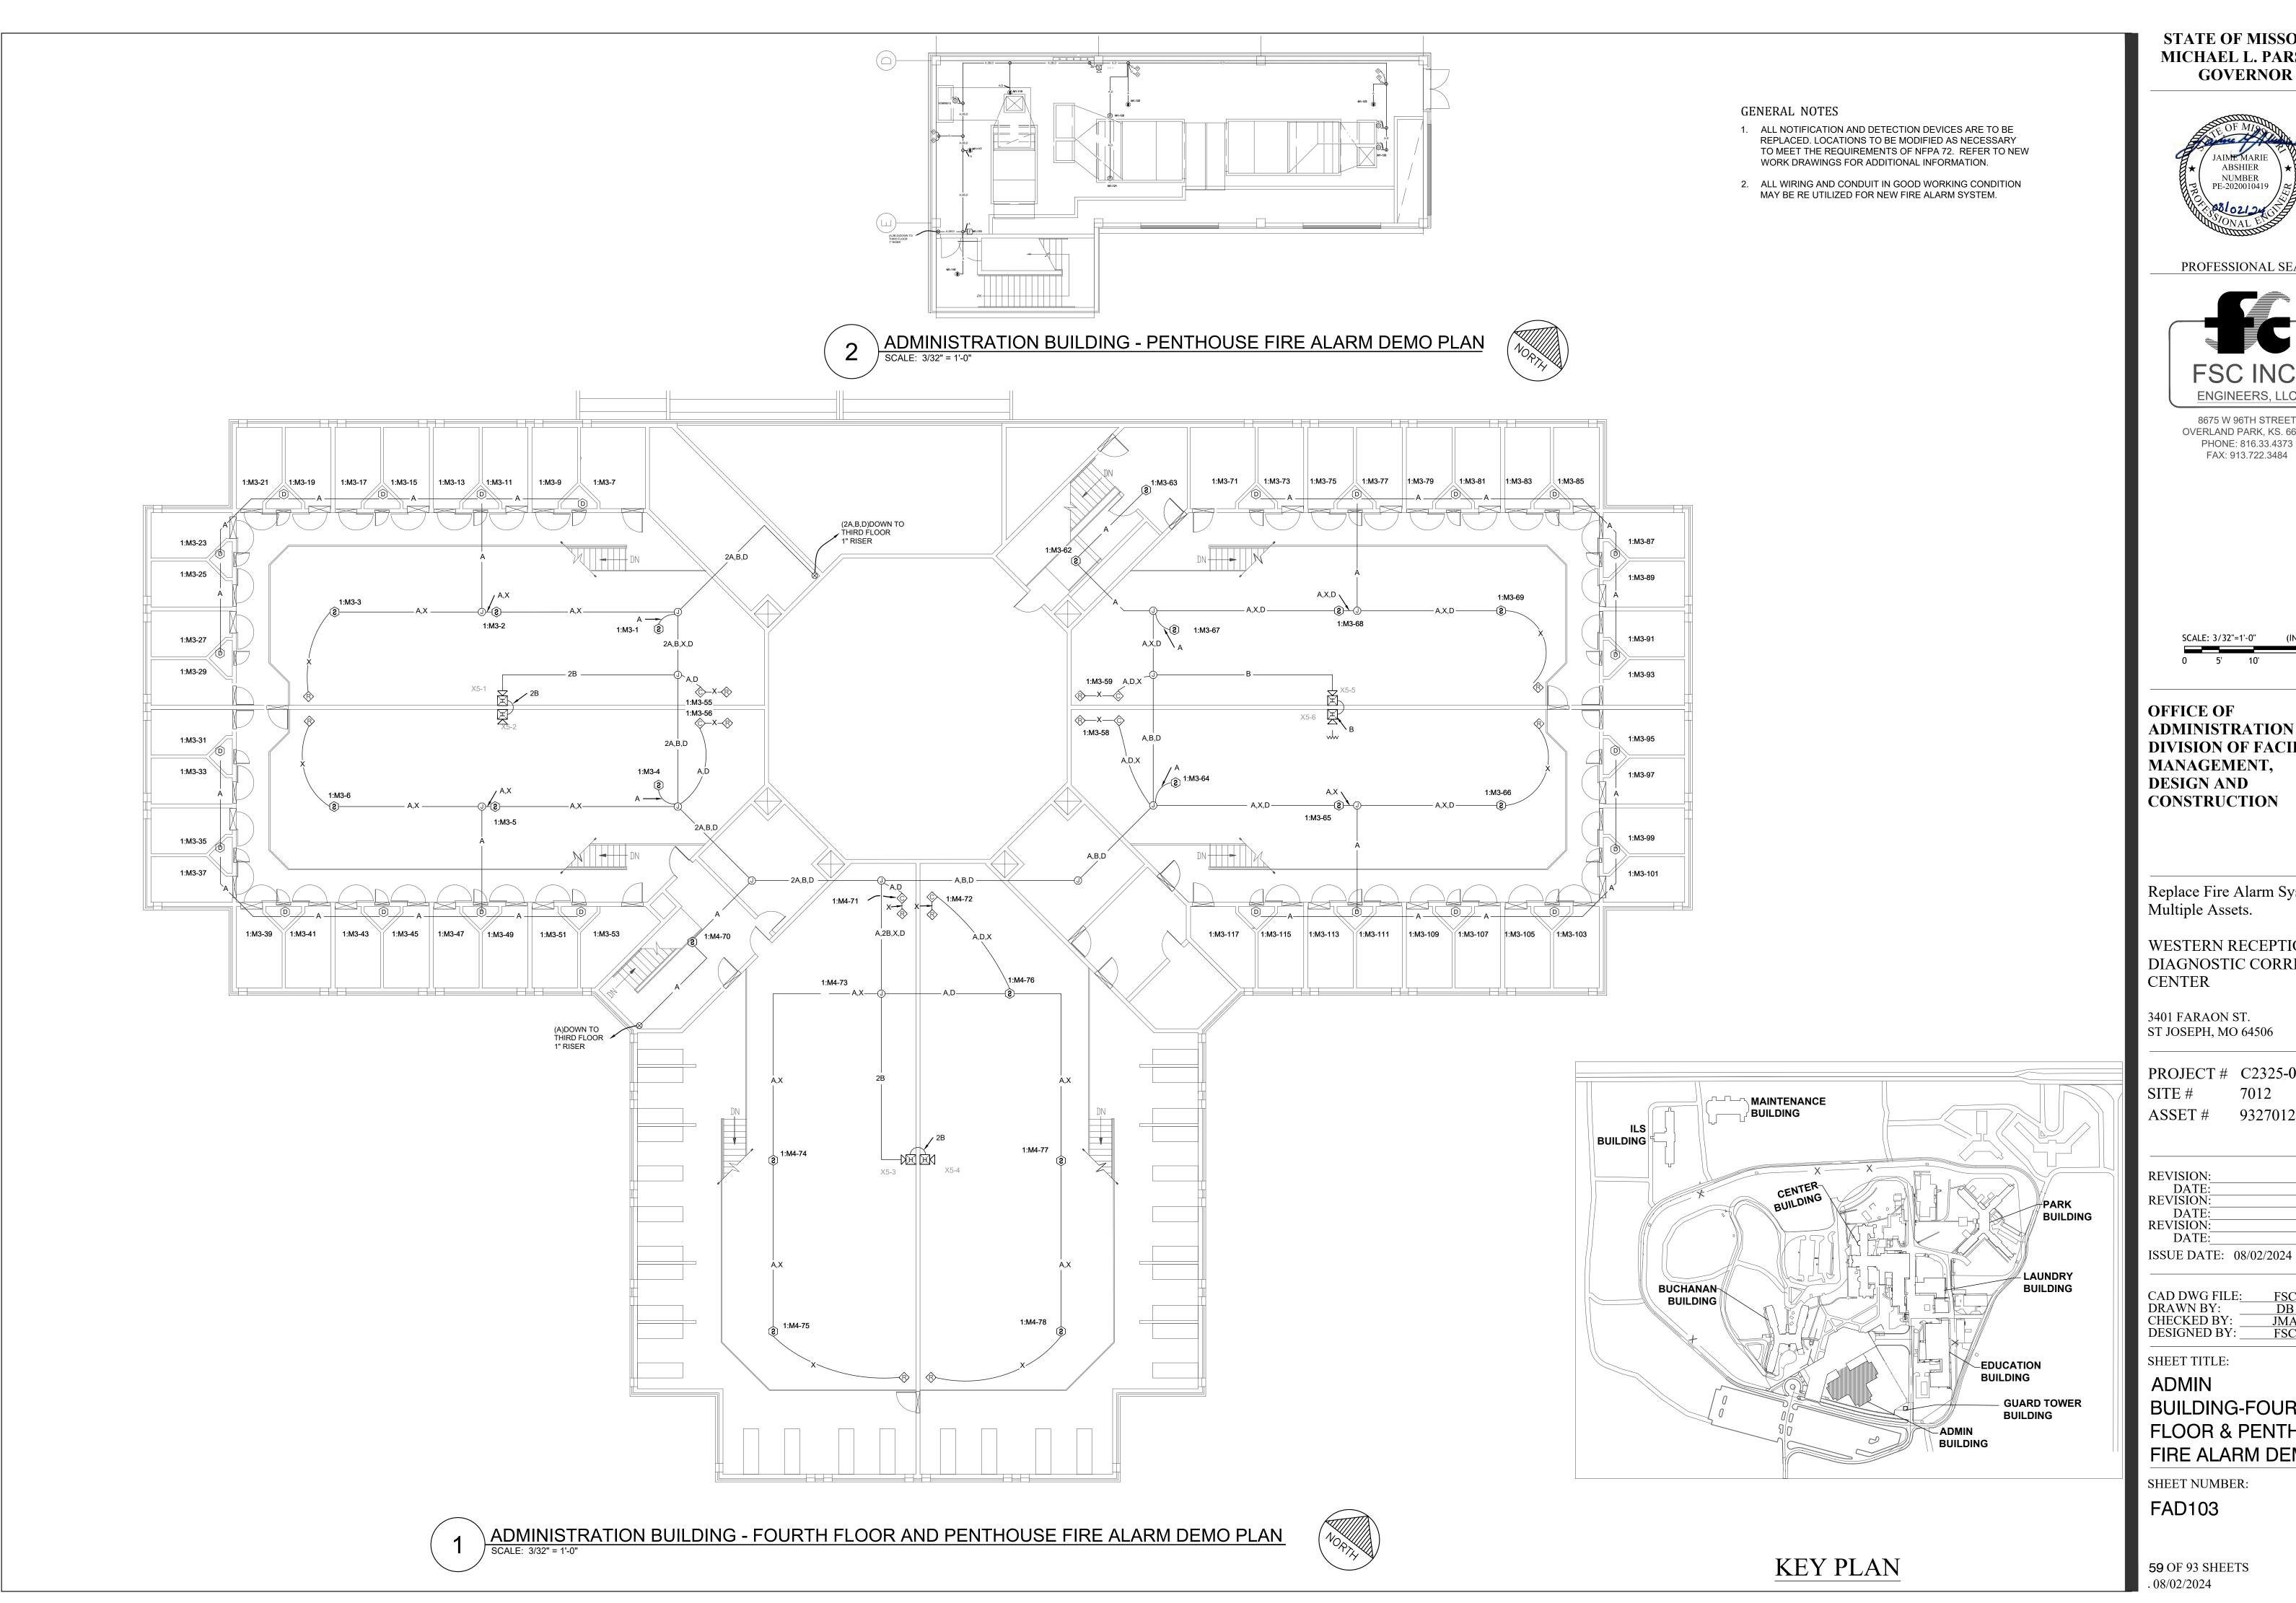

SHEET TITLE:

**ADMIN BUILDING-**FOURTH FLOOR & PENTHOUSE FIRE ALARM PLAN

SHEET NUMBER: FA103

PROJECT # C2325-01 7012 ASSET# 9327012063

REVISION: DATE: REVISION: DATE: REVISION: DATE:

CAD DWG FILE: DRAWN BY:

CHECKED BY: **DESIGNED BY:** 

SHEET TITLE:

**ADMIN BUILDING-FOURTH** FLOOR & PENTHOUSE FIRE ALARM DEMO PLAN

SHEET NUMBER:

FAD103

**59** OF 93 SHEETS

MAINTENANCE BUILDING

BUCHANAN BUILDING

- 1. ALL NOTIFICATION AND DETECTION DEVICES ARE TO BE REPLACED. LOCATIONS TO BE MODIFIED AS NECESSARY TO MEET THE REQUIREMENTS OF NFPA 72. REFER TO NEW WORK DRAWINGS FOR ADDITIONAL INFORMATION.
- ALL WIRING AND CONDUIT IN GOOD WORKING CONDITION MAY BE RE UTILIZED FOR NEW FIRE ALARM SYSTEM.