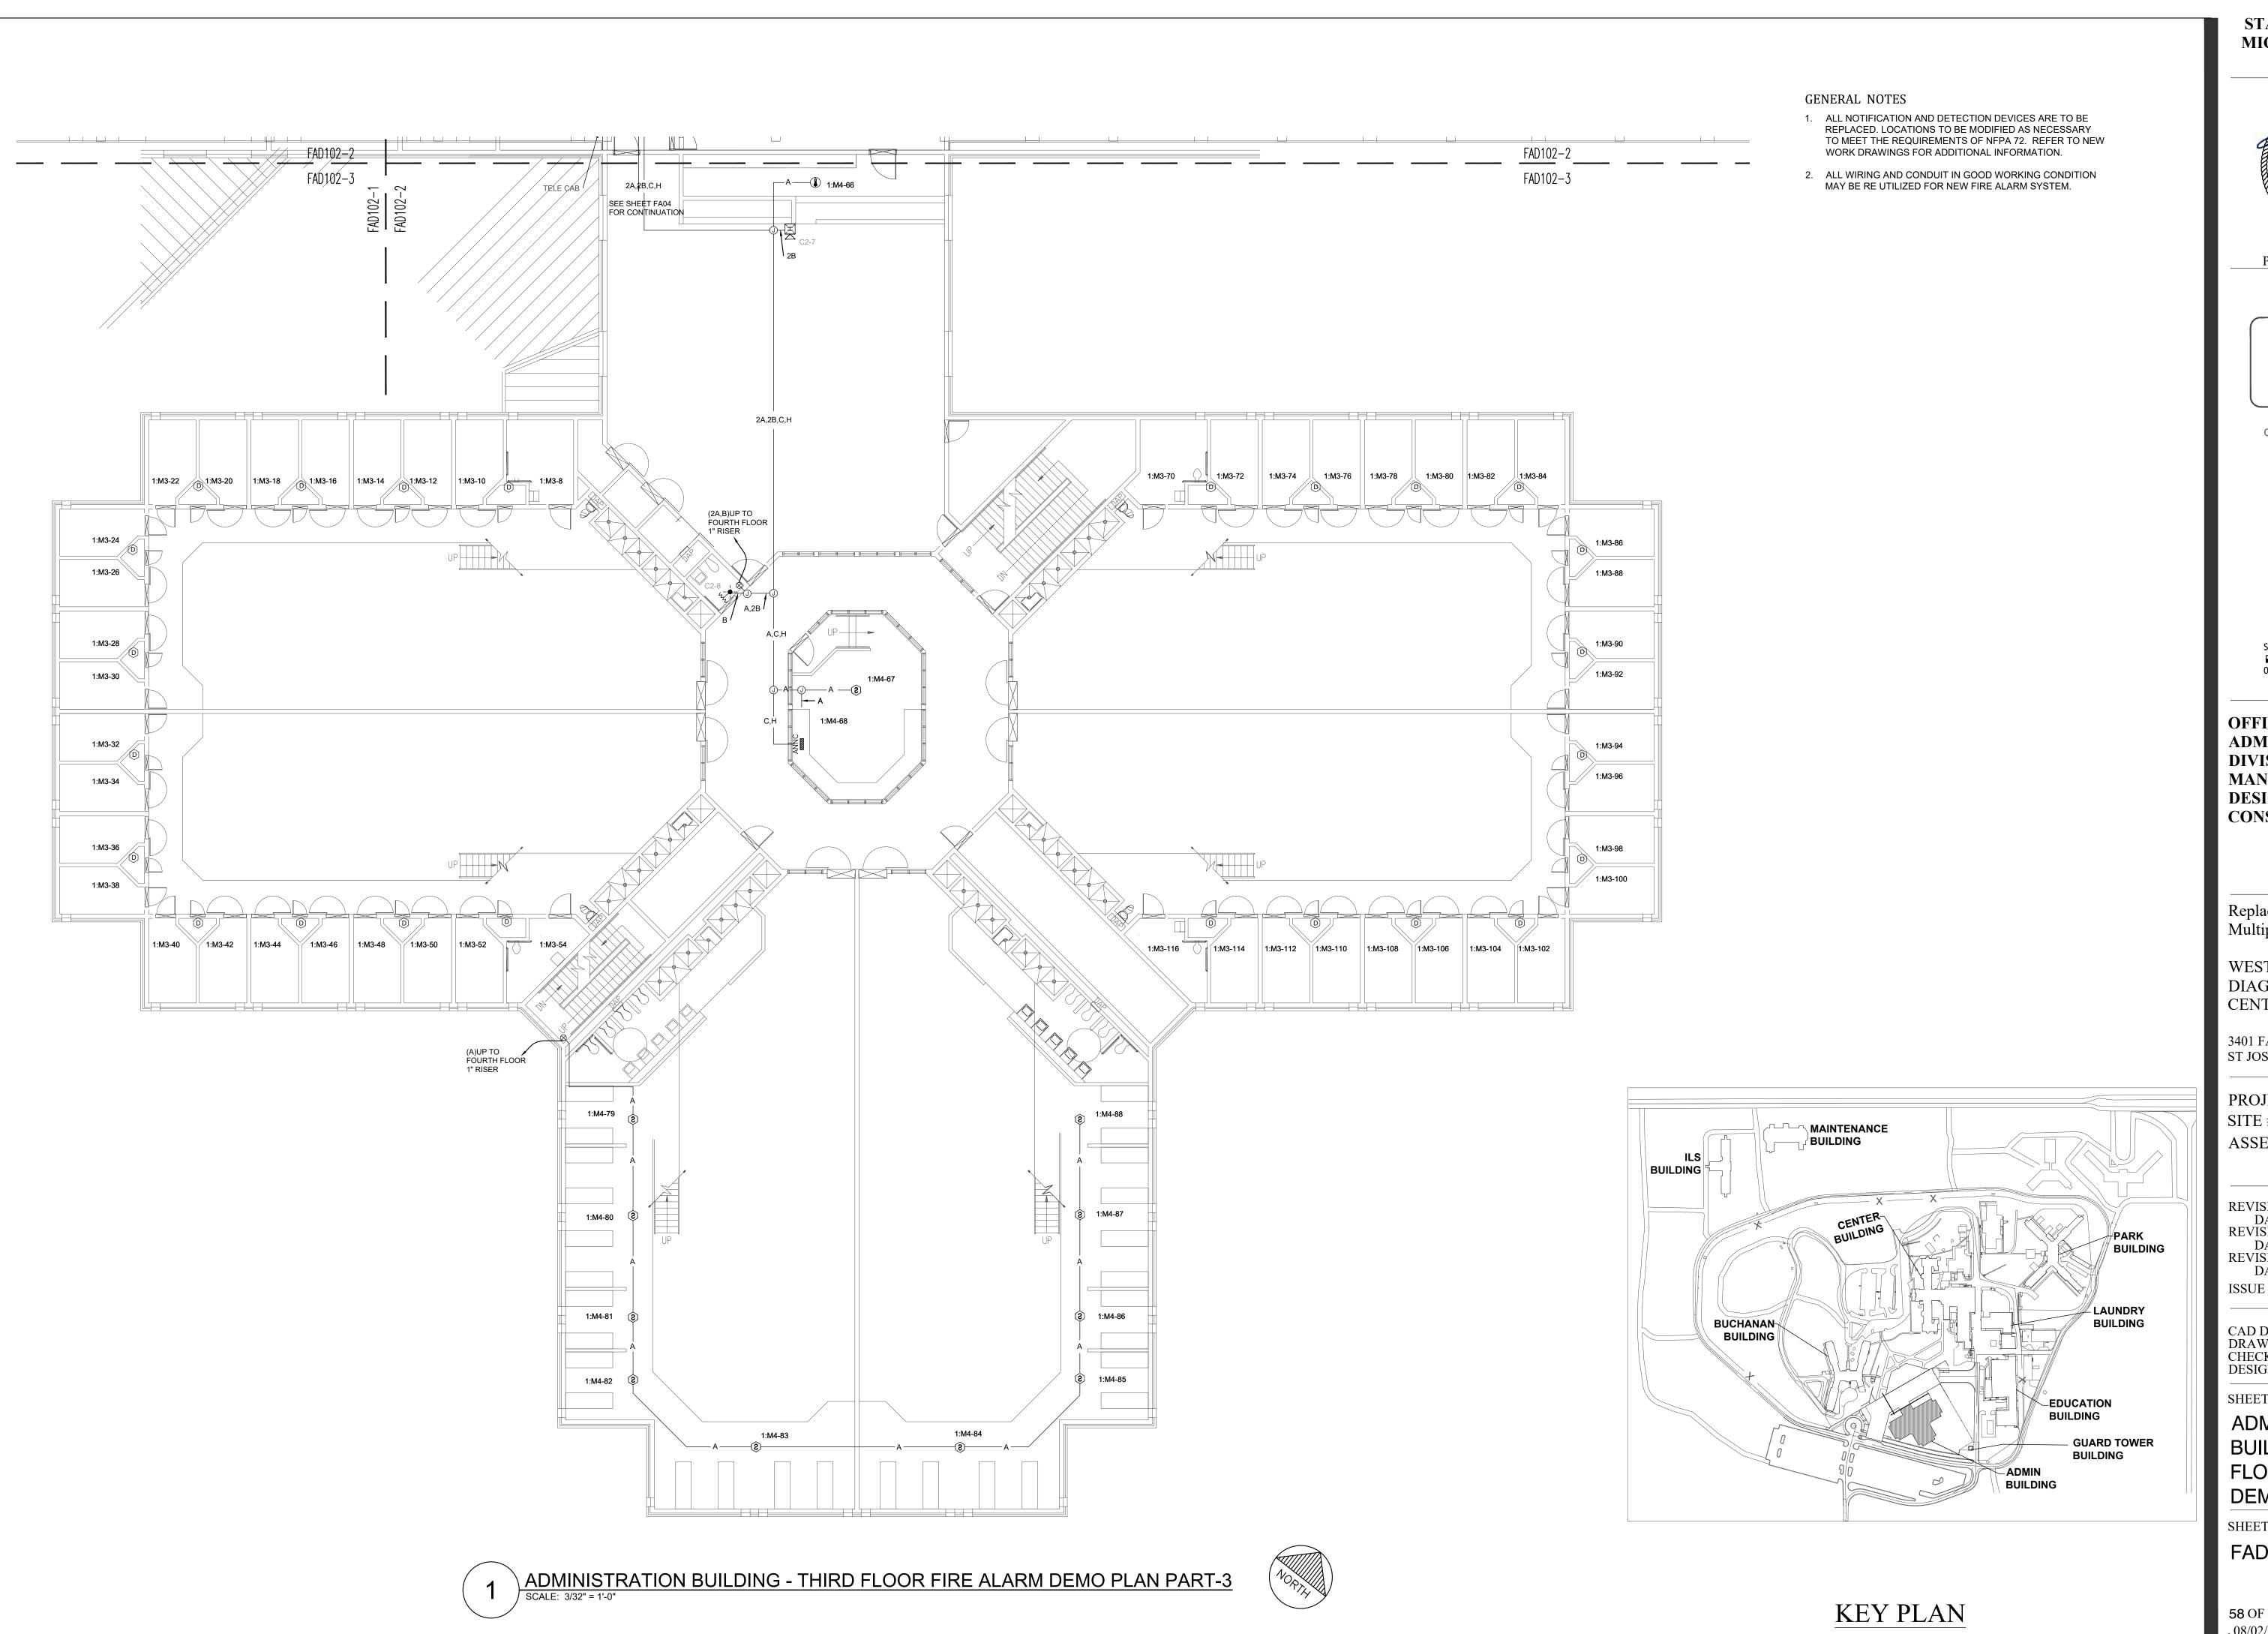

SHEET TITLE:

ADMIN BUILDING-THIRD FLOOR FIRE ALARM DEMO PLAN PART-3

SHEET NUMBER:

FAD102-3

PROFESSIONAL SEAL

8675 W 96TH STREET OVERLAND PARK, KS. 66212 PHONE: 816.33.4373 FAX: 913.722.3484

SCALE: 3/32"=1'-0" (IN FEET)