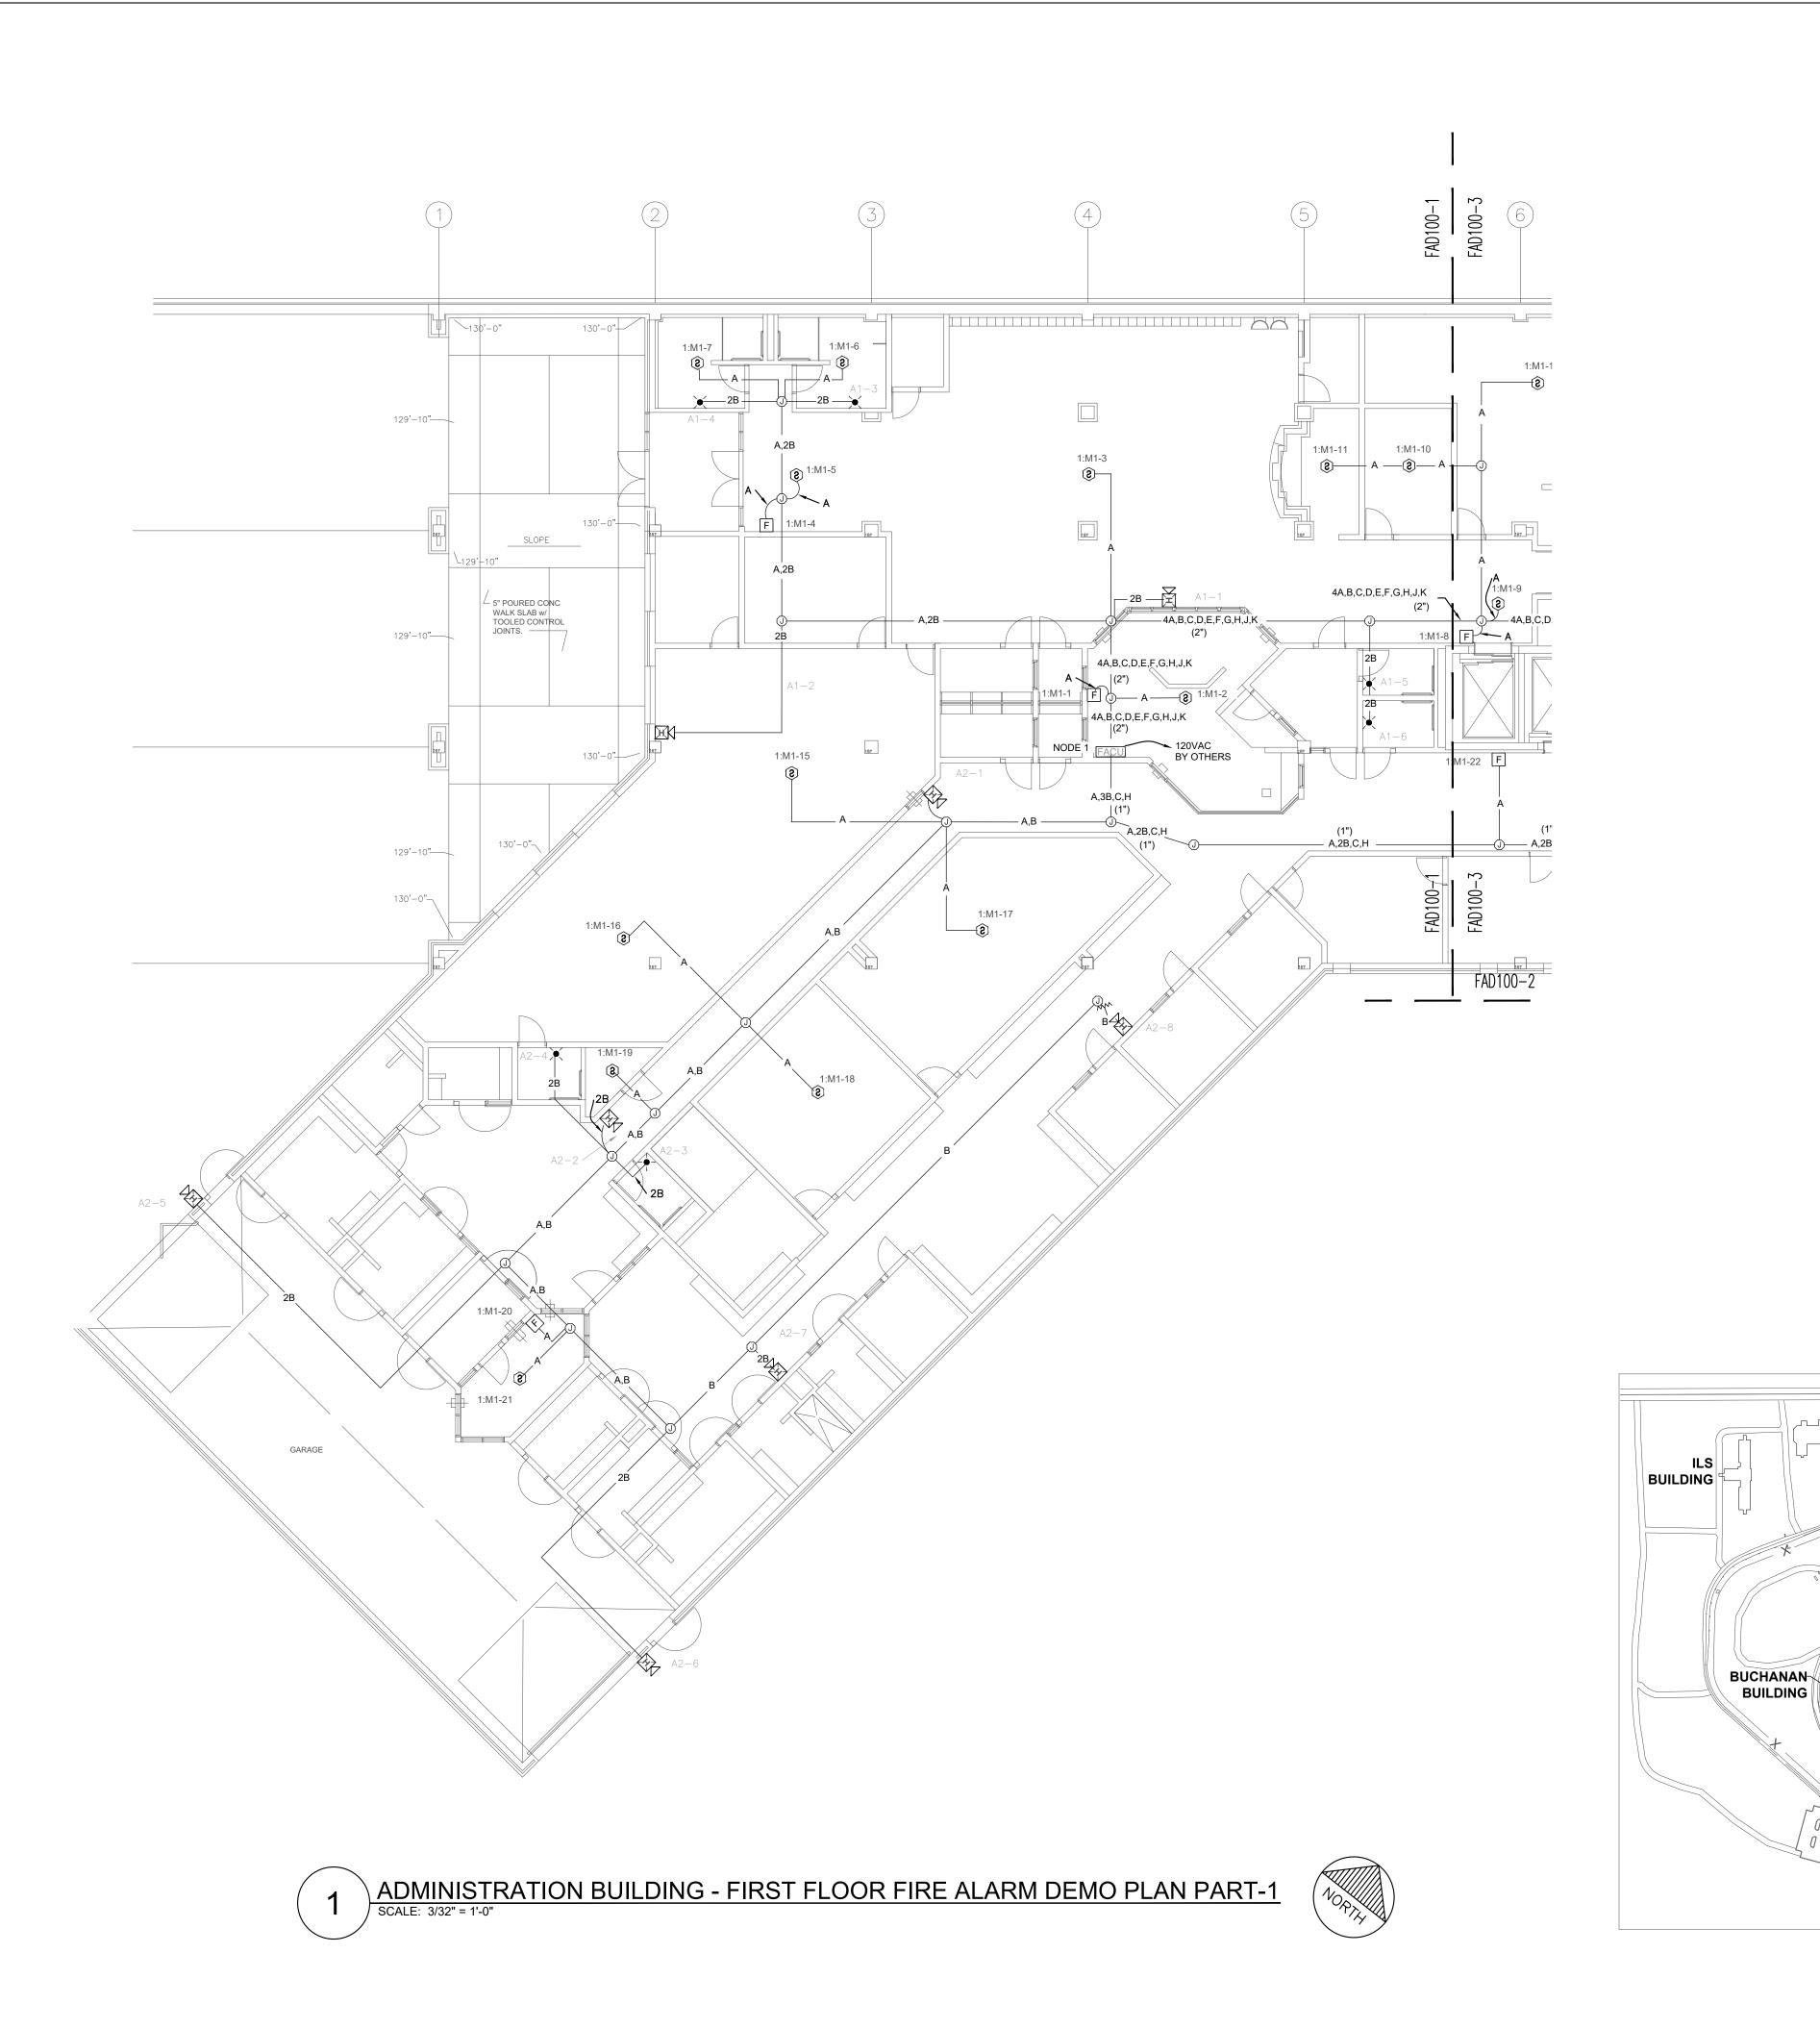

CAD DWG FILE: DRAWN BY: CHECKED BY: DESIGNED BY:

SHEET TITLE:

ADMIN BUILDING-FIRST FLOOR FIRE **ALARM PLAN PART-1** 

SHEET NUMBER:

STATE OF MISSOURI MICHAEL L. PARSON,

PROFESSIONAL SEAL

8675 W 96TH STREET OVERLAND PARK, KS. 66212 PHONE: 816.33.4373