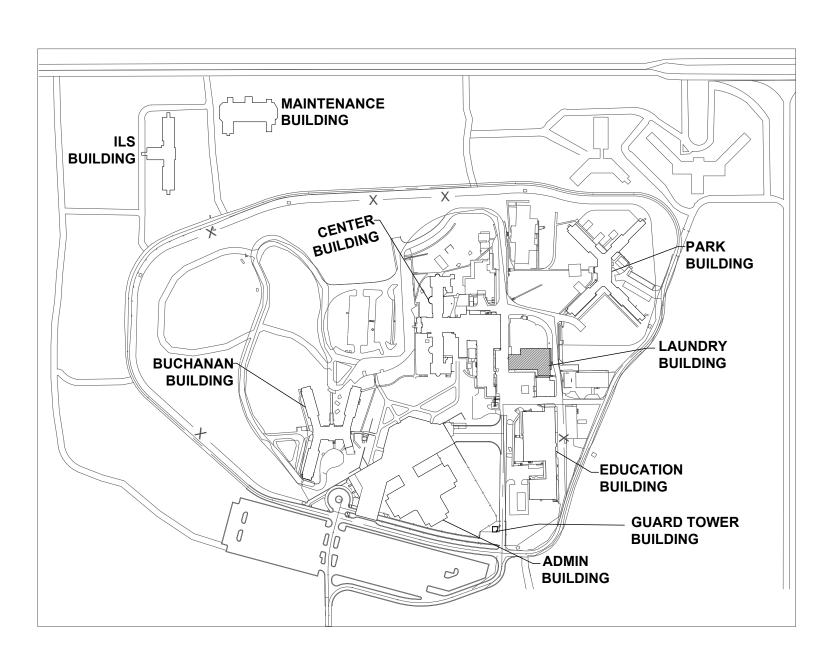

CAD DWG FILE: FSC
DRAWN BY: DB
CHECKED BY: JMA
DESIGNED BY: FSC

ISSUE DATE: 08/02/2024

SHEET TITLE:

BUILDING

LAUNDRY BUILDING

**GUARD TOWER** 

**BUILDING** 

EDUCATION BUILDING

ISSUE DATE: 08/02/2024

CAD DWG FILE: DRAWN BY: CHECKED BY: DESIGNED BY:

SHEET TITLE:

BUILDING

LAUNDRY BUILDING

GUARD TOWER

**BUILDING** 

EDUCATION BUILDING

EDUCATION BUILDING

ADMIN BUILDING

KEY PLAN

GUARD TOWER BUILDING

PARK BUILDING THIRD FLOOR FIRE **ALARM PLAN PART-1** 

SHEET NUMBER:

FA602-1

MICHAEL L. PARSON,

Replace Fire Alarm Systems, Multiple Assets.

WESTERN RECEPTION AND DIAGNOSTIC CORRECTIONAL CENTER

3401 FARAON ST. ST JOSEPH, MO 64506

PROJECT # C2325-01 ASSET#

PARK BUILDING

LAUNDRY BUILDING

GUARD TOWERBUILDING

EDUCATION BUILDING

ADMIN BUILDING

7012 9327012063

REVISION:\_ DATE:\_ REVISION:\_ DATE:\_ REVISION:\_ DATE:\_ ISSUE DATE: 08/02/2024

CAD DWG FILE: DRAWN BY: CHECKED BY: DESIGNED BY:

SHEET TITLE:

PARK BUILDING-FIFTH FLOOR FIRE ALARM PLAN PART-1

ISSUE DATE: 08/02/2024

CAD DWG FILE: DRAWN BY: CHECKED BY: DESIGNED BY:

SHEET TITLE:

LAUNDRY BUILDING

- GUARD TOWER BUILDING

EDUCATION BUILDING

**BUILDING** 

KEY PLAN

Replace Fire Alarm Systems, Multiple Assets.

WESTERN RECEPTION AND DIAGNOSTIC CORRECTIONAL CENTER

3401 FARAON ST. ST JOSEPH, MO 64506

PROJECT # C2325-01 ASSET#

PARK BUILDING

LAUNDRY BUILDING

— GUARD TOWER BUILDING

EDUCATION BUILDING

ADMIN BUILDING

7012 9327012063

**REVISION:** DATE: REVISION: DATE: REVISION: DATE: ISSUE DATE: 08/02/2024

CAD DWG FILE: DRAWN BY: CHECKED BY: DESIGNED BY:

SHEET TITLE:

BUCHANAN **BUILDING-FIRST FLOOR** FIRE ALARM DEMO PLAN PART-2

ISSUE DATE: 08/02/2024

CAD DWG FILE: DRAWN BY: CHECKED BY: **DESIGNED BY:** 

SHEET TITLE:

PARK BUILDING

LAUNDRY

**BUILDING** 

— GUARD TOWER BUILDING

EDUCATION BUILDING

CAD DWG FILE: FSC
DRAWN BY: DB
CHECKED BY: JMA
DESIGNED BY: FSC

SHEET TITLE:

BUILDING

LAUNDRY

BUILDING

GUARD TOWER
BUILDING

EDUCATION

BUILDING

CAD DWG FILE: DRAWN BY: CHECKED BY: **DESIGNED BY:** 

SHEET TITLE:

BUILDING

LAUNDRY BUILDING

**GUARD TOWER BUILDING** 

\_EDUCATION BUILDING

ADMIN BUILDING

CENTER **BUILDING-FOURTH** FLOOR FIRE ALARM **DEMO PLAN PART-1** 

SHEET TITLE:

GUARD TOWER

**BUILDING** 

ADMIN **BUILDING** 

KEY PLAN

ILS BUILDING-FIRST FLOOR FIRE ALARM **DEMO PLAN** 

SHEET NUMBER:

FAD400

ISSUE DATE: 08/02/2024

CAD DWG FILE: FSC

CAD DWG FILE: FSC
DRAWN BY: DB
CHECKED BY: JMA
DESIGNED BY: FSC

SHEET TITLE:

GUARD TOWERBUILDING

ADMIN BUILDING

KEY PLAN

ILS BUILDING-SECOND FLOOR FIRE ALARM DEMO PLAN

CAD DWG FILE:\_ DRAWN BY:\_\_ CHECKED BY: **DESIGNED BY:** 

SHEET TITLE:

EDUCATION

**BUILDING** 

ADMIN BUILDING

KEY PLAN

GUARD TOWER **BUILDING** 

ILS BUILDING FIRE-THIRD FLOOR ALARM DEMO PLAN