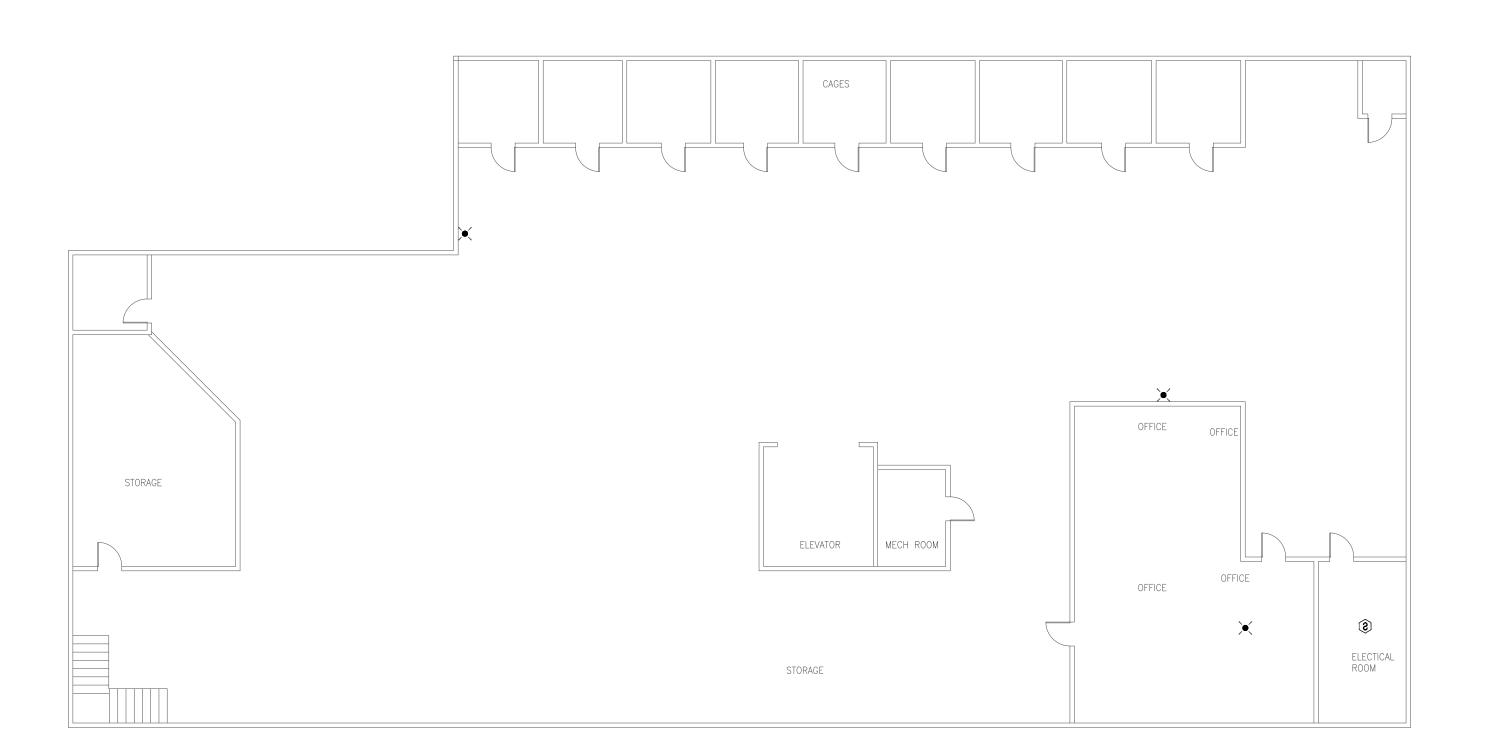

KEY PLAN

LAUNDRY BUILDING - SECOND FLOOR FIRE ALARM PLAN

SCALE: 3/32" = 1'-0"

**1**3

ELECTICAL ROOM

<sup>15</sup> (3)

MECH ROOM

ELEVATOR

STORAGE

STORAGE

KEY NOTES FOR EDUCATION

PROFESSIONAL SEAL

8675 W 96TH STREET OVERLAND PARK, KS. 66212 PHONE: 816.33.4373 FAX: 913.722.3484

SCALE: 3/32"=1'-0" (IN FEET)

**OFFICE OF ADMINISTRATION** DIVISION OF FACILITIES MANAGEMENT, **DESIGN AND** CONSTRUCTION