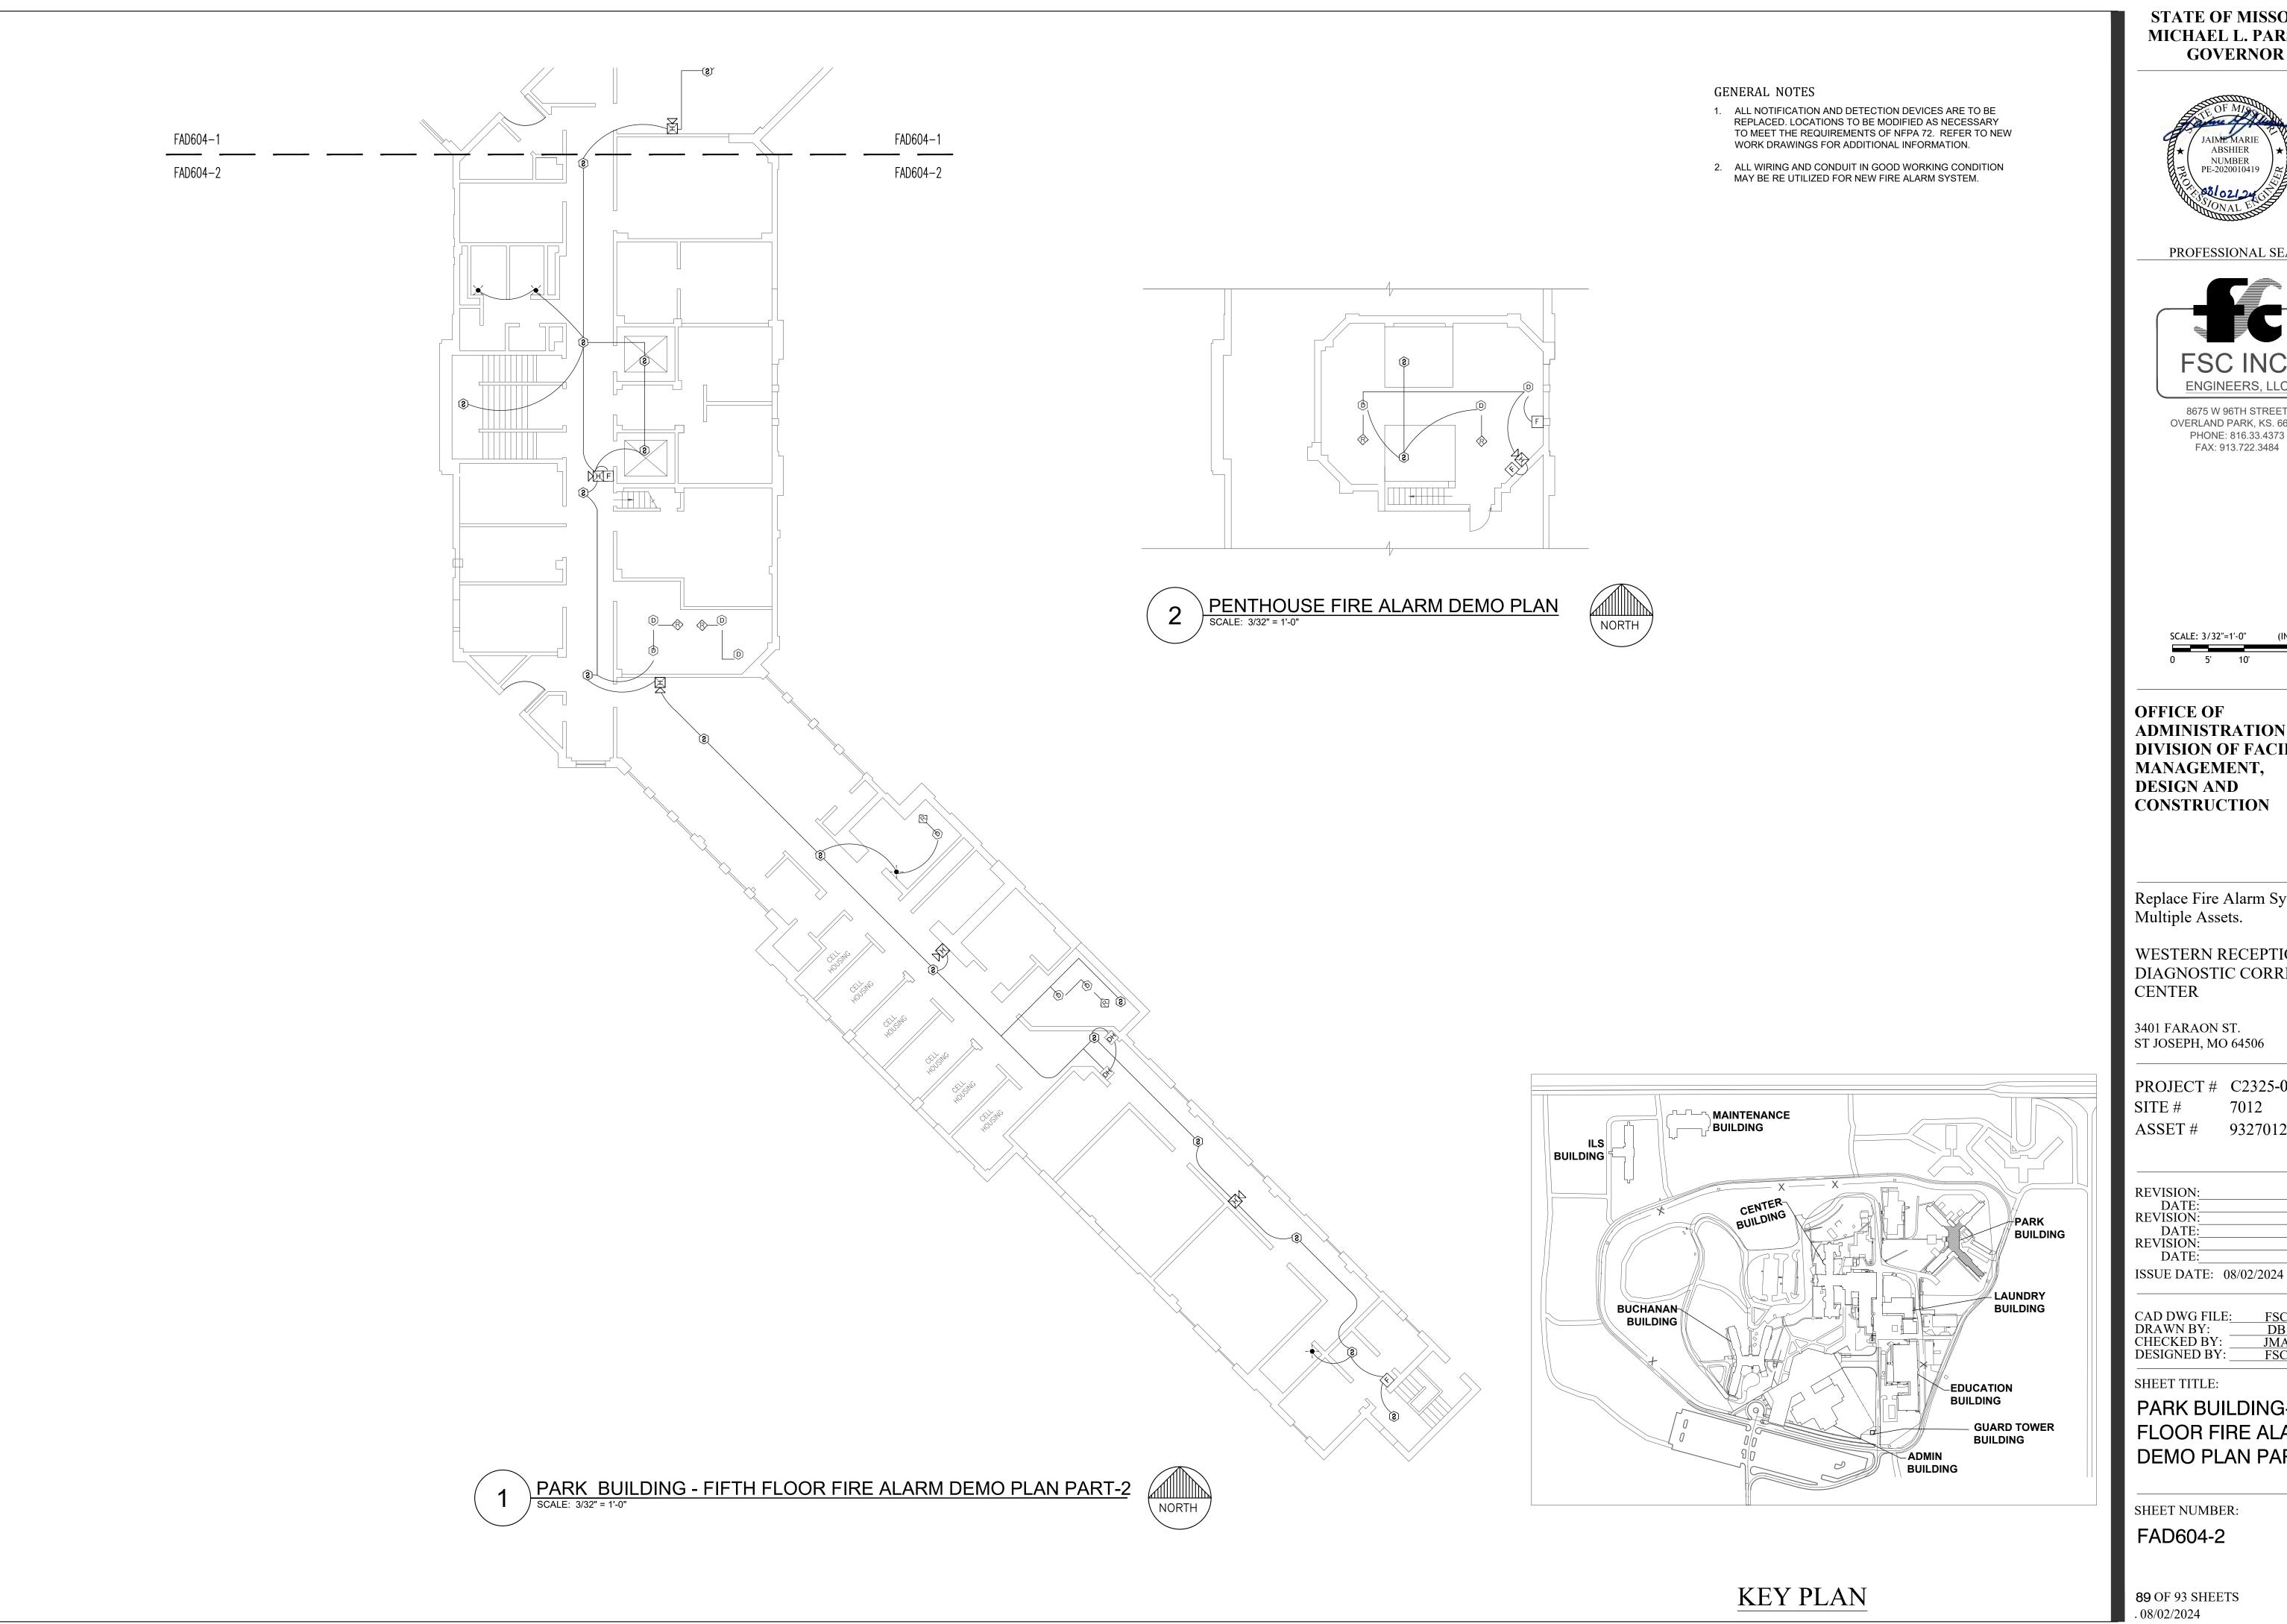

### STATE OF MISSOURI MICHAEL L. PARSON, **GOVERNOR**

PROFESSIONAL SEAL

SCALE: 3/32"=1'-0"

**OFFICE OF ADMINISTRATION** DIVISION OF FACILITIES MANAGEMENT, **DESIGN AND** CONSTRUCTION

Replace Fire Alarm Systems, Multiple Assets.

WESTERN RECEPTION AND DIAGNOSTIC CORRECTIONAL CENTER

3401 FARAON ST. ST JOSEPH, MO 64506

PROJECT # C2325-01

7012 9327012063

**REVISION:** DATE: **REVISION:** DATE: **REVISION:** DATE:

ISSUE DATE: 08/02/2024

CAD DWG FILE: DRAWN BY: CHECKED BY: **DESIGNED BY:** 

SHEET TITLE:

FIRE ALARM SITE PLAN

SHEET NUMBER: FA-001