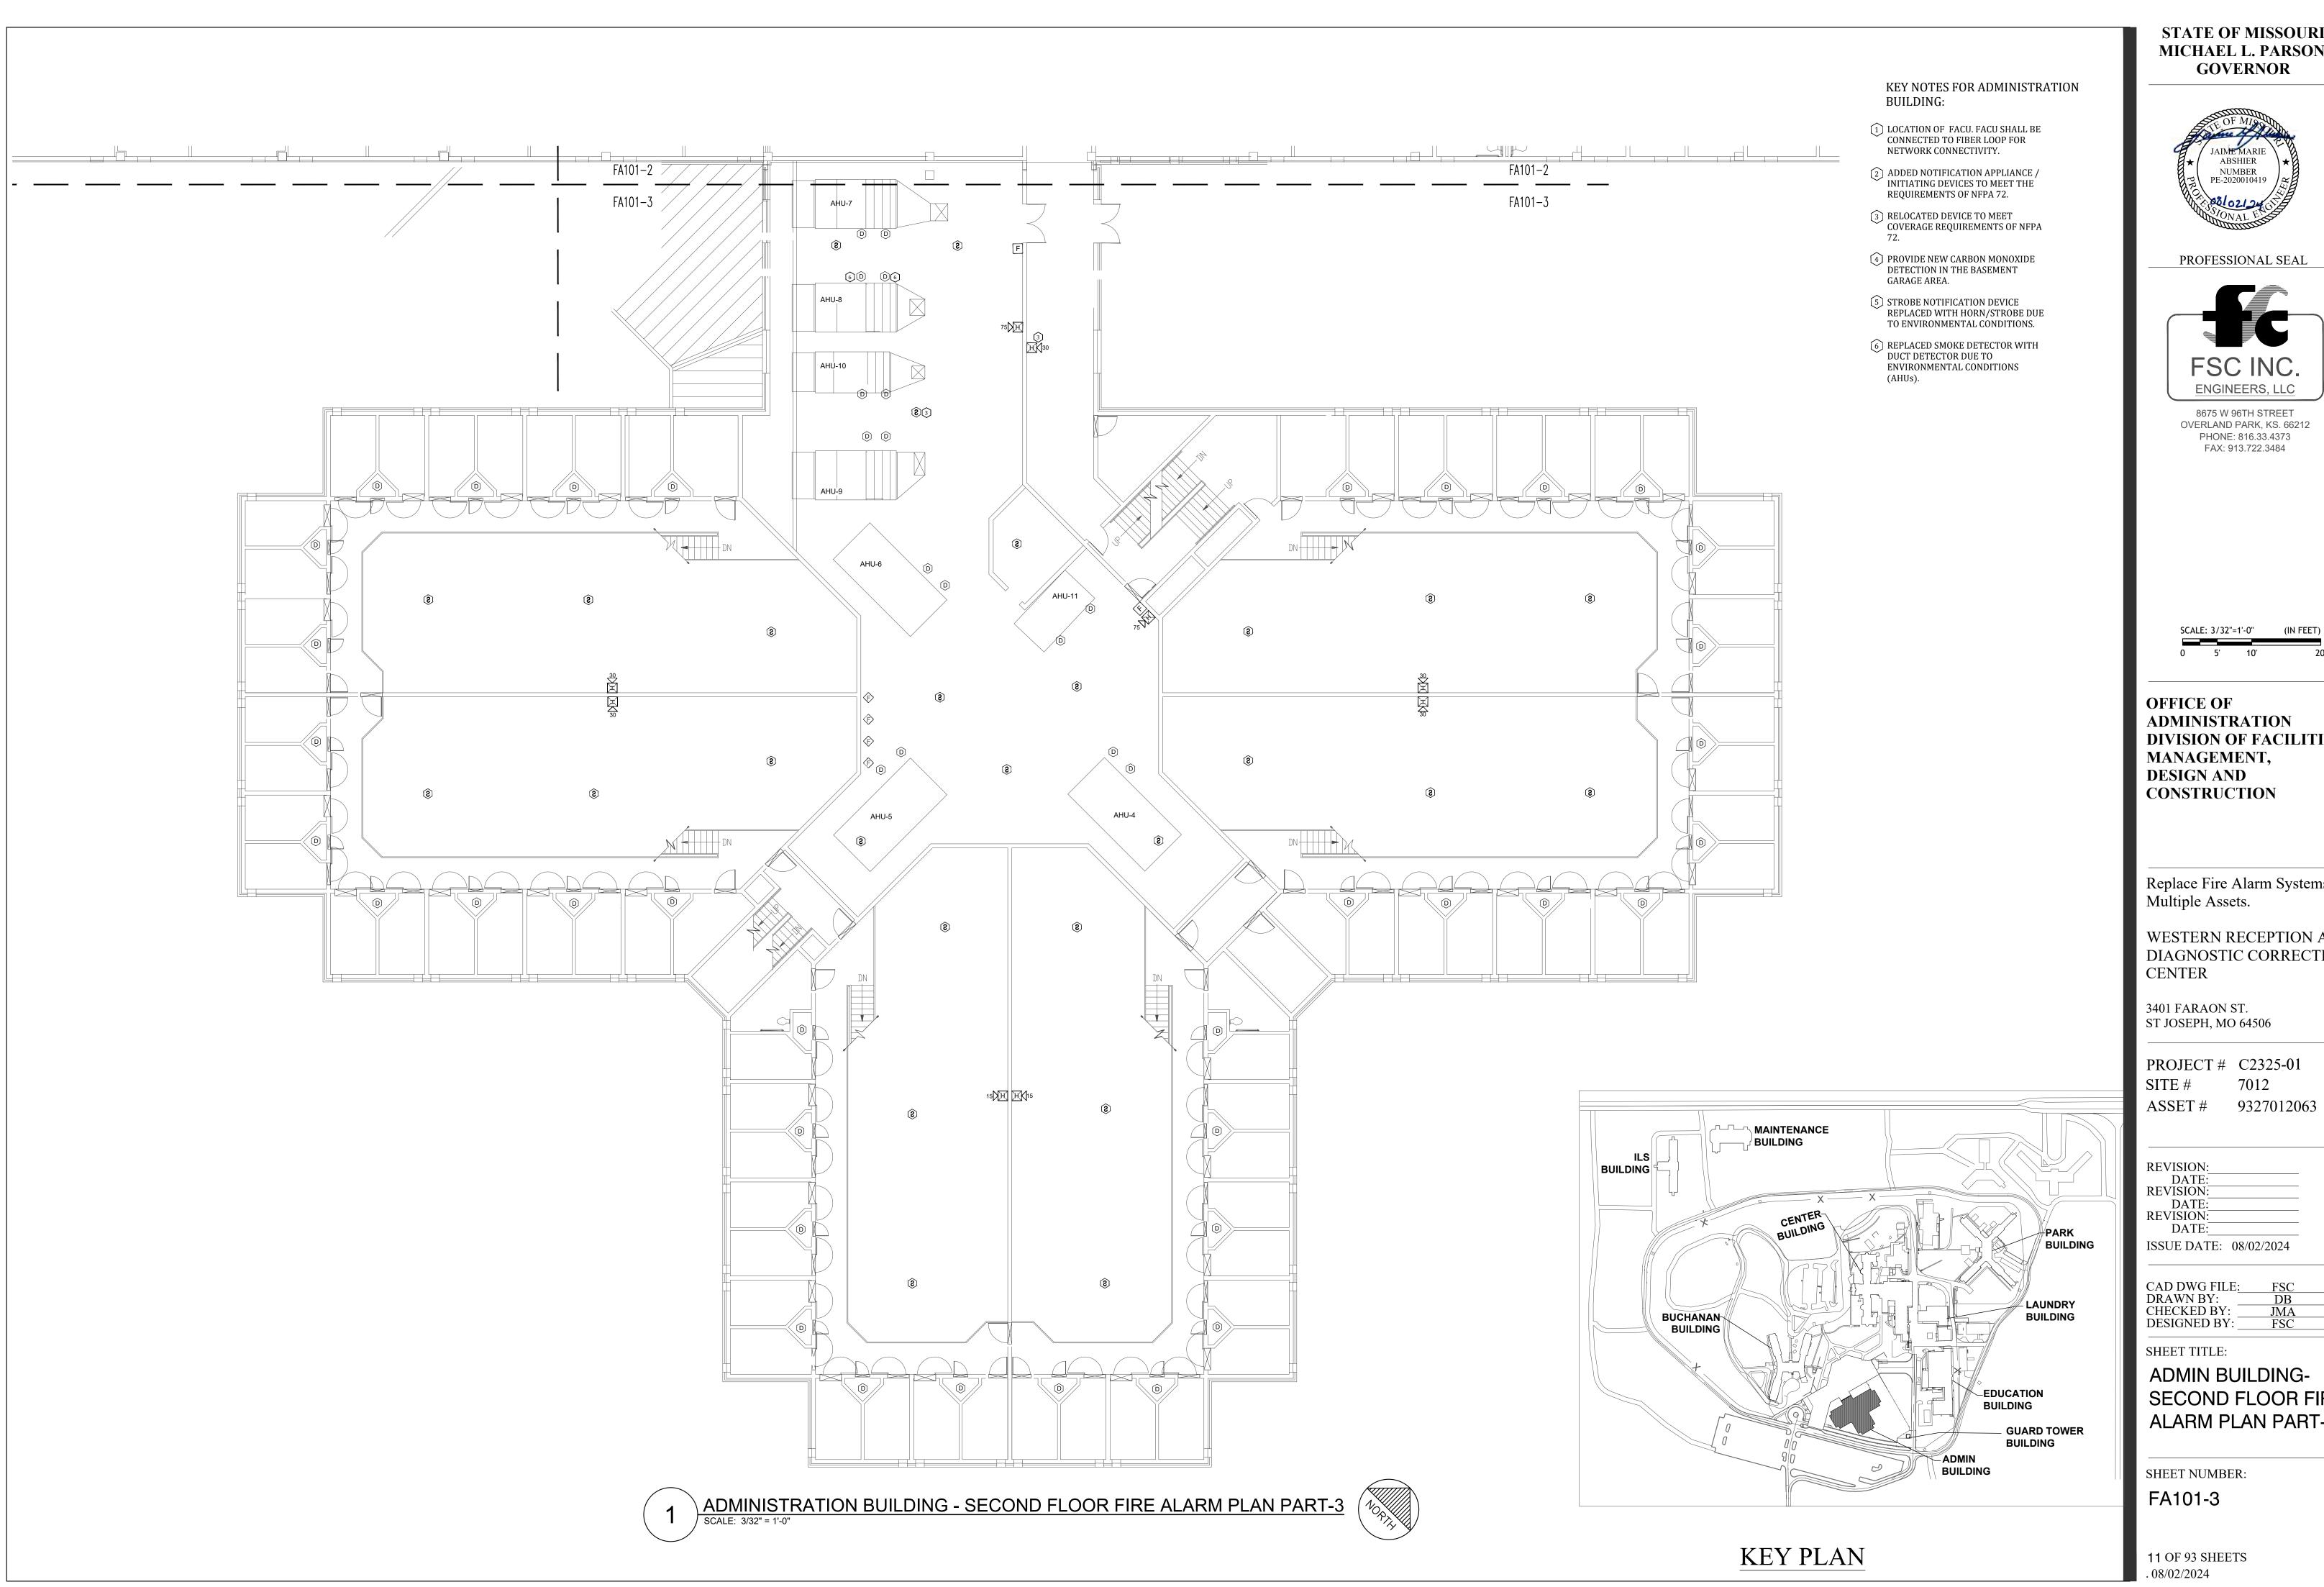

Replace Fire Alarm Systems, Multiple Assets.

WESTERN RECEPTION AND DIAGNOSTIC CORRECTIONAL

PROJECT # C2325-01 7012

**ADMIN BUILDING-**SECOND FLOOR FIRE **ALARM PLAN PART-3** 

ADMINISTRATION BUILDING - THIRD FLOOR FIRE ALARM PLAN PART-1
SCALE: 3/32" = 1'-0"