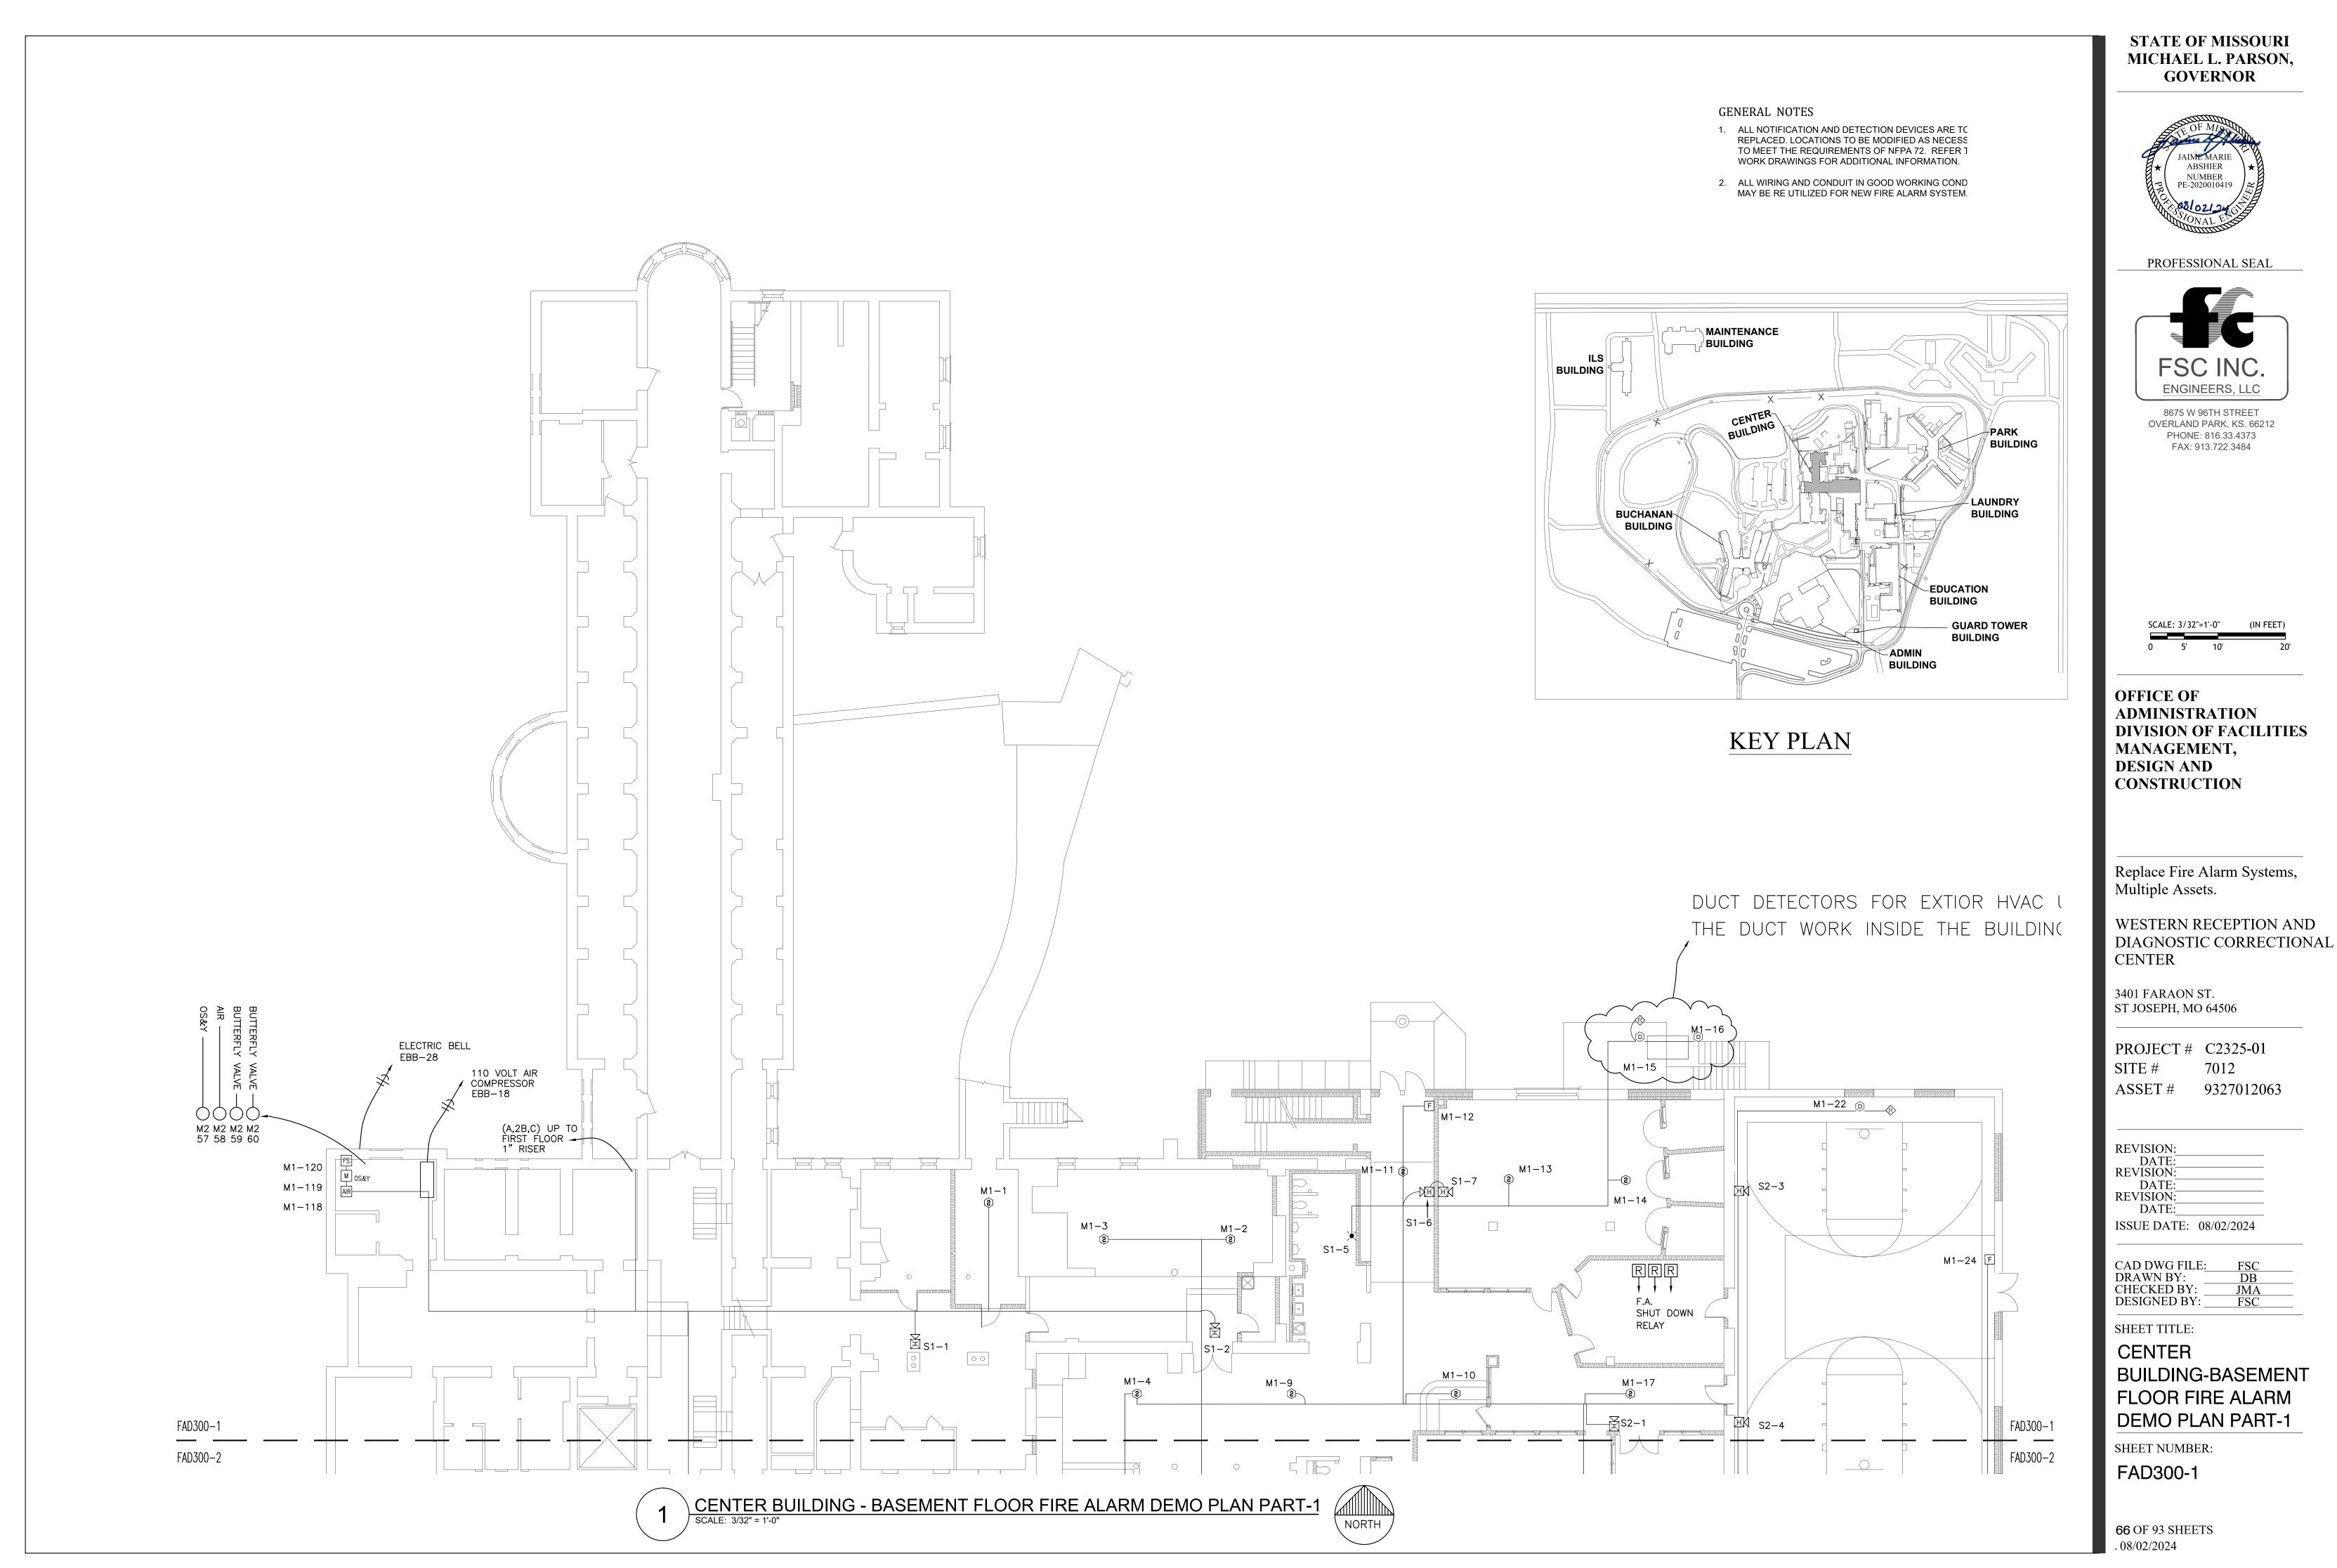

### KEY NOTES FOR CENTER BUILDING:

- LOCATION OF FACU. FACU SHALL BE CONNECTED TO FIBER LOOP FOR NETWORK CONNECTIVITY.
- (2) ADDED NOTIFICATION APPLIANCE / INITIATING DEVICES TO MEET THE
- 3 DUCT DETECTORS FOR EXTERIOR HVAC UNITS SHALL BE MOUNTED ON THE DUCT WORK INSIDE THE BUILDING.
- 4 U.L LISTED GUARDS TO BE PROVIDED FOR THE NOTIFICATION DEVICES IN SPORTS / GYM AREA.

ISSUE DATE: 08/02/2024

CAD DWG FILE: DRAWN BY: CHECKED BY: DESIGNED BY:

SHEET TITLE:

CENTER BUILDING -BASEMENT FLOOR FIRE ALARM PLAN PART-1

SHEET NUMBER:

FA300-1

- LOCATION OF FACU. FACU SHALL BE CONNECTED TO FIBER LOOP FOR NETWORK CONNECTIVITY.
- 2 ADDED NOTIFICATION APPLIANCE / INITIATING DEVICES TO MEET THE REQUIREMENTS OF NFPA 72.
- 3 DUCT DETECTORS FOR EXTERIOR HVAC UNITS SHALL BE MOUNTED ON THE DUCT WORK INSIDE THE BUILDING.
- U.L LISTED GUARDS TO BE PROVIDED FOR THE NOTIFICATION DEVICES IN SPORTS / GYM AREA.