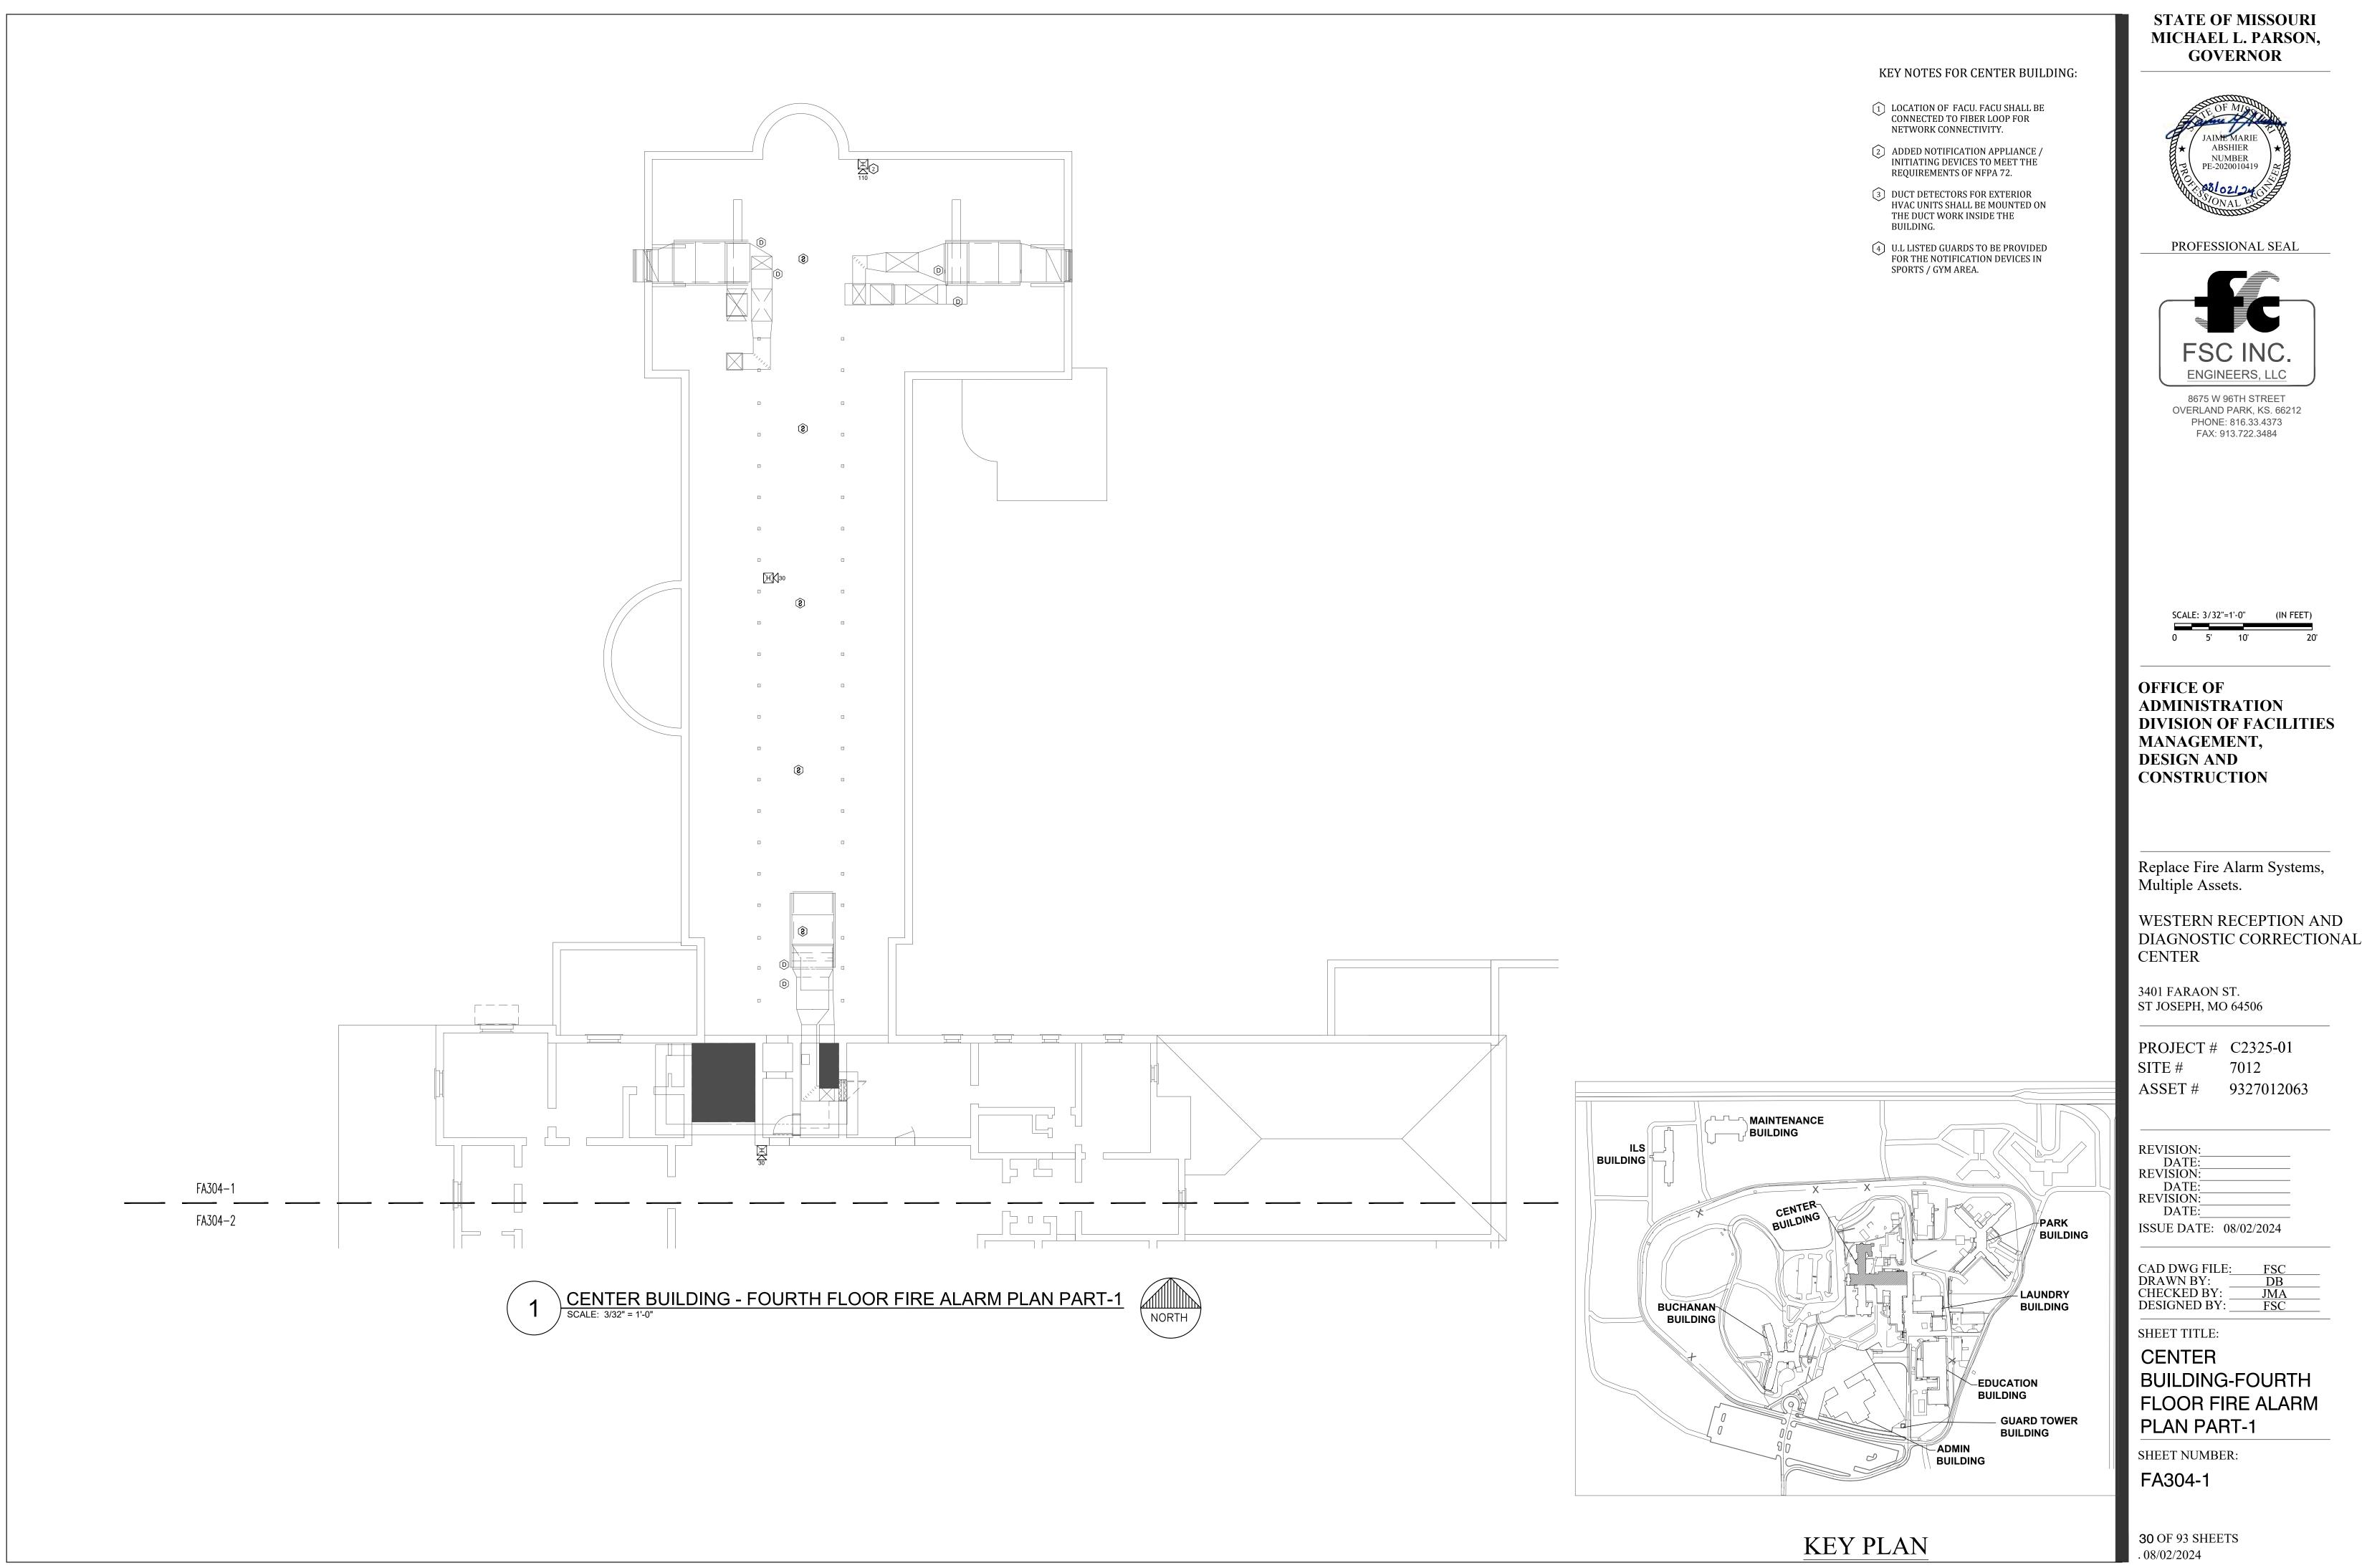

### KEY NOTES FOR CENTER BUILDING:

- LOCATION OF FACU. FACU SHALL BE CONNECTED TO FIBER LOOP FOR NETWORK CONNECTIVITY.
- (2) ADDED NOTIFICATION APPLIANCE / INITIATING DEVICES TO MEET THE
- 3 DUCT DETECTORS FOR EXTERIOR HVAC UNITS SHALL BE MOUNTED ON THE DUCT WORK INSIDE THE BUILDING.
- 4 U.L LISTED GUARDS TO BE PROVIDED FOR THE NOTIFICATION DEVICES IN SPORTS / GYM AREA.