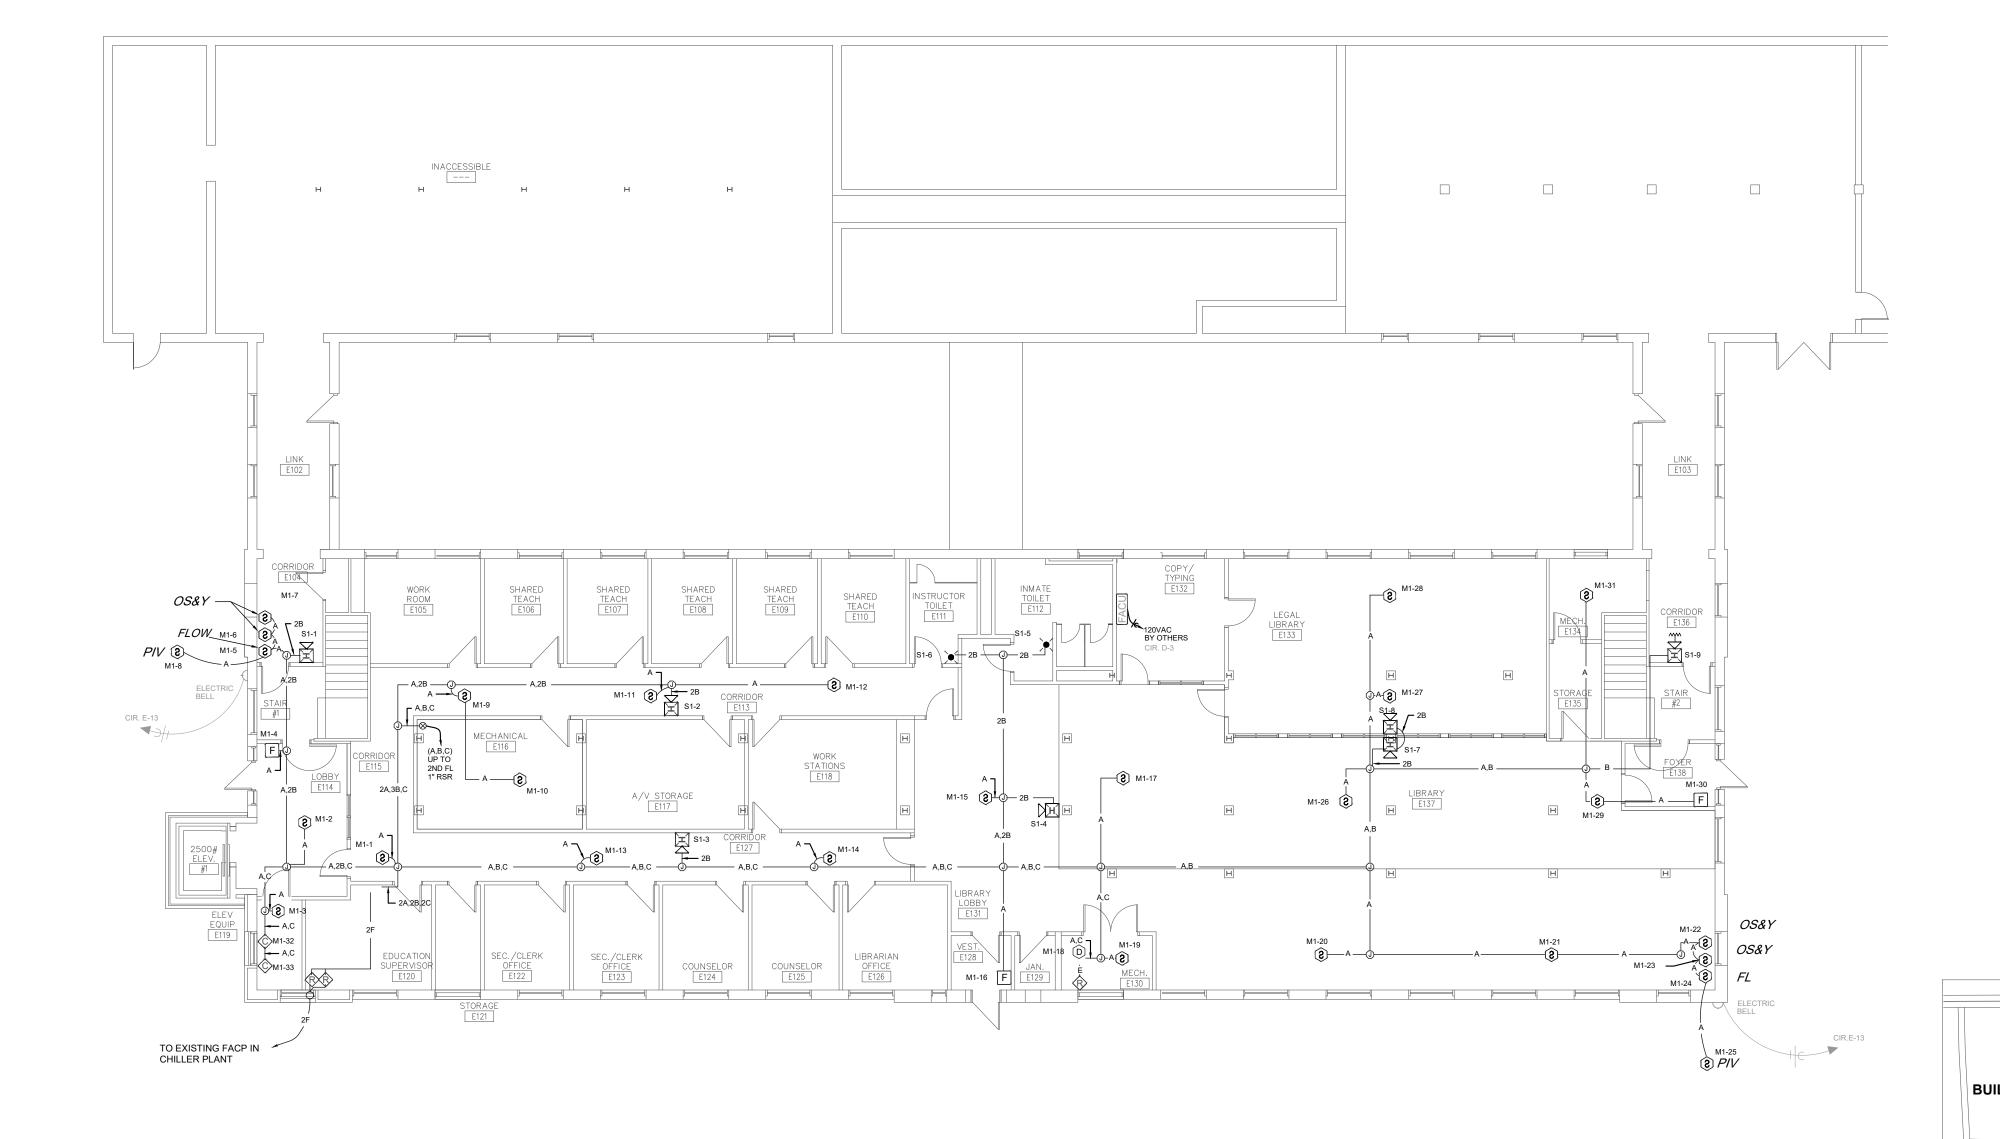

SCALE: 3/32" = 1'-0"

KEY NOTES FOR ADMINISTRATION

- 1 LOCATION OF FACU. FACU SHALL BE CONNECTED TO FIBER LOOP FOR NETWORK CONNECTIVITY.
- (2) ADDED NOTIFICATION APPLIANCE / INITIATING DEVICES TO MEET THE REQUIREMENTS OF NFPA 72.
- (3) RELOCATED DEVICE TO MEET COVERAGE REQUIREMENTS OF NFPA
- PROVIDE NEW CARBON MONOXIDE DETECTION IN THE BASEMENT GARAGE AREA.
- 5 STROBE NOTIFICATION DEVICE REPLACED WITH HORN/STROBE DUE TO ENVIRONMENTAL CONDITIONS.
- (6) REPLACED SMOKE DETECTOR WITH DUCT DETECTOR DUE TO ENVIRONMENTAL CONDITIONS