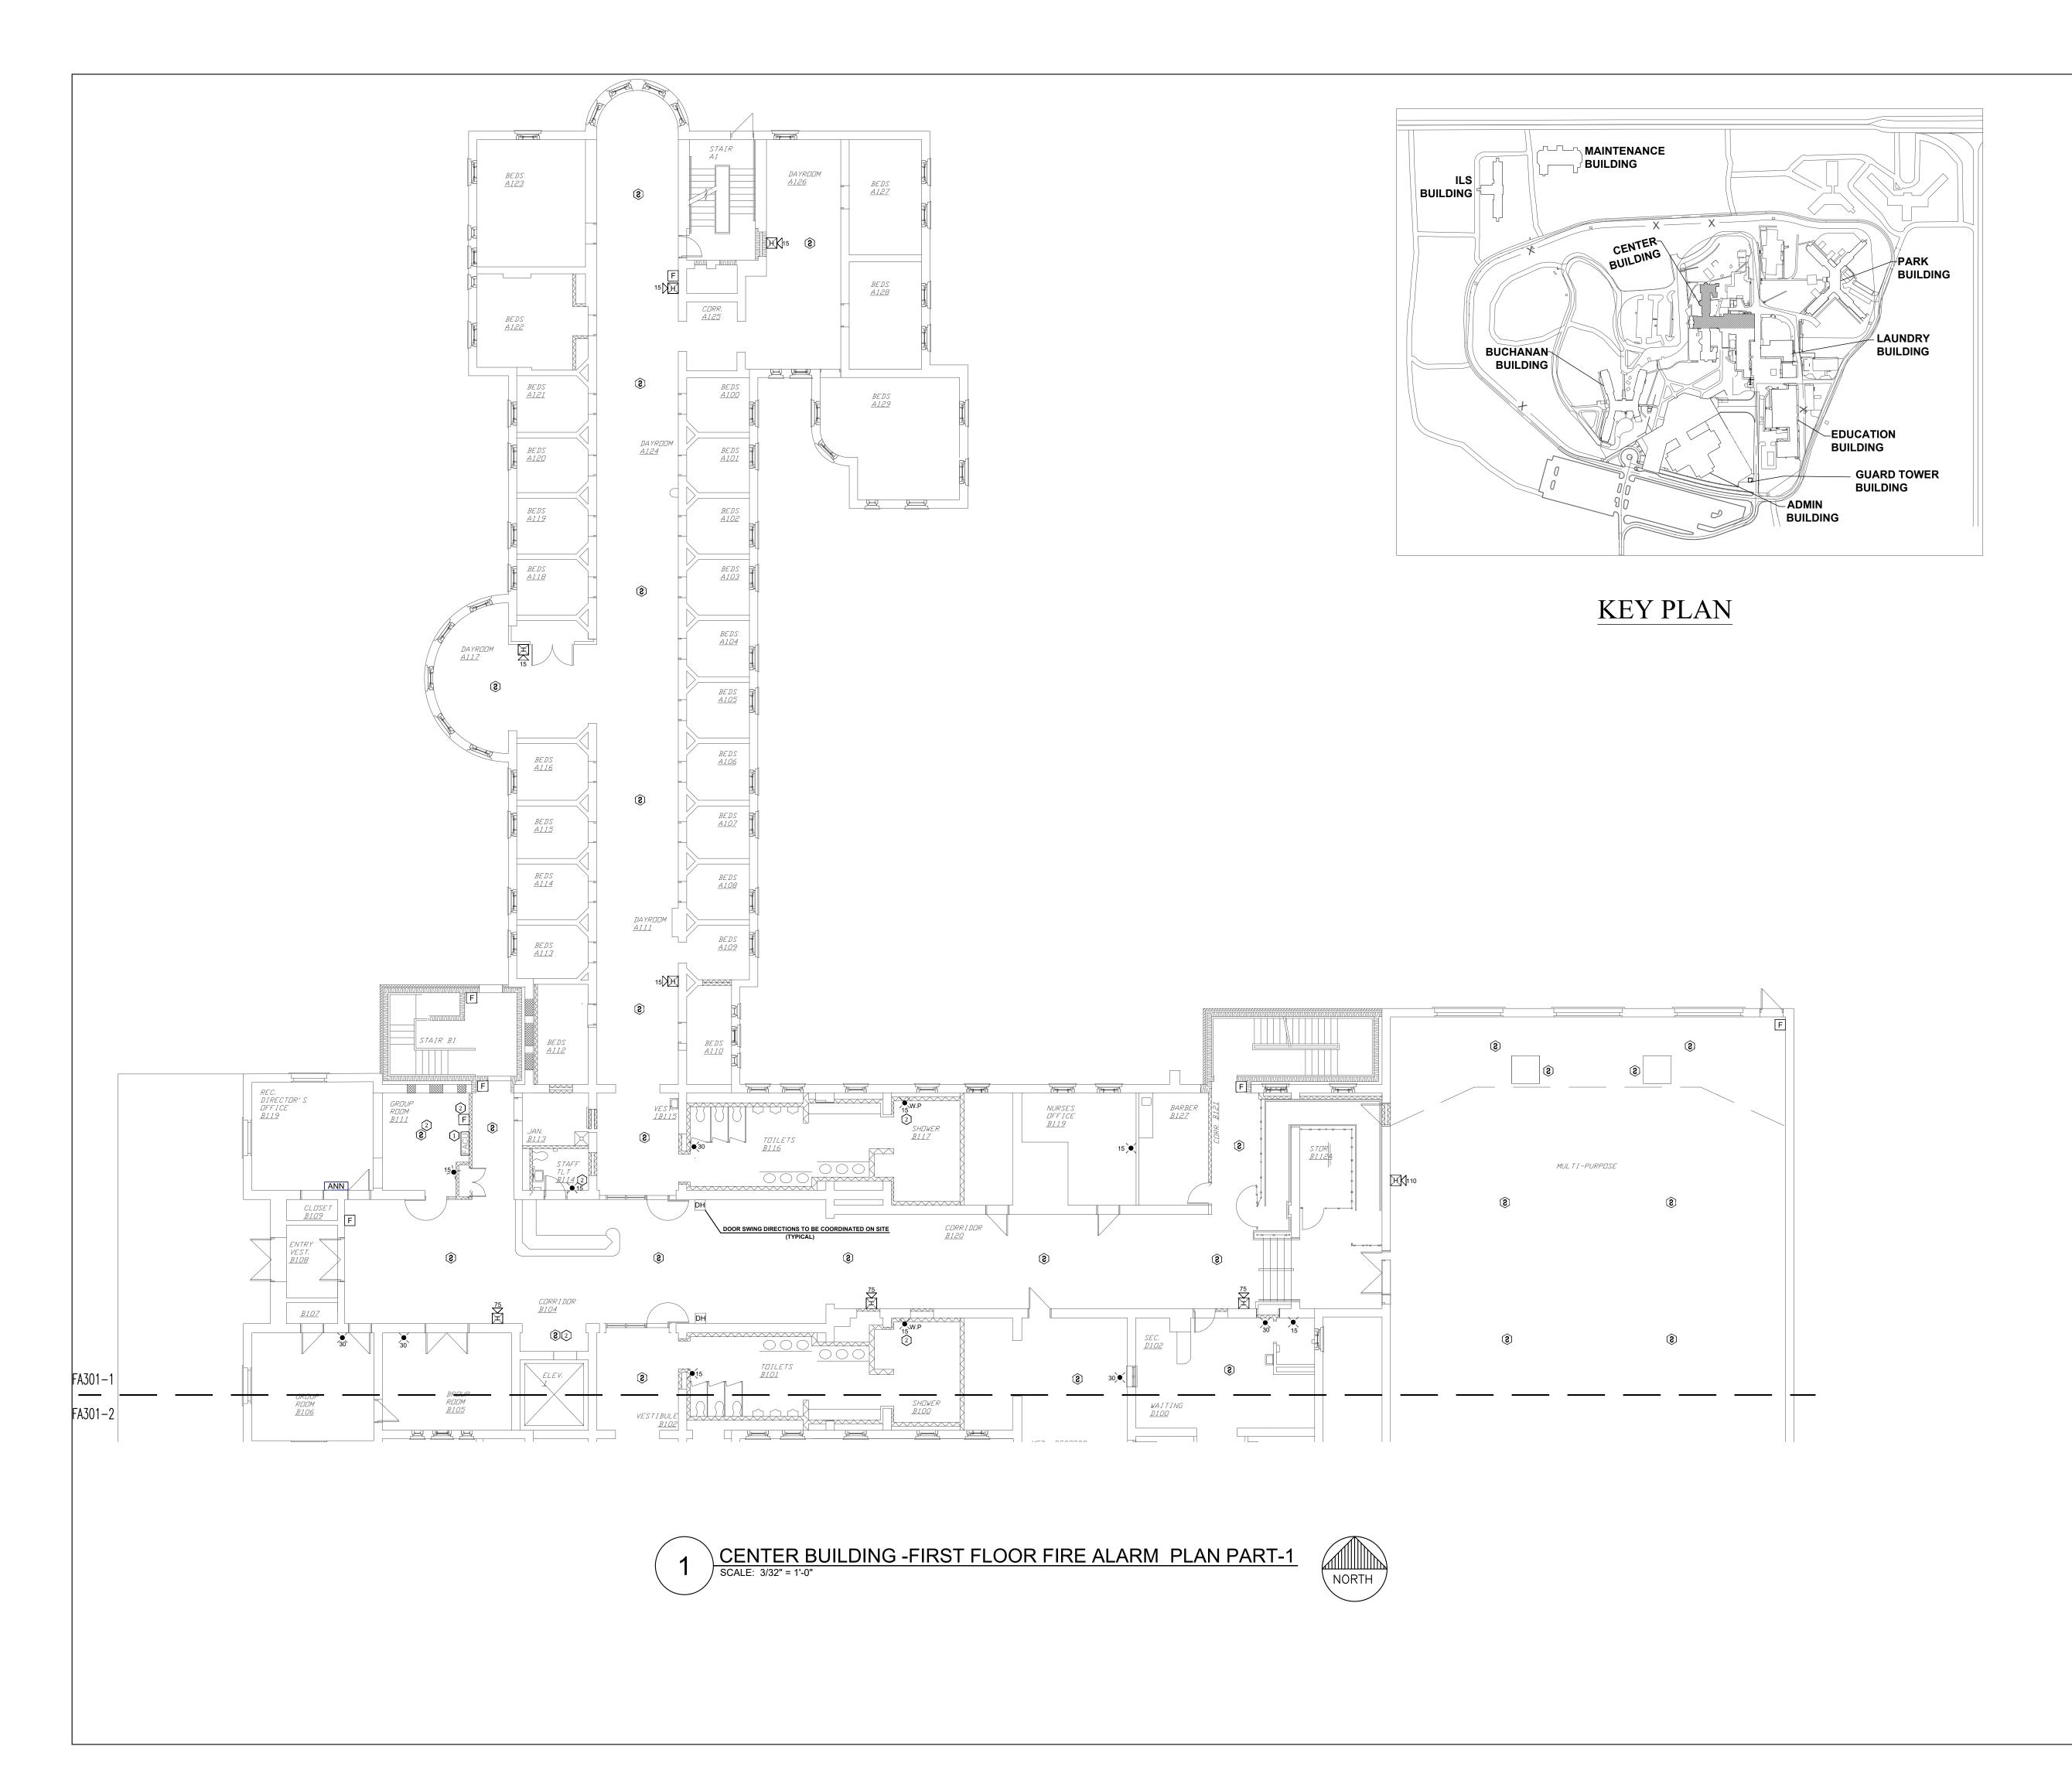

### KEY NOTES FOR CENTER BUILDING:

- LOCATION OF FACU. FACU SHALL BE CONNECTED TO FIBER LOOP FOR NETWORK CONNECTIVITY.
- (2) ADDED NOTIFICATION APPLIANCE / INITIATING DEVICES TO MEET THE
- 3 DUCT DETECTORS FOR EXTERIOR HVAC UNITS SHALL BE MOUNTED ON THE DUCT WORK INSIDE THE BUILDING.
- 4 U.L LISTED GUARDS TO BE PROVIDED FOR THE NOTIFICATION DEVICES IN SPORTS / GYM AREA.

ISSUE DATE: 08/02/2024

CAD DWG FILE: FSC
DRAWN BY: DB
CHECKED BY: JMA
DESIGNED BY: FSC

SHEET TITLE:

CENTER BUILDING-FIRST FLOOR FIRE ALARM PLAN PART-1

SHEET NUMBER:

FA301-1

PROFESSIONAL SEAL

8675 W 96TH STREET OVERLAND PARK, KS. 66212 PHONE: 816.33.4373 FAX: 913.722.3484