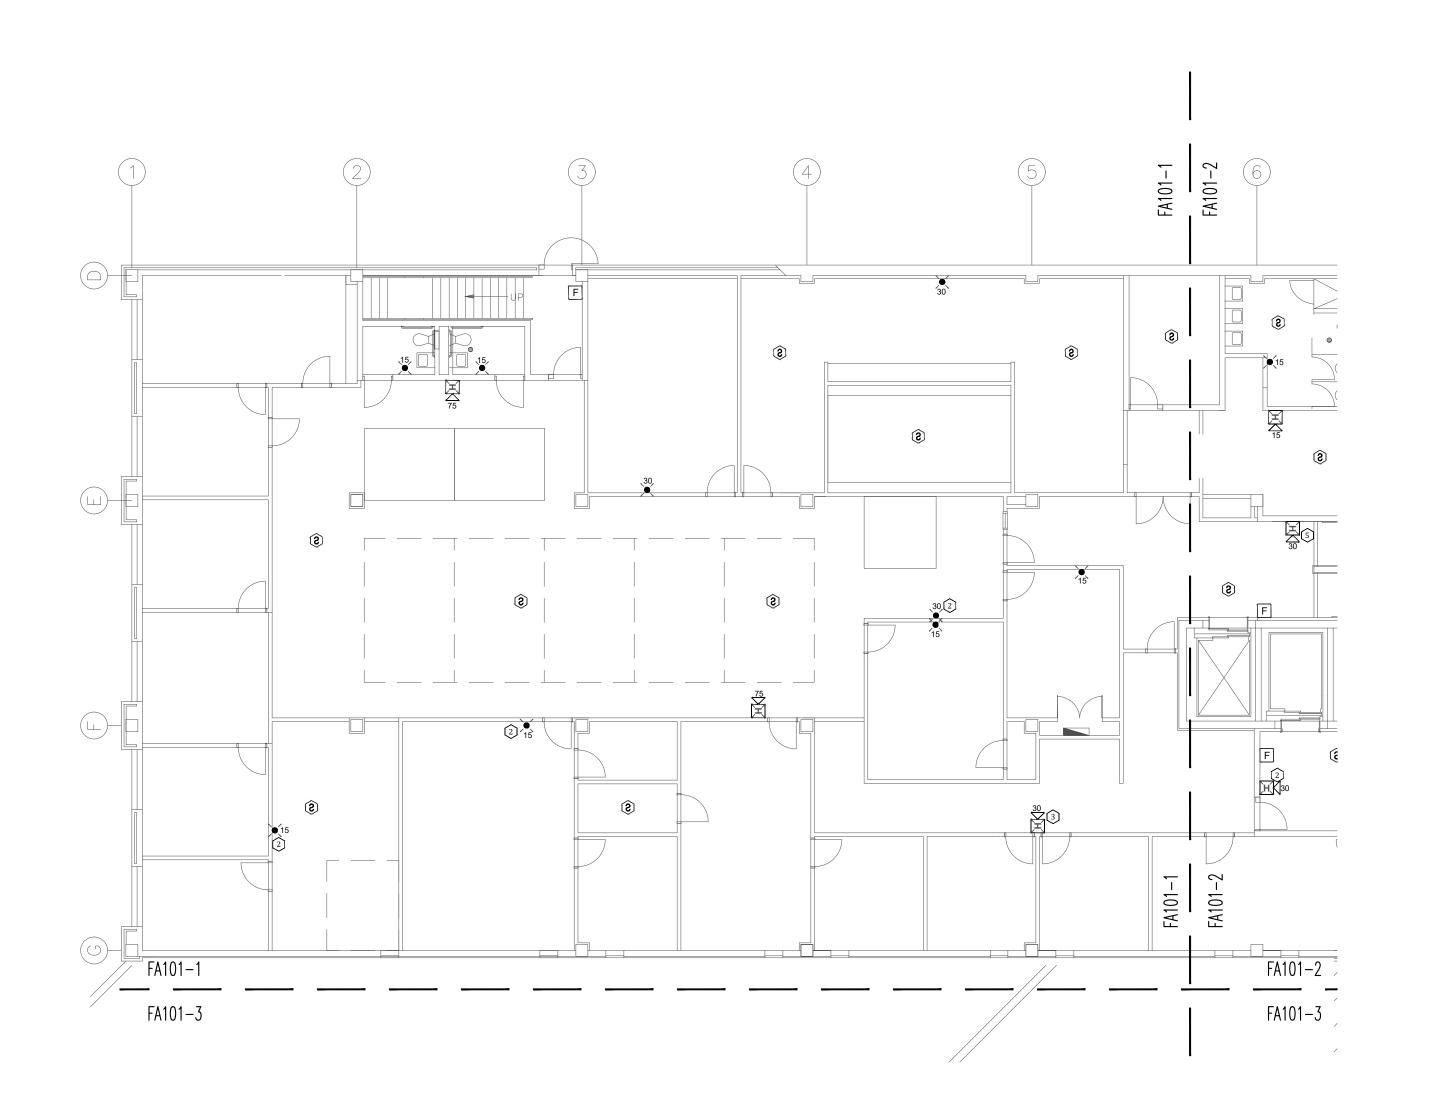

SHEET NUMBER: FA101-1

**9** OF 93 SHEETS . 08/02/2024

KEY PLAN

DIAGNOSTIC CORRECTIONAL

. 08/02/2024

8675 W 96TH STREET OVERLAND PARK, KS. 66212 PHONE: 816.33.4373

SCALE: 3/32"=1'-0" (IN FEET)

**ADMINISTRATION** DIVISION OF FACILITIES MANAGEMENT, CONSTRUCTION

ADMINISTRATION BUILDING - SECOND FLOOR FIRE ALARM DEMO PLAN PART-1
SCALE: 3/32" = 1'-0"