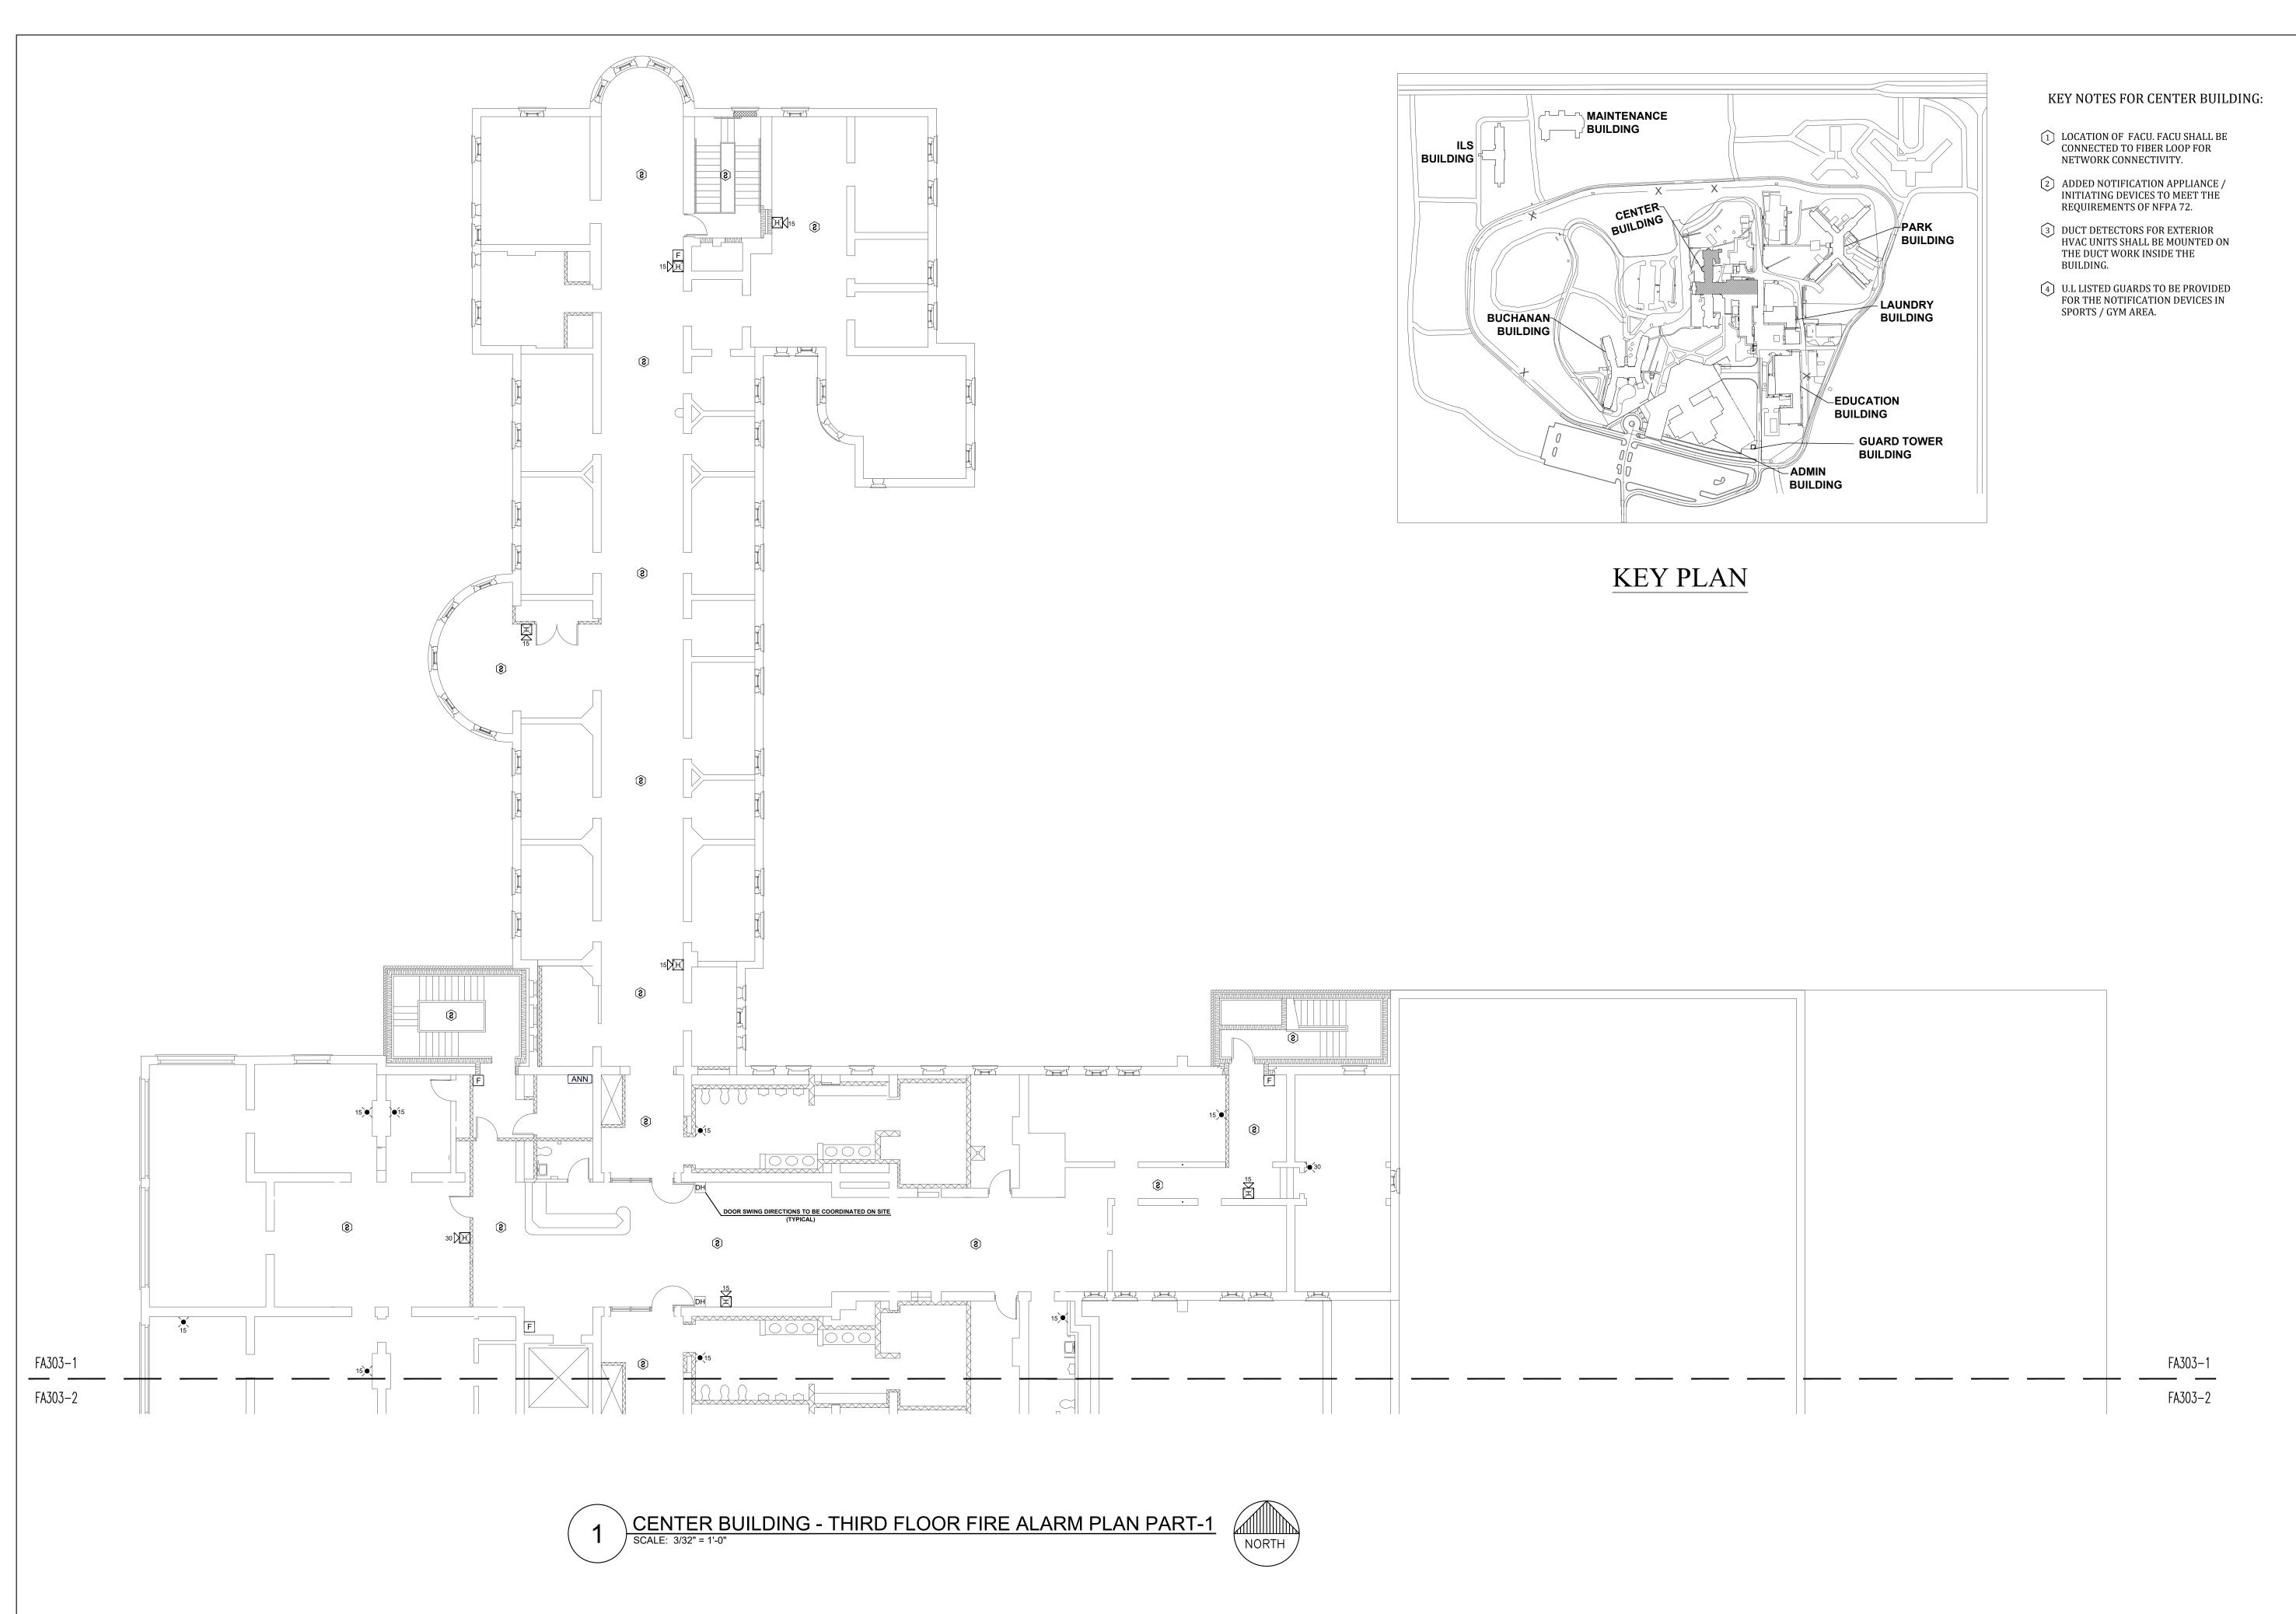

### KEY NOTES FOR CENTER BUILDING:

- LOCATION OF FACU. FACU SHALL BE CONNECTED TO FIBER LOOP FOR NETWORK CONNECTIVITY.
- (2) ADDED NOTIFICATION APPLIANCE / INITIATING DEVICES TO MEET THE
- 3 DUCT DETECTORS FOR EXTERIOR HVAC UNITS SHALL BE MOUNTED ON THE DUCT WORK INSIDE THE BUILDING.
- 4 U.L LISTED GUARDS TO BE PROVIDED FOR THE NOTIFICATION DEVICES IN SPORTS / GYM AREA.

SHEET TITLE:

**CENTER** BUILDING-THIRD FLOOR FIRE ALARM PLAN PART-1

SHEET NUMBER:

FA303-1

8675 W 96TH STREET OVERLAND PARK, KS. 66212

SCALE: 3/32"=1'-0" (IN FEET)

**ADMINISTRATION** DIVISION OF FACILITIES

WESTERN RECEPTION AND DIAGNOSTIC CORRECTIONAL