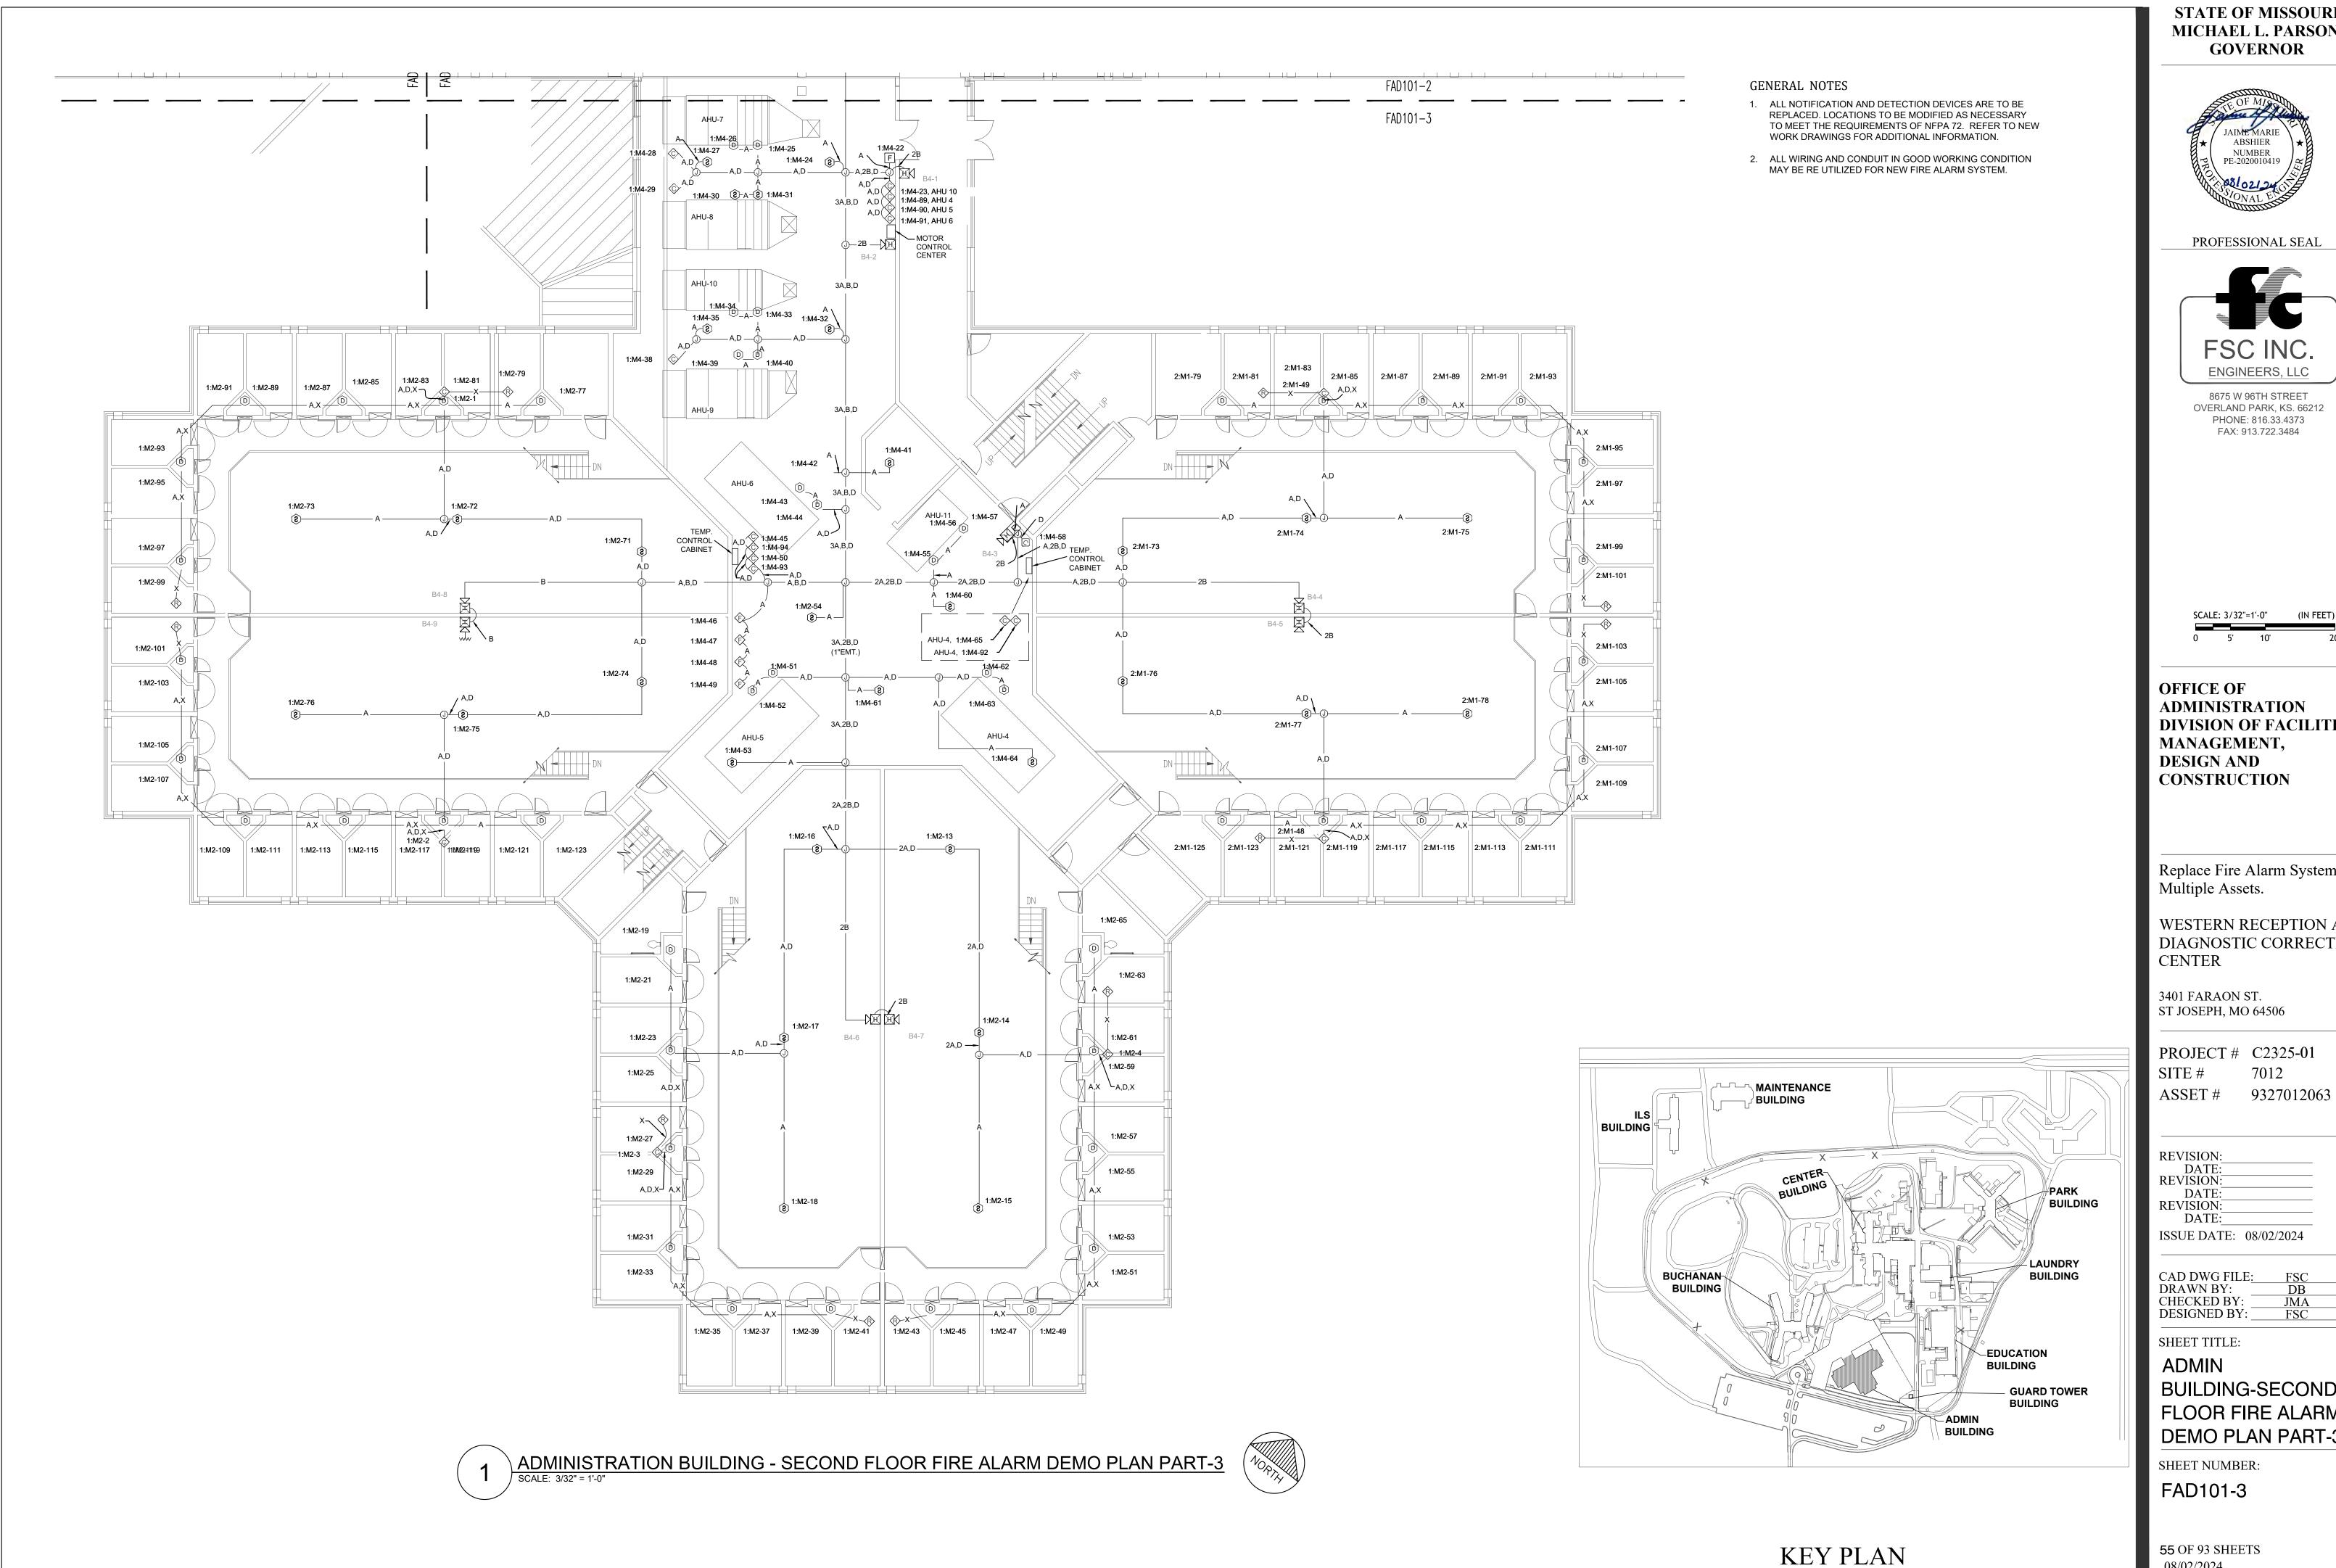

ISSUE DATE: 08/02/2024

CAD DWG FILE: DRAWN BY: CHECKED BY: **DESIGNED BY:** 

SHEET TITLE:

**CENTER** BUILDING-THIRD FLOOR FIRE ALARM DEMO PLAN PART-1

SHEET NUMBER:

FAD303-1

MICHAEL L. PARSON,

SCALE: 3/32"=1'-0" (IN FEET)

DIVISION OF FACILITIES

WESTERN RECEPTION AND DIAGNOSTIC CORRECTIONAL

FLOOR FIRE ALARM

. 08/02/2024

- 1. ALL NOTIFICATION AND DETECTION DEVICES ARE TO BE REPLACED. LOCATIONS TO BE MODIFIED AS NECESSARY TO MEET THE REQUIREMENTS OF NFPA 72. REFER TO NEW WORK DRAWINGS FOR ADDITIONAL INFORMATION.
- ALL WIRING AND CONDUIT IN GOOD WORKING CONDITION MAY BE RE UTILIZED FOR NEW FIRE ALARM SYSTEM.