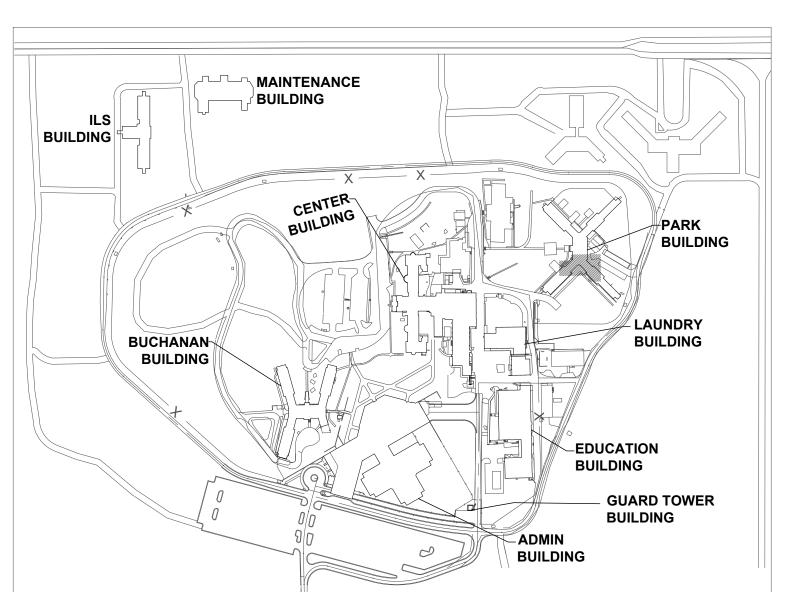

CAD DWG FILE: FSC
DRAWN BY: DB
CHECKED BY: JMA
DESIGNED BY: FSC

ISSUE DATE: 08/02/2024

SHEET TITLE:

BUILDING

LAUNDRY BUILDING

**GUARD TOWER** 

**BUILDING** 

EDUCATION BUILDING

BUILDING

BUCHANAN BUILDING-FIRST FLOOR FIRE ALARM PLAN PART-1

SHEET NUMBER: FA200-1

**16** OF 93 SHEETS . 08/02/2024

KEY PLAN

MAINTENANCE BUILDING

ILS BUILDING

> BUCHANAN BUILDING

ISSUE DATE: 08/02/2024

CAD DWG FILE: DRAWN BY: CHECKED BY: DESIGNED BY:

SHEET TITLE:

BUILDING

LAUNDRY BUILDING

GUARD TOWER

**BUILDING** 

EDUCATION BUILDING

ADMIN BUILDING

BUCHANAN **BUILDING-THIRD FLOOR** FIRE ALARM PLAN PART-2

SHEET NUMBER: FA202-2

**21** OF 93 SHEETS . 08/02/2024

KEY PLAN

MAINTENANCE BUILDING

BUILDING

BUCHANAN BUILDING

EDUCATION BUILDING

ADMIN BUILDING

KEY PLAN

GUARD TOWER BUILDING

PARK BUILDING THIRD FLOOR FIRE **ALARM PLAN PART-1** 

SHEET NUMBER:

FA602-1

MICHAEL L. PARSON,

Replace Fire Alarm Systems, Multiple Assets.

WESTERN RECEPTION AND DIAGNOSTIC CORRECTIONAL CENTER

3401 FARAON ST. ST JOSEPH, MO 64506

PROJECT # C2325-01 ASSET#

PARK BUILDING

LAUNDRY BUILDING

GUARD TOWERBUILDING

EDUCATION BUILDING

ADMIN BUILDING

7012 9327012063

REVISION:\_ DATE:\_ REVISION:\_ DATE:\_ REVISION:\_ DATE:\_ ISSUE DATE: 08/02/2024

CAD DWG FILE: DRAWN BY: CHECKED BY: DESIGNED BY:

SHEET TITLE:

PARK BUILDING-FIFTH FLOOR FIRE ALARM PLAN PART-1

Replace Fire Alarm Systems, Multiple Assets.

WESTERN RECEPTION AND DIAGNOSTIC CORRECTIONAL CENTER

3401 FARAON ST. ST JOSEPH, MO 64506

PROJECT # C2325-01 ASSET#

PARK BUILDING

LAUNDRY BUILDING

— GUARD TOWER BUILDING

EDUCATION BUILDING

ADMIN BUILDING

7012 9327012063

**REVISION:** DATE: REVISION: DATE: REVISION: DATE: ISSUE DATE: 08/02/2024

CAD DWG FILE: DRAWN BY: CHECKED BY: DESIGNED BY:

SHEET TITLE:

BUCHANAN **BUILDING-FIRST FLOOR** FIRE ALARM DEMO PLAN PART-2