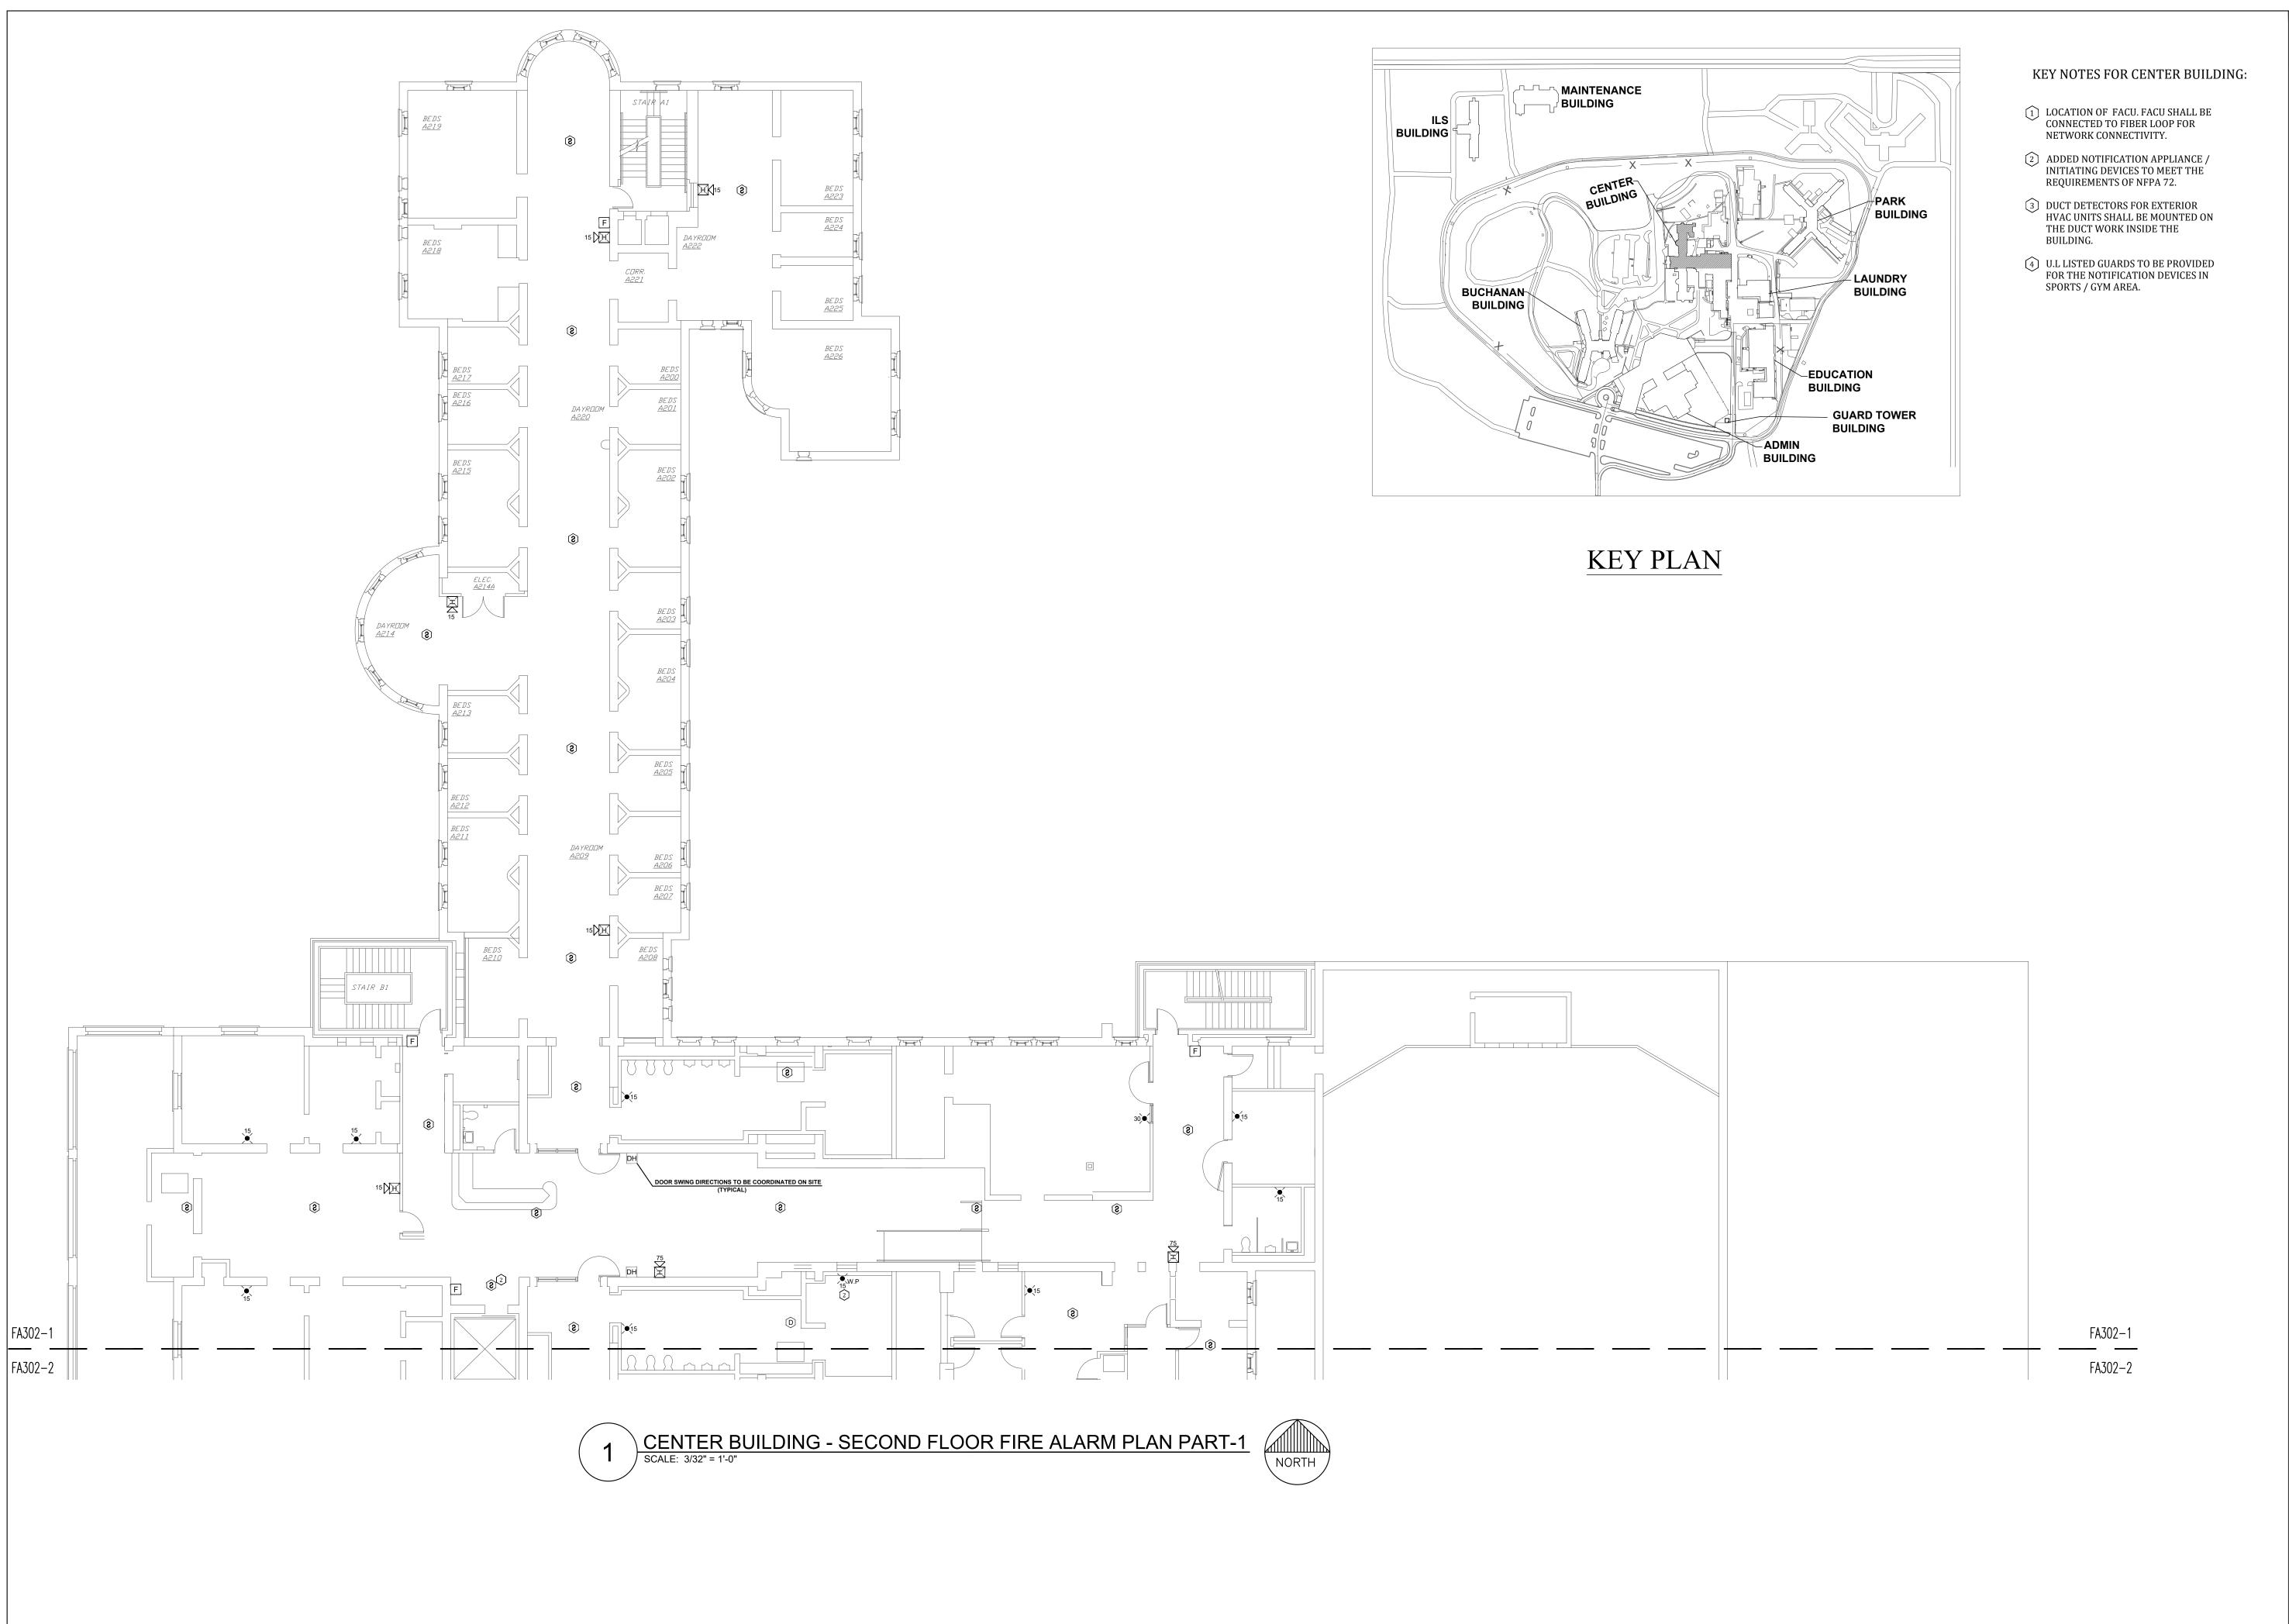

### KEY NOTES FOR CENTER BUILDING:

- LOCATION OF FACU. FACU SHALL BE CONNECTED TO FIBER LOOP FOR NETWORK CONNECTIVITY.
- (2) ADDED NOTIFICATION APPLIANCE / INITIATING DEVICES TO MEET THE
- 3 DUCT DETECTORS FOR EXTERIOR HVAC UNITS SHALL BE MOUNTED ON THE DUCT WORK INSIDE THE BUILDING.
- 4 U.L LISTED GUARDS TO BE PROVIDED FOR THE NOTIFICATION DEVICES IN SPORTS / GYM AREA.

SHEET NUMBER:

FA302-1

PROFESSIONAL SEAL

8675 W 96TH STREET OVERLAND PARK, KS. 66212 PHONE: 816.33.4373 FAX: 913.722.3484

SCALE: 3/32"=1'-0" (IN FEET)

**OFFICE OF ADMINISTRATION** DIVISION OF FACILITIES MANAGEMENT, **DESIGN AND** CONSTRUCTION