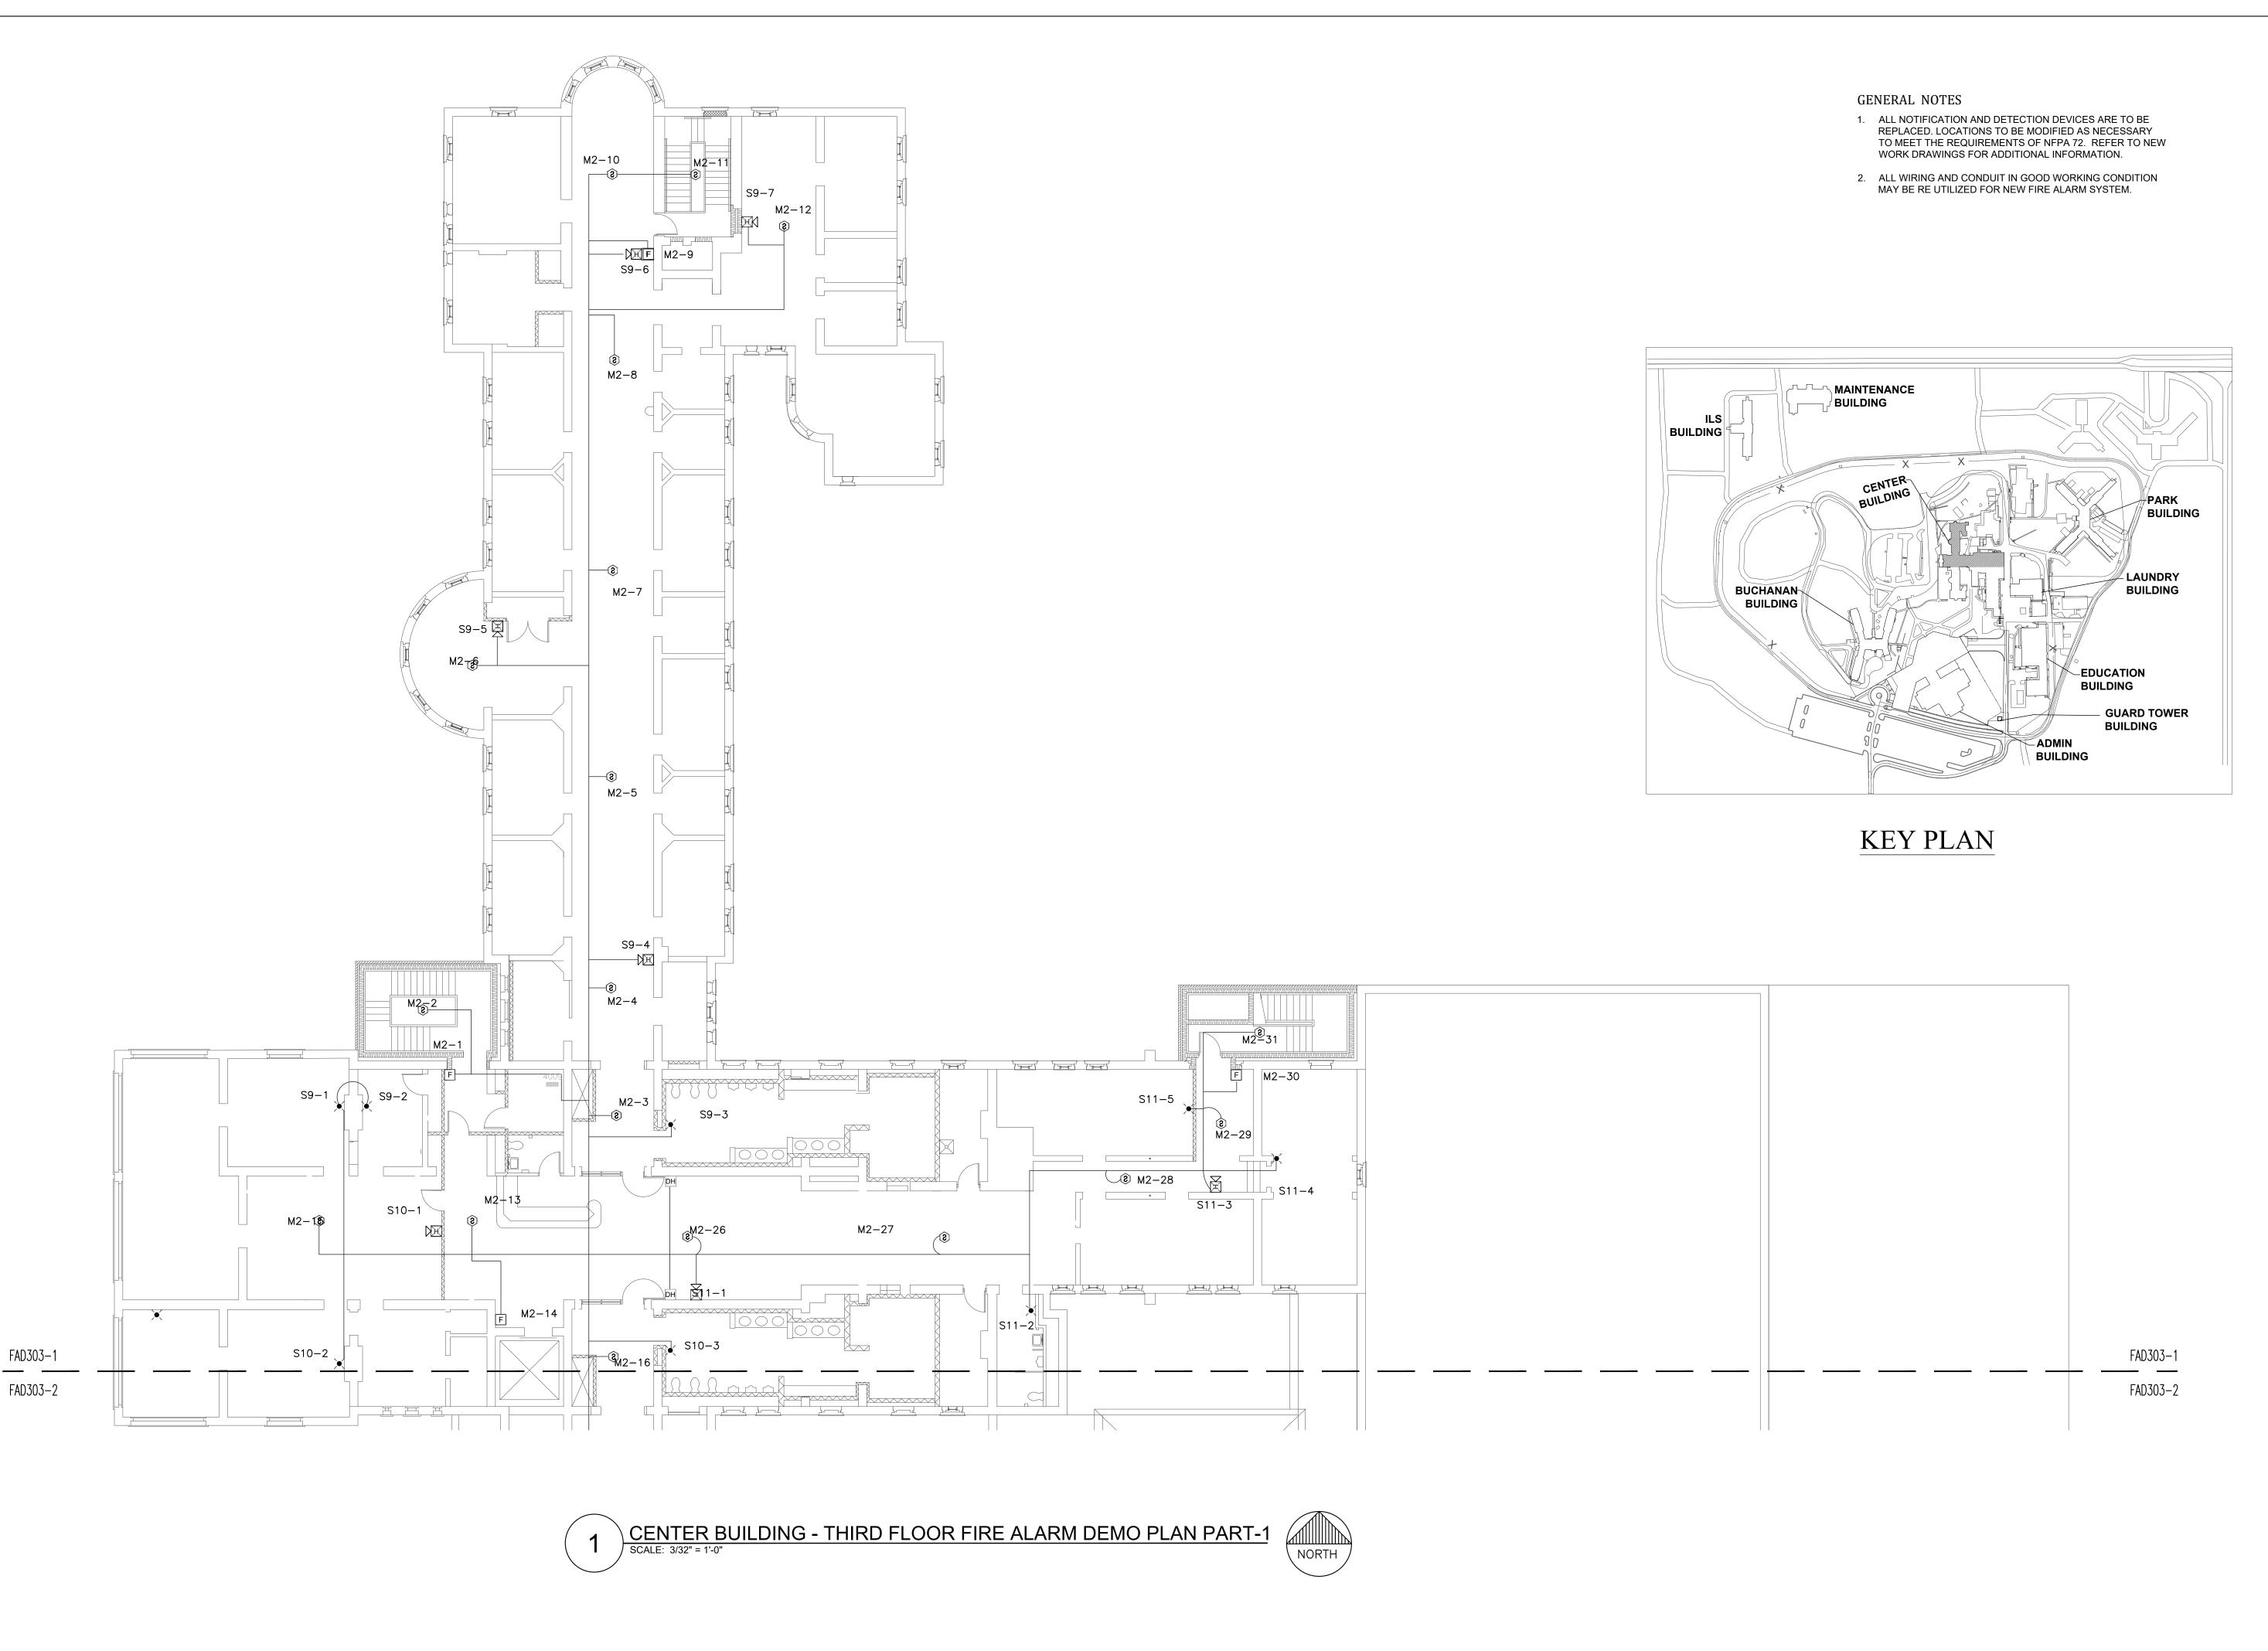

3401 FARAON ST. ST JOSEPH, MO 64506

PROJECT # C2325-01 ASSET#

7012 9327012063

REVISION: DATE:\_ REVISION:\_ DATE: REVISION: DATE:

ISSUE DATE: 08/02/2024

CAD DWG FILE:\_ DRAWN BY: \_\_ CHECKED BY: **DESIGNED BY:** 

SHEET TITLE:

**CENTER** BUILDING-THIRD FLOOR FIRE ALARM PLAN PART-1

SHEET NUMBER:

FA303-1

8675 W 96TH STREET OVERLAND PARK, KS. 66212

SCALE: 3/32"=1'-0" (IN FEET)

**ADMINISTRATION** DIVISION OF FACILITIES

WESTERN RECEPTION AND DIAGNOSTIC CORRECTIONAL