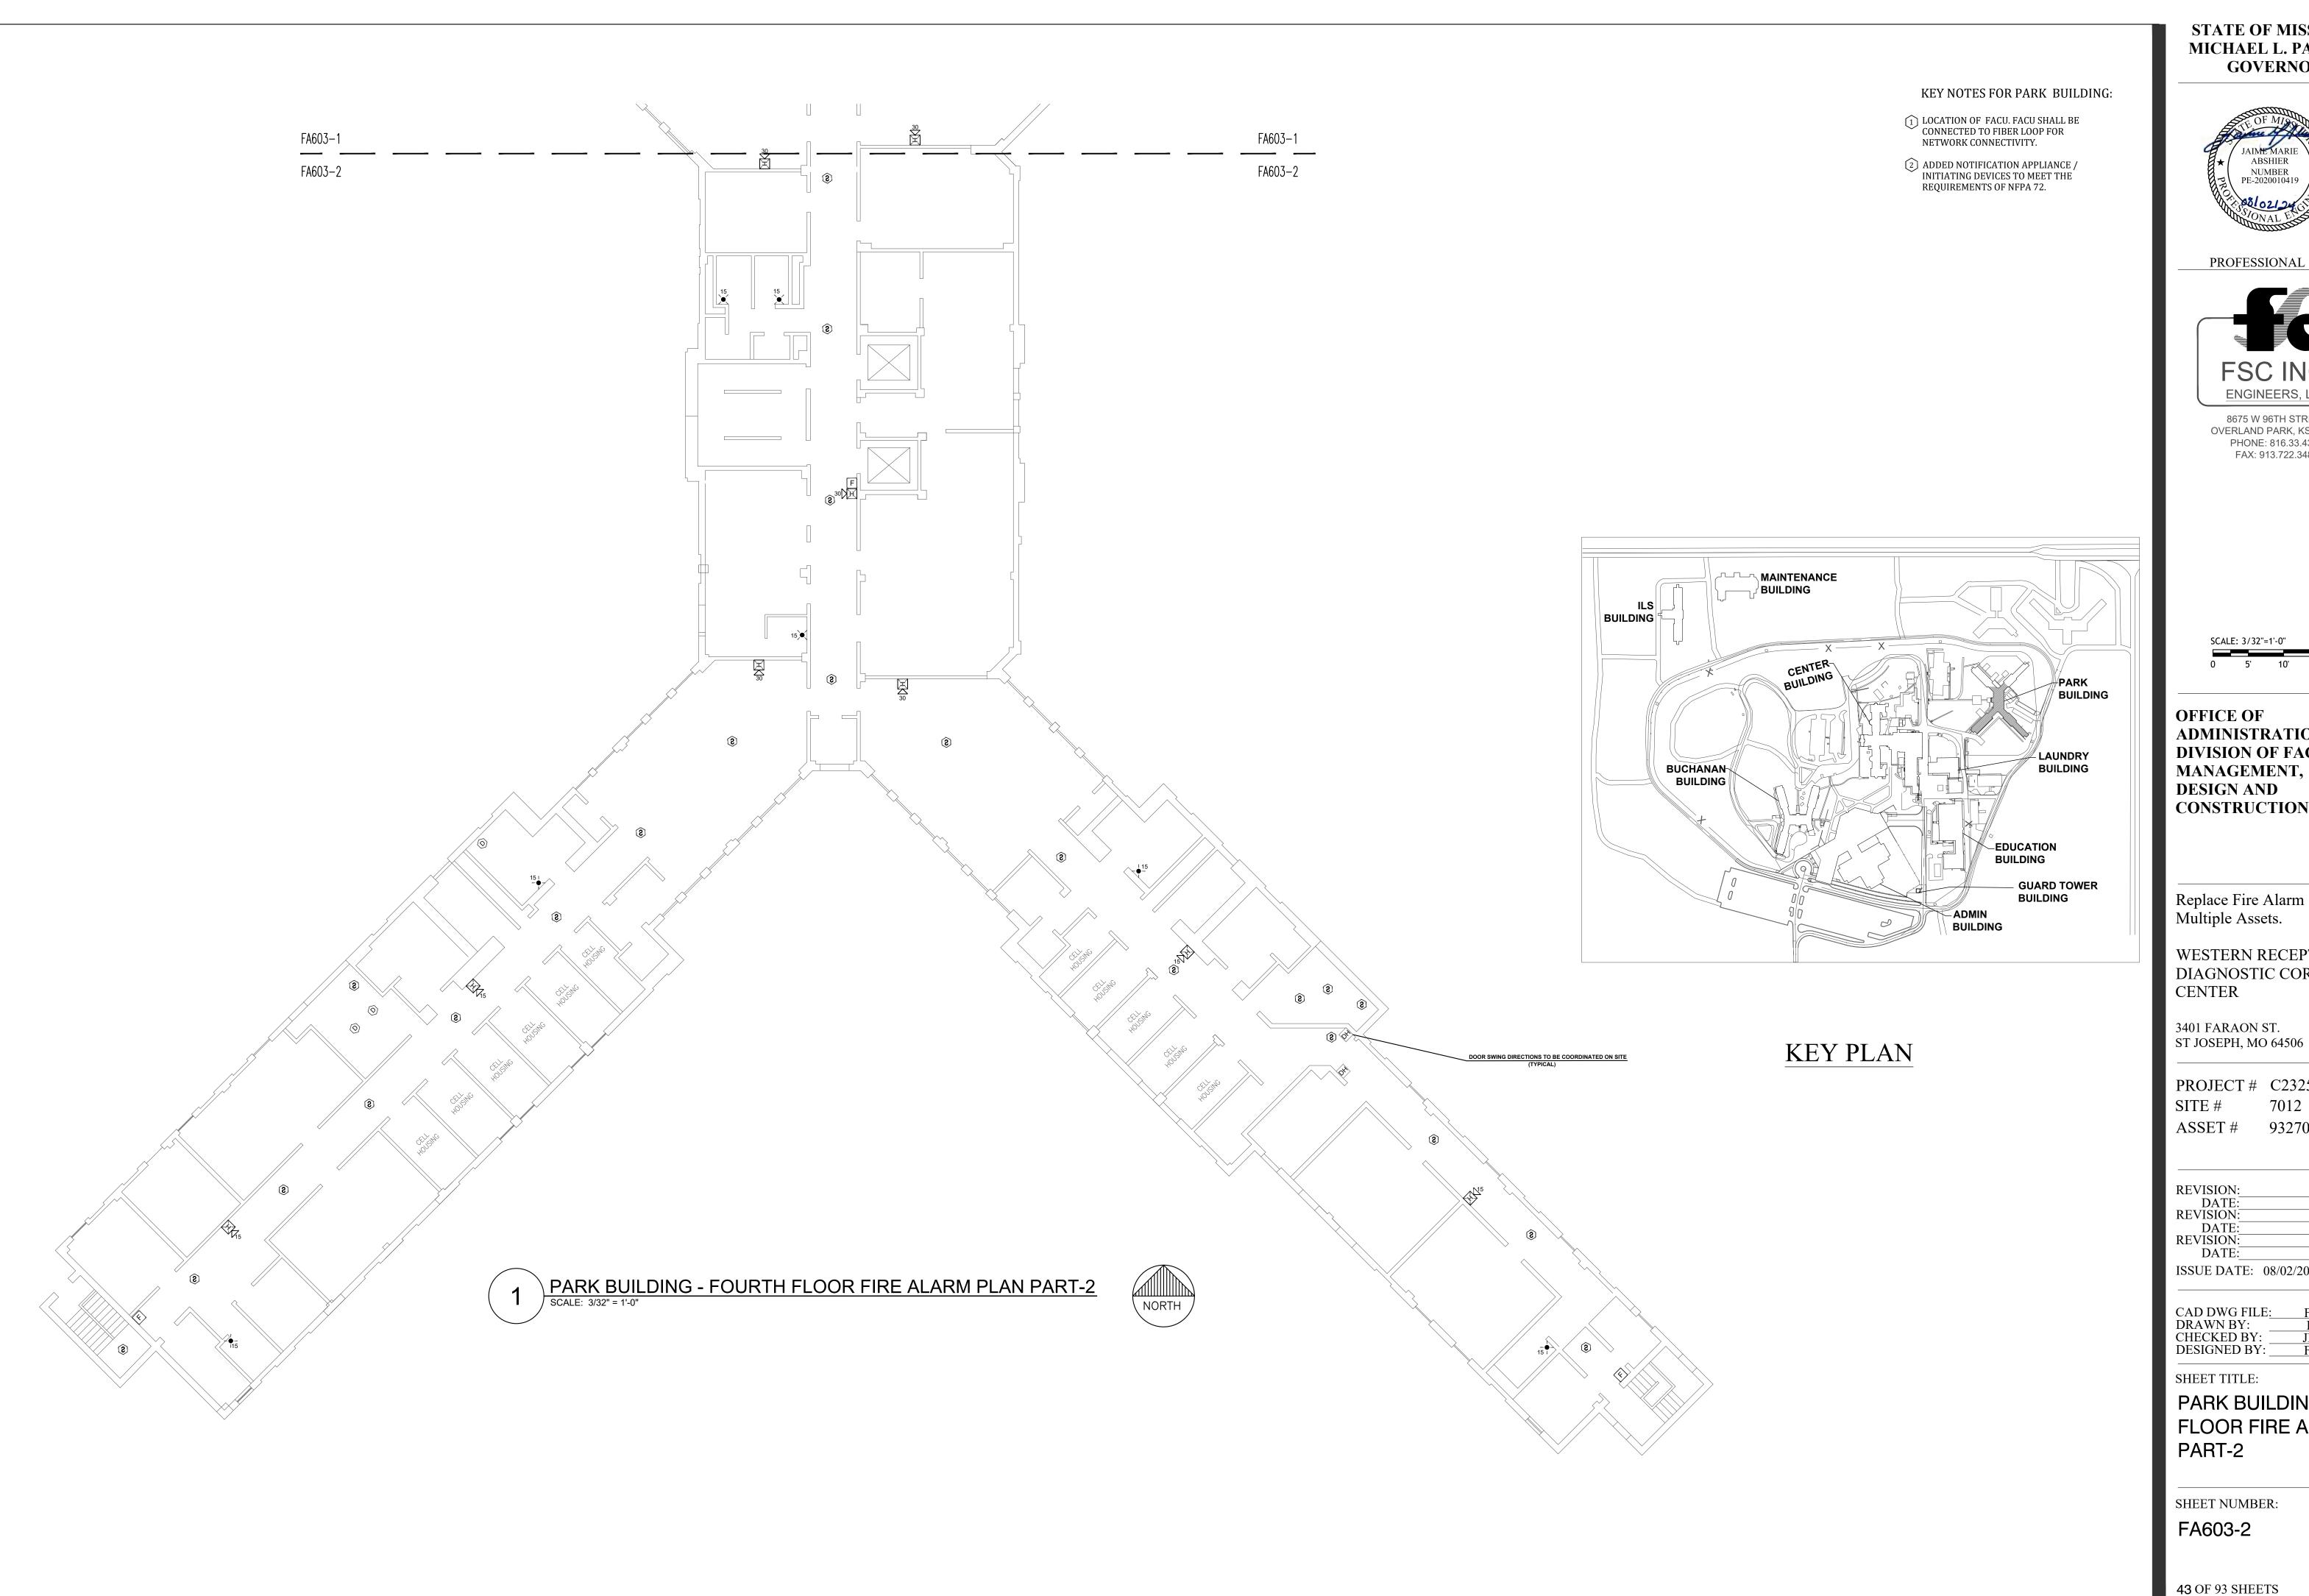

ISSUE DATE: 08/02/2024

CAD DWG FILE: FSC
DRAWN BY: DB
CHECKED BY: JMA
DESIGNED BY: FSC

SHEET TITLE:

PARK BUILDING

LAUNDRY BUILDING

GUARD TOWER BUILDING

EDUCATION BUILDING

ADMIN BUILDING PARK BUILDING-FIFTH FLOOR FIRE ALARM PLAN PART-2