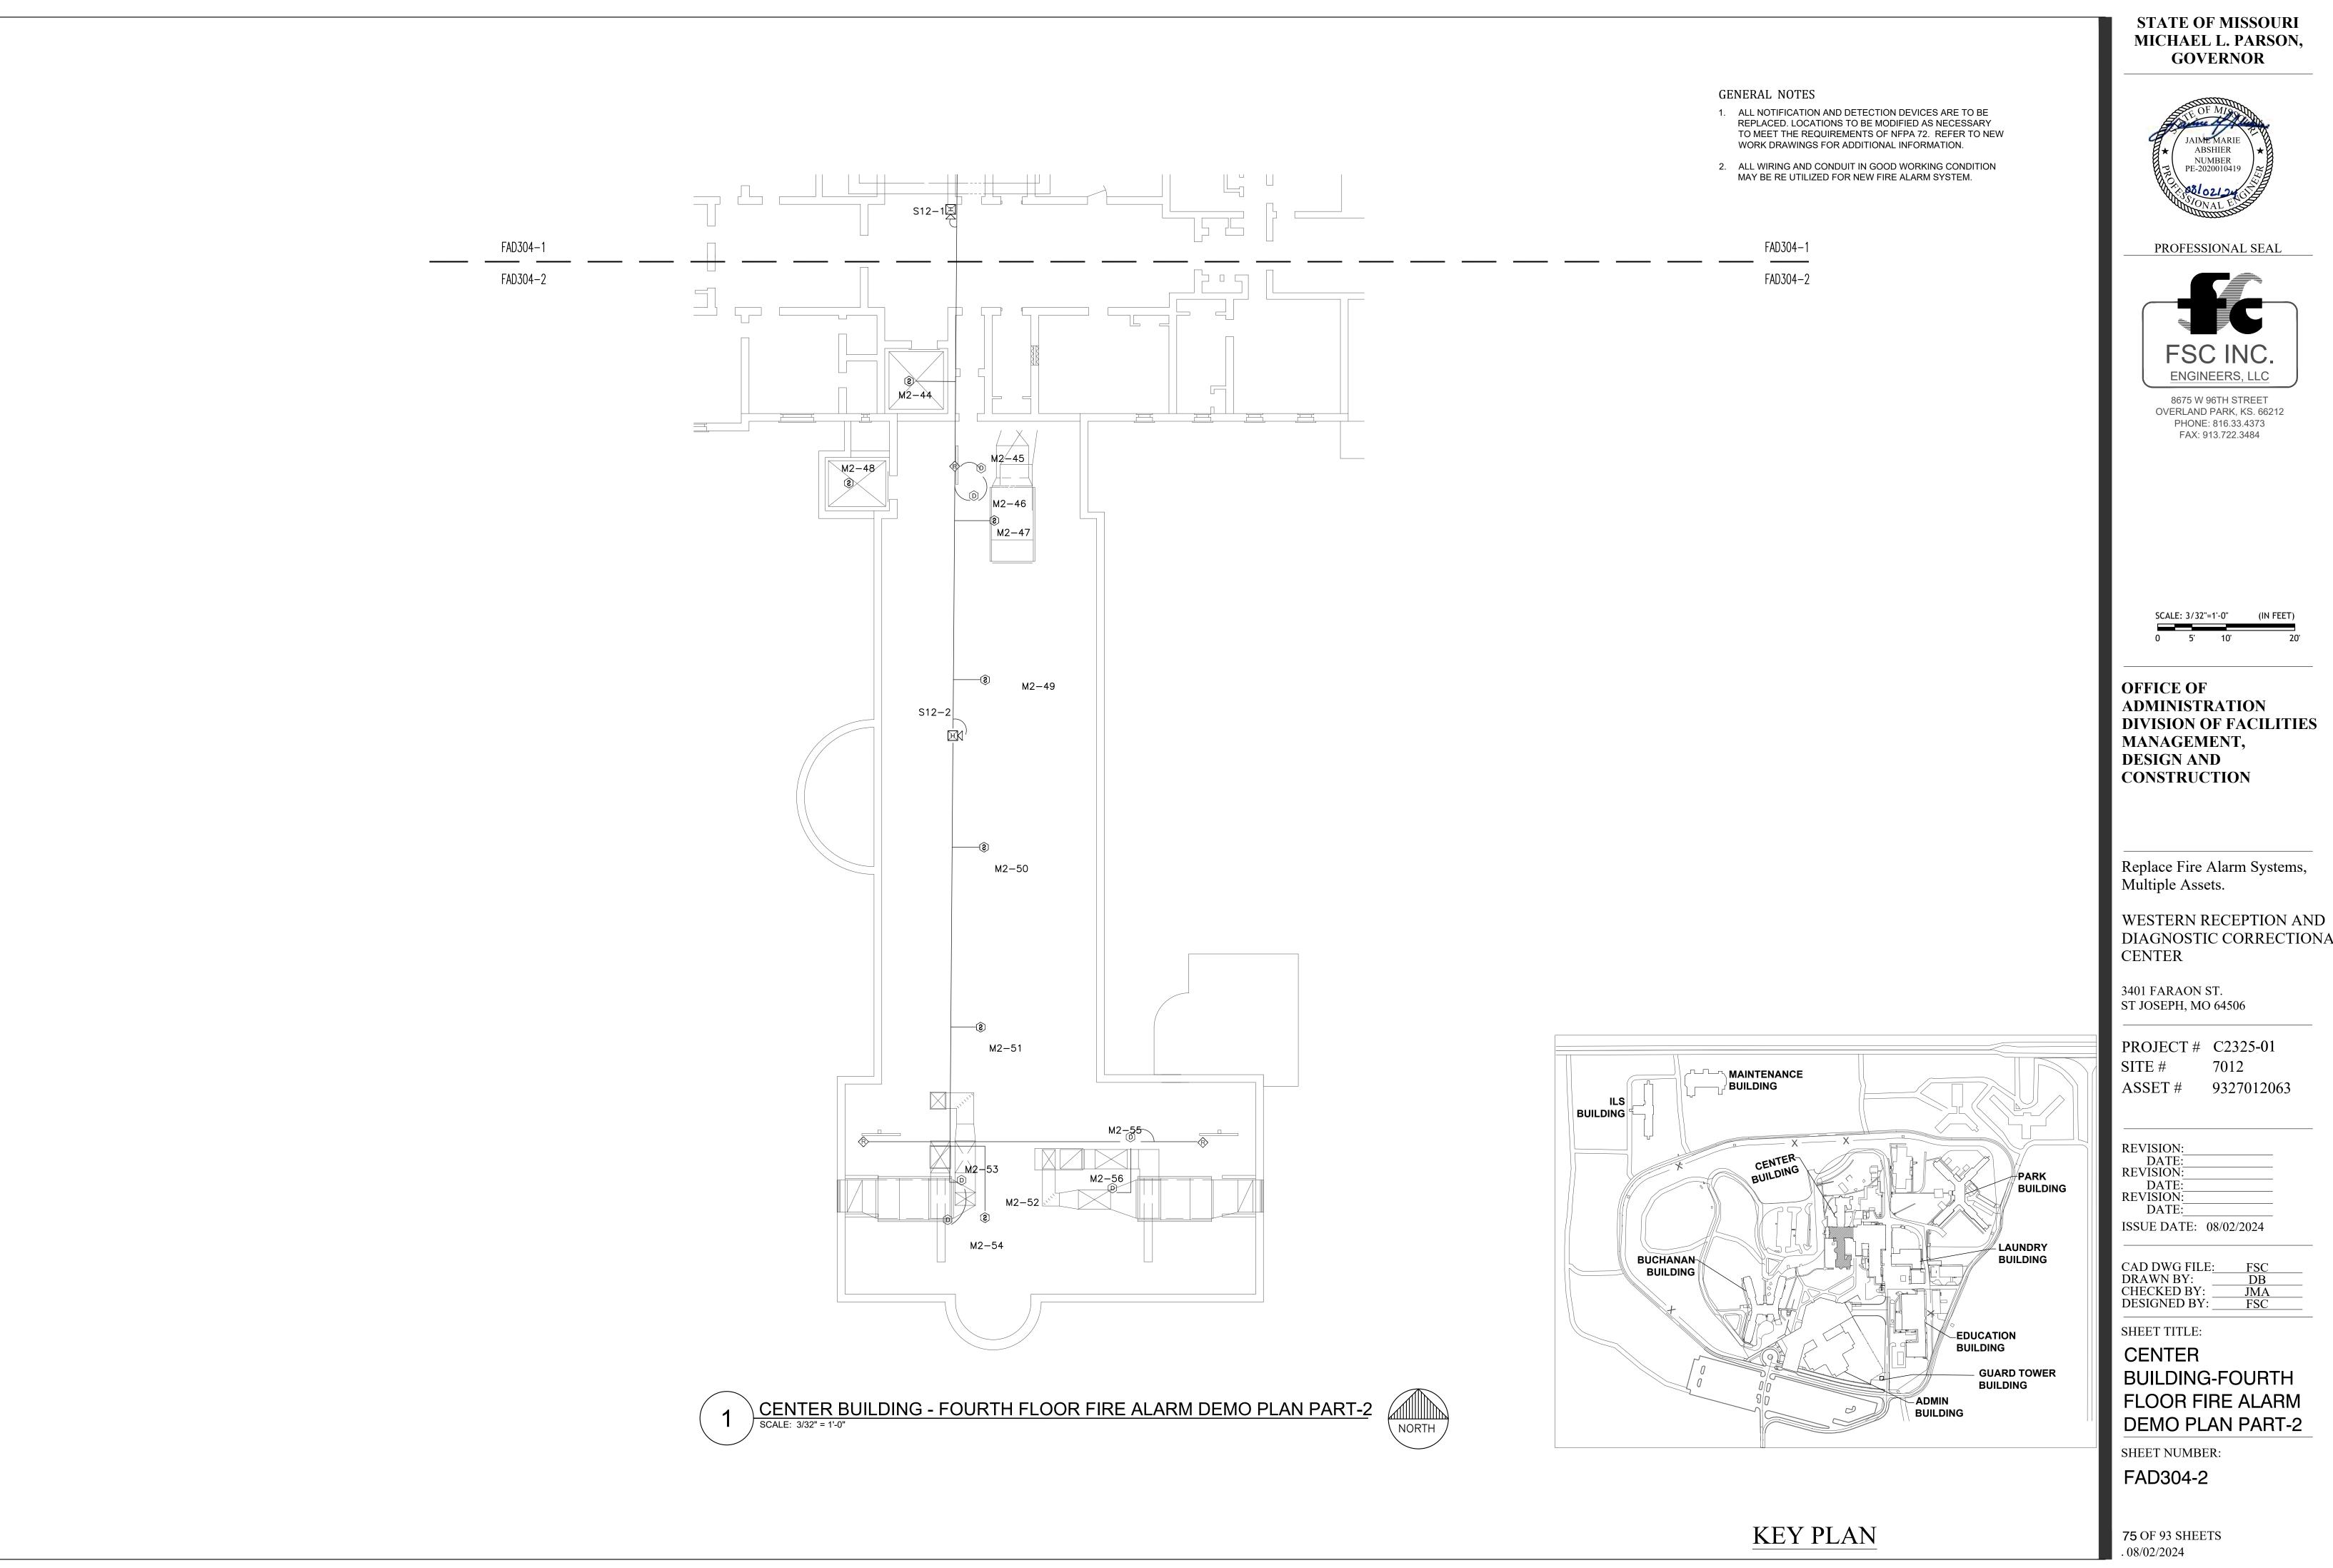

8675 W 96TH STREET OVERLAND PARK, KS. 66212 PHONE: 816.33.4373 FAX: 913.722.3484

SCALE: 3/32"=1'-0" (IN FEET)

OFFICE OF **ADMINISTRATION** DIVISION OF FACILITIES MANAGEMENT, **DESIGN AND** CONSTRUCTION

Replace Fire Alarm Systems, Multiple Assets.

WESTERN RECEPTION AND DIAGNOSTIC CORRECTIONAL CENTER

3401 FARAON ST. ST JOSEPH, MO 64506

PROJECT # C2325-01

7012 ASSET# 9327012063

REVISION: DATE: REVISION: DATE: REVISION: DATE: ISSUE DATE: 08/02/2024

CAD DWG FILE: DRAWN BY: CHECKED BY: **DESIGNED BY:** 

SHEET TITLE:

BUILDING

LAUNDRY BUILDING

**GUARD TOWER BUILDING** 

\_EDUCATION BUILDING

ADMIN BUILDING

CENTER **BUILDING-FOURTH** FLOOR FIRE ALARM **DEMO PLAN PART-1** 

SHEET NUMBER: FAD304-1

**74** OF 93 SHEETS

KEY PLAN

MAINTENANCE BUILDING

BUCHANAN BUILDING

. 08/02/2024



DIAGNOSTIC CORRECTIONAL





PROFESSIONAL SEAL



8675 W 96TH STREET OVERLAND PARK, KS. 66212 PHONE: 816.33.4373 FAX: 913.722.3484

SCALE: 3/32"=1'-0" (IN FEET)

**OFFICE OF ADMINISTRATION** DIVISION OF FACILITIES MANAGEMENT, **DESIGN AND** CONSTRUCTION

Replace Fire Alarm Systems, Multiple Assets.

WESTERN RECEPTION AND DIAGNOSTIC CORRECTIONAL CENTER

3401 FARAON ST. ST JOSEPH, MO 64506

PROJECT # C2325-01 7012 ASSET# 9327012063

REVISION: DATE: REVISION: DATE: REVISION: DATE:

CAD DWG FILE: DRAWN BY: CHECKED BY:

SHEET TITLE:

GUARD TOWER

**BUILDING** 

ADMIN **BUILDING** 

KEY PLAN

ILS BUILDING-FIRST FLOOR FIRE ALARM **DEMO PLAN** 

SHEET NUMBER:

FAD400





PROFESSIONAL SEAL



8675 W 96TH STREET OVERLAND PARK, KS. 66212 PHONE: 816.33.4373 FAX: 913.722.3484

SCALE: 3/32"=1'-0" (IN