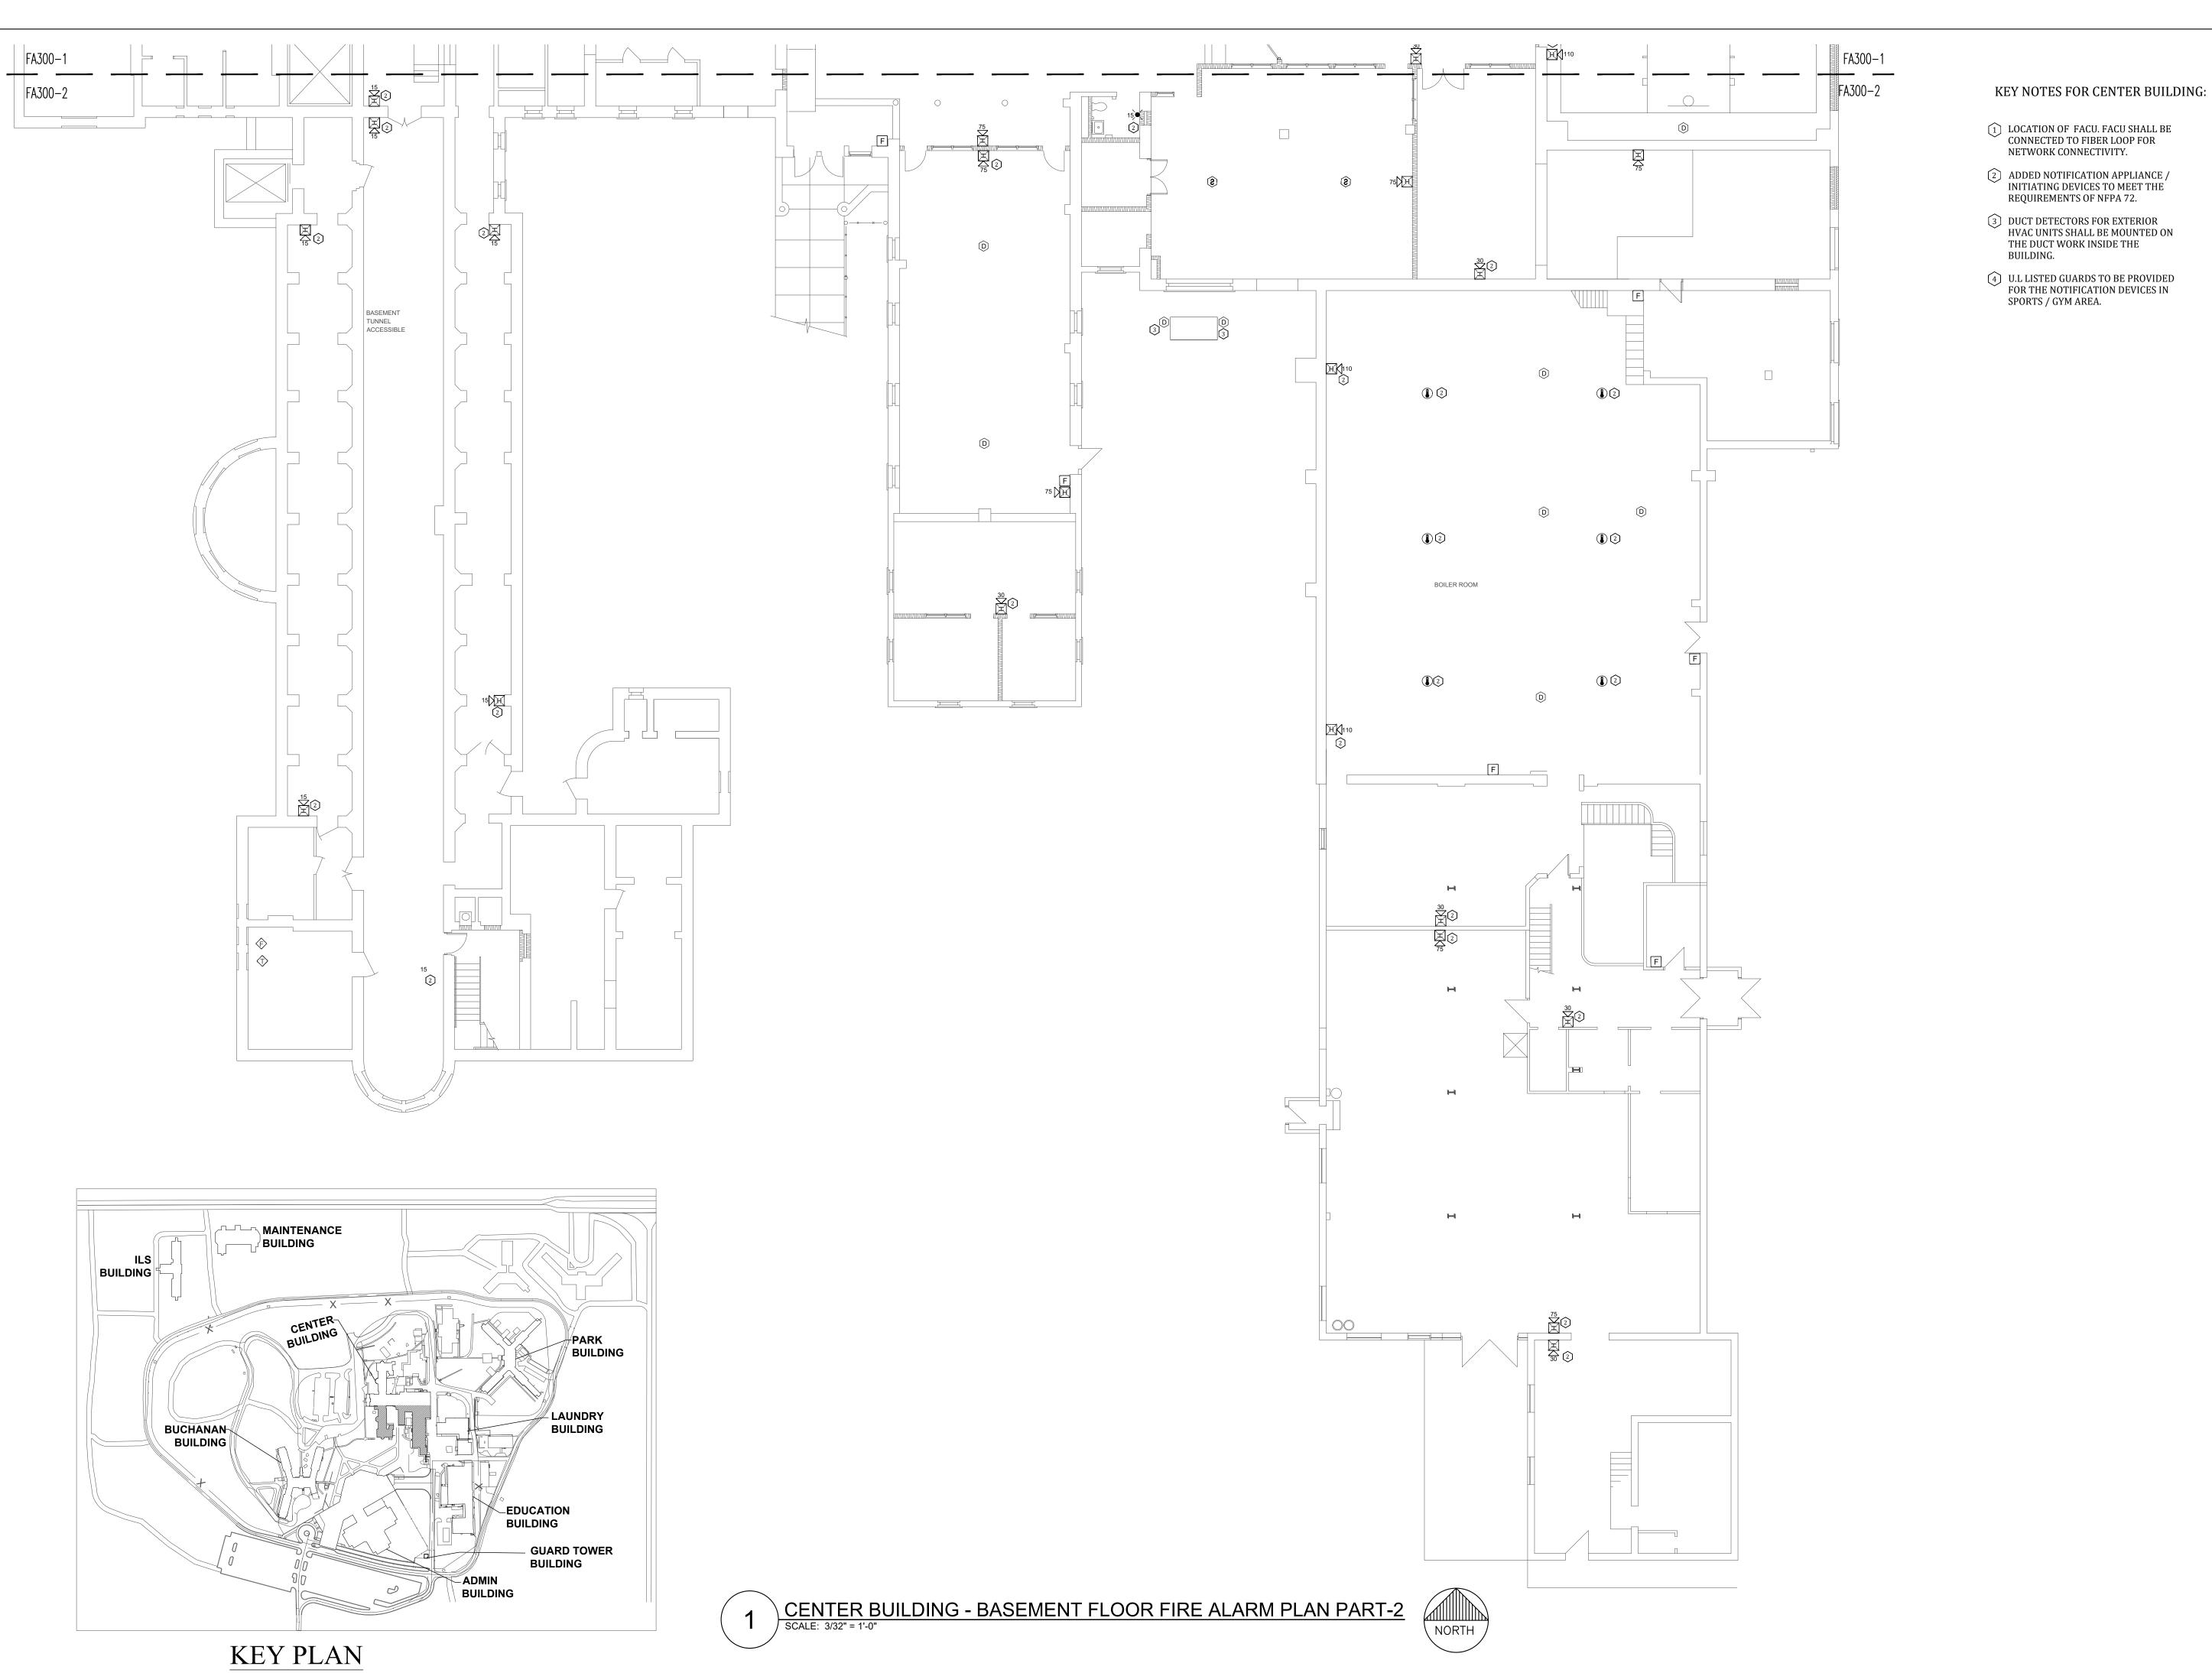

### KEY NOTES FOR CENTER BUILDING:

- LOCATION OF FACU. FACU SHALL BE CONNECTED TO FIBER LOOP FOR NETWORK CONNECTIVITY.
- 2 ADDED NOTIFICATION APPLIANCE / INITIATING DEVICES TO MEET THE REQUIREMENTS OF NFPA 72.
- DUCT DETECTORS FOR EXTERIOR HVAC UNITS SHALL BE MOUNTED ON THE DUCT WORK INSIDE THE BUILDING.
- 4 U.L LISTED GUARDS TO BE PROVIDED FOR THE NOTIFICATION DEVICES IN SPORTS / GYM AREA.

### STATE OF MISSOURI MICHAEL L. PARSON, GOVERNOR

PROFESSIONAL SEAL

8675 W 96TH STREET OVERLAND PARK, KS. 66212 PHONE: 816.33.4373 FAX: 913.722.3484

SCALE: 3/32"=1'-0" (IN FEET)
0 5' 10' 20'

OFFICE OF
ADMINISTRATION
DIVISION OF FACILITIES
MANAGEMENT,
DESIGN AND
CONSTRUCTION

Replace Fire Alarm Systems, Multiple Assets.

WESTERN RECEPTION AND DIAGNOSTIC CORRECTIONAL CENTER

3401 FARAON ST. ST JOSEPH, MO 64506

PROJECT # C2325-01 SITE # 7012 ASSET # 9327012063

REVISION:
DATE:
REVISION:
DATE:
REVISION:
DATE:
DATE:

ISSUE DATE: 08/02/2024

CAD DWG FILE: FSC
DRAWN BY: DB
CHECKED BY: JMA
DESIGNED BY: FSC

SHEET TITLE:

CENTER BUILDING-FIRST FLOOR FIRE ALARM PLAN PART-1

SHEET NUMBER:

FA301-1

PROFESSIONAL SEAL

8675 W 96TH STREET OVERLAND PARK, KS. 66212 PHONE: 816.33.4373 FAX: 913.722.3484