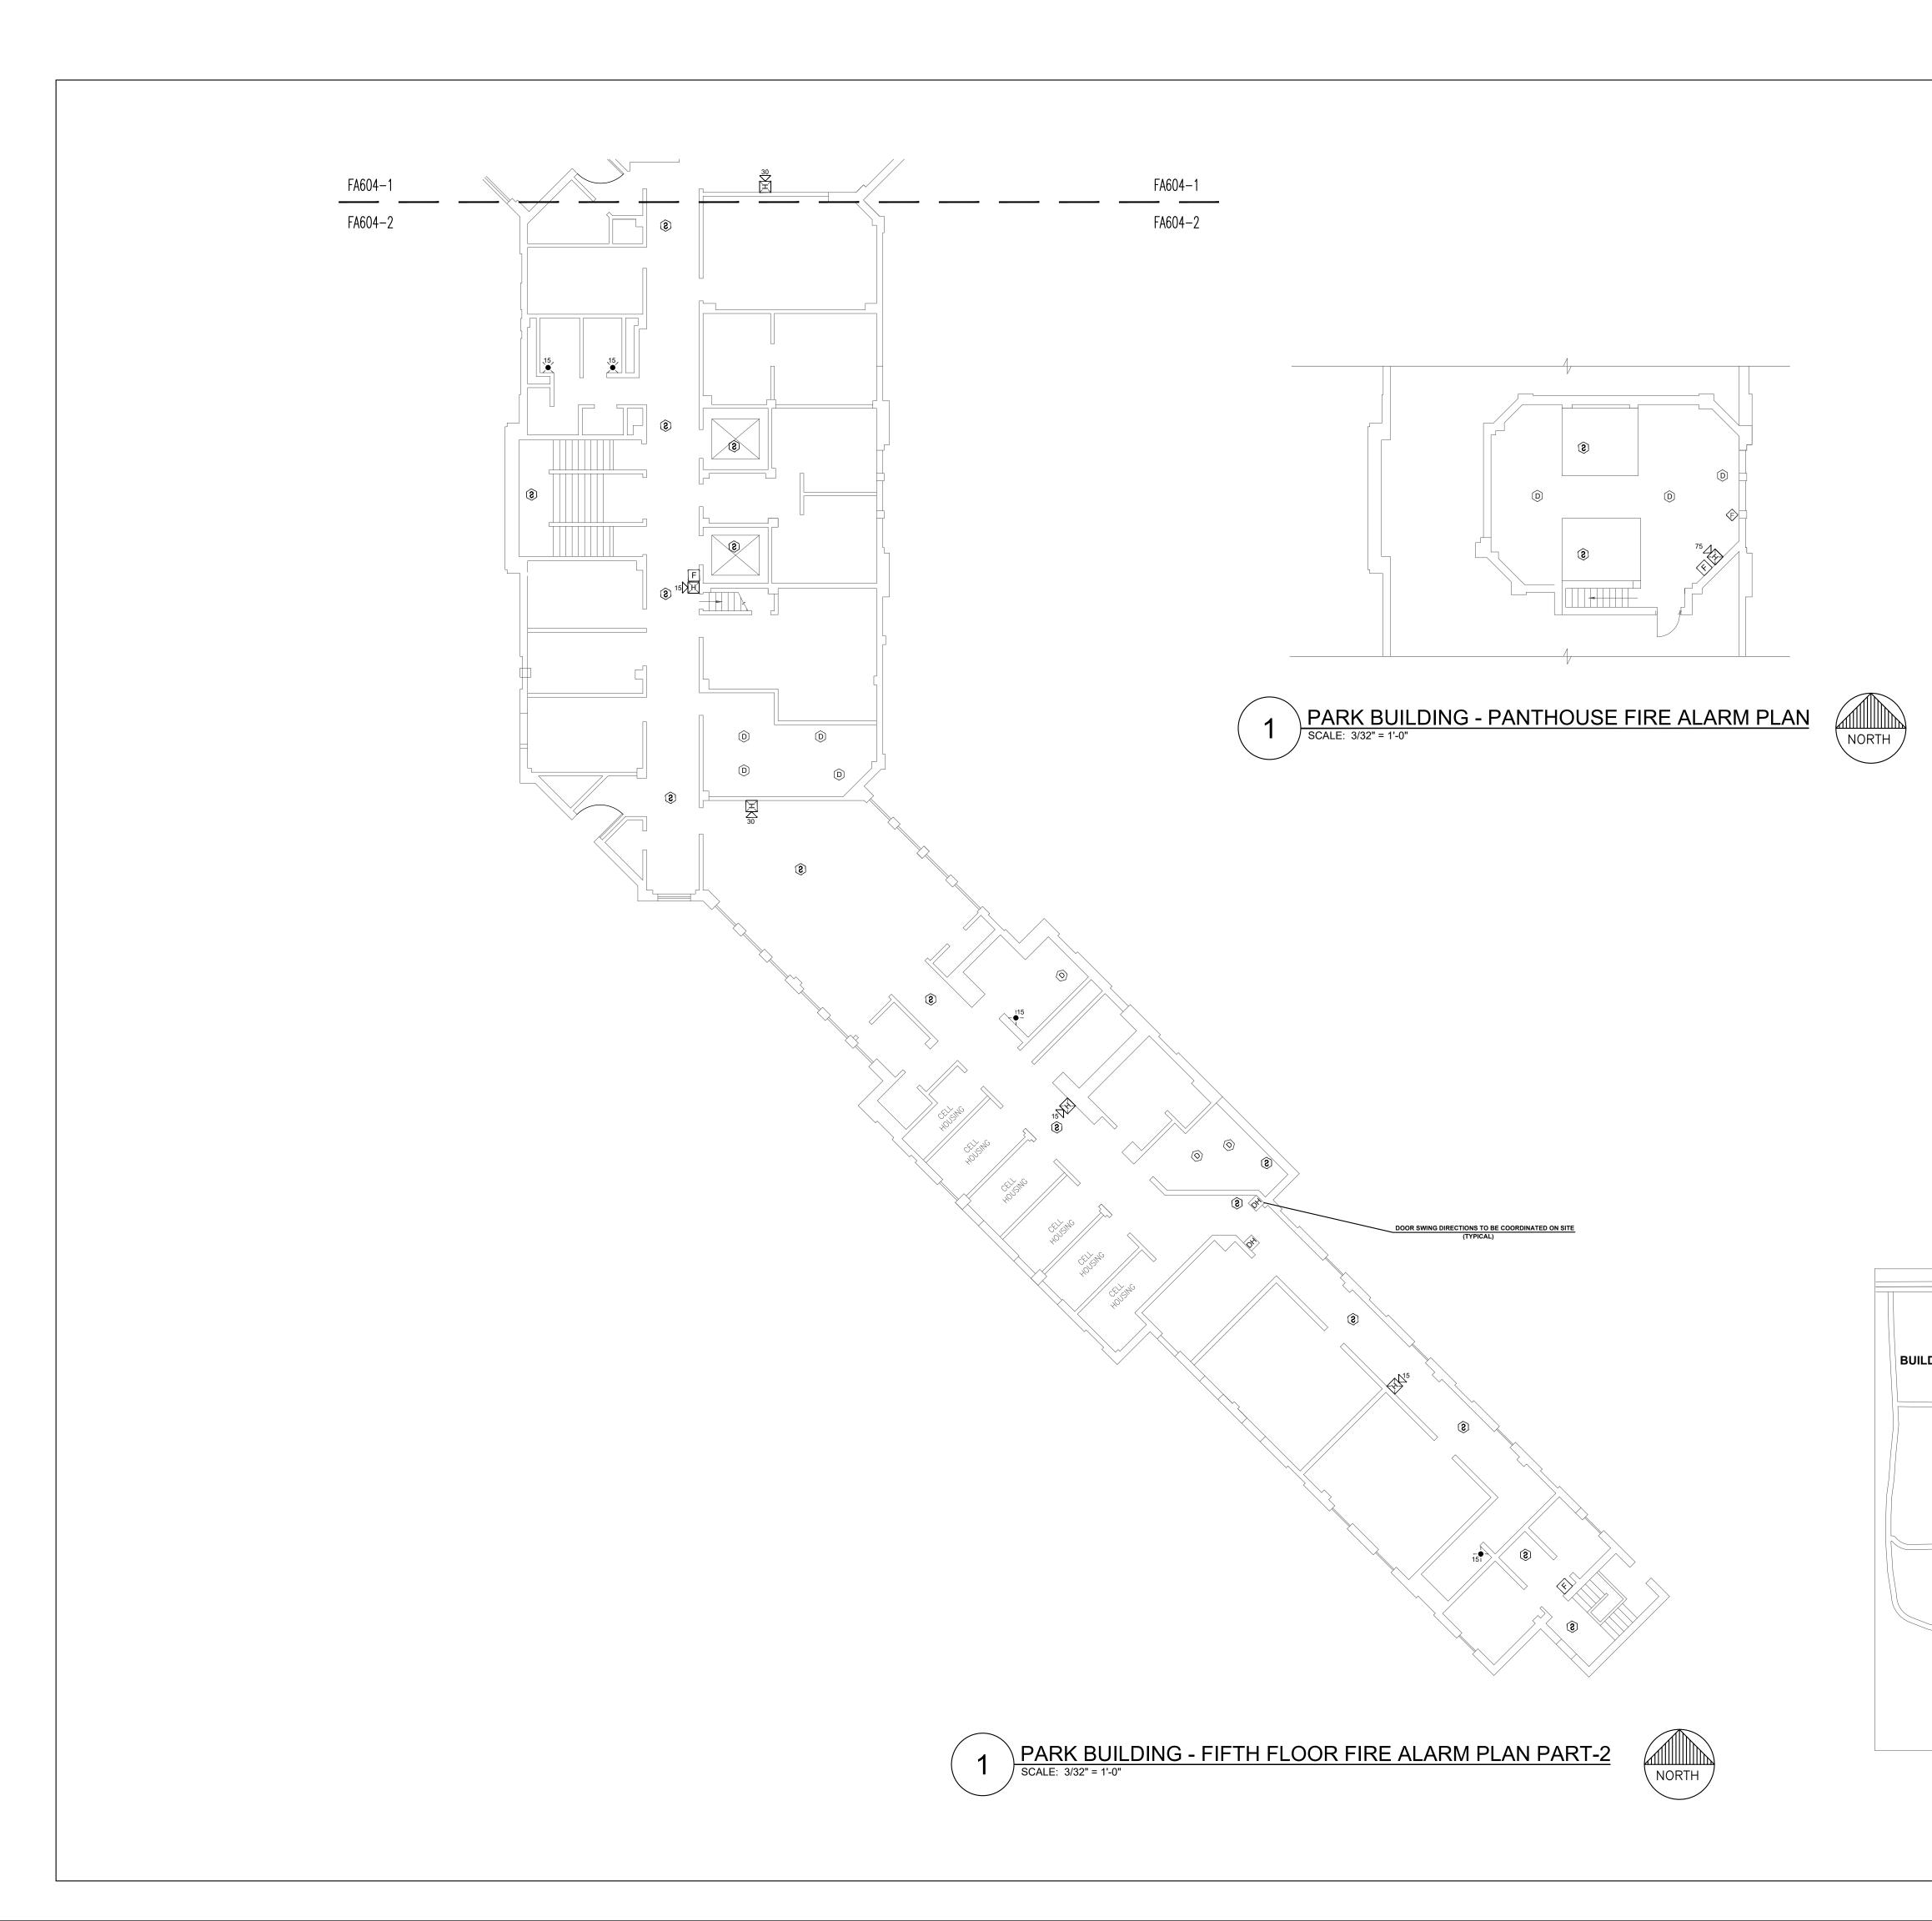

SHEET NUMBER:

FA604-1

44 OF 93 SHEETS . 08/02/2024

KEY PLAN

MAINTENANCE BUILDING

BUILDING

BUCHANAN BUILDING

KEY NOTES FOR PARK BUILDING:

SHEET NUMBER:

FA604-2

**45** OF 93 SHEETS . 08/02/2024

KEY PLAN

MAINTENANCE BUILDING

BUCHANAN BUILDING

LAUNDRY BUILDING - FIRST FLOOR FIRE ALARM PLAN
SCALE: 3/32" = 1'-0"
NORTH

**BUILDING**: