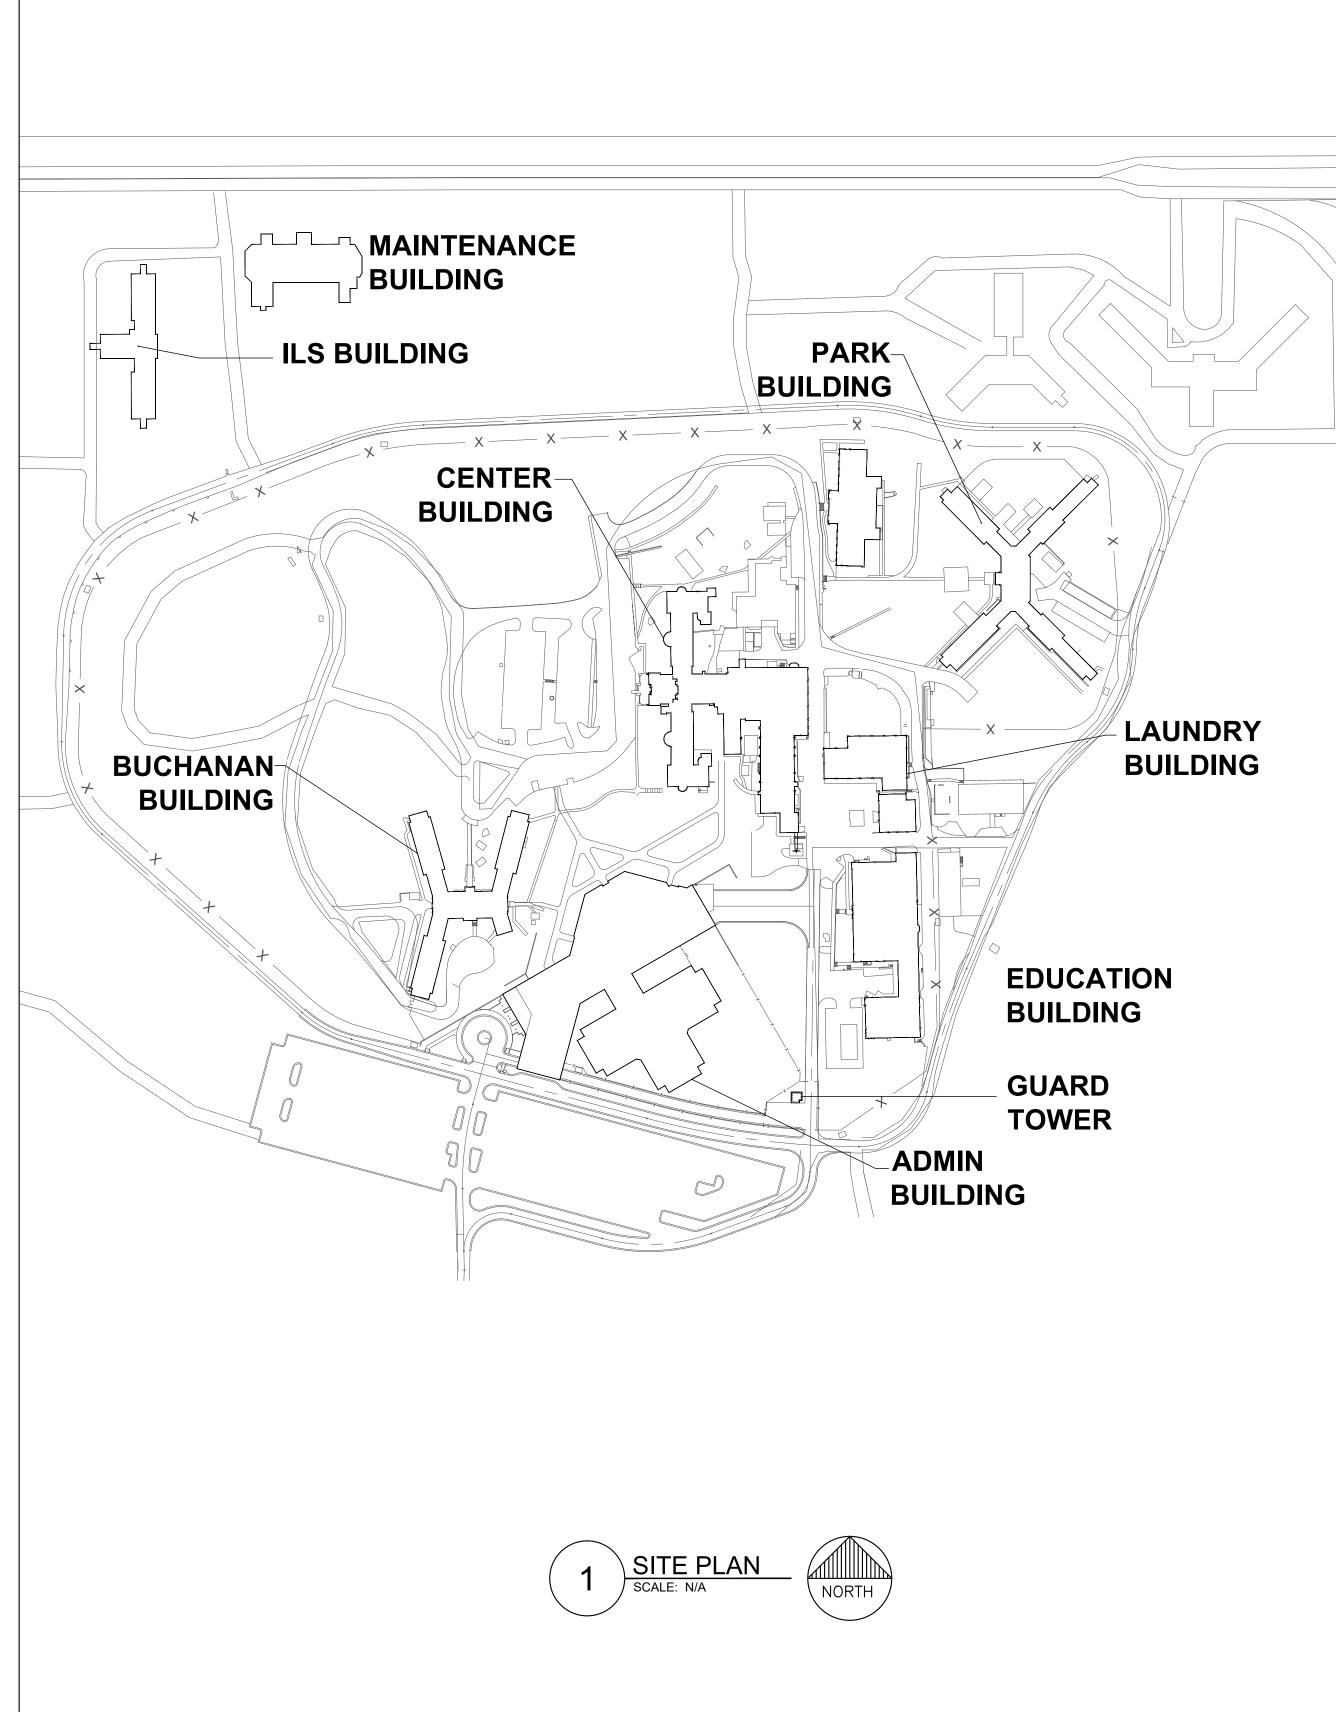

WESTERN RECEPTION AND DIAGNOSTIC CORRECTIONAL CENTER

3401 FARAON ST. ST JOSEPH, MO 64506

PROJECT # C2325-01

7012 9327012063

**REVISION:** DATE: **REVISION:** DATE: **REVISION:** DATE:

ISSUE DATE: 08/02/2024

CAD DWG FILE: DRAWN BY: CHECKED BY: **DESIGNED BY:** 

SHEET TITLE:

FIRE ALARM SITE PLAN

SHEET NUMBER: FA-001