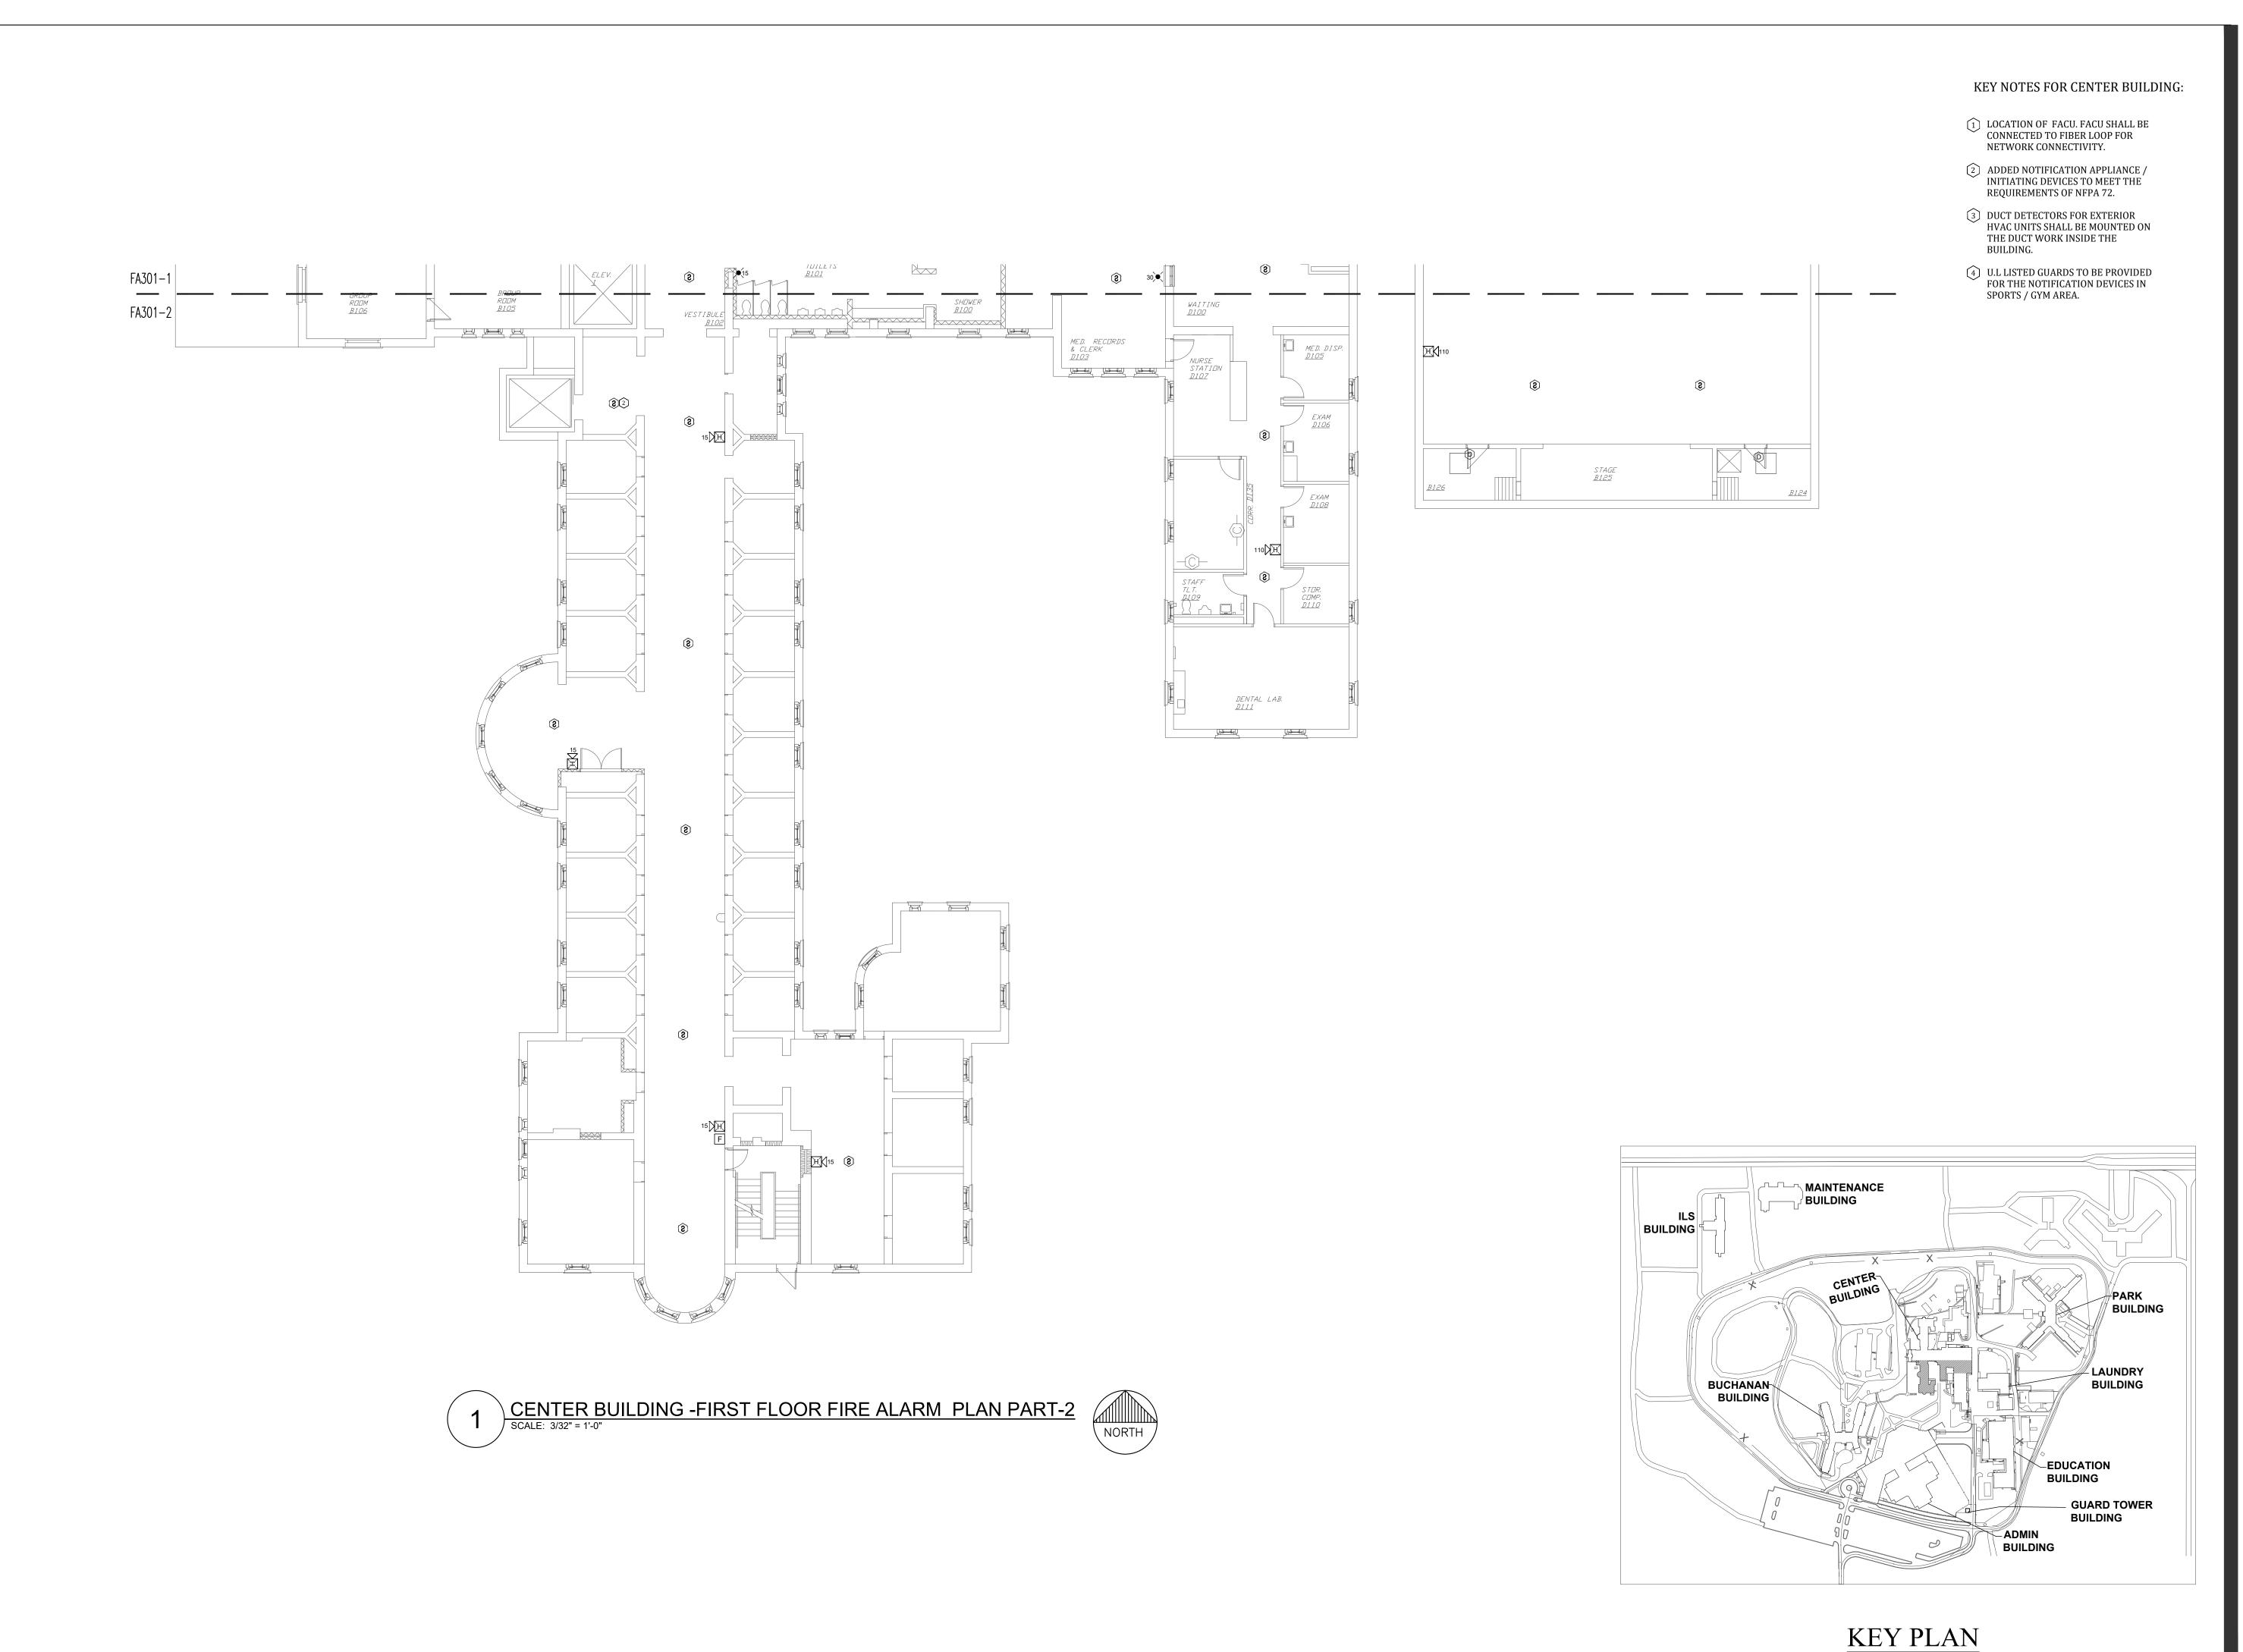

### KEY NOTES FOR CENTER BUILDING:

- LOCATION OF FACU. FACU SHALL BE CONNECTED TO FIBER LOOP FOR NETWORK CONNECTIVITY.
- (2) ADDED NOTIFICATION APPLIANCE / INITIATING DEVICES TO MEET THE
- 3 DUCT DETECTORS FOR EXTERIOR HVAC UNITS SHALL BE MOUNTED ON THE DUCT WORK INSIDE THE BUILDING.
- 4 U.L LISTED GUARDS TO BE PROVIDED FOR THE NOTIFICATION DEVICES IN SPORTS / GYM AREA.

SHEET TITLE:

CENTER
BUILDING-FIRST
FLOOR FIRE ALARM
PLAN PART-2

SHEET NUMBER: FA301-2

PROFESSIONAL SEAL

8675 W 96TH STREET OVERLAND PARK, KS. 66212 PHONE: 816.33.4373 FAX: 913.722.3484

SCALE: 3/32"=1'-0" (IN FEET)