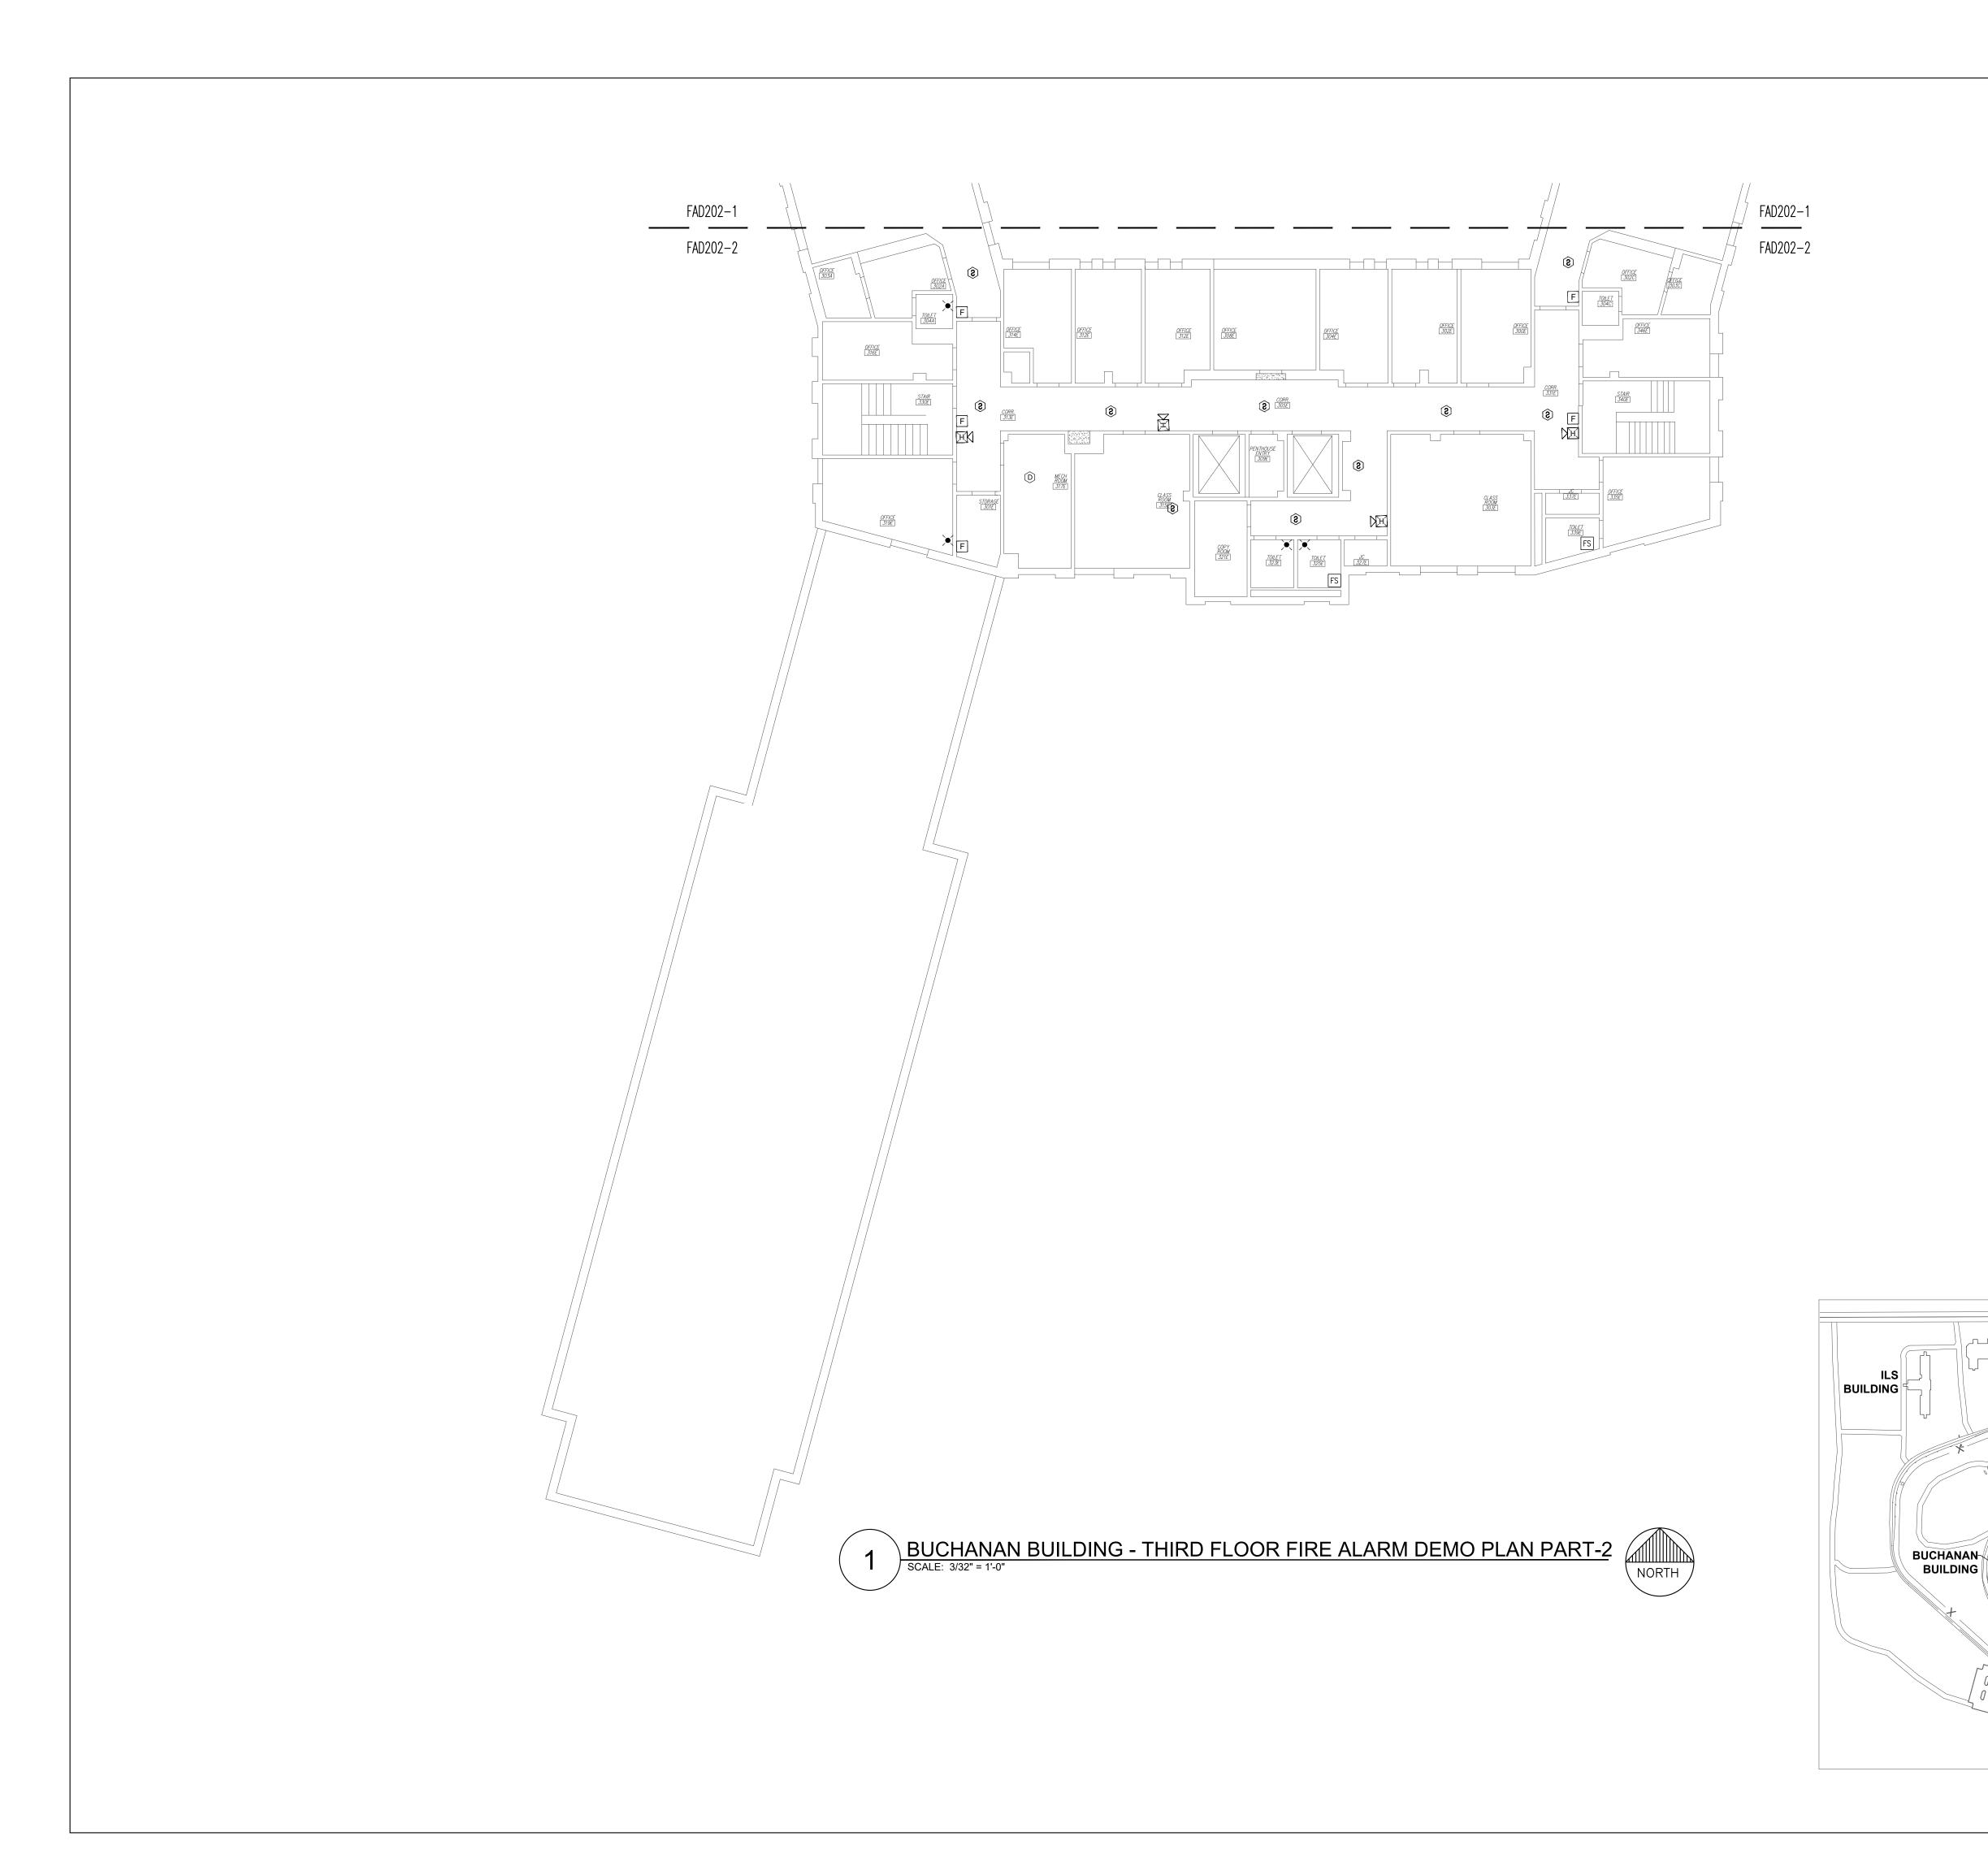

### KEY NOTES FOR BUCHANAN BUILDING:

- STROBE NOTIFICATION DEVICE REPLACED WITH HORN/STROBE DUE TO ENVIRONMENTAL CONDITIONS.
- 2 RELOCATED DEVICE TO MEET COVERAGE REQUIREMENTS OF NFPA 72.
- (3) LOCATION OF FACU, FACU SHALL BE CONNECTED TO FIBER LOOP FOR NETWORK CONNECTIVITY.
- 4 ADDED NOTIFICATION APPLIANCE / INITIATING DEVICES TO MEET THE REQUIREMENTS OF NFPA 72.