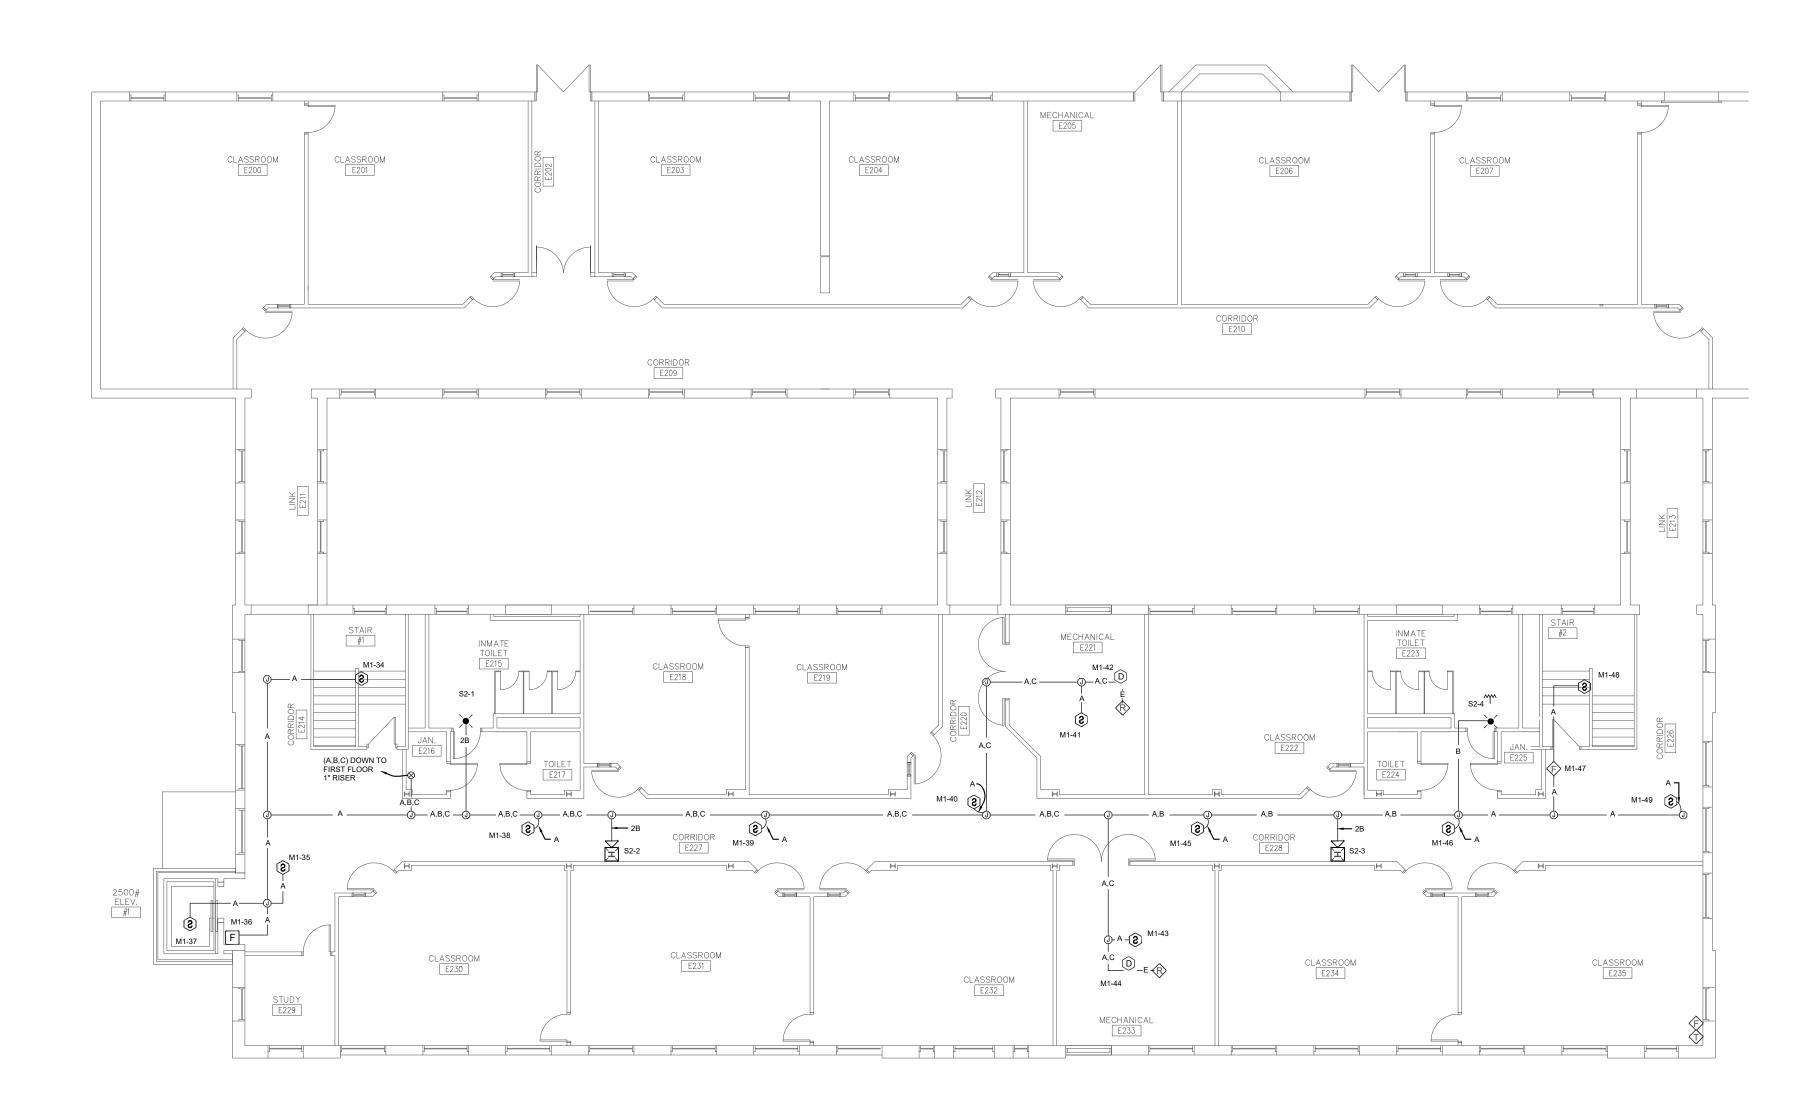

### KEY NOTES FOR BUCHANAN BUILDING:

- STROBE NOTIFICATION DEVICE REPLACED WITH HORN/STROBE DUE TO ENVIRONMENTAL CONDITIONS.
- 2 RELOCATED DEVICE TO MEET COVERAGE REQUIREMENTS OF NFPA 72.
- (3) LOCATION OF FACU, FACU SHALL BE CONNECTED TO FIBER LOOP FOR NETWORK CONNECTIVITY.
- 4 ADDED NOTIFICATION APPLIANCE / INITIATING DEVICES TO MEET THE REQUIREMENTS OF NFPA 72.