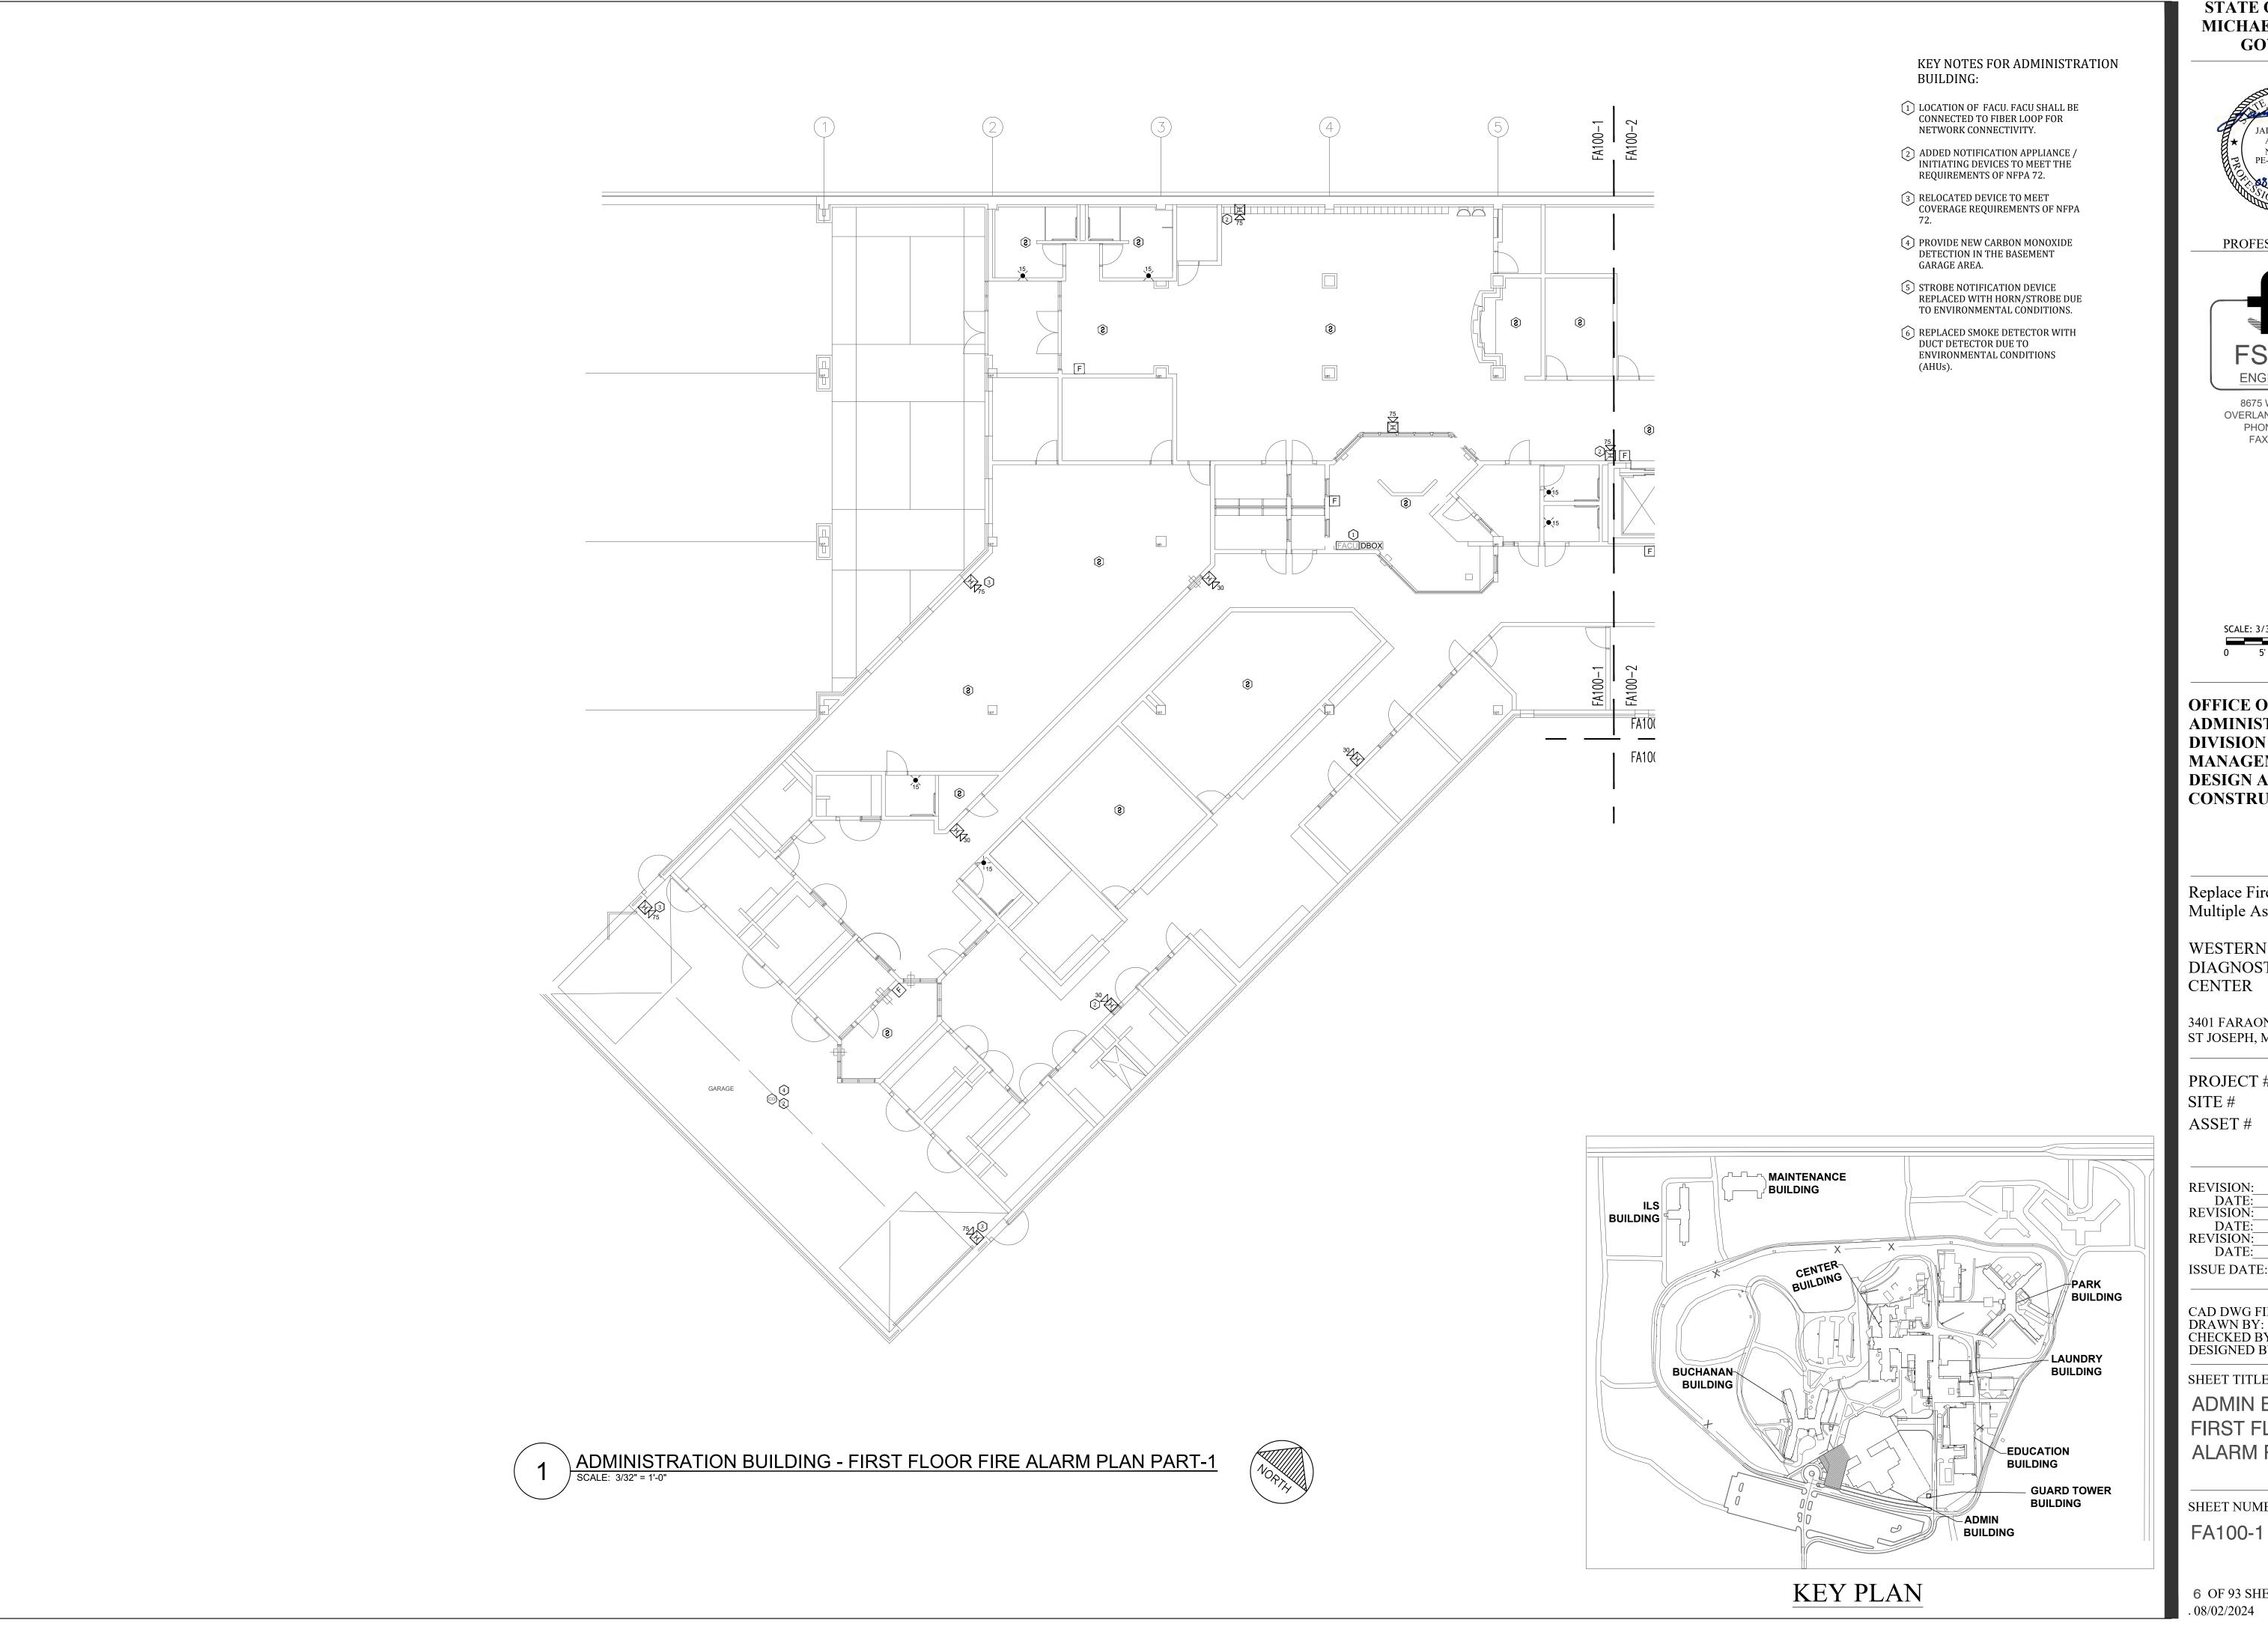

CAD DWG FILE: DRAWN BY: CHECKED BY: DESIGNED BY:

SHEET TITLE:

ADMIN BUILDING-FIRST FLOOR FIRE **ALARM PLAN PART-1** 

SHEET NUMBER:

STATE OF MISSOURI MICHAEL L. PARSON,

PROFESSIONAL SEAL

8675 W 96TH STREET OVERLAND PARK, KS. 66212 PHONE: 816.33.4373

SCALE: 3/32" = 1'-0"

KEY NOTES FOR ADMINISTRATION

- 1 LOCATION OF FACU. FACU SHALL BE CONNECTED TO FIBER LOOP FOR NETWORK CONNECTIVITY.
- (2) ADDED NOTIFICATION APPLIANCE / INITIATING DEVICES TO MEET THE REQUIREMENTS OF NFPA 72.
- (3) RELOCATED DEVICE TO MEET COVERAGE REQUIREMENTS OF NFPA
- PROVIDE NEW CARBON MONOXIDE DETECTION IN THE BASEMENT GARAGE AREA.
- 5 STROBE NOTIFICATION DEVICE REPLACED WITH HORN/STROBE DUE TO ENVIRONMENTAL CONDITIONS.
- (6) REPLACED SMOKE DETECTOR WITH DUCT DETECTOR DUE TO ENVIRONMENTAL CONDITIONS

KEY NOTES FOR ADMINISTRATION

- 1 LOCATION OF FACU. FACU SHALL BE CONNECTED TO FIBER LOOP FOR NETWORK CONNECTIVITY.
- (2) ADDED NOTIFICATION APPLIANCE / INITIATING DEVICES TO MEET THE REQUIREMENTS OF NFPA 72.
- (3) RELOCATED DEVICE TO MEET COVERAGE REQUIREMENTS OF NFPA
- PROVIDE NEW CARBON MONOXIDE DETECTION IN THE BASEMENT GARAGE AREA.
- 5 STROBE NOTIFICATION DEVICE REPLACED WITH HORN/STROBE DUE TO ENVIRONMENTAL CONDITIONS.
- (6) REPLACED SMOKE DETECTOR WITH DUCT DETECTOR DUE TO ENVIRONMENTAL CONDITIONS