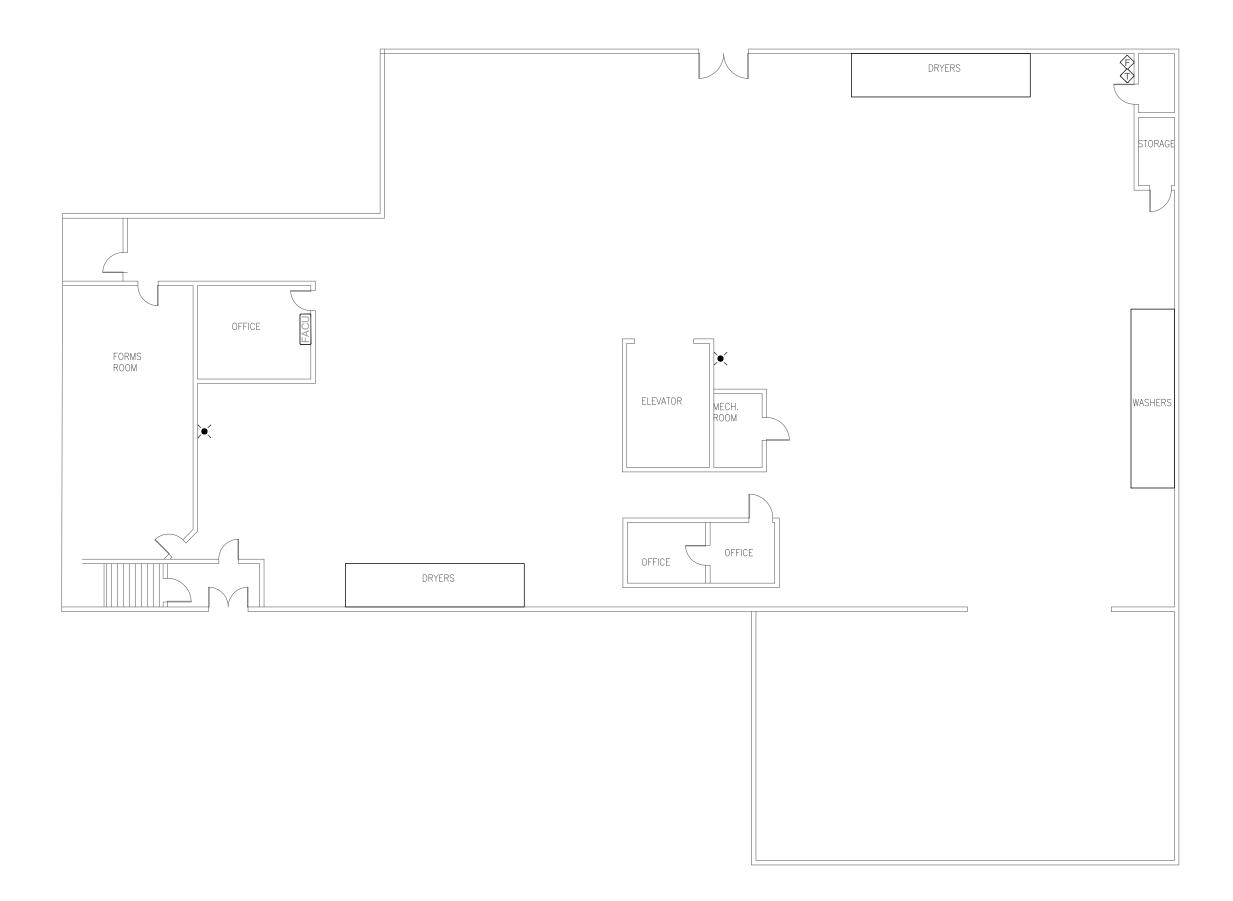

- (1) LOCATION OF FACU. FACU SHALL BE CONNECTED TO FIBER LOOP FOR NETWORK CONNECTIVITY.
- 2 STROBE NOTIFICATION DEVICE REPLACED WITH HORN/STROBE DUE TO ENVIRONMENTAL CONDITIONS.
- (3) ADDED NOTIFICATION APPLIANCE / INITIATING DEVICES TO MEET THE REQUIREMENTS OF NFPA 72.

KEY NOTES FOR LUNDARY

STATE OF MISSOURI MICHAEL L. PARSON, **GOVERNOR** 

PROFESSIONAL SEAL

8675 W 96TH STREET OVERLAND PARK, KS. 66212 PHONE: 816.33.4373 FAX: 913.722.3484

SCALE: 3/32"=1'-0" (IN FEET)

OFFICE OF **ADMINISTRATION** DIVISION OF FACILITIES MANAGEMENT, **DESIGN AND** CONSTRUCTION

ISSUE DATE: 08/02/2024 CAD DWG FILE: DRAWN BY: CHECKED BY: DESIGNED BY:

SHEET TITLE:

LAUNDRY BUILDING-FIRST FLOOR FIRE ALARM PLAN

SHEET NUMBER: FA700

**46** OF 93 SHEETS . 08/02/2024

KEY PLAN

KEY NOTES FOR LUNDARY BUILDING: