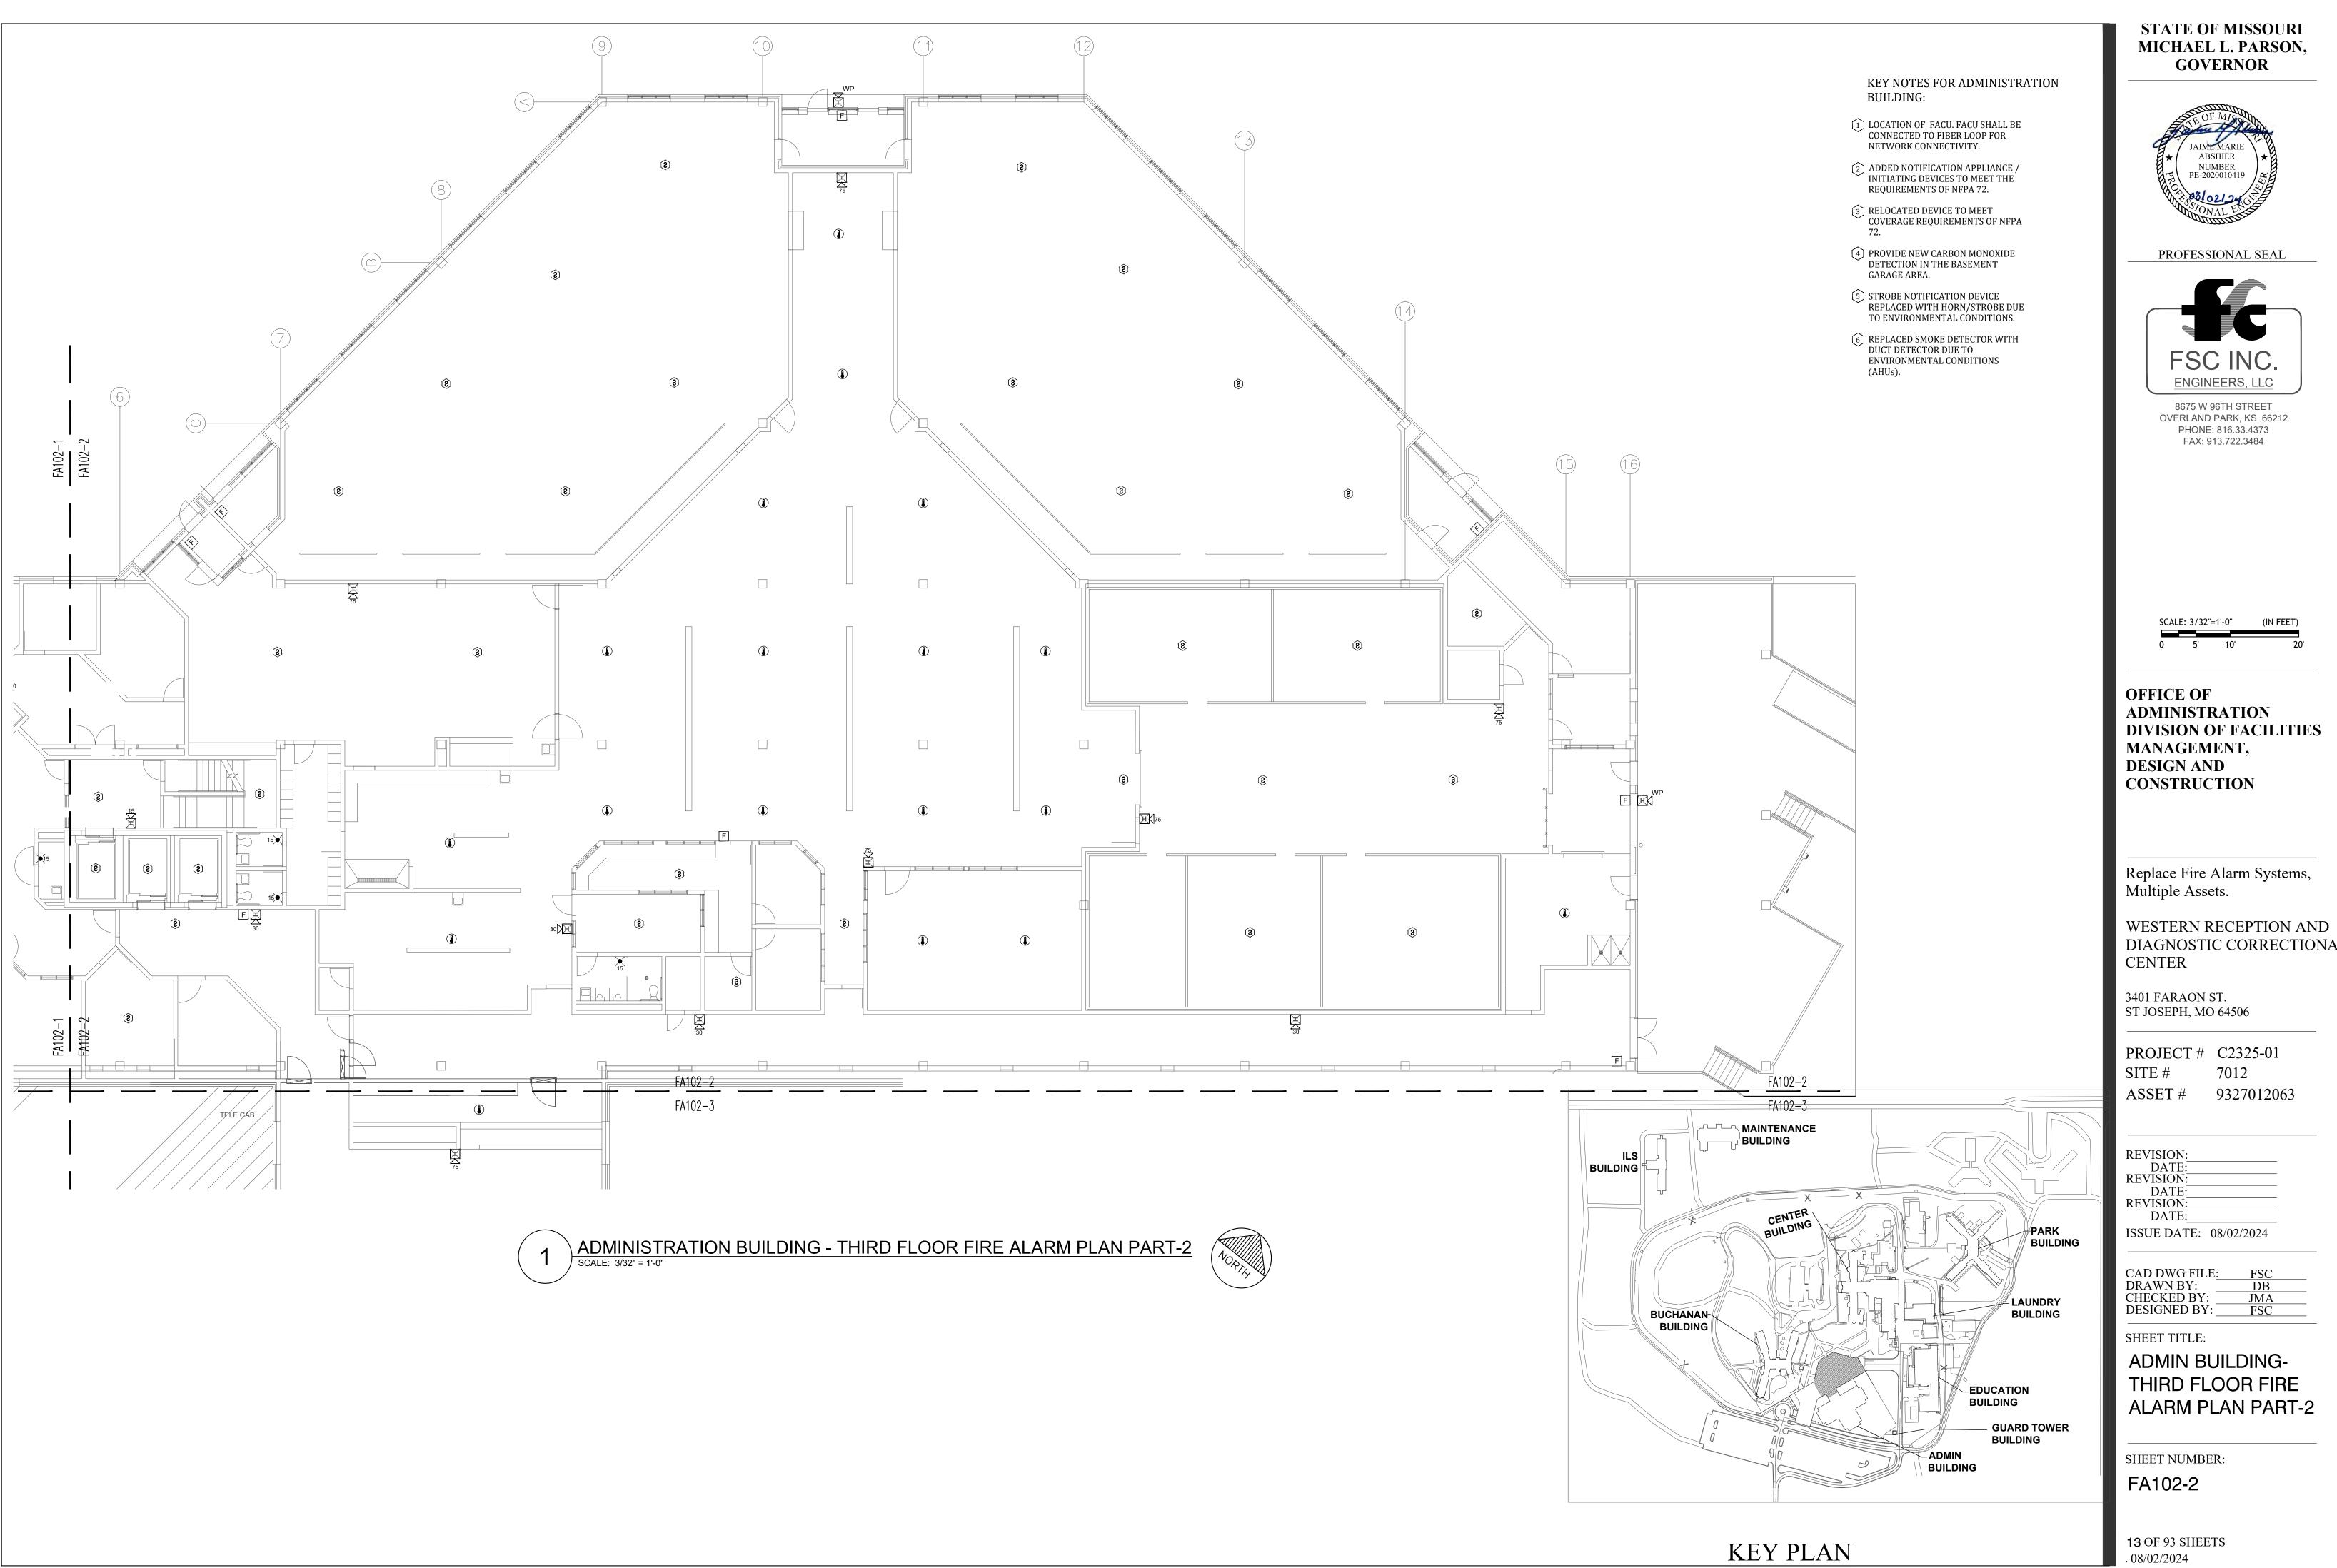

KEY NOTES FOR ADMINISTRATION

- 1 LOCATION OF FACU. FACU SHALL BE CONNECTED TO FIBER LOOP FOR NETWORK CONNECTIVITY.
- (2) ADDED NOTIFICATION APPLIANCE / INITIATING DEVICES TO MEET THE REQUIREMENTS OF NFPA 72.
- (3) RELOCATED DEVICE TO MEET COVERAGE REQUIREMENTS OF NFPA
- PROVIDE NEW CARBON MONOXIDE DETECTION IN THE BASEMENT GARAGE AREA.
- 5 STROBE NOTIFICATION DEVICE REPLACED WITH HORN/STROBE DUE TO ENVIRONMENTAL CONDITIONS.
- (6) REPLACED SMOKE DETECTOR WITH DUCT DETECTOR DUE TO ENVIRONMENTAL CONDITIONS

**BUILDING:** 

STATE OF MISSOURI MICHAEL L. PARSON, **GOVERNOR** 

PROFESSIONAL SEAL

8675 W 96TH STREET OVERLAND PARK, KS. 66212 PHONE: 816.33.4373 FAX: 913.722.3484

|            | SCAL | E: 3/32" | =1'-0" | (IN FEET) |
|------------|------|----------|--------|-----------|
| 0 5' 10' 2 |      | E'       | 10'    | 20'       |

**OFFICE OF ADMINISTRATION** DIVISION OF FACILITIES MANAGEMENT, **DESIGN AND** CONSTRUCTION

Replace Fire Alarm Systems, Multiple Assets.

WESTERN RECEPTION AND DIAGNOSTIC CORRECTIONAL CENTER

3401 FARAON ST. ST JOSEPH, MO 64506

PROJECT # C2325-01

7012 ASSET# 9327012063

REVISION:\_ DATE:\_ REVISION:\_ DATE: REVISION: DATE: ISSUE DATE: 08/02/2024

CAD DWG FILE: DRAWN BY: CHECKED BY: DESIGNED BY:

SHEET TITLE:

**ADMIN BUILDING-**THIRD FLOOR FIRE **ALARM PLAN PART-1** 

SHEET NUMBER:

FA102-1

**12** OF 93 SHEETS . 08/02/2024

ADMIN BUILDING

DIAGNOSTIC CORRECTIONAL

DIAGNOSTIC CORRECTIONAL

MICHAEL L. PARSON, **GOVERNOR** 

PROFESSIONAL SEAL