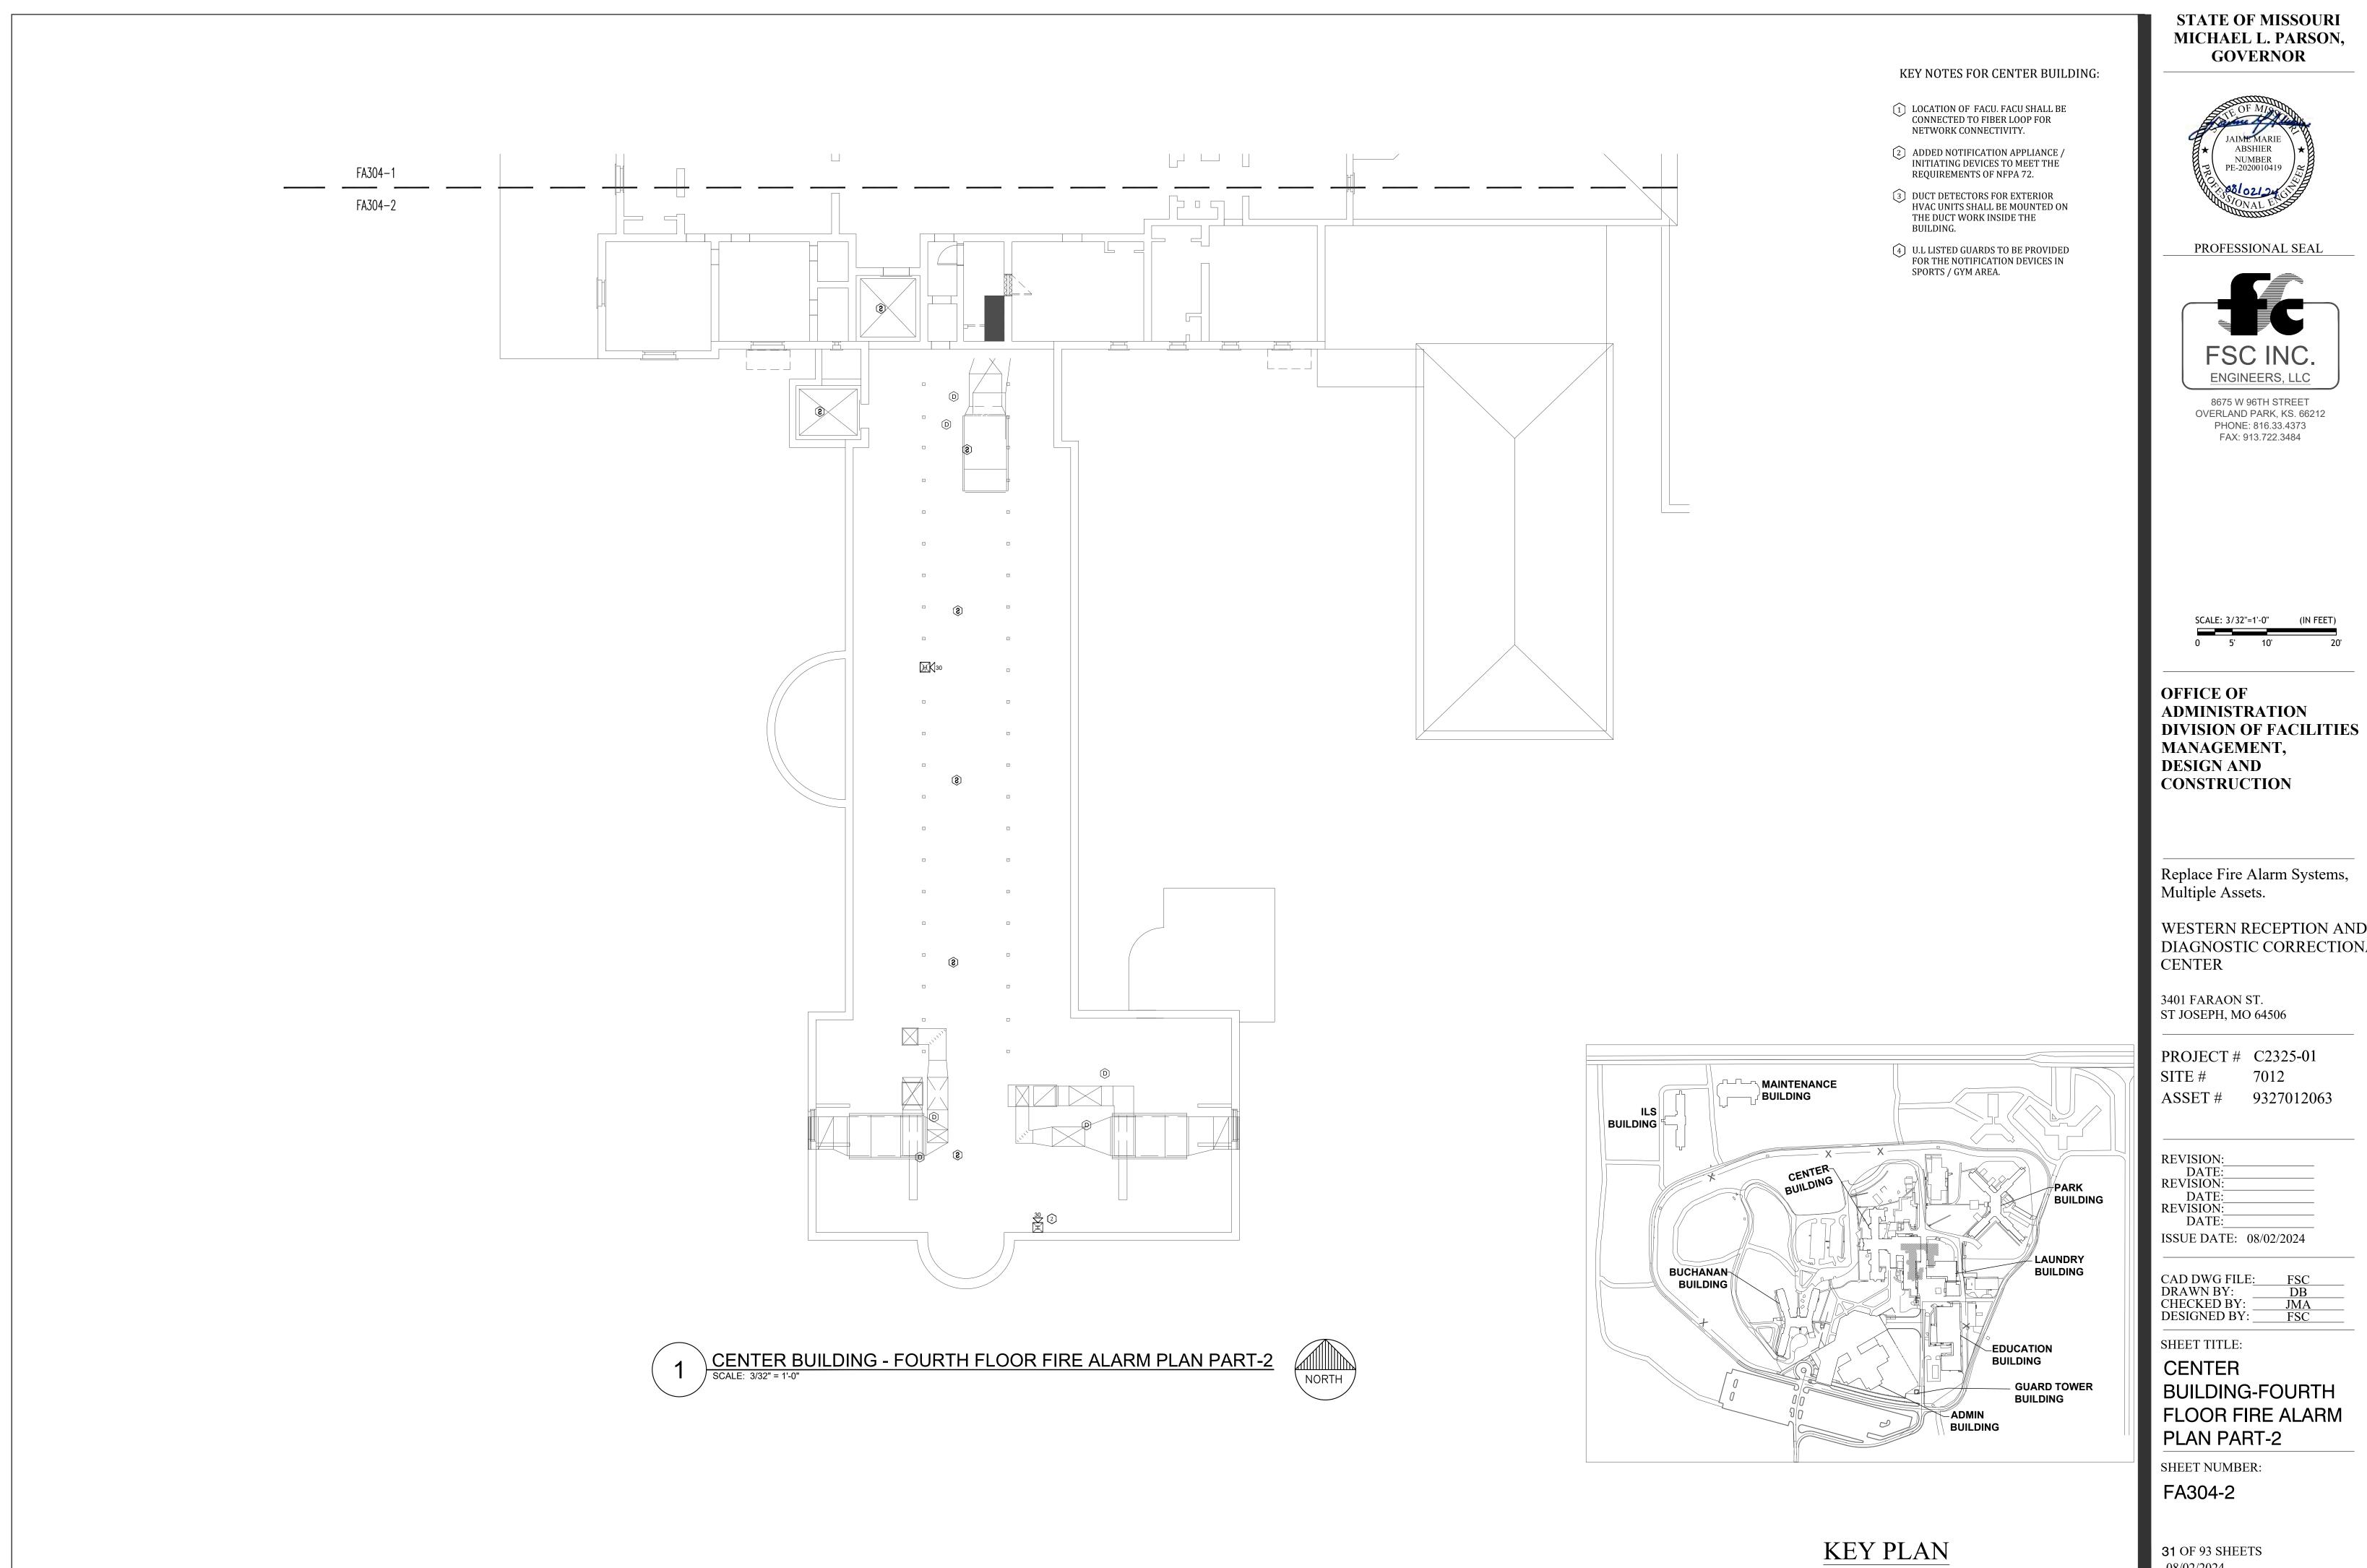

### KEY NOTES FOR CENTER BUILDING:

- LOCATION OF FACU. FACU SHALL BE CONNECTED TO FIBER LOOP FOR NETWORK CONNECTIVITY.
- (2) ADDED NOTIFICATION APPLIANCE / INITIATING DEVICES TO MEET THE
- 3 DUCT DETECTORS FOR EXTERIOR HVAC UNITS SHALL BE MOUNTED ON THE DUCT WORK INSIDE THE BUILDING.
- 4 U.L LISTED GUARDS TO BE PROVIDED FOR THE NOTIFICATION DEVICES IN SPORTS / GYM AREA.