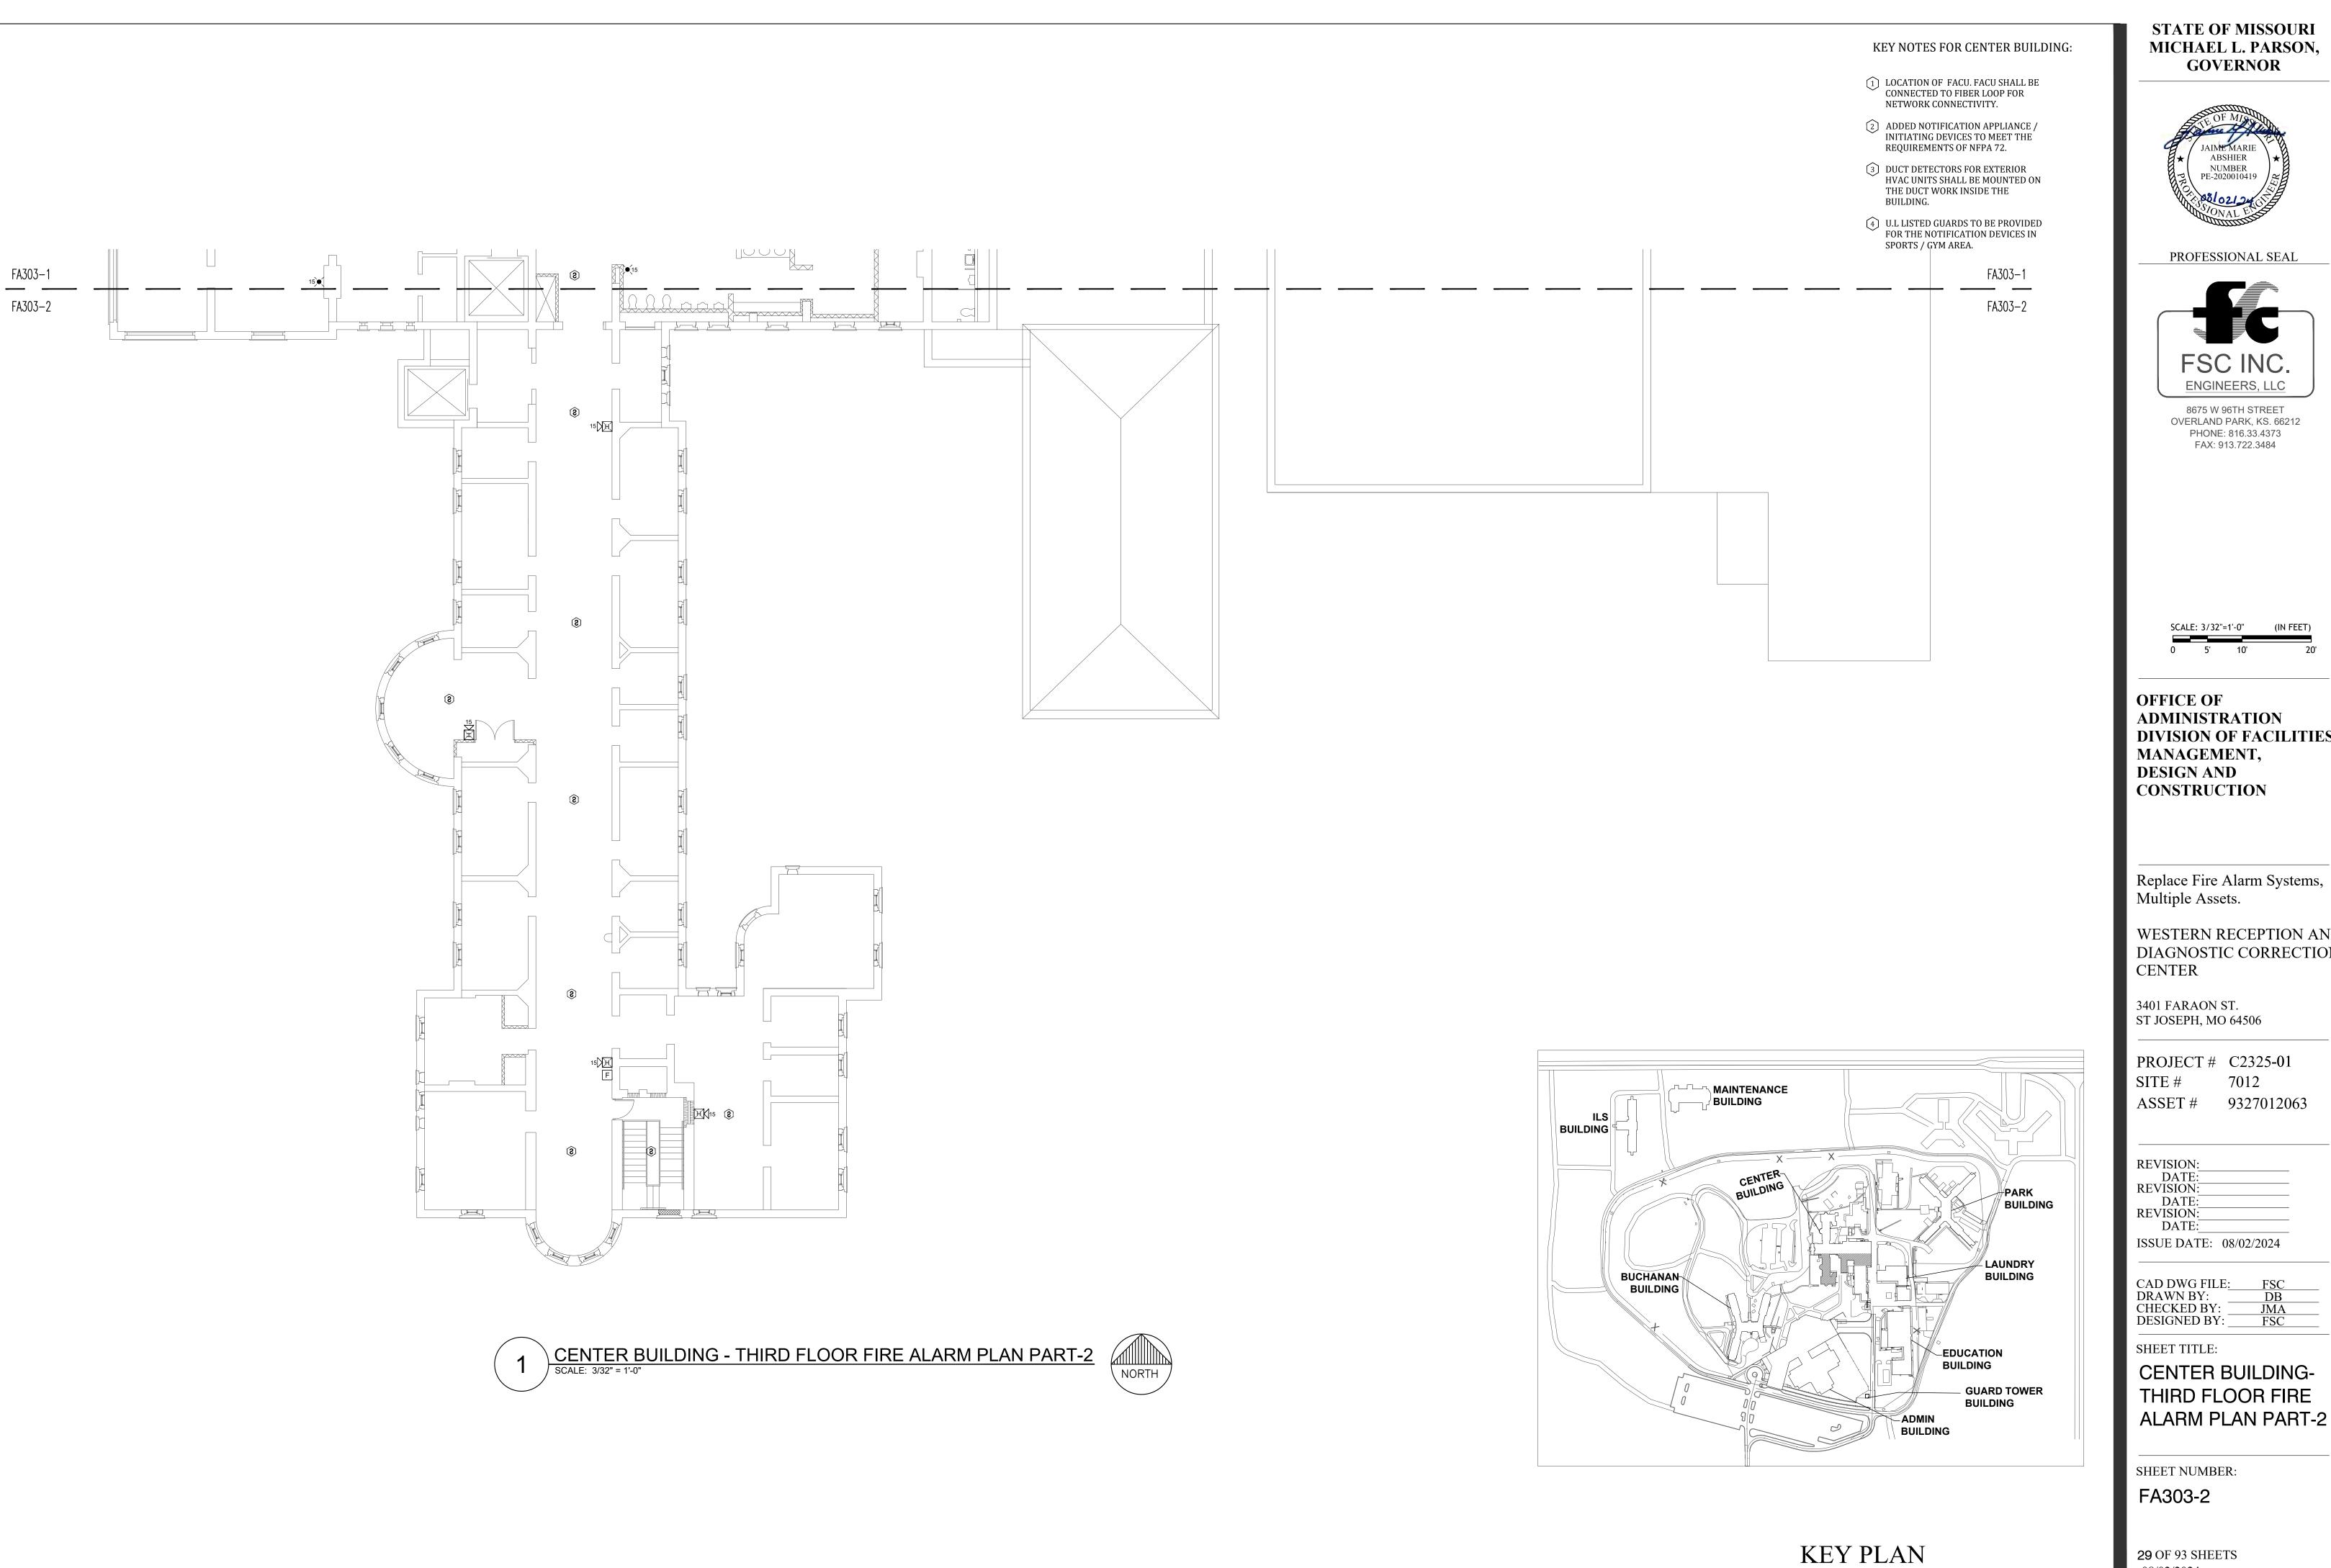

### KEY NOTES FOR CENTER BUILDING:

- LOCATION OF FACU. FACU SHALL BE CONNECTED TO FIBER LOOP FOR NETWORK CONNECTIVITY.
- (2) ADDED NOTIFICATION APPLIANCE / INITIATING DEVICES TO MEET THE
- 3 DUCT DETECTORS FOR EXTERIOR HVAC UNITS SHALL BE MOUNTED ON THE DUCT WORK INSIDE THE BUILDING.
- 4 U.L LISTED GUARDS TO BE PROVIDED FOR THE NOTIFICATION DEVICES IN SPORTS / GYM AREA.