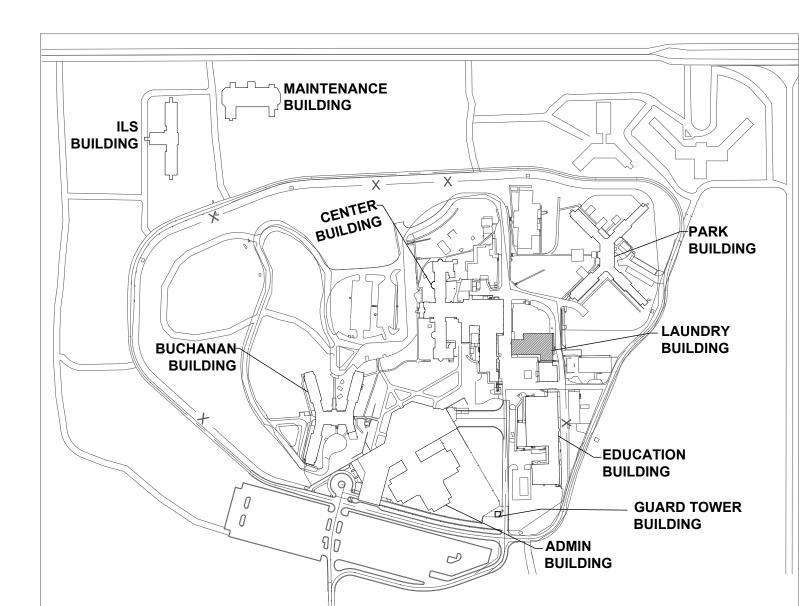

CAD DWG FILE: FSC
DRAWN BY: DB
CHECKED BY: JMA
DESIGNED BY: FSC

ISSUE DATE: 08/02/2024

SHEET TITLE:

BUILDING

LAUNDRY BUILDING

**GUARD TOWER** 

**BUILDING** 

EDUCATION BUILDING

BUILDING

BUCHANAN BUILDING-FIRST FLOOR FIRE ALARM PLAN PART-1

SHEET NUMBER: FA200-1

**16** OF 93 SHEETS . 08/02/2024

KEY PLAN

MAINTENANCE BUILDING

ILS BUILDING

> BUCHANAN BUILDING

ISSUE DATE: 08/02/2024

CAD DWG FILE: DRAWN BY: CHECKED BY: DESIGNED BY:

SHEET TITLE:

BUILDING

LAUNDRY BUILDING

GUARD TOWER

**BUILDING** 

EDUCATION BUILDING

ADMIN BUILDING

BUCHANAN **BUILDING-THIRD FLOOR** FIRE ALARM PLAN PART-2

SHEET NUMBER: FA202-2

**21** OF 93 SHEETS . 08/02/2024

KEY PLAN

MAINTENANCE BUILDING

BUILDING

BUCHANAN BUILDING

EDUCATION BUILDING

ADMIN BUILDING

KEY PLAN

GUARD TOWER BUILDING

PARK BUILDING THIRD FLOOR FIRE **ALARM PLAN PART-1** 

SHEET NUMBER:

FA602-1

MICHAEL L. PARSON,

Replace Fire Alarm Systems, Multiple Assets.

WESTERN RECEPTION AND DIAGNOSTIC CORRECTIONAL CENTER

3401 FARAON ST. ST JOSEPH, MO 64506

PROJECT # C2325-01 ASSET#

PARK BUILDING

LAUNDRY BUILDING

GUARD TOWERBUILDING

EDUCATION BUILDING

ADMIN BUILDING

7012 9327012063

REVISION:\_ DATE:\_ REVISION:\_ DATE:\_ REVISION:\_ DATE:\_ ISSUE DATE: 08/02/2024

CAD DWG FILE: DRAWN BY: CHECKED BY: DESIGNED BY:

SHEET TITLE:

PARK BUILDING-FIFTH FLOOR FIRE ALARM PLAN PART-1

Replace Fire Alarm Systems, Multiple Assets.

WESTERN RECEPTION AND DIAGNOSTIC CORRECTIONAL CENTER

3401 FARAON ST. ST JOSEPH, MO 64506

PROJECT # C2325-01 ASSET#

PARK BUILDING

LAUNDRY BUILDING

— GUARD TOWER BUILDING

EDUCATION BUILDING

ADMIN BUILDING

7012 9327012063

**REVISION:** DATE: REVISION: DATE: REVISION: DATE: ISSUE DATE: 08/02/2024

CAD DWG FILE: DRAWN BY: CHECKED BY: DESIGNED BY:

SHEET TITLE:

BUCHANAN **BUILDING-FIRST FLOOR** FIRE ALARM DEMO PLAN PART-2