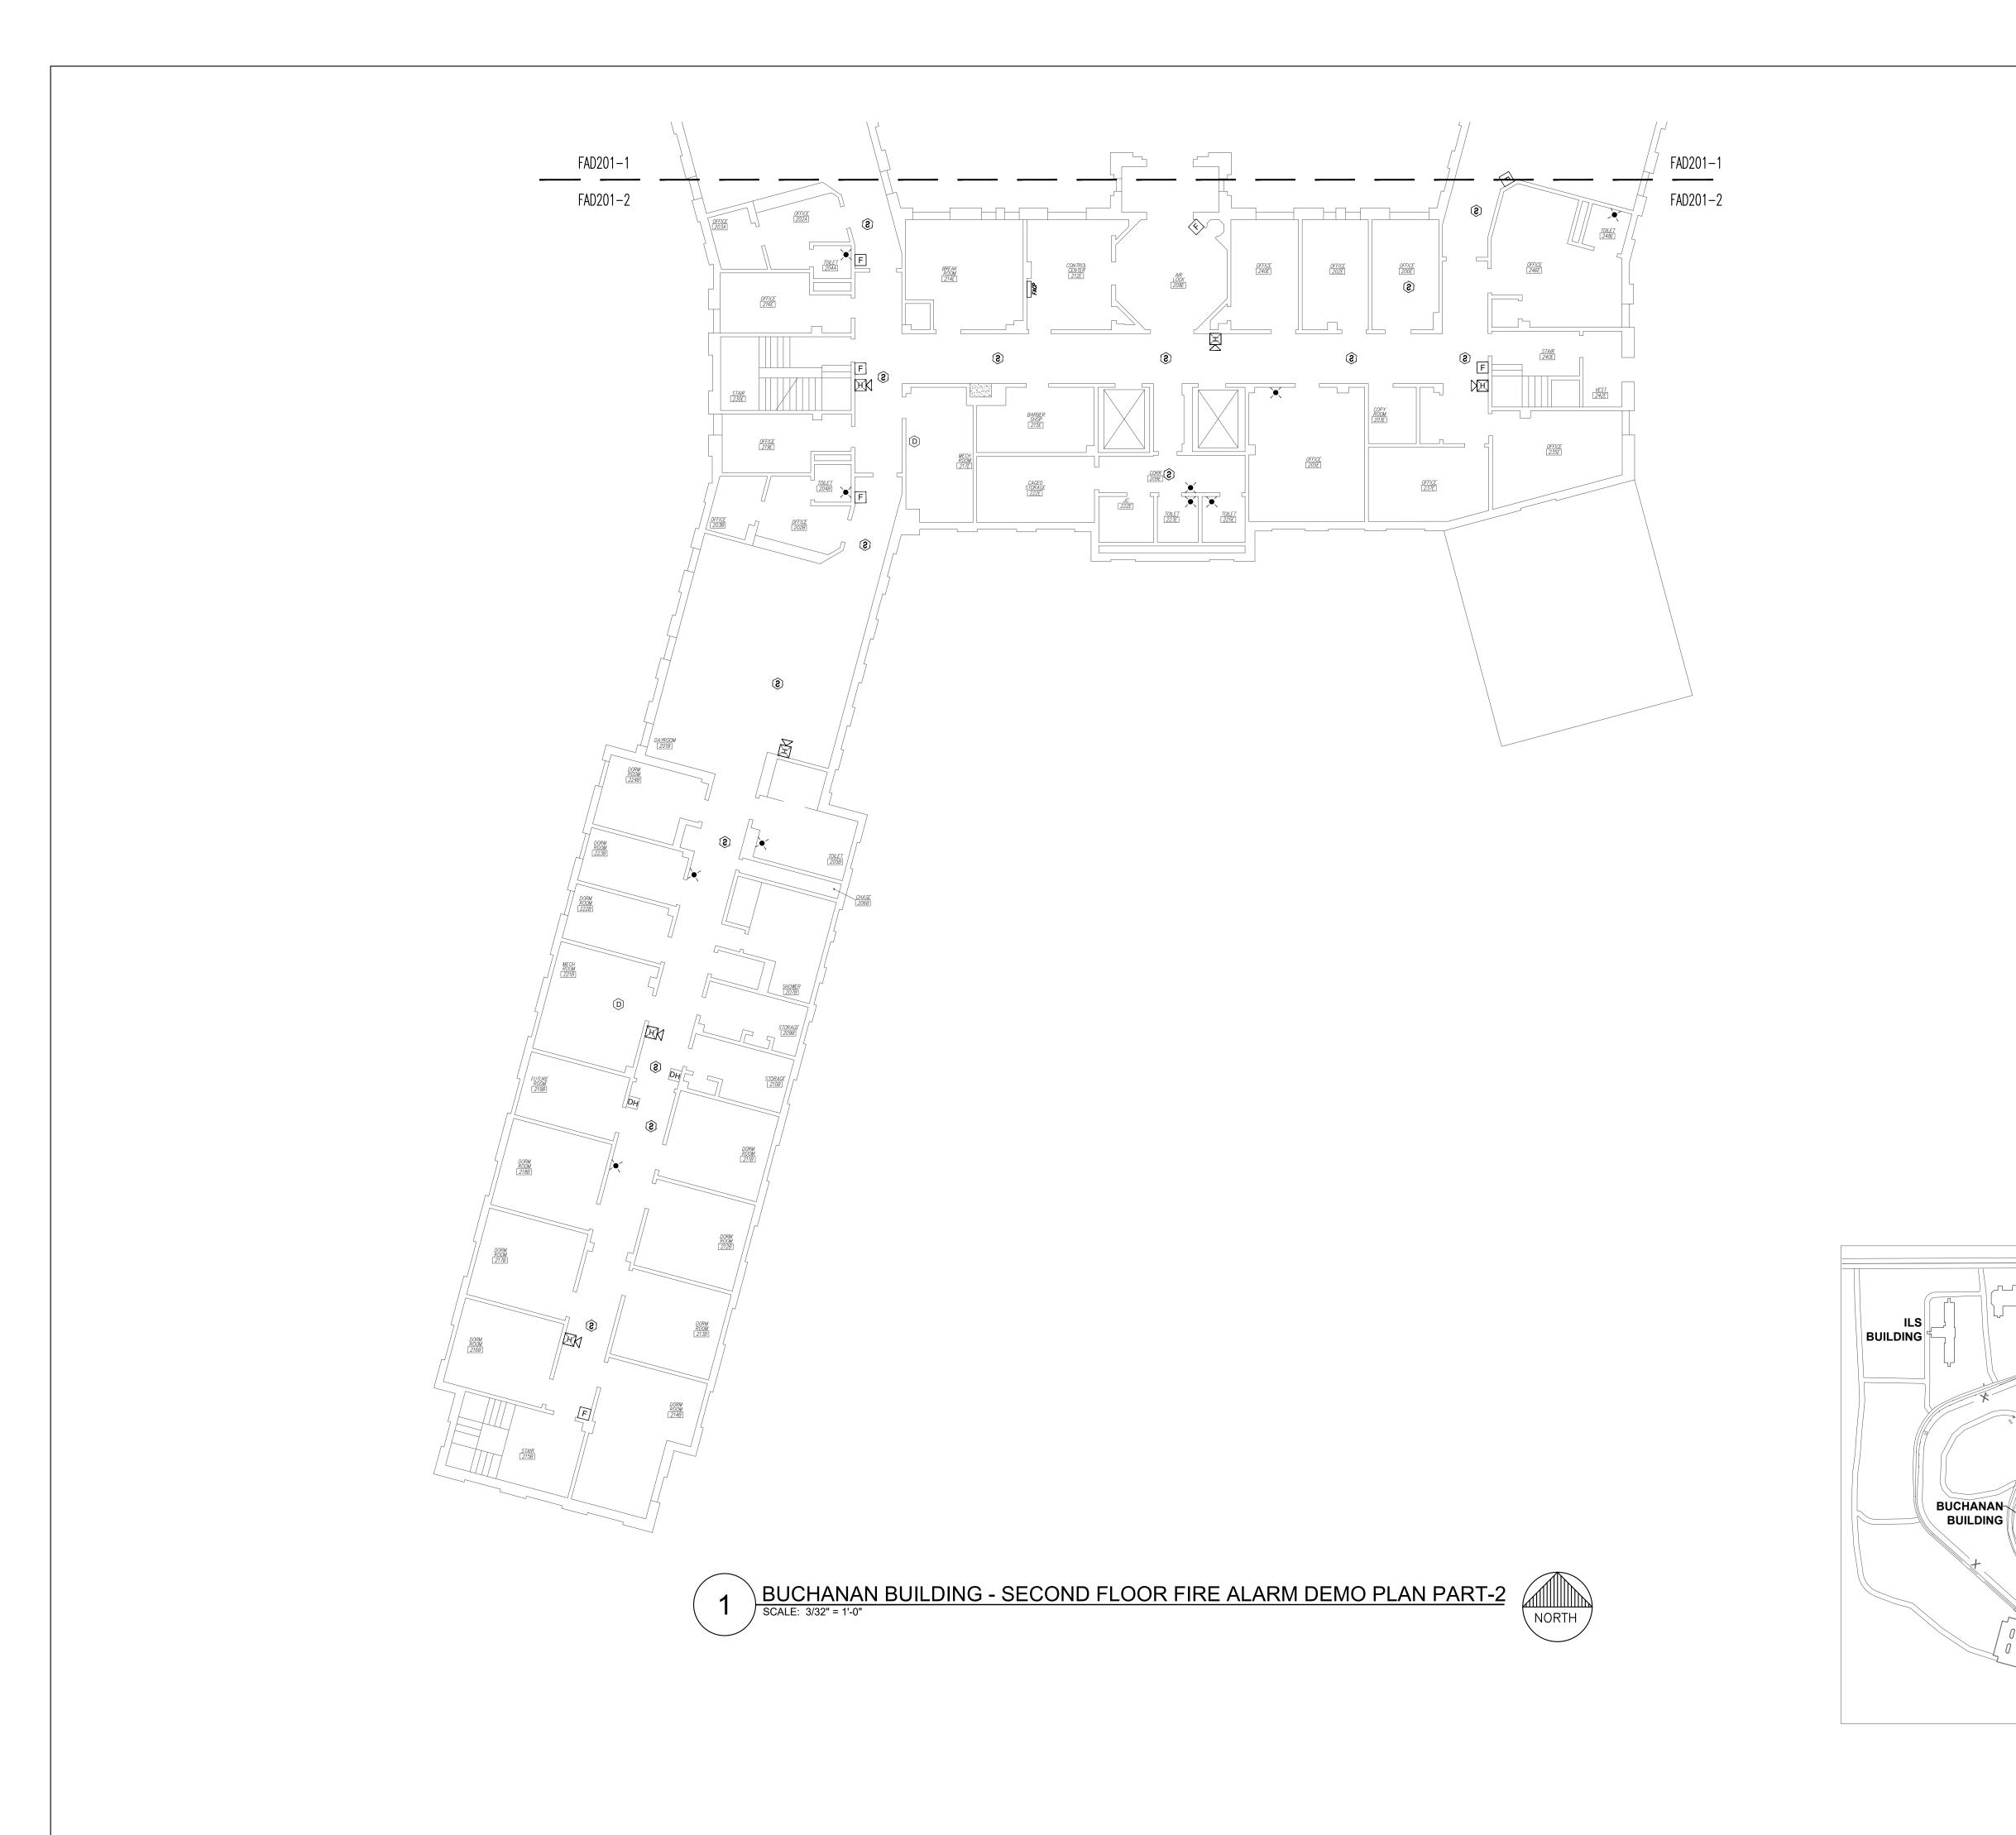

DATE: ISSUE DATE: 08/02/2024

CAD DWG FILE: DRAWN BY: CHECKED BY: DESIGNED BY:

SHEET TITLE:

LAUNDRY BUILDING

- GUARD TOWER BUILDING

EDUCATION BUILDING

ADMIN BUILDING

BUCHANAN **BUILDING-SECOND** FLOOR FIRE ALARM DEMO PLAN PART-2

SHEET NUMBER:

FAD201-2

**63** OF 93 SHEETS . 08/02/2024

KEY PLAN

MAINTENANCE BUILDING

STATE OF MISSOURI MICHAEL L. PARSON,

DIAGNOSTIC CORRECTIONAL

MAINTENANCE BUILDING