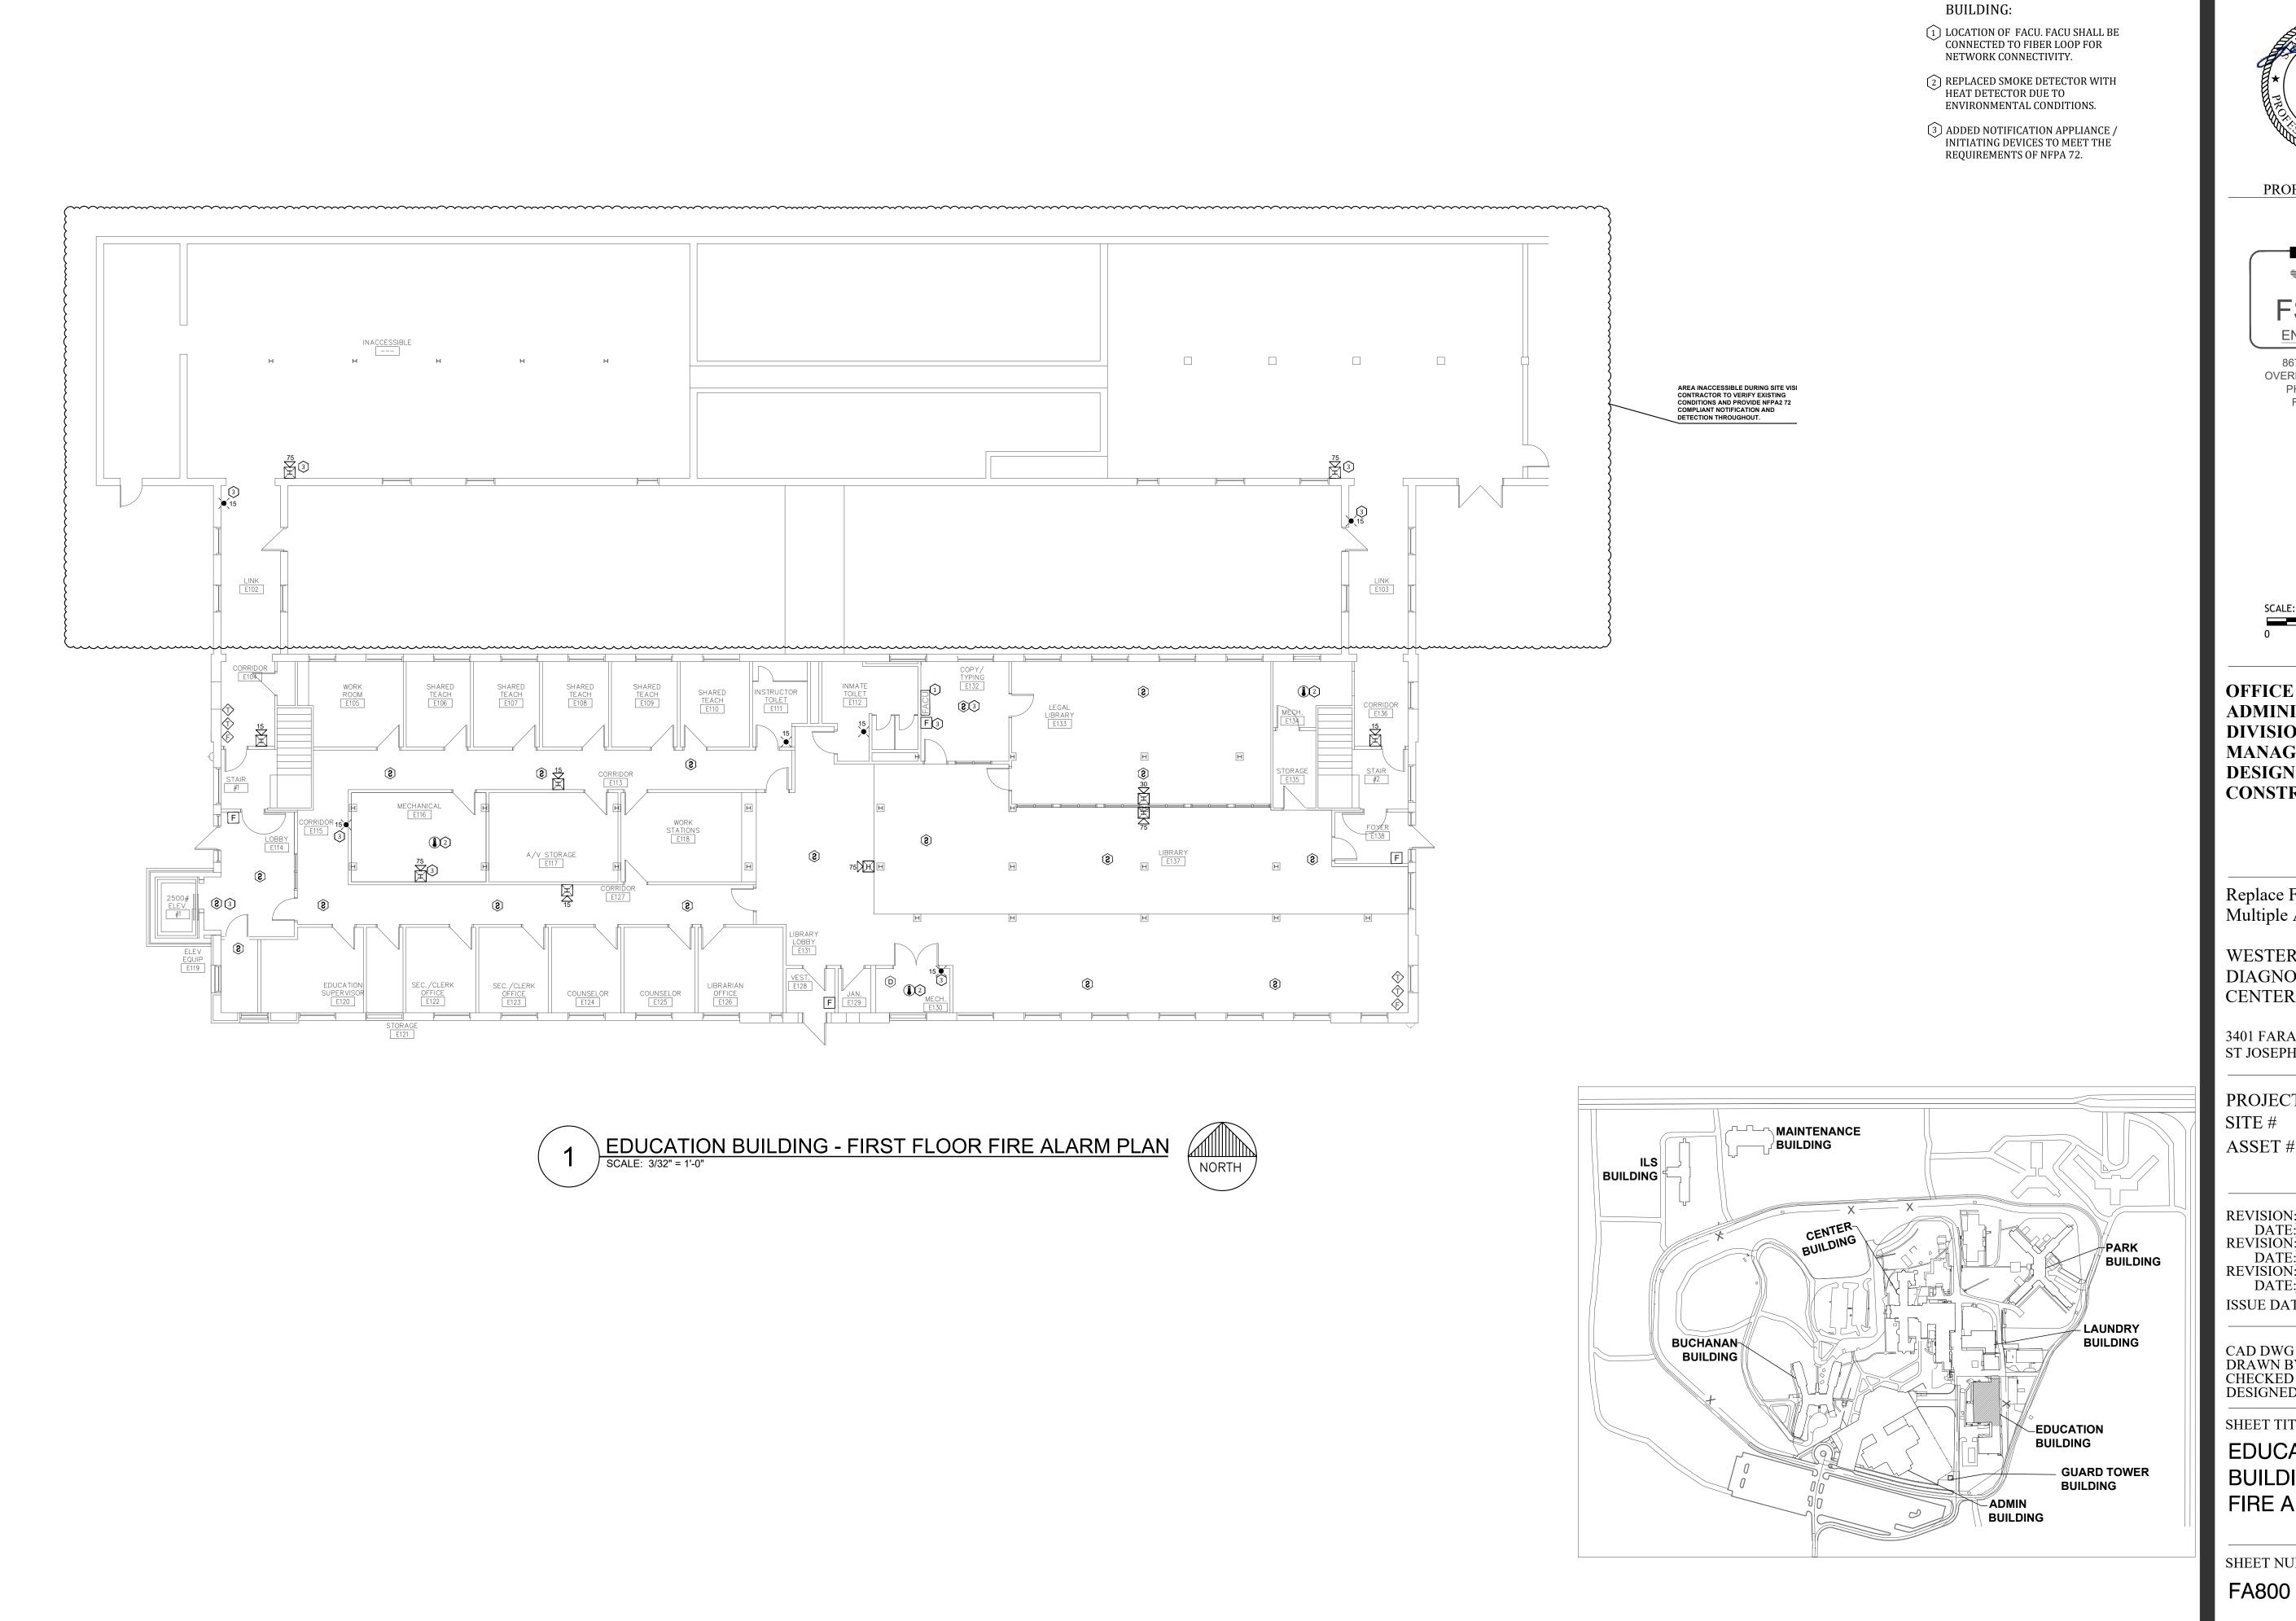

STORAGE

STORAGE

KEY NOTES FOR EDUCATION

PROFESSIONAL SEAL

8675 W 96TH STREET OVERLAND PARK, KS. 66212 PHONE: 816.33.4373 FAX: 913.722.3484

SCALE: 3/32"=1'-0" (IN FEET)

**OFFICE OF ADMINISTRATION** DIVISION OF FACILITIES MANAGEMENT, **DESIGN AND** CONSTRUCTION

Replace Fire Alarm Systems, Multiple Assets.

WESTERN RECEPTION AND DIAGNOSTIC CORRECTIONAL CENTER

3401 FARAON ST. ST JOSEPH, MO 64506

PROJECT # C2325-01 7012 9327012063 ASSET#

**REVISION:** DATE: REVISION: DATE: REVISION: DATE: ISSUE DATE: 08/02/2024

CAD DWG FILE: DRAWN BY: CHECKED BY: **DESIGNED BY:** 

SHEET TITLE:

**EDUCATION BUILDING-FIRST FLOOR** FIRE ALARM PLAN

SHEET NUMBER:

**48** OF 93 SHEETS . 08/02/2024

KEY PLAN

PHONE: 816.33.4373

SCALE: 3/32"=1'-0" (IN FEET)