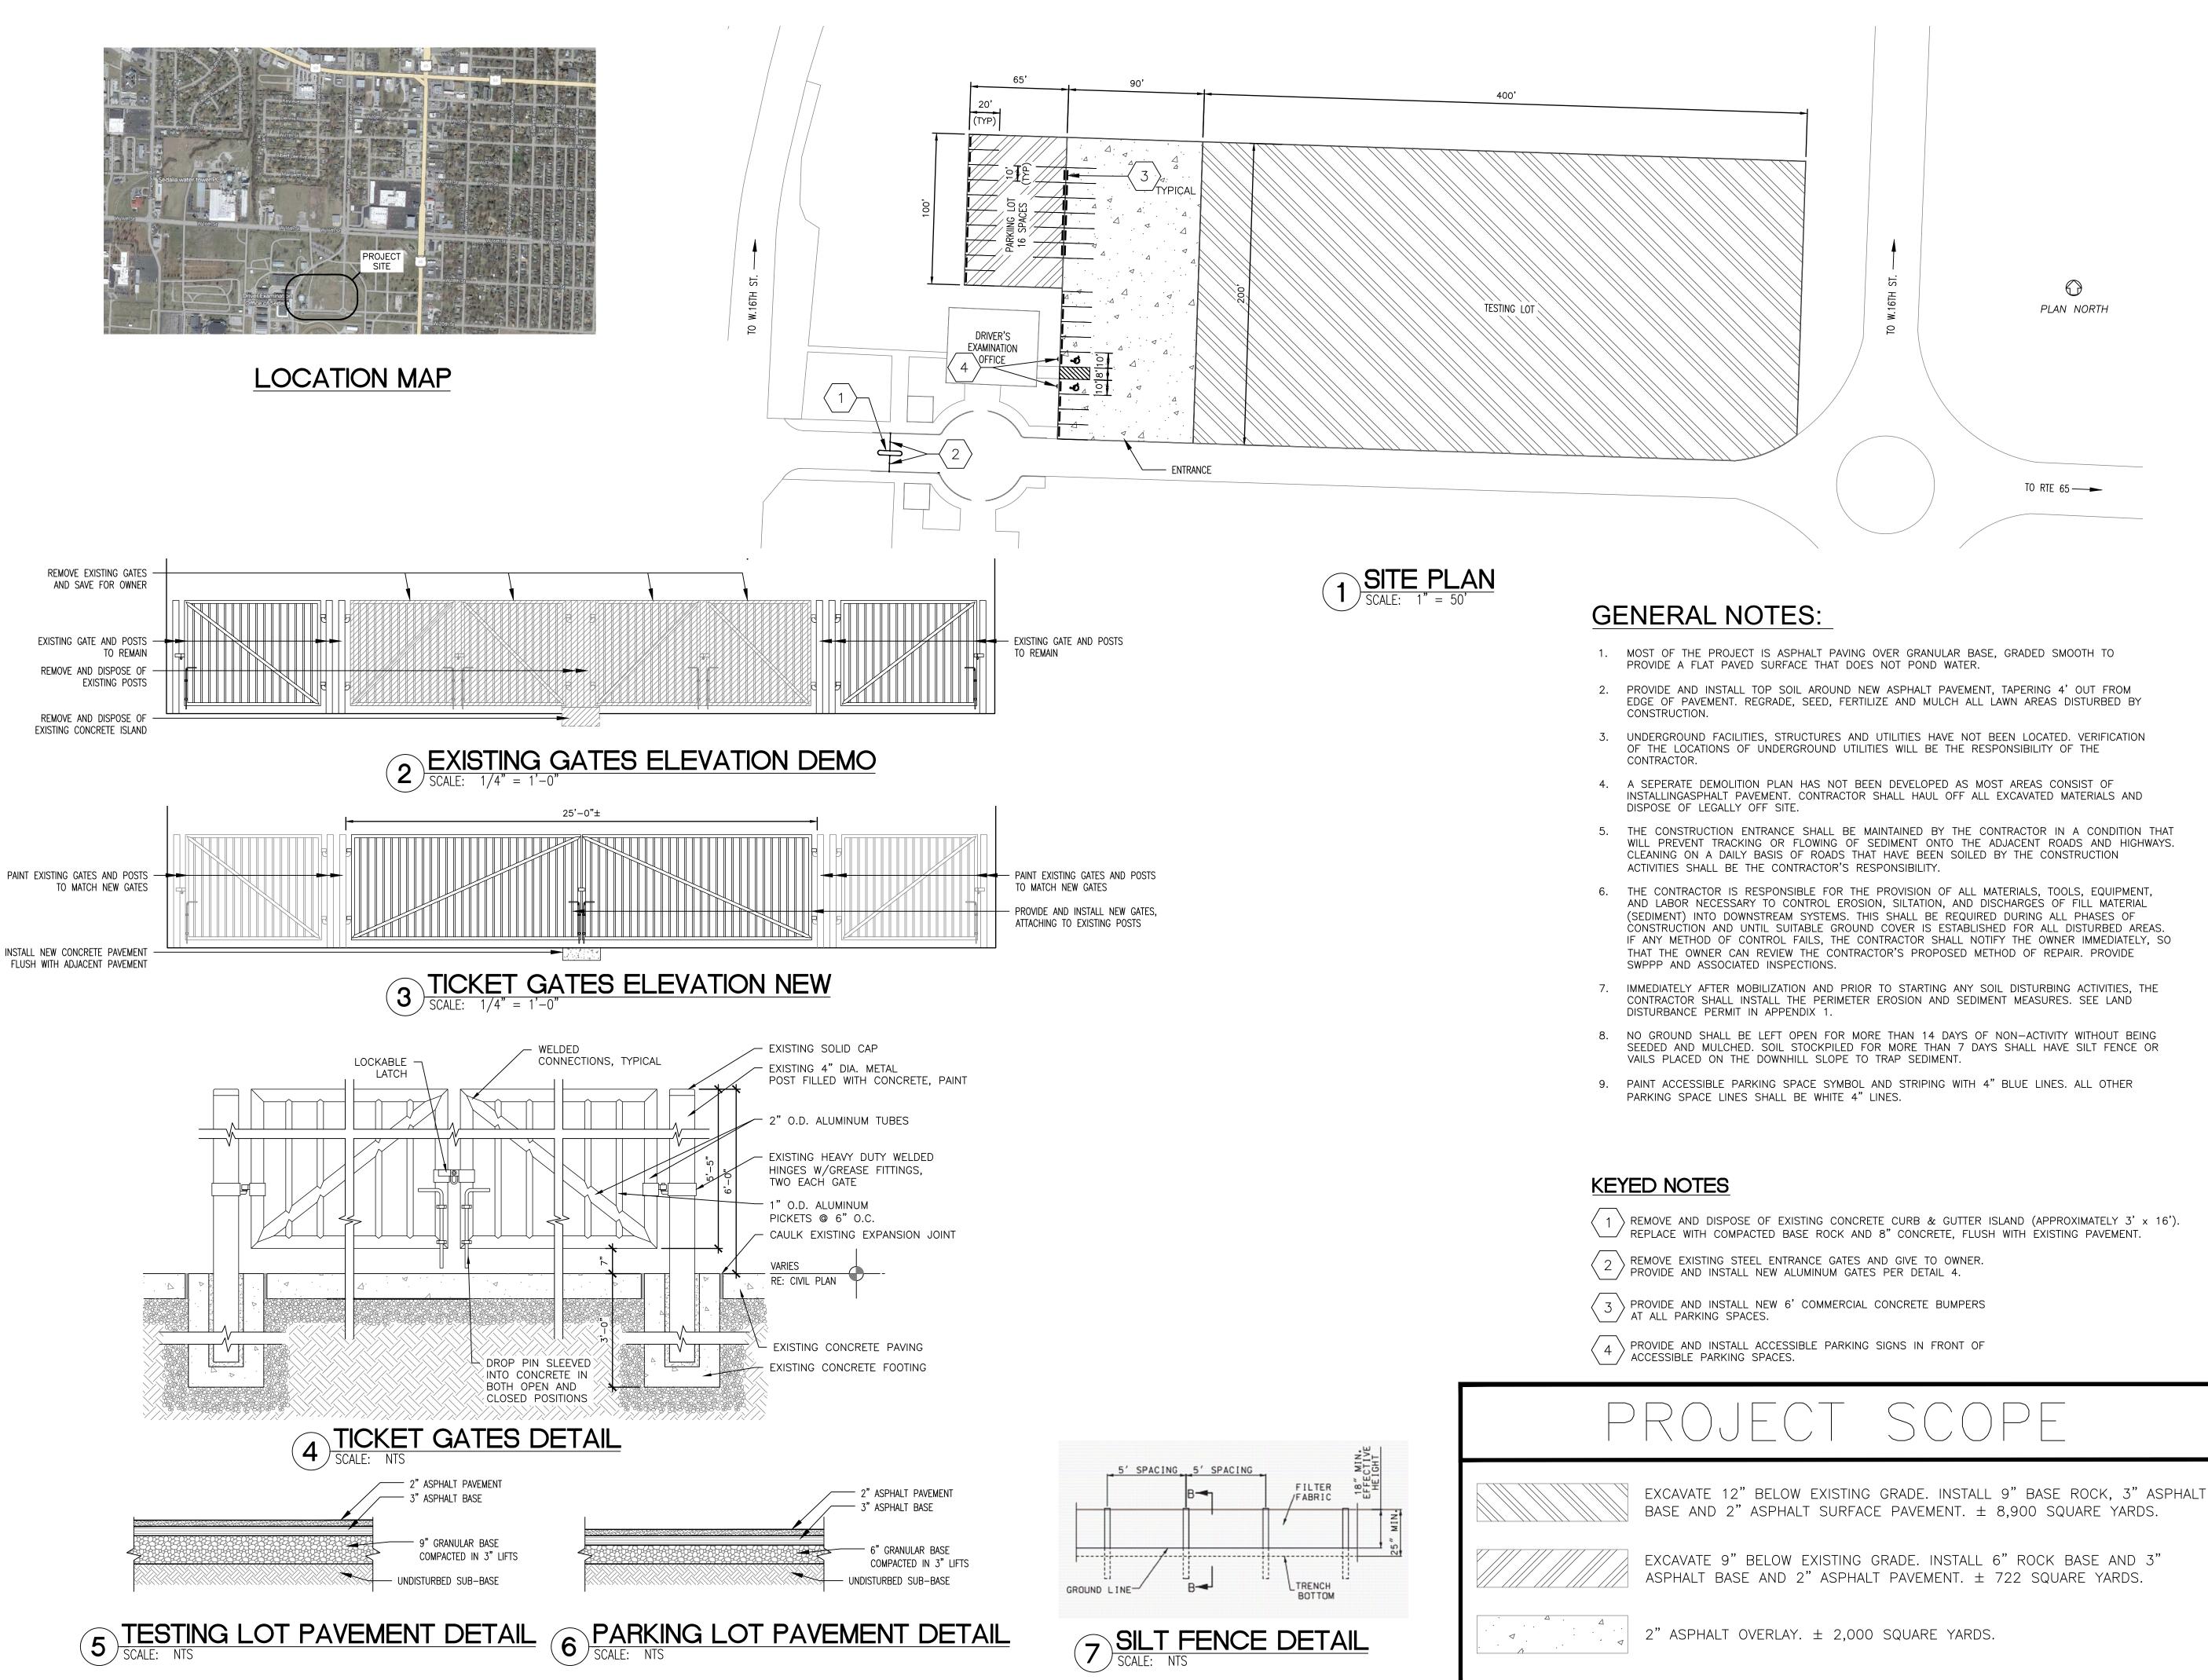

# CONSTRUCT CDL TESTING LOT SEDALIA DRIVER EXAMINATION OFFICE MISSORI STATE FAIR SEDALIA, MISSOURI

**OWNER:** 

STATE OF MISSOURI MICHAEL L. PARSON, GOVERNOR

DEPARTMENT OF PUBLIC SAFETY MISSOURI STATE HIGHWAY PATROL

PROJECTOFFICE OF ADMINISTRATIONMANAGEMENT:DIVISION OF FACILITIES MANAGEMENT,DESIGN AND CONSTRUCTION

DESIGNER:

PROJECT NUMBER:

ASSET NUMBER:

STATE OF MISSOURI - OFFICE OF ADMINISTRATION DIVISION OF FACILITIES MANAGEMENT DESIGN AND CONSTRUCTION: 301 W. HIGH STREET, JEFFERSON CITY, MO. 65102

- BER: R2318-01
- ER: 3511501038





| STATE OF MISSOURI<br>MICHAEL L. PARSON,<br>GOVERNOR                                                        |
|------------------------------------------------------------------------------------------------------------|
| PROJECT<br>DESIGN<br>UNIT                                                                                  |
| CONSTRUCTION<br>DOCUMENTS                                                                                  |
| OFFICE OF ADMINISTRATION<br>DIVISION OF FACILITIES<br>MANAGEMENT,                                          |
| DESIGN AND CONSTRUCTION<br>DEPARTMENT OF PUBLIC<br>SAFETY MISSOURI STATE<br>HIGHWAY PATROL                 |
| CONSTRUCT CDL TESTING LOT<br>SEDALIA DRIVER EXAMINATION OFFICE<br>MISSOURI STATE FAIR<br>SEDALIA, MISSOURI |
|