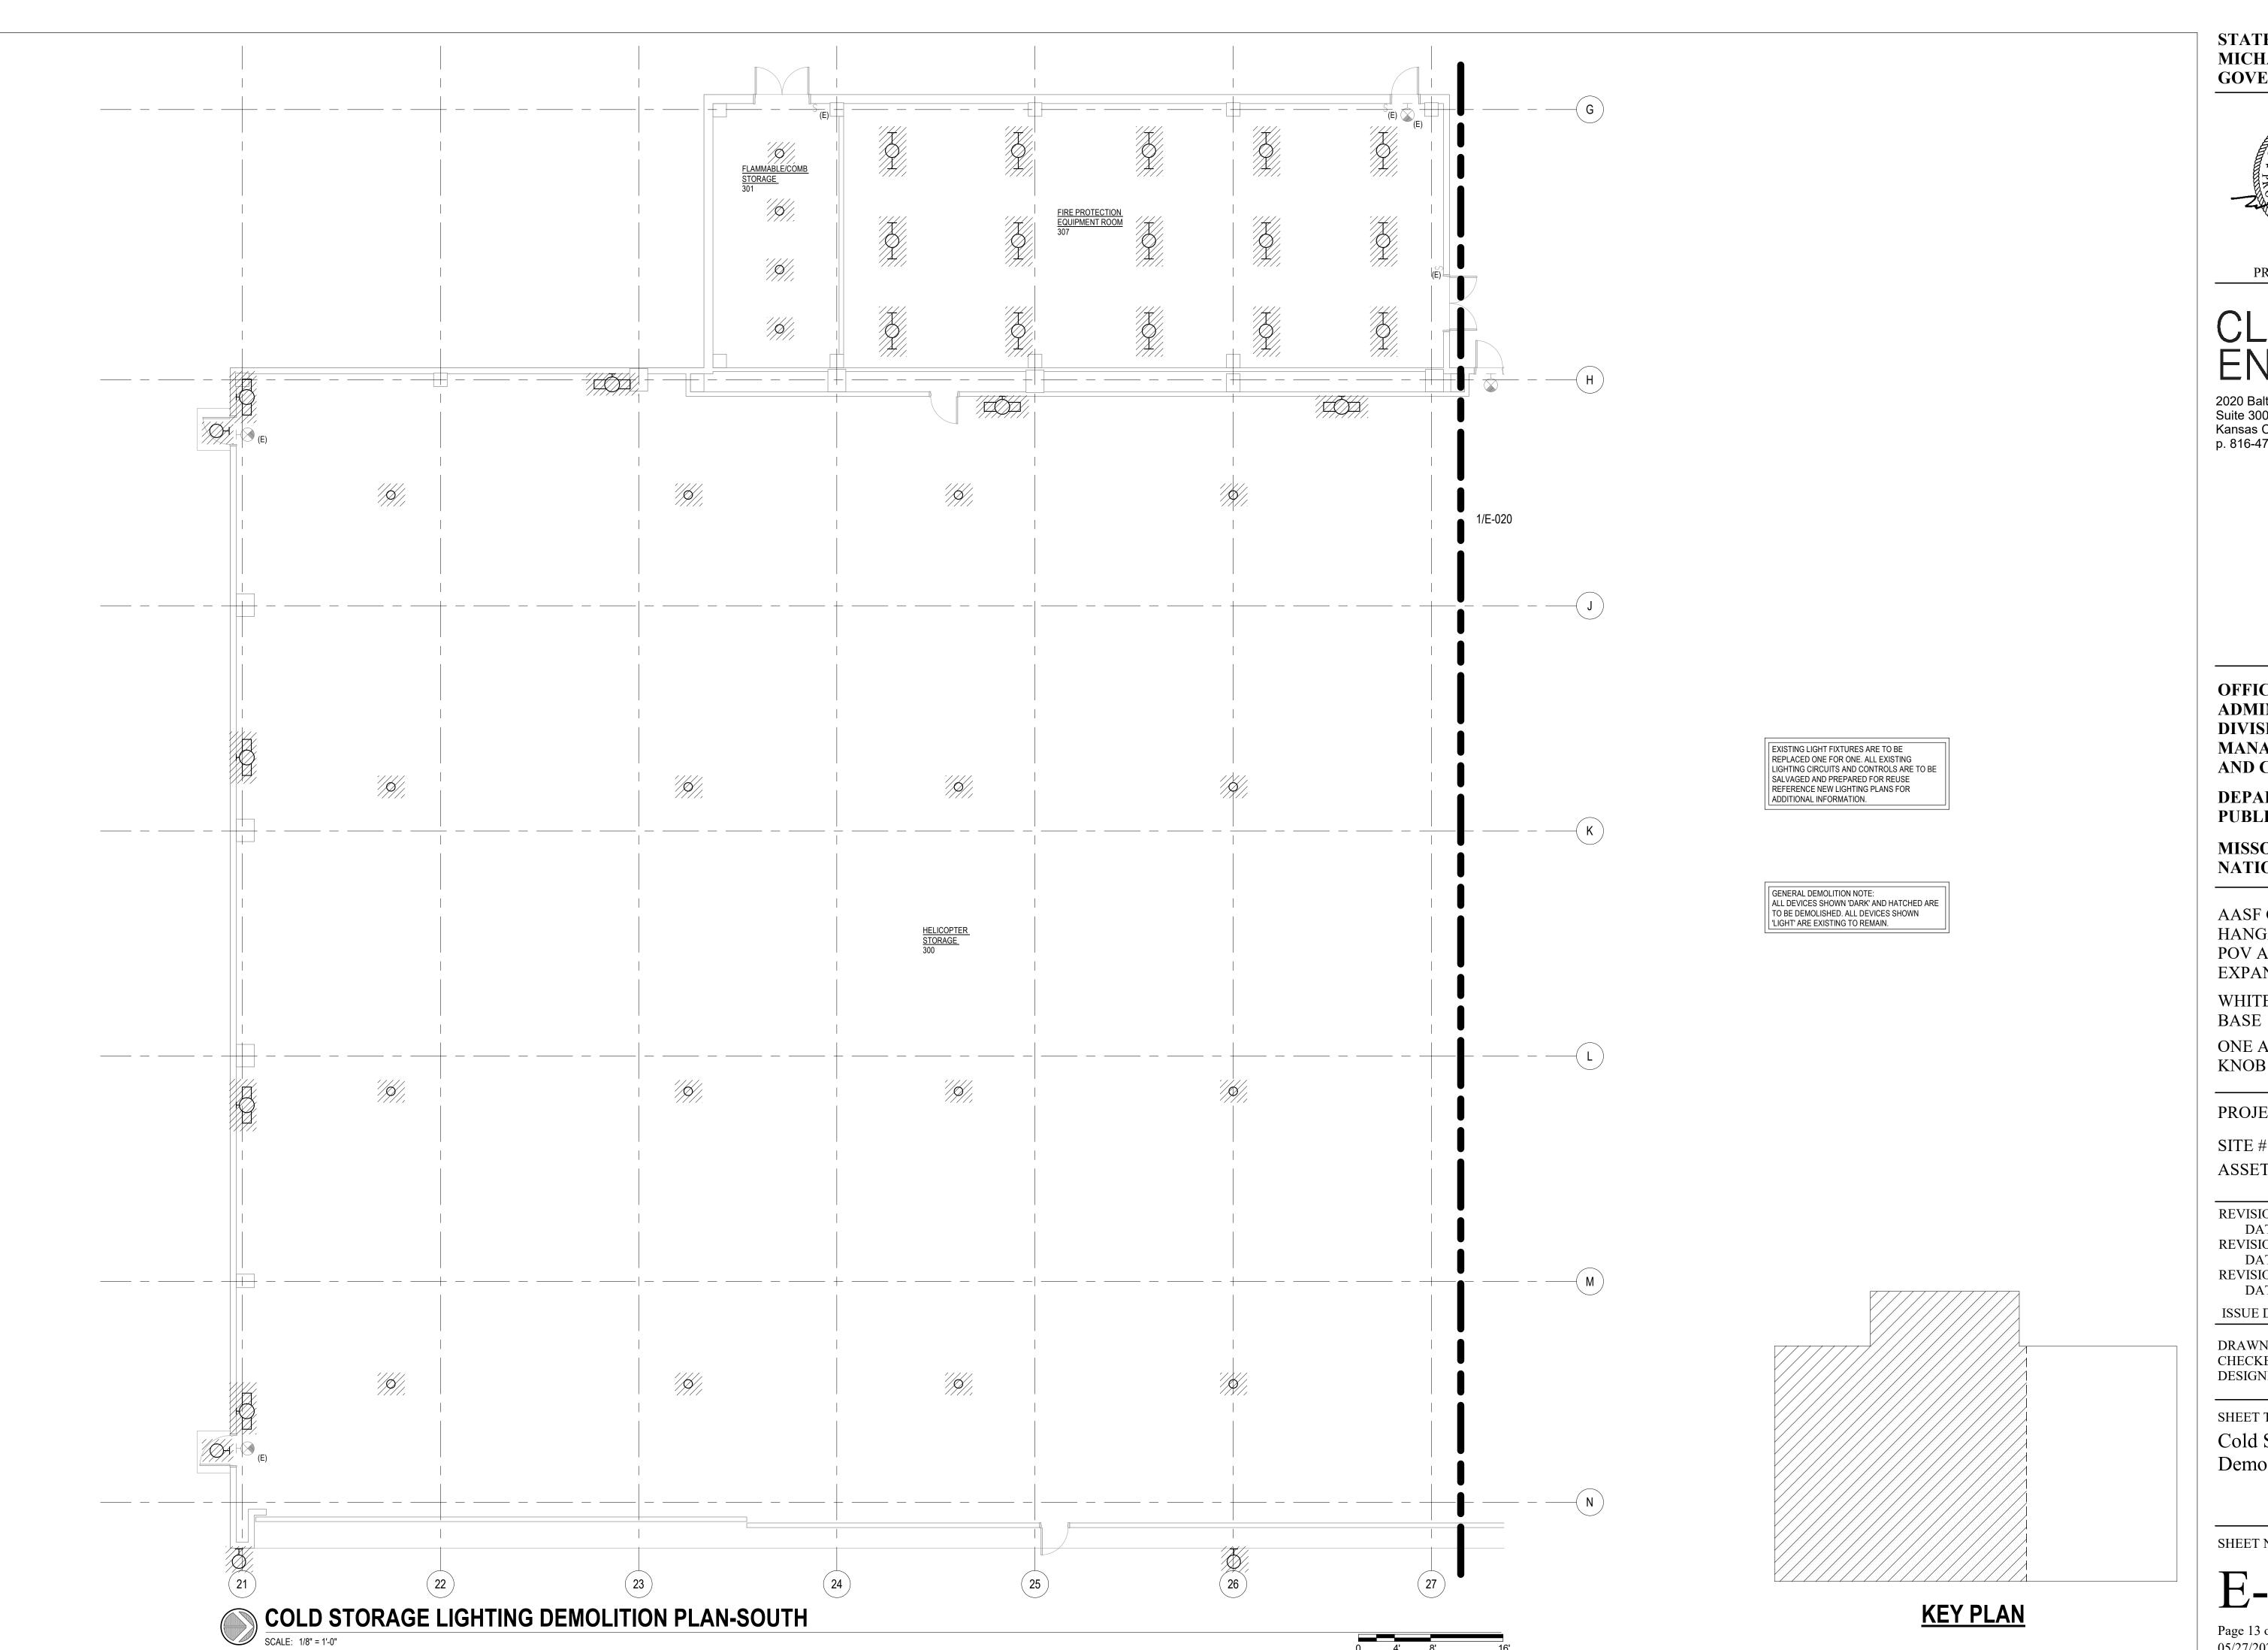

CHAEL L. PARSON, GOVERNOR



CLARK& ENERSEN

2020 Baltimore Ave. Suite 300 Kansas City, MO 64108 p. 816-474-8237

OFFICE OF ADMINISTRATION DIVISION OF FACILITIES, MANAGEMENT, DESIGN AND CONSTRUCTION

DEPARTMENT OF PUBLIC SAFETY

MISSOURI ARMY NATIONAL GUARD

AASF COLD STORAGE HANGAR LED LIGHTING, POV AND MVC PARKING EXPANSION

WHITEMAN AIR FORCE BASE

ONE ATTACK AVENUE KNOB NOSTER, MO 65305

PROJECT # T2045-01

SITE #: 6258

ASSET #: 8136258003

| REVISION:        |  |
|------------------|--|
| DATE:            |  |
| <b>REVISION:</b> |  |
| DATE:            |  |
| <b>REVISION:</b> |  |
| DATE:            |  |
|                  |  |

ISSUE DATE: 05/27/2022

DRAWN BY: HB
CHECKED BY: BA
DESIGNED BY: HB

SHEET TITLE:

**Enlarged Power Plans** 

SHEET NUMBER:

E-00

Page 12 of 23 05/27/2022





PROFESSIONAL SEAL

#### CLARK& **ENERSEN**

2020 Baltimore Ave. Suite 300 Kansas City, MO 64108 p. 816-474-8237

**OFFICE OF ADMINISTRATION** DIVISION OF FACILITIES, MANAGEMENT, DESIGN AND CONSTRUCTION

**DEPARTMENT OF PUBLIC SAFETY** 

**MISSOURI ARMY** NATIONAL GUARD

AASF COLD STORAGE HANGAR LED LIGHTING, POV AND MVC PARKING **EXPANSION** 

WHITEMAN AIR FORCE

ONE ATTACK AVENUE KNOB NOSTER, MO 65305

PROJECT # T2045-01

SITE #: 6258 ASSET #: 8136258001

| REVISION: |  |
|-----------|--|
| DATE:     |  |
| REVISION: |  |
| DATE:     |  |
| REVISION: |  |
| DATE:     |  |

ISSUE DATE: 05/27/2022

| DRAWN BY:    | BS |
|--------------|----|
| CHECKED BY:  | BA |
| DESIGNED BY: | BS |

SHEET TITLE:

Cold Storage Lighting Demolition Plan-South

SHEET NUMBER:

E-010

Page 13 of 23 05/27/2