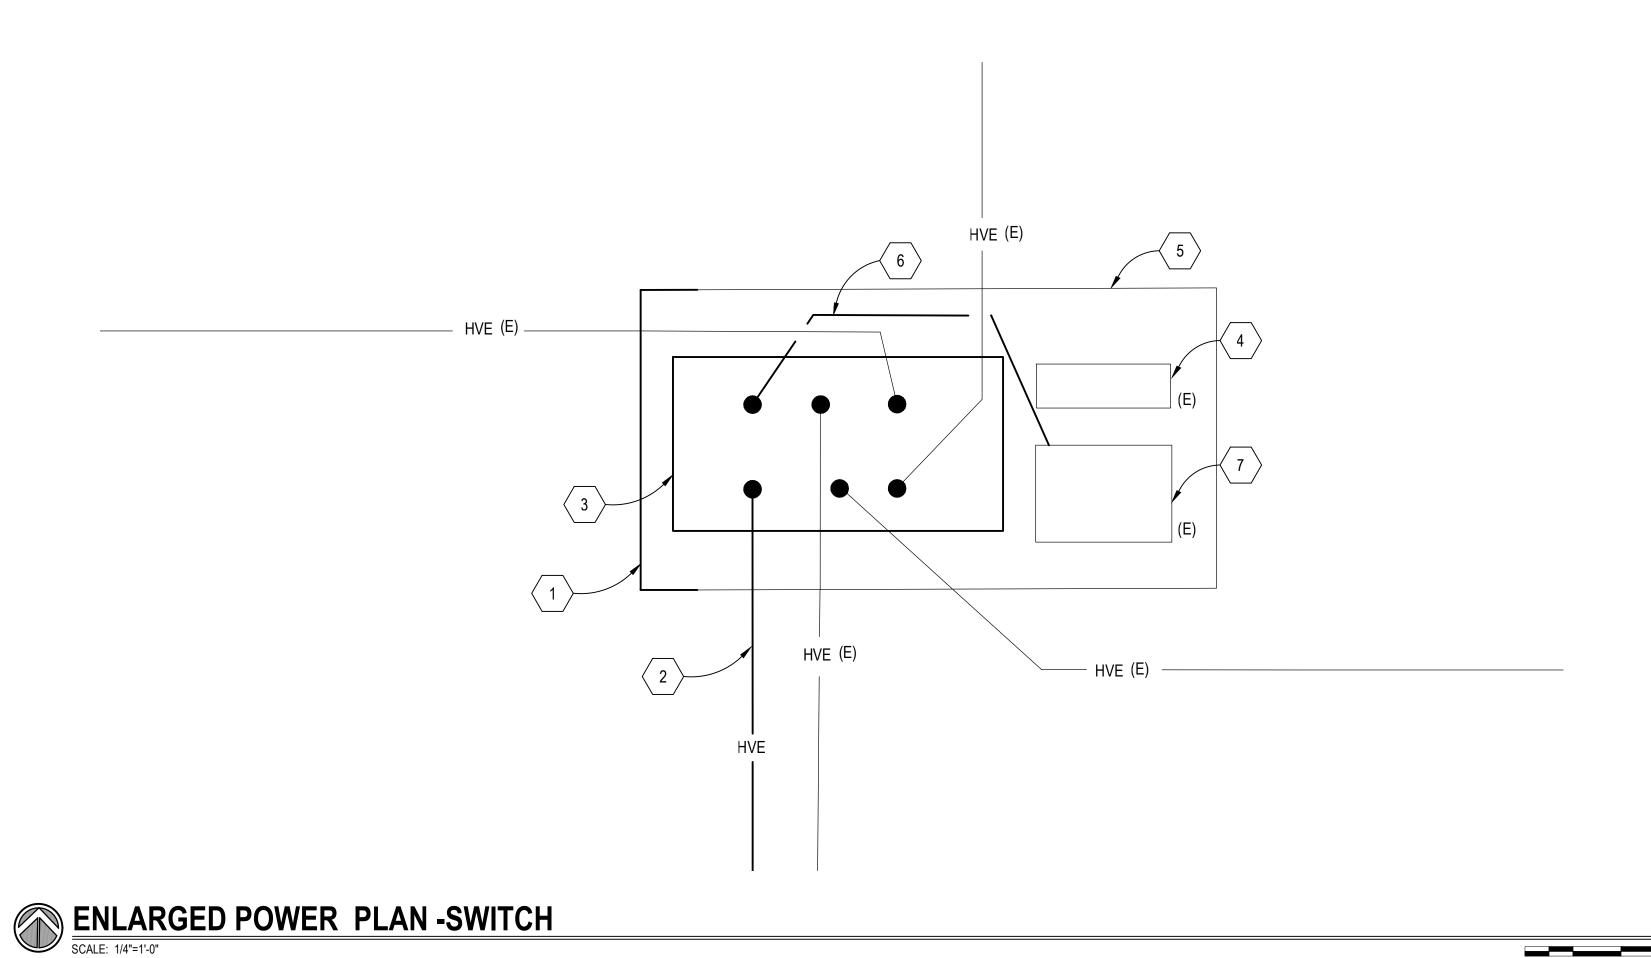

N SHALL FULLY MEET ALL REQUIREMENTS AS SET FORTH BY WHITEMAN AIR FORCE BASE ENERGY AND UTILITIES GROUP.

STATE OF MISSOURI MICHAEL L. PARSON, GOVERNOR



PROFESSIONAL SEAL

2020 Baltimore Ave. Suite 300 Kansas City, MO 64108 p. 816-474-8237

OFFICE OF ADMINISTRATION DIVISION OF FACILITIES, MANAGEMENT, DESIGN AND CONSTRUCTION

DEPARTMENT OF PUBLIC SAFETY

MISSOURI ARMY NATIONAL GUARD

AASF COLD STORAGE HANGAR LED LIGHTING, POV AND MVC PARKING EXPANSION

WHITEMAN AIR FORCE BASE

ONE ATTACK AVENUE KNOB NOSTER, MO 65305

PROJECT # T2045-01

SITE #: 6258

ASSET #: 8136258003

REVISION:
DATE:
REVISION:
DATE:
REVISION:

ISSUE DATE: 05/27/2022

DRAWN BY: HB
CHECKED BY: BA
DESIGNED BY: HB

SHEET TITLE:

Electrical Power & Auxiliary Systems Site Plan

SHEET NUMBER:

E-003

Page 11 of 23 05/27/2022





ENLARGED POWER PLAN

SCALE: 1/4"=1'-0"

| ENLARGED POWER PLAN - SWITCH NOTES |                                                                                                                                                                                                                                                                                                                                                                                                                                                                                                                                                                                                        |  |
|------------------------------------|-------------------------------------------------------------------------------------------