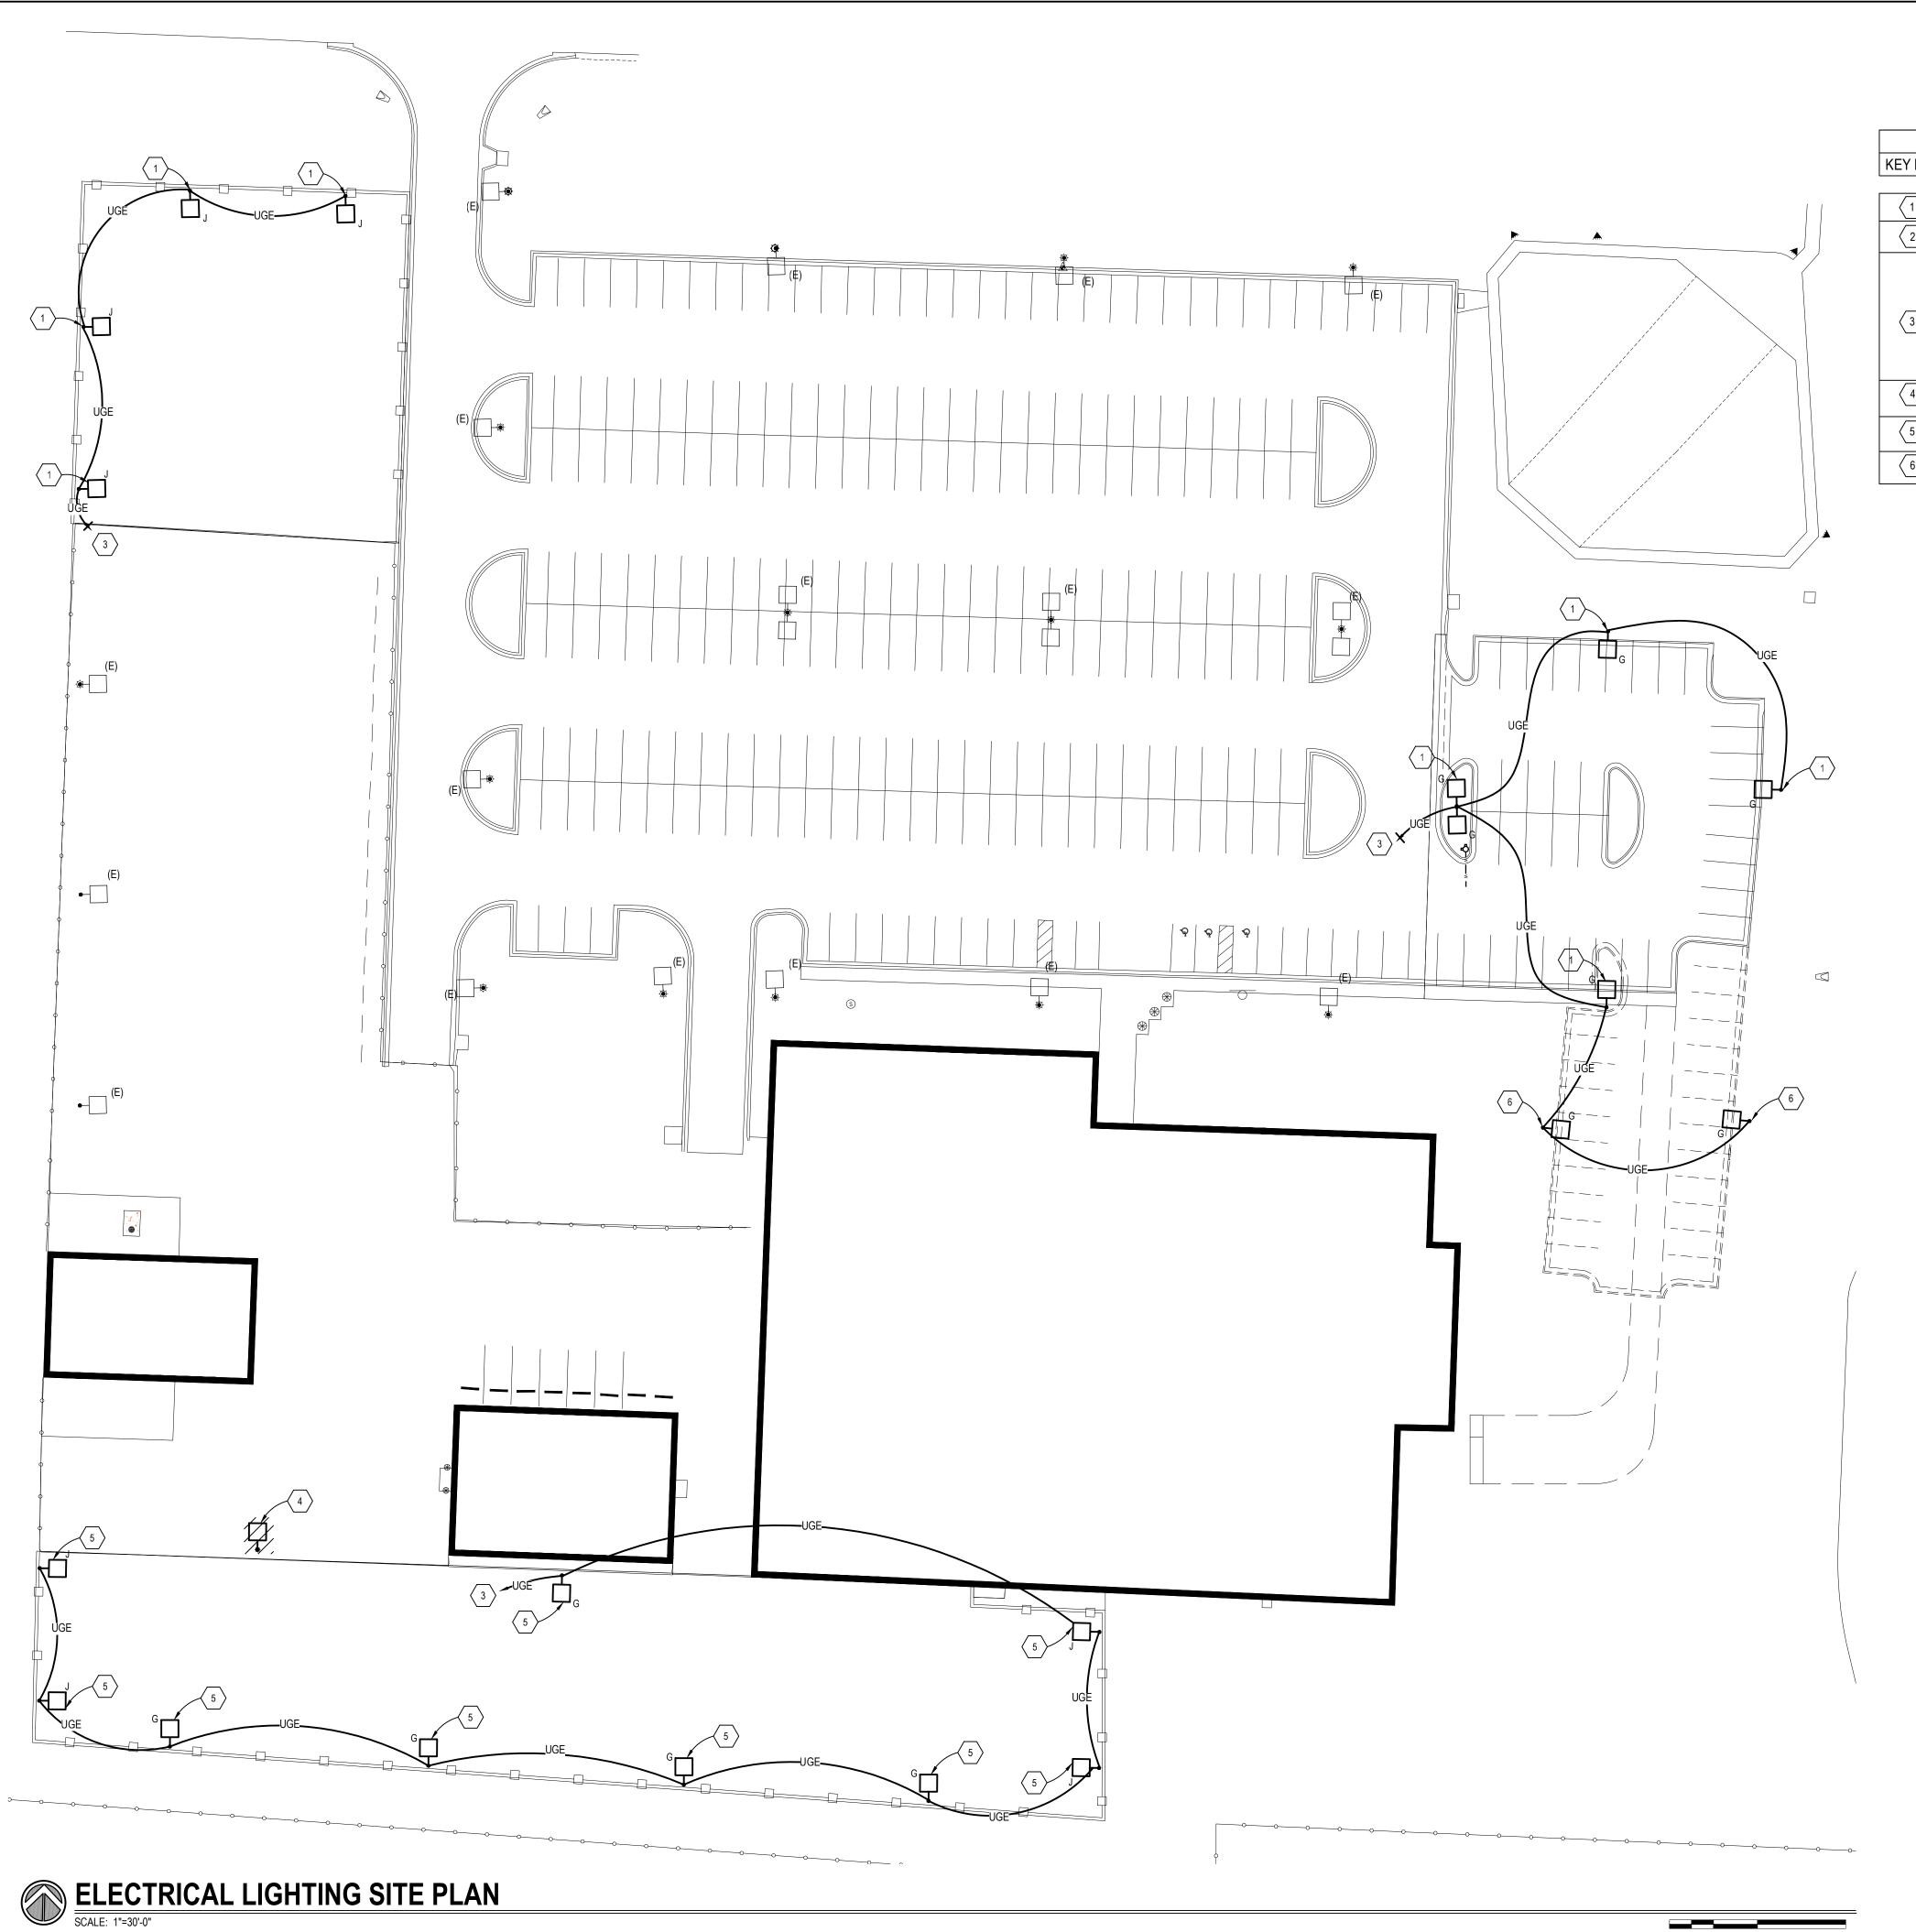

#### REFERENCE SYMBOLS

1 A101 SIM DETAIL OR SECTION NUMBER SHEET ON WHICH IT IS FOUND

1 VIEW NAME

DETAIL REFERENCE NUMBER

SECTION REFERENCE

DETAIL REFERENCE

**ELEVATION REFERENCE** 

CROSS SECTION REFERENCE

DETAIL SECTION REFERENCE

ROOM IDENTIFIER

DOOR/OPENING IDENTIFIER

1t

WINDOW/OPENING IDENTIFIER

**ELEVATION REFERENCE** 

**GRID LINE** 

WALL TYPE REFERENCE

**REVISION TAG & CLOUD INDICATOR** 

B = Bid Package

D = Construction Change Directive or Change Directive F = Field Order

G = Guaranteed Maximum Price I = Architects Supplemental Instructions or Architects Supplemental

L = Information P = Limited Permit

R = Proposal Request, Proposal Request Order or Change Proposal Request BOT = Request For Information Number assigned to instrument type