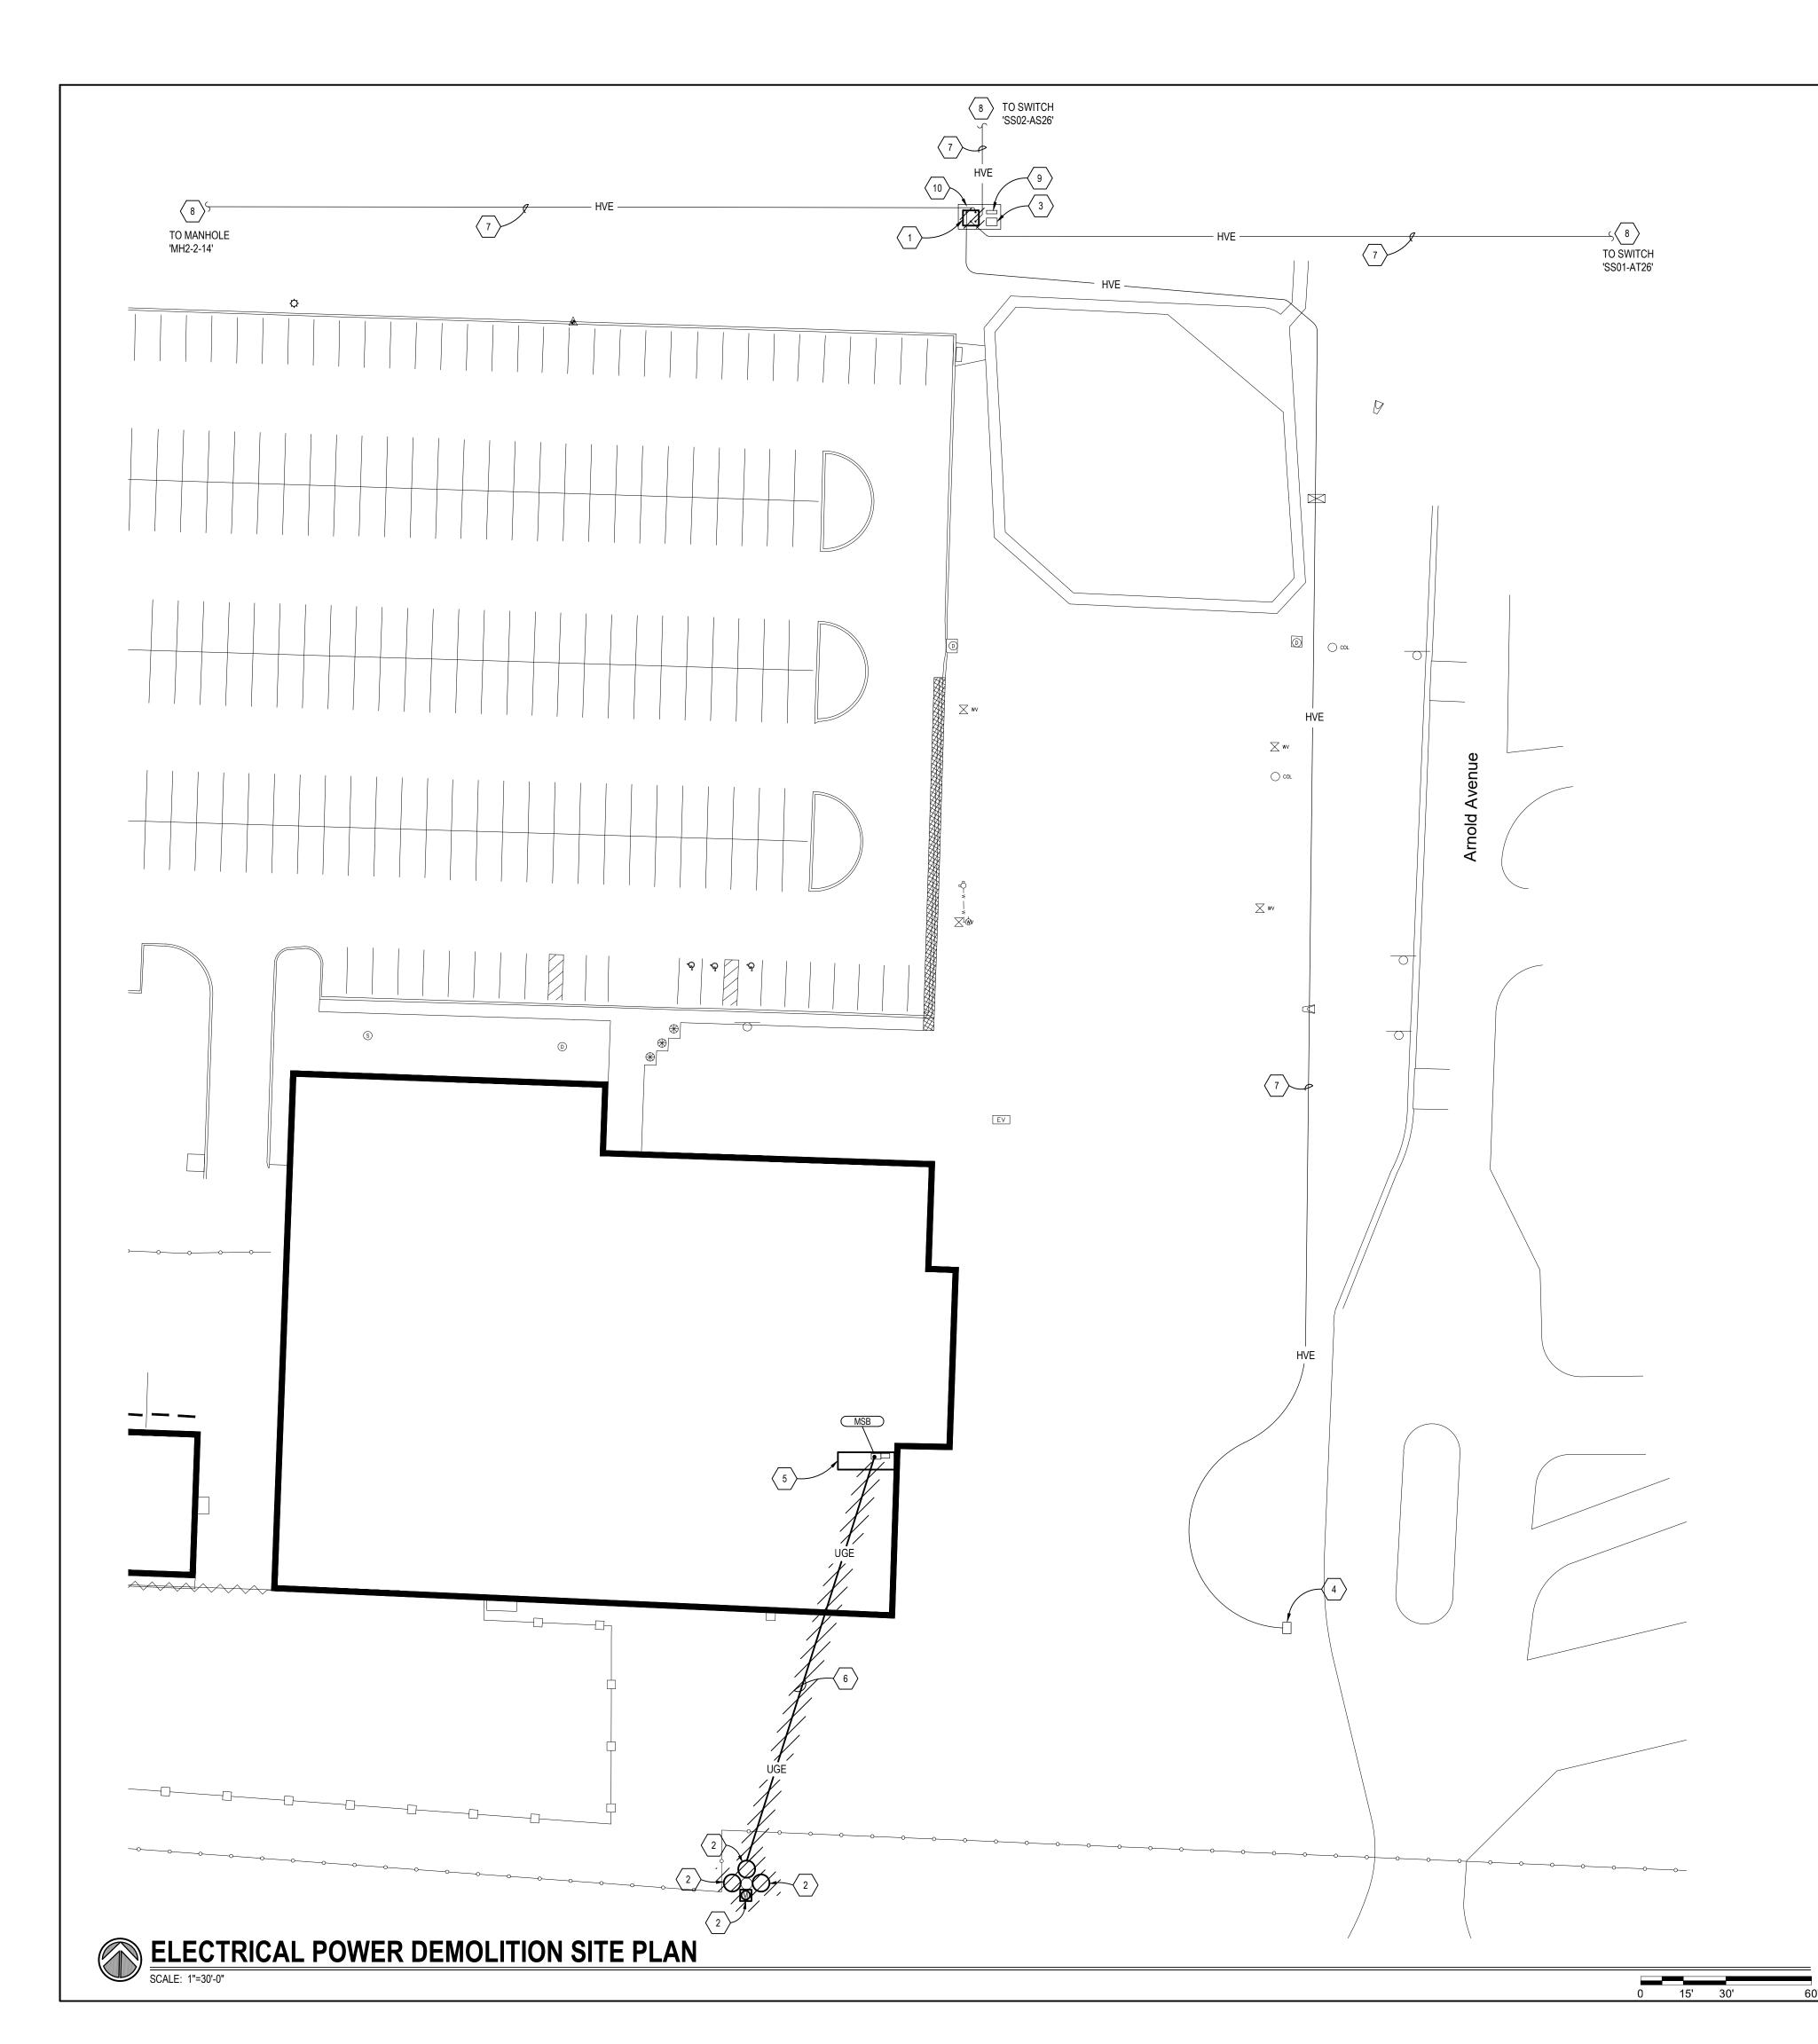

#### REFERENCE SYMBOLS

1 A101 SIM DETAIL OR SECTION NUMBER SHEET ON WHICH IT IS FOUND

1 VIEW NAME

DETAIL REFERENCE NUMBER

SECTION REFERENCE

DETAIL REFERENCE

**ELEVATION REFERENCE** 

CROSS SECTION REFERENCE

DETAIL SECTION REFERENCE

ROOM IDENTIFIER

DOOR/OPENING IDENTIFIER

1t

WINDOW/OPENING IDENTIFIER

**ELEVATION REFERENCE** 

**GRID LINE** 

WALL TYPE REFERENCE

**REVISION TAG & CLOUD INDICATOR** 

B = Bid Package

D = Construction Change Directive or Change Directive F = Field Order

G = Guaranteed Maximum Price I = Architects Supplemental Instructions or Architects Supplemental

L = Information P = Limited Permit

R = Proposal Request, Proposal Request Order or Change Proposal Request BOT = Request For Information Number assigned to instrument type