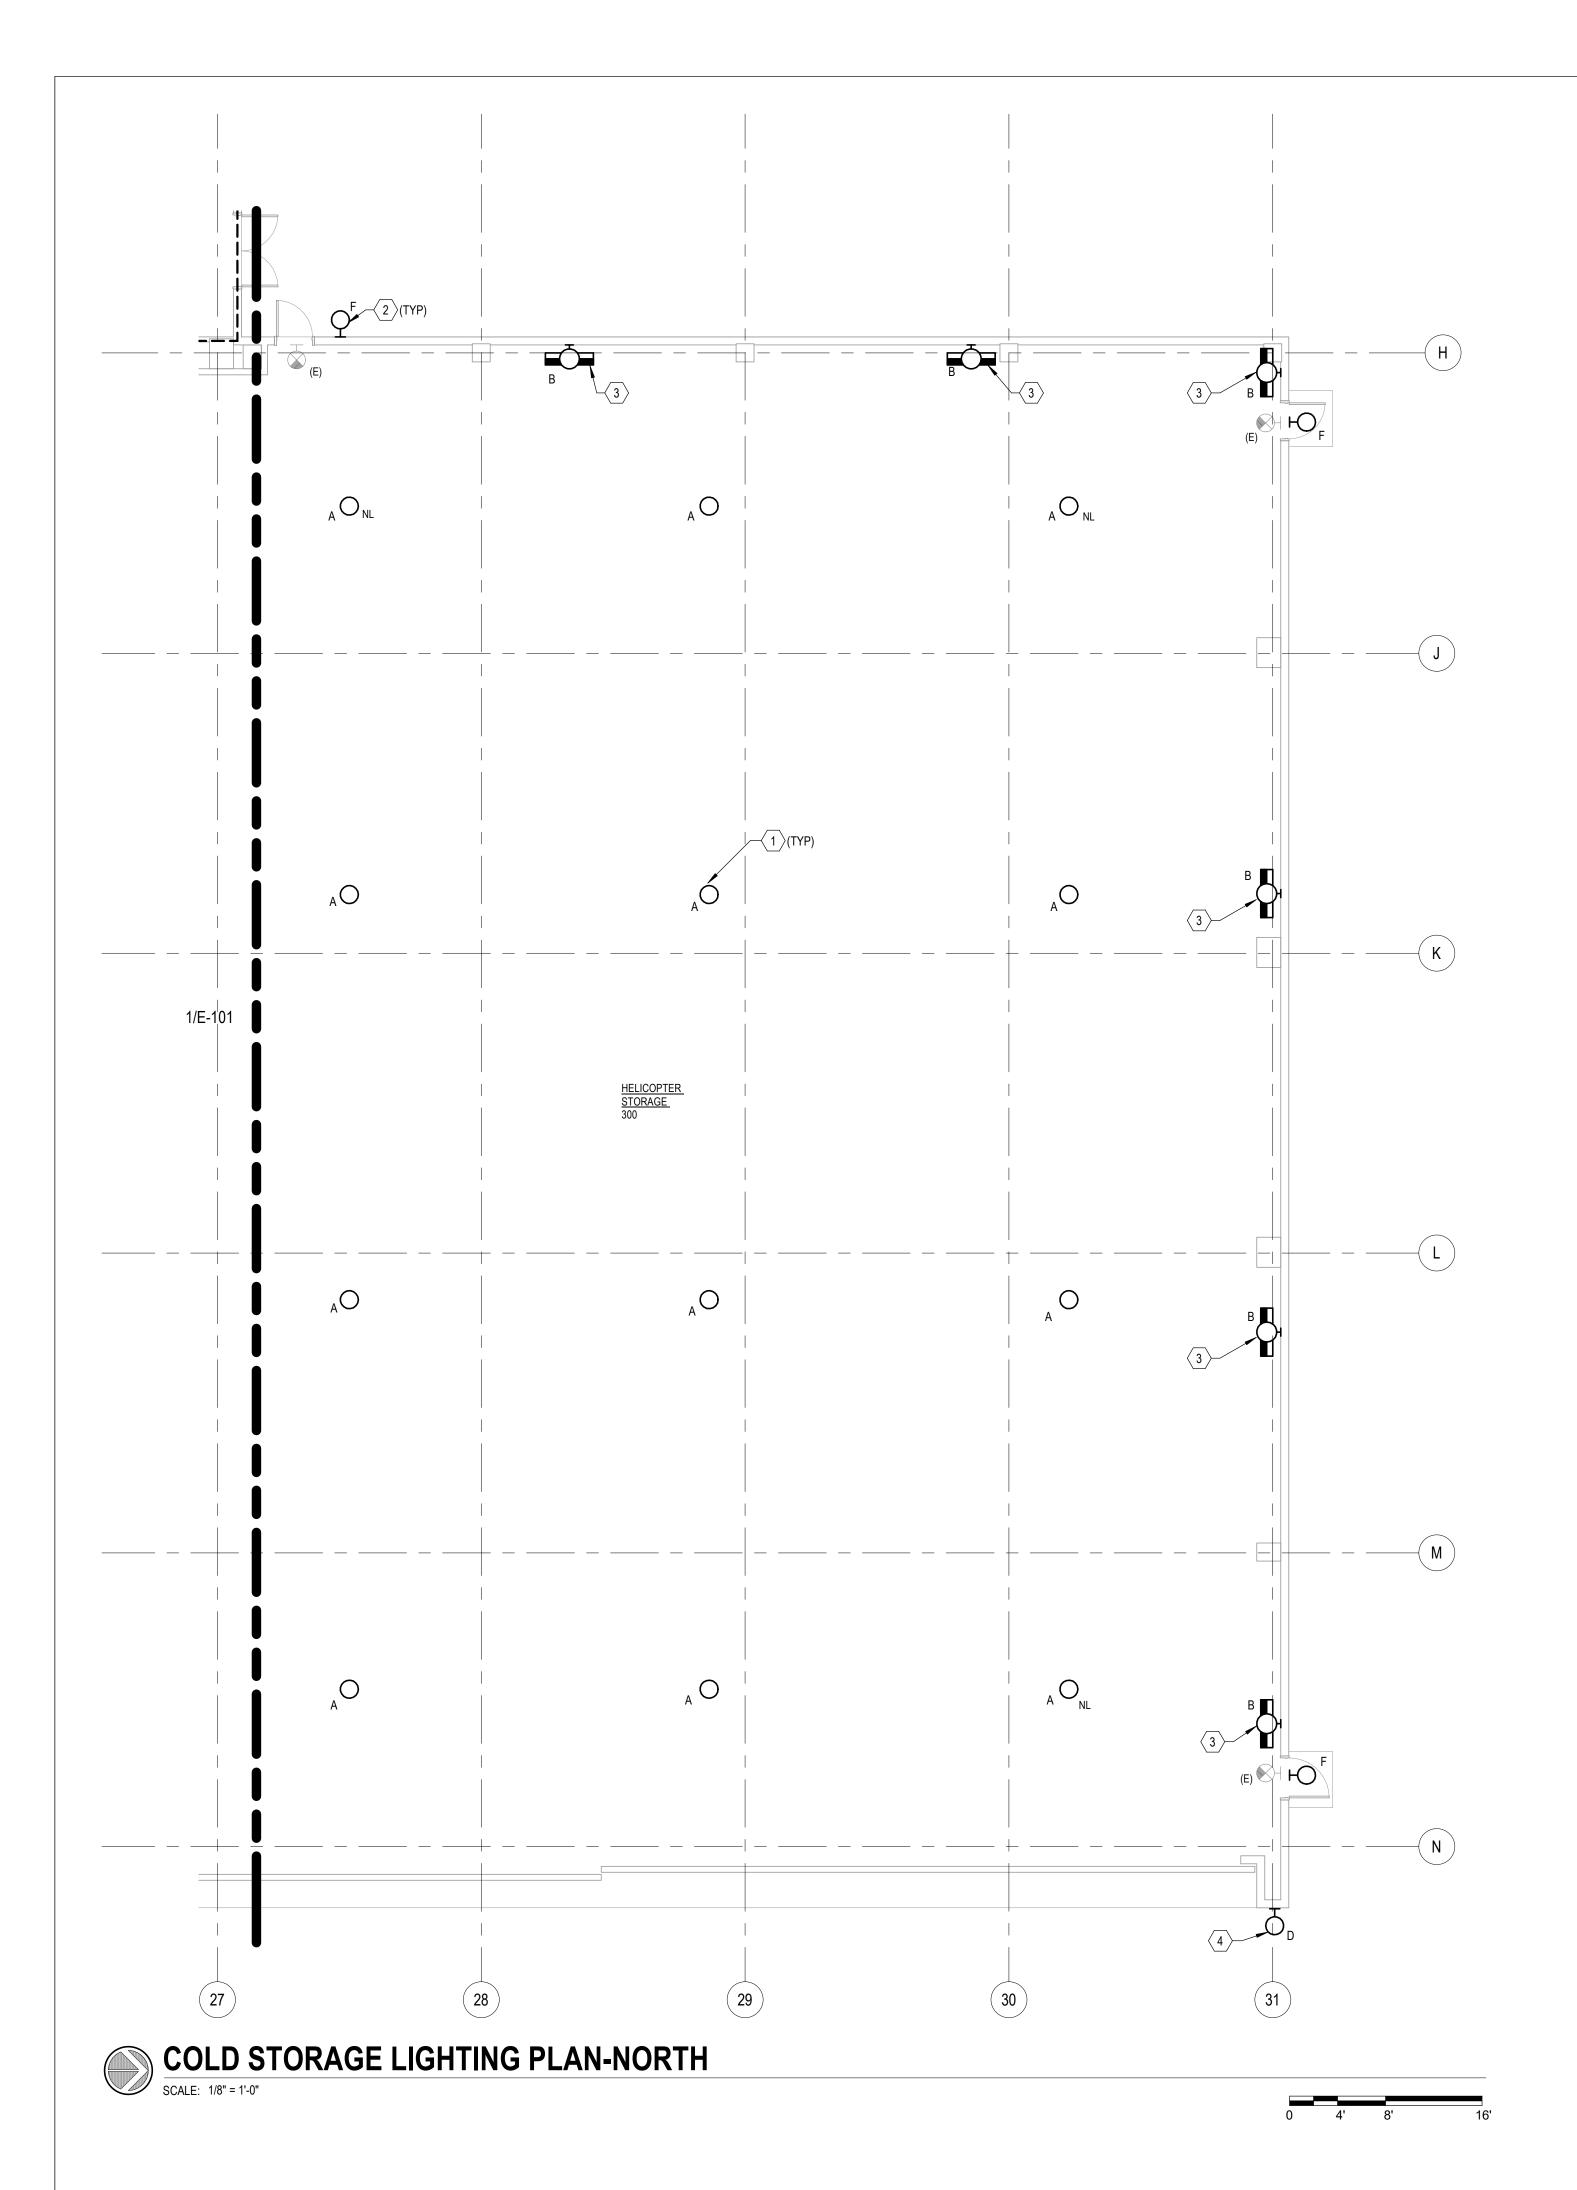

#### REFERENCE SYMBOLS

1 A101 SIM DETAIL OR SECTION NUMBER SHEET ON WHICH IT IS FOUND

1 VIEW NAME

DETAIL REFERENCE NUMBER

SECTION REFERENCE

DETAIL REFERENCE

**ELEVATION REFERENCE** 

CROSS SECTION REFERENCE

DETAIL SECTION REFERENCE

ROOM IDENTIFIER

DOOR/OPENING IDENTIFIER

1t

WINDOW/OPENING IDENTIFIER

**ELEVATION REFERENCE** 

**GRID LINE** 

WALL TYPE REFERENCE

**REVISION TAG & CLOUD INDICATOR** 

B = Bid Package

D = Construction Change Directive or Change Directive F = Field Order

G = Guaranteed Maximum Price I = Architects Supplemental Instructions or Architects Supplemental

L = Information P = Limited Permit

R = Proposal Request, Proposal Request Order or Change Proposal Request BOT = Request For Information Number assigned to instrument type