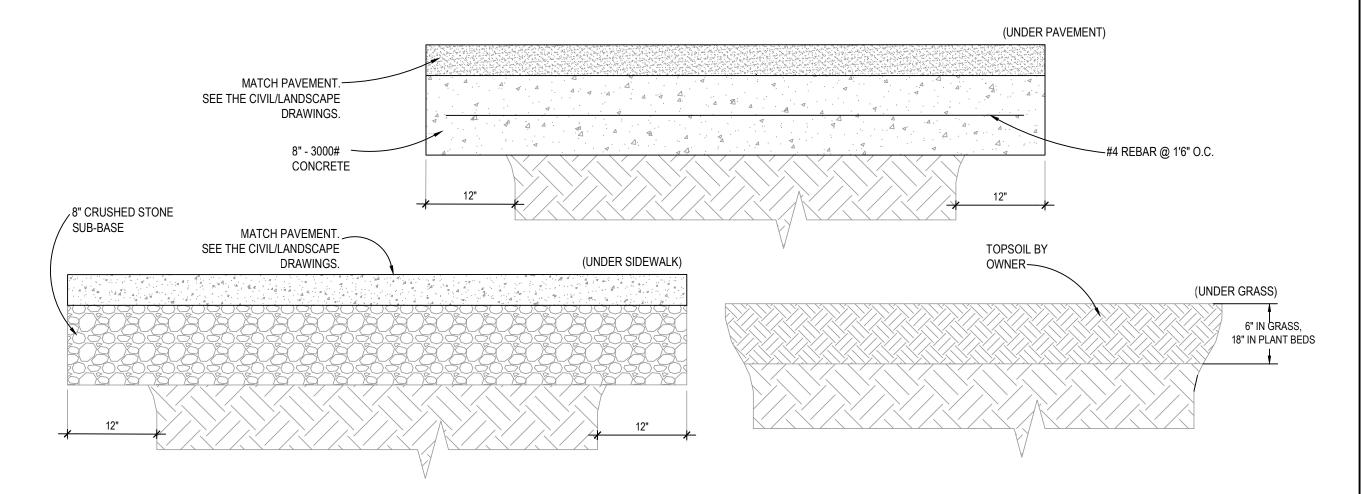

0 Kansas City, MO 64108 p. 816-474-8237

**OFFICE OF ADMINISTRATION** DIVISION OF FACILITIES, MANAGEMENT, DESIGN AND CONSTRUCTION

**DEPARTMENT OF PUBLIC SAFETY** 

**MISSOURI ARMY** NATIONAL GUARD

AASF COLD STORAGE HANGAR LED LIGHTING, POV AND MVC PARKING **EXPANSION** 

WHITEMAN AIR FORCE **BASE** 

ONE ATTACK AVENUE KNOB NOSTER, MO 65305

PROJECT # T2045-01

SITE #: 6258

ASSET #: 8136258003

| REVISION:        |  |
|------------------|--|
| DATE:            |  |
| <b>REVISION:</b> |  |
| DATE:            |  |
| REVISION:        |  |
| DATE:            |  |
|                  |  |

ISSUE DATE: 05/27/2022

DRAWN BY: CHECKED BY: BA DESIGNED BY: HB

SHEET TITLE:

New Electrical One Line Diagram

SHEET NUMBER:

Page 21 of 23 05/27/2022



# BASE SPACER 5 ELECTRICAL DUCTBANK SPACER DETAIL



#### TYPICAL ELECTRICAL DUCTBANK TOPPING DETAIL

#### **ELECTRICAL DUCTBANK DETAILS**

NO SCALE

#### DUCTBANK DETAIL NOTES: (TYPICAL FOR ALL DUCT BANK DETAILS)

- EARTH FORMING OF DUCT BACK IS ACCEPTABLE WHERE SIDES OF TRENCH CONSIST OF FIRM, UNDISTURBED SOIL. FORMING SHALL BE REQUIRED TO LIMIT DUCTBANK SIDEWALL THICKNESS TO 12" FROM SIDE OF DUCT.
- IN PLACING CONCRETE, USE A DELIVERY CHUTE TO MINIMIZE FALL OF THE CONCRETE INTO THE TRENCH. USE A SPLASH BOARD TO DIVERT THE FLOW OF CONCRETE AWAY FROM THE TRENCH SIDES AND AVOID DISLODGING SOIL AND STONES. CONCRETE SLUMP SHALL HAVE CONSISTENCY TO INSURE FLOWING OF GROUT BETWEEN, UNDER, AND ALL AROUND DUCTS. PRECAUTIONS SHALL BE USED TO PREVENT VOIDS AND AIR POCKETS, AND TO PREVENT THE DUCT FROM FLOATING.
- EACH UNDERGROUND CONDUIT MUST HAVE