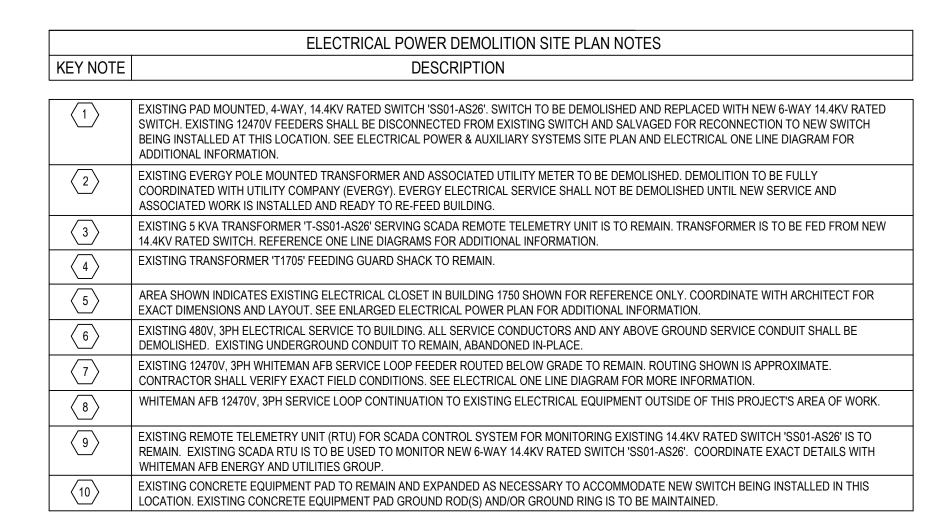

RNOR



PROFESSIONAL SEAL



2020 Baltimore Ave. Suite 300 Kansas City, MO 64108 p. 816-474-8237

OFFICE OF ADMINISTRATION DIVISION OF FACILITIES, MANAGEMENT, DESIGN AND CONSTRUCTION

DEPARTMENT OF PUBLIC SAFETY

MISSOURI ARMY NATIONAL GUARD

AASF COLD STORAGE HANGAR LED LIGHTING, POV AND MVC PARKING EXPANSION

WHITEMAN AIR FORCE BASE

ONE ATTACK AVENUE KNOB NOSTER, MO 65305

PROJECT # T2045-01

SITE #: 6258

ASSET #: 8136258001

| REVISION: |  |
|-----------|--|
| DATE:     |  |
| REVISION: |  |
| DATE:     |  |
| REVISION: |  |
| DATE:     |  |
| ·         |  |

ISSUE DATE: 05/27/2022

| DRAWN BY:    | BS |
|--------------|----|
| CHECKED BY:  | BA |
| DESIGNED BY: | BS |
|              |    |

SHEET TITLE:

Electrical Lighting Site Plan

SHEET NUMBER:

E-001

Page 9 of 23 05/27/2022





CONTRACTOR SHALL PHASE ALL WORK SO AS TO MINIMIZE ANY POWER OUTAGES TO OWNER AS ALL FACILITIES WILL REMAIN OCCUPIED FOR THE DURATION OF CONSTRUCTION

ALL WORK SHOWN DARK, HATCHED AND NOTED IS EXISTING TO BE DEMOLISHED.

ALL MEDIUM VOLTAGE WORK SHALL BE FULLY COORDINATED WITH WHITEMAN AIR FORCE BASE ENERGY AND UTILITIES GROUP. INSTALLATION SHALL FULLY MEET ALL REQUIREMENTS AS SET FORTH BY WHITEMAN AIR FORCE BASE ENERGY AND UTILITIES GROUP.

STATE OF MISSOURI MICHAEL L. PARSON, GOVERNOR



PROFESSIONAL SEAL



2020 Baltimore Ave. Suite 300 Kansas City, MO 64108 p. 816-474-8237

OFFICE OF ADMINISTRATION DIVISION OF FACILITIES, MANAGEMENT, DESIGN AND CONSTRUCTION

DEPARTMENT OF PUBLIC SAFETY

MISSOURI ARMY NATIONAL GUARD

AASF COLD STORAGE HANGAR LED LIGHTING, POV AND MVC PARKING EXPANSION