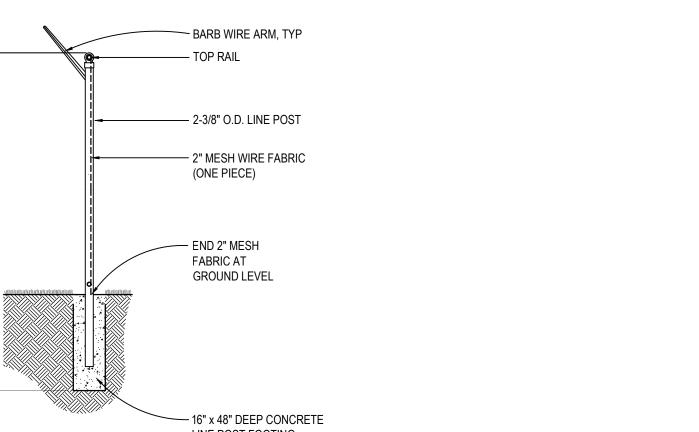

5/27/2022



CONC. CONTRACTION JOINT







**CONCRETE EXPANSION JOINT** (LOCATED AT 50' INTERVALS, OR WHERE WALKS

ABUT STAIRS, BUILDINGS, STOOPS, ETC.)

**CONC CURB CUT** 

6" TH CONC FLOWLINER, W/ 6x6-W2.9xW2.9 WWM REF SPECS -6" MIN PREPARED SUBGRADE ADJACENT ASPHALT (COMPACTED TO 95%) ~ PAVEMENT, TYP~ EXISTING GRADE~

2" ASPH CONC SURFACE COURSE (BP-1 MODOT STANDARD SPECIFICATIONS) -4" ASPH CONC BASE COURSE (PER MODOT STANDARD SPECIFICATIONS) -TACK COAT BETWEEN -LIFTS, TYP PREPARED SUBGRADE 6" MINIMUM — EXISTING GRADE —

ANGULAR ROCK TO BE 2-4" IN WIDTH--ADJACENT TURF AREA -6" BLACK POWDERCOATED STEEL LANDSCAPE EDGING WHERE ROCK ABUTS TURF, TYP

5 CONC FLOWLINER

SCALE: 1 1/2"=1'-0"

SCALE: 1 1/2"=1'-0"

6 ASPHALT PAVEMENT

7 LANDSCAPE GRAVEL





8 CHAIN LINK FENCE
SCALE: 1/4"=1'-0"



DESIGNED BY: SAR SHEET TITLE:

**STATE OF MISSOURI** 

**GOVERNOR** 

MICHAEL L. PARSON,

PROFESSIONAL SEAL

**ENERSEN** 

**CLARK** 

2020 Baltimore Ave.

p. 816-474-8237

**OFFICE OF** 

**ADMINISTRATION** 

**DEPARTMENT OF** 

**PUBLIC SAFETY** 

**MISSOURI ARMY** 

**EXPANSION** 

SITE #: 6258

**REVISION:** DATE:

**REVISION:** 

**REVISION:** 

DATE:

DATE:

**BASE** 

NATIONAL GUARD

AASF & COLD STORAGE HANGAR LED LIGHTING, POV AND MVC PARKING

WHITEMAN AIR FORCE

ONE ATTACK AVENUE

PROJECT # T2045-01

ASSET #: 8136258003

ISSUE DATE: 05/27/2022

DRAWN BY: SAR

CHECKED BY: SAR

KNOB NOSTER, MO 65305

DIVISION OF FACILITIES,

MANAGEMENT, DESIGN

AND CONSTRUCTION

Kansas City, MO 64108

Suite 300

Site Details

SHEET NUMBER:

Page 7 of 23 05/27/2022



| ELECTRICAL ABBREVIATIONS AND