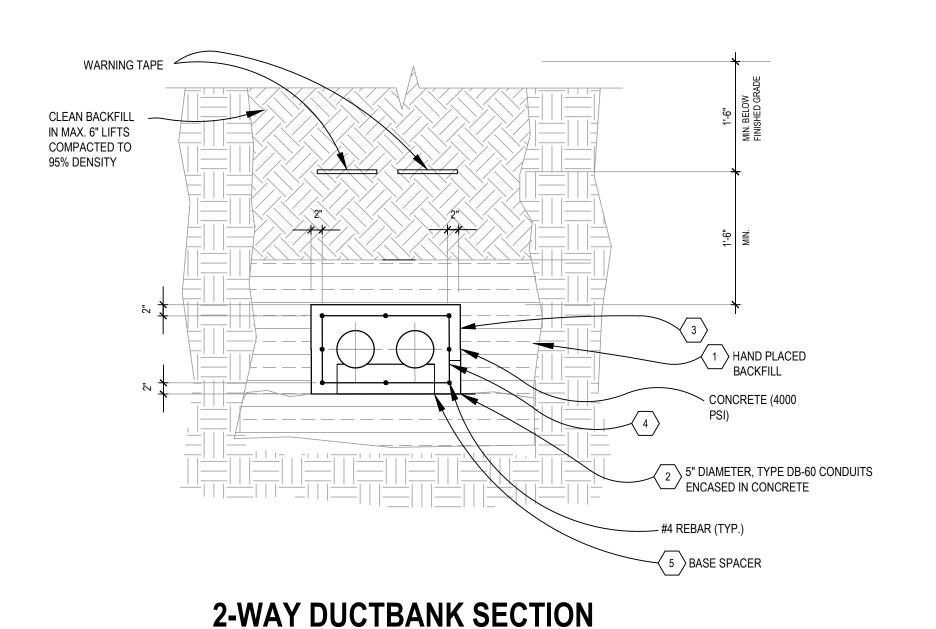

PARSON, **GOVERNOR** 



2020 Baltimore Ave. Suite 300 Kansas City, MO 64108 p. 816-474-8237

**OFFICE OF ADMINISTRATION** DIVISION OF FACILITIES, MANAGEMENT, DESIGN AND CONSTRUCTION

**DEPARTMENT OF PUBLIC SAFETY** 

**MISSOURI ARMY** NATIONAL GUARD

AASF COLD STORAGE HANGAR LED LIGHTING, POV AND MVC PARKING **EXPANSION** 

WHITEMAN AIR FORCE **BASE** 

ONE ATTACK AVENUE KNOB NOSTER, MO 65305

PROJECT # T2045-01

SITE #: 6258

ASSET #: 8136258003

| REVISION:        |  |
|------------------|--|
| DATE:            |  |
| <b>REVISION:</b> |  |
| DATE:            |  |
| REVISION:        |  |
| DATE:            |  |
|                  |  |

ISSUE DATE: 05/27/2022

DRAWN BY: CHECKED BY: BA DESIGNED BY: HB

SHEET TITLE:

New Electrical One Line Diagram

SHEET NUMBER:

Page 21 of 23 05/27/2022



# BASE SPACER 5 ELECTRICAL DUCTBANK SPACER DETAIL



#### TYPICAL ELECTRICAL DUCTBANK TOPPING DETAIL

#### **ELECTRICAL DUCTBANK DETAILS**

NO SCALE

#### DUCTBANK DETAIL NOTES: (TYPICAL FOR ALL DUCT BANK DETAILS)

- EARTH FORMING OF DUCT BACK IS ACCEPTABLE WHERE SIDES OF TRENCH CONSIST OF FIRM, UNDISTURBED SOIL. FORMING SHALL BE REQUIRED TO LIMIT DUCTBANK SIDEWALL THICKNESS TO 12" FROM SIDE OF DUCT.
- IN PLACING CONCRETE, USE A DELIVERY CHUTE TO MINIMIZE FALL OF THE CONCRETE INTO THE TRENCH. USE A SPLASH BOARD TO DIVERT THE FLOW OF CONCRETE AWAY FROM THE TRENCH SIDES AND AVOID DISLODGING SOIL AND STONES. CONCRETE SLUMP SHALL HAVE CONSISTENCY TO INSURE FLOWING OF GROUT BETWEEN, UNDER, AND ALL AROUND DUCTS. PRECAUTIONS SHALL BE USED TO PREVENT VOIDS AND AIR POCKETS, AND TO PREVENT THE DUC