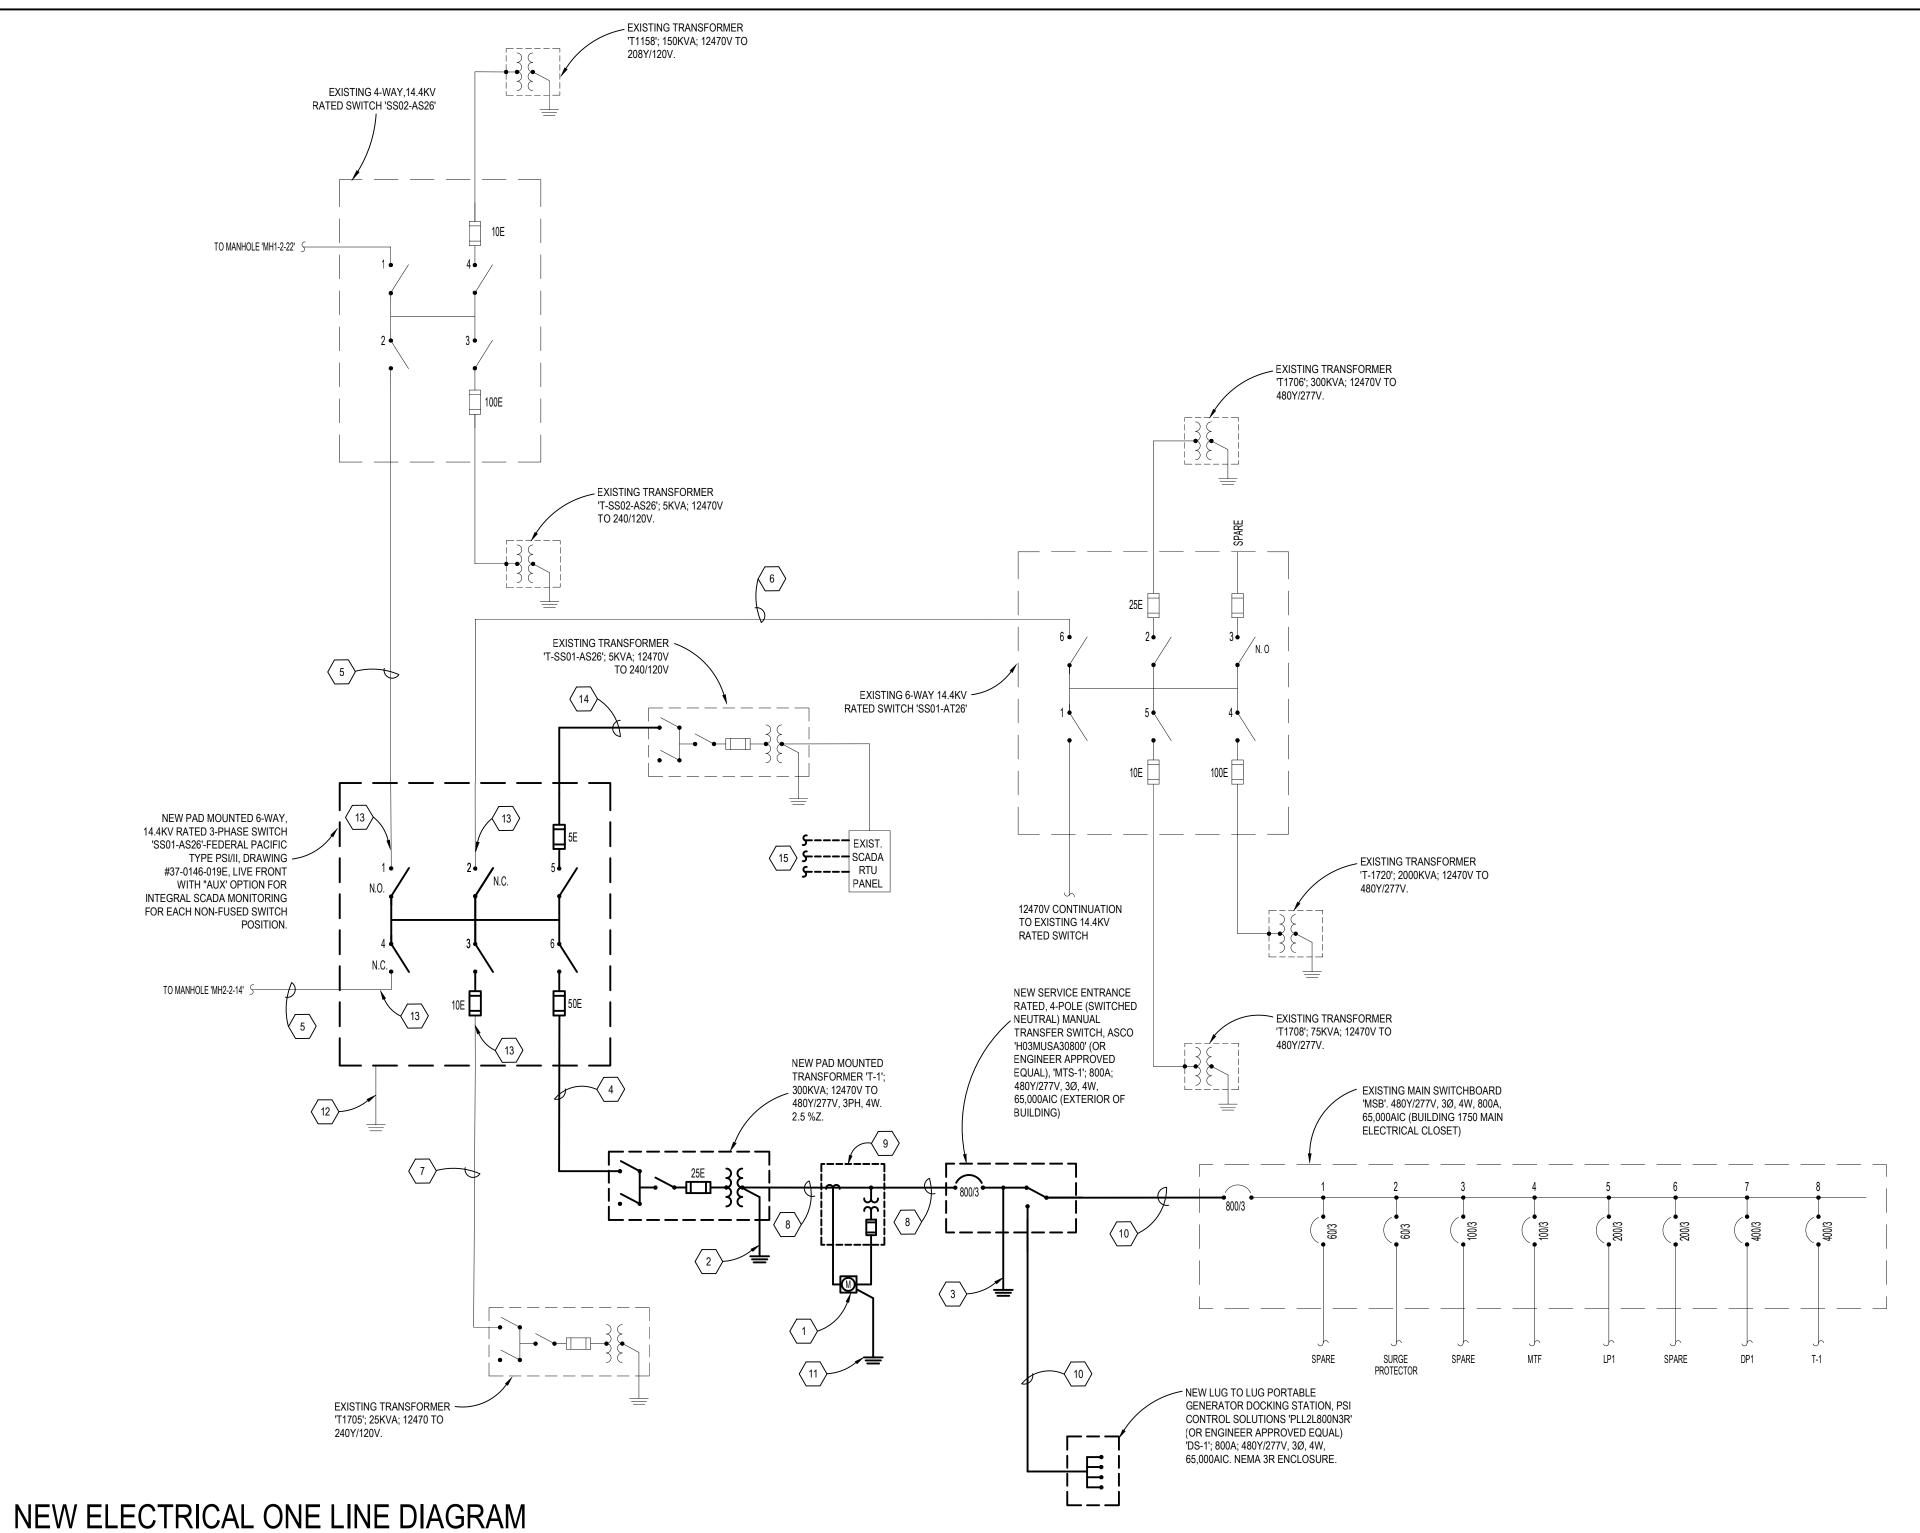

ITEMAN AIR FORCE BASE ENERGY AND UTILITIES GROUP. INSTALLATION SHALL FULLY MEET ALL REQUIREMENTS AS SET FORTH BY WHITEMAN AIR FORCE BASE ENERGY AND UTILITIES GROUP.

#### STATE OF MISSOURI MICHAEL L. PARSON, GOVERNOR



CLARK ENERSEN

2020 Baltimore Ave. Suite 300 Kansas City, MO 64108 p. 816-474-8237

OFFICE OF ADMINISTRATION DIVISION OF FACILITIES, MANAGEMENT, DESIGN AND CONSTRUCTION DEPARTMENT OF

PUBLIC SAFETY

MISSOURI ARMY NATIONAL GUARD

AASF COLD STORAGE HANGAR LED LIGHTING, POV AND MVC PARKING EXPANSION

WHITEMAN AIR FORCE BASE

ONE ATTACK AVENUE KNOB NOSTER, MO 65305

PROJECT # T2045-01

SITE #: 6258

ASSET #: 8136258003

ISSUE DATE: 05/27/2022

DRAWN BY: HB
CHECKED BY: BA
DESIGNED BY: HB

SHEET TITLE:

Electrical Demolition One Line Diagram

SHEET NUMBER:

E-301

Page 20 of 23



| NEW ELECTRICAL ONE LINE DIAGRAM NOTES |                                                                                                                                                                                                                                                                                                               |  |  |  |
|---------------------------------------|---------------------------------------------------------------------------------------------------------------------------------------------------------------------------------------------------------------------------------------------------------------------------------------------------------------|--|--|--|
| KEY NOTE                              | DESCRIPTION