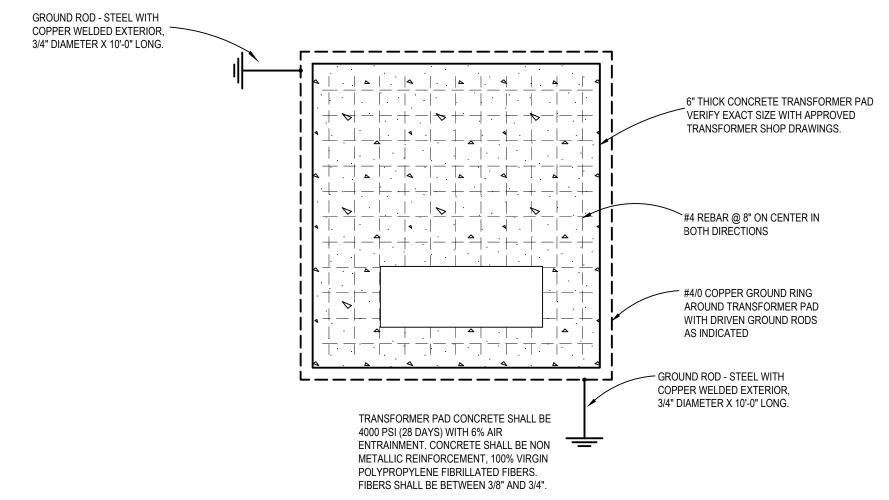

DS AND AIR POCKETS, AND TO PREVENT THE DUCT FROM FLOATING.
- EACH UNDERGROUND CONDUIT MUST HAVE A MINIMUM 3" CONCRETE ENVELOPE IN EACH DIRECTION AND MAXIMUM OF 6" VERTICAL AND A MAXIMUM OF 12" HORIZONTAL. THE NUMBER AND CONFIGURATION OF CONDUIT IN DUCT BANKS WILL VARY.
- #4 REBAR TIE LOOP EVERY 48" MAXIMUM O.C.. SPACE BETWEEN LONGITUDINAL REINFORCING REBAR IS 12"
- 5 INSTALL SPACERS AT A MAXIMUM OF EVERY 8 FEET.

#### DUCTBANK DETAIL GENERAL NOTES: (TYPICAL FOR ALL DUCT BANK DETAILS)

- SEE SITE ELECTRICAL UTILITIES PLAN AND ONE LINE DIAGRAM FOR DUCTBANK LOCATIONS & NUMBER & SIZE OF CONDUITS.
- 2. SEE SPECIFICATION FOR DETAILED DUCT BANK REQUIREMENTS.
- 3. FOR ALL MEDIUM VOLTAGE ELECTRICAL DUCTBANKS PROVIDE (1) #2/0 GROUND CONDUCTOR ROUTED CONTINUOUSLY THROUGHOUT THE ELECTRICAL DUCTBANK.



# 2 TRANSFORMER PAD DETAIL NO SCALE

TRANSFORMER PAD DETAIL NOTES:

1. TOP OF SLAB MUST BE SMOOTH, FLAT, AND LEVEL.

- 2. ALL MATERIAL SHALL EQUAL OR EXCEED THE STANDARDS AS SPECIFIED IN THE NATIONAL ELECTRICAL
- 3. COORDINATE ACTUAL PAD DIMENSIONS WITH TRANSFORMER EQUIPMENT FURNISHED.

#### - LIGHT POLE (SEE SITE PLAN AND FIXTURE SCHEDULE) WEATHERPROOF - SEAL-OFF EACH END IF CONDUIT HANDHOLE -PASSES THROUGH HAZARD ZONE #10 AWG: BOND TO POLE -— GROUT AFTER LEVELING BOLTS SPACED PER — — 1" CHAMFER ALL AROUND MANUFACTURER RGS CONDUIT AND WIRE 4 EA., 1"X48" GALV. STEEL FINISH GRADE ANCHOR BOLTS. DOUBLE NUT LEVELING. VERIFY W/POLE MAN — CONDUIT ADAPTER PVC CONDUIT AND WIRE -RGS CONDUIT AND WIRE CONDUIT TO NEXT -POLE IF REQUIRED ➤3000 PSI CONCRETE - 6 #4 EQUALLY SPACED

#### 3 PARKING LOT FIX