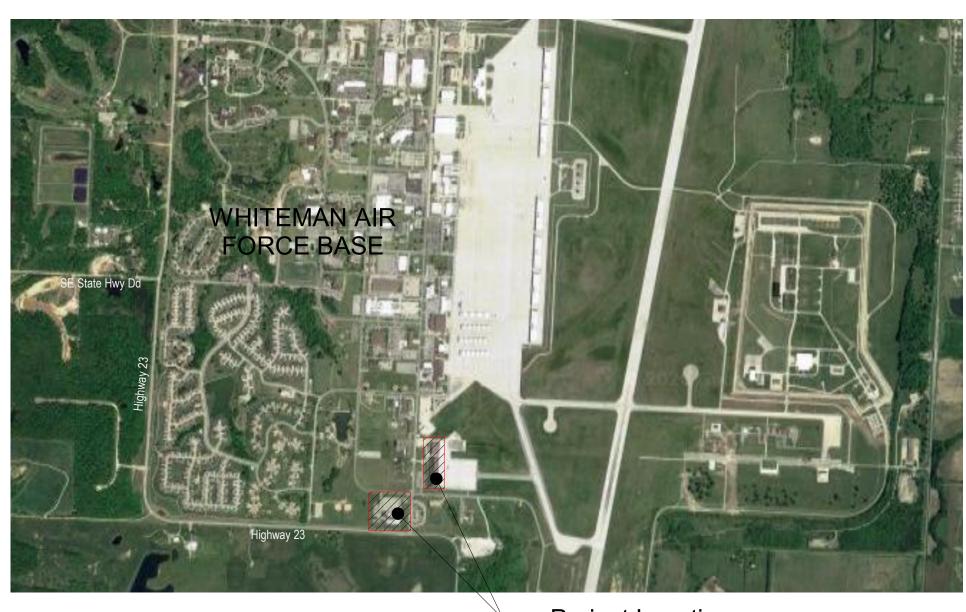

PROJECT
MANAGEMENT:

OFFICE OF ADMINISTRATION DIVISION OF FACILITIES

MANAGEMENT, DESIGN AND

CONSTRUCTION

Project LocationOne Attack AvenueKnob Noster, MO 65305

DESIGNER: CLARK & ENERSEN

PROJECT NUMBER: T2045-01
A/E PROJECT NUMBER: 050-010-20

SITE NUMBER: 6258

ASSET NUMBER: 8136258001 & 8136258003