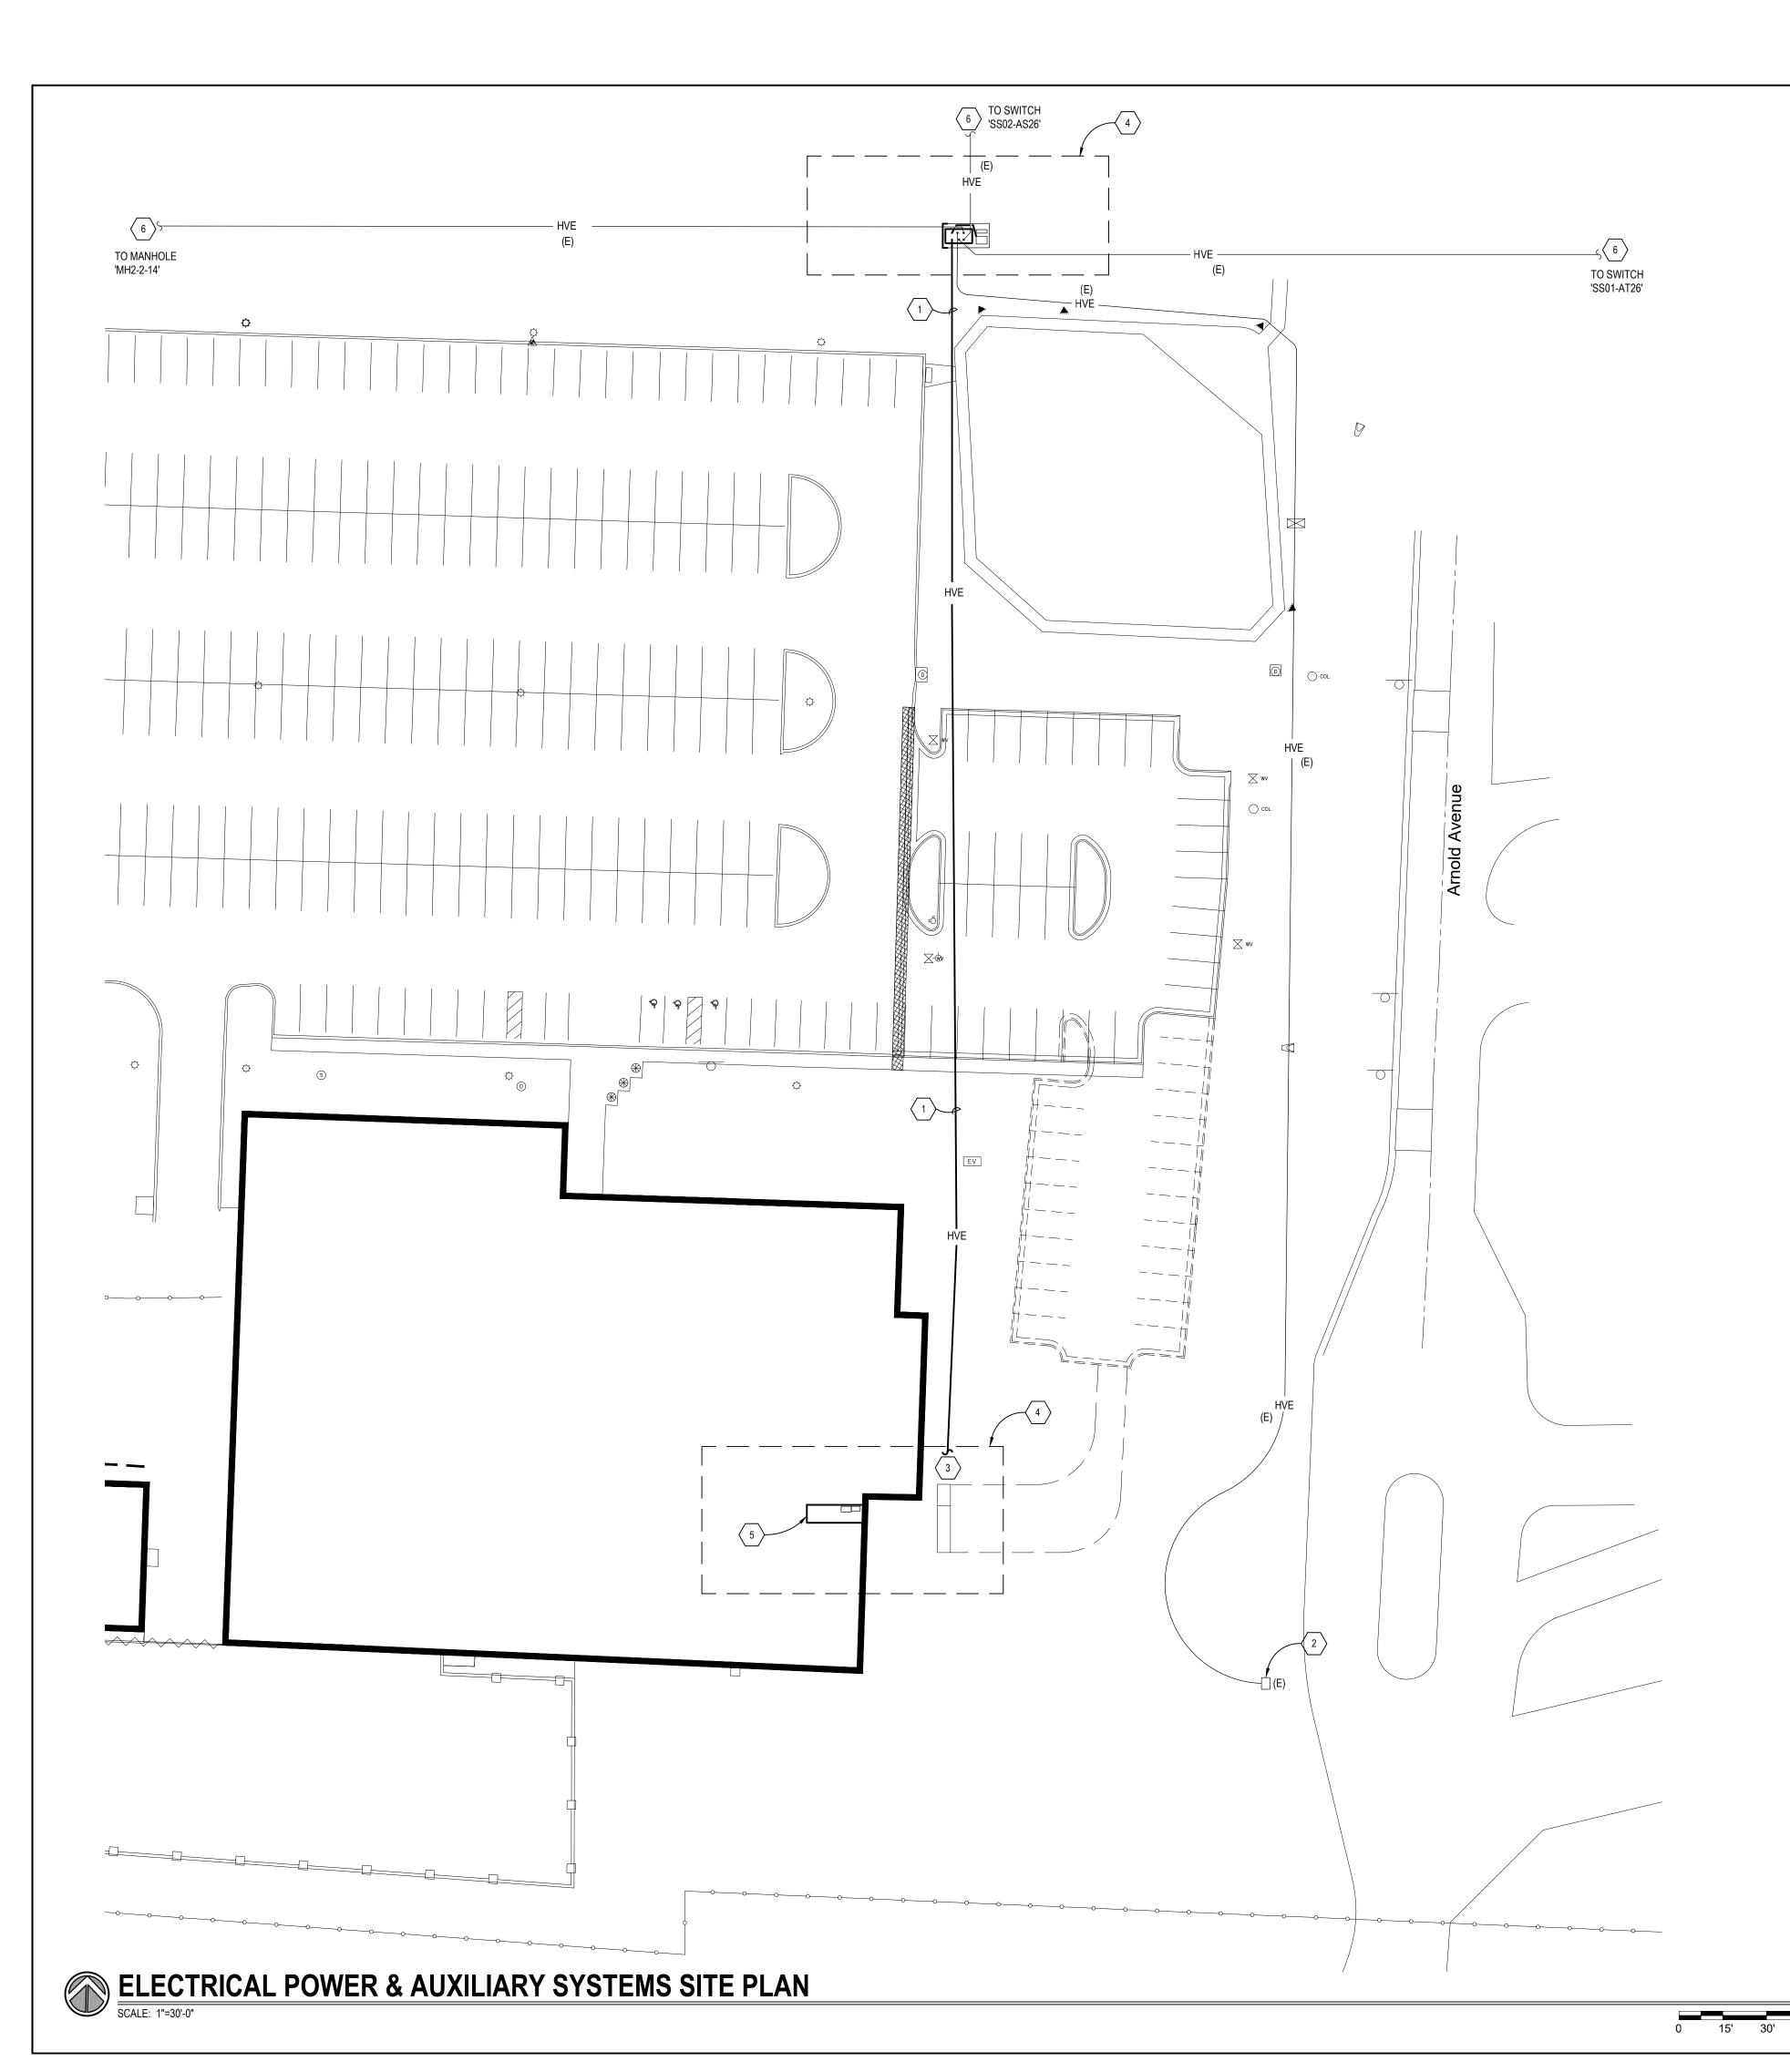

FORCE BASE ENERGY AND UTILITIES GROUP. INSTALLATION SHALL FULLY MEET ALL REQUIREMENTS AS SET FORTH BY WHITEMAN AIR FORCE BASE ENERGY AND UTILITIES GROUP.

STATE OF MISSOURI MICHAEL L. PARSON, GOVERNOR



PROFESSIONAL SEAL



2020 Baltimore Ave. Suite 300 Kansas City, MO 64108 p. 816-474-8237

OFFICE OF ADMINISTRATION DIVISION OF FACILITIES, MANAGEMENT, DESIGN AND CONSTRUCTION

DEPARTMENT OF PUBLIC SAFETY

MISSOURI ARMY NATIONAL GUARD

AASF COLD STORAGE HANGAR LED LIGHTING, POV AND MVC PARKING EXPANSION

WHITEMAN AIR FORCE BASE

ONE ATTACK AVENUE KNOB NOSTER, MO 65305

PROJECT # T2045-01

SITE #: 6258

ASSET #: 8136258003

ISSUE DATE: 05/27/2022

DRAWN BY: HB
CHECKED BY: BA
DESIGNED BY: HB

SHEET TITLE:

Electrical Power Demolition Site Plan

SHEET NUMBER:

E-002

Page 10 of 23 05/27/2022



|          | ELECTRICAL POWER & AUXILIARY SYSTEMS SITE PLAN NOTES                                                                                                                                                                                                                                                                                                                                                                                                                                                                                                                   |
|----------|----------------------------------------------------------------------------------------------------------------------------------------------------------------------------------------------------------------------------