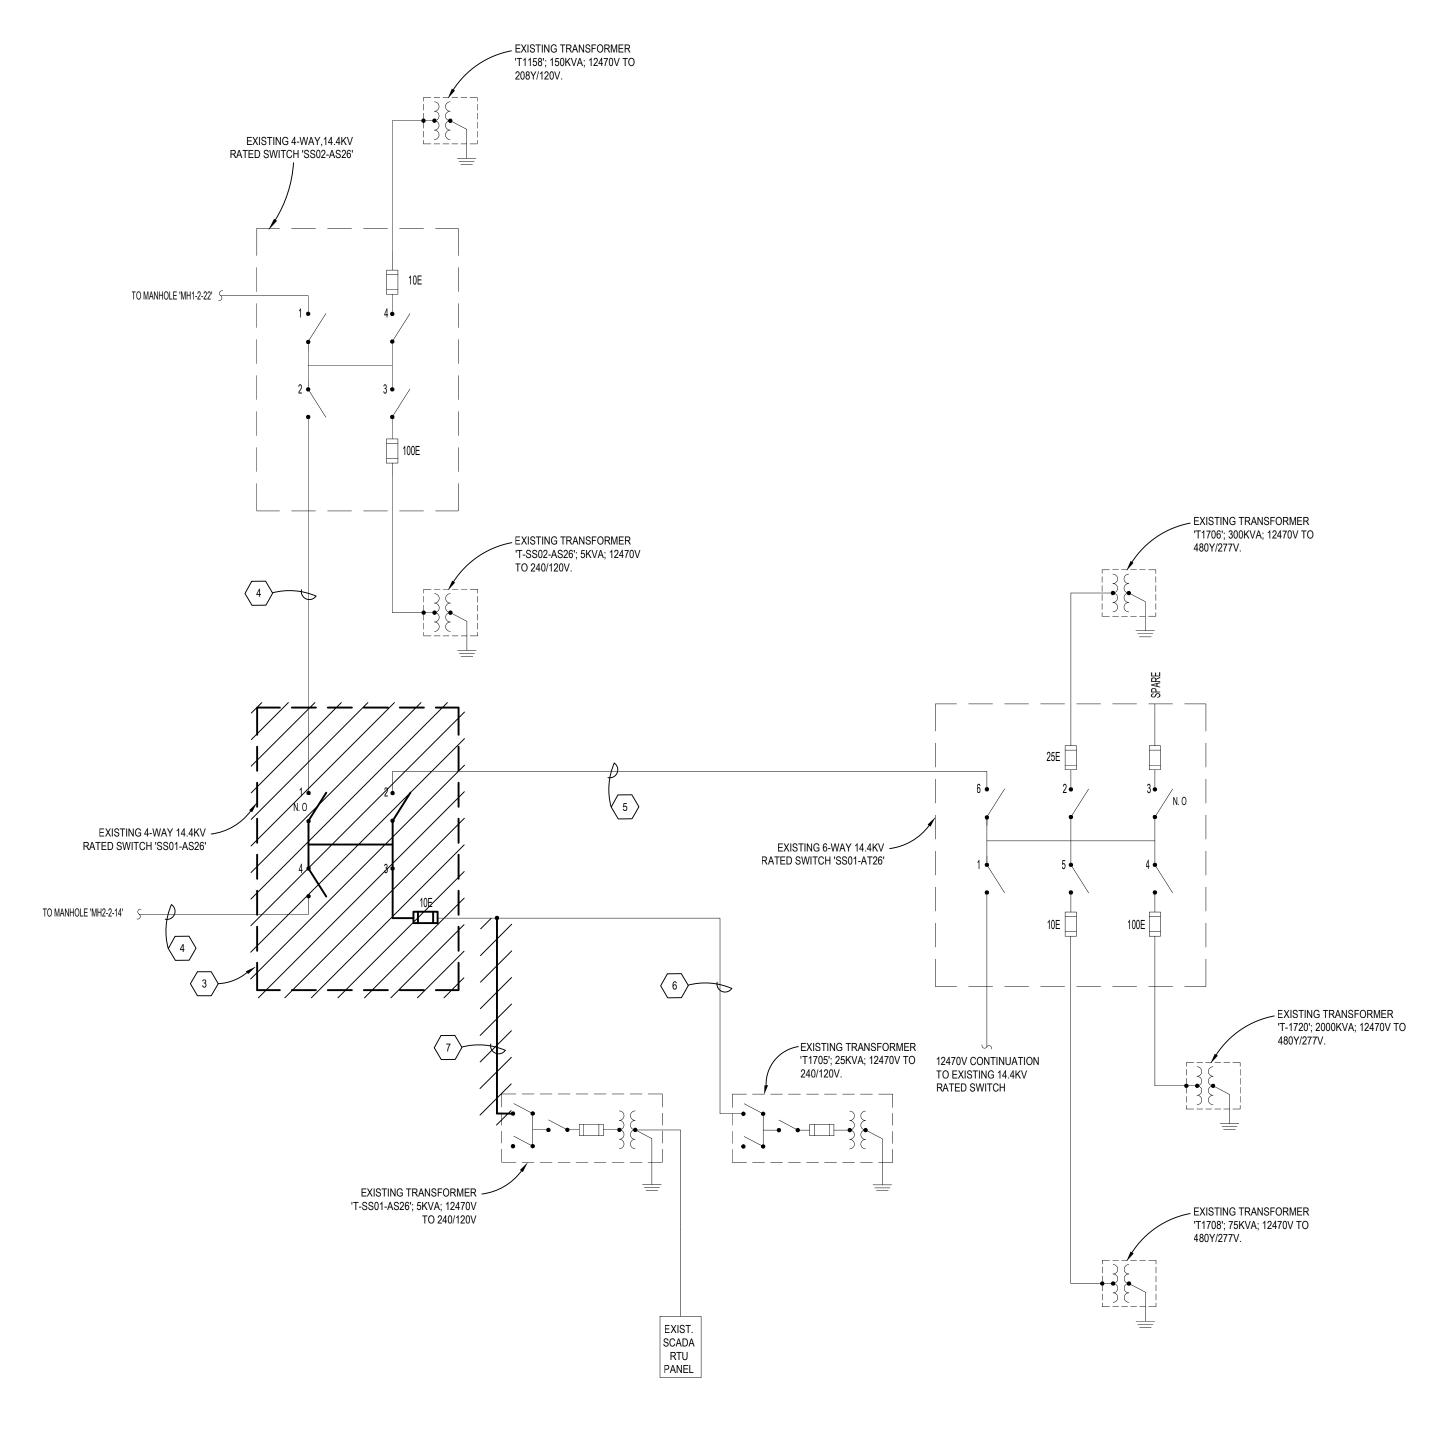

MISSOURI MICHAEL L. PARSON, GOVERNOR



PROFESSIONAL SEAL



2020 Baltimore Ave. Suite 300 Kansas City, MO 64108 p. 816-474-8237

OFFICE OF ADMINISTRATION DIVISION OF FACILITIES, MANAGEMENT, DESIGN AND CONSTRUCTION

DEPARTMENT OF PUBLIC SAFETY

MISSOURI ARMY NATIONAL GUARD

AASF COLD STORAGE HANGAR LED LIGHTING, POV AND MVC PARKING EXPANSION

WHITEMAN AIR FORCE BASE

ONE ATTACK AVENUE KNOB NOSTER, MO 65305

PROJECT # T2045-01

SITE #: 6258

ASSET #: 8136258001

| _ |           |  |
|---|-----------|--|
| - | REVISION: |  |
|   | DATE:     |  |
|   | REVISION: |  |
|   | DATE:     |  |
|   | REVISION: |  |
|   | DATE:     |  |
|   |           |  |

ISSUE DATE: 05/27/2022

DRAWN BY: BS
CHECKED BY: BA
DESIGNED BY: BS

SHEET TITLE:

Electrical Schedules

SHEET NUMBER:

E-201

Page 19 of 23





#### ELECTRICAL DEMOLITION ONE LINE DIAGRAM

NO SCA

| ELECTRICAL DEMOLITION ONE LINE DIAGRAM NOTES |                                                                                                                                                                                                                                                                                                                                                                                                      |  |  |  |  |
|----------------------------------------------|-----------------------------------------------------------------------------------------------------------------------------------------------------------------------------------------------------------------------------------------------------