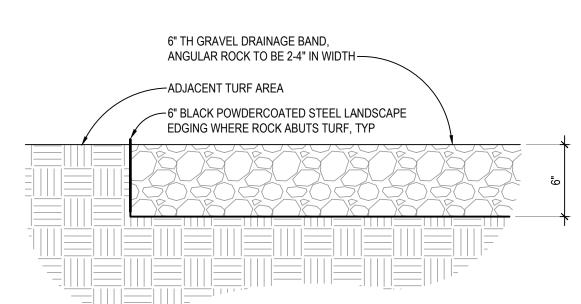

N LINK FENCE
SCALE: 1/4"=1'-0"



DESIGNED BY: SAR SHEET TITLE:

**STATE OF MISSOURI** 

**GOVERNOR** 

MICHAEL L. PARSON,

PROFESSIONAL SEAL

**ENERSEN** 

**CLARK** 

2020 Baltimore Ave.

p. 816-474-8237

**OFFICE OF** 

**ADMINISTRATION** 

**DEPARTMENT OF** 

**PUBLIC SAFETY** 

**MISSOURI ARMY** 

**EXPANSION** 

SITE #: 6258

**REVISION:** DATE:

**REVISION:** 

**REVISION:** 

DATE:

DATE:

**BASE** 

NATIONAL GUARD

AASF & COLD STORAGE HANGAR LED LIGHTING, POV AND MVC PARKING

WHITEMAN AIR FORCE

ONE ATTACK AVENUE

PROJECT # T2045-01

ASSET #: 8136258003

ISSUE DATE: 05/27/2022

DRAWN BY: SAR

CHECKED BY: SAR

KNOB NOSTER, MO 65305

DIVISION OF FACILITIES,

MANAGEMENT, DESIGN

AND CONSTRUCTION

Kansas City, MO 64108

Suite 300

Site Details

SHEET NUMBER:

Page 7 of 23 05/27/2022



| ELECTRICAL ABBREVIATIONS AND SYMBOLS LEGEND |                                                                                              |                         |                                                                                                                                                                                  |                         |                                                                                                                                                                                            |             |                                                           |
|---------------------------------------------|----------------------------------------------------------------------------------------------|-------------------