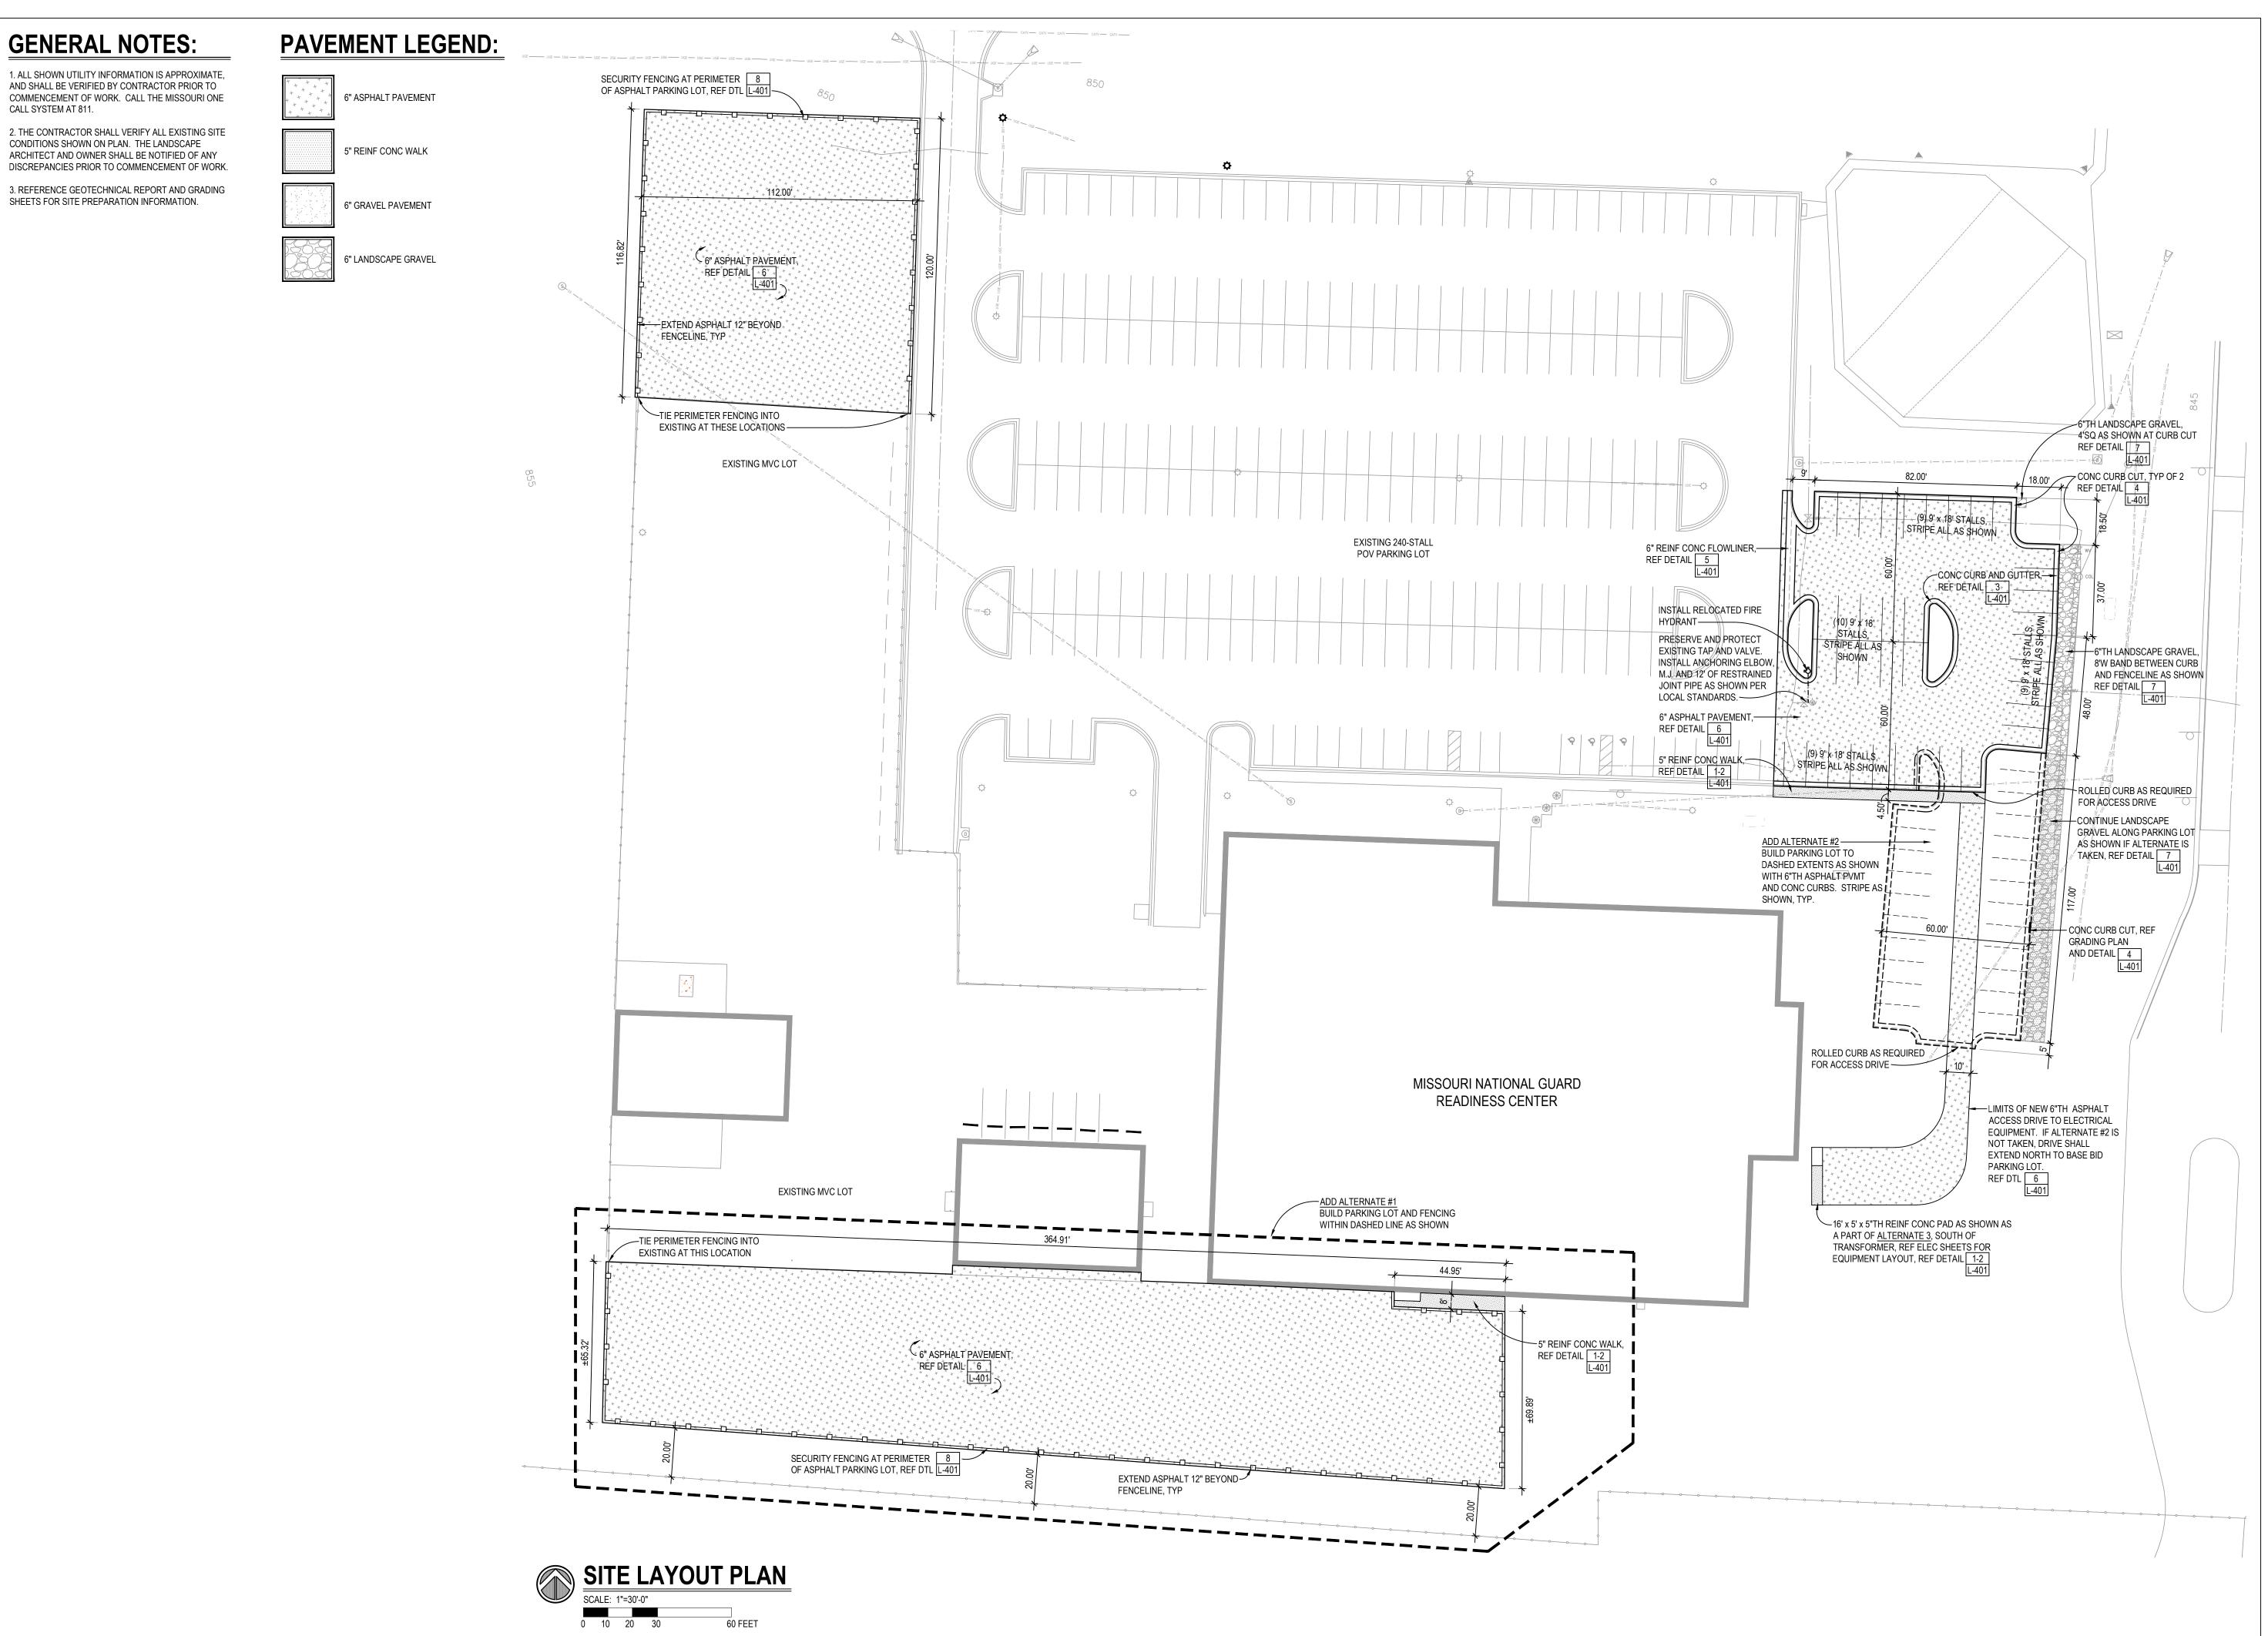

# AASF & Cold Storage Hangar LED Lighting, POV and MVC Expansion Whiteman Air Force Base Knob Noster, Missouri

SITE NUMBER: 6258

ASSET NUMBER: 8136258001 & 8136258003