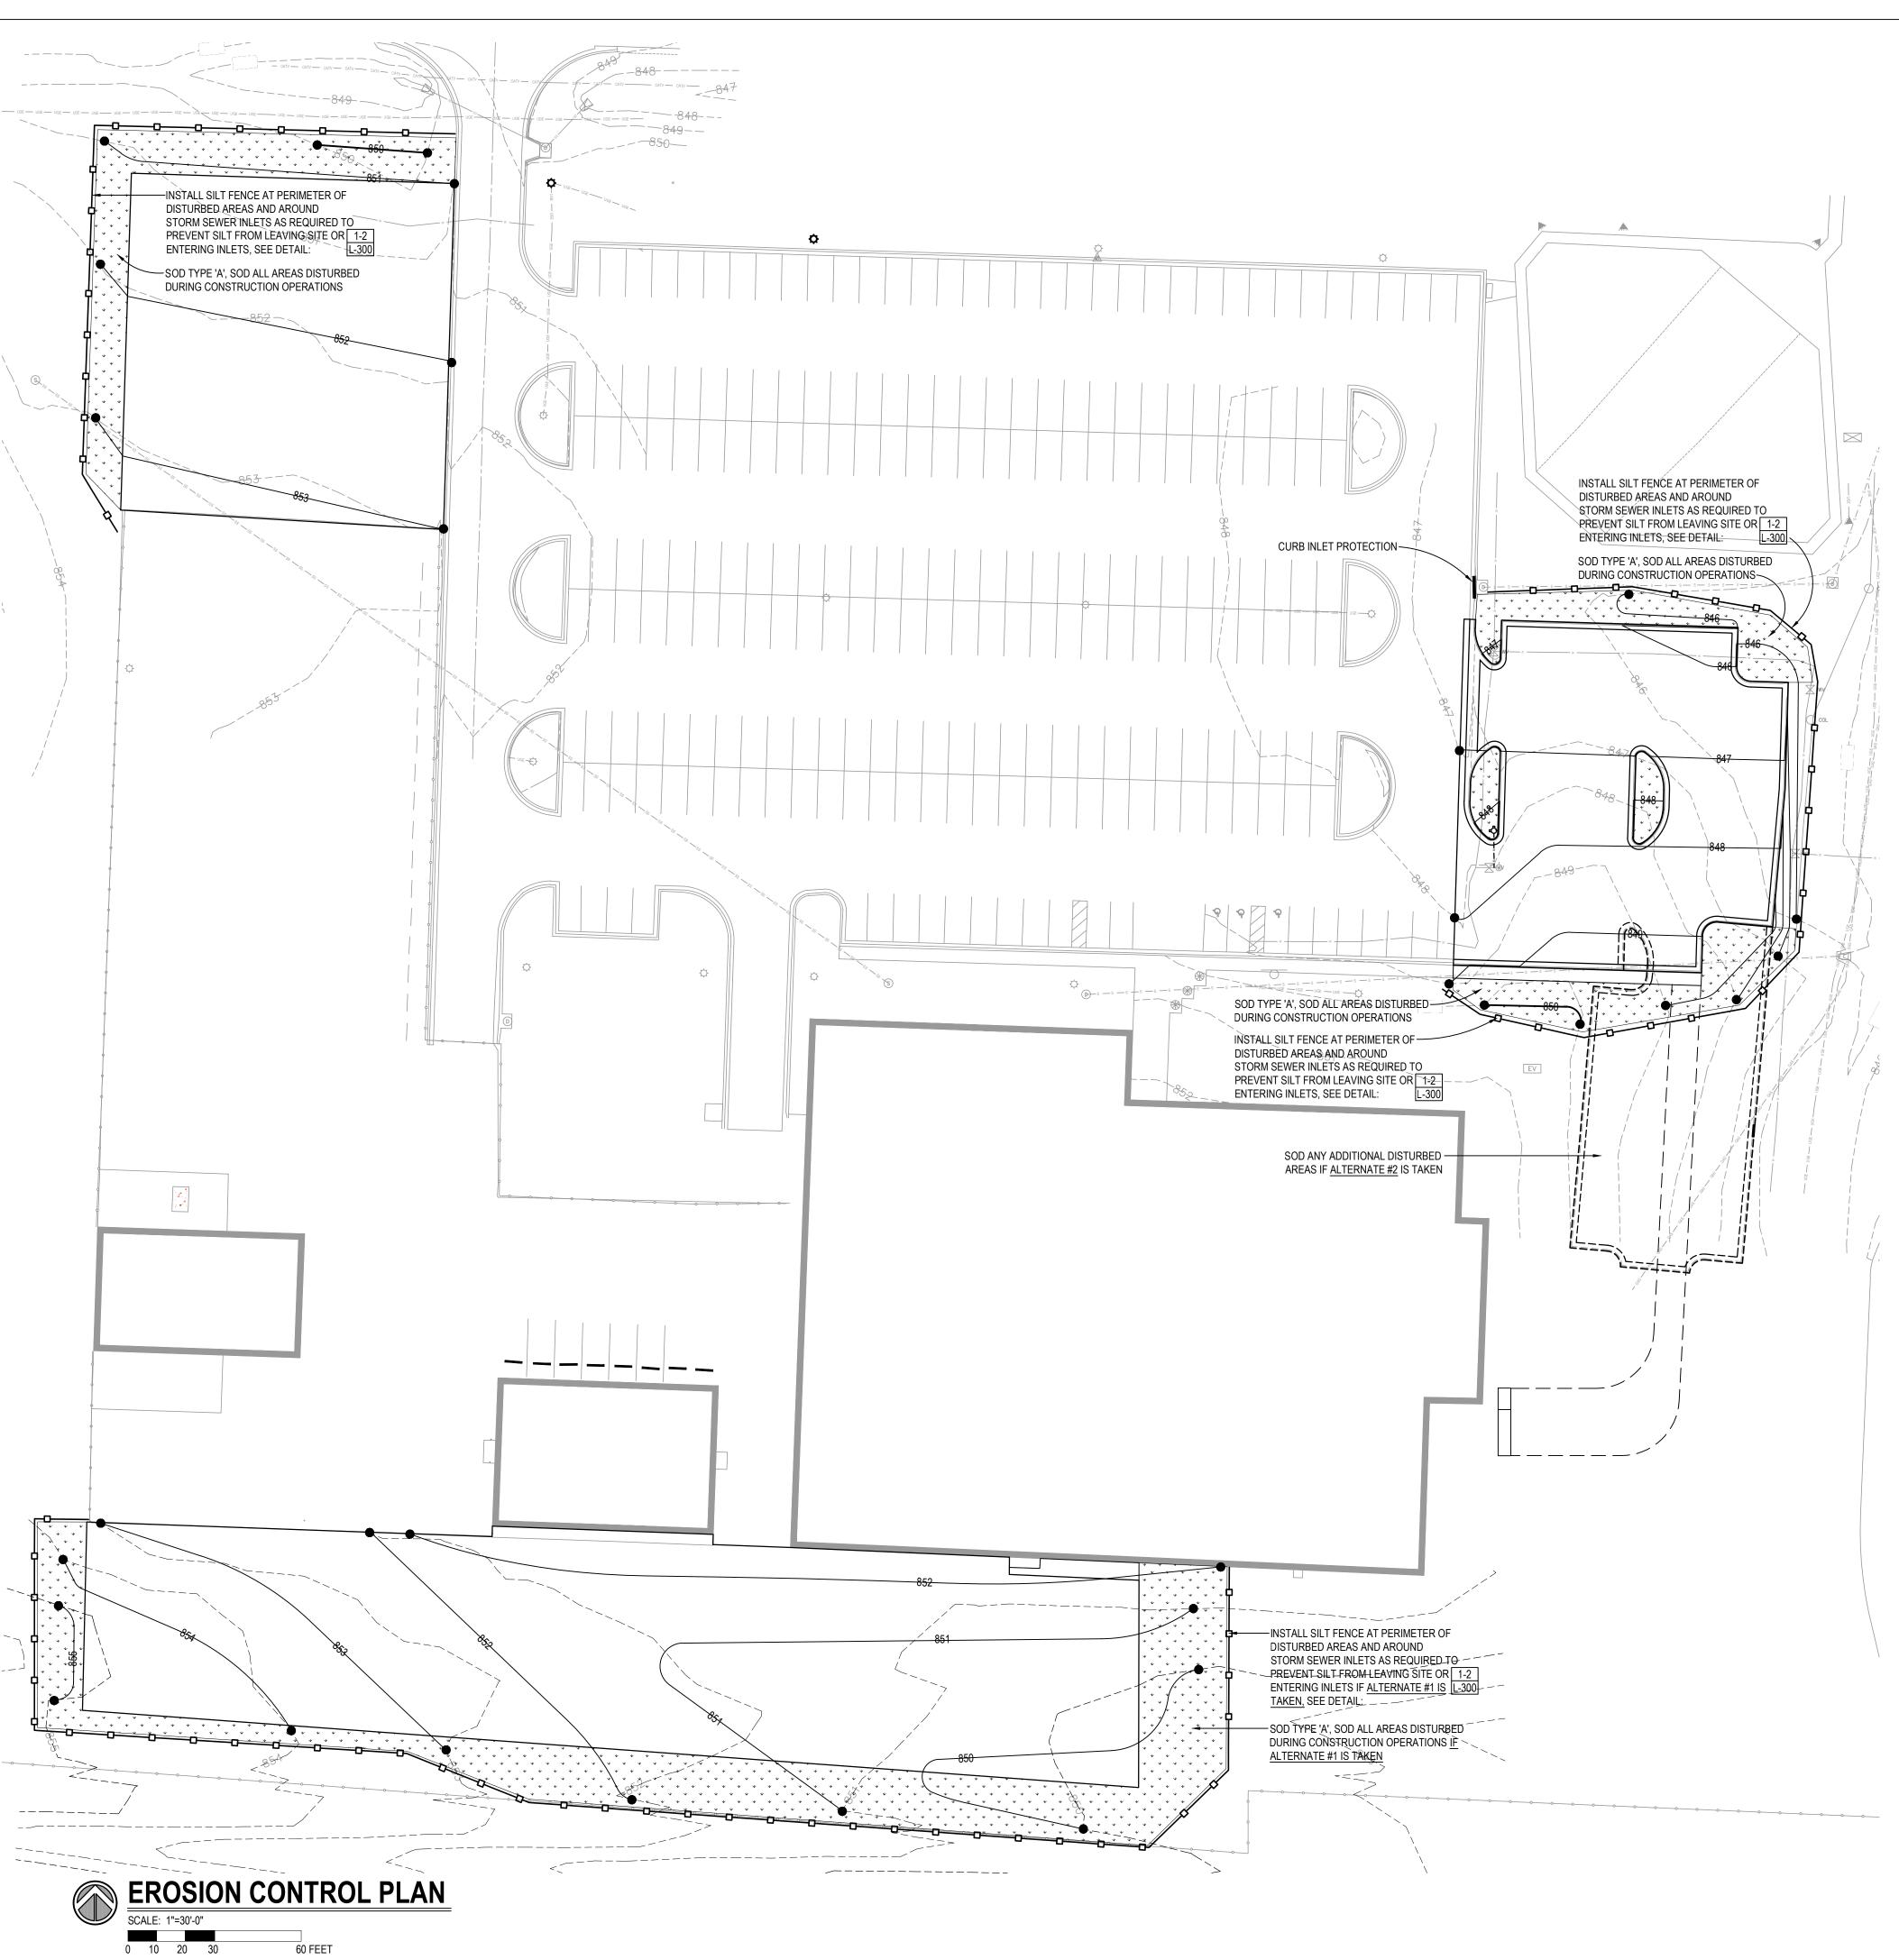

# AASF & Cold Storage Hangar LED Lighting, POV and MVC Expansion Whiteman Air Force Base Knob Noster, Missouri