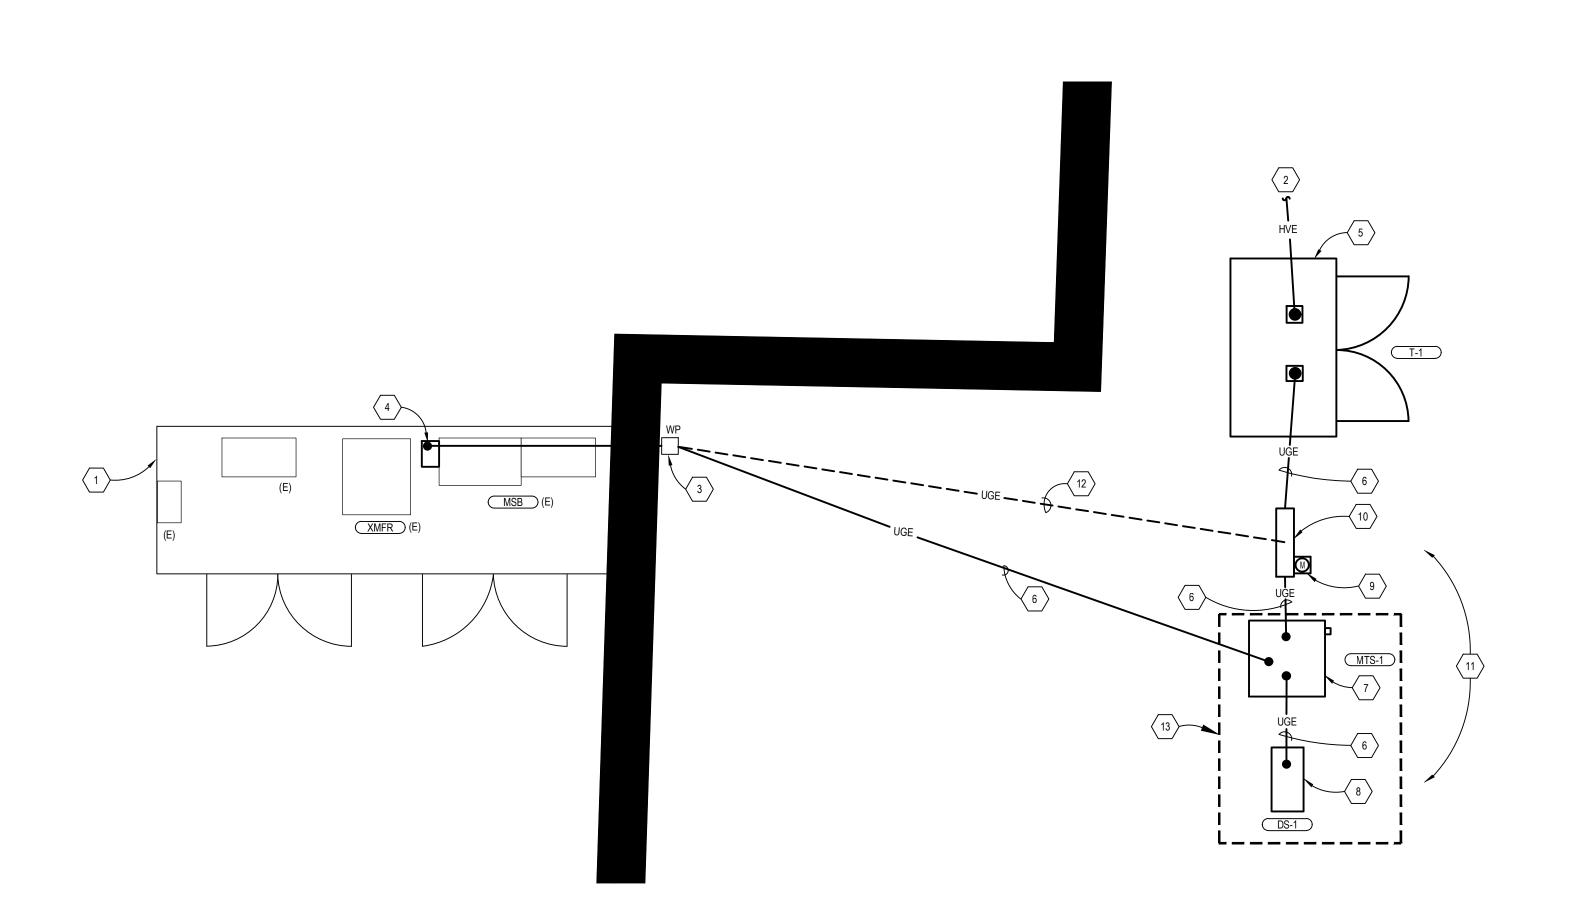

#### REFERENCE SYMBOLS

1 A101 SIM DETAIL OR SECTION NUMBER SHEET ON WHICH IT IS FOUND

1 VIEW NAME

DETAIL REFERENCE NUMBER

SECTION REFERENCE

DETAIL REFERENCE

**ELEVATION REFERENCE** 

CROSS SECTION REFERENCE

DETAIL SECTION REFERENCE

ROOM IDENTIFIER

DOOR/OPENING IDENTIFIER

1t

WINDOW/OPENING IDENTIFIER

**ELEVATION REFERENCE** 

**GRID LINE** 

WALL TYPE REFERENCE

**REVISION TAG & CLOUD INDICATOR** 

B = Bid Package

D = Construction Change Directive or Change Directive F = Field Order

G = Guaranteed Maximum Price I = Architects Supplemental Instructions or Architects Supplemental

L = Information P = Limited Permit

R = Proposal Request, Proposal Request Order or Change Proposal Request BOT = Request For Information Number assigned to instrument type