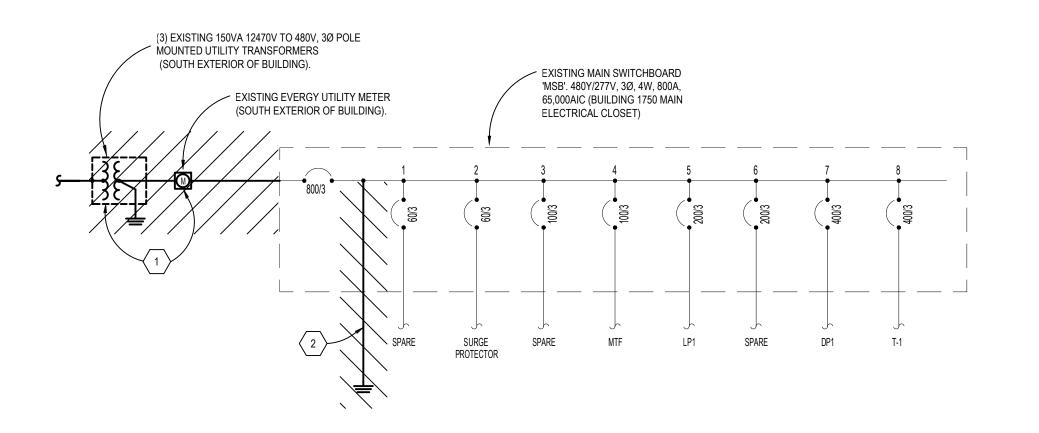

F MISSOURI MICHAEL L. PARSON, GOVERNOR



PROFESSIONAL SEAL



2020 Baltimore Ave. Suite 300 Kansas City, MO 64108 p. 816-474-8237

OFFICE OF ADMINISTRATION DIVISION OF FACILITIES, MANAGEMENT, DESIGN AND CONSTRUCTION

DEPARTMENT OF PUBLIC SAFETY

MISSOURI ARMY NATIONAL GUARD

AASF COLD STORAGE HANGAR LED LIGHTING, POV AND MVC PARKING EXPANSION

WHITEMAN AIR FORCE BASE

ONE ATTACK AVENUE KNOB NOSTER, MO 65305

PROJECT # T2045-01

SITE #: 6258

ASSET #: 8136258001

| _ |           |  |
|---|-----------|--|
| - | REVISION: |  |
|   | DATE:     |  |
|   | REVISION: |  |
|   | DATE:     |  |
|   | REVISION: |  |
|   | DATE:     |  |
|   |           |  |

ISSUE DATE: 05/27/2022

DRAWN BY: BS
CHECKED BY: BA
DESIGNED BY: BS

SHEET TITLE:

Electrical Schedules

SHEET NUMBER:

E-201

Page 19 of 23





#### ELECTRICAL DEMOLITION ONE LINE DIAGRAM

NO SCA

| ELECTRICAL DEMOLITION ONE LINE DIAGRAM NOTES |                                                                                                                                                                                                                                                                                                                                                                                                      |  |  |  |  |
|----------------------------------------------|---------------------------------------------------------------------------------------------------------------------------------------------------------------------------------------------------------------------------------------------------