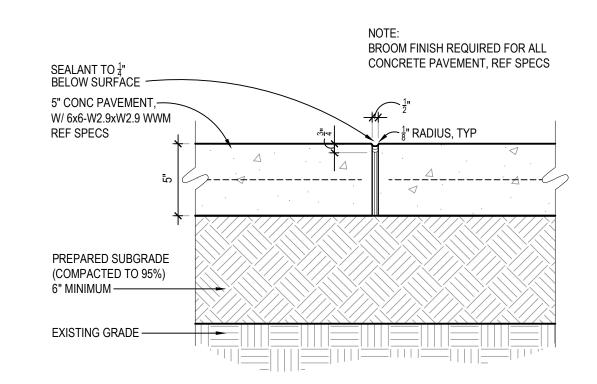

R

SHEET TITLE:

**Erosion Control Plan** 

SHEET NUMBER:

L-300

Page 5 of 23 05/27/2022





PROFESSIONAL SEAL

# CLARK& ENERSEN

2020 Baltimore Ave. Suite 300 Kansas City, MO 64108 p. 816-474-8237

**OFFICE OF ADMINISTRATION DIVISION OF FACILITIES,** MANAGEMENT, DESIGN AND CONSTRUCTION

**DEPARTMENT OF PUBLIC SAFETY** 

**MISSOURI ARMY** NATIONAL GUARD

AASF & COLD STORAGE HANGAR LED LIGHTING, POV AND MVC PARKING **EXPANSION** 

WHITEMAN AIR FORCE **BASE** 

ONE ATTACK AVENUE KNOB NOSTER, MO 65305

PROJECT # T2045-01

SITE #: 6258

**REVISION:** 

DATE:

ASSET #: 8136258003

**REVISION:** DATE: REVISION: DATE:

ISSUE DATE: 05/27/2022

DRAWN BY: SAR CHECKED BY: SAR DESIGNED BY: SAR

SHEET TITLE: Site Grading Plan

SHEET NUMBER:

L-301

Page 6 of 23 05/27/2022



CONC. CONTRACTION JOINT







**CONCRETE EXPANSION JOINT** (LOCATED AT 50' INTERVALS, OR WHERE WALKS

ABUT STAIRS, BUILDINGS, STOOPS, ETC.)

**CONC CURB CUT** 

6" TH CONC FLOWLINER, W/ 6x6-W2.9xW2.9 WWM REF SPECS -6" MIN PREPARED SUBGRADE ADJACENT ASPHALT (COMPACTED TO 95%) ~ PAVEMENT, TYP~ EXISTING GRADE~

2" ASPH CONC SURFACE COURSE (BP-1 MODOT STANDARD SPECIFICATIONS) -4" ASPH CONC BASE COURSE (PER MODOT STANDARD SPECIFICATIONS) -TACK COAT BETWEEN -LIFTS, TYP PREPARED SUBGRADE 6" MINIMUM — EXISTING GRADE —

ANGULAR ROCK TO BE 2-4" IN WIDTH--ADJACENT TURF AREA -6" BLACK POWDERCOATED STEEL LANDSCAPE EDGING WHERE ROCK ABUTS TURF, TYP

5 CONC FLOWLINER

SCALE: 1 1/2"=1'-0"

SCALE: 1 1/2"=1'-0"

6 ASPHALT PAVEMENT

7 LANDSCAPE GRAVEL





8 CHAIN LINK FENCE
SCALE: 1/4"=1'-0"



DESIGNED BY: SAR SHEET TITLE:

**STA