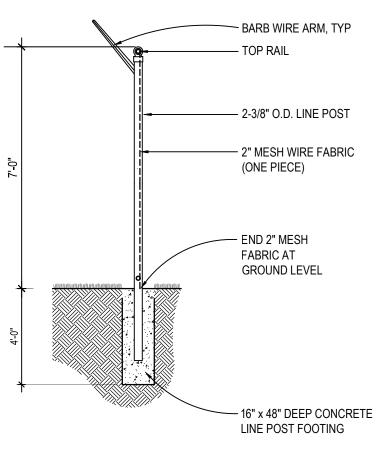

an

SHEET NUMBER:

L-301

Page 6 of 23 05/27/2022



CONC. CONTRACTION JOINT







**CONCRETE EXPANSION JOINT** (LOCATED AT 50' INTERVALS, OR WHERE WALKS

ABUT STAIRS, BUILDINGS, STOOPS, ETC.)

**CONC CURB CUT** 

6" TH CONC FLOWLINER, W/ 6x6-W2.9xW2.9 WWM REF SPECS -6" MIN PREPARED SUBGRADE ADJACENT ASPHALT (COMPACTED TO 95%) ~ PAVEMENT, TYP~ EXISTING GRADE~

2" ASPH CONC SURFACE COURSE (BP-1 MODOT STANDARD SPECIFICATIONS) -4" ASPH CONC BASE COURSE (PER MODOT STANDARD SPECIFICATIONS) -TACK COAT BETWEEN -LIFTS, TYP PREPARED SUBGRADE 6" MINIMUM — EXISTING GRADE —

ANGULAR ROCK TO BE 2-4" IN WIDTH--ADJACENT TURF AREA -6" BLACK POWDERCOATED STEEL LANDSCAPE EDGING WHERE ROCK ABUTS TURF, TYP

5 CONC FLOWLINER

SCALE: 1 1/2"=1'-0"

SCALE: 1 1/2"=1'-0"

6 ASPHALT PAVEMENT

7 LANDSCAPE GRAVEL





8 CHAIN LINK FENCE
SCALE: 1/4"=1'-0"



DESIGNED BY: SAR SHEET TITLE:

**STATE OF MISSOURI** 

**GOVERNOR** 

MICHAEL L. PARSON,

PROFESSIONAL SEAL

**ENERSEN** 

**CLARK** 

2020 Baltimore Ave.

p. 816-474-8237

**OFFICE OF** 

**ADMINISTRATION** 

**DEPARTMENT OF** 

**PUBLIC SAFETY** 

**MISSOURI ARMY** 

**EXPANSION** 

SITE #: 6258

**REVISION:** DATE:

**REVISION:** 

**REVISION:** 

DATE:

DATE:

**BASE** 

NATIONAL GUARD

AASF & COLD STORAGE HANGAR LED LIGHTING, POV AND MVC PARKING

WHITEMAN AIR FORCE

ONE ATTACK AVENUE

PROJECT # T2045-01

ASSET #: 8136258003

ISSUE DATE: 05/27/2022

DRAWN BY: SAR

CHECKED BY: SAR

KNOB NOSTER, MO 65305

DIVISION OF FACILITIES,

MANAGEMENT, DESIGN

AND CONSTRUCTION

Kansas City, MO 64108

Suite 300

Site Details

SHEET NUMBER:

Page 7 of 23 05/2