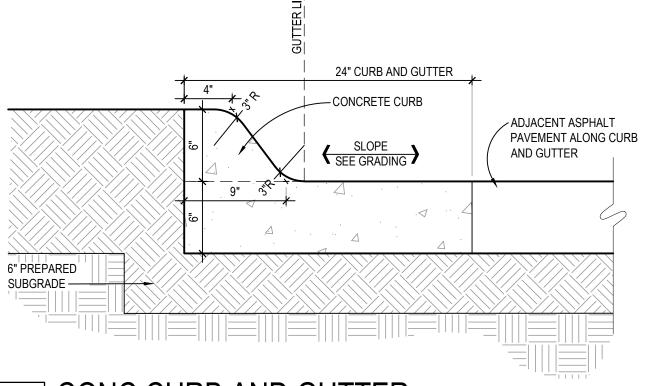

SHEET TITLE:

**Erosion Control Plan** 

SHEET NUMBER:

L-300

Page 5 of 23 05/27/2022





PROFESSIONAL SEAL

# CLARK& ENERSEN

2020 Baltimore Ave. Suite 300 Kansas City, MO 64108 p. 816-474-8237

**OFFICE OF ADMINISTRATION DIVISION OF FACILITIES,** MANAGEMENT, DESIGN AND CONSTRUCTION

**DEPARTMENT OF PUBLIC SAFETY** 

**MISSOURI ARMY** NATIONAL GUARD

AASF & COLD STORAGE HANGAR LED LIGHTING, POV AND MVC PARKING **EXPANSION** 

WHITEMAN AIR FORCE **BASE** 

ONE ATTACK AVENUE KNOB NOSTER, MO 65305

PROJECT # T2045-01

SITE #: 6258

**REVISION:** 

DATE:

ASSET #: 8136258003

**REVISION:** DATE: REVISION: DATE:

ISSUE DATE: 05/27/2022

DRAWN BY: SAR CHECKED BY: SAR DESIGNED BY: SAR

SHEET TITLE: Site Grading Plan

SHEET NUMBER:

L-301

Page 6 of 23 05/27/2022



CONC. CONTRACTION JOINT







**CONCRETE EXPANSION JOINT** (LOCATED AT 50' INTERVALS, OR WHERE WALKS

ABUT STAIRS, BUILDINGS, STOOPS, ETC.)

**CONC CURB CUT** 

6" TH CONC FLOWLINER, W/ 6x6-W2.9xW2.9 WWM REF SPECS -6" MIN PREPARED SUBGRADE ADJACENT ASPHALT (COMPACTED TO 95%) ~ PAVEMENT, TYP~ EXISTING GRADE~

2" ASPH CONC SURFACE COURSE (BP-1 MODOT STANDARD SPECIFICATIONS) -4" ASPH CONC BASE COURSE (PER MODOT STANDARD SPECIFICATIONS) -TACK COAT BETWEEN -LIFTS, TYP PREPARED SUBGRADE 6" MINIMUM — EXISTING GRADE —

ANGULAR ROCK TO BE 2-4" IN WIDTH--ADJACENT TURF AREA -6" BLACK POWDERCOATED STEEL LANDSCAPE EDGING WHERE ROCK ABUTS TURF, TYP

5 CONC FLOWLINER

SCALE: 1 1/2"=1'-0"

SCALE: 1 1/2"=1'-0"

6 ASPHALT PAVEMENT

7 LANDSCAPE GRAVEL





8 CHAIN LINK FENCE
SCALE: 1/4"=1'-0"



DESIGNED BY: SAR SHEET TITLE:

**STATE