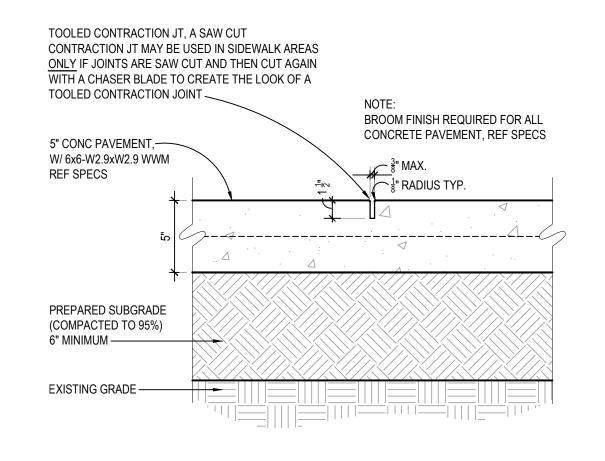

KED BY: SAR DESIGNED BY: SAR

SHEET TITLE:

**Erosion Control Plan** 

SHEET NUMBER:

L-300

Page 5 of 23 05/27/2022





PROFESSIONAL SEAL

# CLARK& ENERSEN

2020 Baltimore Ave. Suite 300 Kansas City, MO 64108 p. 816-474-8237

**OFFICE OF ADMINISTRATION DIVISION OF FACILITIES,** MANAGEMENT, DESIGN AND CONSTRUCTION

**DEPARTMENT OF PUBLIC SAFETY** 

**MISSOURI ARMY** NATIONAL GUARD

AASF & COLD STORAGE HANGAR LED LIGHTING, POV AND MVC PARKING **EXPANSION** 

WHITEMAN AIR FORCE **BASE** 

ONE ATTACK AVENUE KNOB NOSTER, MO 65305

PROJECT # T2045-01

SITE #: 6258

**REVISION:** 

DATE:

ASSET #: 8136258003

**REVISION:** DATE: REVISION: DATE:

ISSUE DATE: 05/27/2022

DRAWN BY: SAR CHECKED BY: SAR DESIGNED BY: SAR

SHEET TITLE: Site Grading Plan

SHEET NUMBER:

L-301

Page 6 of 23 05/27/2022



CONC. CONTRACTION JOINT







**CONCRETE EXPANSION JOINT** (LOCATED AT 50' INTERVALS, OR WHERE WALKS

ABUT STAIRS, BUILDINGS, STOOPS, ETC.)

**CONC CURB CUT** 

6" TH CONC FLOWLINER, W/ 6x6-W2.9xW2.9 WWM REF SPECS -6" MIN PREPARED SUBGRADE ADJACENT ASPHALT (COMPACTED TO 95%) ~ PAVEMENT, TYP~ EXISTING GRADE~

2" ASPH CONC SURFACE COURSE (BP-1 MODOT STANDARD SPECIFICATIONS) -4" ASPH CONC BASE COURSE (PER MODOT STANDARD SPECIFICATIONS) -TACK COAT BETWEEN -LIFTS, TYP PREPARED SUBGRADE 6" MINIMUM — EXISTING GRADE —

ANGULAR ROCK TO BE 2-4" IN WIDTH--ADJACENT TURF AREA -6" BLACK POWDERCOATED STEEL LANDSCAPE EDGING WHERE ROCK ABUTS TURF, TYP

5 CONC FLOWLINER

SCALE: 1 1/2"=1'-0"

SCALE: 1 1/2"=1'-0"

6 ASPHALT PAVEMENT

7 LANDSCAPE GRAVEL





8 CHAIN LINK FENCE
SCALE: 1/4"=1'-0"



DESIGNED