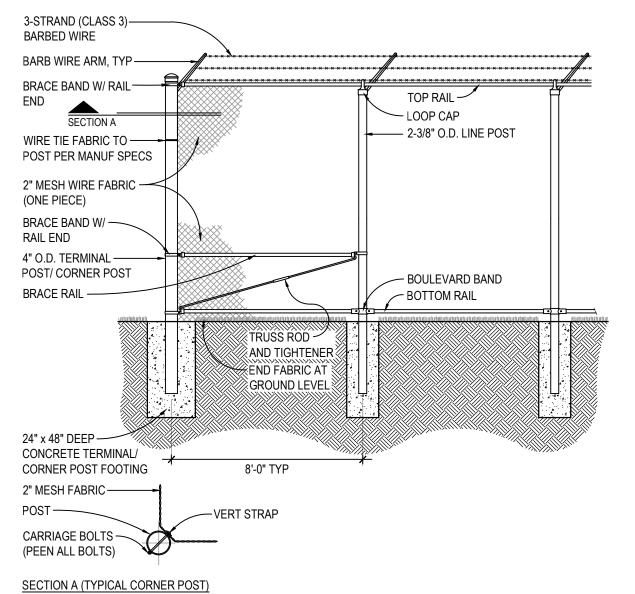

Plan

SHEET NUMBER:

L-301

Page 6 of 23 05/27/2022



CONC. CONTRACTION JOINT







**CONCRETE EXPANSION JOINT** (LOCATED AT 50' INTERVALS, OR WHERE WALKS

ABUT STAIRS, BUILDINGS, STOOPS, ETC.)

**CONC CURB CUT** 

6" TH CONC FLOWLINER, W/ 6x6-W2.9xW2.9 WWM REF SPECS -6" MIN PREPARED SUBGRADE ADJACENT ASPHALT (COMPACTED TO 95%) ~ PAVEMENT, TYP~ EXISTING GRADE~

2" ASPH CONC SURFACE COURSE (BP-1 MODOT STANDARD SPECIFICATIONS) -4" ASPH CONC BASE COURSE (PER MODOT STANDARD SPECIFICATIONS) -TACK COAT BETWEEN -LIFTS, TYP PREPARED SUBGRADE 6" MINIMUM — EXISTING GRADE —

ANGULAR ROCK TO BE 2-4" IN WIDTH--ADJACENT TURF AREA -6" BLACK POWDERCOATED STEEL LANDSCAPE EDGING WHERE ROCK ABUTS TURF, TYP

5 CONC FLOWLINER

SCALE: 1 1/2"=1'-0"

SCALE: 1 1/2"=1'-0"

6 ASPHALT PAVEMENT

7 LANDSCAPE GRAVEL





8 CHAIN LINK FENCE
SCALE: 1/4"=1'-0"



DESIGNED BY: SAR SHEET TITLE:

**STATE OF MISSOURI** 

**GOVERNOR** 

MICHAEL L. PARSON,

PROFESSIONAL SEAL

**ENERSEN** 

**CLARK** 

2020 Baltimore Ave.

p. 816-474-8237

**OFFICE OF** 

**ADMINISTRATION** 

**DEPARTMENT OF** 

**PUBLIC SAFETY** 

**MISSOURI ARMY** 

**EXPANSION** 

SITE #: 6258

**REVISION:** DATE:

**REVISION:** 

**REVISION:** 

DATE:

DATE:

**BASE** 

NATIONAL GUARD

AASF & COLD STORAGE HANGAR LED LIGHTING, POV AND MVC PARKING

WHITEMAN AIR FORCE

ONE ATTACK AVENUE

PROJECT # T2045-01

ASSET #: 8136258003

ISSUE DATE: 05/27/2022

DRAWN BY: SAR

CHECKED BY: SAR

KNOB NOSTER, MO 65305

DIVISION OF FACILITIES,

MANAGEMENT, DESIGN

AND CONSTRUCTION

Kansas City, MO 64108

Suite 300

Site Details

SHEET NUMBER:

Page 7 of 23 05