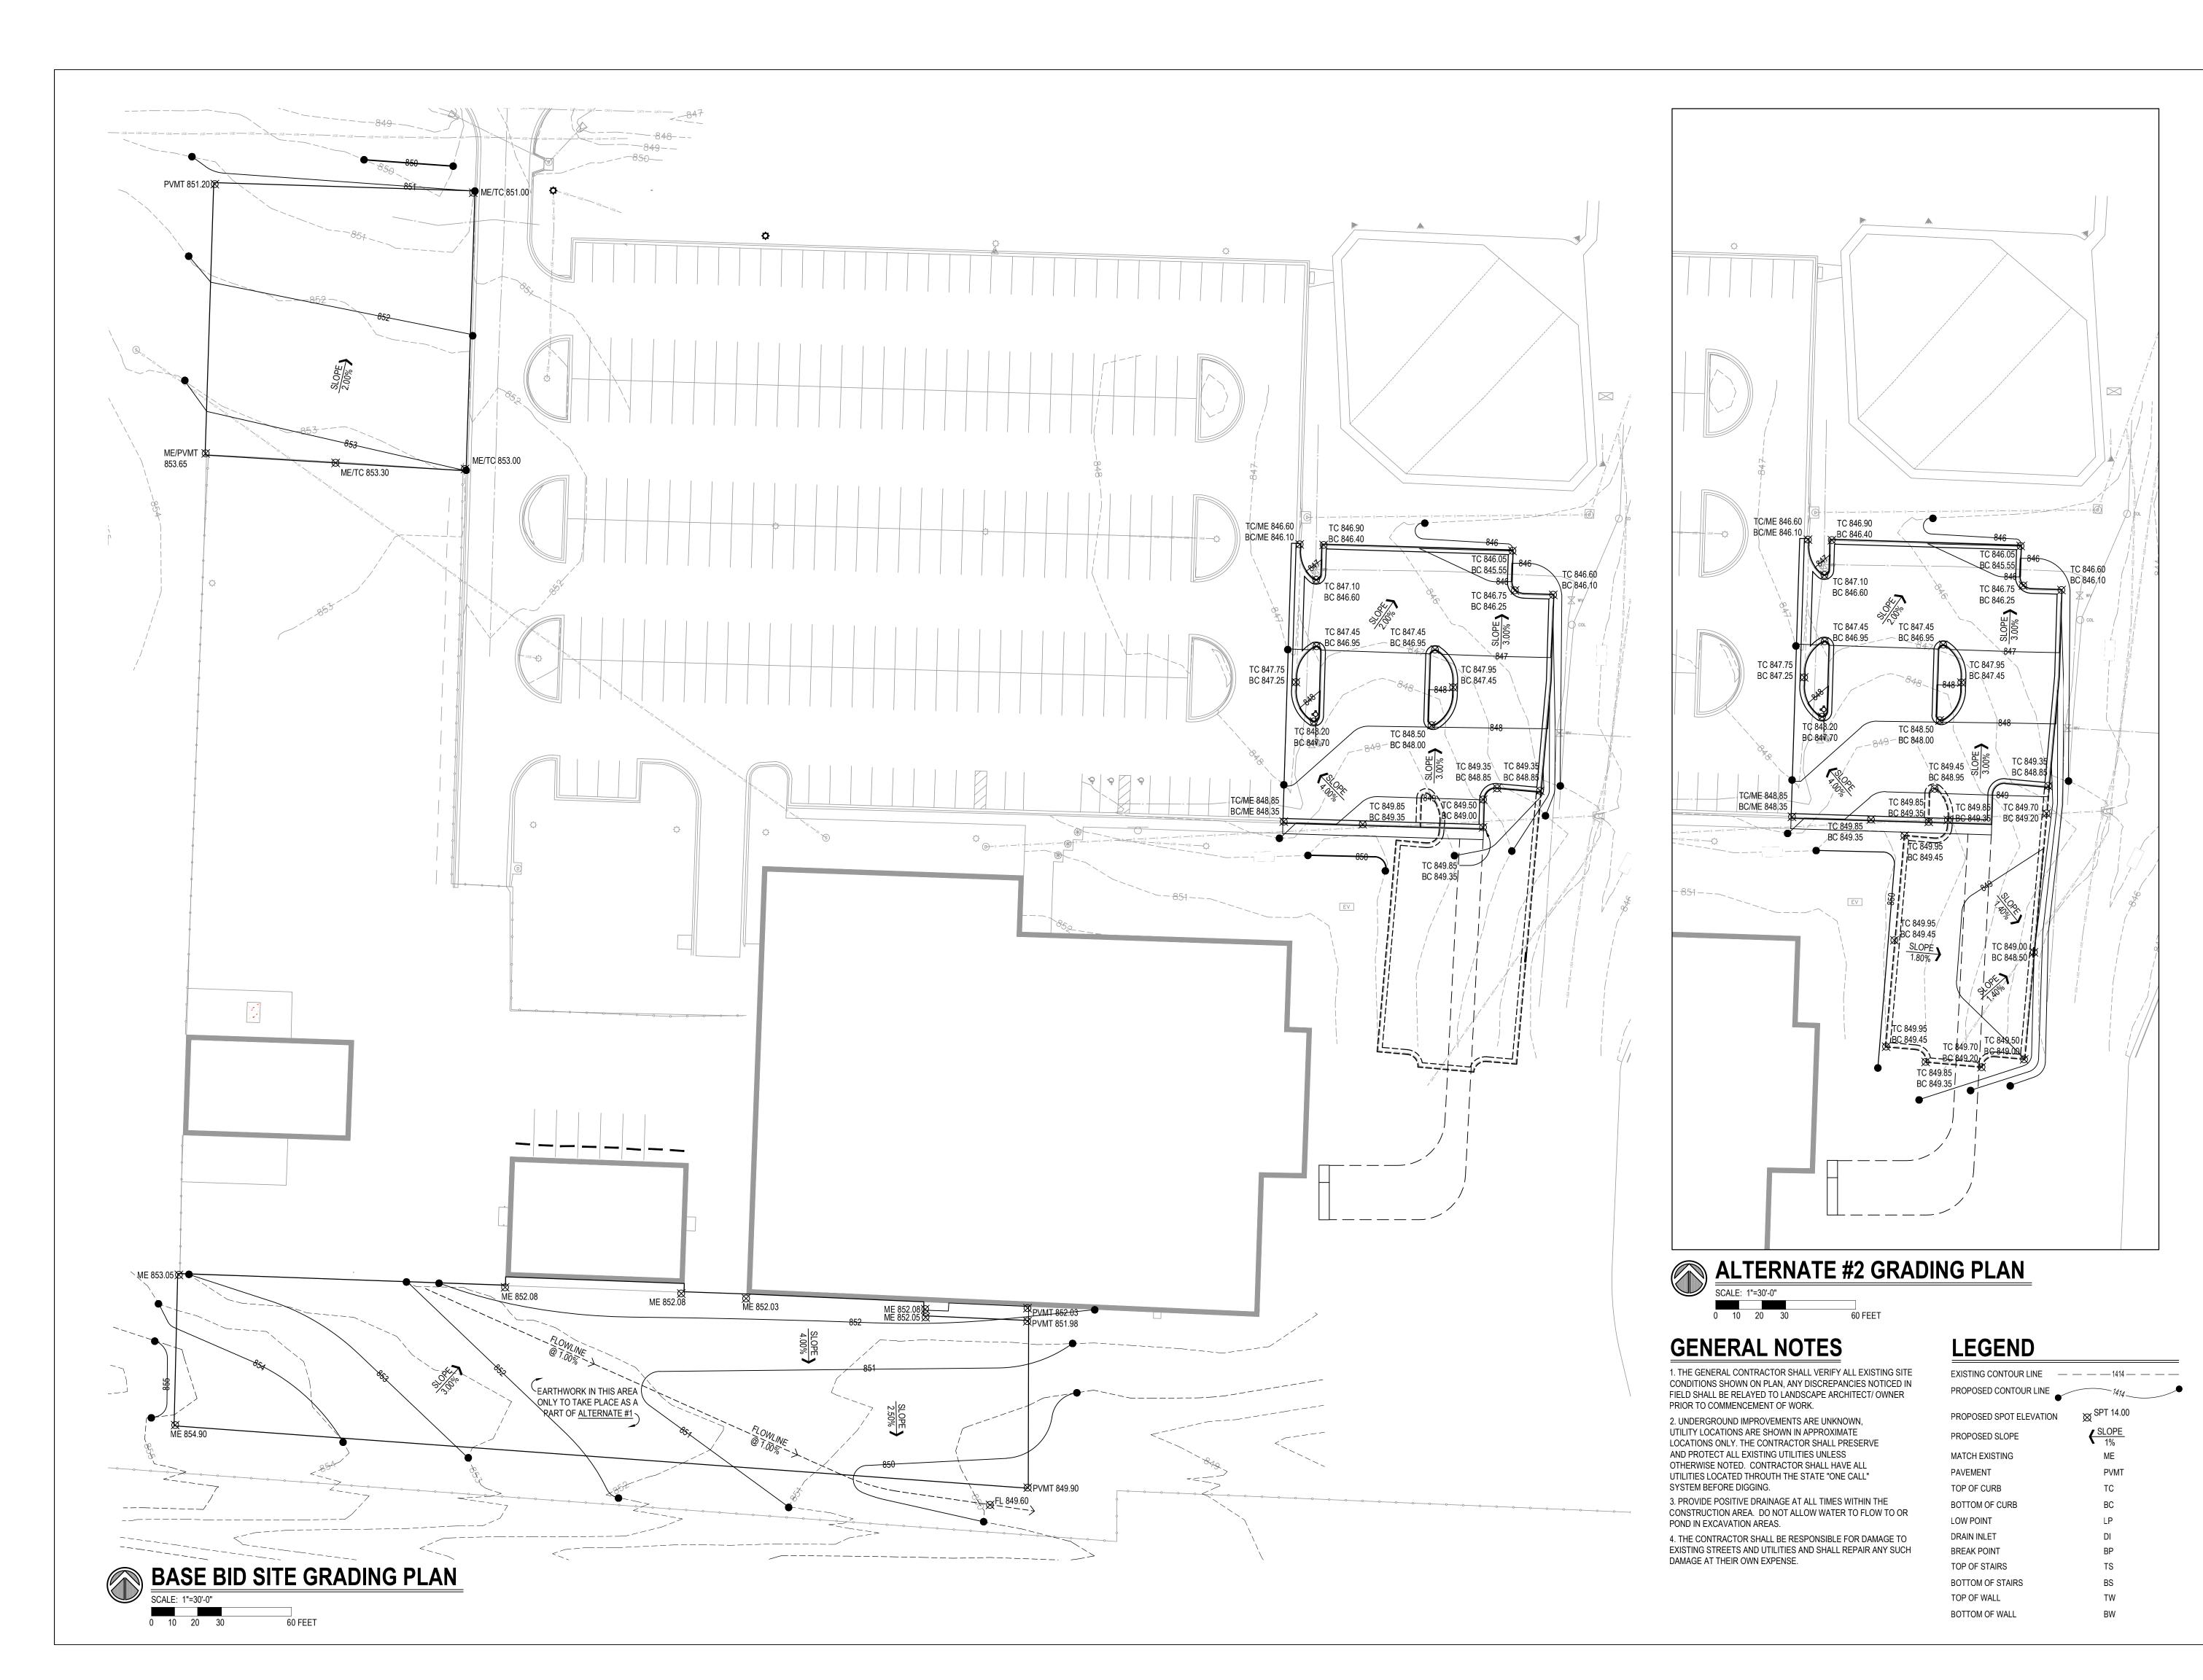

# AASF & Cold Storage Hangar LED Lighting, POV and MVC Expansion Whiteman Air Force Base Knob Noster, Missouri