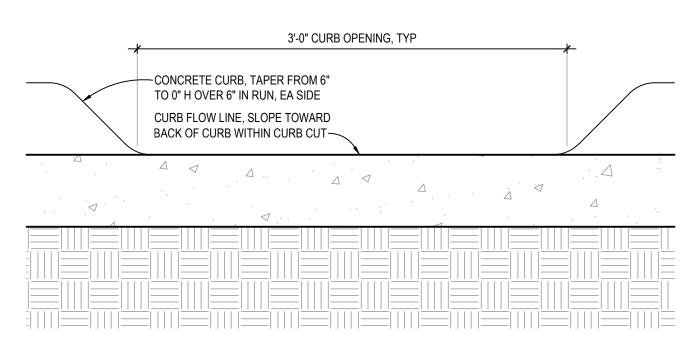

HEET TITLE:

**Erosion Control Plan** 

SHEET NUMBER:

L-300

Page 5 of 23 05/27/2022





PROFESSIONAL SEAL

# CLARK& ENERSEN

2020 Baltimore Ave. Suite 300 Kansas City, MO 64108 p. 816-474-8237

**OFFICE OF ADMINISTRATION DIVISION OF FACILITIES,** MANAGEMENT, DESIGN AND CONSTRUCTION

**DEPARTMENT OF PUBLIC SAFETY** 

**MISSOURI ARMY** NATIONAL GUARD

AASF & COLD STORAGE HANGAR LED LIGHTING, POV AND MVC PARKING **EXPANSION** 

WHITEMAN AIR FORCE **BASE** 

ONE ATTACK AVENUE KNOB NOSTER, MO 65305

PROJECT # T2045-01

SITE #: 6258

**REVISION:** 

DATE:

ASSET #: 8136258003

**REVISION:** DATE: REVISION: DATE:

ISSUE DATE: 05/27/2022

DRAWN BY: SAR CHECKED BY: SAR DESIGNED BY: SAR

SHEET TITLE: Site Grading Plan

SHEET NUMBER:

L-301

Page 6 of 23 05/27/2022



CONC. CONTRACTION JOINT







**CONCRETE EXPANSION JOINT** (LOCATED AT 50' INTERVALS, OR WHERE WALKS

ABUT STAIRS, BUILDINGS, STOOPS, ETC.)

**CONC CURB CUT** 

6" TH CONC FLOWLINER, W/ 6x6-W2.9xW2.9 WWM REF SPECS -6" MIN PREPARED SUBGRADE ADJACENT ASPHALT (COMPACTED TO 95%) ~ PAVEMENT, TYP~ EXISTING GRADE~

2" ASPH CONC SURFACE COURSE (BP-1 MODOT STANDARD SPECIFICATIONS) -4" ASPH CONC BASE COURSE (PER MODOT STANDARD SPECIFICATIONS) -TACK COAT BETWEEN -LIFTS, TYP PREPARED SUBGRADE 6" MINIMUM — EXISTING GRADE —

ANGULAR ROCK TO BE 2-4" IN WIDTH--ADJACENT TURF AREA -6" BLACK POWDERCOATED STEEL LANDSCAPE EDGING WHERE ROCK ABUTS TURF, TYP

5 CONC FLOWLINER

SCALE: 1 1/2"=1'-0"

SCALE: 1 1/2"=1'-0"

6 ASPHALT PAVEMENT

7 LANDSCAPE GRAVEL





8 CHAIN LINK FENCE
SCALE: 1/4"=1'-0"



DESIGNED BY: SAR SHEET TITLE:

**STATE O