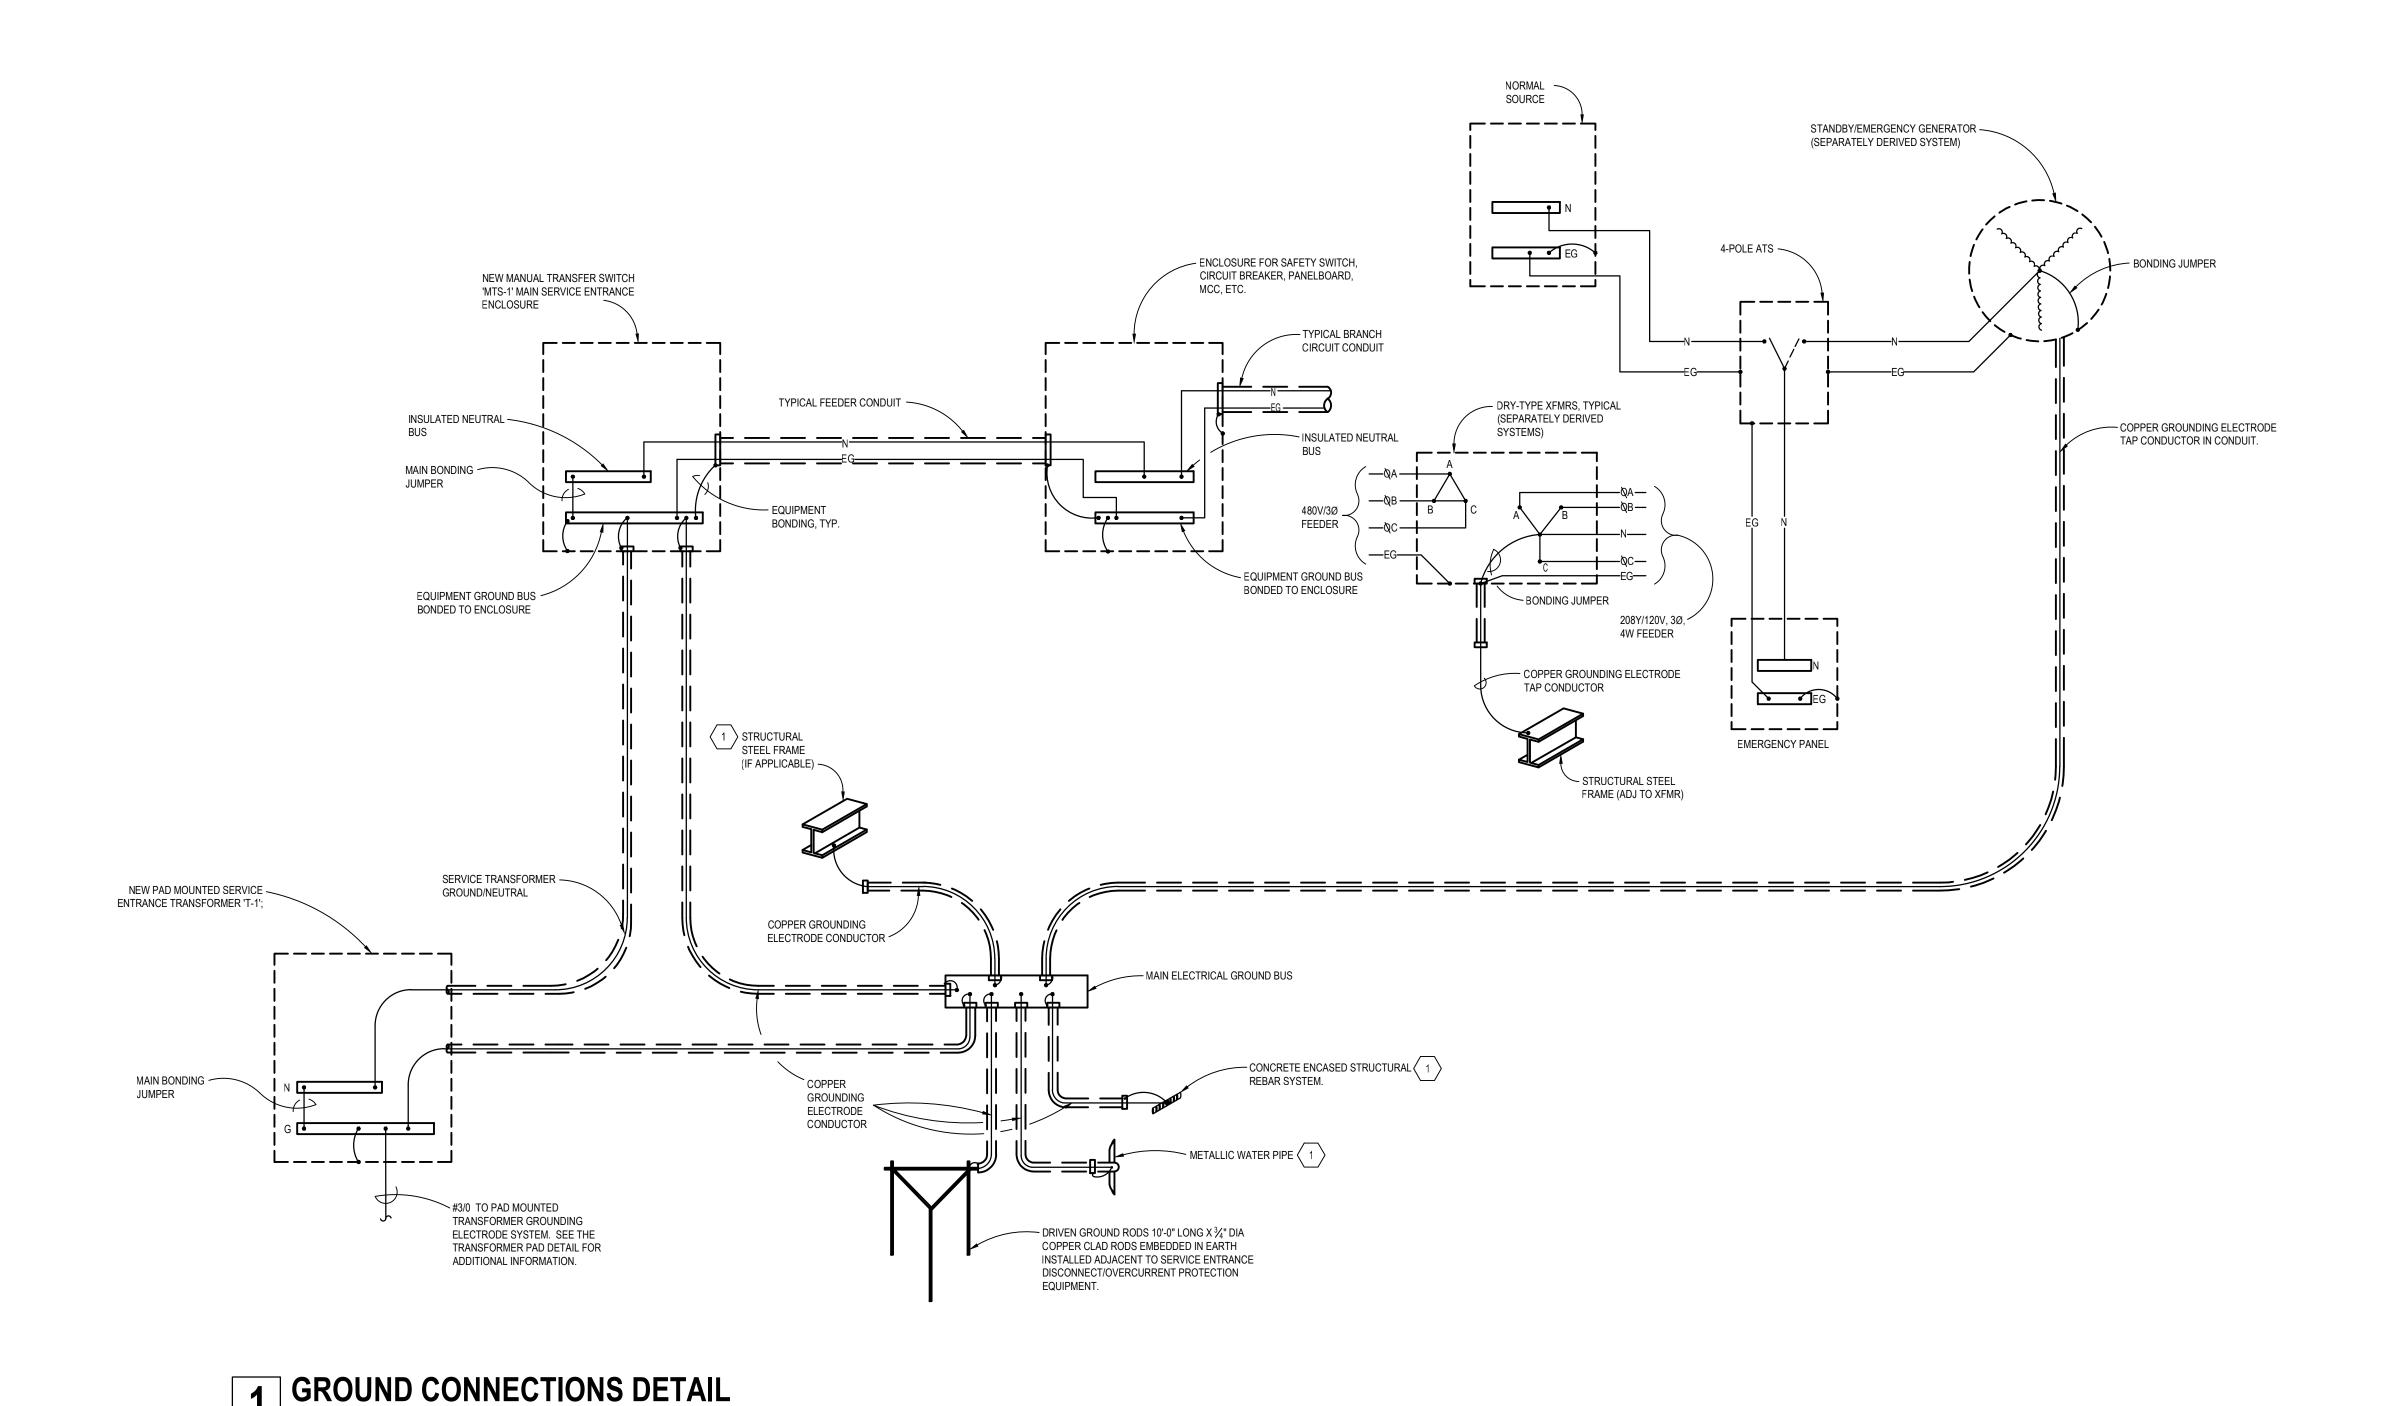

POLE BASE DETAIL NOTES:

1. FULLY COORDINATE INSTALLATION DETAILS WITH POLE MANUFACTURER.

5/8" DIA. X 10'-0" LONG -

DRIVEN GROUND ROD

STATE OF MISSOURI MICHAEL L. PARSON, GOVERNOR



CLARK

PROFESSIONAL SEAL

2020 Baltimore Ave. Suite 300 Kansas City, MO 64108 p. 816-474-8237

OFFICE OF
ADMINISTRATION
DIVISION OF FACILITIES,
MANAGEMENT, DESIGN
AND CONSTRUCTION
DEPARTMENT OF

PUBLIC SAFETY

MISSOURI ARMY NATIONAL GUARD

AASF COLD STORAGE HANGAR LED LIGHTING, POV AND MVC PARKING EXPANSION

WHITEMAN AIR FORCE BASE

ONE ATTACK AVENUE KNOB NOSTER, MO 65305

PROJECT # T2045-01

SITE #: 6258

ASSET #: 8136258001 & 8136258003

ISSUE DATE: 05/27/2022

DRAWN BY: HB
CHECKED BY: BA
DESIGNED BY: HB

SHEET TITLE:

Electrical Details

SHEET NUMBER:

 $\Gamma$   $\Lambda$ 

Page 22 of 23 05/27/2022



GENERAL NOTE: SEE ONE LINE DIAGRAM FOR GROUNDING ELECTRODE CONDUCTOR SIZES.

GROUND CONNECTIONS DETAIL NOTES:

1 ALL BUILDING ELECTRODES THAT ARE PRESENT SHALL BE UTILIZED PER NEC.

STATE OF MISSOURI MICHAEL L. PARSON, GOVERNOR



CLARK& ENERSEN

2020 Baltimore Ave. Suite 300 Kansas City, MO 64108 p. 816-474-8237

OFFICE OF
ADMINISTRATION
DIVISION OF FACILITIES,
MANAGEMENT, DESIGN
AND CONSTRUCTION
DEPARTMENT OF

PUBLIC SAFETY

MISSOURI ARMY NATIONAL GUARD

AASF COLD STORAGE HANGAR LED LIGHTING, POV AND MVC PARKING EXPANSION

WHITEMAN AIR FORCE BASE

ONE ATTACK AVENUE KNOB NOSTER, MO 65305

PROJECT # T2045-01

SITE #: 6258

ASSET #: 8136258003

ISSUE DATE: 05/27/2022

DRAWN BY: HB
CHECKED BY: BA
DESIGNED BY: HB

SHEET TITLE:

Electrical Details

SHEET NUMBER:

E-402

Page 23 of 23 05/27/2