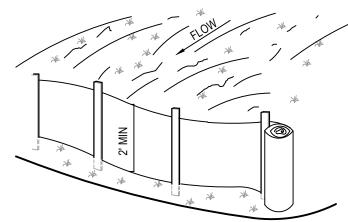

#### STANDARD ABBREVIATIONS

| ARCHITECT/ENGINEERANCHOR BOLT RABBREVIATE                                                                                                                                                                                                                                                                                                          | CONTR COORD COORDINATE COORD COORDINATE CORR CORRIDOR COV PL COVER PLATE CPRS COMPRESSIBLE CPT CARPET CRCMF CIRCUMFERENCE CRS COLD ROLLED STEEL CSG CASING CSK COUNTERSUNK CSMT CASEMENT CSWK CASEWORK CT CERAMIC TILE CTV CABLE TELEVISION CUB CUBRED COLD WATER DBL GLZ DOUBLE GLAZING DEPT DEPARTMENT DET DETAIL DF DRINKING FOUNTAIN DF DRAPERY FABRIC DFR DOUBLE HUNG DIA DIMETER DIM DIMETER DIM DIMETER DIM DIMENSION DIST DISTANCE DIV DEIONIZED WATER DJ DOUBLE JOIST DL DEAD LOAD DL DRAPERY LINER DMP DOUBLE JOIST DL DEAD LOAD DL DRAPERY LINER DMP DAMPPROOFING DN DAMPPROOFING DN DOWN DO DITTO                                                                                                                                                                                                                                                                                                                                                                                                                                                                                                                                                                                                                                                                                                                                                                                                                                                                                                                                                                                                                                                                                                                                                                                                                                                                                                                                                                                                                                                   |
|----------------------------------------------------------------------------------------------------------------------------------------------------------------------------------------------------------------------------------------------------------------------------------------------------------------------------------------------------|--------------------------------------------------------------------------------------------------------------------------------------------------------------------------------------------------------------------------------------------------------------------------------------------------------------------------------------------------------------------------------------------------------------------------------------------------------------------------------------------------------------------------------------------------------------------------------------------------------------------------------------------------------------------------------------------------------------------------------------------------------------------------------------------------------------------------------------------------------------------------------------------------------------------------------------------------------------------------------------------------------------------------------------------------------------------------------------------------------------------------------------------------------------------------------------------------------------------------------------------------------------------------------------------------------------------------------------------------------------------------------------------------------------------------------------------------------------------------------------------------------------------------------------------------------------------------------------------------------------------------------------------------------------------------------------------------------------------------------------------------------------------------------------------------------------------------------------------------------------------------------------------------------------------------------------------------------------------------------------------------------------------------------------------------------------------------------------------------------------------------------|
| R ABBREVIATE ABOVE AROVE AROVE AROVE AROVE AROUSTIONING DRES ACID-RESISTANT DUS ACOUSTICAL DUS INSUL ACOUSTICAL INSULATION DUS PNL ACOUSTICAL PANEL DUS PLAS ACOUSTICAL PLASTER DUS TILE ACOUSTICAL TILE ACTUAL AREA DRAIN C AUTOMATIC DOOR CLOSER ADDITIONAL ADDENDUM ADJUSTABLE C ADJACENT ACCESS FLOOR ABOVE FINISHED FLOOR ABOVE FINISHED SLAB | CORR COV PL COMPRESSIBLE                                                                                                                                                                                                                                                                                                                                                                                                                                                                                                                                                                                                                                                                                                                                                                                                                                                                                                                                                                                                                                                                                                                                                                                                                                                                                                                                                                                                                                                                                                                                                                                                                                                                                                                                                                                                                                                                                                                                                                                                                                                                                                       |
| D RESACID-RESISTANT                                                                                                                                                                                                                                                                                                                                | CPT CRCMF CIRCLIMERERINGE                                                                                                                                                                                                                                                                                                                                                                                                                                                                                                                                                                                                                                                                                                                                                                                                                                                                                                                                                                                                                                                                                                                                                                                                                                                                                                                                                                                                                                                                                                                                                                                                                                                                                                                                                                                                                                                                                                                                                                                                                                                                                                      |
| OUS INSUL ACOUSTICAL INSULATION ACOUSTICAL PANEL                                                                                                                                                                                                                                                                                                   | CRSCOLD ROLLED STEEL CSGCASING                                                                                                                                                                                                                                                                                                                                                                                                                                                                                                                                                                                                                                                                                                                                                                                                                                                                                                                                                                                                                                                                                                                                                                                                                                                                                                                                                                                                                                                                                                                                                                                                                                                                                                                                                                                                                                                                                                                                                                                                                                                                                                 |
| DUS PLASACOUSTICAL PLASTER DUS TILEACOUSTICAL TILE                                                                                                                                                                                                                                                                                                 | CSKCOUNTERSUNK<br>CSMTCASEMENT                                                                                                                                                                                                                                                                                                                                                                                                                                                                                                                                                                                                                                                                                                                                                                                                                                                                                                                                                                                                                                                                                                                                                                                                                                                                                                                                                                                                                                                                                                                                                                                                                                                                                                                                                                                                                                                                                                                                                                                                                                                                                                 |
| ACTUAL AREA DRAIN                                                                                                                                                                                                                                                                                                                                  | CSWKCASEWORK                                                                                                                                                                                                                                                                                                                                                                                                                                                                                                                                                                                                                                                                                                                                                                                                                                                                                                                                                                                                                                                                                                                                                                                                                                                                                                                                                                                                                                                                                                                                                                                                                                                                                                                                                                                                                                                                                                                                                                                                                                                                                                                   |
| AUTOMATIC DOOR CLOSER L ADDITIONAL                                                                                                                                                                                                                                                                                                                 | CIVCABLE TELEVISION CUBCUBICLE CUBPENT                                                                                                                                                                                                                                                                                                                                                                                                                                                                                                                                                                                                                                                                                                                                                                                                                                                                                                                                                                                                                                                                                                                                                                                                                                                                                                                                                                                                                                                                                                                                                                                                                                                                                                                                                                                                                                                                                                                                                                                                                                                                                         |
| ADJUSTABLE ADJUSTABLE C                                                                                                                                                                                                                                                                                                                            | CURCURRENT CWCOLD WATER DRI GLZ DOUBLE GLAZING                                                                                                                                                                                                                                                                                                                                                                                                                                                                                                                                                                                                                                                                                                                                                                                                                                                                                                                                                                                                                                                                                                                                                                                                                                                                                                                                                                                                                                                                                                                                                                                                                                                                                                                                                                                                                                                                                                                                                                                                                                                                                 |
| ACCESS FLOOR ABOVE FINISHED ELOOR                                                                                                                                                                                                                                                                                                                  | DEPATMENT DET DEPATMENT DET                                                                                                                                                                                                                                                                                                                                                                                                                                                                                                                                                                                                                                                                                                                                                                                                                                                                                                                                                                                                                                                                                                                                                                                                                                                                                                                                                                                                                                                                                                                                                                                                                                                                                                                                                                                                                                                                                                                                                                                                                                                                                                    |
| ABOVE FINISHED GRADE ABOVE FINISHED SLAB                                                                                                                                                                                                                                                                                                           | DF                                                                                                                                                                                                                                                                                                                                                                                                                                                                                                                                                                                                                                                                                                                                                                                                                                                                                                                                                                                                                                                                                                                                                                                                                                                                                                                                                                                                                                                                                                                                                                                                                                                                                                                                                                                                                                                                                                                                                                                                                                                                                                                             |
| GRAGGREGATE RANCHOR                                                                                                                                                                                                                                                                                                                                | DFRDOOR FRAME DHDOUBLE HUNG                                                                                                                                                                                                                                                                                                                                                                                                                                                                                                                                                                                                                                                                                                                                                                                                                                                                                                                                                                                                                                                                                                                                                                                                                                                                                                                                                                                                                                                                                                                                                                                                                                                                                                                                                                                                                                                                                                                                                                                                                                                                                                    |
| ABOVE FINISHED GRADE                                                                                                                                                                                                                                                                                                                               | DIADIAMETER DIMDIMENSION                                                                                                                                                                                                                                                                                                                                                                                                                                                                                                                                                                                                                                                                                                                                                                                                                                                                                                                                                                                                                                                                                                                                                                                                                                                                                                                                                                                                                                                                                                                                                                                                                                                                                                                                                                                                                                                                                                                                                                                                                                                                                                       |
| ALARM<br>ALTERNATE                                                                                                                                                                                                                                                                                                                                 | DISTDISTANCE DIVDIVIDER                                                                                                                                                                                                                                                                                                                                                                                                                                                                                                                                                                                                                                                                                                                                                                                                                                                                                                                                                                                                                                                                                                                                                                                                                                                                                                                                                                                                                                                                                                                                                                                                                                                                                                                                                                                                                                                                                                                                                                                                                                                                                                        |
| MALUMINUM BAMBIENT                                                                                                                                                                                                                                                                                                                                 | DIW                                                                                                                                                                                                                                                                                                                                                                                                                                                                                                                                                                                                                                                                                                                                                                                                                                                                                                                                                                                                                                                                                                                                                                                                                                                                                                                                                                                                                                                                                                                                                                                                                                                                                                                                                                                                                                                                                                                                                                                                                                                                                                                            |
| AMBIENT AMPLIFIER AMOUNT ANNUNCIATOR                                                                                                                                                                                                                                                                                                               | DL DRAPERY LINER DMDE DAMPPROGENIC                                                                                                                                                                                                                                                                                                                                                                                                                                                                                                                                                                                                                                                                                                                                                                                                                                                                                                                                                                                                                                                                                                                                                                                                                                                                                                                                                                                                                                                                                                                                                                                                                                                                                                                                                                                                                                                                                                                                                                                                                                                                                             |
| DDANODIZED ANTENNA                                                                                                                                                                                                                                                                                                                                 | DN DO DITTO                                                                                                                                                                                                                                                                                                                                                                                                                                                                                                                                                                                                                                                                                                                                                                                                                                                                                                                                                                                                                                                                                                                                                                                                                                                                                                                                                                                                                                                                                                                                                                                                                                                                                                                                                                                                                                                                                                                                                                                                                                                                                                                    |
| ANNUNCIATOR D ANODIZED ANTENNA ACCESS PANEL ACOUSTICAL PANEL CELLING X                                                                                                                                                                                                                                                                             | DR DOOR DR DRAIN                                                                                                                                                                                                                                                                                                                                                                                                                                                                                                                                                                                                                                                                                                                                                                                                                                                                                                                                                                                                                                                                                                                                                                                                                                                                                                                                                                                                                                                                                                                                                                                                                                                                                                                                                                                                                                                                                                                                                                                                                                                                                                               |
| X APPENDIX CH ARCHITECT (URAL) ASBESTOS ABOVE SUSPENDED CEILING                                                                                                                                                                                                                                                                                    | DRCLSR DOOR CLOSURE DS DOWNSPOUT                                                                                                                                                                                                                                                                                                                                                                                                                                                                                                                                                                                                                                                                                                                                                                                                                                                                                                                                                                                                                                                                                                                                                                                                                                                                                                                                                                                                                                                                                                                                                                                                                                                                                                                                                                                                                                                                                                                                                                                                                                                                                               |
| ASBÈSTOŚ ABOVE SUSPENDED CEILING                                                                                                                                                                                                                                                                                                                   | DSTDOOR STOP DTDRAIN TILE                                                                                                                                                                                                                                                                                                                                                                                                                                                                                                                                                                                                                                                                                                                                                                                                                                                                                                                                                                                                                                                                                                                                                                                                                                                                                                                                                                                                                                                                                                                                                                                                                                                                                                                                                                                                                                                                                                                                                                                                                                                                                                      |
| HASPHALT MASYMMETRICAL AUDIO VISUALE                                                                                                                                                                                                                                                                                                               | DUPLDUPLICATE<br>DVTLDOVETAIL                                                                                                                                                                                                                                                                                                                                                                                                                                                                                                                                                                                                                                                                                                                                                                                                                                                                                                                                                                                                                                                                                                                                                                                                                                                                                                                                                                                                                                                                                                                                                                                                                                                                                                                                                                                                                                                                                                                                                                                                                                                                                                  |
| AVENUE ACCUSTICAL WALL COVERING                                                                                                                                                                                                                                                                                                                    | DWDISHWASHER DWGDRAWING                                                                                                                                                                                                                                                                                                                                                                                                                                                                                                                                                                                                                                                                                                                                                                                                                                                                                                                                                                                                                                                                                                                                                                                                                                                                                                                                                                                                                                                                                                                                                                                                                                                                                                                                                                                                                                                                                                                                                                                                                                                                                                        |
| ACOUSTICAL WALL COVERING ACOUSTICAL WALL PANEL BALLED AND BURLAPPED BAFFI F                                                                                                                                                                                                                                                                        | DIL DRAPERY LINER DMPF DAMPPROOFING DN DOWN DO DITTO DR DOOR DR DRAIN DRCLSR DOOR CLOSURE DS DOWNSPOUT DST DOOR STOP DT DRAIN TILE DUPL DUPLICATE DVTL DOVETAIL DW DISHWASHER DWG DRAWING DWL DOWEL DWR DRAWER DWTR DUMBWAITER E EAST EA EACH EF EACH FACE EIFS EXTERIOR INSULATION FINISH SYSTEM EJ EXPANSION JOINT EL ELEVATION ELEC ELECTRICAL ELEV ELEVATOR EMER MERGENCY EMER SHR EMERGENCY SHOWER ENAM ENAMEL ENCI ENCLOSURE                                                                                                                                                                                                                                                                                                                                                                                                                                                                                                                                                                                                                                                                                                                                                                                                                                                                                                                                                                                                                                                                                                                                                                                                                                                                                                                                                                                                                                                                                                                                                                                                                                                                                             |
| BAFFLE BALLED AND BURLAPPED                                                                                                                                                                                                                                                                                                                        | E                                                                                                                                                                                                                                                                                                                                                                                                                                                                                                                                                                                                                                                                                                                                                                                                                                                                                                                                                                                                                                                                                                                                                                                                                                                                                                                                                                                                                                                                                                                                                                                                                                                                                                                                                                                                                                                                                                                                                                                                                                                                                                                              |
| BAFFLE BALANCE BULLETIN BOARD BOTTOM OF CURB                                                                                                                                                                                                                                                                                                       | EF EACH FACE  FIES EXTERIOR INSULATION FINISH SYSTEM                                                                                                                                                                                                                                                                                                                                                                                                                                                                                                                                                                                                                                                                                                                                                                                                                                                                                                                                                                                                                                                                                                                                                                                                                                                                                                                                                                                                                                                                                                                                                                                                                                                                                                                                                                                                                                                                                                                                                                                                                                                                           |
| BOARD<br>BEVEL                                                                                                                                                                                                                                                                                                                                     | EJEXPANSION JOINT EL ELEVATION                                                                                                                                                                                                                                                                                                                                                                                                                                                                                                                                                                                                                                                                                                                                                                                                                                                                                                                                                                                                                                                                                                                                                                                                                                                                                                                                                                                                                                                                                                                                                                                                                                                                                                                                                                                                                                                                                                                                                                                                                                                                                                 |
| BOTH FACES BELOW FINISH FLOOR                                                                                                                                                                                                                                                                                                                      | ELECELECTRICAL<br>ELEVELEVATOR                                                                                                                                                                                                                                                                                                                                                                                                                                                                                                                                                                                                                                                                                                                                                                                                                                                                                                                                                                                                                                                                                                                                                                                                                                                                                                                                                                                                                                                                                                                                                                                                                                                                                                                                                                                                                                                                                                                                                                                                                                                                                                 |
| BACKFLOW PREVENTER JMBITUMINOUS                                                                                                                                                                                                                                                                                                                    | EMEREMERGENCY EMER SHREMERGENCY SHOWER                                                                                                                                                                                                                                                                                                                                                                                                                                                                                                                                                                                                                                                                                                                                                                                                                                                                                                                                                                                                                                                                                                                                                                                                                                                                                                                                                                                                                                                                                                                                                                                                                                                                                                                                                                                                                                                                                                                                                                                                                                                                                         |
| BED JOINT BASE LINE                                                                                                                                                                                                                                                                                                                                | ENAMENAMEL<br>ENCLENCLOSURE                                                                                                                                                                                                                                                                                                                                                                                                                                                                                                                                                                                                                                                                                                                                                                                                                                                                                                                                                                                                                                                                                                                                                                                                                                                                                                                                                                                                                                                                                                                                                                                                                                                                                                                                                                                                                                                                                                                                                                                                                                                                                                    |
| GBUILDINGBLOCK                                                                                                                                                                                                                                                                                                                                     | ENGR ENTRANCE                                                                                                                                                                                                                                                                                                                                                                                                                                                                                                                                                                                                                                                                                                                                                                                                                                                                                                                                                                                                                                                                                                                                                                                                                                                                                                                                                                                                                                                                                                                                                                                                                                                                                                                                                                                                                                                                                                                                                                                                                                                                                                                  |
| BOTTOM OF CURB BOARD BEVEL BOTH FACES BELOW FINISH FLOOR BACKFLOW PREVENTER JM BITUMINOUS BED JOINT BASE LINE G BUILDING BLOCK G BLOCKING HD BULKHEAD T BAALAST                                                                                                                                                                                    | EOELECTRICAL OUTLET  EPELECTRICAL PANEL  EPEVANDED DOLVETYPENE                                                                                                                                                                                                                                                                                                                                                                                                                                                                                                                                                                                                                                                                                                                                                                                                                                                                                                                                                                                                                                                                                                                                                                                                                                                                                                                                                                                                                                                                                                                                                                                                                                                                                                                                                                                                                                                                                                                                                                                                                                                                 |
| BALLAST                                                                                                                                                                                                                                                                                                                                            | EPX EPOXY FLOOR FOLIALLY SPACED                                                                                                                                                                                                                                                                                                                                                                                                                                                                                                                                                                                                                                                                                                                                                                                                                                                                                                                                                                                                                                                                                                                                                                                                                                                                                                                                                                                                                                                                                                                                                                                                                                                                                                                                                                                                                                                                                                                                                                                                                                                                                                |
| BACK OF CURB W BOTTOM OF WALL                                                                                                                                                                                                                                                                                                                      | EQ EQUIP EQUIPMENT                                                                                                                                                                                                                                                                                                                                                                                                                                                                                                                                                                                                                                                                                                                                                                                                                                                                                                                                                                                                                                                                                                                                                                                                                                                                                                                                                                                                                                                                                                                                                                                                                                                                                                                                                                                                                                                                                                                                                                                                                                                                                                             |
| BASE PLATE BRACING                                                                                                                                                                                                                                                                                                                                 | EQUIVEQUIVALENT<br>ERECTERECTION                                                                                                                                                                                                                                                                                                                                                                                                                                                                                                                                                                                                                                                                                                                                                                                                                                                                                                                                                                                                                                                                                                                                                                                                                                                                                                                                                                                                                                                                                                                                                                                                                                                                                                                                                                                                                                                                                                                                                                                                                                                                                               |
| OG JSTBRIDGING JOIST OGBRIDGING                                                                                                                                                                                                                                                                                                                    | ESCALESCALATOR<br>ESMTEASEMENT                                                                                                                                                                                                                                                                                                                                                                                                                                                                                                                                                                                                                                                                                                                                                                                                                                                                                                                                                                                                                                                                                                                                                                                                                                                                                                                                                                                                                                                                                                                                                                                                                                                                                                                                                                                                                                                                                                                                                                                                                                                                                                 |
| BEARING PLATE BEARING PLATE                                                                                                                                                                                                                                                                                                                        | ESTESTIMATE<br>EWEACH WAY                                                                                                                                                                                                                                                                                                                                                                                                                                                                                                                                                                                                                                                                                                                                                                                                                                                                                                                                                                                                                                                                                                                                                                                                                                                                                                                                                                                                                                                                                                                                                                                                                                                                                                                                                                                                                                                                                                                                                                                                                                                                                                      |
| TBRICK                                                                                                                                                                                                                                                                                                                                             | EXGEXISTING                                                                                                                                                                                                                                                                                                                                                                                                                                                                                                                                                                                                                                                                                                                                                                                                                                                                                                                                                                                                                                                                                                                                                                                                                                                                                                                                                                                                                                                                                                                                                                                                                                                                                                                                                                                                                                                                                                                                                                                                                                                                                                                    |
| BRASS BRONZE BRONZE BOTH SIDES  IT BASEMENT BOTTOM BUILT-UP ROOF BOTH WAYS CENTER TO CENTER CURB AND GUTTER                                                                                                                                                                                                                                        | EXH FN EXHAUST FAN                                                                                                                                                                                                                                                                                                                                                                                                                                                                                                                                                                                                                                                                                                                                                                                                                                                                                                                                                                                                                                                                                                                                                                                                                                                                                                                                                                                                                                                                                                                                                                                                                                                                                                                                                                                                                                                                                                                                                                                                                                                                                                             |
| ITBASEMENT<br>BOTTOM                                                                                                                                                                                                                                                                                                                               | EXSP EXPOSED  EXST FXISTING                                                                                                                                                                                                                                                                                                                                                                                                                                                                                                                                                                                                                                                                                                                                                                                                                                                                                                                                                                                                                                                                                                                                                                                                                                                                                                                                                                                                                                                                                                                                                                                                                                                                                                                                                                                                                                                                                                                                                                                                                                                                                                    |
| BUILT-UP ROOF<br>BOTH WAYS                                                                                                                                                                                                                                                                                                                         | EXST GREXISTING GRADE EXTEXTERIOR                                                                                                                                                                                                                                                                                                                                                                                                                                                                                                                                                                                                                                                                                                                                                                                                                                                                                                                                                                                                                                                                                                                                                                                                                                                                                                                                                                                                                                                                                                                                                                                                                                                                                                                                                                                                                                                                                                                                                                                                                                                                                              |
|                                                                                                                                                                                                                                                                                                                                                    | EXTNEXTENSION F BRKFIRE BRICK                                                                                                                                                                                                                                                                                                                                                                                                                                                                                                                                                                                                                                                                                                                                                                                                                                                                                                                                                                                                                                                                                                                                                                                                                                                                                                                                                                                                                                                                                                                                                                                                                                                                                                                                                                                                                                                                                                                                                                                                                                                                                                  |
| CABINET CAVITY CATCH BASIN CLOSED CIRCUIT TELEVISION                                                                                                                                                                                                                                                                                               | F/FFACE TO FACE FBDFIBERBOARD                                                                                                                                                                                                                                                                                                                                                                                                                                                                                                                                                                                                                                                                                                                                                                                                                                                                                                                                                                                                                                                                                                                                                                                                                                                                                                                                                                                                                                                                                                                                                                                                                                                                                                                                                                                                                                                                                                                                                                                                                                                                                                  |
| CLOSED CIRCUIT TELEVISION                                                                                                                                                                                                                                                                                                                          | FCFIRE COATED FDFLOOR DRAIN FONFOUNDATION                                                                                                                                                                                                                                                                                                                                                                                                                                                                                                                                                                                                                                                                                                                                                                                                                                                                                                                                                                                                                                                                                                                                                                                                                                                                                                                                                                                                                                                                                                                                                                                                                                                                                                                                                                                                                                                                                                                                                                                                                                                                                      |
| MCEMENT M PLASCEMENT PLASTER CFRAMIC                                                                                                                                                                                                                                                                                                               | EMER SHR EMERGENCY SHOWER ENAM ENAMEL ENCL ENCLOSURE ENGR ENGINEER ENTR ENTRANCE EO ELECTRICAL OUTLET EP FLECTRICAL PANEL EPS EXPANDED POLYSTYRENE EPX EPOXY FLOOR EQL SP EQUAL EQUIP EQUIPMENT EQUIV EQUIVALENT ERECT ERECTION ESCAL ESCALATOR ESMT EASEMENT EST ESTIMATE EW EACH WAY EXC EXCAVATE EXG EXISTING EXH HD EXHAUST HOOD EXH FN EXHAUST HOOD EXH FN EXPANSION EXST EXISTING EXST EXISTING EXST EXISTING EXST EXISTING EXST EXISTING EXST EXISTING EXH DEXT EXTENDED EXT EXTENDED EXTENDED EXT EXTENDED EXTE |
| RCERAMIC R TILECERAMIC TILE GCOUNTER FLASHING                                                                                                                                                                                                                                                                                                      | FFFACTORY FINISH FFEFINISH FLOOR ELEVATION FGLFIBERGLASS                                                                                                                                                                                                                                                                                                                                                                                                                                                                                                                                                                                                                                                                                                                                                                                                                                                                                                                                                                                                                                                                                                                                                                                                                                                                                                                                                                                                                                                                                                                                                                                                                                                                                                                                                                                                                                                                                                                                                                                                                                                                       |
| CORNER GUARD<br>BDCHALKBOARD                                                                                                                                                                                                                                                                                                                       | FGL FIBERGLASS FIN GR FINISH GRADE FIN FL FINISH FLOOR                                                                                                                                                                                                                                                                                                                                                                                                                                                                                                                                                                                                                                                                                                                                                                                                                                                                                                                                                                                                                                                                                                                                                                                                                                                                                                                                                                                                                                                                                                                                                                                                                                                                                                                                                                                                                                                                                                                                                                                                                                                                         |
| R CHAMFER                                                                                                                                                                                                                                                                                                                                          | FINFINISH FLFLASHING FLFLOWLINE FLDGFOLDING                                                                                                                                                                                                                                                                                                                                                                                                                                                                                                                                                                                                                                                                                                                                                                                                                                                                                                                                                                                                                                                                                                                                                                                                                                                                                                                                                                                                                                                                                                                                                                                                                                                                                                                                                                                                                                                                                                                                                                                                                                                                                    |
| CHECK CAST IRON                                                                                                                                                                                                                                                                                                                                    | FLFLOWLINE<br>FLDGFOLDING                                                                                                                                                                                                                                                                                                                                                                                                                                                                                                                                                                                                                                                                                                                                                                                                                                                                                                                                                                                                                                                                                                                                                                                                                                                                                                                                                                                                                                                                                                                                                                                                                                                                                                                                                                                                                                                                                                                                                                                                                                                                                                      |
| CAST IN PLACECIRCLECONTROL JOINT                                                                                                                                                                                                                                                                                                                   | FLGFLANGE<br>FLRFLOOR                                                                                                                                                                                                                                                                                                                                                                                                                                                                                                                                                                                                                                                                                                                                                                                                                                                                                                                                                                                                                                                                                                                                                                                                                                                                                                                                                                                                                                                                                                                                                                                                                                                                                                                                                                                                                                                                                                                                                                                                                                                                                                          |
| CONTROL JOINT<br>CENTER LINE<br>CEILING                                                                                                                                                                                                                                                                                                            | FLG                                                                                                                                                                                                                                                                                                                                                                                                                                                                                                                                                                                                                                                                                                                                                                                                                                                                                                                                                                                                                                                                                                                                                                                                                                                                                                                                                                                                                                                                                                                                                                                                                                                                                                                                                                                                                                                                                                                                                                                                                                                                                                                            |
| DIFF CEILING DIFFUSER  HT CFILING HEIGHT                                                                                                                                                                                                                                                                                                           | FLOOR FINISH  FLOOR FINISH  FLOOR FINISH  FLOOR FINISH                                                                                                                                                                                                                                                                                                                                                                                                                                                                                                                                                                                                                                                                                                                                                                                                                                                                                                                                                                                                                                                                                                                                                                                                                                                                                                                                                                                                                                                                                                                                                                                                                                                                                                                                                                                                                                                                                                                                                                                                                                                                         |
| CENTER LINE CEILING CEILING DIFF CEILING DIFFUSER CEILING HEIGHT CONTRACT LIMIT LINE CONTRACT LIMIT LINE CLOSET CLEAR CLOSURE COMPOSITE COMPOSITE CONCRETE MASONRY UNIT COUNTER COUNTER CLEANOUT COLUMN                                                                                                                                            | FOCFACE OF CONCRETE FOM FACE OF MASONRY                                                                                                                                                                                                                                                                                                                                                                                                                                                                                                                                                                                                                                                                                                                                                                                                                                                                                                                                                                                                                                                                                                                                                                                                                                                                                                                                                                                                                                                                                                                                                                                                                                                                                                                                                                                                                                                                                                                                                                                                                                                                                        |
| CLEAR<br>RCLOSURE                                                                                                                                                                                                                                                                                                                                  | FOSFACE OF STUD FPLFIREPLACE                                                                                                                                                                                                                                                                                                                                                                                                                                                                                                                                                                                                                                                                                                                                                                                                                                                                                                                                                                                                                                                                                                                                                                                                                                                                                                                                                                                                                                                                                                                                                                                                                                                                                                                                                                                                                                                                                                                                                                                                                                                                                                   |
| COMPOSITE CONCRETE MASONRY UNIT                                                                                                                                                                                                                                                                                                                    | FPRFFIREPROOFING FRMFRAME                                                                                                                                                                                                                                                                                                                                                                                                                                                                                                                                                                                                                                                                                                                                                                                                                                                                                                                                                                                                                                                                                                                                                                                                                                                                                                                                                                                                                                                                                                                                                                                                                                                                                                                                                                                                                                                                                                                                                                                                                                                                                                      |
| CORNER COUNTER                                                                                                                                                                                                                                                                                                                                     | FRONT FS FAR SIDE                                                                                                                                                                                                                                                                                                                                                                                                                                                                                                                                                                                                                                                                                                                                                                                                                                                                                                                                                                                                                                                                                                                                                                                                                                                                                                                                                                                                                                                                                                                                                                                                                                                                                                                                                                                                                                                                                                                                                                                                                                                                                                              |
| CLEANOUT COLUMN COMMERCIAL                                                                                                                                                                                                                                                                                                                         | FSFLAT SCREEN FSFULL SIZE FSDFULL STANDEDE                                                                                                                                                                                                                                                                                                                                                                                                                                                                                                                                                                                                                                                                                                                                                                                                                                                                                                                                                                                                                                                                                                                                                                                                                                                                                                                                                                                                                                                                                                                                                                                                                                                                                                                                                                                                                                                                                                                                                                                                                                                                                     |
| MM COMMERCIAL MPL COMPLETE NC CONCRETE NC FL CONCRETE FLOOR                                                                                                                                                                                                                                                                                        | FSTNR FOOTING                                                                                                                                                                                                                                                                                                                                                                                                                                                                                                                                                                                                                                                                                                                                                                                                                                                                                                                                                                                                                                                                                                                                                                                                                                                                                                                                                                                                                                                                                                                                                                                                                                                                                                                                                                                                                                                                                                                                                                                                                                                                                                                  |
| IF CONFERENCE                                                                                                                                                                                                                                                                                                                                      | FURRFURRING                                                                                                                                                                                                                                                                                                                                                                                                                                                                                                                                                                                                                                                                                                                                                                                                                                                                                                                                                                                                                                                                                                                                                                                                                                                                                                                                                                                                                                                                                                                                                                                                                                                                                                                                                                                                                                                                                                                                                                                                                                                                                                                    |
| INCONNECTION ISTRCONSTRUCTION                                                                                                                                                                                                                                                                                                                      | FLR FIN FLOOR FINISH FLT GL FLOAT GLASS FLUOR FLUORESCENT FOC FACE OF CONCRETE FOM FACE OF MASONRY FOS FACE OF STUD FPL FIREPLACE FPRF FIREPROOFING FRM FRAME FRNT FRONT FS FAR SIDE FS FLAT SCREEN FS FLIL SIZE FSP FIRE STANDPIPE FSTNR FASTENER FTG FOOTING FURR FUTURE FXTR GALV GALVANIZED GB GRAB BAR                                                                                                                                                                                                                                                                                                                                                                                                                                                                                                                                                                                                                                                                                                                                                                                                                                                                                                                                                                                                                                                                                                                                                                                                                                                                                                                                                                                                                                                                                                                                                                                                                                                                                                                                                                                                                    |
| ITCONTINUOUS                                                                                                                                                                                                                                                                                                                                       | GBGRAB BAR                                                                                                                                                                                                                                                                                                                                                                                                                                                                                                                                                                                                                                                                                                                                                                                                                                                                                                                                                                                                                                                                                                                                                                                                                                                                                                                                                                                                                                                                                                                                                                                                                                                                                                                                                                                                                                                                                                                                                                                                                                                                                                                     |