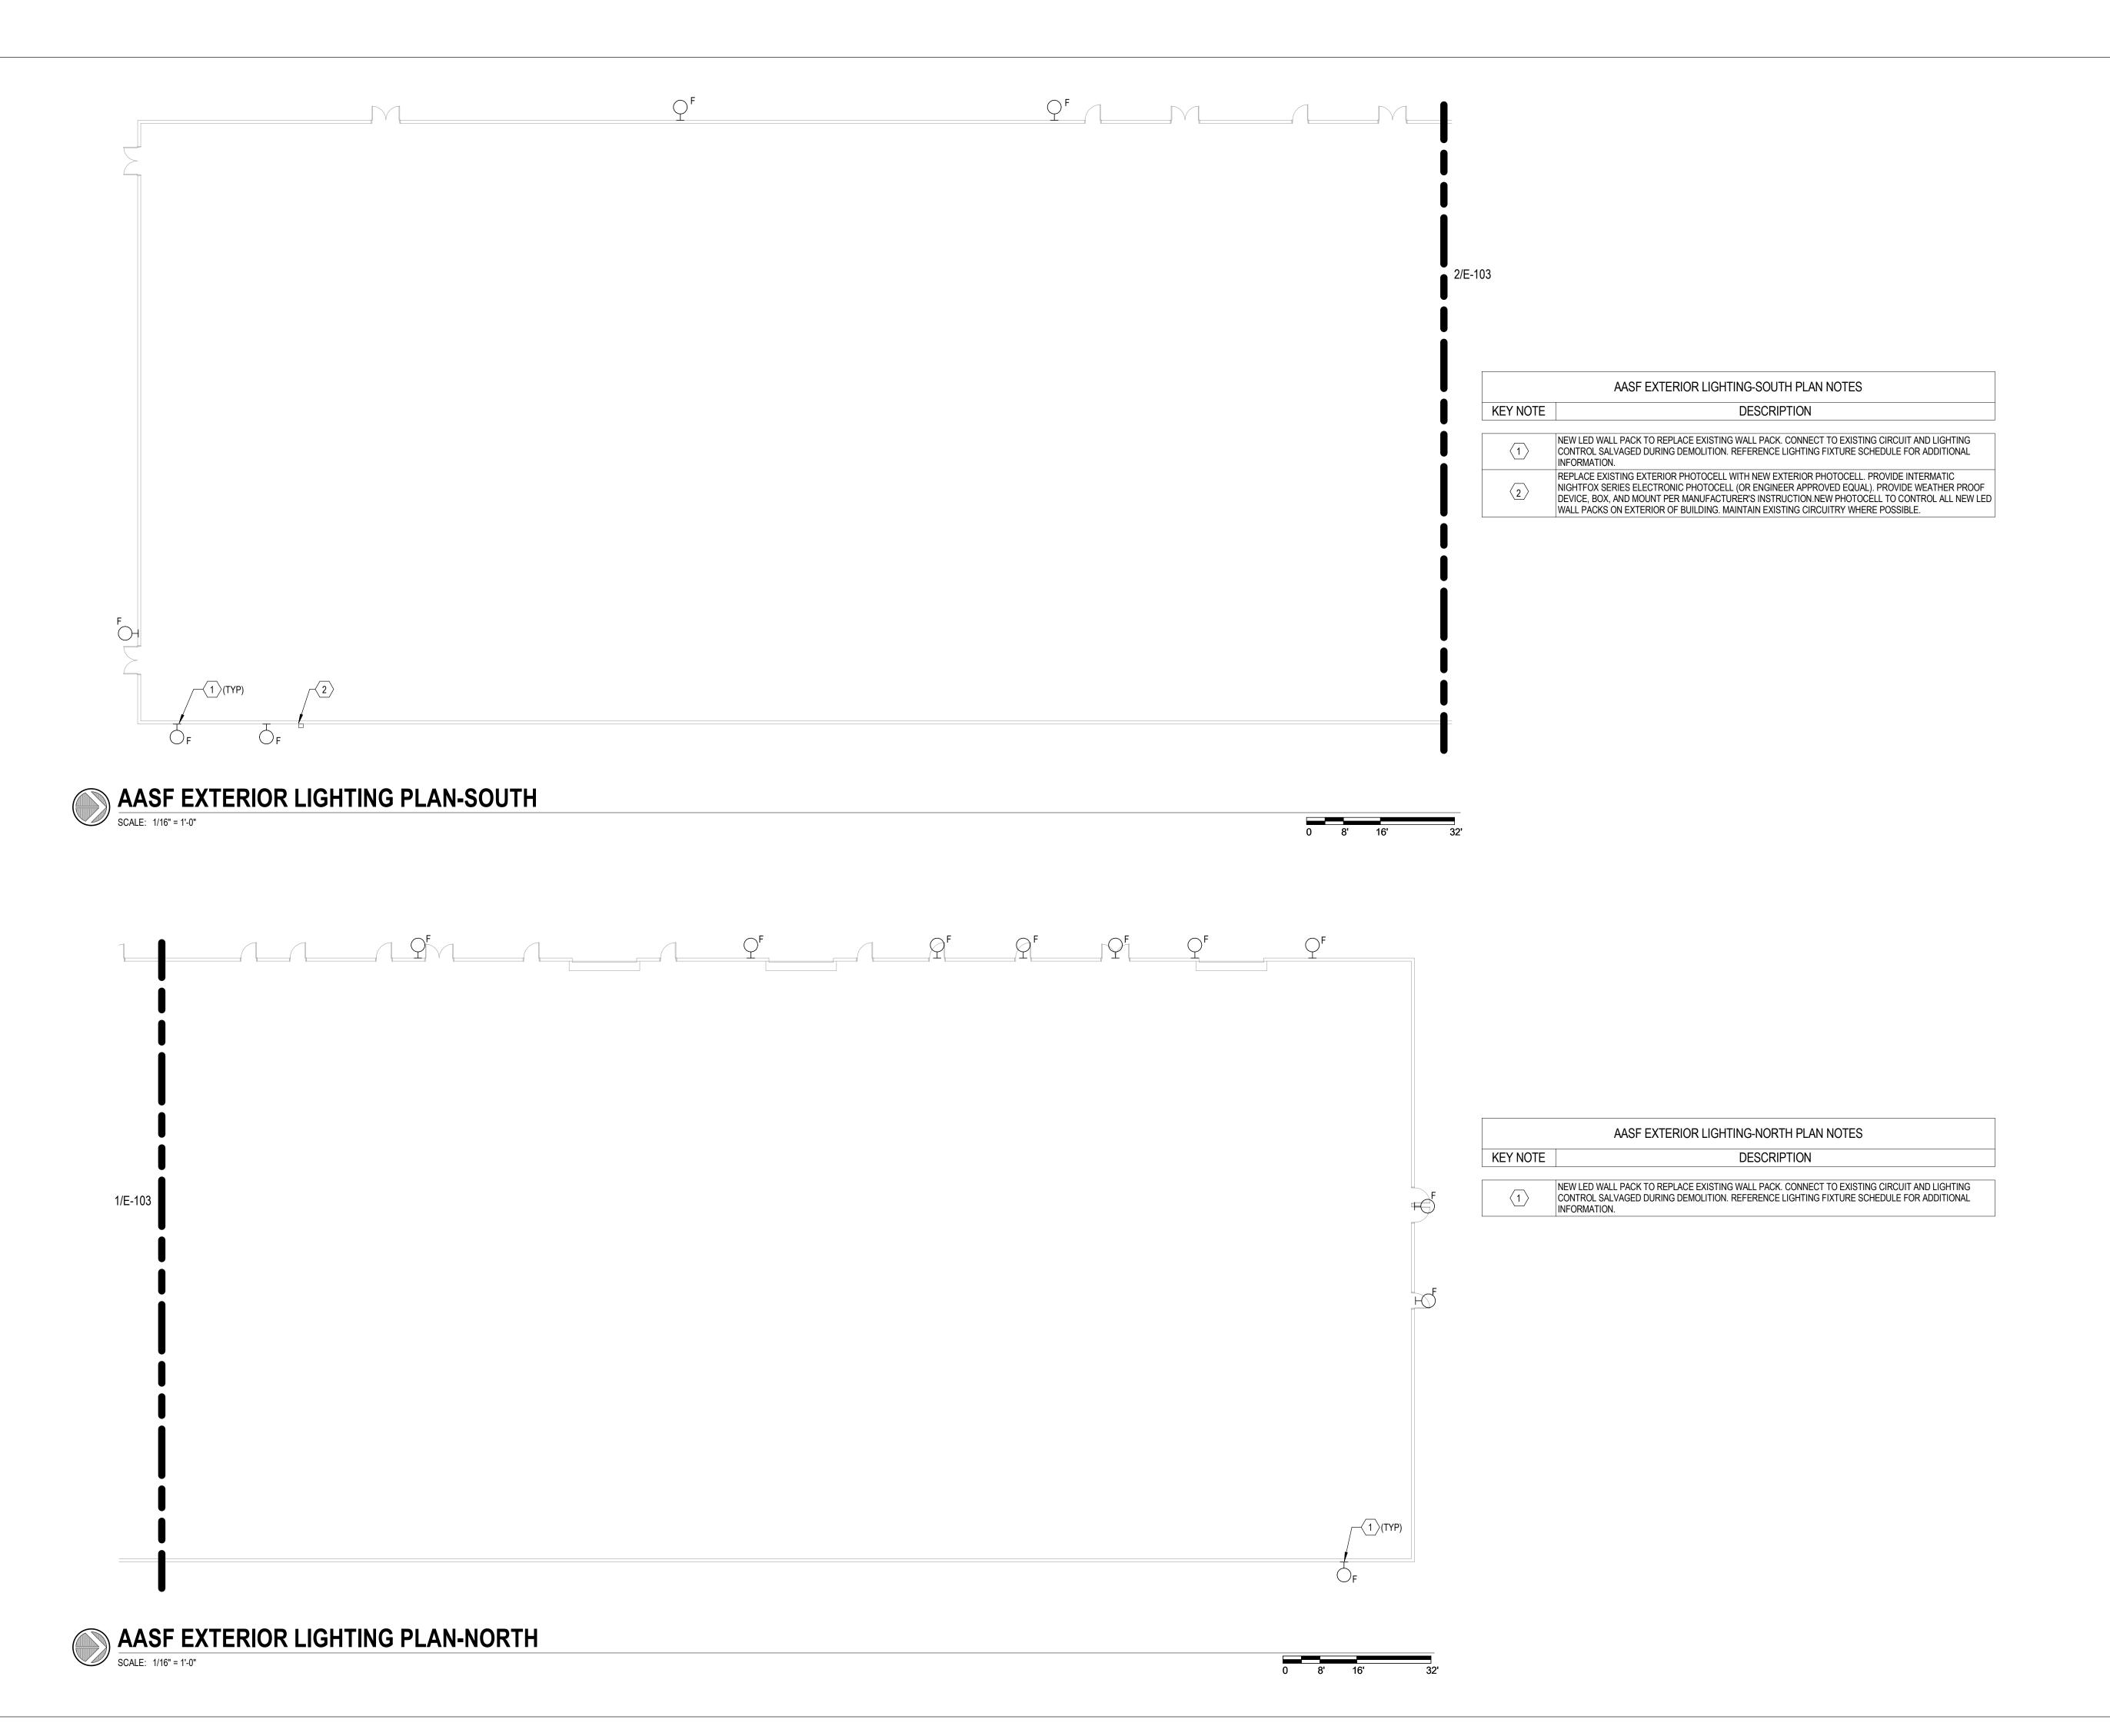

#### REFERENCE SYMBOLS

1 A101 SIM DETAIL OR SECTION NUMBER SHEET ON WHICH IT IS FOUND

1 VIEW NAME

DETAIL REFERENCE NUMBER

SECTION REFERENCE

DETAIL REFERENCE

**ELEVATION REFERENCE** 

CROSS SECTION REFERENCE

DETAIL SECTION REFERENCE

ROOM IDENTIFIER

DOOR/OPENING IDENTIFIER

1t

WINDOW/OPENING IDENTIFIER

**ELEVATION REFERENCE** 

**GRID LINE** 

WALL TYPE REFERENCE

**REVISION TAG & CLOUD INDICATOR** 

B = Bid Package

D = Construction Change Directive or Change Directive F = Field Order

G = Guaranteed Maximum Price I = Architects Supplemental Instructions or Architects Supplemental

L = Information P = Limited Permit

R = Proposal Request, Proposal Request Order or Change Proposal Request BOT = Request For Information Number assigned to instrument type