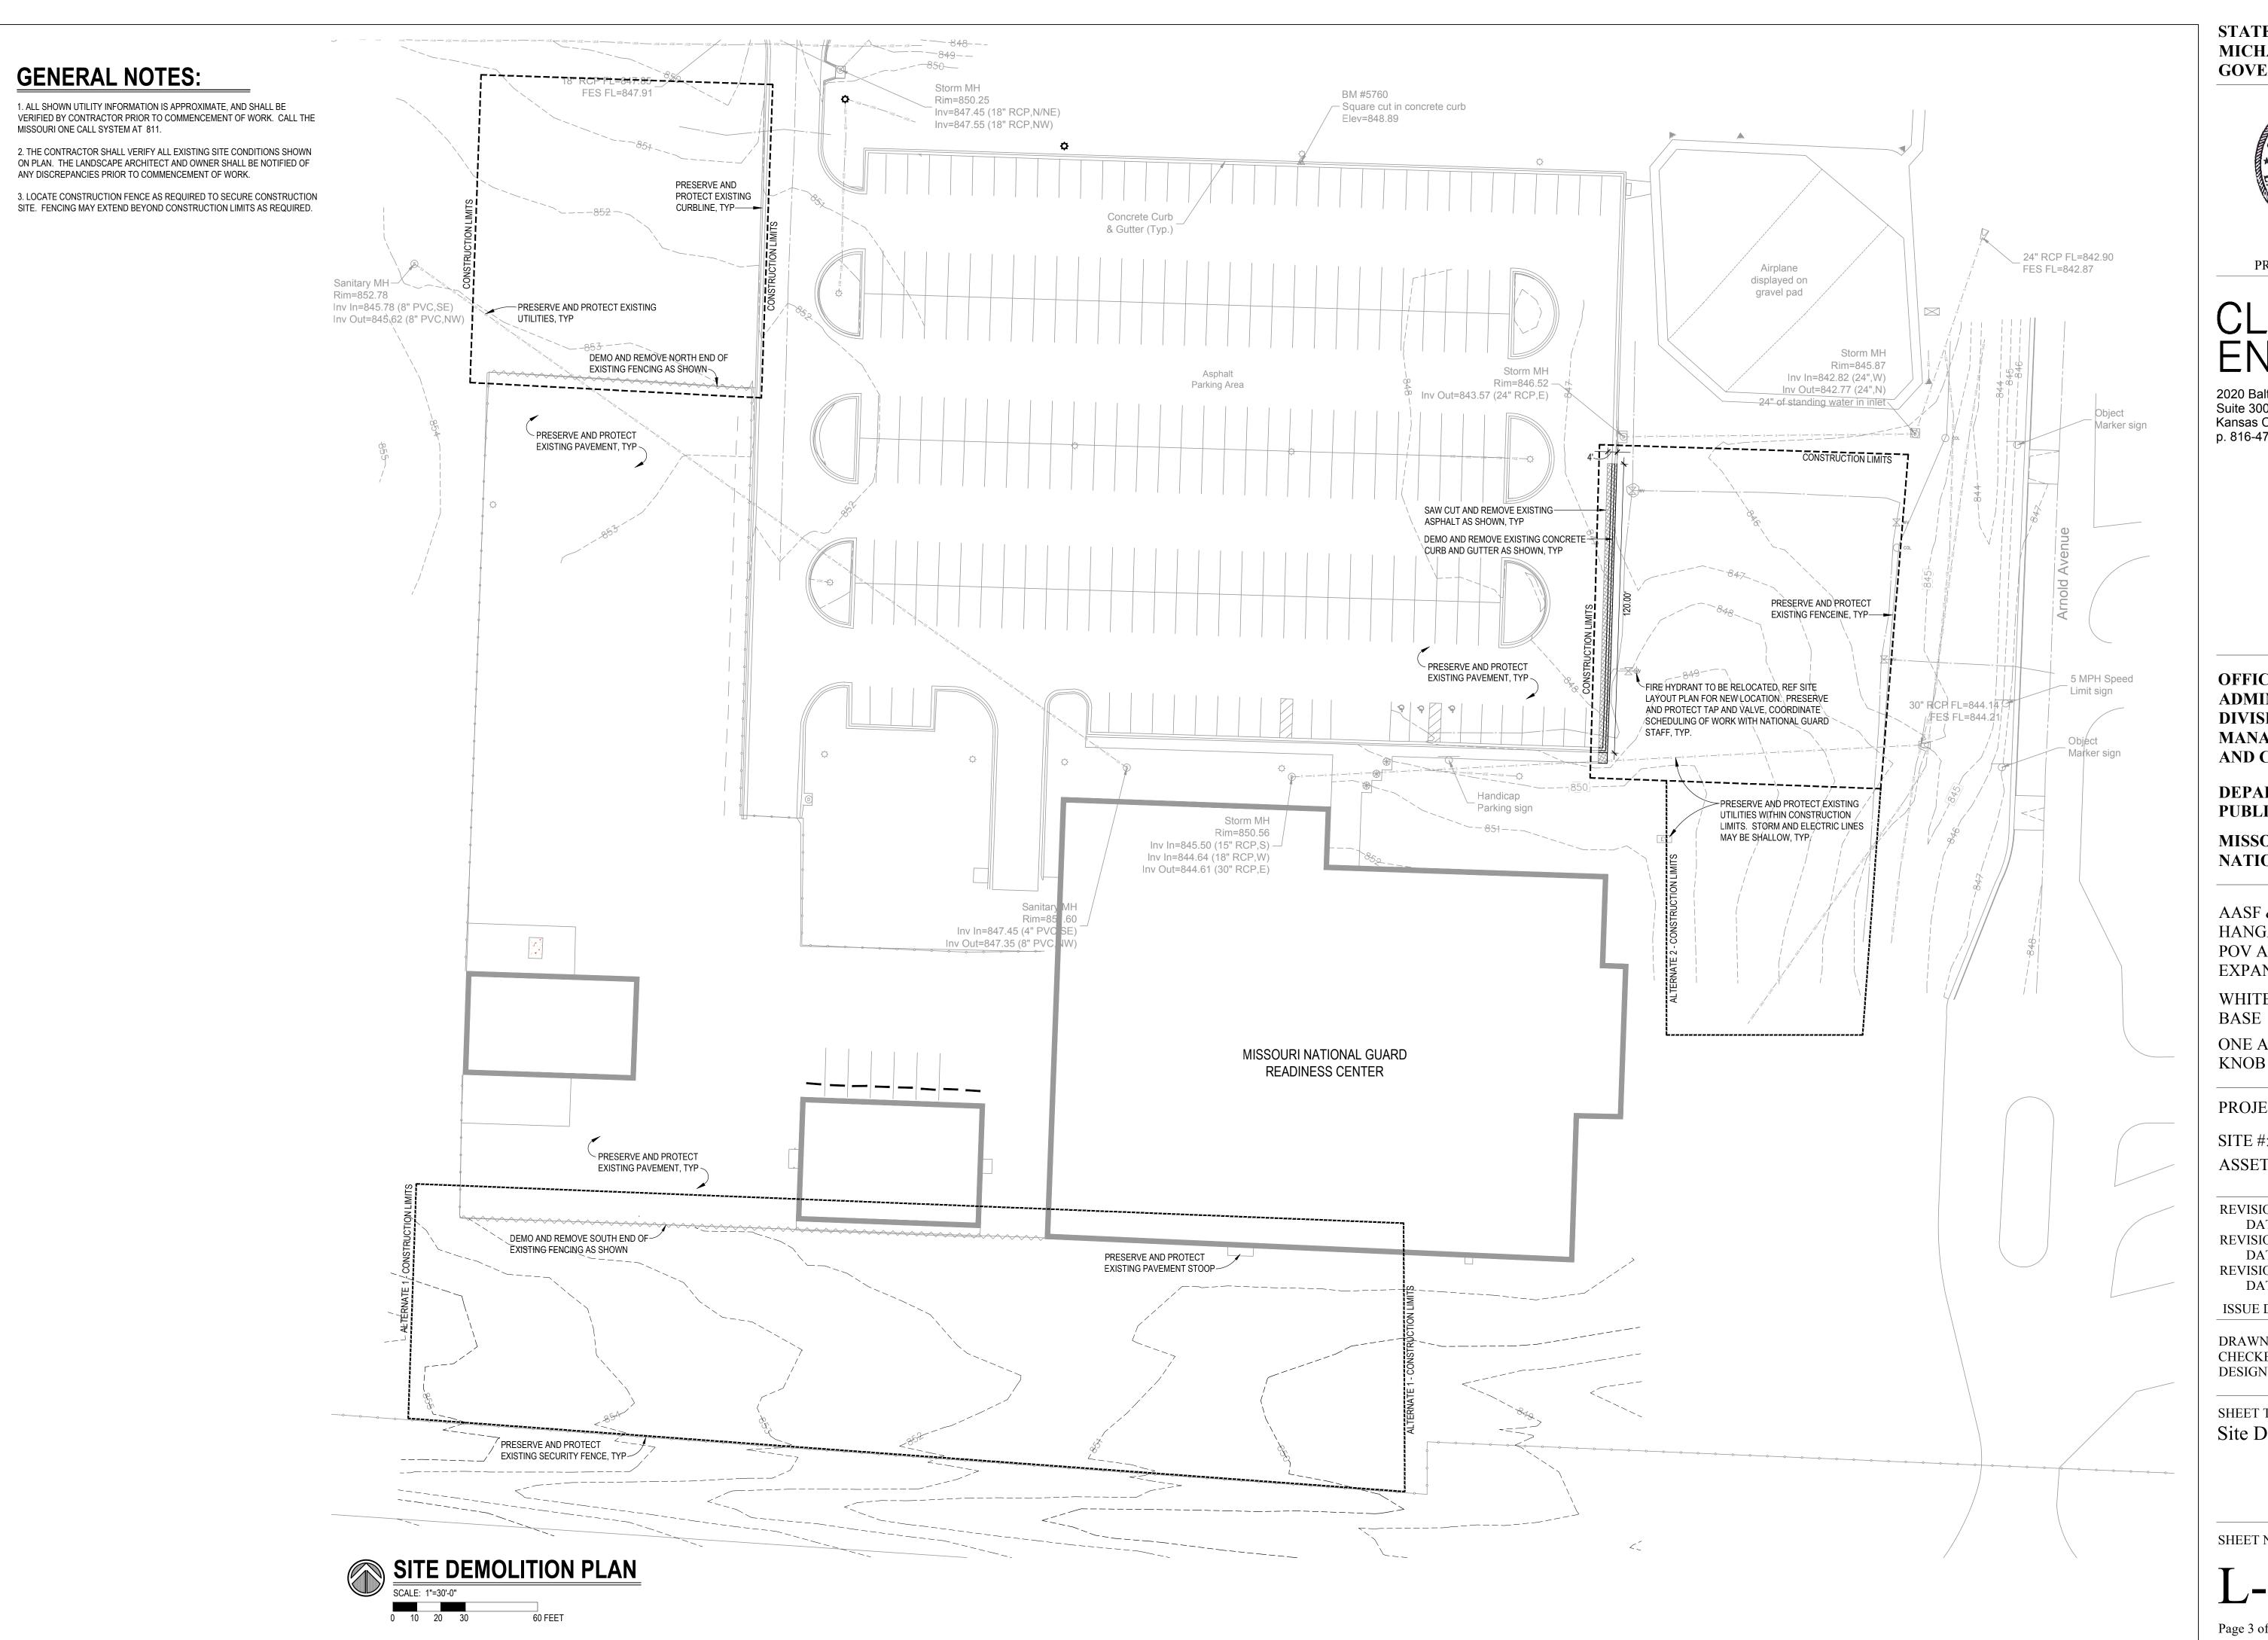

# AASF & Cold Storage Hangar LED Lighting, POV and MVC Expansion Whiteman Air Force Base Knob Noster, Missouri

SITE NUMBER: 6258

ASSET NUMBER: 8136258001 & 8136258003