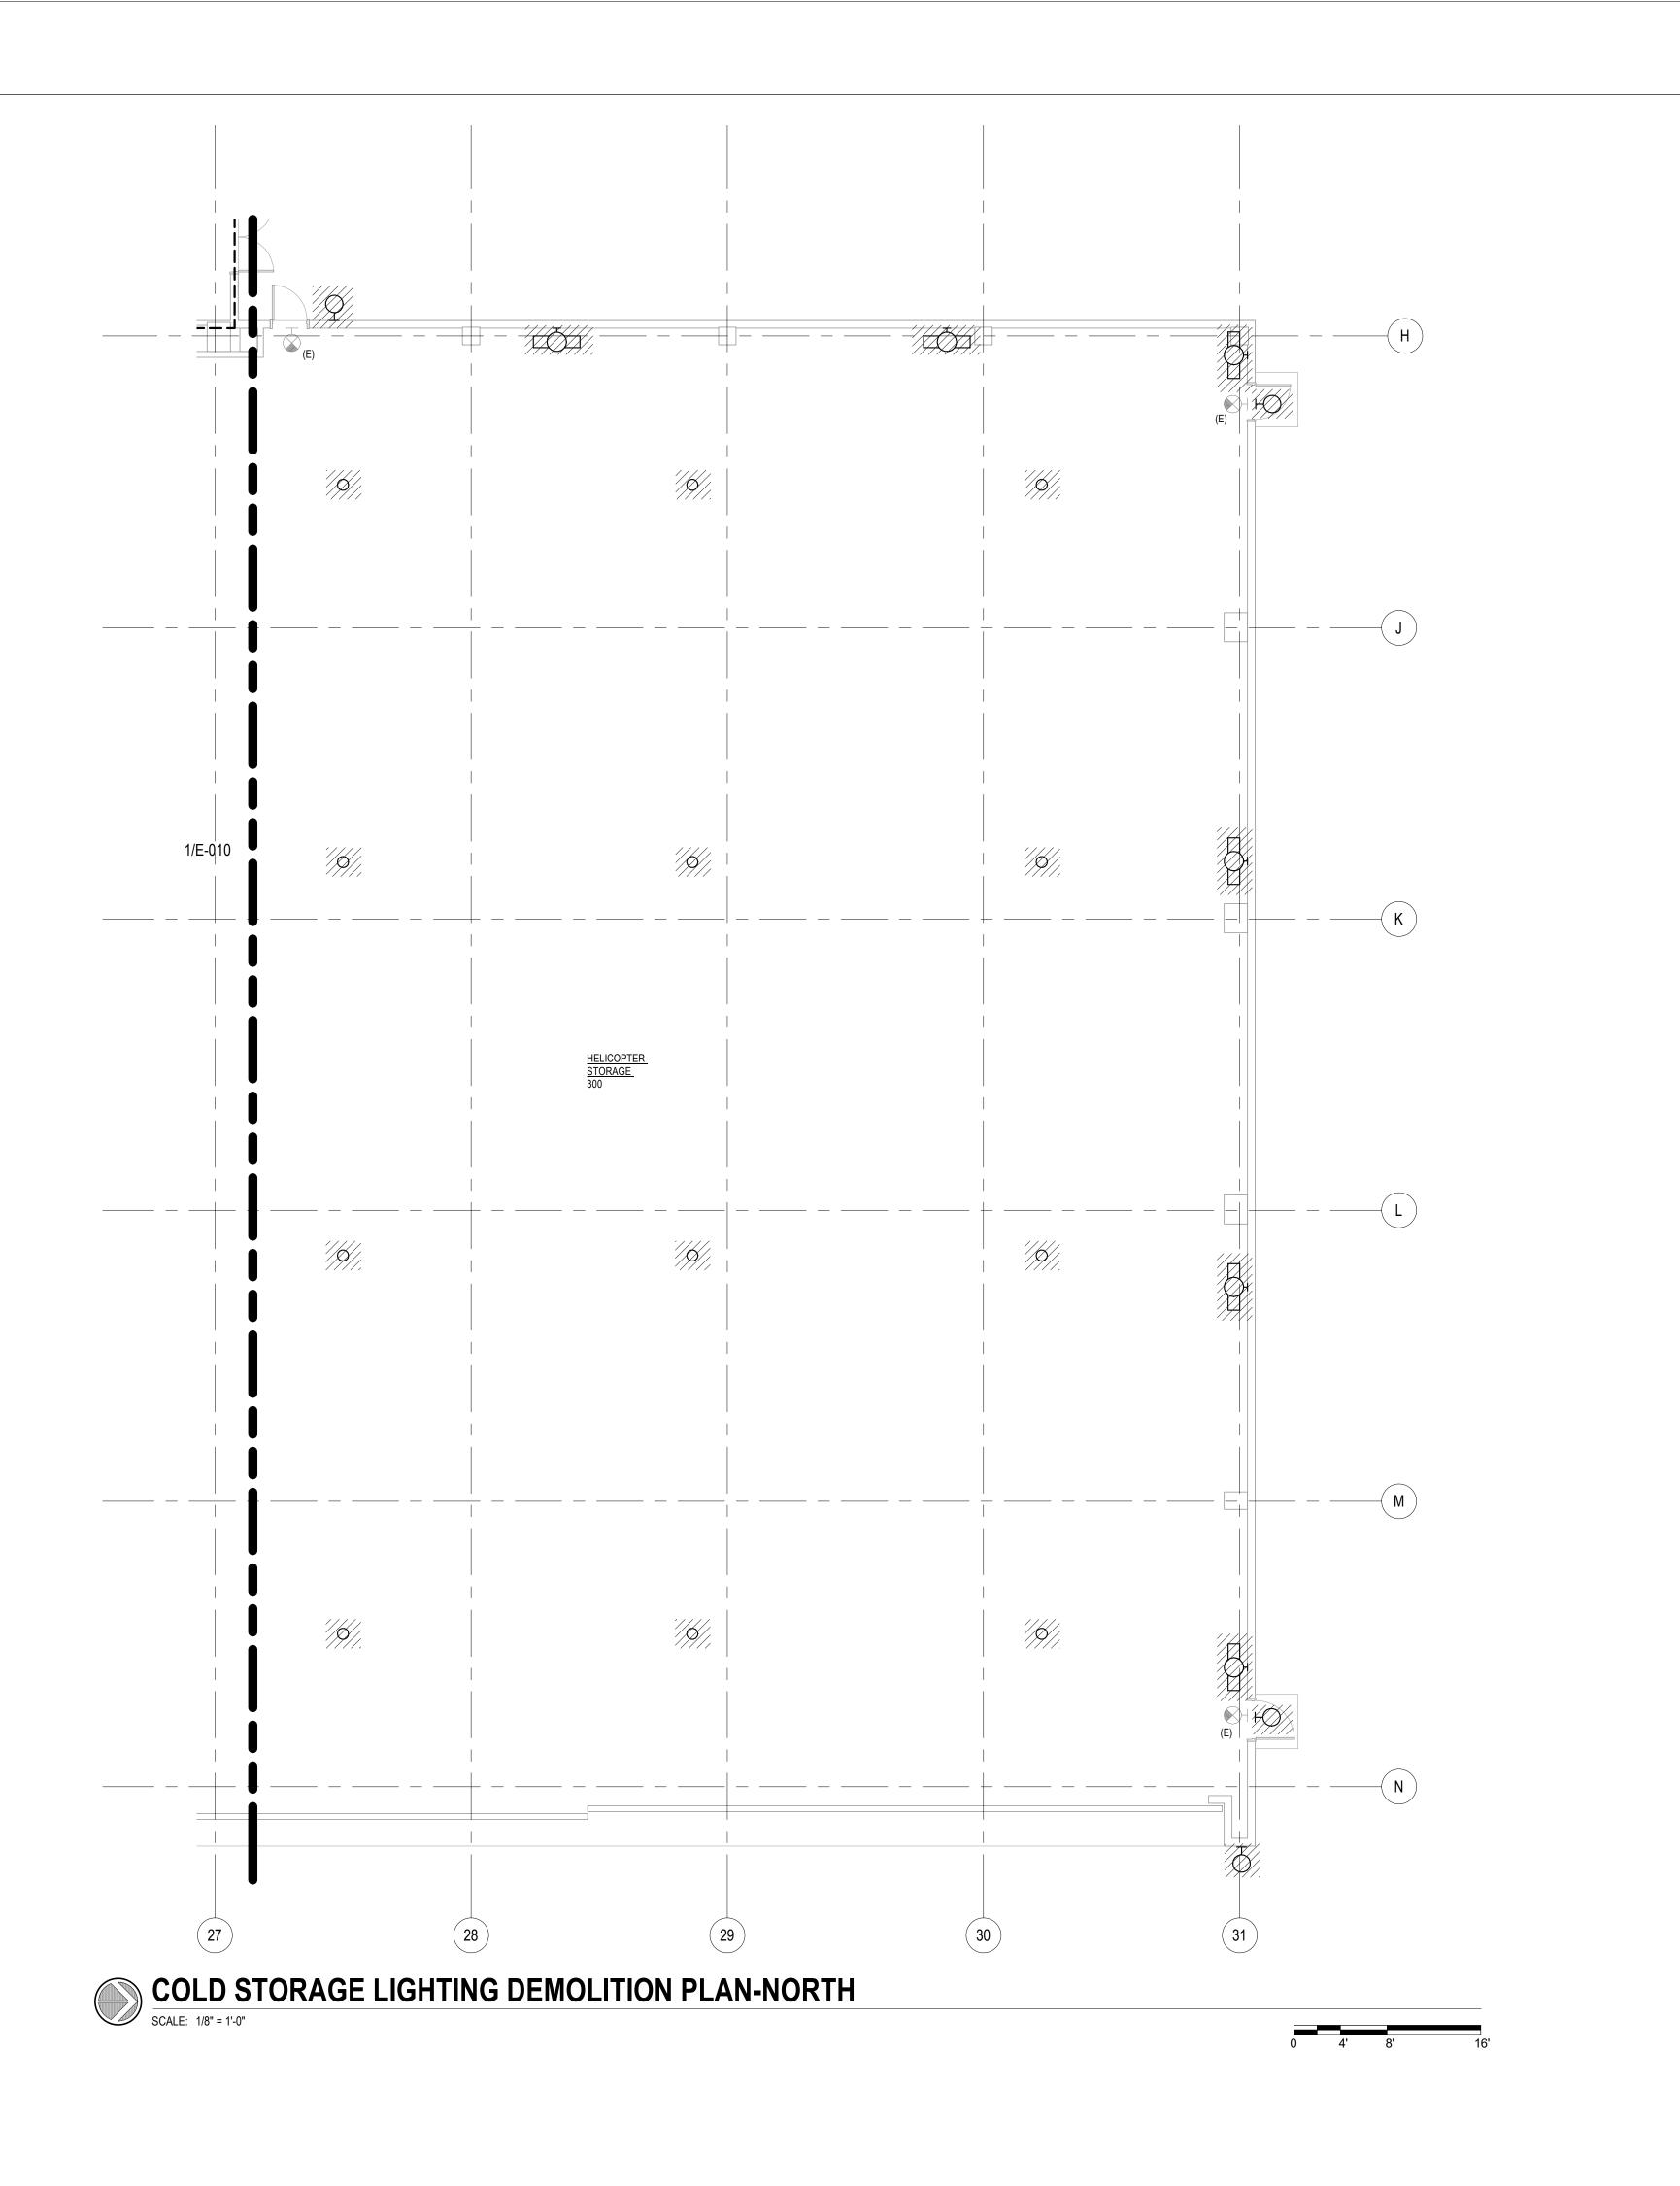

ROFESSIONAL SEAL

#### CLARK& **ENERSEN**

2020 Baltimore Ave. Suite 300 Kansas City, MO 64108 p. 816-474-8237

**OFFICE OF ADMINISTRATION** DIVISION OF FACILITIES, MANAGEMENT, DESIGN AND CONSTRUCTION

**DEPARTMENT OF PUBLIC SAFETY** 

**MISSOURI ARMY** NATIONAL GUARD

AASF COLD STORAGE HANGAR LED LIGHTING, POV AND MVC PARKING **EXPANSION** 

WHITEMAN AIR FORCE

ONE ATTACK AVENUE KNOB NOSTER, MO 65305

PROJECT # T2045-01

SITE #: 6258 ASSET #: 8136258001

| REVISION: |  |
|-----------|--|
| DATE:     |  |
| REVISION: |  |
| DATE:     |  |
| REVISION: |  |
| DATE:     |  |

ISSUE DATE: 05/27/2022

| DRAWN BY:    | BS |
|--------------|----|
| CHECKED BY:  | BA |
| DESIGNED BY: | BS |

SHEET TITLE:

Cold Storage Lighting Demolition Plan-South

SHEET NUMBER:

E-010

Page 13 of 23 05/27/2022



EXISTING LIGHT FIXTURES ARE TO BE
REPLACED ONE FOR ONE. ALL EXISTING
LIGHTING CIRCUITS AND CONTROLS ARE TO BE
SALVAGED AND PREPARED FOR REUSE
REFERENCE NEW LIGHTING PLANS FOR
ADDITIONAL INFORMATION.

GENERAL DEMOLITION NOTE:
ALL DEVICES SHOWN 'DARK' AND HATCHED ARE
TO BE DEMOLISHED. ALL DEVICES SHOWN
'LIGHT' ARE EXISTING TO REMAIN.

MICHAEL L. PARSON, GOVERNOR

STATE OF MISSOURI



PROFESSIONAL SEAL

#### CLARK& ENERSEN

2020 Baltimore Ave. Suite 300 Kansas City, MO 64108 p. 816-474-8237

OFFICE OF ADMINISTRATION DIVISION OF FACILITIES, MANAGEMENT, DESIGN AND CONSTRUCTION

DEPARTMENT OF PUBLIC SAFETY

MISSOURI ARMY NATIONAL GUARD

AASF COLD STORAGE HANGAR LED LIGHTING, POV AND MVC PARKING EXPANSION

WHITEMAN AIR FORCE BASE

ONE ATTACK AVENUE KNOB NOSTER, MO 65305

PROJECT # T2045-01

SIT