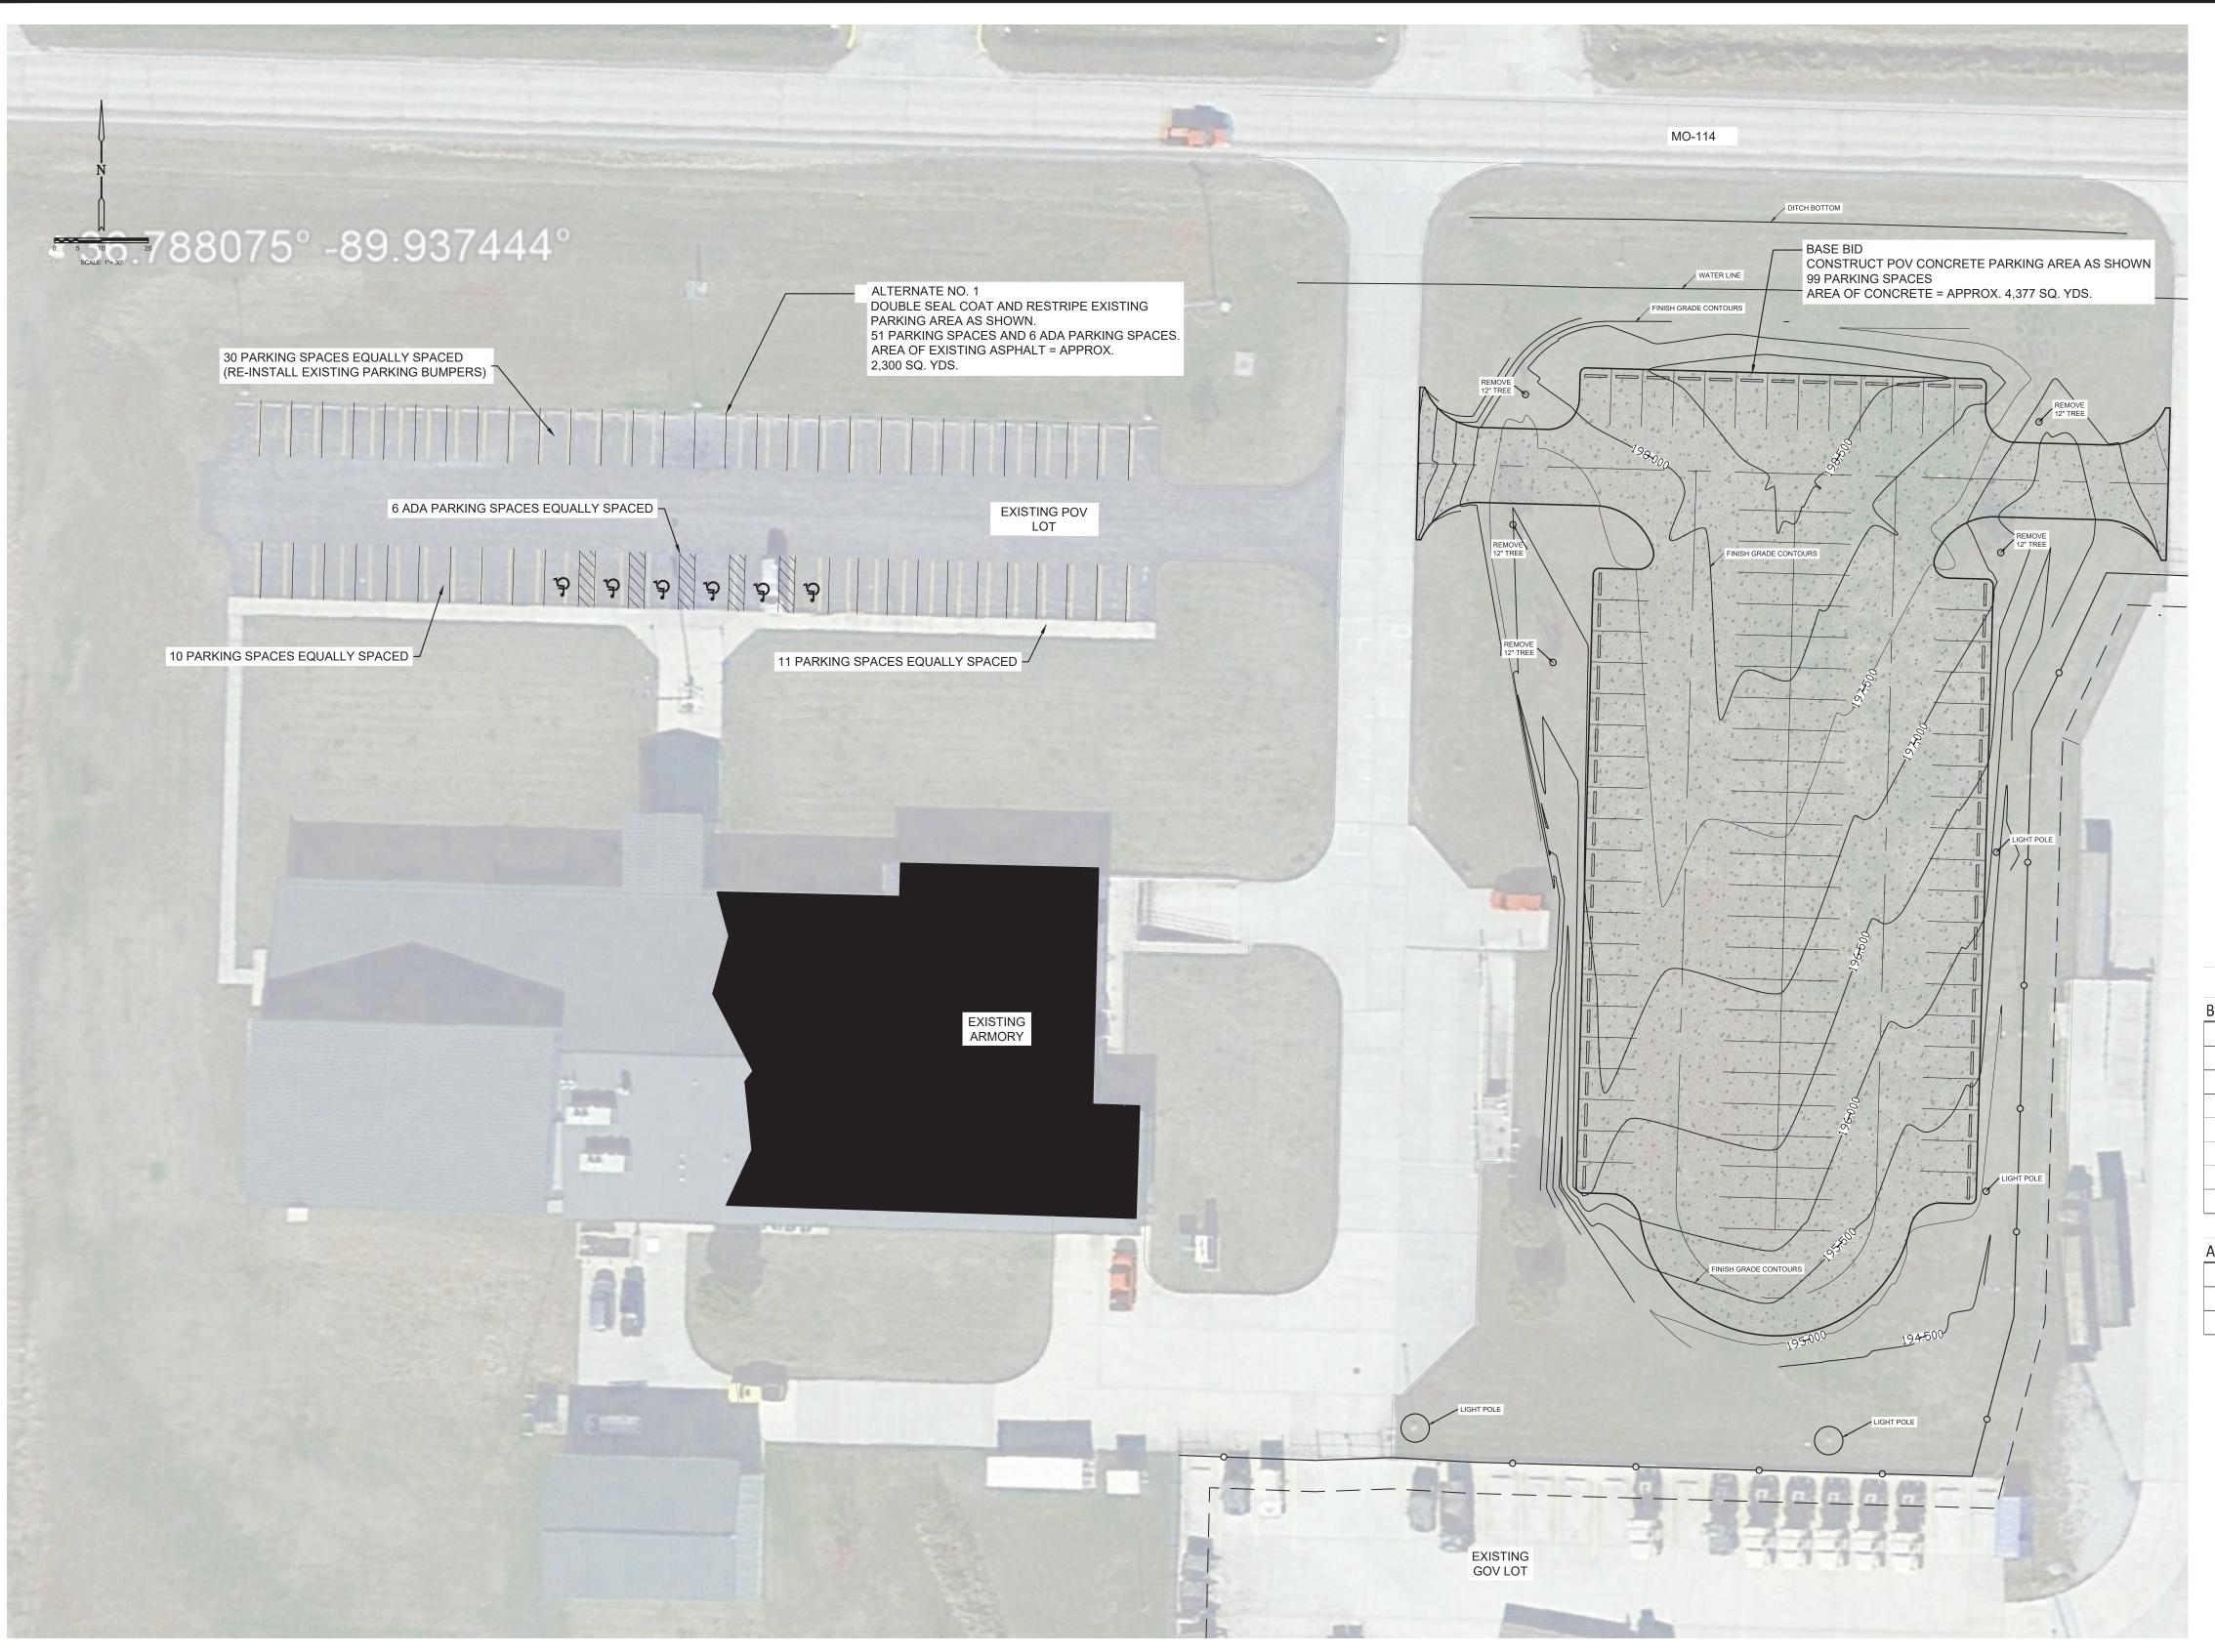

### **ESTIMATED QUANTITIES**

| BASE BI | D                                           |      |          |
|---------|---------------------------------------------|------|----------|
| 1       | MOBILIZATON/DEMOBILIZATION                  | 1    | LUMP SUM |
| 2       | PAVEMENT MARKINGS                           | 1984 | LIN. FT. |
| 3       | REINFORCED CONCRETE PAVEMENT                | 4377 | SQ. YD.  |
| 4       | CONCRETE PARKING BLOCK                      | 53   | EACH     |
| 5       | TYPE 1 AGGREGATE BASE ROCK                  | 800  | TON      |
| 6       | EARTHWORK (FILL)                            | 645  | CU. YD.  |
| 7       | CLEARING & GRUBBING                         | 1    | LUMP SUM |
| 8       | AGRICULTURAL WORK (SEED, MULCH, FERTILIZER) | 1    | LUMP SUM |
|         |                                             |      |          |

### ALTERNATE NO. 1

| LILIVIA | AIL NO. 1                  |      |          |
|---------|----------------------------|------|----------|
| 1       | MOBILIZATON/DEMOBILIZATION | 1    | LUMP SUM |
| 2       | DOUBLE SEAL COAT           | 2300 | SQ. YD.  |
| 3       | PAVEMENT MARKINGS          | 1450 | LIN. FT. |
|         |                            |      |          |

SHEET TITLE:

POV PARKING PLAN

SHEET NUMBER:

C-102