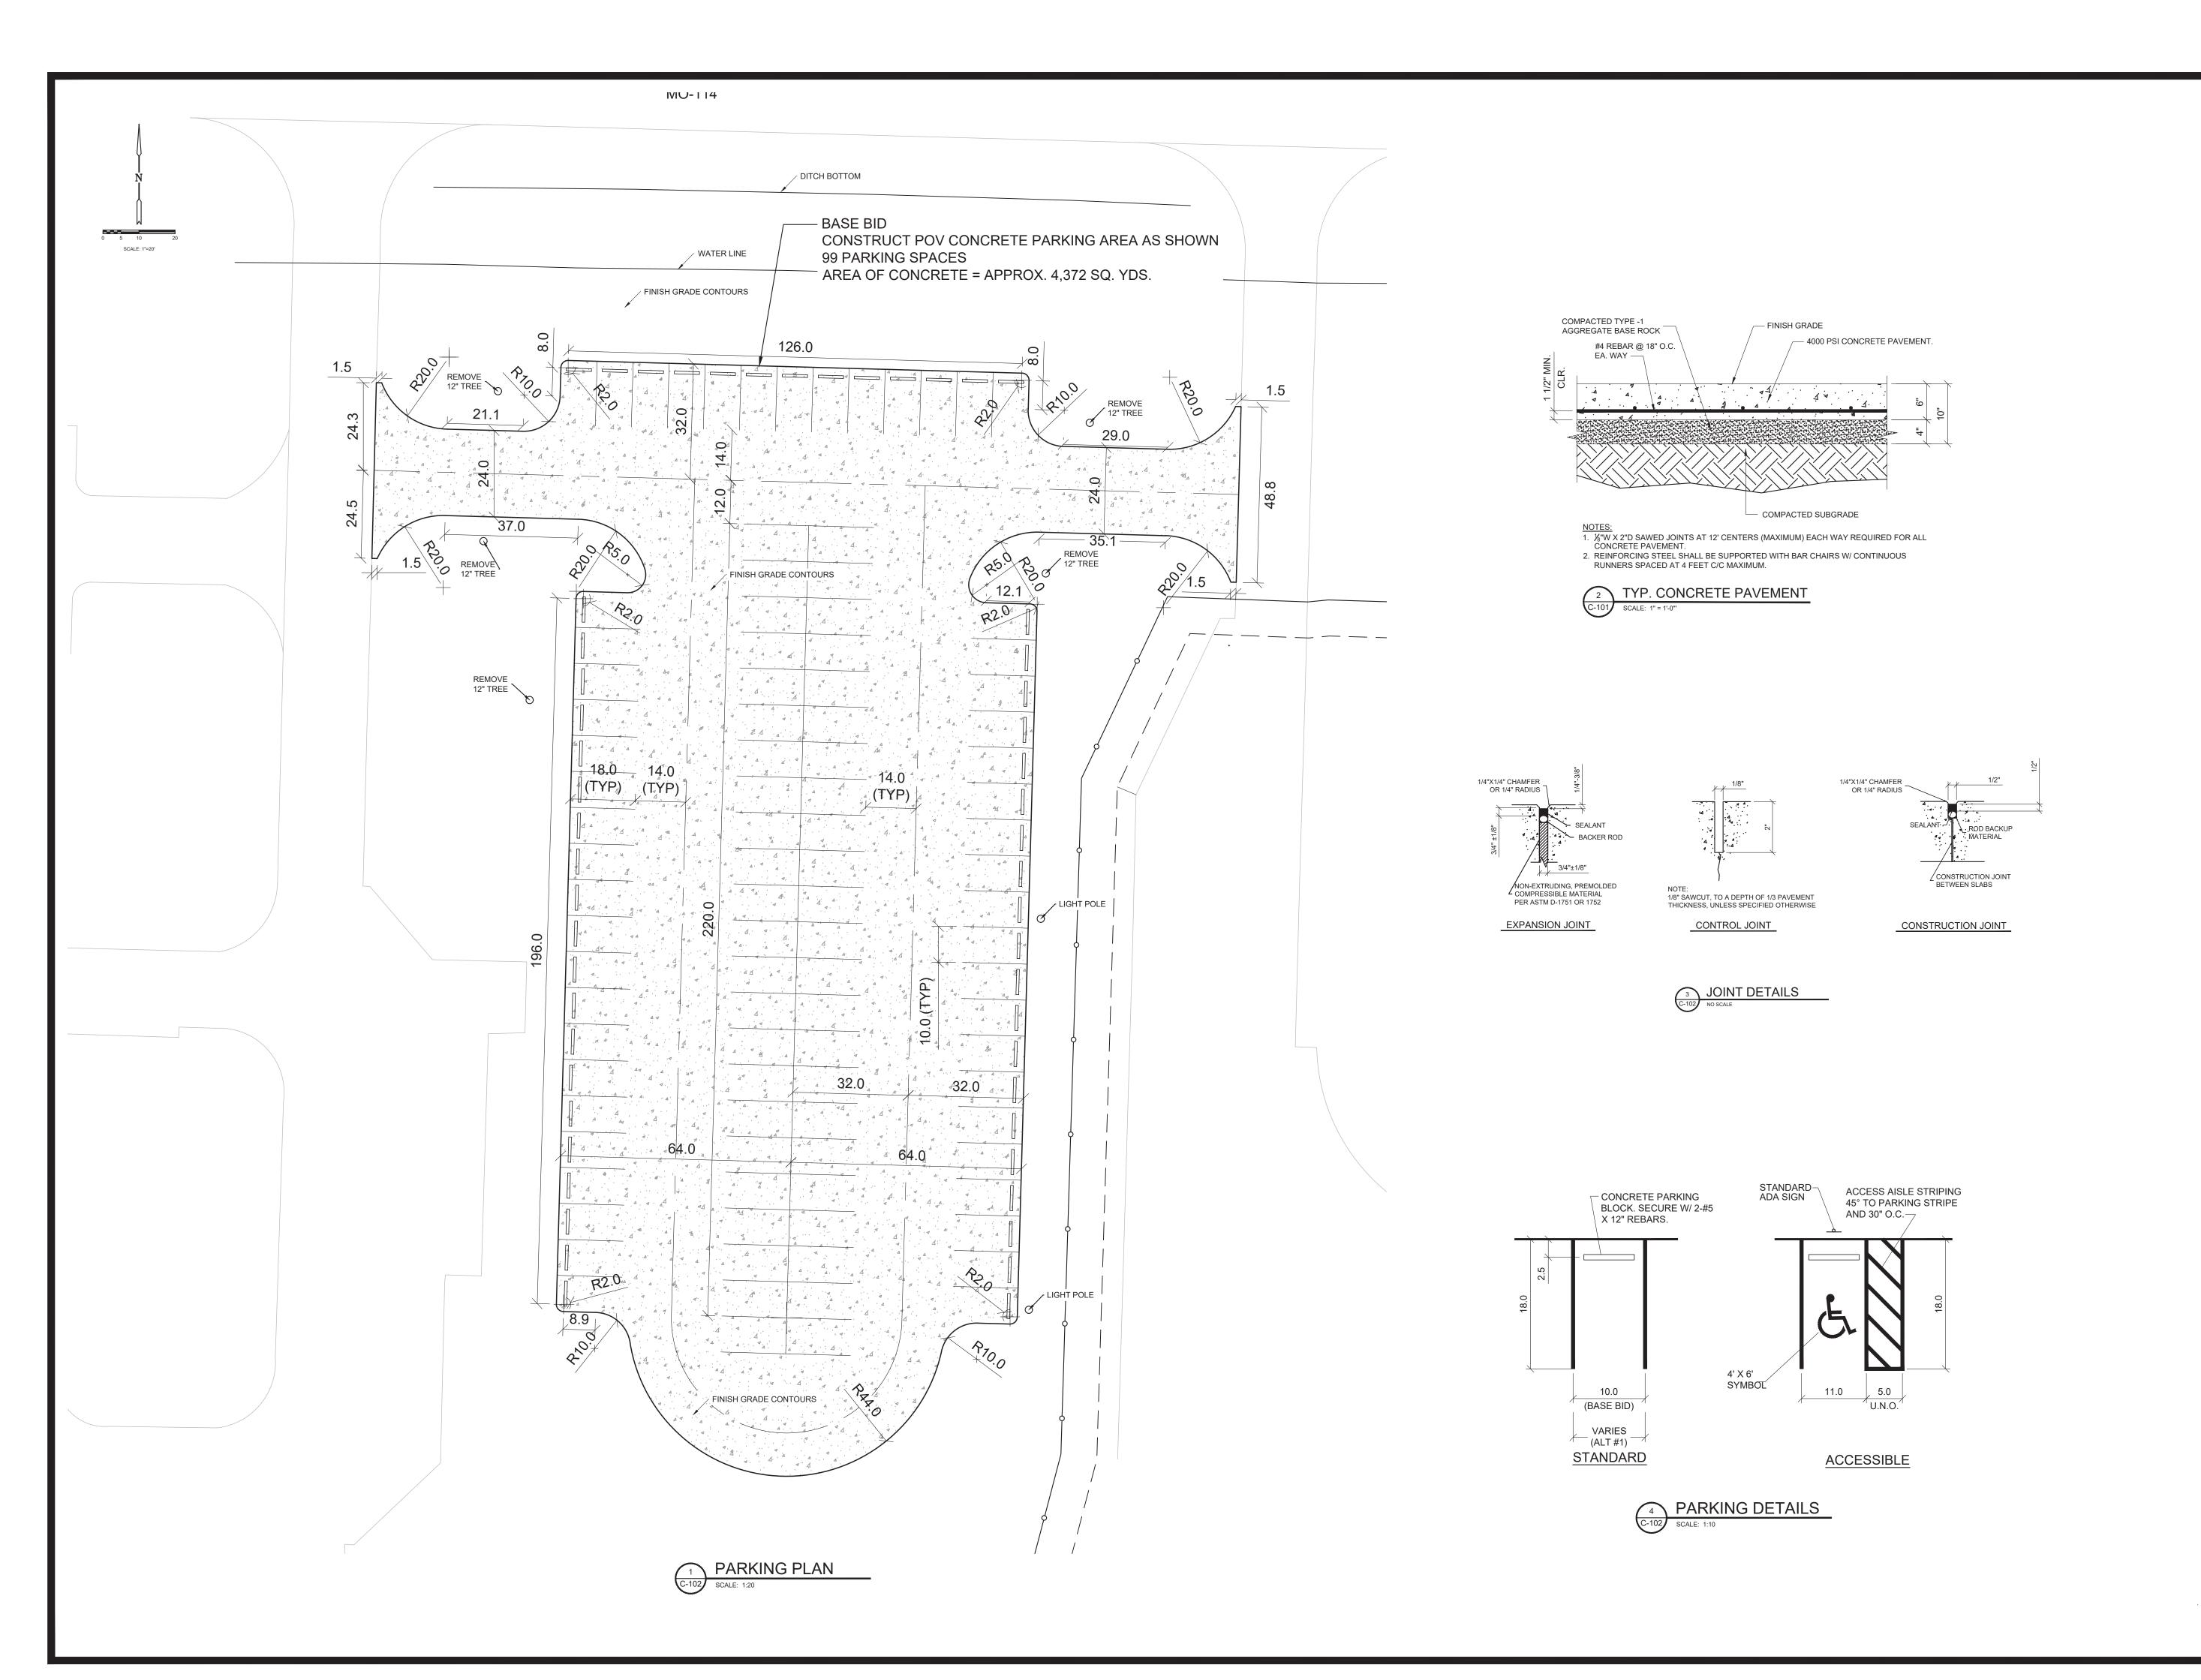

### **ESTIMATED QUANTITIES**

| BASE BI | D                                           |      |          |
|---------|---------------------------------------------|------|----------|
| 1       | MOBILIZATON/DEMOBILIZATION                  | 1    | LUMP SUM |
| 2       | PAVEMENT MARKINGS                           | 1984 | LIN. FT. |
| 3       | REINFORCED CONCRETE PAVEMENT                | 4377 | SQ. YD.  |
| 4       | CONCRETE PARKING BLOCK                      | 53   | EACH     |
| 5       | TYPE 1 AGGREGATE BASE ROCK                  | 800  | TON      |
| 6       | EARTHWORK (FILL)                            | 645  | CU. YD.  |
| 7       | CLEARING & GRUBBING                         | 1    | LUMP SUM |
| 8       | AGRICULTURAL WORK (SEED, MULCH, FERTILIZER) | 1    | LUMP SUM |
|         |                                             |      |          |

SHEET TITLE:

POV PARKING PLAN

SHEET NUMBER:

C-102