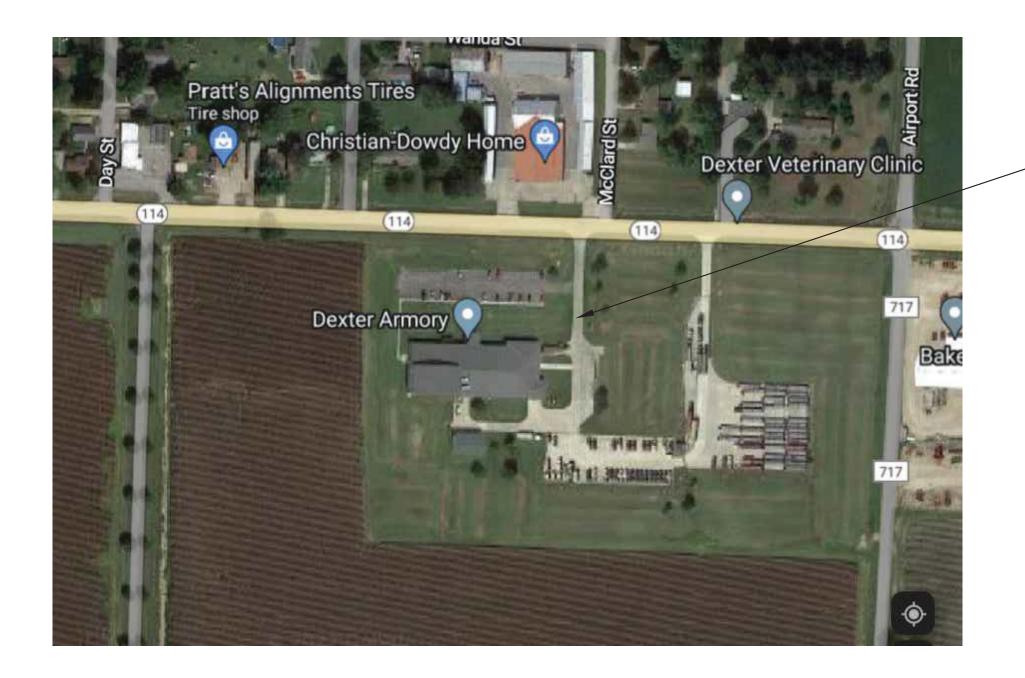

SITE NUMBER: 6321

FACILITY NUMBER: 8136321001

-ADDRESS: 1702 STATE HIGHWAY 114 EAST DEXTER, MD 63841

SHEET NUMBER:

G-001

01 OF 6 SHEETS
08/11/2022

- 1. UNDERGROUND FACILITIES, STRUCTURES AND UTILITIES HAVE BEEN PLOTTED FROM AVAILABLE SURVEYS AND RECORDS AND, THEREFORE, LOCATIONS MUST BE CONSIDERED APPROXIMATE ONLY. THERE MAY BE OTHERS, THE EXISTENCE OF WHICH, AT PRESENT, IS NOT KNOWN. VERIFICATION OF THE LOCATIONS OF UNDERGROUND UTILITIES, SHOWN OR NOT SHOWN, WILL BE THE RESPONSIBILITY OF THE CONSTRUCTION CONTRACTOR. THE CONTRACTOR SHALL CONTACT THE MISSOURI ONE CALL SYSTEM AT 1-800-DIG-RITE (1-800-344-7483) PRIOR TO EXCAVATION OR DEMOLITION.
- NO GUARANTEE IS GIVEN FOR THE ACCURACY OF QUANTITIES AND DIMENSIONS SHOWN. QUANTITIES AND DIMENSIONS ARE TO BE USED TO FORMULATE A GENERAL IDEA OF THE SIZE OF THE PROJECT. IT IS THE CONTRACTOR'S RESPONSIBILITY TO INSPECT THE SITE AND ESTIMATE QUANTITIES PRIOR TO BIDDING. THE CONTRACTOR SHALL BE RESPONSIBLE FOR ALL WORK SHOWN ON THE DRAWINGS AND AS SPECIFIED IN THE CONTRACT SPECIFICATIONS. NO PAYMENT ADDITIONS OR REDUCTIONS WILL BE MADE FOR INCORRECT QUANTITY APPROXIMATIONS SHOWN WITHIN THESE CONTRACT DRAWINGS.
- 3. THE CONTRACTOR SHALL REMOVED ALL EXCESS OR UNUSUABLE EXCAVATED MATERIALS AND LEGALLY DISPOSE OF OFF OWNERS SITE.
- 4. PROJECT LOCATION:
  - DEXTER READINESS CENTER 1702 STATE HIGHWAY 114 EAST
  - DEXTER, MO 63841