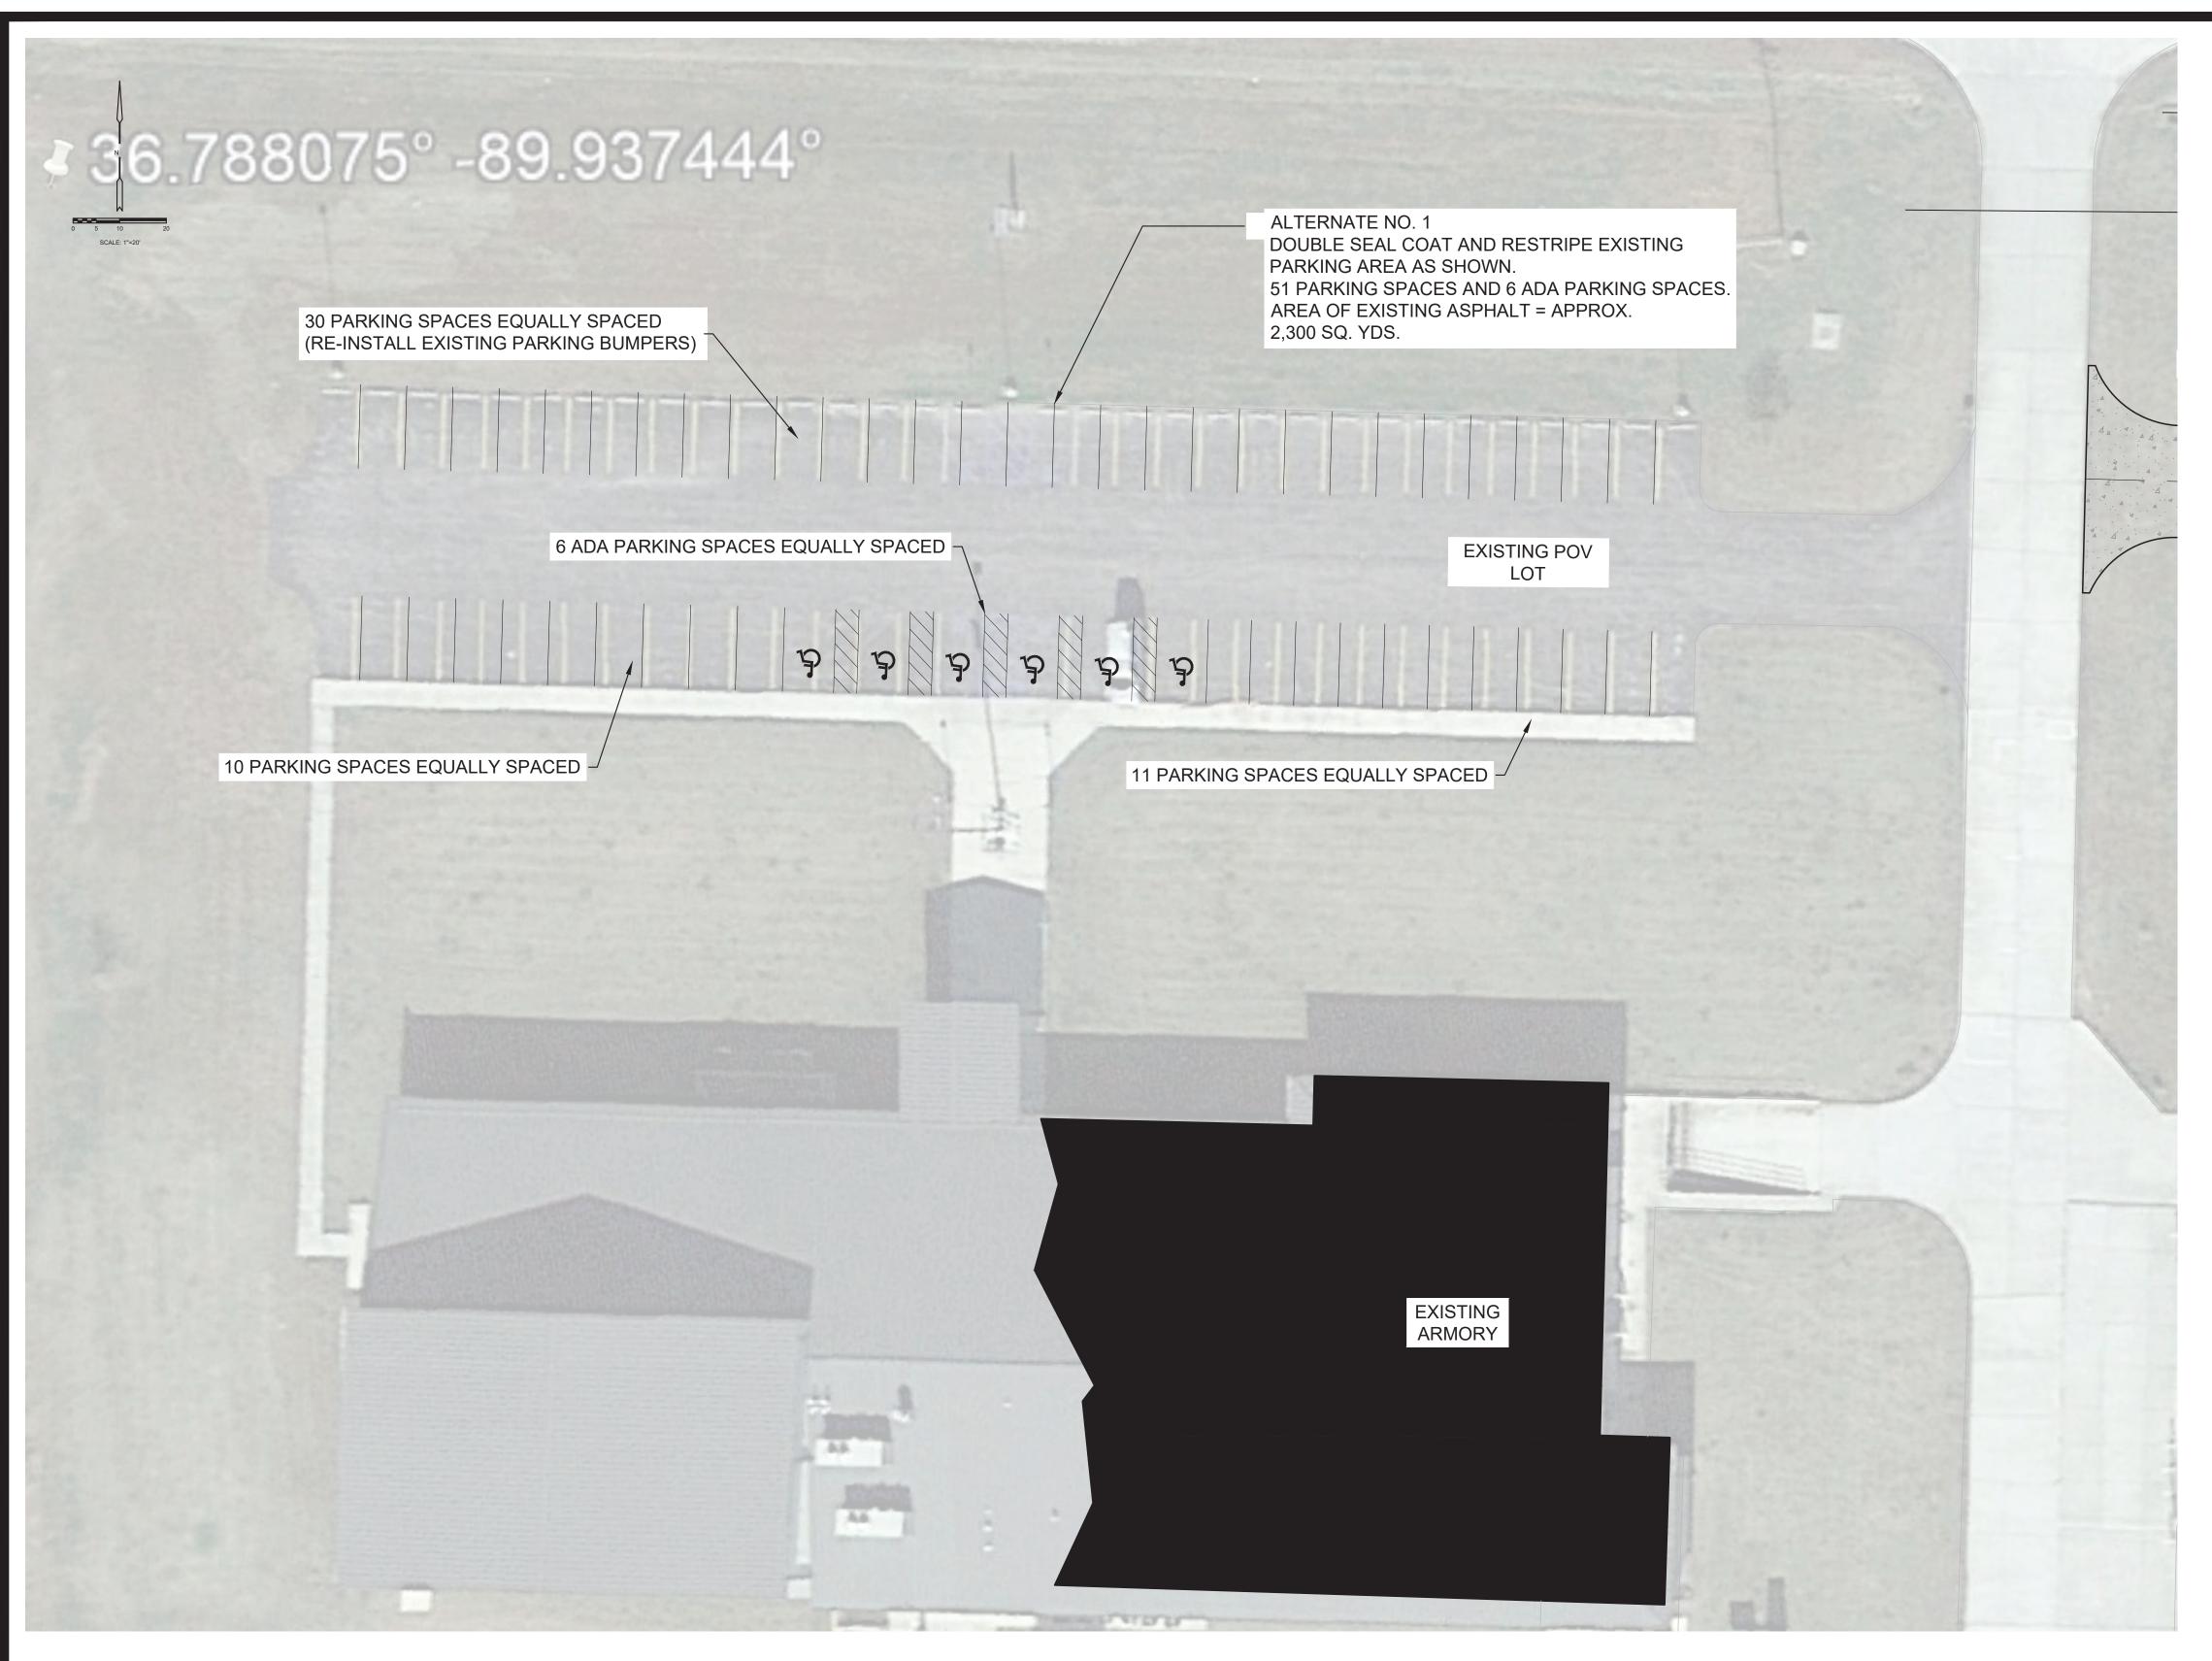

### ALTERNATE NO. 1

| LILIVIA | AIL NO. 1                  |      |          |
|---------|----------------------------|------|----------|
| 1       | MOBILIZATON/DEMOBILIZATION | 1    | LUMP SUM |
| 2       | DOUBLE SEAL COAT           | 2300 | SQ. YD.  |
| 3       | PAVEMENT MARKINGS          | 1450 | LIN. FT. |
|         |                            |      |          |