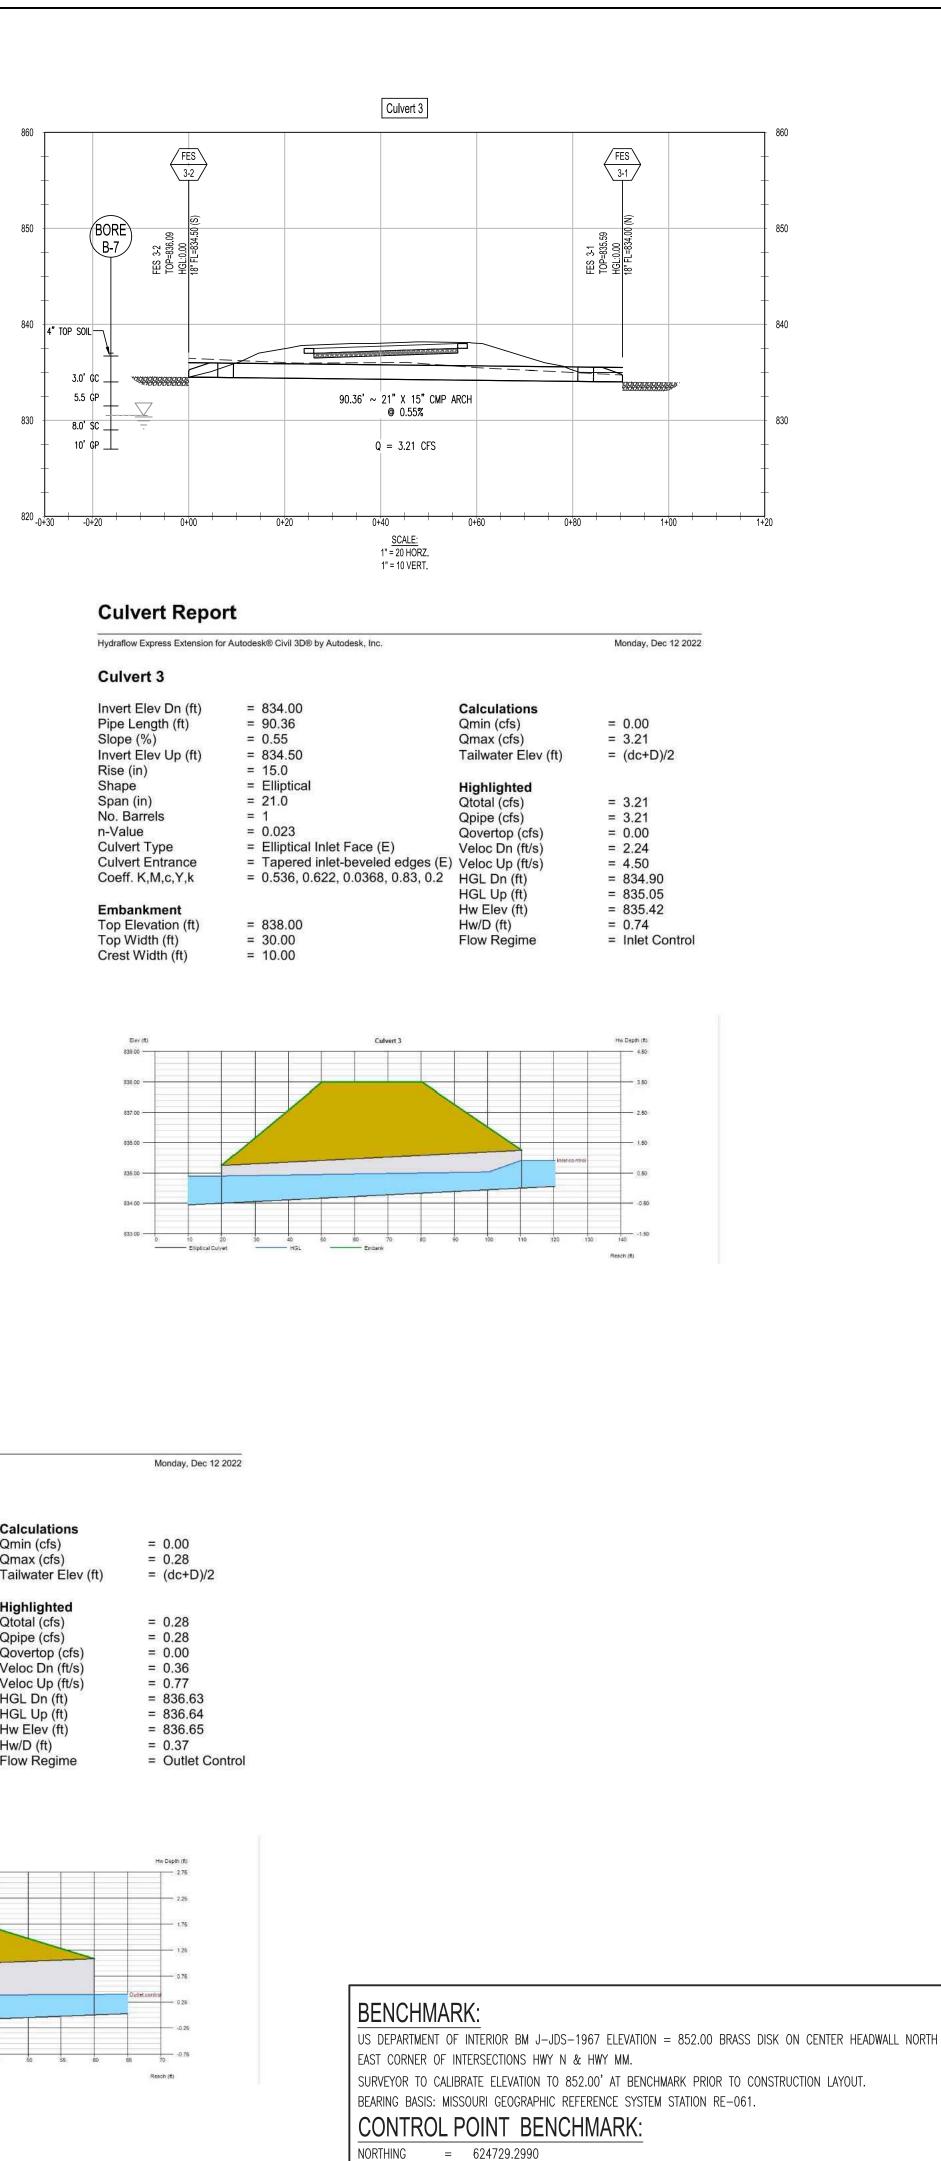

| = | 835.78                        |
| Top Elevation (ft) | = | 838.00                          | Hw/D (ft)                                     | = | 0.99                          |
| Top Width (ft)     | = | 16.00                           | Flow Regime                                   | = | Inlet Control                 |
| Crest Width (ft)   | = | 10.00                           |                                               |   |                               |
|                    |   |                                 |                                               |   |                               |
|                    |   |                                 |                                               |   |                               |





| Elev (ft) |        |    |
|-----------|--------|----|
| 639.00    |        |    |
| 838.00    |        | _  |
| 637.00    |        |    |
| 836.00    | +      | _  |
| 835.00    | -      | _  |
| 834.00    | -      | ~~ |
| 833.00    | <br>10 | _  |



835.50

| Hydraflow Express Extension fo                                                                                 | r Autodesk® Civil 3D® by Autodesk, Inc.                                                                                                                                                                                                          | Monday, Dec 12 2                                                       |
|-------------------------------------------------------------------------------------------------------