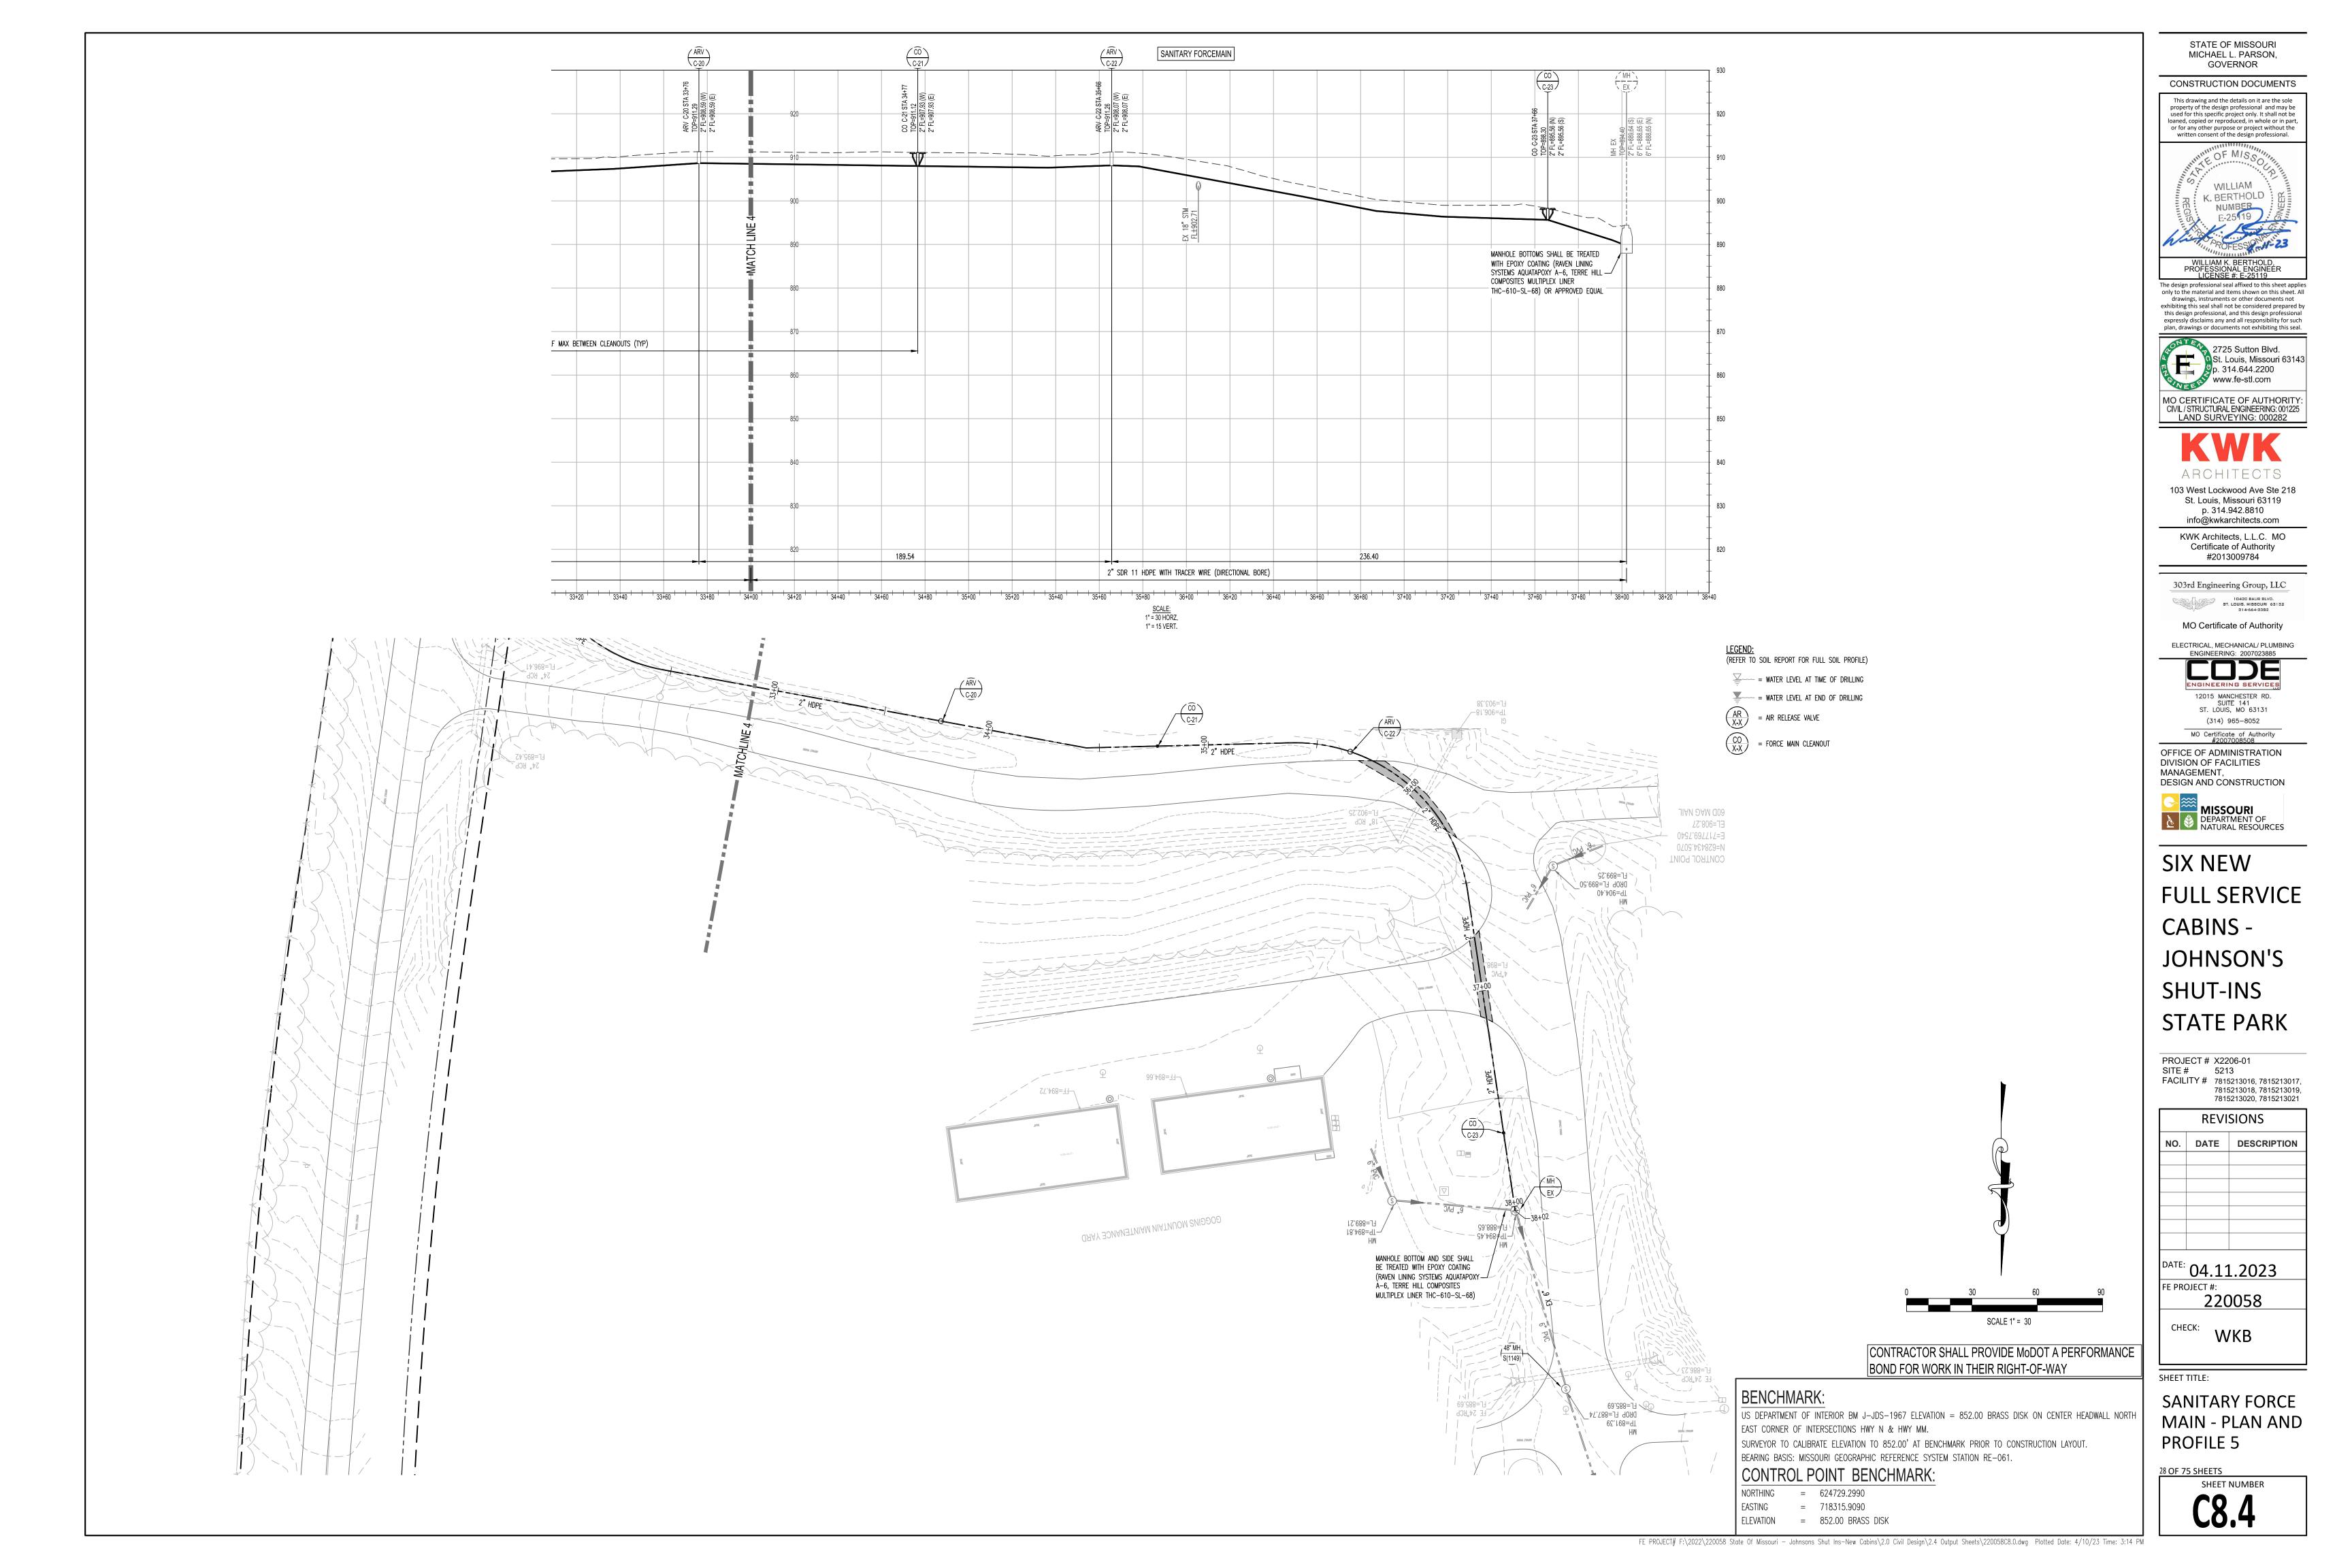

GENERAL NOTES

- 2. ANY EXCESS CONSTRUCTION AND/OR EXCAVATION MATERIALS SHALL BE REMOVED FROM SITE AND DISPOSED OF PROPERLY BY THE CONTRACTOR.
- 3. CONTRACTOR TO DISTURB AFFECTED AREAS THE MINIMUM AMOUNT NECESSARY TO COMPLETE THE WORK AND TO TAKE EXTRA CARE NOT TO DISTURB ANY AREAS OUTSIDE THE CONSTRUCTION AREA LIMITS.
- 4. THE CONTRACTOR SHALL BE RESPONSIBLE FOR INSTALLING EROSION CONTROL DEVICES AS NECESSARY TO CONTROL EROSION DURING THE COURSE OF CONSTRUCTION.
- 5. THE CONTRACTOR SHALL BE RESPONSIBLE FOR OBTAINING ALL CONSTRUCTION PERMITS FROM THE DEPARTMENT OF NATURAL RESOURCES (M.D.N.R.) AND MODOT, AS WELL AS ANY OTHER PERMITS.
- 6. INSTALLATION OF LANDSCAPING AND ENTRANCE SIGNAGE CONSTRUCTION BY MISSOURI DIVISION OF STATE PARKS, SHALL BE REVIEWED BY THE MODOT FOR SIGHT DISTANCE CONSIDERATION AND APPROVED PRIOR TO INSTALLATION OR CONSTRUCTION.
- 7. INTERIM STORM WATER DRAINAGE CONTROL IN THE FORM OF EROSION AND SILTATION CONTROL MEASURES ARE REQUIRED AS INDICATED ON THE DRAWINGS AND IN THE PROJECT SPECIFIC STORMWATER POLLUTION PREVENTION PLAN (SWPPP). MISSOURI PARKS STAFF WILL PROVIDE A SPECIAL INSPECTOR TO MONITOR AND ENFORCE COMPLIANCE WITH THE SWPPP.
- 8. ALL STORM WATER SHALL BE DISCHARGED AT AN ADEQUATE NATURAL DISCHARGE POINT.
- 9. CONTRACTOR TO CLEAN AND MAINTAIN ALL ROADS AND HIGHWAYS USED FOR ACCESS IN A CLEAN CONDITION THROUGHOUT CONSTRUCTION.
- 10. ALL FILLED AREAS, INCLUDING TRENCH BACK FILLS, UNDER BUILDING, PROPOSED STORM AND SANITARY SEWER LINES, PUBLIC RIGHT-OF-WAY AND PAVED AREAS SHALL BE COMPACTED TO A MINIMUM OF 90% OF MAXIMUM DRY DENSITY AS DETERMINED BY THE MODIFIED AASHTO COMPACTION TEST, ASTM D1557-78.
- 11. CONTRACTOR TO CALL 1-800-DIG-RITE TO HAVE ALL UTILITIES LOCATED ON THE GROUND IN ALL AREAS AFFECTED BY CONSTRUCTION, PRIOR TO BEGINNING CONSTRUCTION. CONTRACTOR SHALL ALSO CALL MODOT AND M.D.N.R. TO REVIEW WORK PLAN PRIOR TO COMMENCING CONSTRUCTION AND TO REQUEST FIELD LOCATES FOR ALL UTILITIES NOT PARTICIPATING IN MISSOURI-1-CALL SYSTEM AND STATE AND PRIVATE UTILITIES.
- 12. FOR HYDROGEN SULFIDE PROTECTION, NEW MANHOLES SHALL HAVE FLEXIBLE SHEET LINERS WITH LOCKING EXTENSIONS (AMERON PROTECTIVE LINING DIVISION, AMER-PLATE T-LOCK) MANHOLE BOTTOMS SHALL BE TREATED WITH EPOXY COATING (RAVEN LINING SYSTEMS AQUATAPOXY A-6, TERRE HILL COMPOSITES MULTIPLEX LINER THC-610-SL-68)
- 13. THE CONTRACTOR SHALL IDENTIFY, PROTECT AND COORDINATE WITH THE OWNER TO (MAKE ADEQUATE MONUMENTS) THAT MAY BE DISTURBED PRIOR TO COMMENCING THE WORK. THE CONTRACTOR SHALL ALSO HIRE A MISSOURI PROFESSIONAL LAND SURVEYOR TO RESTORE ANY SURVEY MONUMENTS THAT ARE DISTURBED DURING CONSTRUCTION.
- 14. THE CONTRACTOR SHALL HIRE A MISSOURI PROFESSIONAL LAND SURVEYOR TO DOCUMENT THE NEW SITE UTILITY WORK, "AS-BUILT", INCLUDING ALL SEWER STRUCTURES, WATER SUPPLY AND OTHER BURIED UTILITIES PRIOR TO COMPLETING FINISHED GRADING.
- 15. CONTRACTOR SHALL PROVIDE MODOT A PERFORMANCE BOND FOR WORK IN THEIR RIGHT-OF-WAY