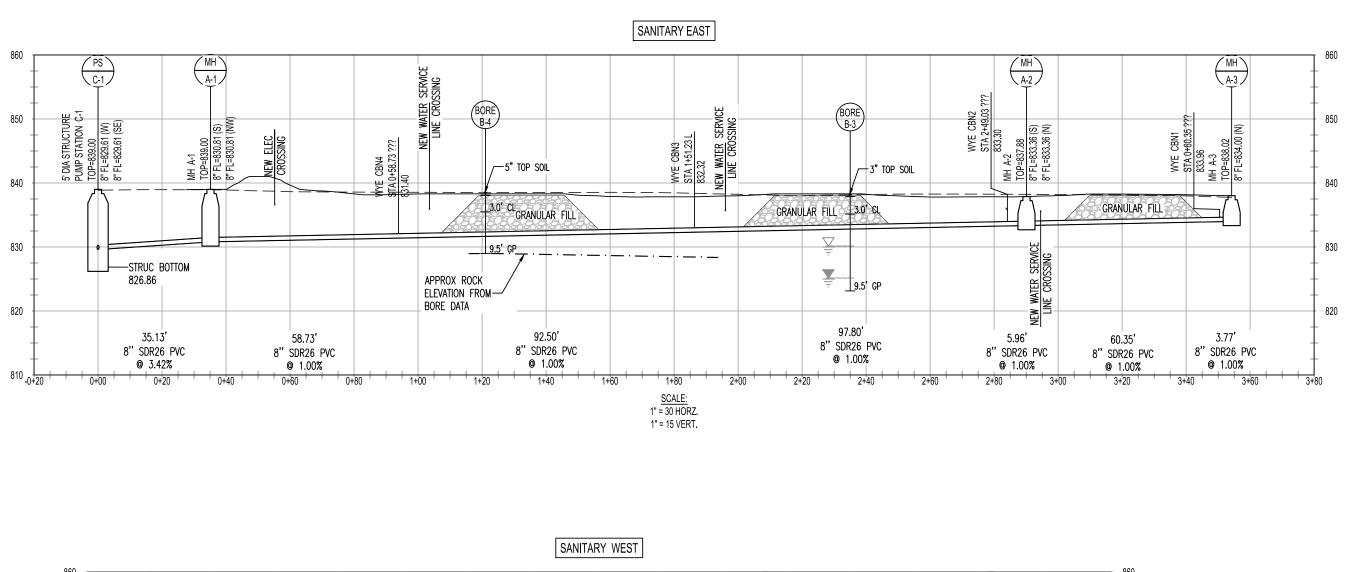

GENERAL NOTES

- 2. ANY EXCESS CONSTRUCTION AND/OR EXCAVATION MATERIALS SHALL BE REMOVED FROM SITE AND DISPOSED OF PROPERLY BY THE CONTRACTOR.
- 3. CONTRACTOR TO DISTURB AFFECTED AREAS THE MINIMUM AMOUNT NECESSARY TO COMPLETE THE WORK AND TO TAKE EXTRA CARE NOT TO DISTURB ANY AREAS OUTSIDE THE CONSTRUCTION AREA LIMITS.
- 4. THE CONTRACTOR SHALL BE RESPONSIBLE FOR INSTALLING EROSION CONTROL DEVICES AS NECESSARY TO CONTROL EROSION DURING THE COURSE OF CONSTRUCTION.
- 5. THE CONTRACTOR SHALL BE RESPONSIBLE FOR OBTAINING ALL CONSTRUCTION PERMITS FROM THE DEPARTMENT OF NATURAL RESOURCES (M.D.N.R.) AND MODOT, AS WELL AS ANY OTHER PERMITS.
- 6. INSTALLATION OF LANDSCAPING AND ENTRANCE SIGNAGE CONSTRUCTION BY MISSOURI DIVISION OF STATE PARKS, SHALL BE REVIEWED BY THE MODOT FOR SIGHT DISTANCE CONSIDERATION AND APPROVED PRIOR TO INSTALLATION OR CONSTRUCTION.
- 7. INTERIM STORM WATER DRAINAGE CONTROL IN THE FORM OF EROSION AND SILTATION CONTROL MEASURES ARE REQUIRED AS INDICATED ON THE DRAWINGS AND IN THE PROJECT SPECIFIC STORMWATER POLLUTION PREVENTION PLAN (SWPPP). MISSOURI PARKS STAFF WILL PROVIDE A SPECIAL INSPECTOR TO MONITOR AND ENFORCE COMPLIANCE WITH THE SWPPP.
- 8. ALL STORM WATER SHALL BE DISCHARGED AT AN ADEQUATE NATURAL DISCHARGE POINT.
- 9. CONTRACTOR TO CLEAN AND MAINTAIN ALL ROADS AND HIGHWAYS USED FOR ACCESS IN A CLEAN CONDITION THROUGHOUT CONSTRUCTION.
- 10. ALL FILLED AREAS, INCLUDING TRENCH BACK FILLS, UNDER BUILDING, PROPOSED STORM AND SANITARY SEWER LINES, PUBLIC RIGHT-OF-WAY AND PAVED AREAS SHALL BE COMPACTED TO A MINIMUM OF 90% OF MAXIMUM DRY DENSITY AS DETERMINED BY THE MODIFIED AASHTO COMPACTION TEST, ASTM D1557-78.
- 11. CONTRACTOR TO CALL 1-800-DIG-RITE TO HAVE ALL UTILITIES LOCATED ON THE GROUND IN ALL AREAS AFFECTED BY CONSTRUCTION, PRIOR TO BEGINNING CONSTRUCTION. CONTRACTOR SHALL ALSO CALL MODOT AND M.D.N.R. TO REVIEW WORK PLAN PRIOR TO COMMENCING CONSTRUCTION AND TO REQUEST FIELD LOCATES FOR ALL UTILITIES NOT PARTICIPATING IN MISSOURI-1-CALL SYSTEM AND STATE AND PRIVATE UTILITIES.
- 12. FOR HYDROGEN SULFIDE PROTECTION, NEW MANHOLES SHALL HAVE FLEXIBLE SHEET LINERS WITH LOCKING EXTENSIONS (AMERON PROTECTIVE LINING DIVISION, AMER-PLATE T-LOCK) MANHOLE BOTTOMS SHALL BE TREATED WITH EPOXY COATING (RAVEN LINING SYSTEMS AQUATAPOXY A-6, TERRE HILL COMPOSITES MULTIPLEX LINER THC-610-SL-68)
- 13. THE CONTRACTOR SHALL IDENTIFY, PROTECT AND COORDINATE WITH THE OWNER TO (MAKE ADEQUATE MONUMENTS) THAT MAY BE DISTURBED PRIOR TO COMMENCING THE WORK. THE CONTRACTOR SHALL ALSO HIRE A MISSOURI PROFESSIONAL LAND SURVEYOR TO RESTORE ANY SURVEY MONUMENTS THAT ARE DISTURBED DURING CONSTRUCTION.
- 14. THE CONTRACTOR SHALL HIRE A MISSOURI PROFESSIONAL LAND SURVEYOR TO DOCUMENT THE NEW SITE UTILITY WORK, "AS-BUILT", INCLUDING ALL SEWER STRUCTURES, WATER SUPPLY AND OTHER BURIED UTILITIES PRIOR TO COMPLETING FINISHED GRADING.
- 15. CONTRACTOR SHALL PROVIDE MODOT A PERFORMANCE BOND FOR WORK IN THEIR RIGHT-OF-WAY