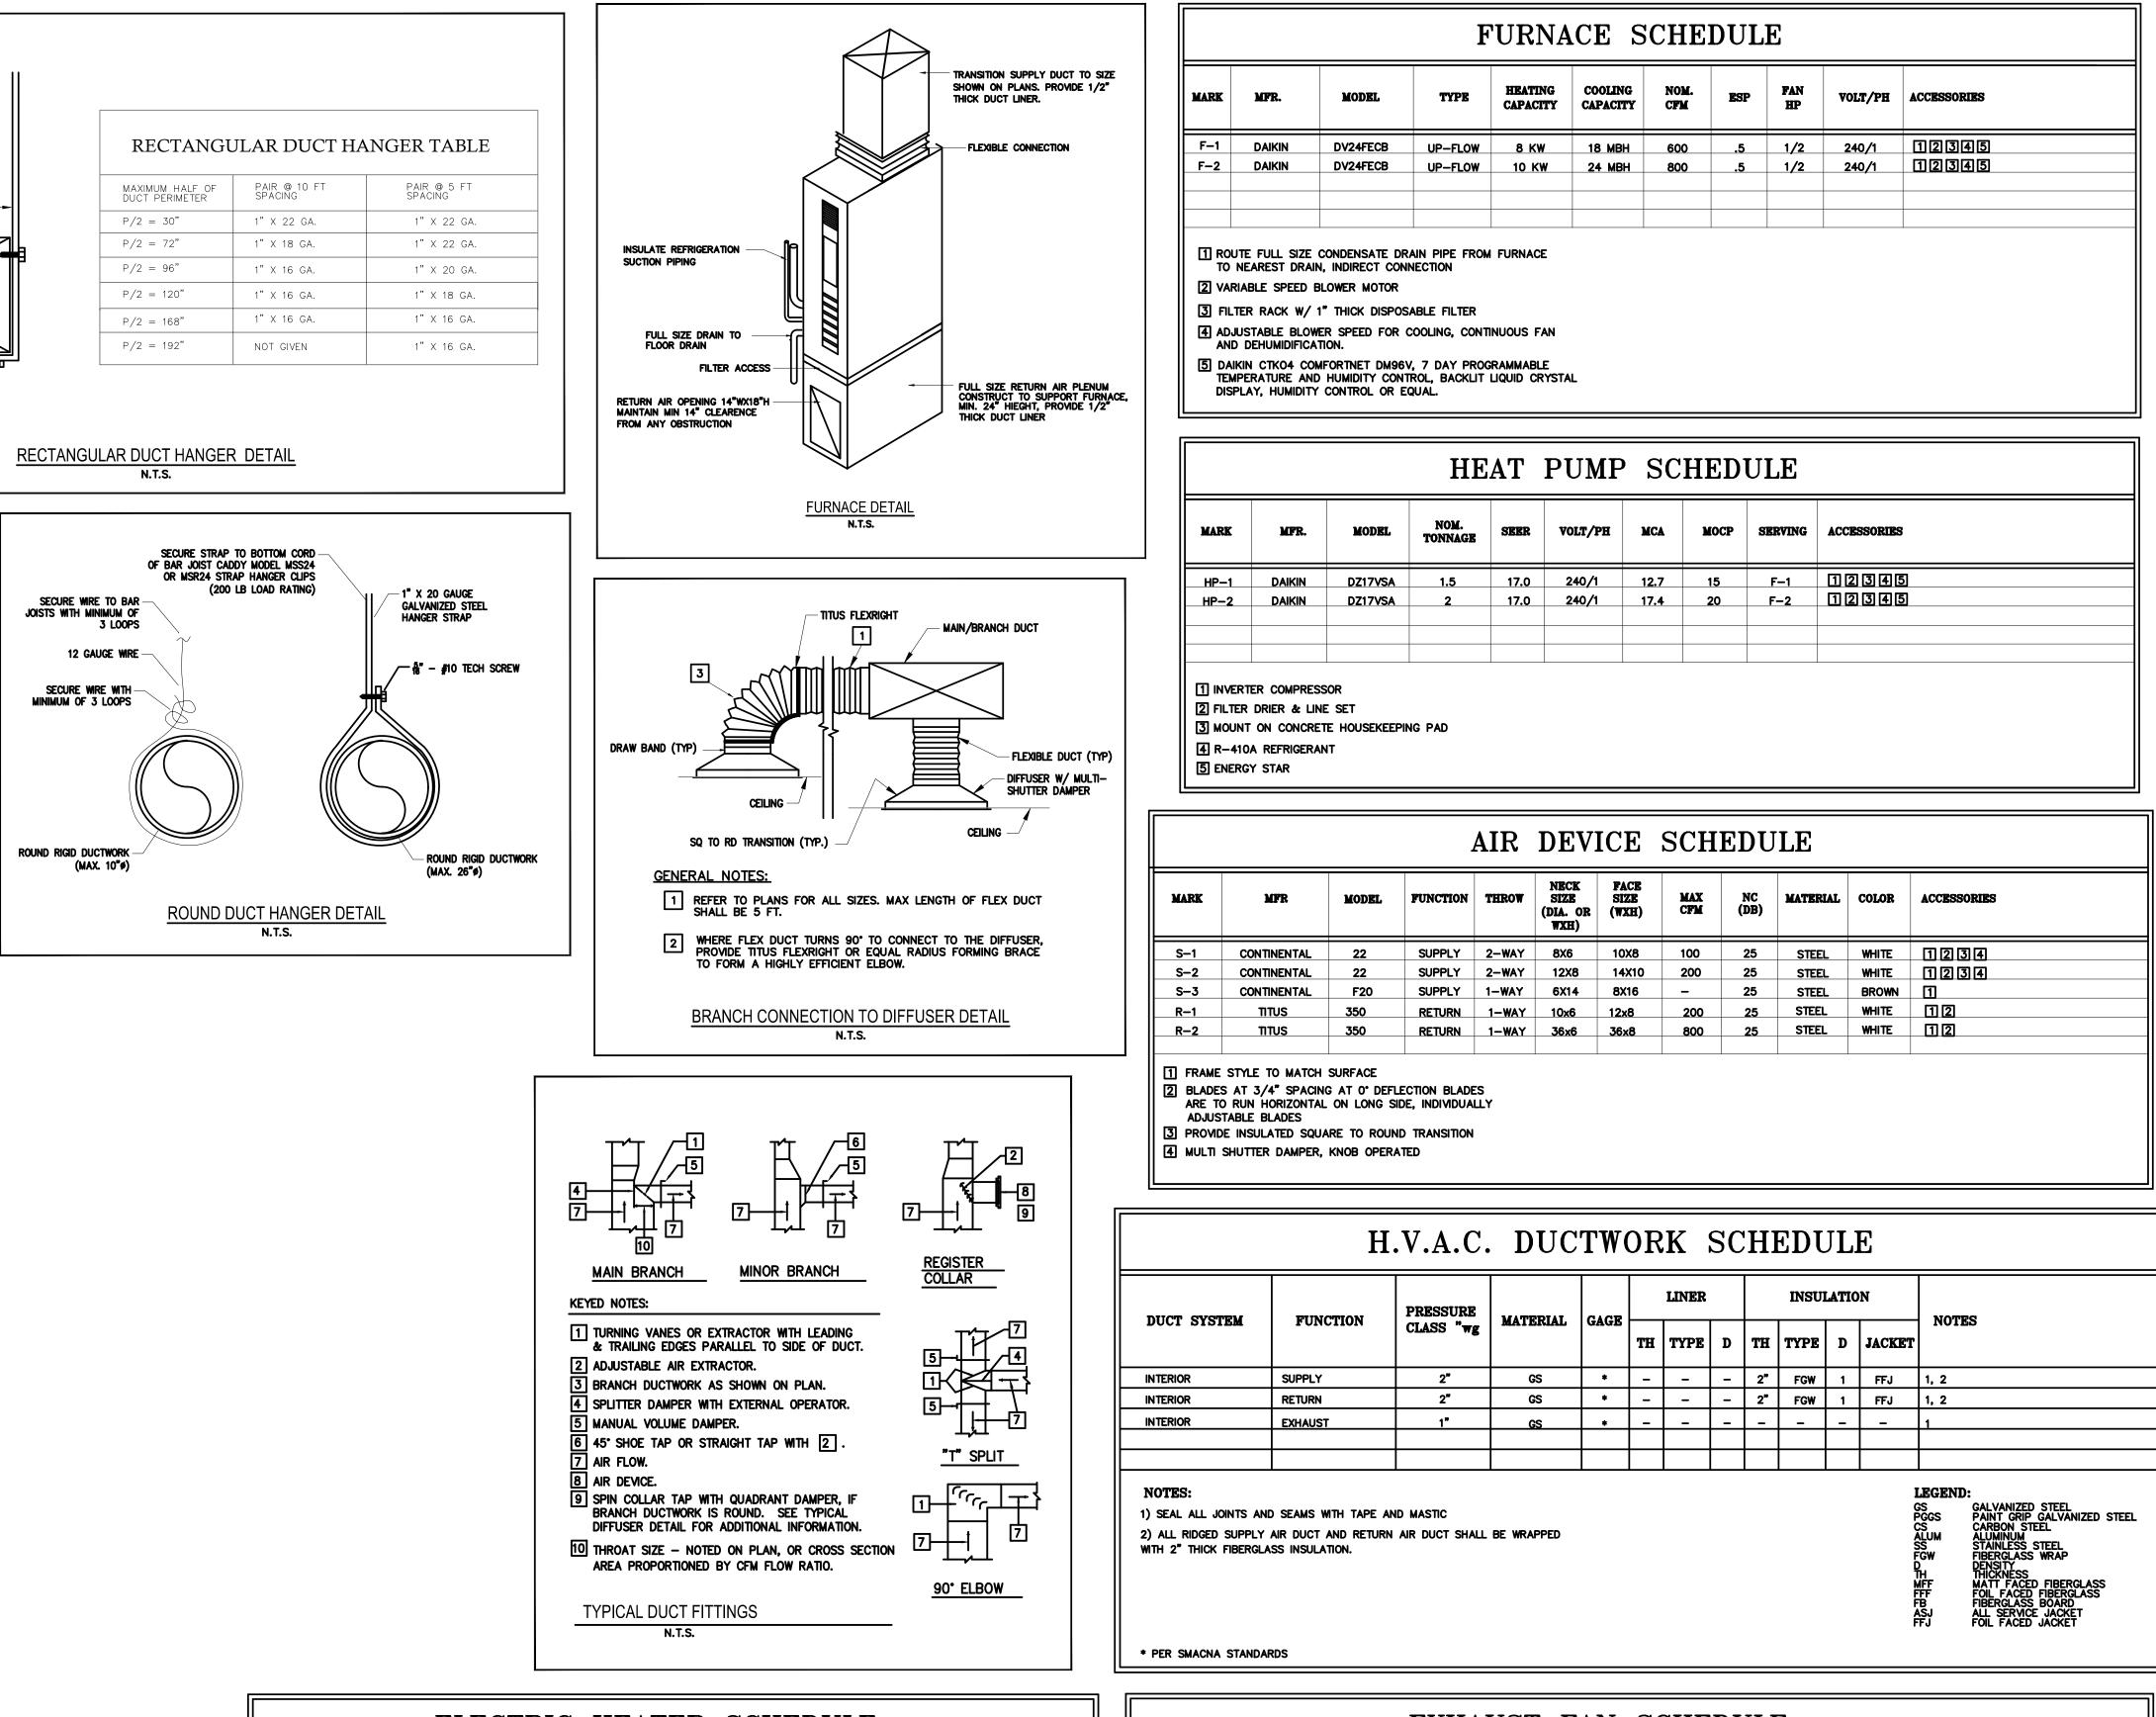

| GRS                                                                                                                                                                                                                                                                                                               |

5 FLOOR GRILLE (S-3) FOR VENTILATION PURPOSES OF PLUMBING CHASE. PROVIDE SHEET METAL BOOT TO FLOOR GRILLE TO ELIMINATE LINE OF SIGHT.

## MECHANICAL

SHEET TITLE:

PLANS AND NOTES

62 OF 75 SHEETS









EXI MARK MFR. TYPE MODEL CF EF-1 COOK GC CEILING MNT. EF-2 COOK GC CEILING MNT. 1 BACK DRAFT DAMPER

2 MOUNTING BRACKETS

3 WALL MOUNTED ON/OFF SWITCH

| YPE   | HEATING<br>CAPACITY | COOLING<br>CAPACITY | NOM.<br>CFM | ESP | FAN<br>HP | VOLT/PH | ACCESSORIES |
|-------|---------------------|---------------------|-------------|-----|-----------|---------|-------------|
| -FLOW | 8 KW                | 18 MBH              | 600         | .5  | 1/2       | 240/1   | 12345       |
| -FLOW | 10 KW               | 24 MBH              | 800         | .5  | 1/2       | 240/1   | 12345       |
|       |                     |                     |             |     |           |         |             |
|       |                     |                     |             |     |           |