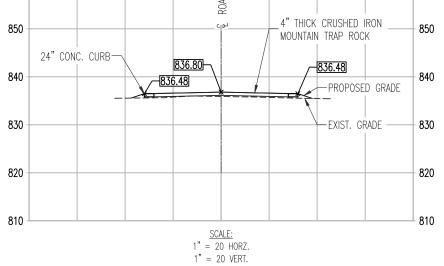

GENERAL NOTES

- 2. ANY EXCESS CONSTRUCTION AND/OR EXCAVATION MATERIALS SHALL BE REMOVED FROM SITE AND DISPOSED OF PROPERLY BY THE CONTRACTOR.
- 3. CONTRACTOR TO DISTURB AFFECTED AREAS THE MINIMUM AMOUNT NECESSARY TO COMPLETE THE WORK AND TO TAKE EXTRA CARE NOT TO DISTURB ANY AREAS OUTSIDE THE CONSTRUCTION AREA LIMITS.
- 4. THE CONTRACTOR SHALL BE RESPONSIBLE FOR INSTALLING EROSION CONTROL DEVICES AS NECESSARY TO CONTROL EROSION DURING THE COURSE OF CONSTRUCTION.
- 5. THE CONTRACTOR SHALL BE RESPONSIBLE FOR OBTAINING ALL CONSTRUCTION PERMITS FROM THE DEPARTMENT OF NATURAL RESOURCES (M.D.N.R.) AND MODOT, AS WELL AS ANY OTHER PERMITS.
- 6. INSTALLATION OF LANDSCAPING AND ENTRANCE SIGNAGE CONSTRUCTION BY MISSOURI DIVISION OF STATE PARKS, SHALL BE REVIEWED BY THE MODOT FOR SIGHT DISTANCE CONSIDERATION AND APPROVED PRIOR TO INSTALLATION OR CONSTRUCTION.
- 7. INTERIM STORM WATER DRAINAGE CONTROL IN THE FORM OF EROSION AND SILTATION CONTROL MEASURES ARE REQUIRED AS INDICATED ON THE DRAWINGS AND IN THE PROJECT SPECIFIC STORMWATER POLLUTION PREVENTION PLAN (SWPPP). MISSOURI PARKS STAFF WILL PROVIDE A SPECIAL INSPECTOR TO MONITOR AND ENFORCE COMPLIANCE WITH THE SWPPP.
- 8. ALL STORM WATER SHALL BE DISCHARGED AT AN ADEQUATE NATURAL DISCHARGE POINT.
- 9. CONTRACTOR TO CLEAN AND MAINTAIN ALL ROADS AND HIGHWAYS USED FOR ACCESS IN A CLEAN CONDITION THROUGHOUT CONSTRUCTION.
- 10. ALL FILLED AREAS, INCLUDING TRENCH BACK FILLS, UNDER BUILDING, PROPOSED STORM AND SANITARY SEWER LINES, PUBLIC RIGHT-OF-WAY AND PAVED AREAS SHALL BE COMPACTED TO A MINIMUM OF 90% OF MAXIMUM DRY DENSITY AS DETERMINED BY THE MODIFIED AASHTO COMPACTION TEST, ASTM D1557-78.
- 11. CONTRACTOR TO CALL 1-800-DIG-RITE TO HAVE ALL UTILITIES LOCATED ON THE GROUND IN ALL AREAS AFFECTED BY CONSTRUCTION, PRIOR TO BEGINNING CONSTRUCTION. CONTRACTOR SHALL ALSO CALL MODOT AND M.D.N.R. TO REVIEW WORK PLAN PRIOR TO COMMENCING CONSTRUCTION AND TO REQUEST FIELD LOCATES FOR ALL UTILITIES NOT PARTICIPATING IN MISSOURI-1-CALL SYSTEM AND STATE AND PRIVATE UTILITIES.
- 12. FOR HYDROGEN SULFIDE PROTECTION, NEW MANHOLES SHALL HAVE FLEXIBLE SHEET LINERS WITH LOCKING EXTENSIONS (AMERON PROTECTIVE LINING DIVISION, AMER-PLATE T-LOCK) MANHOLE BOTTOMS SHALL BE TREATED WITH EPOXY COATING (RAVEN LINING SYSTEMS AQUATAPOXY A-6, TERRE HILL COMPOSITES MULTIPLEX LINER THC-610-SL-68)
- 13. THE CONTRACTOR SHALL IDENTIFY, PROTECT AND COORDINATE WITH THE OWNER TO (MAKE ADEQUATE MONUMENTS) THAT MAY BE DISTURBED PRIOR TO COMMENCING THE WORK. THE CONTRACTOR SHALL ALSO HIRE A MISSOURI PROFESSIONAL LAND SURVEYOR TO RESTORE ANY SURVEY MONUMENTS THAT ARE DISTURBED DURING CONSTRUCTION.
- 14. THE CONTRACTOR SHALL HIRE A MISSOURI PROFESSIONAL LAND SURVEYOR TO DOCUMENT THE NEW SITE UTILITY WORK, "AS-BUILT", INCLUDING ALL SEWER STRUCTURES, WATER SUPPLY AND OTHER BURIED UTILITIES PRIOR TO COMPLETING FINISHED GRADING.
- 15. CONTRACTOR SHALL PROVIDE MODOT A PERFORMANCE BOND FOR WORK IN THEIR RIGHT-OF-WAY