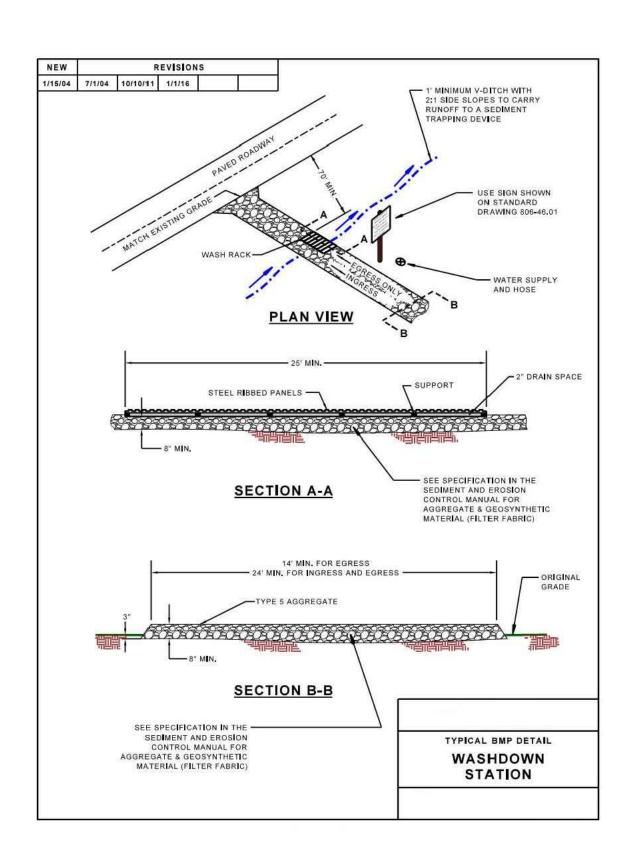

GENERAL NOTES

- 2. ANY EXCESS CONSTRUCTION AND/OR EXCAVATION MATERIALS SHALL BE REMOVED FROM SITE AND DISPOSED OF PROPERLY BY THE CONTRACTOR.
- 3. CONTRACTOR TO DISTURB AFFECTED AREAS THE MINIMUM AMOUNT NECESSARY TO COMPLETE THE WORK AND TO TAKE EXTRA CARE NOT TO DISTURB ANY AREAS OUTSIDE THE CONSTRUCTION AREA LIMITS.
- 4. THE CONTRACTOR SHALL BE RESPONSIBLE FOR INSTALLING EROSION CONTROL DEVICES AS NECESSARY TO CONTROL EROSION DURING THE COURSE OF CONSTRUCTION.
- 5. THE CONTRACTOR SHALL BE RESPONSIBLE FOR OBTAINING ALL CONSTRUCTION PERMITS FROM THE DEPARTMENT OF NATURAL RESOURCES (M.D.N.R.) AND MODOT, AS WELL AS ANY OTHER PERMITS.
- 6. INSTALLATION OF LANDSCAPING AND ENTRANCE SIGNAGE CONSTRUCTION BY MISSOURI DIVISION OF STATE PARKS, SHALL BE REVIEWED BY THE MODOT FOR SIGHT DISTANCE CONSIDERATION AND APPROVED PRIOR TO INSTALLATION OR CONSTRUCTION.
- 7. INTERIM STORM WATER DRAINAGE CONTROL IN THE FORM OF EROSION AND SILTATION CONTROL MEASURES ARE REQUIRED AS INDICATED ON THE DRAWINGS AND IN THE PROJECT SPECIFIC STORMWATER POLLUTION PREVENTION PLAN (SWPPP). MISSOURI PARKS STAFF WILL PROVIDE A SPECIAL INSPECTOR TO MONITOR AND ENFORCE COMPLIANCE WITH THE SWPPP.
- 8. ALL STORM WATER SHALL BE DISCHARGED AT AN ADEQUATE NATURAL DISCHARGE POINT.
- 9. CONTRACTOR TO CLEAN AND MAINTAIN ALL ROADS AND HIGHWAYS USED FOR ACCESS IN A CLEAN CONDITION THROUGHOUT CONSTRUCTION.
- 10. ALL FILLED AREAS, INCLUDING TRENCH BACK FILLS, UNDER BUILDING, PROPOSED STORM AND SANITARY SEWER LINES, PUBLIC RIGHT-OF-WAY AND PAVED AREAS SHALL BE COMPACTED TO A MINIMUM OF 90% OF MAXIMUM DRY DENSITY AS DETERMINED BY THE MODIFIED AASHTO COMPACTION TEST, ASTM D1557-78.
- 11. CONTRACTOR TO CALL 1-800-DIG-RITE TO HAVE ALL UTILITIES LOCATED ON THE GROUND IN ALL AREAS AFFECTED BY CONSTRUCTION, PRIOR TO BEGINNING CONSTRUCTION. CONTRACTOR SHALL ALSO CALL MODOT AND M.D.N.R. TO REVIEW WORK PLAN PRIOR TO COMMENCING CONSTRUCTION AND TO REQUEST FIELD LOCATES FOR ALL UTILITIES NOT PARTICIPATING IN MISSOURI-1-CALL SYSTEM AND STATE AND PRIVATE UTILITIES.
- 12. FOR HYDROGEN SULFIDE PROTECTION, NEW MANHOLES SHALL HAVE FLEXIBLE SHEET LINERS WITH LOCKING EXTENSIONS (AMERON PROTECTIVE LINING DIVISION, AMER-PLATE T-LOCK) MANHOLE BOTTOMS SHALL BE TREATED WITH EPOXY COATING (RAVEN LINING SYSTEMS AQUATAPOXY A-6, TERRE HILL COMPOSITES MULTIPLEX LINER THC-610-SL-68)
- 13. THE CONTRACTOR SHALL IDENTIFY, PROTECT AND COORDINATE WITH THE OWNER TO (MAKE ADEQUATE MONUMENTS) THAT MAY BE DISTURBED PRIOR TO COMMENCING THE WORK. THE CONTRACTOR SHALL ALSO HIRE A MISSOURI PROFESSIONAL LAND SURVEYOR TO RESTORE ANY SURVEY MONUMENTS THAT ARE DISTURBED DURING CONSTRUCTION.
- 14. THE CONTRACTOR SHALL HIRE A MISSOURI PROFESSIONAL LAND SURVEYOR TO DOCUMENT THE NEW SITE UTILITY WORK, "AS-BUILT", INCLUDING ALL SEWER STRUCTURES, WATER SUPPLY AND OTHER BURIED UTILITIES PRIOR TO COMPLETING FINISHED GRADING.
- 15. CONTRACTOR SHALL PROVIDE MODOT A PERFORMANCE BOND FOR WORK IN THEIR RIGHT-OF-WAY