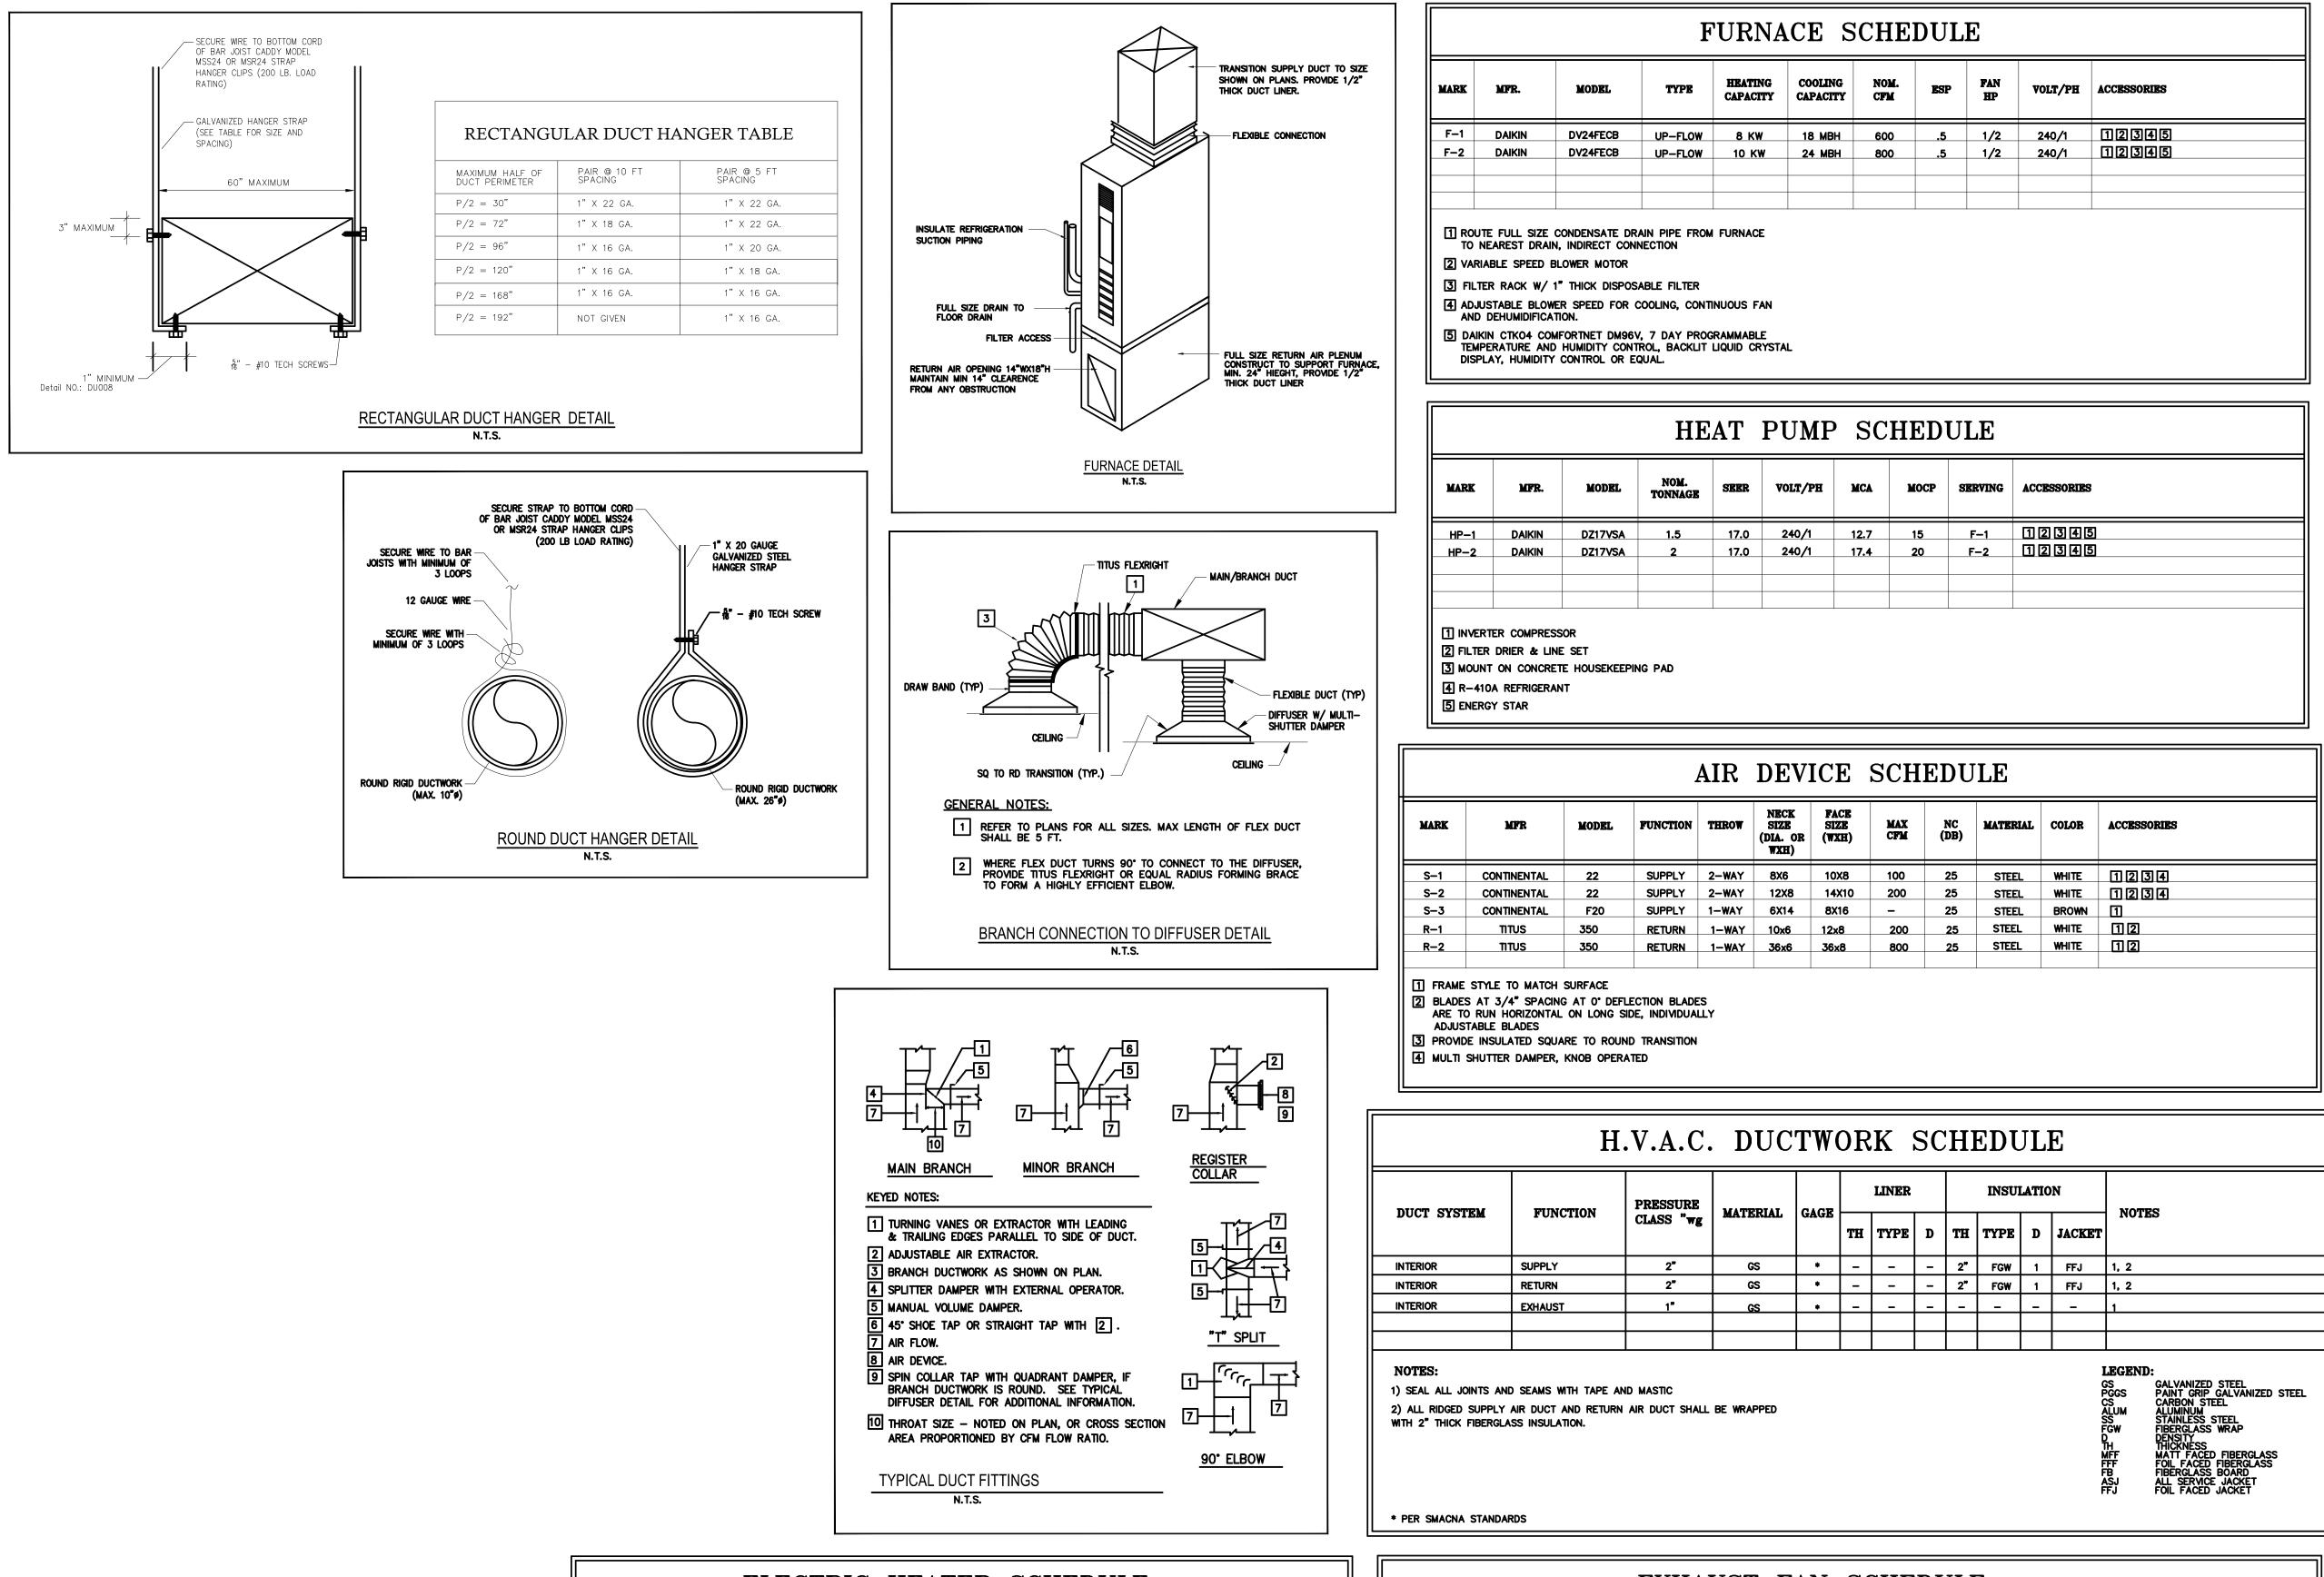

.                                                                                                                                                                                                                                                                                                | GRS                                                                                                                                                                                                                                                                                                               |

5 FLOOR GRILLE (S-3) FOR VENTILATION PURPOSES OF PLUMBING CHASE. PROVIDE SHEET METAL BOOT TO FLOOR GRILLE TO ELIMINATE LINE OF SIGHT.

## MECHANICAL

SHEET TITLE:

PLANS AND NOTES

62 OF 75 SHEETS









EXI MARK MFR. TYPE MODEL CF EF-1 COOK GC CEILING MNT. EF-2 COOK GC CEILING MNT. 1 BACK DRAFT DAMPER

2 MOUNTING BRACKETS

3 WALL MOUNTED ON/OFF SWITCH

| YPE   | HEATING<br>CAPACITY | COOLING<br>CAPACITY | NOM.<br>CFM | ESP | FAN<br>HP | VOLT/PH | ACCESSORIES |
|-------|---------------------|---------------------|-------------|-----|-----------|---------|-------------|
| -FLOW | 8 KW                | 18 MBH              | 600         | .5  | 1/2       | 240/1   | 12345       |
| -FLOW | 10 KW               | 24 MBH              | 800         | .5  | 1/2       | 240/1   | 12345       |
|       |                     |                     |             |     |           |         |             |
|       |                     |                     |             |     |           |