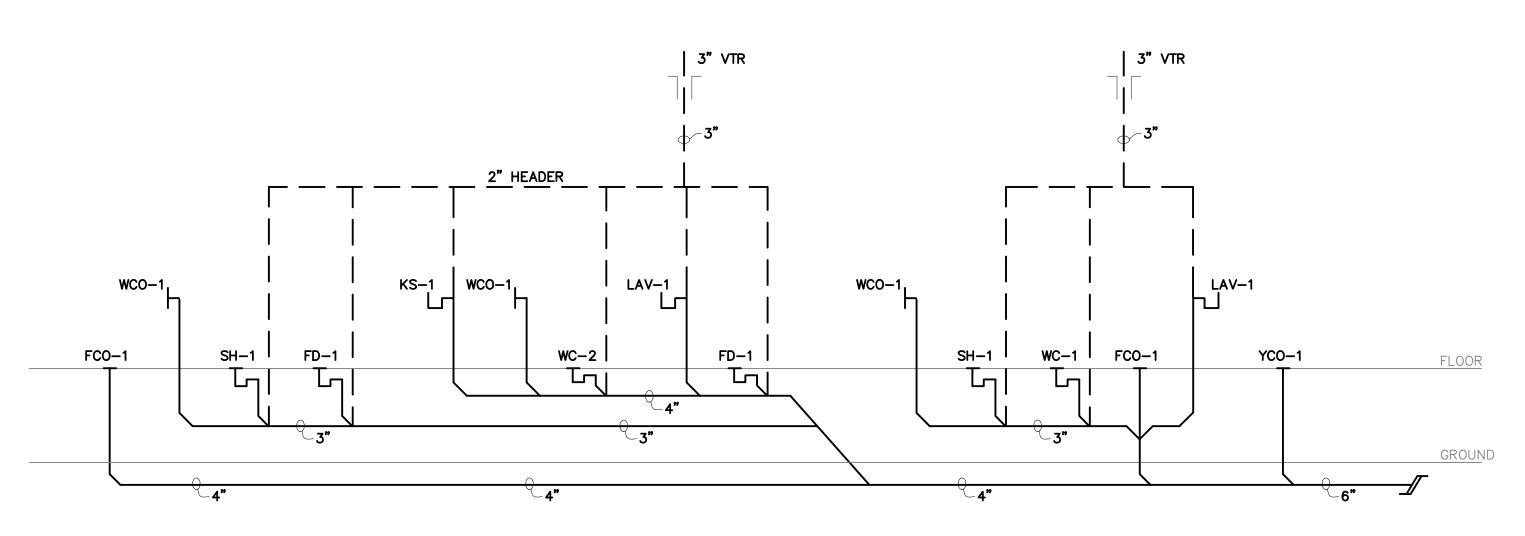

24000

48000





DWV

### KEYED NOTES:

- 1 SEE CIVIL PLANS FOR CONTINUATION. 2 4" SANITARY DOWN PLUMBING CHASE.
- 6 ROUTE WATER PIPING UP HIGH UNDER COUNTER TOP.

3 4" SANITARY UNDERGROUND TO PLUMBING CHASE.

4 EXTERIOR WATER SHUT-OFF VALVE WITH DRAIN IN VALVE BOX, SEE "VALVE BOX DETAIL".

5 1" WATER SERVICE UP PLUMBING CHASE INTO BUILDING, INSTALL SHUT-OFF VALVE IN WALL, G.C. PROVIDE ACCESS PANEL TO VALVE.





SCALE: 1/4"=1'-0"

DWV

SCALE: 1/4"=1'-0"

## KEYED NOTES:



DOMESTIC WATER

3 4" SANITARY UNDERGROUND TO PLUMBING CHASE.

4 EXTERIOR WATER SHUT-OFF VALVE WITH DRAIN IN VALVE BOX, SEE "VALVE BOX DETAIL".

5 1" WATER SERVICE UP PLUMBING CHASE INTO BUILDING, INSTALL SHUT-OFF VALVE IN WALL, G.C. PROVIDE ACCESS PANEL TO VALVE.

6 ROUTE WATER PIPING UP HIGH UNDER COUNTER TOP.









4 BEDROOM DOMESTIC WASTE AND VENT RISER DIAGRAM NTS





NTS



4 BEDROOM DOMESTIC WATER RISER DIAGRAM

NTS



STATE OF MISSOURI



|                                        |                         | 1         |        |        |       |      |      | 1          |         |                                        |                                        |                                                        |
|----------------------------------------|-------------------------|-----------|--------|--------|-------|------|------|------------|---------|----------------------------------------|----------------------------------------|--------------------------------------------------------|
|                                        |                         |           | PIF    | E MAT  | E