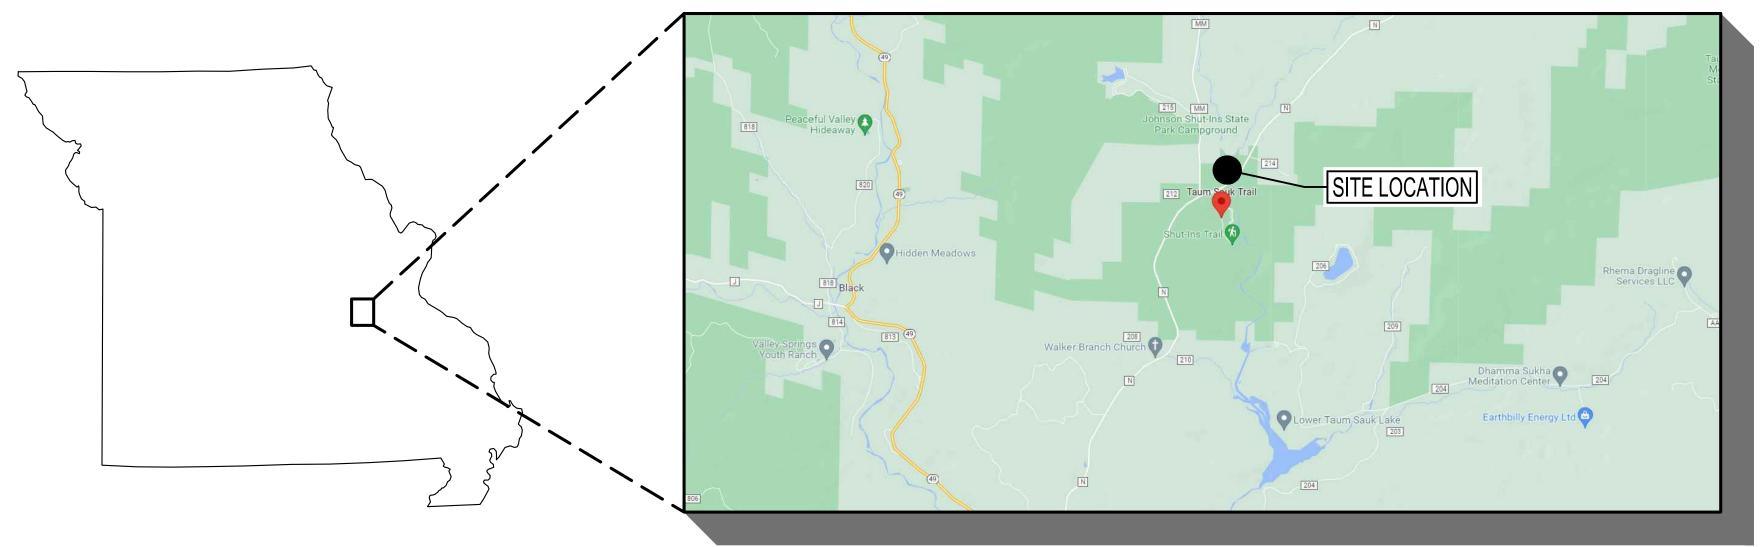

# SITE ADDRESS

148 TAUM SAUK TRAIL MIDDLE BROOK, MO. 63656

1. UNDERGROUND FACILITIES, STRUCTURES, AND UTILITIES HAVE BEEN PLOTTED FROM AVAILABLE SURVEYS AND RECORDS. THEREFORE; THEIR LOCATIONS MUST BE CONSIDERED APPROXIMATE ONLY. THERE MAY BE OTHERS, THE EXISTENCE OF WHICH IS PRESENTLY NOT KNOWN. IT IS THE RESPONSIBILITY OF THE CONTRACTOR TO HAVE ALL UNDERGROUND UTILITIES LOCATED IN THE FIELD PRIOR TO EXCAVATION OR CONSTRUCTION.