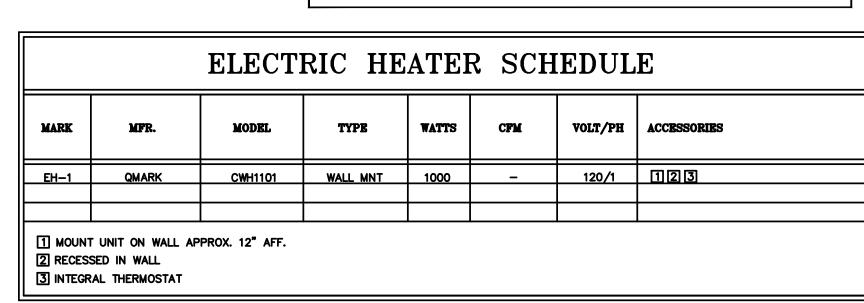

| GRS                                                                                                                                                                                                                                                                                                               |

5 FLOOR GRILLE (S-3) FOR VENTILATION PURPOSES OF PLUMBING CHASE. PROVIDE SHEET METAL BOOT TO FLOOR GRILLE TO ELIMINATE LINE OF SIGHT.

## MECHANICAL

SHEET TITLE:

PLANS AND NOTES

62 OF 75 SHEETS









EXI MARK MFR. TYPE MODEL CF EF-1 COOK GC CEILING MNT. EF-2 COOK GC CEILING MNT. 1 BACK DRAFT DAMPER

2 MOUNTING BRACKETS

3 WALL MOUNTED ON/OFF SWITCH

| YPE   | HEATING<br>CAPACITY | COOLING<br>CAPACITY | NOM.<br>CFM | ESP | FAN<br>HP | VOLT/PH | ACCESSORIES |
|-------|---------------------|---------------------|-------------|-----|-----------|---------|-------------|
| -FLOW | 8 KW                | 18 MBH              | 600         | .5  | 1/2       | 240/1   | 12345       |
| -FLOW | 10 KW               | 24 MBH              | 800         | .5  | 1/2       | 240/1   | 12345       |
|       |                     |                     |             |     |           |         |             |
|       |                     |                     |             |     |           |         |