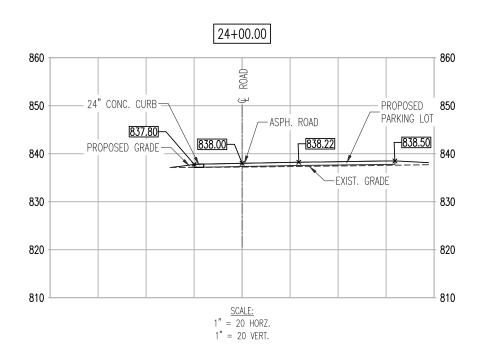

|











22+00.00 850 + 850 EXIST. GRADE /-- ASPH. ROAD 24" CONC. CURB - [838.00] 838.40 840 - 840 837.80 \_\_\_\_ PROPOSED PROPOSED GRADE \_ PARKING LOT 830 830 + 820 -820 810 810 <u>SCALE:</u> 1" = 20 HORZ. 1" = 20 VERT.











| BENCHMARK:                                                                                  |     |
|---------------------------------------------------------------------------------------------|-----|
| US DEPARTMENT OF INTERIOR BM J-JDS-1967 ELEVATION = 852.00 BRASS DISK ON CENTER HEADWALL NO | RTH |
| EAST CORNER OF INTERSECTIONS HWY N & HWY MM.                                                |     |
| SURVEYOR TO CALIBRATE ELEVATION TO 852.00' AT BENCHMARK PRIOR TO CONSTRUCTION LAYOUT.       |     |
| BEARING BASIS: MISSOURI GEOGRAPHIC REFERENCE SYSTEM STATION RE-061.                         |     |
| CONTROL POINT BENCHMARK:                                                                    |     |
| NORTHING = $624729.2990$