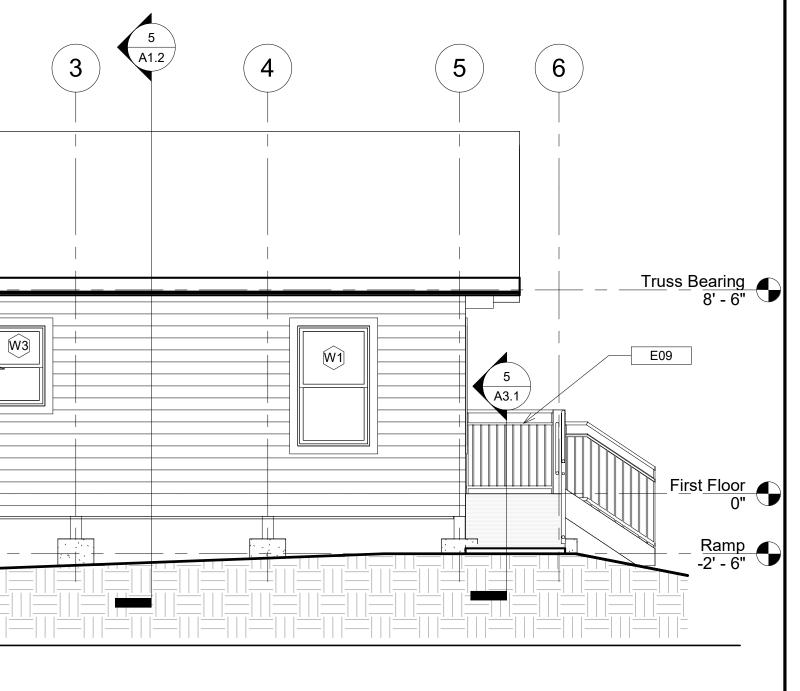

3 | R-6 INSULATED ZIP PANEL SYSTEM + R-13 MINERAL WOOL<br>BOARD OR BLANKET INSULATION, AND 10 MIL VAPOR<br>BARRIER . (R-21 TOTAL).                                                                                                                     |
| F14 | 5 1/2" MIN CLOSED CELL SPRAY APPLIED POLYURETHANE<br>FOAM INSULATION COVERED WITH FLAME SEAL OR 1/2"<br>EXT.GYP BOARD (R-38) or 6" POLYISO INSULATION BOARD<br>ADHERED TO BOTTOM OF FLOOR SHEATHING (R-39).                                        |
|     |                                                                                                                                                                                                                                                    |





Α

19' - 2 5/8" **B** 

 $\searrow$ 







STATE OF MISSOURI

2 BR ELEVATIONS+ SECTIONS 47 OF 75 SHEETS





|       | KEYED NOTES                                                             |
|-------|-------------------------------------------------------------------------|
| COF-1 | COFFEE MAKER (OFOI)                                                     |
| CT-2  | CERAMIC TILE BASE (ALT. #1) - SEE INTERIOR FINISH<br>LEGEND             |
| CT-3  | CERAMIC WALL TILE - SEE INTERIOR FINISH LEGEND                          |
| CT-4  | GLASS WALL TILE ACCENT - SEE INTERIOR FINISH LEGEND                     |
| DW-1  | ADA DISHWASHER (OFOI)                                                   |
| MIC-1 | MICROWAVE (OFOI)                                                        |
| RAN-1 | ADA RANGE WITH EXHAUST HOOD (OFOI)