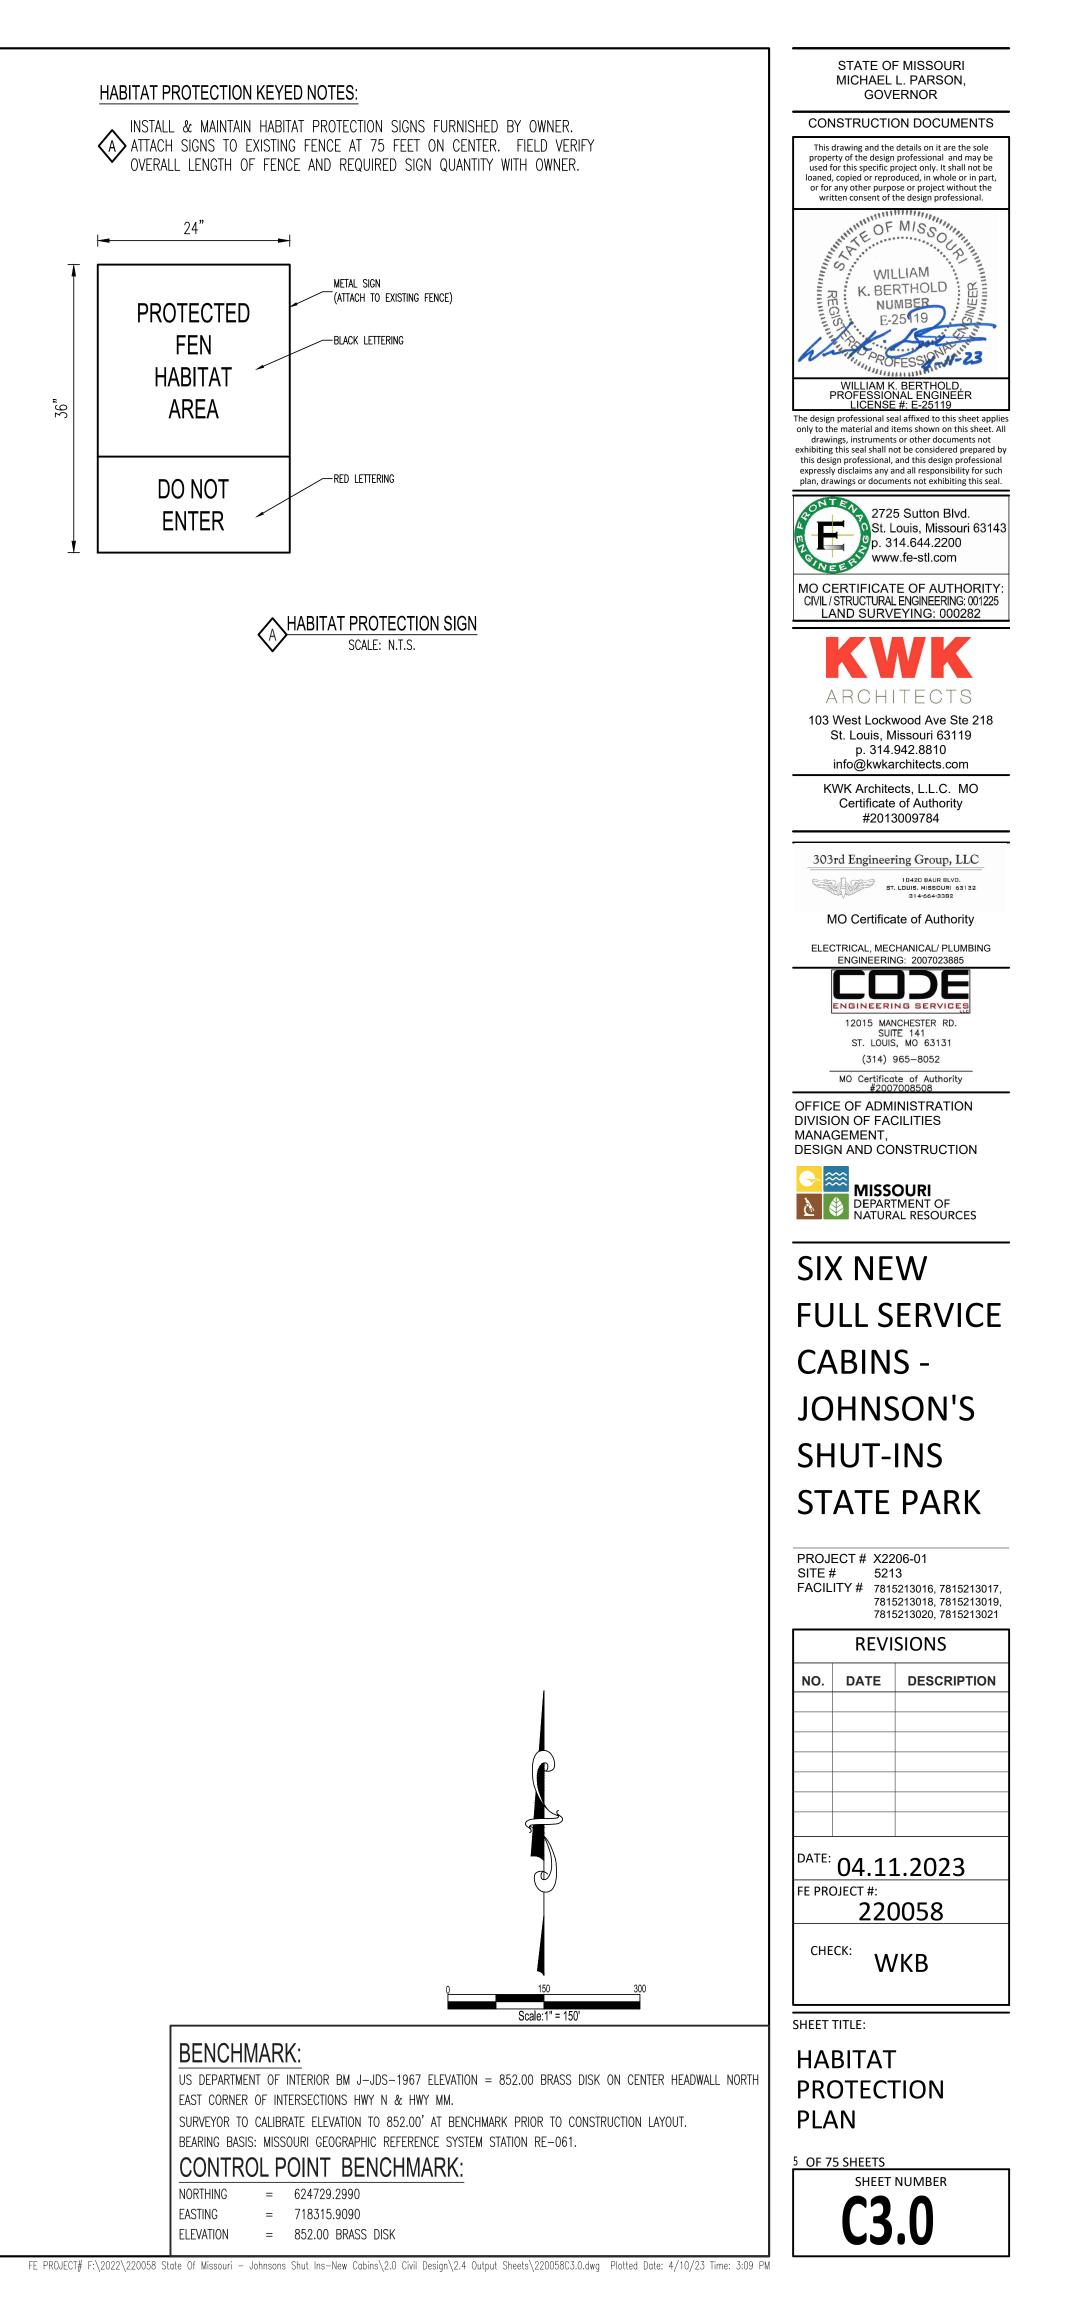

| 6                              | 15 T                              |
| B-7              | 837                                           | 4                                | 6.5                            | 10 R                              |
| B-8              | 844                                           | 4                                | 13                             | 15 T                              |
| B-9              | 859                                           | 3                                | Not Observed                   | 15 T                              |



STATE OF MISSOURI MICHAEL L. PARSON,





FE PROJECT# F:\2022\220058 State Of Missouri — Johnsons Shut Ins—New Cabins\2.0 Civil Design\2.4 Output Sheets\220058C2.0.dwg Plotted Date: 4/10/23 Time: 3:09 PM







# NOTES:

- 1. CONTRACTOR TO HIRE 3rd PARTY TESTING AGENCY FOR SOIL AND CONCRETE TESTING AND PF TO OWNER AND DESIGNER.
- 2. MINIMUM FINISHED FLOOR ELEVATION OF ALL CABINS = 841.00'.

RECORD FLOOD ELEVATION PER USGS / NWS RECORDS (5/12/2002 FLOOD) = 839.51'
 [GAGE 826.19' (SURVEYED) + FLOOD HEIGHT 13.32' = 839.51']

#### **KEYED IMPROVEMENT NOTES:**

(1) MATCH EXISTING PAVEMENT ELEVATIONS.

(2) CONSTRUCT 4 INCH THICK P.C. CONC. SIDEWALK ON 6 INCH THICK GRANULAR BASE. REFER TO DETAIL ON SHEET C14.0 SERIES.

CONSTRUCT 4 INCH THICK CRUSHED IRON MOUNTAIN TRAP ROCK PAVEMENT OVER 8 INCHES OF COMPACTED CRUSHED LIMESTONE BASE OVER COMPACTED SUBGRADE. PLACE TRAP ROCK IN 2 SEPARATE LIFTS. REFER TO TYPICAL SECTION ON SHEET C14.0 SERIES.

4 CONSTRUCT 24"x8" HORIZONTAL CONCRETE CURB. REFER TO SECTIO