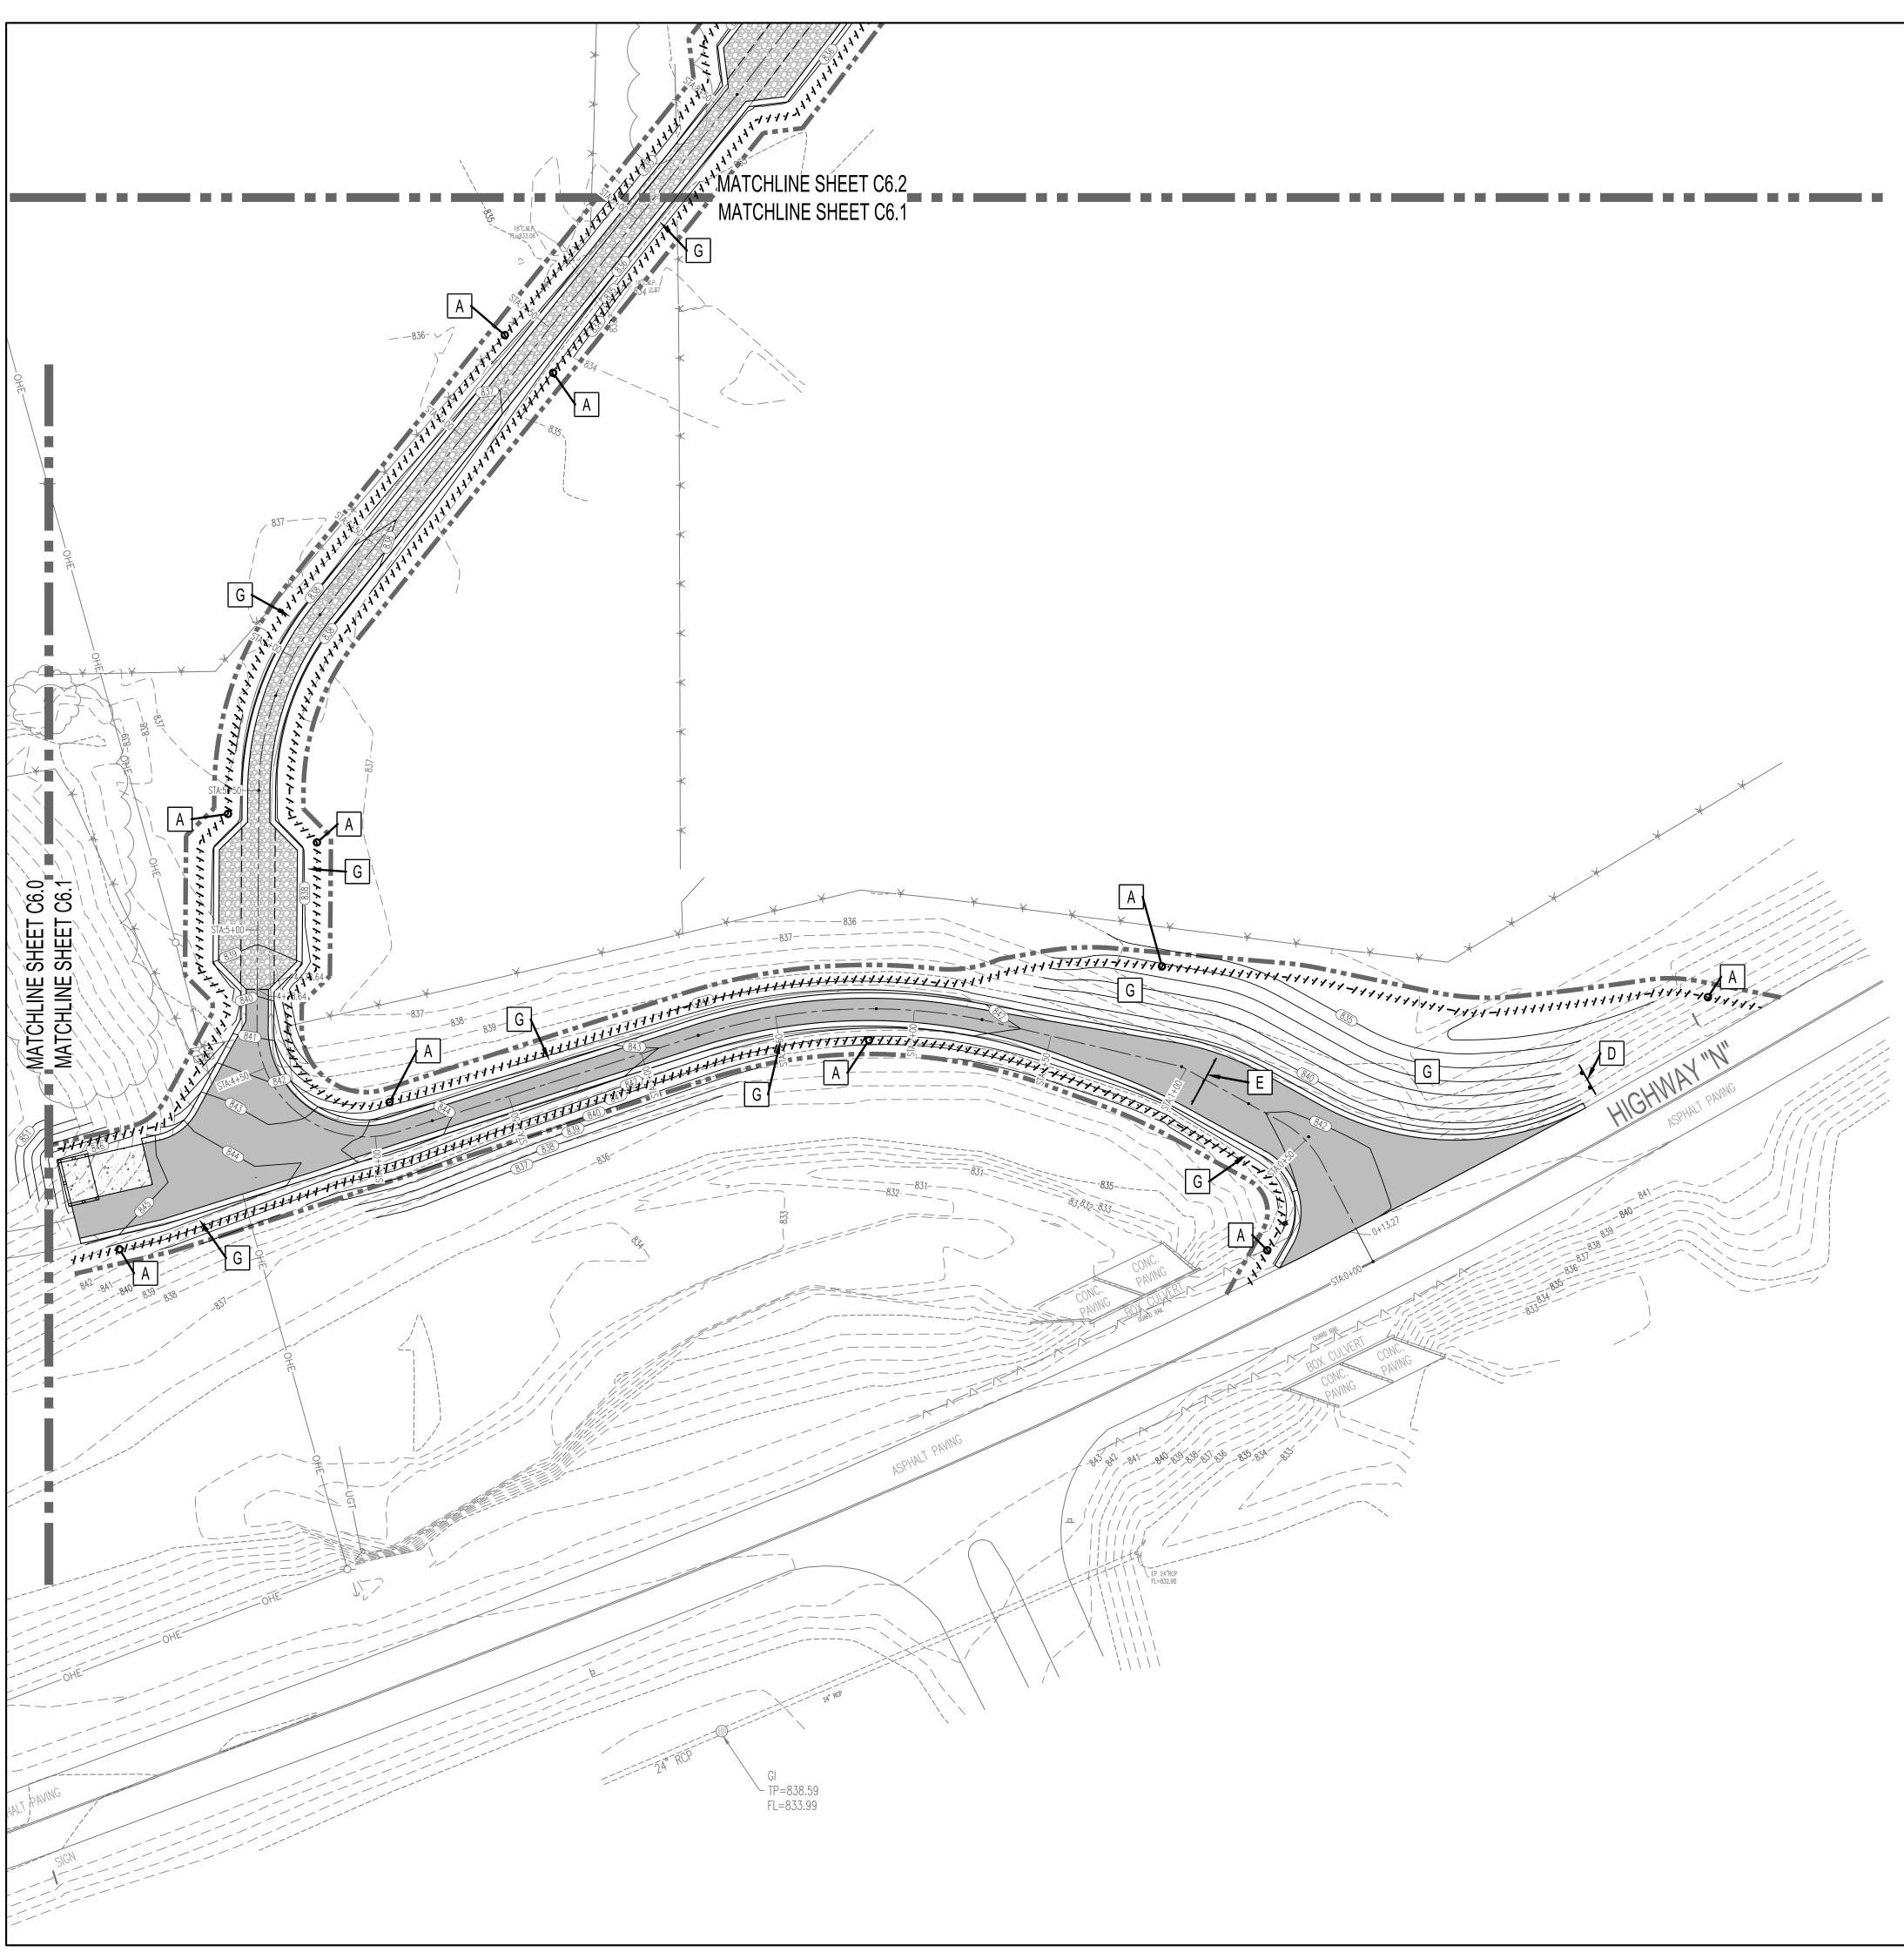

GENERAL NOTES

- 2. ANY EXCESS CONSTRUCTION AND/OR EXCAVATION MATERIALS SHALL BE REMOVED FROM SITE AND DISPOSED OF PROPERLY BY THE CONTRACTOR.
- 3. CONTRACTOR TO DISTURB AFFECTED AREAS THE MINIMUM AMOUNT NECESSARY TO COMPLETE THE WORK AND TO TAKE EXTRA CARE NOT TO DISTURB ANY AREAS OUTSIDE THE CONSTRUCTION AREA LIMITS.
- 4. THE CONTRACTOR SHALL BE RESPONSIBLE FOR INSTALLING EROSION CONTROL DEVICES AS NECESSARY TO CONTROL EROSION DURING THE COURSE OF CONSTRUCTION.
- 5. THE CONTRACTOR SHALL BE RESPONSIBLE FOR OBTAINING ALL CONSTRUCTION PERMITS FROM THE DEPARTMENT OF NATURAL RESOURCES (M.D.N.R.) AND MODOT, AS WELL AS ANY OTHER PERMITS.
- 6. INSTALLATION OF LANDSCAPING AND ENTRANCE SIGNAGE CONSTRUCTION BY MISSOURI DIVISION OF STATE PARKS, SHALL BE REVIEWED BY THE MODOT FOR SIGHT DISTANCE CONSIDERATION AND APPROVED PRIOR TO INSTALLATION OR CONSTRUCTION.
- 7. INTERIM STORM WATER DRAINAGE CONTROL IN THE FORM OF EROSION AND SILTATION CONTROL MEASURES ARE REQUIRED AS INDICATED ON THE DRAWINGS AND IN THE PROJECT SPECIFIC STORMWATER POLLUTION PREVENTION PLAN (SWPPP). MISSOURI PARKS STAFF WILL PROVIDE A SPECIAL INSPECTOR TO MONITOR AND ENFORCE COMPLIANCE WITH THE SWPPP.
- 8. ALL STORM WATER SHALL BE DISCHARGED AT AN ADEQUATE NATURAL DISCHARGE POINT.
- 9. CONTRACTOR TO CLEAN AND MAINTAIN ALL ROADS AND HIGHWAYS USED FOR ACCESS IN A CLEAN CONDITION THROUGHOUT CONSTRUCTION.
- 10. ALL FILLED AREAS, INCLUDING TRENCH BACK FILLS, UNDER BUILDING, PROPOSED STORM AND SANITARY SEWER LINES, PUBLIC RIGHT-OF-WAY AND PAVED AREAS SHALL BE COMPACTED TO A MINIMUM OF 90% OF MAXIMUM DRY DENSITY AS DETERMINED BY THE MODIFIED AASHTO COMPACTION TEST, ASTM D1557-78.
- 11. CONTRACTOR TO CALL 1-800-DIG-RITE TO HAVE ALL UTILITIES LOCATED ON THE GROUND IN ALL AREAS AFFECTED BY CONSTRUCTION, PRIOR TO BEGINNING CONSTRUCTION. CONTRACTOR SHALL ALSO CALL MODOT AND M.D.N.R. TO REVIEW WORK PLAN PRIOR TO COMMENCING CONSTRUCTION AND TO REQUEST FIELD LOCATES FOR ALL UTILITIES NOT PARTICIPATING IN MISSOURI-1-CALL SYSTEM AND STATE AND PRIVATE UTILITIES.
- 12. FOR HYDROGEN SULFIDE PROTECTION, NEW MANHOLES SHALL HAVE FLEXIBLE SHEET LINERS WITH LOCKING EXTENSIONS (AMERON PROTECTIVE LINING DIVISION, AMER-PLATE T-LOCK) MANHOLE BOTTOMS SHALL BE TREATED WITH EPOXY COATING (RAVEN LINING SYSTEMS AQUATAPOXY A-6, TERRE HILL COMPOSITES MULTIPLEX LINER THC-610-SL-68)
- 13. THE CONTRACTOR SHALL IDENTIFY, PROTECT AND COORDINATE WITH THE OWNER TO (MAKE ADEQUATE MONUMENTS) THAT MAY BE DISTURBED PRIOR TO COMMENCING THE WORK. THE CONTRACTOR SHALL ALSO HIRE A MISSOURI PROFESSIONAL LAND SURVEYOR TO RESTORE ANY SURVEY MONUMENTS THAT ARE DISTURBED DURING CONSTRUCTION.
- 14. THE CONTRACTOR SHALL HIRE A MISSOURI PROFESSIONAL LAND SURVEYOR TO DOCUMENT THE NEW SITE UTILITY WORK, "AS-BUILT", INCLUDING ALL SEWER STRUCTURES, WATER SUPPLY AND OTHER BURIED UTILITIES PRIOR TO COMPLETING FINISHED GRADING.
- 15. CONTRACTOR SHALL PROVIDE MODOT A PERFORMANCE BOND FOR WORK IN THEIR RIGHT-OF-WAY