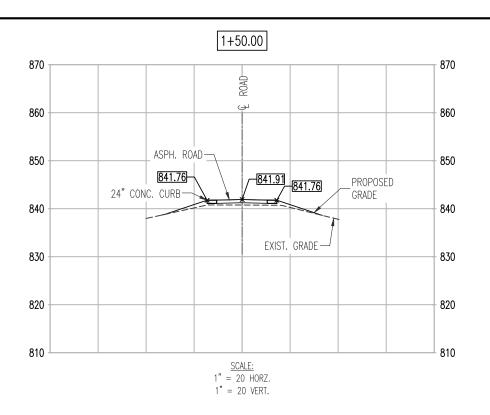

GENERAL NOTES

- 2. ANY EXCESS CONSTRUCTION AND/OR EXCAVATION MATERIALS SHALL BE REMOVED FROM SITE AND DISPOSED OF PROPERLY BY THE CONTRACTOR.
- 3. CONTRACTOR TO DISTURB AFFECTED AREAS THE MINIMUM AMOUNT NECESSARY TO COMPLETE THE WORK AND TO TAKE EXTRA CARE NOT TO DISTURB ANY AREAS OUTSIDE THE CONSTRUCTION AREA LIMITS.
- 4. THE CONTRACTOR SHALL BE RESPONSIBLE FOR INSTALLING EROSION CONTROL DEVICES AS NECESSARY TO CONTROL EROSION DURING THE COURSE OF CONSTRUCTION.
- 5. THE CONTRACTOR SHALL BE RESPONSIBLE FOR OBTAINING ALL CONSTRUCTION PERMITS FROM THE DEPARTMENT OF NATURAL RESOURCES (M.D.N.R.) AND MODOT, AS WELL AS ANY OTHER PERMITS.
- 6. INSTALLATION OF LANDSCAPING AND ENTRANCE SIGNAGE CONSTRUCTION BY MISSOURI DIVISION OF STATE PARKS, SHALL BE REVIEWED BY THE MODOT FOR SIGHT DISTANCE CONSIDERATION AND APPROVED PRIOR TO INSTALLATION OR CONSTRUCTION.
- 7. INTERIM STORM WATER DRAINAGE CONTROL IN THE FORM OF EROSION AND SILTATION CONTROL MEASURES ARE REQUIRED AS INDICATED ON THE DRAWINGS AND IN THE PROJECT SPECIFIC STORMWATER POLLUTION PREVENTION PLAN (SWPPP). MISSOURI PARKS STAFF WILL PROVIDE A SPECIAL INSPECTOR TO MONITOR AND ENFORCE COMPLIANCE WITH THE SWPPP.
- 8. ALL STORM WATER SHALL BE DISCHARGED AT AN ADEQUATE NATURAL DISCHARGE POINT.
- 9. CONTRACTOR TO CLEAN AND MAINTAIN ALL ROADS AND HIGHWAYS USED FOR ACCESS IN A CLEAN CONDITION THROUGHOUT CONSTRUCTION.
- 10. ALL FILLED AREAS, INCLUDING TRENCH BACK FILLS, UNDER BUILDING, PROPOSED STORM AND SANITARY SEWER LINES, PUBLIC RIGHT-OF-WAY AND PAVED AREAS SHALL BE COMPACTED TO A MINIMUM OF 90% OF MAXIMUM DRY DENSITY AS DETERMINED BY THE MODIFIED AASHTO COMPACTION TEST, ASTM D1557-78.
- 11. CONTRACTOR TO CALL 1-800-DIG-RITE TO HAVE ALL UTILITIES LOCATED ON THE GROUND IN ALL AREAS AFFECTED BY CONSTRUCTION, PRIOR TO BEGINNING CONSTRUCTION. CONTRACTOR SHALL ALSO CALL MODOT AND M.D.N.R. TO REVIEW WORK PLAN PRIOR TO COMMENCING CONSTRUCTION AND TO REQUEST FIELD LOCATES FOR ALL UTILITIES NOT PARTICIPATING IN MISSOURI-1-CALL SYSTEM AND STATE AND PRIVATE UTILITIES.
- 12. FOR HYDROGEN SULFIDE PROTECTION, NEW MANHOLES SHALL HAVE FLEXIBLE SHEET LINERS WITH LOCKING EXTENSIONS (AMERON PROTECTIVE LINING DIVISION, AMER-PLATE T-LOCK) MANHOLE BOTTOMS SHALL BE TREATED WITH EPOXY COATING (RAVEN LINING SYSTEMS AQUATAPOXY A-6, TERRE HILL COMPOSITES MULTIPLEX LINER THC-610-SL-68)
- 13. THE CONTRACTOR SHALL IDENTIFY, PROTECT AND COORDINATE WITH THE OWNER TO (MAKE ADEQUATE MONUMENTS) THAT MAY BE DISTURBED PRIOR TO COMMENCING THE WORK. THE CONTRACTOR SHALL ALSO HIRE A MISSOURI PROFESSIONAL LAND SURVEYOR TO RESTORE ANY SURVEY MONUMENTS THAT ARE DISTURBED DURING CONSTRUCTION.
- 14. THE CONTRACTOR SHALL HIRE A MISSOURI PROFESSIONAL LAND SURVEYOR TO DOCUMENT THE NEW SITE UTILITY WORK, "AS-BUILT", INCLUDING ALL SEWER STRUCTURES, WATER SUPPLY AND OTHER BURIED UTILITIES PRIOR TO COMPLETING FINISHED GRADING.
- 15. CONTRACTOR SHALL PROVIDE MODOT A PERFORMANCE BOND FOR WORK IN THEIR RIGHT-OF-WAY