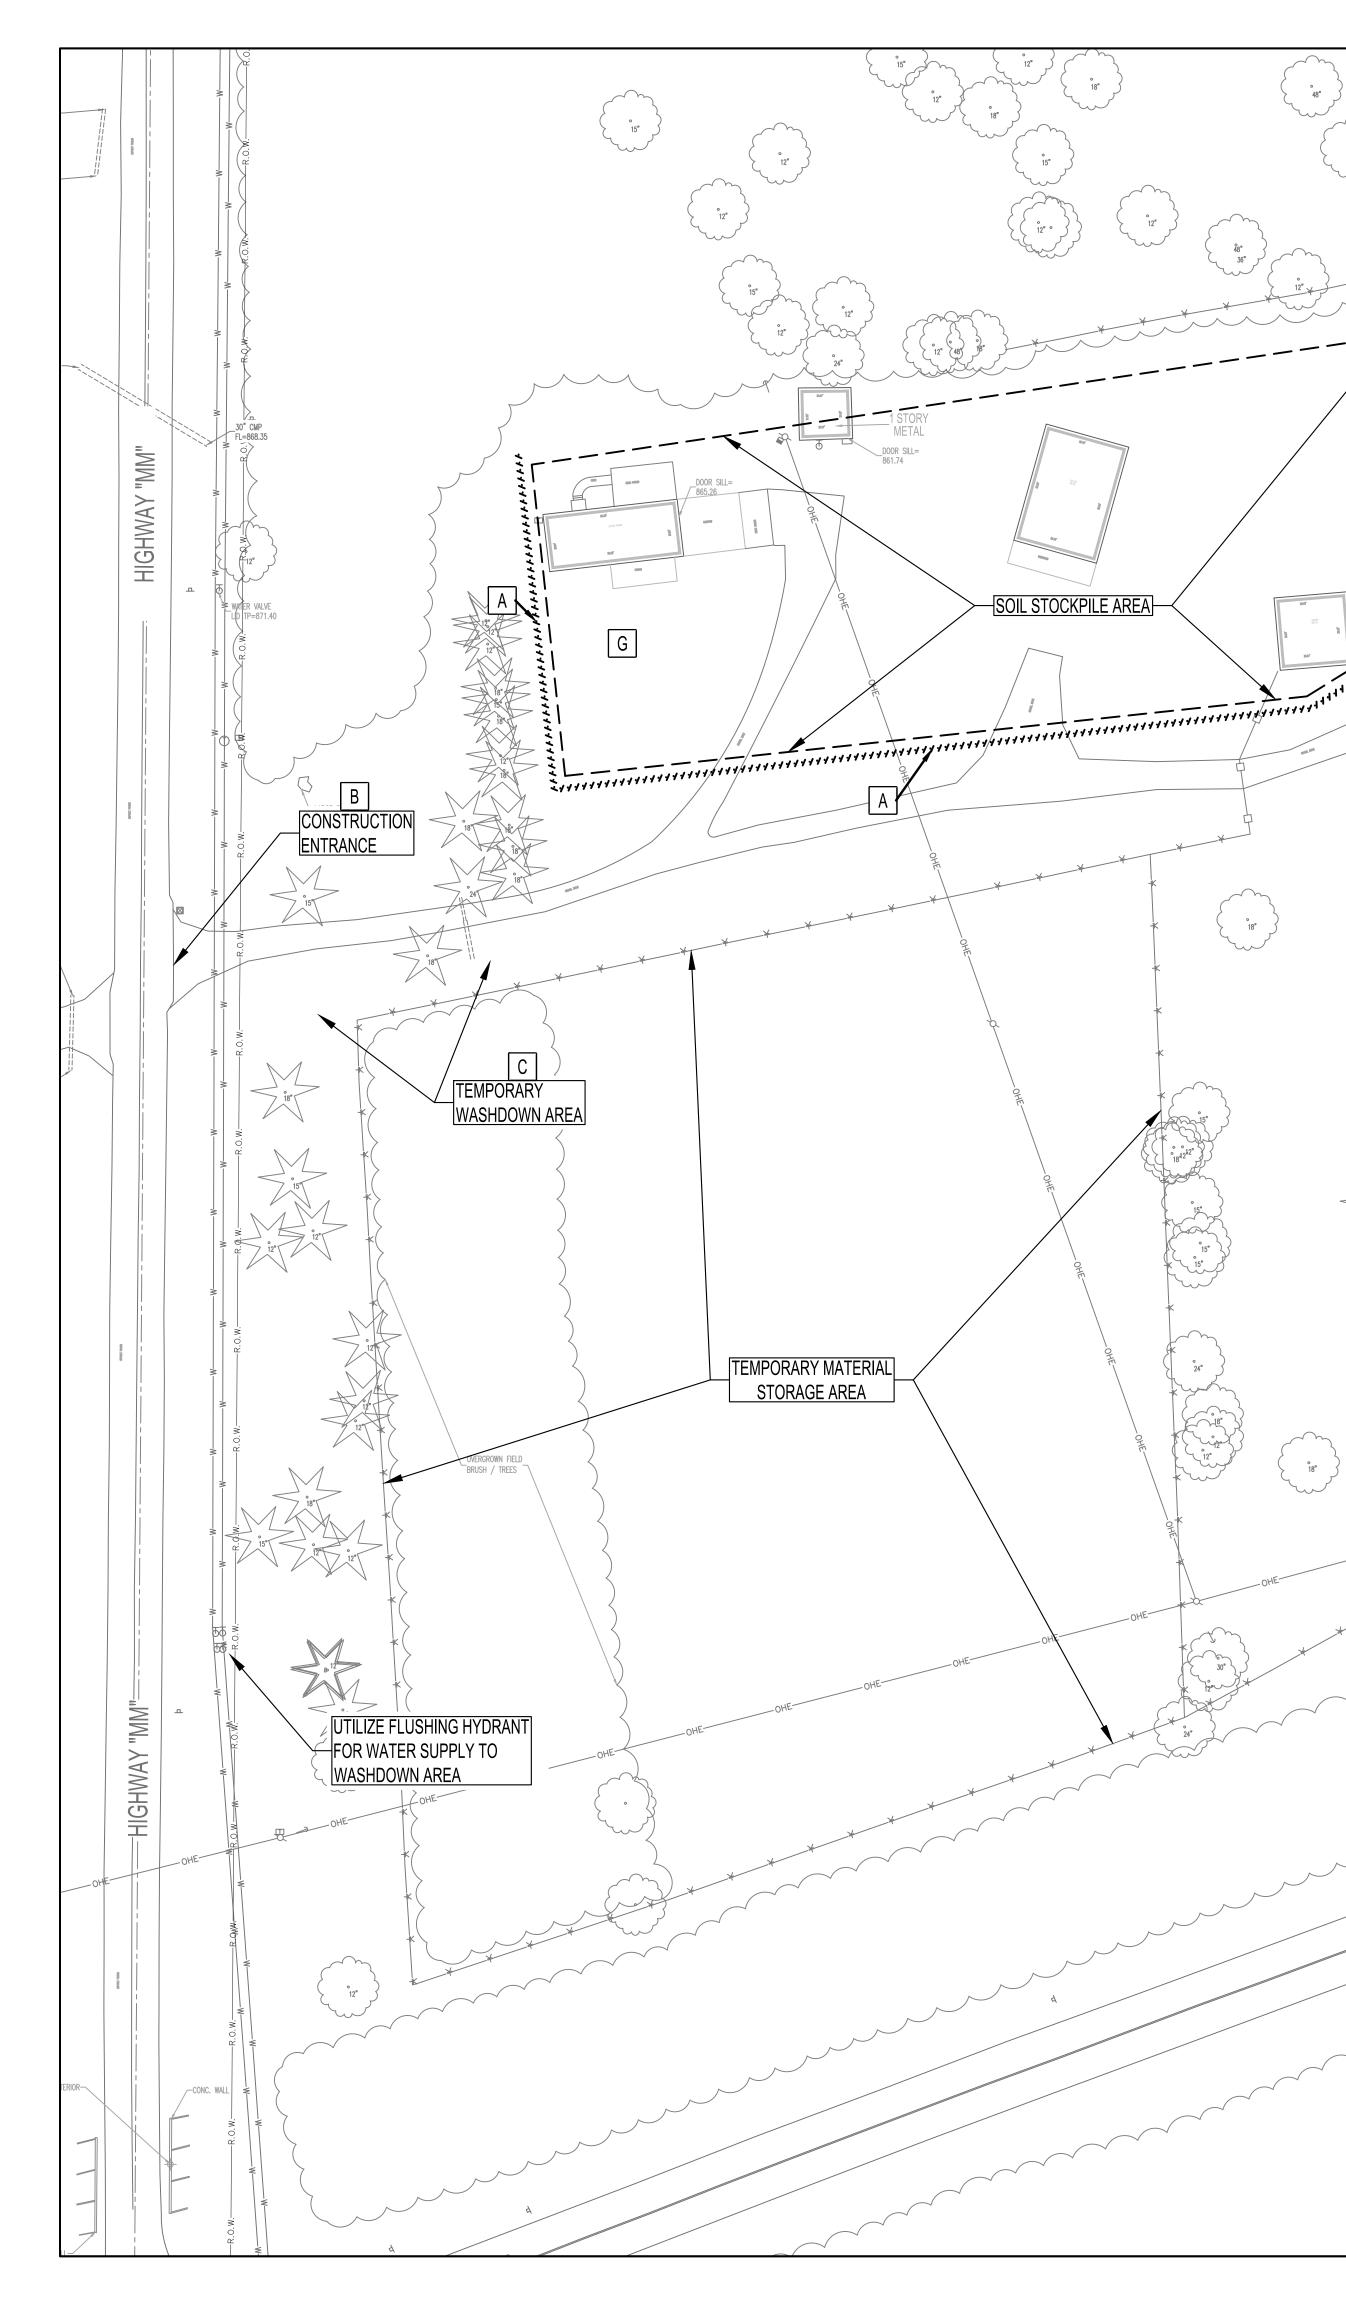

GENERAL NOTES

- 2. ANY EXCESS CONSTRUCTION AND/OR EXCAVATION MATERIALS SHALL BE REMOVED FROM SITE AND DISPOSED OF PROPERLY BY THE CONTRACTOR.
- 3. CONTRACTOR TO DISTURB AFFECTED AREAS THE MINIMUM AMOUNT NECESSARY TO COMPLETE THE WORK AND TO TAKE EXTRA CARE NOT TO DISTURB ANY AREAS OUTSIDE THE CONSTRUCTION AREA LIMITS.
- 4. THE CONTRACTOR SHALL BE RESPONSIBLE FOR INSTALLING EROSION CONTROL DEVICES AS NECESSARY TO CONTROL EROSION DURING THE COURSE OF CONSTRUCTION.
- 5. THE CONTRACTOR SHALL BE RESPONSIBLE FOR OBTAINING ALL CONSTRUCTION PERMITS FROM THE DEPARTMENT OF NATURAL RESOURCES (M.D.N.R.) AND MODOT, AS WELL AS ANY OTHER PERMITS.
- 6. INSTALLATION OF LANDSCAPING AND ENTRANCE SIGNAGE CONSTRUCTION BY MISSOURI DIVISION OF STATE PARKS, SHALL BE REVIEWED BY THE MODOT FOR SIGHT DISTANCE CONSIDERATION AND APPROVED PRIOR TO INSTALLATION OR CONSTRUCTION.
- 7. INTERIM STORM WATER DRAINAGE CONTROL IN THE FORM OF EROSION AND SILTATION CONTROL MEASURES ARE REQUIRED AS INDICATED ON THE DRAWINGS AND IN THE PROJECT SPECIFIC STORMWATER POLLUTION PREVENTION PLAN (SWPPP). MISSOURI PARKS STAFF WILL PROVIDE A SPECIAL INSPECTOR TO MONITOR AND ENFORCE COMPLIANCE WITH THE SWPPP.
- 8. ALL STORM WATER SHALL BE DISCHARGED AT AN ADEQUATE NATURAL DISCHARGE POINT.
- 9. CONTRACTOR TO CLEAN AND MAINTAIN ALL ROADS AND HIGHWAYS USED FOR ACCESS IN A CLEAN CONDITION THROUGHOUT CONSTRUCTION.
- 10. ALL FILLED AREAS, INCLUDING TRENCH BACK FILLS, UNDER BUILDING, PROPOSED STORM AND SANITARY SEWER LINES, PUBLIC RIGHT-OF-WAY AND PAVED AREAS SHALL BE COMPACTED TO A MINIMUM OF 90% OF MAXIMUM DRY DENSITY AS DETERMINED BY THE MODIFIED AASHTO COMPACTION TEST, ASTM D1557-78.
- 11. CONTRACTOR TO CALL 1-800-DIG-RITE TO HAVE ALL UTILITIES LOCATED ON THE GROUND IN ALL AREAS AFFECTED BY CONSTRUCTION, PRIOR TO BEGINNING CONSTRUCTION. CONTRACTOR SHALL ALSO CALL MODOT AND M.D.N.R. TO REVIEW WORK PLAN PRIOR TO COMMENCING CONSTRUCTION AND TO REQUEST FIELD LOCATES FOR ALL UTILITIES NOT PARTICIPATING IN MISSOURI-1-CALL SYSTEM AND STATE AND PRIVATE UTILITIES.
- 12. FOR HYDROGEN SULFIDE PROTECTION, NEW MANHOLES SHALL HAVE FLEXIBLE SHEET LINERS WITH LOCKING EXTENSIONS (AMERON PROTECTIVE LINING DIVISION, AMER-PLATE T-LOCK) MANHOLE BOTTOMS SHALL BE TREATED WITH EPOXY COATING (RAVEN LINING SYSTEMS AQUATAPOXY A-6, TERRE HILL COMPOSITES MULTIPLEX LINER THC-610-SL-68)
- 13. THE CONTRACTOR SHALL IDENTIFY, PROTECT AND COORDINATE WITH THE OWNER TO (MAKE ADEQUATE MONUMENTS) THAT MAY BE DISTURBED PRIOR TO COMMENCING THE WORK. THE CONTRACTOR SHALL ALSO HIRE A MISSOURI PROFESSIONAL LAND SURVEYOR TO RESTORE ANY SURVEY MONUMENTS THAT ARE DISTURBED DURING CONSTRUCTION.
- 14. THE CONTRACTOR SHALL HIRE A MISSOURI PROFESSIONAL LAND SURVEYOR TO DOCUMENT THE NEW SITE UTILITY WORK, "AS-BUILT", INCLUDING ALL SEWER STRUCTURES, WATER SUPPLY AND OTHER BURIED UTILITIES PRIOR TO COMPLETING FINISHED GRADING.
- 15. CONTRACTOR SHALL PROVIDE MODOT A PERFORMANCE BOND FOR WORK IN THEIR RIGHT-OF-WAY