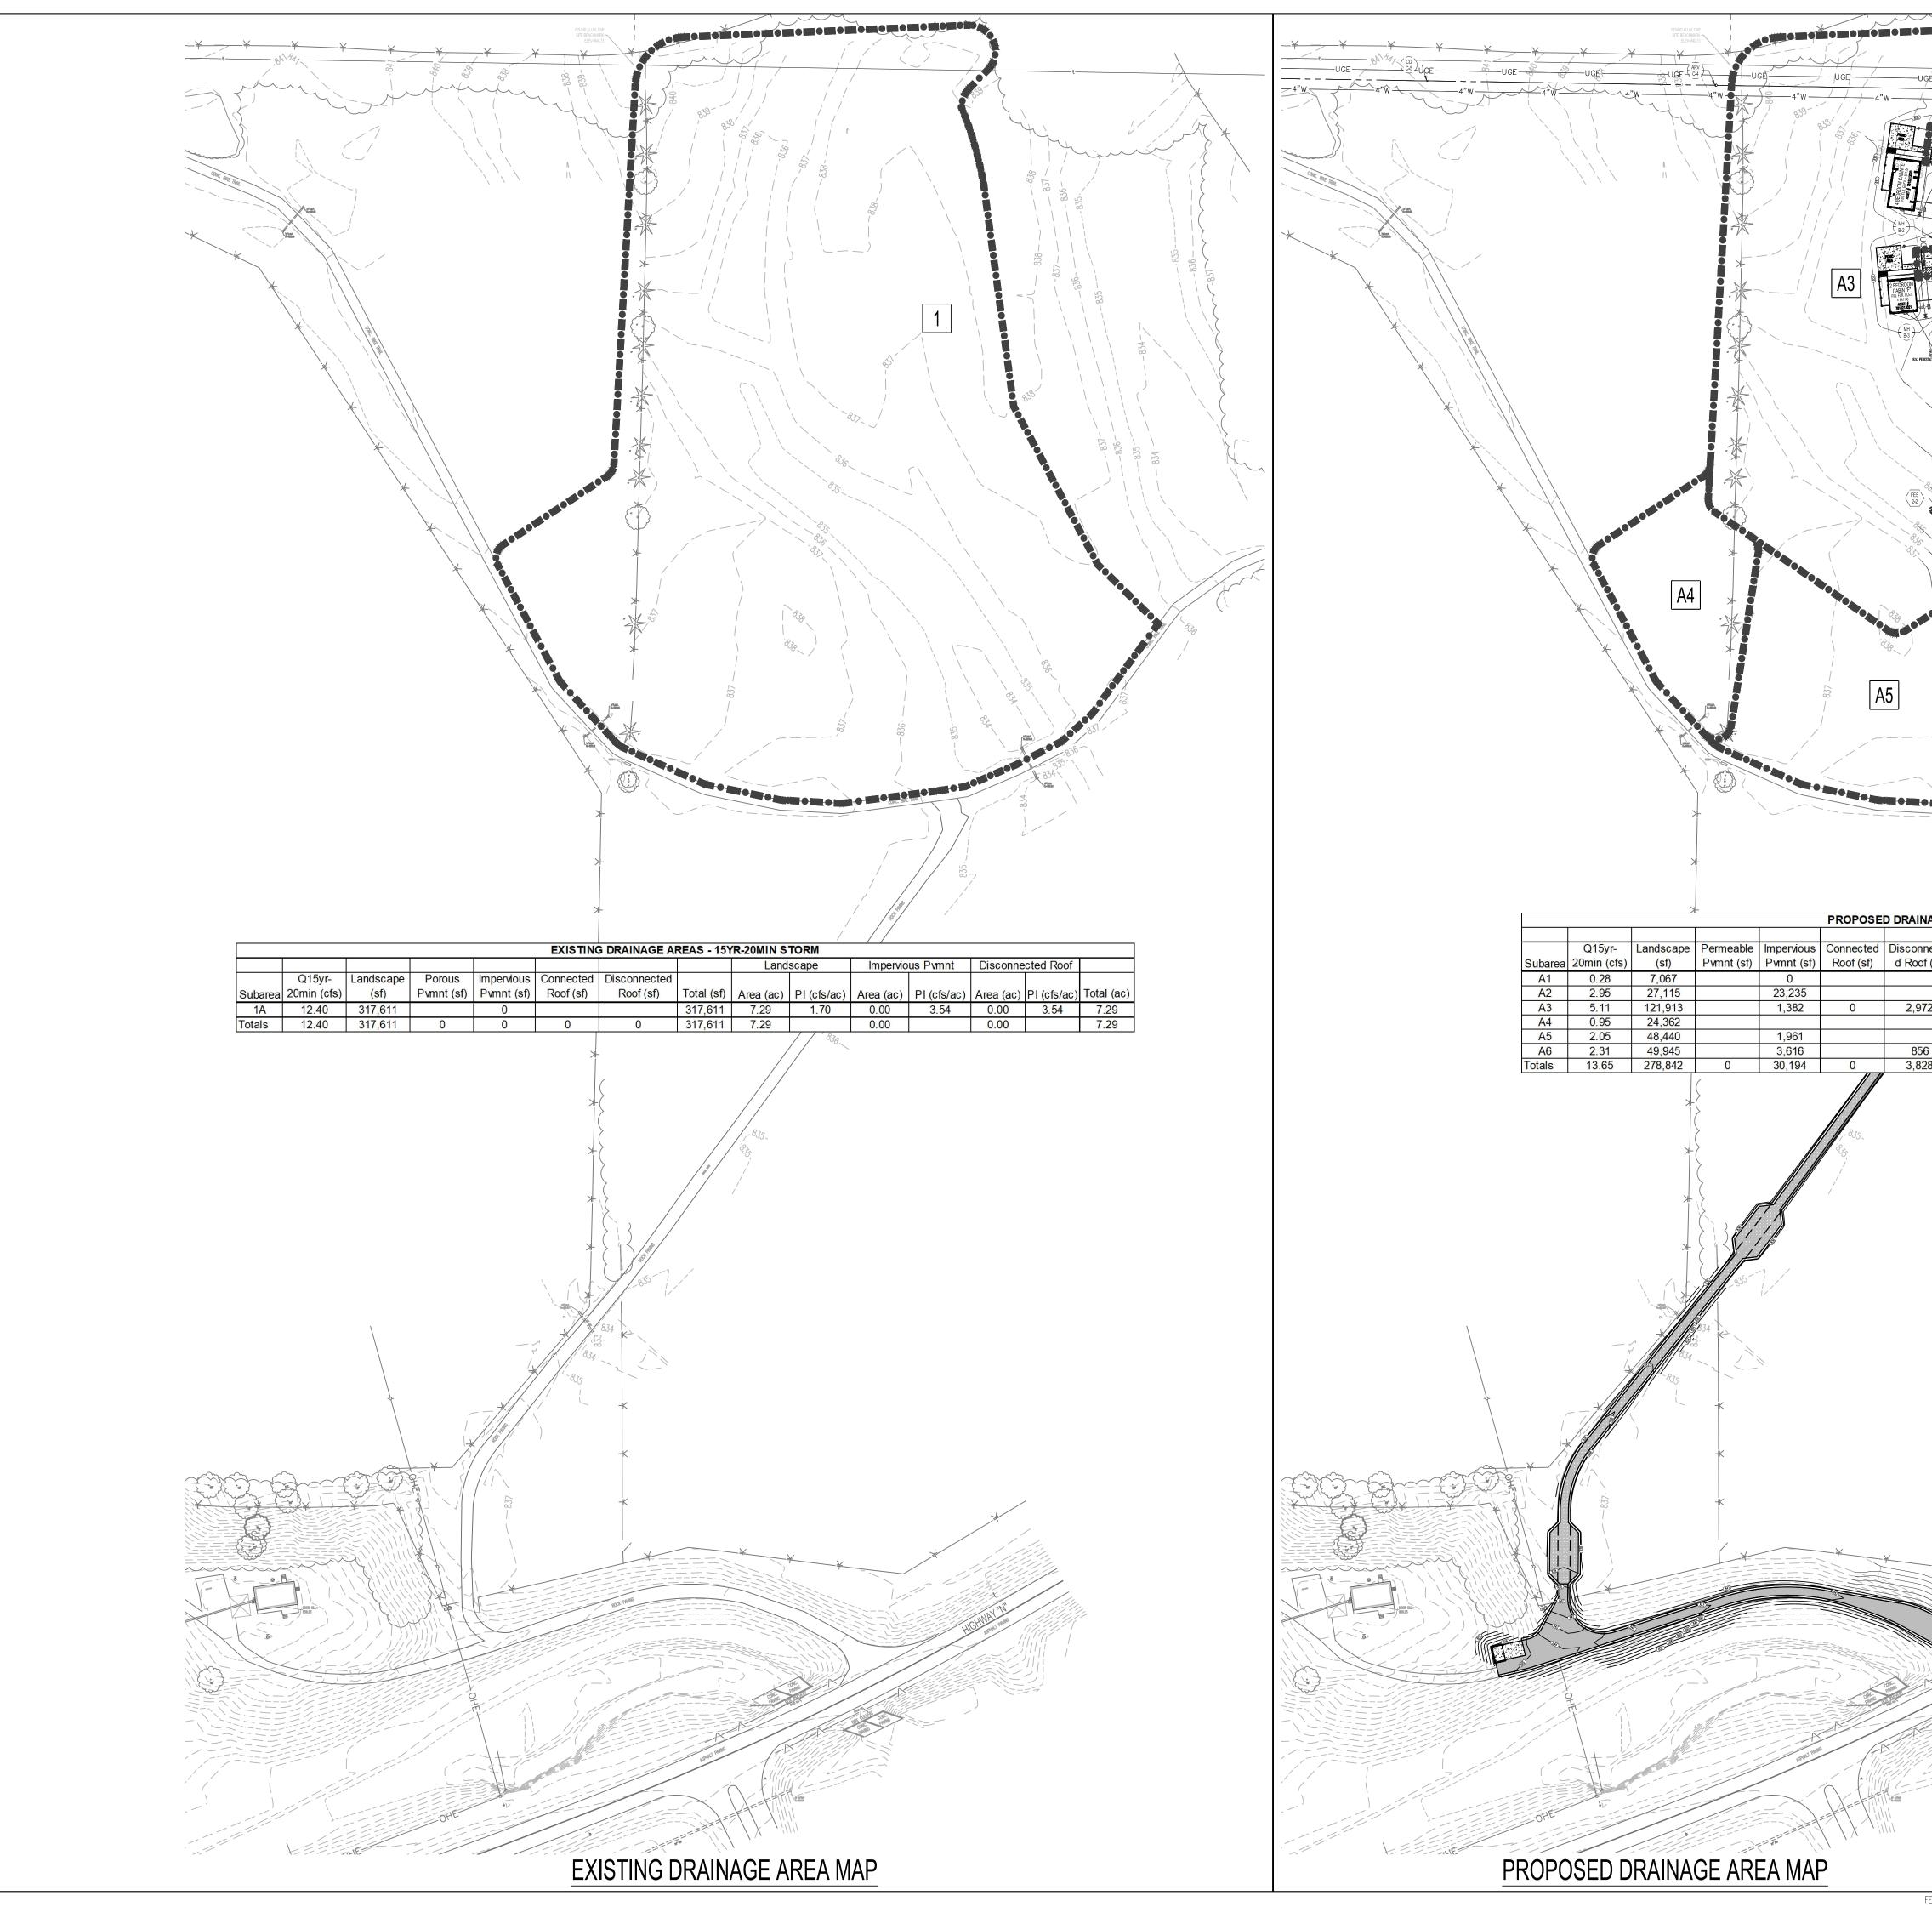

624723.2330$ $EASTING$ = $718315.9090$ $ELEVATION$ = $852.00$ BRASS DISK                                                                                                                                                                                                                      | C14.1                                                                                                                                                                                                                                                                                                                                                  |

FE PROJECT# F:\2022\220058 State Of Missouri - Johnsons Shut Ins-New Cabins\2.0 Civil Design\2.4 Output Sheets\220058C14.0.dwg Plotted Date: 4/10/23 Time: 3:17 PM





| us Pvmnt    | Disconne    | cted Roof                       |                                                                                            |
|-------------|-------------|---------------------------------|--------------------------------------------------------------------------------------------|
|             |             |                                 |                                                                                            |
| PI (cfs/ac) | Area (ac)   | PI (cfs/ac)                     | Total (ac)                                                                                 |
| 3.54        | 0.00        | 3.54                            | 7.29                                                                                       |
|