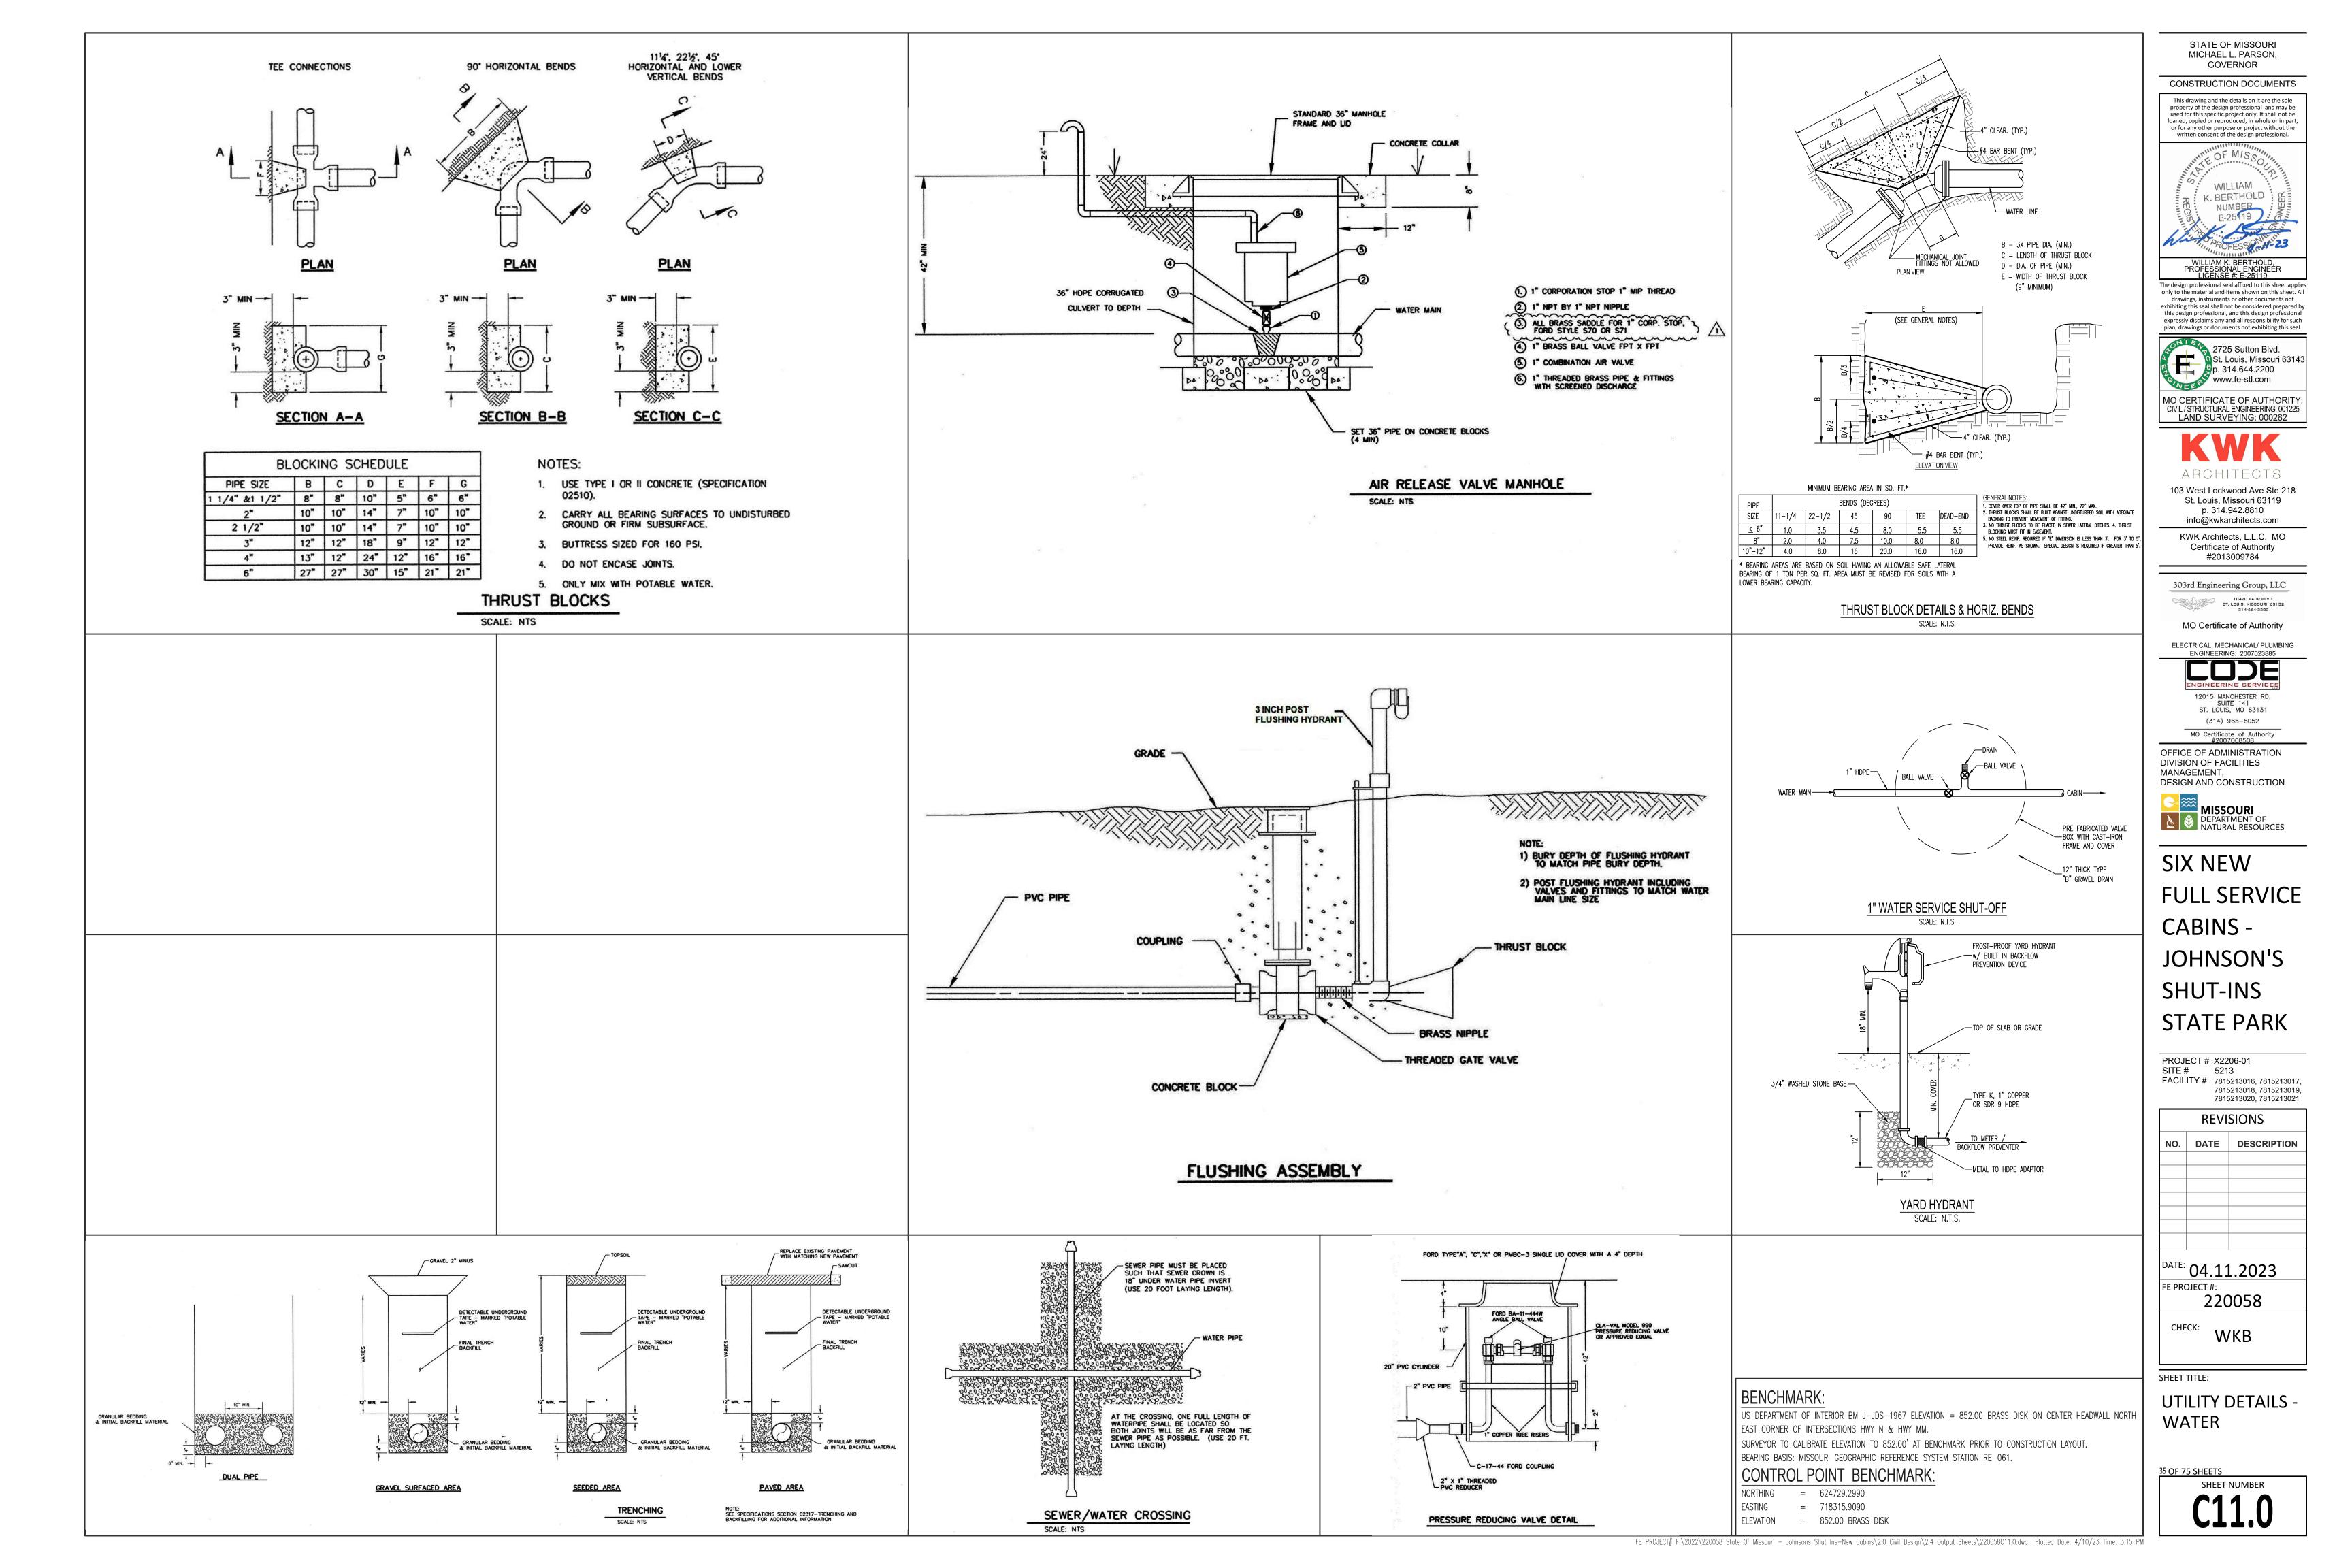

/23 Time: 3:15 PM





EAST CORNER OF INTERSECTIONS HWY N & HWY MM. SURVEYOR TO CALIBRATE ELEVATION TO 852.00' AT BENCHMARK PRIOR TO CONSTRUCTION LAYOUT. BEARING BASIS: MISSOURI GEOGRAPHIC REFERENCE SYSTEM STATION RE-061. CONTROL POINT BENCHMARK:

32 OF 75 SHEETS SHEET NUMBER **C9.2** 

STATE OF MISSOURI

GOVERNOR

E OF MISS

WILLIAM K. BERTHOLD NUMBER F-25119

🕈 www.fe-stl.com

p. 314.942.8810

#2013009784

ENGINEERING: 2007023885 CODE ENGINEERING SERVICES

12015 MANCHESTER RD. SUITE 141 ST. LOUIS, MO 63131

(314) 965-8052

REVISIONS

220058

WKB

EASTING = 718315.9090

NORTHING = 624729.2990

ELEVATION = 852.00 BRASS DISK

FE PROJECT# F:\2022\220058 State Of Missouri - Johnsons Shut Ins-New Cabins\2.0 Civil Design\2.4 Output Sheets\220058C9.1.dwg Plotted Date: 4/10/23 Time: 3:15 PM











#### Culvert Report

Hydraflow Express Extension for Autodesk® Civil 3D® by Autodesk, Inc. Monday, Dec 12 2022 Culvert 1 Invert Elev Dn (ft) = 834.00 Calculations = 76.72 Qmin (cfs) = 0.00 Pipe Length (ft) = 0.65 Qmax (cfs) = 3.01 Slope (%)







### Culvert Report

Hydraflow Express Extension for Autodesk® Civil 3D® by Autodesk, Inc. Monday, Dec 12 2022

#### Culvert 2

| ourrontz           |   |                                 |                                               |   |                               |
|--------------------|---|---------------------------------|-----------------------------------------------|---|-------------------------------|
| nvert Elev Dn (ft) | = | 834.00                          | Calculations                                  |   |