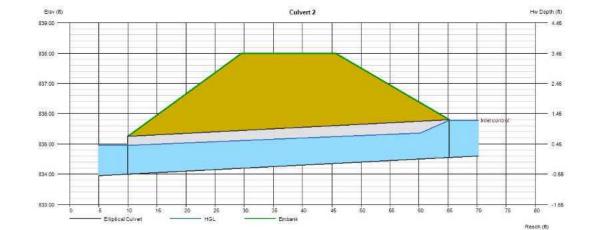

t)                                  | = | 835.78                        |
| Top Elevation (ft) | = | 838.00                          | Hw/D (ft)                                     | = | 0.99                          |
| Top Width (ft)     | = | 16.00                           | Flow Regime                                   | = | Inlet Control                 |
| Crest Width (ft)   | = | 10.00                           |                                               |   |                               |
|                    |   |                                 |                                               |   |                               |
|                    |   |                                 |                                               |   |                               |





| Elev (ft) |        |    |
|-----------|--------|----|
| 639.00    |        |    |
| 838.00    |        | _  |
| 637.00    |        |    |
| 836.00    | +      | _  |
| 835.00    | -      | _  |
| 834.00    | -      | ~~ |
| 833.00    | <br>10 | _  |



835.50

| Hydraflow Express Extension fo                                                                                 | r Autodesk® Civil 3D® by Autodesk, Inc.                                                                                                                                                                                                          | Monday, Dec 12 2                                                       |
|-----------------------------------------------------------------------------------------------------