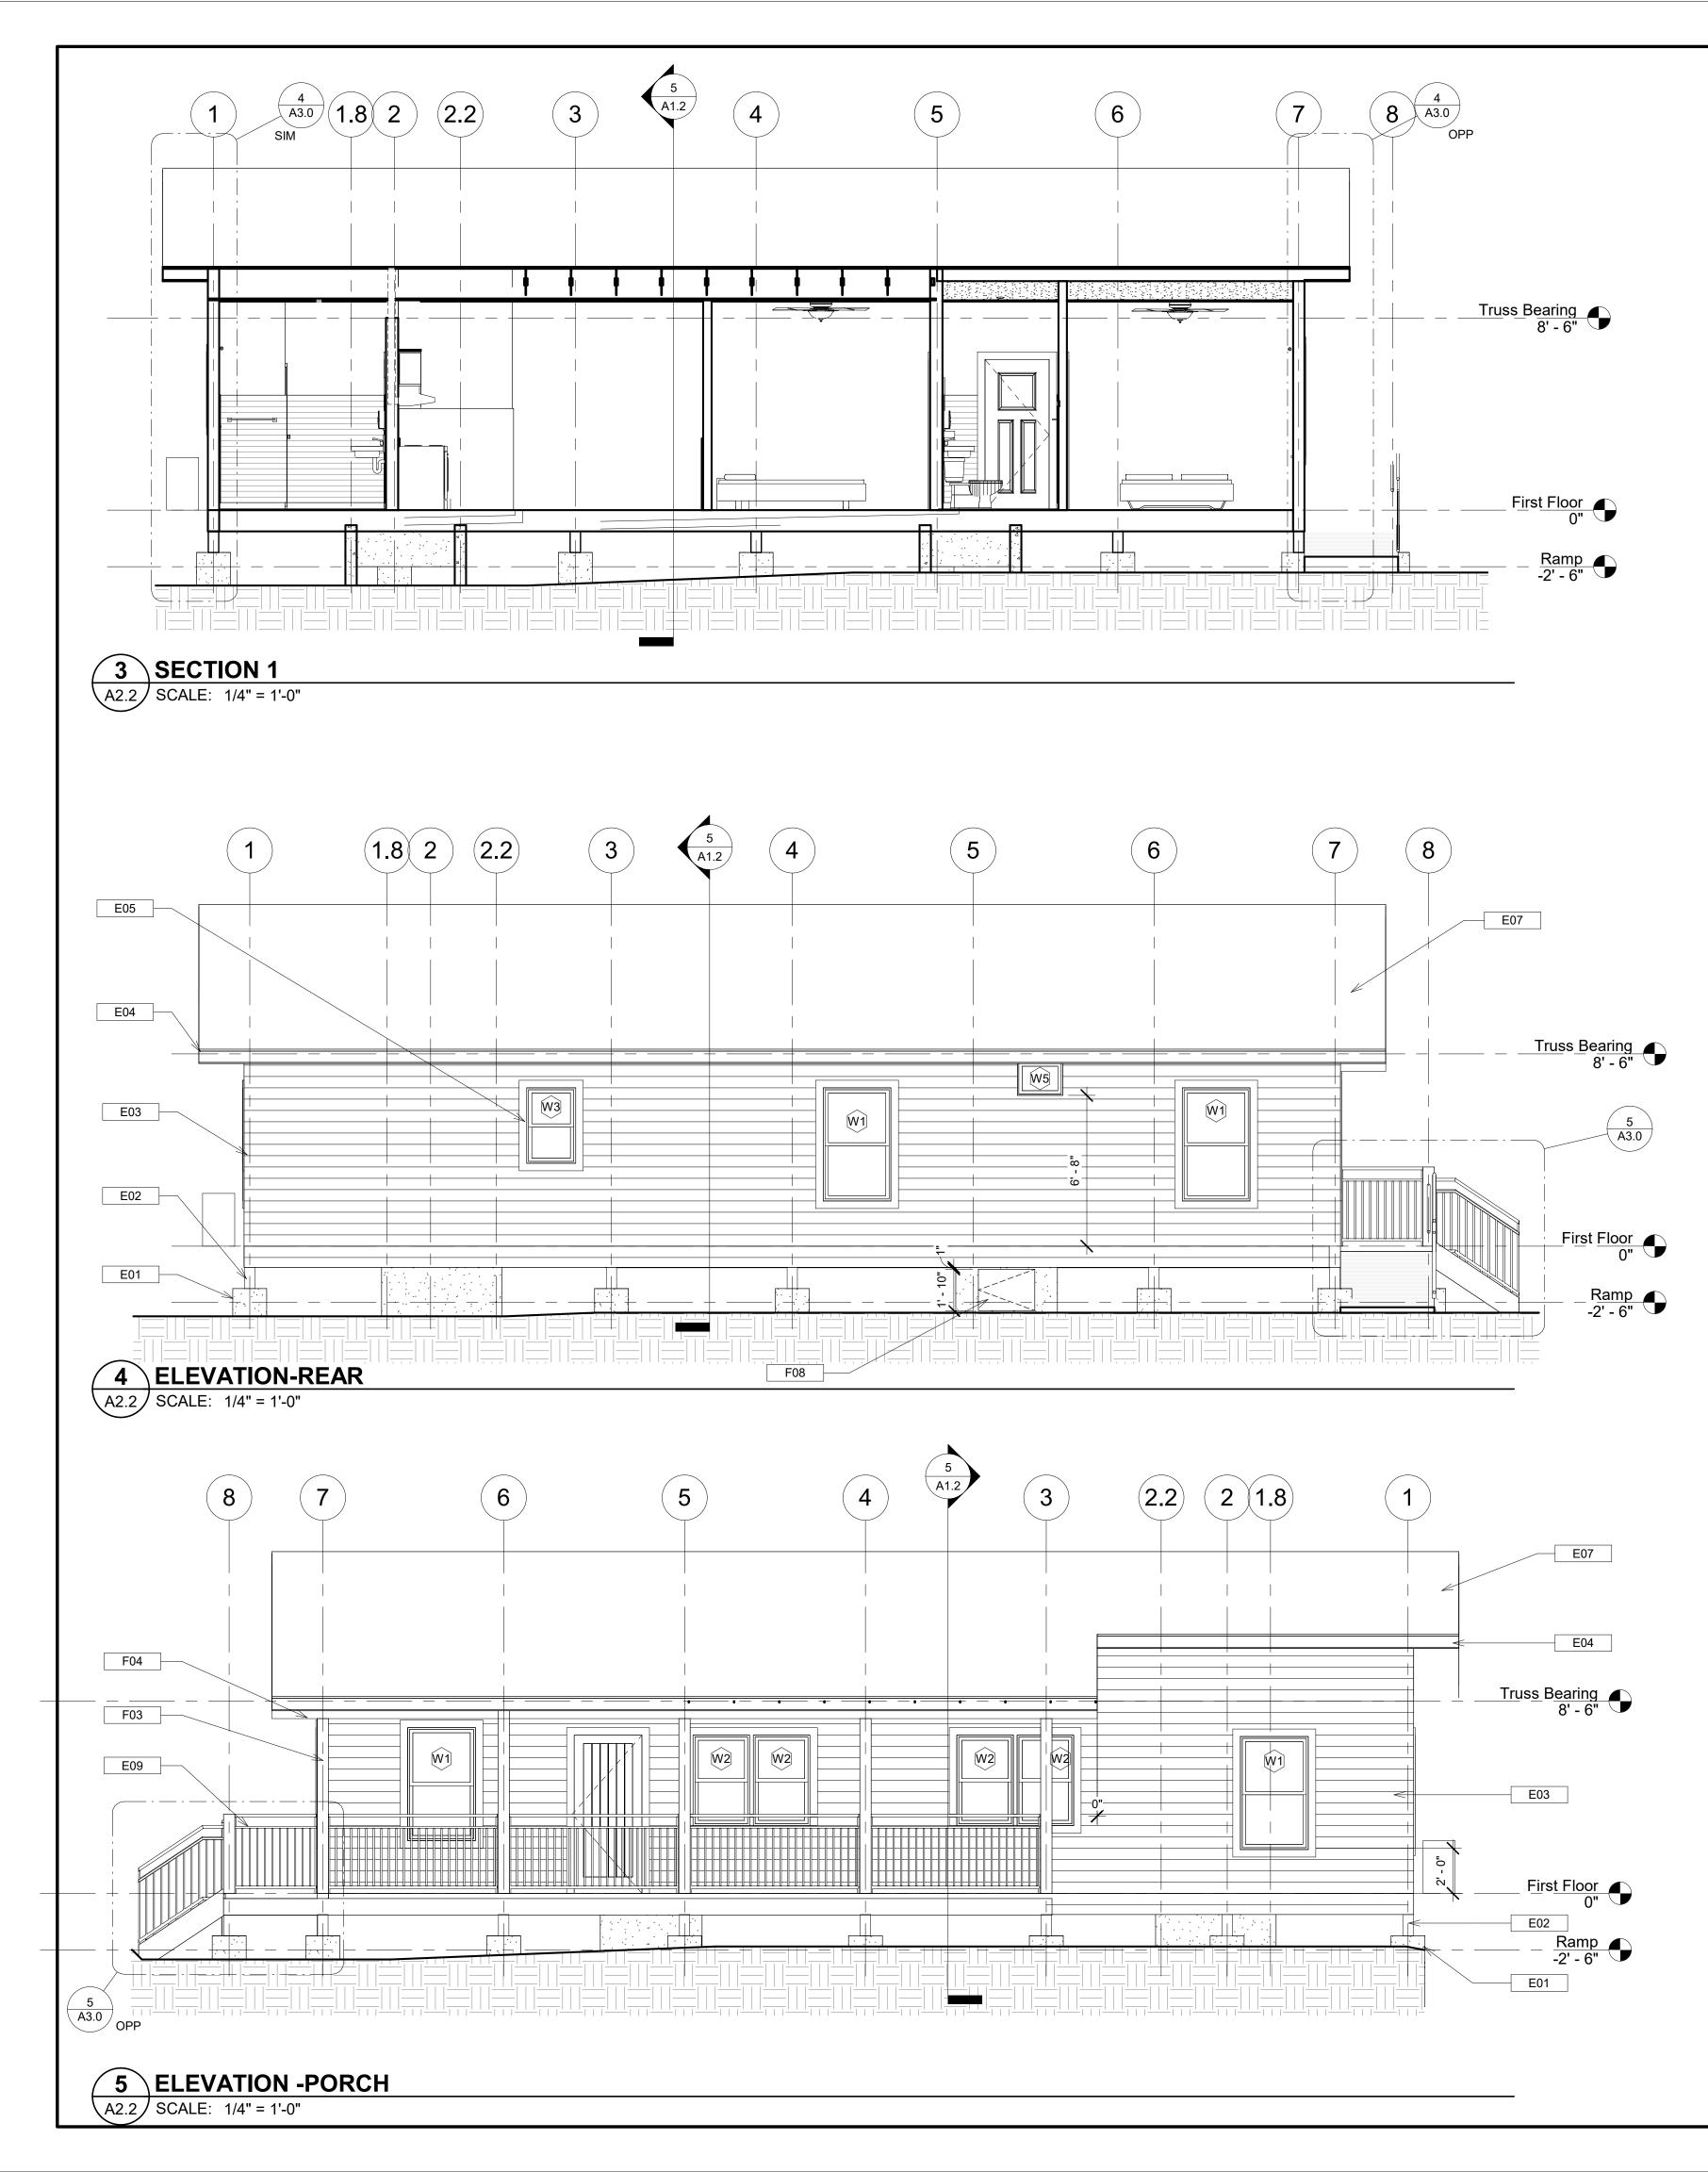

# SIX NEW FULL SERVICE CABINS JOHNSON'S SHUT-INS STATE PARK MIDDLE BROOK, MO. 63656

**OWNER:** 

STATE OF MISSOURI MICHAEL L. PARSON, GOVERNOR

DEPARTMENT OF NATURAL RESOURCES

PROJECT MANAGEMENT: OFFICE OF ADMINISTRATION DIVISION OF FACILITIES MANAGEMENT, DESIGN AND CONSTRUCTION