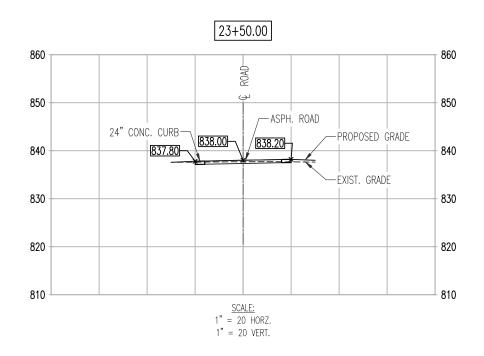

|











22+00.00 850 + 850 EXIST. GRADE /-- ASPH. ROAD 24" CONC. CURB - [838.00] 838.40 840 - 840 837.80 \_\_\_\_ PROPOSED PROPOSED GRADE \_ PARKING LOT 830 830 + 820 -820 810 810 <u>SCALE:</u> 1" = 20 HORZ. 1" = 20 VERT.











| BENCHMARK:                                                                                  |     |
|---------------------------------------------------------------------------------------------|-----|
| US DEPARTMENT OF INTERIOR BM J-JDS-1967 ELEVATION = 852.00 BRASS DISK ON CENTER HEADWALL NO | RTH |
| EAST CORNER OF INTERSECTIONS HWY N & HWY MM.                                                |     |
| SURVEYOR TO CALIBRATE ELEVATION TO 852.00' AT BENCHMARK PRIOR TO CONSTRUCTION LAYOUT.       |     |
| BEARING BASIS: MISSOURI GEOGRAPHIC REFERENCE SYSTEM STATION