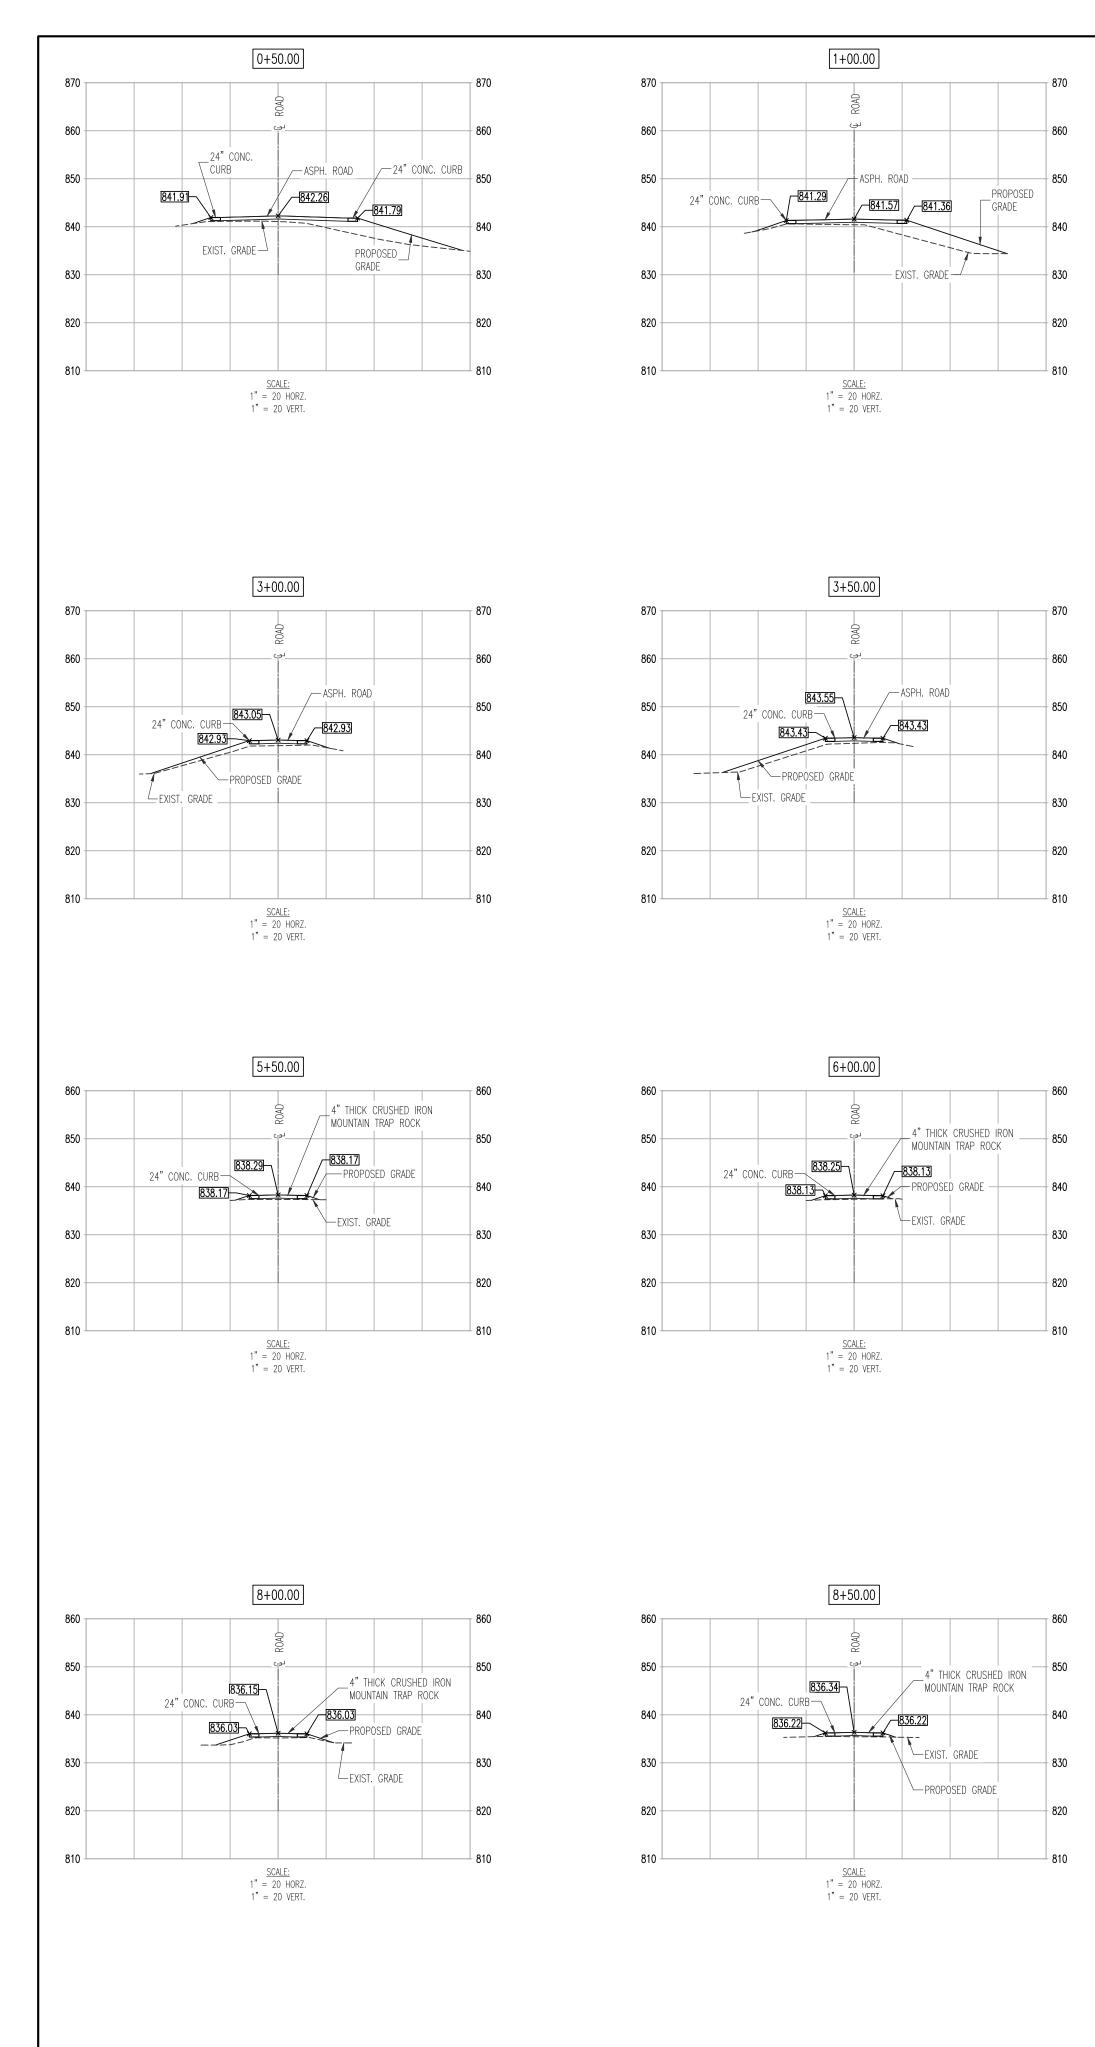

GENERAL NOTES

- 2. ANY EXCESS CONSTRUCTION AND/OR EXCAVATION MATERIALS SHALL BE REMOVED FROM SITE AND DISPOSED OF PROPERLY BY THE CONTRACTOR.
- 3. CONTRACTOR TO DISTURB AFFECTED AREAS THE MINIMUM AMOUNT NECESSARY TO COMPLETE THE WORK AND TO TAKE EXTRA CARE NOT TO DISTURB ANY AREAS OUTSIDE THE CONSTRUCTION AREA LIMITS.
- 4. THE CONTRACTOR SHALL BE RESPONSIBLE FOR INSTALLING EROSION CONTROL DEVICES AS NECESSARY TO CONTROL EROSION DURING THE COURSE OF CONSTRUCTION.
- 5. THE CONTRACTOR SHALL BE RESPONSIBLE FOR OBTAINING ALL CONSTRUCTION PERMITS FROM THE DEPARTMENT OF NATURAL RESOURCES (M.D.N.R.) AND MODOT, AS WELL AS ANY OTHER PERMITS.
- 6. INSTALLATION OF LANDSCAPING AND ENTRANCE SIGNAGE CONSTRUCTION BY MISSOURI DIVISION OF STATE PARKS, SHALL BE REVIEWED BY THE MODOT FOR SIGHT DISTANCE CONSIDERATION AND APPROVED PRIOR TO INSTALLATION OR CONSTRUCTION.
- 7. INTERIM STORM WATER DRAINAGE CONTROL IN THE FORM OF EROSION AND SILTATION CONTROL MEASURES ARE REQUIRED AS INDICATED ON THE DRAWINGS AND IN THE PROJECT SPECIFIC STORMWATER POLLUTION PREVENTION PLAN (SWPPP). MISSOURI PARKS STAFF WILL PROVIDE A SPECIAL INSPECTOR TO MONITOR AND ENFORCE COMPLIANCE WITH THE SWPPP.
- 8. ALL STORM WATER SHALL BE DISCHARGED AT AN ADEQUATE NATURAL DISCHARGE POINT.
- 9. CONTRACTOR TO CLEAN AND MAINTAIN ALL ROADS AND HIGHWAYS USED FOR ACCESS IN A CLEAN CONDITION THROUGHOUT CONSTRUCTION.
- 10. ALL FILLED AREAS, INCLUDING TRENCH BACK FILLS, UNDER BUILDING, PROPOSED STORM AND SANITARY SEWER LINES, PUBLIC RIGHT-OF-WAY AND PAVED AREAS SHALL BE COMPACTED TO A MINIMUM OF 90% OF MAXIMUM DRY DENSITY AS DETERMINED BY THE MODIFIED AASHTO COMPACTION TEST, ASTM D1557-78.
- 11. CONTRACTOR TO CALL 1-800-DIG-RITE TO HAVE ALL UTILITIES LOCATED ON THE GROUND IN ALL AREAS AFFECTED BY CONSTRUCTION, PRIOR TO BEGINNING CONSTRUCTION. CONTRACTOR SHALL ALSO CALL MODOT AND M.D.N.R. TO REVIEW WORK PLAN PRIOR TO COMMENCING CONSTRUCTION AND TO REQUEST FIELD LOCATES FOR ALL UTILITIES NOT PARTICIPATING IN MISSOURI-1-CALL SYSTEM AND STATE AND PRIVATE UTILITIES.
- 12. FOR HYDROGEN SULFIDE PROTECTION, NEW MANHOLES SHALL HAVE FLEXIBLE SHEET LINERS WITH LOCKING EXTENSIONS (AMERON PROTECTIVE LINING DIVISION, AMER-PLATE T-LOCK) MANHOLE BOTTOMS SHALL BE TREATED WITH EPOXY COATING (RAVEN LINING SYSTEMS AQUATAPOXY A-6, TERRE HILL COMPOSITES MULTIPLEX LINER THC-610-SL-68)
- 13. THE CONTRACTOR SHALL IDENTIFY, PROTECT AND COORDINATE WITH THE OWNER TO (MAKE ADEQUATE MONUMENTS) THAT MAY BE DISTURBED PRIOR TO COMMENCING THE WORK. THE CONTRACTOR SHALL ALSO HIRE A MISSOURI PROFESSIONAL LAND SURVEYOR TO RESTORE ANY SURVEY MONUMENTS THAT ARE DISTURBED DURING CONSTRUCTION.
- 14. THE CONTRACTOR SHALL HIRE A MISSOURI PROFESSIONAL LAND SURVEYOR TO DOCUMENT THE NEW SITE UTILITY WORK, "AS-BUILT", INCLUDING ALL SEWER STRUCTURES, WATER SUPPLY AND OTHER BURIED UTILITIES PRIOR TO COMPLETING FINISHED GRADING.
- 15. CONTRACTOR SHALL PROVIDE MODOT A PERFORMANCE BOND FOR WORK IN THEIR RIGHT-OF-WAY