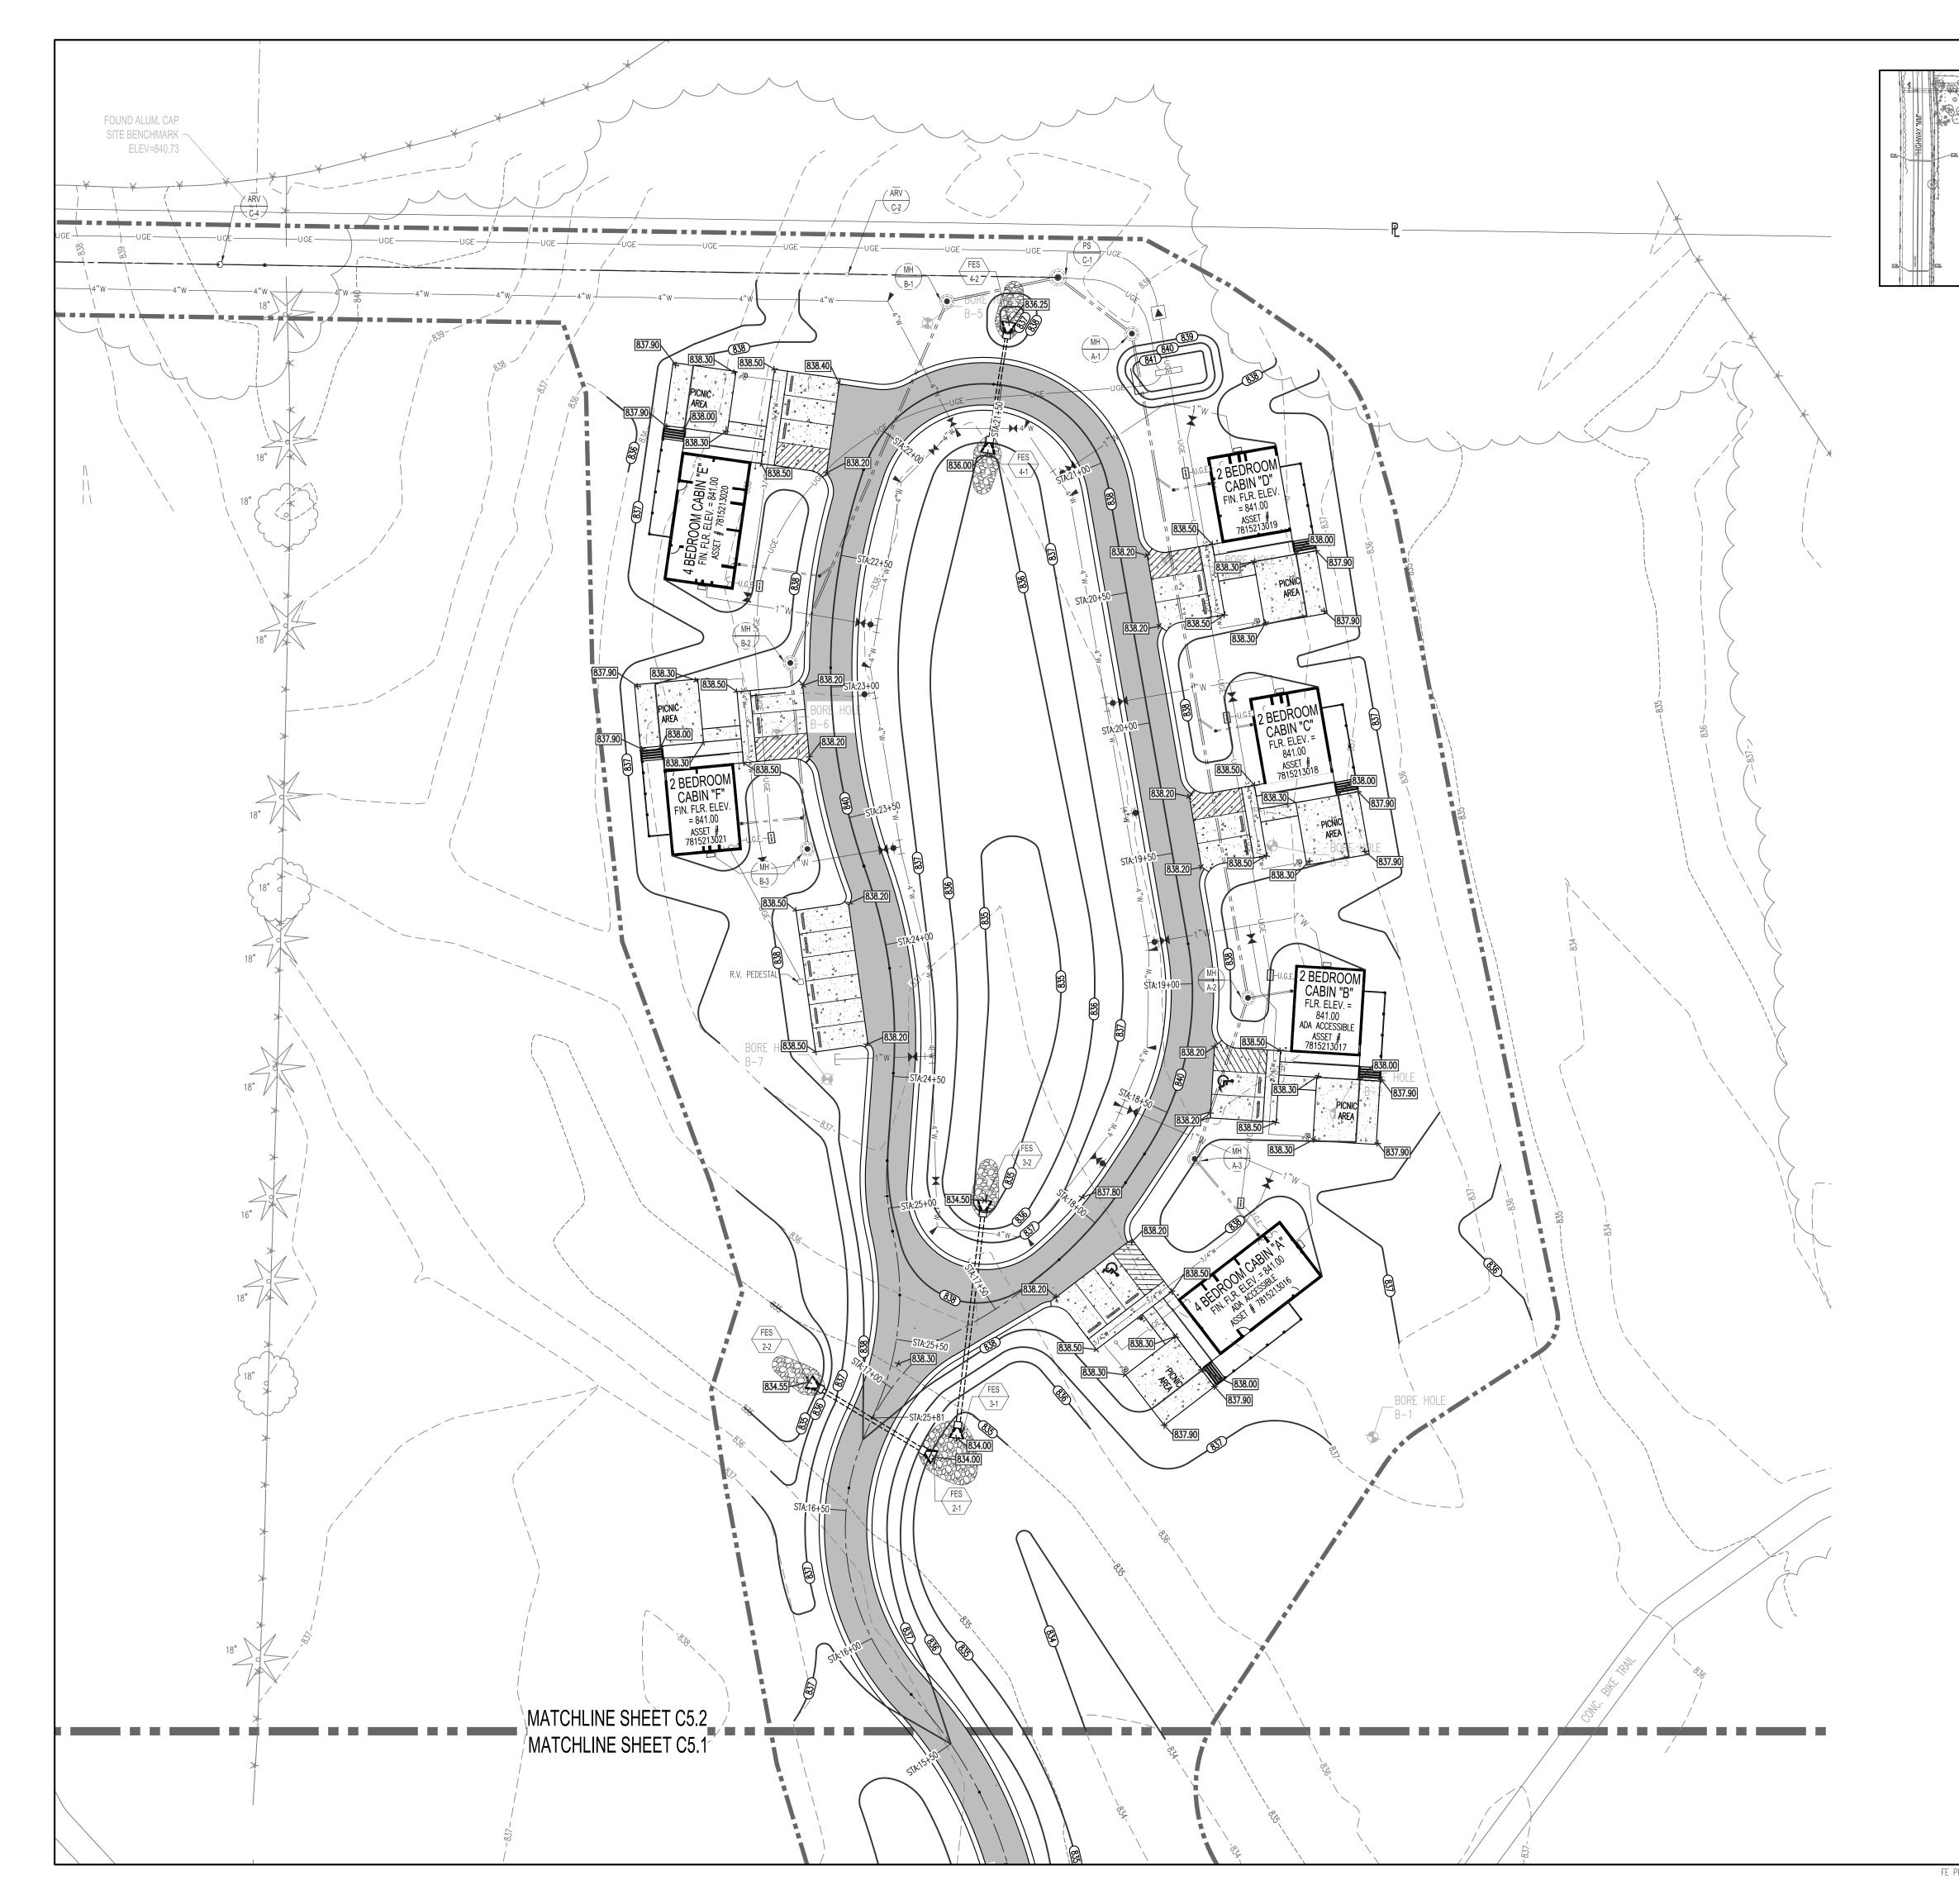

------------------------------------------------------------|--|
| Scale:1" = 30'                                                                                                                                               |  |
| BENCHMARK:<br>US DEPARTMENT OF INTERIOR BM J-JDS-1967 ELEVATION = 852.00 BRASS DISK ON CENTER HEADWALL NORTH<br>EAST CORNER OF INTERSECTIONS HWY N & HWY MM. |  |
| SURVEYOR TO CALIBRATE ELEVATION TO 852.00' AT BENCHMARK PRIOR TO CONSTRUCTION LAYOUT.<br>BEARING BASIS: MISSOURI GEOGRAPHIC REFERENCE SYSTEM STATION RE-061. |  |
| CONTROL POINT BENCHMARK:                                                                                                                                     |  |

NORTHING = 624729.2990

EASTING = 718315.9090

ELEVATION = 852.00 BRASS DISK





Not Observed

15 T

15 T 10 R 15 T

15 T

B-5

B-6

839

838

844 859

T Refusal T-Term

| 0 30 60        |  |
|----------------|--|
| Scale:1" = 30' |  |



| STATE OF MISSOURI<br>MICHAEL L. PARSON,<br>GOVERNOR                                                                                                                                                                                                                                                               |
|-------------------------------------------------------------------------------------------------------------------------------------------------------------------------------------------------------------------------------------------------------------------------------------------------------------------|
| CONSTRUCTION DOC