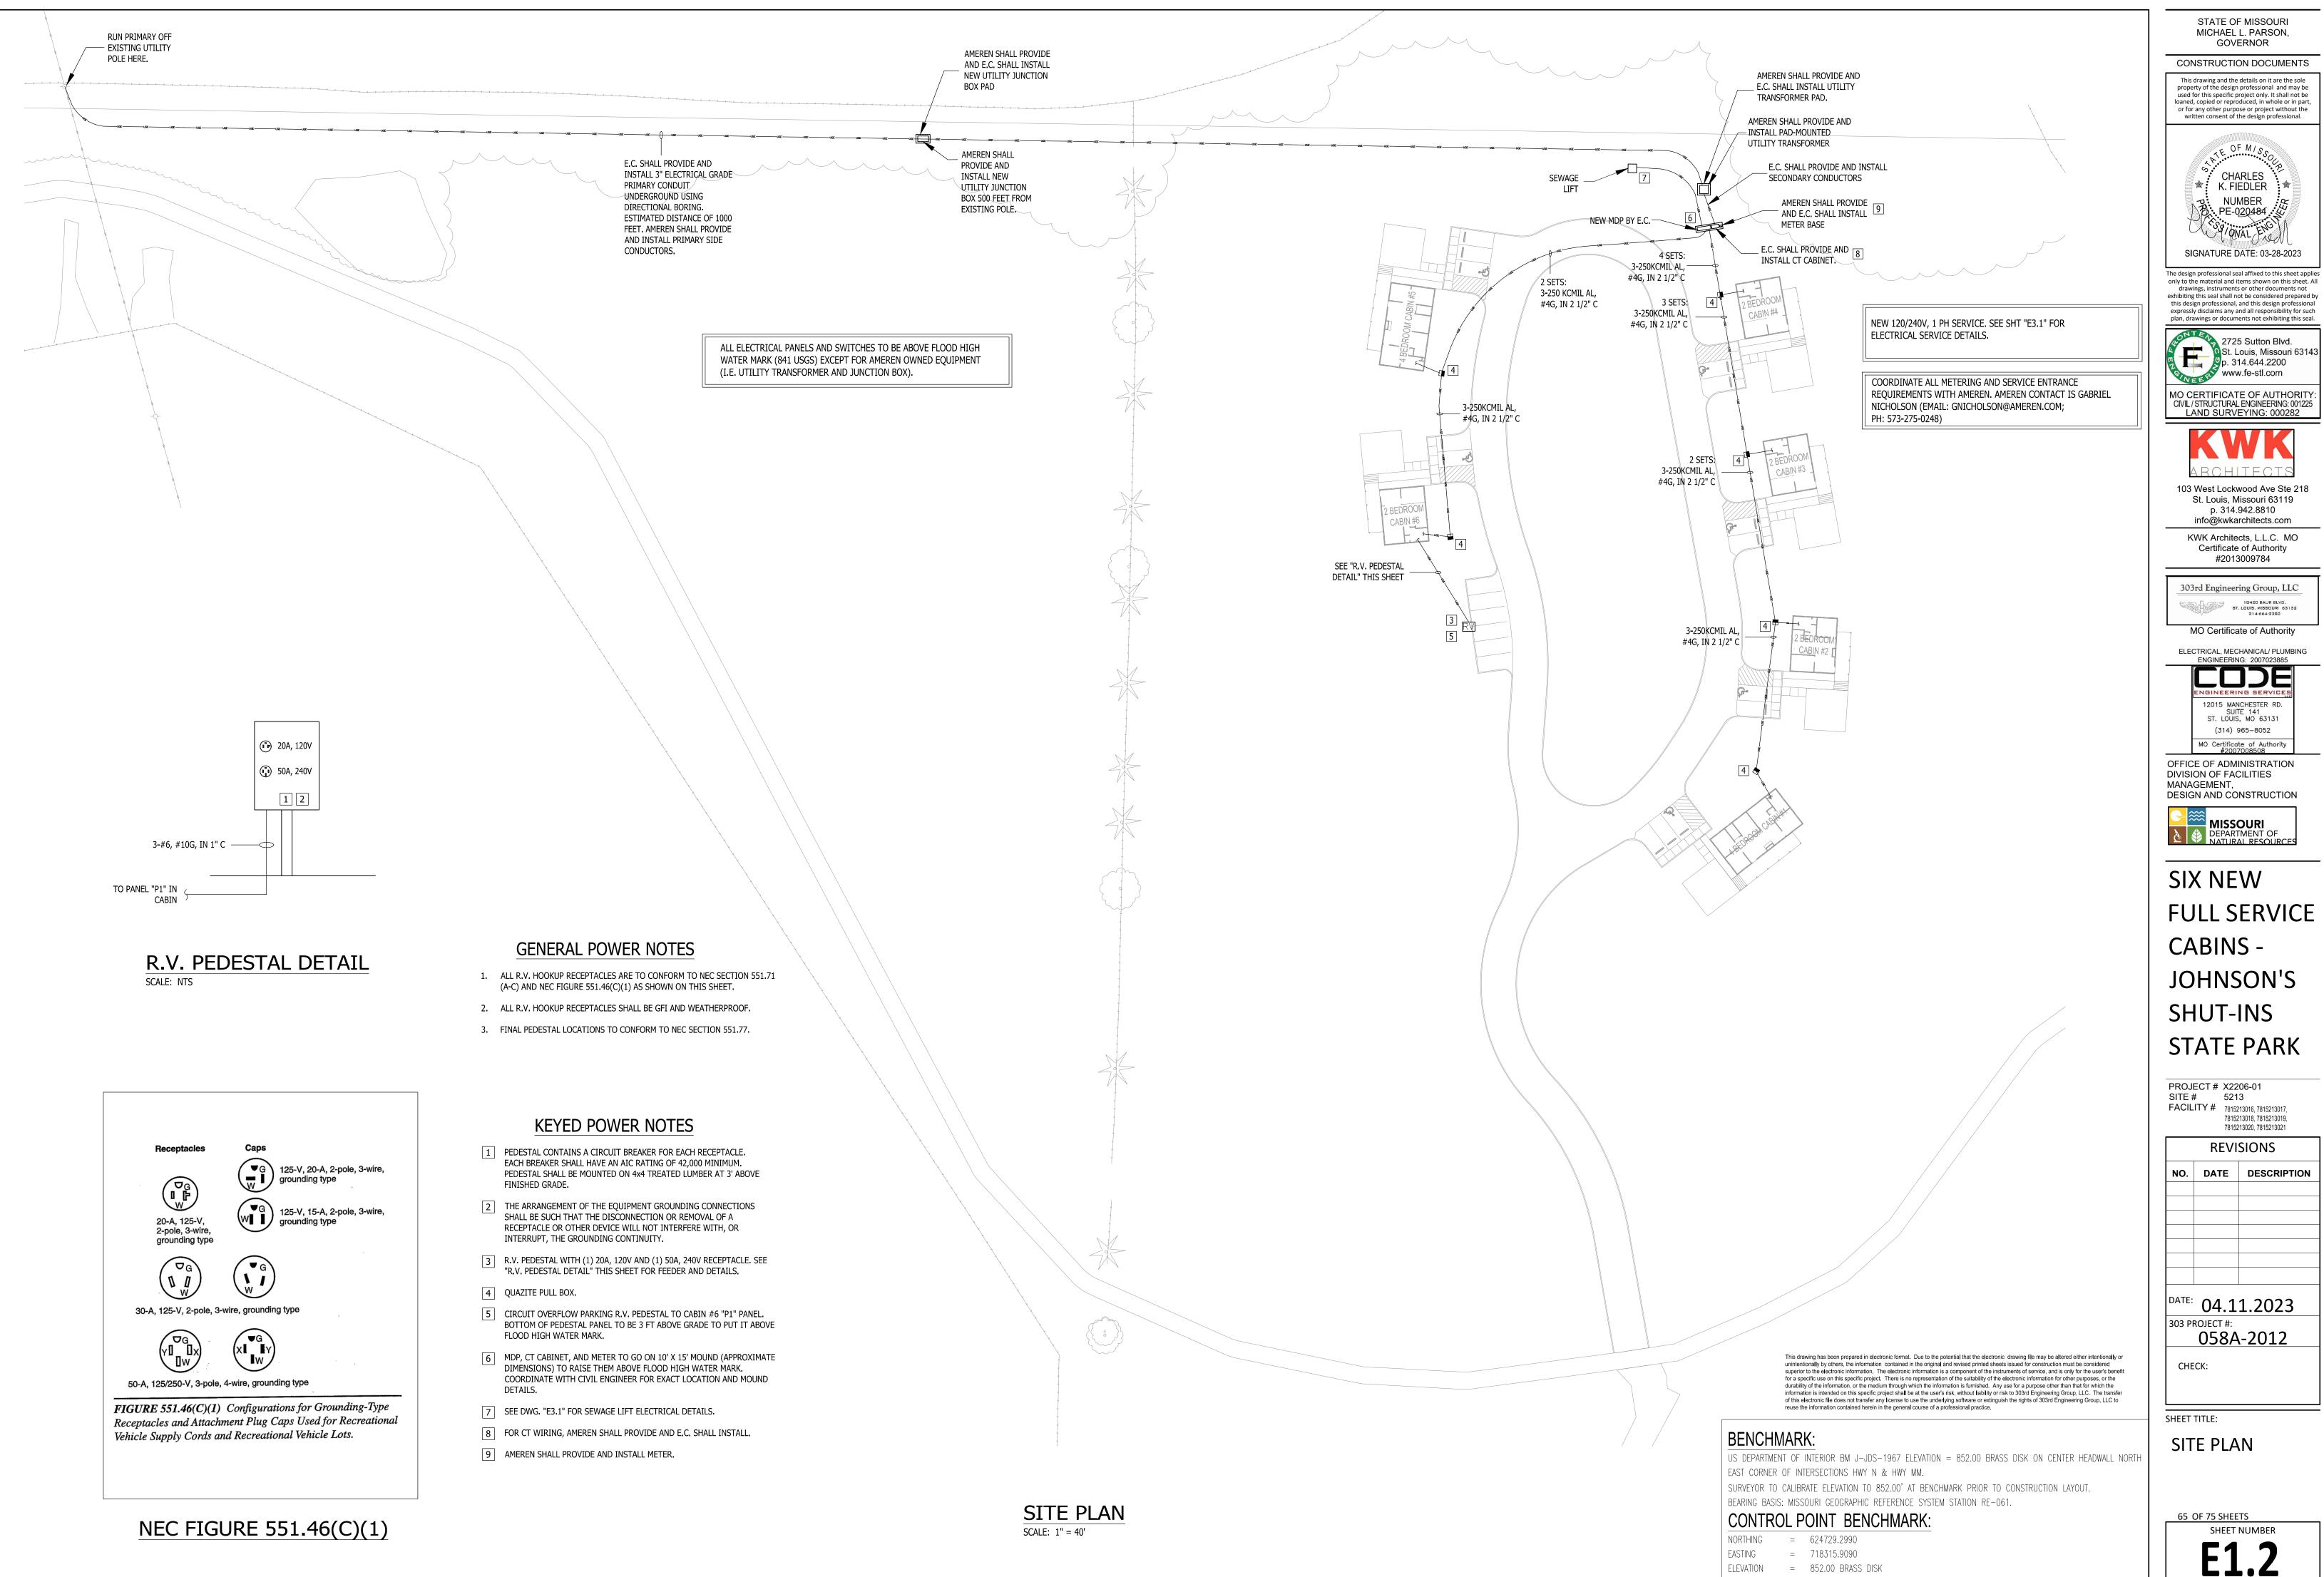

TE ELEVATION TO 852.00' AT BENCHMARK PRIOR TO CONSTRUCTION LAYOUT. |
|----------------|--------|---------------------------------------------------------------------|
| BEARING BASIS: | MISSO  | DURI GEOGRAPHIC REFERENCE SYSTEM STATION RE-061.                    |
| CONTRO         | L P(   | OINT BENCHMARK:                                                     |
| NORTHING       | =      | 624729.2990                                                         |
| EASTING        | =      | 718315.9090                                                         |
| ELEVATION      | =      | 852.00 BRASS DISK                                                   |

FE PROJECT# P:\303rd Eng Group\Projects\2012\58A-2012 Johnson's Shut-Ins Park Cabins\058A-2012 E1.1.dwg Plotted Date: 4/10/23 Time: 12:07 PM



FE PROJECT# P:\303rd Eng Group\Projects\2012\58A-2012 Johnson's Shut-Ins Park Cabins\058A-2012 E1.2.dwg Plotted Date: 4/10/23 Time: 12:07 PM



### 2 BR CABIN PLAN - LIGHTING SCALE: 1/4" = 1'-0"

### **GENERAL NOTES**

- 1. SEE ARCHITECTURAL REFLECTED CEILING PLAN FOR EXACT LOCATION OF LIGHT FIXTURES.
- 2. CONNECT ALL EXIT SIGNS TO AN UNSWITCHED LEG OF CIRCUIT SHOWN.
- 3. CONNECT NIGHT LIGHTS TO AN UNSWITCHED LEG OF CIRCUIT SHOWN.
- 4. FOR LIGHTS WITH EMERGENCY BATTERY BACK-UP: NORMAL DUTY BALLAST TO BE SWITCHED. EMERGENCY BALLAST TO OPERATE UPON POWER FAILURE ONLY.
- 5. PROVIDE WIRING AS REQUIRED BY MANUFACTURER FOR ALL DIMMABLE LED LIGHTING FIXTURES. WIRING WILL VARY DEPENDING ON TYPE OF DIMMING UTILIZED.
- 6. ALL FIRE ALARM SINGLE STATION DETECTORS TO HAVE 120V CONNECTION (SEE PANEL S