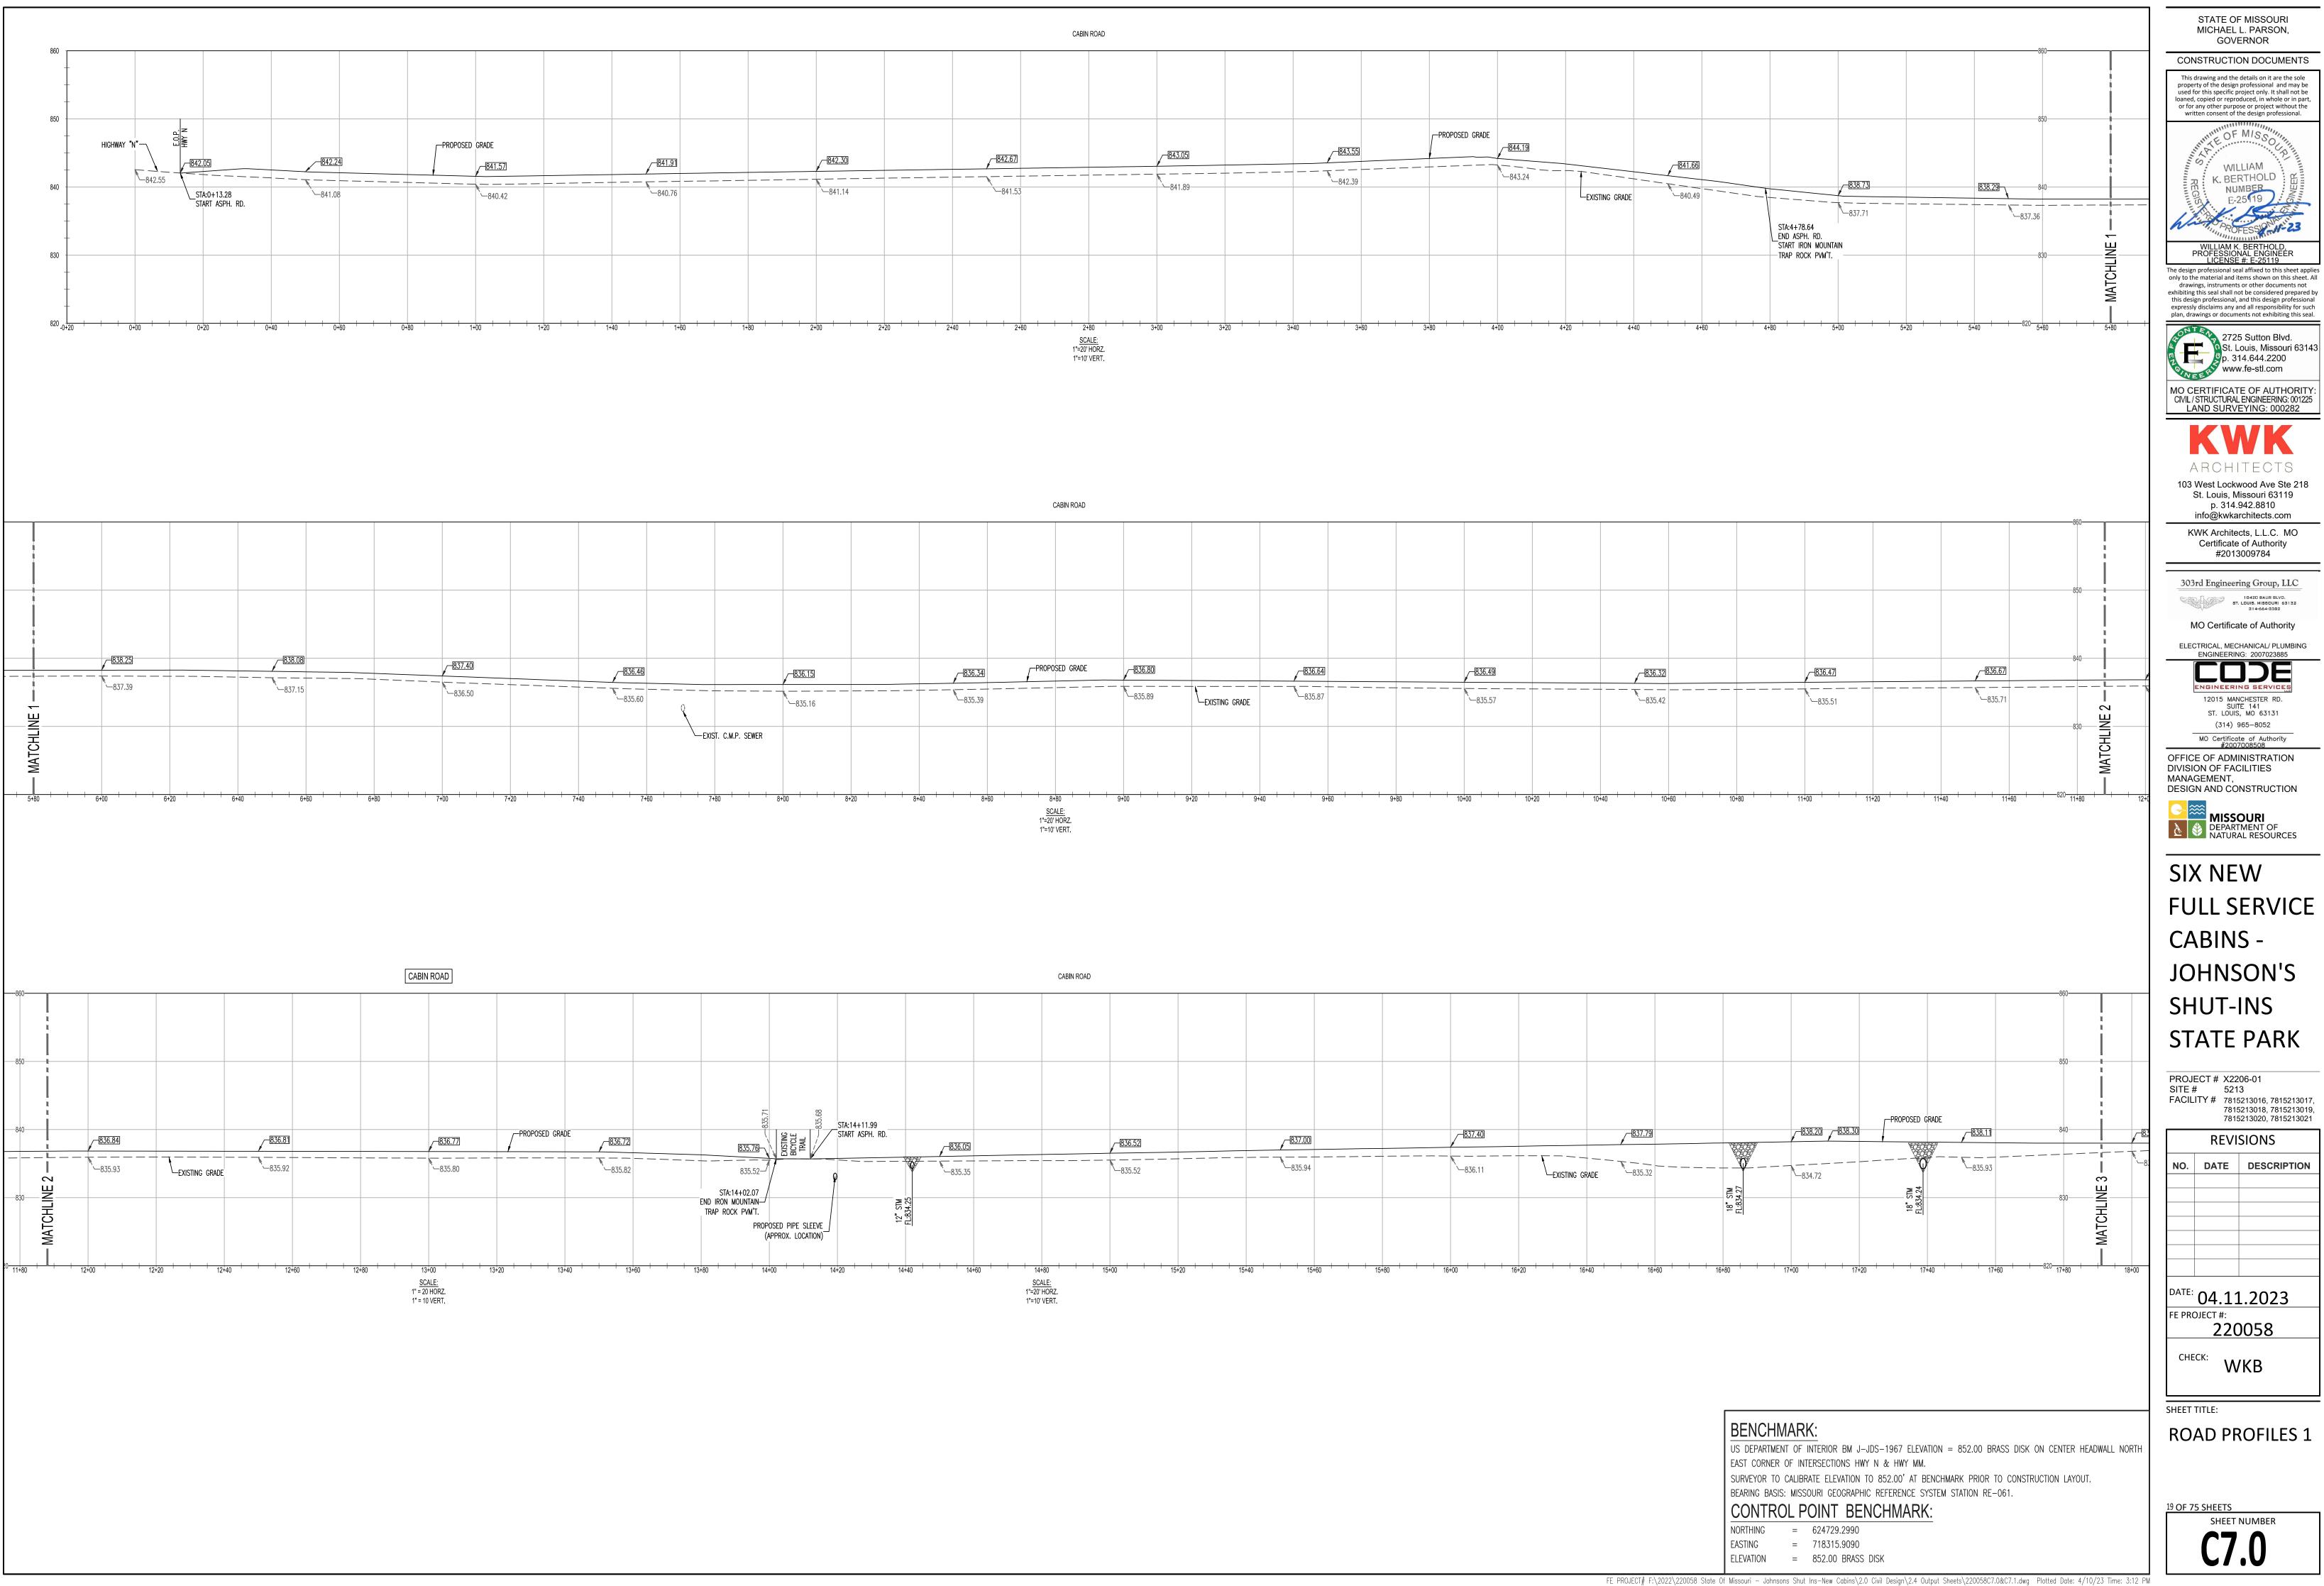

|
| SURVEYOR T  | TO CALIBR  | ATE ELEVATION TO    | TO 852.00' AT BENCHMARK PRIOR TO CONSTRUCTION LAYOUT.            |
| BEARING BAS | SIS: MISSO | )URI GEOGRAPHIC     | IC REFERENCE SYSTEM STATION RE-061.                              |
| CONTR       | ROL P      | OINT BEN            | NCHMARK:                                                         |
| NORTHING    | =          | 624729.2990         |                                                                  |
| EASTING     | =          | 718315.9090         |                                                                  |

ELEVATION = 852.00 BRASS DISK FE PROJECT# F:\2022\220058 State Of Missouri - Johnsons Shut Ins-New Cabins\2.0 Civil Design\2.4 Output Sheets\220058C6.5.dwg Plotted Date: 4/10/23 Time: 3:12 PM



| 860               |                         |                                      |                                      |        |
|-------------------|-------------------------|--------------------------------------|--------------------------------------|--------|
|                   |                         |                                      |                                      |        |
| 850               |                         | ATTON)                               | ATION)                               |        |
|                   |                         | PROPOSED WATER<br>(APPROX. LOCATION) | PROPOSED WATER<br>(APPROX. LOCATION) |        |
|                   | 838.00                  | 838.00                               |