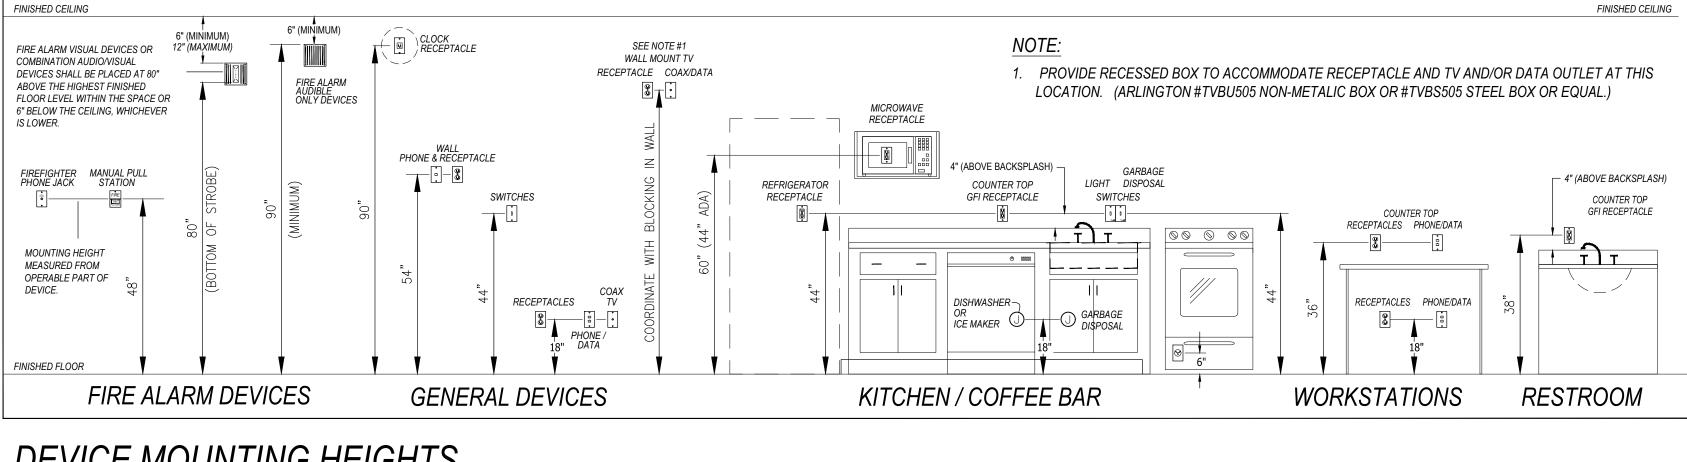

GS. ONLY HOMERUNS SHOWN ALONG WITH CIRCUIT NUMBERS AND (WHERE APPLICABLE) SWITCH DESIGNATIONS ADJACENT TO EACH DEVICE/LIGHTING FIXTURE. CONTRACTOR SHALL INSTALL ALL REMAINING BRANCH CIRCUIT CONDUIT AND WIRING IN COMPLIANCE WITH ALL APPLICABLE SECTIONS OF THE NEC.
- 6) HOMERUNS ARE SHOWN SEPARATELY TO PRESERVE DRAWING CLARITY. CONTRACTOR SHALL COMBINE HOMERUNS SERVING LIGHTING AND WIRING DEVICES AS ALLOWED BY THE NEC.
- 7) MINIMUM WIRE SIZE SHALL BE #12 AWG. PROVIDE EQUIPMENT GROUNDING WIRE TO MATCH PHASE WIRES UNLESS OTHERWISE NOTED.
- 8) EACH MULTIWIRE BRANCH CIRCUIT SHALL BE PROVIDED WITH A MEANS THAT WILL SIMULTANEOUSLY DISCONNECT ALL UNGROUNDED CONDUCTORS AT THE POINT WHERE THE BRANCH CIRCUIT ORIGINATES.
- 9) ALL CABLES LOCATED IN PLENUM RETURN CEILINGS SHALL BE PLENUM RATED CABLING.



### DEVICE MOUNTING HEIGHTS NOT TO SCALE

THIS DETAIL IS INTENDED TO DEPICT THE MOUNTING HEIGHTS OF TYPICAL DEVICES INSTALLED IN TYPICAL AREAS OF THE BUILDING. THE ARCHITECTURAL ELEVATIONS AND DETAILS SHALL TAKE PRECEDENCE OVER THIS DETAIL.

| RK NO. | MANUFACTURER        | CATALOG NO.                                      | VOLTAGE | NO. | LAMPS<br>WATTS/TYPE CRI KELVIN | LUMENS | MOUNTING           | FINISH       | FIXTURE DESCRIPTION REMARKS                                               |                           |
|--------|---------------------|--------------------------------------------------|---------|-----|--------------------------------|--------|--------------------|--------------|---------------------------------------------------------------------------|---------------------