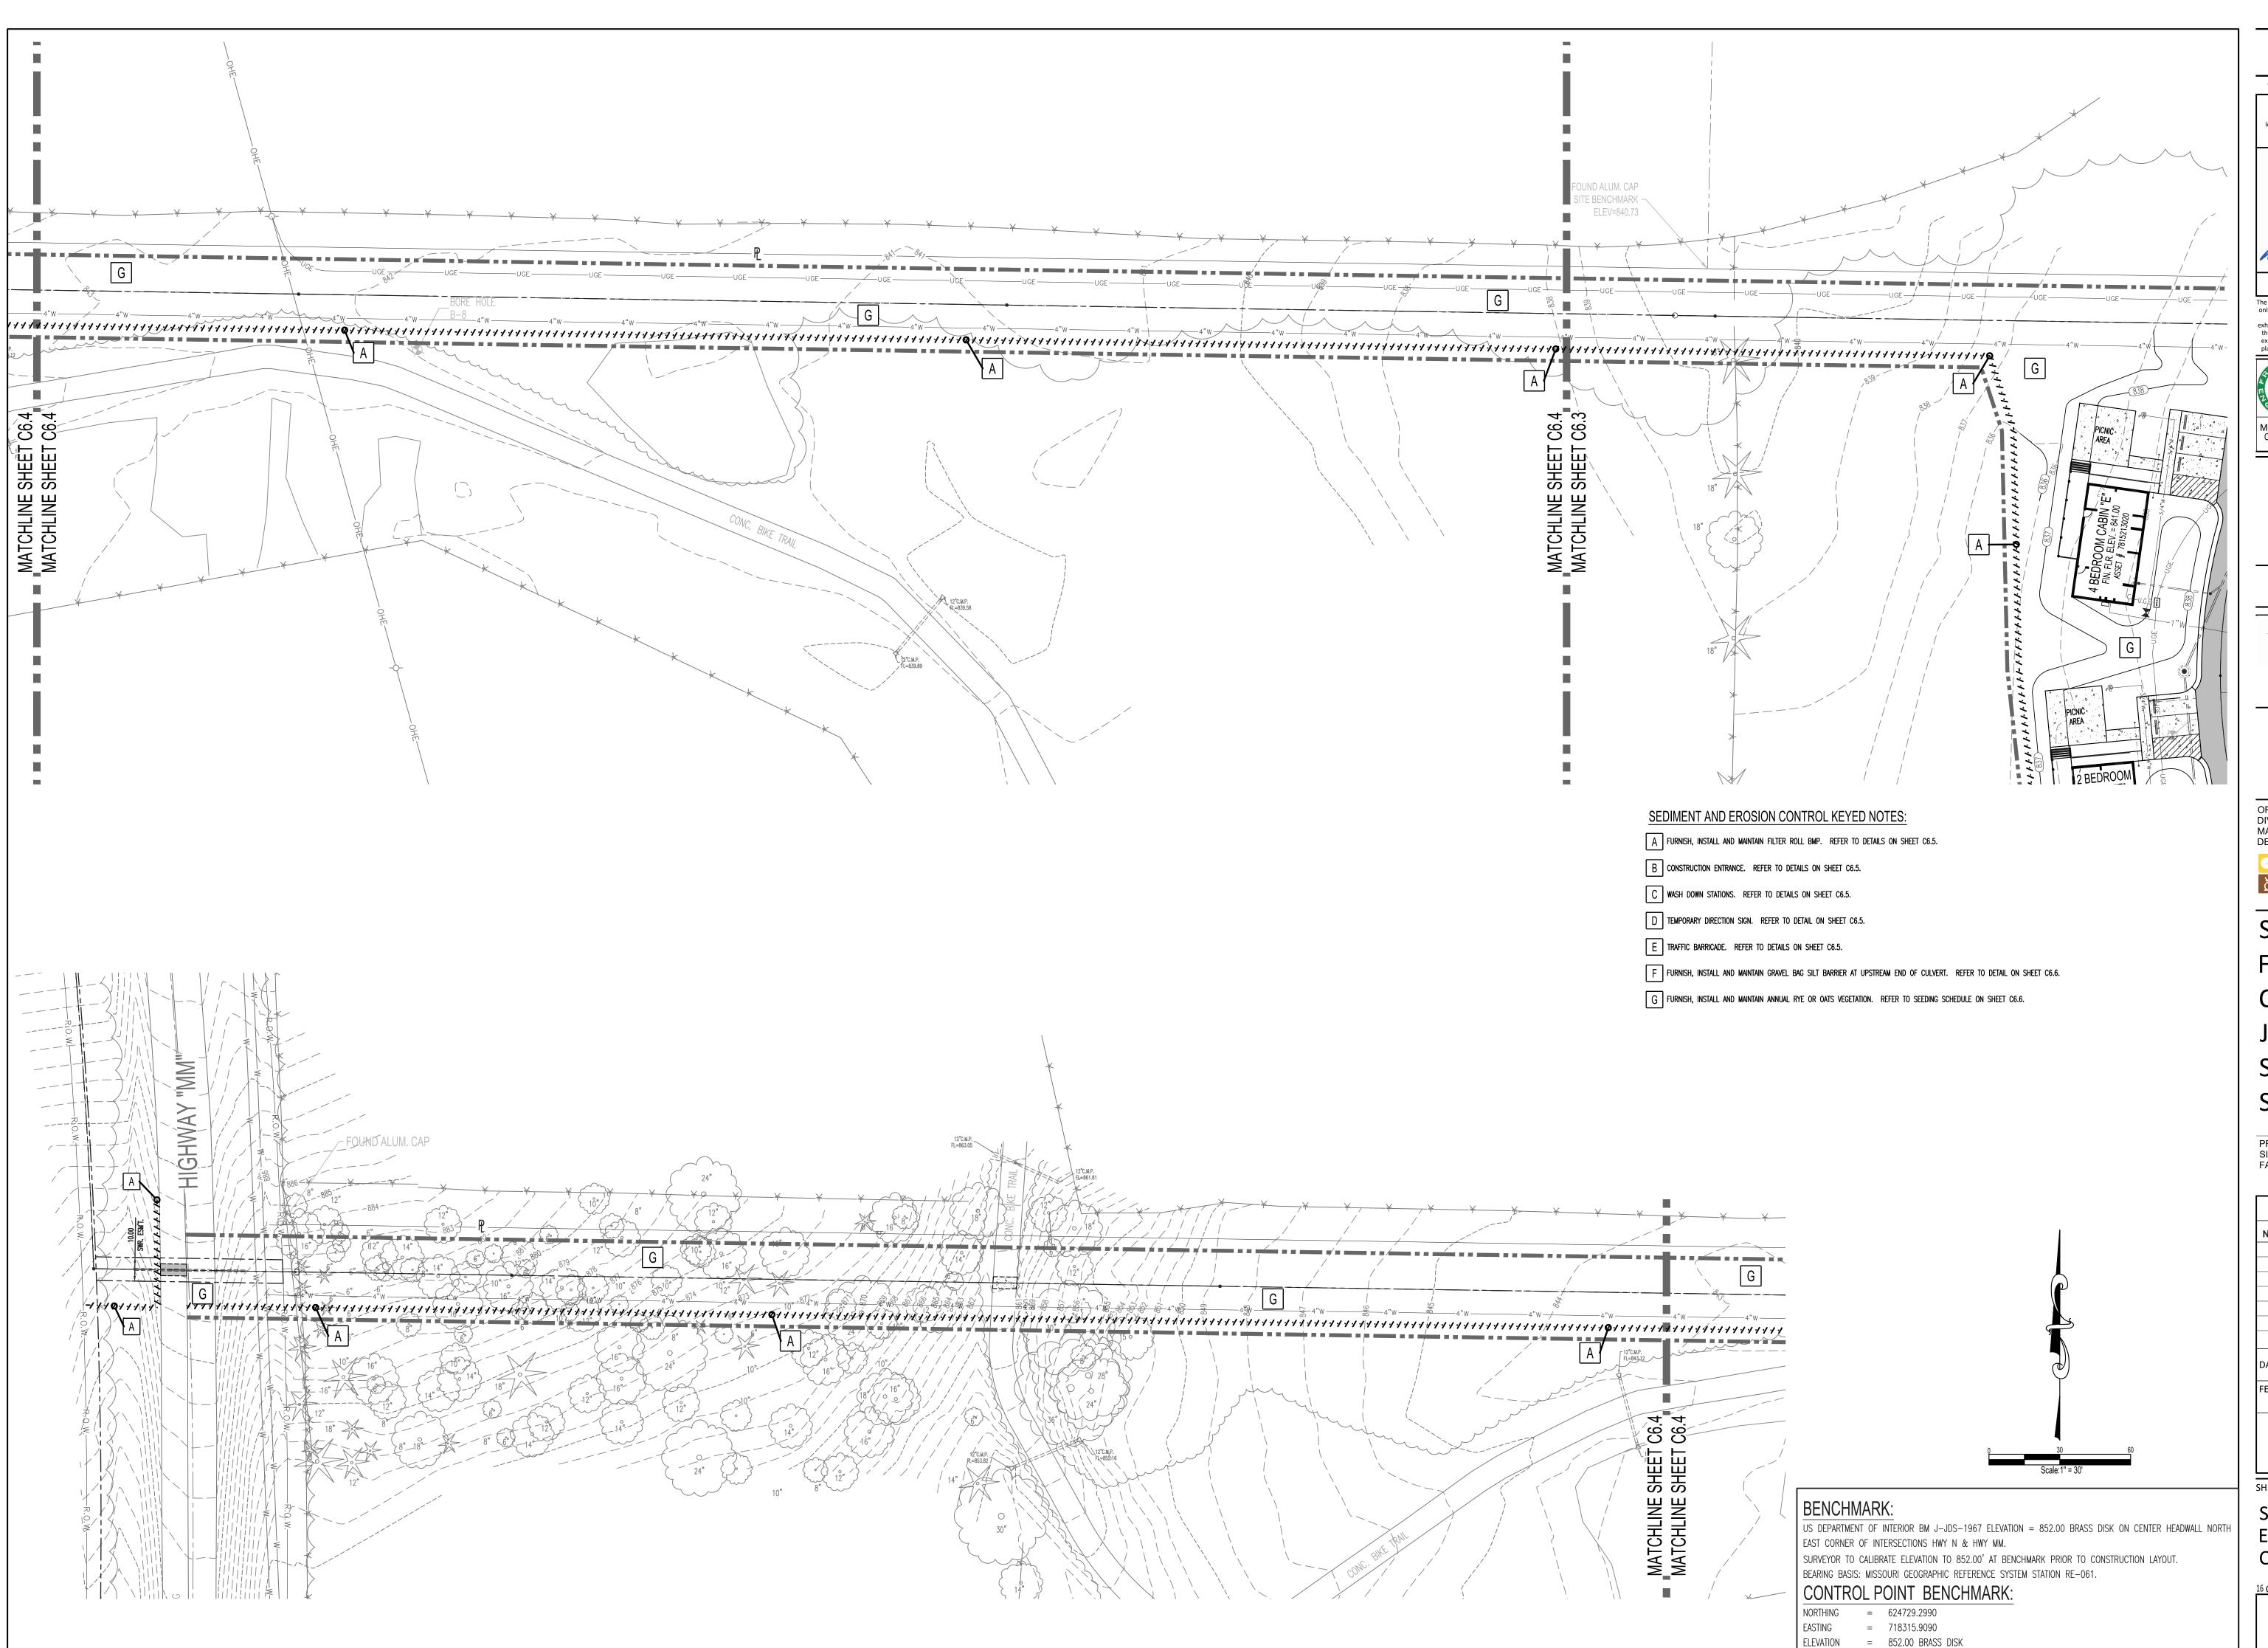

GENERAL NOTES

- 2. ANY EXCESS CONSTRUCTION AND/OR EXCAVATION MATERIALS SHALL BE REMOVED FROM SITE AND DISPOSED OF PROPERLY BY THE CONTRACTOR.
- 3. CONTRACTOR TO DISTURB AFFECTED AREAS THE MINIMUM AMOUNT NECESSARY TO COMPLETE THE WORK AND TO TAKE EXTRA CARE NOT TO DISTURB ANY AREAS OUTSIDE THE CONSTRUCTION AREA LIMITS.
- 4. THE CONTRACTOR SHALL BE RESPONSIBLE FOR INSTALLING EROSION CONTROL DEVICES AS NECESSARY TO CONTROL EROSION DURING THE COURSE OF CONSTRUCTION.
- 5. THE CONTRACTOR SHALL BE RESPONSIBLE FOR OBTAINING ALL CONSTRUCTION PERMITS FROM THE DEPARTMENT OF NATURAL RESOURCES (M.D.N.R.) AND MODOT, AS WELL AS ANY OTHER PERMITS.
- 6. INSTALLATION OF LANDSCAPING AND ENTRANCE SIGNAGE CONSTRUCTION BY MISSOURI DIVISION OF STATE PARKS, SHALL BE REVIEWED BY THE MODOT FOR SIGHT DISTANCE CONSIDERATION AND APPROVED PRIOR TO INSTALLATION OR CONSTRUCTION.
- 7. INTERIM STORM WATER DRAINAGE CONTROL IN THE FORM OF EROSION AND SILTATION CONTROL MEASURES ARE REQUIRED AS INDICATED ON THE DRAWINGS AND IN THE PROJECT SPECIFIC STORMWATER POLLUTION PREVENTION PLAN (SWPPP). MISSOURI PARKS STAFF WILL PROVIDE A SPECIAL INSPECTOR TO MONITOR AND ENFORCE COMPLIANCE WITH THE SWPPP.
- 8. ALL STORM WATER SHALL BE DISCHARGED AT AN ADEQUATE NATURAL DISCHARGE POINT.
- 9. CONTRACTOR TO CLEAN AND MAINTAIN ALL ROADS AND HIGHWAYS USED FOR ACCESS IN A CLEAN CONDITION THROUGHOUT CONSTRUCTION.
- 10. ALL FILLED AREAS, INCLUDING TRENCH BACK FILLS, UNDER BUILDING, PROPOSED STORM AND SANITARY SEWER LINES, PUBLIC RIGHT-OF-WAY AND PAVED AREAS SHALL BE COMPACTED TO A MINIMUM OF 90% OF MAXIMUM DRY DENSITY AS DETERMINED BY THE MODIFIED AASHTO COMPACTION TEST, ASTM D1557-78.
- 11. CONTRACTOR TO CALL 1-800-DIG-RITE TO HAVE ALL UTILITIES LOCATED ON THE GROUND IN ALL AREAS AFFECTED BY CONSTRUCTION, PRIOR TO BEGINNING CONSTRUCTION. CONTRACTOR SHALL ALSO CALL MODOT AND M.D.N.R. TO REVIEW WORK PLAN PRIOR TO COMMENCING CONSTRUCTION AND TO REQUEST FIELD LOCATES FOR ALL UTILITIES NOT PARTICIPATING IN MISSOURI-1-CALL SYSTEM AND STATE AND PRIVATE UTILITIES.
- 12. FOR HYDROGEN SULFIDE PROTECTION, NEW MANHOLES SHALL HAVE FLEXIBLE SHEET LINERS WITH LOCKING EXTENSIONS (AMERON PROTECTIVE LINING DIVISION, AMER-PLATE T-LOCK) MANHOLE BOTTOMS SHALL BE TREATED WITH EPOXY COATING (RAVEN LINING SYSTEMS AQUATAPOXY A-6, TERRE HILL COMPOSITES MULTIPLEX LINER THC-610-SL-68)
- 13. THE CONTRACTOR SHALL IDENTIFY, PROTECT AND COORDINATE WITH THE OWNER TO (MAKE ADEQUATE MONUMENTS) THAT MAY BE DISTURBED PRIOR TO COMMENCING THE WORK. THE CONTRACTOR SHALL ALSO HIRE A MISSOURI PROFESSIONAL LAND SURVEYOR TO RESTORE ANY SURVEY MONUMENTS THAT ARE DISTURBED DURING CONSTRUCTION.
- 14. THE CONTRACTOR SHALL HIRE A MISSOURI PROFESSIONAL LAND SURVEYOR TO DOCUMENT THE NEW SITE UTILITY WORK, "AS-BUILT", INCLUDING ALL SEWER STRUCTURES, WATER SUPPLY AND OTHER BURIED UTILITIES PRIOR TO COMPLETING FINISHED GRADING.
- 15. CONTRACTOR SHALL PROVIDE MODOT A PERFORMANCE BOND FOR WORK IN THEIR RIGHT-OF-WAY