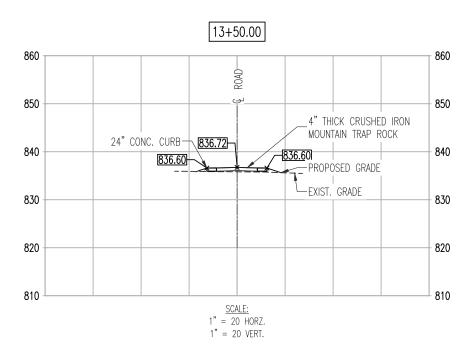

|
| 1 |                                                                                                                                                                                                                                                                                        |
|   | SHEET NUMBER                                                                                                                                                                                                                                                                           |

























16+50.00















| - | STATE OF MISSOURI<br>MICHAEL L. PARSON,