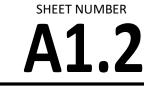

BLANKET INSULATION, AND 10 MIL VAPOR<br>BARRIER . (R-21 TOTAL).                                                                                                                     |
| F14 | 5 1/2" MIN CLOSED CELL SPRAY APPLIED POLYURETHANE<br>FOAM INSULATION COVERED WITH FLAME SEAL OR 1/2"<br>EXT.GYP BOARD (R-38) or 6" POLYISO INSULATION BOARD<br>ADHERED TO BOTTOM OF FLOOR SHEATHING (R-39).                                        |
|     |                                                                                                                                                                                                                                                    |





Α

19' - 2 5/8" **B** 

 $\searrow$ 







STATE OF MISSOURI

2 BR ELEVATIONS+ SECTIONS 47 OF 75 SHEETS





|       | KEYED NOTES                                                             |
|-------|-------------------------------------------------------------------------|
| COF-1 | COFFEE MAKER (OFOI)                                                     |
| CT-2  | CERAMIC TILE BASE (ALT. #1) - SEE INTERIOR FINISH<br>LEGEND             |
| CT-3  | CERAMIC WALL TILE - SEE INTERIOR FINISH LEGEND                          |
| CT-4  | GLASS WALL TILE ACCENT - SEE INTERIOR FINISH LEGEND                     |
| DW-1  | ADA DISHWASHER (OFOI)                                                   |
| MIC-1 | MICROWAVE (OFOI)                                                        |
| RAN-1 | ADA RANGE WITH EXHAUST HOOD (OFOI)                                      |
| REF-1 | FULL-SIZE REFRIGERATOR / FREEZ