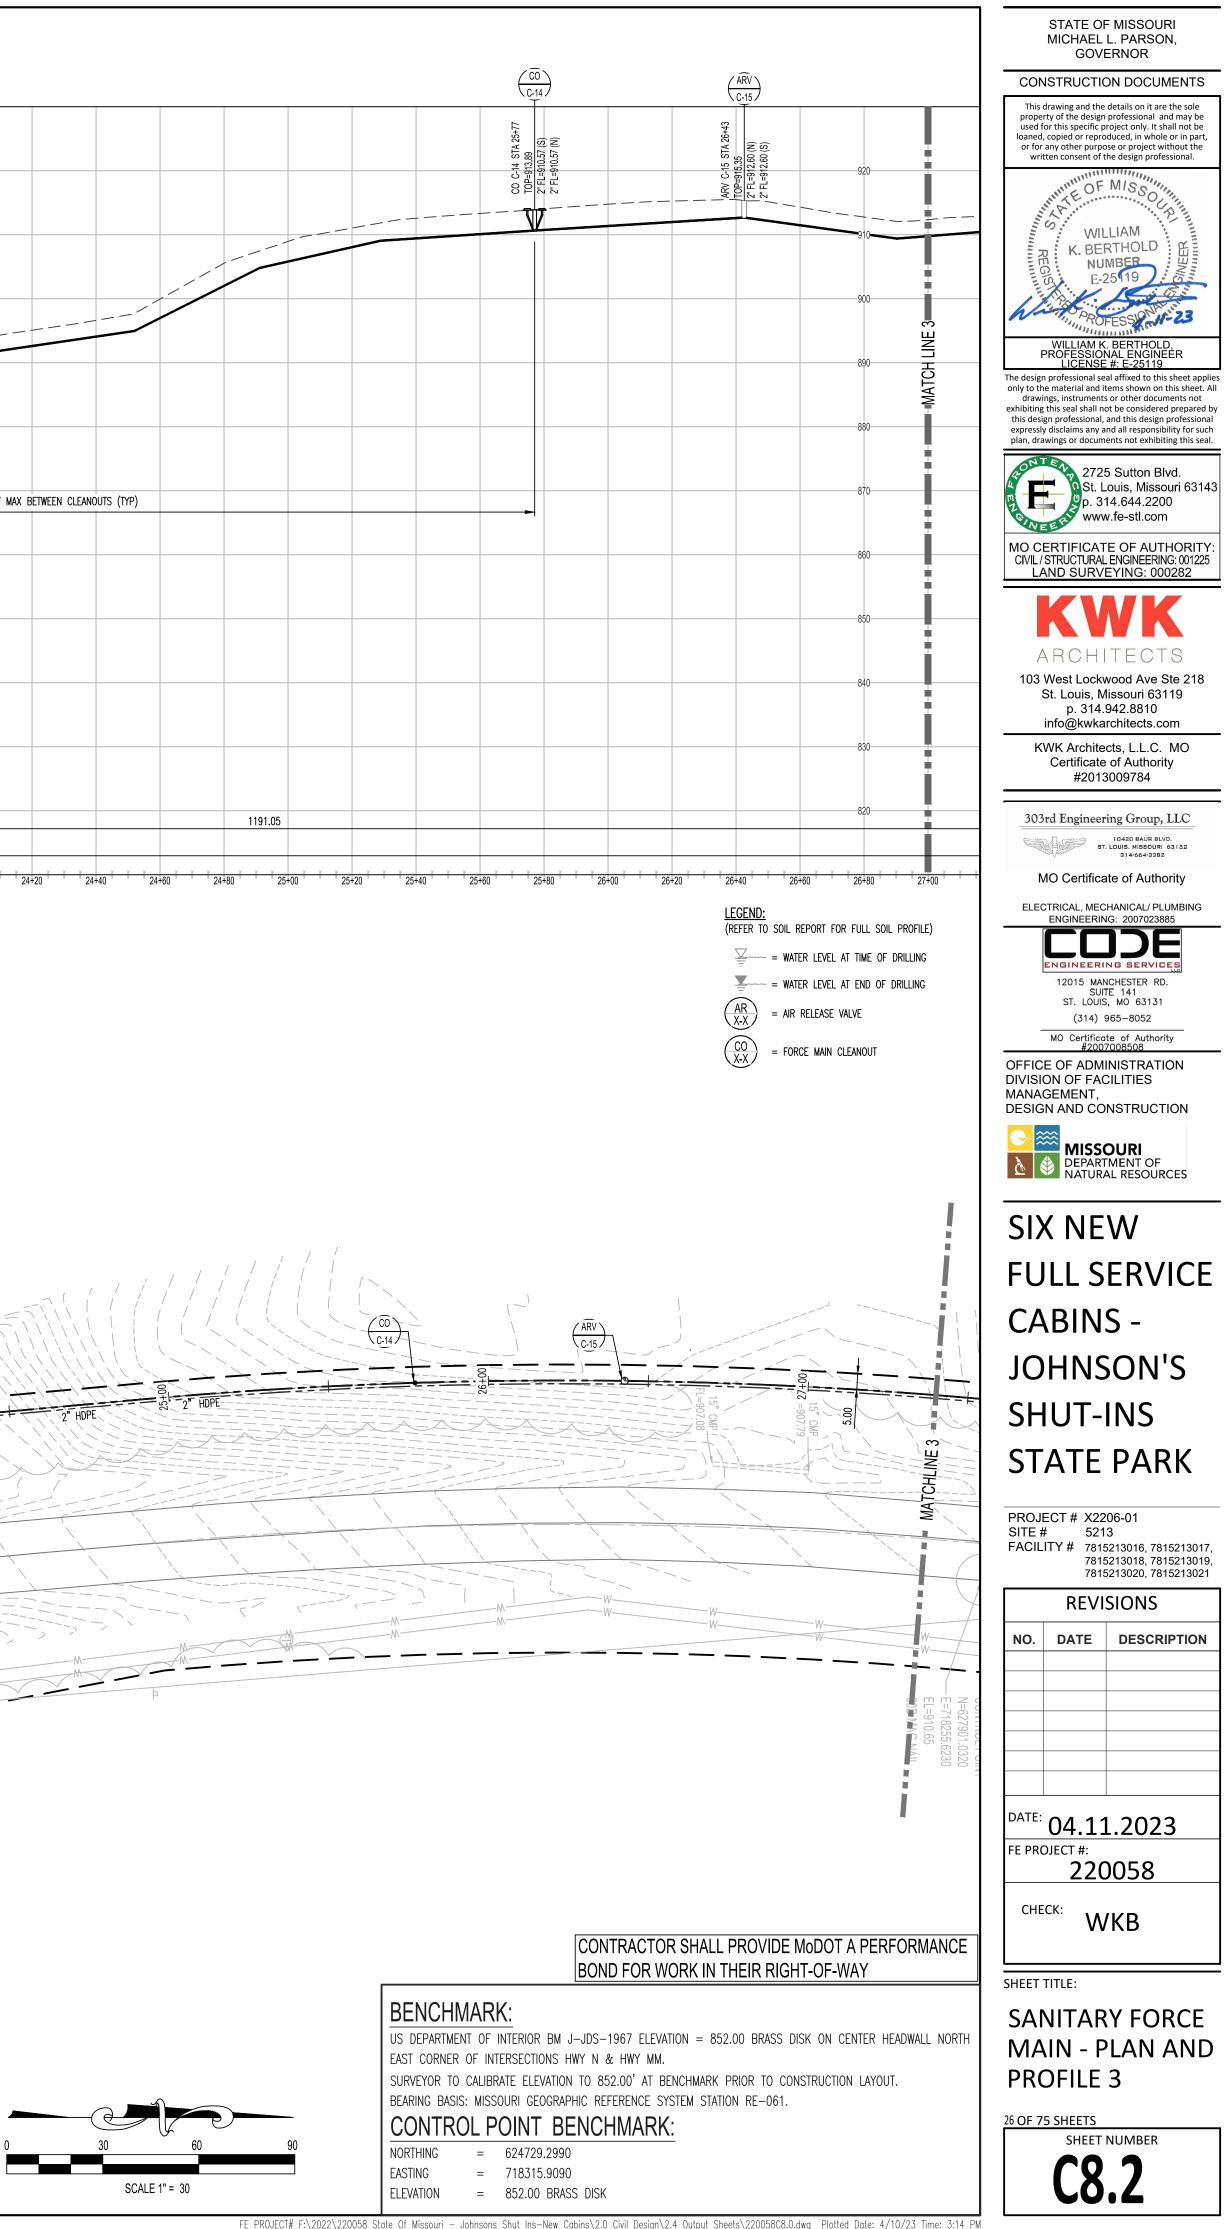

GENERAL NOTES

- 2. ANY EXCESS CONSTRUCTION AND/OR EXCAVATION MATERIALS SHALL BE REMOVED FROM SITE AND DISPOSED OF PROPERLY BY THE CONTRACTOR.
- 3. CONTRACTOR TO DISTURB AFFECTED AREAS THE MINIMUM AMOUNT NECESSARY TO COMPLETE THE WORK AND TO TAKE EXTRA CARE NOT TO DISTURB ANY AREAS OUTSIDE THE CONSTRUCTION AREA LIMITS.
- 4. THE CONTRACTOR SHALL BE RESPONSIBLE FOR INSTALLING EROSION CONTROL DEVICES AS NECESSARY TO CONTROL EROSION DURING THE COURSE OF CONSTRUCTION.
- 5. THE CONTRACTOR SHALL BE RESPONSIBLE FOR OBTAINING ALL CONSTRUCTION PERMITS FROM THE DEPARTMENT OF NATURAL RESOURCES (M.D.N.R.) AND MODOT, AS WELL AS ANY OTHER PERMITS.
- 6. INSTALLATION OF LANDSCAPING AND ENTRANCE SIGNAGE CONSTRUCTION BY MISSOURI DIVISION OF STATE PARKS, SHALL BE REVIEWED BY THE MODOT FOR SIGHT DISTANCE CONSIDERATION AND APPROVED PRIOR TO INSTALLATION OR CONSTRUCTION.
- 7. INTERIM STORM WATER DRAINAGE CONTROL IN THE FORM OF EROSION AND SILTATION CONTROL MEASURES ARE REQUIRED AS INDICATED ON THE DRAWINGS AND IN THE PROJECT SPECIFIC STORMWATER POLLUTION PREVENTION PLAN (SWPPP). MISSOURI PARKS STAFF WILL PROVIDE A SPECIAL INSPECTOR TO MONITOR AND ENFORCE COMPLIANCE WITH THE SWPPP.
- 8. ALL STORM WATER SHALL BE DISCHARGED AT AN ADEQUATE NATURAL DISCHARGE POINT.
- 9. CONTRACTOR TO CLEAN AND MAINTAIN ALL ROADS AND HIGHWAYS USED FOR ACCESS IN A CLEAN CONDITION THROUGHOUT CONSTRUCTION.
- 10. ALL FILLED AREAS, INCLUDING TRENCH BACK FILLS, UNDER BUILDING, PROPOSED STORM AND SANITARY SEWER LINES, PUBLIC RIGHT-OF-WAY AND PAVED AREAS SHALL BE COMPACTED TO A MINIMUM OF 90% OF MAXIMUM DRY DENSITY AS DETERMINED BY THE MODIFIED AASHTO COMPACTION TEST, ASTM D1557-78.
- 11. CONTRACTOR TO CALL 1-800-DIG-RITE TO HAVE ALL UTILITIES LOCATED ON THE GROUND IN ALL AREAS AFFECTED BY CONSTRUCTION, PRIOR TO BEGINNING CONSTRUCTION. CONTRACTOR SHALL ALSO CALL MODOT AND M.D.N.R. TO REVIEW WORK PLAN PRIOR TO COMMENCING CONSTRUCTION AND TO REQUEST FIELD LOCATES FOR ALL UTILITIES NOT PARTICIPATING IN MISSOURI-1-CALL SYSTEM AND STATE AND PRIVATE UTILITIES.
- 12. FOR HYDROGEN SULFIDE PROTECTION, NEW MANHOLES SHALL HAVE FLEXIBLE SHEET LINERS WITH LOCKING EXTENSIONS (AMERON PROTECTIVE LINING DIVISION, AMER-PLATE T-LOCK) MANHOLE BOTTOMS SHALL BE TREATED WITH EPOXY COATING (RAVEN LINING SYSTEMS AQUATAPOXY A-6, TERRE HILL COMPOSITES MULTIPLEX LINER THC-610-SL-68)
- 13. THE CONTRACTOR SHALL IDENTIFY, PROTECT AND COORDINATE WITH THE OWNER TO (MAKE ADEQUATE MONUMENTS) THAT MAY BE DISTURBED PRIOR TO COMMENCING THE WORK. THE CONTRACTOR SHALL ALSO HIRE A MISSOURI PROFESSIONAL LAND SURVEYOR TO RESTORE ANY SURVEY MONUMENTS THAT ARE DISTURBED DURING CONSTRUCTION.
- 14. THE CONTRACTOR SHALL HIRE A MISSOURI PROFESSIONAL LAND SURVEYOR TO DOCUMENT THE NEW SITE UTILITY WORK, "AS-BUILT", INCLUDING ALL SEWER STRUCTURES, WATER SUPPLY AND OTHER BURIED UTILITIES PRIOR TO COMPLETING FINISHED GRADING.
- 15. CONTRACTOR SHALL PROVIDE MODOT A PERFORMANCE BOND FOR WORK IN THEIR RIGHT-OF-WAY