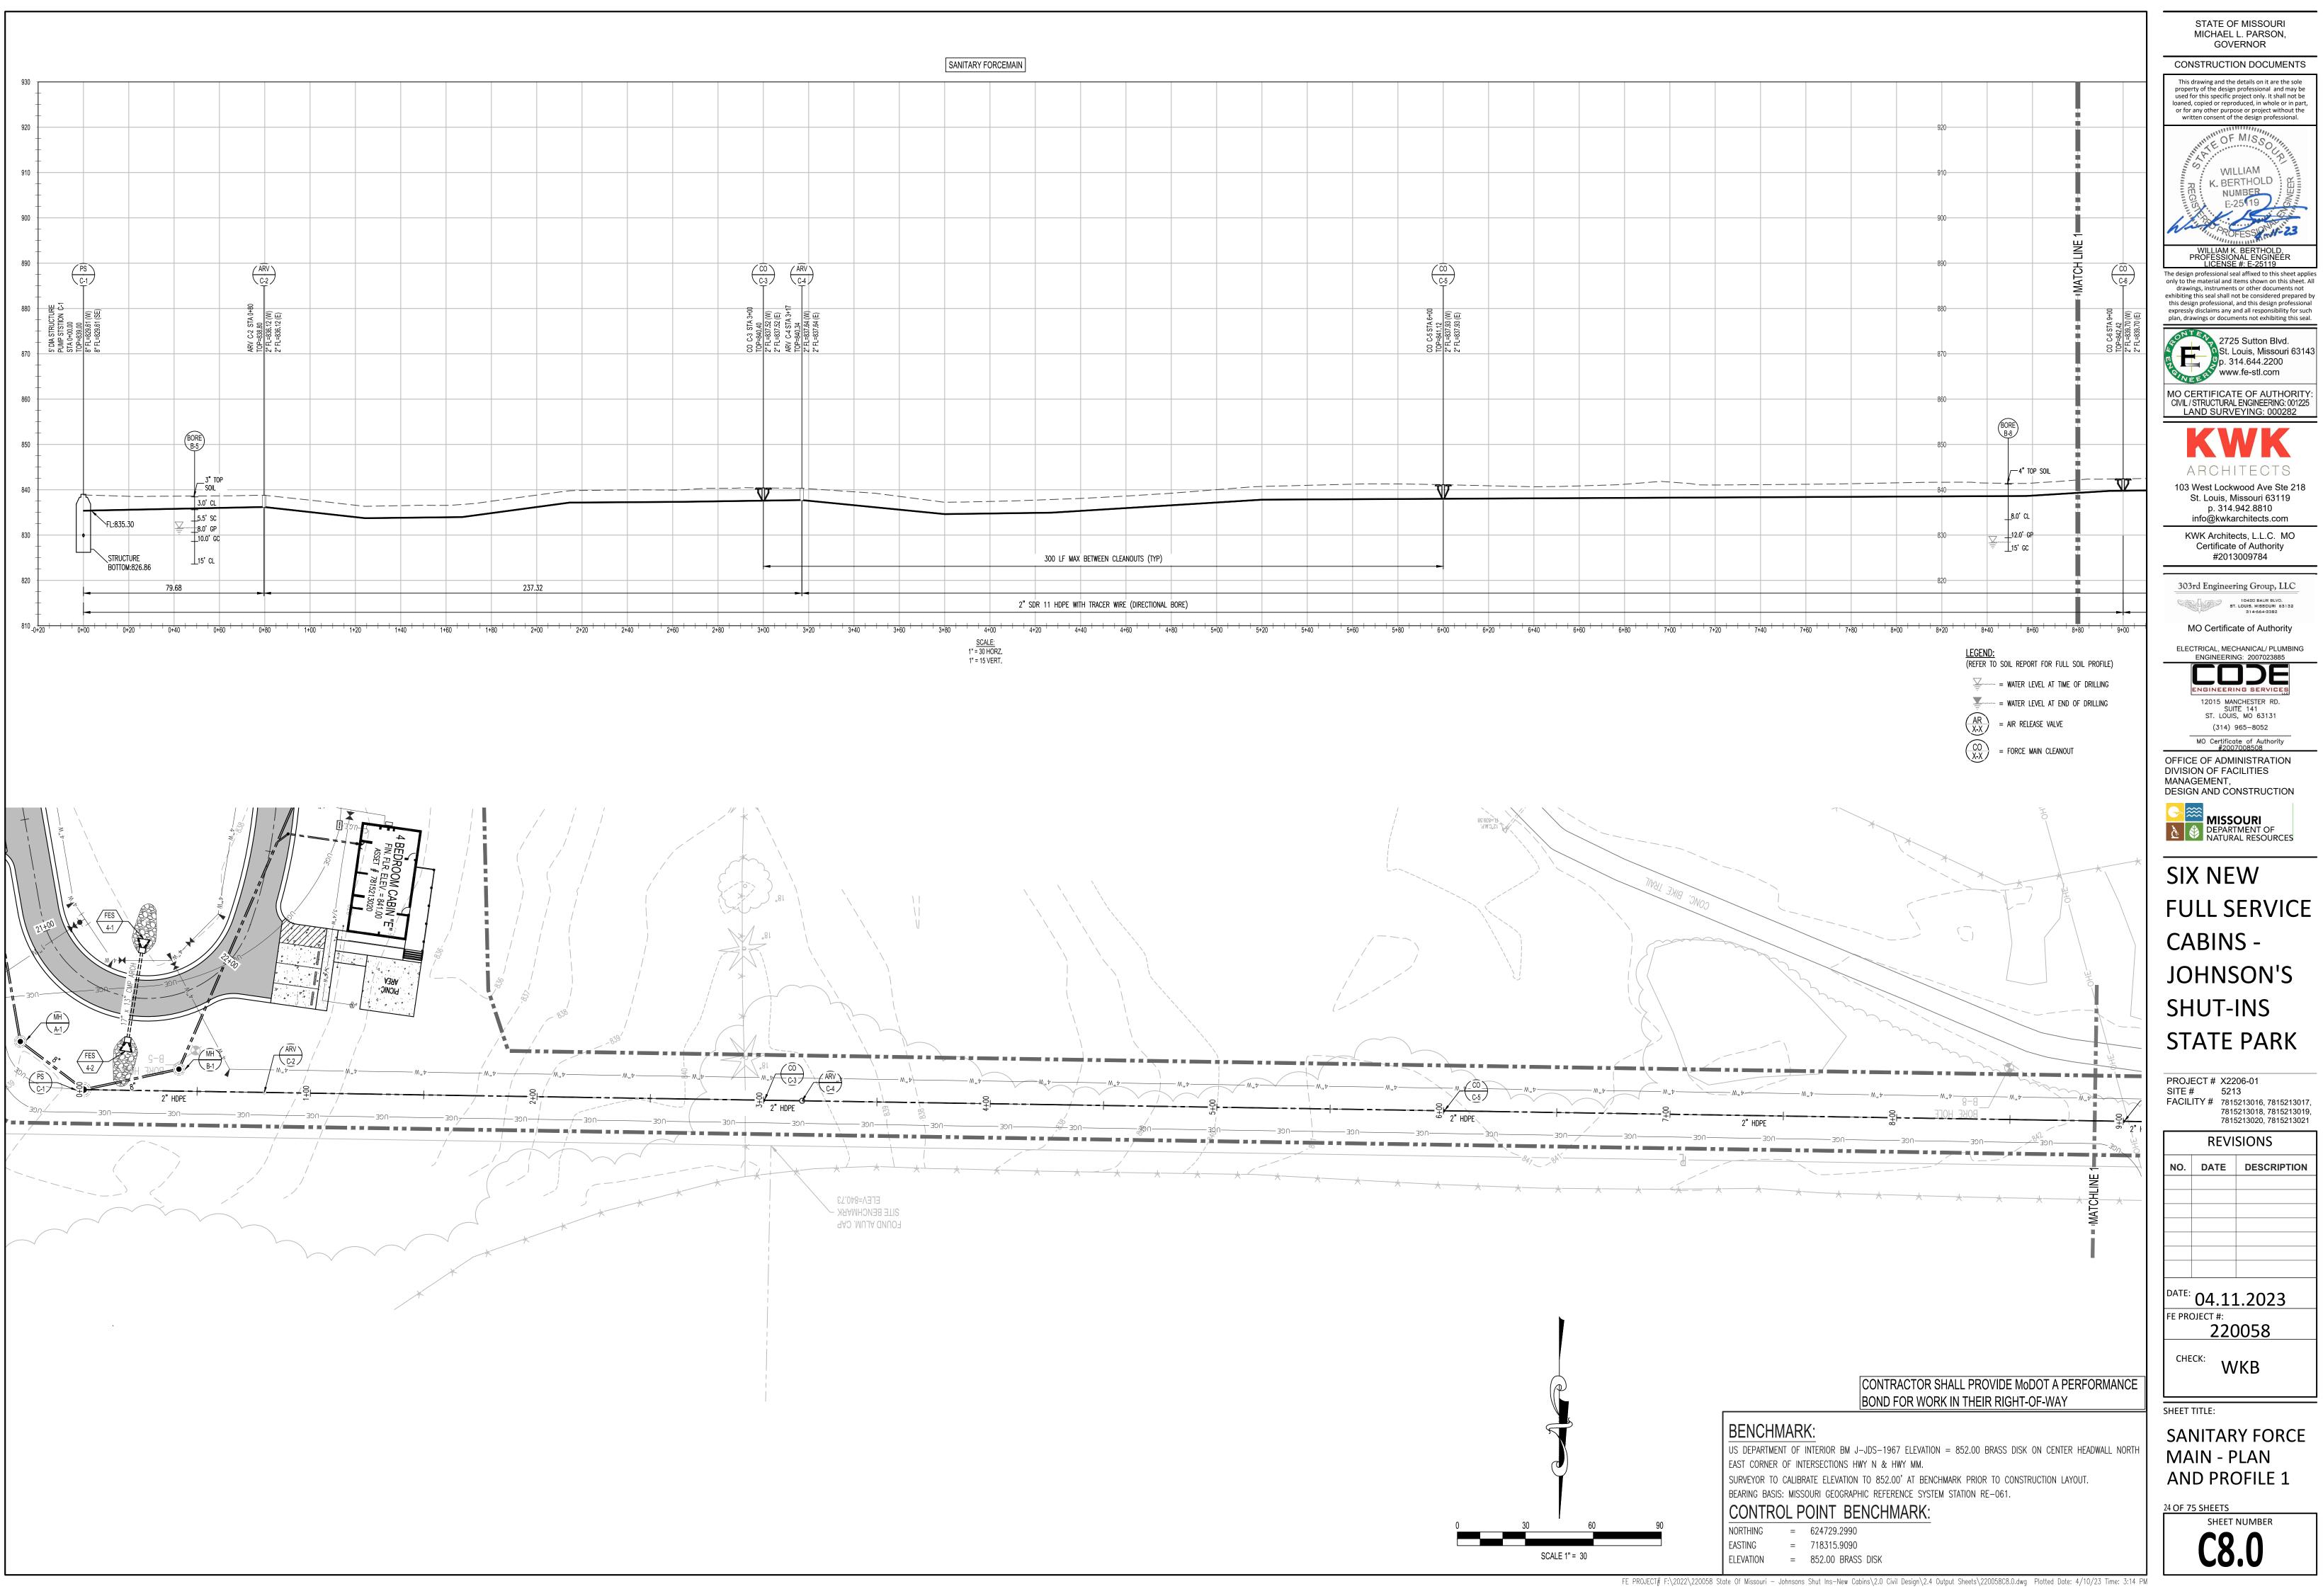

|     |
| SURVEYOR TO CALIBRATE ELEVATION TO 852.00' AT BENCHMARK PRIOR TO CONSTRUCTION LAYOUT.       |     |
| BEARING BASIS: MISSOURI GEOGRAPHIC REFERENCE SYSTEM STATION RE-061.                         |     |
| CONTROL POINT BENCHMARK:                                                                    |     |
| NORTHING = $624729.2990$                                                                    |     |
| EASTING = $718315.9090$                                                                     |     |
| ELEVATION = 852.00 BRASS DISK                                                               |     |

FE PROJECT# F:\2022\220058 State Of Missouri — Johnsons Shut Ins—New Cabins\2.0 Civil Design\2.4 Output Sheets\220058C7.2&C7.3.dwg Plotted Date: 4/10/23 Time: 3:13 PM





















LEGEND: (REFER TO SOIL REPORT FOR FULL SOIL PROFILE) The second secon = WATER LEVEL AT END OF DRILLING

| CONTRACTOR SHALL PROV  | DE MoDOT A PERFORMANCE |
|------------------------|------------------------|
| BOND FOR WORK IN THEIR | RIGHT-OF-WAY           |

| BENCHMARK:                                                                                                                                                                               | S           |
|------------------------------------------------------------------------------------------------------------------------------------------------------------------------------------------|-------------|
| US DEPARTMENT OF INTERIOR BM J-JDS-1967 ELEVATION = $852.00$ BRASS DISK ON CENTER HEADWALL NOP<br>EAST CORNER O