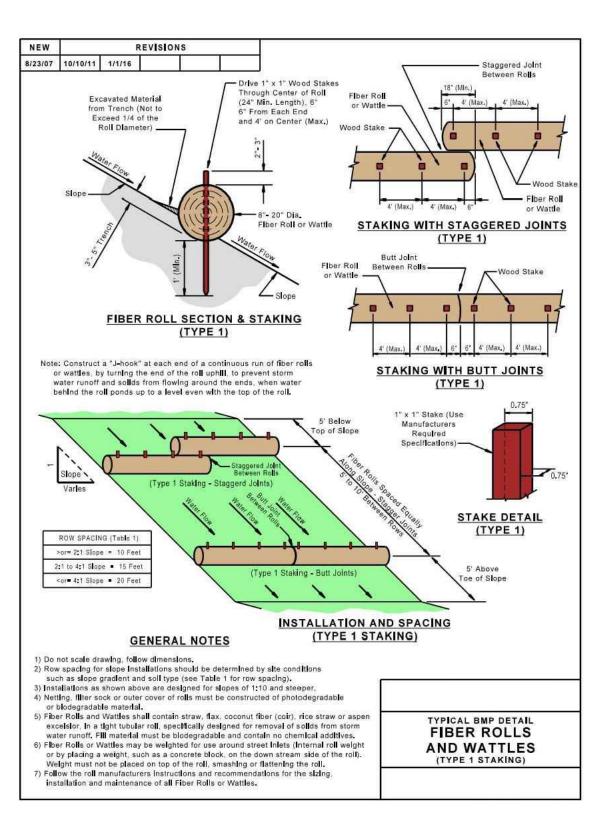

ITE # 5213 FACILITY # 7815213016, 7815213017, 7815213018, 7815213019, 7815213020, 7815213021

|                      | REVISIONS |  |  |  |  |  |
|----------------------|-----------|--|--|--|--|--|
| NO. DATE DESCRIPTION |           |  |  |  |  |  |
|                      |           |  |  |  |  |  |
|                      |           |  |  |  |  |  |
|                      |           |  |  |  |  |  |
|                      |           |  |  |  |  |  |
|                      |           |  |  |  |  |  |
|                      |           |  |  |  |  |  |
|                      |           |  |  |  |  |  |
| DATE: 04.11.2023     |           |  |  |  |  |  |
| FE PROJECT #:        |           |  |  |  |  |  |

220058 CHECK: WKB

SHEET TITLE:

# SWPPP DETAIL 1

SHEET NUMBER

7 OF 75 SHEETS



#### SEEDING

PHYSICAL DESCRIPTION - Establishment of vegetation by spreading grass seed designed to protect exposed soil from erosion by eliminating direct impact of precipitation and slowing overland flow rates. Once established, the vegetative cover will also filter pollutants from the runoff. Use only perennial vegetation for final stabilization.

WHERE BMP IS TO BE INSTALLED - To exposed soil after a phase of rough or finish grading has been completed, or areas where no activity will occur for 30 days.

CONDITIONS FOR EFFECTIVE USE OF BMPs

Type of Flow: Sheet flow Contributing Slope Length: 30 foot maximum for 3:1 slopes

50 foot maximum for slope between 3:1 and 10:1 100 foot maximum for slopes under 10%

Minimum Rates: Acceptable Dates: See attached chart

WHEN BMP IS TO BE INSTA