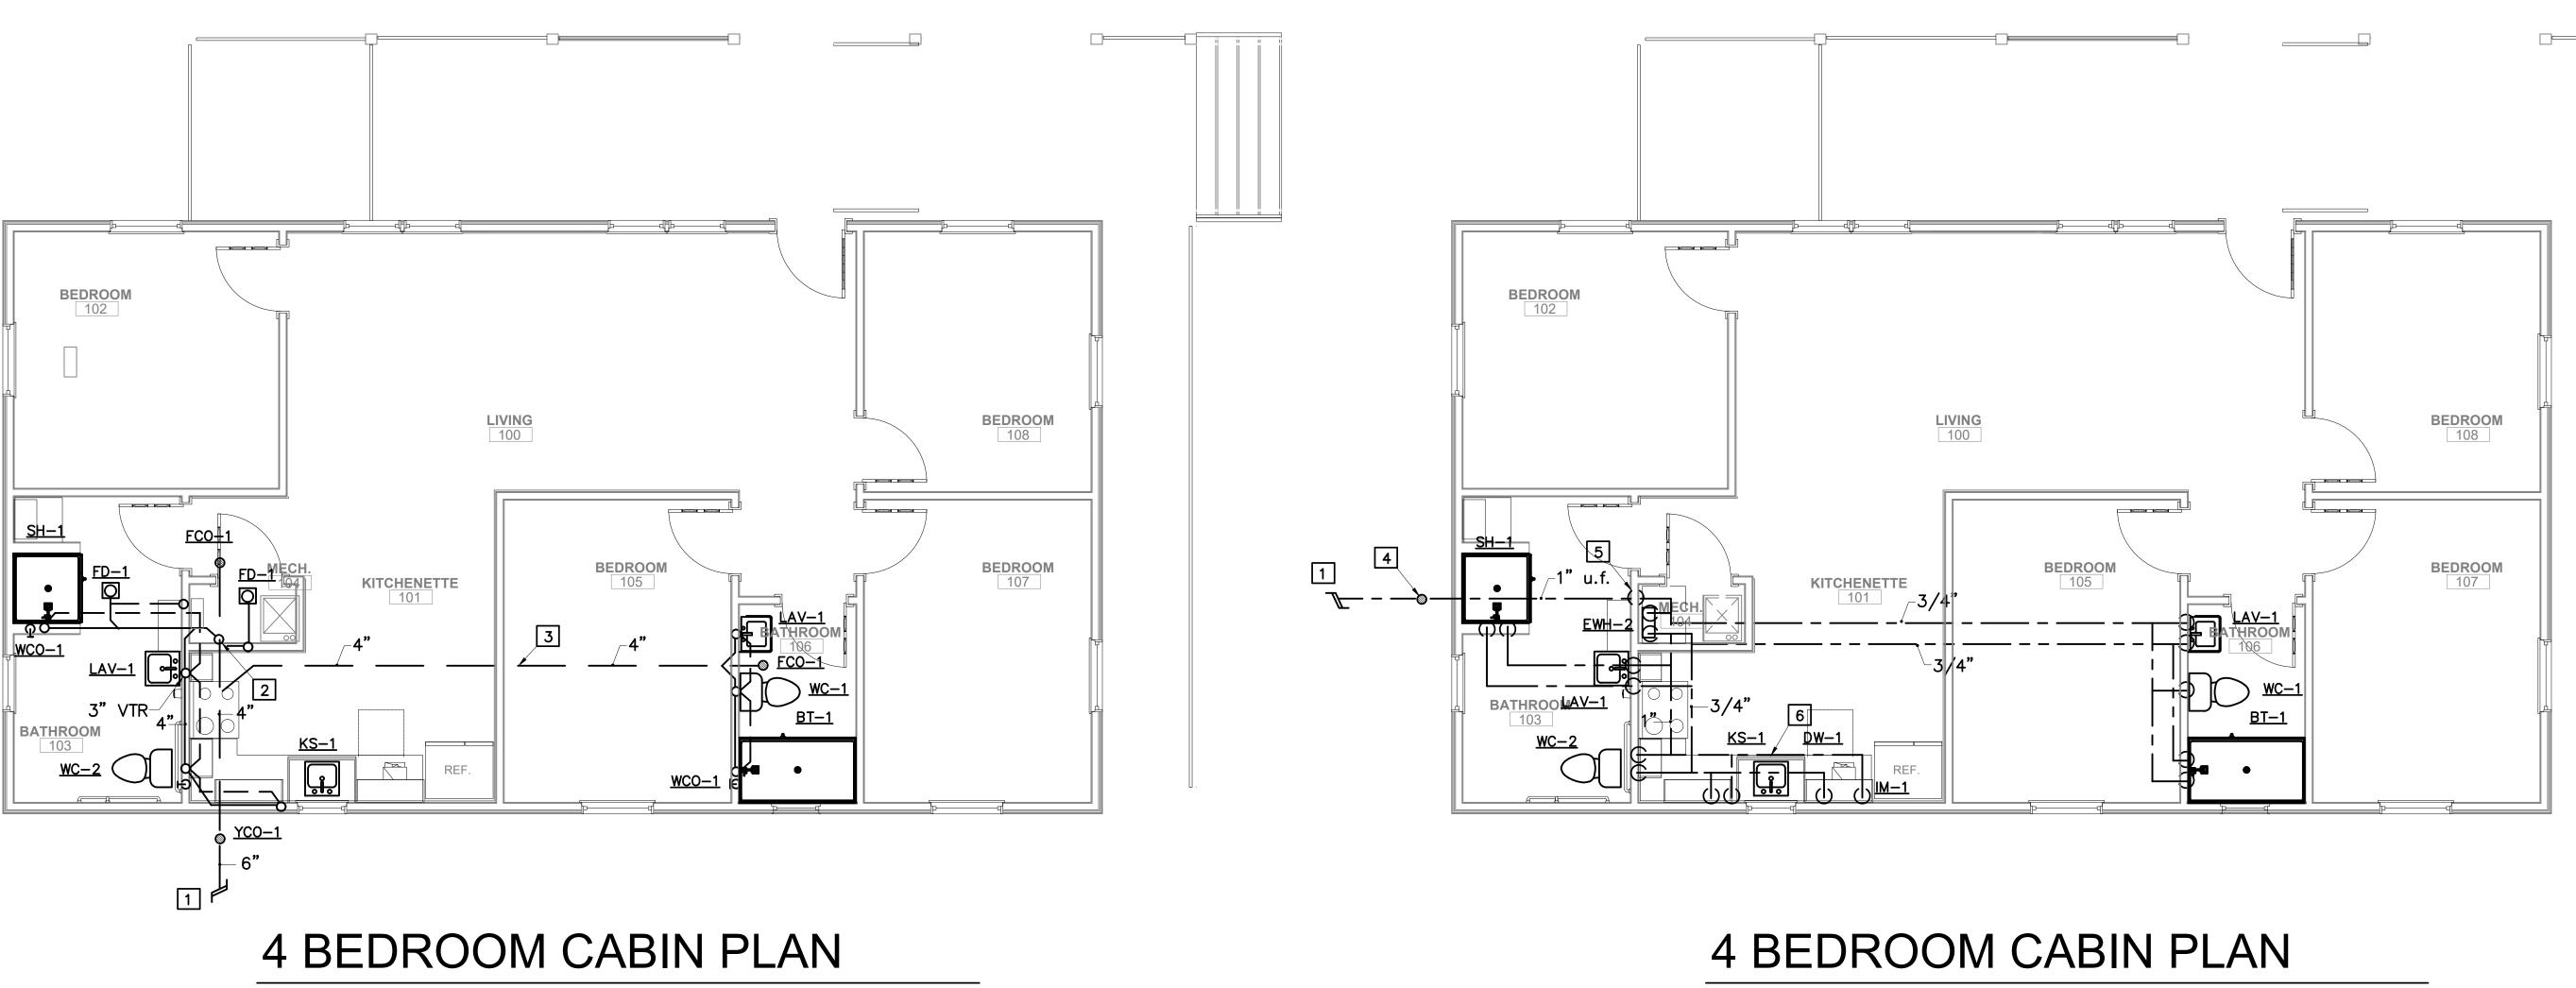

# SIX NEW FULL SERVICE CABINS JOHNSON'S SHUT-INS STATE PARK MIDDLE BROOK, MO. 63656

**OWNER:** 

STATE OF MISSOURI MICHAEL L. PARSON, GOVERNOR

DEPARTMENT OF NATURAL RESOURCES

PROJECT MANAGEMENT: OFFICE OF ADMINISTRATION DIVISION OF FACILITIES MANAGEMENT, DESIGN AND CONSTRUCTION