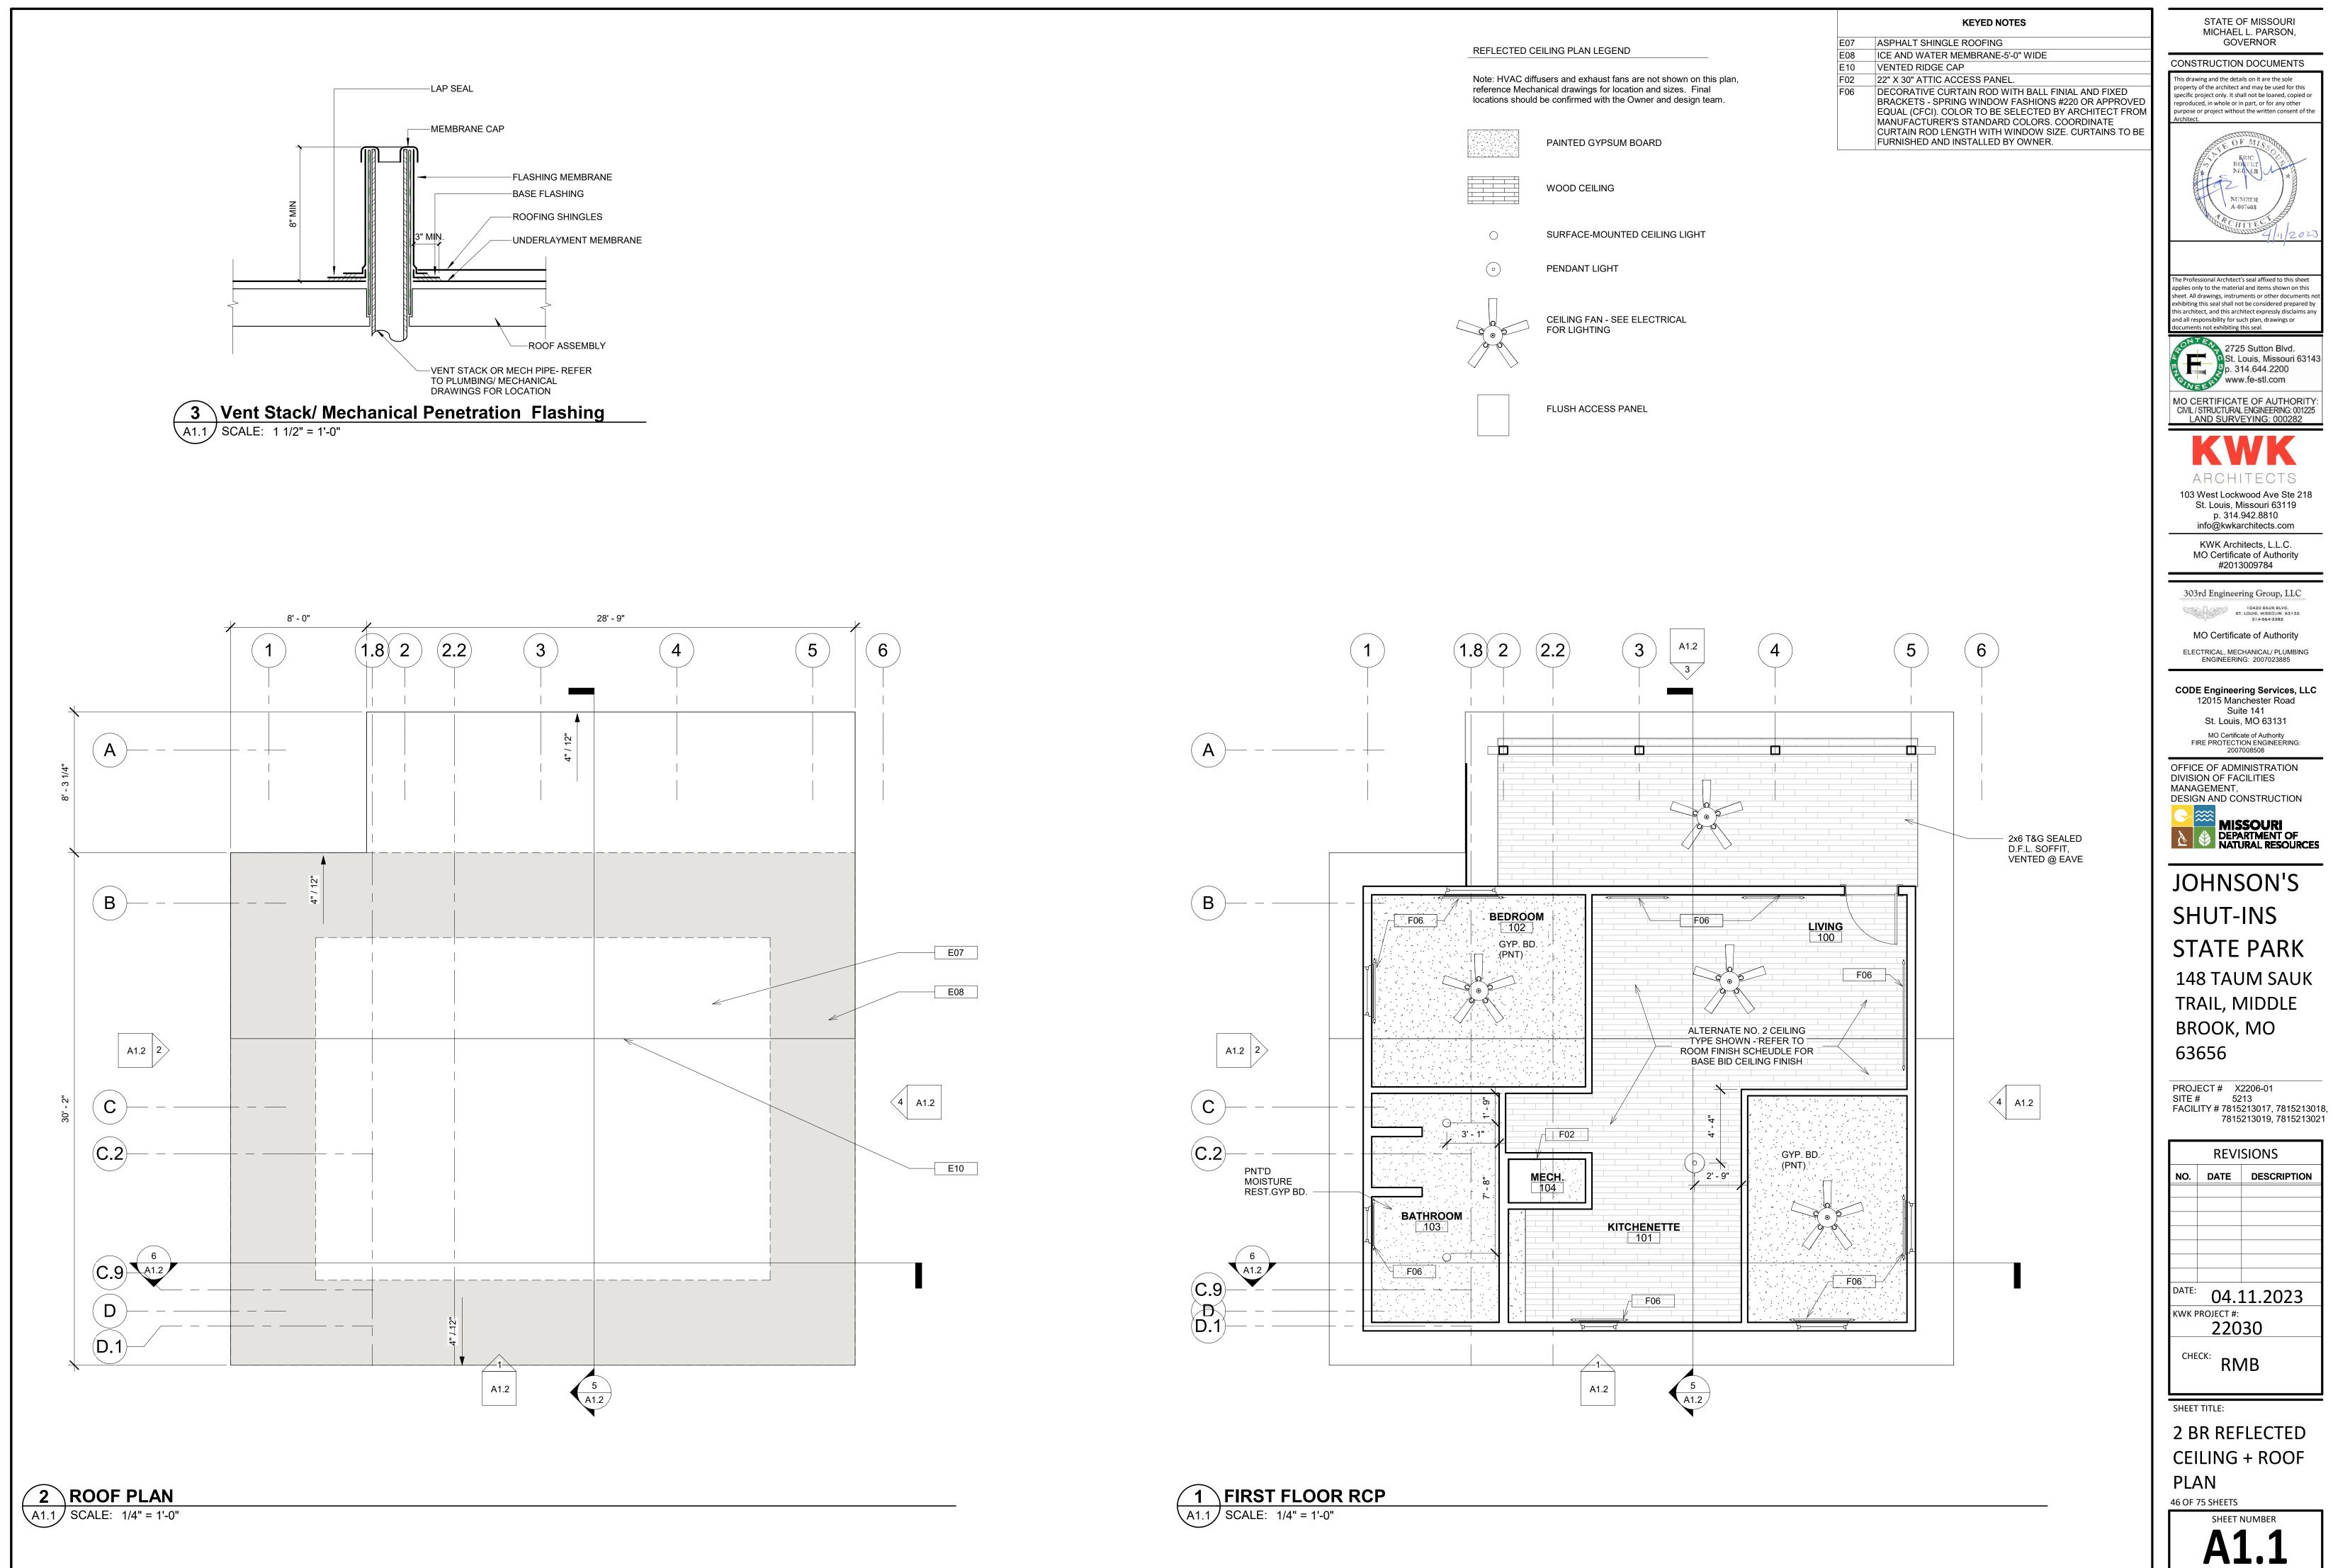

# SIX NEW FULL SERVICE CABINS JOHNSON'S SHUT-INS STATE PARK MIDDLE BROOK, MO. 63656

**OWNER:** 

STATE OF MISSOURI MICHAEL L. PARSON, GOVERNOR

DEPARTMENT OF NATURAL RESOURCES

PROJECT MANAGEMENT: OFFICE OF ADMINISTRATION DIVISION OF FACILITIES MANAGEMENT, DESIGN AND CONSTRUCTION