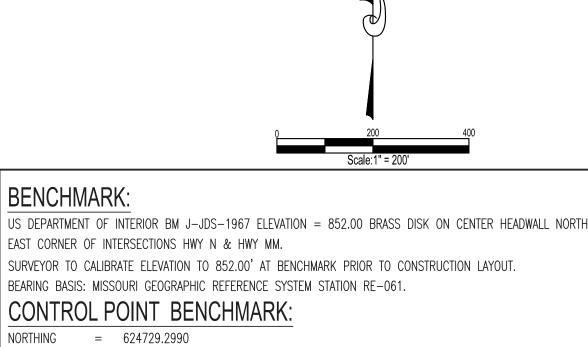

# FEMA FLOOD ZONE DESIGNATION

NO FLOOD DATA IS AVAILABLE PER THE "FLOOD INSURANCE RATE MAP: No. 2908290125A DATED SEPTEMBER 30,1988.