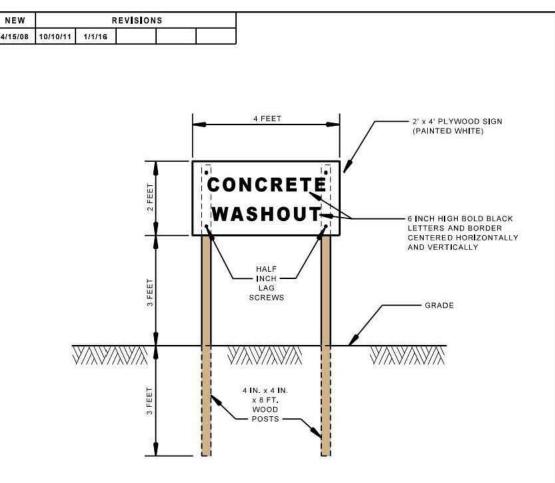

GENERAL NOTES

- 2. ANY EXCESS CONSTRUCTION AND/OR EXCAVATION MATERIALS SHALL BE REMOVED FROM SITE AND DISPOSED OF PROPERLY BY THE CONTRACTOR.
- 3. CONTRACTOR TO DISTURB AFFECTED AREAS THE MINIMUM AMOUNT NECESSARY TO COMPLETE THE WORK AND TO TAKE EXTRA CARE NOT TO DISTURB ANY AREAS OUTSIDE THE CONSTRUCTION AREA LIMITS.
- 4. THE CONTRACTOR SHALL BE RESPONSIBLE FOR INSTALLING EROSION CONTROL DEVICES AS NECESSARY TO CONTROL EROSION DURING THE COURSE OF CONSTRUCTION.
- 5. THE CONTRACTOR SHALL BE RESPONSIBLE FOR OBTAINING ALL CONSTRUCTION PERMITS FROM THE DEPARTMENT OF NATURAL RESOURCES (M.D.N.R.) AND MODOT, AS WELL AS ANY OTHER PERMITS.
- 6. INSTALLATION OF LANDSCAPING AND ENTRANCE SIGNAGE CONSTRUCTION BY MISSOURI DIVISION OF STATE PARKS, SHALL BE REVIEWED BY THE MODOT FOR SIGHT DISTANCE CONSIDERATION AND APPROVED PRIOR TO INSTALLATION OR CONSTRUCTION.
- 7. INTERIM STORM WATER DRAINAGE CONTROL IN THE FORM OF EROSION AND SILTATION CONTROL MEASURES ARE REQUIRED AS INDICATED ON THE DRAWINGS AND IN THE PROJECT SPECIFIC STORMWATER POLLUTION PREVENTION PLAN (SWPPP). MISSOURI PARKS STAFF WILL PROVIDE A SPECIAL INSPECTOR TO MONITOR AND ENFORCE COMPLIANCE WITH THE SWPPP.
- 8. ALL STORM WATER SHALL BE DISCHARGED AT AN ADEQUATE NATURAL DISCHARGE POINT.
- 9. CONTRACTOR TO CLEAN AND MAINTAIN ALL ROADS AND HIGHWAYS USED FOR ACCESS IN A CLEAN CONDITION THROUGHOUT CONSTRUCTION.
- 10. ALL FILLED AREAS, INCLUDING TRENCH BACK FILLS, UNDER BUILDING, PROPOSED STORM AND SANITARY SEWER LINES, PUBLIC RIGHT-OF-WAY AND PAVED AREAS SHALL BE COMPACTED TO A MINIMUM OF 90% OF MAXIMUM DRY DENSITY AS DETERMINED BY THE MODIFIED AASHTO COMPACTION TEST, ASTM D1557-78.
- 11. CONTRACTOR TO CALL 1-800-DIG-RITE TO HAVE ALL UTILITIES LOCATED ON THE GROUND IN ALL AREAS AFFECTED BY CONSTRUCTION, PRIOR TO BEGINNING CONSTRUCTION. CONTRACTOR SHALL ALSO CALL MODOT AND M.D.N.R. TO REVIEW WORK PLAN PRIOR TO COMMENCING CONSTRUCTION AND TO REQUEST FIELD LOCATES FOR ALL UTILITIES NOT PARTICIPATING IN MISSOURI-1-CALL SYSTEM AND STATE AND PRIVATE UTILITIES.
- 12. FOR HYDROGEN SULFIDE PROTECTION, NEW MANHOLES SHALL HAVE FLEXIBLE SHEET LINERS WITH LOCKING EXTENSIONS (AMERON PROTECTIVE LINING DIVISION, AMER-PLATE T-LOCK) MANHOLE BOTTOMS SHALL BE TREATED WITH EPOXY COATING (RAVEN LINING SYSTEMS AQUATAPOXY A-6, TERRE HILL COMPOSITES MULTIPLEX LINER THC-610-SL-68)
- 13. THE CONTRACTOR SHALL IDENTIFY, PROTECT AND COORDINATE WITH THE OWNER TO (MAKE ADEQUATE MONUMENTS) THAT MAY BE DISTURBED PRIOR TO COMMENCING THE WORK. THE CONTRACTOR SHALL ALSO HIRE A MISSOURI PROFESSIONAL LAND SURVEYOR TO RESTORE ANY SURVEY MONUMENTS THAT ARE DISTURBED DURING CONSTRUCTION.
- 14. THE CONTRACTOR SHALL HIRE A MISSOURI PROFESSIONAL LAND SURVEYOR TO DOCUMENT THE NEW SITE UTILITY WORK, "AS-BUILT", INCLUDING ALL SEWER STRUCTURES, WATER SUPPLY AND OTHER BURIED UTILITIES PRIOR TO COMPLETING FINISHED GRADING.
- 15. CONTRACTOR SHALL PROVIDE MODOT A PERFORMANCE BOND FOR WORK IN THEIR RIGHT-OF-WAY