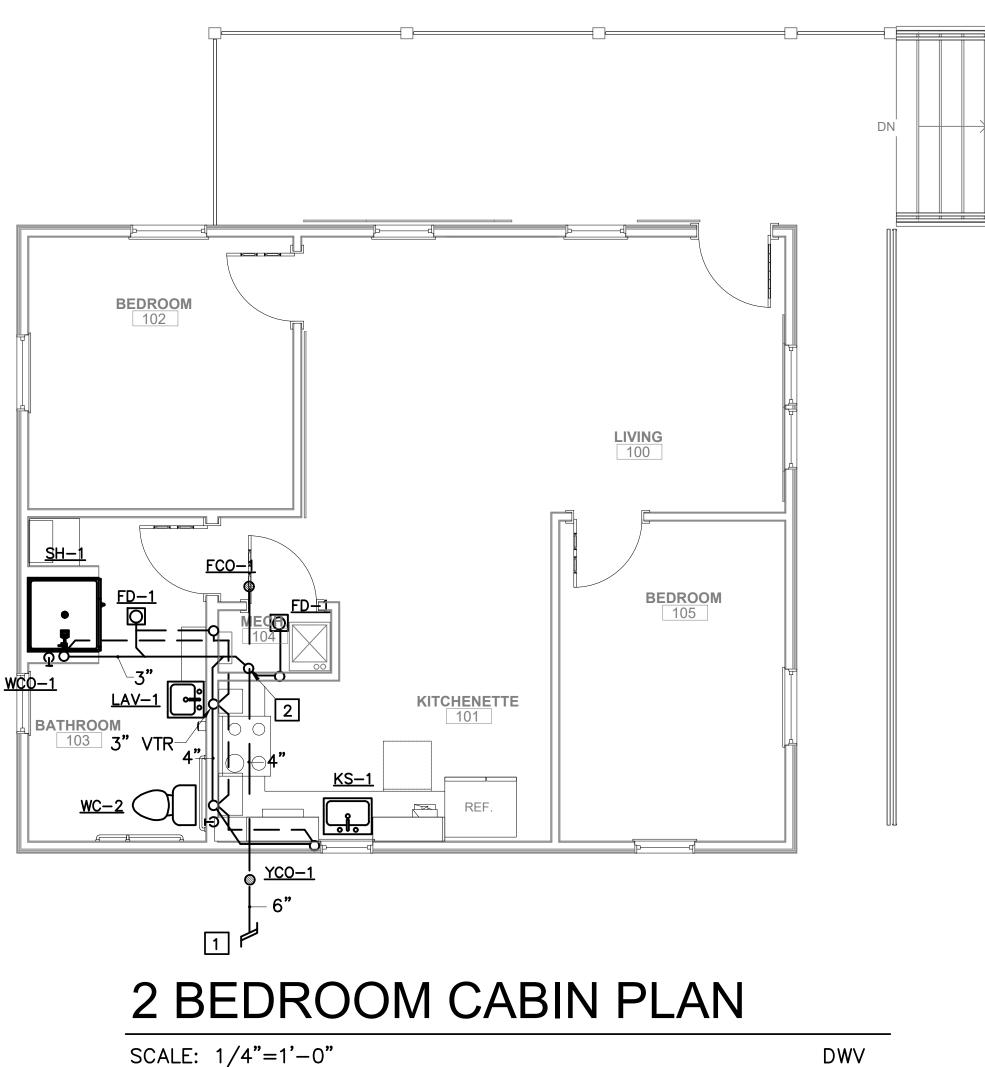

|

FE PROJECT# P:\303rd Eng Group\Projects\2012\58A-2012 Johnson's Shut-Ins Park Cabins\058A-2012 E4.1.dwg Plotted Date: 4/10/23 Time: 12:10 PM

NEC Table 220.84 (44%) 139136.8 Sewage Ejector System [VA]

> TOTAL LOAD [VA] 163136.8

24000

48000





DWV

### KEYED NOTES:

- 1 SEE CIVIL PLANS FOR CONTINUATION. 2 4" SANITARY DOWN PLUMBING CHASE.
- 6 ROUTE WATER PIPING UP HIGH UNDER COUNTER TOP.

3 4" SANITARY UNDERGROUND TO PLUMBING CHASE.

4 EXTERIOR WATER SHUT-OFF VALVE WITH DRAIN IN VALVE BOX, SEE "VALVE BOX DETAIL".

5 1" WATER SERVICE UP PLUMBING CHASE INTO BUILDING, INSTALL SHUT-OFF VALVE IN WALL, G.C. PROVIDE ACCESS PANEL TO VALVE.





SCALE: 1/4"=1'-0"

DWV

SCALE: 1/4"=1'-0"

## KEYED NOTES:



DOMESTIC WATER

3 4" SANITARY UNDERGROUND TO PLUMBING CHASE.

4 EXTERIOR WATER SHUT-OFF VALVE WITH DRAIN IN VALVE BOX, SEE "VALVE BOX DETAIL".

5 1" WATER SERVICE UP PLUMBING CHASE INTO BUILDING, INSTALL SHUT-OFF VALVE IN WALL, G.C. PROVIDE ACCESS PANEL TO VALVE.

6 ROUTE WATER PIPING UP HIGH UNDER COUNTER TOP.









4 BEDROOM DO