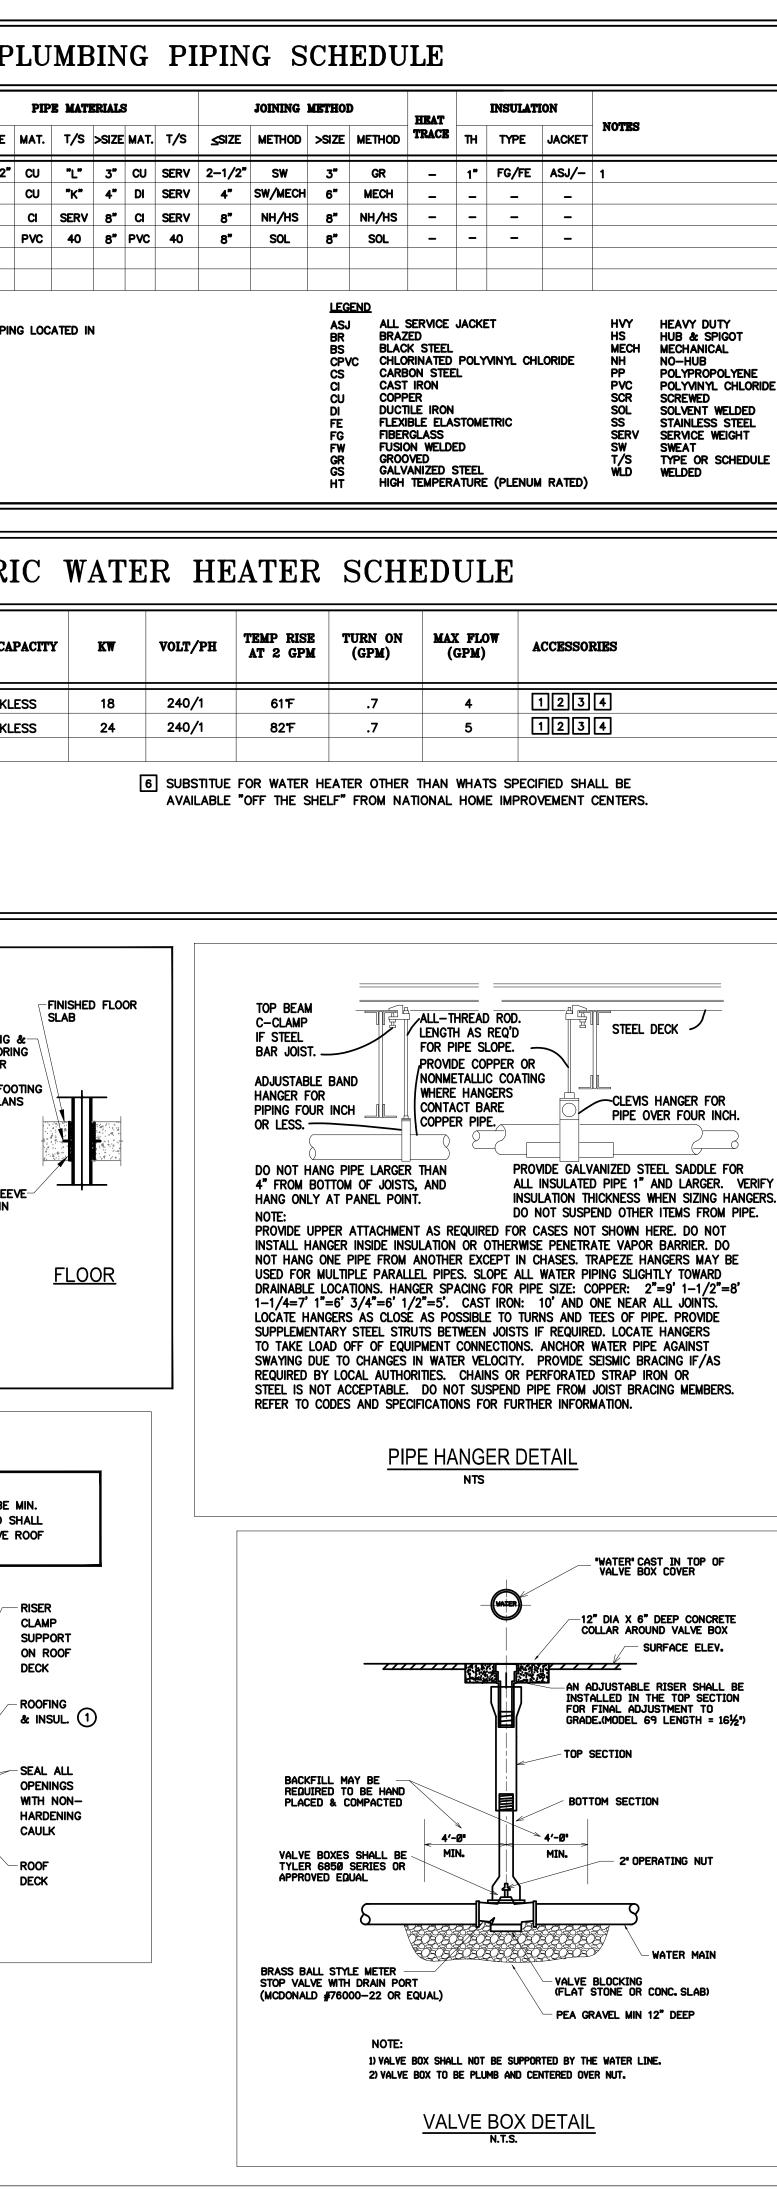

PING UP HIGH UNDER COUNTER TOP.

3 4" SANITARY UNDERGROUND TO PLUMBING CHASE.

4 EXTERIOR WATER SHUT-OFF VALVE WITH DRAIN IN VALVE BOX, SEE "VALVE BOX DETAIL".

5 1" WATER SERVICE UP PLUMBING CHASE INTO BUILDING, INSTALL SHUT-OFF VALVE IN WALL, G.C. PROVIDE ACCESS PANEL TO VALVE.





SCALE: 1/4"=1'-0"

DWV

SCALE: 1/4"=1'-0"

## KEYED NOTES:



DOMESTIC WATER

3 4" SANITARY UNDERGROUND TO PLUMBING CHASE.

4 EXTERIOR WATER SHUT-OFF VALVE WITH DRAIN IN VALVE BOX, SEE "VALVE BOX DETAIL".

5 1" WATER SERVICE UP PLUMBING CHASE INTO BUILDING, INSTALL SHUT-OFF VALVE IN WALL, G.C. PROVIDE ACCESS PANEL TO VALVE.

6 ROUTE WATER PIPING UP HIGH UNDER COUNTER TOP.









4 BEDROOM DOMESTIC WASTE AND VENT RISER DIAGRAM NTS





NTS



4 BEDROOM DOMESTIC WATER RISER DIAGRAM

NTS



STATE OF MISSOURI



|                                        |                         | 1         |        |        |       |      |      | 1          |         |                                        |                                        |                                                        |
|----------------------------------------|-------------------------|-----------|--------|--------|-------|------|------|------------|---------|----------------------------------------|----------------------------------------|--------------------------------------------------------|
|                                        |                         |           | PIF    | E MAT  | ERIAL | 3    |      |            | JOINING | METHO                                  | D                                      | HRA