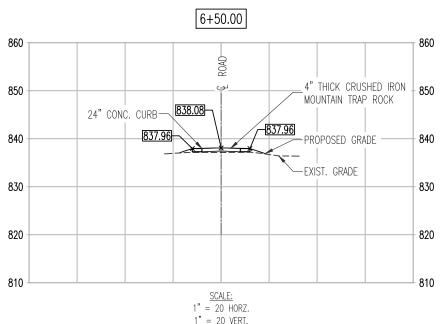

GENERAL NOTES

- 2. ANY EXCESS CONSTRUCTION AND/OR EXCAVATION MATERIALS SHALL BE REMOVED FROM SITE AND DISPOSED OF PROPERLY BY THE CONTRACTOR.
- 3. CONTRACTOR TO DISTURB AFFECTED AREAS THE MINIMUM AMOUNT NECESSARY TO COMPLETE THE WORK AND TO TAKE EXTRA CARE NOT TO DISTURB ANY AREAS OUTSIDE THE CONSTRUCTION AREA LIMITS.
- 4. THE CONTRACTOR SHALL BE RESPONSIBLE FOR INSTALLING EROSION CONTROL DEVICES AS NECESSARY TO CONTROL EROSION DURING THE COURSE OF CONSTRUCTION.
- 5. THE CONTRACTOR SHALL BE RESPONSIBLE FOR OBTAINING ALL CONSTRUCTION PERMITS FROM THE DEPARTMENT OF NATURAL RESOURCES (M.D.N.R.) AND MODOT, AS WELL AS ANY OTHER PERMITS.
- 6. INSTALLATION OF LANDSCAPING AND ENTRANCE SIGNAGE CONSTRUCTION BY MISSOURI DIVISION OF STATE PARKS, SHALL BE REVIEWED BY THE MODOT FOR SIGHT DISTANCE CONSIDERATION AND APPROVED PRIOR TO INSTALLATION OR CONSTRUCTION.
- 7. INTERIM STORM WATER DRAINAGE CONTROL IN THE FORM OF EROSION AND SILTATION CONTROL MEASURES ARE REQUIRED AS INDICATED ON THE DRAWINGS AND IN THE PROJECT SPECIFIC STORMWATER POLLUTION PREVENTION PLAN (SWPPP). MISSOURI PARKS STAFF WILL PROVIDE A SPECIAL INSPECTOR TO MONITOR AND ENFORCE COMPLIANCE WITH THE SWPPP.
- 8. ALL STORM WATER SHALL BE DISCHARGED AT AN ADEQUATE NATURAL DISCHARGE POINT.
- 9. CONTRACTOR TO CLEAN AND MAINTAIN ALL ROADS AND HIGHWAYS USED FOR ACCESS IN A CLEAN CONDITION THROUGHOUT CONSTRUCTION.
- 10. ALL FILLED AREAS, INCLUDING TRENCH BACK FILLS, UNDER BUILDING, PROPOSED STORM AND SANITARY SEWER LINES, PUBLIC RIGHT-OF-WAY AND PAVED AREAS SHALL BE COMPACTED TO A MINIMUM OF 90% OF MAXIMUM DRY DENSITY AS DETERMINED BY THE MODIFIED AASHTO COMPACTION TEST, ASTM D1557-78.
- 11. CONTRACTOR TO CALL 1-800-DIG-RITE TO HAVE ALL UTILITIES LOCATED ON THE GROUND IN ALL AREAS AFFECTED BY CONSTRUCTION, PRIOR TO BEGINNING CONSTRUCTION. CONTRACTOR SHALL ALSO CALL MODOT AND M.D.N.R. TO REVIEW WORK PLAN PRIOR TO COMMENCING CONSTRUCTION AND TO REQUEST FIELD LOCATES FOR ALL UTILITIES NOT PARTICIPATING IN MISSOURI-1-CALL SYSTEM AND STATE AND PRIVATE UTILITIES.
- 12. FOR HYDROGEN SULFIDE PROTECTION, NEW MANHOLES SHALL HAVE FLEXIBLE SHEET LINERS WITH LOCKING EXTENSIONS (AMERON PROTECTIVE LINING DIVISION, AMER-PLATE T-LOCK) MANHOLE BOTTOMS SHALL BE TREATED WITH EPOXY COATING (RAVEN LINING SYSTEMS AQUATAPOXY A-6, TERRE HILL COMPOSITES MULTIPLEX LINER THC-610-SL-68)
- 13. THE CONTRACTOR SHALL IDENTIFY, PROTECT AND COORDINATE WITH THE OWNER TO (MAKE ADEQUATE MONUMENTS) THAT MAY BE DISTURBED PRIOR TO COMMENCING THE WORK. THE CONTRACTOR SHALL ALSO HIRE A MISSOURI PROFESSIONAL LAND SURVEYOR TO RESTORE ANY SURVEY MONUMENTS THAT ARE DISTURBED DURING CONSTRUCTION.
- 14. THE CONTRACTOR SHALL HIRE A MISSOURI PROFESSIONAL LAND SURVEYOR TO DOCUMENT THE NEW SITE UTILITY WORK, "AS-BUILT", INCLUDING ALL SEWER STRUCTURES, WATER SUPPLY AND OTHER BURIED UTILITIES PRIOR TO COMPLETING FINISHED GRADING.
- 15. CONTRACTOR SHALL PROVIDE MODOT A PERFORMANCE BOND FOR WORK IN THEIR RIGHT-OF-WAY