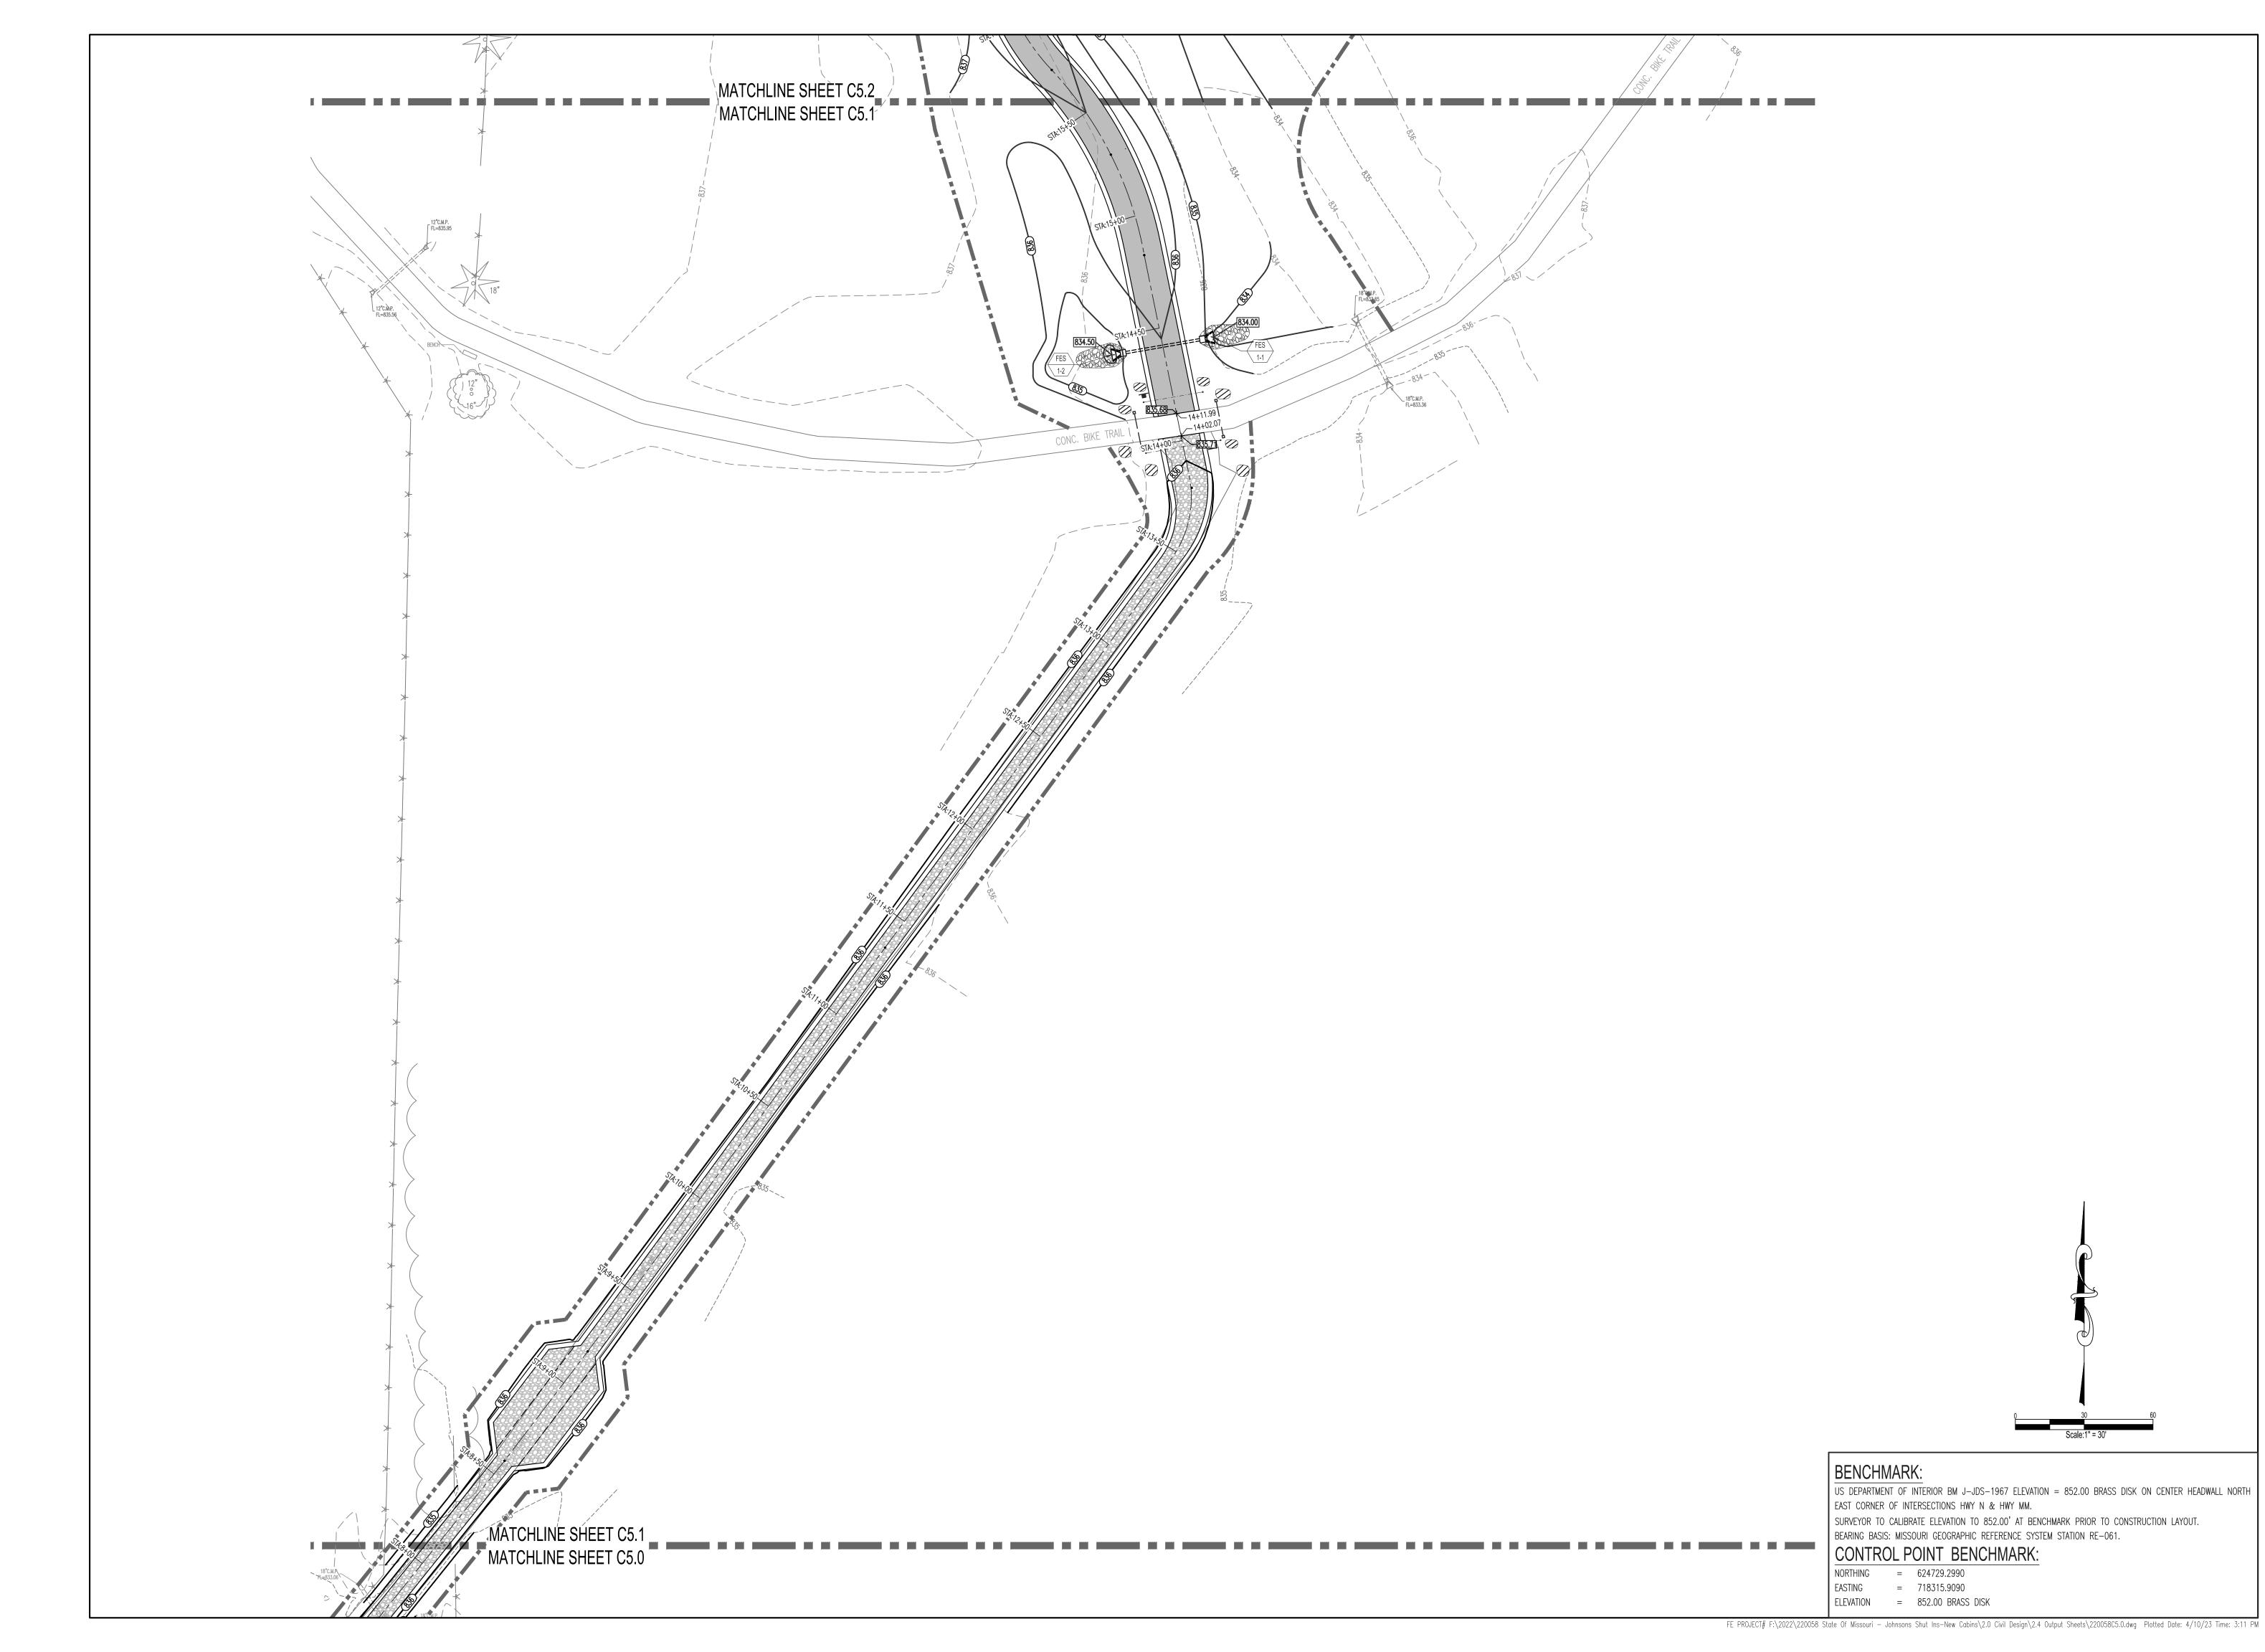

PARK PROJECT # X2206-01 SITE # 5213 FACILITY # 7815213016, 7815213017, 7815213018, 7815213019, 7815213020, 7815213021 REVISIONS NO. DATE DESCRIPTION

STATE OF MISSOURI

MICHAEL L. PARSON, GOVERNOR

CONSTRUCTION DOCUMENTS

This drawing and the details on it are the sole property of the design professional and may be

loaned, copied or reproduced, in whole or in part

or for any other purpose or project without the written consent of the design professional.

OF MISS

sed for this specific project only. It shall not be

| DATE:  | 04    | .11 | L.2 | 02 | 3 |  |
|--------|-------|-----|-----|----|---|--|
| FE PRO | DJECT | #:  |     |    |   |  |
|        | 2     | 220 | )05 | 58 |   |  |
| СНЕ    | CK:   | W   | /KE | 3  |   |  |

SHEET TITLE:

SITE IMPROVEMENT PLAN 3

OF 75 SHEETS











| 0 30 60                                                                                                                                                      |  |
|--------------------------------------------------------------------------------------------------------------------------------------------------------------|--|
| Scale:1" = 30'                                                                                                                                               |  |
| BENCHMARK:<br>US DEPARTMENT OF INTERIOR BM J-JDS-1967 ELEVATION = 852.00 BRASS DISK ON CENTER HEADWALL NORTH<br>EAST CORNER OF INTERSECTIONS HWY N & HWY MM. |  |
| SURVEYOR TO CALIBRATE ELEVATION TO 852.00' AT BENCHMARK PRIOR TO CONSTRUCTION LAYOUT.<br>BEARING BASIS: MISSOURI GEOGRAPHIC REFERENCE SYST