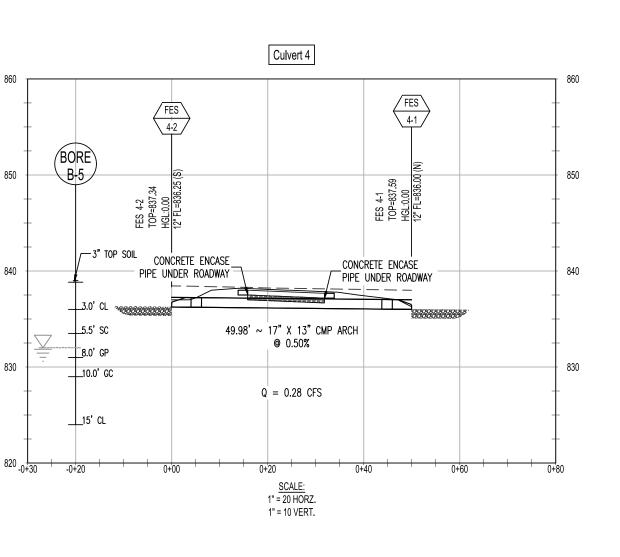

|                                                                                                                                                                                                                                                  | 125                                                                    |
| 837.00                                                                                                         |                                                                                                                                                                                                                                                  | 0.76                                                                   |



830



EASTING = 718315.9090

ELEVATION = 852.00 BRASS DISK

NORTHING







FOUND ALUM. CAP SITE BENCHMARK -N=626826.24 (E=719647.12) N=626807.42 N=626805.86 (<u>E=719571.22</u>) <u>=719671.21</u> —4"W — —4"W— —4"W— 4″W (N=626797.41) N=626795.86 E=719571.22 







|                                                                              |                                                                                                                                                                                                                                                                                                                | STATE OF MISSOURI