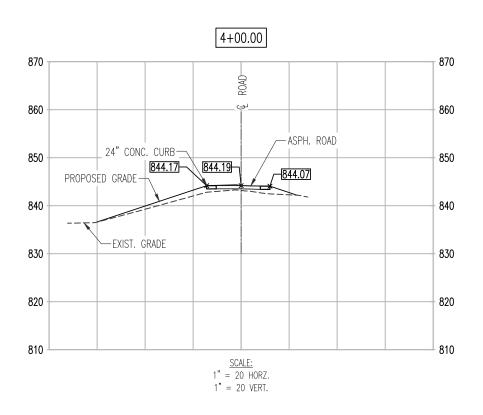

GENERAL NOTES

- 2. ANY EXCESS CONSTRUCTION AND/OR EXCAVATION MATERIALS SHALL BE REMOVED FROM SITE AND DISPOSED OF PROPERLY BY THE CONTRACTOR.
- 3. CONTRACTOR TO DISTURB AFFECTED AREAS THE MINIMUM AMOUNT NECESSARY TO COMPLETE THE WORK AND TO TAKE EXTRA CARE NOT TO DISTURB ANY AREAS OUTSIDE THE CONSTRUCTION AREA LIMITS.
- 4. THE CONTRACTOR SHALL BE RESPONSIBLE FOR INSTALLING EROSION CONTROL DEVICES AS NECESSARY TO CONTROL EROSION DURING THE COURSE OF CONSTRUCTION.
- 5. THE CONTRACTOR SHALL BE RESPONSIBLE FOR OBTAINING ALL CONSTRUCTION PERMITS FROM THE DEPARTMENT OF NATURAL RESOURCES (M.D.N.R.) AND MODOT, AS WELL AS ANY OTHER PERMITS.
- 6. INSTALLATION OF LANDSCAPING AND ENTRANCE SIGNAGE CONSTRUCTION BY MISSOURI DIVISION OF STATE PARKS, SHALL BE REVIEWED BY THE MODOT FOR SIGHT DISTANCE CONSIDERATION AND APPROVED PRIOR TO INSTALLATION OR CONSTRUCTION.
- 7. INTERIM STORM WATER DRAINAGE CONTROL IN THE FORM OF EROSION AND SILTATION CONTROL MEASURES ARE REQUIRED AS INDICATED ON THE DRAWINGS AND IN THE PROJECT SPECIFIC STORMWATER POLLUTION PREVENTION PLAN (SWPPP). MISSOURI PARKS STAFF WILL PROVIDE A SPECIAL INSPECTOR TO MONITOR AND ENFORCE COMPLIANCE WITH THE SWPPP.
- 8. ALL STORM WATER SHALL BE DISCHARGED AT AN ADEQUATE NATURAL DISCHARGE POINT.
- 9. CONTRACTOR TO CLEAN AND MAINTAIN ALL ROADS AND HIGHWAYS USED FOR ACCESS IN A CLEAN CONDITION THROUGHOUT CONSTRUCTION.
- 10. ALL FILLED AREAS, INCLUDING TRENCH BACK FILLS, UNDER BUILDING, PROPOSED STORM AND SANITARY SEWER LINES, PUBLIC RIGHT-OF-WAY AND PAVED AREAS SHALL BE COMPACTED TO A MINIMUM OF 90% OF MAXIMUM DRY DENSITY AS DETERMINED BY THE MODIFIED AASHTO COMPACTION TEST, ASTM D1557-78.
- 11. CONTRACTOR TO CALL 1-800-DIG-RITE TO HAVE ALL UTILITIES LOCATED ON THE GROUND IN ALL AREAS AFFECTED BY CONSTRUCTION, PRIOR TO BEGINNING CONSTRUCTION. CONTRACTOR SHALL ALSO CALL MODOT AND M.D.N.R. TO REVIEW WORK PLAN PRIOR TO COMMENCING CONSTRUCTION AND TO REQUEST FIELD LOCATES FOR ALL UTILITIES NOT PARTICIPATING IN MISSOURI-1-CALL SYSTEM AND STATE AND PRIVATE UTILITIES.
- 12. FOR HYDROGEN SULFIDE PROTECTION, NEW MANHOLES SHALL HAVE FLEXIBLE SHEET LINERS WITH LOCKING EXTENSIONS (AMERON PROTECTIVE LINING DIVISION, AMER-PLATE T-LOCK) MANHOLE BOTTOMS SHALL BE TREATED WITH EPOXY COATING (RAVEN LINING SYSTEMS AQUATAPOXY A-6, TERRE HILL COMPOSITES MULTIPLEX LINER THC-610-SL-68)
- 13. THE CONTRACTOR SHALL IDENTIFY, PROTECT AND COORDINATE WITH THE OWNER TO (MAKE ADEQUATE MONUMENTS) THAT MAY BE DISTURBED PRIOR TO COMMENCING THE WORK. THE CONTRACTOR SHALL ALSO HIRE A MISSOURI PROFESSIONAL LAND SURVEYOR TO RESTORE ANY SURVEY MONUMENTS THAT ARE DISTURBED DURING CONSTRUCTION.
- 14. THE CONTRACTOR SHALL HIRE A MISSOURI PROFESSIONAL LAND SURVEYOR TO DOCUMENT THE NEW SITE UTILITY WORK, "AS-BUILT", INCLUDING ALL SEWER STRUCTURES, WATER SUPPLY AND OTHER BURIED UTILITIES PRIOR TO COMPLETING FINISHED GRADING.
- 15. CONTRACTOR SHALL PROVIDE MODOT A PERFORMANCE BOND FOR WORK IN THEIR RIGHT-OF-WAY