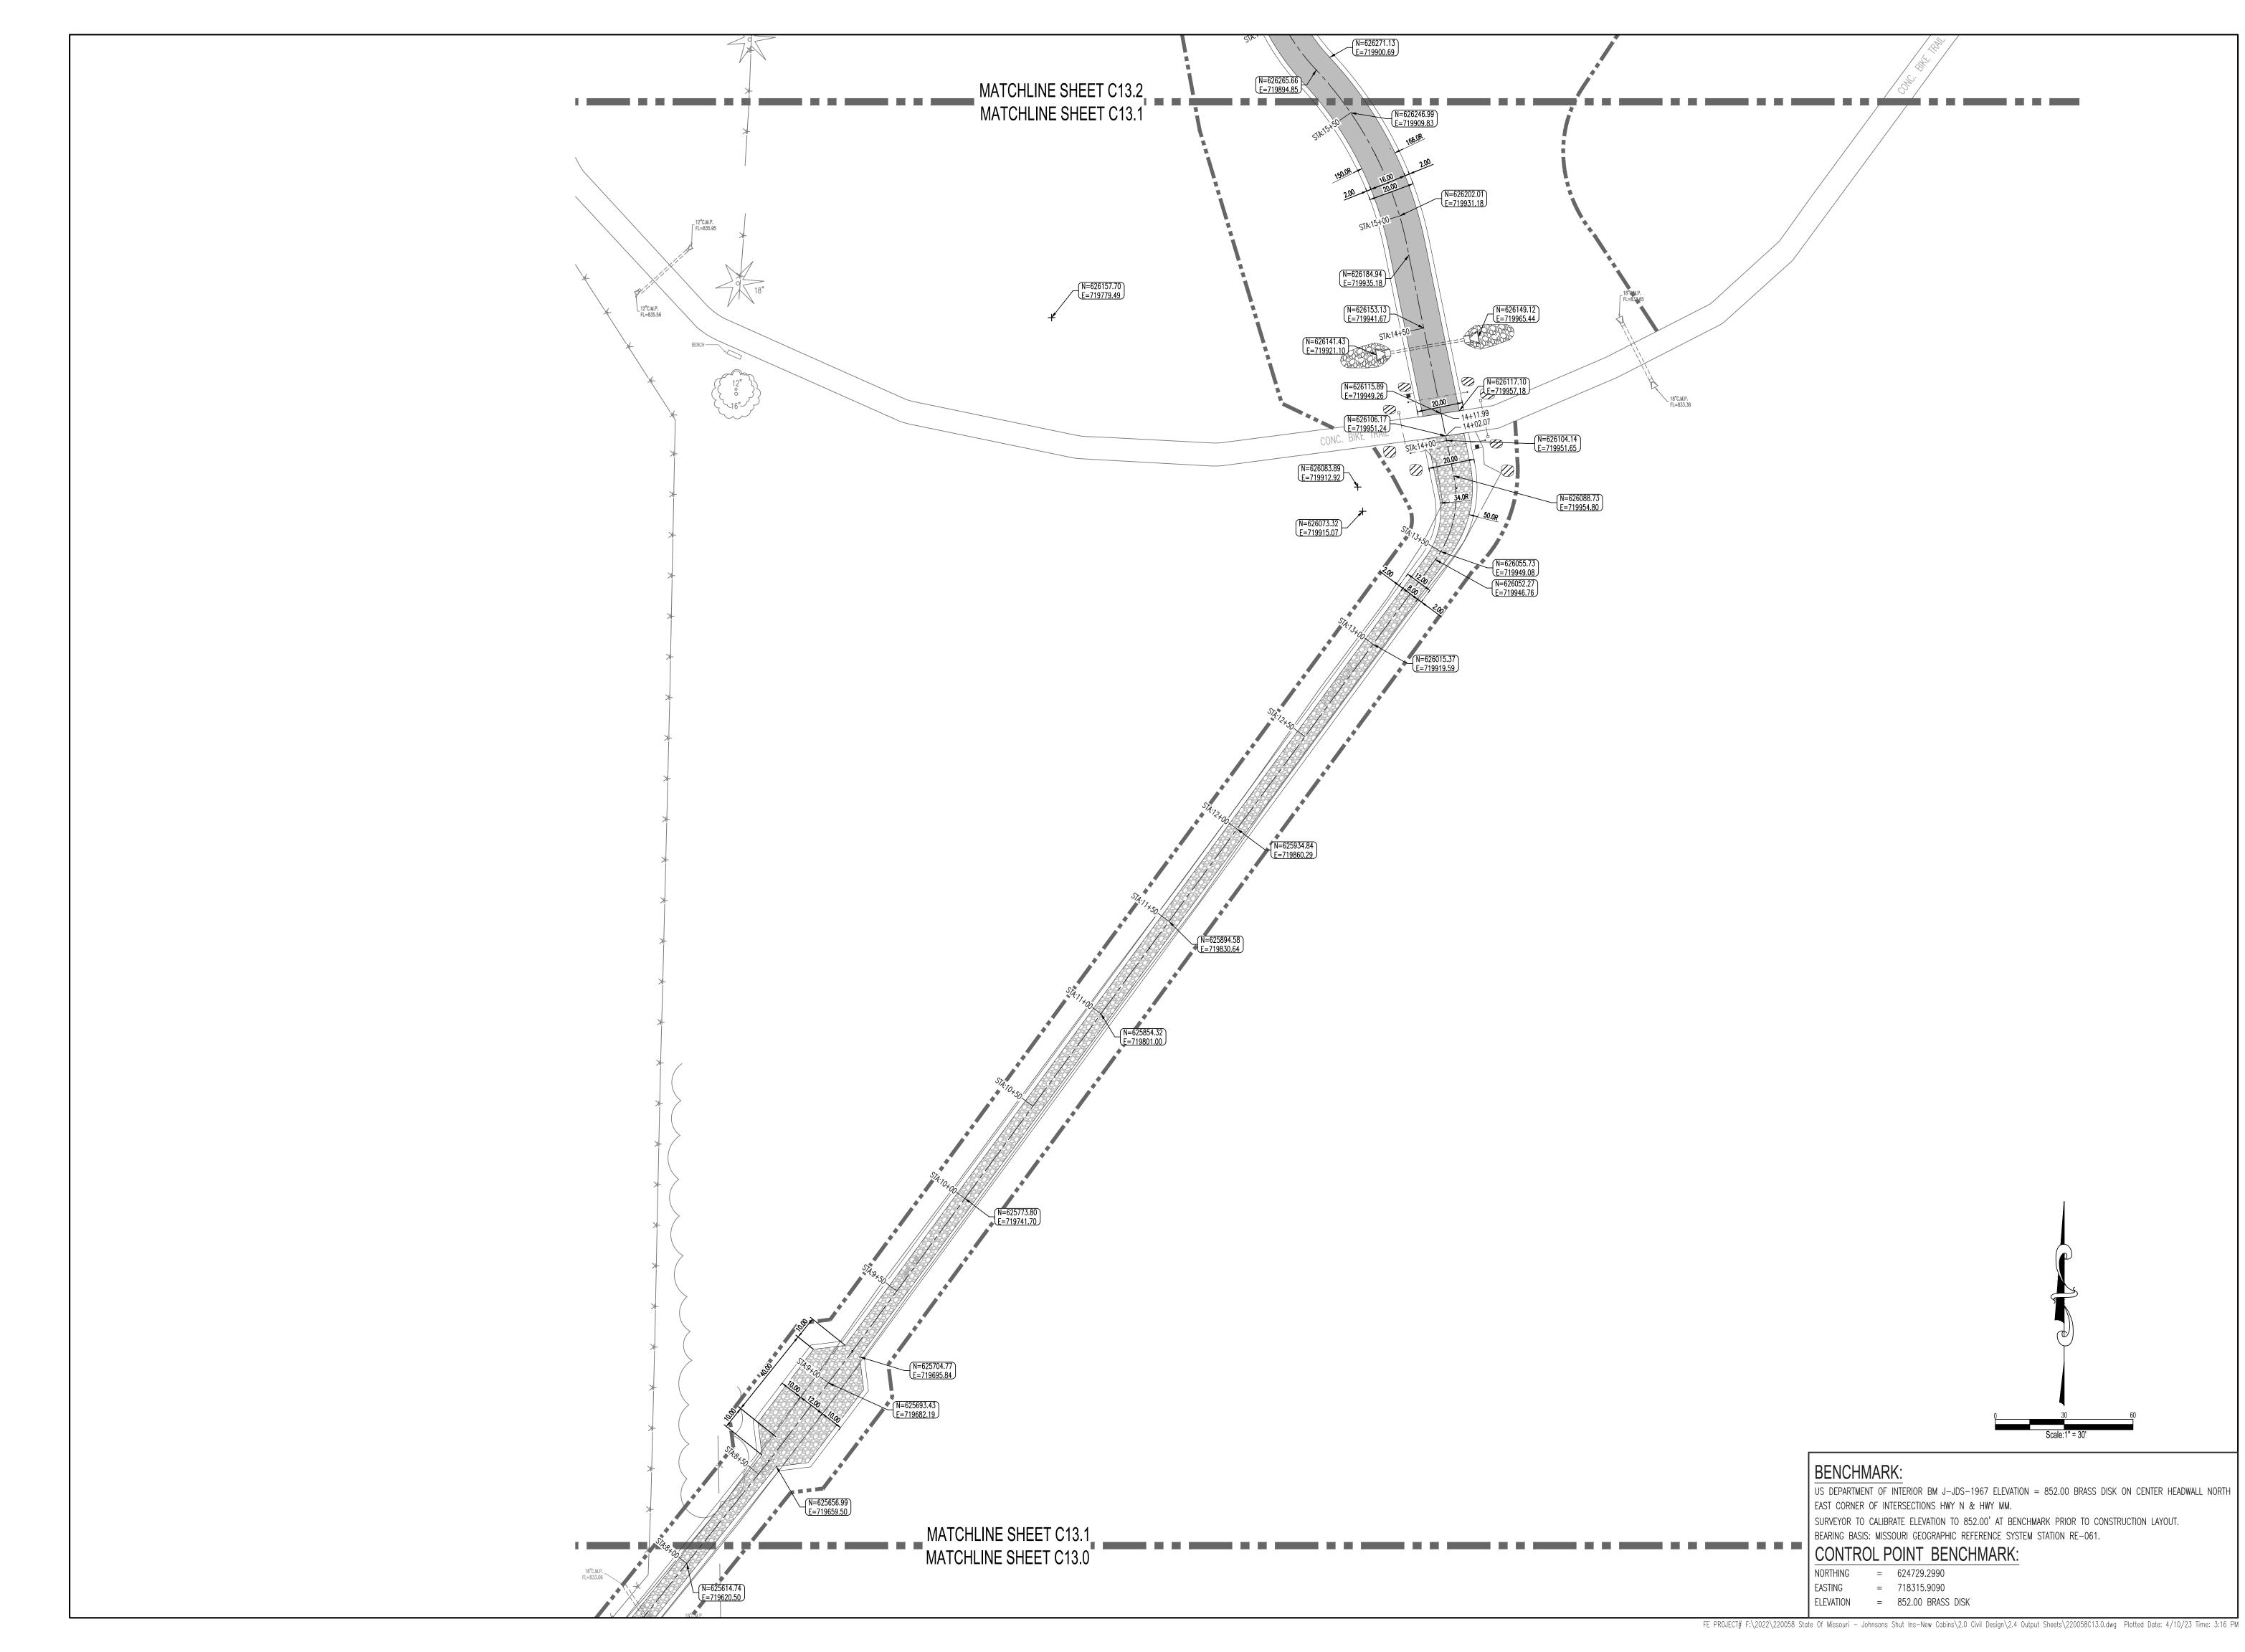

| 125                                                                    |
| 837.00                                                                                                         |                                                                                                                                                                                                                                                  | 0.76                                                                   |



830



EASTING = 718315.9090

ELEVATION = 852.00 BRASS DISK

NORTHING







FOUND ALUM. CAP SITE BENCHMARK -N=626826.24 (E=719647.12) N=626807.42 N=626805.86 (<u>E=719571.22</u>) <u>=719671.21</u> —4"W — —4"W— —4"W— 4″W (N=626797.41) N=626795.86 E=719571.22 







|                                                                              |                                                                                                                                                                                                                                                                                                                | STATE OF MISSOURI