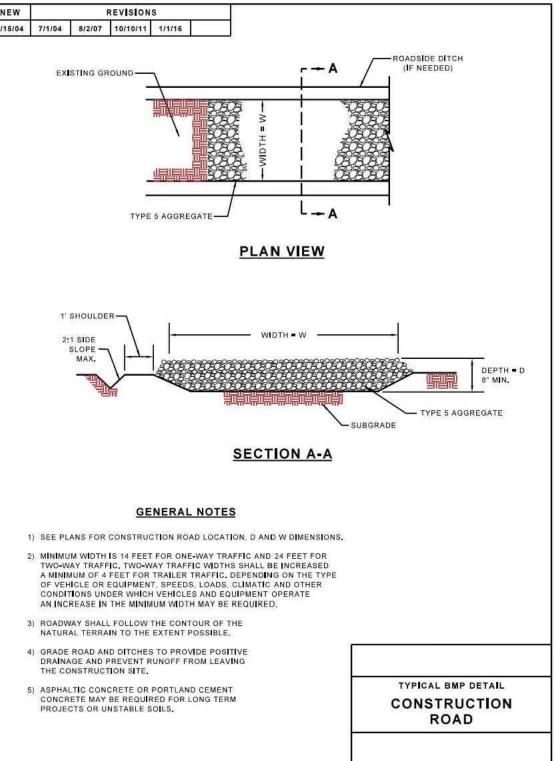

GENERAL NOTES

- 2. ANY EXCESS CONSTRUCTION AND/OR EXCAVATION MATERIALS SHALL BE REMOVED FROM SITE AND DISPOSED OF PROPERLY BY THE CONTRACTOR.
- 3. CONTRACTOR TO DISTURB AFFECTED AREAS THE MINIMUM AMOUNT NECESSARY TO COMPLETE THE WORK AND TO TAKE EXTRA CARE NOT TO DISTURB ANY AREAS OUTSIDE THE CONSTRUCTION AREA LIMITS.
- 4. THE CONTRACTOR SHALL BE RESPONSIBLE FOR INSTALLING EROSION CONTROL DEVICES AS NECESSARY TO CONTROL EROSION DURING THE COURSE OF CONSTRUCTION.
- 5. THE CONTRACTOR SHALL BE RESPONSIBLE FOR OBTAINING ALL CONSTRUCTION PERMITS FROM THE DEPARTMENT OF NATURAL RESOURCES (M.D.N.R.) AND MODOT, AS WELL AS ANY OTHER PERMITS.
- 6. INSTALLATION OF LANDSCAPING AND ENTRANCE SIGNAGE CONSTRUCTION BY MISSOURI DIVISION OF STATE PARKS, SHALL BE REVIEWED BY THE MODOT FOR SIGHT DISTANCE CONSIDERATION AND APPROVED PRIOR TO INSTALLATION OR CONSTRUCTION.
- 7. INTERIM STORM WATER DRAINAGE CONTROL IN THE FORM OF EROSION AND SILTATION CONTROL MEASURES ARE REQUIRED AS INDICATED ON THE DRAWINGS AND IN THE PROJECT SPECIFIC STORMWATER POLLUTION PREVENTION PLAN (SWPPP). MISSOURI PARKS STAFF WILL PROVIDE A SPECIAL INSPECTOR TO MONITOR AND ENFORCE COMPLIANCE WITH THE SWPPP.
- 8. ALL STORM WATER SHALL BE DISCHARGED AT AN ADEQUATE NATURAL DISCHARGE POINT.
- 9. CONTRACTOR TO CLEAN AND MAINTAIN ALL ROADS AND HIGHWAYS USED FOR ACCESS IN A CLEAN CONDITION THROUGHOUT CONSTRUCTION.
- 10. ALL FILLED AREAS, INCLUDING TRENCH BACK FILLS, UNDER BUILDING, PROPOSED STORM AND SANITARY SEWER LINES, PUBLIC RIGHT-OF-WAY AND PAVED AREAS SHALL BE COMPACTED TO A MINIMUM OF 90% OF MAXIMUM DRY DENSITY AS DETERMINED BY THE MODIFIED AASHTO COMPACTION TEST, ASTM D1557-78.
- 11. CONTRACTOR TO CALL 1-800-DIG-RITE TO HAVE ALL UTILITIES LOCATED ON THE GROUND IN ALL AREAS AFFECTED BY CONSTRUCTION, PRIOR TO BEGINNING CONSTRUCTION. CONTRACTOR SHALL ALSO CALL MODOT AND M.D.N.R. TO REVIEW WORK PLAN PRIOR TO COMMENCING CONSTRUCTION AND TO REQUEST FIELD LOCATES FOR ALL UTILITIES NOT PARTICIPATING IN MISSOURI-1-CALL SYSTEM AND STATE AND PRIVATE UTILITIES.
- 12. FOR HYDROGEN SULFIDE PROTECTION, NEW MANHOLES SHALL HAVE FLEXIBLE SHEET LINERS WITH LOCKING EXTENSIONS (AMERON PROTECTIVE LINING DIVISION, AMER-PLATE T-LOCK) MANHOLE BOTTOMS SHALL BE TREATED WITH EPOXY COATING (RAVEN LINING SYSTEMS AQUATAPOXY A-6, TERRE HILL COMPOSITES MULTIPLEX LINER THC-610-SL-68)
- 13. THE CONTRACTOR SHALL IDENTIFY, PROTECT AND COORDINATE WITH THE OWNER TO (MAKE ADEQUATE MONUMENTS) THAT MAY BE DISTURBED PRIOR TO COMMENCING THE WORK. THE CONTRACTOR SHALL ALSO HIRE A MISSOURI PROFESSIONAL LAND SURVEYOR TO RESTORE ANY SURVEY MONUMENTS THAT ARE DISTURBED DURING CONSTRUCTION.
- 14. THE CONTRACTOR SHALL HIRE A MISSOURI PROFESSIONAL LAND SURVEYOR TO DOCUMENT THE NEW SITE UTILITY WORK, "AS-BUILT", INCLUDING ALL SEWER STRUCTURES, WATER SUPPLY AND OTHER BURIED UTILITIES PRIOR TO COMPLETING FINISHED GRADING.
- 15. CONTRACTOR SHALL PROVIDE MODOT A PERFORMANCE BOND FOR WORK IN THEIR RIGHT-OF-WAY