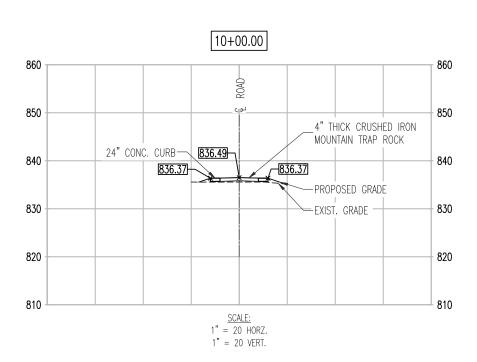

# SIX NEW FULL SERVICE CABINS JOHNSON'S SHUT-INS STATE PARK MIDDLE BROOK, MO. 63656

**OWNER:** 

STATE OF MISSOURI MICHAEL L. PARSON, GOVERNOR

DEPARTMENT OF NATURAL RESOURCES

PROJECT MANAGEMENT: OFFICE OF ADMINISTRATION DIVISION OF FACILITIES MANAGEMENT, DESIGN AND CONSTRUCTION