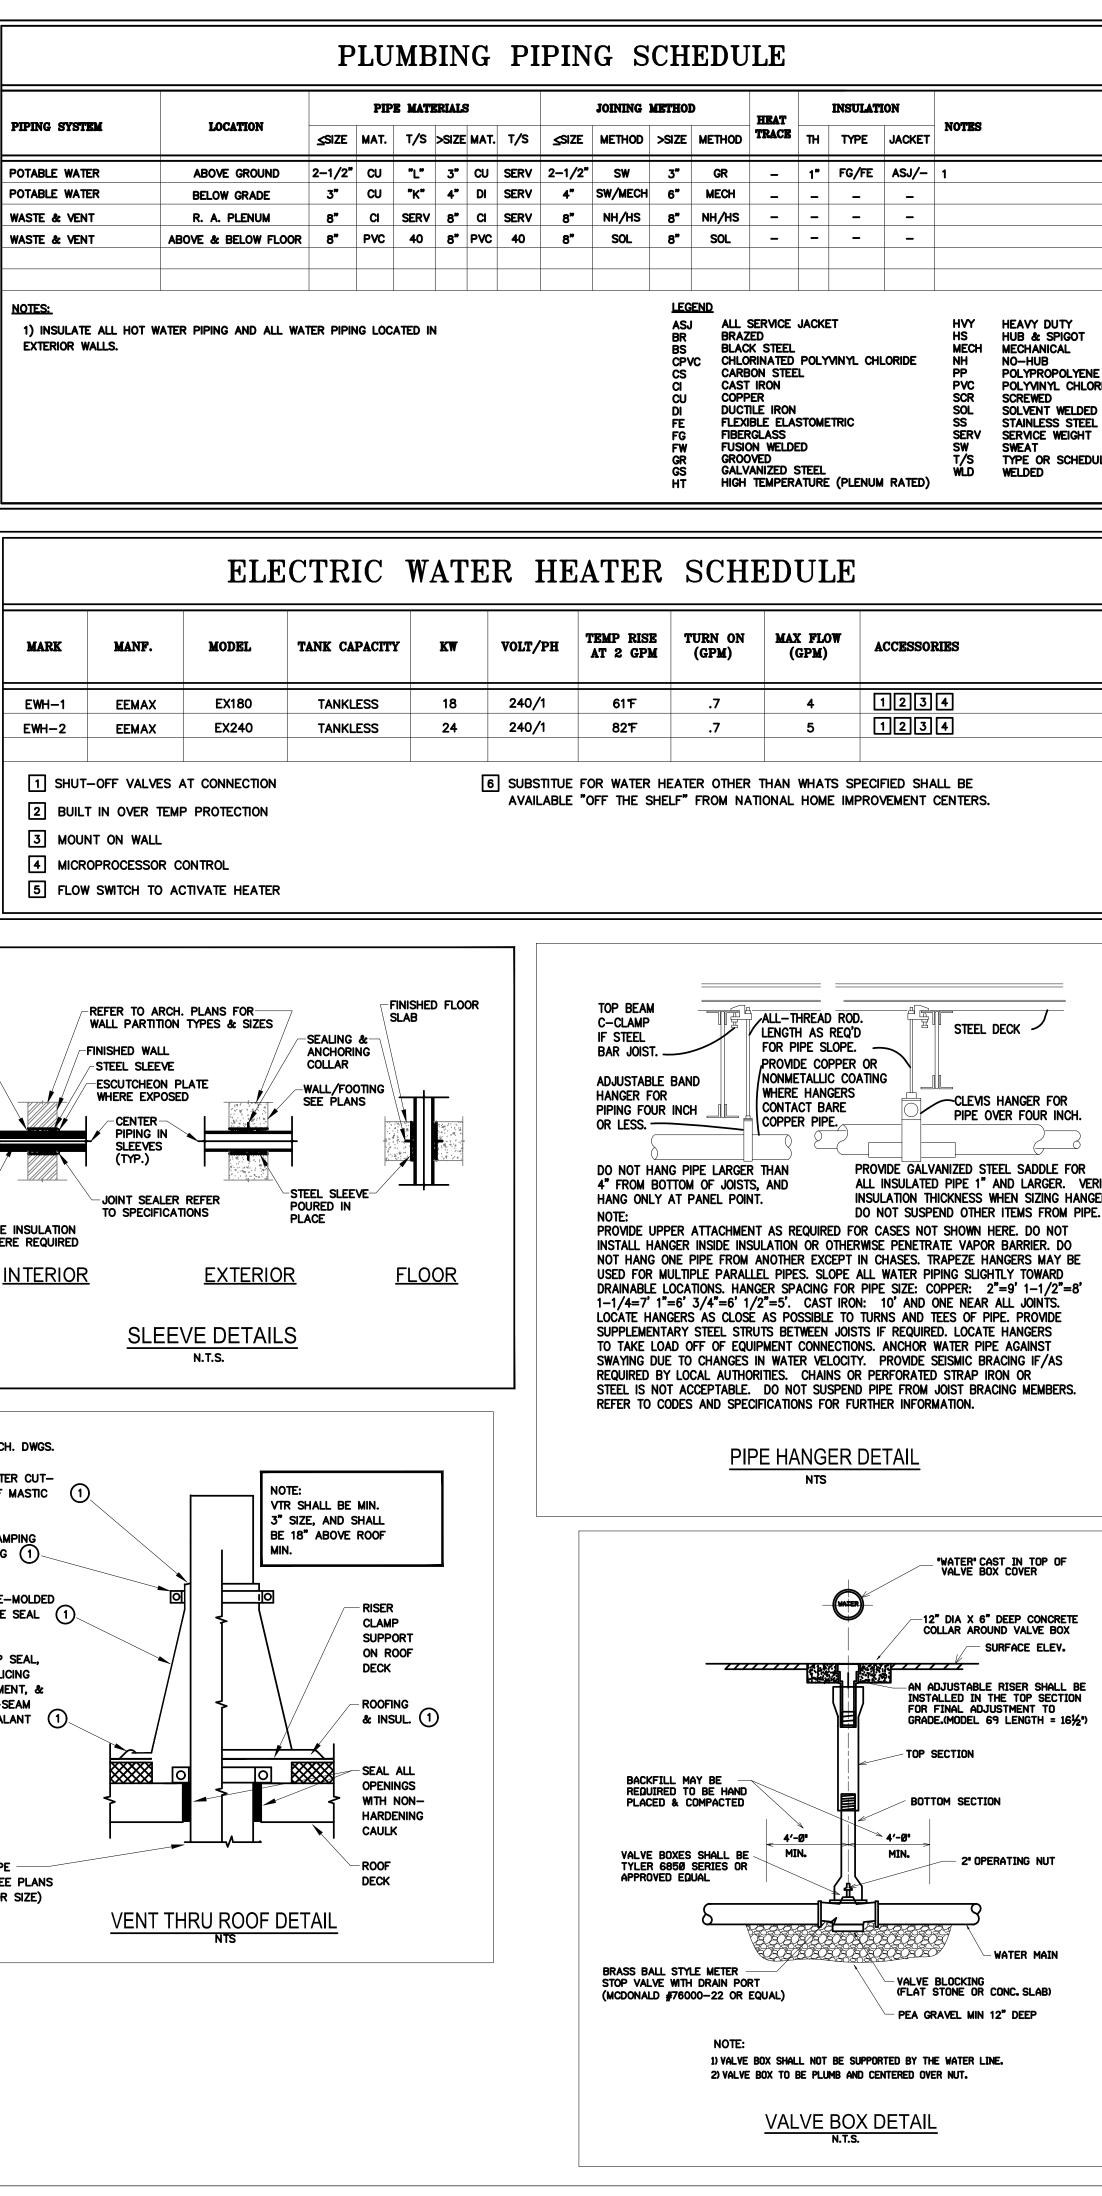

|           |        |        |       |      |      |            |         | LEG                                    | END                                    |                                                        |
| 1) INSULATE ALL HOT<br>EXTERIOR WALLS. | WATER PIPING AND ALL WA | ter pipir | NG LOC | ATED I | N     |      |      |            |         | AS<br>BR<br>BS<br>CP<br>CS<br>CI<br>CU | BRAZ<br>BLAC<br>/C CHLC<br>CARE        | K STE<br>RINAT<br>BON S<br>I IRON                      |
|                                        |                         |           |        |        |       |      |      |            |         | DI<br>FE<br>FG<br>GR<br>GS             | DUCT<br>FLEX<br>FIBEF<br>FUSIO<br>GROO | ILE IR<br>IBLE E<br>RGLAS:<br>ON WE<br>OVED<br>(ANIZE) |











## PLUMBING FIXTURE SCHEDULE

- WATER CLOSET (WC-1) AMERICAN STANDARD CADET #3517C.101, 1.28 GPF, VITREOUS CHINA, ELONGATED BOWL, WHITE, BOLT <u>/wc</u> 1 CAPS, TANK TYPE, ANTIBACTERIAL TOILET SEAT, HARDWARE TO BE STEEL.
- ADA WATER CLOSET (WC-2) AMERICAN STANDARD CADET #3517A.001, ADA COMPLIANT, 1.28 GPF, VITREOUS CHINA, <u>(WC</u>) ELONGATED BOWL, WHITE, BOLT CAPS, TANK TYPE, ANTIBACTERIAL TOILET SEAT, HARDWARE TO BE STEEL.
- WALL HUNG LAVATORY (LAV-1) AMERICAN STANDARD LUCERNE #0355.012, FAUCET HOLES 4" ON CENTER, WHITE ADA LAV 1 COMPLIANT, VITREOUS CHINA WITH CARRIER, OFFSET P-TRAP. FAUCET: MOEN CAL #84502 SINGLE HANDLE FAUCET, WITH POP-UP, CHROME, ADA COMPLIANT AND ALL NECESSARY PIPING, INSULATE PIPING PER ADA REQUIREMENTS WITH 'TRU BRO" INSULATION KIT.
- <u>(SK)</u> 1 KITCH