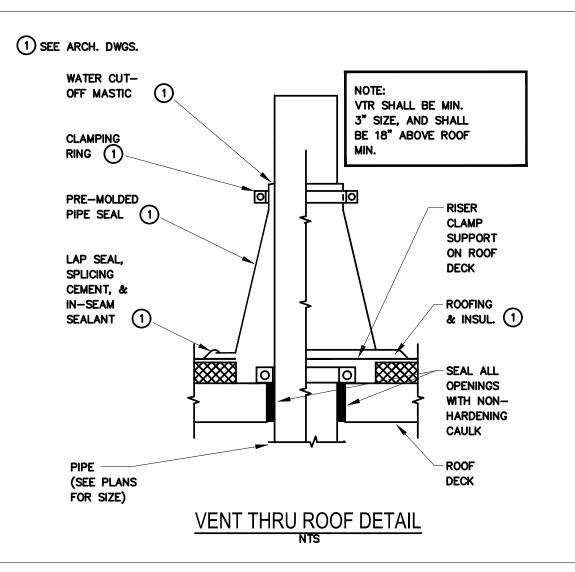

|           |        |        |       |      |      |            |         | LEG                                    | END                                    |                                                        |
| 1) INSULATE ALL HOT<br>EXTERIOR WALLS. | WATER PIPING AND ALL WA | ter pipir | NG LOC | ATED I | N     |      |      |            |         | AS<br>BR<br>BS<br>CP<br>CS<br>CI<br>CU | BRAZ<br>BLAC<br>/C CHLC<br>CARE        | K STE<br>RINAT<br>BON S<br>I IRON                      |
|                                        |                         |           |        |        |       |      |      |            |         | DI<br>FE<br>FG<br>GR<br>GS             | DUCT<br>FLEX<br>FIBEF<br>FUSIO<br>GROO | ILE IR<br>IBLE E<br>RGLAS:<br>ON WE<br>OVED<br>(ANIZE) |











## PLUMBING FIXTURE SCHEDULE

- WATER CLOSET (WC-1) AMERICAN STANDARD CADET #3517C.101, 1.28 GPF, VITREOUS CHINA, ELONGATED BOWL, WHITE, BOLT <u>/wc</u> 1 CAPS, TANK TYPE, ANTIBACTERIAL TOILET SEAT, HARDWARE TO BE STEEL.
- ADA WATER CLOSET (WC-2) AMERICAN STANDARD CADET #3517A.001, ADA COMPLIANT, 1.28 GPF, VITREOUS CHINA, <u>(WC</u>) ELONGATED BOWL, WHITE, BOLT CAPS, TANK TYPE, ANTIBACTERIAL TOILET SEAT, HARDWARE TO BE STEEL.
- WALL HUNG LAVATORY (LAV-1) AMERICAN STANDARD LUCERNE #0355.012, FAUCET HOLES 4" ON CENTER, WHITE ADA LAV 1 COMPLIANT, VITREOUS CHINA WITH CARRIER, OFFSET P-TRAP. FAUCET: MOEN CAL #84502 SINGLE HANDLE FAUCET, WITH POP-UP, CHROME, ADA COMPLIANT AND ALL NECESSARY PIPING, INSULATE PIPING PER ADA REQUIREMENTS WITH 'TRU BRO" INSULATION KIT.
- <u>(SK)</u> 1 KITCHEN S