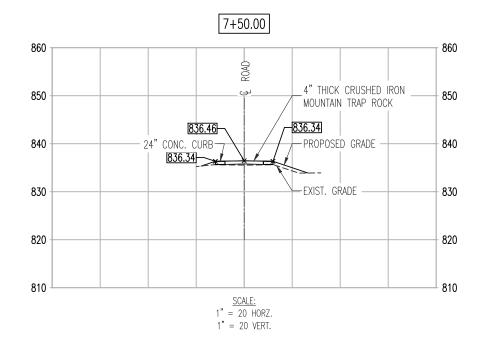

# SIX NEW FULL SERVICE CABINS JOHNSON'S SHUT-INS STATE PARK MIDDLE BROOK, MO. 63656

**OWNER:** 

STATE OF MISSOURI MICHAEL L. PARSON, GOVERNOR

DEPARTMENT OF NATURAL RESOURCES

PROJECT MANAGEMENT: OFFICE OF ADMINISTRATION DIVISION OF FACILITIES MANAGEMENT, DESIGN AND CONSTRUCTION