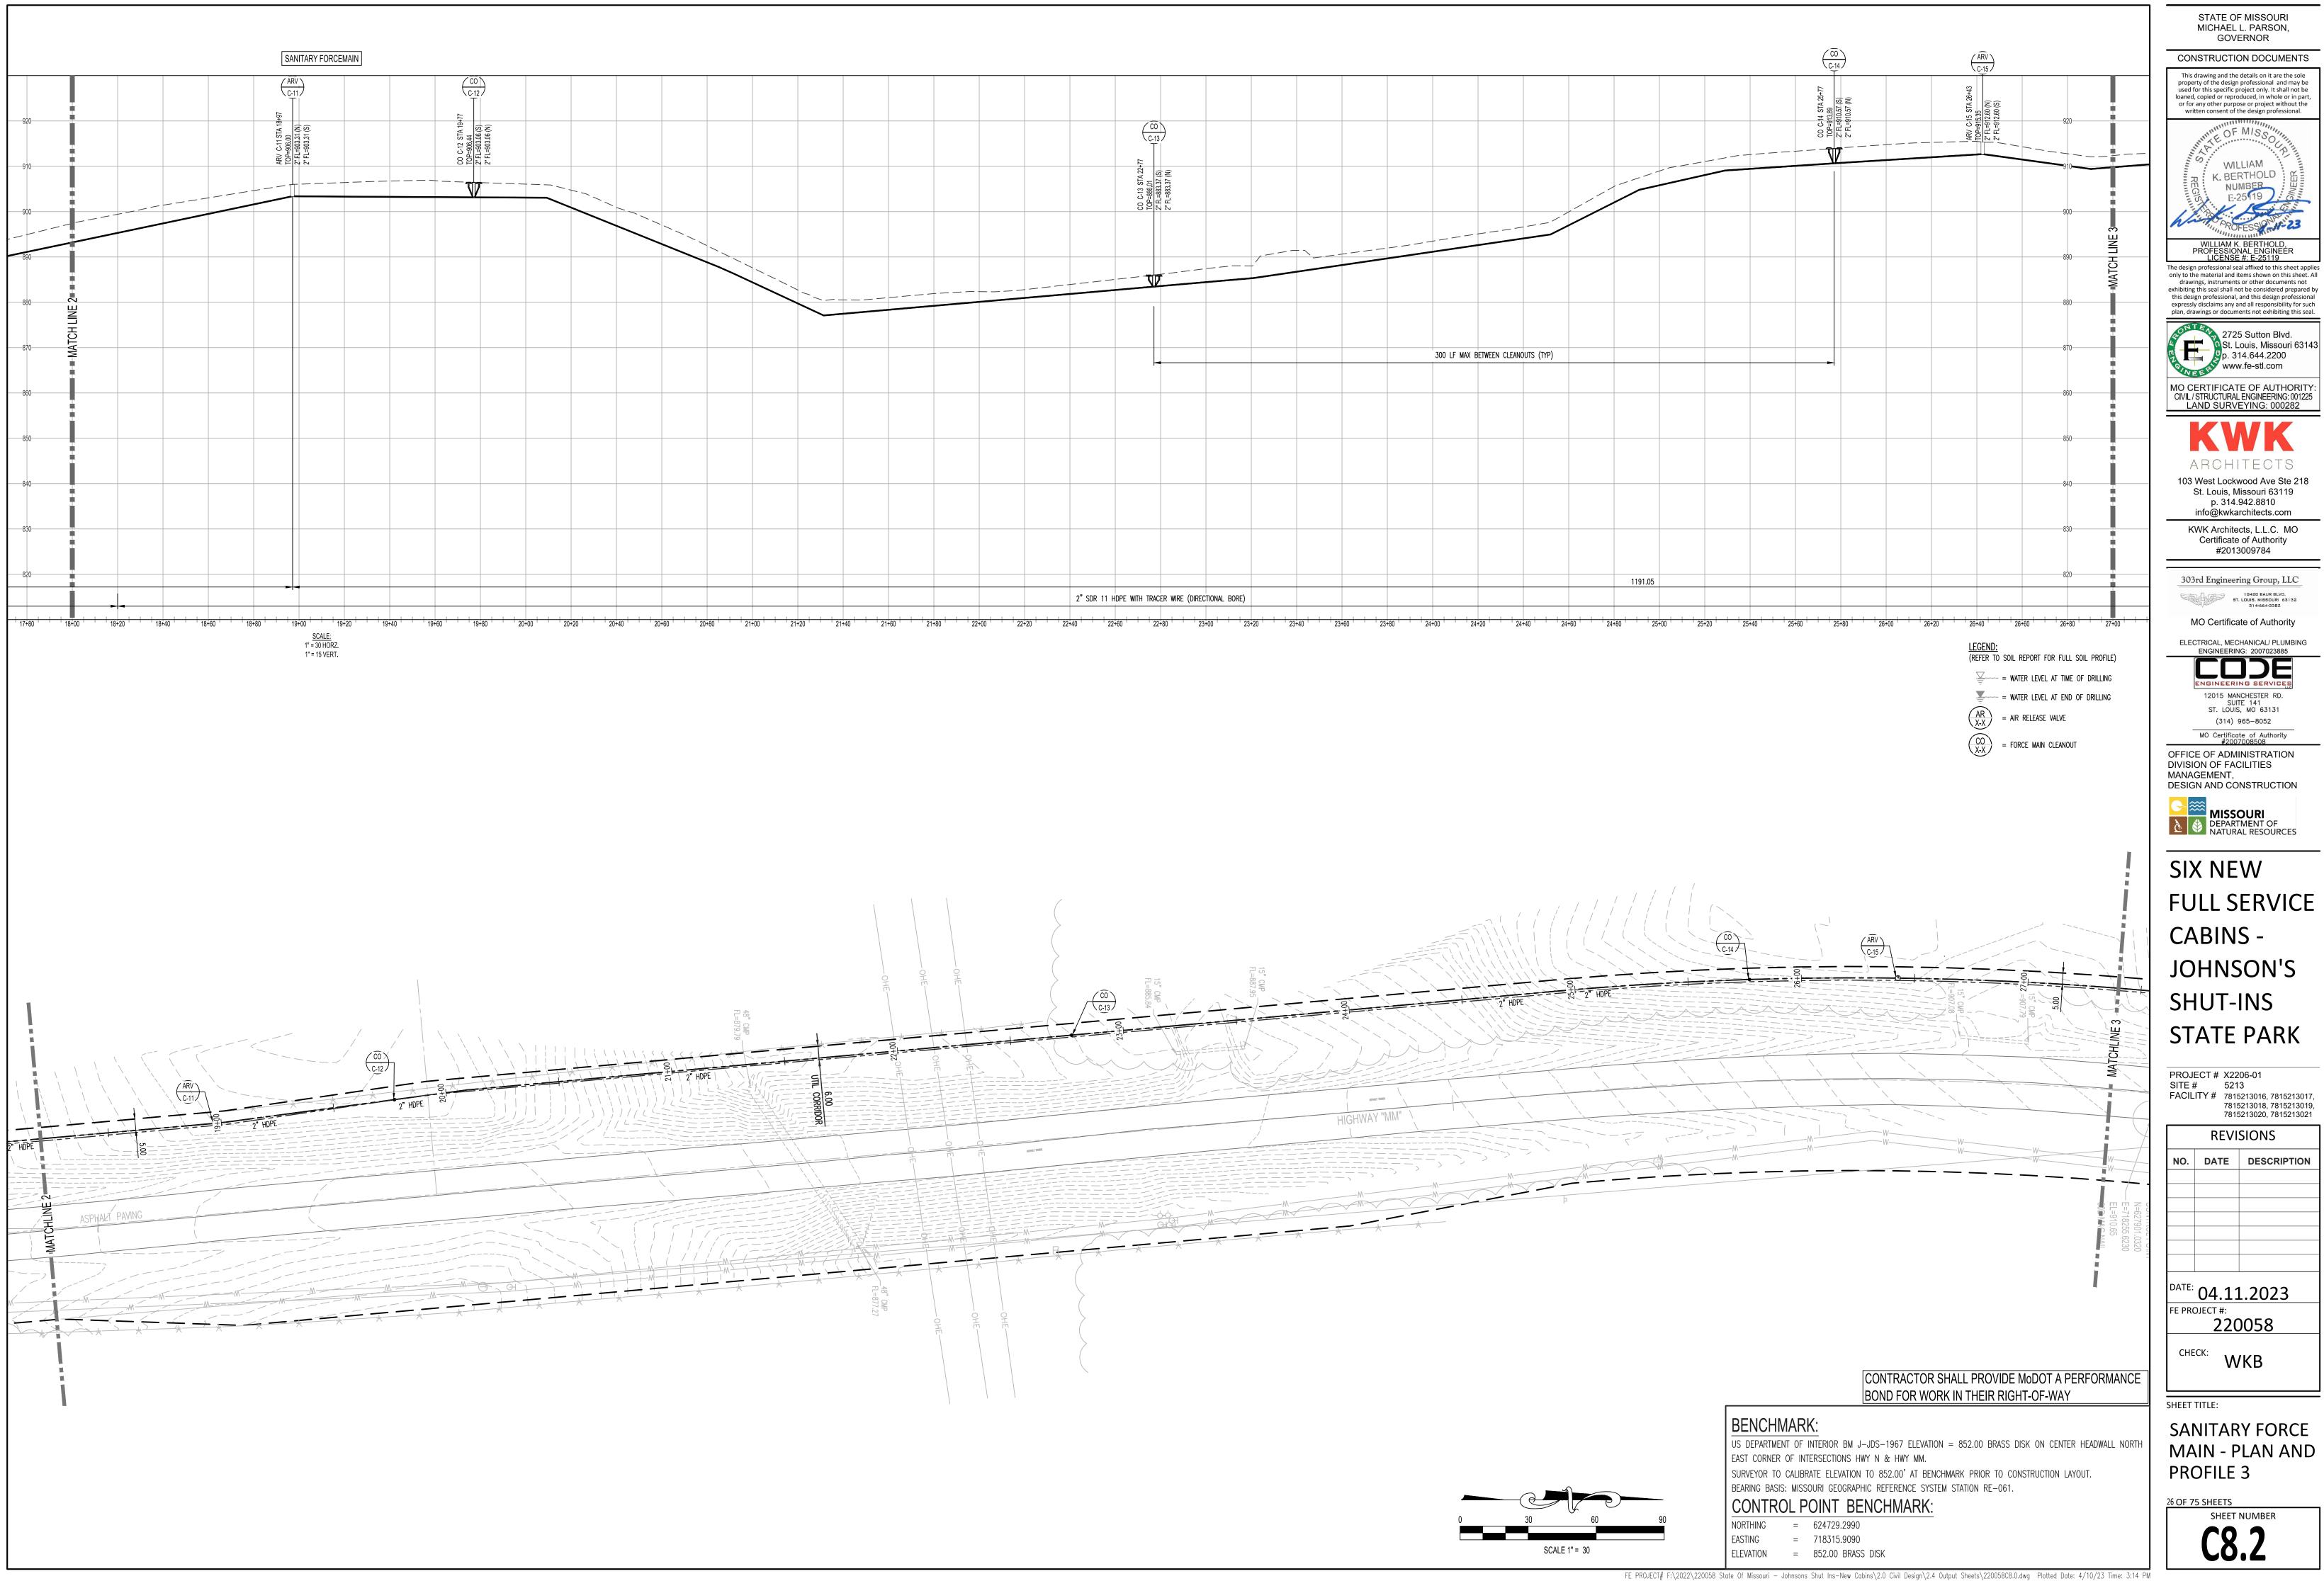

|     |
| SURVEYOR TO CALIBRATE ELEVATION TO 852.00' AT BENCHMARK PRIOR TO CONSTRUCTION LAYOUT.       |     |
| BEARING BASIS: MISSOURI GEOGRAPHIC REFERENCE SYSTEM STATION RE-061.                         |     |
| CONTROL POINT BENCHMARK:                                                                    |     |
| NORTHING = $624729.2990$                                                                    |     |
| EASTING = $718315.9090$                                                                     |     |
| ELEVATION = 852.00 BRASS DISK                                                               |     |

FE PROJECT# F:\2022\220058 State Of Missouri — Johnsons Shut Ins—New Cabins\2.0 Civil Design\2.4 Output Sheets\220058C7.2&C7.3.dwg Plotted Date: 4/10/23 Time: 3:13 PM





















LEGEND: (REFER TO SOIL REPORT FOR FULL SOIL PROFILE) The second secon = WATER LEVEL AT END OF DRILLING

| CONTRACTOR SHALL PROV  | DE MoDOT A PERFORMANCE |
|------------------------|------------------------|
| BOND FOR WORK IN THEIR | RIGHT-OF-WAY           |

| BENCHMARK:                                                                                                                                                                               | S           |
|------------------------------------------------------------------------------------------------------------------------------------------------------------------------------------------|-------------|
| US DEPARTMENT OF INTERIOR BM J-JDS-1967 ELEVATION = $852.00$ BRASS DISK ON CENTER HEADWALL NOP<br>EAST CORNER OF IN