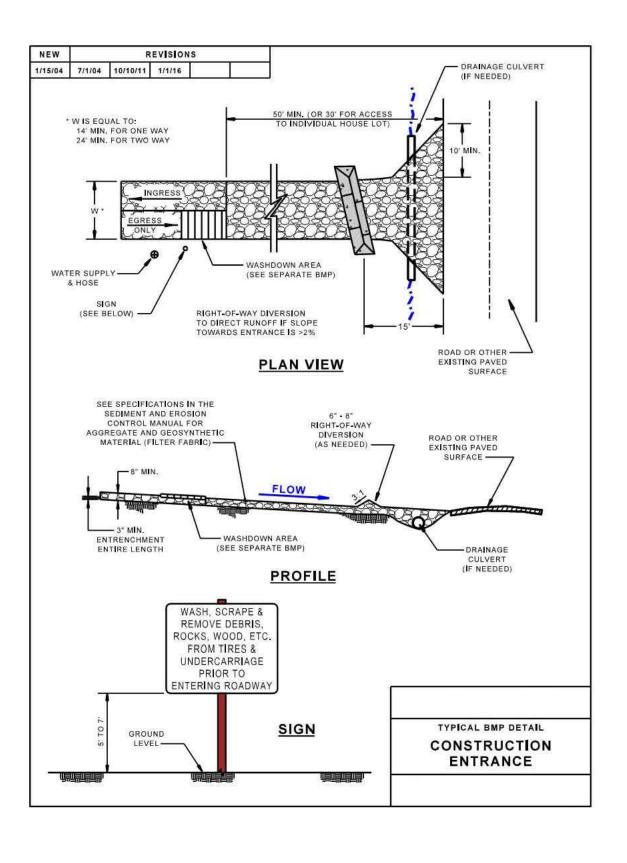

GENERAL NOTES

- 2. ANY EXCESS CONSTRUCTION AND/OR EXCAVATION MATERIALS SHALL BE REMOVED FROM SITE AND DISPOSED OF PROPERLY BY THE CONTRACTOR.
- 3. CONTRACTOR TO DISTURB AFFECTED AREAS THE MINIMUM AMOUNT NECESSARY TO COMPLETE THE WORK AND TO TAKE EXTRA CARE NOT TO DISTURB ANY AREAS OUTSIDE THE CONSTRUCTION AREA LIMITS.
- 4. THE CONTRACTOR SHALL BE RESPONSIBLE FOR INSTALLING EROSION CONTROL DEVICES AS NECESSARY TO CONTROL EROSION DURING THE COURSE OF CONSTRUCTION.
- 5. THE CONTRACTOR SHALL BE RESPONSIBLE FOR OBTAINING ALL CONSTRUCTION PERMITS FROM THE DEPARTMENT OF NATURAL RESOURCES (M.D.N.R.) AND MODOT, AS WELL AS ANY OTHER PERMITS.
- 6. INSTALLATION OF LANDSCAPING AND ENTRANCE SIGNAGE CONSTRUCTION BY MISSOURI DIVISION OF STATE PARKS, SHALL BE REVIEWED BY THE MODOT FOR SIGHT DISTANCE CONSIDERATION AND APPROVED PRIOR TO INSTALLATION OR CONSTRUCTION.
- 7. INTERIM STORM WATER DRAINAGE CONTROL IN THE FORM OF EROSION AND SILTATION CONTROL MEASURES ARE REQUIRED AS INDICATED ON THE DRAWINGS AND IN THE PROJECT SPECIFIC STORMWATER POLLUTION PREVENTION PLAN (SWPPP). MISSOURI PARKS STAFF WILL PROVIDE A SPECIAL INSPECTOR TO MONITOR AND ENFORCE COMPLIANCE WITH THE SWPPP.
- 8. ALL STORM WATER SHALL BE DISCHARGED AT AN ADEQUATE NATURAL DISCHARGE POINT.
- 9. CONTRACTOR TO CLEAN AND MAINTAIN ALL ROADS AND HIGHWAYS USED FOR ACCESS IN A CLEAN CONDITION THROUGHOUT CONSTRUCTION.
- 10. ALL FILLED AREAS, INCLUDING TRENCH BACK FILLS, UNDER BUILDING, PROPOSED STORM AND SANITARY SEWER LINES, PUBLIC RIGHT-OF-WAY AND PAVED AREAS SHALL BE COMPACTED TO A MINIMUM OF 90% OF MAXIMUM DRY DENSITY AS DETERMINED BY THE MODIFIED AASHTO COMPACTION TEST, ASTM D1557-78.
- 11. CONTRACTOR TO CALL 1-800-DIG-RITE TO HAVE ALL UTILITIES LOCATED ON THE GROUND IN ALL AREAS AFFECTED BY CONSTRUCTION, PRIOR TO BEGINNING CONSTRUCTION. CONTRACTOR SHALL ALSO CALL MODOT AND M.D.N.R. TO REVIEW WORK PLAN PRIOR TO COMMENCING CONSTRUCTION AND TO REQUEST FIELD LOCATES FOR ALL UTILITIES NOT PARTICIPATING IN MISSOURI-1-CALL SYSTEM AND STATE AND PRIVATE UTILITIES.
- 12. FOR HYDROGEN SULFIDE PROTECTION, NEW MANHOLES SHALL HAVE FLEXIBLE SHEET LINERS WITH LOCKING EXTENSIONS (AMERON PROTECTIVE LINING DIVISION, AMER-PLATE T-LOCK) MANHOLE BOTTOMS SHALL BE TREATED WITH EPOXY COATING (RAVEN LINING SYSTEMS AQUATAPOXY A-6, TERRE HILL COMPOSITES MULTIPLEX LINER THC-610-SL-68)
- 13. THE CONTRACTOR SHALL IDENTIFY, PROTECT AND COORDINATE WITH THE OWNER TO (MAKE ADEQUATE MONUMENTS) THAT MAY BE DISTURBED PRIOR TO COMMENCING THE WORK. THE CONTRACTOR SHALL ALSO HIRE A MISSOURI PROFESSIONAL LAND SURVEYOR TO RESTORE ANY SURVEY MONUMENTS THAT ARE DISTURBED DURING CONSTRUCTION.
- 14. THE CONTRACTOR SHALL HIRE A MISSOURI PROFESSIONAL LAND SURVEYOR TO DOCUMENT THE NEW SITE UTILITY WORK, "AS-BUILT", INCLUDING ALL SEWER STRUCTURES, WATER SUPPLY AND OTHER BURIED UTILITIES PRIOR TO COMPLETING FINISHED GRADING.
- 15. CONTRACTOR SHALL PROVIDE MODOT A PERFORMANCE BOND FOR WORK IN THEIR RIGHT-OF-WAY