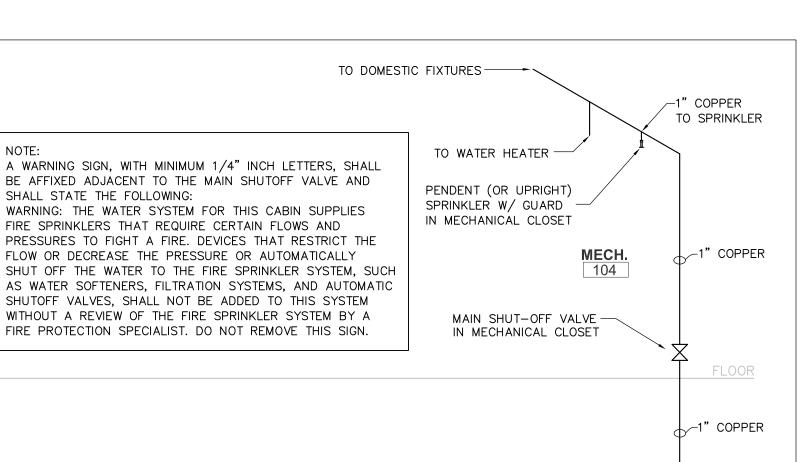

|   |
|       |      |        |                |                                  |           |          |       |   |
|       |      |        |                |                                  |           |          |       |   |
|       |      |        |                |                                  |           |          |       |   |
|       |      |        |                |                                  |           |          |       |   |
|       |      |        |                |                                  |           |          |       |   |
|       |      |        |                | TOTAL S                          | Prinklers |          |       | 1 |

2. EQUIVALENT PENDENT SPRINKLER IS ALSO ACCEPTABLE. 3. INSTALL RED SPRINKLER GUARD TO PROTECT SPRINKLER.

NOTE:





## SCOPE OF WORK

INSTALL A LIMITED AREA SPRINKLER SYSTEM FOR THE NEW CABINS AT JOHNSON'S SHUT-INS STATE PARK. SPRINKLER PROTECTION WILL BE LIMITED TO ONE SPRINKLER IN THE MECHANICAL ROOM OF EACH CABIN. THE SPRINKLER TO BE SUPPLIED FROM THE DOMESTIC WATER SYSTEM AND WILL BE CONSIDERED A MULTIPURPOSE PIPING SYSTEM IN ACCORDANCE WITH SECTION 6.3 OF NFPA 13D.

## APPLICABLE CODES

2018 INTERNATIONAL BUILDING CODE 2016 NFPA 13- STANDARD FOR THE INSTALLATION OF SPRINKLER SYSTEMS 2016 NFPA 13D- STANDARD FOR THE INSTALLATION OF SPRINKLER SYSTEMS IN ONE- AND TWO-FAMILY DWELLINGS AND MANUFACTURED HOMES

## FIRE PROTECTION GENERAL NOTES

1. INSTALL ALL WORK IN STRICT COMPLIANCE WITH THE NFPA 13D, NFPA 13, AND ALL APPLICABLE STATE AND LOCAL LAWS. 2. INSTALL ALL SYSTEM COMPONENTS IN STRICT ACCORDANC