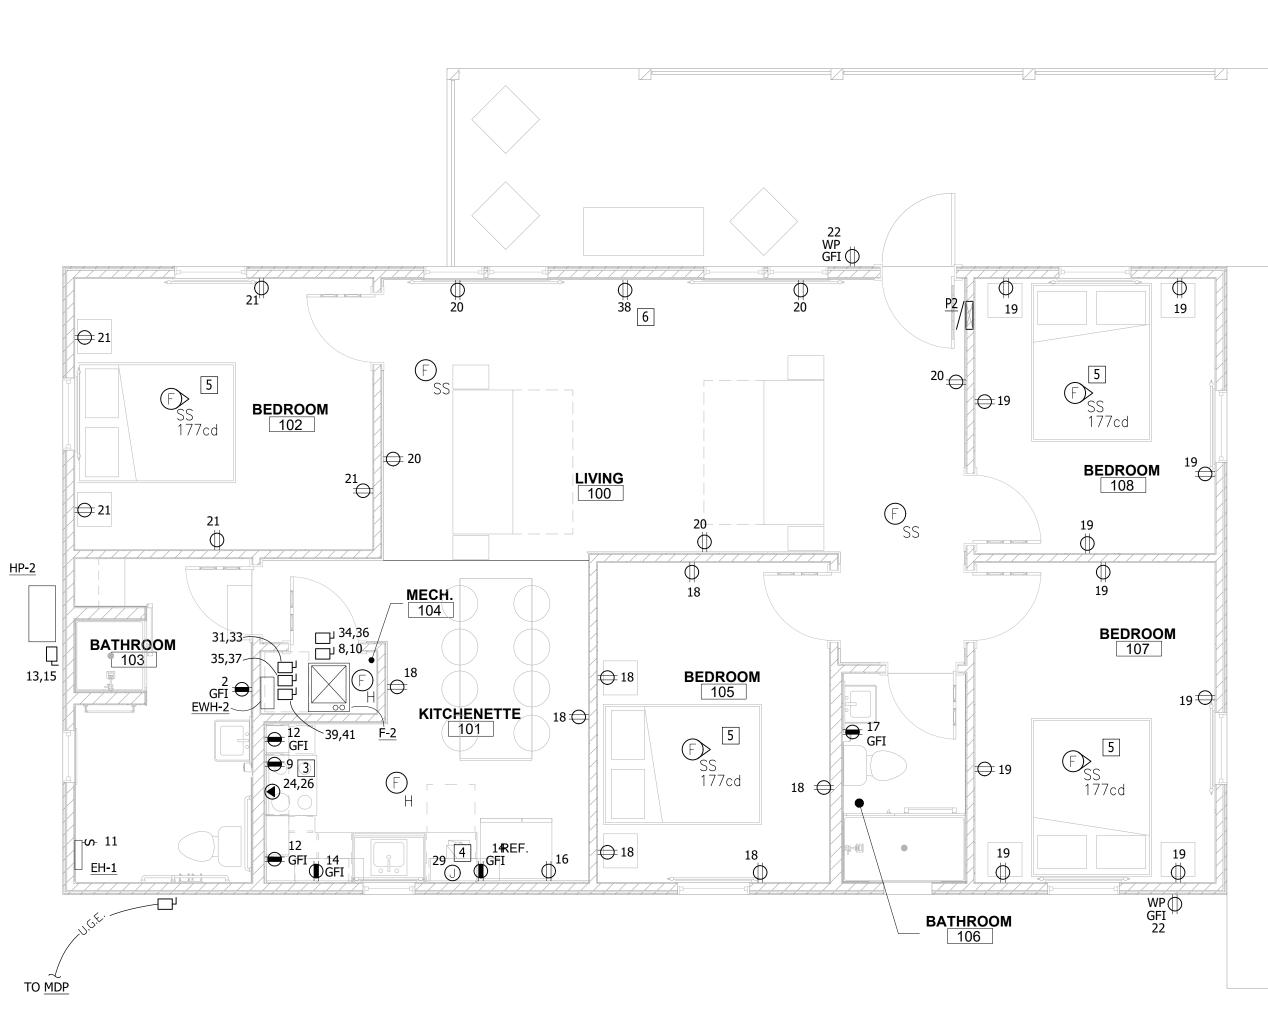

DEVICES, AND ANY OTHER APPLICABLE DEVICE PRIOR TO ROUGH-IN.

### **KEYED NOTES**

- 1 MOUNT PHOTOCELL UNDER ROOF EAVE ON NORTH SIDE OF CABIN (LOCATION SHOWN ON DWG. FOR REFERENCE ONLY). PHOTOCELL ONLY OPERATES RECESSED STEPLIGHTS "M".
- 2 RECESS STEPLIGHT 6" ABOVE FINISHED FLOOR.
- 3 POWER AT 60" AFF FOR RANGE HOOD. E.C. TO FIELD VERIFY FINAL HEIGHT. RANGE HOOD IS OWNER FURNISHED, CONTRACTOR INSTALLED.
- 4 J-BOX UNDER CABINET FOR DISHWASHER. E.C. TO COORDINATE FINAL LOCATION WITH OWNER/ARCHITECT.
- 5 PROVIDE 177 CANDELA SINGLE STATION FIRE ALARM STROBES ABOVE BEDS IN BEDROOMS OF ADA/HEARING IMPAIRED UNITS AND SINGLE STATION HORNS IN ALL OTHER UNITS.
- 6 DEDICATED 120V OUTLET (NEMA 5-20R) SWITCHED AT THE BREAKER BOX FOR FUTURE LOW WATTAGE ELECTRIC FIRE PLACE. WATTAGE NOT TO EXCEED 1500W.



SCALE: 1/4" = 1'-0"

## 4 BR CABIN PLAN - POWER

This drawing has been prepared in electronic format. Due to the potential that the electronic drawing file may be altered either intentionally or unintentionally by others, the information contained in the original and revised printed sheets issued for construction must be considered superior to the electronic information. The electronic information is a component of the instruments of service, and is only for the user's benefit for a specific use on this specific project. There is no representation of the suitability of the electronic information for other purposes, or the durability of the information, or the medium through which the information is furnished. Any use for a purpose other than that for which the information is intended on