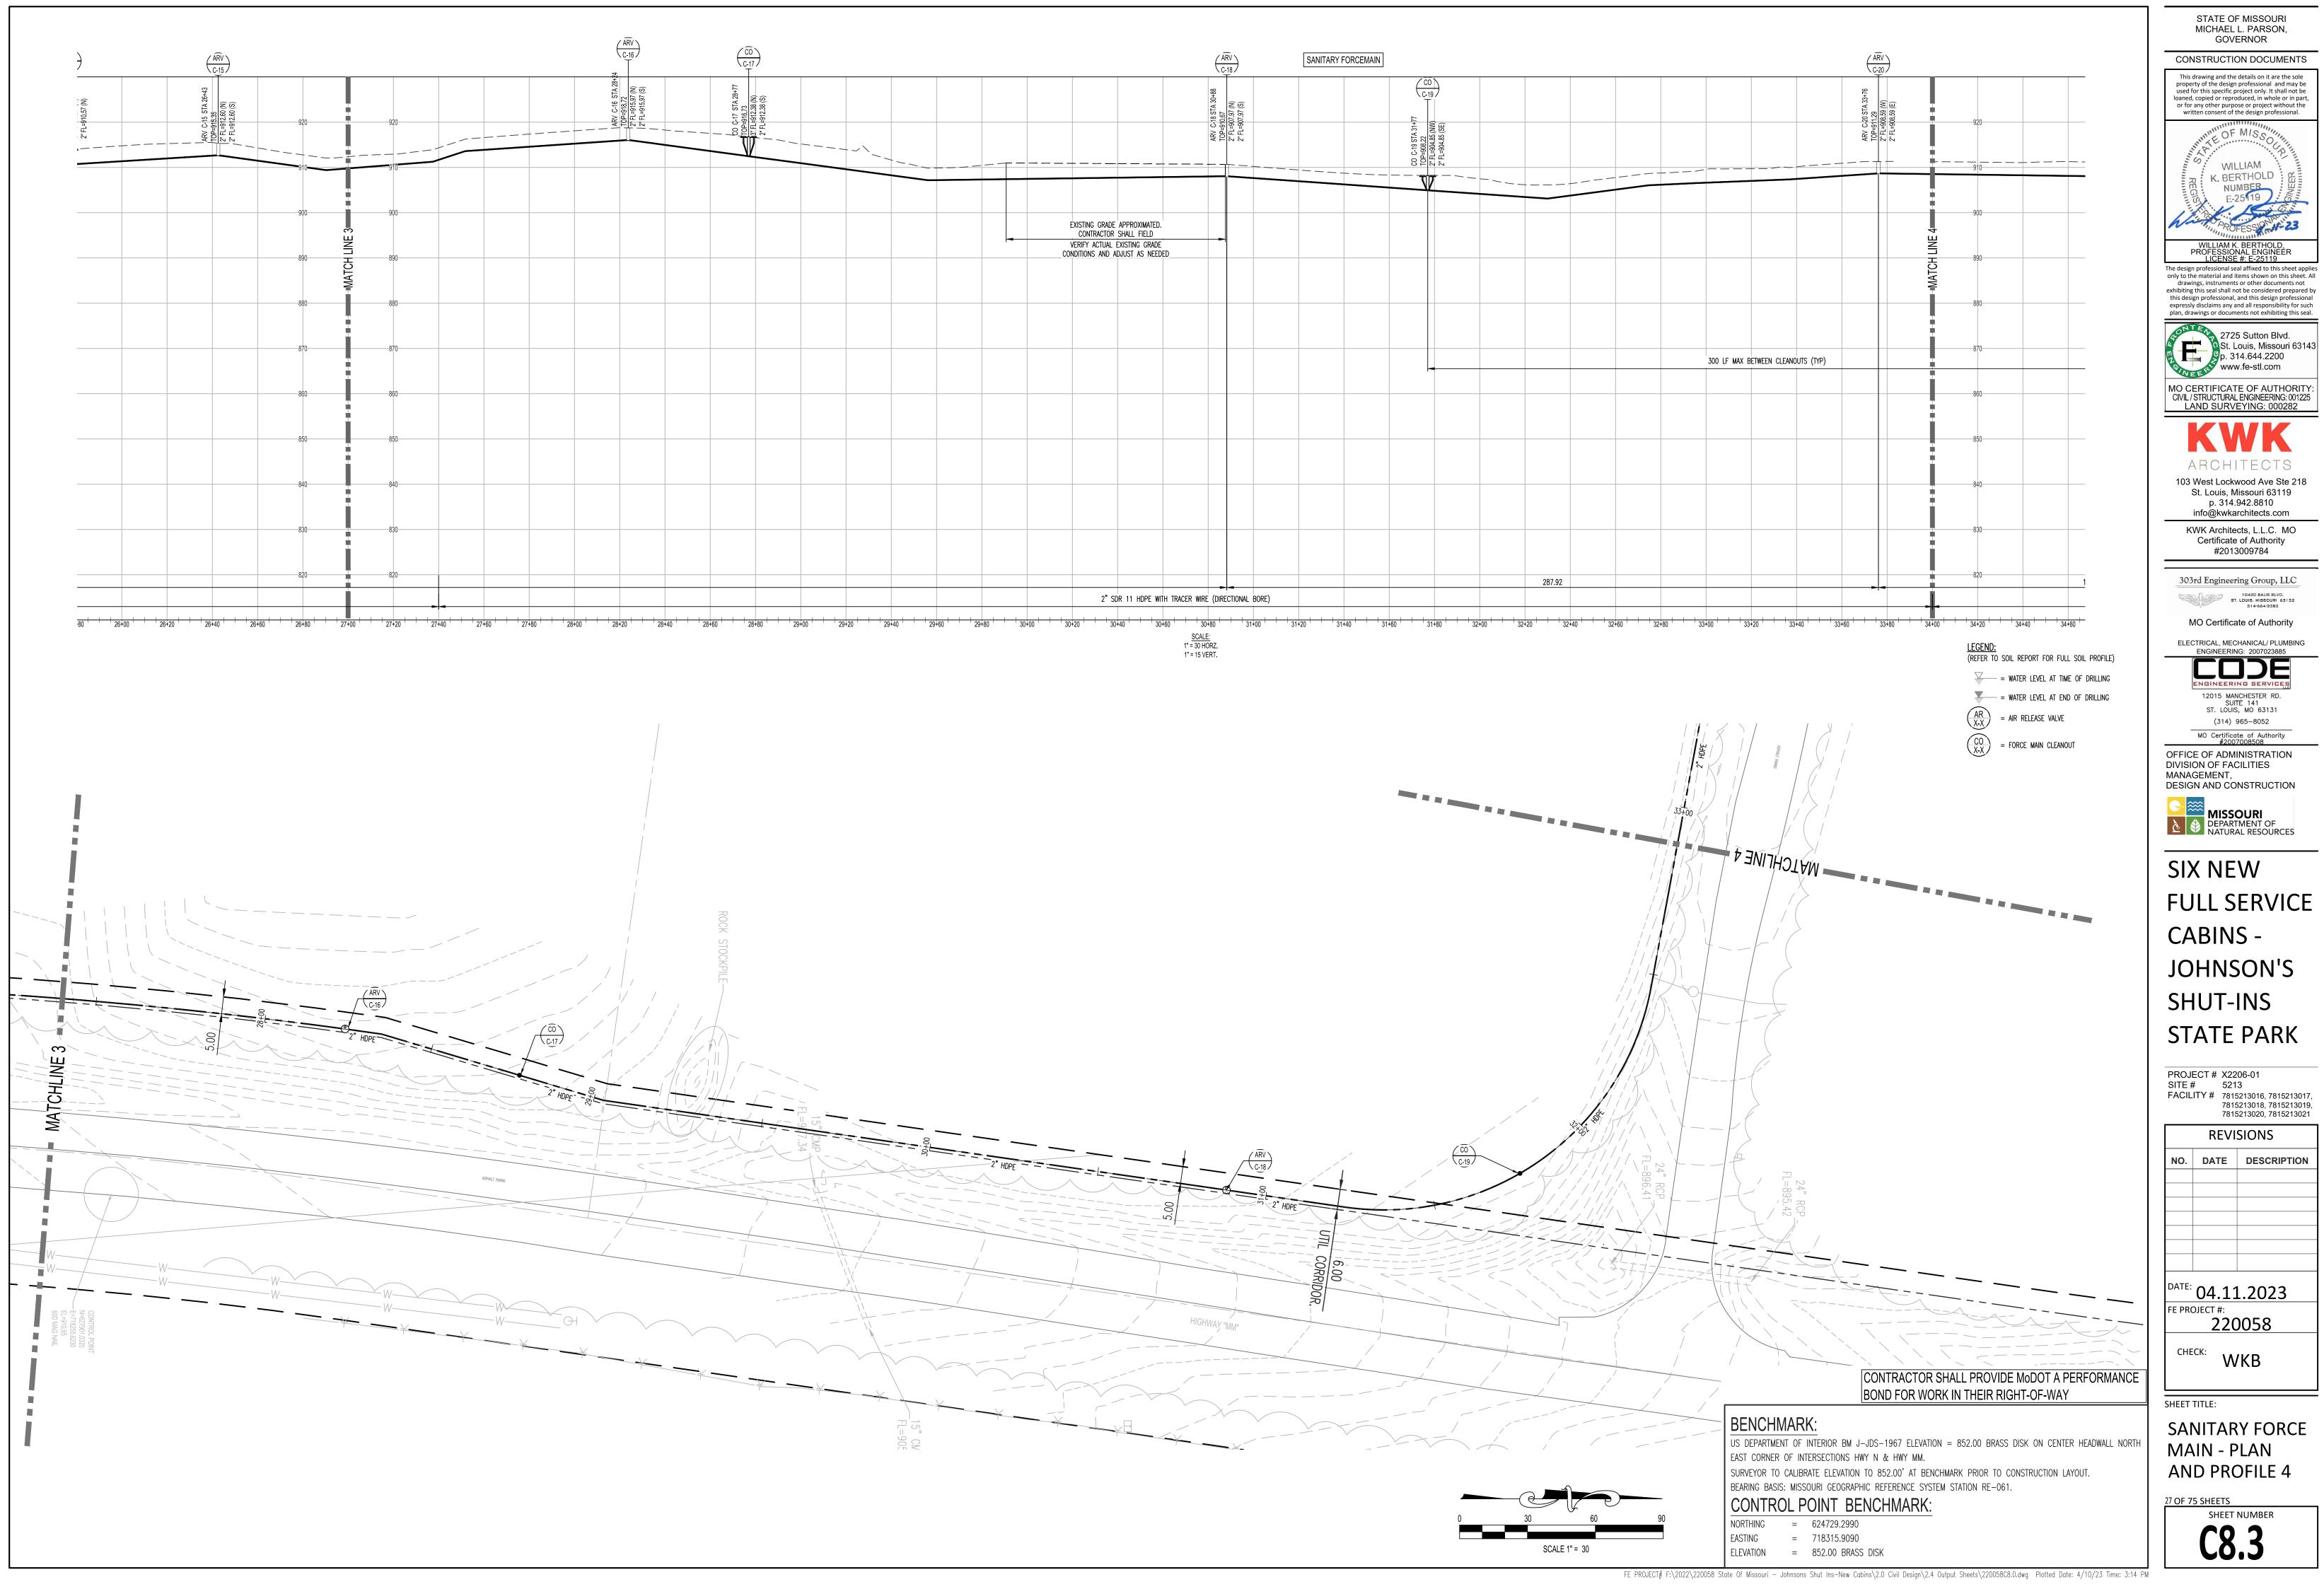

GENERAL NOTES

- 2. ANY EXCESS CONSTRUCTION AND/OR EXCAVATION MATERIALS SHALL BE REMOVED FROM SITE AND DISPOSED OF PROPERLY BY THE CONTRACTOR.
- 3. CONTRACTOR TO DISTURB AFFECTED AREAS THE MINIMUM AMOUNT NECESSARY TO COMPLETE THE WORK AND TO TAKE EXTRA CARE NOT TO DISTURB ANY AREAS OUTSIDE THE CONSTRUCTION AREA LIMITS.
- 4. THE CONTRACTOR SHALL BE RESPONSIBLE FOR INSTALLING EROSION CONTROL DEVICES AS NECESSARY TO CONTROL EROSION DURING THE COURSE OF CONSTRUCTION.
- 5. THE CONTRACTOR SHALL BE RESPONSIBLE FOR OBTAINING ALL CONSTRUCTION PERMITS FROM THE DEPARTMENT OF NATURAL RESOURCES (M.D.N.R.) AND MODOT, AS WELL AS ANY OTHER PERMITS.
- 6. INSTALLATION OF LANDSCAPING AND ENTRANCE SIGNAGE CONSTRUCTION BY MISSOURI DIVISION OF STATE PARKS, SHALL BE REVIEWED BY THE MODOT FOR SIGHT DISTANCE CONSIDERATION AND APPROVED PRIOR TO INSTALLATION OR CONSTRUCTION.
- 7. INTERIM STORM WATER DRAINAGE CONTROL IN THE FORM OF EROSION AND SILTATION CONTROL MEASURES ARE REQUIRED AS INDICATED ON THE DRAWINGS AND IN THE PROJECT SPECIFIC STORMWATER POLLUTION PREVENTION PLAN (SWPPP). MISSOURI PARKS STAFF WILL PROVIDE A SPECIAL INSPECTOR TO MONITOR AND ENFORCE COMPLIANCE WITH THE SWPPP.
- 8. ALL STORM WATER SHALL BE DISCHARGED AT AN ADEQUATE NATURAL DISCHARGE POINT.
- 9. CONTRACTOR TO CLEAN AND MAINTAIN ALL ROADS AND HIGHWAYS USED FOR ACCESS IN A CLEAN CONDITION THROUGHOUT CONSTRUCTION.
- 10. ALL FILLED AREAS, INCLUDING TRENCH BACK FILLS, UNDER BUILDING, PROPOSED STORM AND SANITARY SEWER LINES, PUBLIC RIGHT-OF-WAY AND PAVED AREAS SHALL BE COMPACTED TO A MINIMUM OF 90% OF MAXIMUM DRY DENSITY AS DETERMINED BY THE MODIFIED AASHTO COMPACTION TEST, ASTM D1557-78.
- 11. CONTRACTOR TO CALL 1-800-DIG-RITE TO HAVE ALL UTILITIES LOCATED ON THE GROUND IN ALL AREAS AFFECTED BY CONSTRUCTION, PRIOR TO BEGINNING CONSTRUCTION. CONTRACTOR SHALL ALSO CALL MODOT AND M.D.N.R. TO REVIEW WORK PLAN PRIOR TO COMMENCING CONSTRUCTION AND TO REQUEST FIELD LOCATES FOR ALL UTILITIES NOT PARTICIPATING IN MISSOURI-1-CALL SYSTEM AND STATE AND PRIVATE UTILITIES.
- 12. FOR HYDROGEN SULFIDE PROTECTION, NEW MANHOLES SHALL HAVE FLEXIBLE SHEET LINERS WITH LOCKING EXTENSIONS (AMERON PROTECTIVE LINING DIVISION, AMER-PLATE T-LOCK) MANHOLE BOTTOMS SHALL BE TREATED WITH EPOXY COATING (RAVEN LINING SYSTEMS AQUATAPOXY A-6, TERRE HILL COMPOSITES MULTIPLEX LINER THC-610-SL-68)
- 13. THE CONTRACTOR SHALL IDENTIFY, PROTECT AND COORDINATE WITH THE OWNER TO (MAKE ADEQUATE MONUMENTS) THAT MAY BE DISTURBED PRIOR TO COMMENCING THE WORK. THE CONTRACTOR SHALL ALSO HIRE A MISSOURI PROFESSIONAL LAND SURVEYOR TO RESTORE ANY SURVEY MONUMENTS THAT ARE DISTURBED DURING CONSTRUCTION.
- 14. THE CONTRACTOR SHALL HIRE A MISSOURI PROFESSIONAL LAND SURVEYOR TO DOCUMENT THE NEW SITE UTILITY WORK, "AS-BUILT", INCLUDING ALL SEWER STRUCTURES, WATER SUPPLY AND OTHER BURIED UTILITIES PRIOR TO COMPLETING FINISHED GRADING.
- 15. CONTRACTOR SHALL PROVIDE MODOT A PERFORMANCE BOND FOR WORK IN THEIR RIGHT-OF-WAY