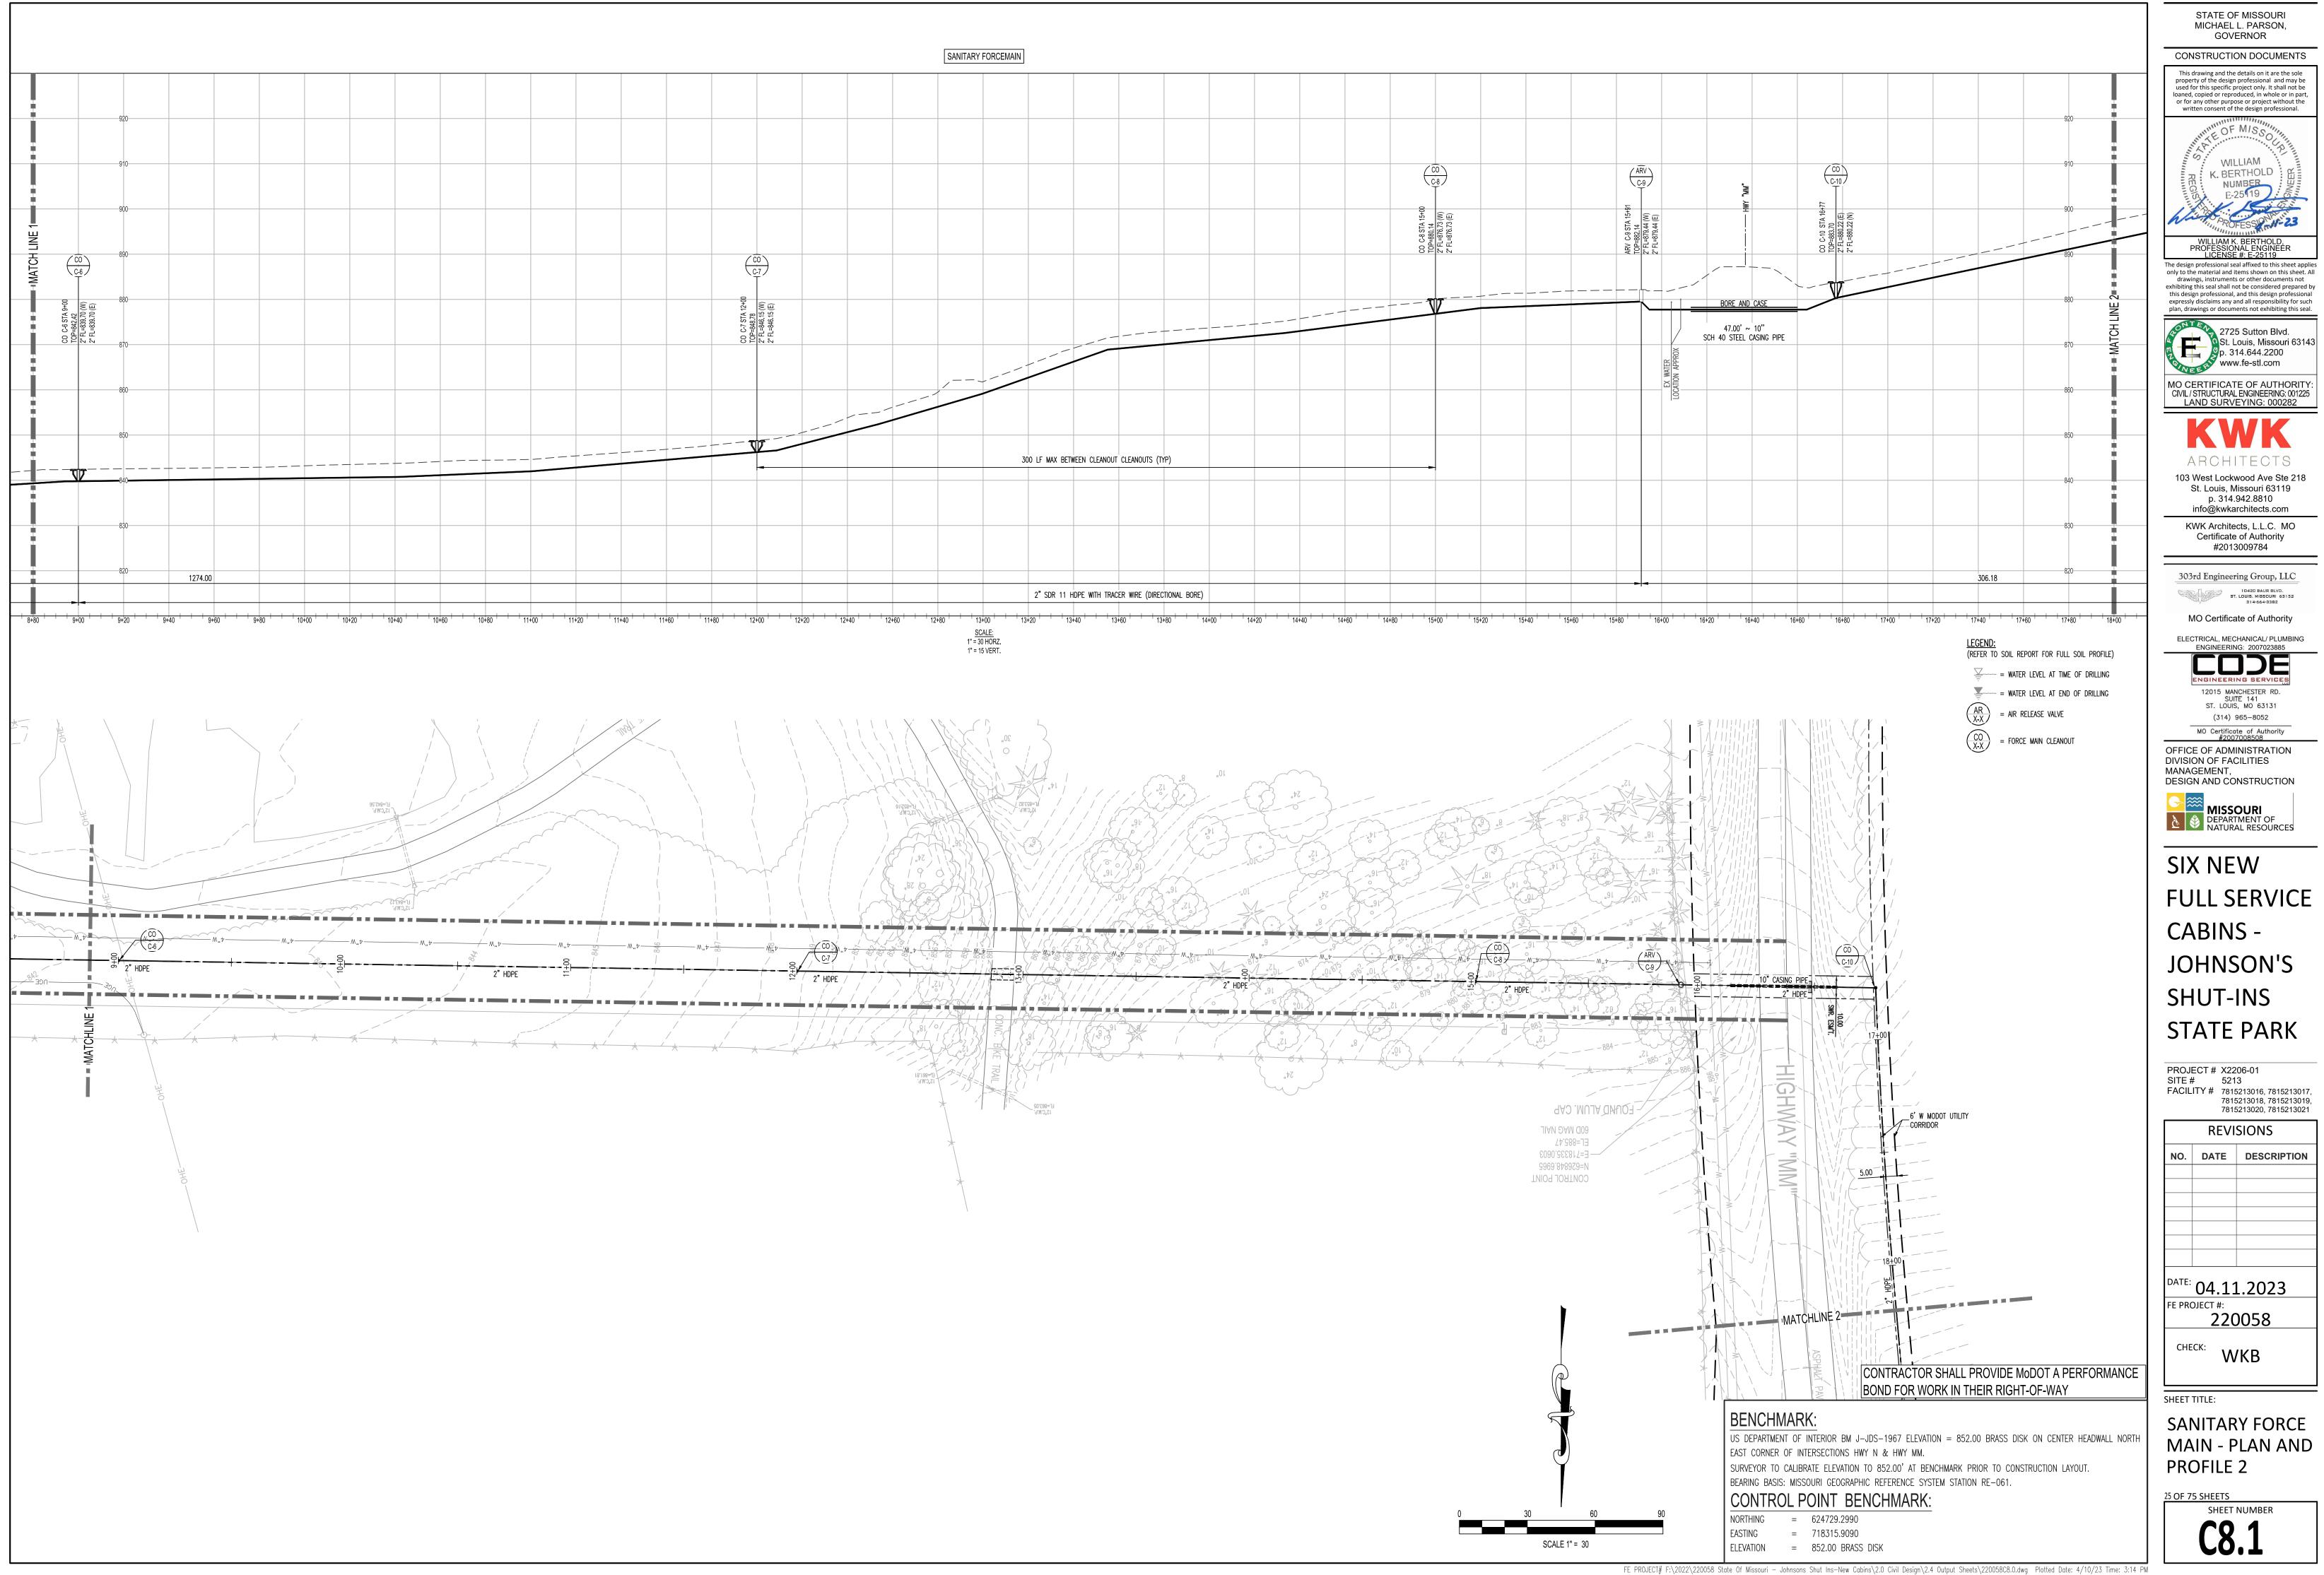

|     |
| SURVEYOR TO CALIBRATE ELEVATION TO 852.00' AT BENCHMARK PRIOR TO CONSTRUCTION LAYOUT.       |     |
| BEARING BASIS: MISSOURI GEOGRAPHIC REFERENCE SYSTEM STATION RE-061.                         |     |
| CONTROL POINT BENCHMARK:                                                                    |     |
| NORTHING = $624729.2990$                                                                    |     |
| EASTING = $718315.9090$                                                                     |     |
| ELEVATION = 852.00 BRASS DISK                                                               |     |

FE PROJECT# F:\2022\220058 State Of Missouri — Johnsons Shut Ins—New Cabins\2.0 Civil Design\2.4 Output Sheets\220058C7.2&C7.3.dwg Plotted Date: 4/10/23 Time: 3:13 PM





















LEGEND: (REFER TO SOIL REPORT FOR FULL SOIL PROFILE) The second secon = WATER LEVEL AT END OF DRILLING

| CONTRACTOR SHALL PROV  | DE MoDOT A PERFORMANCE |
|------------------------|------------------------|
| BOND FOR WORK IN THEIR | RIGHT-OF-WAY           |

| BENCHMARK:                                                                                                                                                                               | S           |
|------------------------------------------------------------------------------------------------------------------------------------------------------------------------------------------|-------------|
| US DEPARTMENT OF INTERIOR BM J-JDS-1967 ELEVATION = $852.00$ BRASS DISK ON CENTER HEADWALL NOP<br>EAST CORNER OF