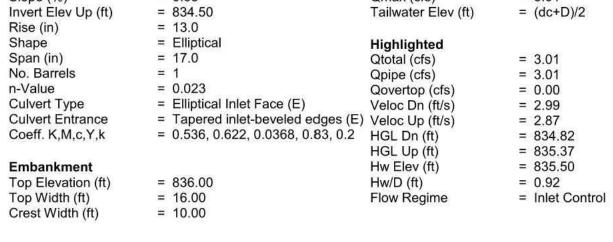

32 OF 75 SHEETS SHEET NUMBER **C9.2** 

STATE OF MISSOURI

GOVERNOR

E OF MISS

WILLIAM K. BERTHOLD NUMBER F-25119

🕈 www.fe-stl.com

p. 314.942.8810

#2013009784

ENGINEERING: 2007023885 CODE ENGINEERING SERVICES

12015 MANCHESTER RD. SUITE 141 ST. LOUIS, MO 63131

(314) 965-8052

REVISIONS

220058

WKB

EASTING = 718315.9090

NORTHING = 624729.2990

ELEVATION = 852.00 BRASS DISK

FE PROJECT# F:\2022\220058 State Of Missouri - Johnsons Shut Ins-New Cabins\2.0 Civil Design\2.4 Output Sheets\220058C9.1.dwg Plotted Date: 4/10/23 Time: 3:15 PM











#### Culvert Report

Hydraflow Express Extension for Autodesk® Civil 3D® by Autodesk, Inc. Monday, Dec 12 2022 Culvert 1 Invert Elev Dn (ft) = 834.00 Calculations = 76.72 Qmin (cfs) = 0.00 Pipe Length (ft) = 0.65 Qmax (cfs) = 3.01 Slope (%)







### Culvert Report

Hydraflow Express Extension for Autodesk® Civil 3D® by Autodesk, Inc. Monday, Dec 12 2022

#### Culvert 2

| ourrontz           |   |                                 |                                               |   |                               |
|--------------------|---|---------------------------------|-----------------------------------------------|---|-------------------------------|
| nvert Elev Dn (ft) | = | 834.00                          | Calculations                                  |   |                               |
| Pipe Length (ft)   | = | 55.20                           | Qmin (cfs)                                    | = | 0.00                          |
| Slope (%)          | = | 1.00                            | Qmax (cfs)