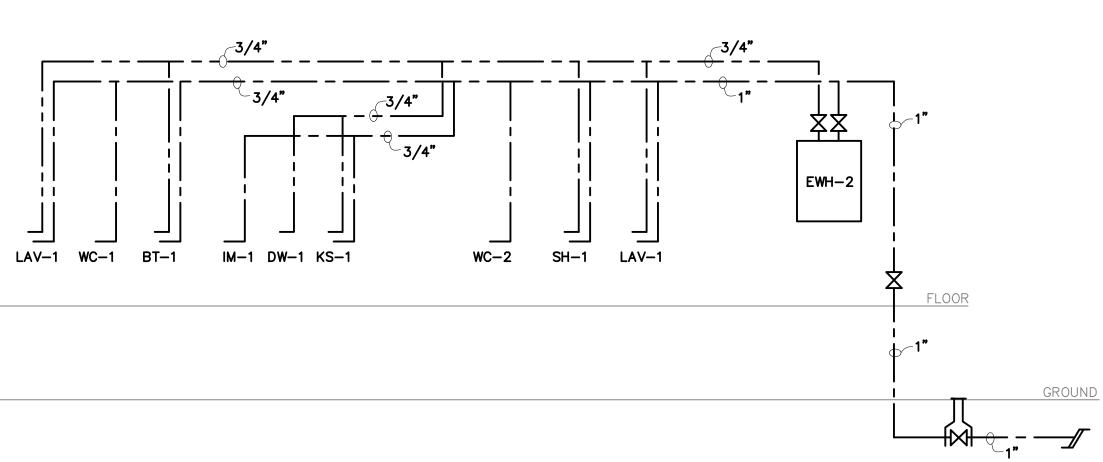

CONTINUATION. 2 4" SANITARY DOWN PLUMBING CHASE.
- 6 ROUTE WATER PIPING UP HIGH UNDER COUNTER TOP.

3 4" SANITARY UNDERGROUND TO PLUMBING CHASE.

4 EXTERIOR WATER SHUT-OFF VALVE WITH DRAIN IN VALVE BOX, SEE "VALVE BOX DETAIL".

5 1" WATER SERVICE UP PLUMBING CHASE INTO BUILDING, INSTALL SHUT-OFF VALVE IN WALL, G.C. PROVIDE ACCESS PANEL TO VALVE.





SCALE: 1/4"=1'-0"

DWV

SCALE: 1/4"=1'-0"

## KEYED NOTES:



DOMESTIC WATER

3 4" SANITARY UNDERGROUND TO PLUMBING CHASE.

4 EXTERIOR WATER SHUT-OFF VALVE WITH DRAIN IN VALVE BOX, SEE "VALVE BOX DETAIL".

5 1" WATER SERVICE UP PLUMBING CHASE INTO BUILDING, INSTALL SHUT-OFF VALVE IN WALL, G.C. PROVIDE ACCESS PANEL TO VALVE.

6 ROUTE WATER PIPING UP HIGH UNDER COUNTER TOP.









4 BEDROOM DOMESTIC WASTE AND VENT RISER DIAGRAM NTS





NTS



4 BEDROOM DOMESTIC WATER RISER DIAGRAM

NTS



STATE OF MISSOURI



|                                        |                         | 1         |        |        |       |      |      | 1          |         |                                        |                                        |                                                        |
|----------------------------------------|-------------------------|-----------|--------|--------|-------|------|------|------------|---------|----------------------------------------|----------------------------------------|--------------------------------------------------------|
|                                        |                         |           | PIF    | E MAT  | ERIAL | 3    |      |            | JOINING | METHO