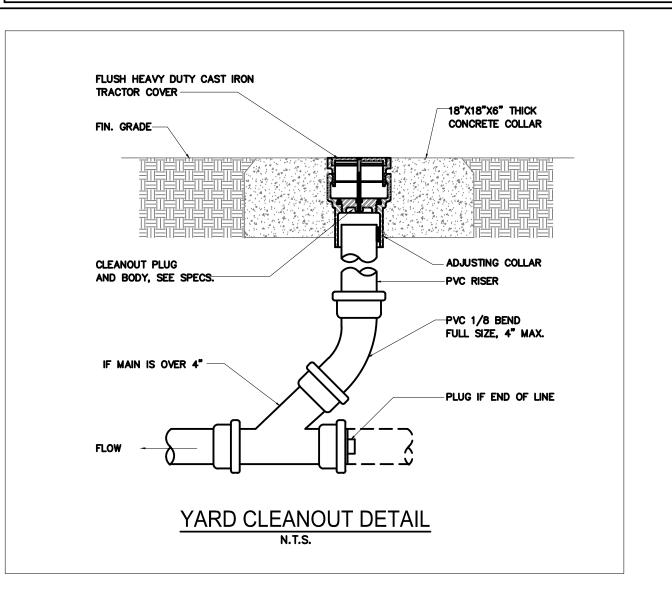

| 1 1/2"       | 1 1/2" | 1/2"          | 1/2"          |         |  |
| SK-1  | KITCHEN SINK          | 1 1/2"       | 1 1/2" | 1/2"          | 1/2"          |         |  |
| BT–1  | BATHTUB               | 2"           | 1 1/2" | 1/2"          | 1/2"          |         |  |
| SH-1  | SHOWER                | 2"           | 1 1/2" | 1/2"          | 1/2"          |         |  |
| WH-1  | WALL HYDRANT          | _            | -      | 3/4"          | -             |         |  |
| FD-1  | FLOOR DRAIN           | 2"           | 1 1/2" | -             | -             |         |  |
| IM—1  | ICE MACHINE VALVE BOX | _            | -      | 1/2"          | -             |         |  |
| DW-1  | DISHWASHER            | _            | -      | -             | 1/2"          |         |  |



### **PLUMBING NOTES:**

PROVIDE A COMPLETE AND OPERATING PLUMBING SYSTEM AS INDICATED ON THE DRAWINGS. THE INSTALLATION SHALL BE COMPLETE WITH ALL FIXTURES, FITTINGS TRIM AND ACCESSORIES TO PROVIDE A COMPLETE FUNCTIONING SYSTEM.

2. WORK PLANS TO BE CONSIDERED AS DIAGRAMMATIC AND REFLECT A MINIMUM ACCEPTABLE STANDARD. ALL WORK SHALL CONFORM TO THE PLUMBING CODE, AND THE AMERICANS WITH DISABILITIES ACCESSIBILITY GUILDLINES.

3. PROVIDE ALL WORK AND MATERIALS AS REQUIRED HEREIN AND ON THE DRAWINGS IN FULL ACCORDANCE WITH STATE AND LOCAL CODES, ORDINANCES ORDINANCES AND/OR REGULATIONS HAVING JURISDICTION OVER THIS WORK.

4. INTERIOR WATER PIPING TO BE TYPE "L" COPPER WITH LEAD FREE SOLDER JOINTS.

5. ALL FIXTURES AND ROUGH INS TO BE COMPLETE WITH SUPPLY PIPES WITH STOPS. ALL PIPING AND STO