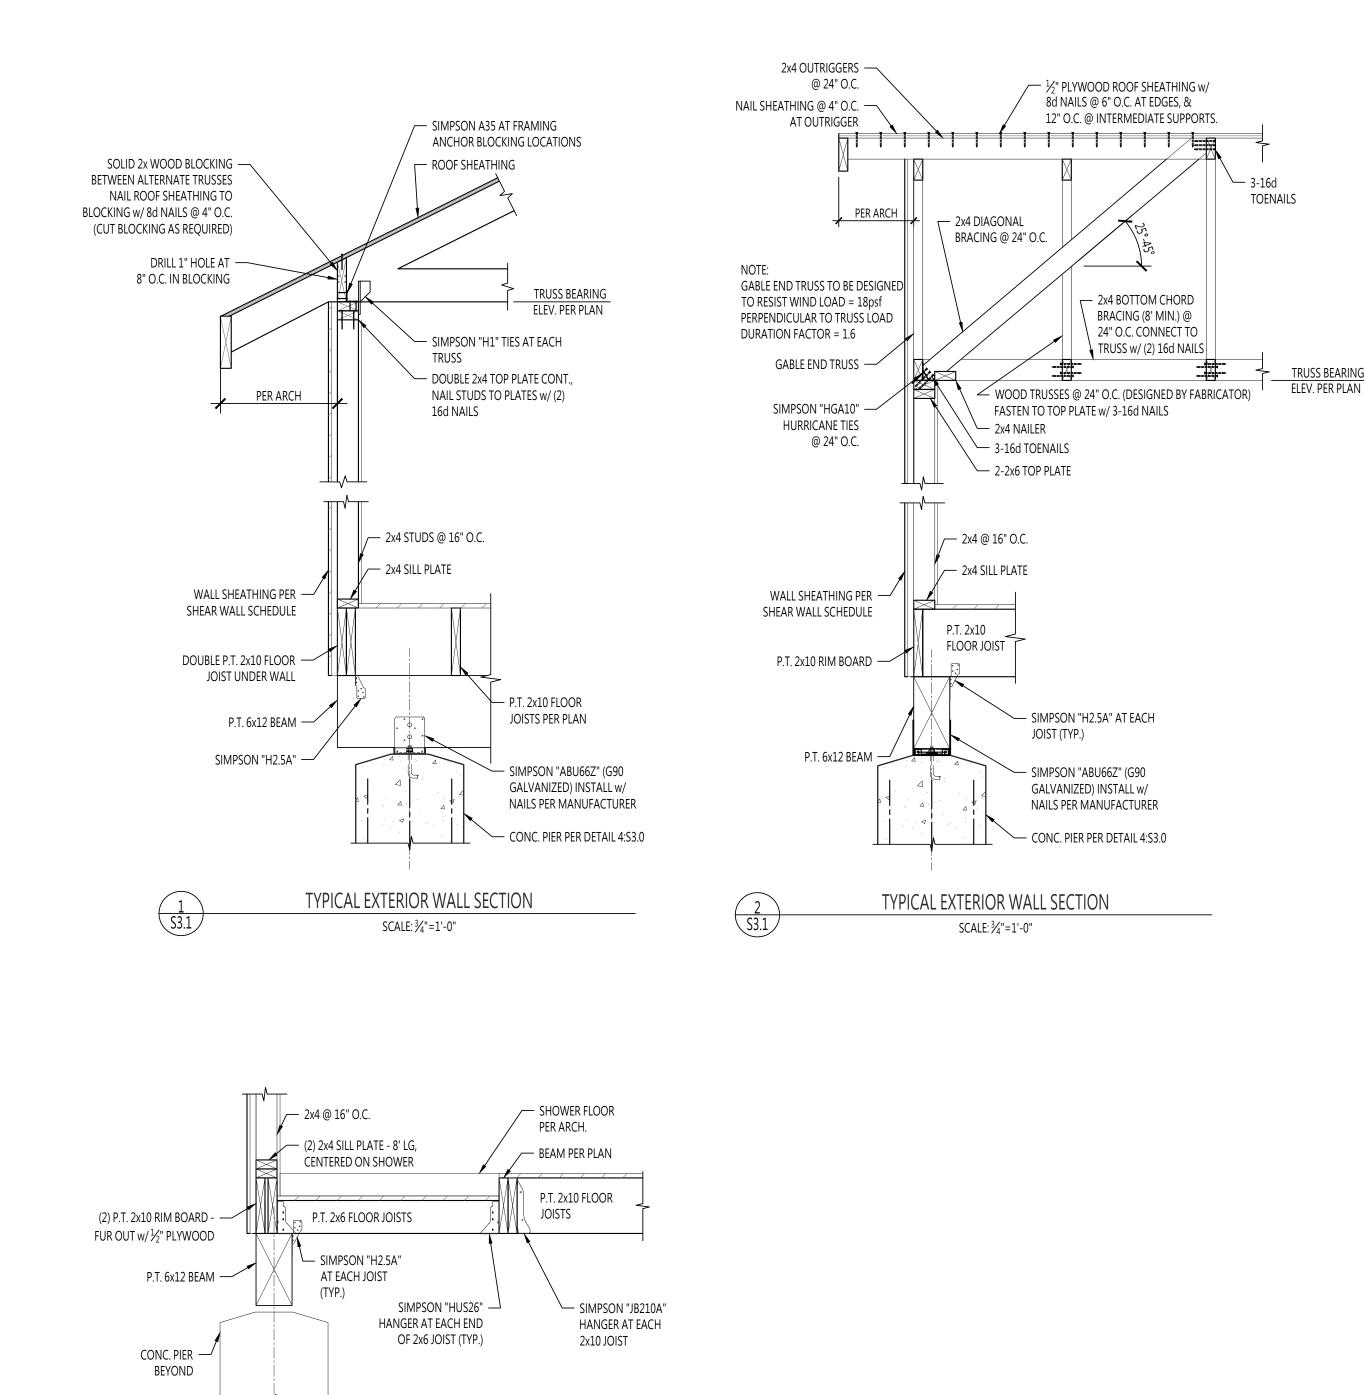

# SIX NEW FULL SERVICE CABINS JOHNSON'S SHUT-INS STATE PARK MIDDLE BROOK, MO. 63656

**OWNER:** 

STATE OF MISSOURI MICHAEL L. PARSON, GOVERNOR

DEPARTMENT OF NATURAL RESOURCES

PROJECT MANAGEMENT: OFFICE OF ADMINISTRATION DIVISION OF FACILITIES MANAGEMENT, DESIGN AND CONSTRUCTION