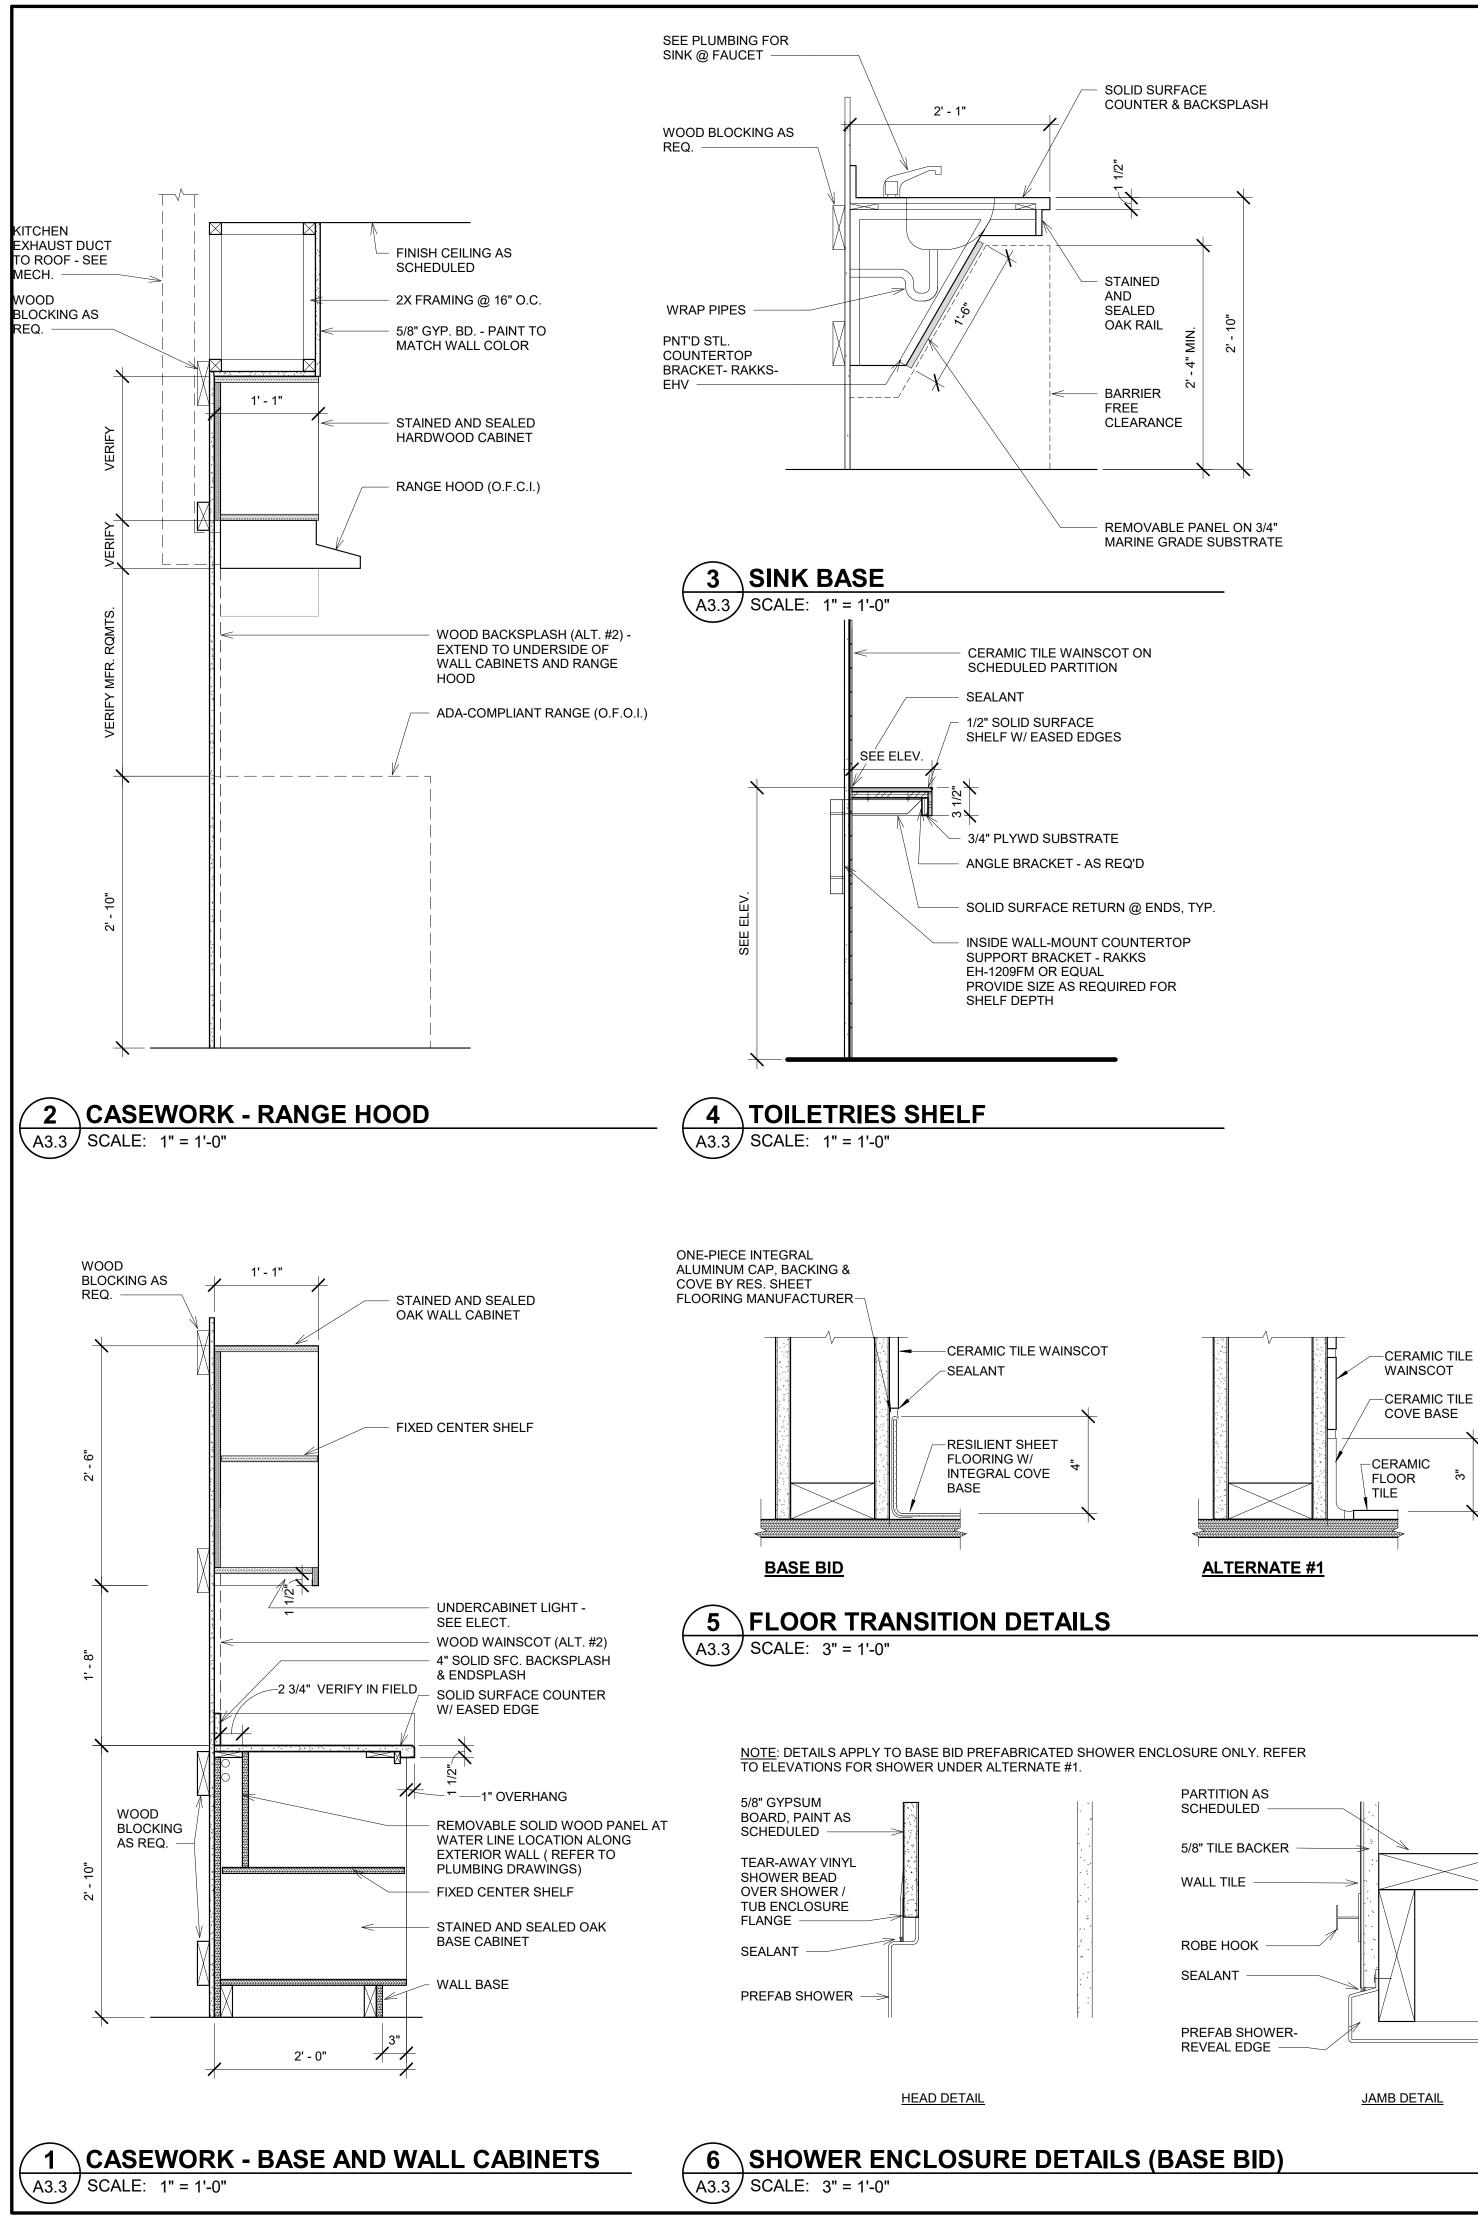

Group, LLC 10420 BAUR BLVD. 51. LOUIS, MISSOURI 63132 314-664-3382 MO Certificate of Authority ELECTRICAL, MECHANICAL/ PLUMBING ENGINEERING: 2007023885 CODE Engineering Services, LLC 12015 Manchester Road Suite 141 St. Louis, MO 63131 MO Certificate of Authority FIRE PROTECTION ENGINEERING: 2007008508 OFFICE OF ADMINISTRATION DIVISION OF FACILITIES MANAGEMENT, DESIGN AND CONSTRUCTION MISSOURI DEPARTMENT OF NATURAL RESOURCES JOHNSON'S SHUT INS **STATE PARK** 148 TAUM SAUK TRAIL, MIDDLE BROOK, MO 63656 PROJECT # X2206-01 SITE # 5213 FACILITY # 7815213016, 7815213020

STATE OF MISSOURI MICHAEL L. PARSON,

GOVERNOR

CONSTRUCTION DOCUMENTS



52 OF 75 SHEETS









INTERIOR HARDWOOD TRIM

HARDWOOD STILE AND RAIL DOOR

INTERIOR HARDWOOD TRIM







STATE OF MISSOURI

DTLS. 55 OF 75 SHEETS







|             |                  |                                   | PROD                     | OUCT (BASIS OF DESIGN)                                 |                                          |                                  |                              |
|-------------|------------------|-----------------------------------|--------------------------|--------------------------------------------------------|------------------------------------------|----------------------------------|------------------------------|
| DESIGNATION | MANUFACTURER     | STYLE                             | NUMBER                   | COLOR                                                  | SIZE                                     | REP                              | NOTES                        |
| CT