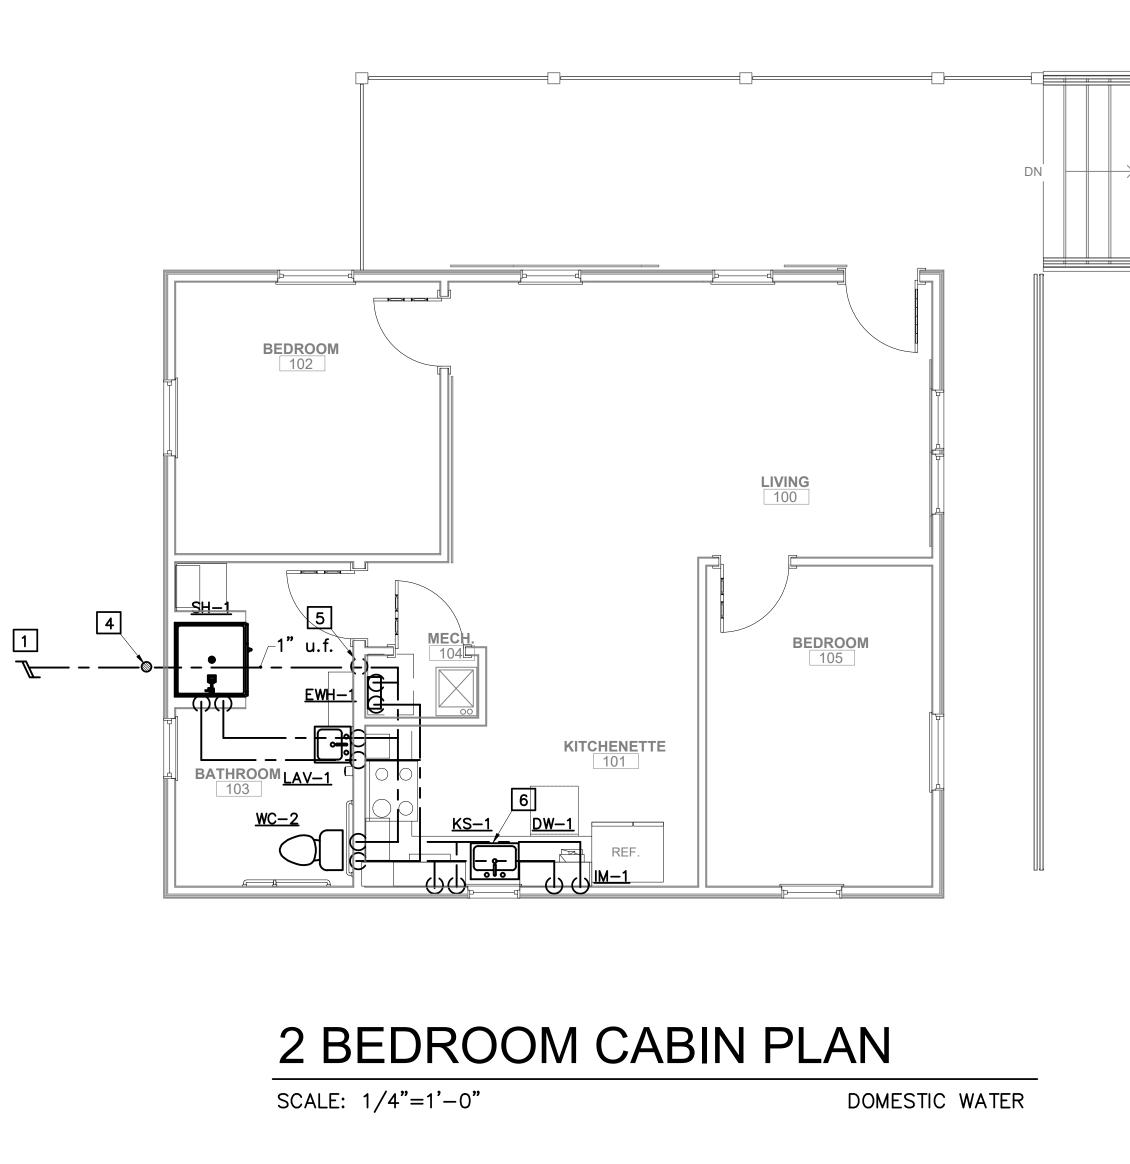

|

FE PROJECT# P:\303rd Eng Group\Projects\2012\58A-2012 Johnson's Shut-Ins Park Cabins\058A-2012 E4.1.dwg Plotted Date: 4/10/23 Time: 12:10 PM

NEC Table 220.84 (44%) 139136.8 Sewage Ejector System [VA]

> TOTAL LOAD [VA] 163136.8

24000

48000





DWV

### KEYED NOTES:

- 1 SEE CIVIL PLANS FOR CONTINUATION. 2 4" SANITARY DOWN PLUMBING CHASE.
- 6 ROUTE WATER PIPING UP HIGH UNDER COUNTER TOP.

3 4" SANITARY UNDERGROUND TO PLUMBING CHASE.

4 EXTERIOR WATER SHUT-OFF VALVE WITH DRAIN IN VALVE BOX, SEE "VALVE BOX DETAIL".

5 1" WATER SERVICE UP PLUMBING CHASE INTO BUILDING, INSTALL SHUT-OFF VALVE IN WALL, G.C. PROVIDE ACCESS PANEL TO VALVE.





SCALE: 1/4"=1'-0"

DWV

SCALE: 1/4"=1'-0"

## KEYED NOTES:



DOMESTIC WATER

3 4" SANITARY UNDERGROUND TO PLUMBING CHASE.

4 EXTERIOR WATER SHUT-OFF VALVE WITH DRAIN IN VALVE BOX, SEE "VALVE BOX DETAIL".

5 1" WATER SERVICE UP PLUMBING CHASE INTO BUILDING, INSTALL SHUT-OFF VALVE IN WALL, G.C. PROVIDE ACCESS PANEL TO VALVE.

6 ROUTE WATER PIPING UP HIGH UNDER COUNTER TOP.









4 BEDROOM DOME