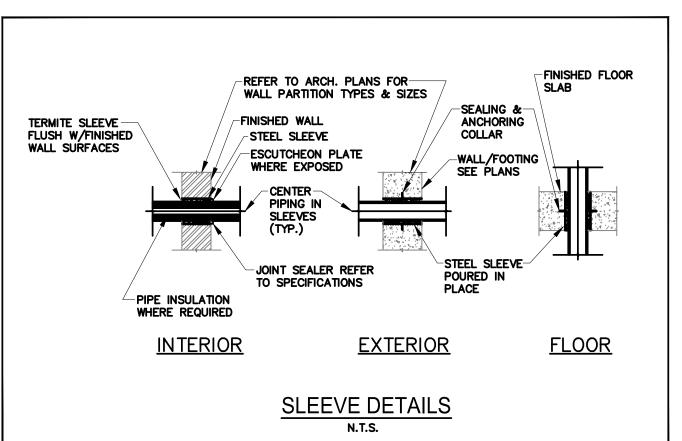

|           |        |        |       |      |      |            |         | LEG                                    | END                                    |                                                        |
| 1) INSULATE ALL HOT<br>EXTERIOR WALLS. | WATER PIPING AND ALL WA | ter pipir | NG LOC | ATED I | N     |      |      |            |         | AS<br>BR<br>BS<br>CP<br>CS<br>CI<br>CU | BRAZ<br>BLAC<br>/C CHLC<br>CARE        | K STE<br>RINAT<br>BON S<br>I IRON                      |
|                                        |                         |           |        |        |       |      |      |            |         | DI<br>FE<br>FG<br>GR<br>GS             | DUCT<br>FLEX<br>FIBEF<br>FUSIO<br>GROO | ILE IR<br>IBLE E<br>RGLAS:<br>ON WE<br>OVED<br>(ANIZE) |











## PLUMBING FIXTURE SCHEDULE

- WATER CLOSET (WC-1) AMERICAN STANDARD CADET #3517C.101, 1.28 GPF, VITREOUS CHINA, ELONGATED BOWL, WHITE, BOLT <u>/wc</u> 1 CAPS, TANK TYPE, ANTIBACTERIAL TOILET SEAT, HARDWARE TO BE STEEL.
- ADA WATER CLOSET (WC-2) AMERICAN STANDARD CADET #3517A.001, ADA COMPLIANT, 1.28 GPF, VITREOUS CHINA, <u>(WC</u>) ELONGATED BOWL, WHITE, BOLT CAPS, TANK TYPE, ANTIBACTERIAL TOILET SEAT, HARDWARE TO BE STEEL.
- WALL HUNG LAVATORY (LAV-1) AMERICAN STANDARD LUCERNE #0355.012, FAUCET HOLES 4" ON CENTER, WHITE ADA LAV 1 COMPLIANT, VITREOUS CHINA WITH CARRIER, OFFSET P-TRAP. FAUCET: MOEN CAL #84502 SINGLE HANDLE FAUCET, WITH POP-UP, CHROME, ADA COMPLIANT AND ALL NECESSARY PIPING, INSULATE PIPING PER ADA REQUIREMENTS WITH 'TRU BRO" INSULATION KIT.
- <u>(SK)</u> 1 KITCHEN