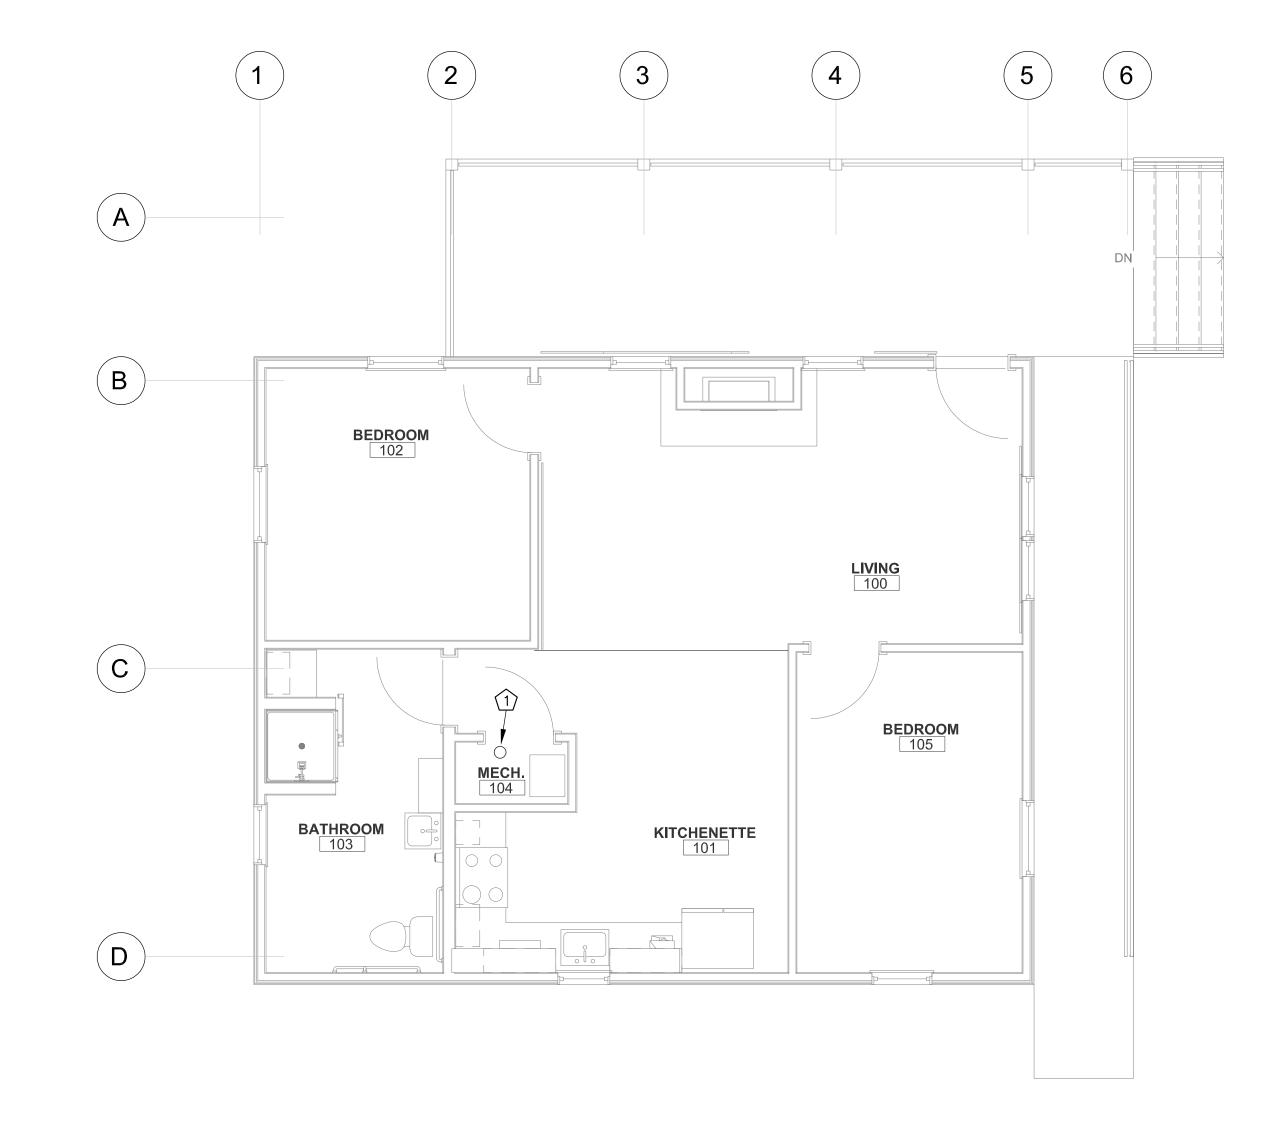

| - FLEXIBLE OR REDUCER CPLG.                    |
| •                    | BALL VALVE LOCATION                            |
| 3                    | BRANCHLINE RESTRAINT                           |
|                      | 4-WAY TOP OF RISER SEISMIC BRACE               |
|                      | LATERAL SEISMIC BRACE                          |
|                      | LONGITUDINAL SEISMIC BRACE                     |
| AFF                  | ABOVE FINISHED FLOOR                           |
| S.C.                 | SPRINKLER CONTRACTOR                           |
| G.C.                 | GENERAL CONTRACTOR                             |
| E.C.                 | ELECTRICAL CONTRACTOR                          |
| F.A.C.               | FIRE ALARM CONTRACTOR<br>QUICK RESPONSE        |



1 2 BEDROOM CABIN FIRE PROTECTION PLAN └╯ 1/4" = 1'-0" ·

| SMBOL | MAKE | MODEL  | THREAD<br>SIZE | FINISH                           | TEMP      | K-FACTOR | TOTAL |   |
|-------|------|--------|----------------|----------------------------------|-----------|----------|-------|---|
| 0     | TYCO | TY2131 | 1/2"           | QUICK RESPONSE UPRIGHT SPRINKLER | BRASS     | 200 F    | 4.2   | 1 |
|       |      |        |                |                                  |           |          |       |   |
|       |      |        |                |                                  |           |          |       |   |
|       |      |        |                |                                  |           |          |       |   |
|       |      |        |                |