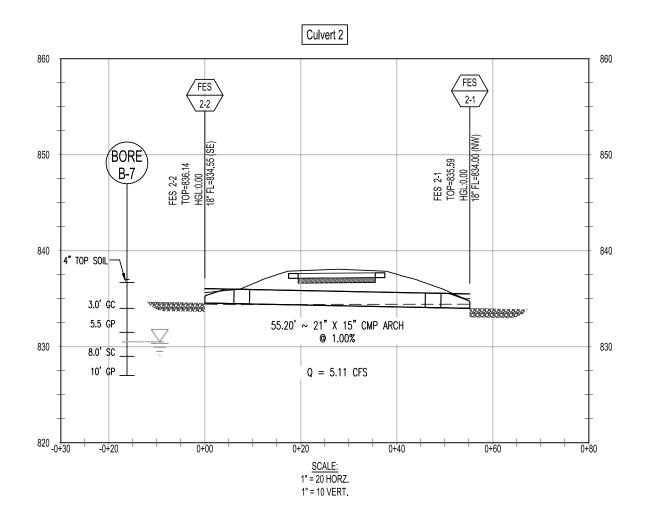

F 75 SHEETS SHEET NUMBER **C9.2** 

STATE OF MISSOURI

GOVERNOR

E OF MISS

WILLIAM K. BERTHOLD NUMBER F-25119

🕈 www.fe-stl.com

p. 314.942.8810

#2013009784

ENGINEERING: 2007023885 CODE ENGINEERING SERVICES

12015 MANCHESTER RD. SUITE 141 ST. LOUIS, MO 63131

(314) 965-8052

REVISIONS

220058

WKB

EASTING = 718315.9090

NORTHING = 624729.2990

ELEVATION = 852.00 BRASS DISK

FE PROJECT# F:\2022\220058 State Of Missouri - Johnsons Shut Ins-New Cabins\2.0 Civil Design\2.4 Output Sheets\220058C9.1.dwg Plotted Date: 4/10/23 Time: 3:15 PM











#### Culvert Report

Hydraflow Express Extension for Autodesk® Civil 3D® by Autodesk, Inc. Monday, Dec 12 2022 Culvert 1 Invert Elev Dn (ft) = 834.00 Calculations = 76.72 Qmin (cfs) = 0.00 Pipe Length (ft) = 0.65 Qmax (cfs) = 3.01 Slope (%)







### Culvert Report

Hydraflow Express Extension for Autodesk® Civil 3D® by Autodesk, Inc. Monday, Dec 12 2022

#### Culvert 2

| ourrontz           |   |                                 |                                               |   |                               |
|--------------------|---|---------------------------------|-----------------------------------------------|---|-------------------------------|
| nvert Elev Dn (ft) | = | 834.00                          | Calculations                                  |   |                               |
| Pipe Length (ft)   | = | 55.20                           | Qmin (cfs)                                    | = | 0.00                          |
| Slope (%)          | = | 1.00                            | Qmax (cfs)