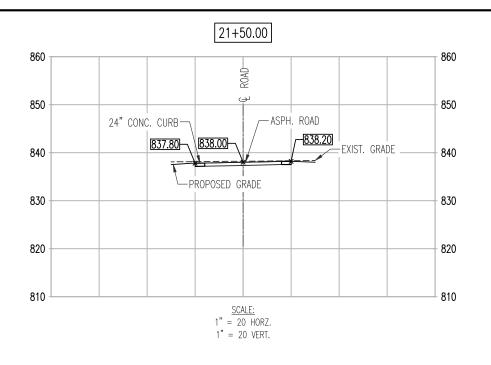

|











22+00.00 850 + 850 EXIST. GRADE /-- ASPH. ROAD 24" CONC. CURB - [838.00] 838.40 840 - 840 837.80 \_\_\_\_ PROPOSED PROPOSED GRADE \_ PARKING LOT 830 830 + 820 -820 810 810 <u>SCALE:</u> 1" = 20 HORZ. 1" = 20 VERT.











| BENCHMARK:                                                                                  |     |
|---------------------------------------------------------------------------------------------|-----|
| US DEPARTMENT OF INTERIOR BM J-JDS-1967 ELEVATION = 852.00 BRASS DISK ON CENTER HEADWALL NO | RTH |
| EAST CORNER OF INTERSECTIONS HWY N & HWY MM.                                                |     |
| SURVEYOR TO CALIBRATE ELEVATION TO 852.00' AT BENCHMARK PRIOR TO CONSTRUCTION LAYOUT.       |     |
| BEARING BASIS: MISSOURI GEOGRAPHIC REFERENCE SYSTEM STATION R