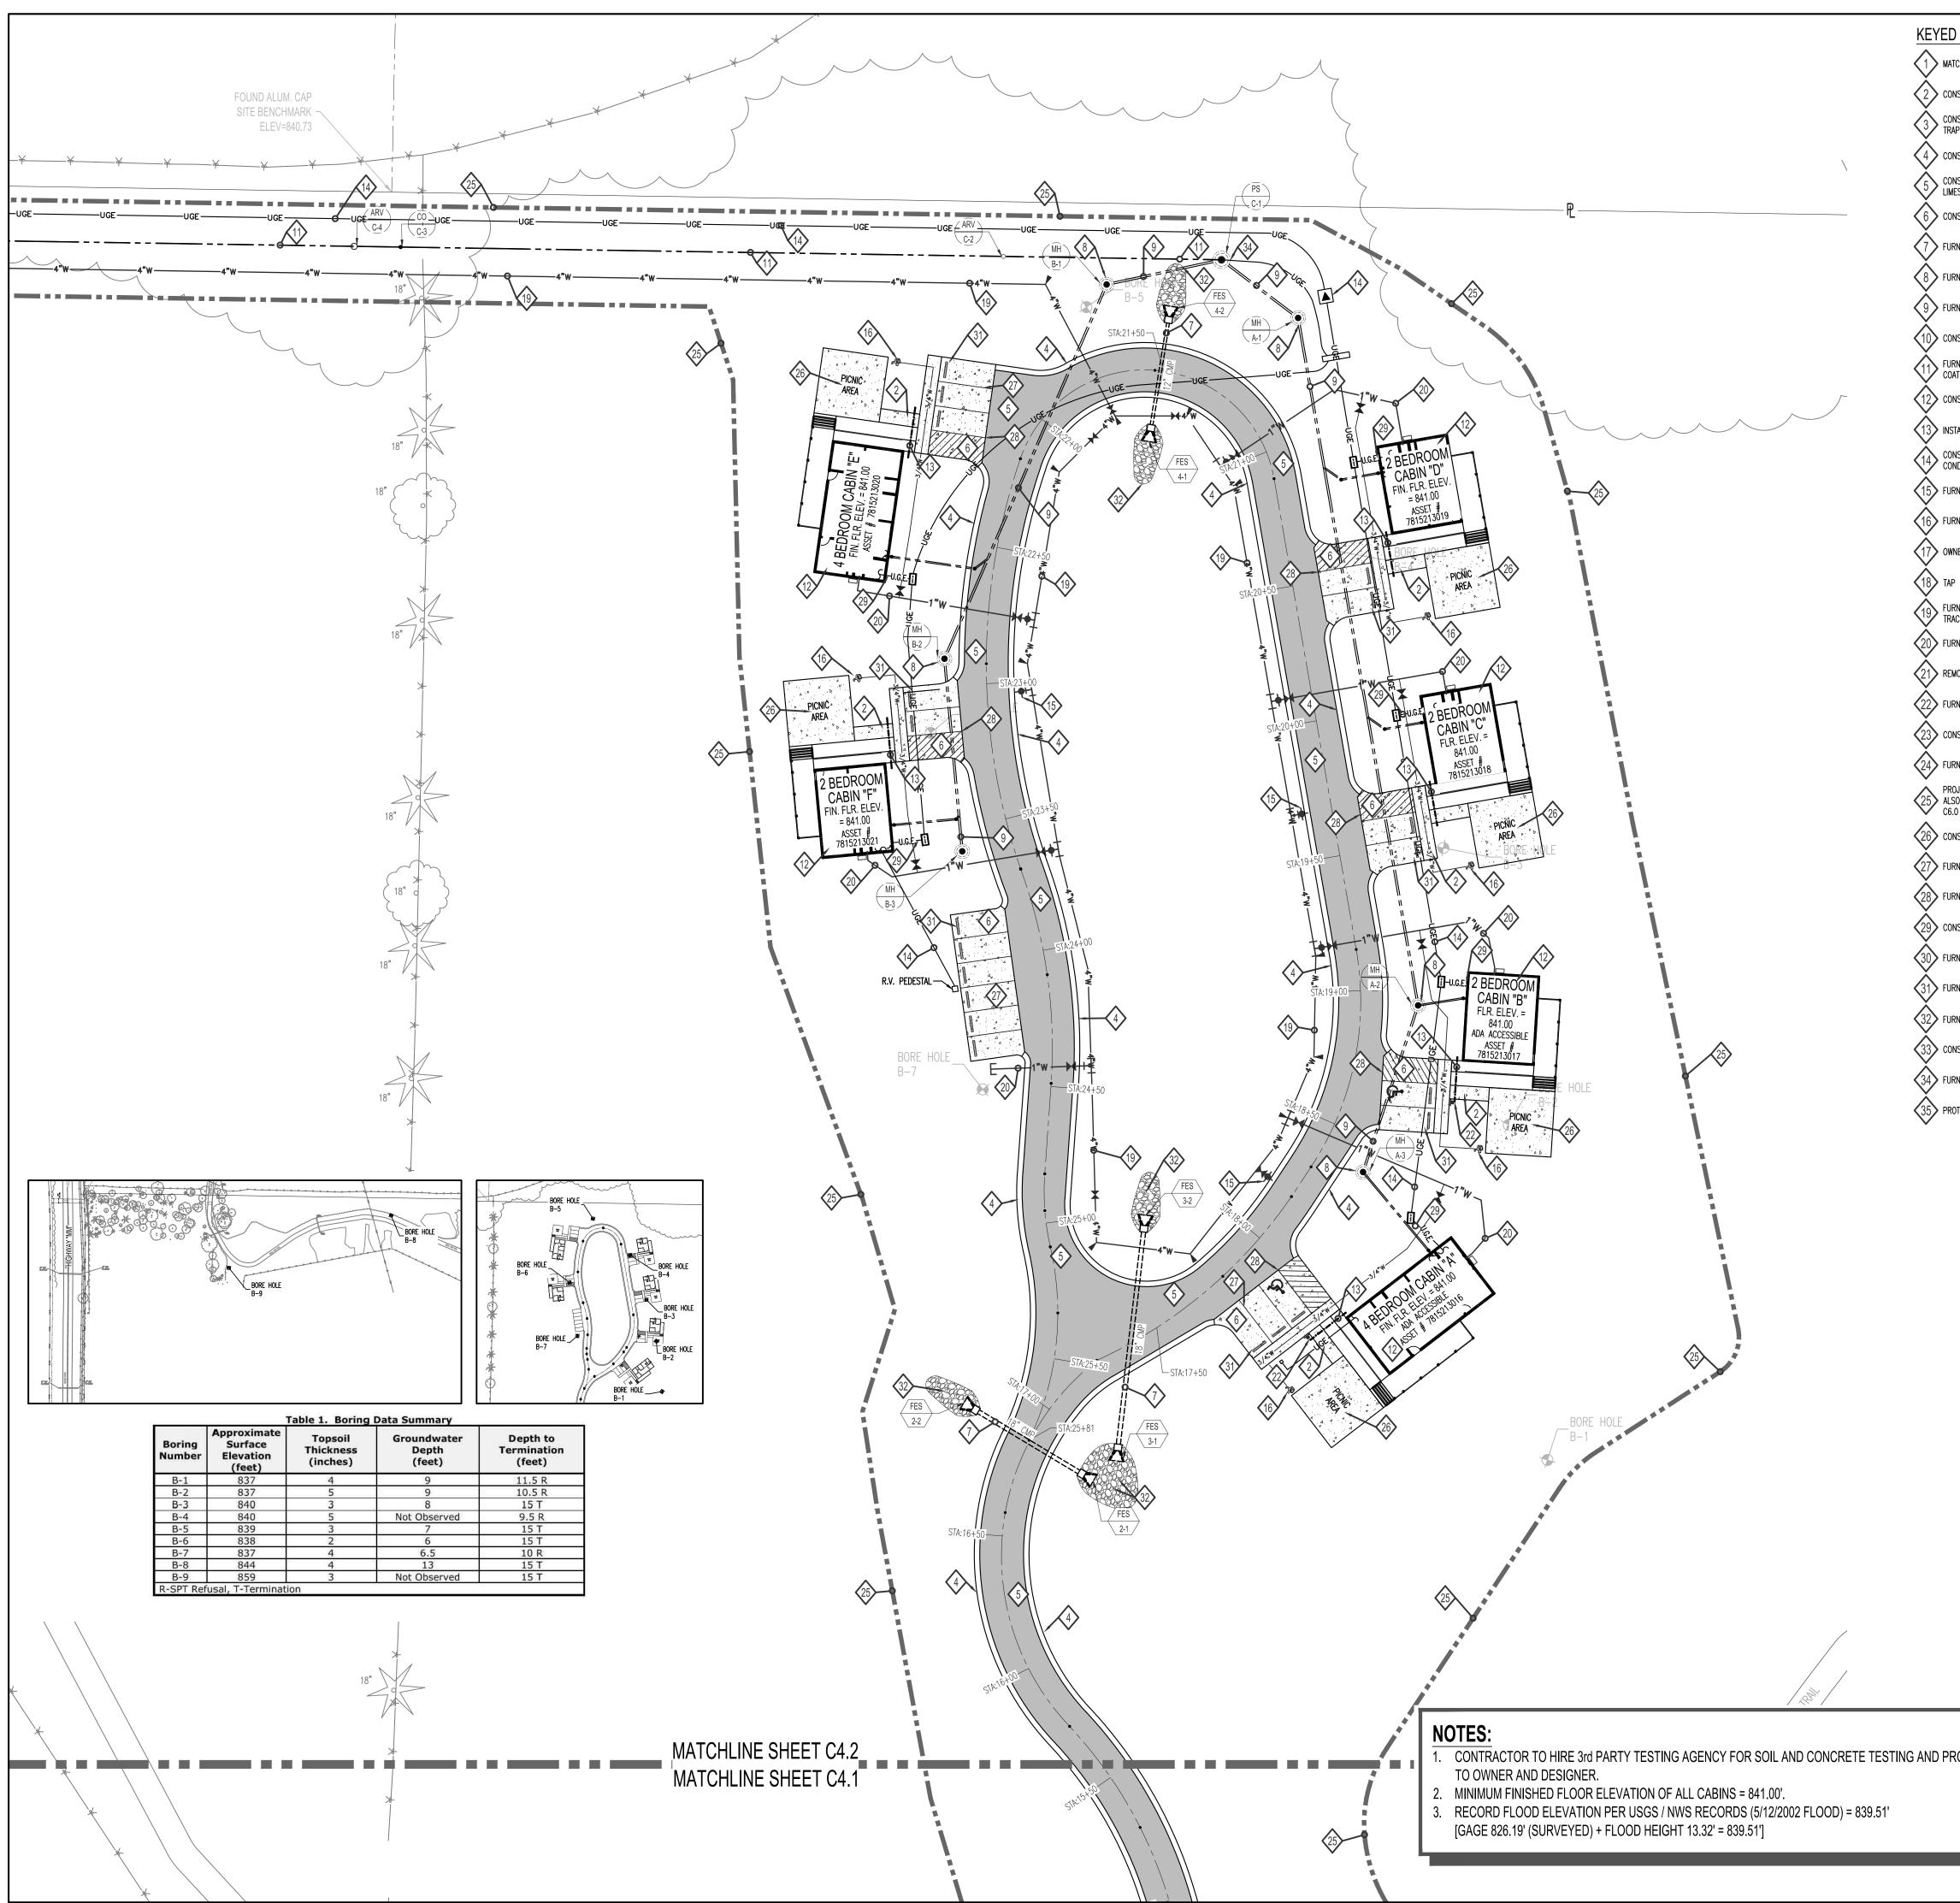

# SITE ADDRESS

148 TAUM SAUK TRAIL MIDDLE BROOK, MO. 63656

1. UNDERGROUND FACILITIES, STRUCTURES, AND UTILITIES HAVE BEEN PLOTTED FROM AVAILABLE SURVEYS AND RECORDS. THEREFORE; THEIR LOCATIONS MUST BE CONSIDERED APPROXIMATE ONLY. THERE MAY BE OTHERS, THE EXISTENCE OF WHICH IS PRESENTLY NOT KNOWN. IT IS THE RESPONSIBILITY OF THE CONTRACTOR TO HAVE ALL UNDERGROUND UTILITIES LOCATED IN THE FIELD PRIOR TO EXCAVATION OR CONSTRUCTION.

GENERAL NOTES

- 2. ANY EXCESS CONSTRUCTION AND/OR EXCAVATION MATERIALS SHALL BE REMOVED FROM SITE AND DISPOSED OF PROPERLY BY THE CONTRACTOR.
- 3. CONTRACTOR TO DISTURB AFFECTED AREAS THE MINIMUM AMOUNT NECESSARY TO COMPLETE THE WORK AND TO TAKE EXTRA CARE NOT TO DISTURB ANY AREAS OUTSIDE THE CONSTRUCTION AREA LIMITS.
- 4. THE CONTRACTOR SHALL BE RESPONSIBLE FOR INSTALLING EROSION CONTROL DEVICES AS NECESSARY TO CONTROL EROSION DURING THE COURSE OF CONSTRUCTION.
- 5. THE CONTRACTOR SHALL BE RESPONSIBLE FOR OBTAINING ALL CONSTRUCTION PERMITS FROM THE DEPARTMENT OF NATURAL RESOURCES (M.D.N.R.) AND MODOT, AS WELL AS ANY OTHER PERMITS.
- 6. INSTALLATION OF LANDSCAPING AND ENTRANCE SIGNAGE CONSTRUCTION BY MISSOURI DIVISION OF STATE PARKS, SHALL BE REVIEWED BY THE MODOT FOR SIGHT DISTANCE CONSIDERATION AND APPROVED PRIOR TO INSTALLATION OR CONSTRUCTION.
- 7. INTERIM STORM WATER DRAINAGE CONTROL IN THE FORM OF EROSION AND SILTATION CONTROL MEASURES ARE REQUIRED AS INDICATED ON THE DRAWINGS AND IN THE PROJECT SPECIFIC STORMWATER POLLUTION PREVENTION PLAN (SWPPP). MISSOURI PARKS STAFF WILL PROVIDE A SPECIAL INSPECTOR TO MONITOR AND ENFORCE COMPLIANCE WITH THE SWPPP.
- 8. ALL STORM WATER SHALL BE DISCHARGED AT AN ADEQUATE NATURAL DISCHARGE POINT.
- 9. CONTRACTOR TO CLEAN AND MAINTAIN ALL ROADS AND HIGHWAYS USED FOR ACCESS IN A CLEAN CONDITION THROUGHOUT CONSTRUCTION.
- 10. ALL FILLED AREAS, INCLUDING TRENCH BACK FILLS, UNDER BUILDING, PROPOSED STORM AND SANITARY SEWER LINES, PUBLIC RIGHT-OF-WAY AND PAVED AREAS SHALL BE COMPACTED TO A MINIMUM OF 90% OF MAXIMUM DRY DENSITY AS DETERMINED BY THE MODIFIED AASHTO COMPACTION TEST, ASTM D1557-78.
- 11. CONTRACTOR TO CALL 1-800-DIG-RITE TO HAVE ALL UTILITIES LOCATED ON THE GROUND IN ALL AREAS AFFECTED BY CONSTRUCTION, PRIOR TO BEGINNING CONSTRUCTION. CONTRACTOR SHALL ALSO CALL MODOT AND M.D.N.R. TO REVIEW WORK PLAN PRIOR TO COMMENCING CONSTRUCTION AND TO REQUEST FIELD LOCATES FOR ALL UTILITIES NOT PARTICIPATING IN MISSOURI-1-CALL SYSTEM AND STATE AND PRIVATE UTILITIES.
- 12. FOR HYDROGEN SULFIDE PROTECTION, NEW MANHOLES SHALL HAVE FLEXIBLE SHEET LINERS WITH LOCKING EXTENSIONS (AMERON PROTECTIVE LINING DIVISION, AMER-PLATE T-LOCK) MANHOLE BOTTOMS SHALL BE TREATED WITH EPOXY COATING (RAVEN LINING SYSTEMS AQUATAPOXY A-6, TERRE HILL COMPOSITES MULTIPLEX LINER THC-610-SL-68)
- 13. THE CONTRACTOR SHALL IDENTIFY, PROTECT AND COORDINATE WITH THE OWNER TO (MAKE ADEQUATE MONUMENTS) THAT MAY BE DISTURBED PRIOR TO COMMENCING THE WORK. THE CONTRACTOR SHALL ALSO HIRE A MISSOURI PROFESSIONAL LAND SURVEYOR TO RESTORE ANY SURVEY MONUMENTS THAT ARE DISTURBED DURING CONSTRUCTION.
- 14. THE CONTRACTOR SHALL HIRE A MISSOURI PROFESSIONAL LAND SURVEYOR TO DOCUMENT THE NEW SITE UTILITY WORK, "AS-BUILT", INCLUDING ALL SEWER STRUCTURES, WATER SUPPLY AND OTHER BURIED UTILITIES PRIOR TO COMPLETING FINISHED GRADING.
- 15. CONTRACTOR SHALL PROVIDE MODOT A PERFORMANCE BOND FOR WORK IN THEIR RIGHT-OF-WAY

# **GEOTECHNICAL REPORT**

PREPARED BY: JACOBI GEOTECHNICAL ENGINEERING, INC. PROJECT NO. 22047.1 DATE: 5/16/22

# FEMA FLOOD ZONE DESIGNATION

NO FLOOD DATA IS AVAILABLE PER THE "FLOOD INSURANCE RATE MAP: No. 2908290125A DATED SEPTEMBER 30,1988.