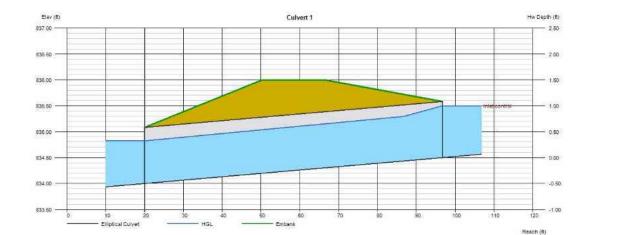

OF 75 SHEETS SHEET NUMBER **C9.2** 

STATE OF MISSOURI

GOVERNOR

E OF MISS

WILLIAM K. BERTHOLD NUMBER F-25119

🕈 www.fe-stl.com

p. 314.942.8810

#2013009784

ENGINEERING: 2007023885 CODE ENGINEERING SERVICES

12015 MANCHESTER RD. SUITE 141 ST. LOUIS, MO 63131

(314) 965-8052

REVISIONS

220058

WKB

EASTING = 718315.9090

NORTHING = 624729.2990

ELEVATION = 852.00 BRASS DISK

FE PROJECT# F:\2022\220058 State Of Missouri - Johnsons Shut Ins-New Cabins\2.0 Civil Design\2.4 Output Sheets\220058C9.1.dwg Plotted Date: 4/10/23 Time: 3:15 PM











#### Culvert Report

Hydraflow Express Extension for Autodesk® Civil 3D® by Autodesk, Inc. Monday, Dec 12 2022 Culvert 1 Invert Elev Dn (ft) = 834.00 Calculations = 76.72 Qmin (cfs) = 0.00 Pipe Length (ft) = 0.65 Qmax (cfs) = 3.01 Slope (%)







### Culvert Report

Hydraflow Express Extension for Autodesk® Civil 3D® by Autodesk, Inc. Monday, Dec 12 2022

#### Culvert 2

| ourrontz           |   |                                 |                                               |   |                               |
|--------------------|---|---------------------------------|-----------------------------------------------|---|-------------------------------|
| nvert Elev Dn (ft) | = | 834.00                          | Calculations                                  |   |                               |
| Pipe Length (ft)   | = | 55.20                           | Qmin (cfs)                                    | = | 0.00                          |
| Slope (%)          | = | 1.00                            | Qmax (cfs)