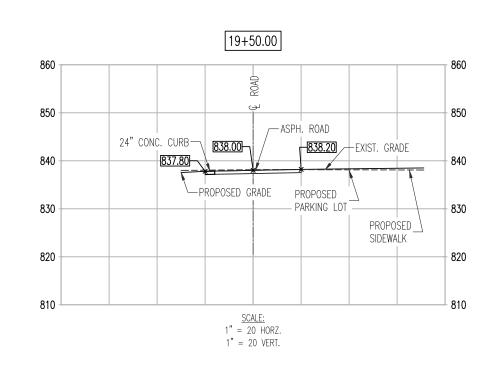

# SIX NEW FULL SERVICE CABINS JOHNSON'S SHUT-INS STATE PARK MIDDLE BROOK, MO. 63656

**OWNER:** 

STATE OF MISSOURI MICHAEL L. PARSON, GOVERNOR

DEPARTMENT OF NATURAL RESOURCES

PROJECT MANAGEMENT: OFFICE OF ADMINISTRATION DIVISION OF FACILITIES MANAGEMENT, DESIGN AND CONSTRUCTION