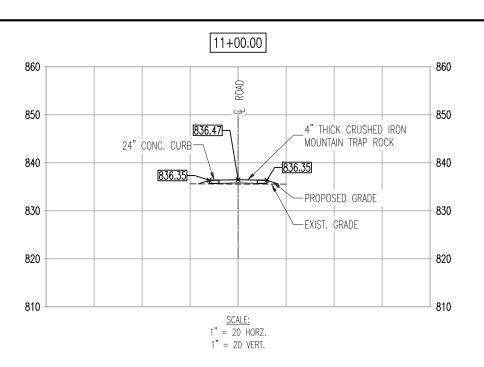

|
| 1 |                                                                                                                                                                                                                                                                                        |
|   | SHEET NUMBER                                                                                                                                                                                                                                                                           |

























16+50.00















| - | STATE OF MISSOURI<br>MICHAEL L. PARSON,