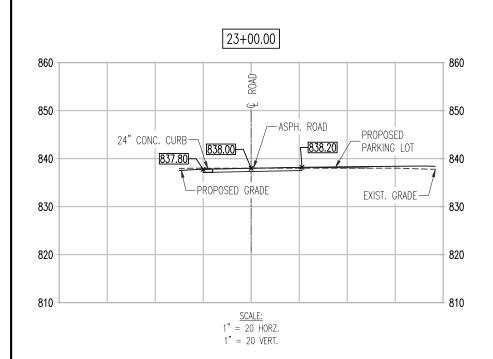

|











22+00.00 850 + 850 EXIST. GRADE /-- ASPH. ROAD 24" CONC. CURB - [838.00] 838.40 840 - 840 837.80 \_\_\_\_ PROPOSED PROPOSED GRADE \_ PARKING LOT 830 830 + 820 -820 810 810 <u>SCALE:</u> 1" = 20 HORZ. 1" = 20 VERT.











| BENCHMARK:                                                                                  |     |
|---------------------------------------------------------------------------------------------|-----|
| US DEPARTMENT OF INTERIOR BM J-JDS-1967 ELEVATION = 852.00 BRASS DISK ON CENTER HEADWALL NO | RTH |
| EAST CORNER OF INTERSECTIONS HWY N & HWY MM.                                                |     |
| SURVEYOR TO CALIBRATE ELEVATION TO 852.00' AT BENCHMARK PRIOR TO CONSTRUCTION LAYOUT.       |     |
| BEARING BASIS: MISSOURI GEOGRAPHIC REFERENCE SYSTEM STATI