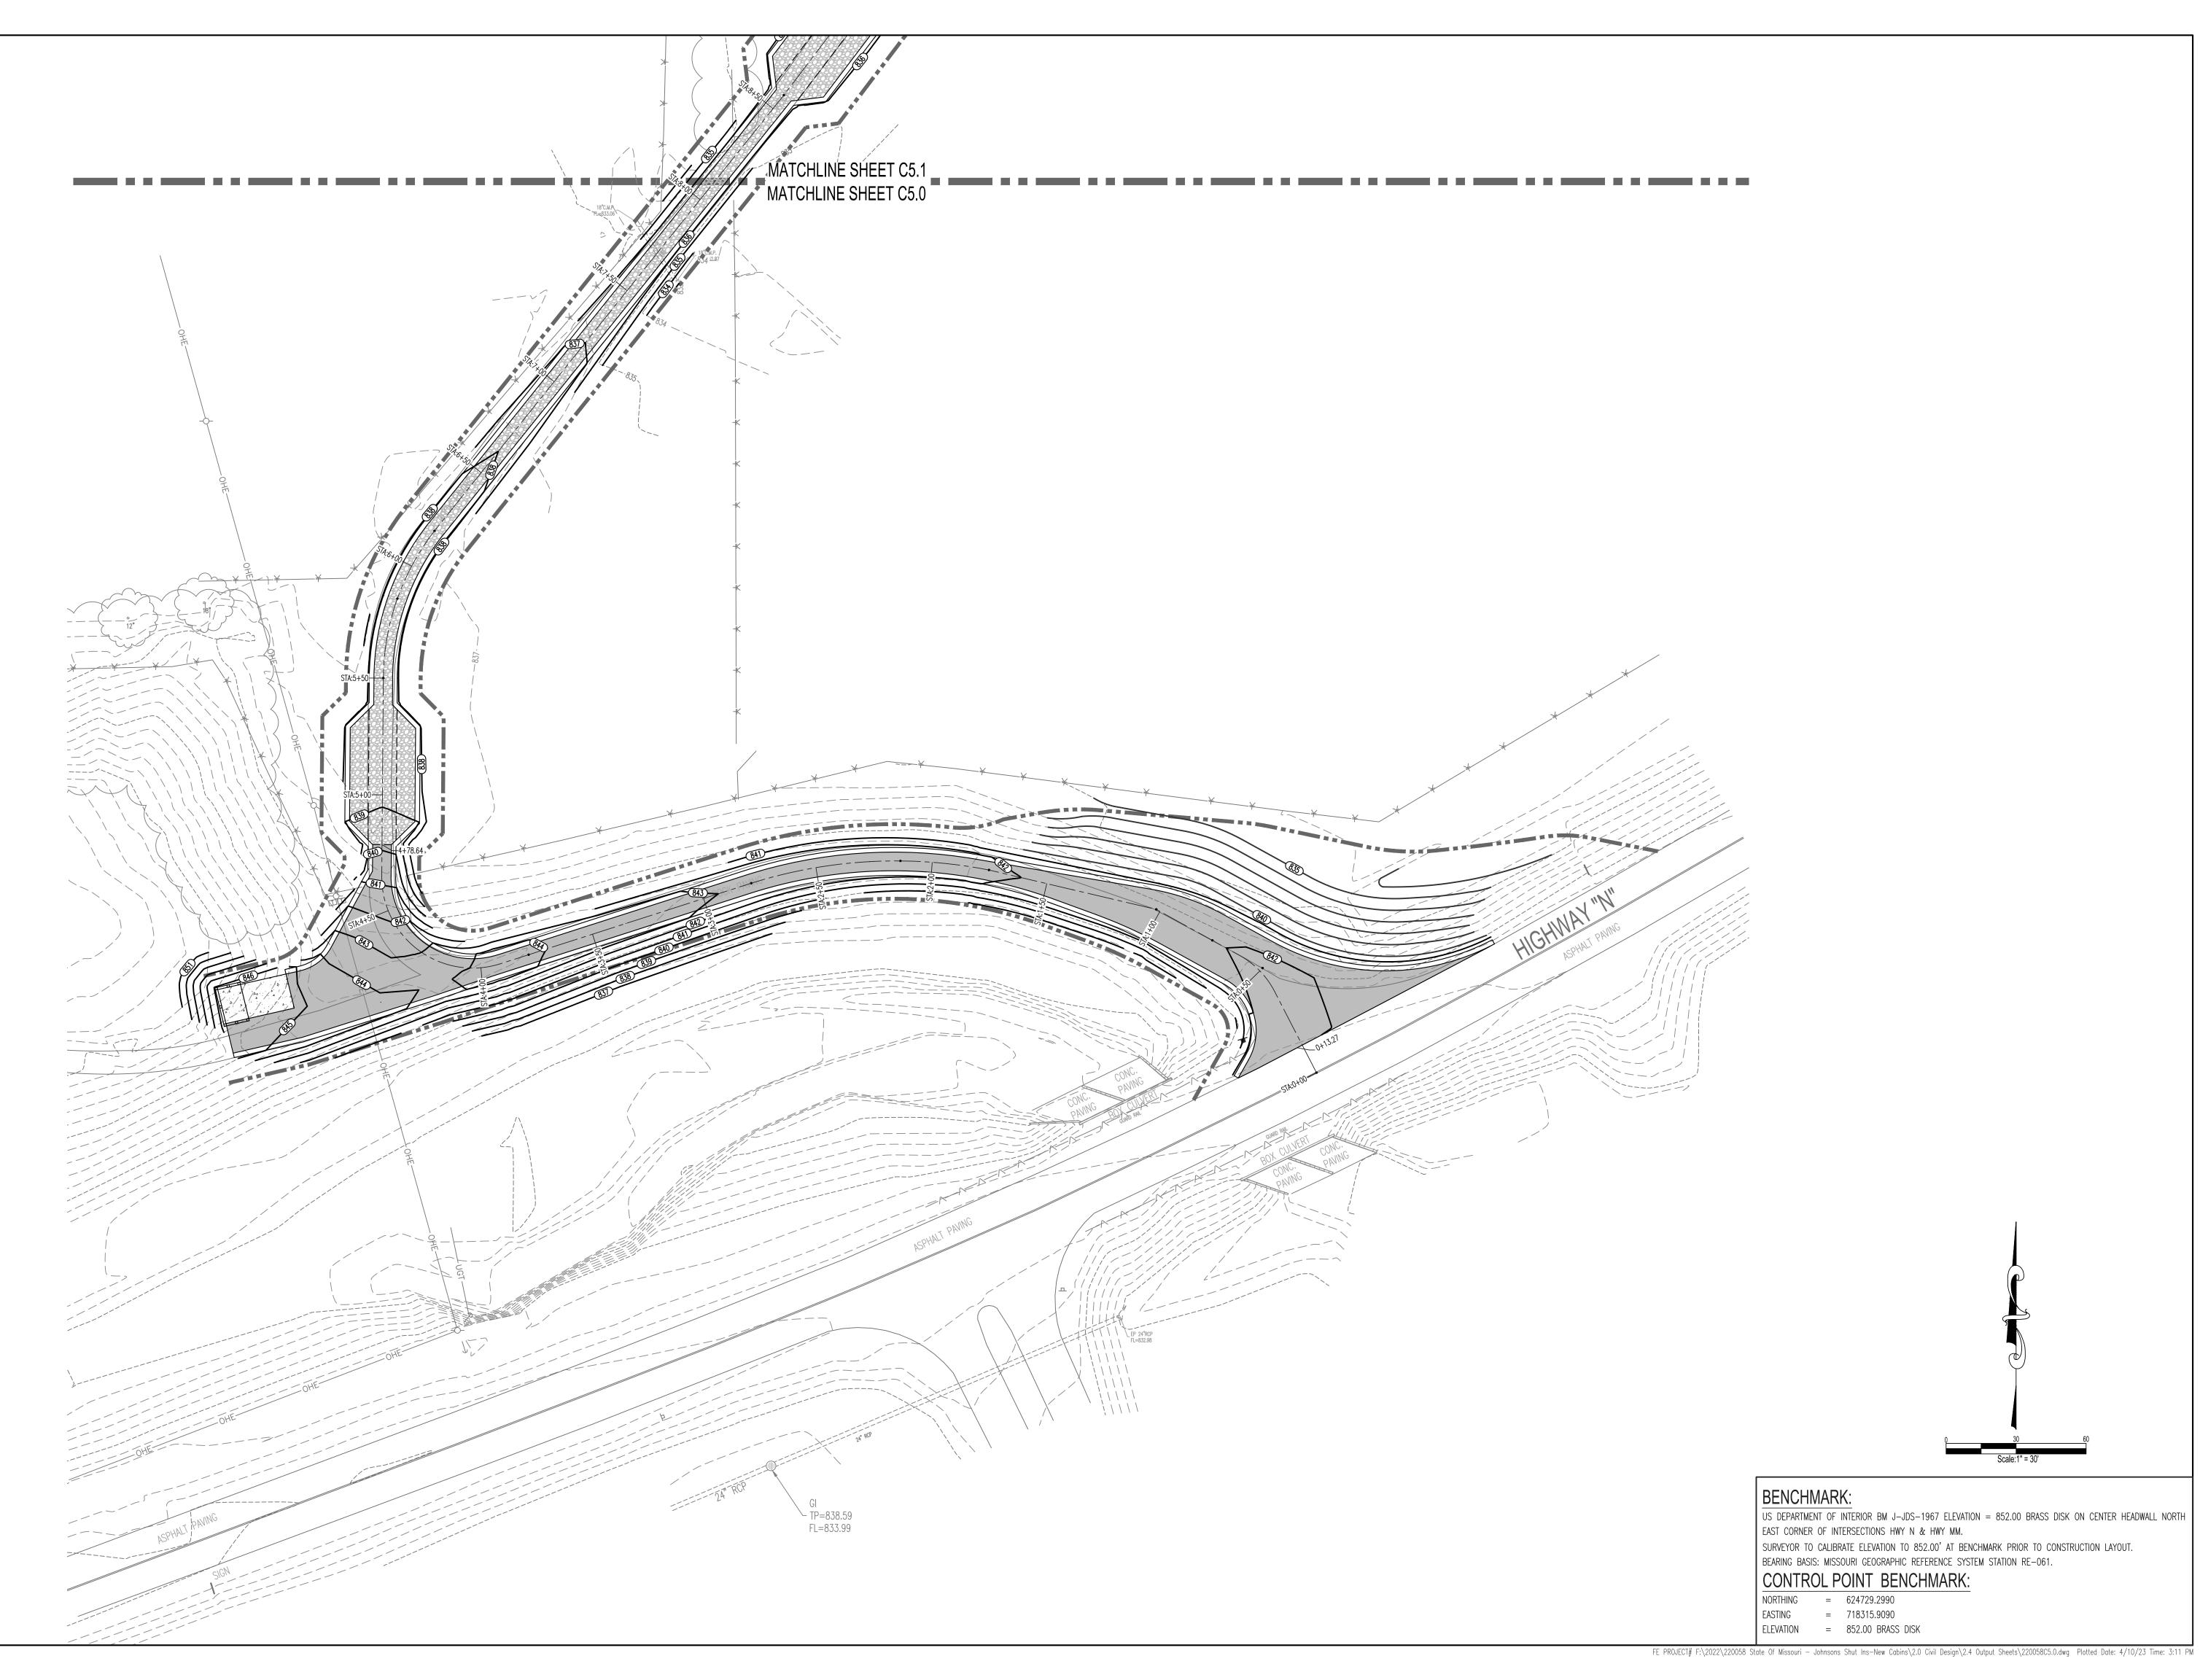

TATE PARK PROJECT # X2206-01 SITE # 5213 FACILITY # 7815213016, 7815213017, 7815213018, 7815213019, 7815213020, 7815213021 REVISIONS NO. DATE DESCRIPTION

STATE OF MISSOURI

MICHAEL L. PARSON, GOVERNOR

CONSTRUCTION DOCUMENTS

This drawing and the details on it are the sole property of the design professional and may be

loaned, copied or reproduced, in whole or in part

or for any other purpose or project without the written consent of the design professional.

OF MISS

sed for this specific project only. It shall not be

| DATE:  | 04    | .11 | L.2 | 02 | 3 |  |
|--------|-------|-----|-----|----|---|--|
| FE PRO | DJECT | #:  |     |    |   |  |
|        | 2     | 220 | )05 | 58 |   |  |
| СНЕ    | CK:   | W   | /KE | 3  |   |  |

SHEET TITLE:

SITE IMPROVEMENT PLAN 3

OF 75 SHEETS











| 0 30 60                                                                                                                                                      |  |
|--------------------------------------------------------------------------------------------------------------------------------------------------------------|--|
| Scale:1" = 30'                                                                                                                                               |  |
| BENCHMARK:<br>US DEPARTMENT OF INTERIOR BM J-JDS-1967 ELEVATION = 852.00 BRASS DISK ON CENTER HEADWALL NORTH<br>EAST CORNER OF INTERSECTIONS HWY N & HWY MM. |  |
| SURVEYOR TO CALIBRATE ELEVATION TO 852.00' AT BENCHMARK PRIOR TO CONSTRUCTION LAYOUT.<br>BEARING BASIS: MISSOURI GEOGRAPHIC REFERENCE