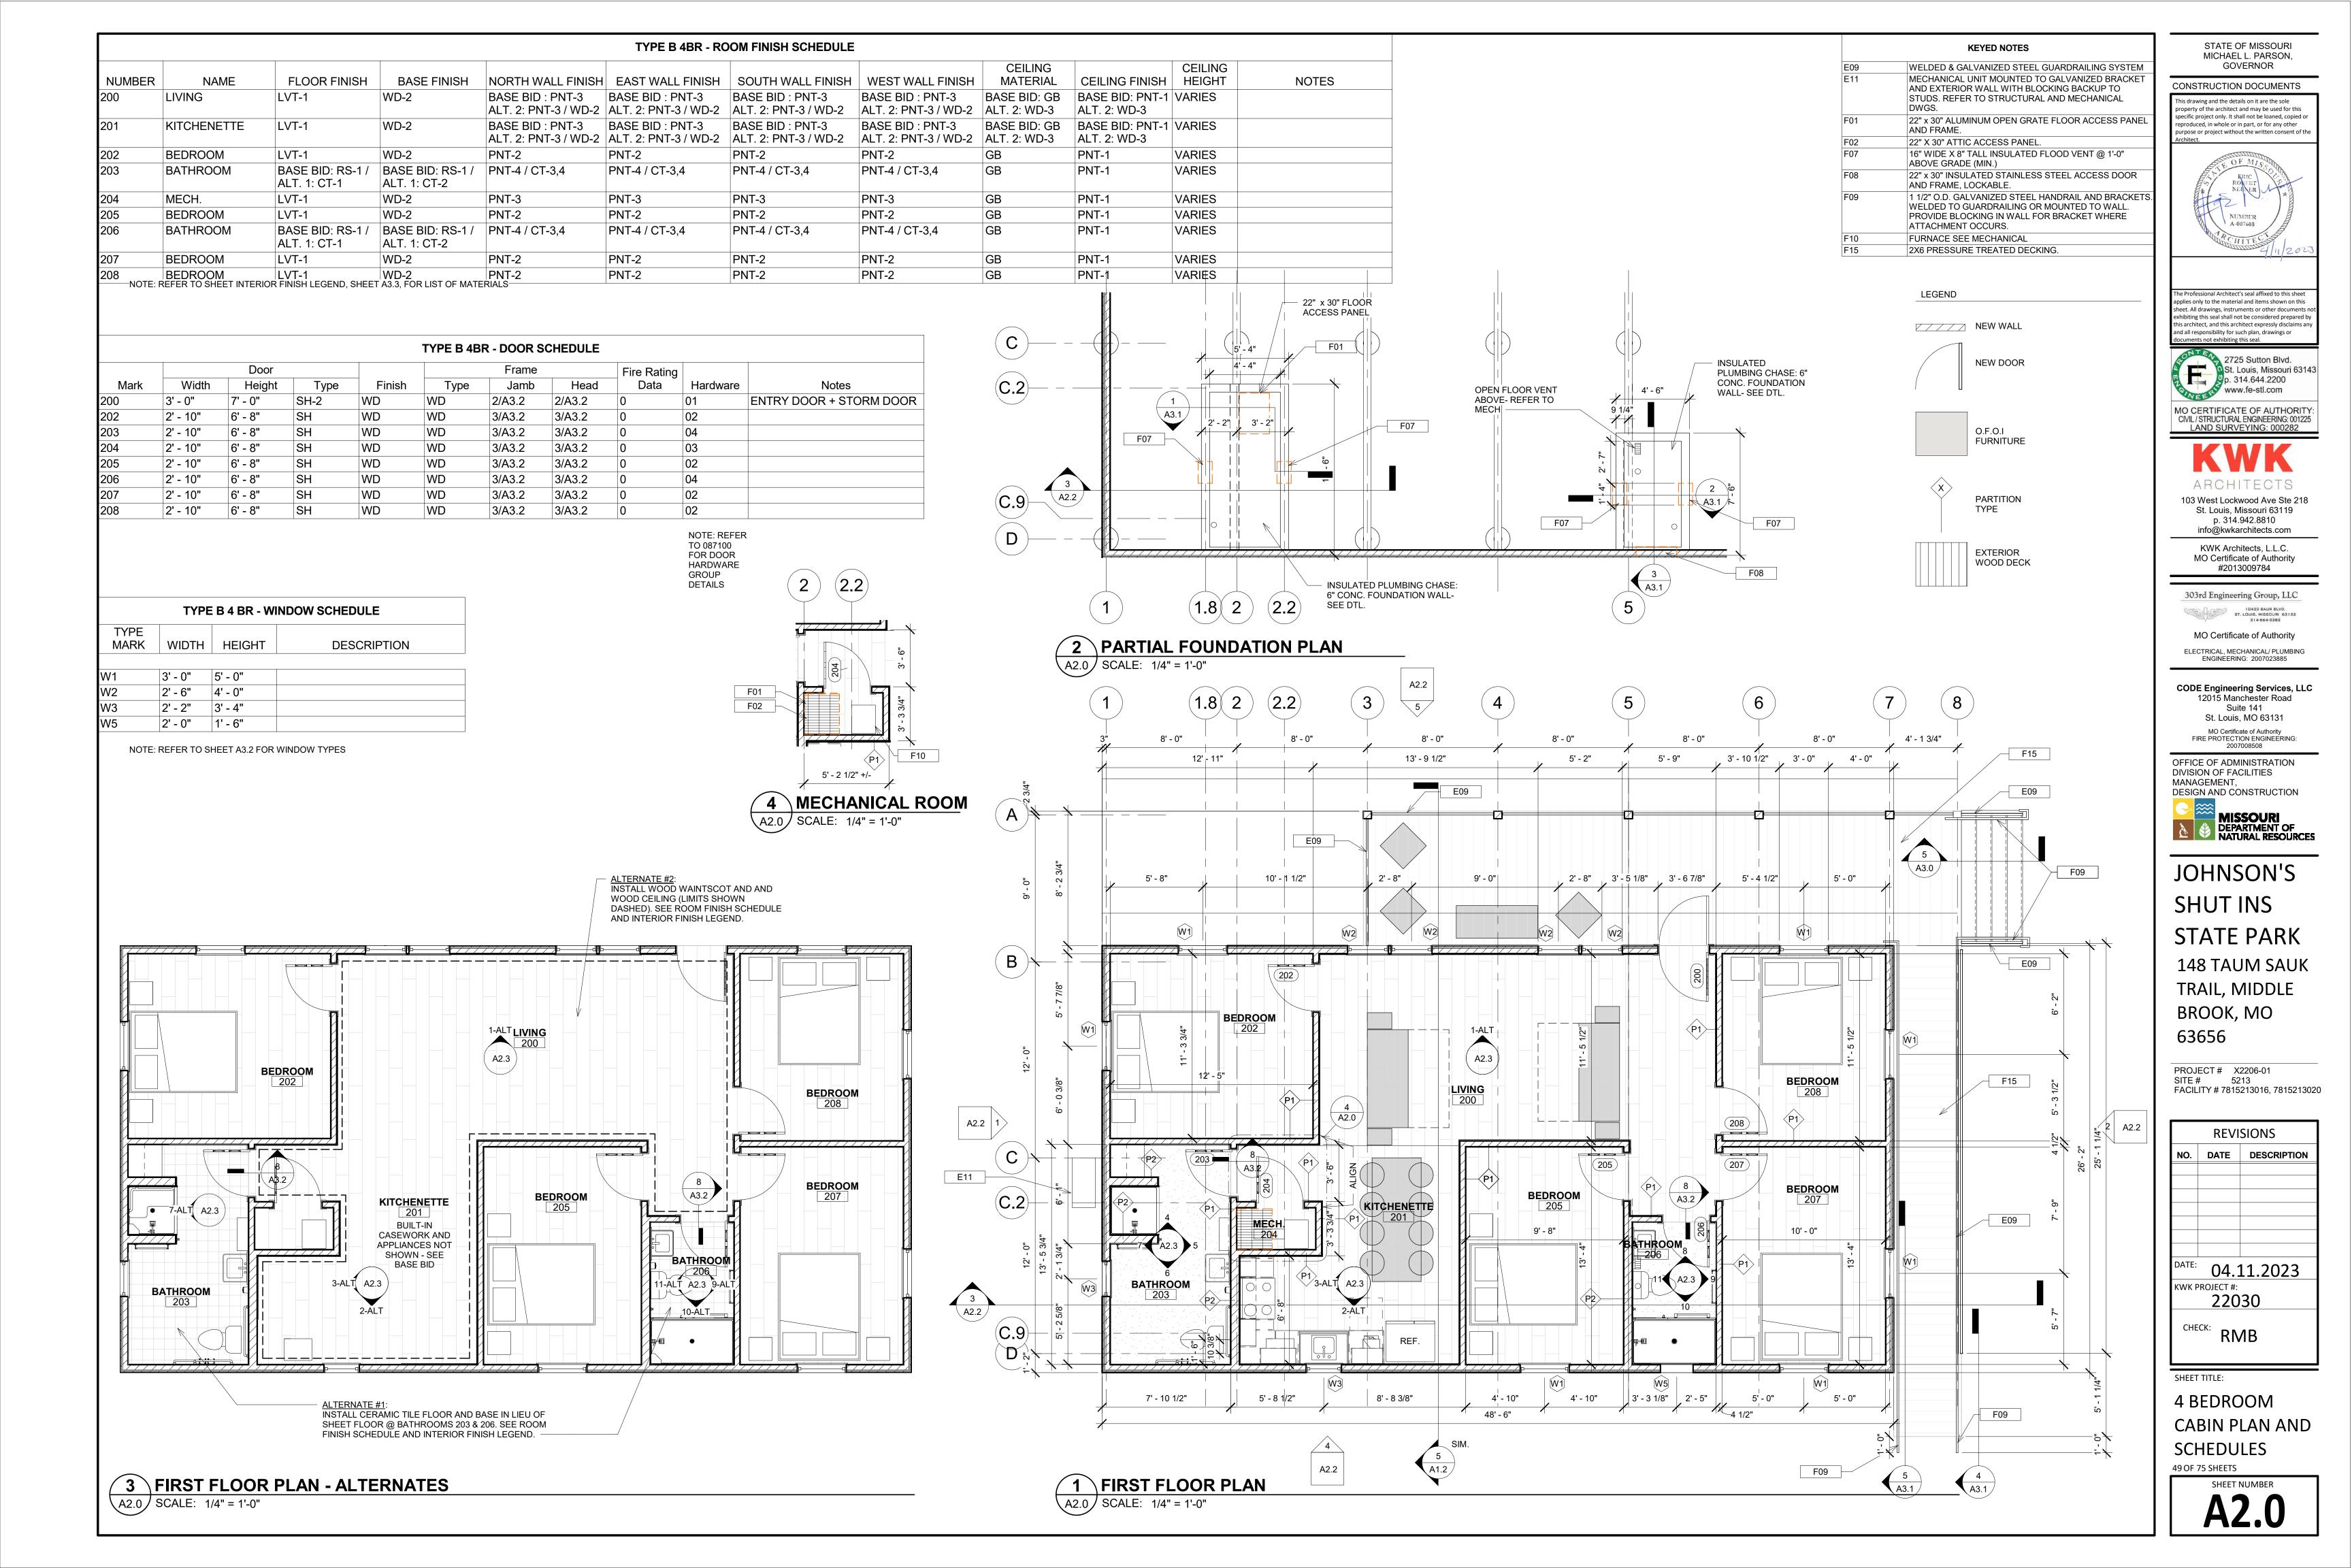

# SIX NEW FULL SERVICE CABINS JOHNSON'S SHUT-INS STATE PARK MIDDLE BROOK, MO. 63656

**OWNER:** 

STATE OF MISSOURI MICHAEL L. PARSON, GOVERNOR

DEPARTMENT OF NATURAL RESOURCES

PROJECT MANAGEMENT: OFFICE OF ADMINISTRATION DIVISION OF FACILITIES MANAGEMENT, DESIGN AND CONSTRUCTION