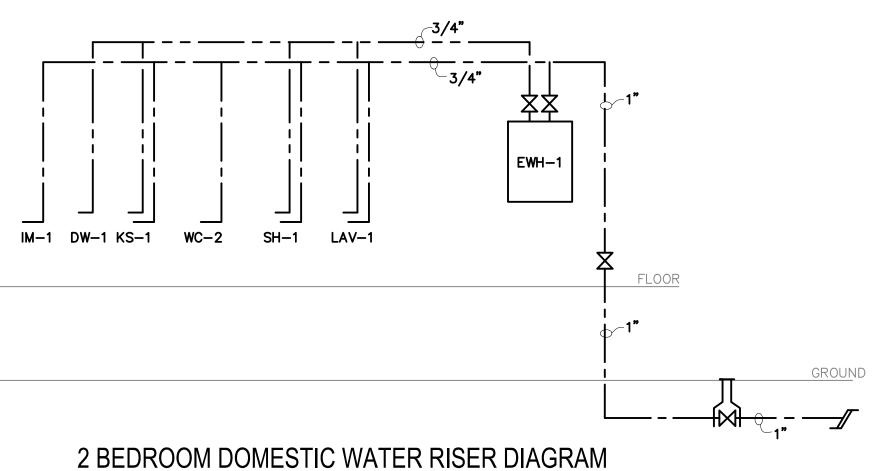

PLANS FOR CONTINUATION. 2 4" SANITARY DOWN PLUMBING CHASE.
- 6 ROUTE WATER PIPING UP HIGH UNDER COUNTER TOP.

3 4" SANITARY UNDERGROUND TO PLUMBING CHASE.

4 EXTERIOR WATER SHUT-OFF VALVE WITH DRAIN IN VALVE BOX, SEE "VALVE BOX DETAIL".

5 1" WATER SERVICE UP PLUMBING CHASE INTO BUILDING, INSTALL SHUT-OFF VALVE IN WALL, G.C. PROVIDE ACCESS PANEL TO VALVE.





SCALE: 1/4"=1'-0"

DWV

SCALE: 1/4"=1'-0"

## KEYED NOTES:



DOMESTIC WATER

3 4" SANITARY UNDERGROUND TO PLUMBING CHASE.

4 EXTERIOR WATER SHUT-OFF VALVE WITH DRAIN IN VALVE BOX, SEE "VALVE BOX DETAIL".

5 1" WATER SERVICE UP PLUMBING CHASE INTO BUILDING, INSTALL SHUT-OFF VALVE IN WALL, G.C. PROVIDE ACCESS PANEL TO VALVE.

6 ROUTE WATER PIPING UP HIGH UNDER COUNTER TOP.









4 BEDROOM DOMESTIC WASTE AND VENT RISER DIAGRAM NTS





NTS



4 BEDROOM DOMESTIC WATER RISER DIAGRAM

NTS



STATE OF MISSOURI



|                                        |                         | 1         |        |        |       |      |      | 1          |         |                                        |                                        |                                                        |
|----------------------------------------|-------------------------|-----------|--------|--------|-------|------|------|------------|---------|----------------------------------------|----------------------------------------|--------------------------------------------------------|
|                                        |                         |           | PIF    | E MAT  | ERIAL | 3    |      |            | JOINING | METHO