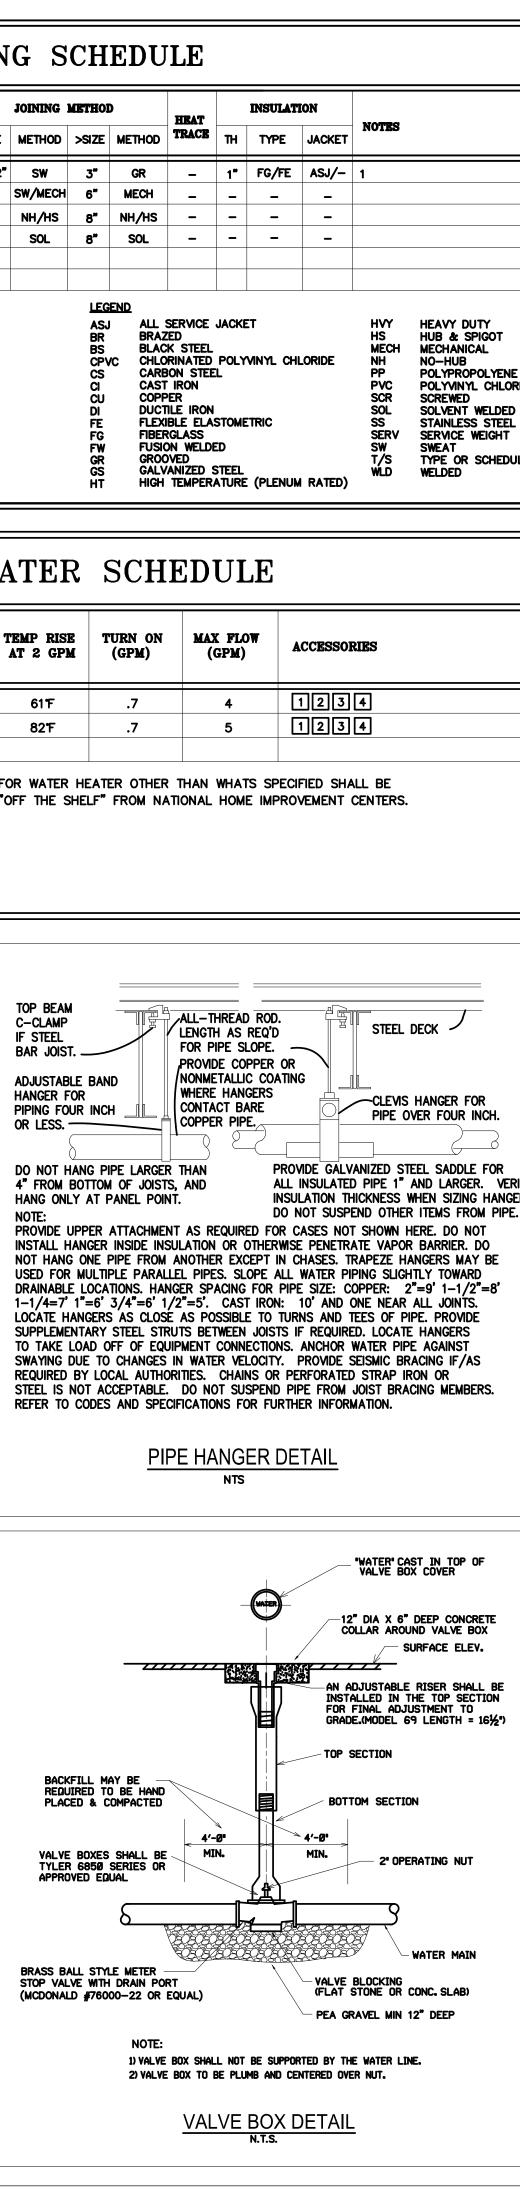

|           |        |        |       |      |      |            |         | LEG                                    | END                                    |                                                        |
| 1) INSULATE ALL HOT<br>EXTERIOR WALLS. | WATER PIPING AND ALL WA | ter pipir | NG LOC | ATED I | N     |      |      |            |         | AS<br>BR<br>BS<br>CP<br>CS<br>CI<br>CU | BRAZ<br>BLAC<br>/C CHLC<br>CARE        | K STE<br>RINAT<br>BON S<br>I IRON                      |
|                                        |                         |           |        |        |       |      |      |            |         | DI<br>FE<br>FG<br>GR<br>GS             | DUCT<br>FLEX<br>FIBEF<br>FUSIO<br>GROO | ILE IR<br>IBLE E<br>RGLAS:<br>ON WE<br>OVED<br>(ANIZE) |











## PLUMBING FIXTURE SCHEDULE

- WATER CLOSET (WC-1) AMERICAN STANDARD CADET #3517C.101, 1.28 GPF, VITREOUS CHINA, ELONGATED BOWL, WHITE, BOLT <u>/wc</u> 1 CAPS, TANK TYPE, ANTIBACTERIAL TOILET SEAT, HARDWARE TO BE STEEL.
- ADA WATER CLOSET (WC-2) AMERICAN STANDARD CADET #3517A.001, ADA COMPLIANT, 1.28 GPF, VITREOUS CHINA, <u>(WC</u>) ELONGATED BOWL, WHITE, BOLT CAPS, TANK TYPE, ANTIBACTERIAL TOILET SEAT, HARDWARE TO BE STEEL.
- WALL HUNG LAVATORY (LAV-1) AMERICAN STANDARD LUCERNE #0355.012, FAUCET HOLES 4" ON CENTER, WHITE ADA LAV 1 COMPLIANT, VITREOUS CHINA WITH CARRIER, OFFSET P-TRAP. FAUCET: MOEN CAL #84502 SINGLE HANDLE FAUCET, WITH POP-UP, CHROME, ADA COMPLIANT AND ALL NECESSARY PIPING, INSULATE PIPING PER ADA REQUIREMENTS WITH 'TRU BRO" INSULATION KIT.
- <u>(SK)</u> 1 KITCHEN SIN