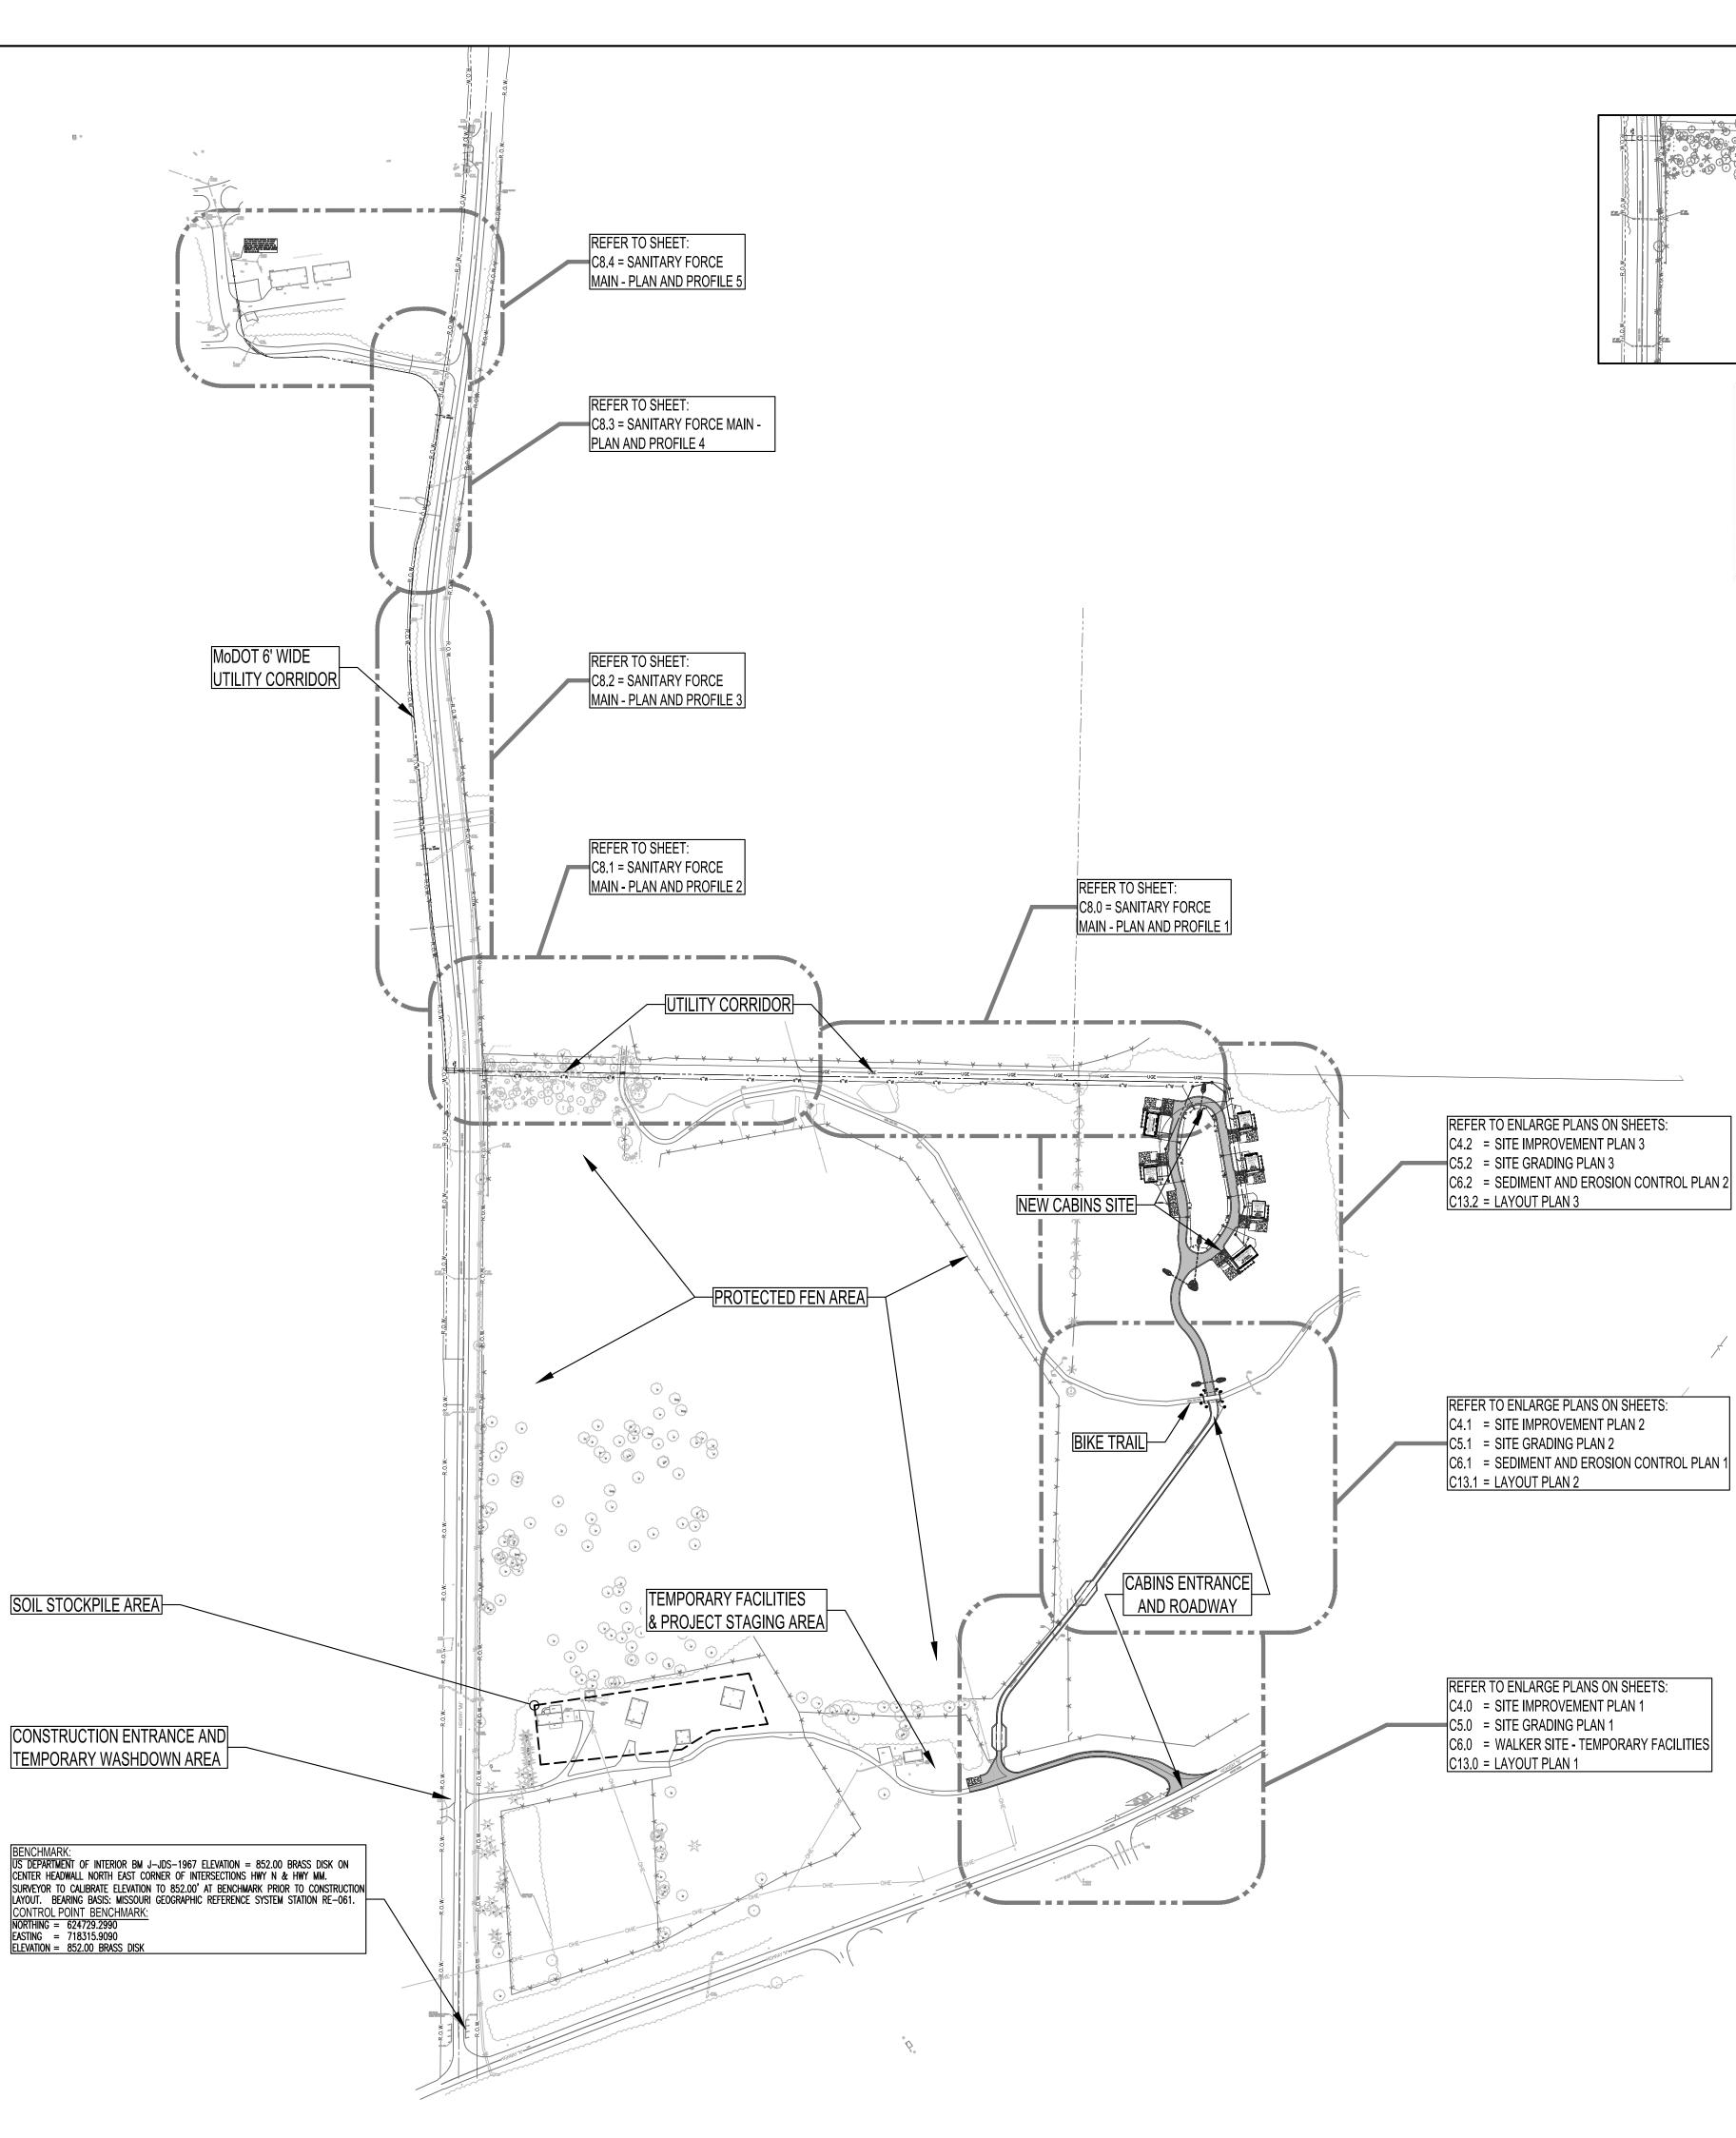

# SITE ADDRESS

148 TAUM SAUK TRAIL MIDDLE BROOK, MO. 63656

1. UNDERGROUND FACILITIES, STRUCTURES, AND UTILITIES HAVE BEEN PLOTTED FROM AVAILABLE SURVEYS AND RECORDS. THEREFORE; THEIR LOCATIONS MUST BE CONSIDERED APPROXIMATE ONLY. THERE MAY BE OTHERS, THE EXISTENCE OF WHICH IS PRESENTLY NOT KNOWN. IT IS THE RESPONSIBILITY OF THE CONTRACTOR TO HAVE ALL UNDERGROUND UTILITIES LOCATED IN THE FIELD PRIOR TO EXCAVATION OR CONSTRUCTION.

GENERAL NOTES

- 2. ANY EXCESS CONSTRUCTION AND/OR EXCAVATION MATERIALS SHALL BE REMOVED FROM SITE AND DISPOSED OF PROPERLY BY THE CONTRACTOR.
- 3. CONTRACTOR TO DISTURB AFFECTED AREAS THE MINIMUM AMOUNT NECESSARY TO COMPLETE THE WORK AND TO TAKE EXTRA CARE NOT TO DISTURB ANY AREAS OUTSIDE THE CONSTRUCTION AREA LIMITS.
- 4. THE CONTRACTOR SHALL BE RESPONSIBLE FOR INSTALLING EROSION CONTROL DEVICES AS NECESSARY TO CONTROL EROSION DURING THE COURSE OF CONSTRUCTION.
- 5. THE CONTRACTOR SHALL BE RESPONSIBLE FOR OBTAINING ALL CONSTRUCTION PERMITS FROM THE DEPARTMENT OF NATURAL RESOURCES (M.D.N.R.) AND MODOT, AS WELL AS ANY OTHER PERMITS.
- 6. INSTALLATION OF LANDSCAPING AND ENTRANCE SIGNAGE CONSTRUCTION BY MISSOURI DIVISION OF STATE PARKS, SHALL BE REVIEWED BY THE MODOT FOR SIGHT DISTANCE CONSIDERATION AND APPROVED PRIOR TO INSTALLATION OR CONSTRUCTION.
- 7. INTERIM STORM WATER DRAINAGE CONTROL IN THE FORM OF EROSION AND SILTATION CONTROL MEASURES ARE REQUIRED AS INDICATED ON THE DRAWINGS AND IN THE PROJECT SPECIFIC STORMWATER POLLUTION PREVENTION PLAN (SWPPP). MISSOURI PARKS STAFF WILL PROVIDE A SPECIAL INSPECTOR TO MONITOR AND ENFORCE COMPLIANCE WITH THE SWPPP.
- 8. ALL STORM WATER SHALL BE DISCHARGED AT AN ADEQUATE NATURAL DISCHARGE POINT.
- 9. CONTRACTOR TO CLEAN AND MAINTAIN ALL ROADS AND HIGHWAYS USED FOR ACCESS IN A CLEAN CONDITION THROUGHOUT CONSTRUCTION.
- 10. ALL FILLED AREAS, INCLUDING TRENCH BACK FILLS, UNDER BUILDING, PROPOSED STORM AND SANITARY SEWER LINES, PUBLIC RIGHT-OF-WAY AND PAVED AREAS SHALL BE COMPACTED TO A MINIMUM OF 90% OF MAXIMUM DRY DENSITY AS DETERMINED BY THE MODIFIED AASHTO COMPACTION TEST, ASTM D1557-78.
- 11. CONTRACTOR TO CALL 1-800-DIG-RITE TO HAVE ALL UTILITIES LOCATED ON THE GROUND IN ALL AREAS AFFECTED BY CONSTRUCTION, PRIOR TO BEGINNING CONSTRUCTION. CONTRACTOR SHALL ALSO CALL MODOT AND M.D.N.R. TO REVIEW WORK PLAN PRIOR TO COMMENCING CONSTRUCTION AND TO REQUEST FIELD LOCATES FOR ALL UTILITIES NOT PARTICIPATING IN MISSOURI-1-CALL SYSTEM AND STATE AND PRIVATE UTILITIES.
- 12. FOR HYDROGEN SULFIDE PROTECTION, NEW MANHOLES SHALL HAVE FLEXIBLE SHEET LINERS WITH LOCKING EXTENSIONS (AMERON PROTECTIVE LINING DIVISION, AMER-PLATE T-LOCK) MANHOLE BOTTOMS SHALL BE TREATED WITH EPOXY COATING (RAVEN LINING SYSTEMS AQUATAPOXY A-6, TERRE HILL COMPOSITES MULTIPLEX LINER THC-610-SL-68)
- 13. THE CONTRACTOR SHALL IDENTIFY, PROTECT AND COORDINATE WITH THE OWNER TO (MAKE ADEQUATE MONUMENTS) THAT MAY BE DISTURBED PRIOR TO COMMENCING THE WORK. THE CONTRACTOR SHALL ALSO HIRE A MISSOURI PROFESSIONAL LAND SURVEYOR TO RESTORE ANY SURVEY MONUMENTS THAT ARE DISTURBED DURING CONSTRUCTION.
- 14. THE CONTRACTOR SHALL HIRE A MISSOURI PROFESSIONAL LAND SURVEYOR TO DOCUMENT THE NEW SITE UTILITY WORK, "AS-BUILT", INCLUDING ALL SEWER STRUCTURES, WATER SUPPLY AND OTHER BURIED UTILITIES PRIOR TO COMPLETING FINISHED GRADING.
- 15. CONTRACTOR SHALL PROVIDE MODOT A PERFORMANCE BOND FOR WORK IN THEIR RIGHT-OF-WAY