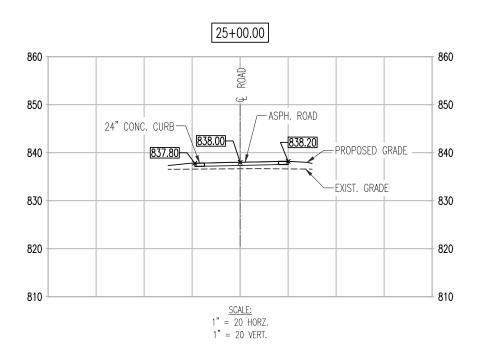

|











22+00.00 850 + 850 EXIST. GRADE /-- ASPH. ROAD 24" CONC. CURB - [838.00] 838.40 840 - 840 837.80 \_\_\_\_ PROPOSED PROPOSED GRADE \_ PARKING LOT 830 830 + 820 -820 810 810 <u>SCALE:</u> 1" = 20 HORZ. 1" = 20 VERT.











| BENCHMARK:                                                                                  |     |
|---------------------------------------------------------------------------------------------|-----|
| US DEPARTMENT OF INTERIOR BM J-JDS-1967 ELEVATION = 852.00 BRASS DISK ON CENTER HEADWALL NO | RTH |
| EAST CORNER OF INTERSECTIONS HWY N & HWY MM.                                                |     |
| SURVEYOR TO CALIBRATE ELEVATION TO 852.00' AT BENCHMARK PRIOR TO CONSTRUCTION LAYOUT.       |     |
| BEARING BASIS: MISSOURI GEOGRAPHIC REFERENCE SYSTEM STATION RE-061.                         |     |
| CONTROL POINT BENCHMARK:                                                                    |     |
| NORTHING = $624729.2990$