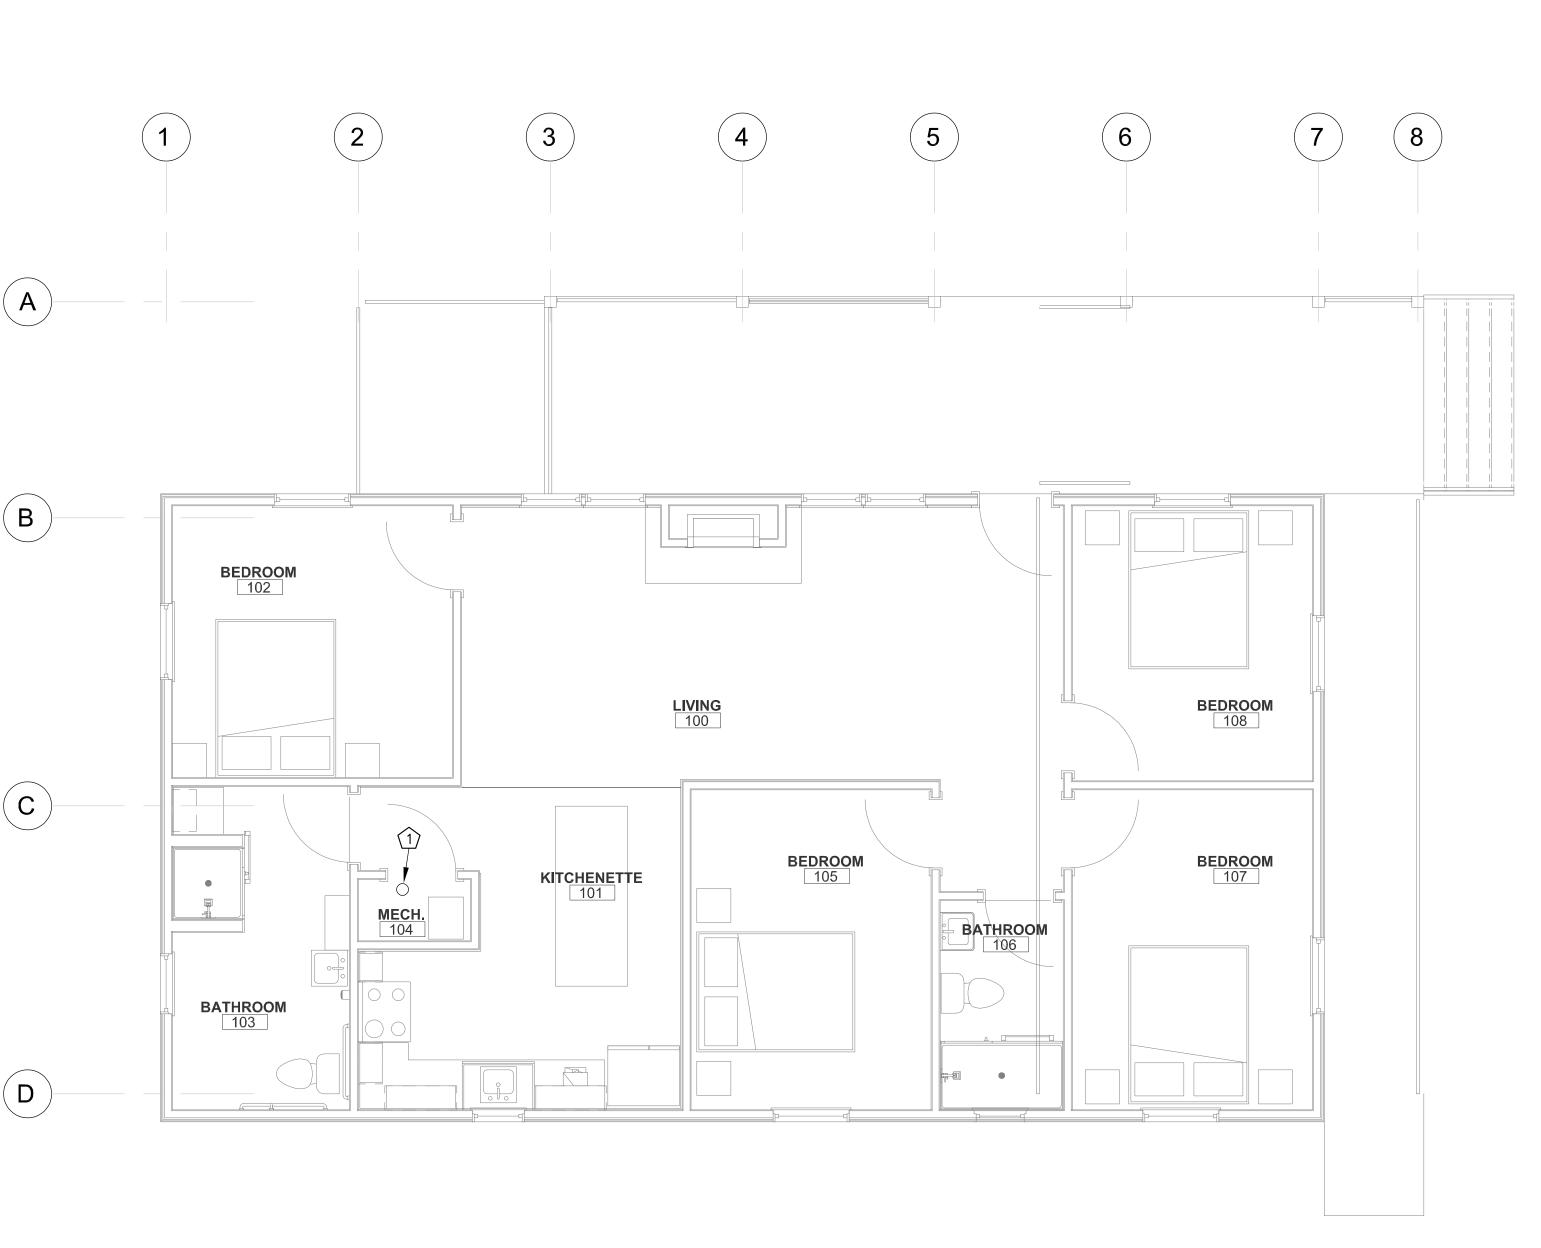

4-WAY TOP OF RISER SEISMIC BRACE                                |       |  |  |  |  |  |  |  |  |
| LATERAL SEISMIC BRACE                                           |       |  |  |  |  |  |  |  |  |
| LONGITUDINAL SEISMIC BRACE                                      |       |  |  |  |  |  |  |  |  |
| AFF ABOVE FINISHED FLOOR                                        |       |  |  |  |  |  |  |  |  |
| S.C. sprinkler contractor                                       |       |  |  |  |  |  |  |  |  |
| G.C. <i>General contractor</i>                                  |       |  |  |  |  |  |  |  |  |
| E.C. <i>electrical contractor</i>                               |       |  |  |  |  |  |  |  |  |
| F.A.C. <i>fire alarm contractor</i><br>QR <i>quick response</i> |       |  |  |  |  |  |  |  |  |



└ 1/4" = 1'-0" ·

| SMBOL | MAKE | MODEL  | THREAD<br>Size | DESCRIPTION                      | ESCUTCHEON | TEMP  | K-FACTOR | TOTA |
|-------|------|--------|----------------|----------------------------------|------------|-------|----------|------|
| 0     | TYCO | TY2131 | 1/2"           | QUICK RESPONSE UPRIGHT SPRINKLER | BRASS      | 200 F | 4.2      | 1    |
|       |      |        |                |                                  |            |       |          |      |
|       |      |        |                |                                  |            |       |          |      |
|       |      |        |                |                                  |            |       |          |      |
|       |      |        |                |                                  |