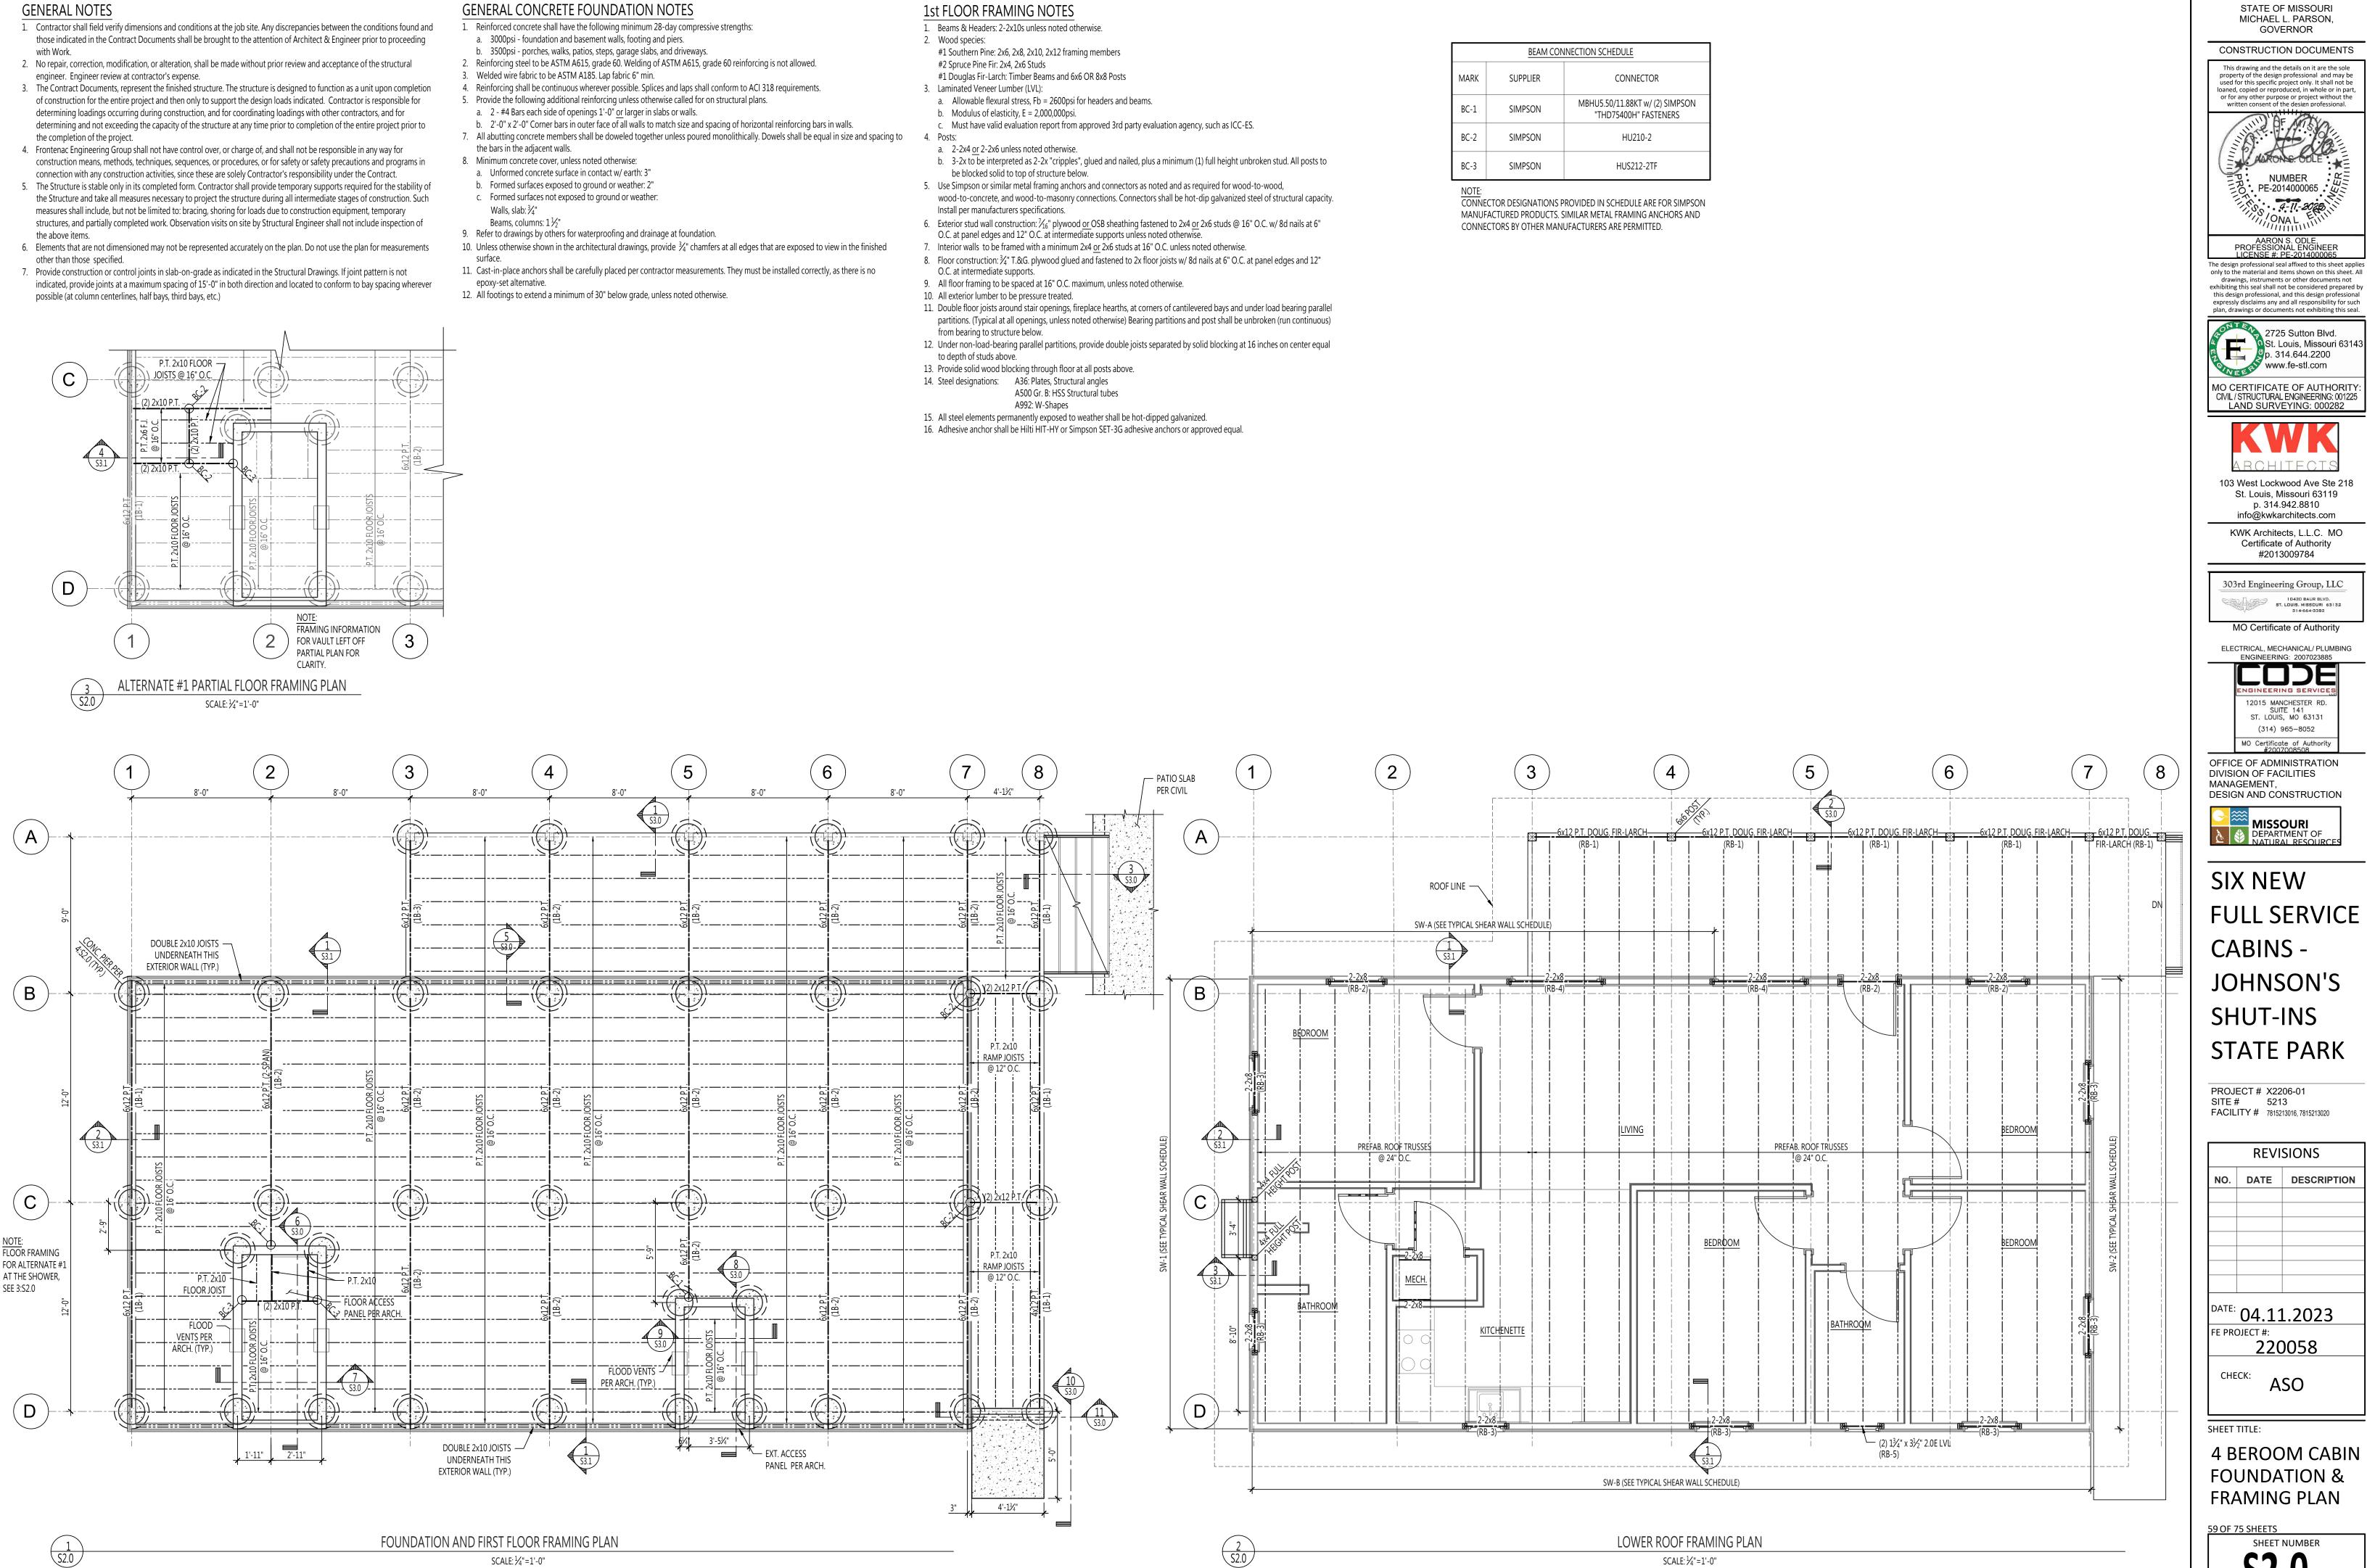

### TYPICAL LIGHT FIXTURE MARKINGS

- LIGHT FIXTURE SYMBOL
- X FIXTURE MARK NUMBER
- 9 CIRCUIT NUMBER

### MISCELLANEOUS LEGEND

| $\diamond$                                         | MOTOR - PROVIDED BY OTHERS                                                                                                                                                                  |
|----------------------------------------------------|---------------------------------------------------------------------------------------------------------------------------------------------------------------------------------------------|
| <b>\$</b> a                                        | SWITCH a - SWITCH DESIGNATION<br>3 - THREE-WAY SWITCH<br>K - KEYED SWITCH                                                                                                                   |
| Þ                                                  | DIMMER CONTROL - WALL MOUNTED                                                                                                                                                               |
| Ņ                                                  | SWITCH - MOMENTARY                                                                                                                                                                          |
| S1                                                 | OCCUPANCY SENSOR - WALL SWITCH                                                                                                                                                              |
| ↓S2b                                               | OCCUPANCY SENSOR - CEILING MOUNT<br>b = SWITCH DESIGNATOR<br>ARROW SHOWS ORIENTATION OF LONG FIELD                                                                                          |
| (DS) b                                             | DAYLIGHT SENSOR - CEILING MOUNT<br>b = SWITCH DESIGNATOR                                                                                                                                    |
| AFF<br>WP<br>GFI<br>FACP<br>NL<br>AF<br>MDP<br>TBR | ABOVE FINISHED FLOOR<br>WEATHERPROOF<br>(GFCI) GROUND FAULT CIRCUIT INTERRUPTER<br>FIRE ALARM CONTROL PANEL<br>NIGHT LIGHT<br>ARC FAULT BREAKER<br>MAIN DISTRIBUTION PANEL<br>TO BE REMOVED |
| DB                                                 | DOOR BELL                                                                                                                                                                                   |
| СН                                                 | DOOR BELL CHIME                                                                                                                                                                             |
| FL                                                 | DOOR BELL FLASHER                                                                                                                                                                           |
| S                                                  | SPEAKER - CEILING MOUNTED                                                                                                                                                                   |
| SH                                                 | SPEAKER - WALL MOUNTED                                                                                                                                                                      |
| $\bigcirc$                                         | PHOTOCELL                                                                                                                                                                                   |

RV R.V. HOOKUP PEDESTAL

### GENERAL ELECTRICAL NOTES

- 1) ALL WORK SHALL BE PERFORMED IN STRICT COMPLIANCE WITH THE LATEST ADOPTED VERSION OF OF THE NATIONAL ELECTRICAL CODE (NEC), AND ALL APPLICABLE FEDERAL, STATE, AND LOCAL CODES.
- 2) ELECTRICAL CONSTRUCTION DRAWINGS HAVE BEEN PREPARED BASED ON THE ENGINEER'S FIELD OBSERVATIONS. IT IS THE RESPONSIBILITY OF THE ELECTRICAL CONTRACTOR TO VISIT THE PROJECT SITE PRIOR TO SUBMITTING BID IN ORDER TO VERIFY THE EXTENT OF THE CONSTRUCTION WORK AND THE ACTUAL CONDITIONS UNDER WHICH THE WORK IS TO BE PERFORMED. SUBMITTAL OF BID SHALL BE CONSIDERED PROOF THAT THE CONTRACTOR HAS VISITED THE JOB SITE AND IS FAMILIAR WITH THE SITE SPECIFIC CONSTRUCTION REQUIREMENTS.
- 3) PROTECT ALL ADJACENT SURFACES DURING CONSTRUCTION. ANY SURFACES DAMAGED SHALL BY REPAIRED BY THE ELECTRICAL CONTRACTOR AT NO ADDITIONAL COST TO THE OWNER.
- 4) ELECTRICAL CONTRACTOR SHALL COORDINATE INSTALLATION OF ELECTRICAL SYSTEMS WITH OTHER TRADES. SEE MECHANICAL AND PLUMBING DRAWINGS FOR EXACT LOCATIONS OF MECHANICAL AND PLUMBING EQUIPMENT.
- 5) BRANCH CIRCUIT CONDUIT AND WIRING IS NOT SHOWN ON DRAWINGS. ONLY HOMERUNS SHOWN ALONG WITH CIRCUIT NUMBERS AND (WHERE APPLICABLE) SWITCH DESIGNATIONS ADJACENT TO EACH DEVICE/LIGHTING FIXTURE. CONTRACTOR SHALL INSTALL ALL REMAINING BRANCH CIRCUIT CONDUIT AND WIRING IN COMPLIANCE WITH ALL APPLICABLE SECTIONS OF THE NEC.
- 6) HOMERUNS ARE SHOWN SEPARATELY TO PRESERVE DRAWING CLARITY. CONTRACTOR SHALL COMBINE HOMERUNS SERVING LIGHTING AND WIRING DEVICES AS ALLOWED BY THE NEC.
- 7) MINIMUM WIRE SIZE SHALL BE #12 AWG. PROVIDE EQUIPMENT GROUNDING WIRE TO MATCH PHASE WIRES UNLESS OTHERWISE NOTED.
- 8) EACH MULTIWIRE BRANCH CIRCUIT SHALL BE PROVIDED WITH A MEANS THAT WILL SIMULTANEOUSLY DISCONNECT ALL UNGROUNDED CONDUCTORS AT THE POINT WHERE THE BRANCH CIRCUIT ORIGINATES.
- 9) ALL CABLES LOCATED IN PLENUM RETURN CEILINGS SHALL BE PLENUM RATED CABLING.

### DEVICE MOUNTING HEIGHTS NOT TO SCALE

THIS DETAIL IS INTENDED TO DEPICT THE MOUNTING HEIGHTS OF TYPICAL DEVICES INSTALLED IN TYPICAL AREAS OF THE BUILDING. THE ARCHITECTURAL ELEVATIONS AND DETAILS SHALL TAKE PRECEDENCE OVER THIS DETAIL.