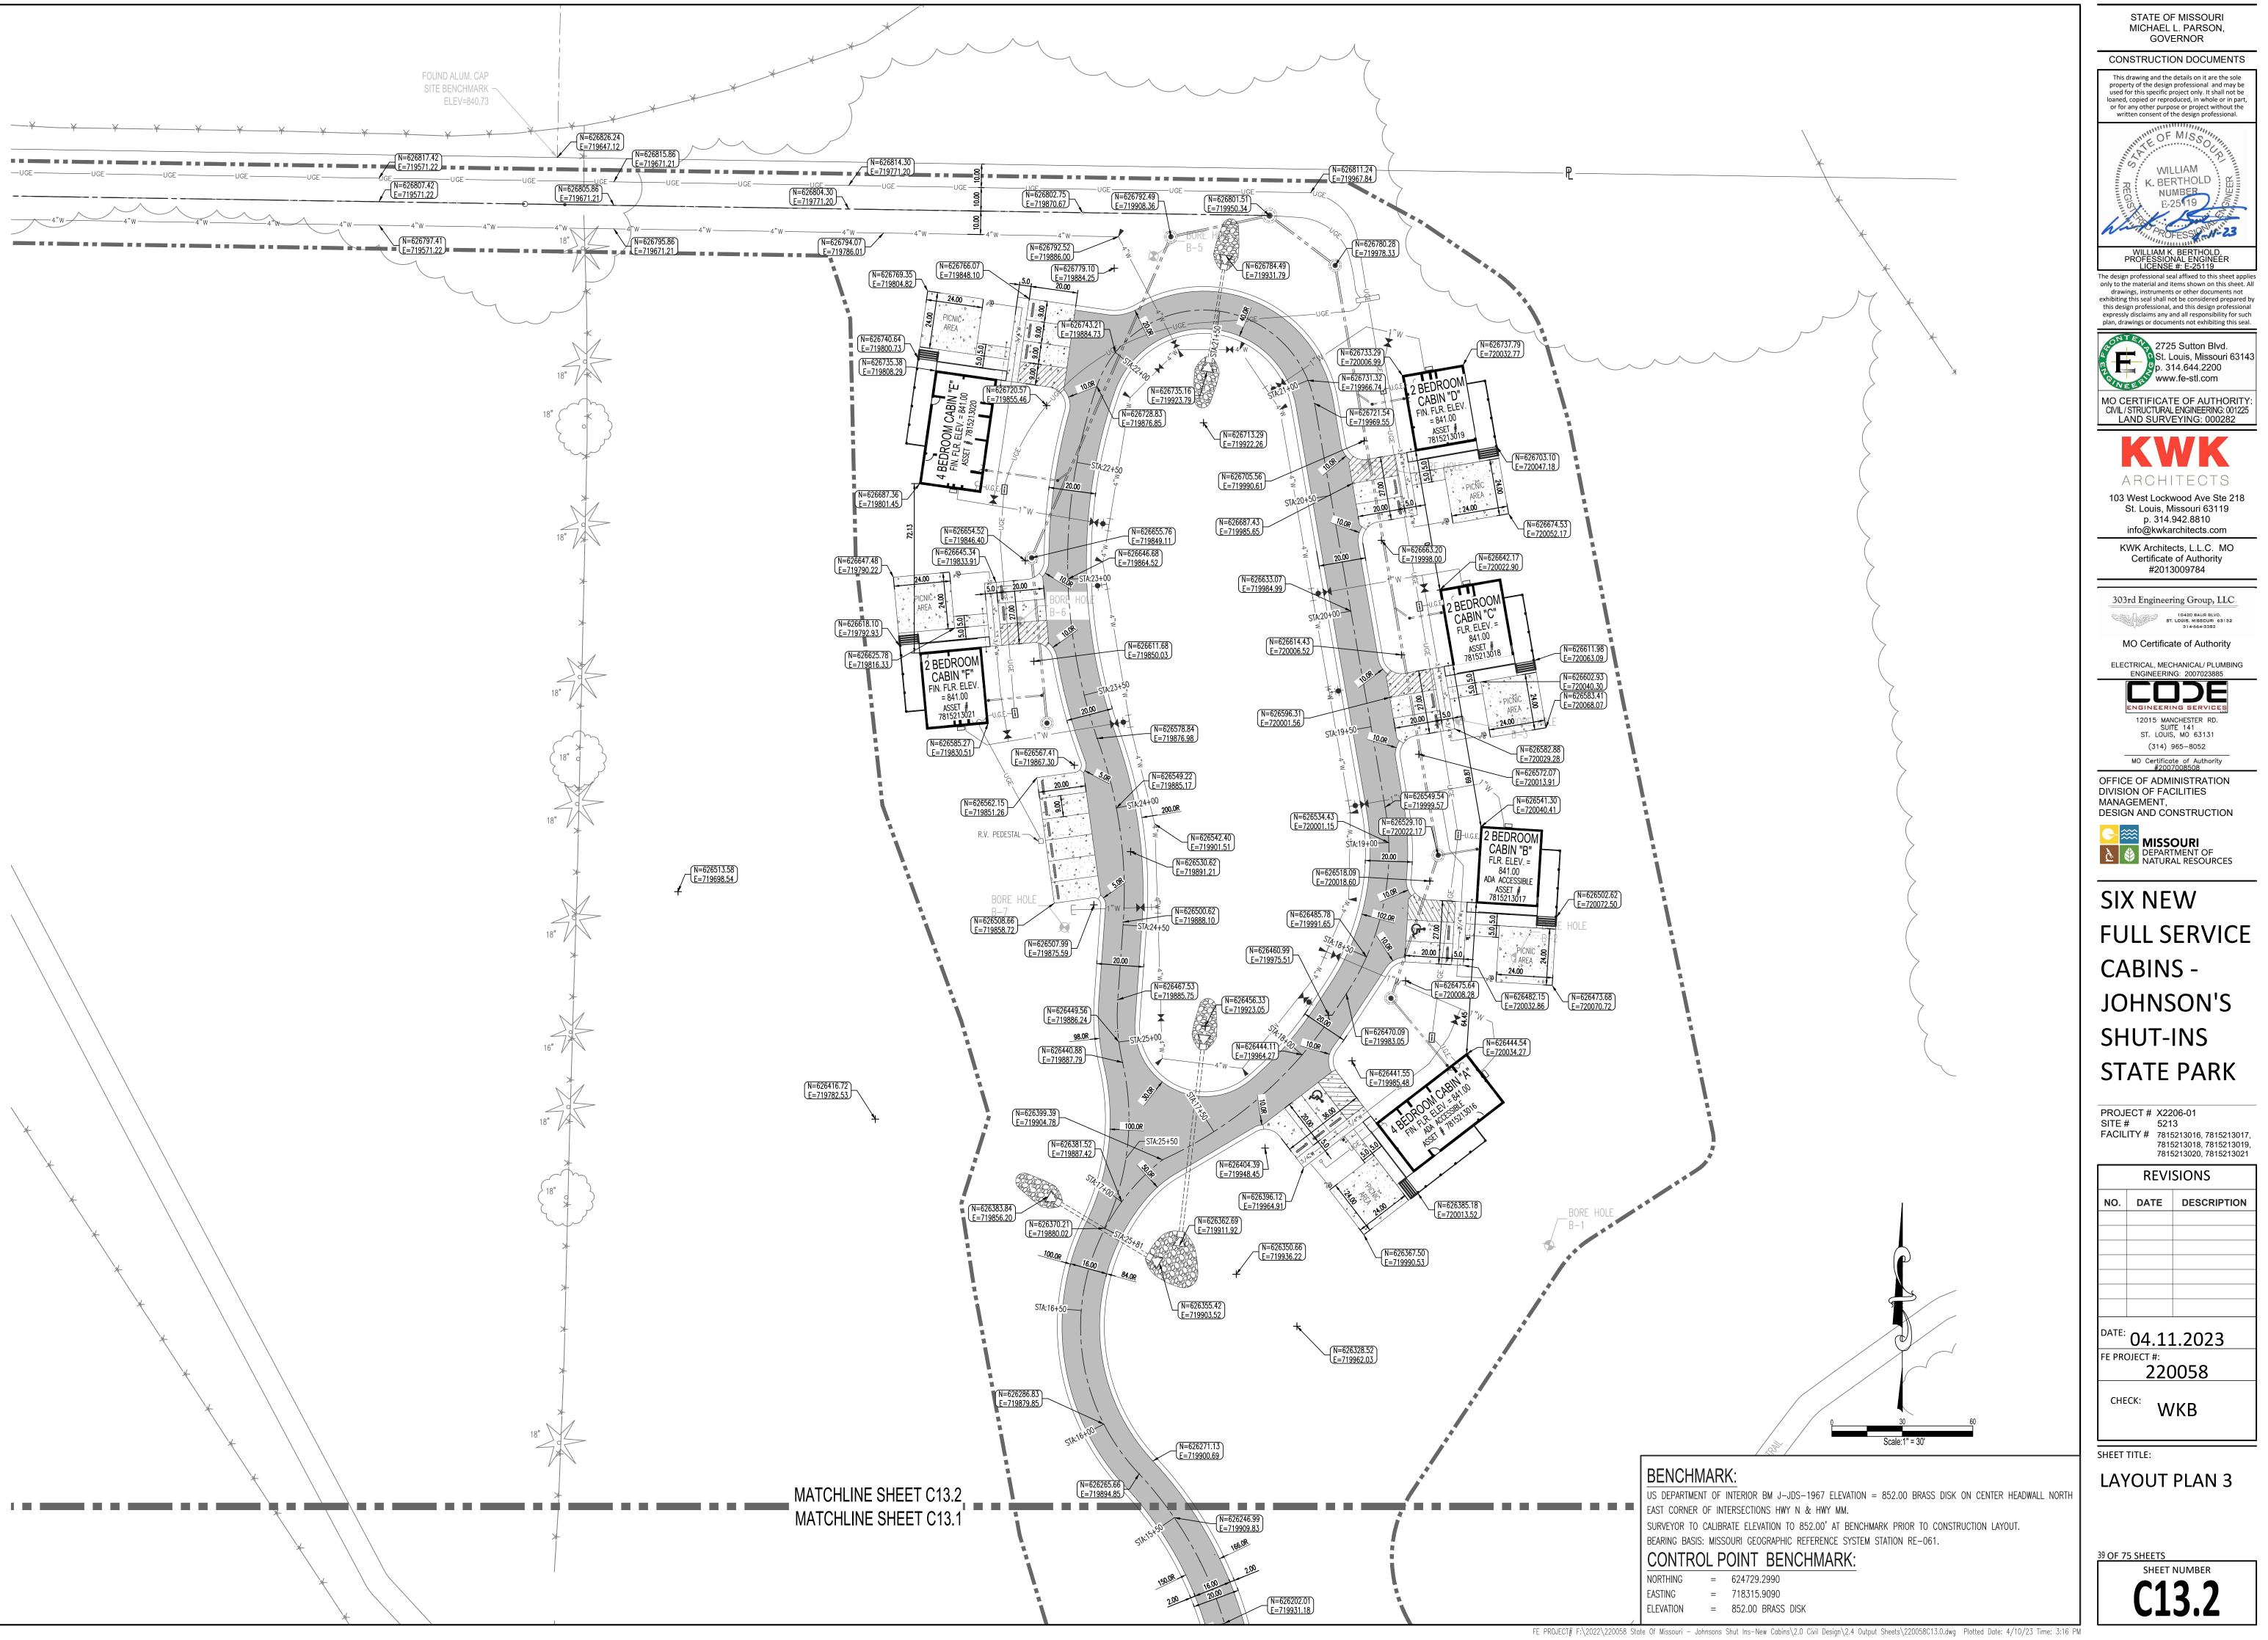

| 125                                                                    |
| 837.00                                                                                                         |                                                                                                                                                                                                                                                  | 0.76                                                                   |



830



EASTING = 718315.9090

ELEVATION = 852.00 BRASS DISK

NORTHING







FOUND ALUM. CAP SITE BENCHMARK -N=626826.24 (E=719647.12) N=626807.42 N=626805.86 (<u>E=719571.22</u>) <u>=719671.21</u> —4"W — —4"W— —4"W— 4″W (N=626797.41) N=626795.86 E=719571.22 







|                                                                              |                                                                                                                                                                                                                                                                                                                | STATE OF MISSOURI                                                                                                                                                                                                                                                                                                                                      |
|--------------------------------------------------------------