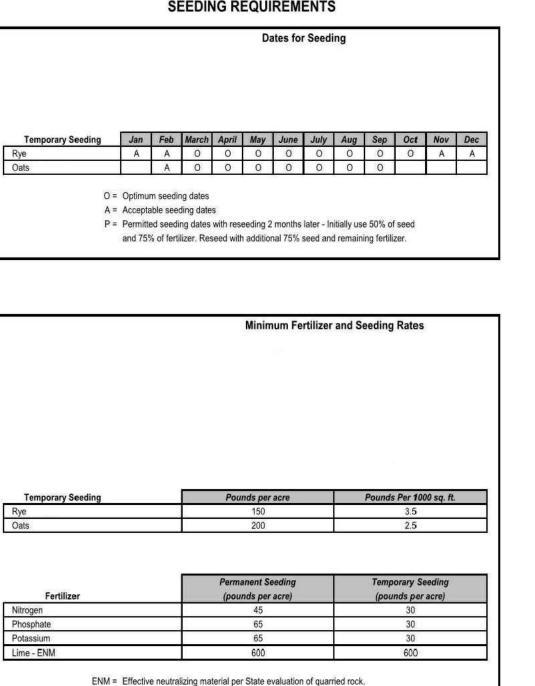

sed for final stabilization, only perennial vegetation
- seeds shall be used. ✓ For additional information see Sections 805 and 806.50 of St. Louis County's Standard Specification for Road and Bridge Construction.

O&M PROCEDURES:

- ✓ Inspect every week and after every storm
- ✓ Protect area from vehicular and foot traffic
- ✓ Reseed areas that have not sprouted within 21 days of planting.
- ✓ Repair damaged or eroded areas and reseed and stabilize as needed ✓ Do not mow until 4 inches of growth occurs
- $\checkmark$  During the first 4 months, mow no more than  $\frac{1}{3}$  the grass height
- ✓ Re-fertilize during 2<sup>nd</sup> growing season

SITE CONDITIONS FOR REMOVAL - Does not require removal, but temporary seeding can be removed immediately prior to work returning to an area





TYPICAL DETAILS - Minimum seeding rates and acceptable dates for work attached.

#### INSTALLATION / CONSTRUCTION PROCEDURES

✓ Excavate diversion area except for area of upstream connection.

✓ Compact as required to place diversion properly. Install pipe bedding or channel lining as required.





#### FIBER ROLLS AND FILTER ROLLS

PHYSICAL DESCRIPTION - A fiber roll, also known as a wattle, consists of straw, flax, coconut fiber (coir), rice straw or other similar materials bound in a tight photodegradable or biodegradable tubular roll or filter sock. A filter roll consists of a biodegradable, coarse composted or filter material bound in a tight photodegradable or biodegradable tubular roll or filter sock. They intercept runoff, reduce flow velocity, remove sediment from the runoff, a