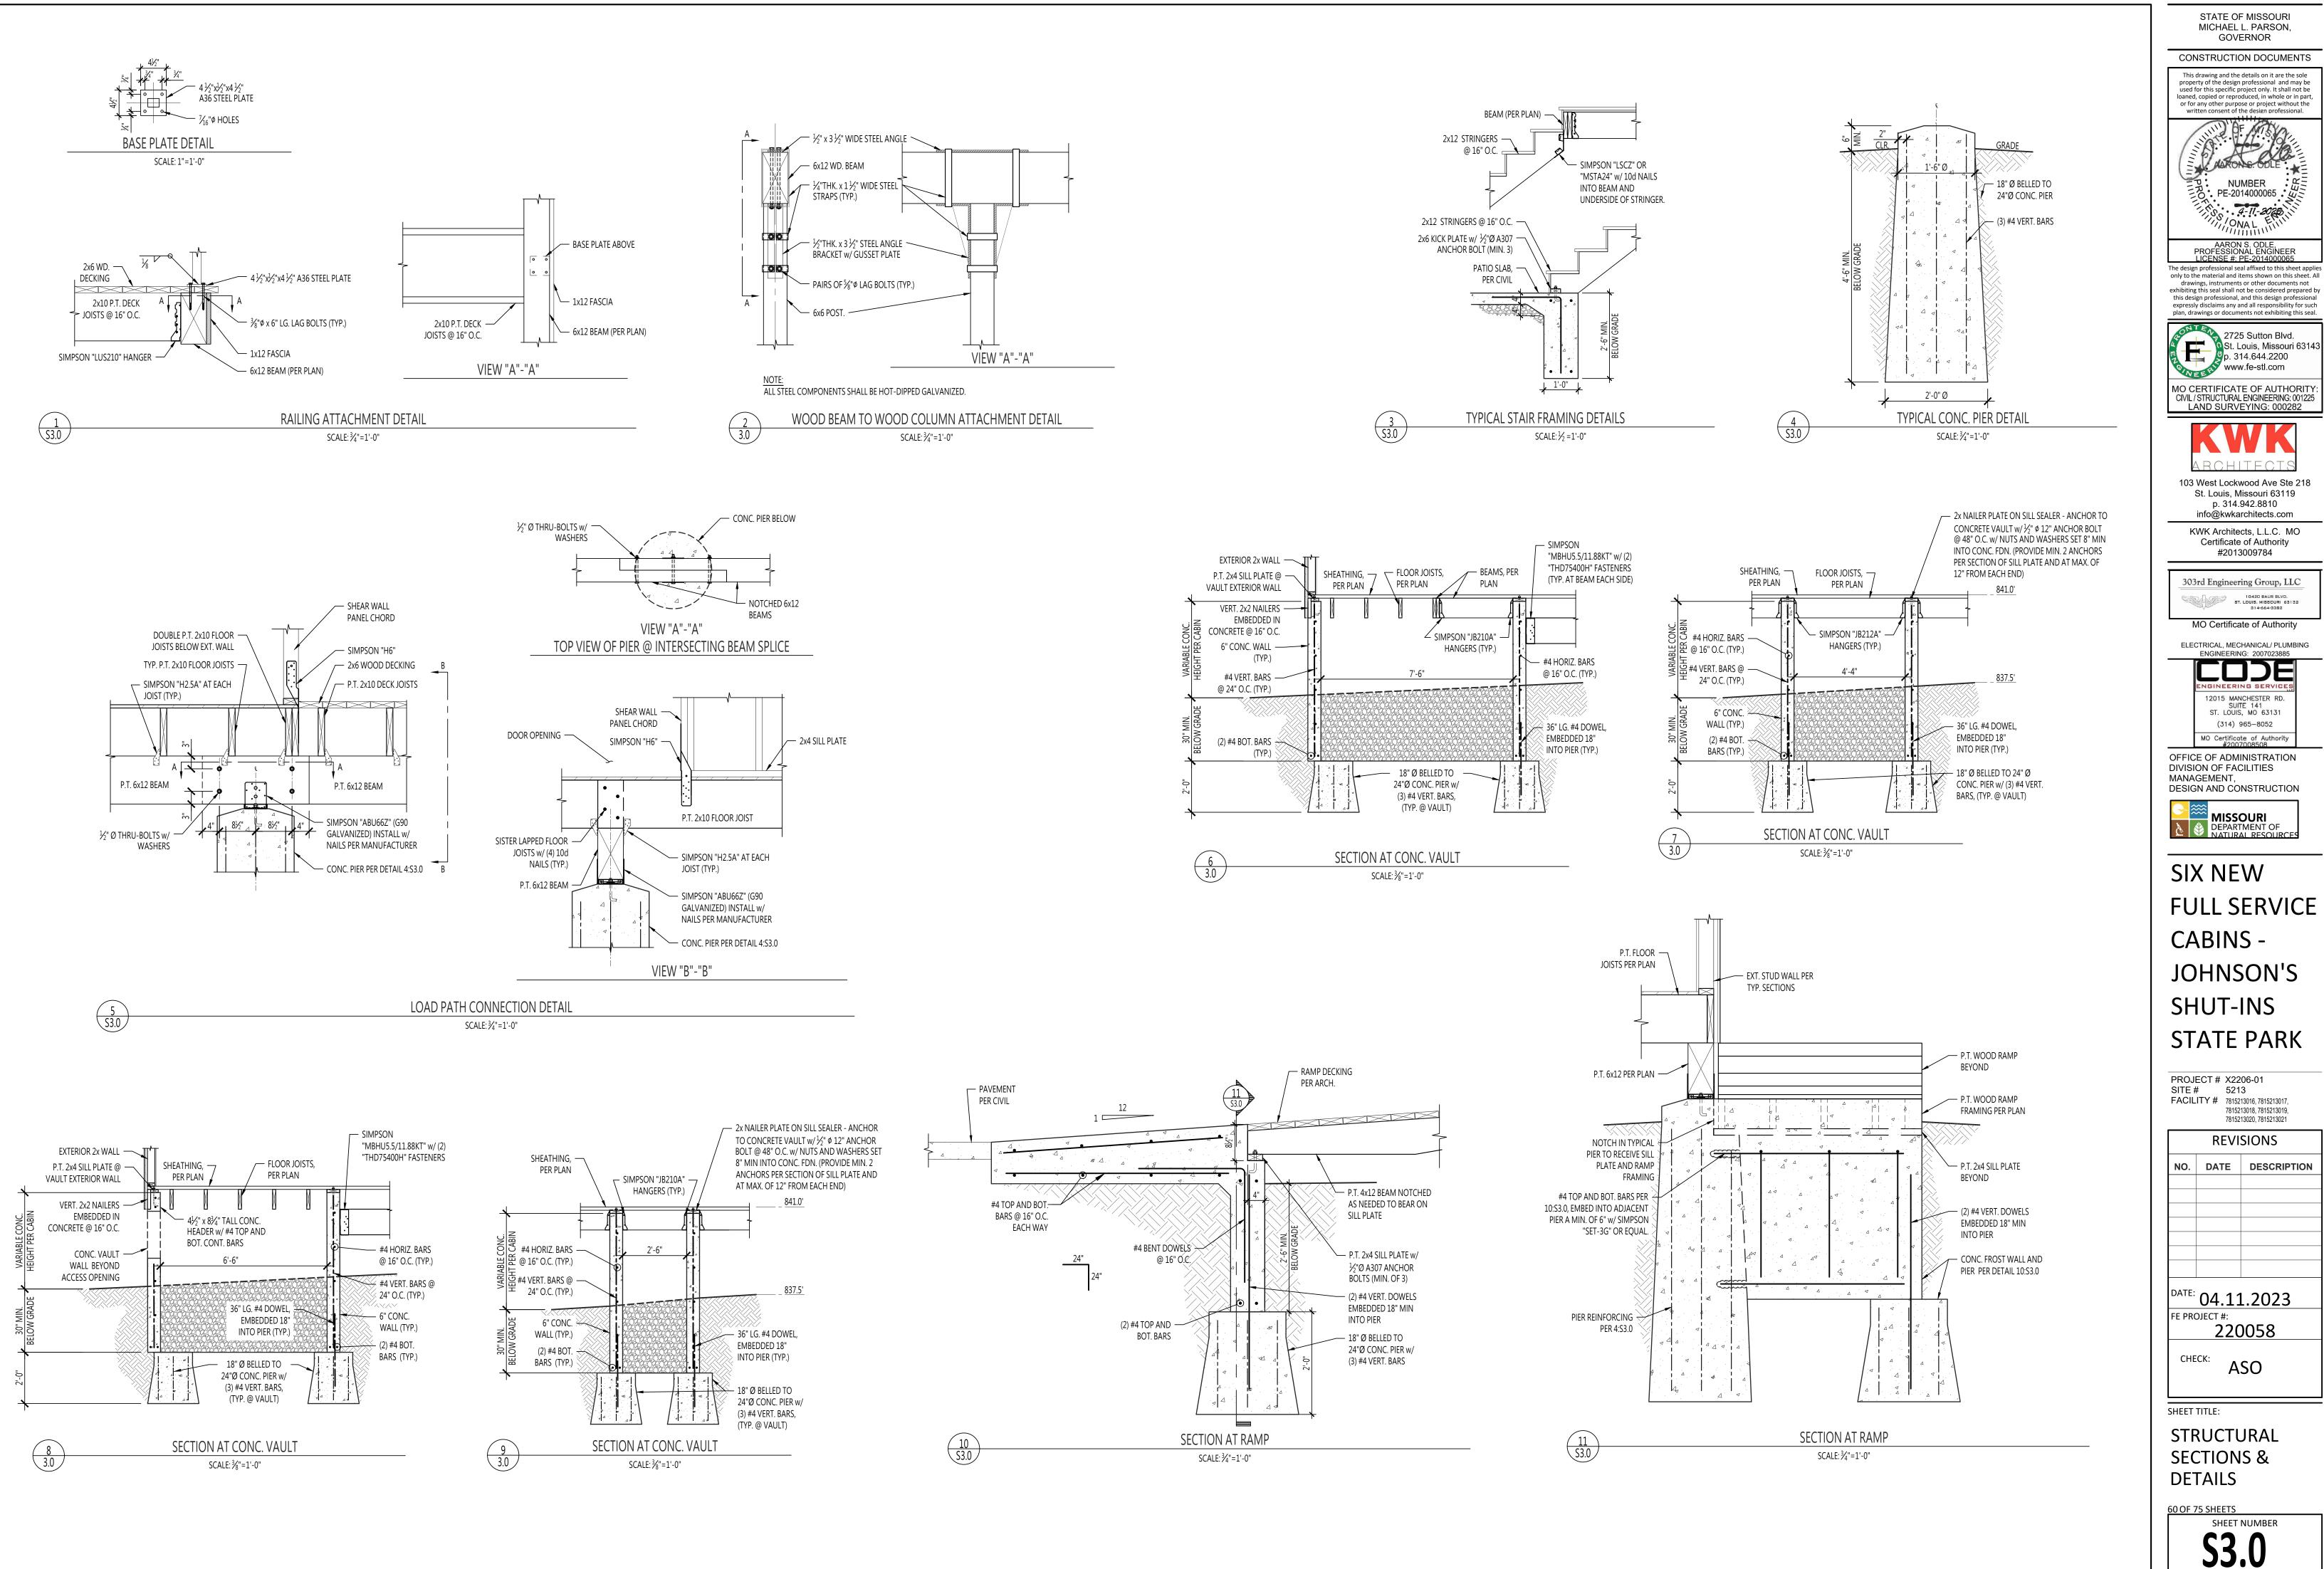

# SIX NEW FULL SERVICE CABINS JOHNSON'S SHUT-INS STATE PARK MIDDLE BROOK, MO. 63656

**OWNER:** 

STATE OF MISSOURI MICHAEL L. PARSON, GOVERNOR

DEPARTMENT OF NATURAL RESOURCES

PROJECT MANAGEMENT: OFFICE OF ADMINISTRATION DIVISION OF FACILITIES MANAGEMENT, DESIGN AND CONSTRUCTION