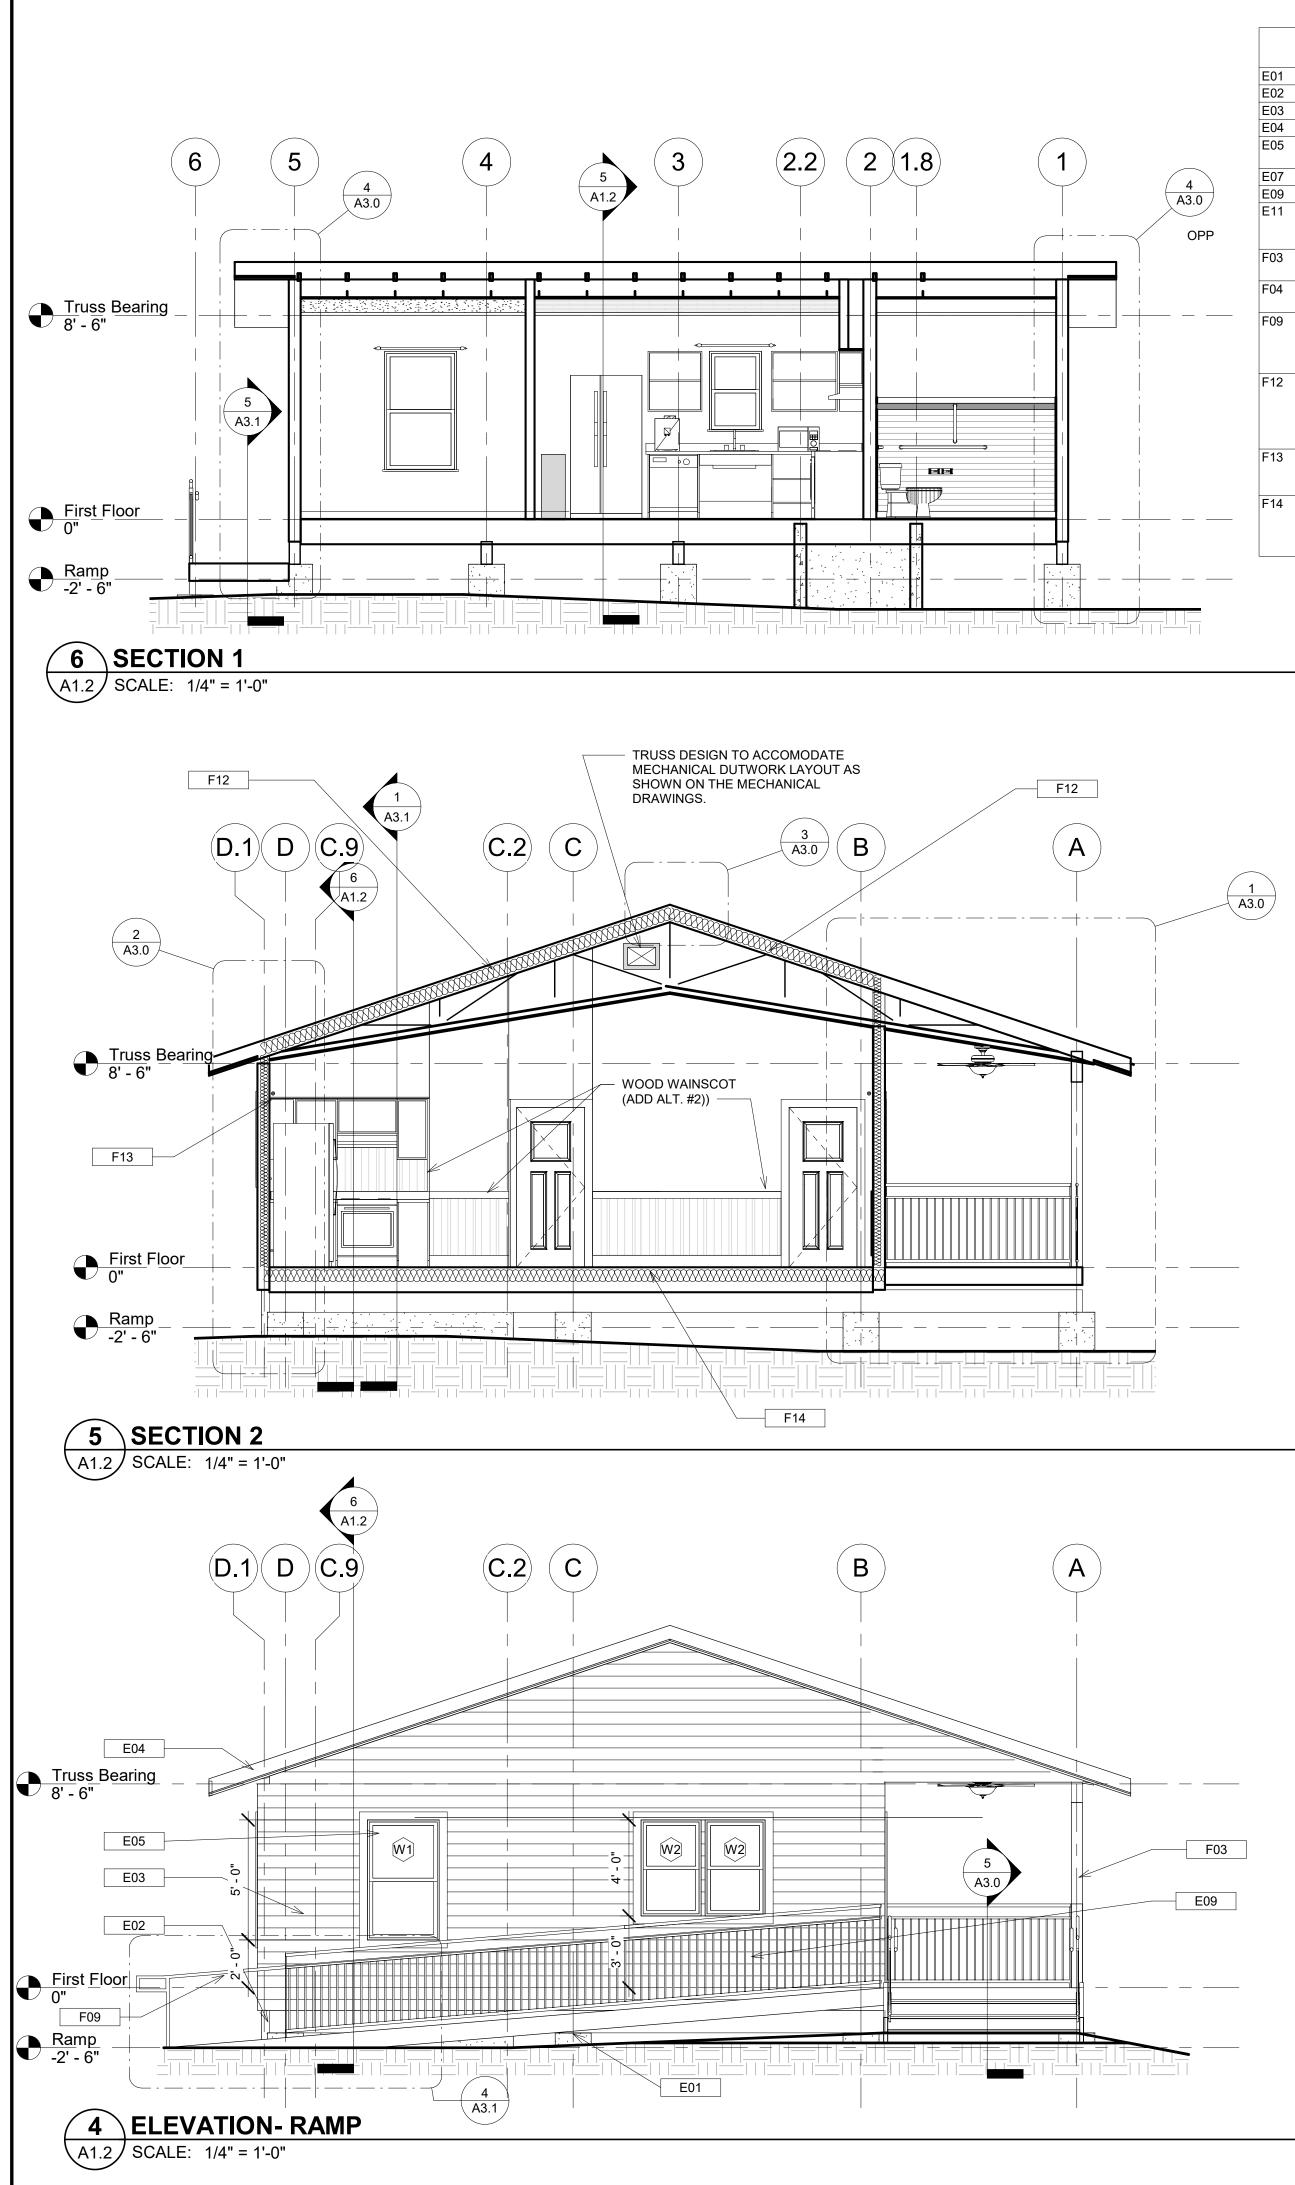

| 220058 State Of           | Missouri – John                                         | sons Shut Ins-N                                           | ew Cabins\2.0 C               | ivil Design\2.4             | Output Sheets\       | \220058C15.0.dwg     | g Plotted Date: 4/10/23 Time: 3:17 | PM                                                                                                                                                                                                                                                                                     |







|            | PAIN |
|------------|------|
|            | WOO  |
| 0          | SURF |
| $\bigcirc$ | PEND |





|     | KEYED NOTES                                                                                                                                                                                                                                        |
|-----|----------------------------------------------------------------------------------------------------------------------------------------------------------------------------------------------------------------------------------------------------|
| E01 | CONCRETE PIERS-SONOTUBE-REFER TO STRUCT.                                                                                                                                                                                                           |
| E02 | CLEAR SEALED BEAM-REFER TO STRU