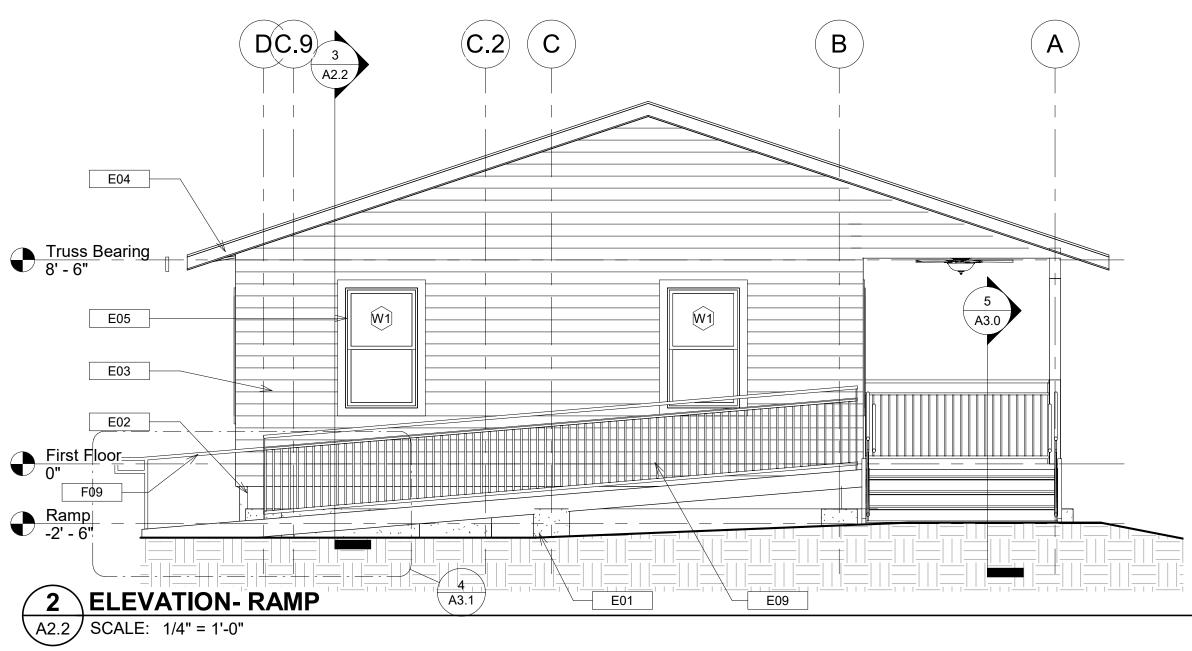

# SIX NEW FULL SERVICE CABINS JOHNSON'S SHUT-INS STATE PARK MIDDLE BROOK, MO. 63656

**OWNER:** 

STATE OF MISSOURI MICHAEL L. PARSON, GOVERNOR

DEPARTMENT OF NATURAL RESOURCES

PROJECT MANAGEMENT: OFFICE OF ADMINISTRATION DIVISION OF FACILITIES MANAGEMENT, DESIGN AND CONSTRUCTION