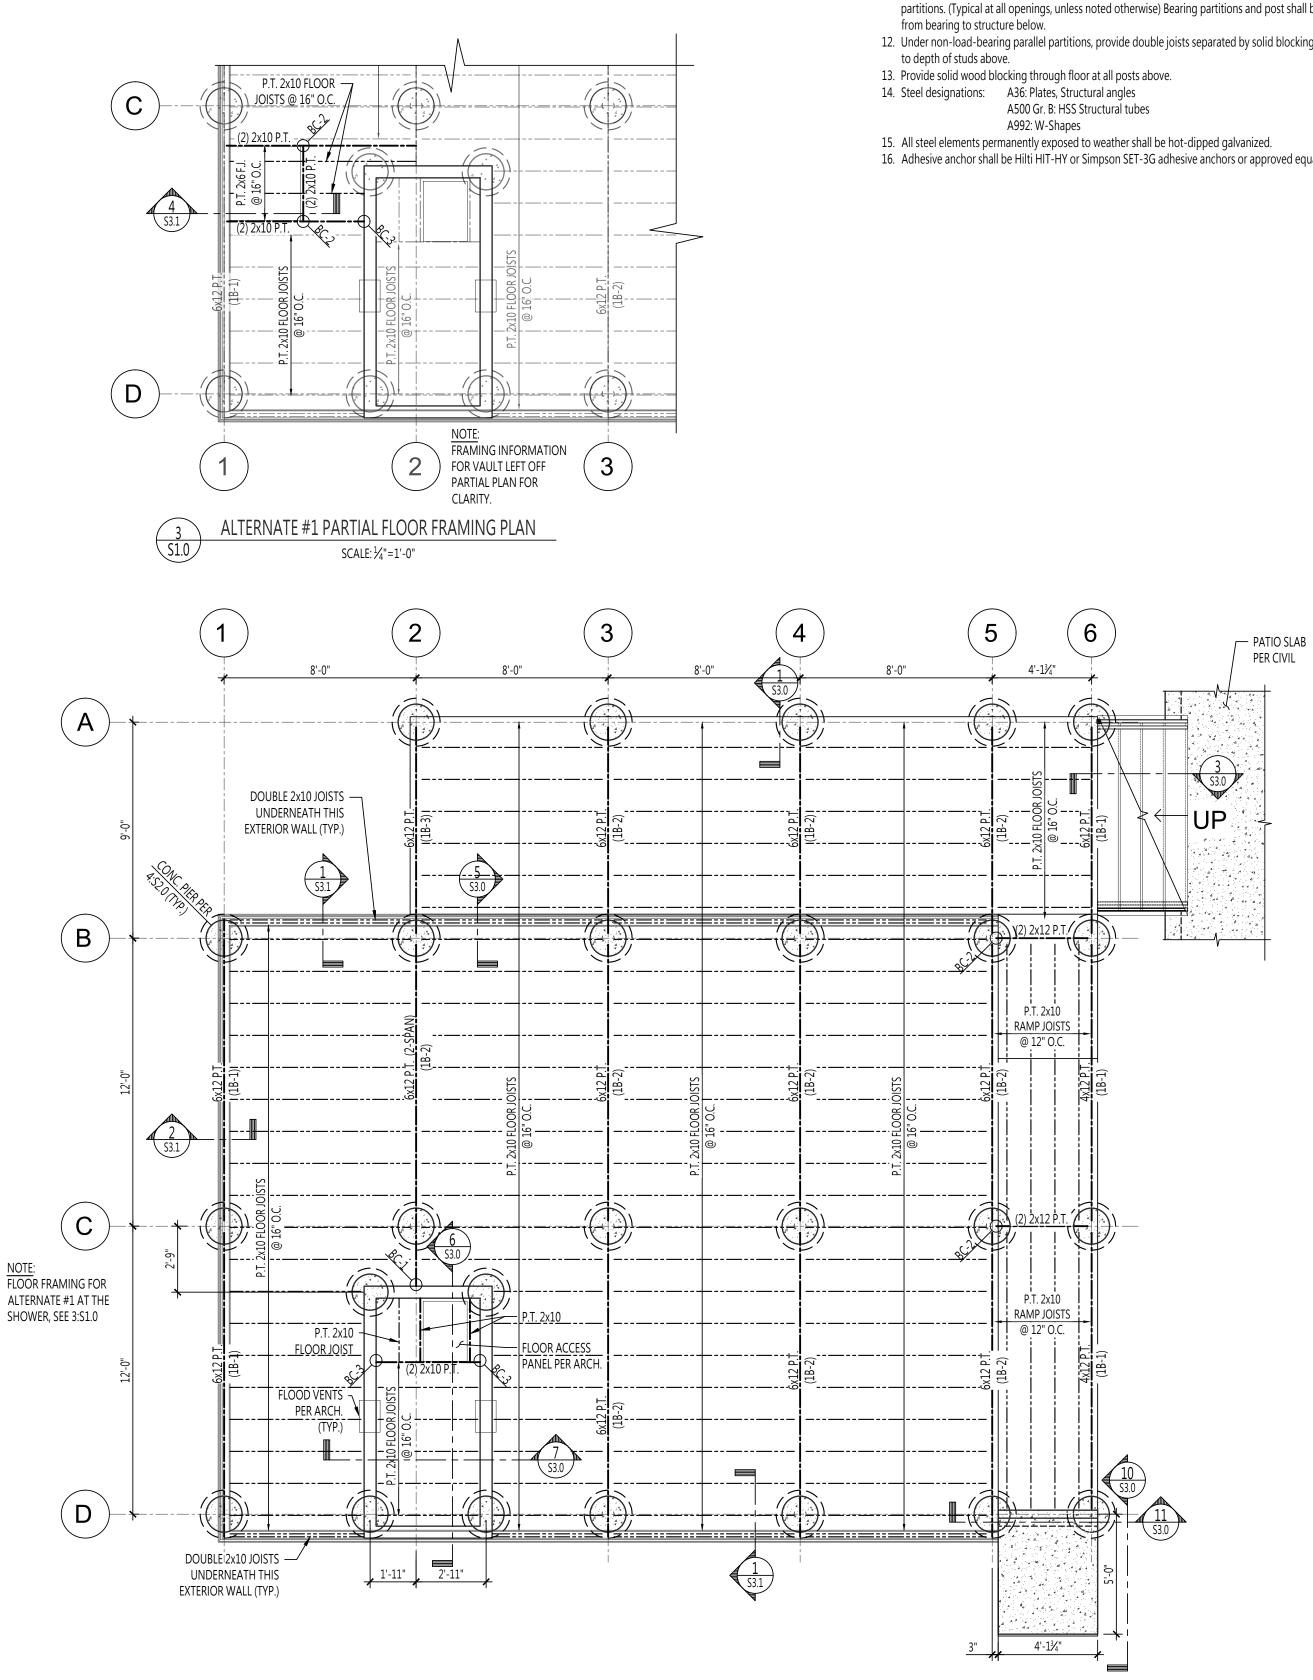

### TYPICAL LIGHT FIXTURE MARKINGS

- LIGHT FIXTURE SYMBOL
- X FIXTURE MARK NUMBER
- 9 CIRCUIT NUMBER

### MISCELLANEOUS LEGEND

| $\diamond$                                         | MOTOR - PROVIDED BY OTHERS                                                                                                                                                                  |
|----------------------------------------------------|---------------------------------------------------------------------------------------------------------------------------------------------------------------------------------------------|
| <b>\$</b> a                                        | SWITCH a - SWITCH DESIGNATION<br>3 - THREE-WAY SWITCH<br>K - KEYED SWITCH                                                                                                                   |
| Þ                                                  | DIMMER CONTROL - WALL MOUNTED                                                                                                                                                               |
| Ņ                                                  | SWITCH - MOMENTARY                                                                                                                                                                          |
| S1                                                 | OCCUPANCY SENSOR - WALL SWITCH                                                                                                                                                              |
| ↓S2b                                               | OCCUPANCY SENSOR - CEILING MOUNT<br>b = SWITCH DESIGNATOR<br>ARROW SHOWS ORIENTATION OF LONG FIELD                                                                                          |
| (DS) b                                             | DAYLIGHT SENSOR - CEILING MOUNT<br>b = SWITCH DESIGNATOR                                                                                                                                    |
| AFF<br>WP<br>GFI<br>FACP<br>NL<br>AF<br>MDP<br>TBR | ABOVE FINISHED FLOOR<br>WEATHERPROOF<br>(GFCI) GROUND FAULT CIRCUIT INTERRUPTER<br>FIRE ALARM CONTROL PANEL<br>NIGHT LIGHT<br>ARC FAULT BREAKER<br>MAIN DISTRIBUTION PANEL<br>TO BE REMOVED |
| DB                                                 | DOOR BELL                                                                                                                                                                                   |
| СН                                                 | DOOR BELL CHIME                                                                                                                                                                             |
| FL                                                 | DOOR BELL FLASHER                                                                                                                                                                           |
| S                                                  | SPEAKER - CEILING MOUNTED                                                                                                                                                                   |
| SH                                                 | SPEAKER - WALL MOUNTED                                                                                                                                                                      |
| $\bigcirc$                                         | PHOTOCELL                                                                                                                                                                                   |

RV R.V. HOOKUP PEDESTAL

### GENERAL ELECTRICAL NOTES

- 1) ALL WORK SHALL BE PERFORMED IN STRICT COMPLIANCE WITH THE LATEST ADOPTED VERSION OF OF THE NATIONAL ELECTRICAL CODE (NEC), AND ALL APPLICABLE FEDERAL, STATE, AND LOCAL CODES.
- 2) ELECTRICAL CONSTRUCTION DRAWINGS HAVE BEEN PREPARED BASED ON THE ENGINEER'S FIELD OBSERVATIONS. IT IS THE RESPONSIBILITY OF THE ELECTRICAL CONTRACTOR TO VISIT THE PROJECT SITE PRIOR TO SUBMITTING BID IN ORDER TO VERIFY THE EXTENT OF THE CONSTRUCTION WORK AND THE ACTUAL CONDITIONS UNDER WHICH THE WORK IS TO BE PERFORMED. SUBMITTAL OF BID SHALL BE CONSIDERED PROOF THAT THE CONTRACTOR HAS VISITED THE JOB SITE AND IS FAMILIAR WITH THE SITE SPECIFIC CONSTRUCTION REQUIREMENTS.
- 3) PROTECT ALL ADJACENT SURFACES DURING CONSTRUCTION. ANY SURFACES DAMAGED SHALL BY REPAIRED BY THE ELECTRICAL CONTRACTOR AT NO ADDITIONAL COST TO THE OWNER.
- 4) ELECTRICAL CONTRACTOR SHALL COORDINATE INSTALLATION OF ELECTRICAL SYSTEMS WITH OTHER TRADES. SEE MECHANICAL AND PLUMBING DRAWINGS FOR EXACT LOCATIONS OF MECHANICAL AND PLUMBING EQUIPMENT.
- 5) BRANCH CIRCUIT CONDUIT AND WIRING IS NOT SHOWN ON DRAWINGS. ONLY HOMERUNS SHOWN ALONG WITH CIRCUIT NUMBERS AND (WHERE APPLICABLE) SWITCH DESIGNATIONS ADJACENT TO EACH DEVICE/LIGHTING FIXTURE. CONTRACTOR SHALL INSTALL ALL REMAINING BRANCH CIRCUIT CONDUIT AND WIRING IN COMPLIANCE WITH ALL APPLICABLE SECTIONS OF THE NEC.
- 6) HOMERUNS ARE SHOWN SEPARATELY TO PRESERVE DRAWING CLARITY. CONTRACTOR SHALL COMBINE HOMERUNS SERVING LIGHTING AND WIRING DEVICES AS ALLOWED BY THE NEC.
- 7) MINIMUM WIRE SIZE SHALL BE #12 AWG. PROVIDE EQUIPMENT GROUNDING WIRE TO MATCH PHASE WIRES UNLESS OTHERWISE NOTED.
- 8) EACH MULTIWIRE BRANCH CIRCUIT SHALL BE PROVIDED WITH A MEANS THAT WILL SIMULTANEOUSLY DISCONNECT ALL UNGROUNDED CONDUCTORS AT THE POINT WHERE THE BRANCH CIRCUIT ORIGINATES.
- 9) ALL CABLES LOCATED IN PLENUM RETURN CEILINGS SHALL BE PLENUM RATED CABLING.

### DEVICE MOUNTING HEIGHTS NOT TO SCALE

THIS DETAIL IS INTENDED TO DEPICT THE MOUNTING HEIGHTS OF TYPICAL DEVICES INSTALLED IN TYPICAL AREAS OF THE BUILDING. THE ARCHITECTURAL ELEVATIONS AND DETAILS SHALL TAKE PRECEDENCE OVER THIS DETAIL.