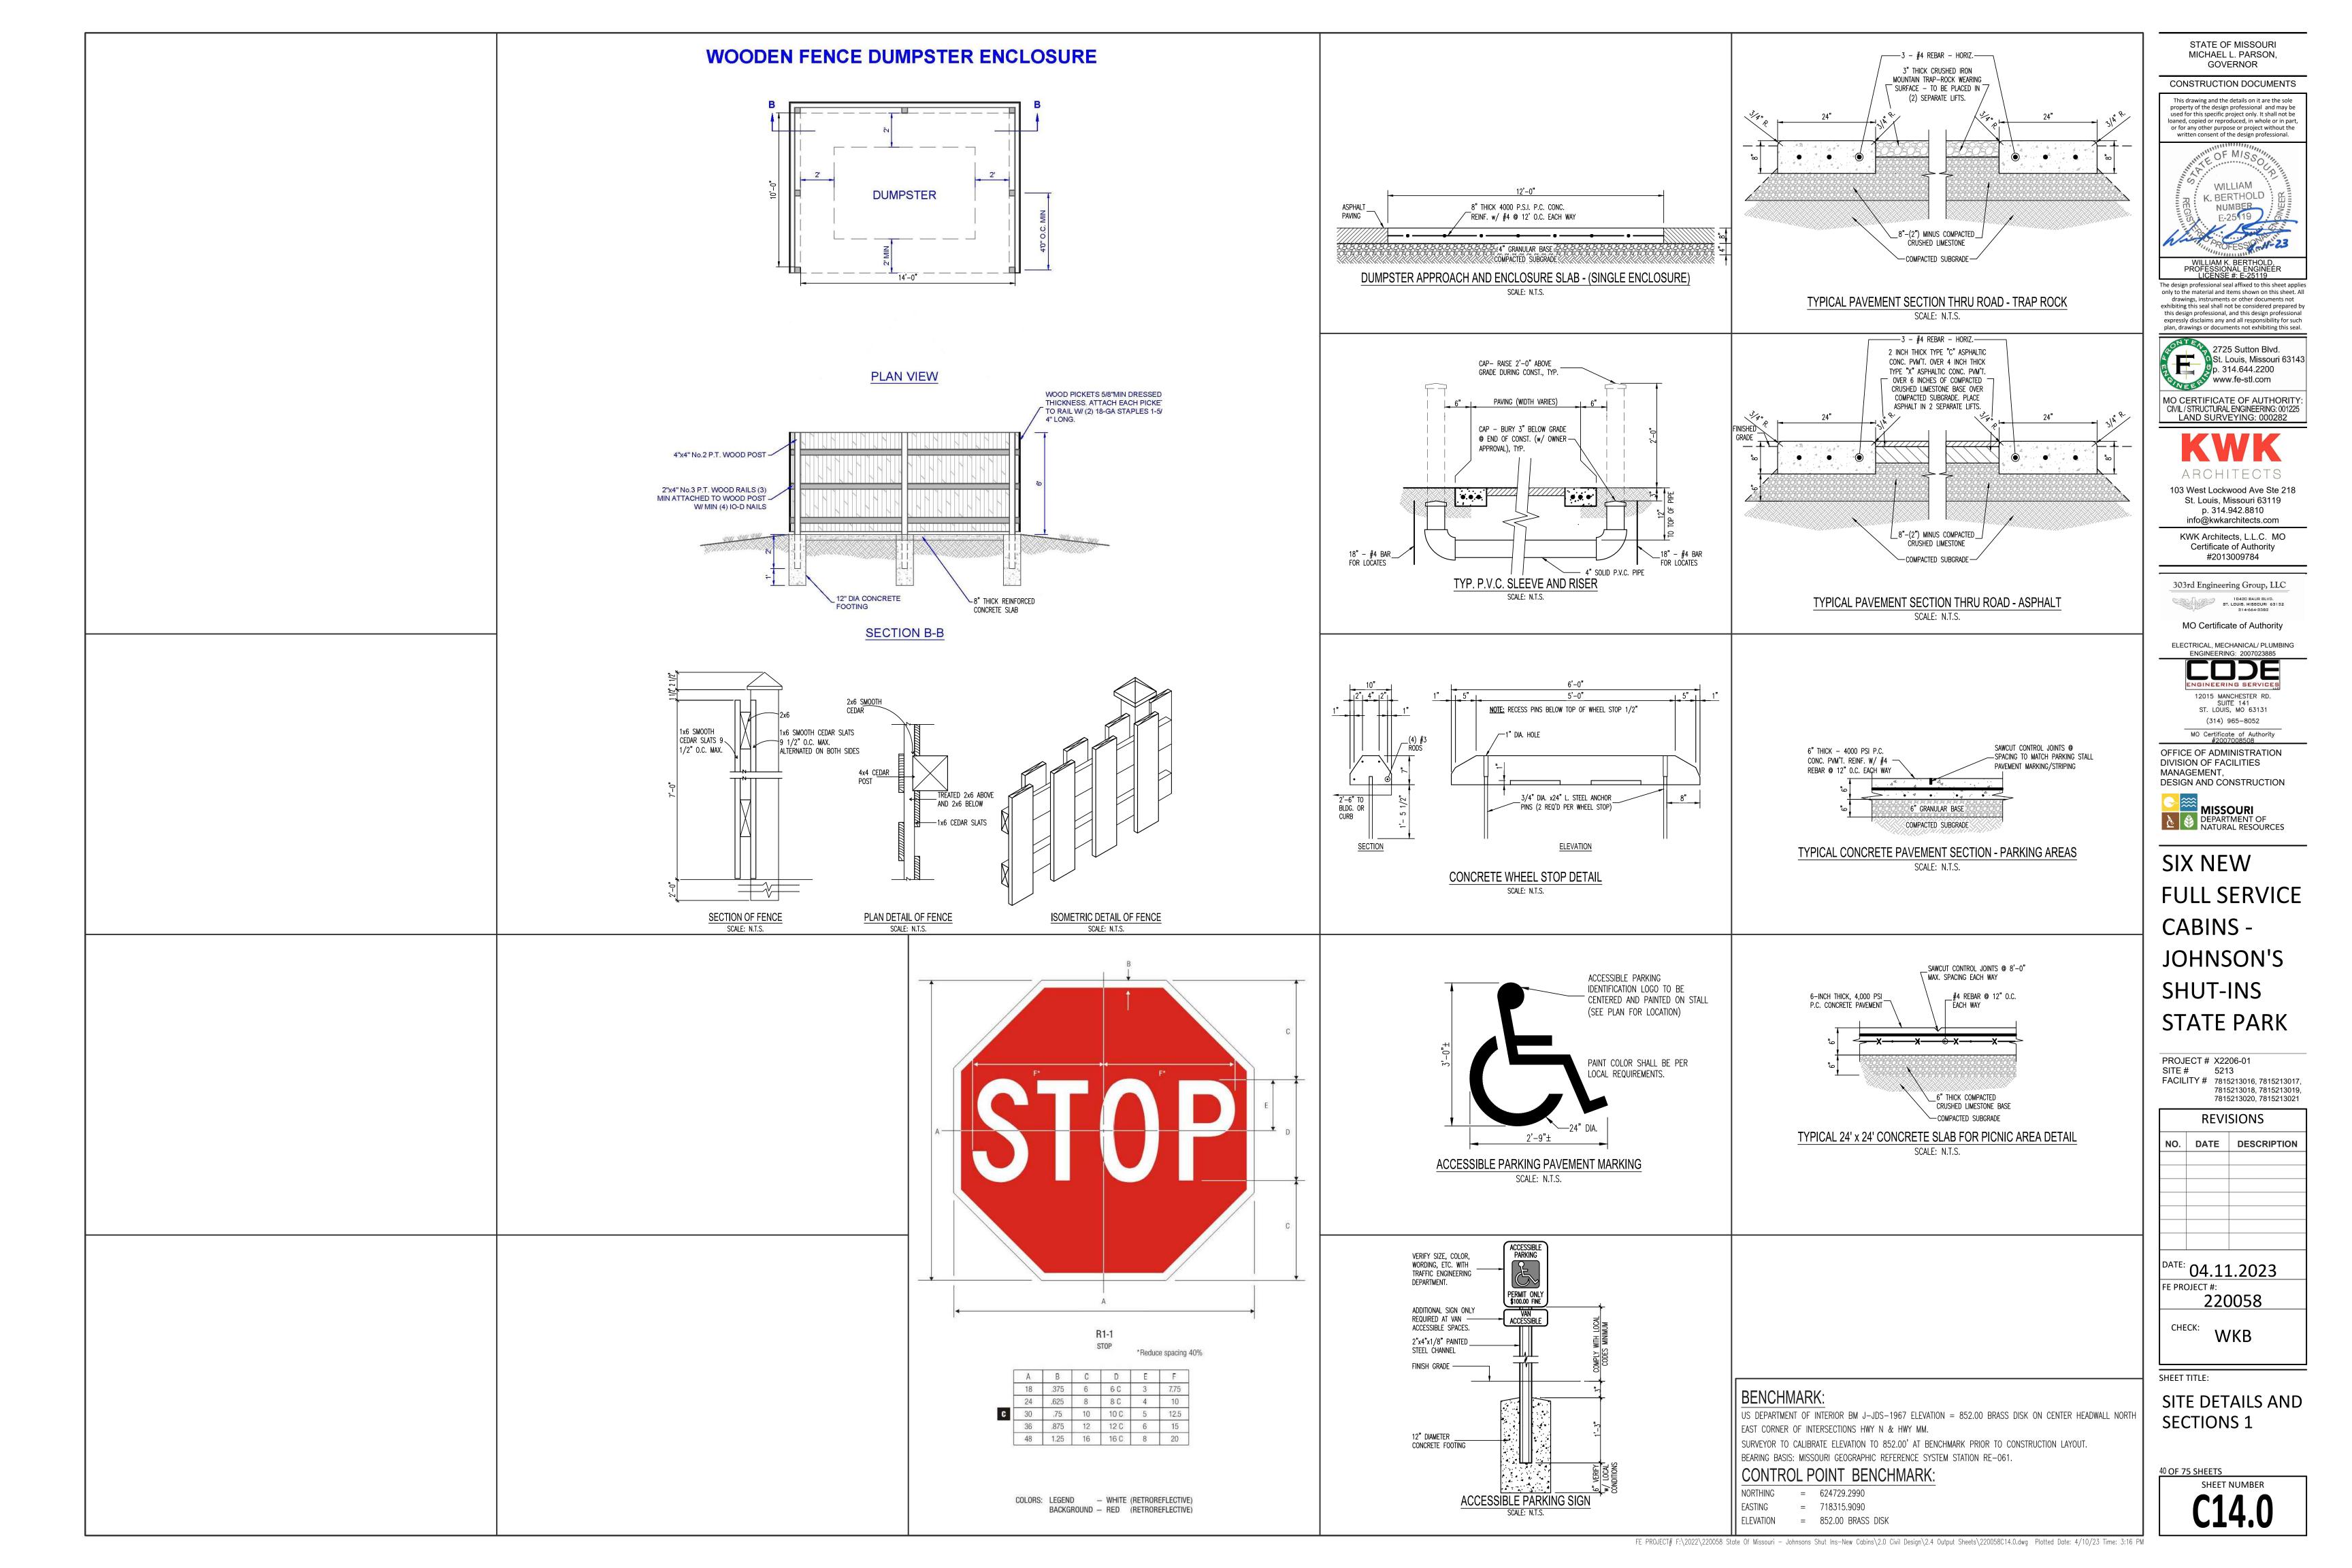

| 125                                                                    |
| 837.00                                                                                                         |                                                                                                                                                                                                                                                  | 0.76                                                                   |



830



EASTING = 718315.9090

ELEVATION = 852.00 BRASS DISK

NORTHING







FOUND ALUM. CAP SITE BENCHMARK -N=626826.24 (E=719647.12) N=626807.42 N=626805.86 (<u>E=719571.22</u>) <u>=719671.21</u> —4"W — —4"W— —4"W— 4″W (N=626797.41) N=626795.86 E=719571.22 







|                                                                              |                                                                                                                                                                                                                                                                                                                | STATE OF MISSOURI                                                                                                                                                                                                                                                                                                                                      |
|----------------------------------------------------------------