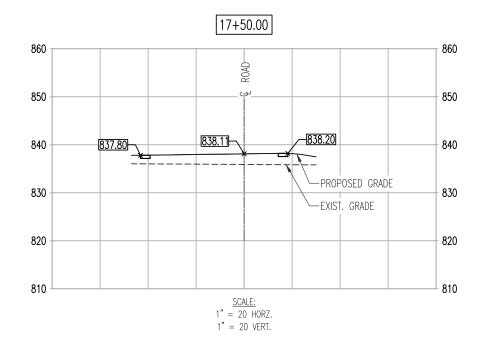

|
| 1 |                                                                                                                                                                                                                                                                                        |
|   | SHEET NUMBER                                                                                                                                                                                                                                                                           |

























16+50.00















| - | STATE OF MISSOURI<br>MICHAEL L. PARSON,