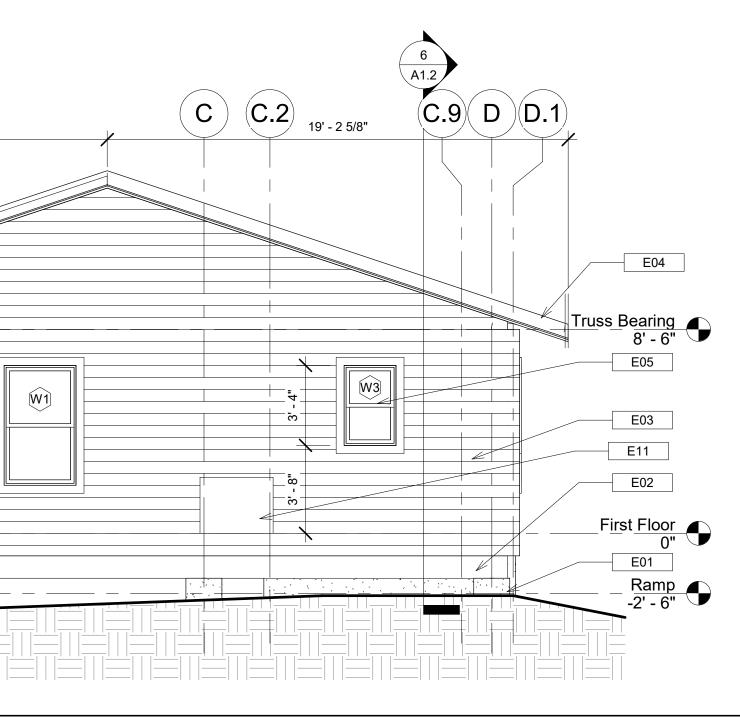

F13 | R-6 INSULATED ZIP PANEL SYSTEM + R-13 MINERAL WOOL<br>BOARD OR BLANKET INSULATION, AND 10 MIL VAPOR<br>BARRIER . (R-21 TOTAL).                                                                                                                     |
| F14 | 5 1/2" MIN CLOSED CELL SPRAY APPLIED POLYURETHANE<br>FOAM INSULATION COVERED WITH FLAME SEAL OR 1/2"<br>EXT.GYP BOARD (R-38) or 6" POLYISO INSULATION BOARD<br>ADHERED TO BOTTOM OF FLOOR SHEATHING (R-39).                                        |
|     |                                                                                                                                                                                                                                                    |





Α

19' - 2 5/8" **B** 

 $\searrow$ 







STATE OF MISSOURI

2 BR ELEVATIONS+ SECTIONS 47 OF 75 SHEETS





|       | KEYED NOTES                                                             |
|-------|-------------------------------------------------------------------------|
| COF-1 | COFFEE MAKER (OFOI)                                                     |
| CT-2  | CERAMIC TILE BASE (ALT. #1) - SEE INTERIOR FINISH<br>LEGEND             |
| CT-3  | CERAMIC WALL TILE - SEE INTERIOR FINISH LEGEND                          |
| CT-4  | GLASS WALL TILE ACCENT - SEE INTERIOR FINISH LEGEND                     |
| DW-1  | ADA DISHWASHER (OFOI)                                                   |
| MIC-1 | MICROWAVE (OFOI)                                                        |
| RAN-1 | ADA RANGE WITH EXHAUST HOOD (OFOI)