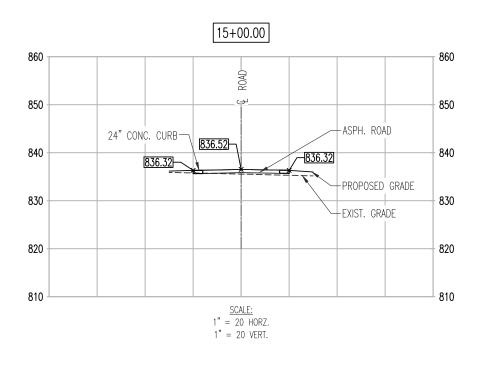

# SIX NEW FULL SERVICE CABINS JOHNSON'S SHUT-INS STATE PARK MIDDLE BROOK, MO. 63656

**OWNER:** 

STATE OF MISSOURI MICHAEL L. PARSON, GOVERNOR

DEPARTMENT OF NATURAL RESOURCES

PROJECT MANAGEMENT: OFFICE OF ADMINISTRATION DIVISION OF FACILITIES MANAGEMENT, DESIGN AND CONSTRUCTION