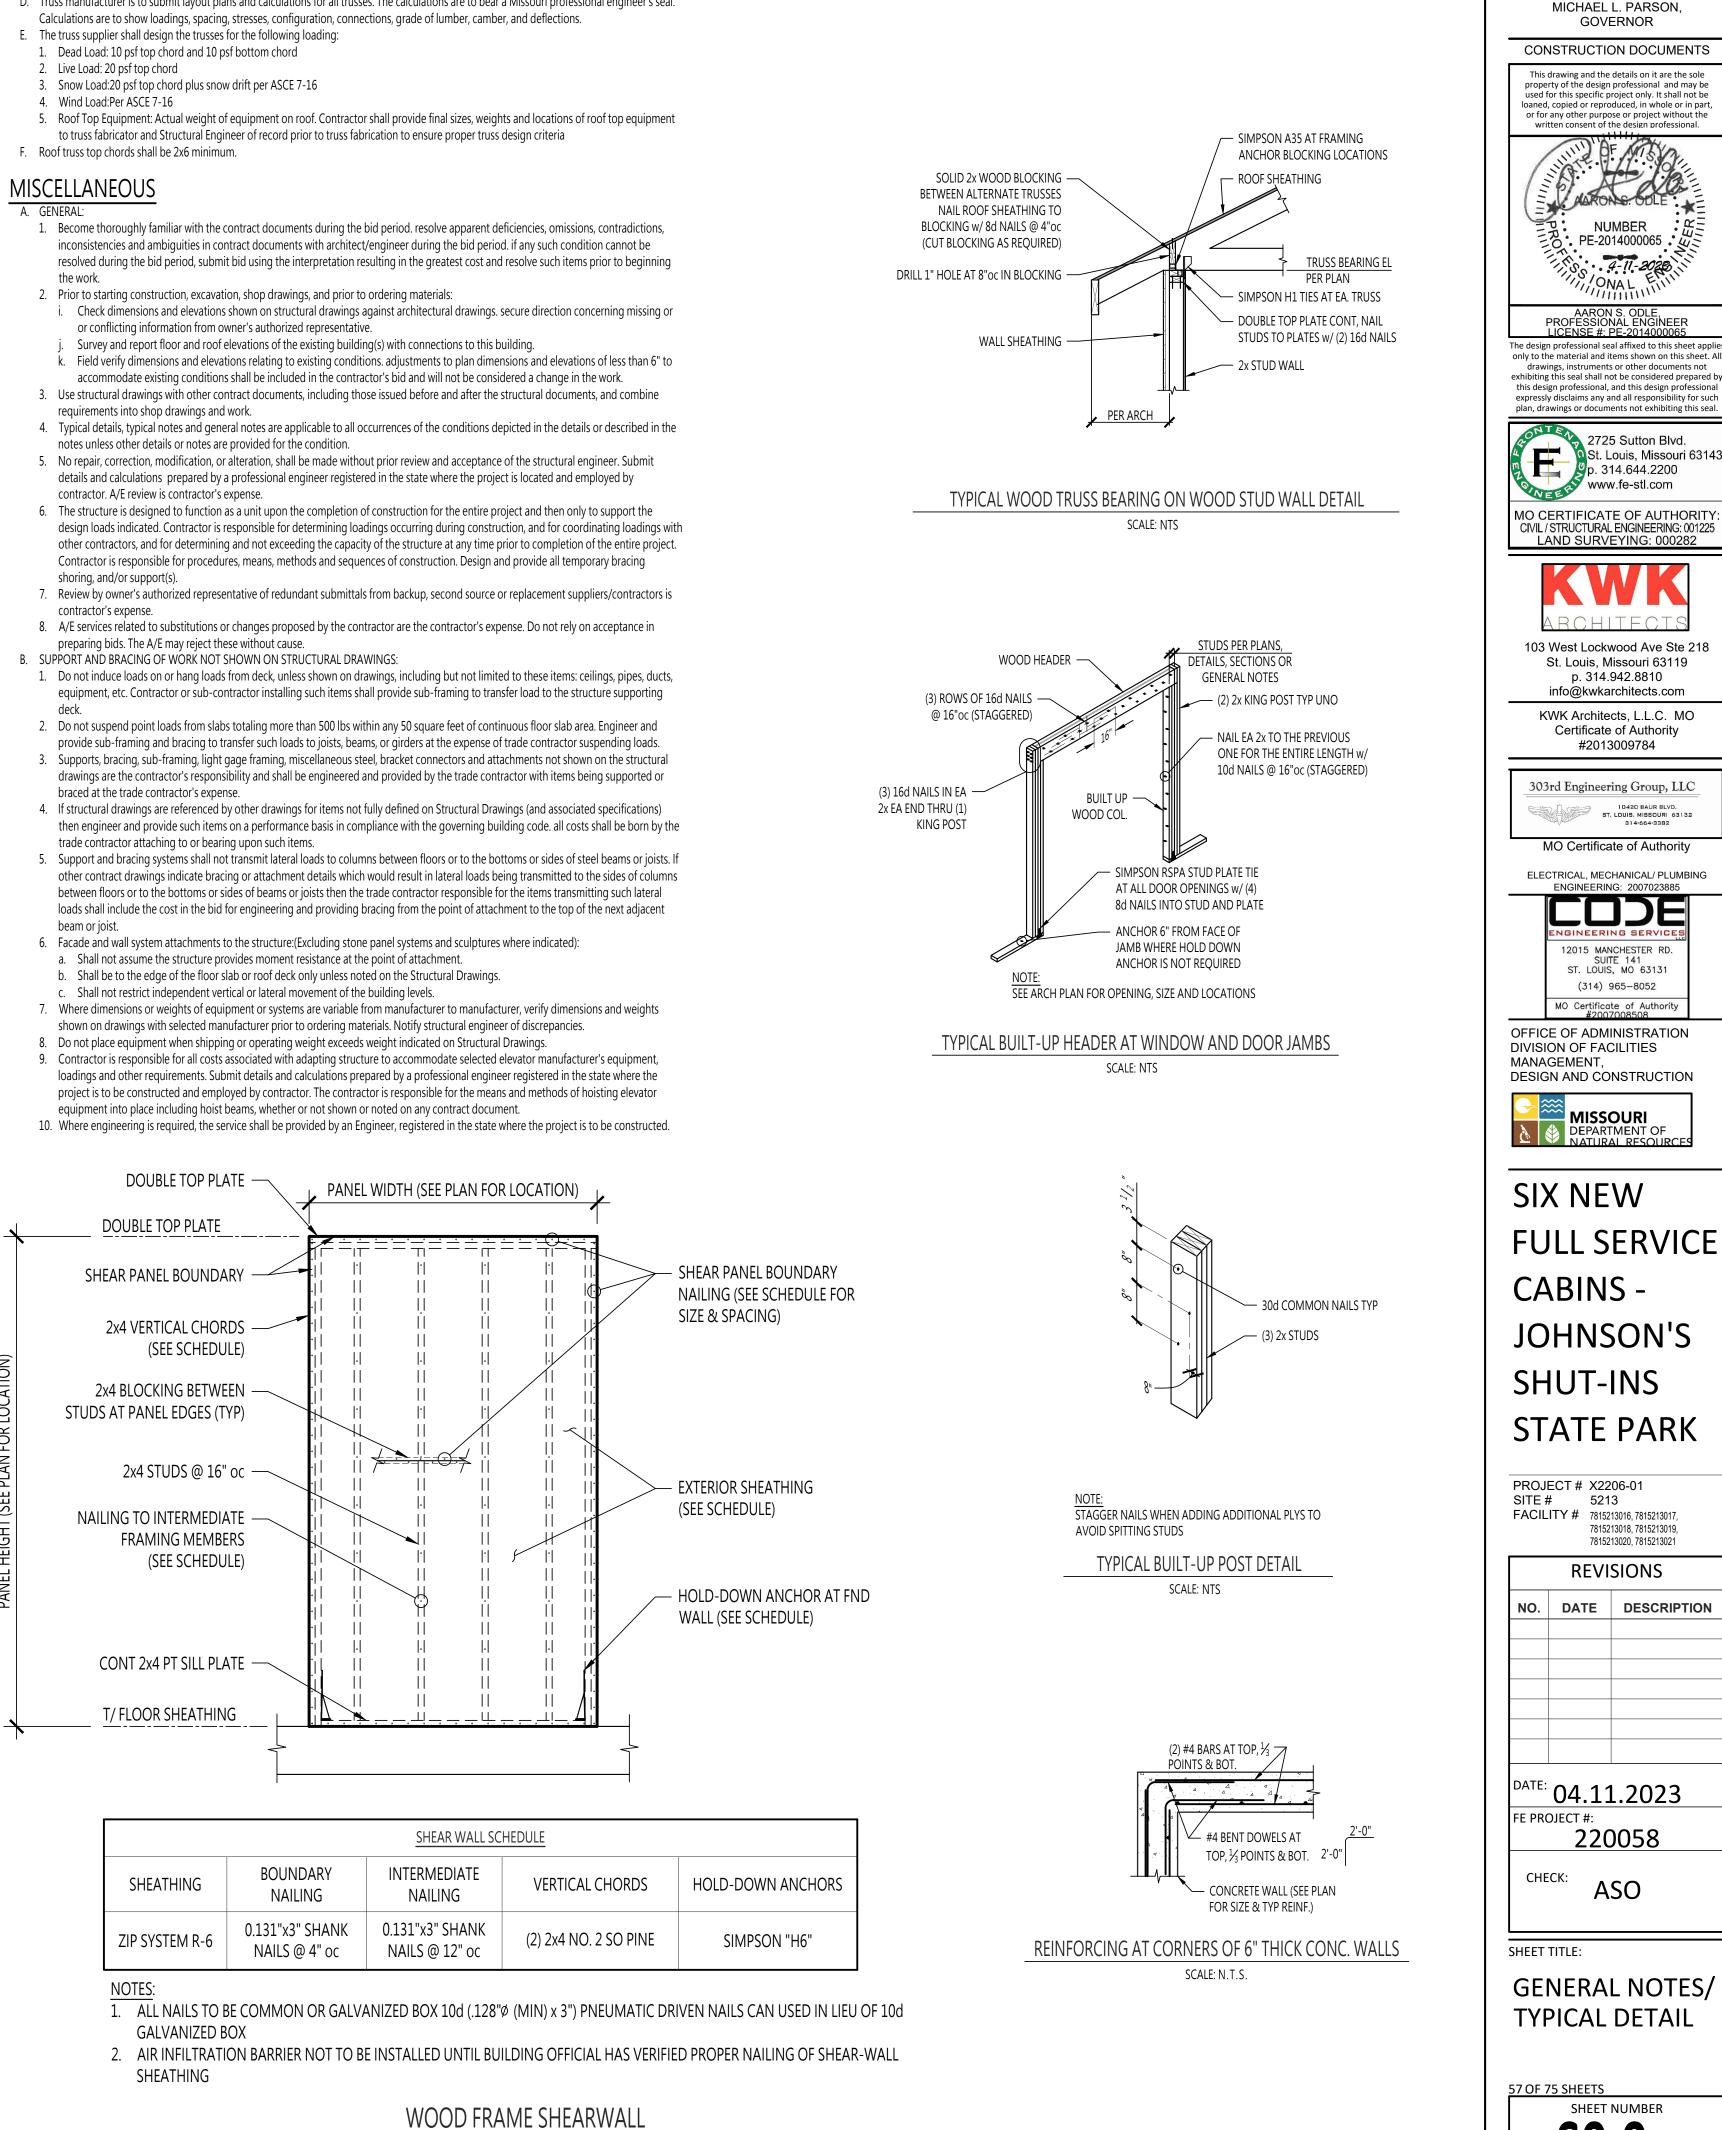

### **MECHANICAL GENERAL NOTES:**

1. PROVIDE ALL WORK AND MATERIALS AS REQUIRED HEREIN AND ON THE DRAWINGS IN FULL ACCORDANCE WITH NATIONAL, STATE, LOCAL CODES, ORDINANCES AND/OR REGULATIONS HAVING JURISDICTION OVER THIS WORK.

2. DRAWINGS ARE DIAGRAMMATIC AND INTENDED TO SHOW APPROXIMATE LOCATIONS UNLESS SPECIFICALLY DIMENSIONED. COORDINATE WITH THE OTHER TRADES TO AVOID INTERFERENCE. SHOULD MECHANICAL WORK BE INSTALLED WHICH INTERFERES WITH THE WORK OF OTHER CONTRACTORS, SUCH WORK SHALL BE CHANGED AT NO ADDITIONAL COST TO THE OWNER.

3. THE CONTRACTOR SHALL BE RESPONSIBLE FOR COORDINATION OF ANY FRAMING REVISIONS, EQUIPMENT LOCATION, ADDITION OF CONTROLS, ELECTRICAL CIRCUITING REVISIONS, ETC., THAT ARE A RESULT OF USING EQUIPMENT OTHER THAN THOSE INDICATED ON THE DRAWINGS. APPROVAL OF THE SHOP DRAWINGS BY THE ARCHITECT/ENGINEER WILL NOT WAIVE THE CONTRACTOR OF THIS RESPONSIBILITY.

4. ALL EQUIPMENT, MATERIALS, AND WORKMANSHIP TO BE WARRANTED FOR ONE YEAR FROM DATE OF FINAL ACCEPTANCE OF THIS WORK. 5. CONTRACTOR SHALL PROVIDE AND INSTALL ALL EQUIPMENT AS SHOWN ON PLANS. IT IS THE CONTRACTORS RESPONSIBILITY TO PROVIDE ALL NECESSARY ADJUSTMENTS, CALIBRATION AND MATERIAL AS REQUIRED SO THAT THE SYSTEM IS FULLY OPERATIONAL.

6. ALL MECHANICAL PENETRATIONS THROUGH THE ROOF SHALL BE MADE WATER TIGHT WITH THE ROOF BY PROPER FLASHING. ROOF FLASHING BY ROOF CONTRACTOR.

7. MECHANICAL DRAWINGS AND SPECIFICATIONS HAVE BEEN PREPARED UTILIZING EXISTING DRAWINGS AND BUILDING SURVEYS AND MAY NOT SHOW ALL CONDITIONS. CONTRACTOR SHALL VISIT THE BUILDING PRIOR TO SUBMISSION TO BECOME FAMILIAR WITH ALL CONDITIONS. CONTRACTOR WILL NOT BE ALLOWED ADDITIONAL FUNDS AND TIME DUE TO CONTRACTORS FAILURE TO BECOME FAMILIAR WITH ALL EXISTING CONDITIONS.

8. INSTALL THERMOSTATS 48 INCHES ABOVE FINISHED FLOOR, THERMOSTAT WIRING BY HVAC CONTRACTOR.

9. THE MECHANICAL CONTRACTOR SHALL HAVE THE FINAL RESPONSIBILITY FOR SYSTEM START UP AND TURN OVER TO THE OWNER. 10. WORK PLANS TO BE CONSIDERED AS DIAGRAMMATIC AND REFLECT A MINIMUM ACCEPTABLE STANDARD. ALL WORK SHALL CONFORM TO THE LOCAL CODE.

11. WHEN INSTALLING ANY MECHANICAL EQUIPMENT, G.C. SHALL PROPERLY SHORE, BRACE, SUPPORT, ETC., ANY CONSTRUCTION TO GUARD AGAINST CRACKING, SETTLING COLLAPSING, DISPLACING OR WEAKENING. NO STRUCTURAL MEMBER SHALL BE CUT WITHOUT THE WRITTEN CONSENT OF THE ARCHITECT. 12. ROUTE REFRIGERANT PIPING OUT OF SIGHT TO ASSOCIATED FURNACE. REFRIGERANT PIPING TO BE SIZED PER MFR'S. INSTRUCTIONS.

13. ALL DUCTWORK PENETRATING DRAFT STOPPING SHALL BE SEALED WITH CAULKING TO BE AIR TIGHT AT PENETRATION. NO DAMPER REQUIRED. REFERENCE LIFE SAFETY PLAN ON ARCHITECTURAL DRAWINGS FOR EXACT LOCATIONS.

14. ALL RECTANGULAR 90 DEGREE ELBOWS AND TEE'S SHALL BE EQUIPPED WITH SINGLE THICKNESS TURNING VANES MOUNTED TO A PREFABRICATED VAN. 15. REGISTER, GRILLES AND DIFFUSERS SHALL BE THE SIZE, TYPE AND FINISH SHOWN ON THE EQUIPMENT SCHEDULE. LOCATIONS SHOWN ON PLANS ARE APPROXIMATE. CONTRACTOR SHALL MAKE ADJUSTMENTS AS NECESSARY TO FIT CONSTRUCTION.

16. ALL DUCTWORK SHALL BE SUPPORTED FROM ROOF OR FLOOR STRUCTURE ABOVE. DUCTWORK SHALL NOT LAY ON TOP OF CEILING OR LIGHT FIXTURES. 17. FLEXIBLE DUCT RUN OUTS TO AIR DEVICES SHALL NOT EXCEED 5'-0" IN LENGTH.

|                         | MECHANICAL S                                  | SYN |
|-------------------------|-----------------------------------------------|-----|
| T                       | TEMPERATURE SENSOR                            | -   |
| Ð                       | HUMIDITY SENSOR                               |     |
| S<br>S<br>S             | 90 DEGREE ELBOW DOWN, ROUND DUCT              | -   |
| S<br>S<br>S             | 90 DEGREE ELBOW UP, ROUND DUCT                | —   |
| $\overline{\mathbf{S}}$ | ROUND DUCT OFFSET                             | —   |
| L.                      | ROUND RADIUS ELBOW                            |     |
|                         | 90 DEGREE ELBOW DOWN, RECTANGULAR SUPPLY DUCT | —   |
|                         | 90 DEGREE ELBOW UP, RECTANGULAR SUPPLY DUCT   |     |
|                         | 90 DEGREE ELBOW DOWN, RECTANGULAR RETURN DUCT | —   |
|                         | 90 DEGREE ELBOW UP, RECTANGULAR RETURN DUCT   |     |
|                         | RECTANGULAR ELBOW WITH TURNING VANES          |     |
|                         | FLEXIBLE DUCT                                 |     |
|                         | VOLUME DAMPER                                 | 1   |
| •                       | FIRE DAMPER                                   |     |
|                         | CEILING SUPPLY AIR DIFFUSER                   |     |
|                         | CEILING RETURN/EXHAUST AIR GRILLE             |     |
|                         |                                               |     |
| 5                       |                                               |     |

### KEYED NOTES:

- 1 ROUTE DUCTWORK IN ATTIC AREA (TYP.). 2 MOUNT RETURN GRILLE (R-2) ABOVE DOOR. 3 ROUTE FULL SIZE BATHROOM EXHAUST DUCT UP THRU 4 ROUTE FULL SIZE KITCHEN EXHAUST DUCT UP THRU F

|                                     |                                                                                                                                                                                                                                                                                                                          | STATE OF MISSOURI<br>MICHAEL L. PARSON,                                                                                                                                                                                                                                                                           |
|-------------------------------------|--------------------------------------------------------------------------------------------------------------------------------------------------------------------------------------------------------------------------------------------------------------------------------------------------------------------------|-------------------------------------------------------------------------------------------------------------------------------------------------------------------------------------------------------------------------------------------------------------------------------------------------------------------|
|                                     |                                                                                                                                                                                                                                                                                                                          | GOVERNOR<br>CONSTRUCTION DOCUMENTS                                                                                                                                                                                                                                                                                |
|                                     |                                                                                                                                                                                                                                                                                                                          | This drawing and the details on it are the sole<br>property of the design professional and may be<br>used for this specific project only. It shall not be<br>loaned, copied or reproduced, in whole or in part,<br>or for any other purpose or project without the<br>written consent of the design professional. |
|                                     |                                                                                                                                                                                                                                                                                                                          | AND TE                                                                                                                                                                                                                                                                                                            |
| CONFIG<br>RADIUS<br>USED T          | EXIBLE DUCTS SHALL BE INSTALLED TO PROVIDE SWEEPING<br>SURATIONS WITH NOT LESS THAN MANUFACTURERS RECOMMENDED BEND<br>5. FLAT BANDING MATERIAL NOT LESS THAN 1-1/2" WIDE SHALL BE<br>TO SUSPEND FLEXIBLE DUCTS. DUCTING FURNISHED WITH FACTORY<br>LED GROMMETS SHALL BE SUSPENDED BY WIRE ATTACHED TO GROMMETS.          | GARY R.<br>SMITH, JR.<br>NUMBER<br>E-25802                                                                                                                                                                                                                                                                        |
| BE PER<br>CLEARA<br>THOSE<br>DUCTWO | OORDINATION OF DUCT SYSTEM INSTALLATION WITH OTHER TRADES SHALL<br>RFORMED PRIOR TO FABRICATION OF DUCTWORK. VERIFY DUCT<br>ANCES PRIOR TO FABRICATION. NOTIFY THE ARCHITECT/ENGINEER OF<br>THAT REQUIRE DIMENSIONAL CHANGES OR MAJOR RELOCATION OF<br>ORK.<br>RANSITION DUCT WHERE REQUIRED TO NECK SIZE ON AIR DEVICE. | WILLIAM K. BERTHOLD,         PROFESSIONAL ENGINEER         LICENSE #: E-25119         The design professional seal affixed to this sheet applies         only to the material and items shown on this sheet. All         drawings, instruments or other documents not                                             |
| 21. AI                              | IR CONDITIONING AND VENTILATION SYSTEMS SHALL BE INSTALLED AS<br>THE NATIONAL FIRE PROTECTION ASSOCIATION STANDARD 90A.                                                                                                                                                                                                  | exhibiting this seal shall not be considered prepared by<br>this design professional, and this design professional<br>expressly disclaims any and all responsibility for such<br>plan, drawings or documents not exhibiting this seal.                                                                            |
| 22. P                               | ROVIDE 2" THICK FIBERGLASS DUCT WRAP ON ALL RIDGED SUPPLY AND                                                                                                                                                                                                                                                            | 2725 Sutton Blvd.                                                                                                                                                                                                                                                                                                 |
| 23. T                               | N AIR DUCTWORK.<br>AKE-OFFS SERVING AIR DEVICES SHALL BE SAME DIMENSION AS NECK SIZE                                                                                                                                                                                                                                     | St. Louis, Missouri 63143<br>p. 314.644.2200                                                                                                                                                                                                                                                                      |
| 24. D                               | R DEVICE IT'S SERVING UNLESS SHOWN OTHERWISE.<br>UCTWORK SHALL BE FABRICATED AND SUPPORTED PER SMACNA STANDARDS.                                                                                                                                                                                                         | MO CERTIFICATE OF AUTHORITY:                                                                                                                                                                                                                                                                                      |
| 25. F                               | ITIONS SHALL BE MADE PER SMACNA STANDARDS.<br>TELD VERIFY BUILDING CONDITIONS TO INSURE AIR DEVICES WILL FIT                                                                                                                                                                                                             | CIVIL/STRUCTURAL ENGINEERING: 001225<br>LAND SURVEYING: 000282                                                                                                                                                                                                                                                    |
| DEVICE<br>26 RE                     | NG CONSTRUCTION BEFORE ORDERING, NOTIFY ENGINEER IF ANY OF<br>S DO NOT FIT.<br>EFRIGERANT PIPING AND SIZES SHALL BE SIZED BY EQUIPMENT MANUFACTURER                                                                                                                                                                      | KWK                                                                                                                                                                                                                                                                                                               |
| 27. A                               | ISTALLED BY CONTRACTOR.<br>LL DUCTWORK PENETRATING FIRE OR COMBINATION FIRE/SMOKE RATED<br>OR CEILINGS SHALL HAVE FIRE OR COMBINATION FIRE/SMOKE DAMPERS.                                                                                                                                                                | ARCHITECTS<br>103 West Lockwood Ave Ste 218                                                                                                                                                                                                                                                                       |
| 28. PI<br>HAS BE<br>COMPL`          | ROVIDE OWNER WITH A CERTIFIED LETTER THAT THE MECHANICAL SYSTEM<br>EEN INSTALLED PER THE PLANS, SPECIFICATIONS AND CHANGE ORDER<br>YING WITH ALL APPLICABLE CODES AND STANDARDS FOR THE CITY,<br>Y, AND STATE HEALTH AND BUILDING CODES AND ORDINANCES.                                                                  | St. Louis, Missouri 63119<br>p. 314.942.8810<br>info@kwkarchitects.com                                                                                                                                                                                                                                            |
| 29. AI<br>ALL JO<br>TRANSI          | LL ELBOWS, FITTINGS, ETC., IN PIPING AND DUCTWORK REQUIRED TO CLEAR<br>DB OBSTRUCTIONS ARE NOT NECESSARILY INDICATED. ALL NECESSARY<br>ITIONS, FITTINGS AND OFFSETS ARE REQUIRED WHETHER SHOWN ARE NOT.                                                                                                                  | KWK Architects, L.L.C. MO<br>Certificate of Authority<br>#2013009784                                                                                                                                                                                                                                              |
| PROVID<br>WERE I                    | CCESS PANELS REQUIRED TO SERVICE MECHANICAL EQUIPMENT SHALL BE<br>DE BY G.C. MECHANICAL CONTRACTOR TO COORDINATE WITH G.C. ON LOCATIONS<br>NEEDED.                                                                                                                                                                       | 303rd Engineering Group, LLC                                                                                                                                                                                                                                                                                      |
| INSTAL                              | ON SELECTION OF THE MECHANICAL APPLIANCES SUBMIT THE MANUFACTURER'S<br>LATION INSTRUCTIONS TO THE BUILDING DEPARTMENT, INCLUDING LISTING FOR<br>E INSTALLATION WHEN APPLICABLE.                                                                                                                                          | MO Certificate of Authority                                                                                                                                                                                                                                                                                       |
| BALAN                               | MECHANICAL CONTRACTOR SHALL ENGAGE A TESTING, ADJUSTING AND<br>CING AGENT CERTIFIED BY EITHER AABC OR NEBB, TO BALANCE AIR                                                                                                                                                                                               | ELECTRICAL, MECHANICAL/ PLUMBING<br>ENGINEERING: 2007023885                                                                                                                                                                                                                                                       |
| 33. D                               | AS INDICATED ON PLANS.<br>DESIGN AND OBTAIN APPROVAL FROM AUTHORITIES HAVING JURISDICTION                                                                                                                                                                                                                                |                                                                                                                                                                                                                                                                                                                   |
| PROVID                              | EISMIC RESTRAINT HANGERS AND SUPPORTS FOR PIPING AND EQUIPMENT.<br>DE SUBMITAL TO ENGINEER FOR APPROVAL.                                                                                                                                                                                                                 | 12015 MANCHESTER RD.<br>SUITE 141<br>ST. LOUIS, MO 63131                                                                                                                                                                                                                                                          |
| 34. M                               | ALL MECHANICAL WORK SHALL COMPLY WITH IMC-2012.<br>MECHANICAL CONTRACTOR PROVIDE O&M MANUAL AT CLOSEOUT AND                                                                                                                                                                                                              | (314) 965–8052<br>MO Certificate of Authority<br>#2007008508                                                                                                                                                                                                                                                      |
| TRAINI                              | NG OF PERSONNEL.                                                                                                                                                                                                                                                                                                         | OFFICE OF ADMINISTRATION<br>DIVISION OF FACILITIES<br>MANAGEMENT,                                                                                                                                                                                                                                                 |
|                                     |                                                                                                                                                                                                                                                                                                                          |                                                                                                                                                                                                                                                                                                                   |
| <b>ÍBOI</b>                         | LS LEGEND                                                                                                                                                                                                                                                                                                                | MISSOURI<br>DEPARTMENT OF<br>NATURAL RESOURCES                                                                                                                                                                                                                                                                    |
| 7                                   | SIDEWALL RETURN AIR GRILLE                                                                                                                                                                                                                                                                                               | SIX NEW                                                                                                                                                                                                                                                                                                           |
| D —                                 | CONDENSATE DRAIN (C.D.)                                                                                                                                                                                                                                                                                                  | FULL SERVICE                                                                                                                                                                                                                                                                                                      |
|                                     | NATURAL GAS PIPING PIPE TURNING DOWN                                                                                                                                                                                                                                                                                     |                                                                                                                                                                                                                                                                                                                   |
|                                     | PIPE TURNING UP GAS COCK                                                                                                                                                                                                                                                                                                 | CABINS -                                                                                                                                                                                                                                                                                                          |
| +++                                 | GAS REGULATOR<br>UNION                                                                                                                                                                                                                                                                                                   | JOHNSON'S                                                                                                                                                                                                                                                                                                         |
| S-1<br>100                          | AIR DEVICE TAG<br>CFM<br>CFM<br>S - SUPPLY<br>R - RETURN<br>E - EXHAUST                                                                                                                                                                                                                                                  | SHUT-INS                                                                                                                                                                                                                                                                                                          |
| <u>TU-1</u>                         | E - EXHAUST<br>EQUIPMENT IDENTIFICATION                                                                                                                                                                                                                                                                                  |                                                                                                                                                                                                                                                                                                                   |
| OA                                  | OUTSIDE AIR                                                                                                                                                                                                                                                                                                              | STATE PARK                                                                                                                                                                                                                                                                                                        |
| EA                                  | EXHAUST AIR                                                                                                                                                                                                                                                                                                              | PROJECT # X2206-01                                                                                                                                                                                                                                                                                                |
|                                     |                                                                                                                                                                                                                                                                                                                          | SITE # 5213<br>FACILITY # 7815213016, 7815213017,<br>7815213018, 7815213019,                                                                                                                                                                                                                                      |
|                                     |                                                                                                                                                                                                                                                                                                                          | 7815213020, 7815213021                                                                                                                                                                                                                                                                                            |
|                                     |                                                                                                                                                                                                                                                                                                                          |                                                                                                                                                                                                                                                                                                                   |
|                                     |                                                                                                                                                                                                                                                                                                                          | NO. DATE DESCRIPTION                                                                                                                                                                                                                                                                                              |
|                                     |                                                                                                                                                                                                                                                                                                                          |                                                                                                                                                                                                                                                                                                                   |
|                                     |                                                                                                                                                                                                                                                                                                                          |                                                                                                                                                                                                                                                                                                                   |
|                                     |                                                                                                                                                                                                                                                                                                                          |                                                                                                                                                                                                                                                                                                                   |
|                                     |                                                                                                                                                                                                                                                                                                                          |                                                                                                                                                                                                                                                                                                                   |
|                                     | O ROOF CAP.                                                                                                                                                                                                                                                                                                              | DATE: 04.11.2023                                                                                                                                                                                                                                                                                                  |
|                                     | ROOF CAP.                                                                                                                                                                                                                                                                                                                | FE PROJECT #:<br>220058                                                                                                                                                                                                                                                                                           |
|                                     |                                                                                                                                                                                                                                                                                                                          | СНЕСК-                                                                                                                                                                                                                                                                                                            |
|                                     | G CHASE.<br>INF OF SIGHT.                                                                                                                                                                                                                                                                                                | GRS                                                                                                                                                                                                                                                                                                               |

5 FLOOR GRILLE (S-3) FOR VENTILATION PURPOSES OF PLUMBING CHASE. PROVIDE SHEET METAL BOOT TO FLOOR GRILLE TO ELIMINATE LINE OF SIGHT.

## MECHANICAL

SHEET TITLE:

PLANS AND NOTES

62 OF 75 SHEETS

EXI MARK MFR. TYPE MODEL CF EF-1 COOK GC CEILING MNT. EF-2 COOK GC CEILING MNT. 1 BACK DRAFT DAMPER

2 MOUNTING BRACKETS

3 WALL MOUNTED ON/OFF SWITCH

| YPE   | HEATING<br>CAPACITY | COOLING<br>CAPACITY | NOM.<br>CFM | ESP | FAN<br>HP | VOLT/PH | ACCESSORIES |
|-------|---------------------|---------------------|-------------|-----|-----------|---------|-------------|
| -FLOW | 8 KW                | 18 MBH              | 600         | .5  | 1/2       | 240/1   | 12345       |
| -FLOW | 10 KW               | 24 MBH              | 800         | .5  | 1/2       | 240/1   | 12345       |
|       |                     |                     |             |     |           |         |             |
|       |                     |                     |             |     |           |         |             |
|       |                     |                     |             |     |           |         |             |
|       |                     |                     |             |     |           |         |             |

| HEAT PUMP SCHEDULE |         |            |                 |                    |                        |  |  |  |  |  |
|--------------------|---------|------------|-----------------|--------------------|------------------------|--|--|--|--|--|
| SEER               | VOLT/PH | MCA        | MOCP            | SERVING            | ACCESSORIES            |  |  |  |  |  |
| 17.0               | 240/1   | 12.7       | 15              | F-1                | 12345                  |  |  |  |  |  |
| 17.0               | 240/1   | 17.4       | 20              | F-2                | 12345                  |  |  |  |  |  |
|                    |         |            |                 |                    |                        |  |  |  |  |  |
|                    |         |            |                 |                    |                        |  |  |  |  |  |
|                    | 17.0    | 17.0 240/1 | 17.0 240/1 12.7 | 17.0 240/1 12.7 15 | 17.0 240/1 12.7 15 F-1 |  |  |  |  |  |

| 1    | AIR   | DEV                              | ICE                   | SCH        | EDU        | LE       |       |                 |
|------|-------|----------------------------------|-----------------------|------------|------------|----------|-------|-----------------|
| TION | THROW | NECK<br>SIZE<br>(DIA. OR<br>WXH) | FACE<br>SIZE<br>(WXH) | MAX<br>CFM | NC<br>(DB) | MATERIAL | COLOR | ACCESSORIES     |
| 'LY  | 2-WAY | 8X6                              | 10X8                  | 100        | 25         | STEEL    | WHITE | [1] [2] [3] [4] |
| LY   | 2-WAY | 12X8                             | 14X10                 | 200        | 25         | STEEL    | WHITE | 1234            |
| LY   | 1-WAY | 6X14                             | 8X16                  | -          | 25         | STEEL    | BROWN | 1               |
| RN   | 1-WAY | 10x6                             | 12x8                  | 200        | 25         | STEEL    | WHITE | 12              |
| RN   | 1-WAY | 36x6                             | 36x8                  | 800        | 25         | STEEL    | WHITE | 12              |
|      |       |                                  |                       |            |            |          |       |                 |

| CHAUST FAN SCHEDULE |                      |                                                         |                            |                                                                                                 |                                                                                                               |                                                                                                                                                      |  |  |
|---------------------|----------------------|---------------------------------------------------------|----------------------------|-------------------------------------------------------------------------------------------------|---------------------------------------------------------------------------------------------------------------|------------------------------------------------------------------------------------------------------------------------------------------------------|--|--|
| E.S.P.              | FAN<br>R.P.M.        | DRIVE                                                   | HP                         | WATTS                                                                                           | VOLTS/<br>PHASE                                                                                               | ACCESSORIES                                                                                                                                          |  |  |
| .25                 | 1300                 | DIRECT                                                  |                            |                                                                                                 | 120/1                                                                                                         | [] [2] [3]                                                                                                                                           |  |  |
| .25                 | 1300                 | DIRECT                                                  |                            |                                                                                                 | 120/1                                                                                                         | [1][2][3]                                                                                                                                            |  |  |
|                     |                      |                                                         |                            |                                                                                                 |                                                                                                               |                                                                                                                                                      |  |  |
| -                   | <b>B.S.P.</b><br>.25 | B.S.P.         FAN<br>R.P.M.           .25         1300 | E.S.P. FAN<br>R.P.M. DRIVE | B.S.P.         FAN<br>R.P.M.         DRIVE         HP           .25         1300         DIRECT | B.S.P.         FAN<br>R.P.M.         DRIVE         HP         WATTS           .25         1300         DIRECT | E.S.P.         FAN<br>R.P.M.         DRIVE         HP         WATTS         VOLTS/<br>PHASE           .25         1300         DIRECT          120/1 |  |  |

### FIRE ALARM LEGEND

| WALL MOUNT                                 | CEILING N                                                                                                                                                                                                | IOUNTED |                                |
|--------------------------------------------|----------------------------------------------------------------------------------------------------------------------------------------------------------------------------------------------------------|---------|--------------------------------|
| F                                          | FIRE ALARM PULL STATION                                                                                                                                                                                  |         |                                |
| F<br>DD<br>PE<br>H<br>SD<br>SS<br>MM<br>CM | FIRE ALARM DEVICE<br>DUCT SMOKE DETECTOR<br>PHOTO-ELECTRIC CELL<br>HEAT DETECTOR<br>SYSTEM SMOKE DETECTOR<br>SINGLE STATION SMOKE DETECT<br>MONITOR MODULE<br>CONTROL MODULE<br>SMOKE DETECTOR W/SOUNDER |         | E<br>DD<br>PE<br>H<br>SD<br>SS |
| F<br>HS                                    | FIRE ALARM HORN AND STROBE<br>(CANDELLA 75 OR AS INDICATED                                                                                                                                               |         | (F)⊲<br>HS                     |
| FØ                                         | FIRE ALARM SPEAKER                                                                                                                                                                                       |         | €A<br>S                        |
| F                                          | STROBE ONLY                                                                                                                                                                                              |         | (F)                            |
| FO                                         | WATER FLOW BELL                                                                                                                                                                                          |         |                                |
| FS                                         | FIRE ALARM FLOW SWITCH                                                                                                                                                                                   |         |                                |
| TS                                         | FIRE ALARM TAMPER SWITCH                                                                                                                                                                                 |         |                                |
| FACP                                       | FIRE ALARM CONTROL PANEL                                                                                                                                                                                 |         |                                |
| AP                                         | FIRE ALARM ANNUNCIATION PAN                                                                                                                                                                              | NEL     |                                |
| DH                                         | DOOR HOLD OPENER                                                                                                                                                                                         |         |                                |
| ELE(                                       |                                                                                                                                                                                                          | END     |                                |
| Ψ                                          | DUPLEX RECEPTACLE                                                                                                                                                                                        |         |                                |

- DUPLEX RECEPTACLE ABOVE COUNTER OR HIGHER  $\oplus$ QUADPLEX RECEPTACLE DUPLEX RECEPTACLE - BOTTOM SWITCHED SIMPLEX RECEPTACLE SPECIAL PURPOSE RECEPTACLE ۲  $\bigcirc$ J-BOX  $\Box$ DISCONNECT SWITCH - NON-FUSED □ DISCONNECT SWITCH - FUSED  $\boxtimes \mathsf{L}$ COMBINATION STARTER/DISCONNECT SWITCH DUPLEX RECEPTACLE - CEILING, RECESSED φ DUPLEX RECEPTACLE - FLOOR, RECESSED ELECTRIC PANEL TYPICAL RECEPTACLE MARKINGS
- $\Phi$  receptacle symbol GFI - GROUND FAULT CIRCUIT INTERUPTER
- WP ------ WEATHERPROOF U - 2-USB PORTS IG - ISOLATED GROUND
- 9b SWITCH DESIGNATION (IF USED)
- CIRCUIT NUMBER