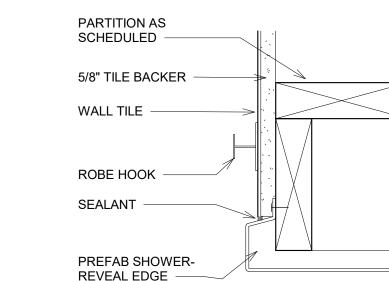

roup, LLC 10420 BAUR BLVD. 51. LOUIS, MISSOURI 63132 314-664-3382 MO Certificate of Authority ELECTRICAL, MECHANICAL/ PLUMBING ENGINEERING: 2007023885 CODE Engineering Services, LLC 12015 Manchester Road Suite 141 St. Louis, MO 63131 MO Certificate of Authority FIRE PROTECTION ENGINEERING: 2007008508 OFFICE OF ADMINISTRATION DIVISION OF FACILITIES MANAGEMENT, DESIGN AND CONSTRUCTION MISSOURI DEPARTMENT OF NATURAL RESOURCES JOHNSON'S SHUT INS **STATE PARK** 148 TAUM SAUK TRAIL, MIDDLE BROOK, MO 63656 PROJECT # X2206-01 SITE # 5213 FACILITY # 7815213016, 7815213020

STATE OF MISSOURI MICHAEL L. PARSON,

GOVERNOR

CONSTRUCTION DOCUMENTS



52 OF 75 SHEETS









INTERIOR HARDWOOD TRIM

HARDWOOD STILE AND RAIL DOOR

INTERIOR HARDWOOD TRIM







STATE OF MISSOURI

DTLS. 55 OF 75 SHEETS







|             |                  |                                   | PROD                     | OUCT (BASIS OF DESIGN)                                 |                                          |                                  |                              |
|-------------|------------------|-----------------------------------|--------------------------|--------------------------------------------------------|------------------------------------------|----------------------------------|------------------------------|
| DESIGNATION | MANUFACTURER     | STYLE                             | NUMBER                   | COLOR                                                  | SIZE                                     | REP                              | NOTES                        |
| CT-1