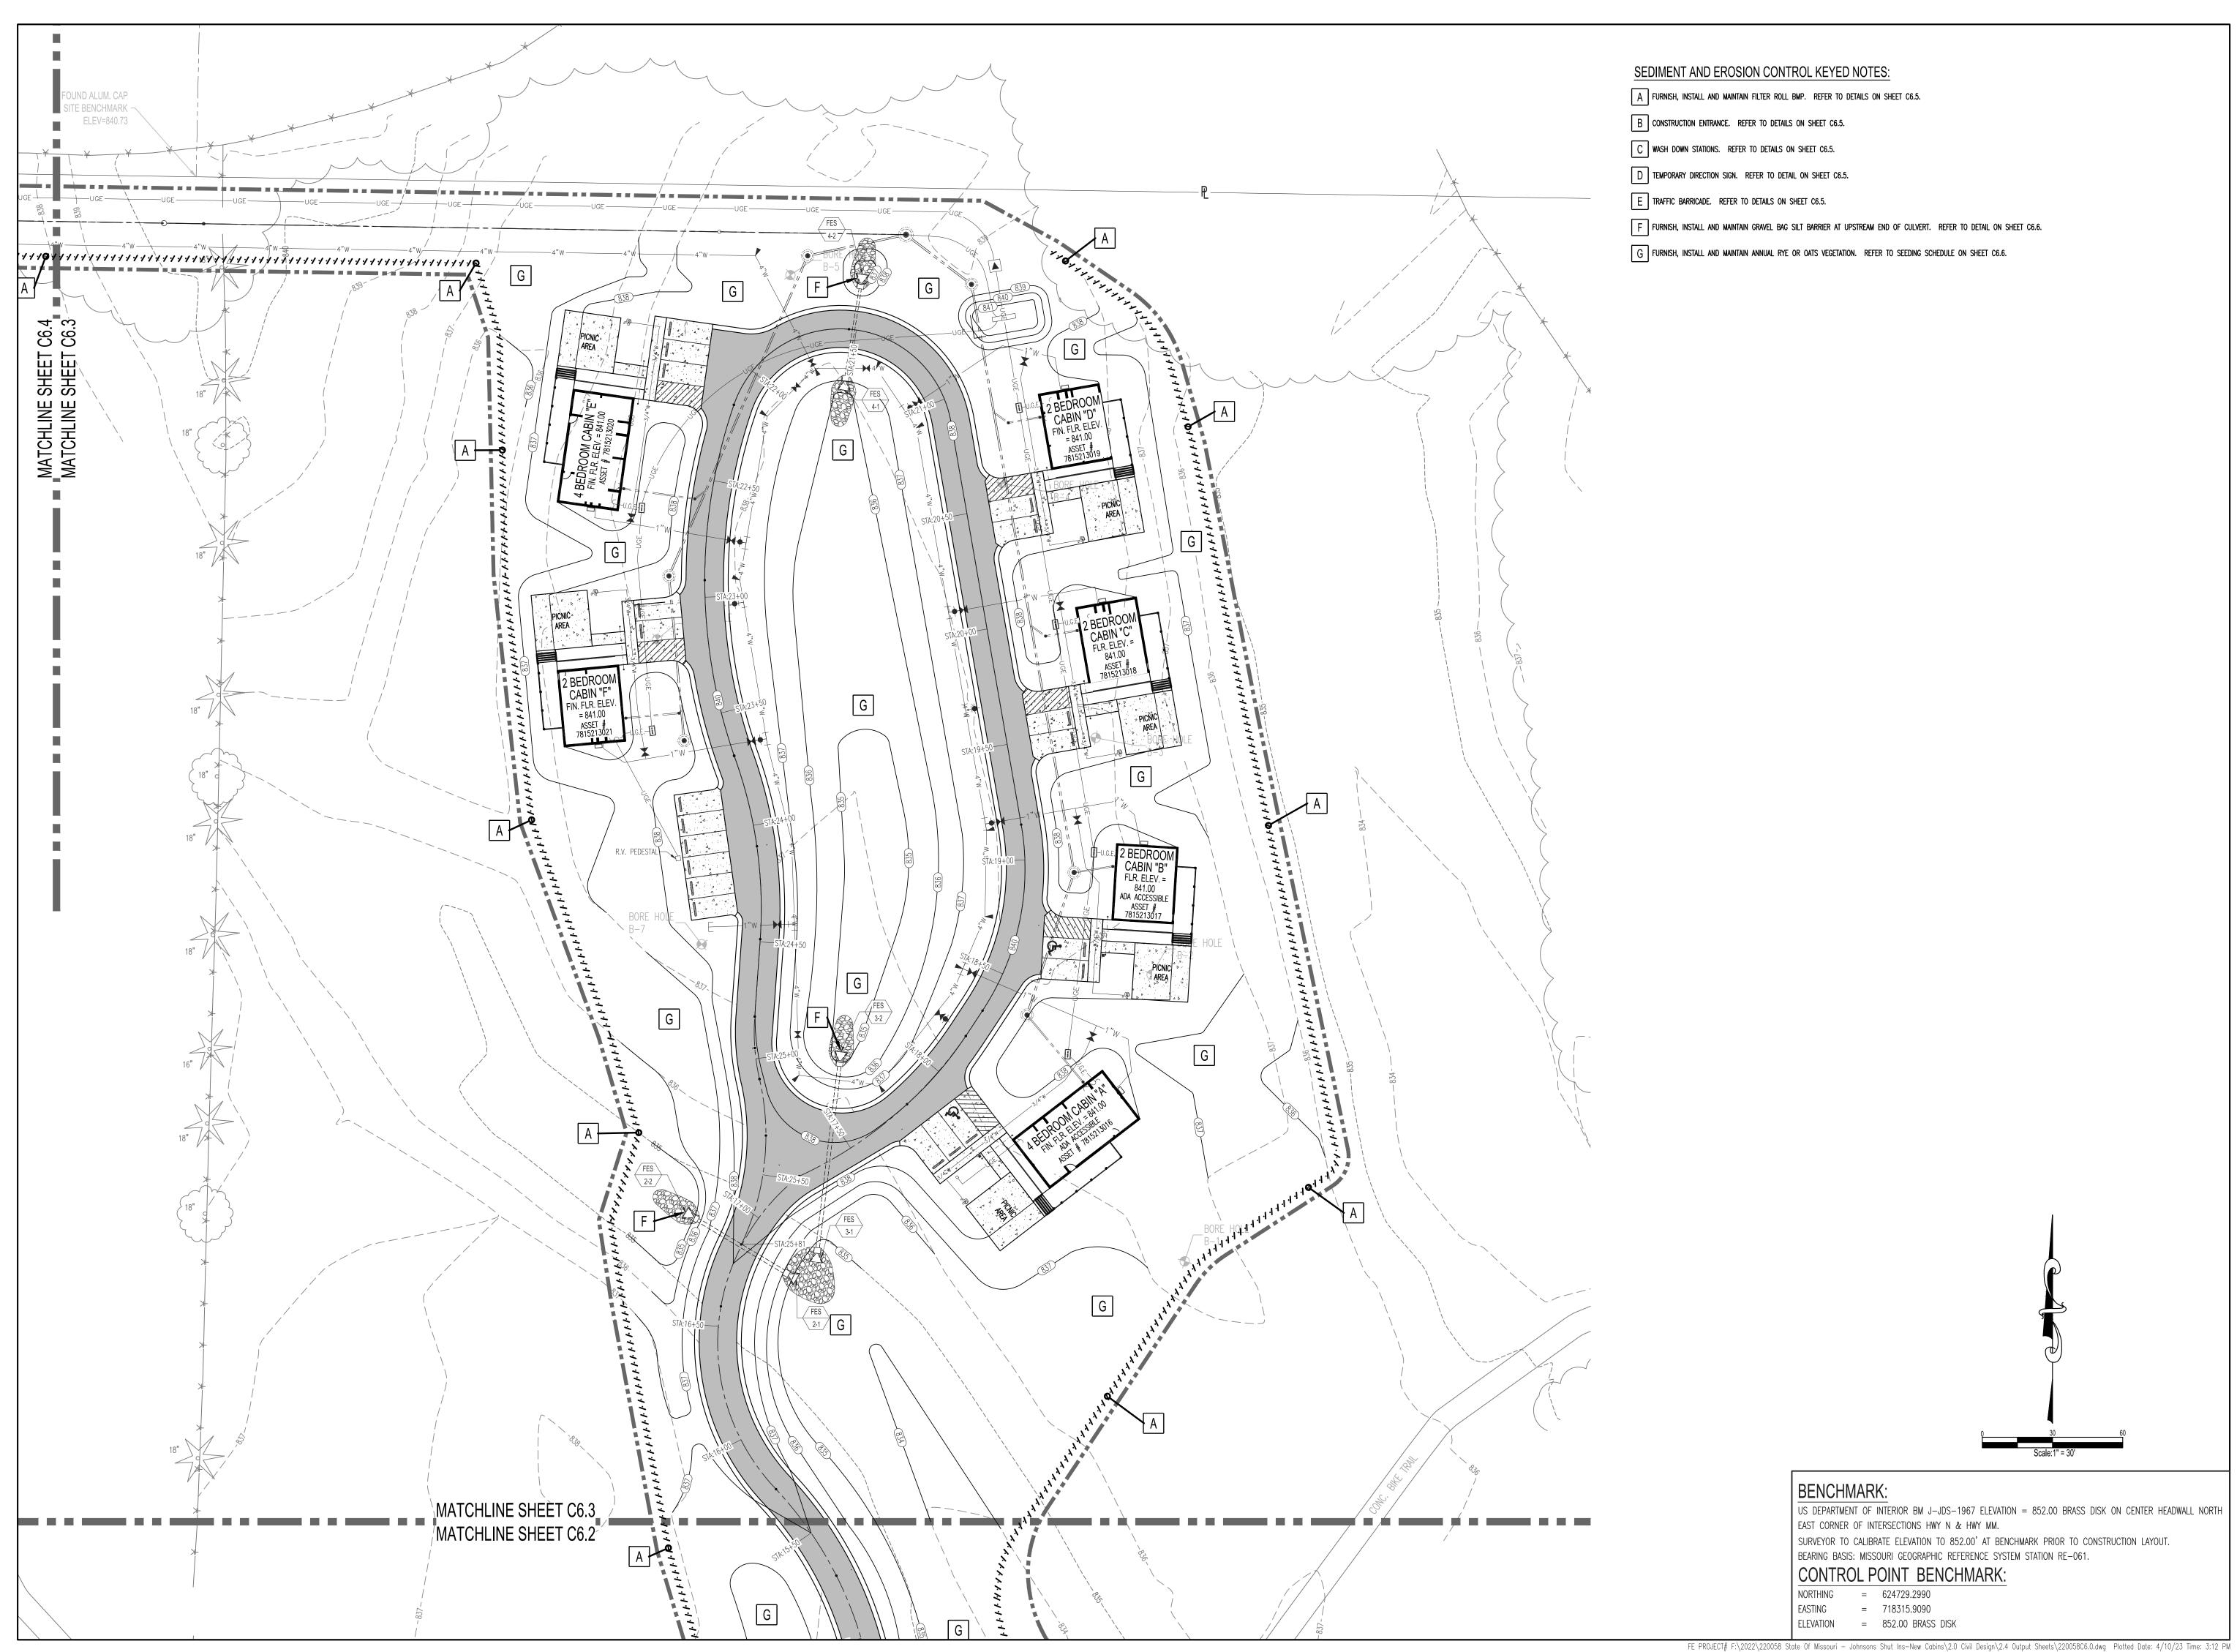

GENERAL NOTES

- 2. ANY EXCESS CONSTRUCTION AND/OR EXCAVATION MATERIALS SHALL BE REMOVED FROM SITE AND DISPOSED OF PROPERLY BY THE CONTRACTOR.
- 3. CONTRACTOR TO DISTURB AFFECTED AREAS THE MINIMUM AMOUNT NECESSARY TO COMPLETE THE WORK AND TO TAKE EXTRA CARE NOT TO DISTURB ANY AREAS OUTSIDE THE CONSTRUCTION AREA LIMITS.
- 4. THE CONTRACTOR SHALL BE RESPONSIBLE FOR INSTALLING EROSION CONTROL DEVICES AS NECESSARY TO CONTROL EROSION DURING THE COURSE OF CONSTRUCTION.
- 5. THE CONTRACTOR SHALL BE RESPONSIBLE FOR OBTAINING ALL CONSTRUCTION PERMITS FROM THE DEPARTMENT OF NATURAL RESOURCES (M.D.N.R.) AND MODOT, AS WELL AS ANY OTHER PERMITS.
- 6. INSTALLATION OF LANDSCAPING AND ENTRANCE SIGNAGE CONSTRUCTION BY MISSOURI DIVISION OF STATE PARKS, SHALL BE REVIEWED BY THE MODOT FOR SIGHT DISTANCE CONSIDERATION AND APPROVED PRIOR TO INSTALLATION OR CONSTRUCTION.
- 7. INTERIM STORM WATER DRAINAGE CONTROL IN THE FORM OF EROSION AND SILTATION CONTROL MEASURES ARE REQUIRED AS INDICATED ON THE DRAWINGS AND IN THE PROJECT SPECIFIC STORMWATER POLLUTION PREVENTION PLAN (SWPPP). MISSOURI PARKS STAFF WILL PROVIDE A SPECIAL INSPECTOR TO MONITOR AND ENFORCE COMPLIANCE WITH THE SWPPP.
- 8. ALL STORM WATER SHALL BE DISCHARGED AT AN ADEQUATE NATURAL DISCHARGE POINT.
- 9. CONTRACTOR TO CLEAN AND MAINTAIN ALL ROADS AND HIGHWAYS USED FOR ACCESS IN A CLEAN CONDITION THROUGHOUT CONSTRUCTION.
- 10. ALL FILLED AREAS, INCLUDING TRENCH BACK FILLS, UNDER BUILDING, PROPOSED STORM AND SANITARY SEWER LINES, PUBLIC RIGHT-OF-WAY AND PAVED AREAS SHALL BE COMPACTED TO A MINIMUM OF 90% OF MAXIMUM DRY DENSITY AS DETERMINED BY THE MODIFIED AASHTO COMPACTION TEST, ASTM D1557-78.
- 11. CONTRACTOR TO CALL 1-800-DIG-RITE TO HAVE ALL UTILITIES LOCATED ON THE GROUND IN ALL AREAS AFFECTED BY CONSTRUCTION, PRIOR TO BEGINNING CONSTRUCTION. CONTRACTOR SHALL ALSO CALL MODOT AND M.D.N.R. TO REVIEW WORK PLAN PRIOR TO COMMENCING CONSTRUCTION AND TO REQUEST FIELD LOCATES FOR ALL UTILITIES NOT PARTICIPATING IN MISSOURI-1-CALL SYSTEM AND STATE AND PRIVATE UTILITIES.
- 12. FOR HYDROGEN SULFIDE PROTECTION, NEW MANHOLES SHALL HAVE FLEXIBLE SHEET LINERS WITH LOCKING EXTENSIONS (AMERON PROTECTIVE LINING DIVISION, AMER-PLATE T-LOCK) MANHOLE BOTTOMS SHALL BE TREATED WITH EPOXY COATING (RAVEN LINING SYSTEMS AQUATAPOXY A-6, TERRE HILL COMPOSITES MULTIPLEX LINER THC-610-SL-68)
- 13. THE CONTRACTOR SHALL IDENTIFY, PROTECT AND COORDINATE WITH THE OWNER TO (MAKE ADEQUATE MONUMENTS) THAT MAY BE DISTURBED PRIOR TO COMMENCING THE WORK. THE CONTRACTOR SHALL ALSO HIRE A MISSOURI PROFESSIONAL LAND SURVEYOR TO RESTORE ANY SURVEY MONUMENTS THAT ARE DISTURBED DURING CONSTRUCTION.
- 14. THE CONTRACTOR SHALL HIRE A MISSOURI PROFESSIONAL LAND SURVEYOR TO DOCUMENT THE NEW SITE UTILITY WORK, "AS-BUILT", INCLUDING ALL SEWER STRUCTURES, WATER SUPPLY AND OTHER BURIED UTILITIES PRIOR TO COMPLETING FINISHED GRADING.
- 15. CONTRACTOR SHALL PROVIDE MODOT A PERFORMANCE BOND FOR WORK IN THEIR RIGHT-OF-WAY