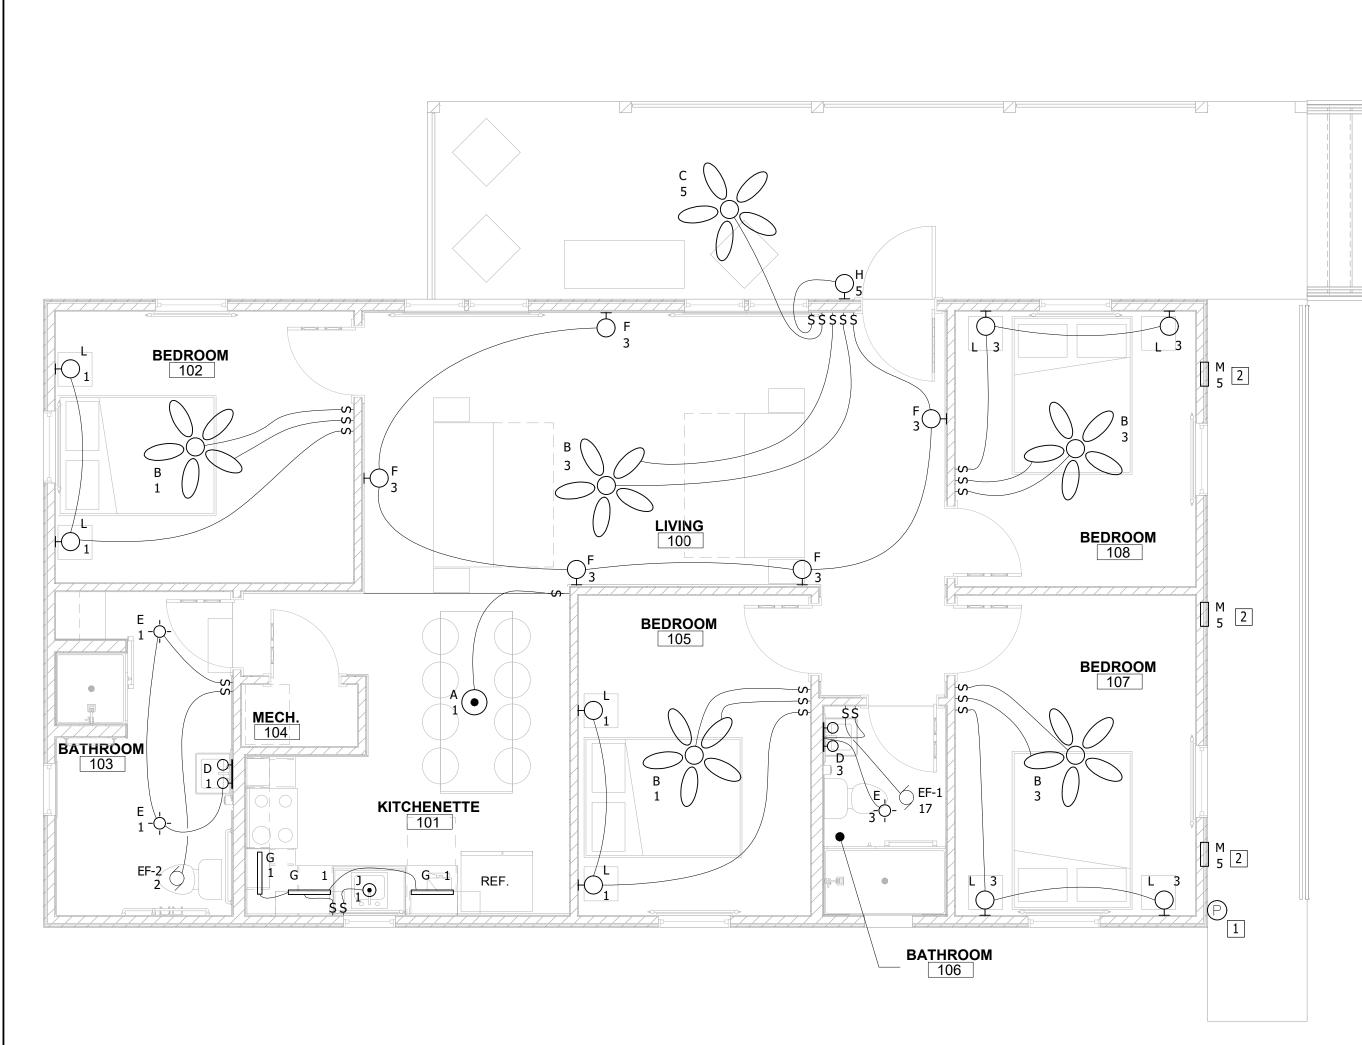

|

FE PROJECT# P:\303rd Eng Group\Projects\2012\58A-2012 Johnson's Shut-Ins Park Cabins\058A-2012 E2.1.dwg Plotted Date: 4/10/23 Time: 12:09 PM

EASTING = 718315.9090

ELEVATION = 852.00 BRASS DISK



SHEET TITLE:

2 BEDROOM CABIN FLOOR PLAN

E2.1

66 OF 75 SHEETS SHEET NUMBER



### 4 BR CABIN PLAN - LIGHTING SCALE: 1/4" = 1'-0"

### **GENERAL NOTES**

- 1. SEE ARCHITECTURAL REFLECTED CEILING PLAN FOR EXACT LOCATION OF LIGHT FIXTURES.
- 2. CONNECT ALL EXIT SIGNS TO AN UNSWITCHED LEG OF CIRCUIT SHOWN.
- 3. CONNECT NIGHT LIGHTS TO AN UNSWITCHED LEG OF CIRCUIT SHOWN.
- 4. FOR LIGHTS WITH EMERGENCY BATTERY BACK-UP: NORMAL DUTY BALLAST TO BE SWITCHED. EMERGENCY BALLAST TO OPERATE UPON POWER FAILURE ONLY.
- 5. PROVIDE WIRING AS REQUIRED BY MANUFACTURER FOR ALL DIMMABLE LED LIGHTING FIXTURES. WIRING WILL VARY DEPENDING ON TYPE OF DIMMING UTILIZED.
- 6. ALL FIRE ALARM SINGLE STATION DETECTORS TO HAVE 120V CONNECTION (SEE PANEL SCHEDULE FOR CIRCUIT #) AND BATTERY BACKUP. ALL DETECTORS TO BE INTERCONNECTED TO ALLOW SIMULTANEOUS ALARM WHEN ANY ONE GOES INTO ALARM.
- 7. PRO