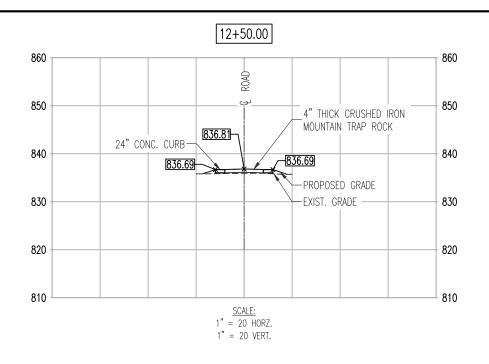

# SIX NEW FULL SERVICE CABINS JOHNSON'S SHUT-INS STATE PARK MIDDLE BROOK, MO. 63656

**OWNER:** 

STATE OF MISSOURI MICHAEL L. PARSON, GOVERNOR

DEPARTMENT OF NATURAL RESOURCES

PROJECT MANAGEMENT: OFFICE OF ADMINISTRATION DIVISION OF FACILITIES MANAGEMENT, DESIGN AND CONSTRUCTION