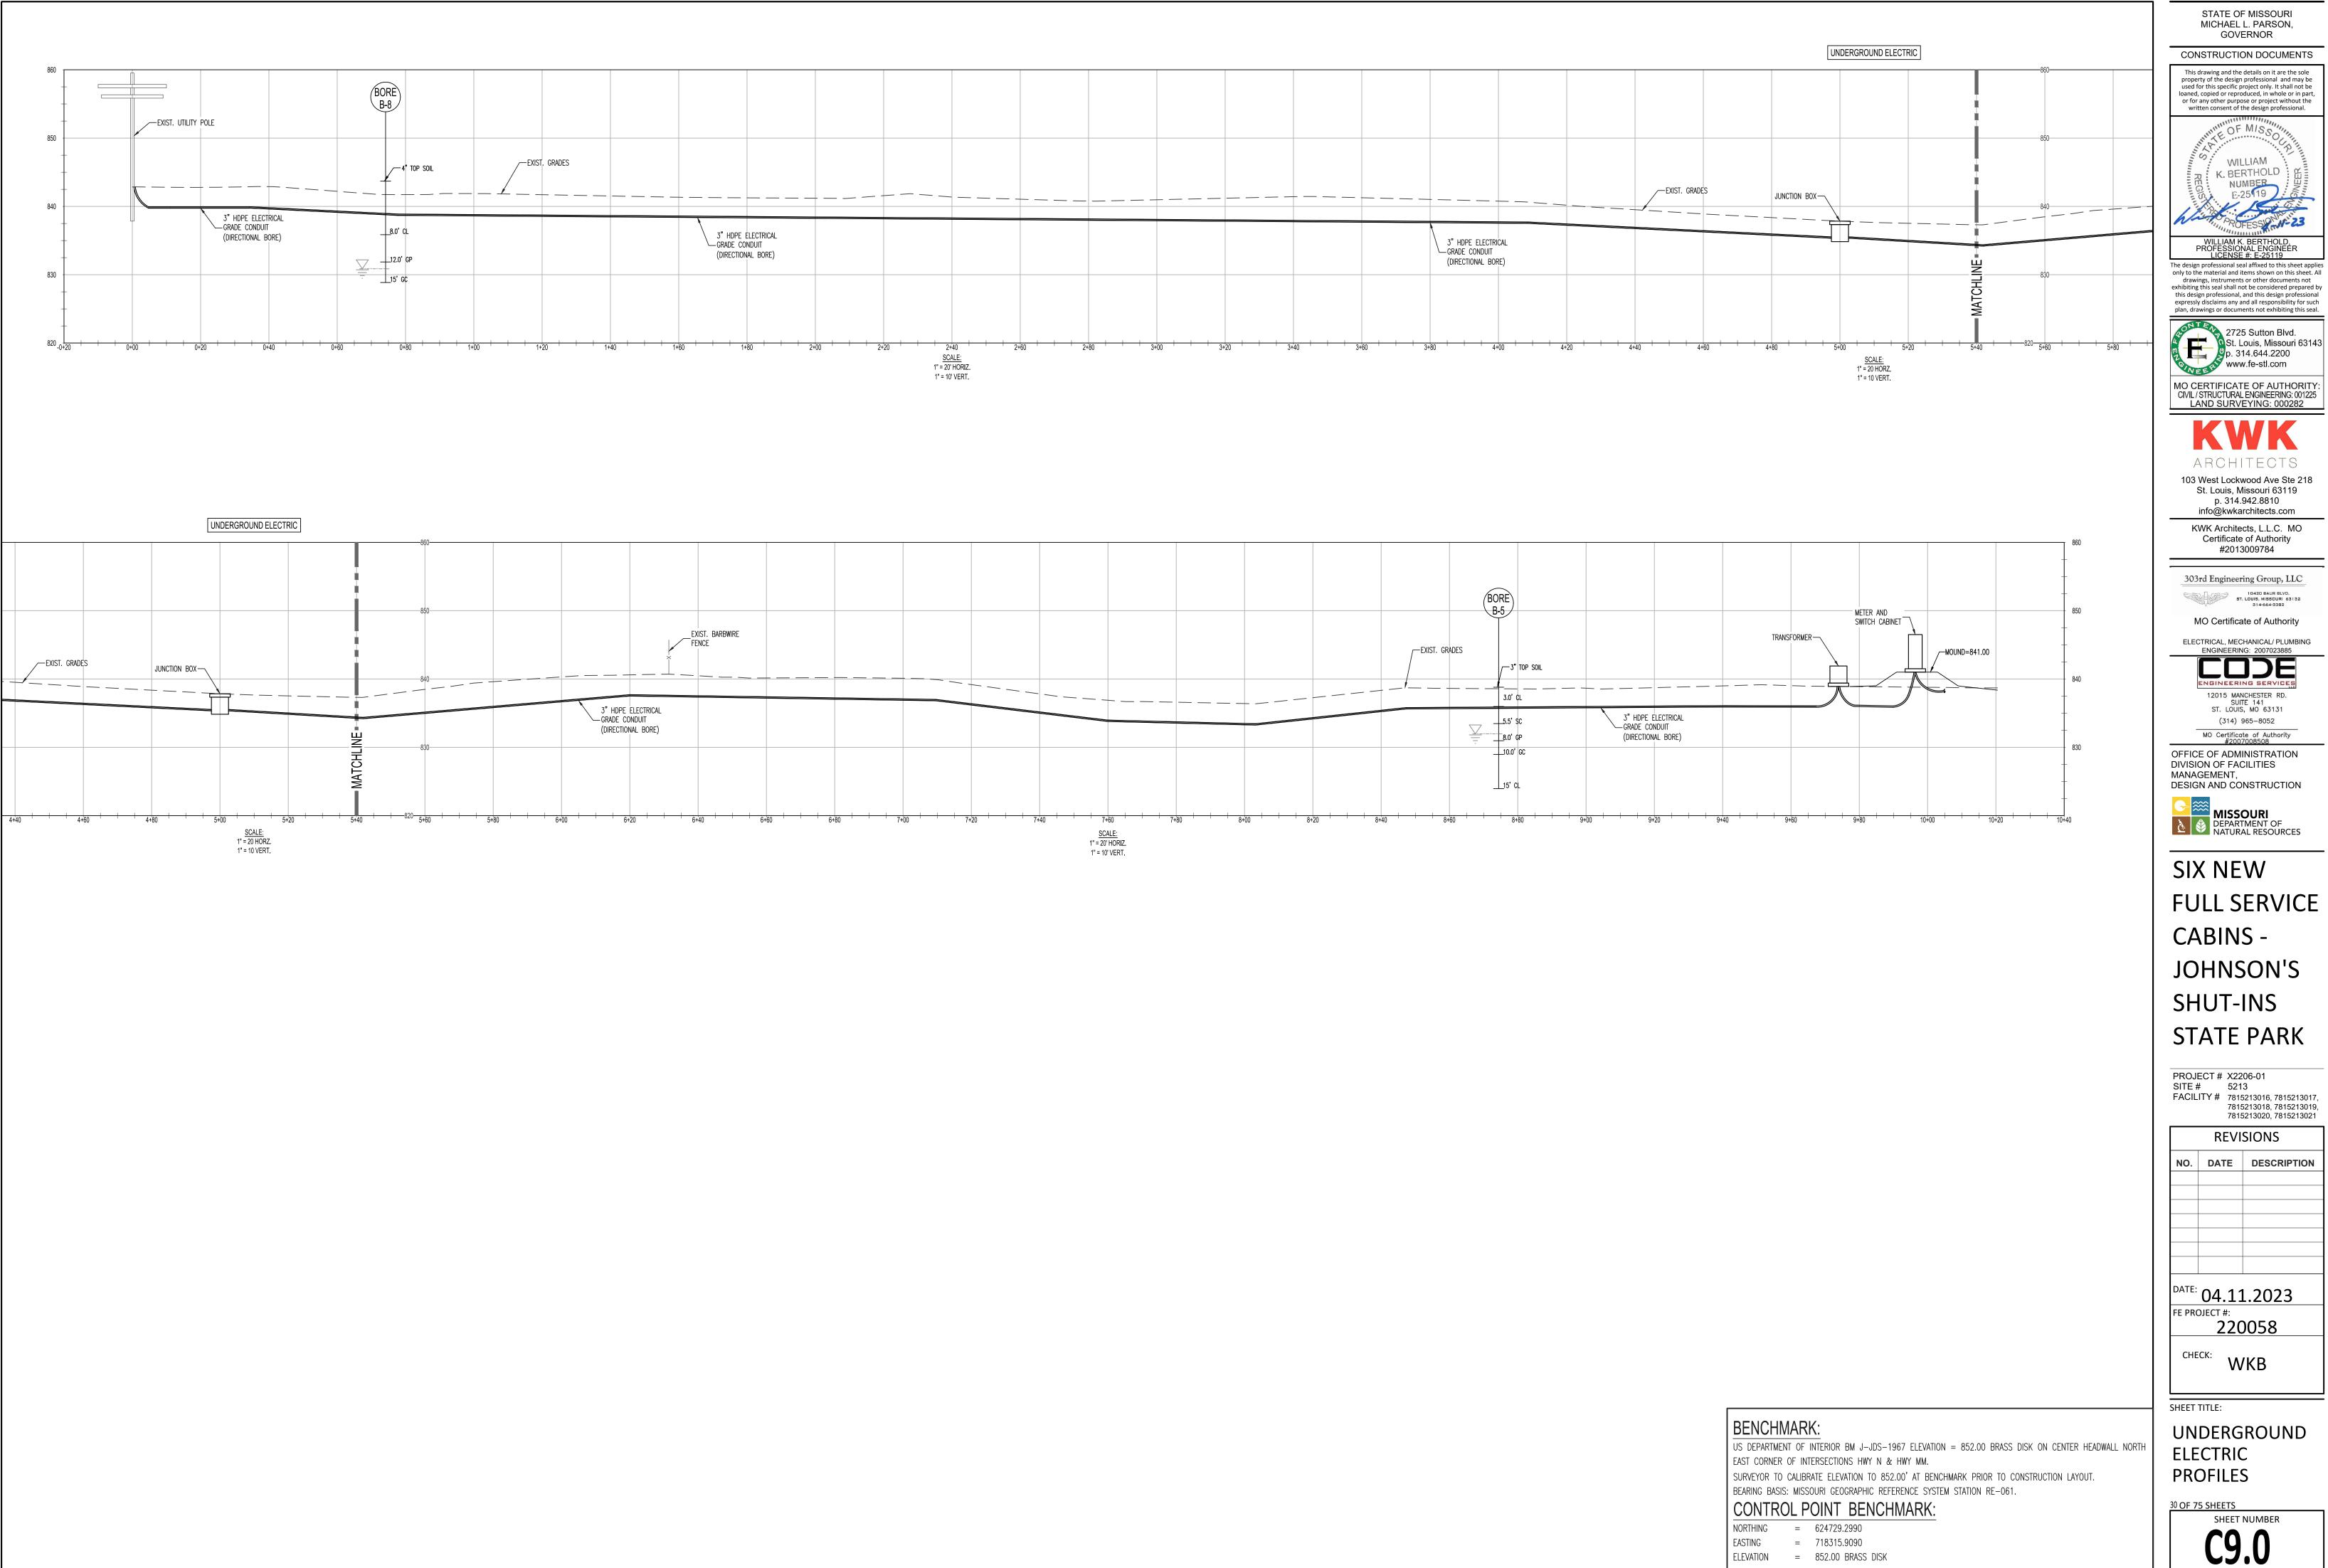

# SIX NEW FULL SERVICE CABINS JOHNSON'S SHUT-INS STATE PARK MIDDLE BROOK, MO. 63656

**OWNER:** 

STATE OF MISSOURI MICHAEL L. PARSON, GOVERNOR

DEPARTMENT OF NATURAL RESOURCES

PROJECT MANAGEMENT: OFFICE OF ADMINISTRATION DIVISION OF FACILITIES MANAGEMENT, DESIGN AND CONSTRUCTION