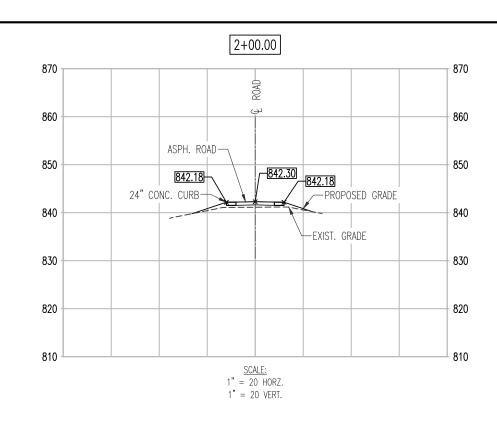

GENERAL NOTES

- 2. ANY EXCESS CONSTRUCTION AND/OR EXCAVATION MATERIALS SHALL BE REMOVED FROM SITE AND DISPOSED OF PROPERLY BY THE CONTRACTOR.
- 3. CONTRACTOR TO DISTURB AFFECTED AREAS THE MINIMUM AMOUNT NECESSARY TO COMPLETE THE WORK AND TO TAKE EXTRA CARE NOT TO DISTURB ANY AREAS OUTSIDE THE CONSTRUCTION AREA LIMITS.
- 4. THE CONTRACTOR SHALL BE RESPONSIBLE FOR INSTALLING EROSION CONTROL DEVICES AS NECESSARY TO CONTROL EROSION DURING THE COURSE OF CONSTRUCTION.
- 5. THE CONTRACTOR SHALL BE RESPONSIBLE FOR OBTAINING ALL CONSTRUCTION PERMITS FROM THE DEPARTMENT OF NATURAL RESOURCES (M.D.N.R.) AND MODOT, AS WELL AS ANY OTHER PERMITS.
- 6. INSTALLATION OF LANDSCAPING AND ENTRANCE SIGNAGE CONSTRUCTION BY MISSOURI DIVISION OF STATE PARKS, SHALL BE REVIEWED BY THE MODOT FOR SIGHT DISTANCE CONSIDERATION AND APPROVED PRIOR TO INSTALLATION OR CONSTRUCTION.
- 7. INTERIM STORM WATER DRAINAGE CONTROL IN THE FORM OF EROSION AND SILTATION CONTROL MEASURES ARE REQUIRED AS INDICATED ON THE DRAWINGS AND IN THE PROJECT SPECIFIC STORMWATER POLLUTION PREVENTION PLAN (SWPPP). MISSOURI PARKS STAFF WILL PROVIDE A SPECIAL INSPECTOR TO MONITOR AND ENFORCE COMPLIANCE WITH THE SWPPP.
- 8. ALL STORM WATER SHALL BE DISCHARGED AT AN ADEQUATE NATURAL DISCHARGE POINT.
- 9. CONTRACTOR TO CLEAN AND MAINTAIN ALL ROADS AND HIGHWAYS USED FOR ACCESS IN A CLEAN CONDITION THROUGHOUT CONSTRUCTION.
- 10. ALL FILLED AREAS, INCLUDING TRENCH BACK FILLS, UNDER BUILDING, PROPOSED STORM AND SANITARY SEWER LINES, PUBLIC RIGHT-OF-WAY AND PAVED AREAS SHALL BE COMPACTED TO A MINIMUM OF 90% OF MAXIMUM DRY DENSITY AS DETERMINED BY THE MODIFIED AASHTO COMPACTION TEST, ASTM D1557-78.
- 11. CONTRACTOR TO CALL 1-800-DIG-RITE TO HAVE ALL UTILITIES LOCATED ON THE GROUND IN ALL AREAS AFFECTED BY CONSTRUCTION, PRIOR TO BEGINNING CONSTRUCTION. CONTRACTOR SHALL ALSO CALL MODOT AND M.D.N.R. TO REVIEW WORK PLAN PRIOR TO COMMENCING CONSTRUCTION AND TO REQUEST FIELD LOCATES FOR ALL UTILITIES NOT PARTICIPATING IN MISSOURI-1-CALL SYSTEM AND STATE AND PRIVATE UTILITIES.
- 12. FOR HYDROGEN SULFIDE PROTECTION, NEW MANHOLES SHALL HAVE FLEXIBLE SHEET LINERS WITH LOCKING EXTENSIONS (AMERON PROTECTIVE LINING DIVISION, AMER-PLATE T-LOCK) MANHOLE BOTTOMS SHALL BE TREATED WITH EPOXY COATING (RAVEN LINING SYSTEMS AQUATAPOXY A-6, TERRE HILL COMPOSITES MULTIPLEX LINER THC-610-SL-68)
- 13. THE CONTRACTOR SHALL IDENTIFY, PROTECT AND COORDINATE WITH THE OWNER TO (MAKE ADEQUATE MONUMENTS) THAT MAY BE DISTURBED PRIOR TO COMMENCING THE WORK. THE CONTRACTOR SHALL ALSO HIRE A MISSOURI PROFESSIONAL LAND SURVEYOR TO RESTORE ANY SURVEY MONUMENTS THAT ARE DISTURBED DURING CONSTRUCTION.
- 14. THE CONTRACTOR SHALL HIRE A MISSOURI PROFESSIONAL LAND SURVEYOR TO DOCUMENT THE NEW SITE UTILITY WORK, "AS-BUILT", INCLUDING ALL SEWER STRUCTURES, WATER SUPPLY AND OTHER BURIED UTILITIES PRIOR TO COMPLETING FINISHED GRADING.
- 15. CONTRACTOR SHALL PROVIDE MODOT A PERFORMANCE BOND FOR WORK IN THEIR RIGHT-OF-WAY