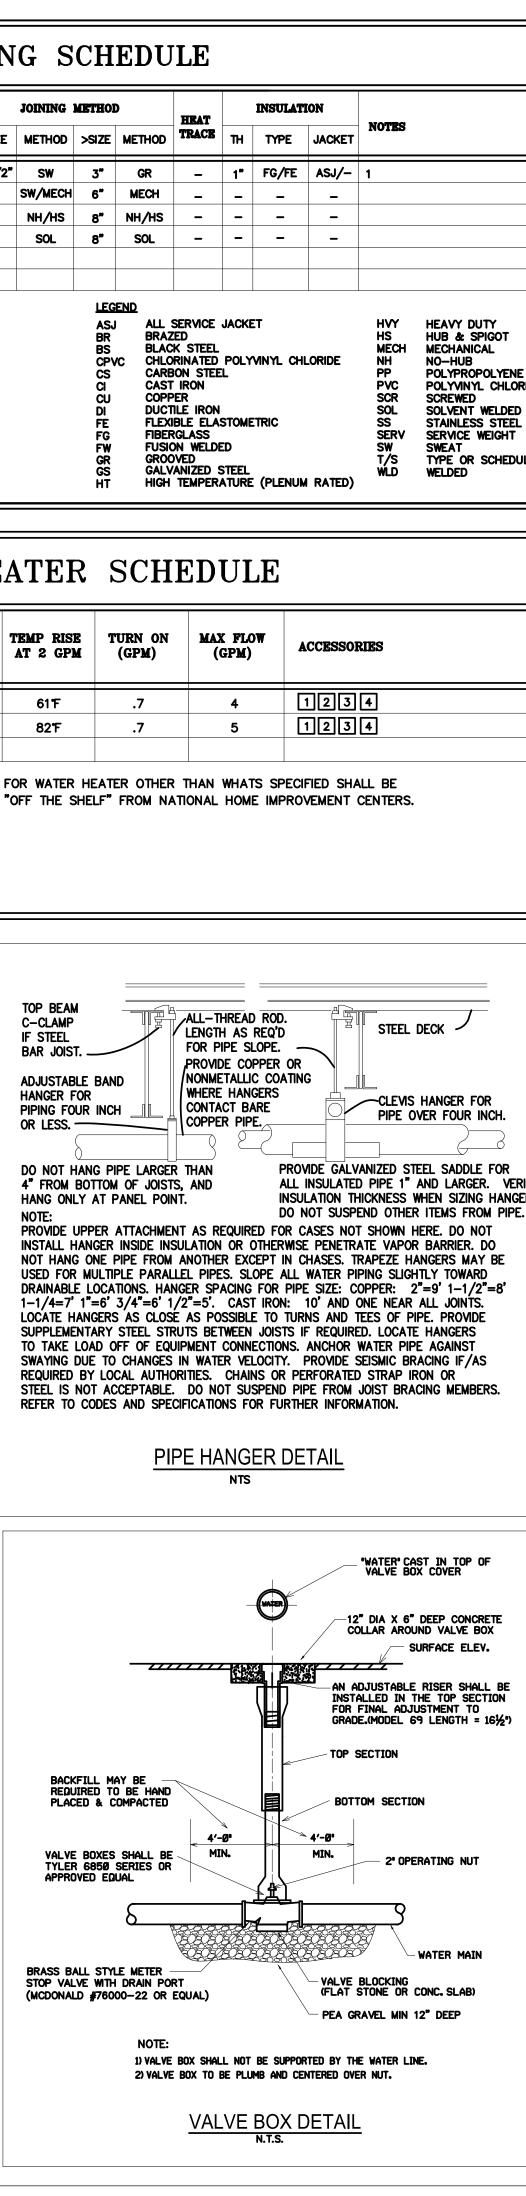

|           |        |        |       |      |      |            |         | LEG                                    | END                                    |                                                        |
| 1) INSULATE ALL HOT<br>EXTERIOR WALLS. | WATER PIPING AND ALL WA | ter pipir | NG LOC | ATED I | N     |      |      |            |         | AS<br>BR<br>BS<br>CP<br>CS<br>CI<br>CU | BRAZ<br>BLAC<br>/C CHLC<br>CARE        | K STE<br>RINAT<br>BON S<br>I IRON                      |
|                                        |                         |           |        |        |       |      |      |            |         | DI<br>FE<br>FG<br>GR<br>GS             | DUCT<br>FLEX<br>FIBEF<br>FUSIO<br>GROO | ILE IR<br>IBLE E<br>RGLAS:<br>ON WE<br>OVED<br>(ANIZE) |











## PLUMBING FIXTURE SCHEDULE

- WATER CLOSET (WC-1) AMERICAN STANDARD CADET #3517C.101, 1.28 GPF, VITREOUS CHINA, ELONGATED BOWL, WHITE, BOLT <u>/wc</u> 1 CAPS, TANK TYPE, ANTIBACTERIAL TOILET SEAT, HARDWARE TO BE STEEL.
- ADA WATER CLOSET (WC-2) AMERICAN STANDARD CADET #3517A.001, ADA COMPLIANT, 1.28 GPF, VITREOUS CHINA, <u>(WC</u>) ELONGATED BOWL, WHITE, BOLT CAPS, TANK TYPE, ANTIBACTERIAL TOILET SEAT, HARDWARE TO BE STEEL.
- WALL HUNG LAVATORY (LAV-1) AMERICAN STANDARD LUCERNE #0355.012, FAUCET HOLES 4" ON CENTER, WHITE ADA LAV 1 COMPLIANT, VITREOUS CHINA WITH CARRIER, OFFSET P-TRAP. FAUCET: MOEN CAL #84502 SINGLE HANDLE FAUCET, WITH POP-UP, CHROME, ADA COMPLIANT AND ALL NECESSARY PIPING, INSULATE PIPING PER ADA REQUIREMENTS WITH 'TRU BRO" INSULATION KIT.
- <u>(SK)</u> 1 KITCHEN SINK