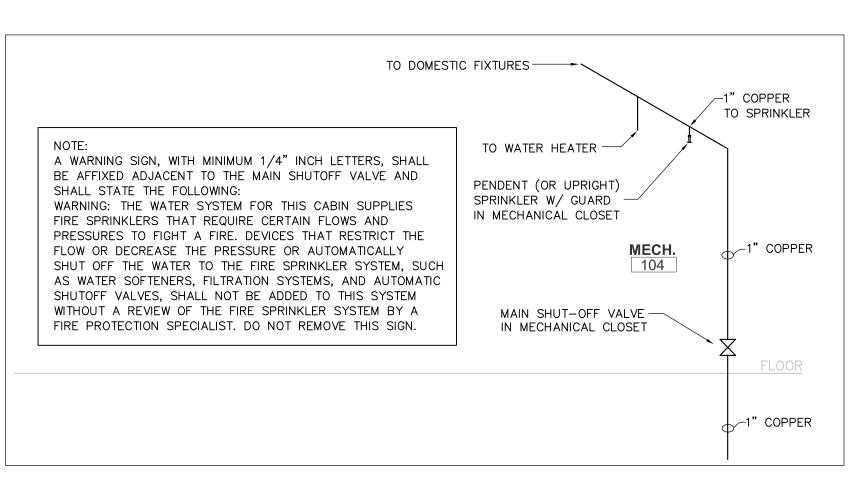

|      |
|       |      |        |                |                                  |            |       |          |      |
|       |      |        |                |                                  |            |       |          |      |
|       |      |        |                |                                  |            |       |          |      |
|       |      |        |                |                                  |            |       |          |      |
|       |      |        |                |                                  |            |       |          |      |
|       |      |        |                | TOTAL                            | SPRINKLERS |       |          | 1    |

2 SPRINKLER RISER DIAGRAM NO SCALE

### 1 4 BEDROOM CABIN FIRE PROTECTION PLAN



## SCOPE OF WORK

INSTALL A LIMITED AREA SPRINKLER SYSTEM FOR THE NEW CABINS AT JOHNSON'S SHUT-INS STATE PARK. SPRINKLER PROTECTION WILL BE LIMITED TO ONE SPRINKLER IN THE MECHANICAL ROOM OF EACH CABIN. THE SPRINKLER TO BE SUPPLIED FROM THE DOMESTIC WATER SYSTEM AND WILL BE CONSIDERED A MULTIPURPOSE PIPING SYSTEM IN ACCORDANCE WITH SECTION 6.3 OF NFPA 13D.

## APPLICABLE CODES

2018 INTERNATIONAL BUILDING CODE 2016 NFPA 13- STANDARD FOR THE INSTALLATION OF SPRINKLER SYSTEMS 2016 NFPA 13D- STANDARD FOR THE INSTALLATION OF SPRINKLER SYSTEMS IN ONE- AND TWO-FAMILY DWELLINGS AND MANUFACTURED HOMES

## FIRE PROTECTION GENERAL NOTES

1. INSTALL ALL WORK IN STRICT COMPLIANCE WITH THE NFPA 13D, NFPA 13, AND ALL APPLICABLE STATE AND LOCAL LAWS. 2. INSTALL ALL SYSTEM COMPONENTS IN STRICT ACCORDANC