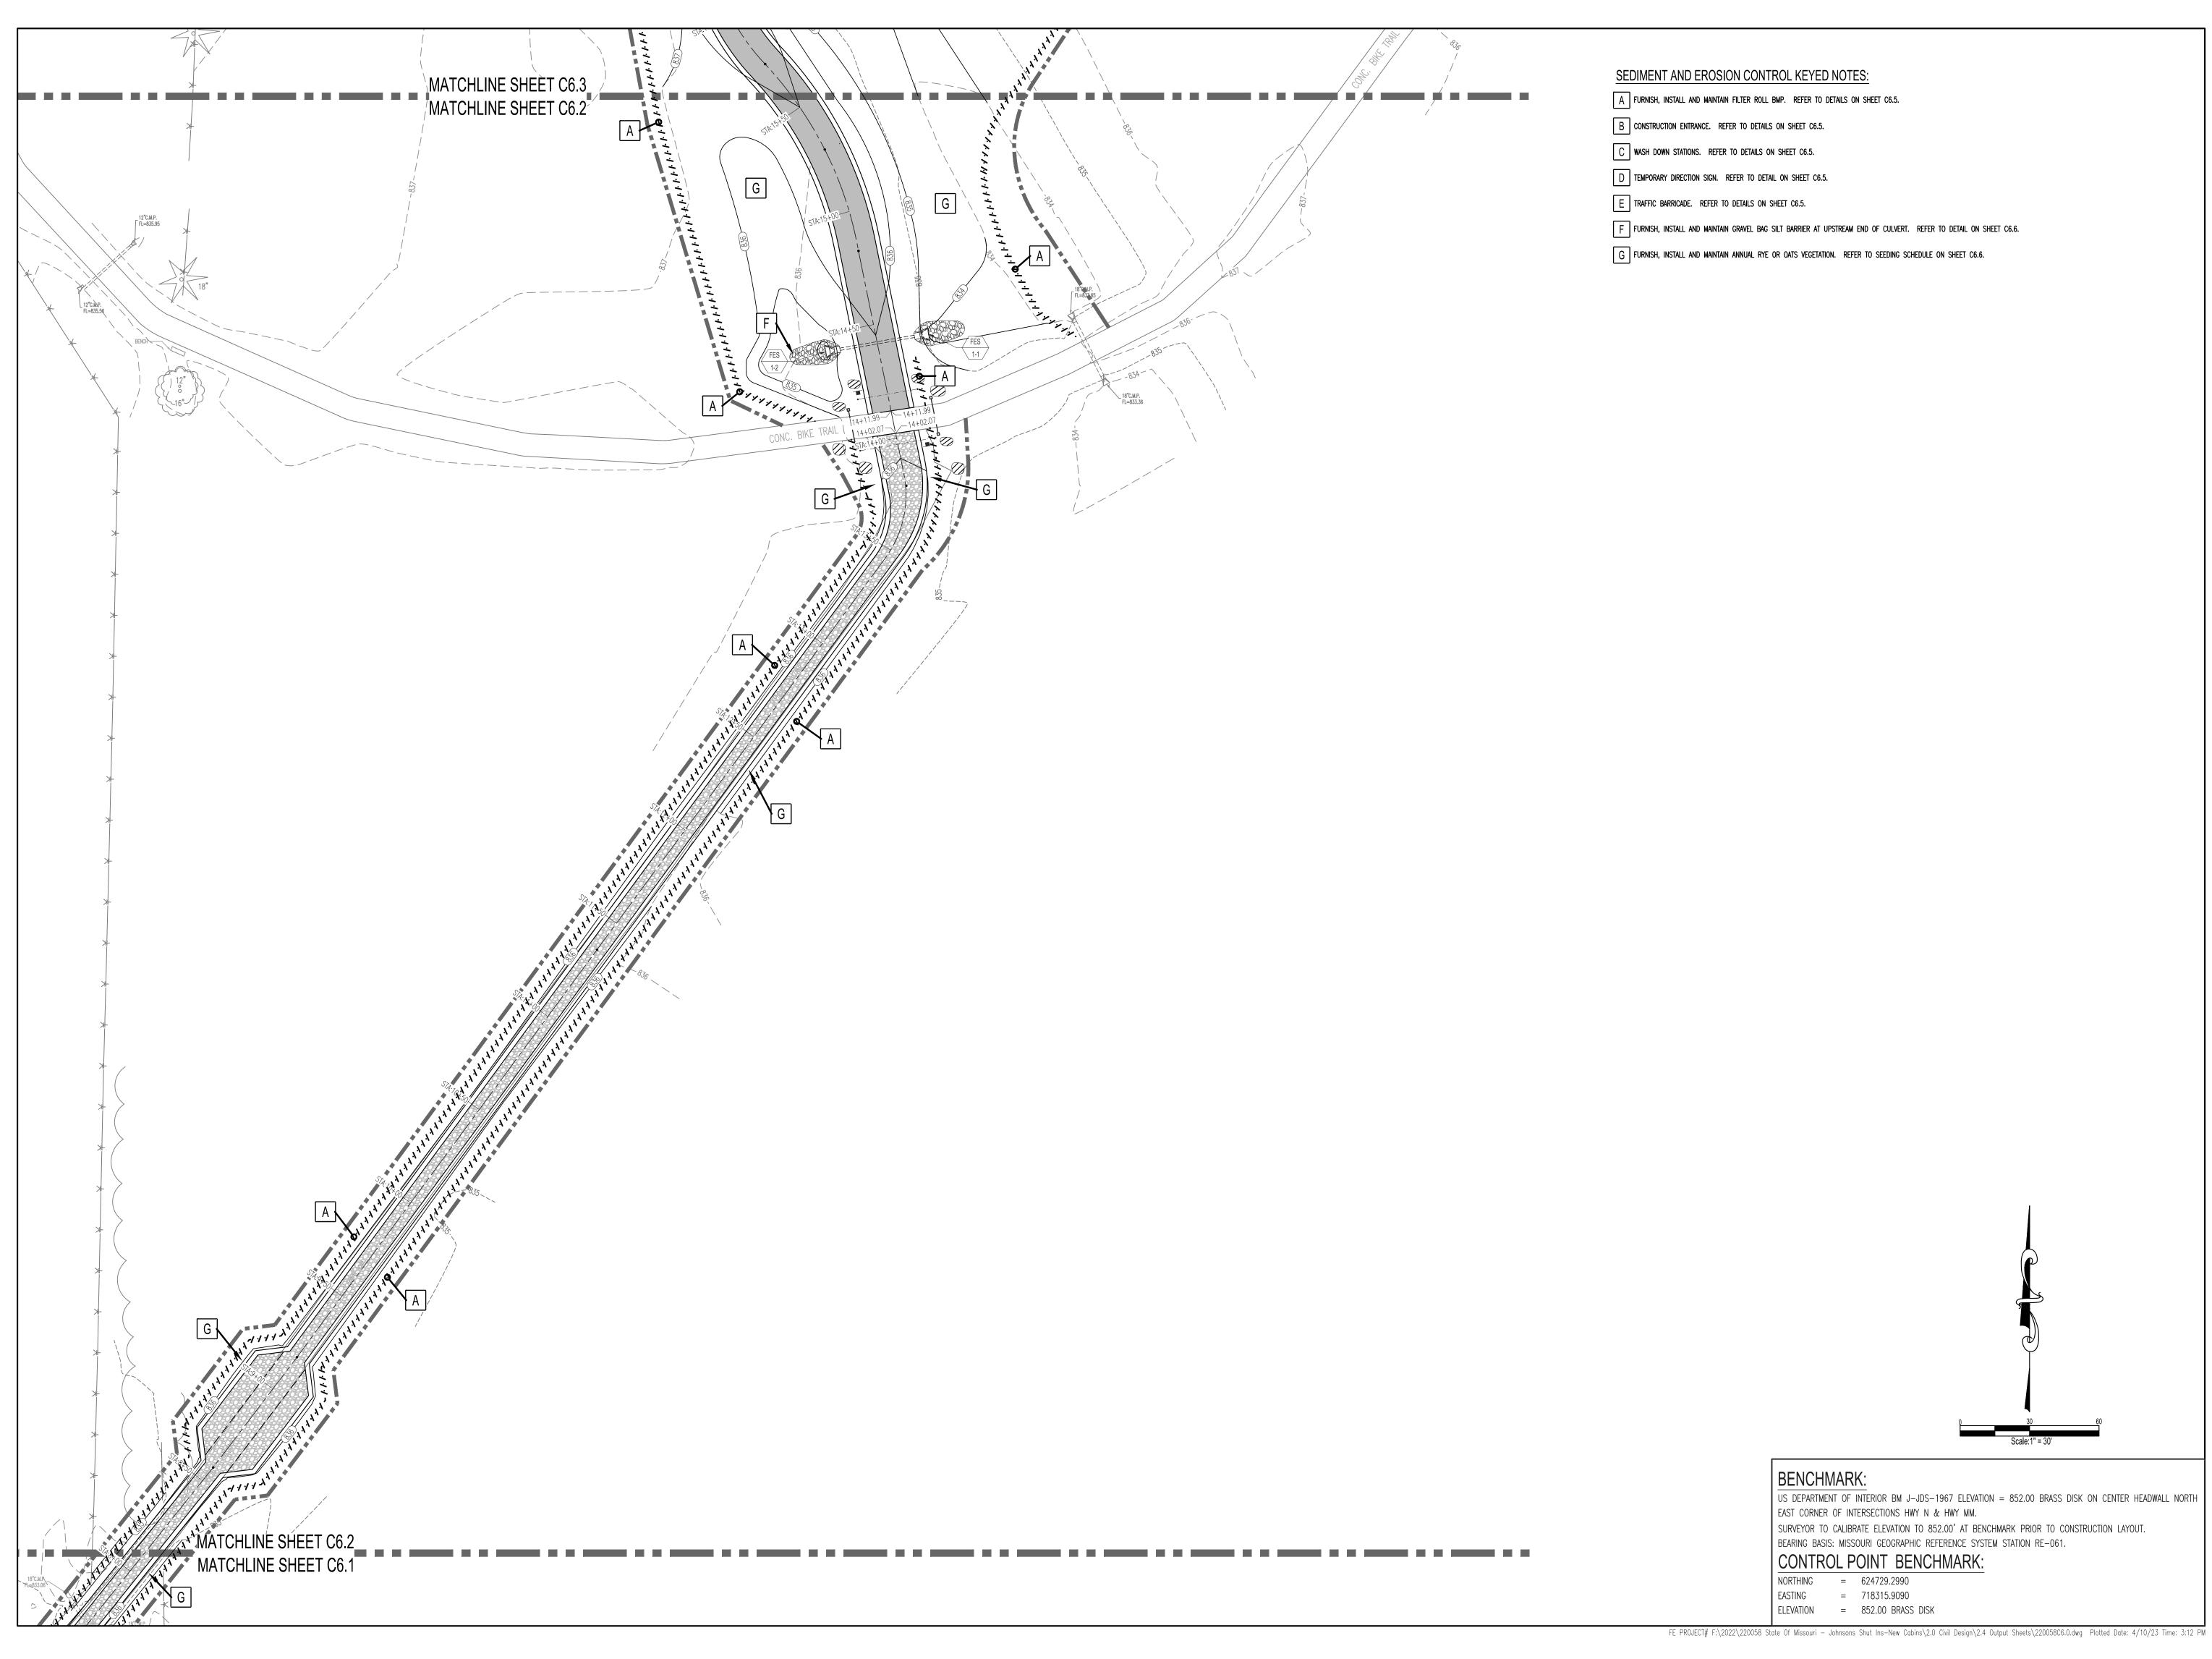

GENERAL NOTES

- 2. ANY EXCESS CONSTRUCTION AND/OR EXCAVATION MATERIALS SHALL BE REMOVED FROM SITE AND DISPOSED OF PROPERLY BY THE CONTRACTOR.
- 3. CONTRACTOR TO DISTURB AFFECTED AREAS THE MINIMUM AMOUNT NECESSARY TO COMPLETE THE WORK AND TO TAKE EXTRA CARE NOT TO DISTURB ANY AREAS OUTSIDE THE CONSTRUCTION AREA LIMITS.
- 4. THE CONTRACTOR SHALL BE RESPONSIBLE FOR INSTALLING EROSION CONTROL DEVICES AS NECESSARY TO CONTROL EROSION DURING THE COURSE OF CONSTRUCTION.
- 5. THE CONTRACTOR SHALL BE RESPONSIBLE FOR OBTAINING ALL CONSTRUCTION PERMITS FROM THE DEPARTMENT OF NATURAL RESOURCES (M.D.N.R.) AND MODOT, AS WELL AS ANY OTHER PERMITS.
- 6. INSTALLATION OF LANDSCAPING AND ENTRANCE SIGNAGE CONSTRUCTION BY MISSOURI DIVISION OF STATE PARKS, SHALL BE REVIEWED BY THE MODOT FOR SIGHT DISTANCE CONSIDERATION AND APPROVED PRIOR TO INSTALLATION OR CONSTRUCTION.
- 7. INTERIM STORM WATER DRAINAGE CONTROL IN THE FORM OF EROSION AND SILTATION CONTROL MEASURES ARE REQUIRED AS INDICATED ON THE DRAWINGS AND IN THE PROJECT SPECIFIC STORMWATER POLLUTION PREVENTION PLAN (SWPPP). MISSOURI PARKS STAFF WILL PROVIDE A SPECIAL INSPECTOR TO MONITOR AND ENFORCE COMPLIANCE WITH THE SWPPP.
- 8. ALL STORM WATER SHALL BE DISCHARGED AT AN ADEQUATE NATURAL DISCHARGE POINT.
- 9. CONTRACTOR TO CLEAN AND MAINTAIN ALL ROADS AND HIGHWAYS USED FOR ACCESS IN A CLEAN CONDITION THROUGHOUT CONSTRUCTION.
- 10. ALL FILLED AREAS, INCLUDING TRENCH BACK FILLS, UNDER BUILDING, PROPOSED STORM AND SANITARY SEWER LINES, PUBLIC RIGHT-OF-WAY AND PAVED AREAS SHALL BE COMPACTED TO A MINIMUM OF 90% OF MAXIMUM DRY DENSITY AS DETERMINED BY THE MODIFIED AASHTO COMPACTION TEST, ASTM D1557-78.
- 11. CONTRACTOR TO CALL 1-800-DIG-RITE TO HAVE ALL UTILITIES LOCATED ON THE GROUND IN ALL AREAS AFFECTED BY CONSTRUCTION, PRIOR TO BEGINNING CONSTRUCTION. CONTRACTOR SHALL ALSO CALL MODOT AND M.D.N.R. TO REVIEW WORK PLAN PRIOR TO COMMENCING CONSTRUCTION AND TO REQUEST FIELD LOCATES FOR ALL UTILITIES NOT PARTICIPATING IN MISSOURI-1-CALL SYSTEM AND STATE AND PRIVATE UTILITIES.
- 12. FOR HYDROGEN SULFIDE PROTECTION, NEW MANHOLES SHALL HAVE FLEXIBLE SHEET LINERS WITH LOCKING EXTENSIONS (AMERON PROTECTIVE LINING DIVISION, AMER-PLATE T-LOCK) MANHOLE BOTTOMS SHALL BE TREATED WITH EPOXY COATING (RAVEN LINING SYSTEMS AQUATAPOXY A-6, TERRE HILL COMPOSITES MULTIPLEX LINER THC-610-SL-68)
- 13. THE CONTRACTOR SHALL IDENTIFY, PROTECT AND COORDINATE WITH THE OWNER TO (MAKE ADEQUATE MONUMENTS) THAT MAY BE DISTURBED PRIOR TO COMMENCING THE WORK. THE CONTRACTOR SHALL ALSO HIRE A MISSOURI PROFESSIONAL LAND SURVEYOR TO RESTORE ANY SURVEY MONUMENTS THAT ARE DISTURBED DURING CONSTRUCTION.
- 14. THE CONTRACTOR SHALL HIRE A MISSOURI PROFESSIONAL LAND SURVEYOR TO DOCUMENT THE NEW SITE UTILITY WORK, "AS-BUILT", INCLUDING ALL SEWER STRUCTURES, WATER SUPPLY AND OTHER BURIED UTILITIES PRIOR TO COMPLETING FINISHED GRADING.
- 15. CONTRACTOR SHALL PROVIDE MODOT A PERFORMANCE BOND FOR WORK IN THEIR RIGHT-OF-WAY