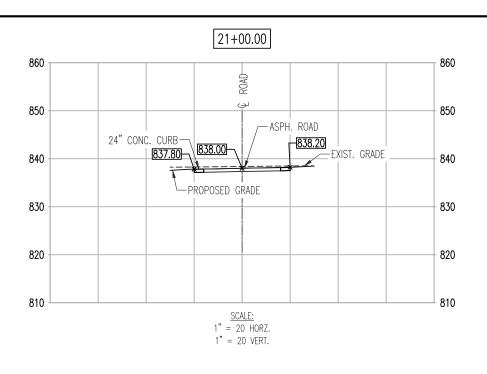

|











22+00.00 850 + 850 EXIST. GRADE /-- ASPH. ROAD 24" CONC. CURB - [838.00] 838.40 840 - 840 837.80 \_\_\_\_ PROPOSED PROPOSED GRADE \_ PARKING LOT 830 830 + 820 -820 810 810 <u>SCALE:</u> 1" = 20 HORZ. 1" = 20 VERT.











| BENCHMARK:                                                                                  |     |
|---------------------------------------------------------------------------------------------|-----|
| US DEPARTMENT OF INTERIOR BM J-JDS-1967 ELEVATION = 852.00 BRASS DISK ON CENTER HEADWALL NO | RTH |
| EAST CORNER OF INTERSECTIONS HWY N & HWY MM.                                                |     |
| SURVEYOR TO CALIBRATE ELEVATION TO 852.00' AT BENCHMARK PRIOR TO CONSTRUCTION LAYOUT.       |     |
| BEARING BASIS: MISSOURI GEOGRAPHIC REFERENCE SYSTEM STA