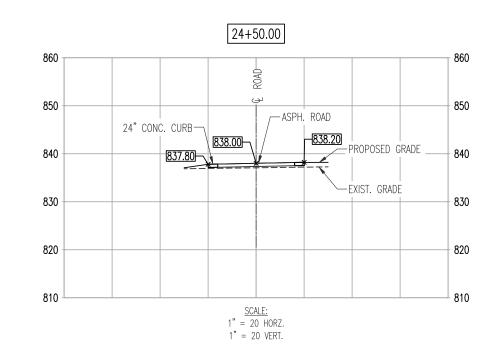

|











22+00.00 850 + 850 EXIST. GRADE /-- ASPH. ROAD 24" CONC. CURB - [838.00] 838.40 840 - 840 837.80 \_\_\_\_ PROPOSED PROPOSED GRADE \_ PARKING LOT 830 830 + 820 -820 810 810 <u>SCALE:</u> 1" = 20 HORZ. 1" = 20 VERT.











| BENCHMARK:                                                                                  |     |
|---------------------------------------------------------------------------------------------|-----|
| US DEPARTMENT OF INTERIOR BM J-JDS-1967 ELEVATION = 852.00 BRASS DISK ON CENTER HEADWALL NO | RTH |
| EAST CORNER OF INTERSECTIONS HWY N & HWY MM.                                                |     |
| SURVEYOR TO CALIBRATE ELEVATION TO 852.00' AT BENCHMARK PRIOR TO CONSTRUCTION LAYOUT.       |     |
| BEARING BASIS: MISSOURI GEOGRAPHIC REFERENCE SYSTEM STATION RE-061.                         |     |
| CONTROL POINT BENCHMARK:                                                                    |     |
| NORTHING = $624729.2990$