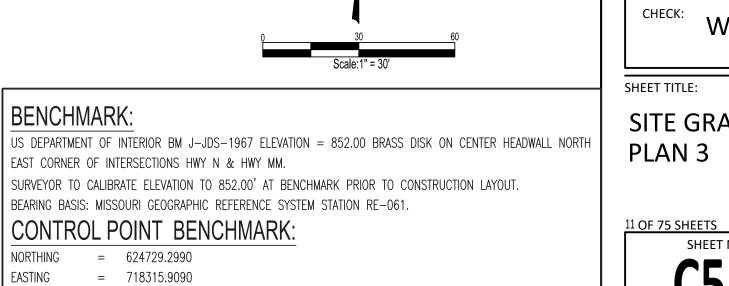

|  |
| BENCHMARK:<br>US DEPARTMENT OF INTERIOR BM J-JDS-1967 ELEVATION = 852.00 BRASS DISK ON CENTER HEADWALL NORTH<br>EAST CORNER OF INTERSECTIONS HWY N & HWY MM. |  |
| SURVEYOR TO CALIBRATE ELEVATION TO 852.00' AT BENCHMARK PRIOR TO CONSTRUCTION LAYOUT.<br>BEARING BASIS: MISSOURI GEOGRAPHIC REFERENCE SYSTEM STATION RE-061. |  |
| CONTROL POINT BENCHMARK:                                                                                                                                     |  |

NORTHING = 624729.2990

EASTING = 718315.9090

ELEVATION = 852.00 BRASS DISK





Not Observed

15 T

15 T 10 R 15 T

15 T

B-5

B-6

839

838

844 859

T Refusal T-Term

| 0 30 60        |  |
|----------------|--|
| Scale:1" = 30' |  |



| STATE OF MISSOURI<br>MICHAEL L. PARSON,<br>GOVERNOR                                                                                                                                                                                                                                                               |
|-------------------------------------------------------------------------------------------------------------------------------------------------------------------------------------------------------------------------------------------------------------------------------------------------------------------|
| CONSTRUCTION DOCUMENTS