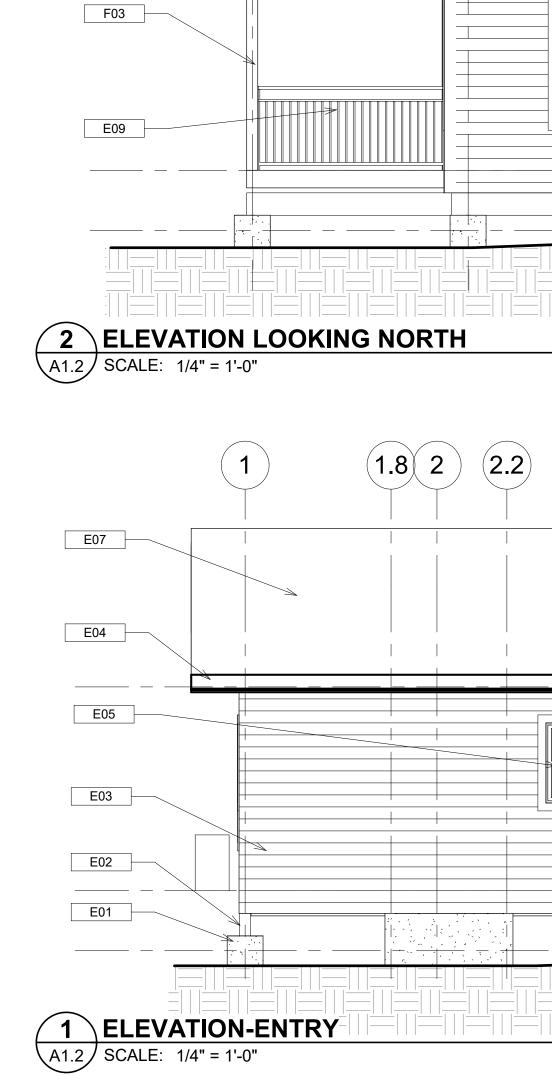

THE UNDERSIDE WITH SPINDLE ANCHORS. |
| F13 | R-6 INSULATED ZIP PANEL SYSTEM + R-13 MINERAL WOOL<br>BOARD OR BLANKET INSULATION, AND 10 MIL VAPOR<br>BARRIER . (R-21 TOTAL).                                                                                                                     |
| F14 | 5 1/2" MIN CLOSED CELL SPRAY APPLIED POLYURETHANE<br>FOAM INSULATION COVERED WITH FLAME SEAL OR 1/2"<br>EXT.GYP BOARD (R-38) or 6" POLYISO INSULATION BOARD<br>ADHERED TO BOTTOM OF FLOOR SHEATHING (R-39).                                        |
|     |                                                                                                                                                                                                                                                    |





Α

19' - 2 5/8" **B** 

 $\searrow$ 







STATE OF MISSOURI

2 BR ELEVATIONS+ SECTIONS 47 OF 75 SHEETS





|       | KEYED NOTES                                                             |
|-------|-------------------------------------------------------------------------|
| COF-1 | COFFEE MAKER (OFOI)                                                     |
| CT-2  | CERAMIC TILE BASE (ALT. #1) - SEE INTERIOR FINISH<br>LEGEND             |
| CT-3  | CERAMIC WALL TILE - SEE INTERIOR FINISH LEGEND                          |
| CT-4  | GLASS WALL TILE ACCENT - SEE INTERIOR FINISH LEGEND                     |
| DW-1  | ADA DISHWASHER (OFOI)                                                   |
| MIC-1 | MICROWAVE (OFOI)                                                        |
| RAN-1 | ADA RA