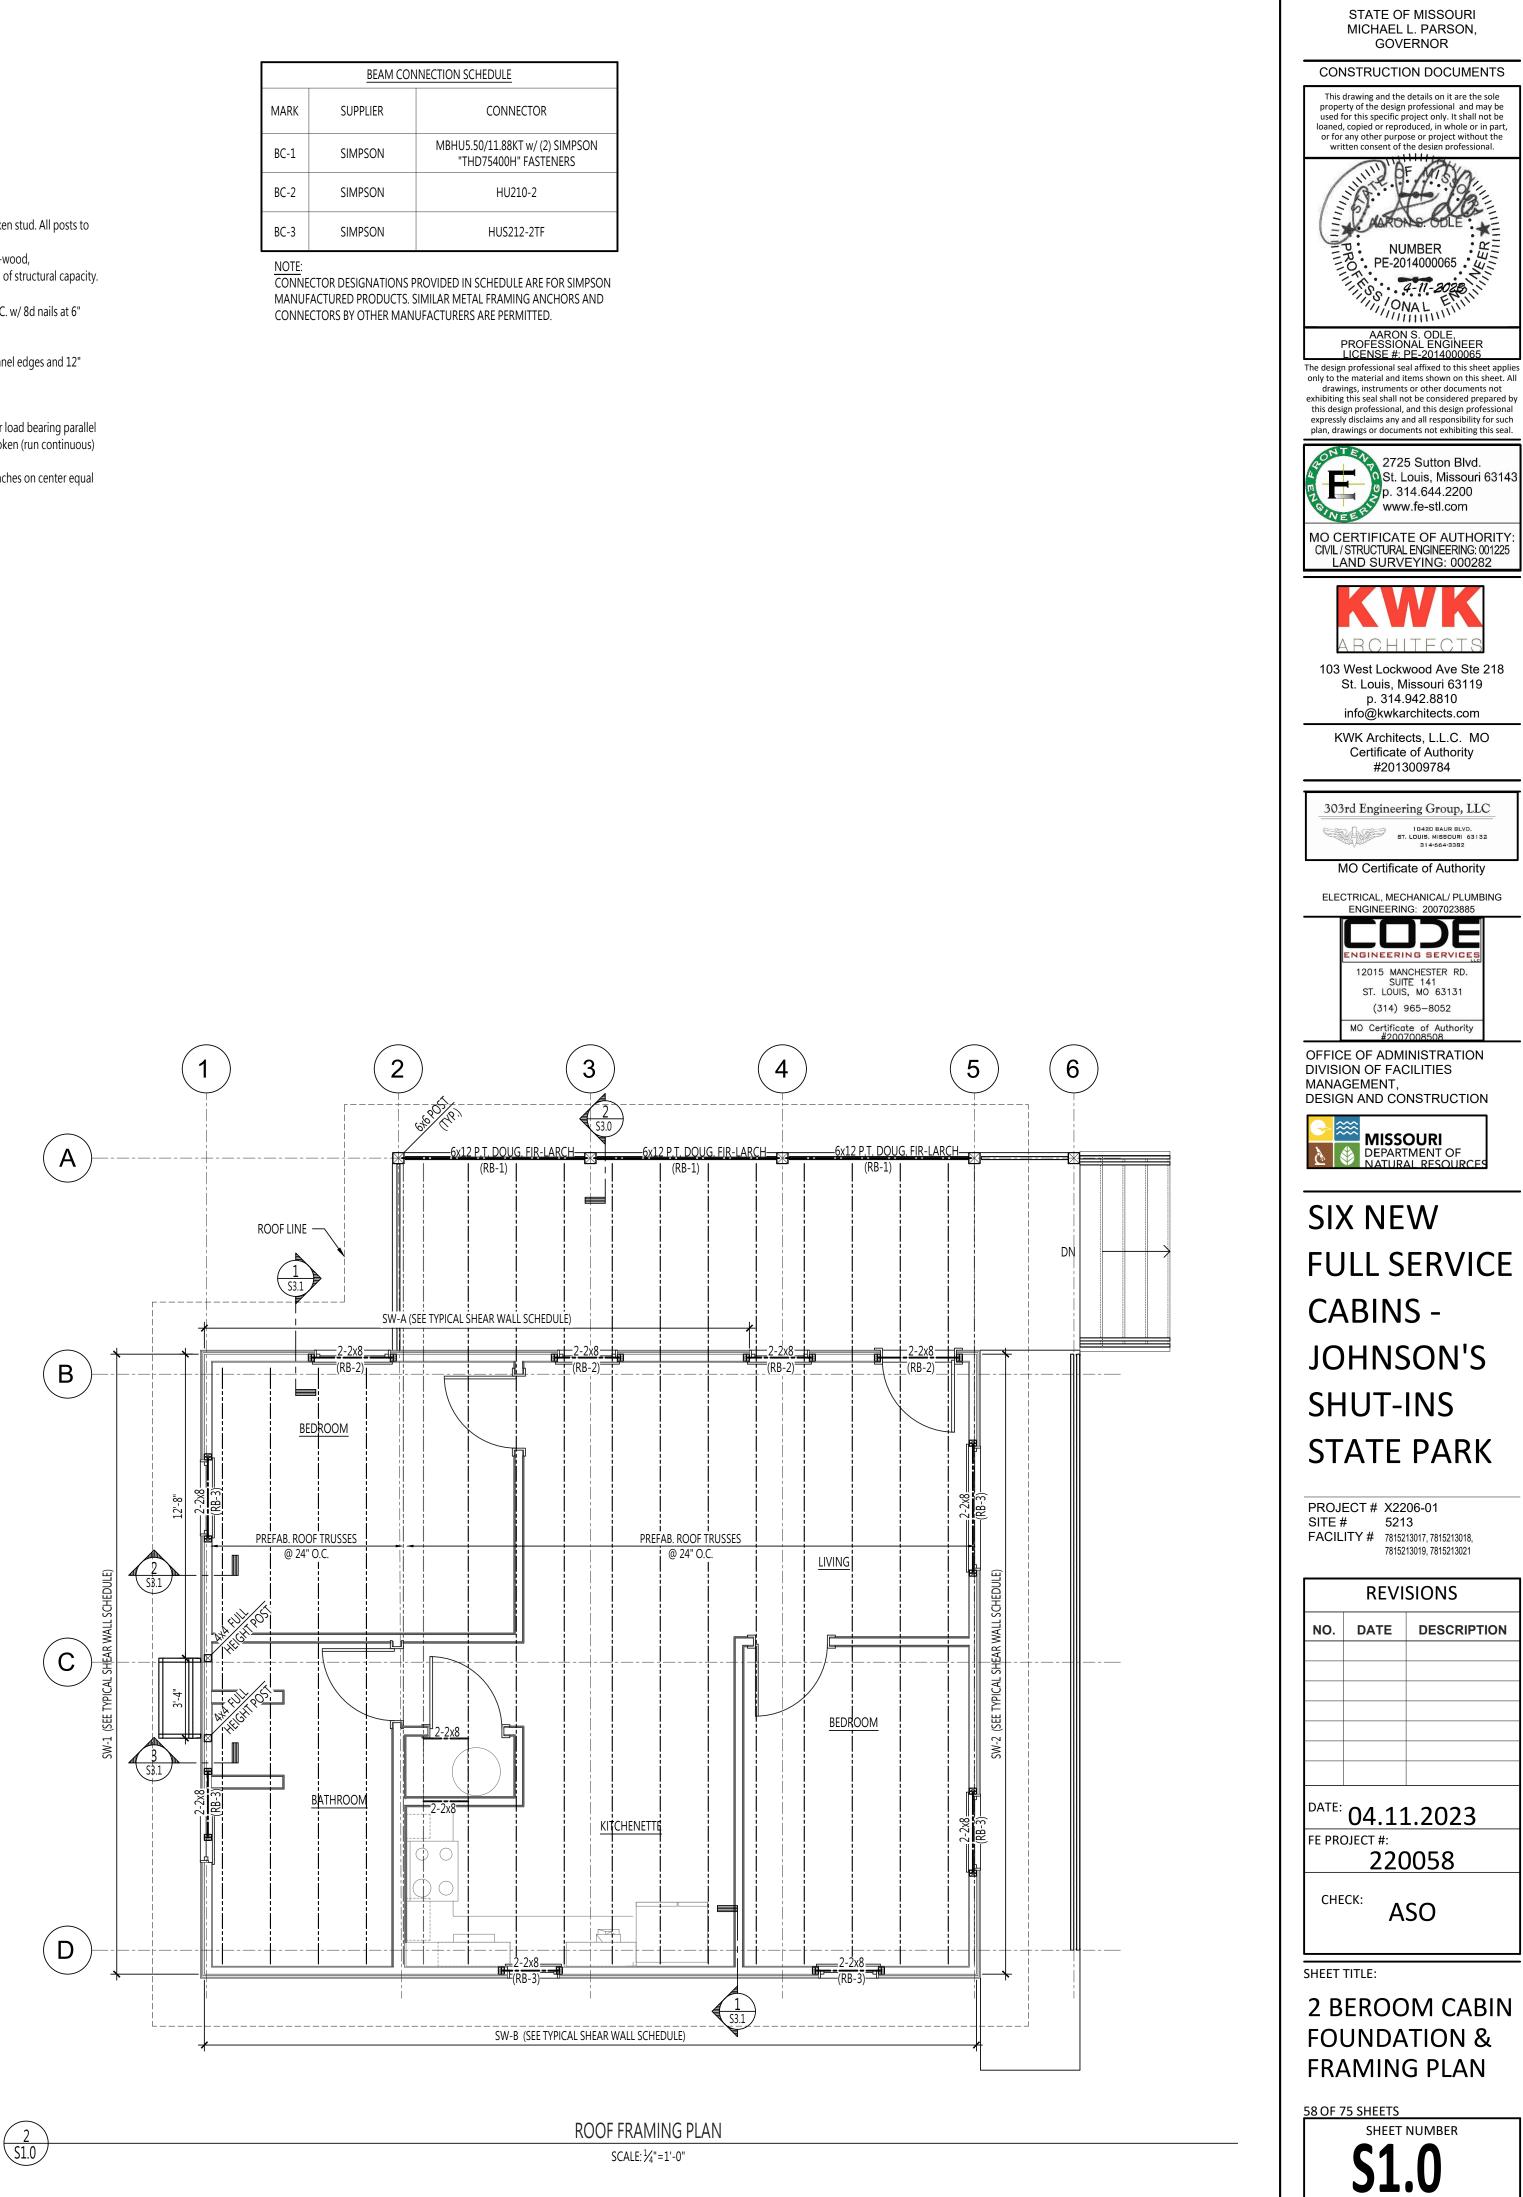

### TYPICAL LIGHT FIXTURE MARKINGS

- LIGHT FIXTURE SYMBOL
- X FIXTURE MARK NUMBER
- 9 CIRCUIT NUMBER

### MISCELLANEOUS LEGEND

| $\diamond$                                         | MOTOR - PROVIDED BY OTHERS                                                                                                                                                                  |
|----------------------------------------------------|---------------------------------------------------------------------------------------------------------------------------------------------------------------------------------------------|
| <b>\$</b> a                                        | SWITCH a - SWITCH DESIGNATION<br>3 - THREE-WAY SWITCH<br>K - KEYED SWITCH                                                                                                                   |
| Þ                                                  | DIMMER CONTROL - WALL MOUNTED                                                                                                                                                               |
| Ņ                                                  | SWITCH - MOMENTARY                                                                                                                                                                          |
| S1                                                 | OCCUPANCY SENSOR - WALL SWITCH                                                                                                                                                              |
| ↓S2b                                               | OCCUPANCY SENSOR - CEILING MOUNT<br>b = SWITCH DESIGNATOR<br>ARROW SHOWS ORIENTATION OF LONG FIELD                                                                                          |
| (DS) b                                             | DAYLIGHT SENSOR - CEILING MOUNT<br>b = SWITCH DESIGNATOR                                                                                                                                    |
| AFF<br>WP<br>GFI<br>FACP<br>NL<br>AF<br>MDP<br>TBR | ABOVE FINISHED FLOOR<br>WEATHERPROOF<br>(GFCI) GROUND FAULT CIRCUIT INTERRUPTER<br>FIRE ALARM CONTROL PANEL<br>NIGHT LIGHT<br>ARC FAULT BREAKER<br>MAIN DISTRIBUTION PANEL<br>TO BE REMOVED |
| DB                                                 | DOOR BELL                                                                                                                                                                                   |
| СН                                                 | DOOR BELL CHIME                                                                                                                                                                             |
| FL                                                 | DOOR BELL FLASHER                                                                                                                                                                           |
| S                                                  | SPEAKER - CEILING MOUNTED                                                                                                                                                                   |
| SH                                                 | SPEAKER - WALL MOUNTED                                                                                                                                                                      |
| $\bigcirc$                                         | PHOTOCELL                                                                                                                                                                                   |

RV R.V. HOOKUP PEDESTAL

### GENERAL ELECTRICAL NOTES

- 1) ALL WORK SHALL BE PERFORMED IN STRICT COMPLIANCE WITH THE LATEST ADOPTED VERSION OF OF THE NATIONAL ELECTRICAL CODE (NEC), AND ALL APPLICABLE FEDERAL, STATE, AND LOCAL CODES.
- 2) ELECTRICAL CONSTRUCTION DRAWINGS HAVE BEEN PREPARED BASED ON THE ENGINEER'S FIELD OBSERVATIONS. IT IS THE RESPONSIBILITY OF THE ELECTRICAL CONTRACTOR TO VISIT THE PROJECT SITE PRIOR TO SUBMITTING BID IN ORDER TO VERIFY THE EXTENT OF THE CONSTRUCTION WORK AND THE ACTUAL CONDITIONS UNDER WHICH THE WORK IS TO BE PERFORMED. SUBMITTAL OF BID SHALL BE CONSIDERED PROOF THAT THE CONTRACTOR HAS VISITED THE JOB SITE AND IS FAMILIAR WITH THE SITE SPECIFIC CONSTRUCTION REQUIREMENTS.
- 3) PROTECT ALL ADJACENT SURFACES DURING CONSTRUCTION. ANY SURFACES DAMAGED SHALL BY REPAIRED BY THE ELECTRICAL CONTRACTOR AT NO ADDITIONAL COST TO THE OWNER.
- 4) ELECTRICAL CONTRACTOR SHALL COORDINATE INSTALLATION OF ELECTRICAL SYSTEMS WITH OTHER TRADES. SEE MECHANICAL AND PLUMBING DRAWINGS FOR EXACT LOCATIONS OF MECHANICAL AND PLUMBING EQUIPMENT.
- 5) BRANCH CIRCUIT CONDUIT AND WIRING IS NOT SHOWN ON DRAWINGS. ONLY HOMERUNS SHOWN ALONG WITH CIRCUIT NUMBERS AND (WHERE APPLICABLE) SWITCH DESIGNATIONS ADJACENT TO EACH DEVICE/LIGHTING FIXTURE. CONTRACTOR SHALL INSTALL ALL REMAINING BRANCH CIRCUIT CONDUIT AND WIRING IN COMPLIANCE WITH ALL APPLICABLE SECTIONS OF THE NEC.
- 6) HOMERUNS ARE SHOWN SEPARATELY TO PRESERVE DRAWING CLARITY. CONTRACTOR SHALL COMBINE HOMERUNS SERVING LIGHTING AND WIRING DEVICES AS ALLOWED BY THE NEC.
- 7) MINIMUM WIRE SIZE SHALL BE #12 AWG. PROVIDE EQUIPMENT GROUNDING WIRE TO MATCH PHASE WIRES UNLESS OTHERWISE NOTED.
- 8) EACH MULTIWIRE BRANCH CIRCUIT SHALL BE PROVIDED WITH A MEANS THAT WILL SIMULTANEOUSLY DISCONNECT ALL UNGROUNDED CONDUCTORS AT THE POINT WHERE THE BRANCH CIRCUIT ORIGINATES.
- 9) ALL CABLES LOCATED IN PLENUM RETURN CEILINGS SHALL BE PLENUM RATED CABLING.

### DEVICE MOUNTING HEIGHTS NOT TO SCALE

THIS DETAIL IS INTENDED TO DEPICT THE MOUNTING HEIGHTS OF TYPICAL DEVICES INSTALLED IN TYPICAL AREAS OF THE BUILDING. THE ARCHITECTURAL ELEVATIONS AND DETAILS SHALL TAKE PRECEDENCE OVER THIS DETAIL.