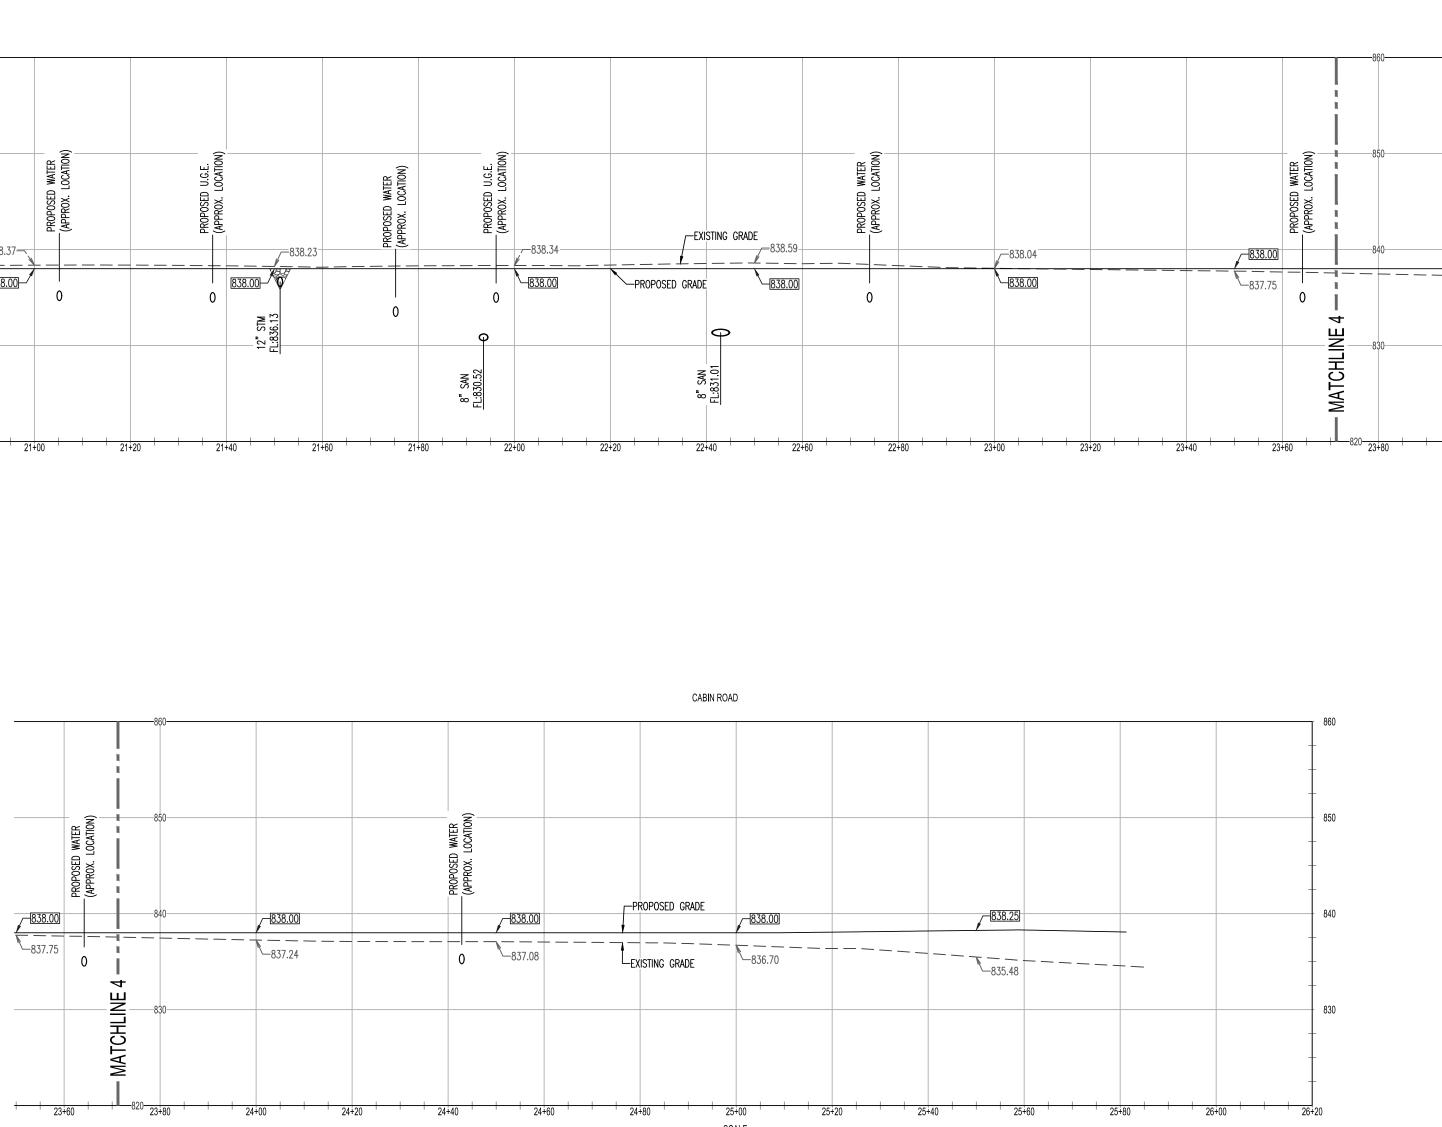

# SITE ADDRESS

148 TAUM SAUK TRAIL MIDDLE BROOK, MO. 63656

1. UNDERGROUND FACILITIES, STRUCTURES, AND UTILITIES HAVE BEEN PLOTTED FROM AVAILABLE SURVEYS AND RECORDS. THEREFORE; THEIR LOCATIONS MUST BE CONSIDERED APPROXIMATE ONLY. THERE MAY BE OTHERS, THE EXISTENCE OF WHICH IS PRESENTLY NOT KNOWN. IT IS THE RESPONSIBILITY OF THE CONTRACTOR TO HAVE ALL UNDERGROUND UTILITIES LOCATED IN THE FIELD PRIOR TO EXCAVATION OR CONSTRUCTION.

GENERAL NOTES

- 2. ANY EXCESS CONSTRUCTION AND/OR EXCAVATION MATERIALS SHALL BE REMOVED FROM SITE AND DISPOSED OF PROPERLY BY THE CONTRACTOR.
- 3. CONTRACTOR TO DISTURB AFFECTED AREAS THE MINIMUM AMOUNT NECESSARY TO COMPLETE THE WORK AND TO TAKE EXTRA CARE NOT TO DISTURB ANY AREAS OUTSIDE THE CONSTRUCTION AREA LIMITS.
- 4. THE CONTRACTOR SHALL BE RESPONSIBLE FOR INSTALLING EROSION CONTROL DEVICES AS NECESSARY TO CONTROL EROSION DURING THE COURSE OF CONSTRUCTION.
- 5. THE CONTRACTOR SHALL BE RESPONSIBLE FOR OBTAINING ALL CONSTRUCTION PERMITS FROM THE DEPARTMENT OF NATURAL RESOURCES (M.D.N.R.) AND MODOT, AS WELL AS ANY OTHER PERMITS.
- 6. INSTALLATION OF LANDSCAPING AND ENTRANCE SIGNAGE CONSTRUCTION BY MISSOURI DIVISION OF STATE PARKS, SHALL BE REVIEWED BY THE MODOT FOR SIGHT DISTANCE CONSIDERATION AND APPROVED PRIOR TO INSTALLATION OR CONSTRUCTION.
- 7. INTERIM STORM WATER DRAINAGE CONTROL IN THE FORM OF EROSION AND SILTATION CONTROL MEASURES ARE REQUIRED AS INDICATED ON THE DRAWINGS AND IN THE PROJECT SPECIFIC STORMWATER POLLUTION PREVENTION PLAN (SWPPP). MISSOURI PARKS STAFF WILL PROVIDE A SPECIAL INSPECTOR TO MONITOR AND ENFORCE COMPLIANCE WITH THE SWPPP.
- 8. ALL STORM WATER SHALL BE DISCHARGED AT AN ADEQUATE NATURAL DISCHARGE POINT.
- 9. CONTRACTOR TO CLEAN AND MAINTAIN ALL ROADS AND HIGHWAYS USED FOR ACCESS IN A CLEAN CONDITION THROUGHOUT CONSTRUCTION.
- 10. ALL FILLED AREAS, INCLUDING TRENCH BACK FILLS, UNDER BUILDING, PROPOSED STORM AND SANITARY SEWER LINES, PUBLIC RIGHT-OF-WAY AND PAVED AREAS SHALL BE COMPACTED TO A MINIMUM OF 90% OF MAXIMUM DRY DENSITY AS DETERMINED BY THE MODIFIED AASHTO COMPACTION TEST, ASTM D1557-78.
- 11. CONTRACTOR TO CALL 1-800-DIG-RITE TO HAVE ALL UTILITIES LOCATED ON THE GROUND IN ALL AREAS AFFECTED BY CONSTRUCTION, PRIOR TO BEGINNING CONSTRUCTION. CONTRACTOR SHALL ALSO CALL MODOT AND M.D.N.R. TO REVIEW WORK PLAN PRIOR TO COMMENCING CONSTRUCTION AND TO REQUEST FIELD LOCATES FOR ALL UTILITIES NOT PARTICIPATING IN MISSOURI-1-CALL SYSTEM AND STATE AND PRIVATE UTILITIES.
- 12. FOR HYDROGEN SULFIDE PROTECTION, NEW MANHOLES SHALL HAVE FLEXIBLE SHEET LINERS WITH LOCKING EXTENSIONS (AMERON PROTECTIVE LINING DIVISION, AMER-PLATE T-LOCK) MANHOLE BOTTOMS SHALL BE TREATED WITH EPOXY COATING (RAVEN LINING SYSTEMS AQUATAPOXY A-6, TERRE HILL COMPOSITES MULTIPLEX LINER THC-610-SL-68)
- 13. THE CONTRACTOR SHALL IDENTIFY, PROTECT AND COORDINATE WITH THE OWNER TO (MAKE ADEQUATE MONUMENTS) THAT MAY BE DISTURBED PRIOR TO COMMENCING THE WORK. THE CONTRACTOR SHALL ALSO HIRE A MISSOURI PROFESSIONAL LAND SURVEYOR TO RESTORE ANY SURVEY MONUMENTS THAT ARE DISTURBED DURING CONSTRUCTION.
- 14. THE CONTRACTOR SHALL HIRE A MISSOURI PROFESSIONAL LAND SURVEYOR TO DOCUMENT THE NEW SITE UTILITY WORK, "AS-BUILT", INCLUDING ALL SEWER STRUCTURES, WATER SUPPLY AND OTHER BURIED UTILITIES PRIOR TO COMPLETING FINISHED GRADING.
- 15. CONTRACTOR SHALL PROVIDE MODOT A PERFORMANCE BOND FOR WORK IN THEIR RIGHT-OF-WAY