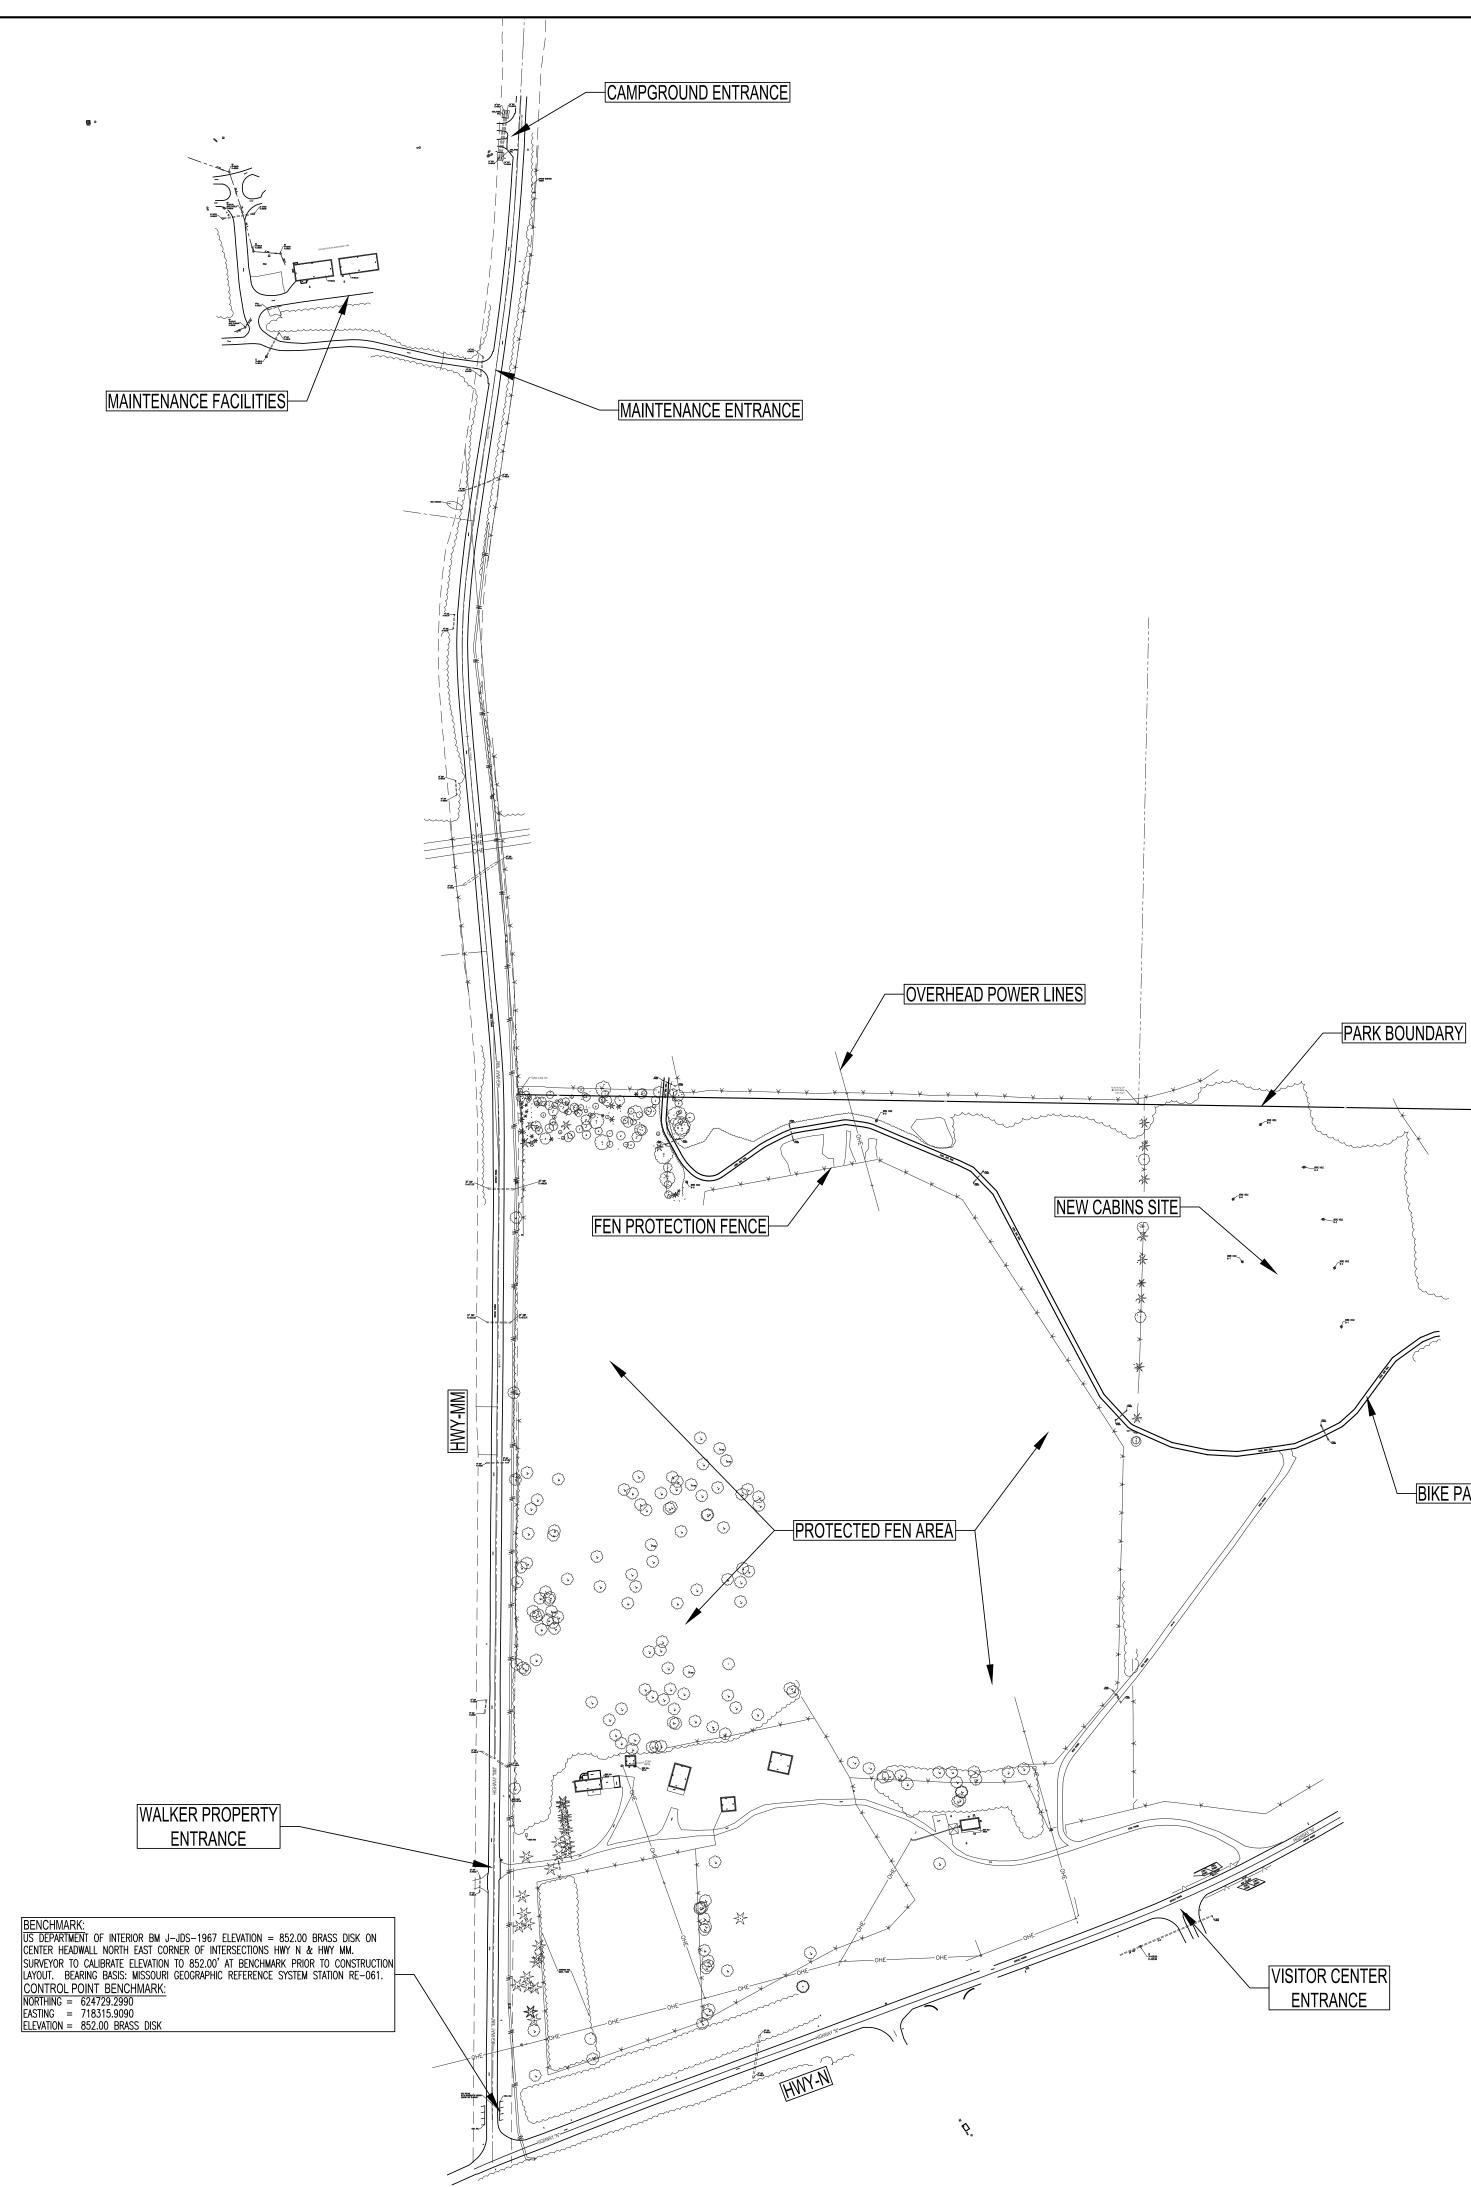

# SITE ADDRESS

148 TAUM SAUK TRAIL MIDDLE BROOK, MO. 63656

1. UNDERGROUND FACILITIES, STRUCTURES, AND UTILITIES HAVE BEEN PLOTTED FROM AVAILABLE SURVEYS AND RECORDS. THEREFORE; THEIR LOCATIONS MUST BE CONSIDERED APPROXIMATE ONLY. THERE MAY BE OTHERS, THE EXISTENCE OF WHICH IS PRESENTLY NOT KNOWN. IT IS THE RESPONSIBILITY OF THE CONTRACTOR TO HAVE ALL UNDERGROUND UTILITIES LOCATED IN THE FIELD PRIOR TO EXCAVATION OR CONSTRUCTION.

GENERAL NOTES

- 2. ANY EXCESS CONSTRUCTION AND/OR EXCAVATION MATERIALS SHALL BE REMOVED FROM SITE AND DISPOSED OF PROPERLY BY THE CONTRACTOR.
- 3. CONTRACTOR TO DISTURB AFFECTED AREAS THE MINIMUM AMOUNT NECESSARY TO COMPLETE THE WORK AND TO TAKE EXTRA CARE NOT TO DISTURB ANY AREAS OUTSIDE THE CONSTRUCTION AREA LIMITS.
- 4. THE CONTRACTOR SHALL BE RESPONSIBLE FOR INSTALLING EROSION CONTROL DEVICES AS NECESSARY TO CONTROL EROSION DURING THE COURSE OF CONSTRUCTION.
- 5. THE CONTRACTOR SHALL BE RESPONSIBLE FOR OBTAINING ALL CONSTRUCTION PERMITS FROM THE DEPARTMENT OF NATURAL RESOURCES (M.D.N.R.) AND MODOT, AS WELL AS ANY OTHER PERMITS.
- 6. INSTALLATION OF LANDSCAPING AND ENTRANCE SIGNAGE CONSTRUCTION BY MISSOURI DIVISION OF STATE PARKS, SHALL BE REVIEWED BY THE MODOT FOR SIGHT DISTANCE CONSIDERATION AND APPROVED PRIOR TO INSTALLATION OR CONSTRUCTION.
- 7. INTERIM STORM WATER DRAINAGE CONTROL IN THE FORM OF EROSION AND SILTATION CONTROL MEASURES ARE REQUIRED AS INDICATED ON THE DRAWINGS AND IN THE PROJECT SPECIFIC STORMWATER POLLUTION PREVENTION PLAN (SWPPP). MISSOURI PARKS STAFF WILL PROVIDE A SPECIAL INSPECTOR TO MONITOR AND ENFORCE COMPLIANCE WITH THE SWPPP.
- 8. ALL STORM WATER SHALL BE DISCHARGED AT AN ADEQUATE NATURAL DISCHARGE POINT.
- 9. CONTRACTOR TO CLEAN AND MAINTAIN ALL ROADS AND HIGHWAYS USED FOR ACCESS IN A CLEAN CONDITION THROUGHOUT CONSTRUCTION.
- 10. ALL FILLED AREAS, INCLUDING TRENCH BACK FILLS, UNDER BUILDING, PROPOSED STORM AND SANITARY SEWER LINES, PUBLIC RIGHT-OF-WAY AND PAVED AREAS SHALL BE COMPACTED TO A MINIMUM OF 90% OF MAXIMUM DRY DENSITY AS DETERMINED BY THE MODIFIED AASHTO COMPACTION TEST, ASTM D1557-78.
- 11. CONTRACTOR TO CALL 1-800-DIG-RITE TO HAVE ALL UTILITIES LOCATED ON THE GROUND IN ALL AREAS AFFECTED BY CONSTRUCTION, PRIOR TO BEGINNING CONSTRUCTION. CONTRACTOR SHALL ALSO CALL MODOT AND M.D.N.R. TO REVIEW WORK PLAN PRIOR TO COMMENCING CONSTRUCTION AND TO REQUEST FIELD LOCATES FOR ALL UTILITIES NOT PARTICIPATING IN MISSOURI-1-CALL SYSTEM AND STATE AND PRIVATE UTILITIES.
- 12. FOR HYDROGEN SULFIDE PROTECTION, NEW MANHOLES SHALL HAVE FLEXIBLE SHEET LINERS WITH LOCKING EXTENSIONS (AMERON PROTECTIVE LINING DIVISION, AMER-PLATE T-LOCK) MANHOLE BOTTOMS SHALL BE TREATED WITH EPOXY COATING (RAVEN LINING SYSTEMS AQUATAPOXY A-6, TERRE HILL COMPOSITES MULTIPLEX LINER THC-610-SL-68)
- 13. THE CONTRACTOR SHALL IDENTIFY, PROTECT AND COORDINATE WITH THE OWNER TO (MAKE ADEQUATE MONUMENTS) THAT MAY BE DISTURBED PRIOR TO COMMENCING THE WORK. THE CONTRACTOR SHALL ALSO HIRE A MISSOURI PROFESSIONAL LAND SURVEYOR TO RESTORE ANY SURVEY MONUMENTS THAT ARE DISTURBED DURING CONSTRUCTION.
- 14. THE CONTRACTOR SHALL HIRE A MISSOURI PROFESSIONAL LAND SURVEYOR TO DOCUMENT THE NEW SITE UTILITY WORK, "AS-BUILT", INCLUDING ALL SEWER STRUCTURES, WATER SUPPLY AND OTHER BURIED UTILITIES PRIOR TO COMPLETING FINISHED GRADING.
- 15. CONTRACTOR SHALL PROVIDE MODOT A PERFORMANCE BOND FOR WORK IN THEIR RIGHT-OF-WAY