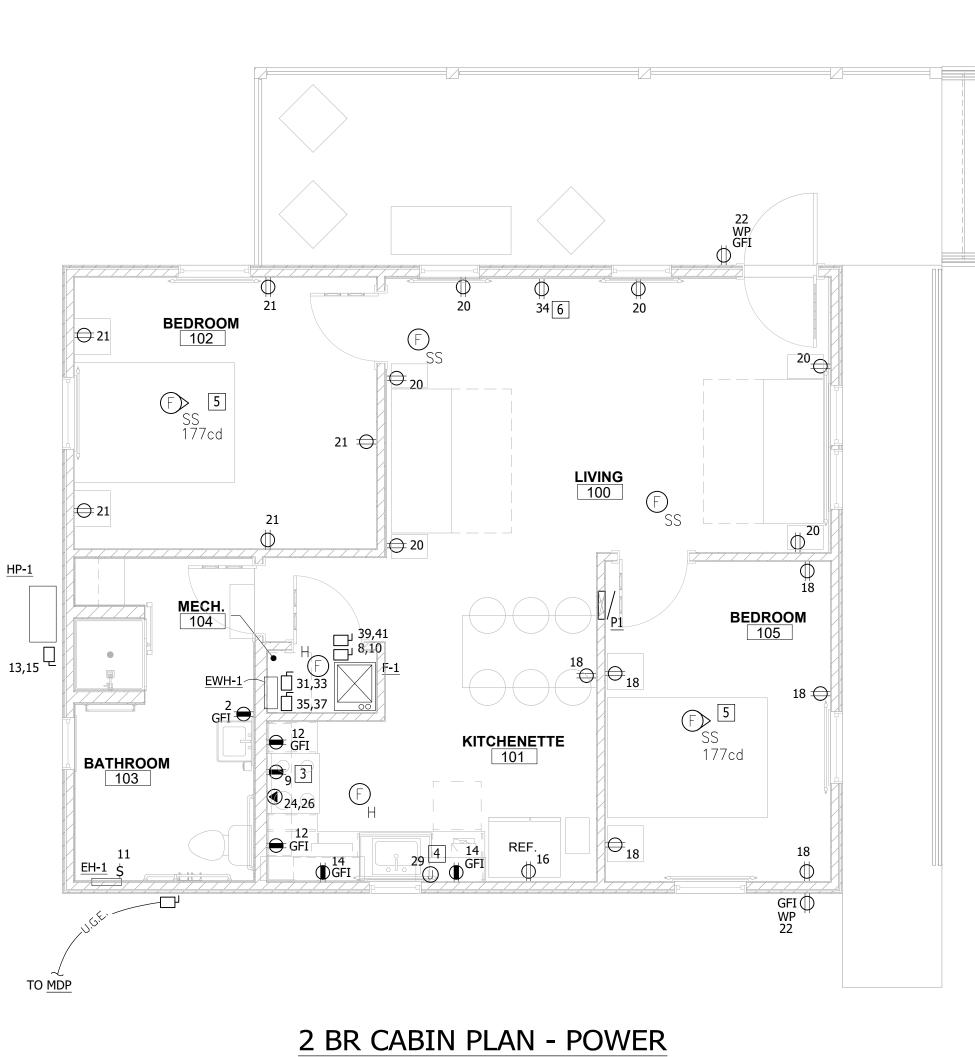

F DIMMING UTILIZED.
- 6. ALL FIRE ALARM SINGLE STATION DETECTORS TO HAVE 120V CONNECTION (SEE PANEL SCHEDULE FOR CIRCUIT #) AND BATTERY BACKUP. ALL DETECTORS TO BE INTERCONNECTED TO ALLOW SIMULTANEOUS ALARM WHEN ANY ONE GOES INTO ALARM.
- 7. PROVIDE HEAT TRACE ON EVERY DRAIN "P-TRAP" BENEATH CABIN FLOOR OUTSIDE OF THE VAULT. HEAT TRACE TO BE 20W/FT MAX, SELF REGULATING WITH THERMOSTAT TO TURN ON AT 40°F. COVER AREA WITH 1" INSULATION. PROVIDE CIRCUIT ON 30mA GCFI CIRCUIT BREAKER. SEE PANEL SCHEDULE FOR CIRCUIT DETAILS.
- 8. DESIGN TEAM AND OWNER TO APPROVE LOCATIONS OF ALL LIGHTS, FANS, SWITCHES, RECEPTACLES, THERMOSTATS, FIRE ALARM DEVICES, AND ANY OTHER APPLICABLE DEVICE PRIOR TO ROUGH-IN.

- INSTALLED.
- LOCATION WITH OWNER/ARCHITECT.
- STATION HORNS IN OTHER UNITS.
- TO EXCEED 1500W.



SCALE: 1/4" = 1'-0"

### **KEYED NOTES**

1 MOUNT PHOTOCELL UNDER ROOF EAVE ON NORTH SIDE OF CABIN (LOCATION SHOWN ON DWG. FOR REFERENCE ONLY). PHOTOCELL ONLY OPERATES RECESSED STEPLIGHTS "M".

2 RECESS STEPLIGHT 6" ABOVE FINISHED FLOOR.

3 POWER AT 60" AFF FOR RANGE HOOD. E.C. TO FIELD VERIFY FINAL HEIGHT. RANGE HOOD IS OWNER FURNISHED, CONTRACTOR

4 J-BOX UNDER CABINET FOR DISHWASHER. E.C. TO COORDINATE FINAL

5 PROVIDE 177 CANDELA SINGLE STATION FIRE ALARM STROBES ABOVE BEDS IN BEDROOMS OF ADA/HEARING IMPAIRED UNITS AND SINGLE

6 DEDICATED 120V OUTLET (NEMA 5-20R) SWITCHED AT THE BREAKER BOX FOR FUTURE LOW WATTAGE ELECTRIC FIRE PLACE. WATTAGE NOT

|          | This drawing has been prepared in electronic format. Due to the potential that the electronic drawing file may be altered eith