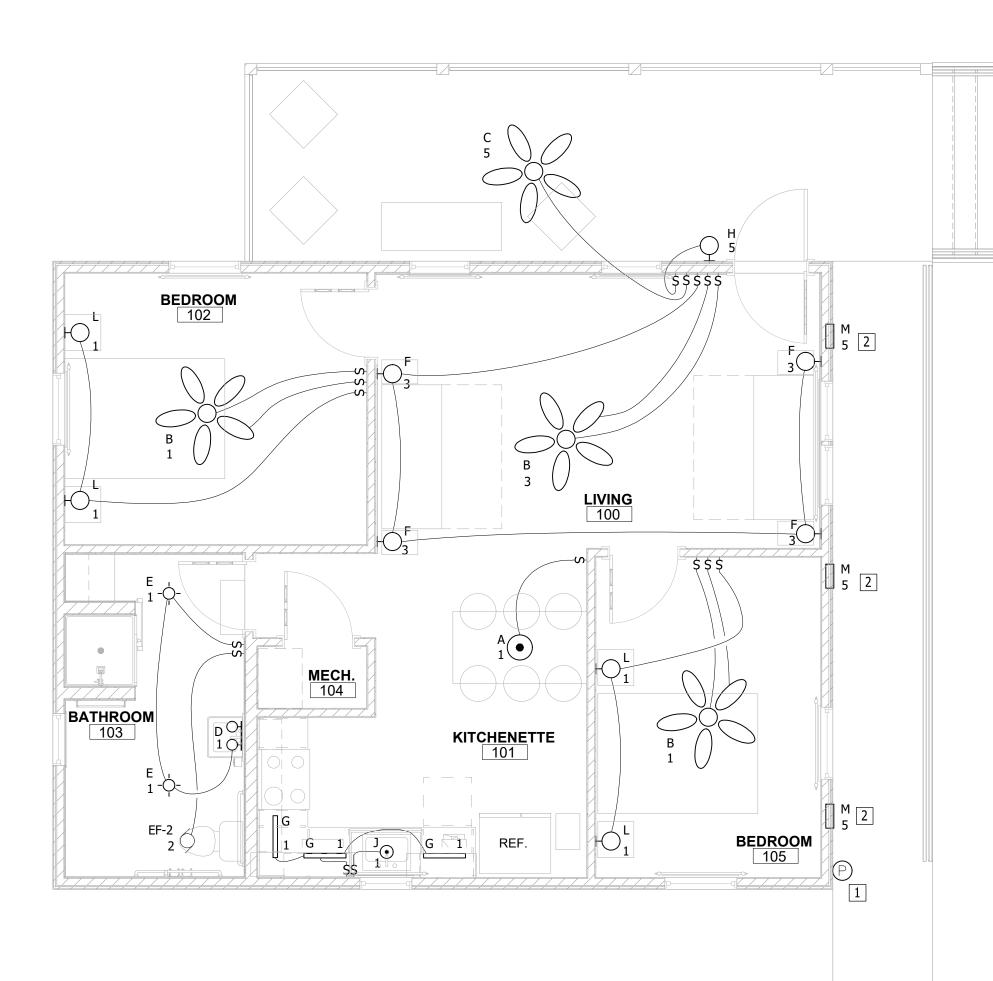

---------------------|
| BEARING BASIS: | MISSO  | DURI GEOGRAPHIC REFERENCE SYSTEM STATION RE-061.                    |
| CONTRO         | L P(   | OINT BENCHMARK:                                                     |
| NORTHING       | =      | 624729.2990                                                         |
| EASTING        | =      | 718315.9090                                                         |
| ELEVATION      | =      | 852.00 BRASS DISK                                                   |

FE PROJECT# P:\303rd Eng Group\Projects\2012\58A-2012 Johnson's Shut-Ins Park Cabins\058A-2012 E1.1.dwg Plotted Date: 4/10/23 Time: 12:07 PM



FE PROJECT# P:\303rd Eng Group\Projects\2012\58A-2012 Johnson's Shut-Ins Park Cabins\058A-2012 E1.2.dwg Plotted Date: 4/10/23 Time: 12:07 PM



### 2 BR CABIN PLAN - LIGHTING SCALE: 1/4" = 1'-0"

### **GENERAL NOTES**

- 1. SEE ARCHITECTURAL REFLECTED CEILING PLAN FOR EXACT LOCATION OF LIGHT FIXTURES.
- 2. CONNECT ALL EXIT SIGNS TO AN UNSWITCHED LEG OF CIRCUIT SHOWN.
- 3. CONNECT NIGHT LIGHTS TO AN UNSWITCHED LEG OF CIRCUIT SHOWN.
- 4. FOR LIGHTS WITH EMERGENCY BATTERY BACK-UP: NORMAL DUTY BALLAST TO BE SWITCHED. EMERGENCY BALLAST TO OPERATE UPON POWER FAILURE ONLY.
- 5. PROVIDE WIRING AS REQUIRED BY MANUFACTURER FOR ALL DIMMABLE LED LIGHTING FIXTURES. WIRING WILL VARY DEPENDING ON TYPE OF DIMMING UTILIZED.
- 6. ALL FIRE ALARM SINGLE STATION DETECTORS TO HAVE 120V CONNECTION (SEE PANEL SCHEDULE FOR CIRCUIT #) AND BATTERY BACKUP. ALL DETECTORS TO BE INTERCONNECTED TO ALLOW SIMULTANEOUS ALARM WHEN ANY ONE GOES INTO ALARM.
- 7. PRO