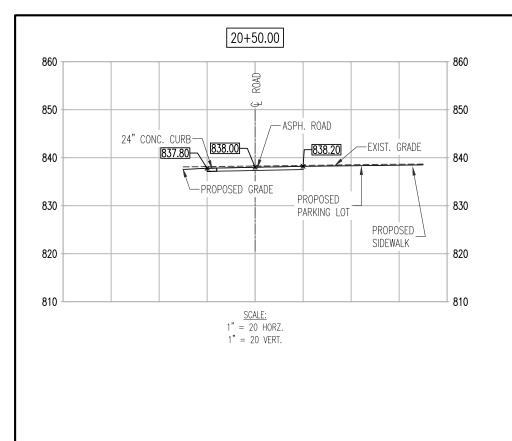

|











22+00.00 850 + 850 EXIST. GRADE /-- ASPH. ROAD 24" CONC. CURB - [838.00] 838.40 840 - 840 837.80 \_\_\_\_ PROPOSED PROPOSED GRADE \_ PARKING LOT 830 830 + 820 -820 810 810 <u>SCALE:</u> 1" = 20 HORZ. 1" = 20 VERT.











| BENCHMARK:                                                                                  |     |
|---------------------------------------------------------------------------------------------|-----|
| US DEPARTMENT OF INTERIOR BM J-JDS-1967 ELEVATION = 852.00 BRASS DISK ON CENTER HEADWALL NO | RTH |
| EAST CORNER OF INTERSECTIONS HWY N & HWY MM.                                                |     |
| SURVEYOR TO CALIBRATE ELEVATION TO 852.00' AT BENCHMARK PRIOR TO CONSTRUCTION LAYOUT.       |     |
| BEARING BASIS: MISSOURI GEOGRAPHIC REFERENCE SYSTEM S