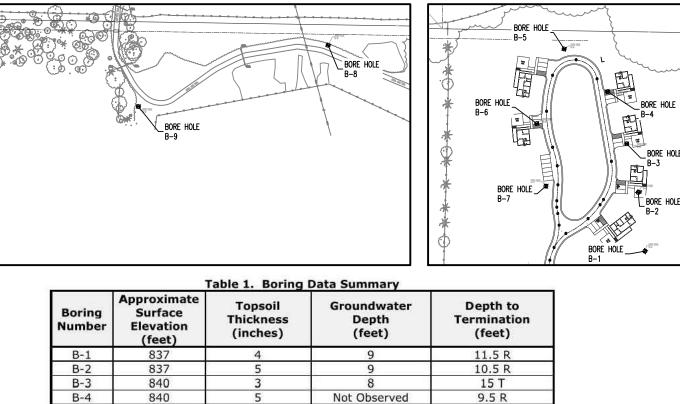

# **GEOTECHNICAL REPORT**

PREPARED BY: JACOBI GEOTECHNICAL ENGINEERING, INC. PROJECT NO. 22047.1 DATE: 5/16/22