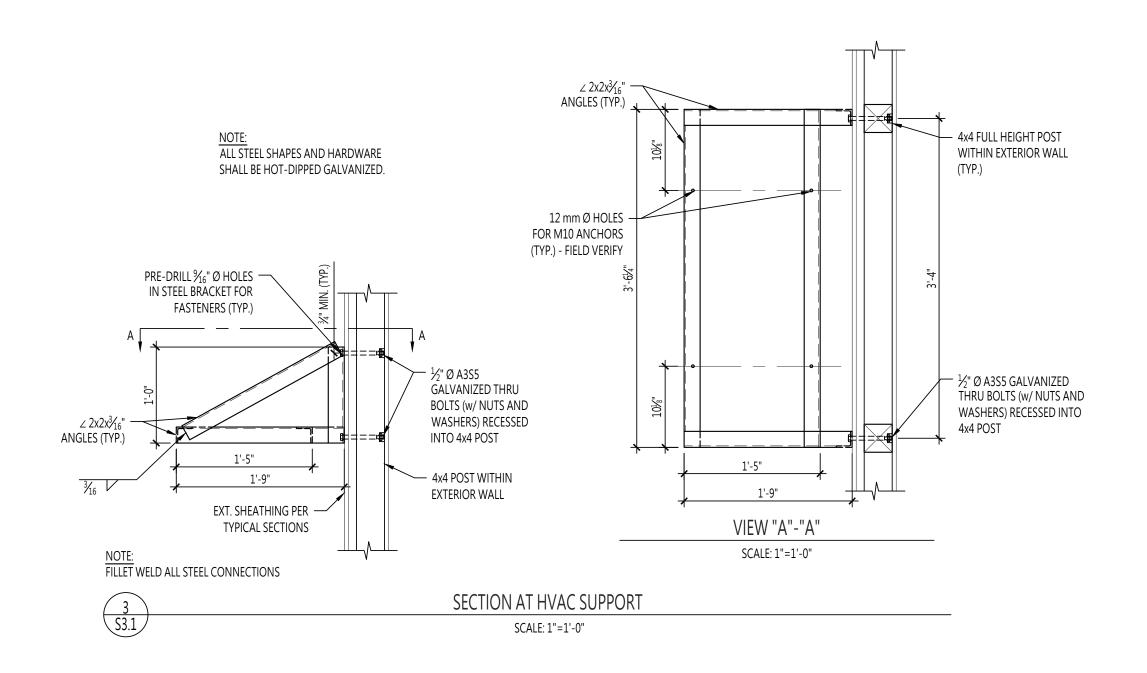

# SIX NEW FULL SERVICE CABINS JOHNSON'S SHUT-INS STATE PARK MIDDLE BROOK, MO. 63656

**OWNER:** 

STATE OF MISSOURI MICHAEL L. PARSON, GOVERNOR

DEPARTMENT OF NATURAL RESOURCES

PROJECT MANAGEMENT: OFFICE OF ADMINISTRATION DIVISION OF FACILITIES MANAGEMENT, DESIGN AND CONSTRUCTION