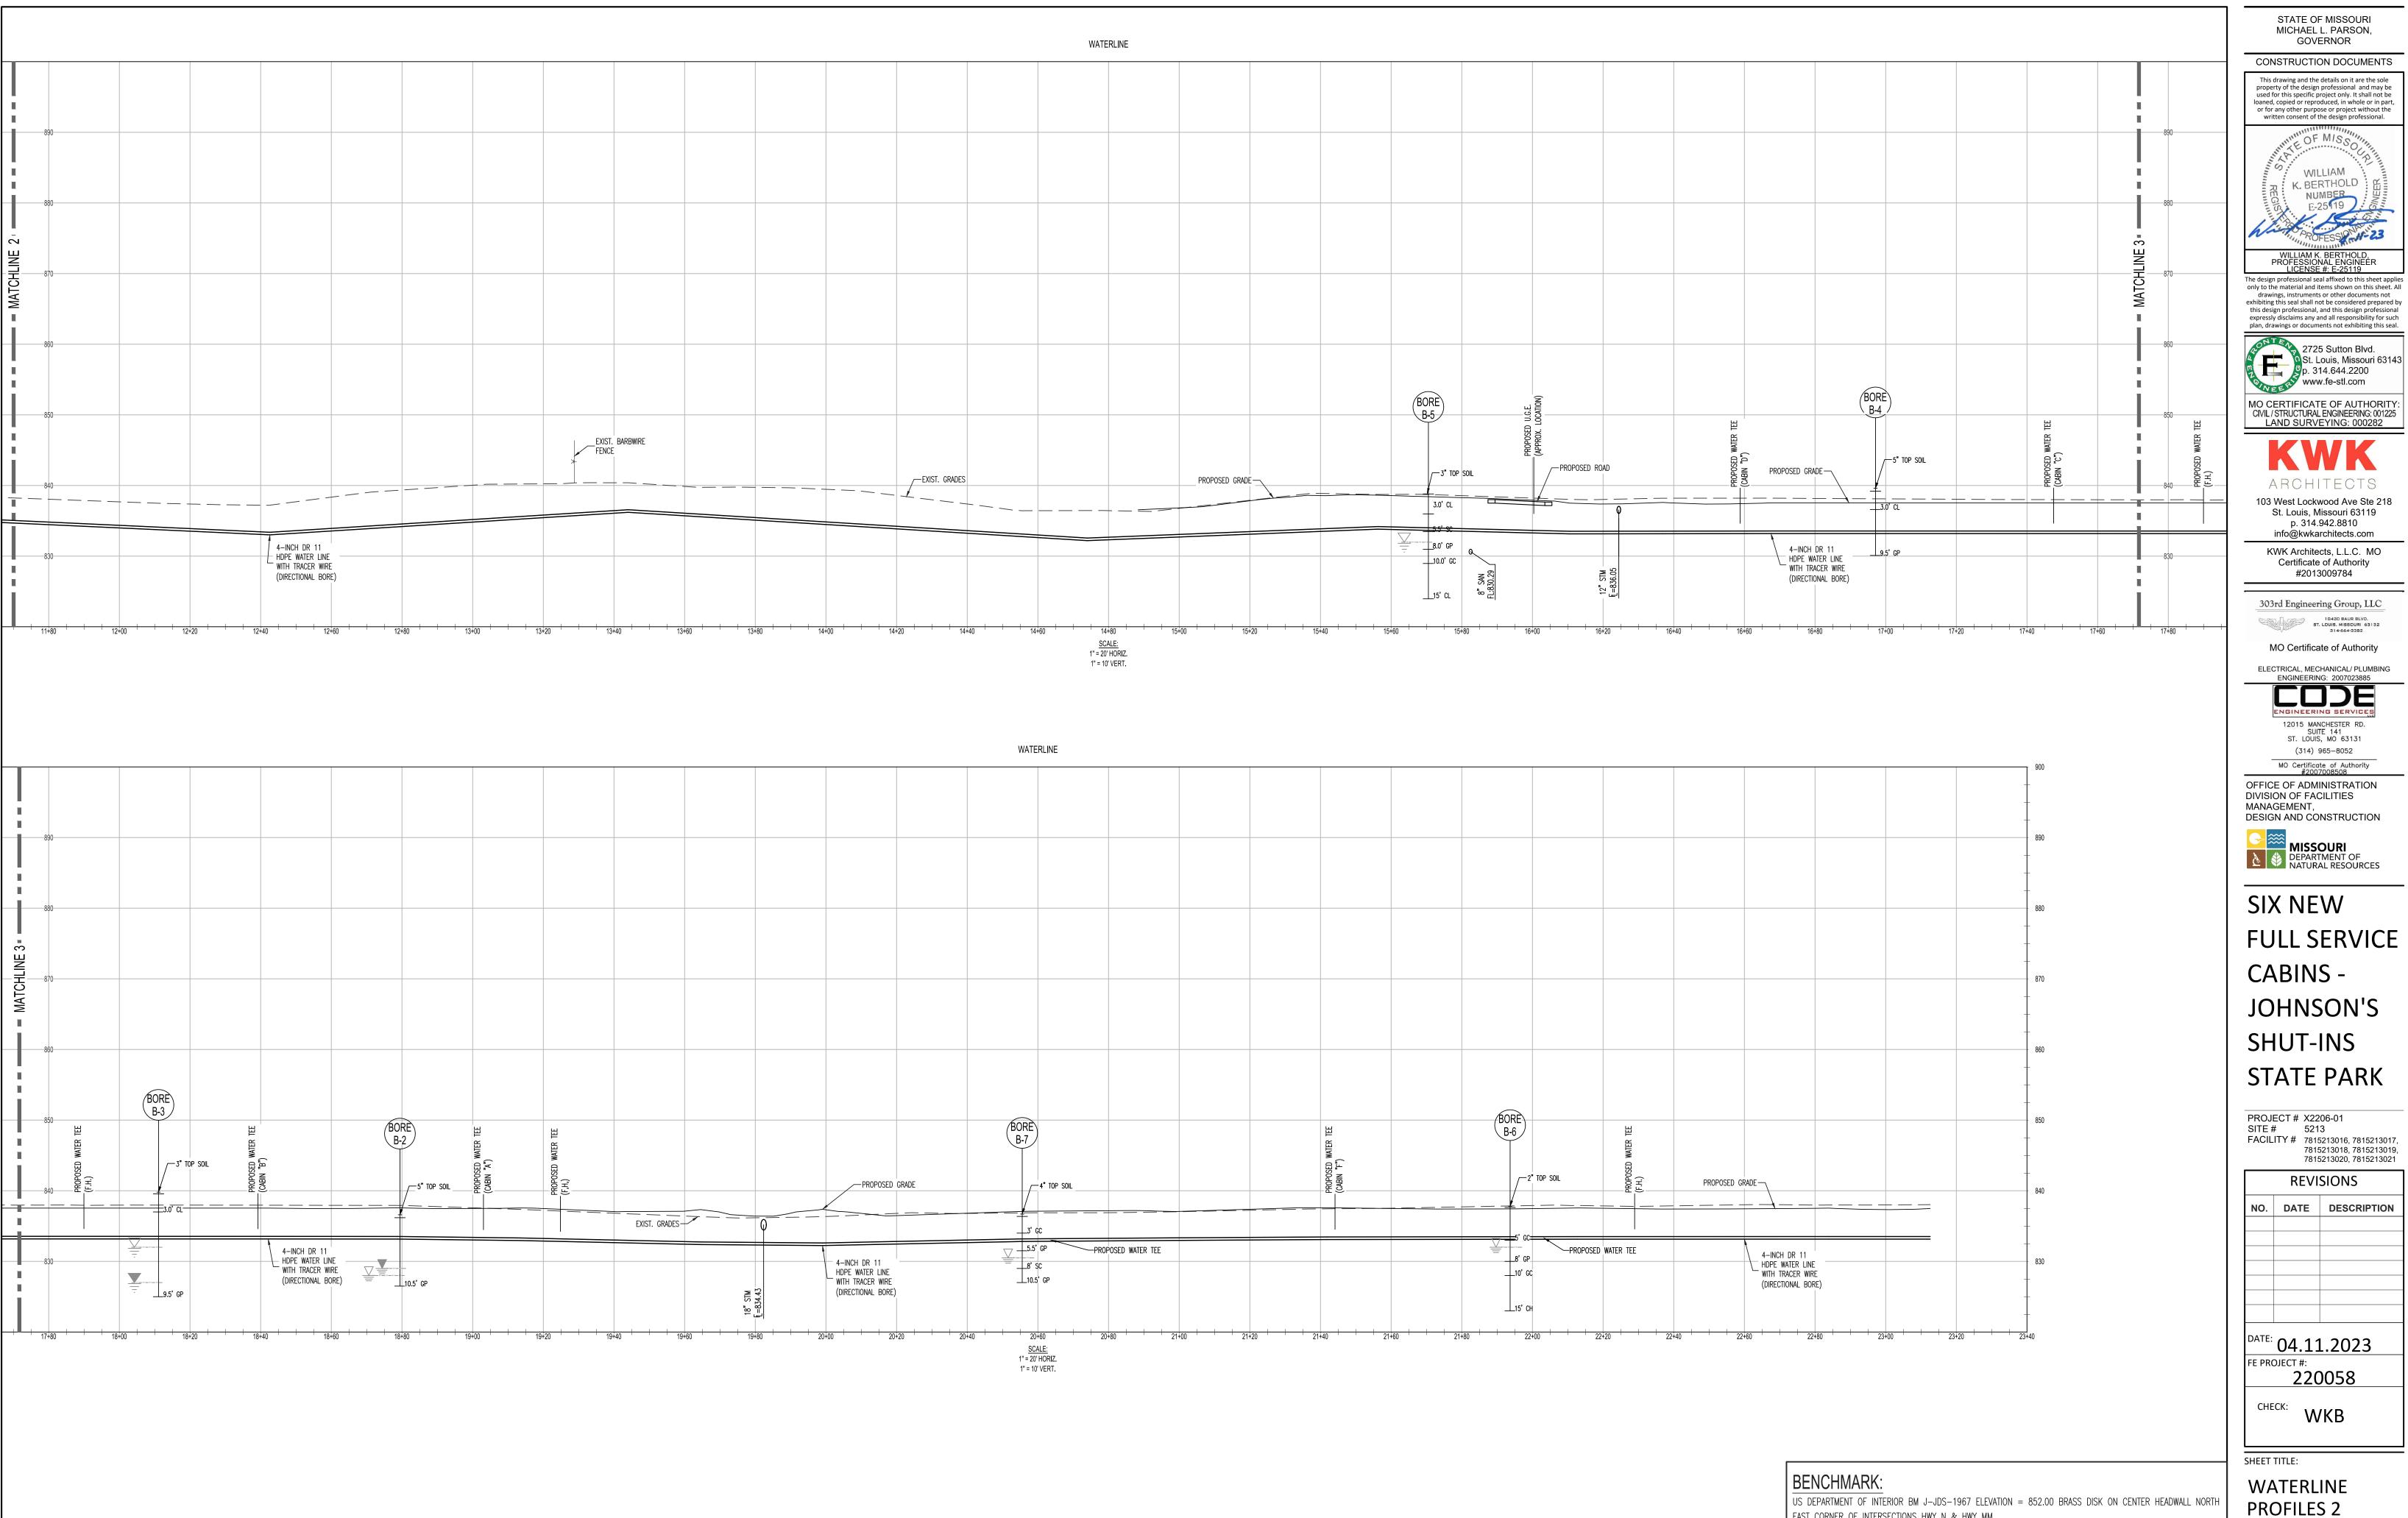

|

FE PROJECT# F:\2022\220058 State Of Missouri — Johnsons Shut Ins-New Cabins\2.0 Civil Design\2.4 Output Sheets\220058C9.1.dwg Plotted Date: 4/10/23 Time: 3:15 PM





EAST CORNER OF INTERSECTIONS HWY N & HWY MM. SURVEYOR TO CALIBRATE ELEVATION TO 852.00' AT BENCHMARK PRIOR TO CONSTRUCTION LAYOUT. BEARING BASIS: MISSOURI GEOGRAPHIC REFERENCE SYSTEM STATION RE-061. CONTROL POINT BENCHMARK:

32 OF 75 SHEETS SHEET NUMBER **C9.2** 

STATE OF MISSOURI

GOVERNOR

E OF MISS

WILLIAM K. BERTHOLD NUMBER F-25119

🕈 www.fe-stl.com

p. 314.942.8810

#2013009784

ENGINEERING: 2007023885 CODE ENGINEERING SERVICES

12015 MANCHESTER RD. SUITE 141 ST. LOUIS, MO 63131

(314) 965-8052

REVISIONS

220058

WKB

EASTING = 718315.9090

NORTHING = 624729.2990

ELEVATION = 852.00 BRASS DISK

FE PROJECT# F:\2022\220058 State Of Missouri - Johnsons Shut Ins-New Cabins\2.0 Civil Design\2.4 Output Sheets\220058C9.1.dwg Plotted Date: 4/10/23 Time: 3:15 PM











#### Culvert Re