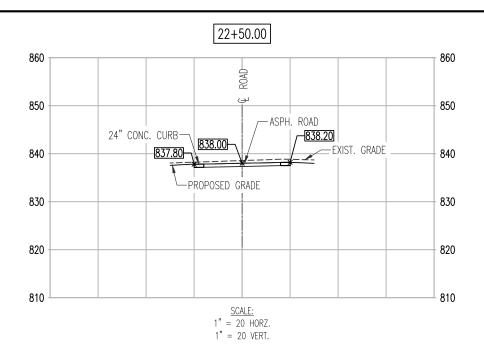

|











22+00.00 850 + 850 EXIST. GRADE /-- ASPH. ROAD 24" CONC. CURB - [838.00] 838.40 840 - 840 837.80 \_\_\_\_ PROPOSED PROPOSED GRADE \_ PARKING LOT 830 830 + 820 -820 810 810 <u>SCALE:</u> 1" = 20 HORZ. 1" = 20 VERT.











| BENCHMARK:                                                                                  |     |
|---------------------------------------------------------------------------------------------|-----|
| US DEPARTMENT OF INTERIOR BM J-JDS-1967 ELEVATION = 852.00 BRASS DISK ON CENTER HEADWALL NO | RTH |
| EAST CORNER OF INTERSECTIONS HWY N & HWY MM.                                                |     |
| SURVEYOR TO CALIBRATE ELEVATION TO 852.00' AT BENCHMARK PRIOR TO CONSTRUCTION LAYOUT.       |     |
| BEARING BASIS: MISSOURI GEOGRAPHIC REFERENCE SYSTEM STATION RE-061.                         |     |
| CONTROL POINT BENCHMARK:                                                                    |     |
| NORTHING = $624729.2990$