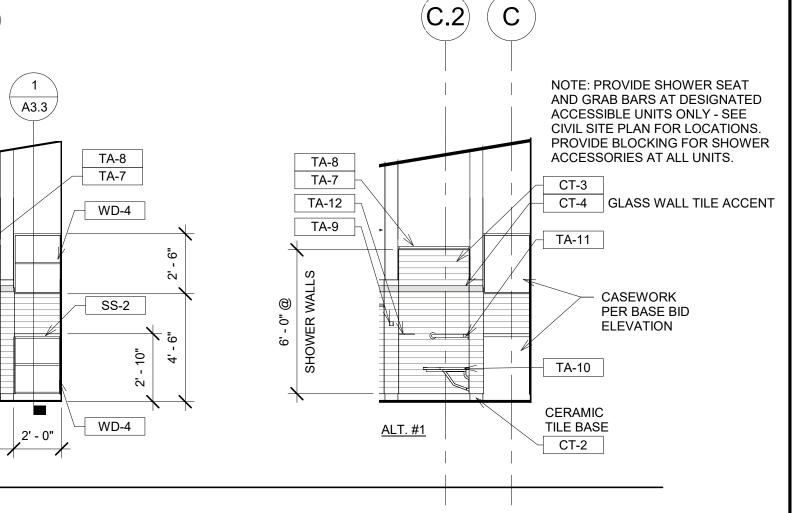

# SIX NEW FULL SERVICE CABINS JOHNSON'S SHUT-INS STATE PARK MIDDLE BROOK, MO. 63656

**OWNER:** 

STATE OF MISSOURI MICHAEL L. PARSON, GOVERNOR

DEPARTMENT OF NATURAL RESOURCES

PROJECT MANAGEMENT: OFFICE OF ADMINISTRATION DIVISION OF FACILITIES MANAGEMENT, DESIGN AND CONSTRUCTION