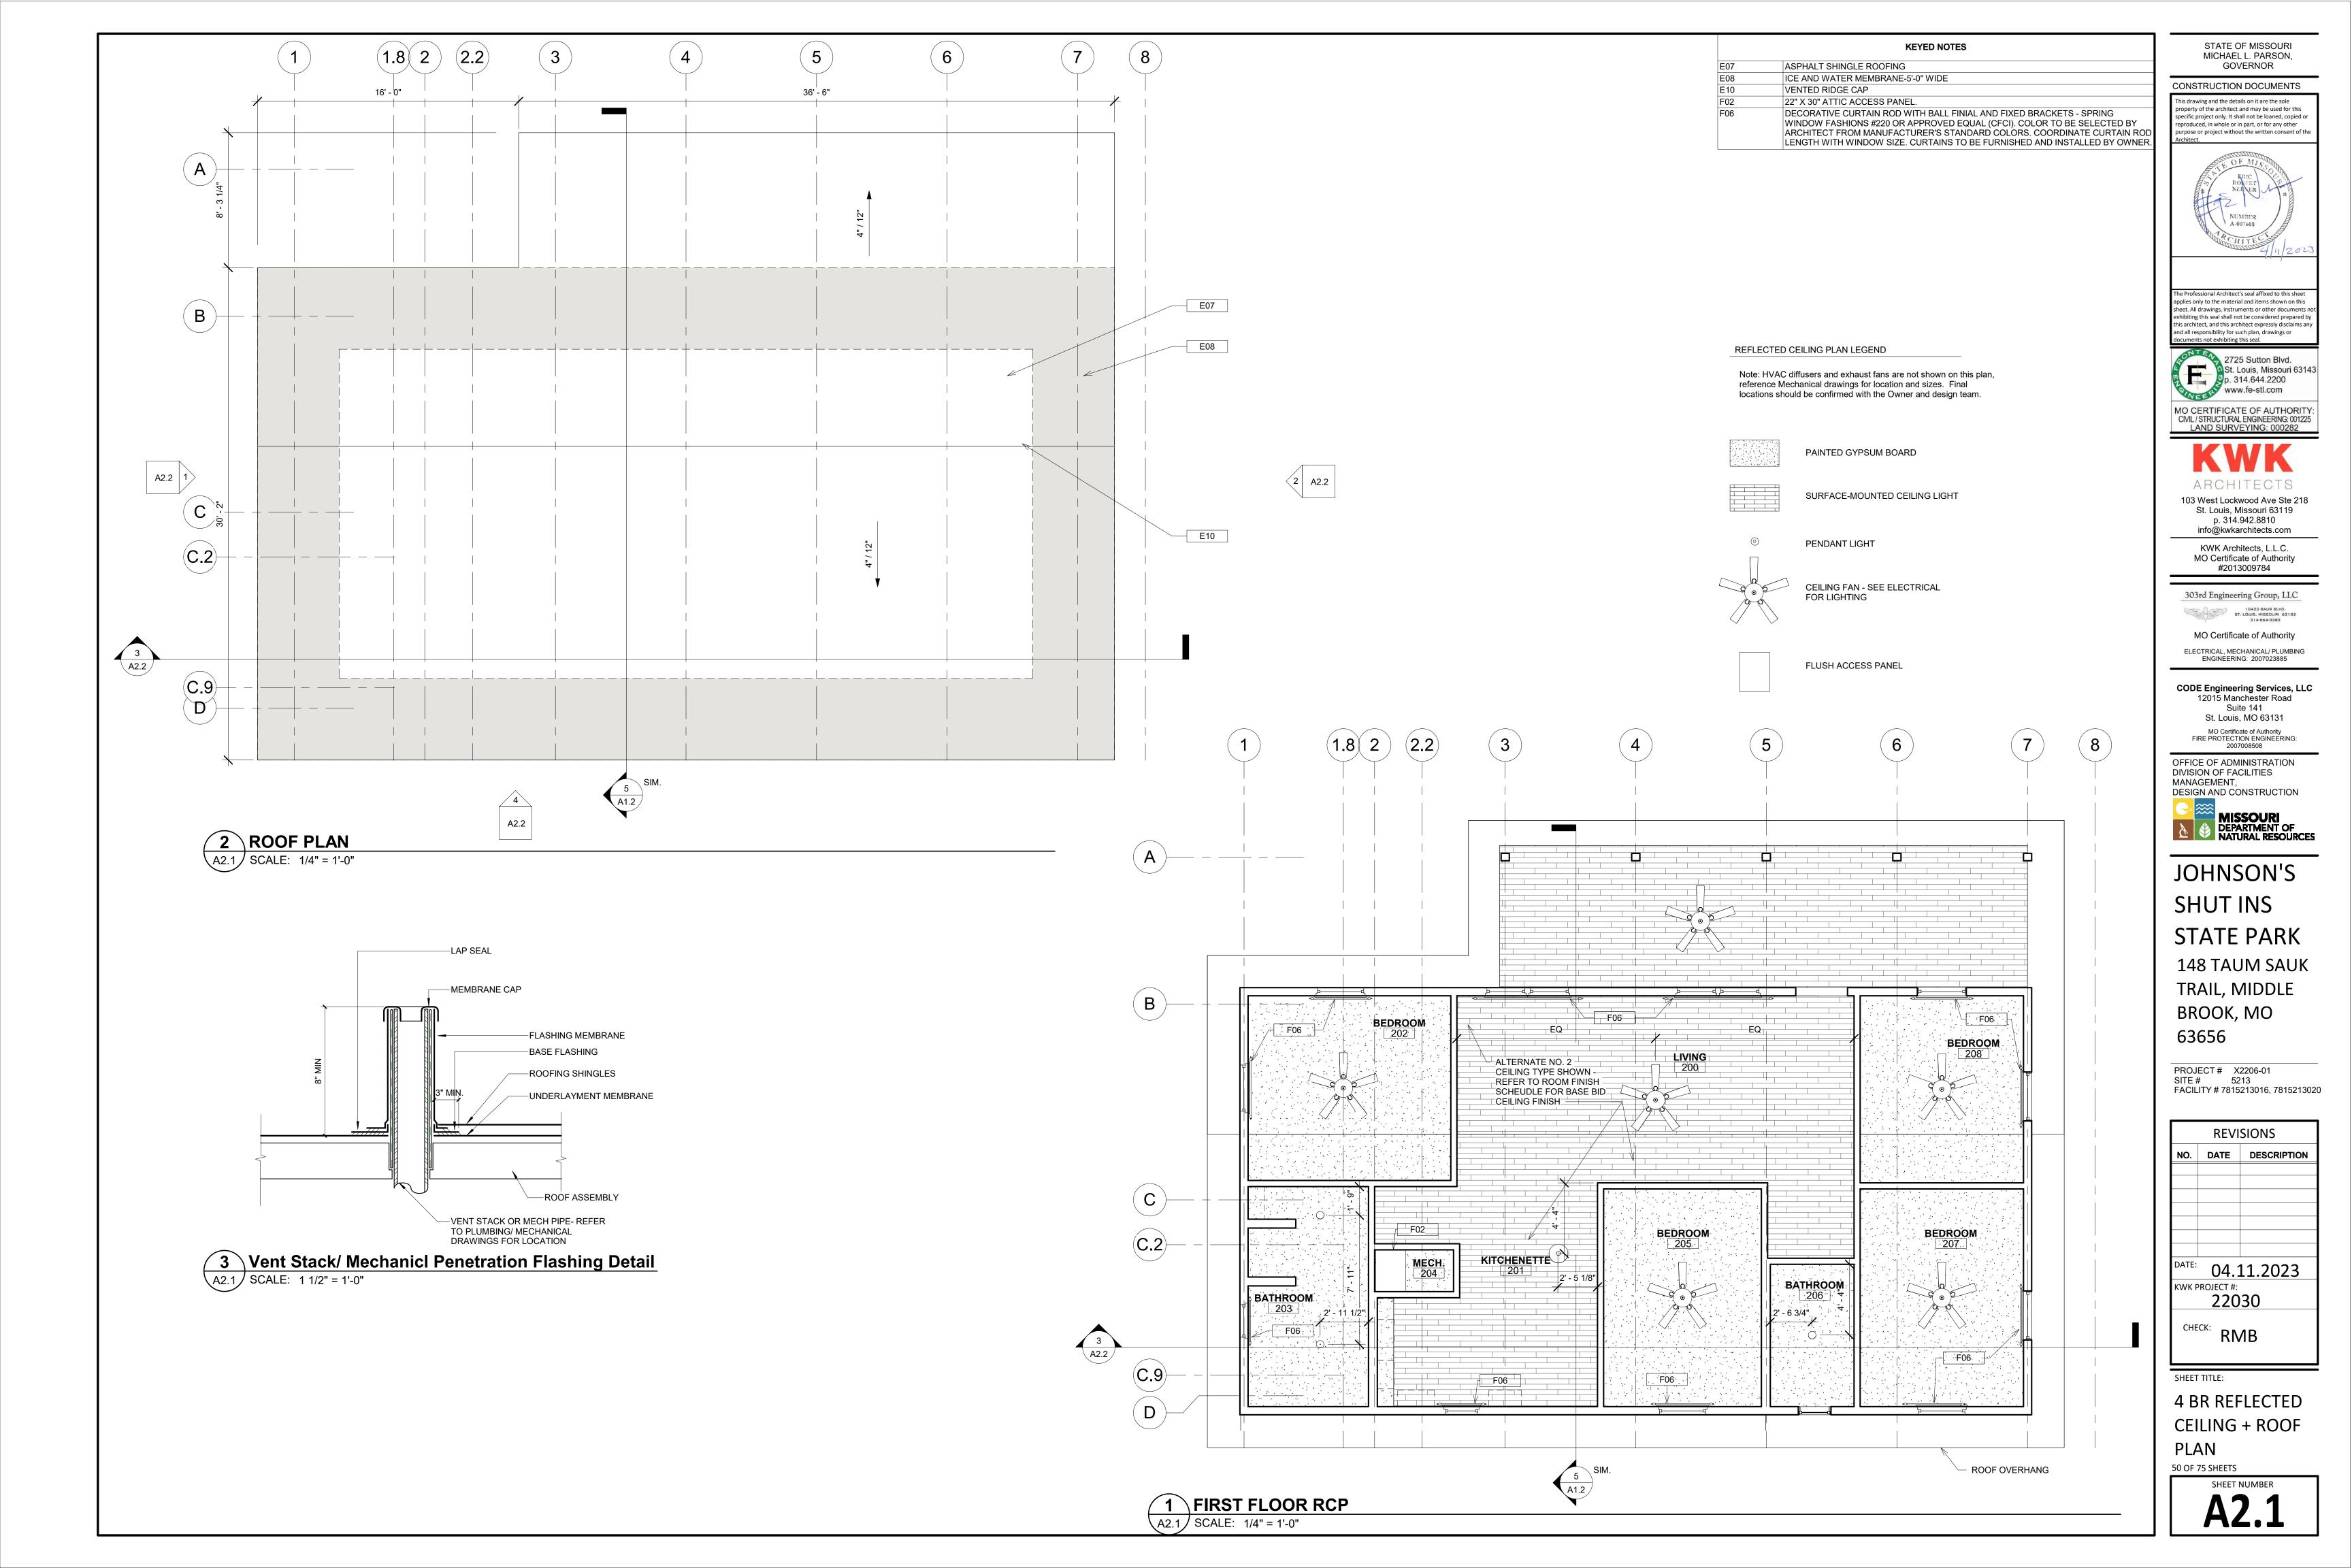

# SIX NEW FULL SERVICE CABINS JOHNSON'S SHUT-INS STATE PARK MIDDLE BROOK, MO. 63656

**OWNER:** 

STATE OF MISSOURI MICHAEL L. PARSON, GOVERNOR

DEPARTMENT OF NATURAL RESOURCES

PROJECT MANAGEMENT: OFFICE OF ADMINISTRATION DIVISION OF FACILITIES MANAGEMENT, DESIGN AND CONSTRUCTION