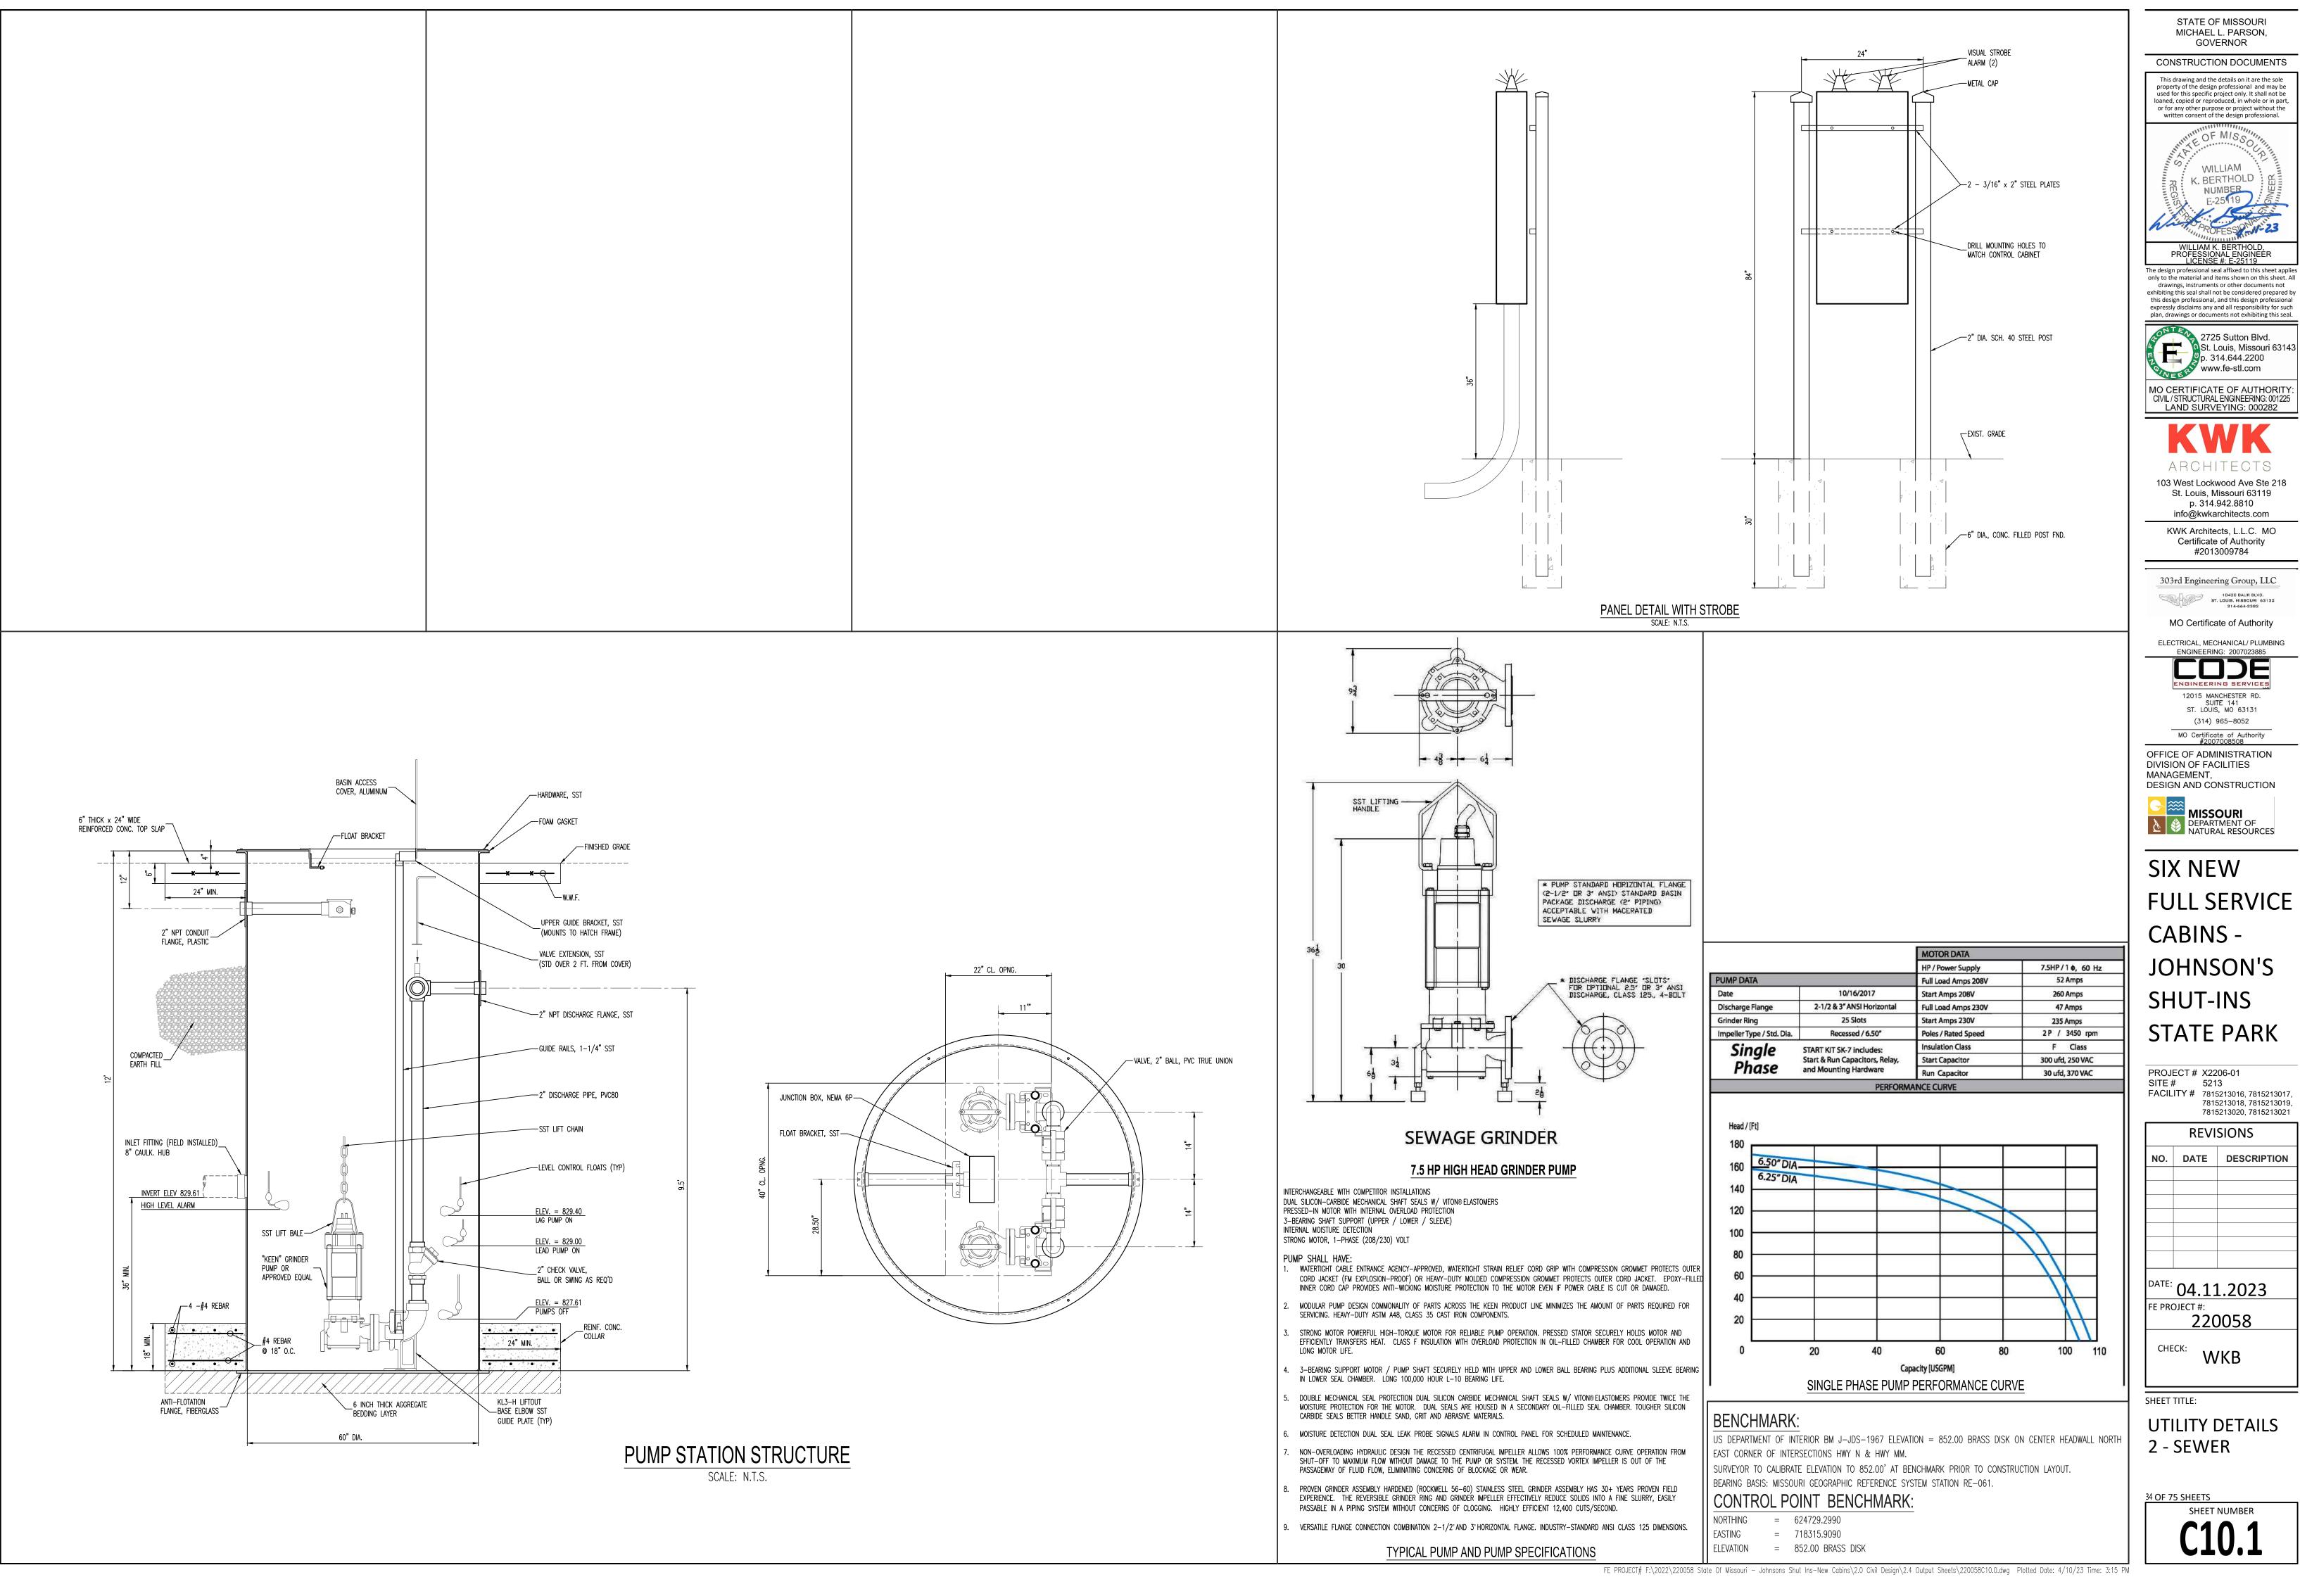

10/23 Time: 3:15 PM





EAST CORNER OF INTERSECTIONS HWY N & HWY MM. SURVEYOR TO CALIBRATE ELEVATION TO 852.00' AT BENCHMARK PRIOR TO CONSTRUCTION LAYOUT. BEARING BASIS: MISSOURI GEOGRAPHIC REFERENCE SYSTEM STATION RE-061. CONTROL POINT BENCHMARK:

32 OF 75 SHEETS SHEET NUMBER **C9.2** 

STATE OF MISSOURI

GOVERNOR

E OF MISS

WILLIAM K. BERTHOLD NUMBER F-25119

🕈 www.fe-stl.com

p. 314.942.8810

#2013009784

ENGINEERING: 2007023885 CODE ENGINEERING SERVICES

12015 MANCHESTER RD. SUITE 141 ST. LOUIS, MO 63131

(314) 965-8052

REVISIONS

220058

WKB

EASTING = 718315.9090

NORTHING = 624729.2990

ELEVATION = 852.00 BRASS DISK

FE PROJECT# F:\2022\220058 State Of Missouri - Johnsons Shut Ins-New Cabins\2.0 Civil Design\2.4 Output Sheets\220058C9.1.dwg Plotted Date: 4/10/23 Time: 3:15 PM











#### Culvert Report

Hydraflow Express Extension for Autodesk® Civil 3D® by Autodesk, Inc. Monday, Dec 12 2022 Culvert 1 Invert Elev Dn (ft) = 834.00 Calculations = 76.72 Qmin (cfs) = 0.00 Pipe Length (ft) = 0.65 Qmax (cfs) = 3.01 Slope (%)







### Culvert Report

Hydraflow Express Extension for Autodesk® Civil 3D® by Autodesk, Inc. Monday, Dec 12 2022

#### Culvert 2

| ourrontz           |   |                                 |                                               |   |                               |
|--------------------|---|---------------------------------|-----------------------------------------------|---|-------------------------------|
| nvert Elev Dn (ft) | = | 834.00                          | Calculations                                  |   |