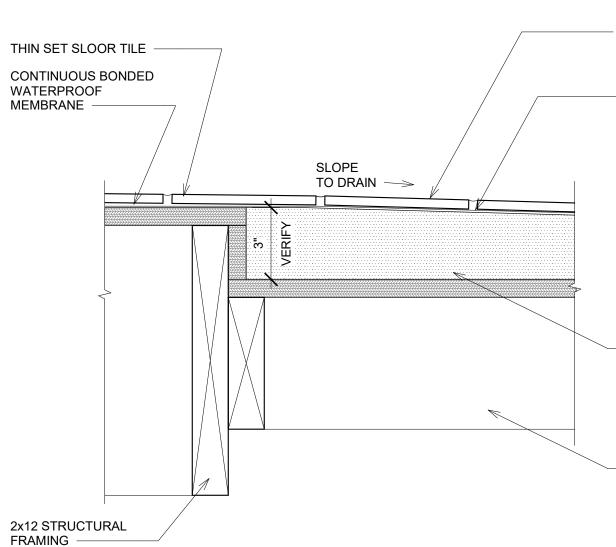

|                                  |                              |
|             |                  |                                   |                          |                                                        |                                          |                                  |                              |
| ALL TILE    |                  |                                   | TILE BACKER<br>SUBSTRATE |                                                        |                                          |                                  |                              |

## THIN SE FLEXIBLE FLOOR T SLOPED REINF. MORTAR BED SLOPE TO DRAIN $\leq$ SA S SHOWER PAN SEE STRUCTURAL FOR RECESSED FRAMING AT SHOWER · SHOWER FLOOR AT WALLS



ZERO THRESHOLD ENTRY

# 7 SHOWER BASE DETAILS (ALT. #1)

A3.3 SCALE: 3" = 1'-0"

2x12 STRUCTURAL FRAMING

STRUCTURAL

- FLOOR TILE ON SLOPED REINFORCED "SCHLUTER" TRANSITION STRIP -MORTAR BED RENO-U, VERIFY ASSEMBLY -RESILIENT FLOORING ON LATEX THICKNESS FOR TRANSITION FILLER - FEATHER TO ZERO MINIMUM 4'-0" OUT CONTINUOUS BONDED STRIP SELECTION-WATERPROOF MEMBRANE TILE FLOORING ON -PLYWOOD SUBFLOOR THIN SET MORTAR-ALTERNATE #1: RESILIENT / CERAMIC TILE - SHOWER PAN RESILIENT SHEET FLOORING ON LATEX -RESILIENT FLOORING FILLER - FEATHER TO ZERO MINIMUM 4'-0" OUT--PLYWOOD SUBFLOOR RESESSED FRAMING AT SHOWER - SEE

**BASE BID: RESILIENT / RESILIENT SHEET** 



e Professional Architect's seal affixed to this shee applies only to the material and items shown on this sheet. All drawings, instru