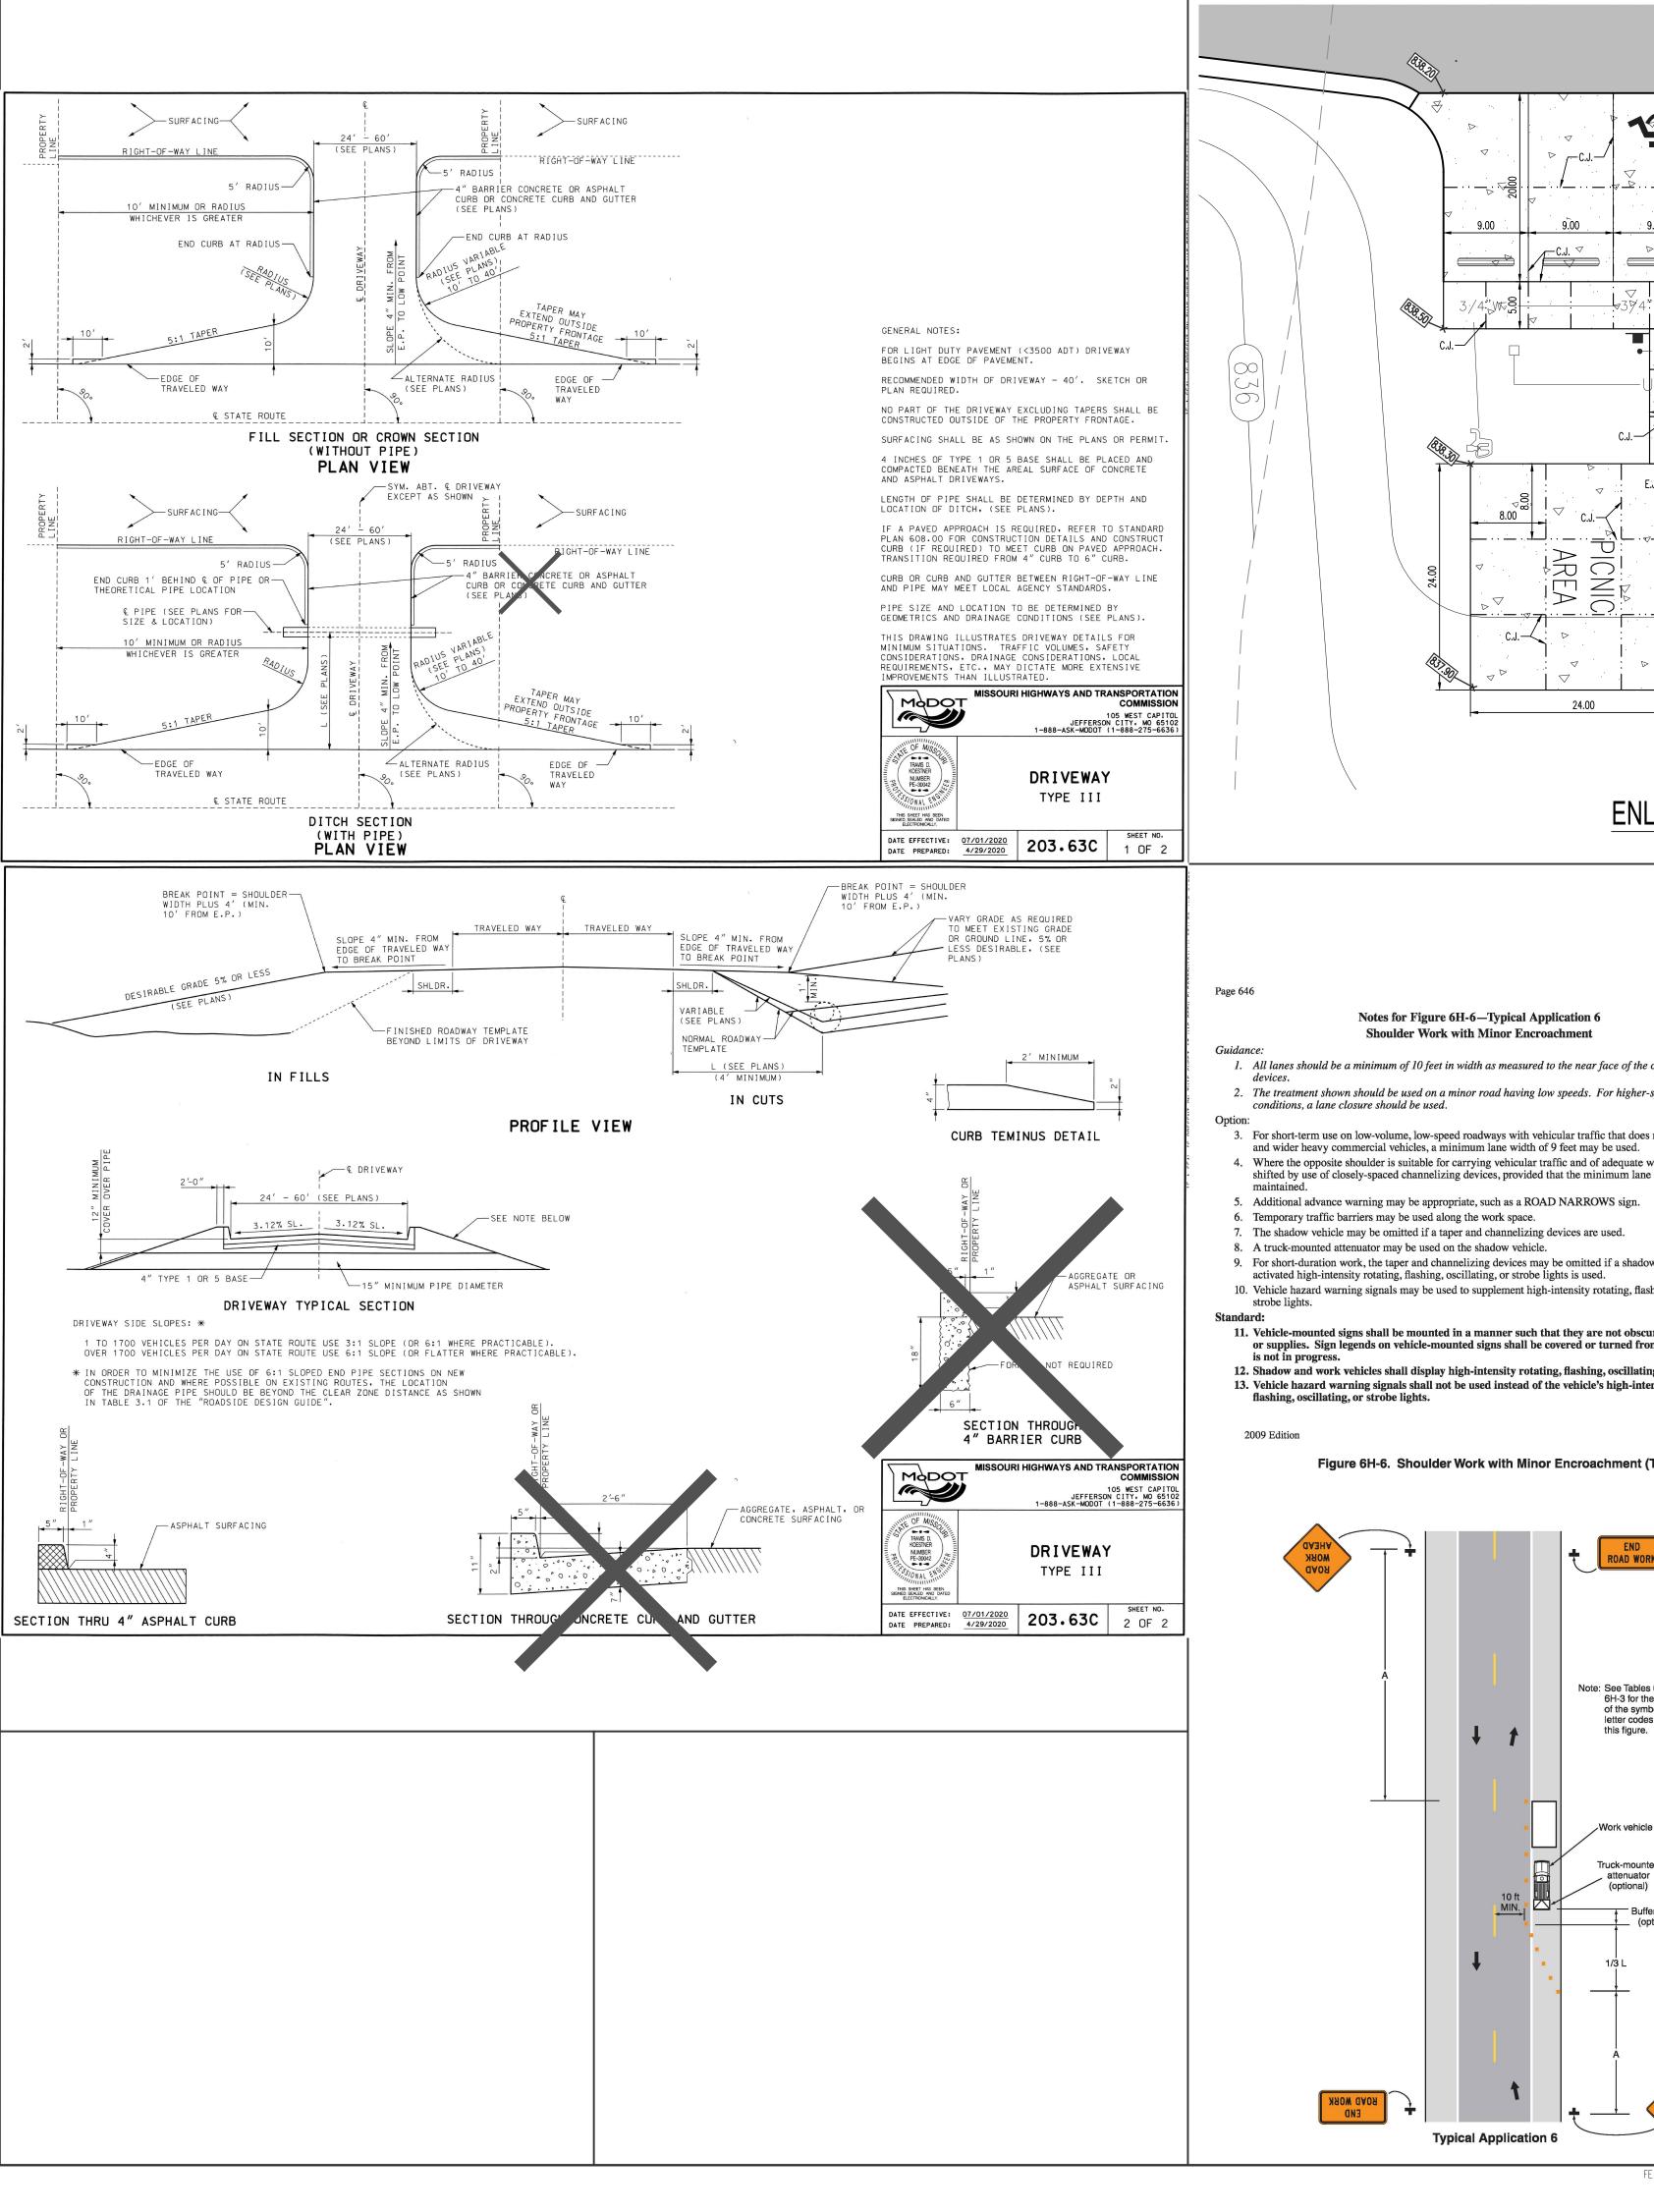

| 125                                                                    |
| 837.00                                                                                                         |                                                                                                                                                                                                                                                  | 0.76                                                                   |



830



EASTING = 718315.9090

ELEVATION = 852.00 BRASS DISK

NORTHING







FOUND ALUM. CAP SITE BENCHMARK -N=626826.24 (E=719647.12) N=626807.42 N=626805.86 (<u>E=719571.22</u>) <u>=719671.21</u> —4"W — —4"W— —4"W— 4″W (N=626797.41) N=626795.86 E=719571.22 







|                                                                              |                                                                                                                                                                                                                                                                                                                | STATE OF MISSOURI                                                                                                                                                                                                                                                                                                                                      |
|------------------------------------------------------------------