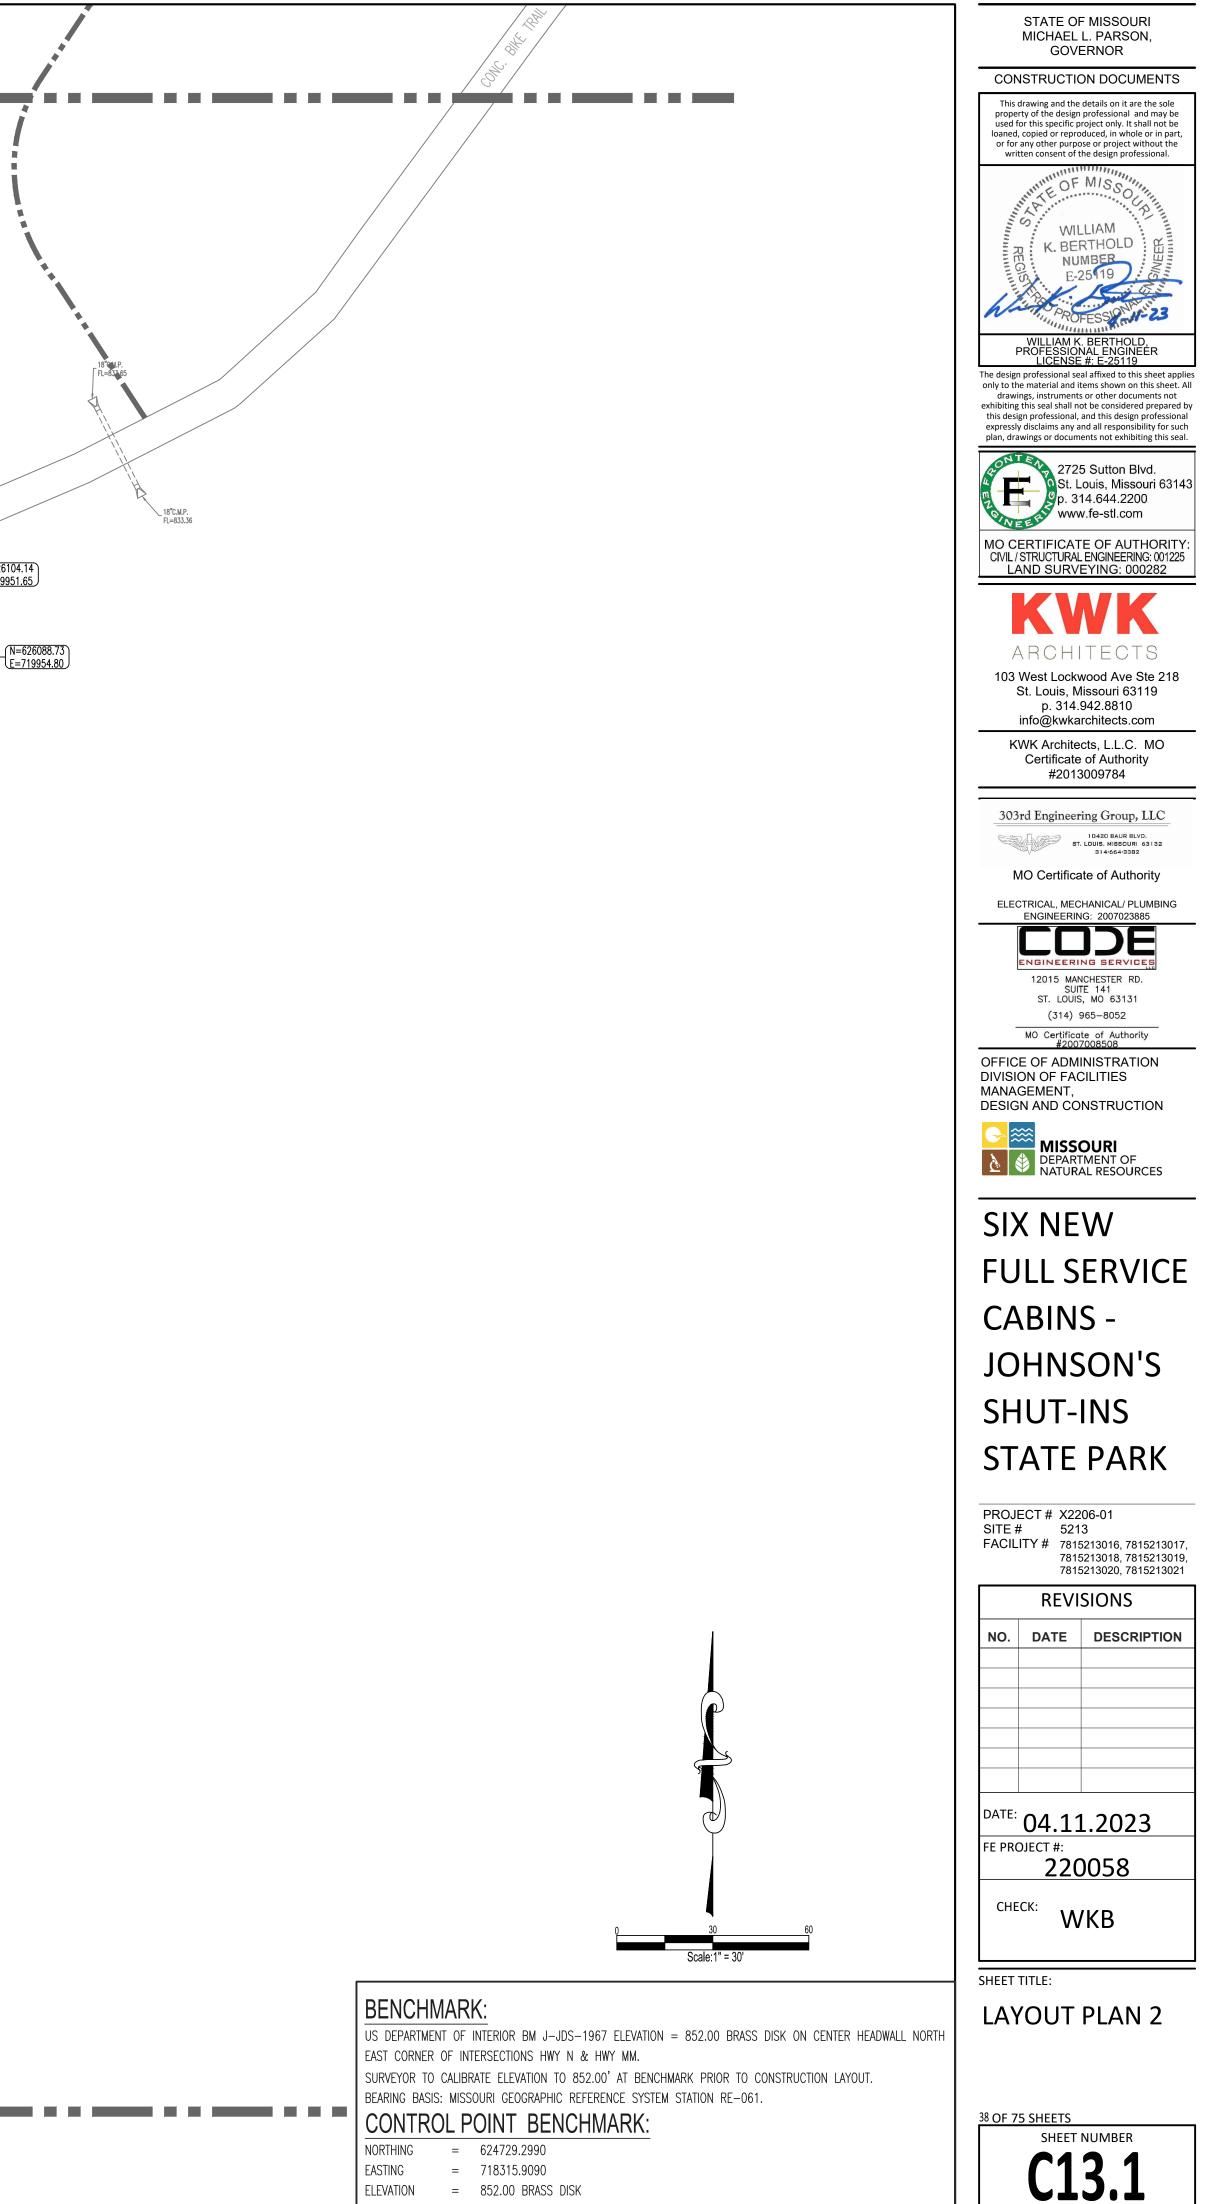

| 125                                                                    |
| 837.00                                                                                                         |                                                                                                                                                                                                                                                  | 0.76                                                                   |



830



EASTING = 718315.9090

ELEVATION = 852.00 BRASS DISK

NORTHING







FOUND ALUM. CAP SITE BENCHMARK -N=626826.24 (E=719647.12) N=626807.42 N=626805.86 (<u>E=719571.22</u>) <u>=719671.21</u> —4"W — —4"W— —4"W— 4″W (N=626797.41) N=626795.86 E=719571.22 







|                                                                              |                                                                                                                                                                                                                                                                                                                | STATE OF MISSOURI