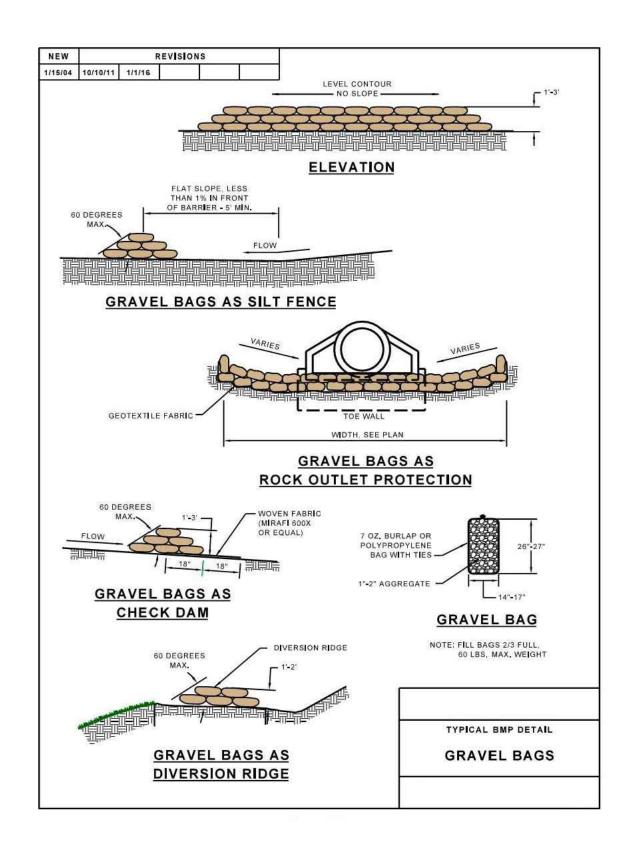

GENERAL NOTES

- 2. ANY EXCESS CONSTRUCTION AND/OR EXCAVATION MATERIALS SHALL BE REMOVED FROM SITE AND DISPOSED OF PROPERLY BY THE CONTRACTOR.
- 3. CONTRACTOR TO DISTURB AFFECTED AREAS THE MINIMUM AMOUNT NECESSARY TO COMPLETE THE WORK AND TO TAKE EXTRA CARE NOT TO DISTURB ANY AREAS OUTSIDE THE CONSTRUCTION AREA LIMITS.
- 4. THE CONTRACTOR SHALL BE RESPONSIBLE FOR INSTALLING EROSION CONTROL DEVICES AS NECESSARY TO CONTROL EROSION DURING THE COURSE OF CONSTRUCTION.
- 5. THE CONTRACTOR SHALL BE RESPONSIBLE FOR OBTAINING ALL CONSTRUCTION PERMITS FROM THE DEPARTMENT OF NATURAL RESOURCES (M.D.N.R.) AND MODOT, AS WELL AS ANY OTHER PERMITS.
- 6. INSTALLATION OF LANDSCAPING AND ENTRANCE SIGNAGE CONSTRUCTION BY MISSOURI DIVISION OF STATE PARKS, SHALL BE REVIEWED BY THE MODOT FOR SIGHT DISTANCE CONSIDERATION AND APPROVED PRIOR TO INSTALLATION OR CONSTRUCTION.
- 7. INTERIM STORM WATER DRAINAGE CONTROL IN THE FORM OF EROSION AND SILTATION CONTROL MEASURES ARE REQUIRED AS INDICATED ON THE DRAWINGS AND IN THE PROJECT SPECIFIC STORMWATER POLLUTION PREVENTION PLAN (SWPPP). MISSOURI PARKS STAFF WILL PROVIDE A SPECIAL INSPECTOR TO MONITOR AND ENFORCE COMPLIANCE WITH THE SWPPP.
- 8. ALL STORM WATER SHALL BE DISCHARGED AT AN ADEQUATE NATURAL DISCHARGE POINT.
- 9. CONTRACTOR TO CLEAN AND MAINTAIN ALL ROADS AND HIGHWAYS USED FOR ACCESS IN A CLEAN CONDITION THROUGHOUT CONSTRUCTION.
- 10. ALL FILLED AREAS, INCLUDING TRENCH BACK FILLS, UNDER BUILDING, PROPOSED STORM AND SANITARY SEWER LINES, PUBLIC RIGHT-OF-WAY AND PAVED AREAS SHALL BE COMPACTED TO A MINIMUM OF 90% OF MAXIMUM DRY DENSITY AS DETERMINED BY THE MODIFIED AASHTO COMPACTION TEST, ASTM D1557-78.
- 11. CONTRACTOR TO CALL 1-800-DIG-RITE TO HAVE ALL UTILITIES LOCATED ON THE GROUND IN ALL AREAS AFFECTED BY CONSTRUCTION, PRIOR TO BEGINNING CONSTRUCTION. CONTRACTOR SHALL ALSO CALL MODOT AND M.D.N.R. TO REVIEW WORK PLAN PRIOR TO COMMENCING CONSTRUCTION AND TO REQUEST FIELD LOCATES FOR ALL UTILITIES NOT PARTICIPATING IN MISSOURI-1-CALL SYSTEM AND STATE AND PRIVATE UTILITIES.
- 12. FOR HYDROGEN SULFIDE PROTECTION, NEW MANHOLES SHALL HAVE FLEXIBLE SHEET LINERS WITH LOCKING EXTENSIONS (AMERON PROTECTIVE LINING DIVISION, AMER-PLATE T-LOCK) MANHOLE BOTTOMS SHALL BE TREATED WITH EPOXY COATING (RAVEN LINING SYSTEMS AQUATAPOXY A-6, TERRE HILL COMPOSITES MULTIPLEX LINER THC-610-SL-68)
- 13. THE CONTRACTOR SHALL IDENTIFY, PROTECT AND COORDINATE WITH THE OWNER TO (MAKE ADEQUATE MONUMENTS) THAT MAY BE DISTURBED PRIOR TO COMMENCING THE WORK. THE CONTRACTOR SHALL ALSO HIRE A MISSOURI PROFESSIONAL LAND SURVEYOR TO RESTORE ANY SURVEY MONUMENTS THAT ARE DISTURBED DURING CONSTRUCTION.
- 14. THE CONTRACTOR SHALL HIRE A MISSOURI PROFESSIONAL LAND SURVEYOR TO DOCUMENT THE NEW SITE UTILITY WORK, "AS-BUILT", INCLUDING ALL SEWER STRUCTURES, WATER SUPPLY AND OTHER BURIED UTILITIES PRIOR TO COMPLETING FINISHED GRADING.
- 15. CONTRACTOR SHALL PROVIDE MODOT A PERFORMANCE BOND FOR WORK IN THEIR RIGHT-OF-WAY