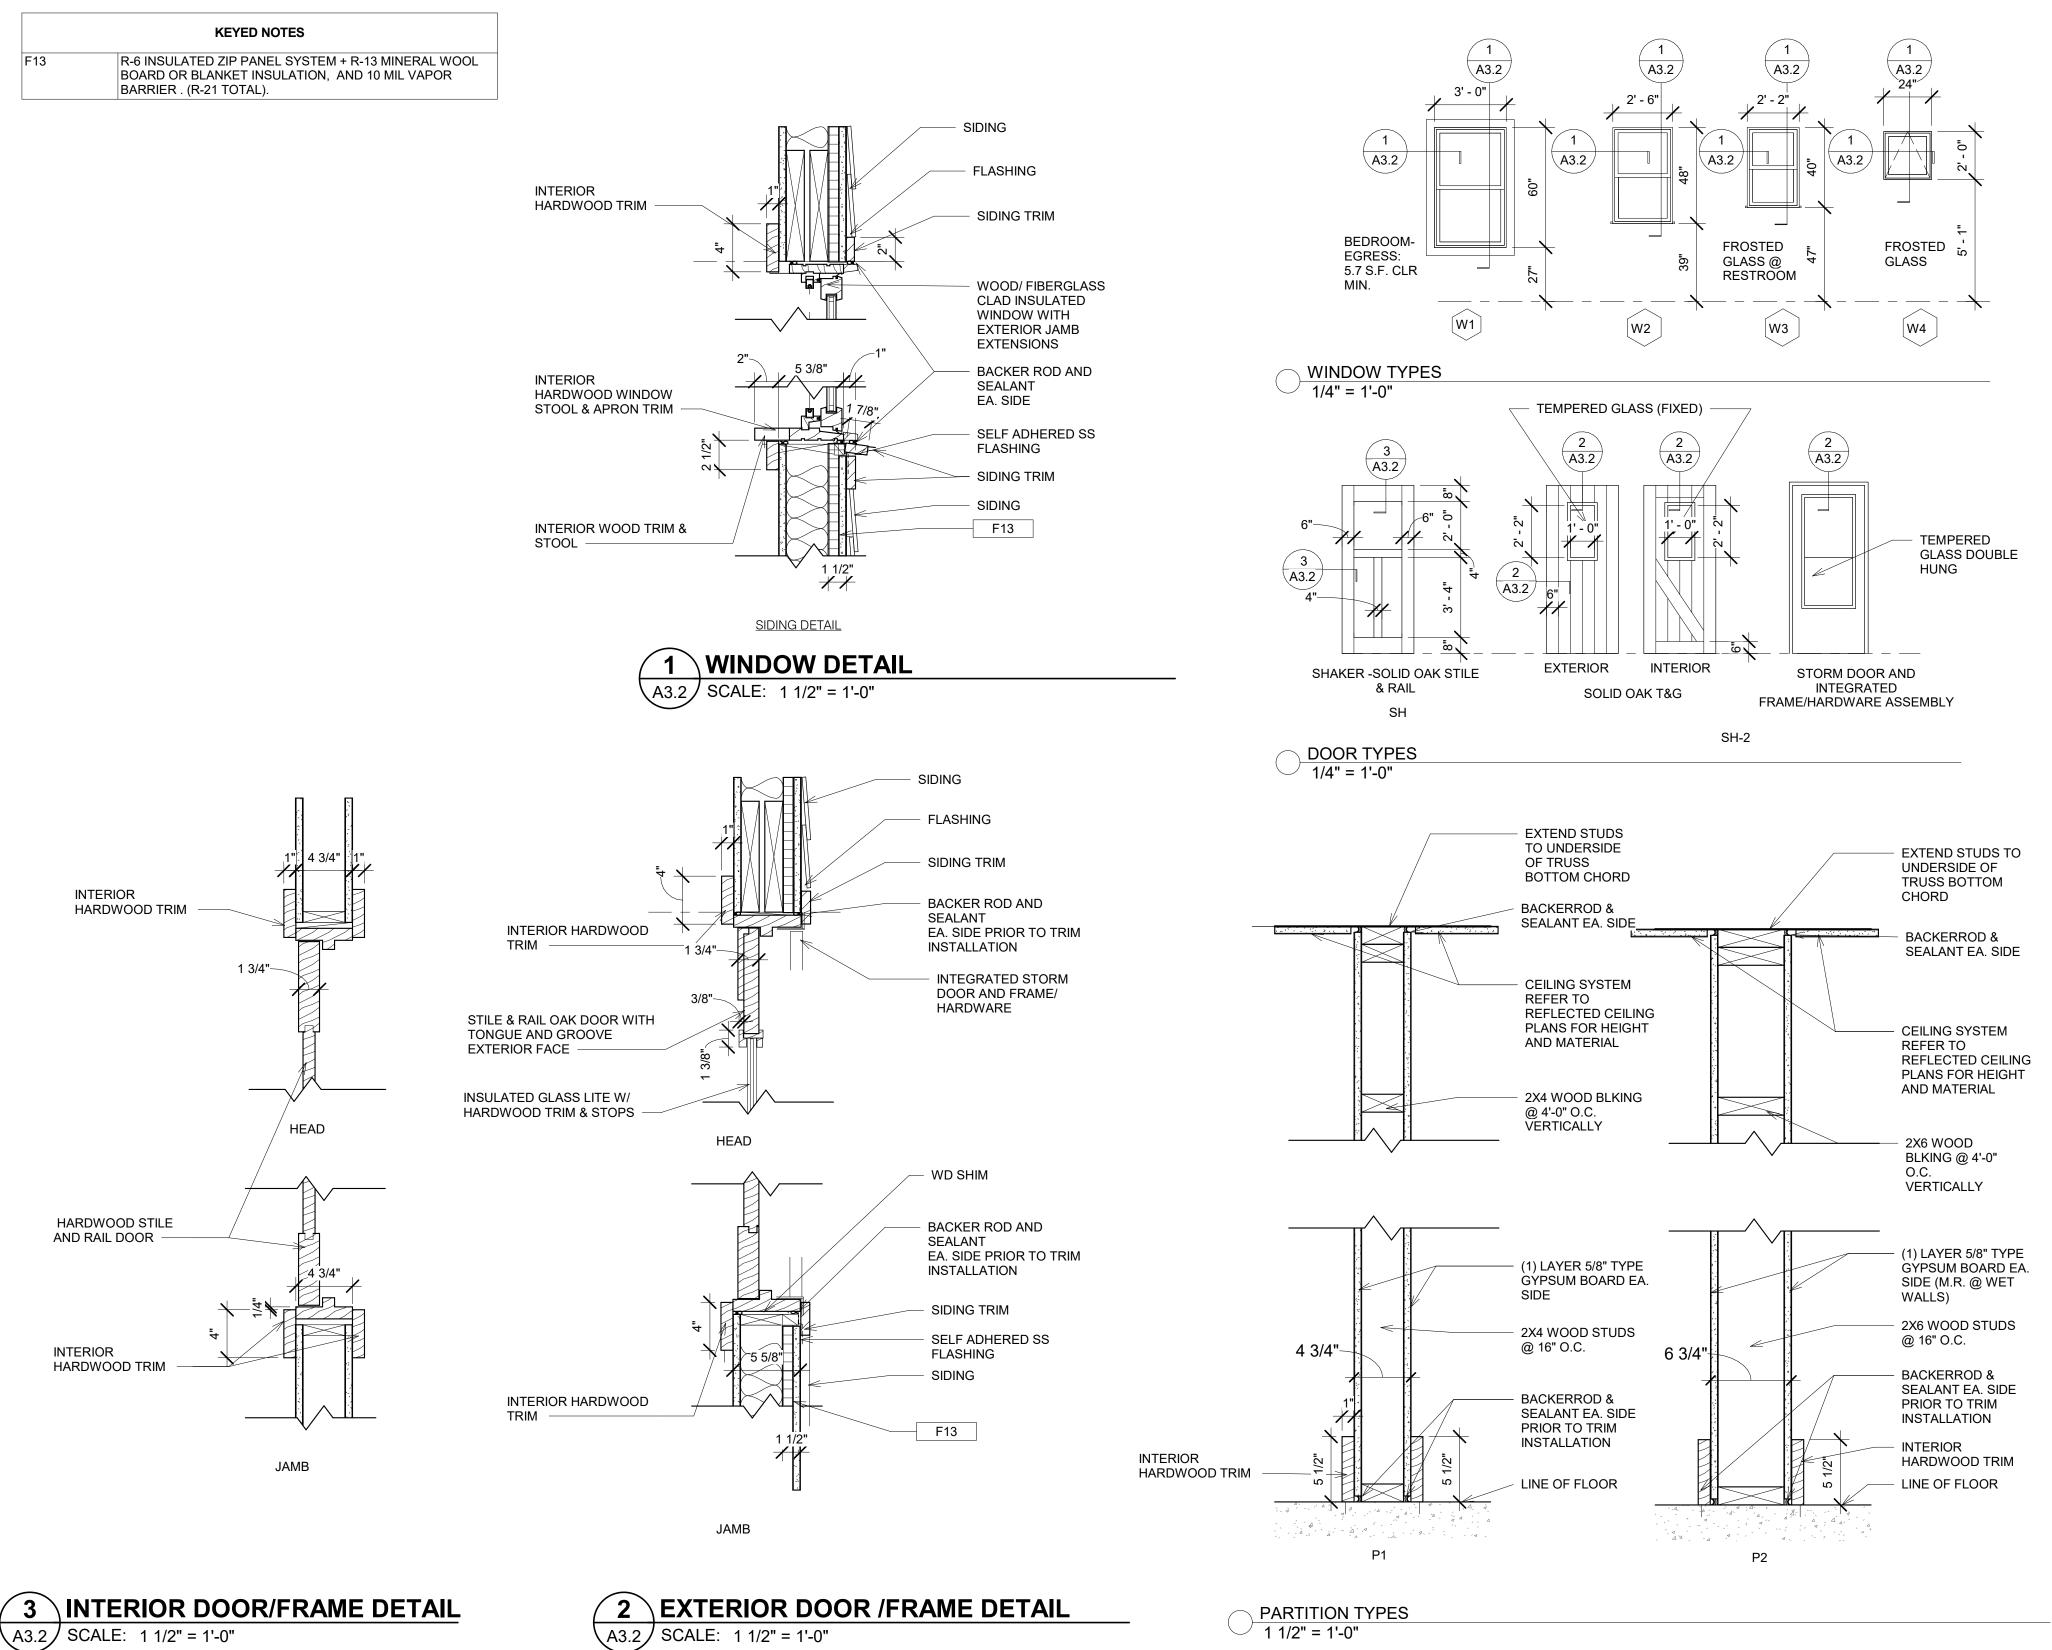

icate of Authority #2013009784 303rd Engineering Group, LLC 10420 BAUR BLVD. 51. LOUIS, MISSOURI 63132 314-664-3382 MO Certificate of Authority ELECTRICAL, MECHANICAL/ PLUMBING ENGINEERING: 2007023885 CODE Engineering Services, LLC 12015 Manchester Road Suite 141 St. Louis, MO 63131 MO Certificate of Authority FIRE PROTECTION ENGINEERING: 2007008508 OFFICE OF ADMINISTRATION DIVISION OF FACILITIES MANAGEMENT, DESIGN AND CONSTRUCTION MISSOURI DEPARTMENT OF NATURAL RESOURCES JOHNSON'S SHUT INS **STATE PARK** 148 TAUM SAUK TRAIL, MIDDLE BROOK, MO 63656 PROJECT # X2206-01 SITE # 5213 FACILITY # 7815213016, 7815213020

STATE OF MISSOURI MICHAEL L. PARSON,

GOVERNOR

CONSTRUCTION DOCUMENTS



52 OF 75 SHEETS









INTERIOR HARDWOOD TRIM

HARDWOOD STILE AND RAIL DOOR

INTERIOR HARDWOOD TRIM







STATE OF MISSOURI

DTLS. 55 OF 75 SHEETS







|             |                  |                                   | PROD                     | OUCT (BASIS OF DESIGN)                                 |                                          |                                  |                              |
|-------------|------------------|-----------------------------------|--------------------------|--------------------------------------------------------|------------------------------------------|----------------------------------|------------------------------|
| DESIGNATION | MANUFACTURER     | STYLE                             | NUMBER                   | COLOR                                                  | SIZE                                     | REP