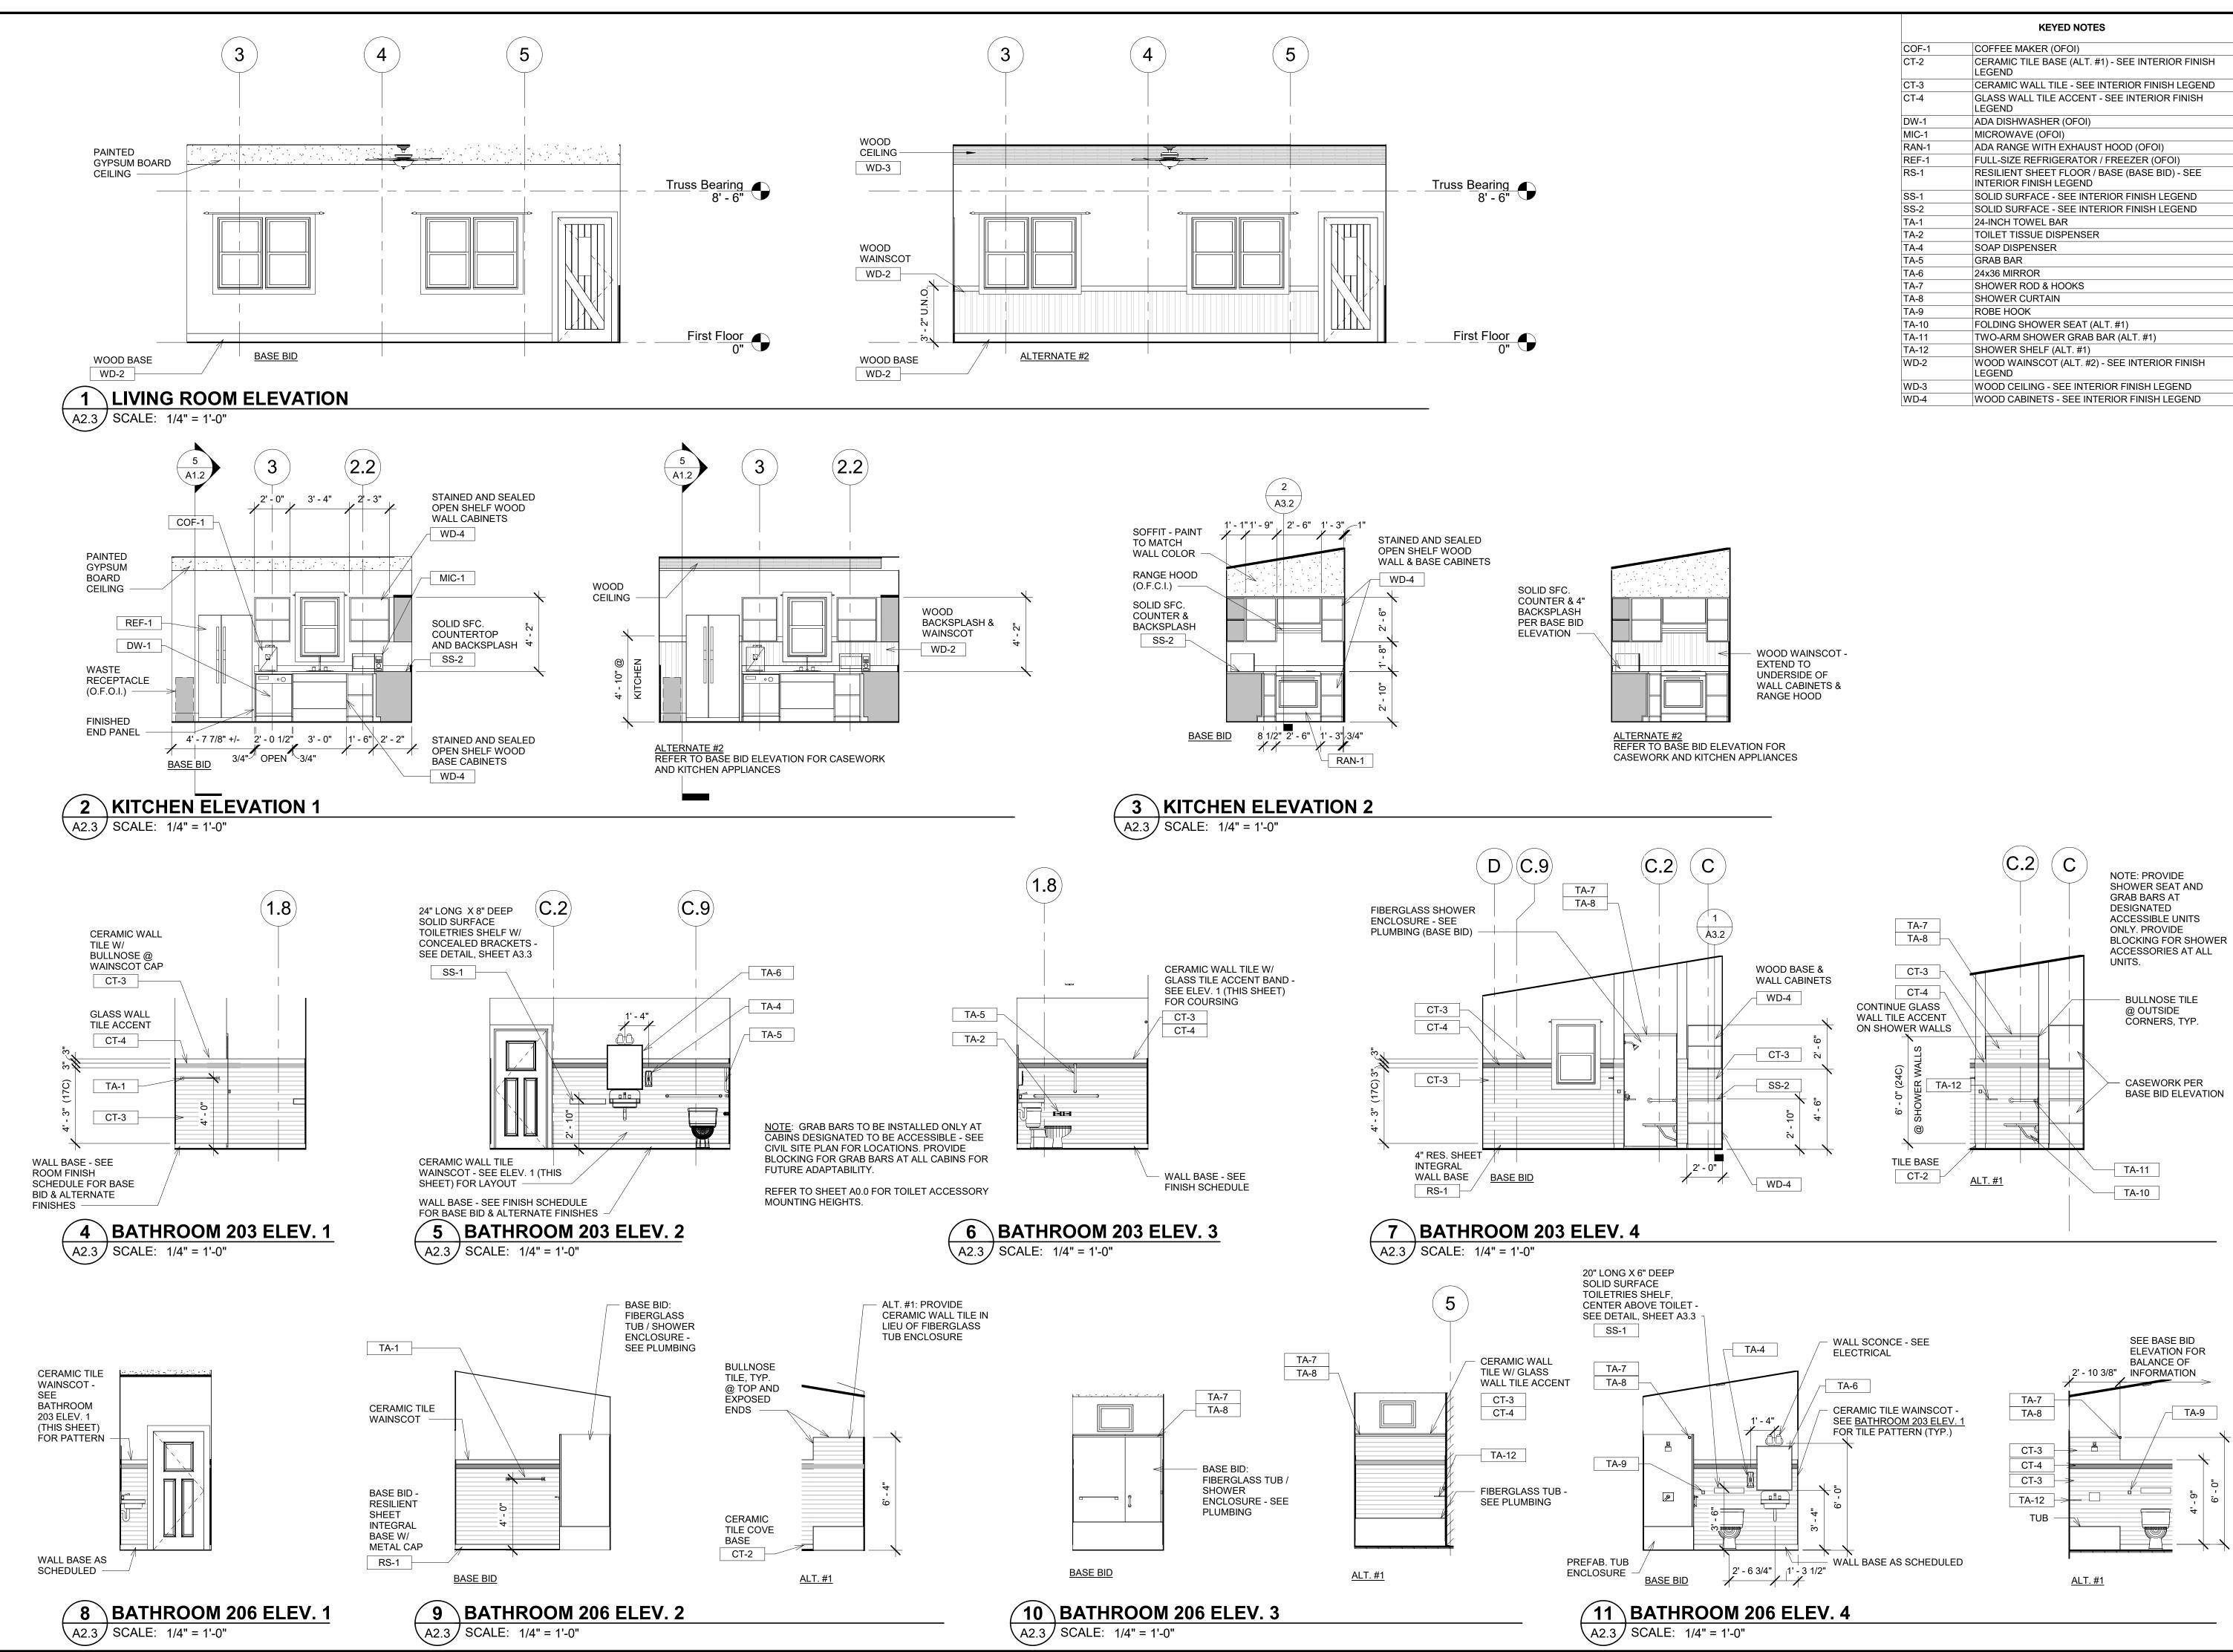

# SIX NEW FULL SERVICE CABINS JOHNSON'S SHUT-INS STATE PARK MIDDLE BROOK, MO. 63656

**OWNER:** 

STATE OF MISSOURI MICHAEL L. PARSON, GOVERNOR

DEPARTMENT OF NATURAL RESOURCES

PROJECT MANAGEMENT: OFFICE OF ADMINISTRATION DIVISION OF FACILITIES MANAGEMENT, DESIGN AND CONSTRUCTION