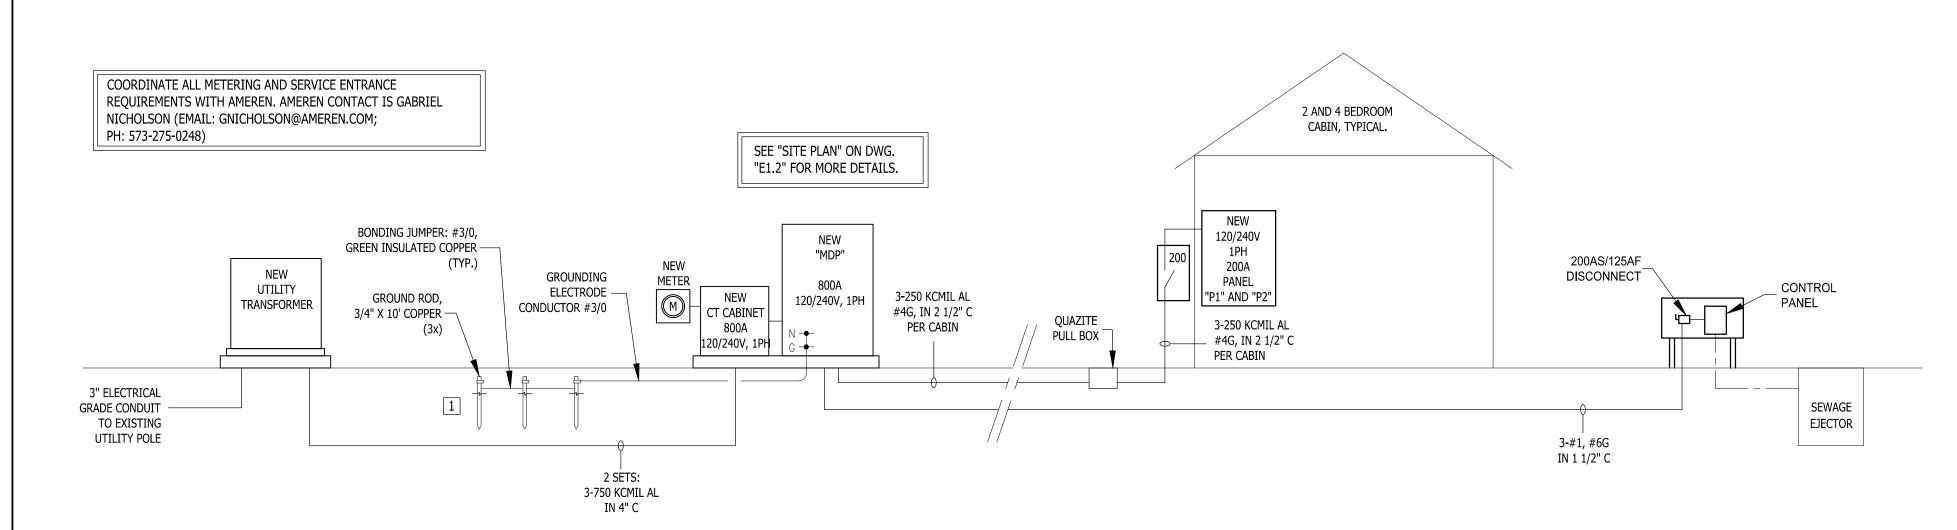

RLES K. FIEDLER

NUMBER D PE-020484

SIGNATURE DATE: 03-28-2023

The design professional seal affixed to this sheet applies

only to the material and items shown on this sheet. All drawings, instruments or other documents not

exhibiting this seal shall not be considered prepared by this design professional, and this design professional

expressly disclaims any and all responsibility for such plan, drawings or documents not exhibiting this seal.

MO CERTIFICATE OF AUTHORITY

CIVIL/STRUCTURAL ENGINEERING: 001225 LAND SURVEYING: 000282

2725 Sutton Blvd.

p. 314.644.2200

www.fe-stl.com

St. Louis, Missouri 63143

67 OF 75 SHEETS SHEET NUMBER



FE PROJECT# P:\303rd Eng Group\Projects\2012\58A-2012 Johnson's Shut-Ins Park Cabins\058A-2012 E2.2.dwg Plotted Date: 4/10/23 Time: 12:09 PM

E2.2



ONE-LINE DIAGRAM

| L<br>I<br>N<br>E |               |                                                                                                                    | LOCATION       | FURNISH.                          | MOTOR OR<br>EQUIPMENT DATA               |                 | ATA                 | ΓΛ                                                                                   |             | RANCH CIRCUIT DATA |                                                  | DISCONNECT SWITCH<br>AT EQUIPMENT |                 |           |                      |                      | STARTER                     |                                                              |        |                            | REMARKS          |                                             |