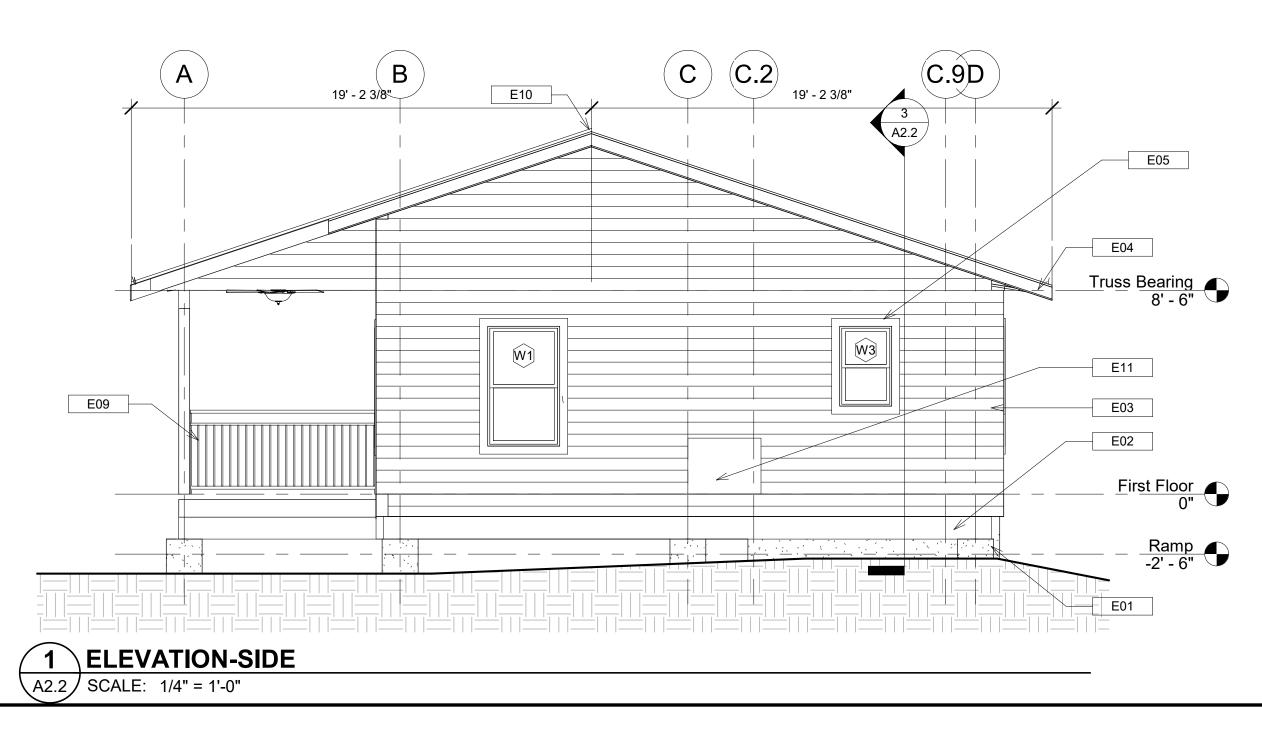

# SIX NEW FULL SERVICE CABINS JOHNSON'S SHUT-INS STATE PARK MIDDLE BROOK, MO. 63656

**OWNER:** 

STATE OF MISSOURI MICHAEL L. PARSON, GOVERNOR

DEPARTMENT OF NATURAL RESOURCES

PROJECT MANAGEMENT: OFFICE OF ADMINISTRATION DIVISION OF FACILITIES MANAGEMENT, DESIGN AND CONSTRUCTION