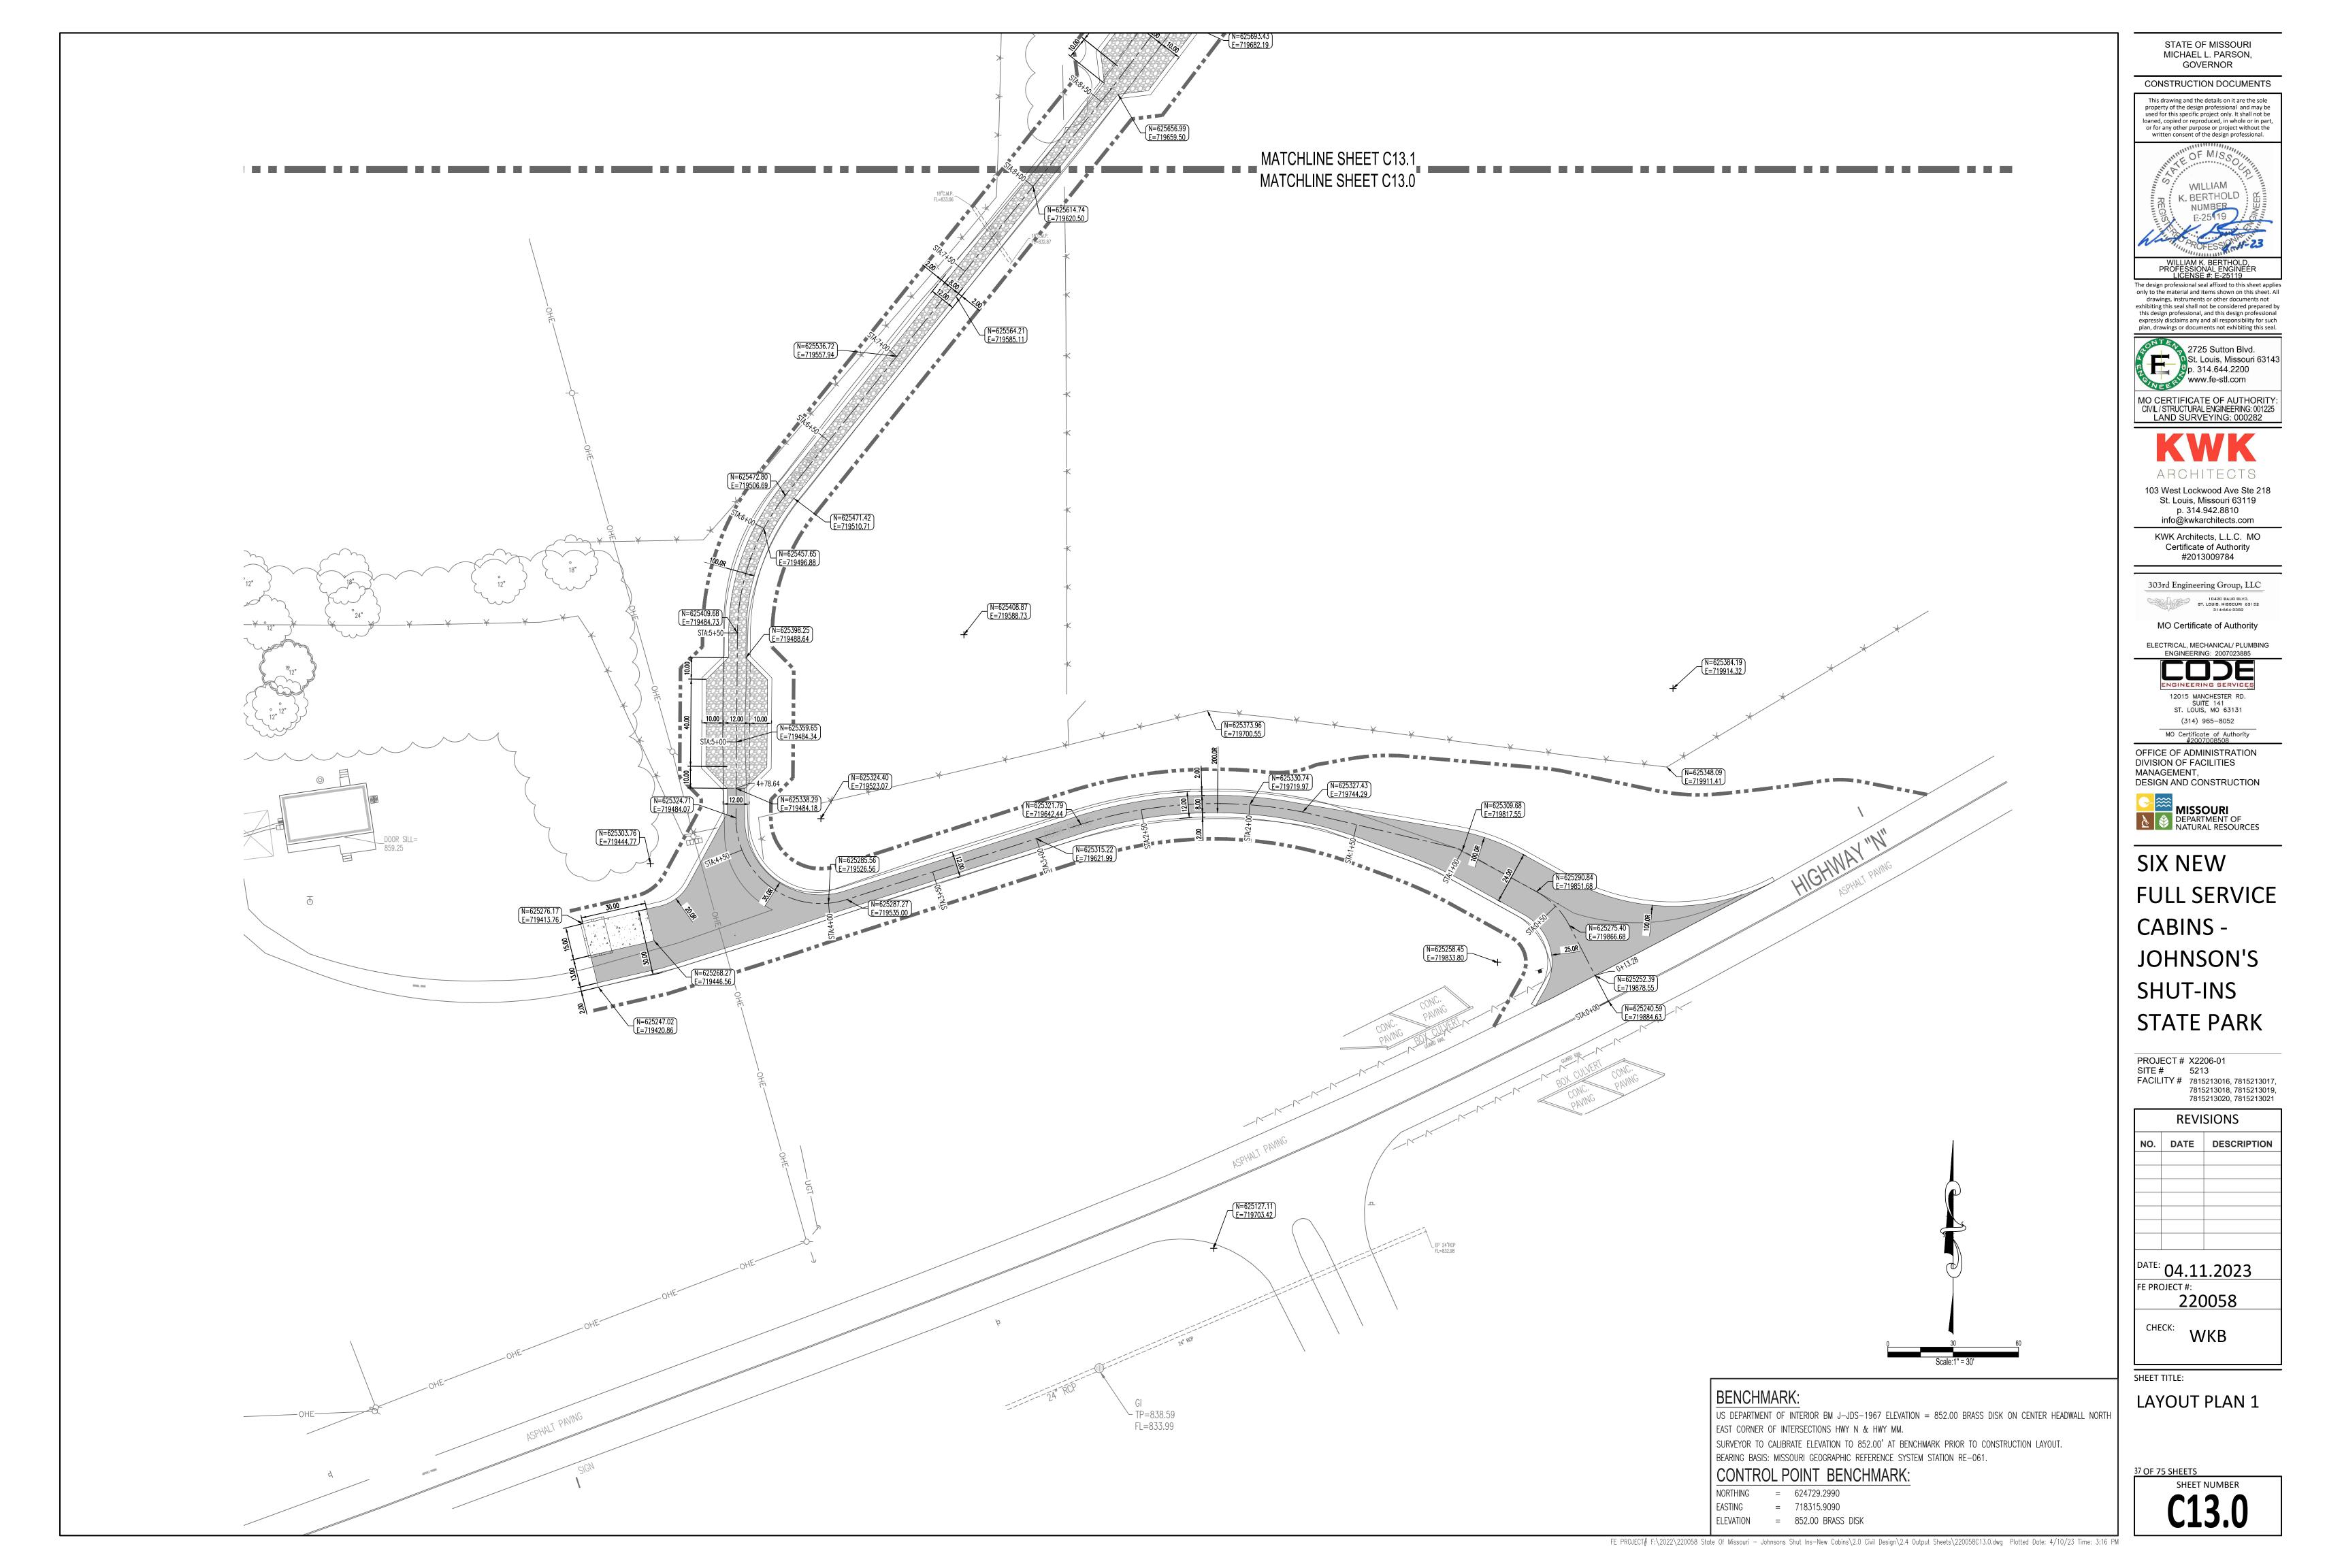

| 125                                                                    |
| 837.00                                                                                                         |                                                                                                                                                                                                                                                  | 0.76                                                                   |



830



EASTING = 718315.9090

ELEVATION = 852.00 BRASS DISK

NORTHING







FOUND ALUM. CAP SITE BENCHMARK -N=626826.24 (E=719647.12) N=626807.42 N=626805.86 (<u>E=719571.22</u>) <u>=719671.21</u> —4"W — —4"W— —4"W— 4″W (N=626797.41) N=626795.86 E=719571.22 







|                                                                              |                                                                                                                                                                                                                                                                                                                | STATE OF MISSOURI