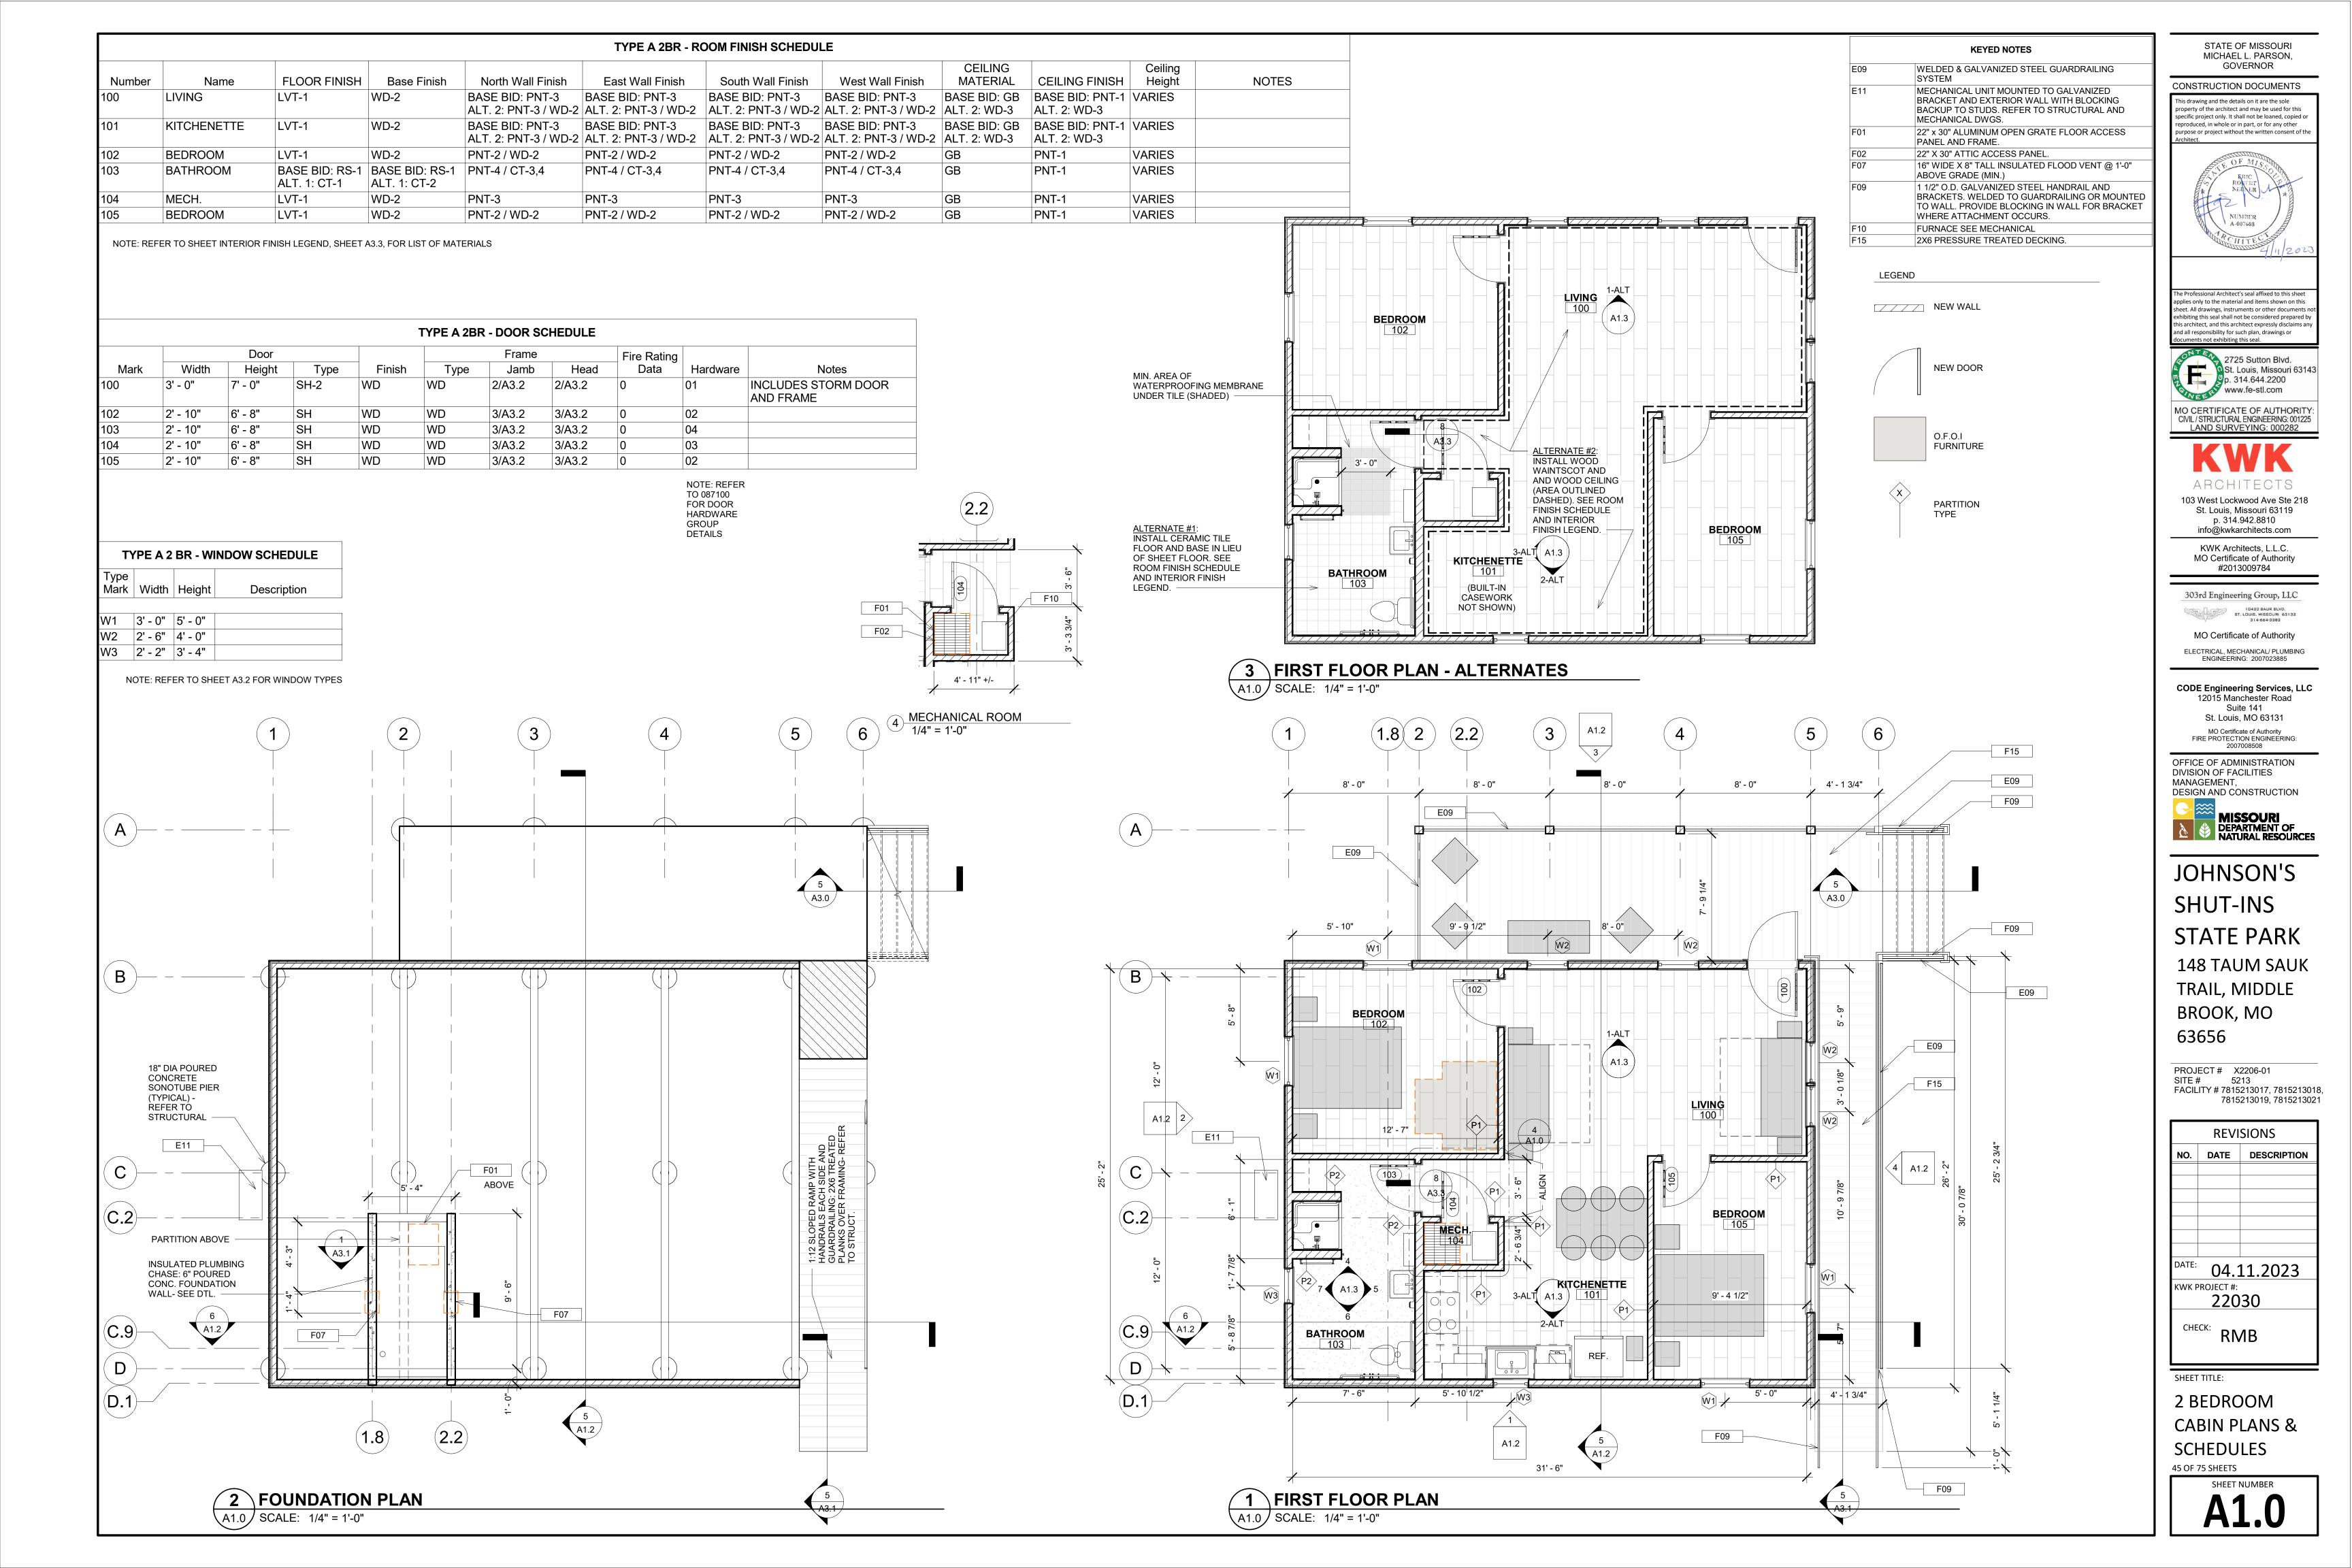

| 220058 State Of           | Missouri – John                                         | sons Shut Ins-N                                           | ew Cabins\2.0 C               | ivil Design\2.4             | Output Sheets\       | \220058C15.0.dwg     | g Plotted Date: 4/10/23 Time: 3:17 | PM                                                                                                                                                                                                                                                                                     |







|            | PAIN |
|------------|------|
|            | WOO  |
| 0          | SURF |
| $\bigcirc$ | PEND |





|     | KEYED NOTES                                                                                                                                                                                                                                        |
|-----|----------------------------------------------------------------------------------------------------------------------------------------------------------------------------------------------------------------------------------------------------|
| E01 | CONCRETE PIERS-SONOTUBE-REFER TO STRUCT.