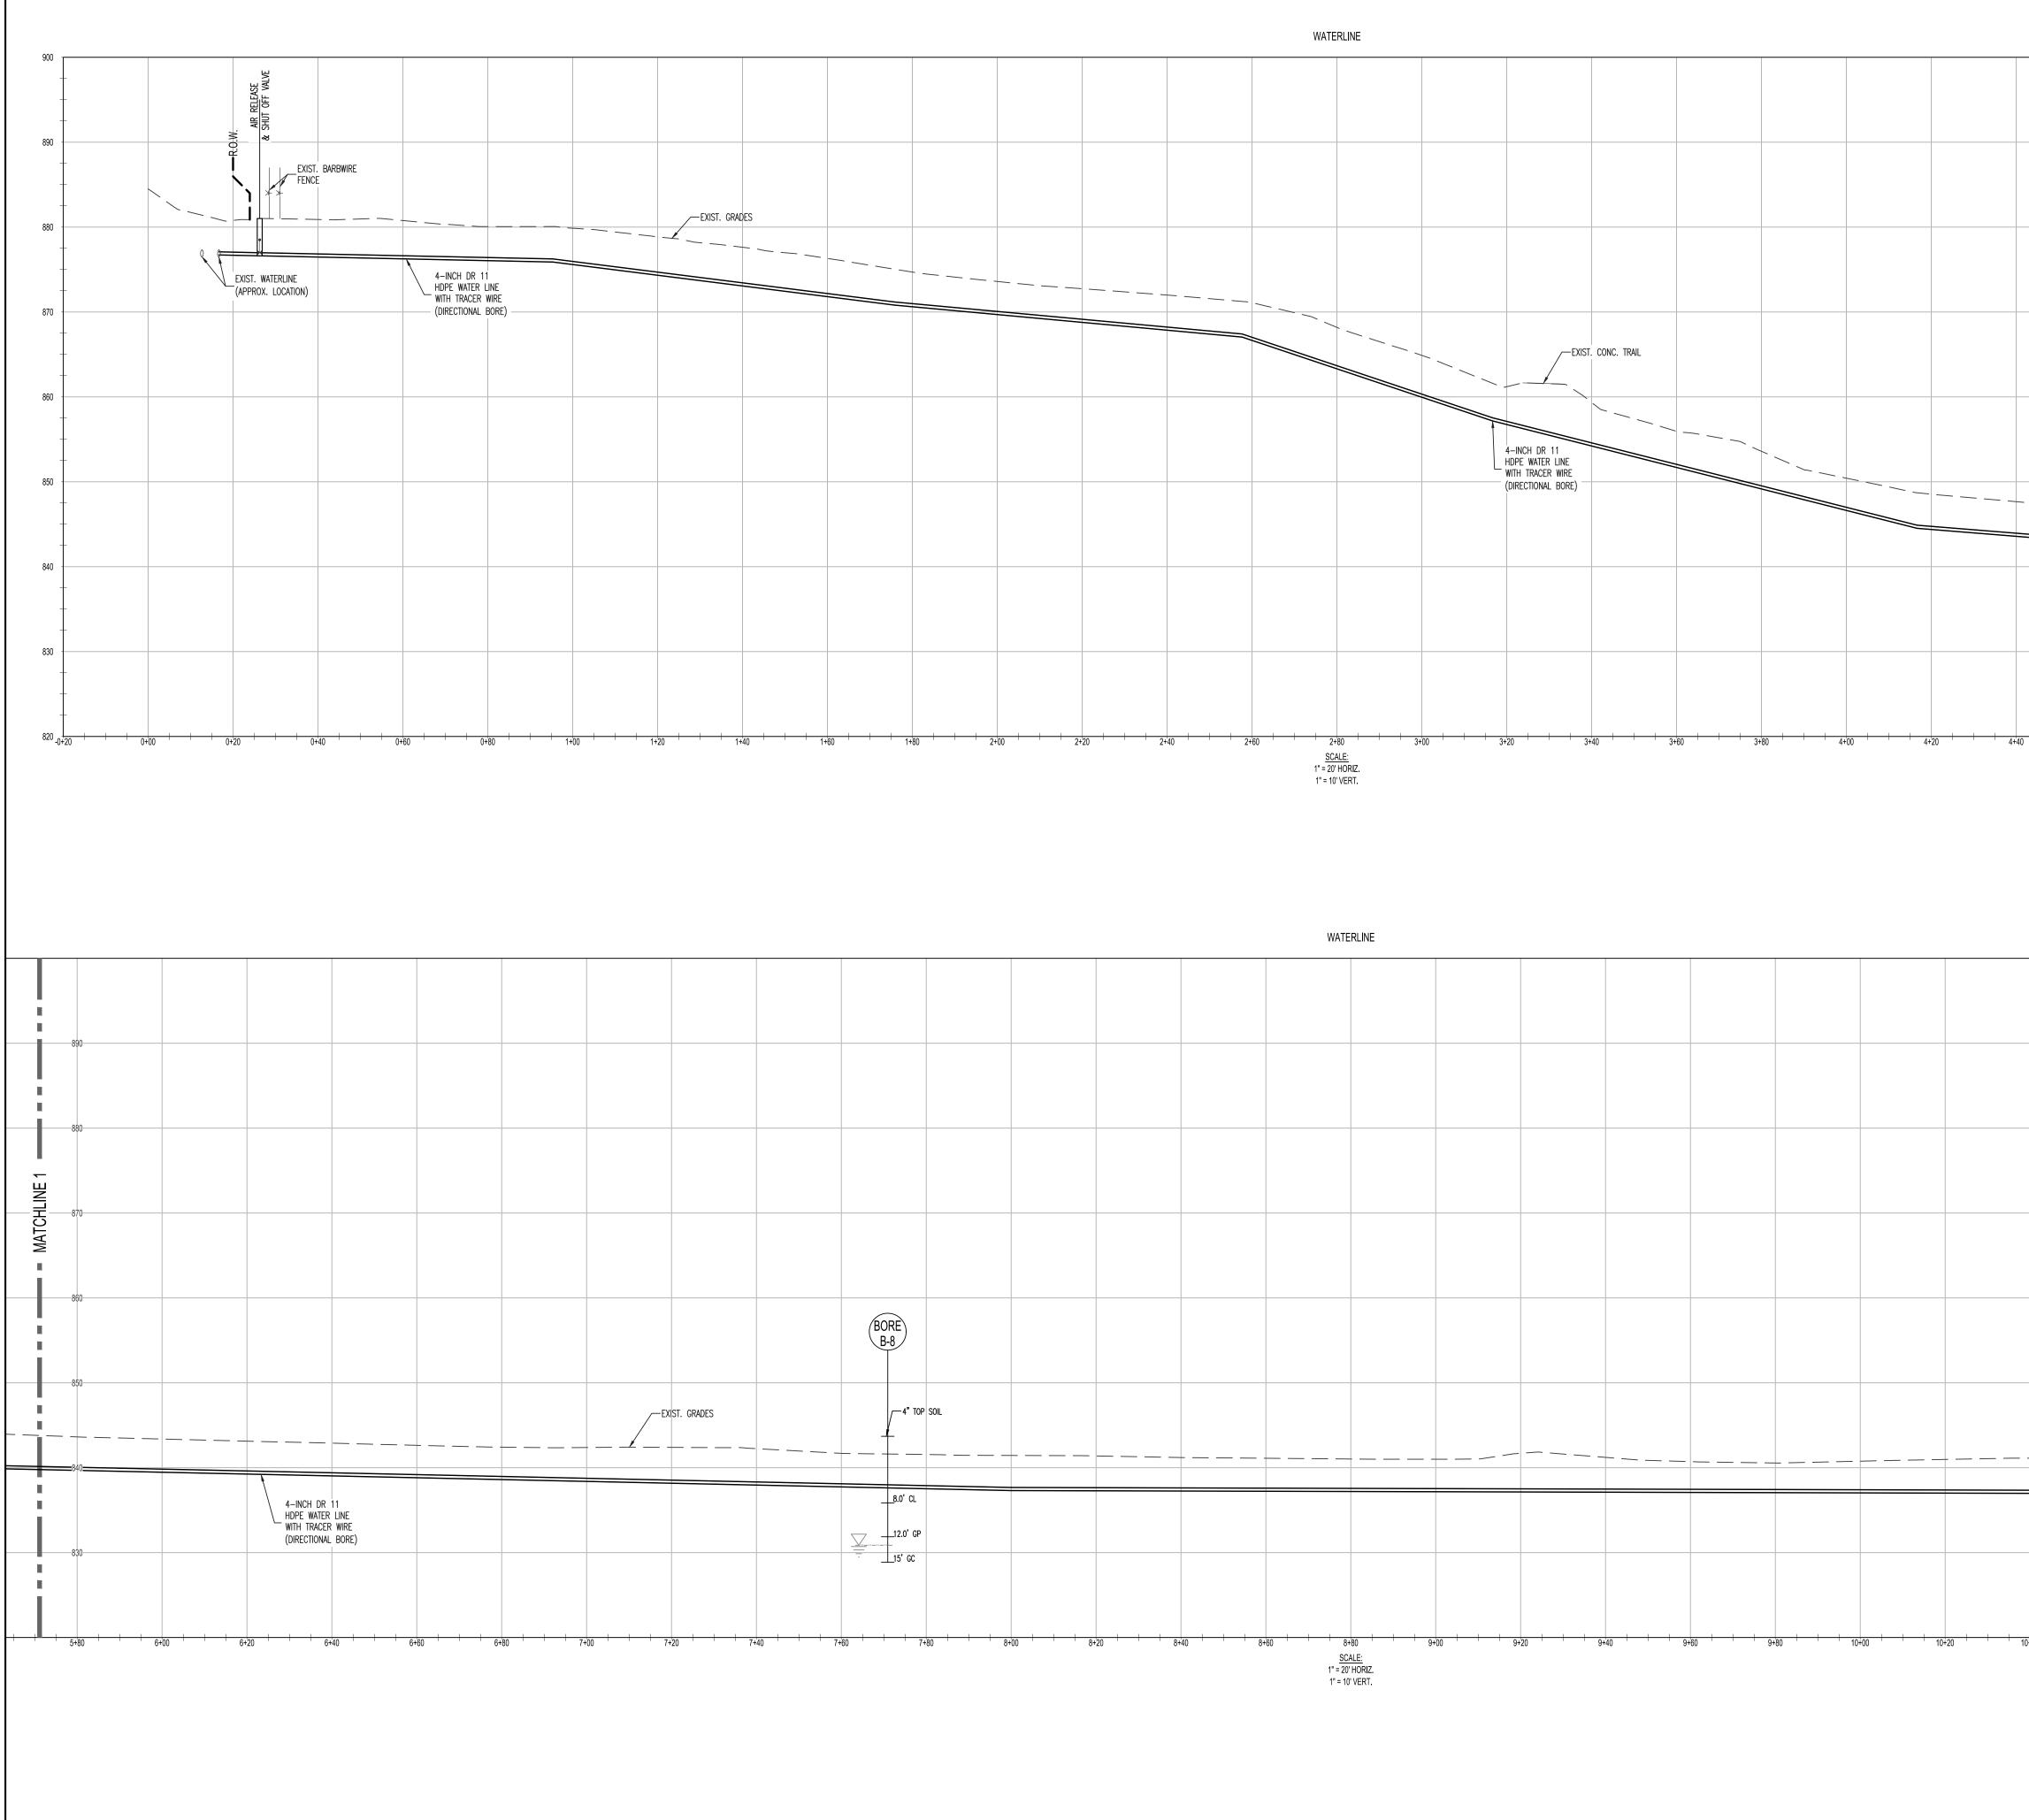

# SIX NEW FULL SERVICE CABINS JOHNSON'S SHUT-INS STATE PARK MIDDLE BROOK, MO. 63656

**OWNER:** 

STATE OF MISSOURI MICHAEL L. PARSON, GOVERNOR

DEPARTMENT OF NATURAL RESOURCES

PROJECT MANAGEMENT: OFFICE OF ADMINISTRATION DIVISION OF FACILITIES MANAGEMENT, DESIGN AND CONSTRUCTION