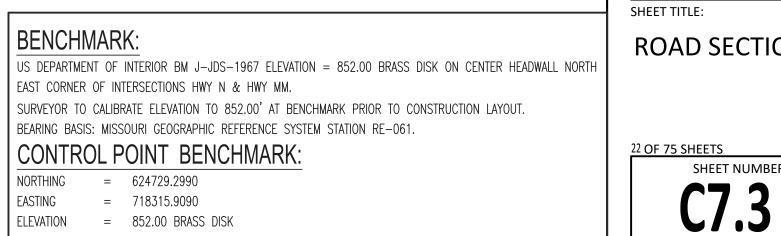

|
| 1 |                                                                                                                                                                                                                                                                                        |
|   | SHEET NUMBER                                                                                                                                                                                                                                                                           |

























16+50.00















| - | STATE OF MISSOURI<br>MICHAEL L. PARSON,