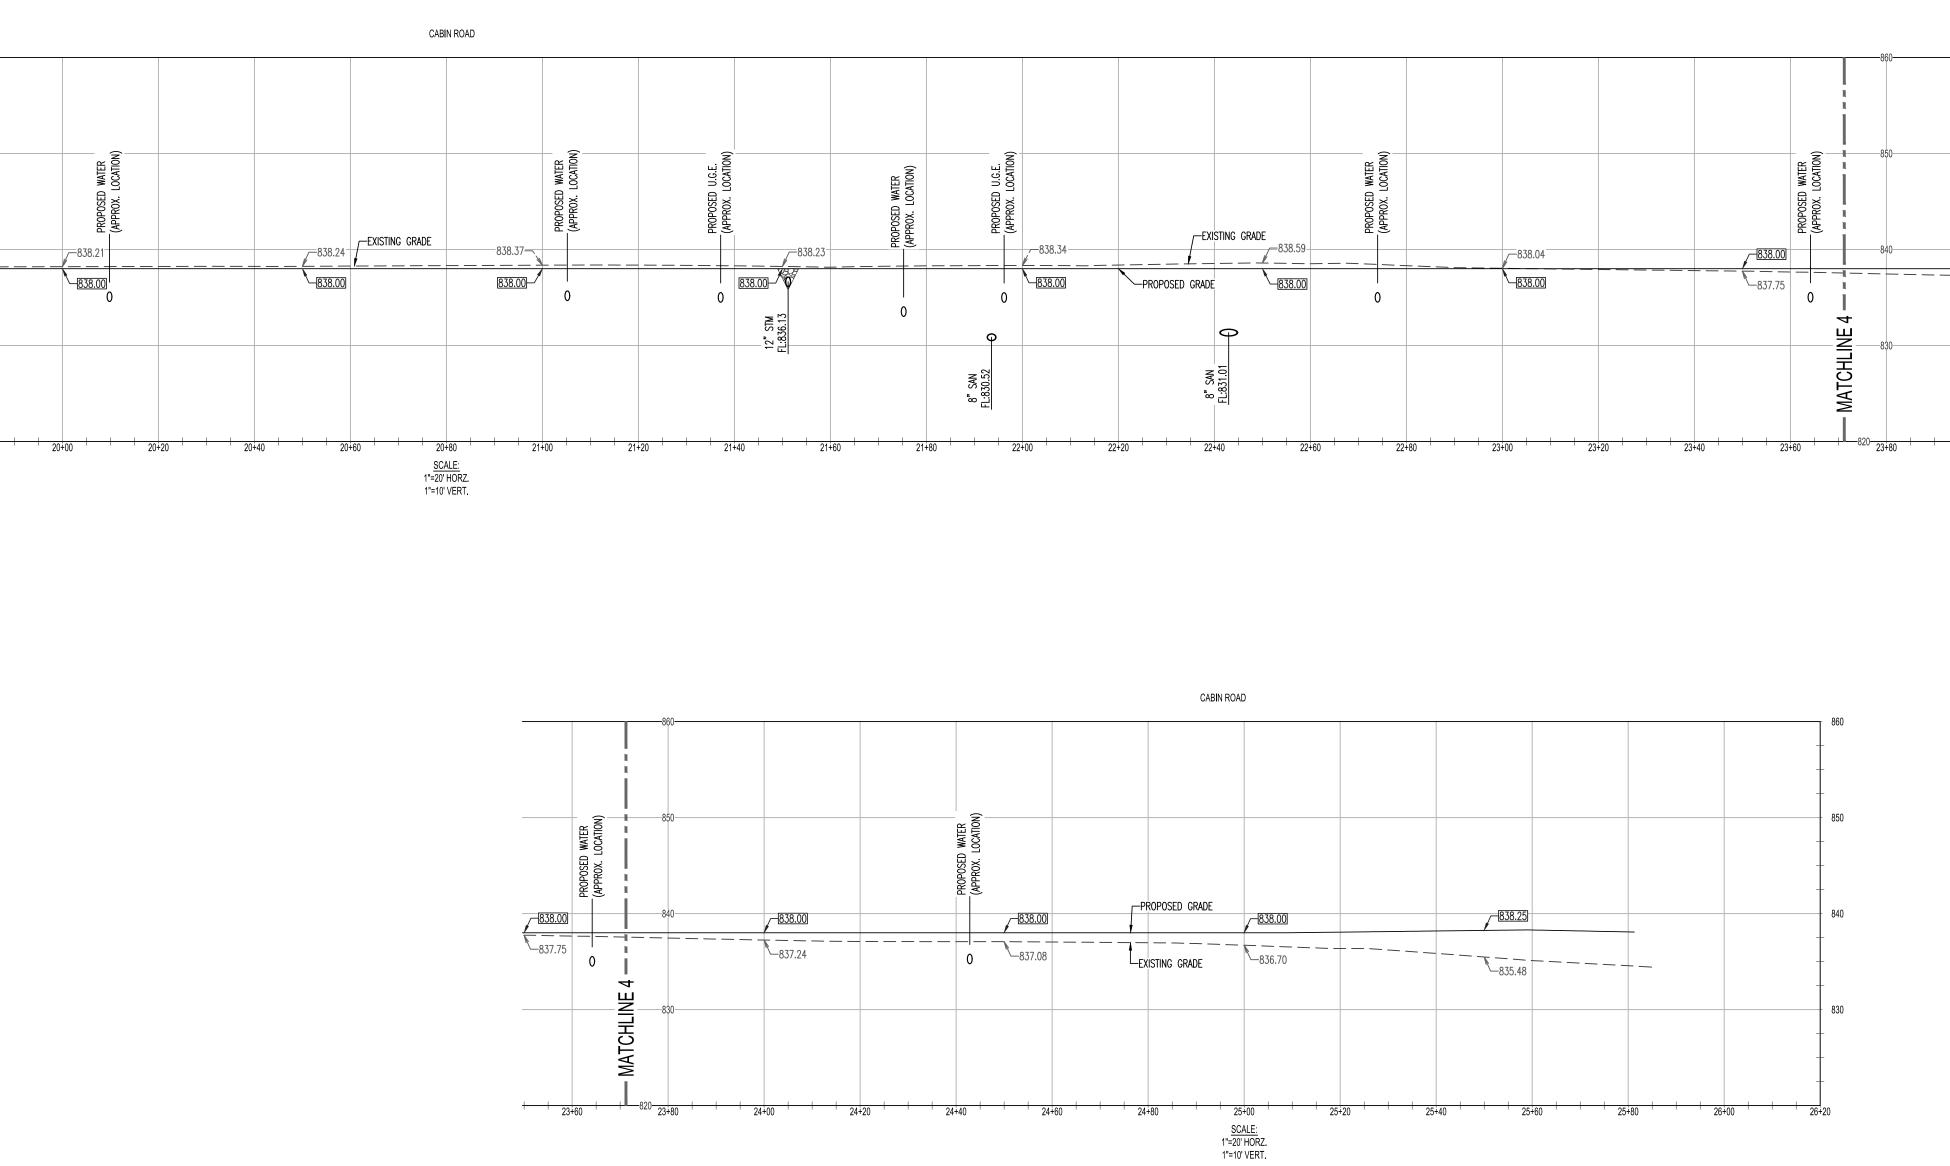

|                         | ATTON)                               | ATION)                               |        |
|                   |                         | PROPOSED WATER<br>(APPROX. LOCATION) | PROPOSED WATER<br>(APPROX. LOCATION) |        |
|                   | 838.00                  | 838.00                               |                                      | 838.14 |
| E 3               | EXISTING GRADE          | 0 -837.79                            | 0                                    |        |
|                   |                         |                                      |                                      |        |
| + + 820 17+80 + + | 18+00 + + + 18+20 + + + | 18+40 + + 18+60 + + 11               |                                      |        |





| US DEPARTMENT OF INTERIOR BM J-JDS-1967 ELEVATION = 852.00 BRASS DISK ON CENTER HEADWALL NORTH<br>EAST CORNER OF INTERSECTIONS HWY N & HWY MM.<br>SURVEYOR TO CALIBRATE ELEVATION TO 852.00' AT BENCHMARK PRIOR TO CONSTRUCTION LAYOUT.<br>BEARING BASIS: MISSOURI GEOGRAPHIC REFERENCE SYSTEM STATION RE-061.               |                                            | FE PROJECT #:<br><b>220058</b> |
|------------------------------------------------------------------------------------------------------------------------------------------------------------------------------------------------------------------------------------------------------------------------------------------------------------------------------|--------------------------------------------|--------------------------------