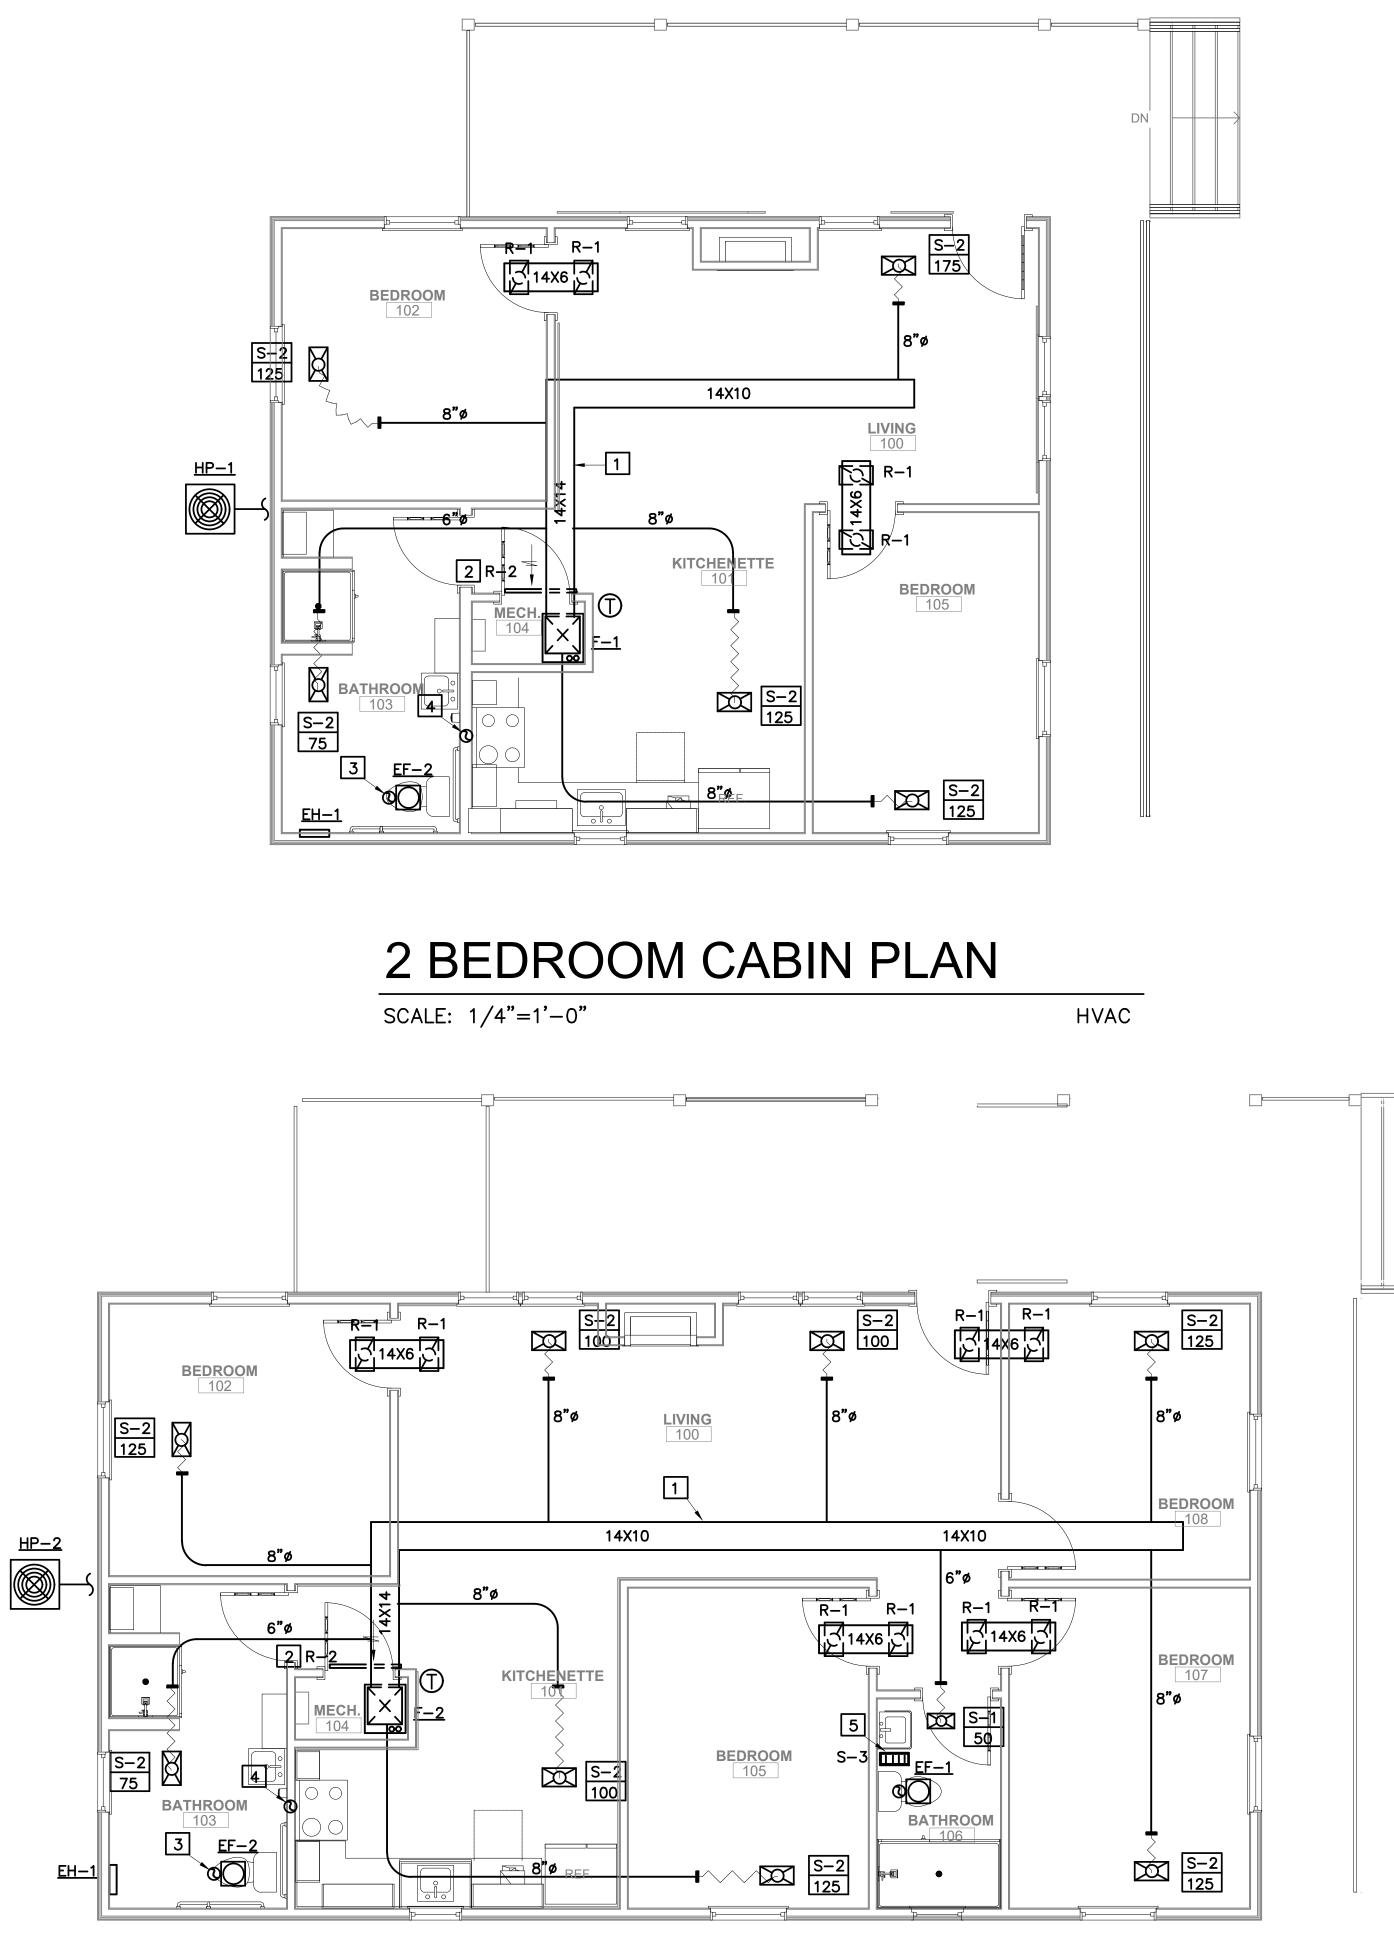

|                                                   |             |                            |  |  |
|                                      |                                                                                                                                          |                                                   |             |                            |  |  |
|                                      |                                                                                                                                          |                                                   |             |                            |  |  |

**S2.0** 

SCALE: 1/4"=1'-0"





SECTION AT ALTERNATE #1 FLOOR FRAMING

SCALE: 3⁄4"=1'-0"

4 S3.1







4 BEDROOM CABIN PLAN

SCALE: 1/4"=1'-0"

HVAC

### **MECHANICAL GENERAL NOTES:**

1. PROVIDE ALL WORK AND MATERIALS AS REQUIRED HEREIN AND ON THE DRAWINGS IN FULL ACCORDANCE WITH NATIONAL, STATE, LOCAL CODES, ORDINANCES AND/OR REGULATIONS HAVING JURISDICTION OVER THIS WORK.

2. DRAWINGS ARE DIAGRAMMATIC AND INTENDED TO SHOW APPROXIMATE LOCATIONS UNLESS SPECIFICALLY DIMENSIONED. COORDINATE WITH THE OTHER TRADES TO AVOID INTERFERENCE. SHOULD MECHANICAL WORK BE INSTALLED WHICH INTERFERES WITH THE WORK OF OTHER CONTRACTORS, SUCH WORK SHALL BE CHANGED AT NO ADDITIONAL COST TO THE OWNER.

3. THE CONTRACTOR SHALL BE RESPONSIBLE FOR COORDINATION OF ANY FRAMING REVISIONS, EQUIPMENT LOCATION, ADDITION OF CONTROLS, ELECTRICAL CIRCUITING REVISIONS, ETC., THAT ARE A RESULT OF USING EQUIPMENT OTHER TH