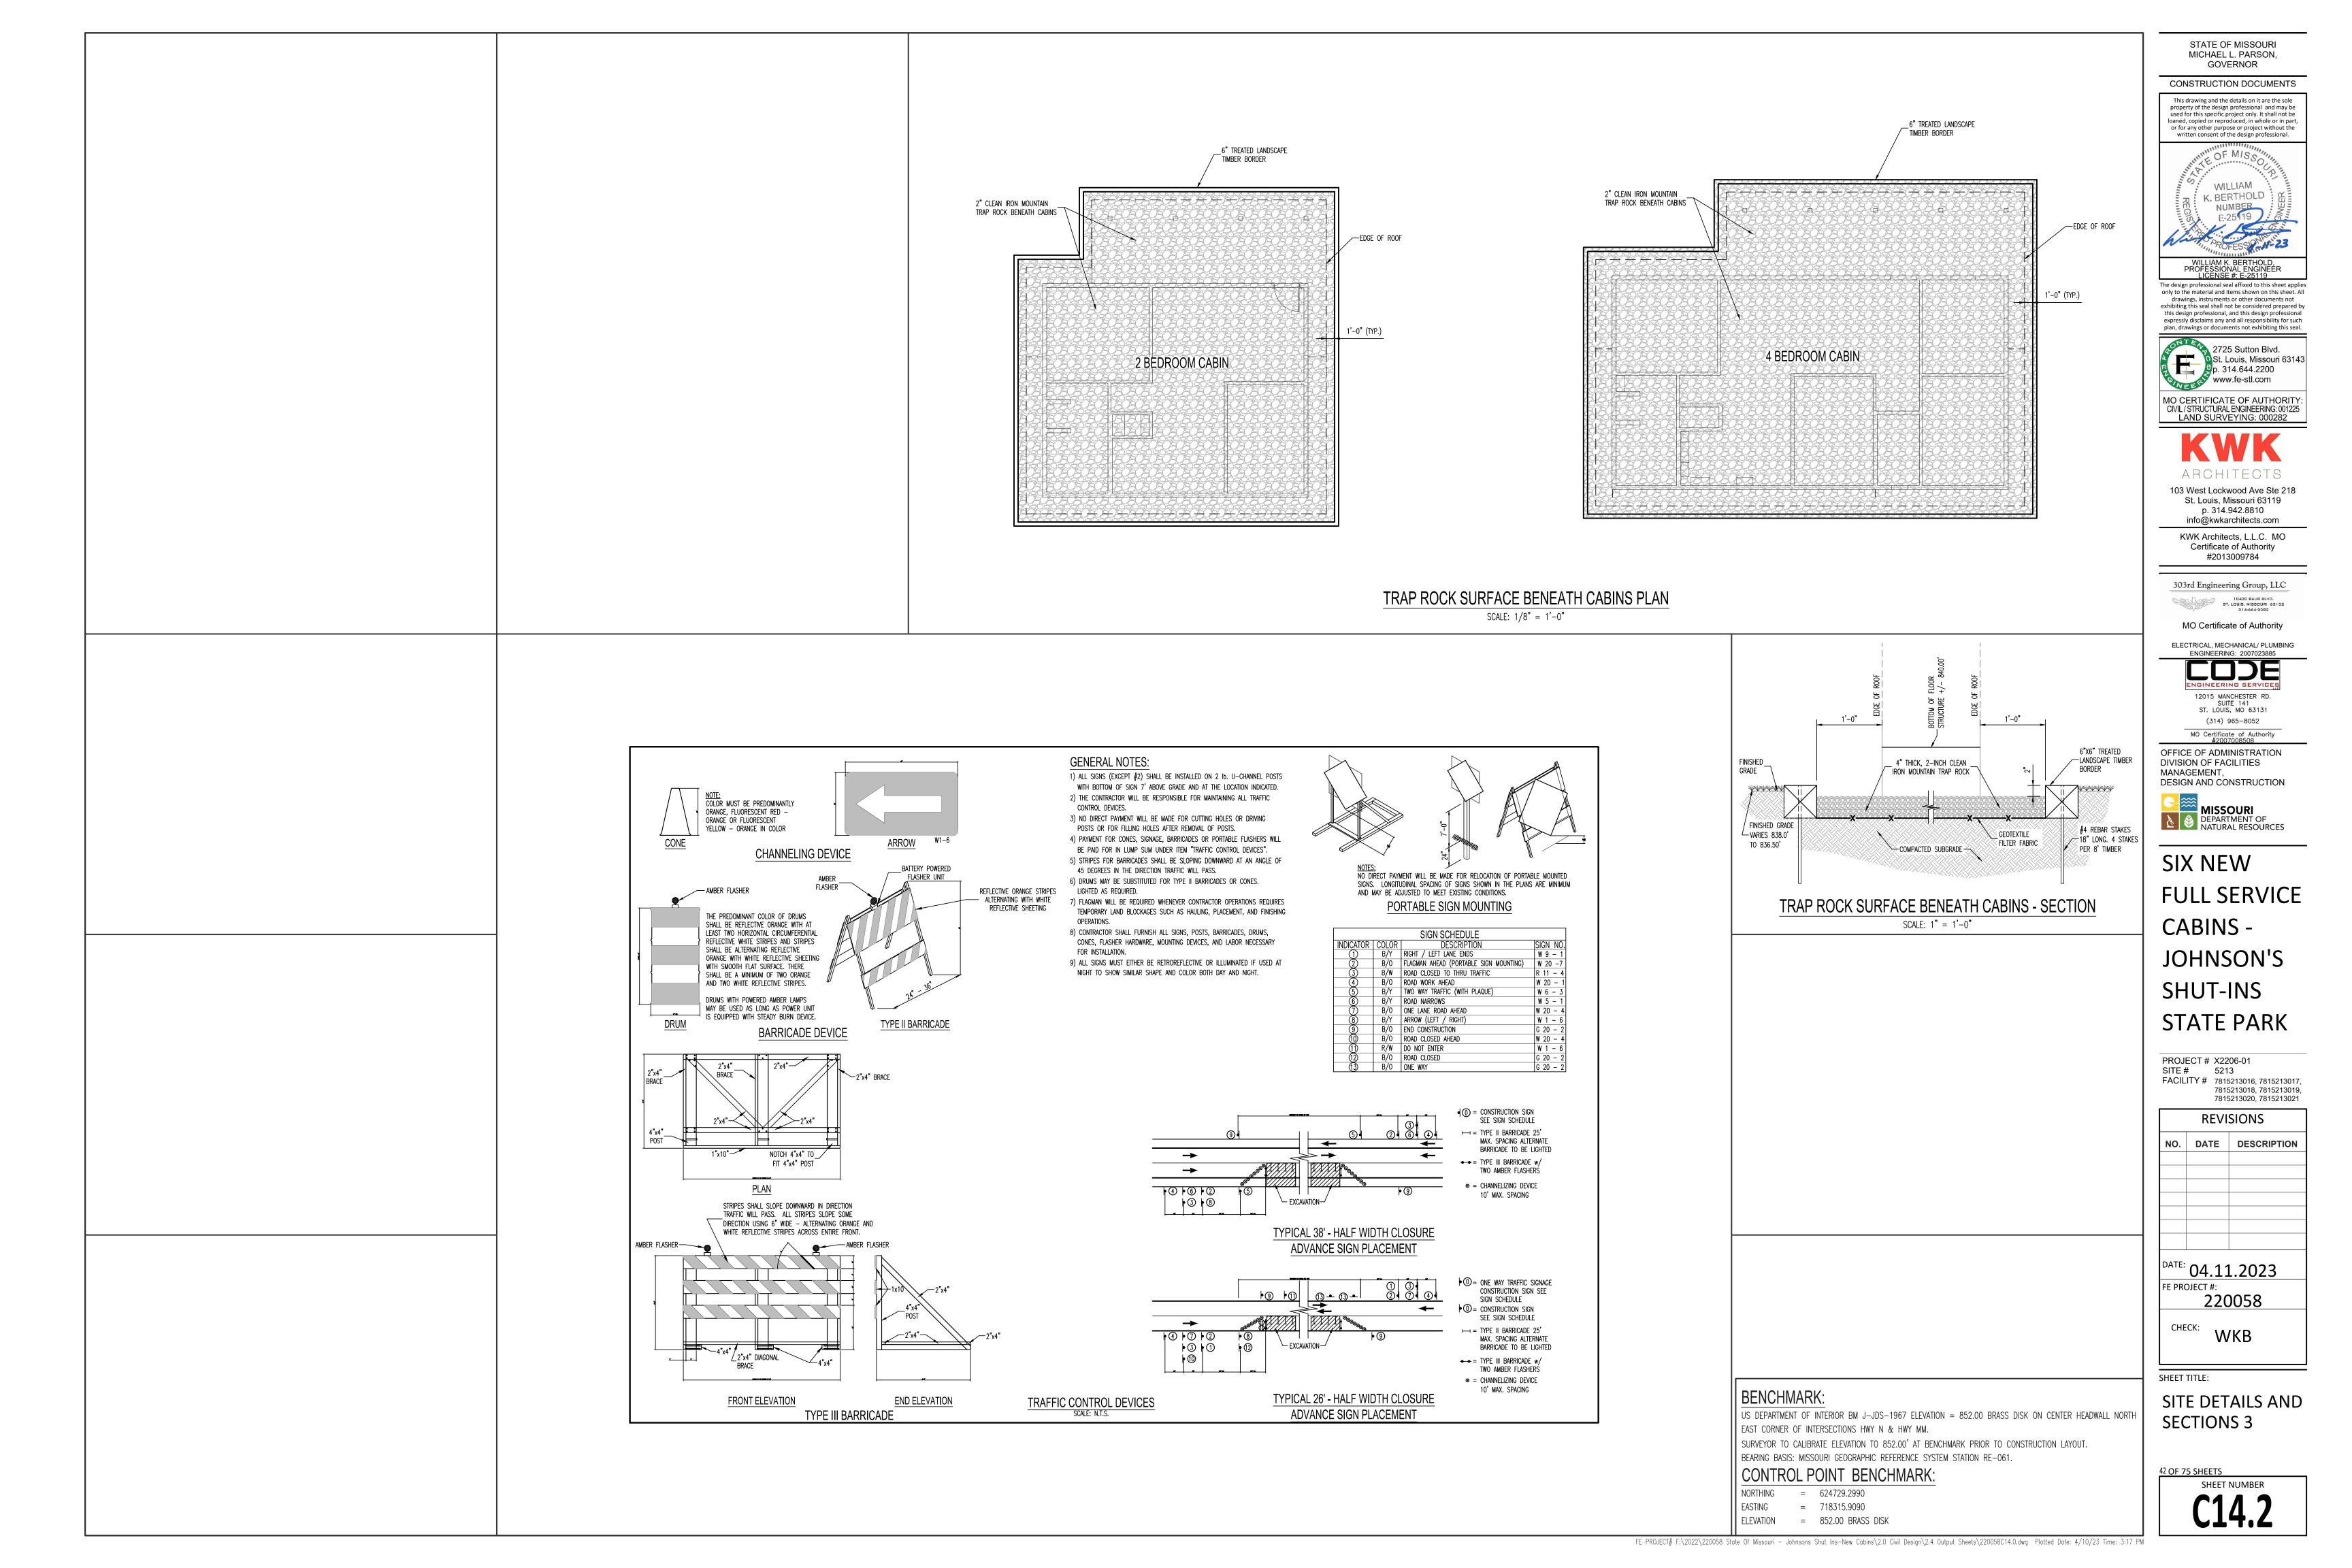

$624723.2330$ $EASTING$ = $718315.9090$ $ELEVATION$ = $852.00$ BRASS DISK                                                                                                                                                                                                                      | C14.1                                                                                                                                                                                                                                                                                                                                                  |

FE PROJECT# F:\2022\220058 State Of Missouri - Johnsons Shut Ins-New Cabins\2.0 Civil Design\2.4 Output Sheets\220058C14.0.dwg Plotted Date: 4/10/23 Time: 3:17 PM





| us Pvmnt    | Disconne    | cted Roof                       |                                                                                            |
|-------------|-------------|---------------------------------|--------------------------------------------------------------------------------------------|
|             |             |                                 |                                                                                            |
| PI (cfs/ac) | Area (ac)   | PI (cfs/ac)                     | Total (ac)                                                                                 |
| 3.54        | 0.00        | 3.54                            | 7.29                                                                                       |
|