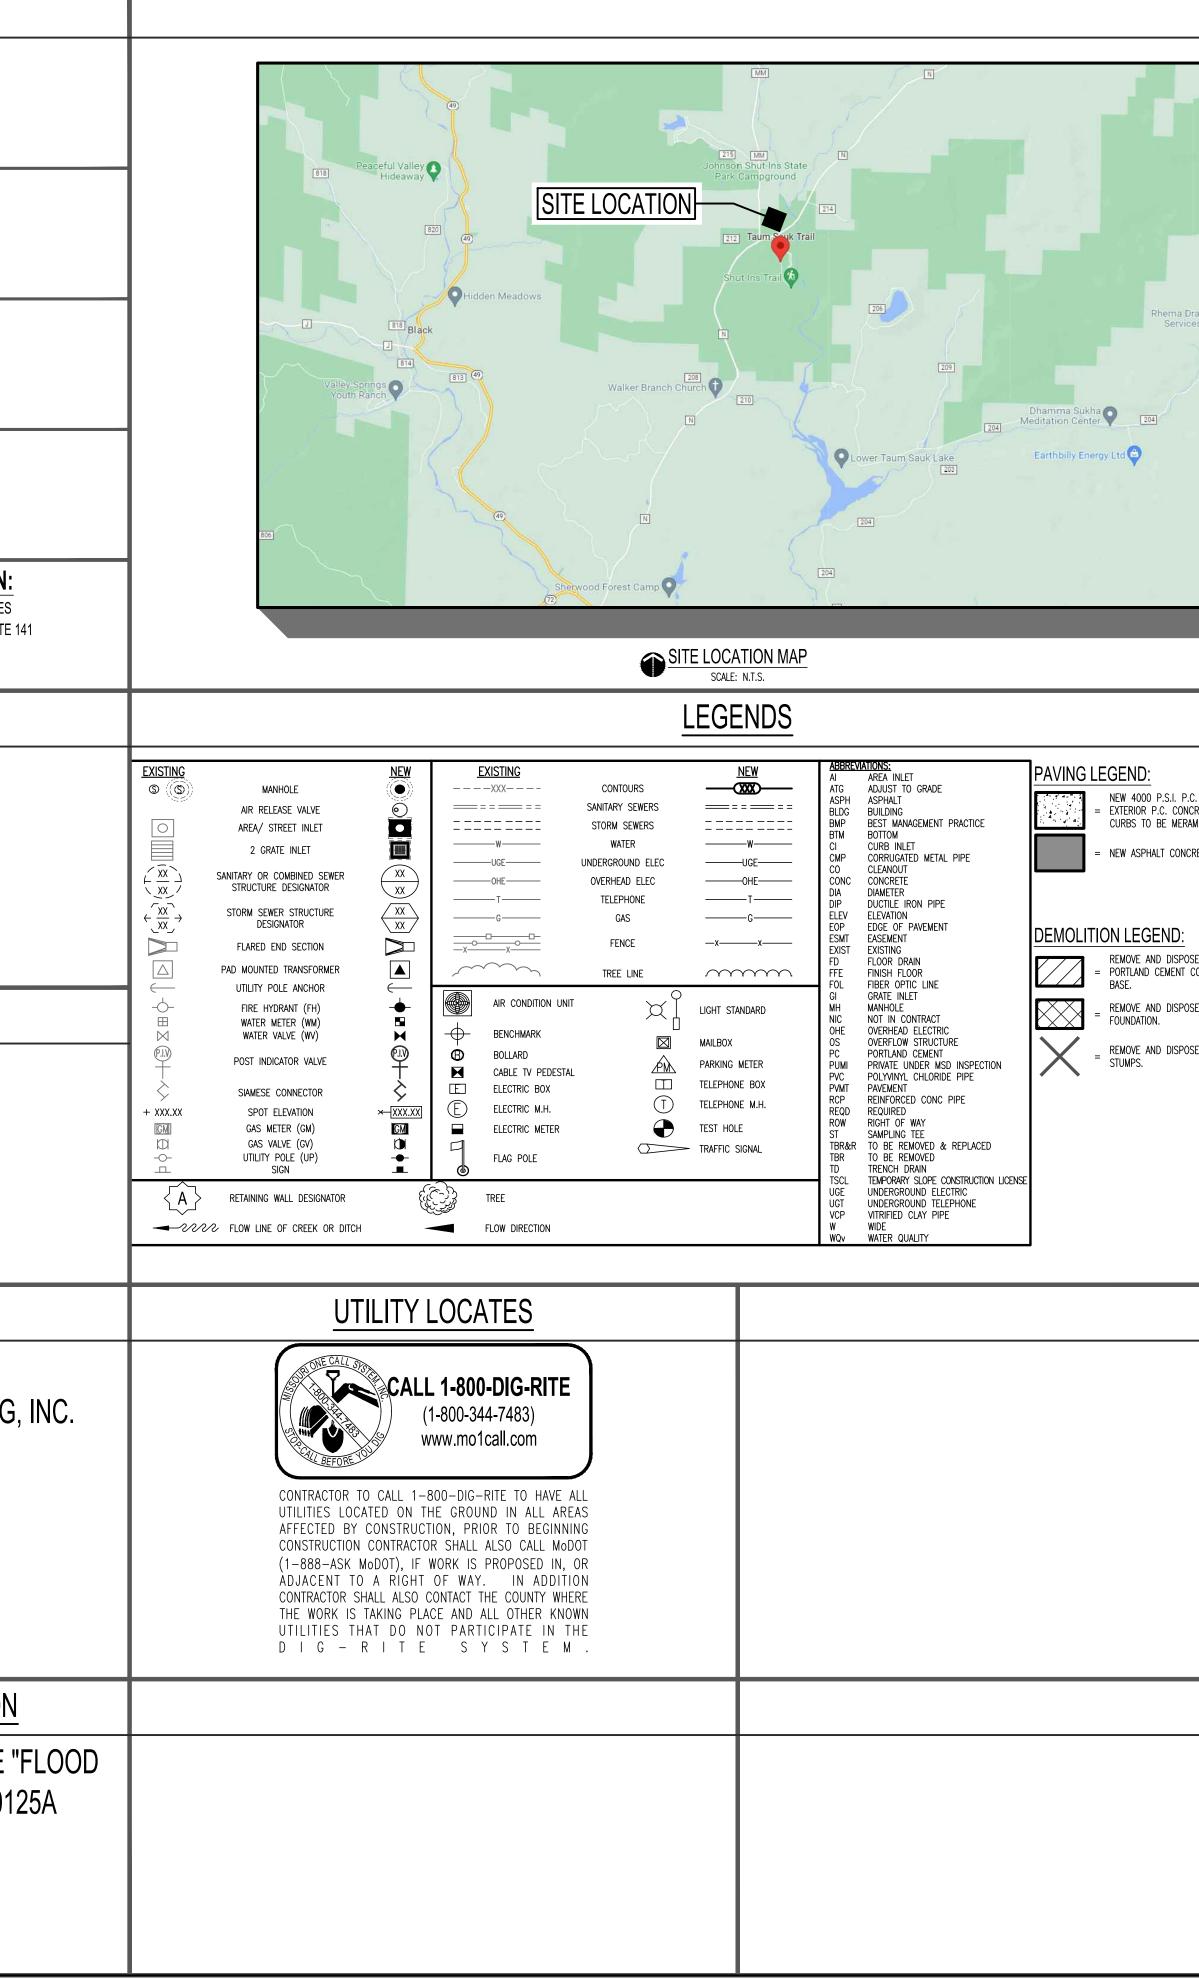

# SITE ADDRESS

148 TAUM SAUK TRAIL MIDDLE BROOK, MO. 63656

1. UNDERGROUND FACILITIES, STRUCTURES, AND UTILITIES HAVE BEEN PLOTTED FROM AVAILABLE SURVEYS AND RECORDS. THEREFORE; THEIR LOCATIONS MUST BE CONSIDERED APPROXIMATE ONLY. THERE MAY BE OTHERS, THE EXISTENCE OF WHICH IS PRESENTLY NOT KNOWN. IT IS THE RESPONSIBILITY OF THE CONTRACTOR TO HAVE ALL UNDERGROUND UTILITIES LOCATED IN THE FIELD PRIOR TO EXCAVATION OR CONSTRUCTION.