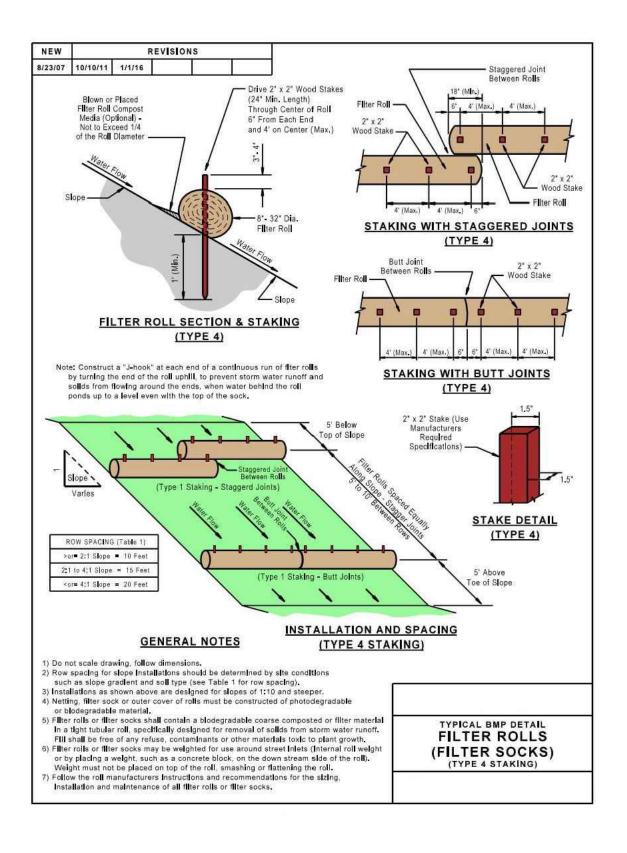

vehicular and foot traffic
- ✓ Reseed areas that have not sprouted within 21 days of planting.
- ✓ Repair damaged or eroded areas and reseed and stabilize as needed ✓ Do not mow until 4 inches of growth occurs
- $\checkmark$  During the first 4 months, mow no more than  $\frac{1}{3}$  the grass height
- ✓ Re-fertilize during 2<sup>nd</sup> growing season

SITE CONDITIONS FOR REMOVAL - Does not require removal, but temporary seeding can be removed immediately prior to work returning to an area





TYPICAL DETAILS - Minimum seeding rates and acceptable dates for work attached.

#### INSTALLATION / CONSTRUCTION PROCEDURES

✓ Excavate diversion area except for area of upstream connection.

✓ Compact as required to place diversion properly. Install pipe bedding or channel lining as required.





#### FIBER ROLLS AND FILTER ROLLS

PHYSICAL DESCRIPTION - A fiber roll, also known as a wattle, consists of straw, flax, coconut fiber (coir), rice straw or other similar materials bound in a tight photodegradable or biodegradable tubular roll or filter sock. A filter roll consists of a biodegradable, coarse composted or filter material bound in a tight photodegradable or biodegradable tubular roll or filter sock. They intercept runoff, reduce flow velocity, remove sediment from the runoff, and reduce soil erosion. Fiber rolls and filter rolls must be prefabricated.

WHERE BMP IS TO BE INSTALLED - Installed on erodible slopes, at top of and toe of slopes, around the perimeter of the site, and around temporary stockpiles, as final barrier to sediment being carried off site. Spacing of r