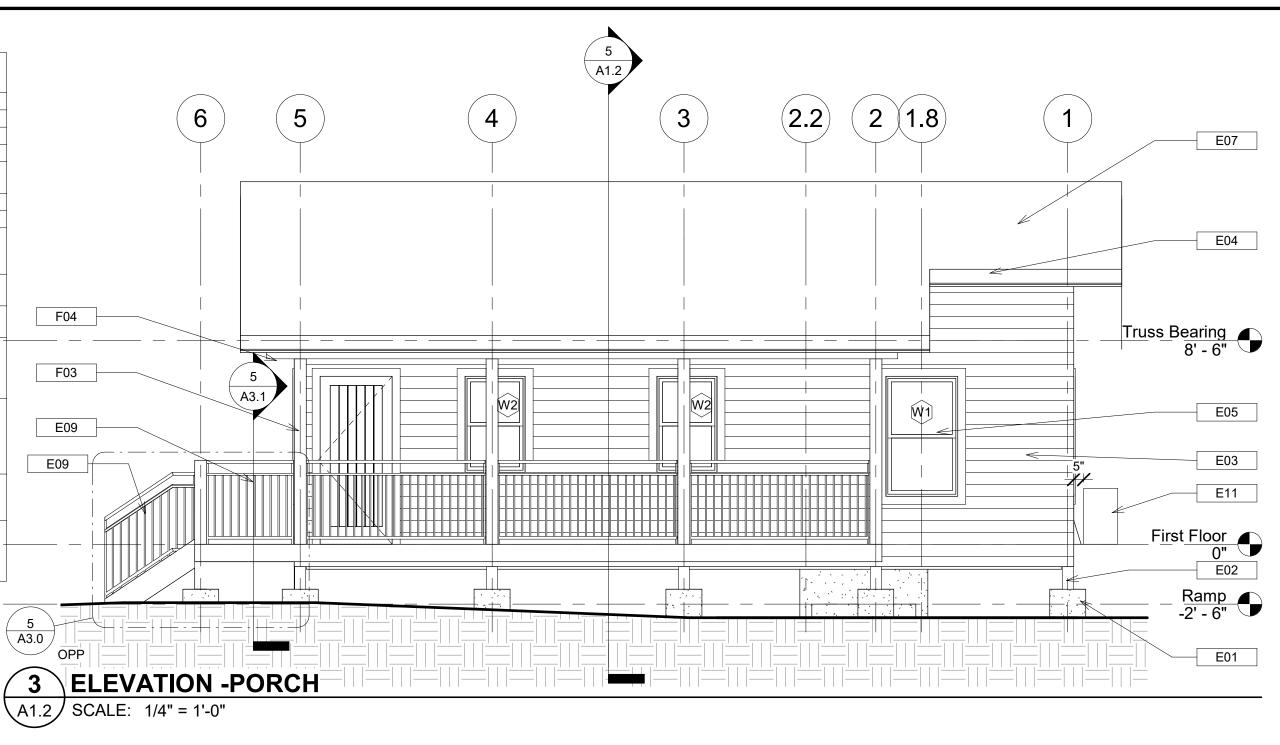

O THE UNDERSIDE WITH SPINDLE ANCHORS. |
| F13 | R-6 INSULATED ZIP PANEL SYSTEM + R-13 MINERAL WOOL<br>BOARD OR BLANKET INSULATION, AND 10 MIL VAPOR<br>BARRIER . (R-21 TOTAL).                                                                                                                     |
| F14 | 5 1/2" MIN CLOSED CELL SPRAY APPLIED POLYURETHANE<br>FOAM INSULATION COVERED WITH FLAME SEAL OR 1/2"<br>EXT.GYP BOARD (R-38) or 6" POLYISO INSULATION BOARD<br>ADHERED TO BOTTOM OF FLOOR SHEATHING (R-39).                                        |
|     |                                                                                                                                                                                                                                                    |





Α

19' - 2 5/8" **B** 

 $\searrow$ 







STATE OF MISSOURI

2 BR ELEVATIONS+ SECTIONS 47 OF 75 SHEETS





|       | KEYED NOTES                                                             |
|-------|-------------------------------------------------------------------------|
| COF-1 | COFFEE MAKER (OFOI)                                                     |
| CT-2  | CERAMIC TILE BASE (ALT. #1) - SEE INTERIOR FINISH<br>LEGEND             |
| CT-3  | CERAMIC WALL TILE - SEE INTERIOR FINISH LEGEND                          |
| CT-4  | GLASS WALL TILE ACCENT - SEE INTERIOR FINISH LEGEND                     |
| DW-1  | ADA DISHWASHER (OFOI)                                                   |
| MIC-1 | MICROWAVE (OFOI)                                                        |
| RAN-1 | ADA