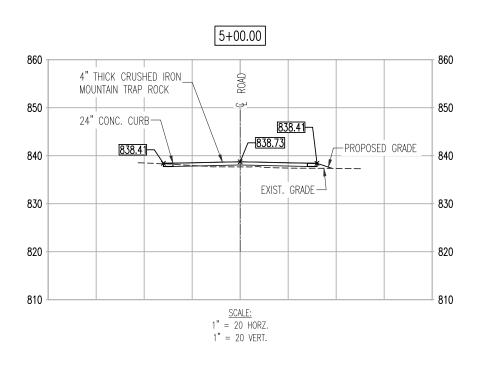

# SIX NEW FULL SERVICE CABINS JOHNSON'S SHUT-INS STATE PARK MIDDLE BROOK, MO. 63656

**OWNER:** 

STATE OF MISSOURI MICHAEL L. PARSON, GOVERNOR

DEPARTMENT OF NATURAL RESOURCES

PROJECT MANAGEMENT: OFFICE OF ADMINISTRATION DIVISION OF FACILITIES MANAGEMENT, DESIGN AND CONSTRUCTION