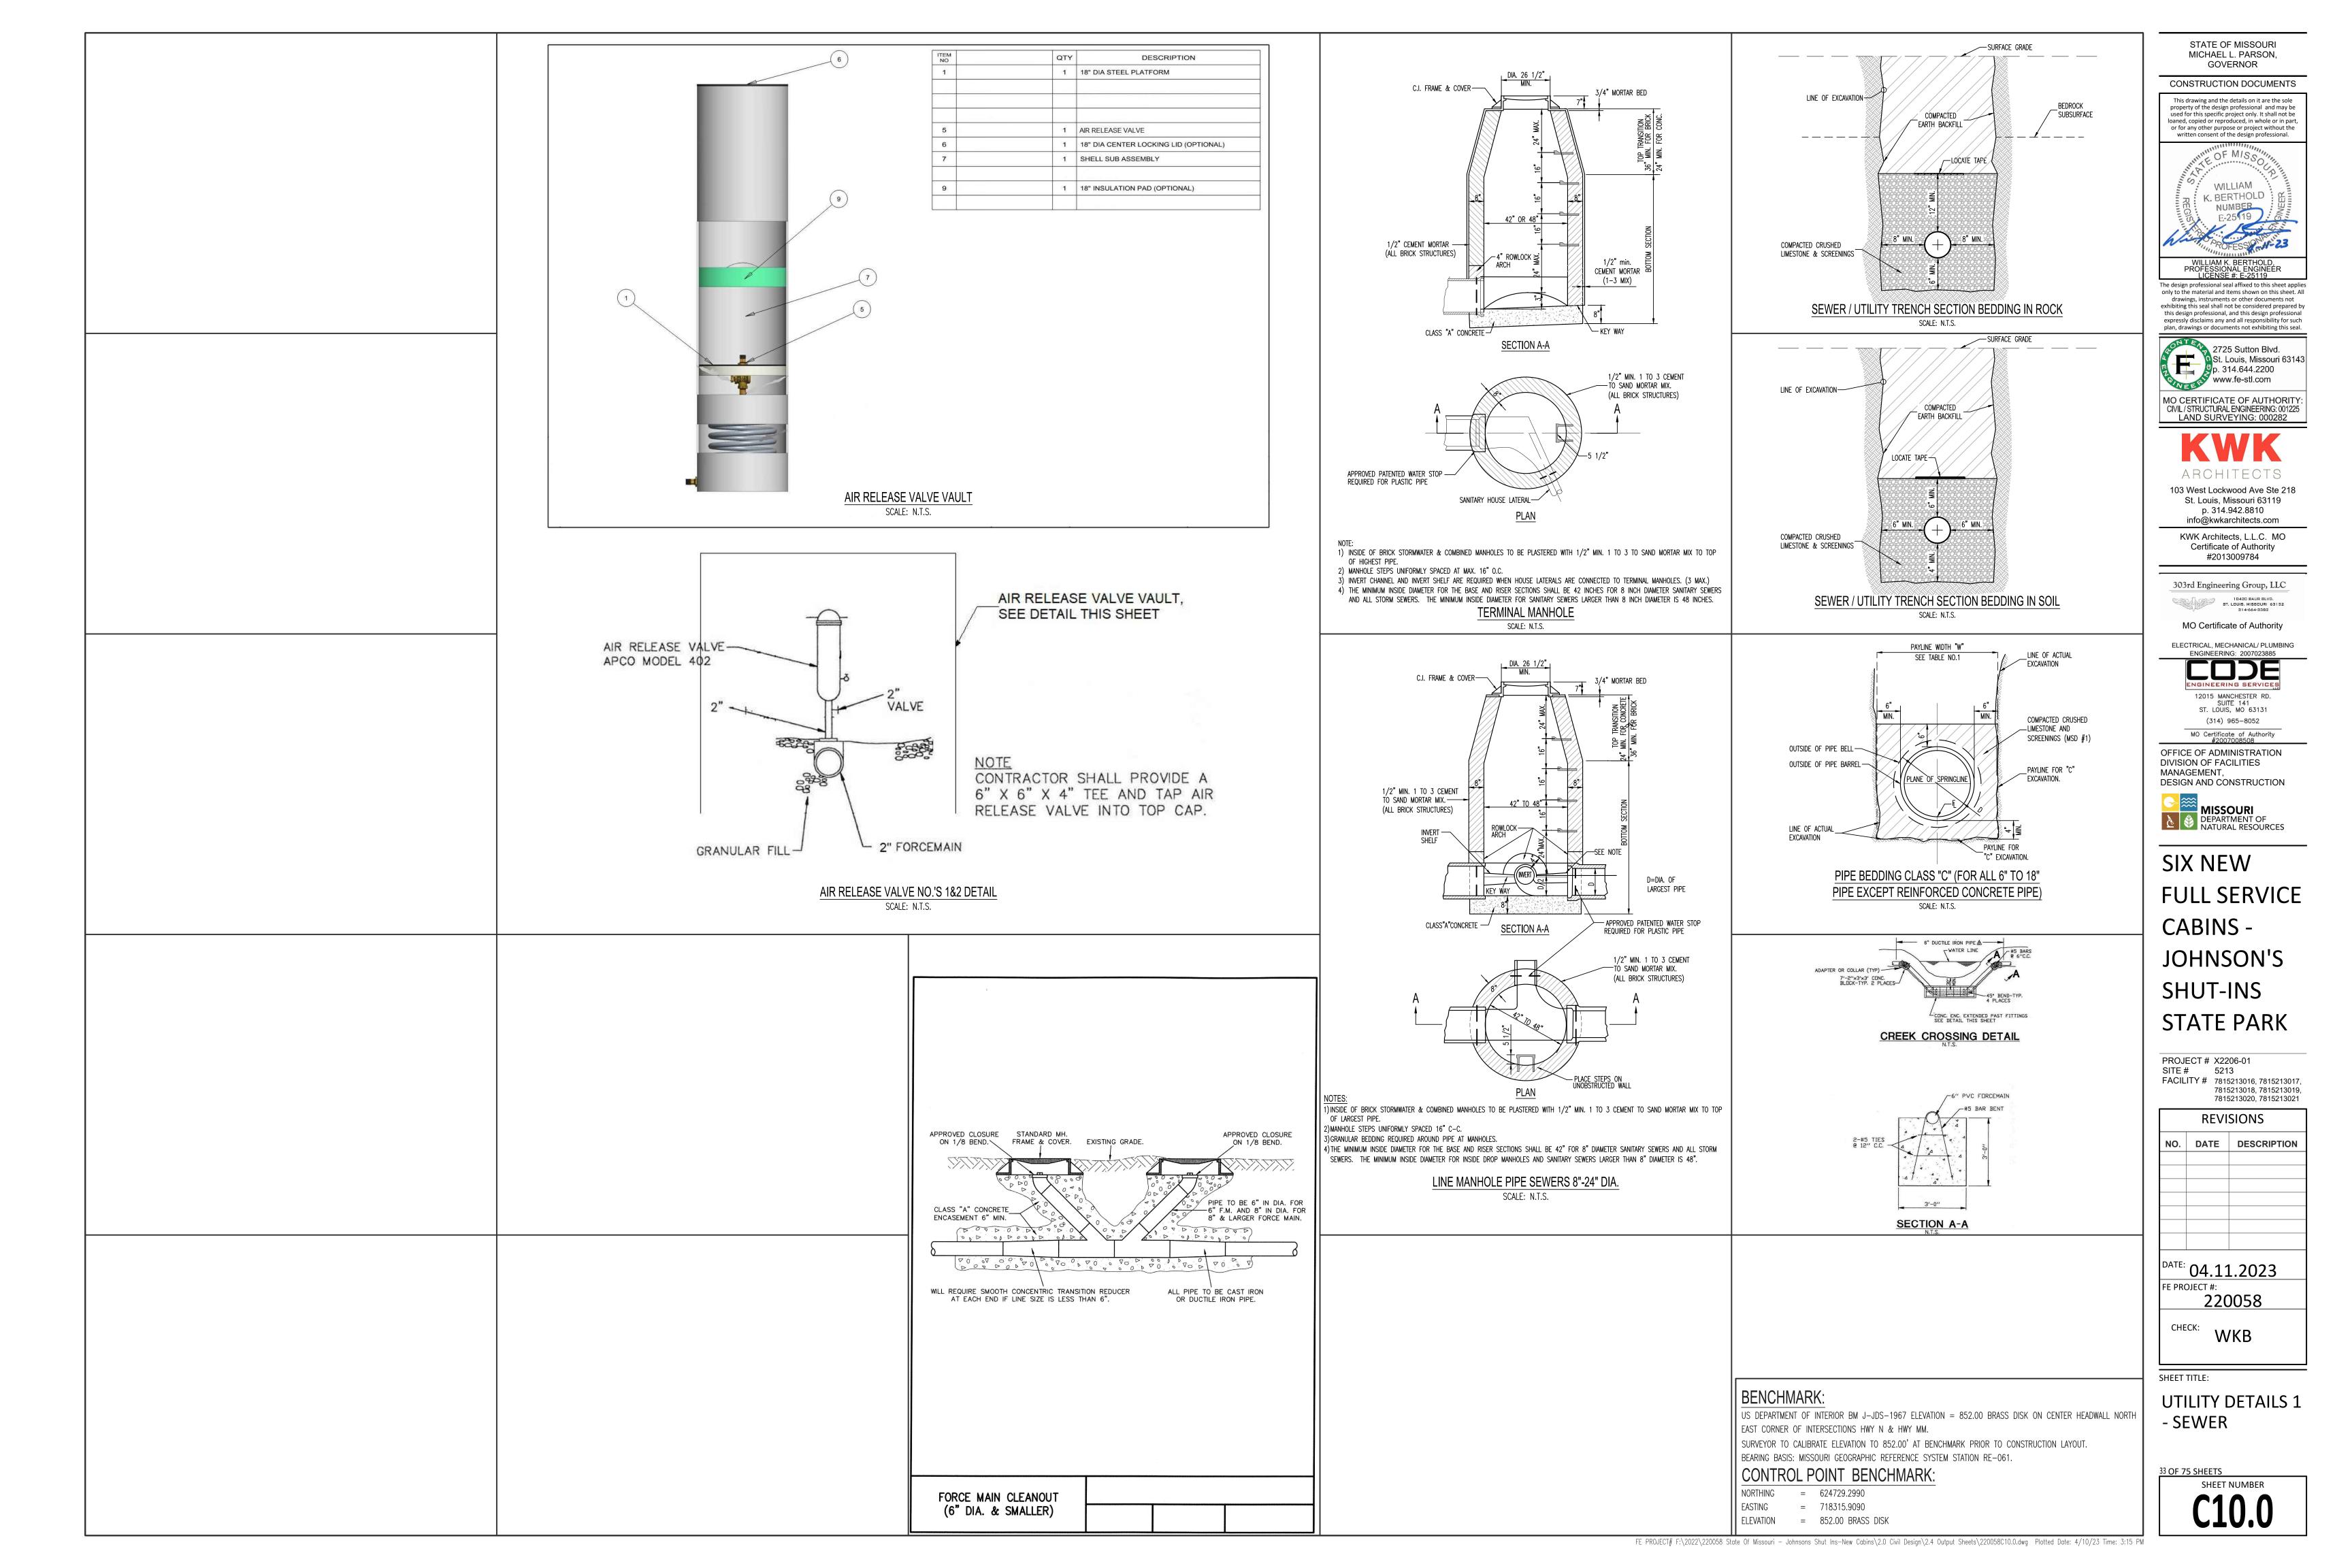

GENERAL NOTES

- 2. ANY EXCESS CONSTRUCTION AND/OR EXCAVATION MATERIALS SHALL BE REMOVED FROM SITE AND DISPOSED OF PROPERLY BY THE CONTRACTOR.
- 3. CONTRACTOR TO DISTURB AFFECTED AREAS THE MINIMUM AMOUNT NECESSARY TO COMPLETE THE WORK AND TO TAKE EXTRA CARE NOT TO DISTURB ANY AREAS OUTSIDE THE CONSTRUCTION AREA LIMITS.
- 4. THE CONTRACTOR SHALL BE RESPONSIBLE FOR INSTALLING EROSION CONTROL DEVICES AS NECESSARY TO CONTROL EROSION DURING THE COURSE OF CONSTRUCTION.
- 5. THE CONTRACTOR SHALL BE RESPONSIBLE FOR OBTAINING ALL CONSTRUCTION PERMITS FROM THE DEPARTMENT OF NATURAL RESOURCES (M.D.N.R.) AND MODOT, AS WELL AS ANY OTHER PERMITS.
- 6. INSTALLATION OF LANDSCAPING AND ENTRANCE SIGNAGE CONSTRUCTION BY MISSOURI DIVISION OF STATE PARKS, SHALL BE REVIEWED BY THE MODOT FOR SIGHT DISTANCE CONSIDERATION AND APPROVED PRIOR TO INSTALLATION OR CONSTRUCTION.
- 7. INTERIM STORM WATER DRAINAGE CONTROL IN THE FORM OF EROSION AND SILTATION CONTROL MEASURES ARE REQUIRED AS INDICATED ON THE DRAWINGS AND IN THE PROJECT SPECIFIC STORMWATER POLLUTION PREVENTION PLAN (SWPPP). MISSOURI PARKS STAFF WILL PROVIDE A SPECIAL INSPECTOR TO MONITOR AND ENFORCE COMPLIANCE WITH THE SWPPP.
- 8. ALL STORM WATER SHALL BE DISCHARGED AT AN ADEQUATE NATURAL DISCHARGE POINT.
- 9. CONTRACTOR TO CLEAN AND MAINTAIN ALL ROADS AND HIGHWAYS USED FOR ACCESS IN A CLEAN CONDITION THROUGHOUT CONSTRUCTION.
- 10. ALL FILLED AREAS, INCLUDING TRENCH BACK FILLS, UNDER BUILDING, PROPOSED STORM AND SANITARY SEWER LINES, PUBLIC RIGHT-OF-WAY AND PAVED AREAS SHALL BE COMPACTED TO A MINIMUM OF 90% OF MAXIMUM DRY DENSITY AS DETERMINED BY THE MODIFIED AASHTO COMPACTION TEST, ASTM D1557-78.
- 11. CONTRACTOR TO CALL 1-800-DIG-RITE TO HAVE ALL UTILITIES LOCATED ON THE GROUND IN ALL AREAS AFFECTED BY CONSTRUCTION, PRIOR TO BEGINNING CONSTRUCTION. CONTRACTOR SHALL ALSO CALL MODOT AND M.D.N.R. TO REVIEW WORK PLAN PRIOR TO COMMENCING CONSTRUCTION AND TO REQUEST FIELD LOCATES FOR ALL UTILITIES NOT PARTICIPATING IN MISSOURI-1-CALL SYSTEM AND STATE AND PRIVATE UTILITIES.
- 12. FOR HYDROGEN SULFIDE PROTECTION, NEW MANHOLES SHALL HAVE FLEXIBLE SHEET LINERS WITH LOCKING EXTENSIONS (AMERON PROTECTIVE LINING DIVISION, AMER-PLATE T-LOCK) MANHOLE BOTTOMS SHALL BE TREATED WITH EPOXY COATING (RAVEN LINING SYSTEMS AQUATAPOXY A-6, TERRE HILL COMPOSITES MULTIPLEX LINER THC-610-SL-68)
- 13. THE CONTRACTOR SHALL IDENTIFY, PROTECT AND COORDINATE WITH THE OWNER TO (MAKE ADEQUATE MONUMENTS) THAT MAY BE DISTURBED PRIOR TO COMMENCING THE WORK. THE CONTRACTOR SHALL ALSO HIRE A MISSOURI PROFESSIONAL LAND SURVEYOR TO RESTORE ANY SURVEY MONUMENTS THAT ARE DISTURBED DURING CONSTRUCTION.
- 14. THE CONTRACTOR SHALL HIRE A MISSOURI PROFESSIONAL LAND SURVEYOR TO DOCUMENT THE NEW SITE UTILITY WORK, "AS-BUILT", INCLUDING ALL SEWER STRUCTURES, WATER SUPPLY AND OTHER BURIED UTILITIES PRIOR TO COMPLETING FINISHED GRADING.
- 15. CONTRACTOR SHALL PROVIDE MODOT A PERFORMANCE BOND FOR WORK IN THEIR RIGHT-OF-WAY