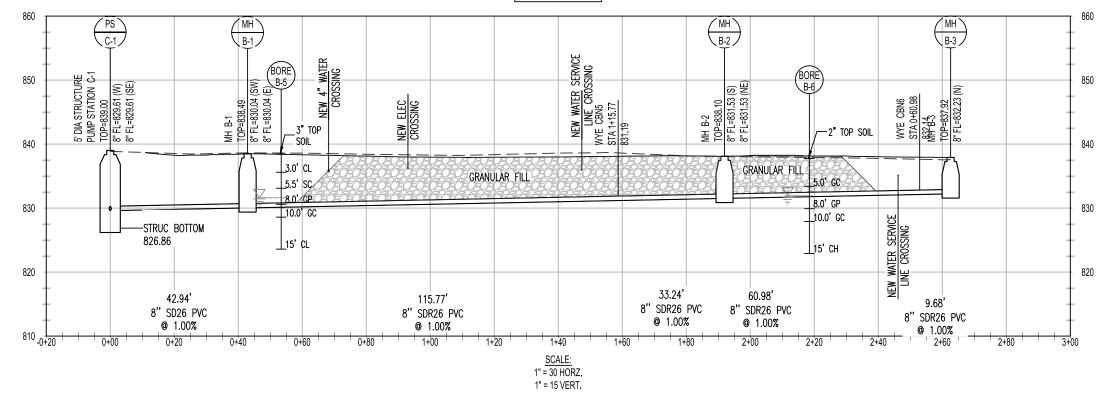

GENERAL NOTES

- 2. ANY EXCESS CONSTRUCTION AND/OR EXCAVATION MATERIALS SHALL BE REMOVED FROM SITE AND DISPOSED OF PROPERLY BY THE CONTRACTOR.
- 3. CONTRACTOR TO DISTURB AFFECTED AREAS THE MINIMUM AMOUNT NECESSARY TO COMPLETE THE WORK AND TO TAKE EXTRA CARE NOT TO DISTURB ANY AREAS OUTSIDE THE CONSTRUCTION AREA LIMITS.
- 4. THE CONTRACTOR SHALL BE RESPONSIBLE FOR INSTALLING EROSION CONTROL DEVICES AS NECESSARY TO CONTROL EROSION DURING THE COURSE OF CONSTRUCTION.
- 5. THE CONTRACTOR SHALL BE RESPONSIBLE FOR OBTAINING ALL CONSTRUCTION PERMITS FROM THE DEPARTMENT OF NATURAL RESOURCES (M.D.N.R.) AND MODOT, AS WELL AS ANY OTHER PERMITS.
- 6. INSTALLATION OF LANDSCAPING AND ENTRANCE SIGNAGE CONSTRUCTION BY MISSOURI DIVISION OF STATE PARKS, SHALL BE REVIEWED BY THE MODOT FOR SIGHT DISTANCE CONSIDERATION AND APPROVED PRIOR TO INSTALLATION OR CONSTRUCTION.
- 7. INTERIM STORM WATER DRAINAGE CONTROL IN THE FORM OF EROSION AND SILTATION CONTROL MEASURES ARE REQUIRED AS INDICATED ON THE DRAWINGS AND IN THE PROJECT SPECIFIC STORMWATER POLLUTION PREVENTION PLAN (SWPPP). MISSOURI PARKS STAFF WILL PROVIDE A SPECIAL INSPECTOR TO MONITOR AND ENFORCE COMPLIANCE WITH THE SWPPP.
- 8. ALL STORM WATER SHALL BE DISCHARGED AT AN ADEQUATE NATURAL DISCHARGE POINT.
- 9. CONTRACTOR TO CLEAN AND MAINTAIN ALL ROADS AND HIGHWAYS USED FOR ACCESS IN A CLEAN CONDITION THROUGHOUT CONSTRUCTION.
- 10. ALL FILLED AREAS, INCLUDING TRENCH BACK FILLS, UNDER BUILDING, PROPOSED STORM AND SANITARY SEWER LINES, PUBLIC RIGHT-OF-WAY AND PAVED AREAS SHALL BE COMPACTED TO A MINIMUM OF 90% OF MAXIMUM DRY DENSITY AS DETERMINED BY THE MODIFIED AASHTO COMPACTION TEST, ASTM D1557-78.
- 11. CONTRACTOR TO CALL 1-800-DIG-RITE TO HAVE ALL UTILITIES LOCATED ON THE GROUND IN ALL AREAS AFFECTED BY CONSTRUCTION, PRIOR TO BEGINNING CONSTRUCTION. CONTRACTOR SHALL ALSO CALL MODOT AND M.D.N.R. TO REVIEW WORK PLAN PRIOR TO COMMENCING CONSTRUCTION AND TO REQUEST FIELD LOCATES FOR ALL UTILITIES NOT PARTICIPATING IN MISSOURI-1-CALL SYSTEM AND STATE AND PRIVATE UTILITIES.
- 12. FOR HYDROGEN SULFIDE PROTECTION, NEW MANHOLES SHALL HAVE FLEXIBLE SHEET LINERS WITH LOCKING EXTENSIONS (AMERON PROTECTIVE LINING DIVISION, AMER-PLATE T-LOCK) MANHOLE BOTTOMS SHALL BE TREATED WITH EPOXY COATING (RAVEN LINING SYSTEMS AQUATAPOXY A-6, TERRE HILL COMPOSITES MULTIPLEX LINER THC-610-SL-68)
- 13. THE CONTRACTOR SHALL IDENTIFY, PROTECT AND COORDINATE WITH THE OWNER TO (MAKE ADEQUATE MONUMENTS) THAT MAY BE DISTURBED PRIOR TO COMMENCING THE WORK. THE CONTRACTOR SHALL ALSO HIRE A MISSOURI PROFESSIONAL LAND SURVEYOR TO RESTORE ANY SURVEY MONUMENTS THAT ARE DISTURBED DURING CONSTRUCTION.
- 14. THE CONTRACTOR SHALL HIRE A MISSOURI PROFESSIONAL LAND SURVEYOR TO DOCUMENT THE NEW SITE UTILITY WORK, "AS-BUILT", INCLUDING ALL SEWER STRUCTURES, WATER SUPPLY AND OTHER BURIED UTILITIES PRIOR TO COMPLETING FINISHED GRADING.
- 15. CONTRACTOR SHALL PROVIDE MODOT A PERFORMANCE BOND FOR WORK IN THEIR RIGHT-OF-WAY