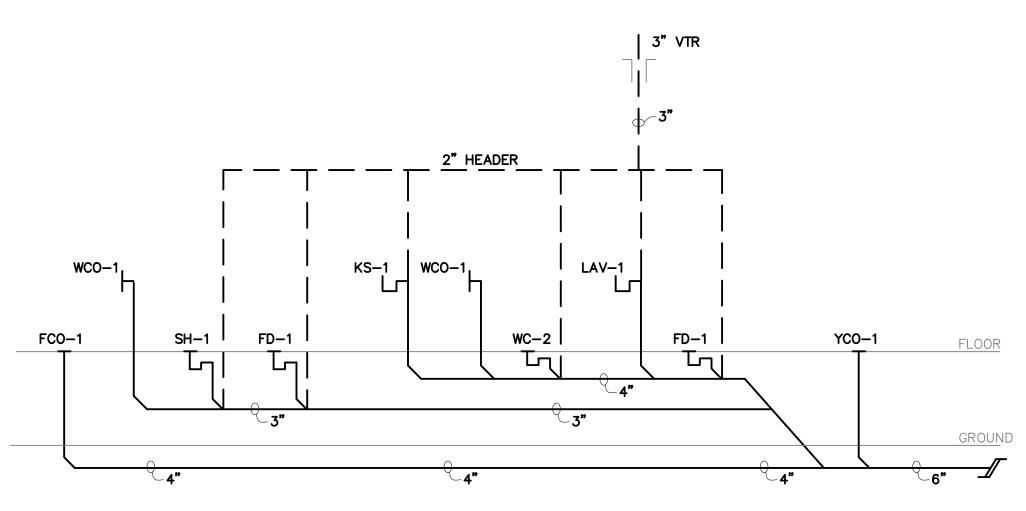

# SIX NEW FULL SERVICE CABINS JOHNSON'S SHUT-INS STATE PARK MIDDLE BROOK, MO. 63656

**OWNER:** 

STATE OF MISSOURI MICHAEL L. PARSON, GOVERNOR

DEPARTMENT OF NATURAL RESOURCES

PROJECT MANAGEMENT: OFFICE OF ADMINISTRATION DIVISION OF FACILITIES MANAGEMENT, DESIGN AND CONSTRUCTION