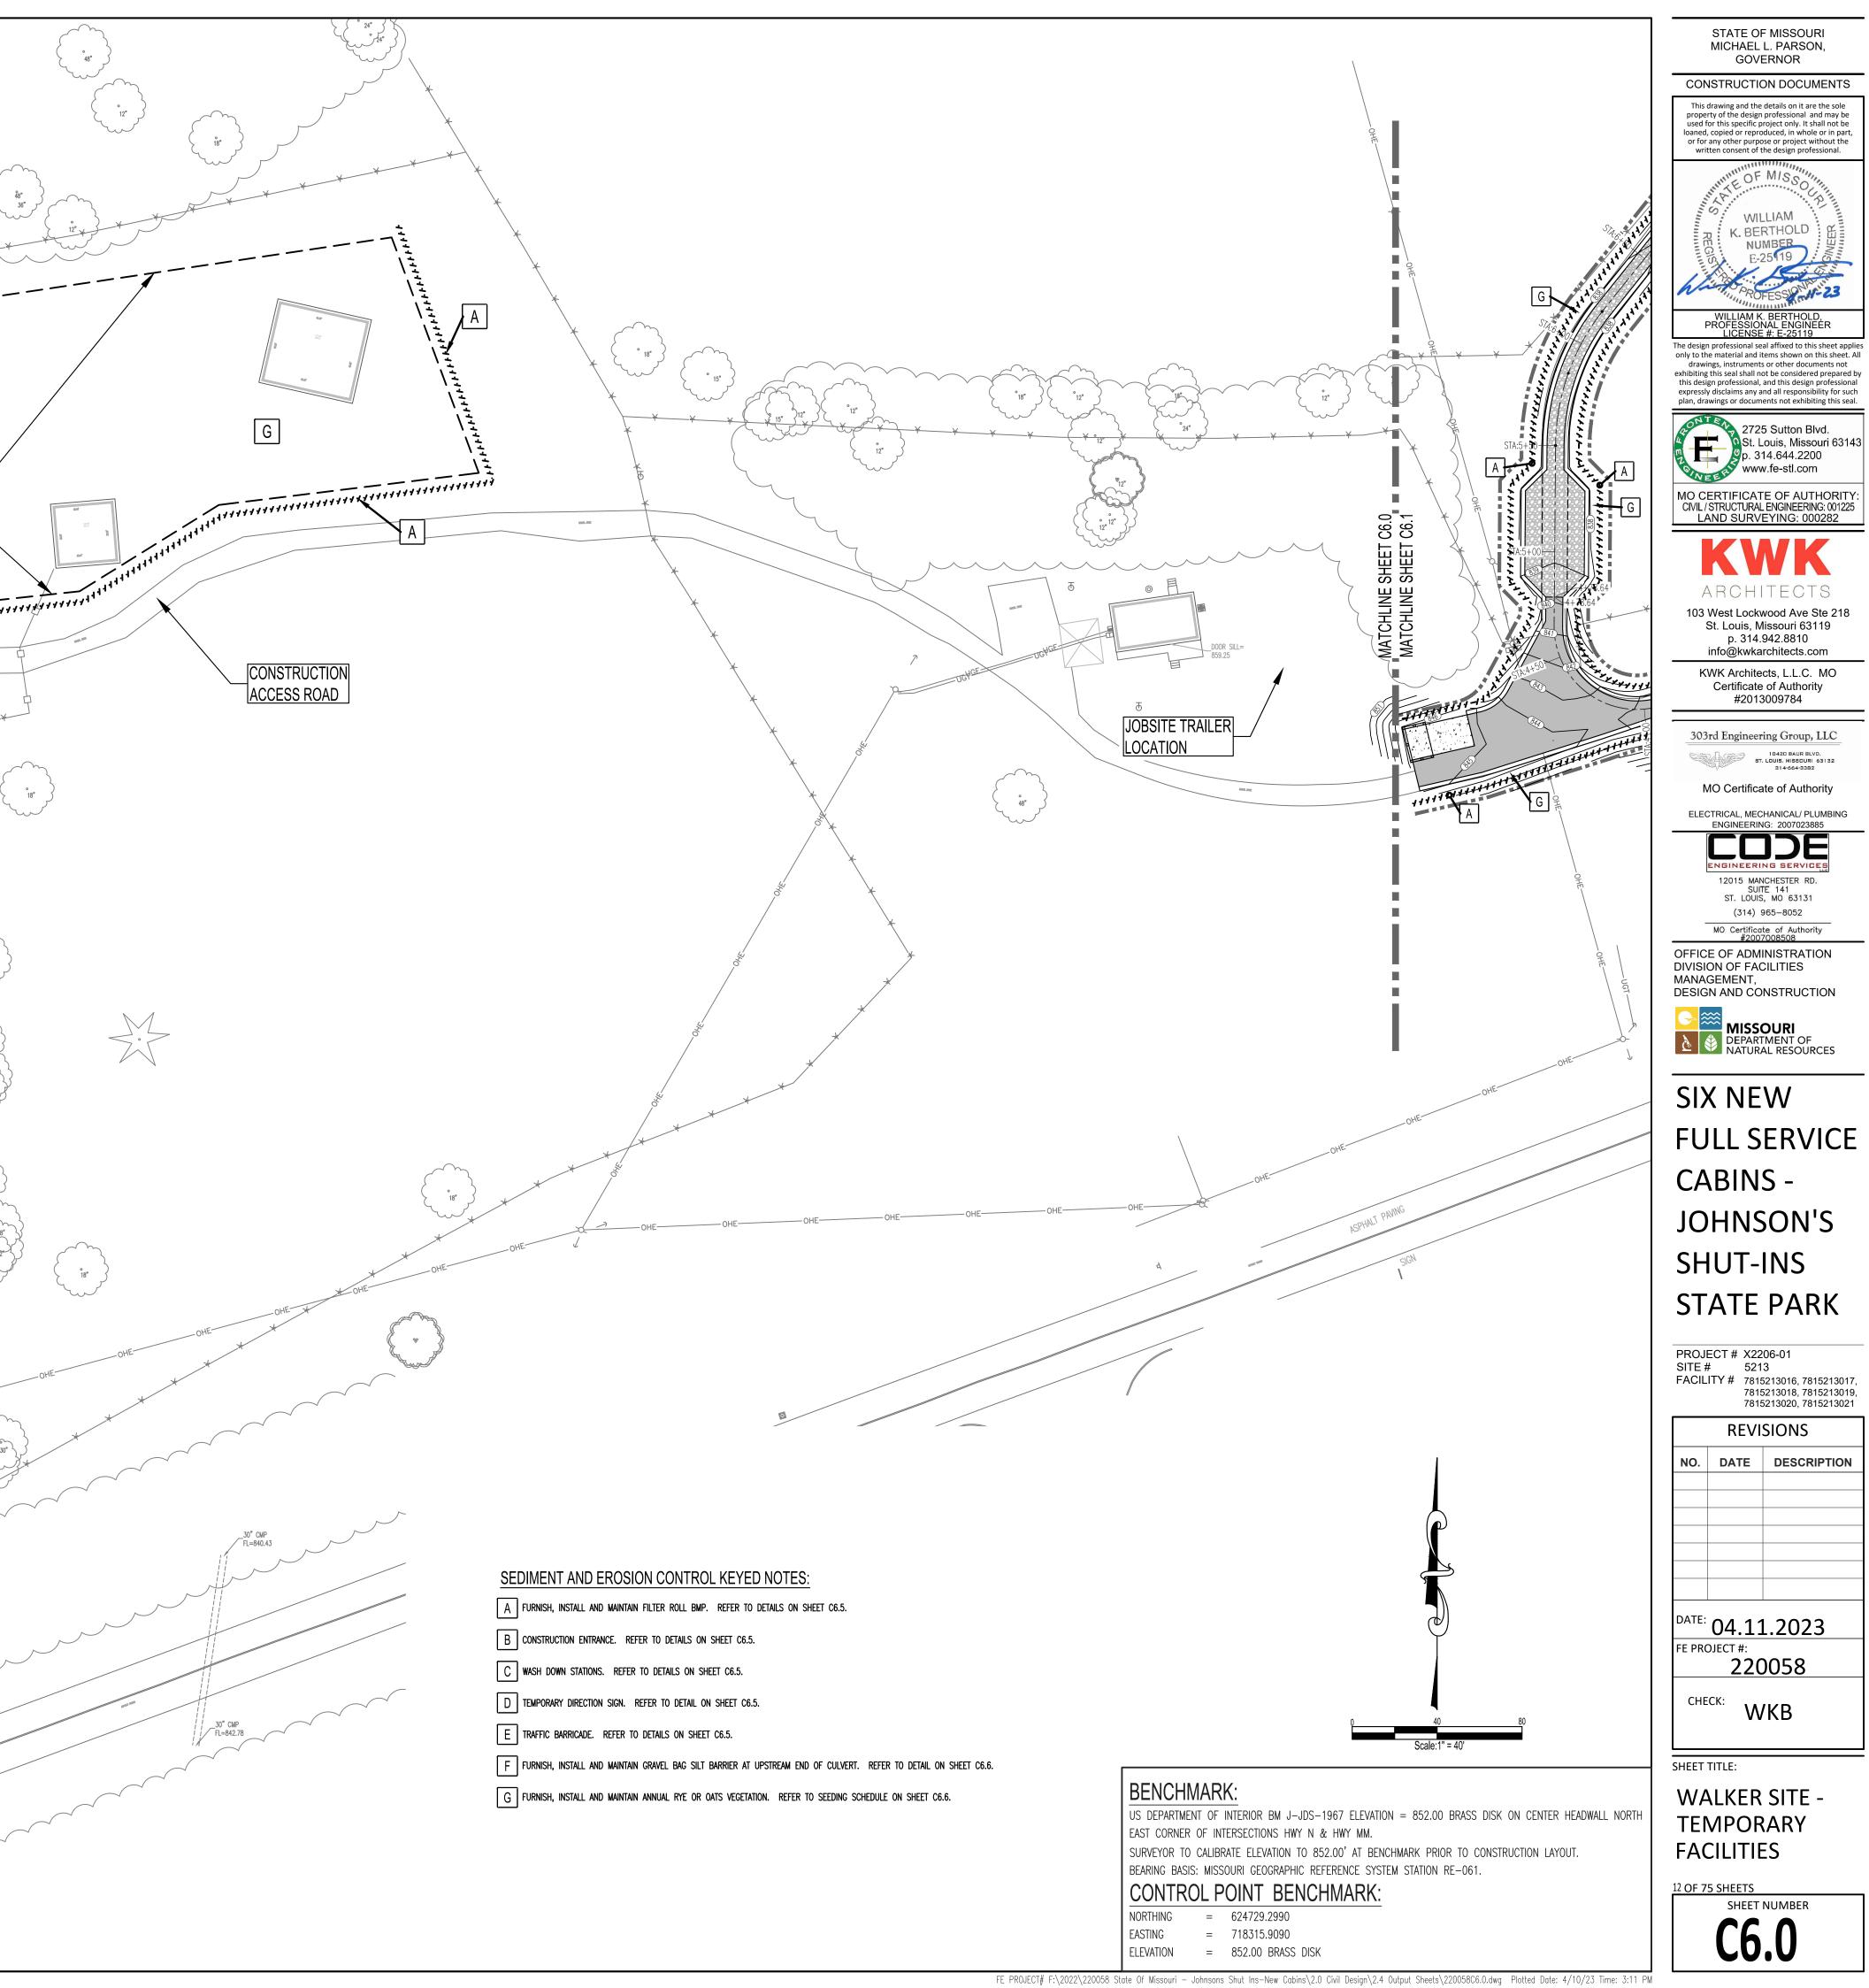

GENERAL NOTES

- 2. ANY EXCESS CONSTRUCTION AND/OR EXCAVATION MATERIALS SHALL BE REMOVED FROM SITE AND DISPOSED OF PROPERLY BY THE CONTRACTOR.
- 3. CONTRACTOR TO DISTURB AFFECTED AREAS THE MINIMUM AMOUNT NECESSARY TO COMPLETE THE WORK AND TO TAKE EXTRA CARE NOT TO DISTURB ANY AREAS OUTSIDE THE CONSTRUCTION AREA LIMITS.
- 4. THE CONTRACTOR SHALL BE RESPONSIBLE FOR INSTALLING EROSION CONTROL DEVICES AS NECESSARY TO CONTROL EROSION DURING THE COURSE OF CONSTRUCTION.
- 5. THE CONTRACTOR SHALL BE RESPONSIBLE FOR OBTAINING ALL CONSTRUCTION PERMITS FROM THE DEPARTMENT OF NATURAL RESOURCES (M.D.N.R.) AND MODOT, AS WELL AS ANY OTHER PERMITS.
- 6. INSTALLATION OF LANDSCAPING AND ENTRANCE SIGNAGE CONSTRUCTION BY MISSOURI DIVISION OF STATE PARKS, SHALL BE REVIEWED BY THE MODOT FOR SIGHT DISTANCE CONSIDERATION AND APPROVED PRIOR TO INSTALLATION OR CONSTRUCTION.
- 7. INTERIM STORM WATER DRAINAGE CONTROL IN THE FORM OF EROSION AND SILTATION CONTROL MEASURES ARE REQUIRED AS INDICATED ON THE DRAWINGS AND IN THE PROJECT SPECIFIC STORMWATER POLLUTION PREVENTION PLAN (SWPPP). MISSOURI PARKS STAFF WILL PROVIDE A SPECIAL INSPECTOR TO MONITOR AND ENFORCE COMPLIANCE WITH THE SWPPP.
- 8. ALL STORM WATER SHALL BE DISCHARGED AT AN ADEQUATE NATURAL DISCHARGE POINT.
- 9. CONTRACTOR TO CLEAN AND MAINTAIN ALL ROADS AND HIGHWAYS USED FOR ACCESS IN A CLEAN CONDITION THROUGHOUT CONSTRUCTION.
- 10. ALL FILLED AREAS, INCLUDING TRENCH BACK FILLS, UNDER BUILDING, PROPOSED STORM AND SANITARY SEWER LINES, PUBLIC RIGHT-OF-WAY AND PAVED AREAS SHALL BE COMPACTED TO A MINIMUM OF 90% OF MAXIMUM DRY DENSITY AS DETERMINED BY THE MODIFIED AASHTO COMPACTION TEST, ASTM D1557-78.
- 11. CONTRACTOR TO CALL 1-800-DIG-RITE TO HAVE ALL UTILITIES LOCATED ON THE GROUND IN ALL AREAS AFFECTED BY CONSTRUCTION, PRIOR TO BEGINNING CONSTRUCTION. CONTRACTOR SHALL ALSO CALL MODOT AND M.D.N.R. TO REVIEW WORK PLAN PRIOR TO COMMENCING CONSTRUCTION AND TO REQUEST FIELD LOCATES FOR ALL UTILITIES NOT PARTICIPATING IN MISSOURI-1-CALL SYSTEM AND STATE AND PRIVATE UTILITIES.
- 12. FOR HYDROGEN SULFIDE PROTECTION, NEW MANHOLES SHALL HAVE FLEXIBLE SHEET LINERS WITH LOCKING EXTENSIONS (AMERON PROTECTIVE LINING DIVISION, AMER-PLATE T-LOCK) MANHOLE BOTTOMS SHALL BE TREATED WITH EPOXY COATING (RAVEN LINING SYSTEMS AQUATAPOXY A-6, TERRE HILL COMPOSITES MULTIPLEX LINER THC-610-SL-68)
- 13. THE CONTRACTOR SHALL IDENTIFY, PROTECT AND COORDINATE WITH THE OWNER TO (MAKE ADEQUATE MONUMENTS) THAT MAY BE DISTURBED PRIOR TO COMMENCING THE WORK. THE CONTRACTOR SHALL ALSO HIRE A MISSOURI PROFESSIONAL LAND SURVEYOR TO RESTORE ANY SURVEY MONUMENTS THAT ARE DISTURBED DURING CONSTRUCTION.
- 14. THE CONTRACTOR SHALL HIRE A MISSOURI PROFESSIONAL LAND SURVEYOR TO DOCUMENT THE NEW SITE UTILITY WORK, "AS-BUILT", INCLUDING ALL SEWER STRUCTURES, WATER SUPPLY AND OTHER BURIED UTILITIES PRIOR TO COMPLETING FINISHED GRADING.
- 15. CONTRACTOR SHALL PROVIDE MODOT A PERFORMANCE BOND FOR WORK IN THEIR RIGHT-OF-WAY