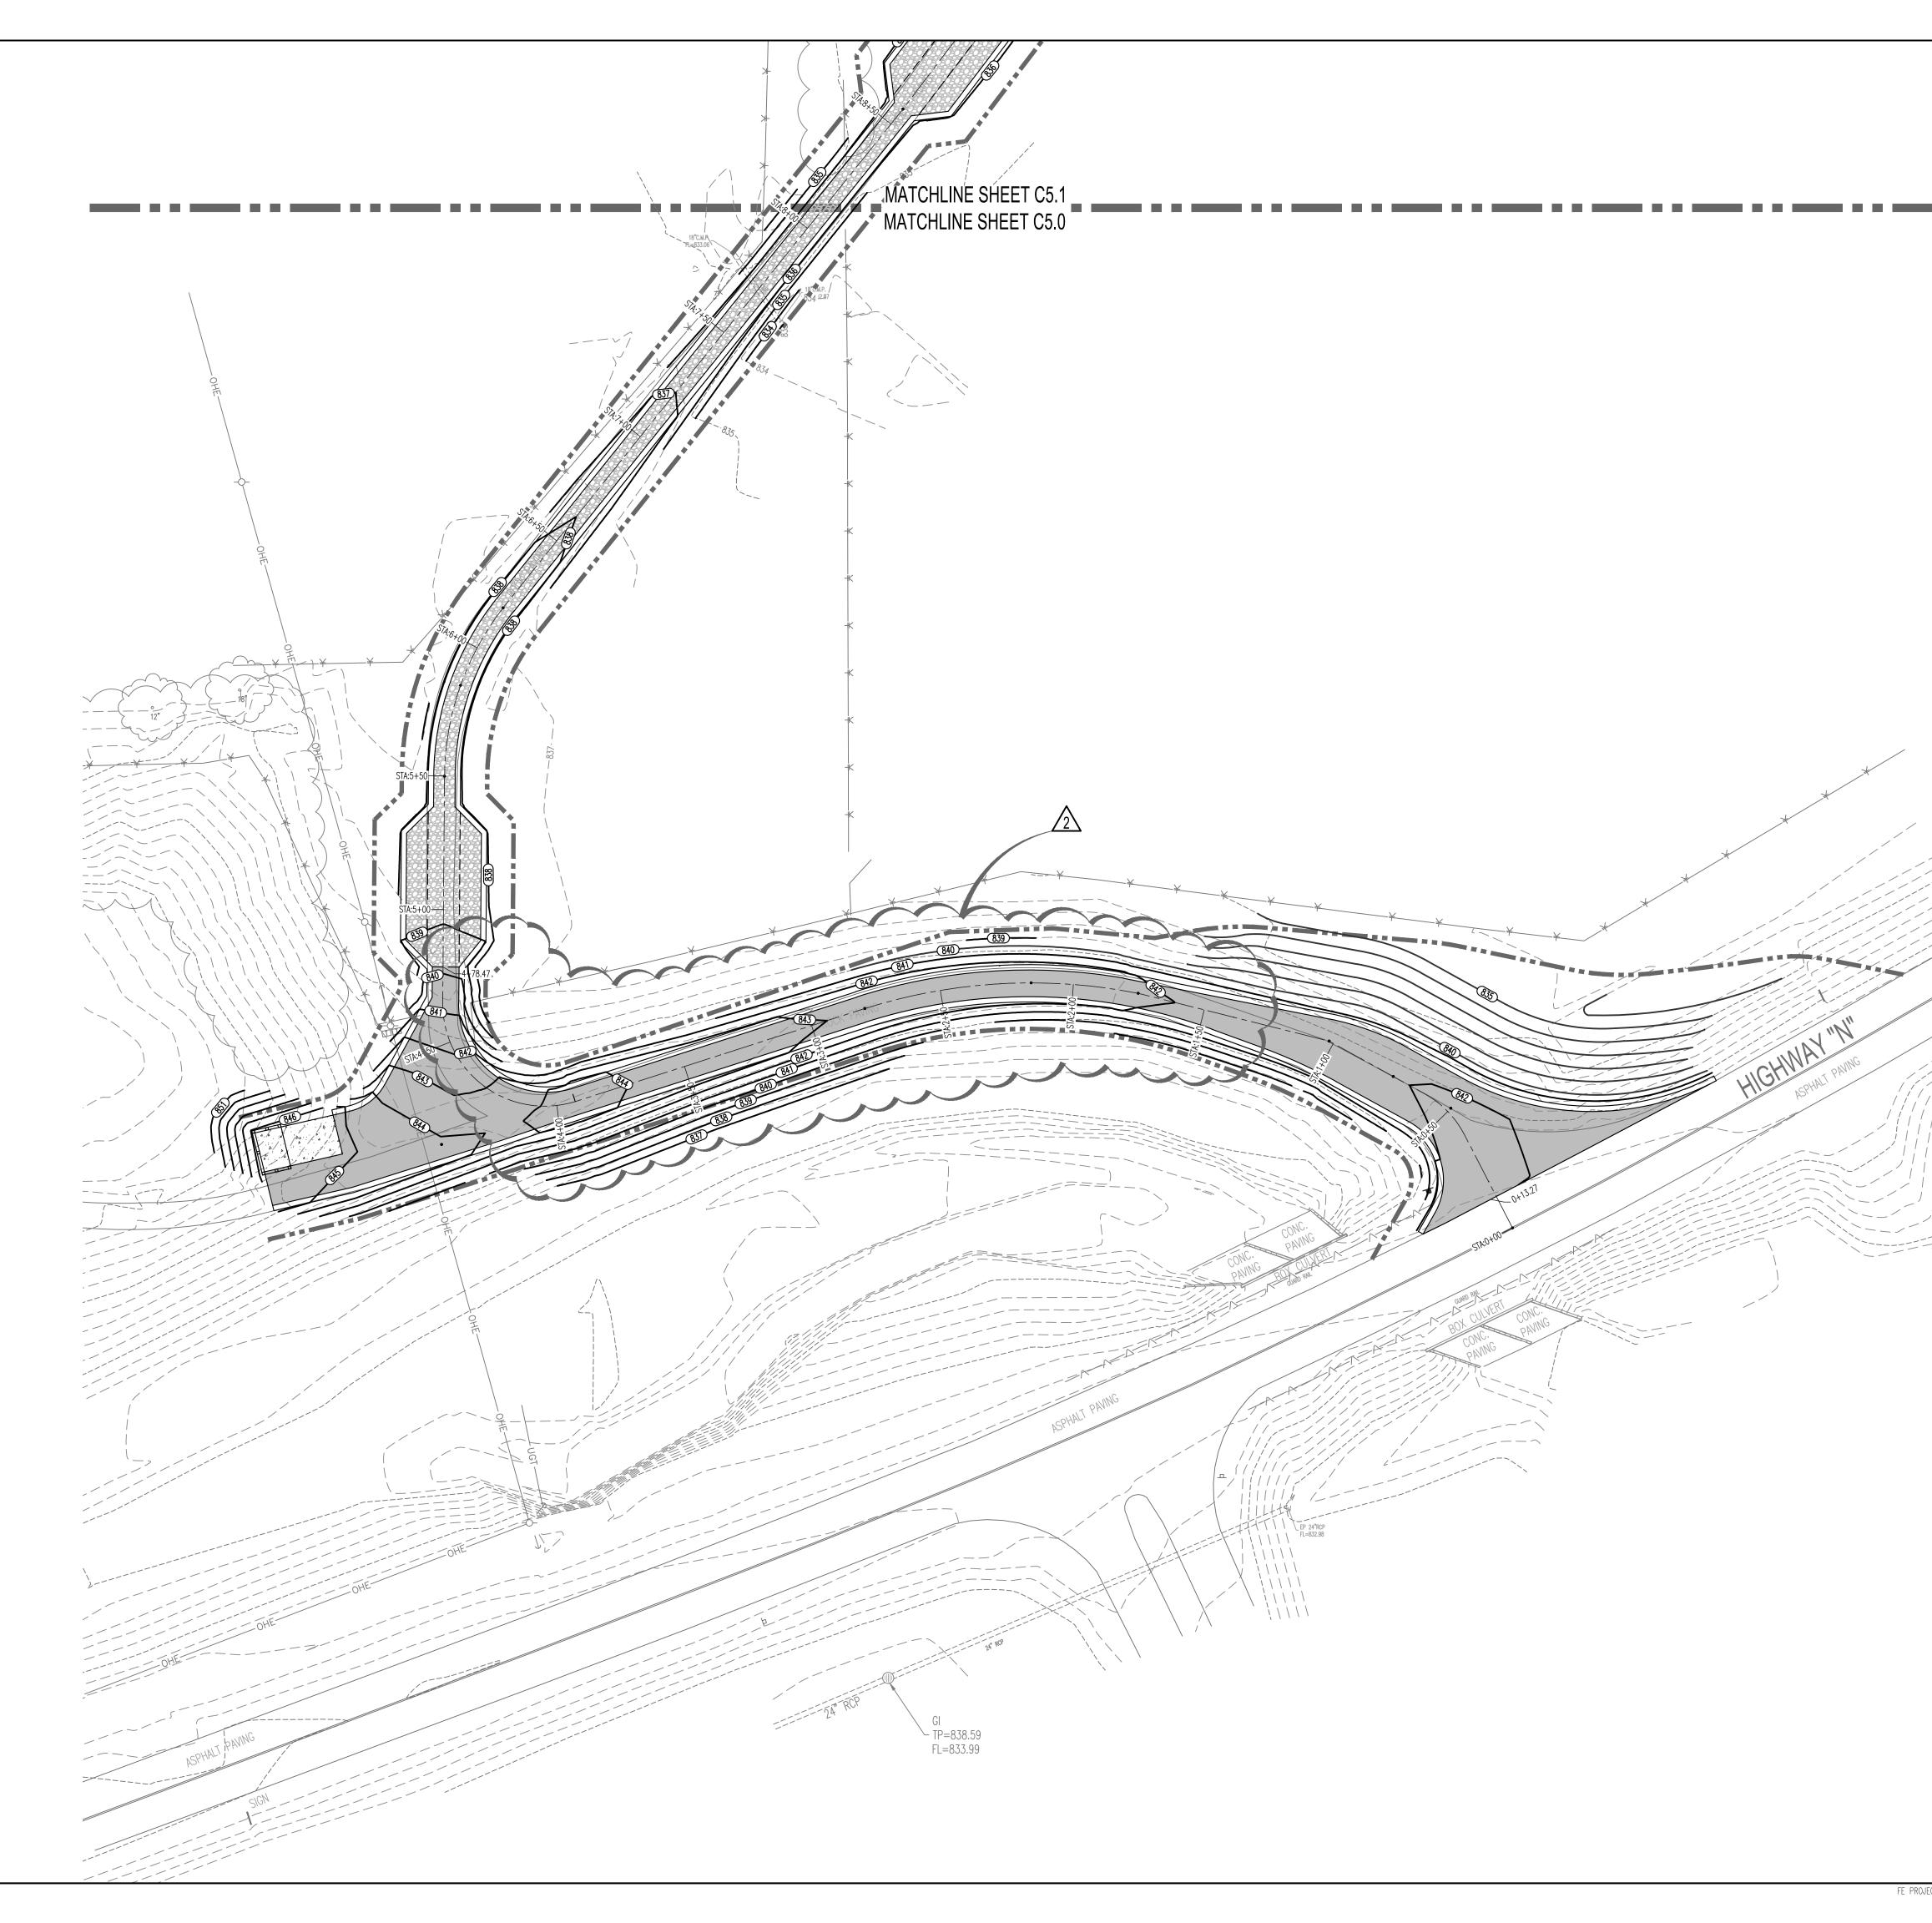

- 2. Sheet C4.0 See Attached Revised Sheet C4.0
  - a. REVISE Site Improvement Plan to widen the roadway asphalt pavement from 8-feet to 10-feet between road stations 1+00 and 5+00.
- 3. <u>Sheet C5.0 See Attached Revised Sheet C5.0</u>
  - a. REVISE Site Improvement Plan to widen the roadway asphalt pavement from 8-feet to 10-feet between road stations 1+00 and 5+00.
- 4. <u>Sheet C13.0 See Attached Revised Sheet C13.0</u>
  - a. REVISE Site Improvement Plan to widen the roadway asphalt pavement from 8-feet to 10-feet between road stations 1+00 and 5+00.

## KEYED IMPROVEMENT NOTES:

(1) MATCH EXISTING PAVEMENT ELEVATIONS.

(2) CONSTRUCT 4 INCH THICK P.C. CONC. SIDEWALK ON 6 INCH THICK GRANULAR BASE. REFER TO DETAIL ON SHEET C14.0 SERIES.

CONSTRUCT 4 INCH THICK CRUSHED IRON MOUNTAIN TRAP ROCK PAVEMENT OVER 8 INCHES OF COMPACTED CRUSHED LIMESTONE BASE OVER COMPACTED SUBGRADE. PLACE TRAP ROCK IN 2 SEPARATE LIFTS. REFER TO TYPICAL SECTION ON SHEET C14.0 SERIES.

(4) CONSTRUCT 24"x8" HORIZONTAL CONCRETE CURB. REFER TO SECTION ON SHEET C14.0 SERIES TOOL CONTROL JOINTS @ 10' O.C. INSTALL EXPANSION JOINTS @ 20' O.C.

CONSTRUCT 2 INCH THICK TYPE "C" ASPHALTIC CONCRETE PAVEMENT OVER 4 INCH THICK TYPE "X" ASPHALTIC CONCRETE PAVEMENT OVER 6 INCHES OF COMPACTED CRUSHED LIMESTONE BASE OVER COMPACTED SUBGRADE. PLACE ASPHALT IN 2 SEPARATE LIFTS. REFER TO TYPICAL SECTION ON SHEET C14.0 SERIES. (6) CONSTRUCT 6 INCH THICK REINFORCED CONCRETE PAVEMENT. REFER TO SECTION ON SHEET C14.0 SERIES.

CONSTRUCT MODOT STANDARD ASPHALT COMMERCIAL DRIVEWAY APRON. MINIMUM PAVEMENT THICKNESS TO BE PER KEYED IMPROVEMENT NOTE 5.

4 FURNISH AND INSTALL EIGHT (8) 3'x3'x3' RHYOLITE BOULDERS WITH MAXIMUM GAP OF 6-FEET BETWEEN BOULDERS TO PREVENT VEHICLES FROM DRIVING ON TO BIKE TRAIL. PROJECT LIMITS. FURNISH, INSTALL, AND MAINTAIN SILTATION CONTROL FILTER ROLL BMP AT PROJECT LIMIT LINE UNTIL COMPLETION OF CONSTRUCTION. CONTRACTOR SHALL ALSO PROVIDE BMP SILTATION PROTECTION AT CULVERTS IF NECESSARY. FINISH GRADE AND SEED ALL DISTURBED YARD AREAS WITHIN PROJECT LIMITS. REFER TO SHEET C6.0 SERIES DRAWINGS.