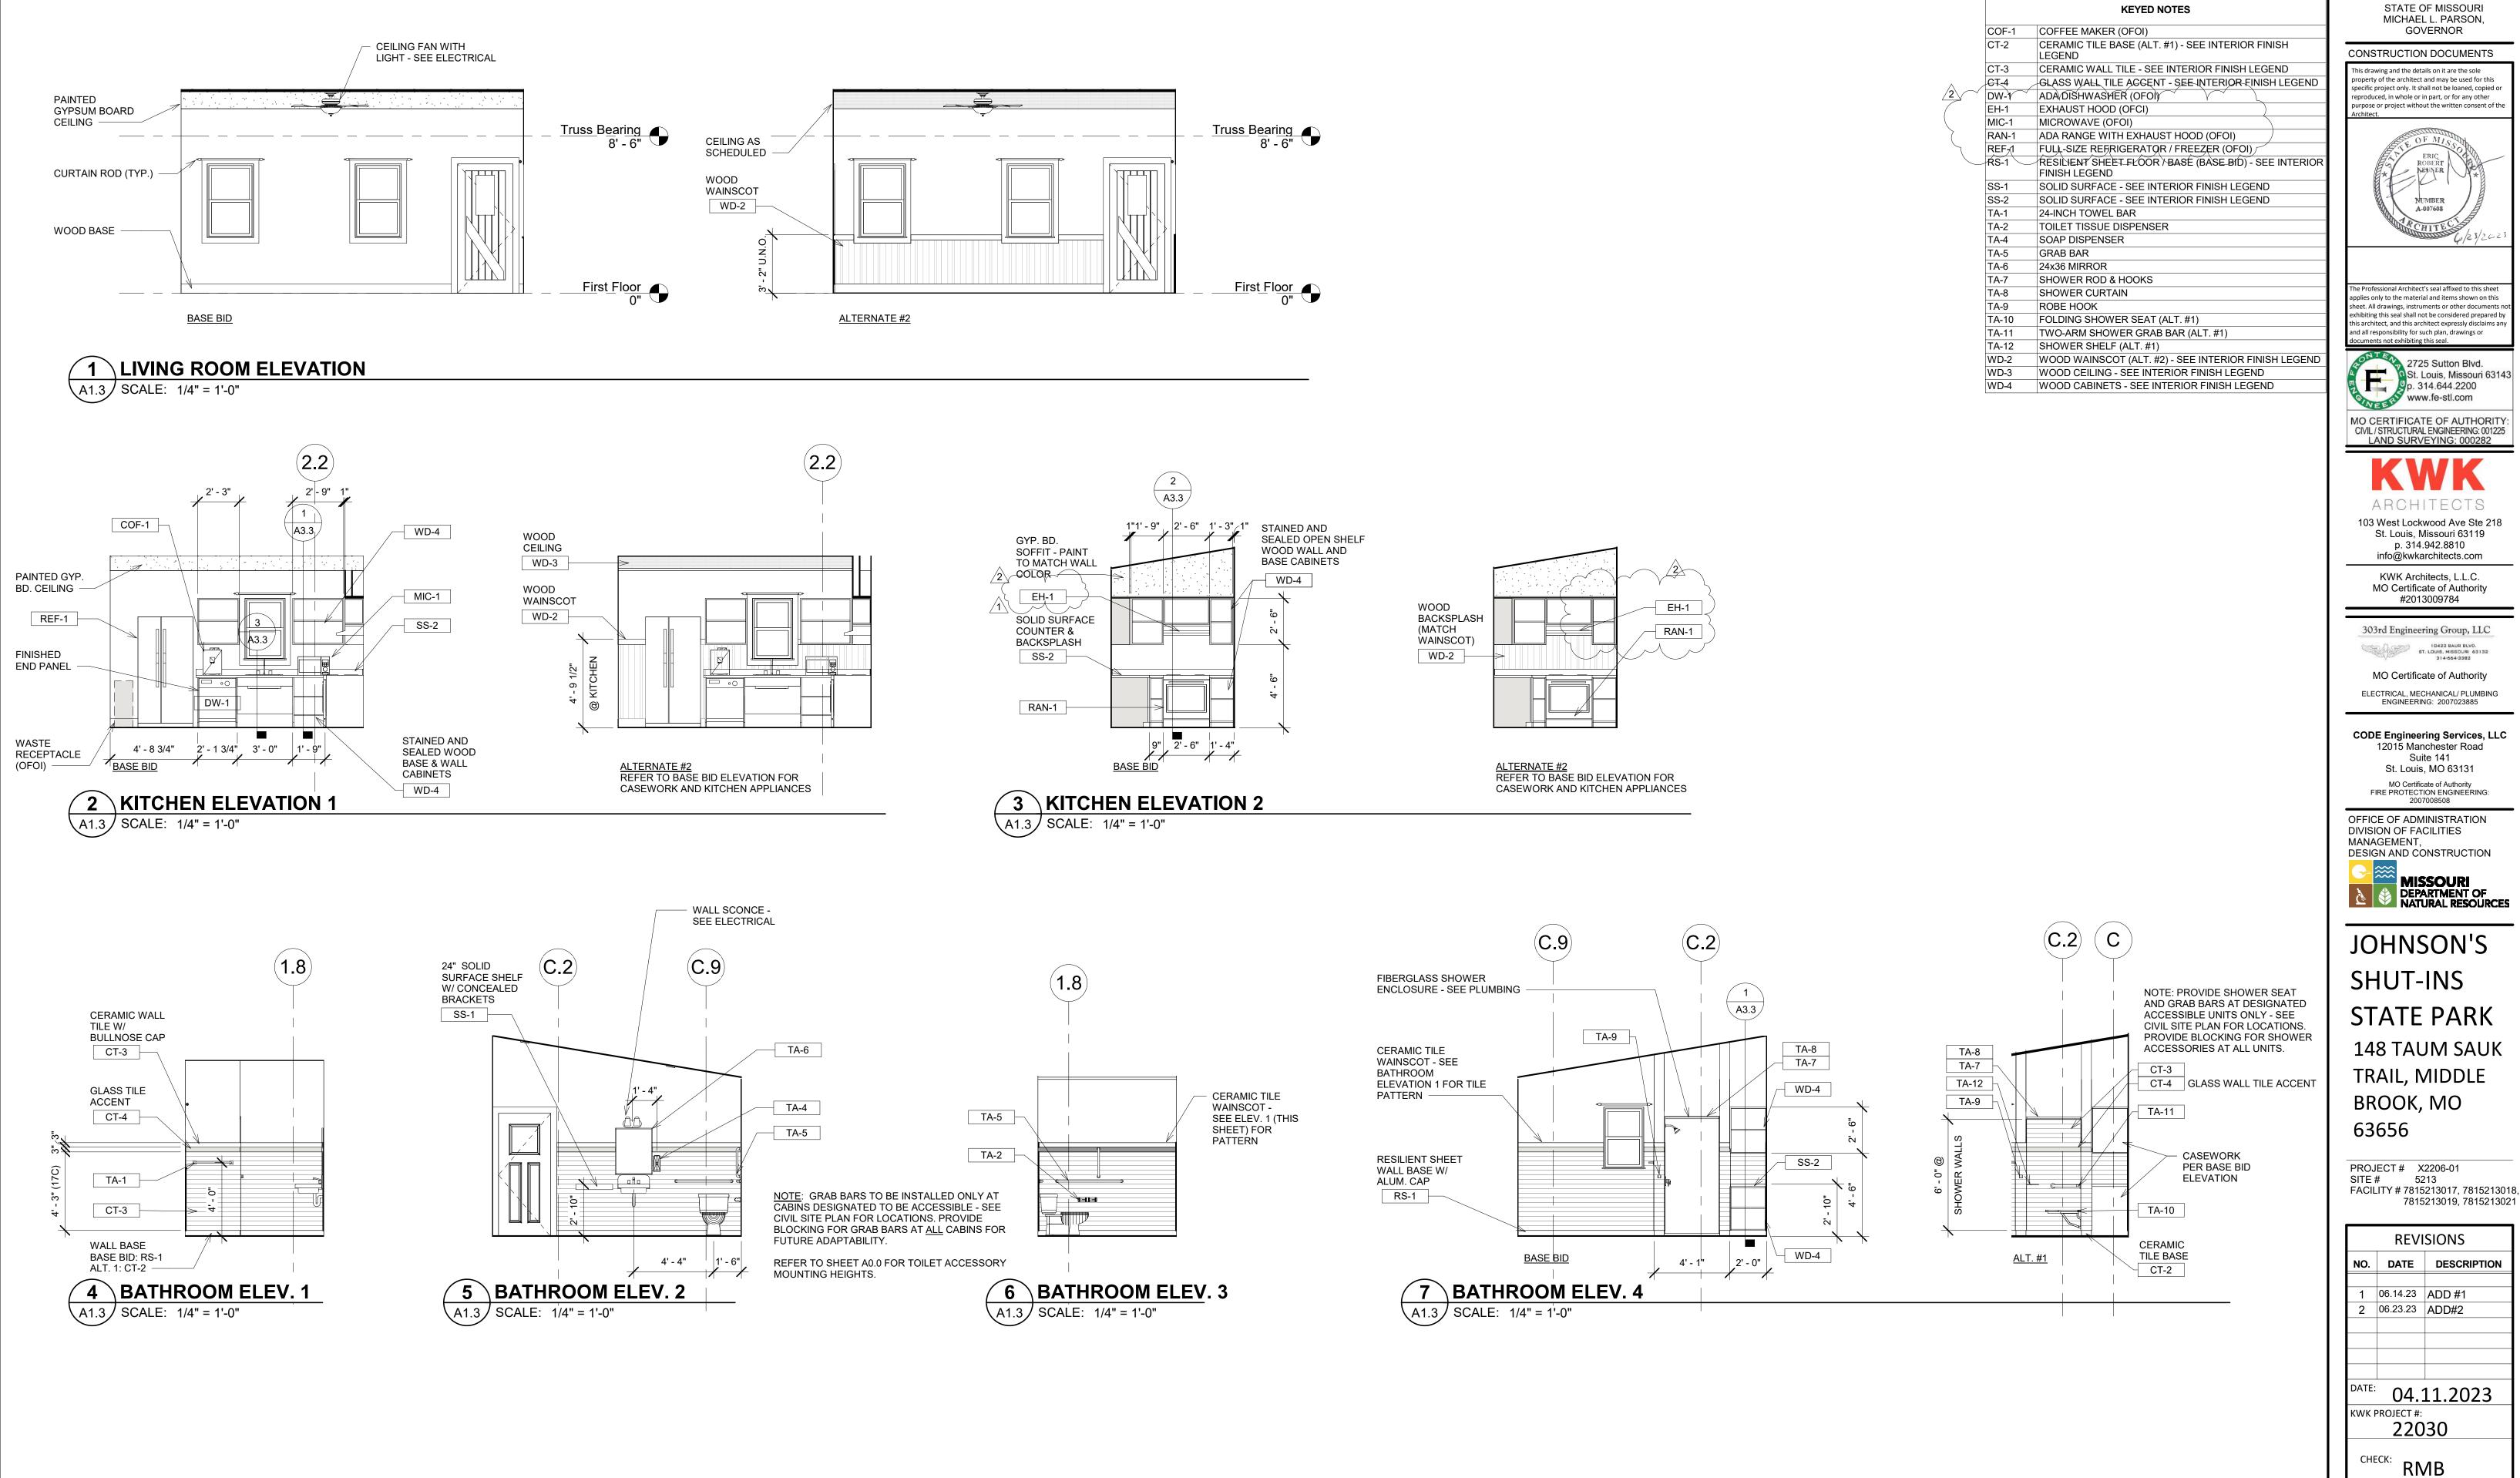

#### **DRAWING CHANGES:**

- 1. Sheet A1.3 See Attached Revised Sheet A1.3
  - a. ADD Keyed Note EH-1 as follows:

EH-1 Exhaust Hood (OFCI)

b. ADD Keyed Note EH-1 as follows:

RAN-1 ADA Range with Exhaust Hood (OFOI)

#### END OF ADDENDUM 02

| KEYED NOTES        |                                                                      |  |  |  |
|--------------------|----------------------------------------------------------------------|--|--|--|
| COF-1              | COFFEE MAKER (OFOI)                                                  |  |  |  |
| CT-2               | CERAMIC TILE BASE (ALT. #1) - SEE INTERIOR FINISH<br>LEGEND          |  |  |  |
| CT-3               | CERAMIC WALL TILE - SEE INTERIOR FINISH LEGEND                       |  |  |  |
| CT-4               | GLASS WALL TILE ACCENT - SEE-INTERIOR FINISH LEGEND                  |  |  |  |
| DW-1               | ADA DISHWASHER (OFOI)                                                |  |  |  |
| EH-1               | EXHAUST HOOD (OFCI)                                                  |  |  |  |
| MIC-1              | MICROWAVE (OFOI)                                                     |  |  |  |
| RAN-1              | ADA RANGE WITH EXHAUST HOOD (OFOI)                                   |  |  |  |
| REF <sub>7</sub> 1 | FULL-SIZE REFRIGERATOR / FREEZER (OFOI)                              |  |  |  |
| RS-1               | RESILIENT SHEET FLOOR BASE (BASE BID) - SEE INTERIO<br>FINISH LEGEND |  |  |  |
| SS-1               | SOLID SURFACE - SEE INTERIOR FINISH LEGEND                           |  |  |  |
| SS-2               | SOLID SURFACE - SEE INTERIOR FINISH LEGEND                           |  |  |  |
| TA-1               | 24-INCH TOWEL BAR                                                    |  |  |  |
| TA-2               | TOILET TISSUE DISPENSER                                              |  |  |  |
| TA-4               | SOAP DISPENSER                                                       |  |  |  |
| TA-5               | GRAB BAR                                                             |  |  |  |
| TA-6               | 24x36 MIRROR                                                         |  |  |  |
| TA-7               | SHOWER ROD & HOOKS                                                   |  |  |  |
| TA-8               | SHOWER CURTAIN                                                       |  |  |  |
| TA-9               | ROBE HOOK                                                            |  |  |  |
| TA-10              | FOLDING SHOWER SEAT (ALT. #1)                                        |  |  |  |
| TA-11              | TWO-ARM SHOWER GRAB BAR (ALT. #1)                                    |  |  |  |
| TA-12              | SHOWER SHELF (ALT. #1)                                               |  |  |  |
| WD-2               | WOOD WAINSCOT (ALT. #2) - SEE INTERIOR FINISH LEGENE                 |  |  |  |
| WD-3               | WOOD CEILING - SEE INTERIOR FINISH LEGEND                            |  |  |  |
| WD-4               | WOOD CABINETS - SEE INTERIOR FINISH LEGEND                           |  |  |  |

SHEET TITLE:

**2-BR INTERIOR** ELEVATIONS

48 OF 75 SHEETS