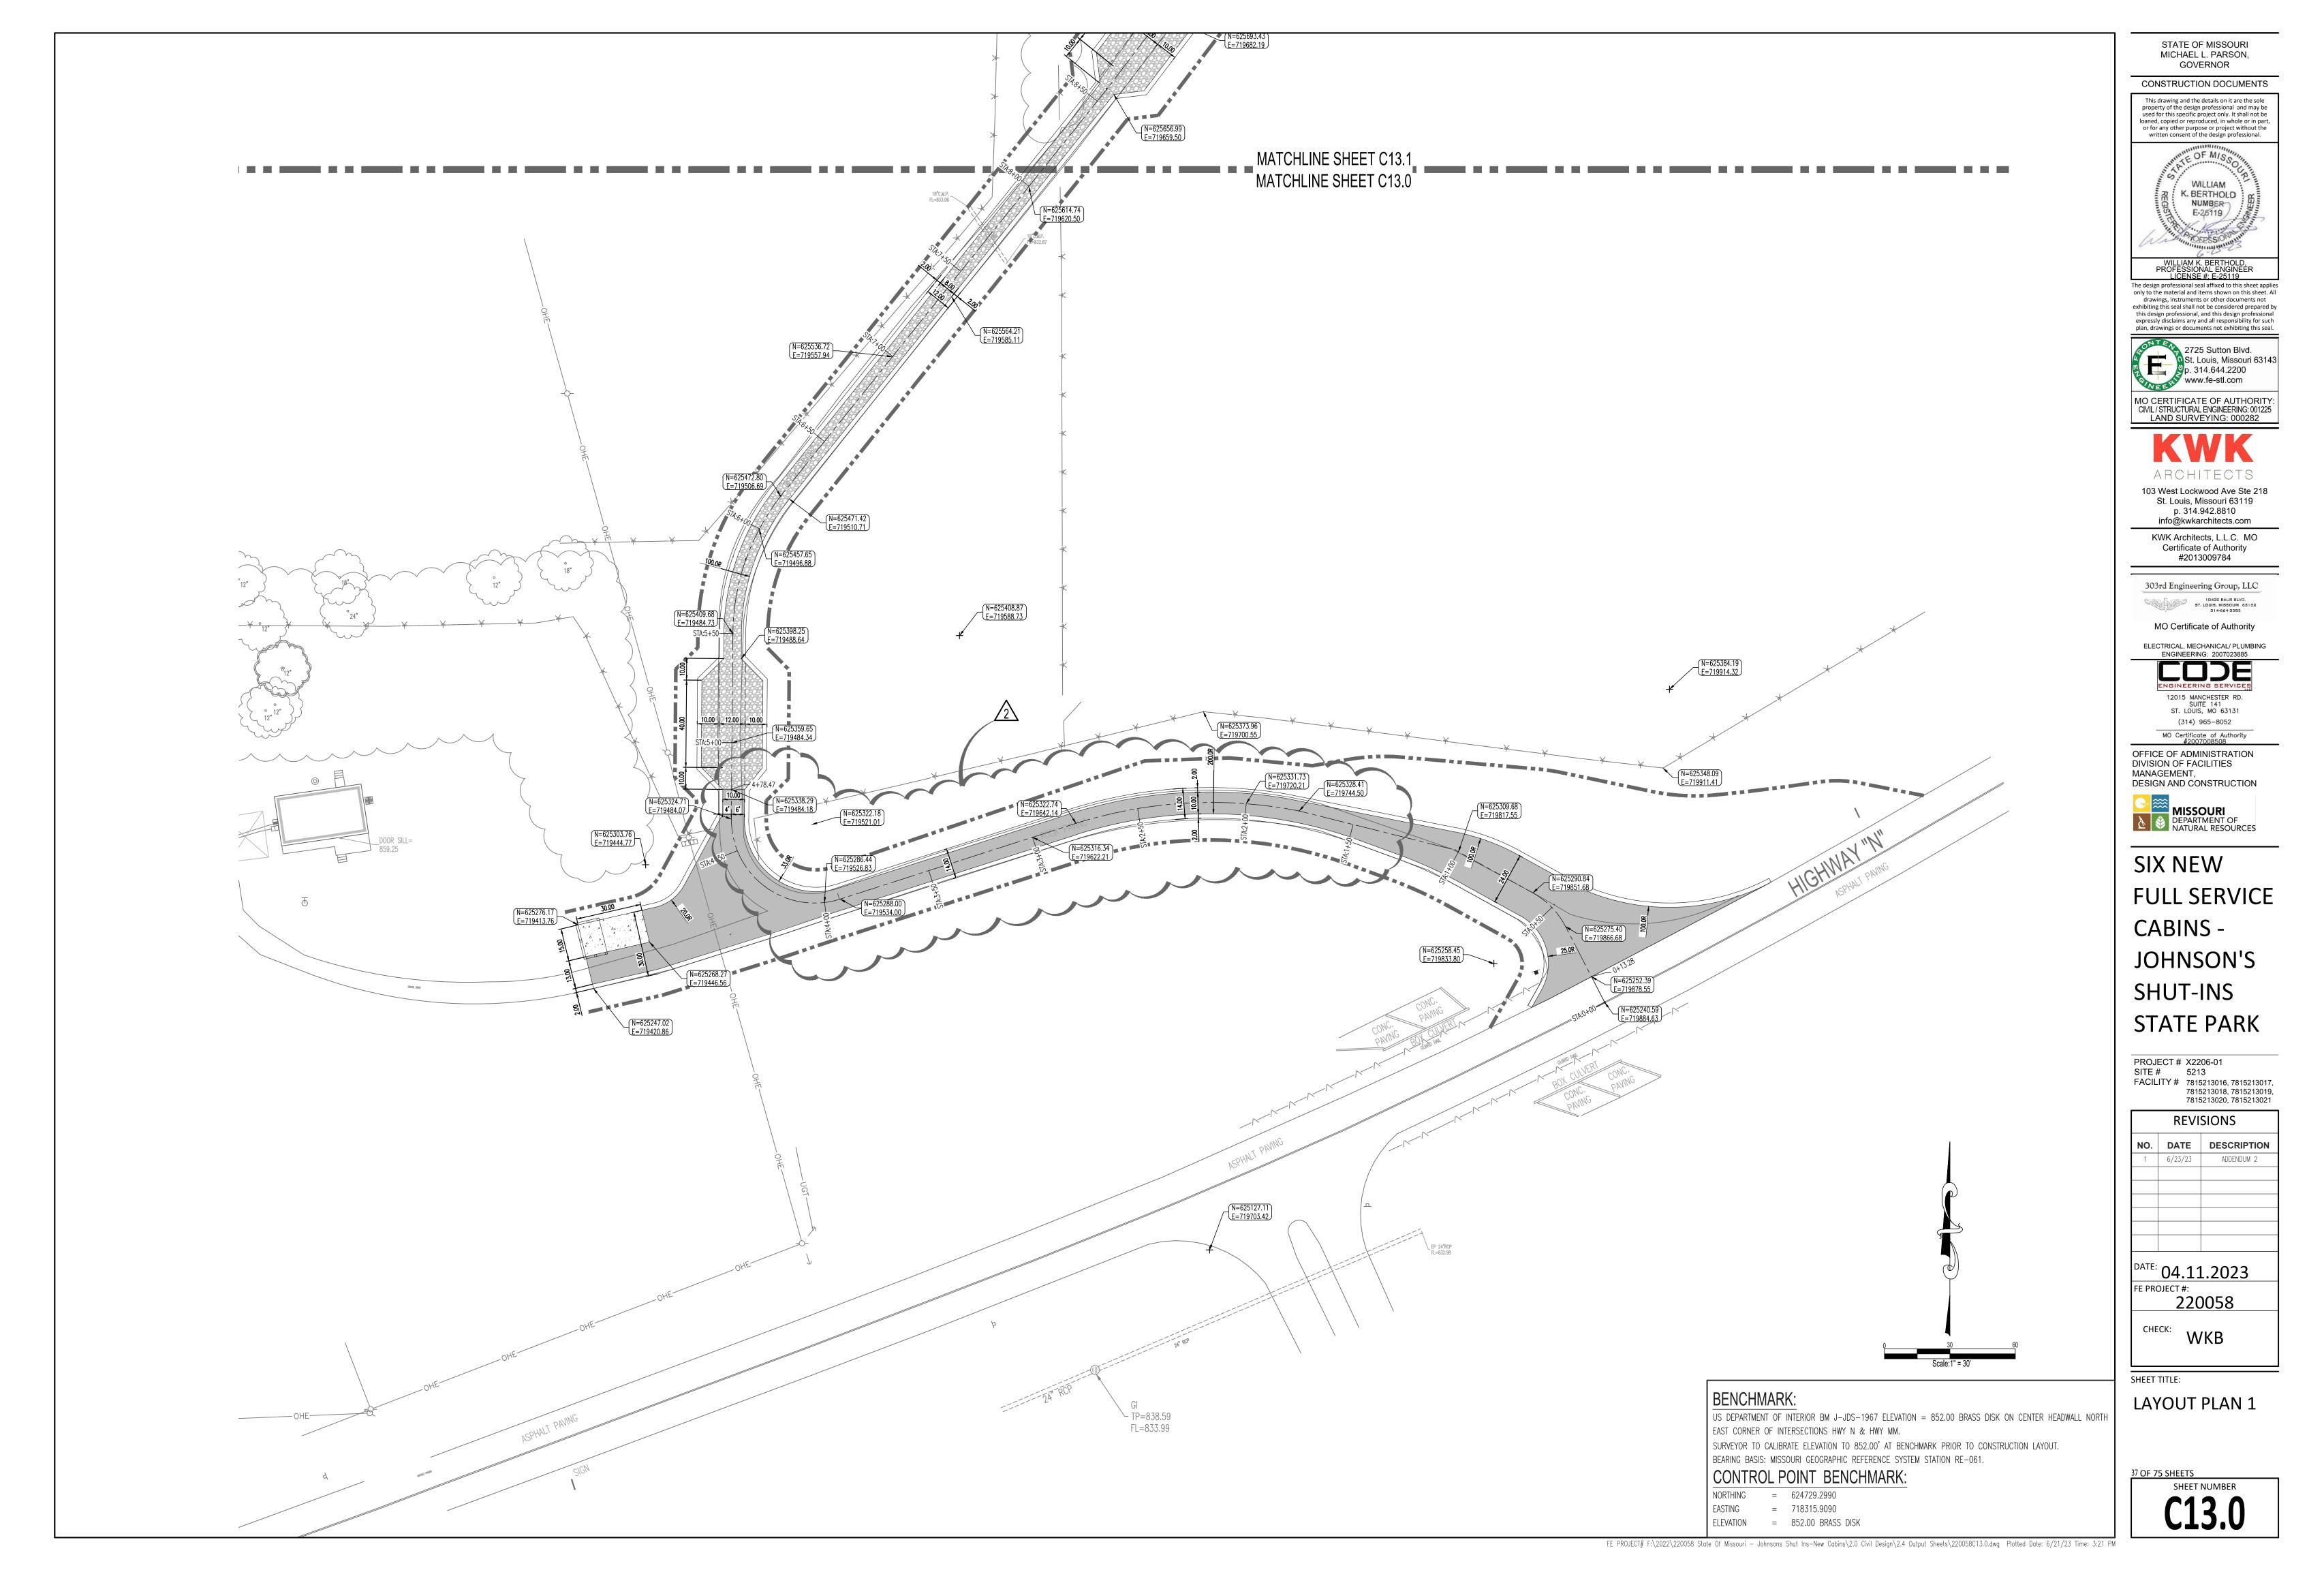

- 2. Sheet C4.0 See Attached Revised Sheet C4.0
  - a. REVISE Site Improvement Plan to widen the roadway asphalt pavement from 8-feet to 10-feet between road stations 1+00 and 5+00.
- 3. <u>Sheet C5.0 See Attached Revised Sheet C5.0</u>
  - a. REVISE Site Improvement Plan to widen the roadway asphalt pavement from 8-feet to 10-feet between road stations 1+00 and 5+00.
- 4. <u>Sheet C13.0 See Attached Revised Sheet C13.0</u>
  - a. REVISE Site Improvement Plan to widen the roadway asphalt pavement from 8-feet to 10-feet between road stations 1+00 and 5+00.

(35) PROTECT EXISTING CONCRETE PAVED TRAIL DURING CONSTRUCTION. REPLACE ANY DAMAGED PAVEMENT PRIOR TO SUBSTANTIAL COMPLETION OF CONSTRUCTION.

| PROVIDE REPORTS | EAST CORNER OF IN<br>SURVEYOR TO CALIE<br>BEARING BASIS: MIS | INTERIOR BM J–JDS–1967 ELEVATION = 852.00 BRASS DISK ON CENTER HEA<br>NTERSECTIONS HWY N & HWY MM.<br>BRATE ELEVATION TO 852.00' AT BENCHMARK PRIOR TO CONSTRUCTION LAYOUT.<br>SOURI GEOGRAPHIC REFERENCE SYSTEM STATION RE–061. |
|-----------------|--------------------------------------------------------------|----------------------------------------------------------------------------------------------------------------------------------------------------------------------------------------------------------------------------------|
|                 |                                                              | POINT BENCHMARK:                                                                                                                                                                                                                 |
|                 | NORTHING =                                                   | 624729.2990                                                                                                                                                                                                                      |
|                 | EASTING =                                                    | 718315.9090                                                                                                                                                                                                                      |
|                 | ELEVATION =                                                  | 852.00 BRASS DISK                                                                                                                                                                                                                |
|                 | 1                                                            |                                                                                                                                                                                                                                  |