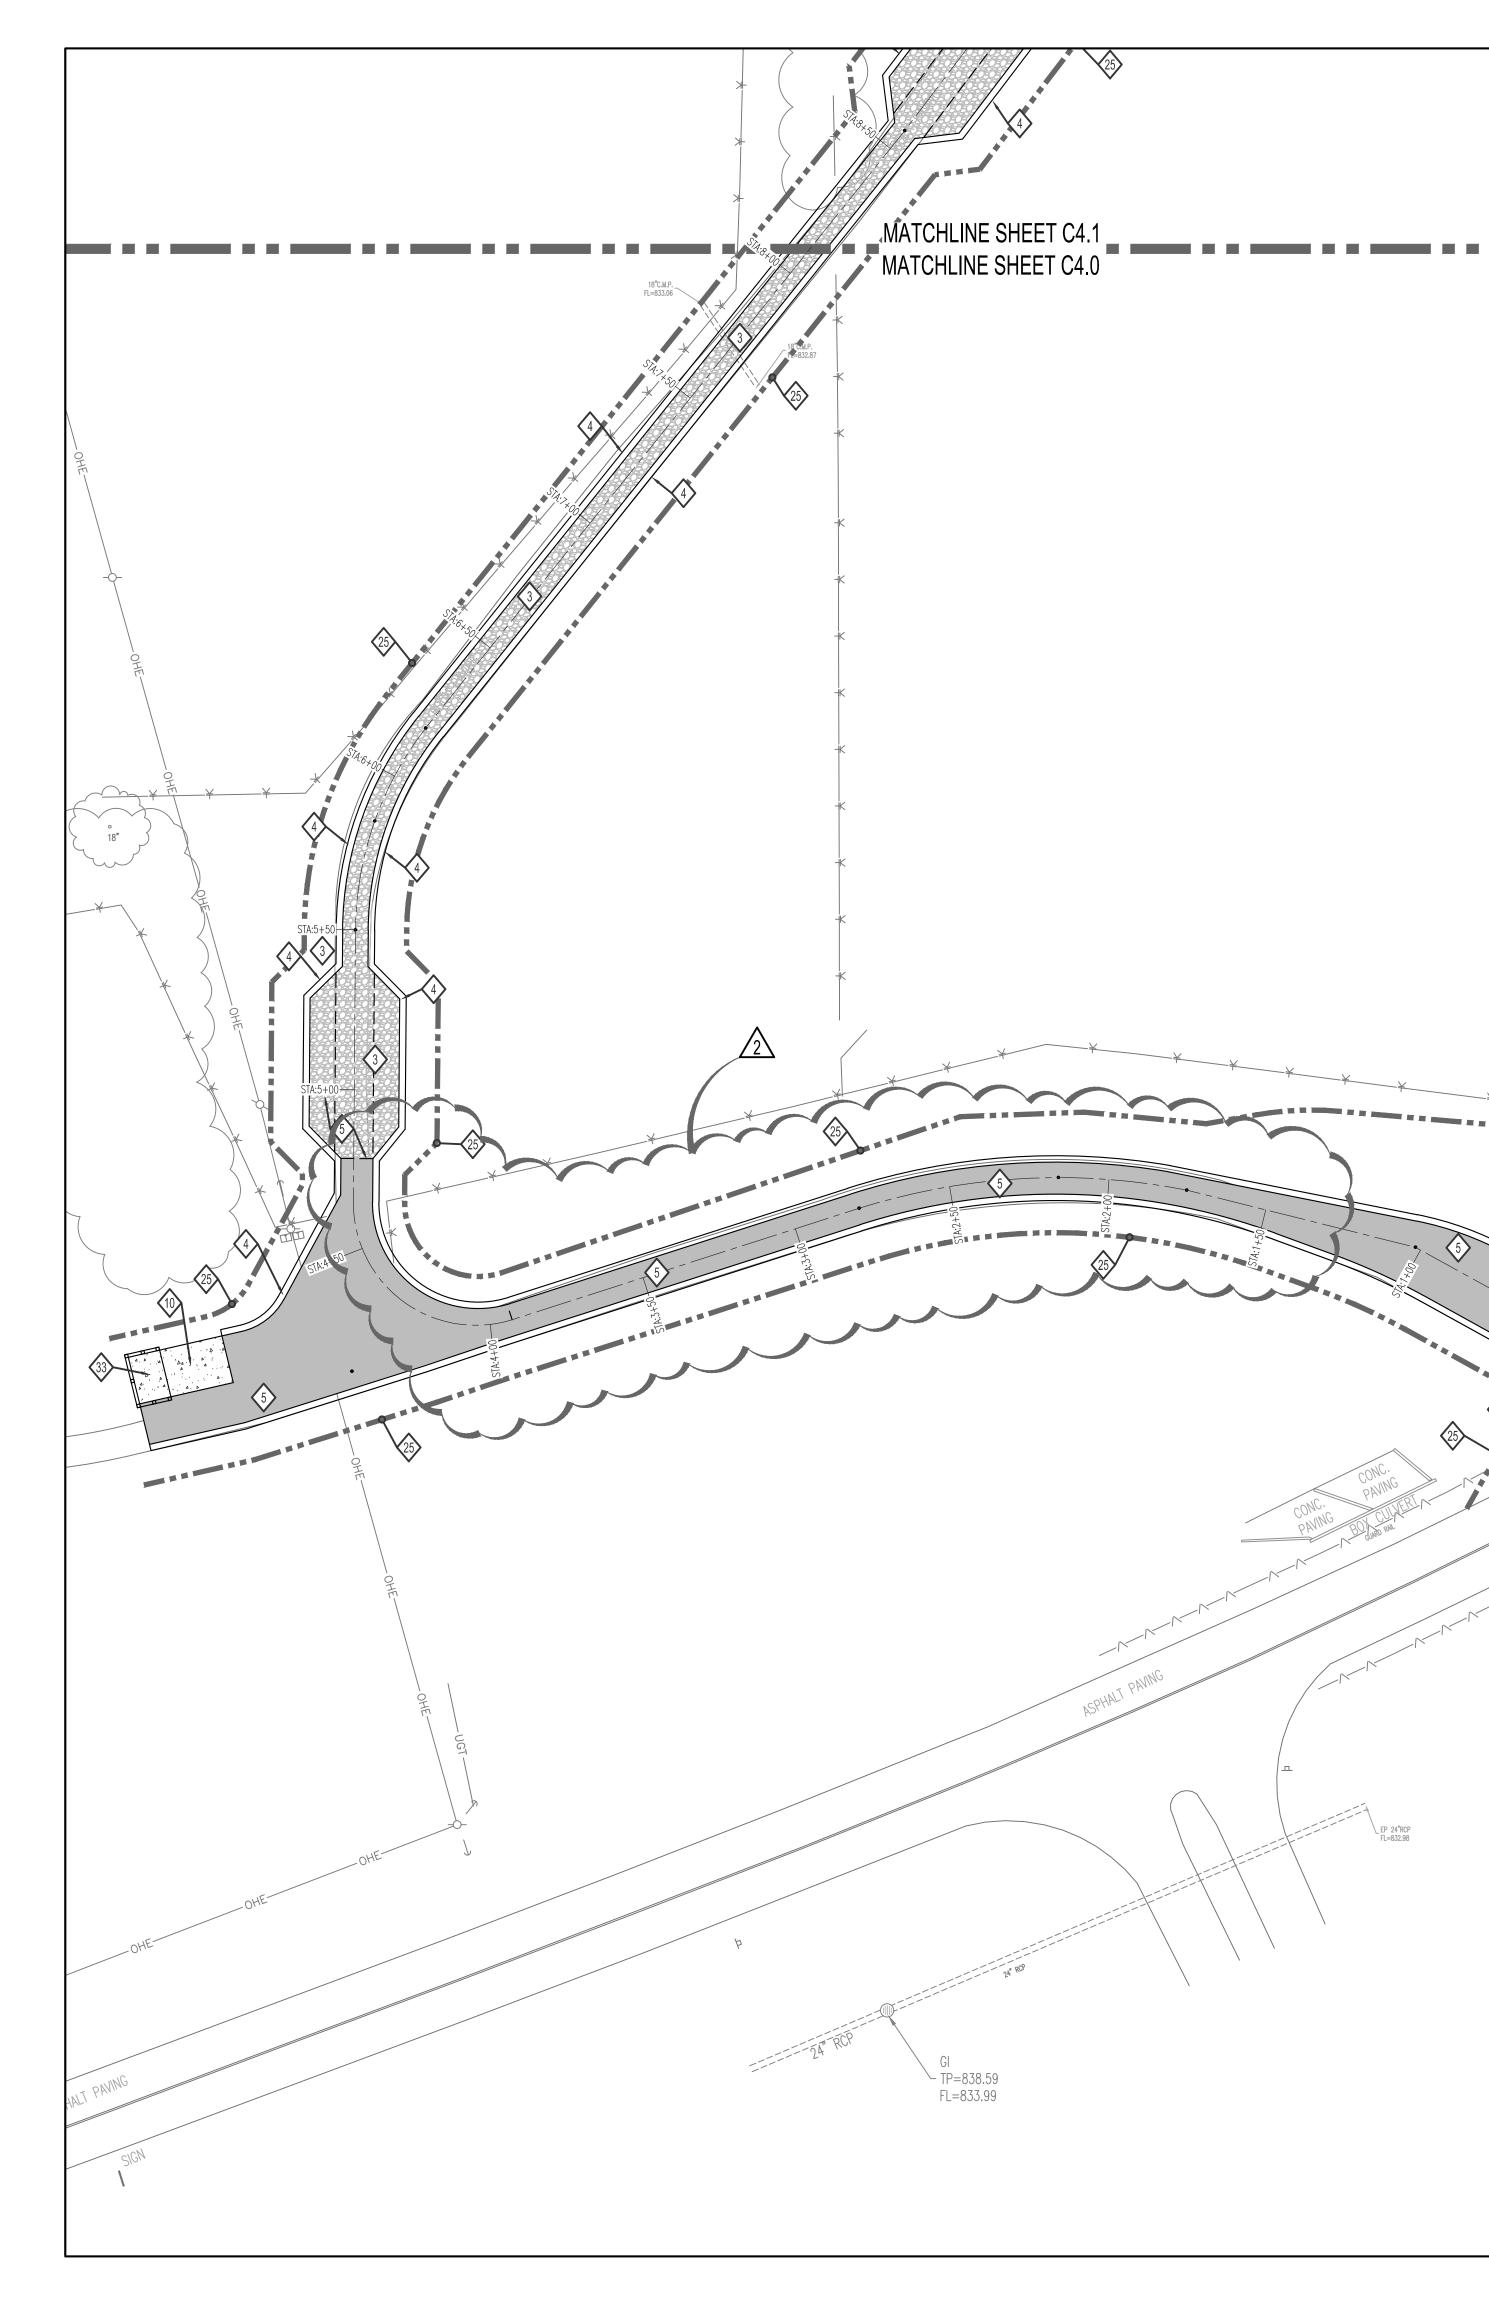

- 2. Sheet C4.0 See Attached Revised Sheet C4.0
  - a. REVISE Site Improvement Plan to widen the roadway asphalt pavement from 8-feet to 10-feet between road stations 1+00 and 5+00.
- 3. <u>Sheet C5.0 See Attached Revised Sheet C5.0</u>
  - a. REVISE Site Improvement Plan to widen the roadway asphalt pavement from 8-feet to 10-feet between road stations 1+00 and 5+00.
- 4. <u>Sheet C13.0 See Attached Revised Sheet C13.0</u>
  - a. REVISE Site Improvement Plan to widen the roadway asphalt pavement from 8-feet to 10-feet between road stations 1+00 and 5+00.

## KEYED IMPROVEMENT NOTES:

(1) MATCH EXISTING PAVEMENT ELEVATIONS.

(2) CONSTRUCT 4 INCH THICK P.C. CONC. SIDEWALK ON 6 INCH THICK GRANULAR BASE. REFER TO DETAIL ON SHEET C14.0 SERIES.

CONSTRUCT 4 INCH THICK CRUSHED IRON MOUNTAIN TRAP ROCK PAVEMENT OVER 8 INCHES OF COMPACTED CRUSHED LIMESTONE BASE OVER COMPACTED SUBGRADE. PLACE TRAP ROCK IN 2 SEPARATE LIFTS. REFER TO TYPICAL SECTION ON SHEET C14.0 SERIES.

(4) CONSTRUCT 24"x8" HORIZONTAL CONCRETE CURB. REFER TO SECTION ON SHEET C14.0 SERIES TOOL CONTROL JOINTS @ 10' O.C. INSTALL EXPANSION JOINTS @ 20' O.C.

CONSTRUCT 2 INCH THICK TYPE "C" ASPHALTIC CONCRETE PAVEMENT OVER 4 INCH THICK TYPE "X" ASPHALTIC CONCRETE PAVEMENT OVER 6 INCHES OF COMPACTED CRUSHED LIMESTONE BASE OVER COMPACTED SUBGRADE. PLACE ASPHALT IN 2 SEPARATE LIFTS. REFER TO TYPICAL SECTION ON SHEET C14.0 SERIES. (6) CONSTRUCT 6 INCH THICK REINFORCED CONCRETE PAVEMENT. REFER TO SECTION ON SHEET C14.0 SERIES.

7 > FURNISH AND INSTALL NEW C.M.P. STORM WATER CULVERT WITH FLARED END SECTIONS. REFER TO PROFILES ON SHEET C12.0

 $\langle 8 \rangle$  furnish and install new precast sanitary sewer manhole. Refer to sewer profiles on sheets c8.5.

✓ 9 > FURNISH AND INSTALL 8 INCH SDR 26 P.V.C. SANITARY SEWER AT MINIMUM 1% SLOPE WITH RELATED CLEANOUTS.

<10> CONSTRUCT 8-INCH THICK REINFORCED CONCRETE PAVEMENT. REFER TO SECTION AND ON SHEET C14.0 SERIES.

CONSTRUCT MODOT STANDARD ASPHALT COMMERCIAL DRIVEWAY APRON. MINIMUM PAVEMENT THICKNESS TO BE PER KEYED IMPROVEMENT NOTE 5.

4 FURNISH AND INSTALL EIGHT (8) 3'x3'x3' RHYOLITE BOULDERS WITH MAXIMUM GAP OF 6-FEET BETWEEN BOULDERS TO PREVENT VEHICLES FROM DRIVING ON TO BIKE TRAIL. PROJECT LIMITS. FURNISH, INSTALL, AND MAINTAIN SILTATION CONTROL FILTER ROLL BMP AT PROJECT LIMIT LINE UNTIL COMPLETION OF CONSTRUCTION. CONTRACTOR SHALL ALSO PROVIDE BMP SILTATION PROTECTION AT CULVERTS IF NECESSARY. FINISH GRADE AND SEED ALL DISTURBED YARD AREAS WITHIN PROJECT LIMITS. REFER TO SHEET C6.0 SERIES DRAWINGS.