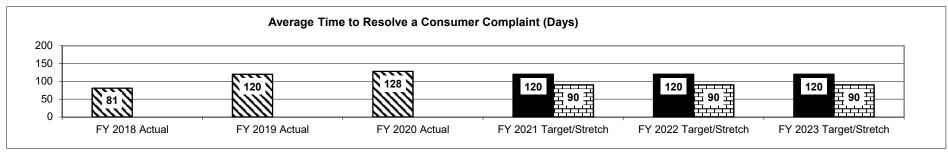

### 2c. Provide a measure(s) of the program's impact.

Note 1: FY2020 numbers are down due to the COVID-19 Pandemic restrictions.

Note 2: Base targets are near typical prior year actuals; Stretch targets represent a 10% increase.

#### PROGRAM DESCRIPTION

Department of Commerce and Insurance HB Section(s): 7.540

**Manufactured Housing Program** 

Program is found in the following core budget(s): Manufactured Housing

2c. Provide a measure(s) of the program's impact. (cont.)

Note 1: Base targets are near the three year average of actuals and Stretch targets reflect the continued improvement achieved from FY18 through FY20.