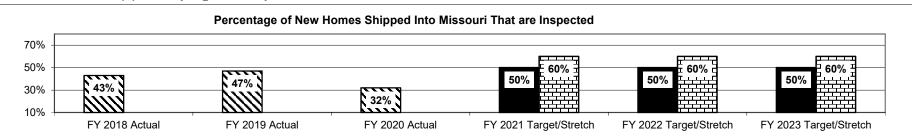

### 2c. Provide a measure(s) of the program's impact.

Note 1: FY2020 numbers are down due to the COVID-19 Pandemic restrictions.

Note 2: Base targets are near typical prior year actuals; Stretch targets represent a 10% increase.

#### PROGRAM DESCRIPTION

Department of Commerce and Insurance HB Section(s): 7.540

**Manufactured Housing Program** 

Program is found in the following core budget(s): Manufactured Housing

2c. Provide a measure(s) of the program's impact. (cont.)

Note 1: Base targets are near the three year average of actuals and Stretch targets reflect the continued improvement achieved from FY18 through FY20.