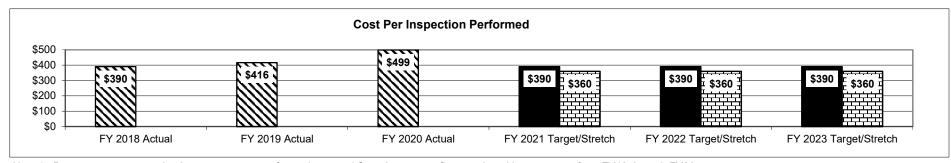

#### 2d. Provide a measure(s) of the program's efficiency.

Note 1: Base targets are near the three year average of actual cost and Stretch targets reflect continued improvement from FY18 through FY20.