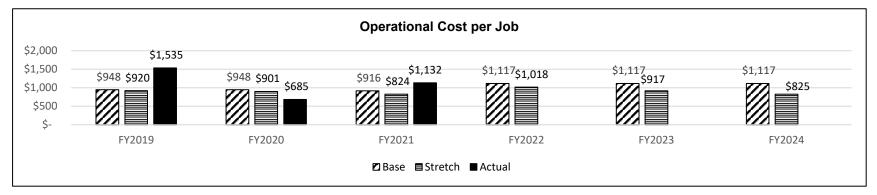

Note 1: Measure is calculated by dividing Business Recruitment and Marketing Program budget by the committed number of jobs created and retained.

Note 2: Base targets for FY2022 are based on the average of FY2019-FY2021 actuals. Stretch targets assume a 10% decrease year over year.