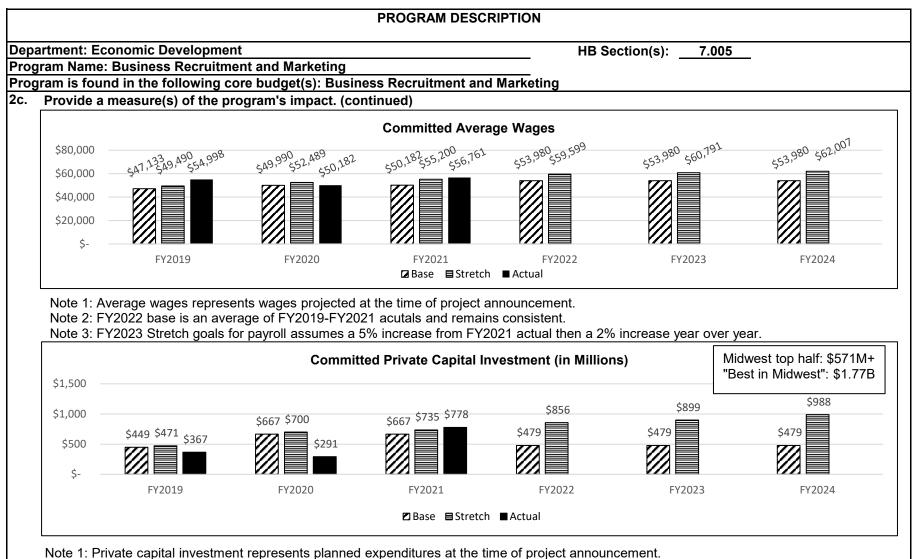

Note 1: Jobs recruited represents all employment included in growth opportunities being facilitated by the Business Recruitment and Marketing contractor.

Base 
 Stretch 
 Actual

FY2022

FY2023

FY2024

FY2021

0

FY2019

FY2020

Note 2: FY2022 base is a contractor-provided projection representing a three year goal of 10,000. FY2022-FY2024 Stretch targets assume a 10% increase year over year.

Note 3: Benchmarks based on research compiled by DED in FY2019 and representative of the portion of jobs coming from businesses outside Missouri.

Note 2: FY2022 base is an average of FY2019-FY2021 actuals and remains consistent. FY2022-FY2024 stretch targets reflect three year 10% year over year growth.

Note 3: Benchmarks based on research compiled by DED in FY2019 and representative of the portion of investment coming from businesses outside Missouri.