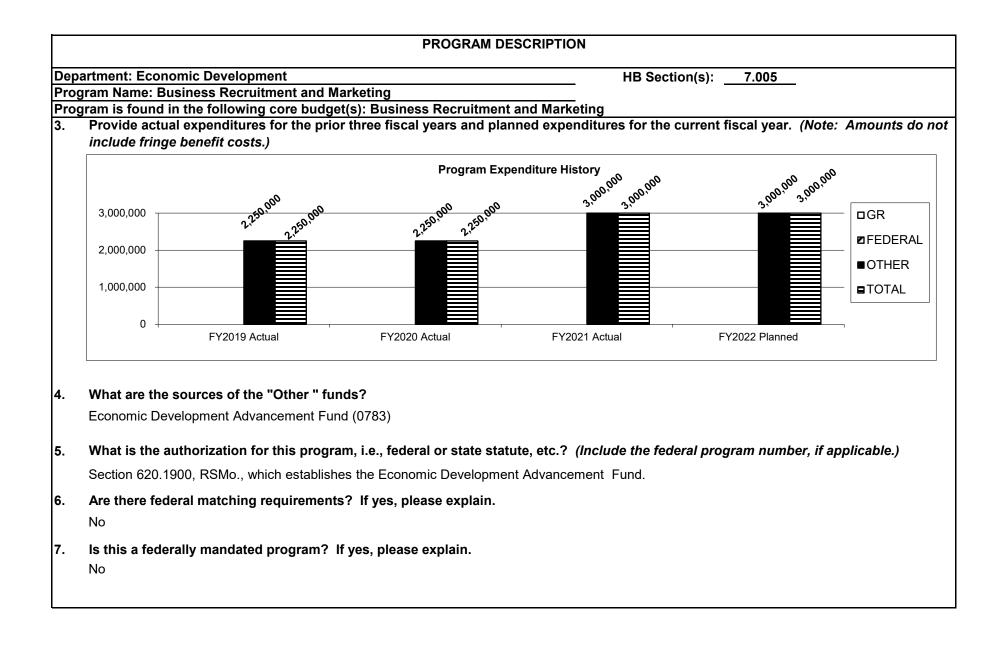

| PROGRAM DESCRIPTION                                                                                                                                                                                                                                                                                                                                                                                                                                                                                                                                                                                                                                                                                                                                                                                                                                                                                                                                                                                                                                                                                                                            |                                                                                                      |           |        |           |        |           |        |           |           |           |
|------------------------------------------------------------------------------------------------------------------------------------------------------------------------------------------------------------------------------------------------------------------------------------------------------------------------------------------------------------------------------------------------------------------------------------------------------------------------------------------------------------------------------------------------------------------------------------------------------------------------------------------------------------------------------------------------------------------------------------------------------------------------------------------------------------------------------------------------------------------------------------------------------------------------------------------------------------------------------------------------------------------------------------------------------------------------------------------------------------------------------------------------|------------------------------------------------------------------------------------------------------|-----------|--------|-----------|--------|-----------|--------|-----------|-----------|-----------|
| Department: Economic Development HB Section(s): 7.005                                                                                                                                                                                                                                                                                                                                                                                                                                                                                                                                                                                                                                                                                                                                                                                                                                                                                                                                                                                                                                                                                          |                                                                                                      |           |        |           |        |           |        |           |           |           |
| Program Name: Business Recruitment and Marketing                                                                                                                                                                                                                                                                                                                                                                                                                                                                                                                                                                                                                                                                                                                                                                                                                                                                                                                                                                                                                                                                                               |                                                                                                      |           |        |           |        |           |        |           |           |           |
| Program is found in the following core budget(s): Business Recruitment and Marketing                                                                                                                                                                                                                                                                                                                                                                                                                                                                                                                                                                                                                                                                                                                                                                                                                                                                                                                                                                                                                                                           |                                                                                                      |           |        |           |        |           |        |           |           |           |
| 1a.                                                                                                                                                                                                                                                                                                                                                                                                                                                                                                                                                                                                                                                                                                                                                                                                                                                                                                                                                                                                                                                                                                                                            | . What strategic priority does this program address?<br>Laser Focused, Data Driven, Customer Centric |           |        |           |        |           |        |           |           |           |
| 1b.                                                                                                                                                                                                                                                                                                                                                                                                                                                                                                                                                                                                                                                                                                                                                                                                                                                                                                                                                                                                                                                                                                                                            | What does this program do?                                                                           | •         |        |           |        |           |        |           |           |           |
| <ul> <li>Raises the profile of the state, both nationally and internationally, to generate new business recruitment leads which bring new investment opportunities and create new high quality jobs in Missouri. Quality jobs, in coordination with the DED, emphasize the recruitment of industry sectors that support full time employment at wages above the county average wage and pay at least 50% of health insurance premiums.</li> <li>Provides the DED the opportunity to work collaboratively and leverage the private sector resources of the Hawthorn Foundation, who has contracted with the Missouri Partnership for professional services to perform one of its key business development strategies - business recruitment and attraction.</li> <li>With the technical support of DED, the program works at the state, regional and local levels to increase the capacity and readiness of Missouri communities as globally competitive business locations and enhance the visibility of Missouri as a globally competitive business locations.</li> <li><b>2a.</b> Provide an activity measure(s) for the program.</li> </ul> |                                                                                                      |           |        |           |        |           |        |           |           |           |
|                                                                                                                                                                                                                                                                                                                                                                                                                                                                                                                                                                                                                                                                                                                                                                                                                                                                                                                                                                                                                                                                                                                                                |                                                                                                      | FY2019    |        | FY2020    |        | FY2021    |        | FY2022    | FY2023    | FY2024    |
|                                                                                                                                                                                                                                                                                                                                                                                                                                                                                                                                                                                                                                                                                                                                                                                                                                                                                                                                                                                                                                                                                                                                                |                                                                                                      | Projected | Actual | Projected | Actual | Projected | Actual | Projected | Projected | Projected |
| 1                                                                                                                                                                                                                                                                                                                                                                                                                                                                                                                                                                                                                                                                                                                                                                                                                                                                                                                                                                                                                                                                                                                                              | Qualified Leads                                                                                      | 401       | 266    | 300       | 45     | 315       | 90     | 300       | 330       | 363       |