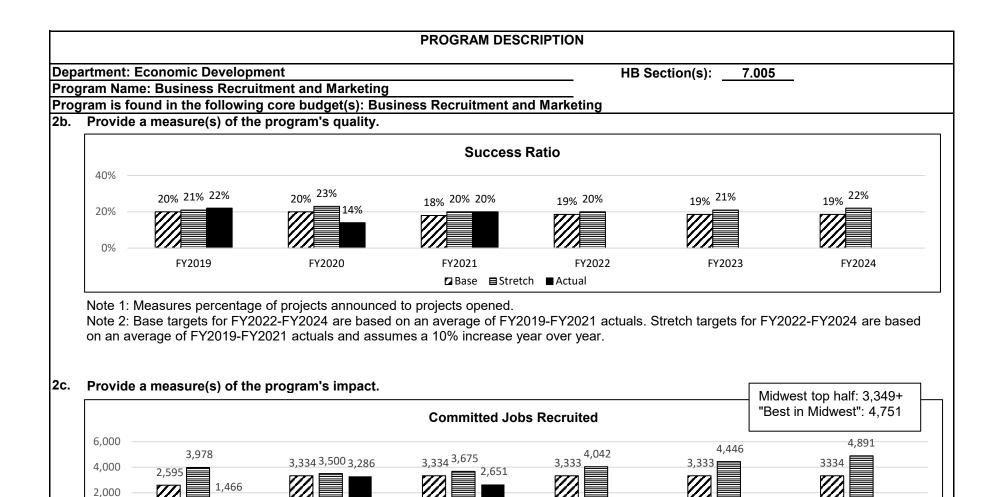

| PROGRAM DESCRIPTION                                                                                                                                                                                                                                                                                                                                                                                                                                                                                                                                                                                                                                                                                                                                                                                                                                                                                                                                                                                                                                                                                                                            |                                                                                                      |           |        |           |        |           |        |           |           |           |
|------------------------------------------------------------------------------------------------------------------------------------------------------------------------------------------------------------------------------------------------------------------------------------------------------------------------------------------------------------------------------------------------------------------------------------------------------------------------------------------------------------------------------------------------------------------------------------------------------------------------------------------------------------------------------------------------------------------------------------------------------------------------------------------------------------------------------------------------------------------------------------------------------------------------------------------------------------------------------------------------------------------------------------------------------------------------------------------------------------------------------------------------|------------------------------------------------------------------------------------------------------|-----------|--------|-----------|--------|-----------|--------|-----------|-----------|-----------|
| Department: Economic Development HB Section(s): 7.005                                                                                                                                                                                                                                                                                                                                                                                                                                                                                                                                                                                                                                                                                                                                                                                                                                                                                                                                                                                                                                                                                          |                                                                                                      |           |        |           |        |           |        |           |           |           |
| Program Name: Business Recruitment and Marketing                                                                                                                                                                                                                                                                                                                                                                                                                                                                                                                                                                                                                                                                                                                                                                                                                                                                                                                                                                                                                                                                                               |                                                                                                      |           |        |           |        |           |        |           |           |           |
| Program is found in the following core budget(s): Business Recruitment and Marketing                                                                                                                                                                                                                                                                                                                                                                                                                                                                                                                                                                                                                                                                                                                                                                                                                                                                                                                                                                                                                                                           |                                                                                                      |           |        |           |        |           |        |           |           |           |
| 1a.                                                                                                                                                                                                                                                                                                                                                                                                                                                                                                                                                                                                                                                                                                                                                                                                                                                                                                                                                                                                                                                                                                                                            | . What strategic priority does this program address?<br>Laser Focused, Data Driven, Customer Centric |           |        |           |        |           |        |           |           |           |
| 1b.                                                                                                                                                                                                                                                                                                                                                                                                                                                                                                                                                                                                                                                                                                                                                                                                                                                                                                                                                                                                                                                                                                                                            | What does this program do?                                                                           | •         |        |           |        |           |        |           |           |           |
| <ul> <li>Raises the profile of the state, both nationally and internationally, to generate new business recruitment leads which bring new investment opportunities and create new high quality jobs in Missouri. Quality jobs, in coordination with the DED, emphasize the recruitment of industry sectors that support full time employment at wages above the county average wage and pay at least 50% of health insurance premiums.</li> <li>Provides the DED the opportunity to work collaboratively and leverage the private sector resources of the Hawthorn Foundation, who has contracted with the Missouri Partnership for professional services to perform one of its key business development strategies - business recruitment and attraction.</li> <li>With the technical support of DED, the program works at the state, regional and local levels to increase the capacity and readiness of Missouri communities as globally competitive business locations and enhance the visibility of Missouri as a globally competitive business locations.</li> <li><b>2a.</b> Provide an activity measure(s) for the program.</li> </ul> |                                                                                                      |           |        |           |        |           |        |           |           |           |
|                                                                                                                                                                                                                                                                                                                                                                                                                                                                                                                                                                                                                                                                                                                                                                                                                                                                                                                                                                                                                                                                                                                                                |                                                                                                      | FY2019    |        | FY2020    |        | FY2021    |        | FY2022    | FY2023    | FY2024    |
|                                                                                                                                                                                                                                                                                                                                                                                                                                                                                                                                                                                                                                                                                                                                                                                                                                                                                                                                                                                                                                                                                                                                                |                                                                                                      | Projected | Actual | Projected | Actual | Projected | Actual | Projected | Projected | Projected |
| 1                                                                                                                                                                                                                                                                                                                                                                                                                                                                                                                                                                                                                                                                                                                                                                                                                                                                                                                                                                                                                                                                                                                                              | Qualified Leads                                                                                      | 401       | 266    | 300       | 45     | 315       | 90     | 300       | 330       | 363       |

Note 1: Projections are provided by the contractor.

**Projects Opened** 

**Projects Announced** 

Capacity Building

Note 2: Qualified Leads reported in FY2021 was impacted as a result of reduced business activity during the pandemic. Projections have been updated by the contractor.

Note 3: Capacity building includes facilitated community assessments and coordinated outreach trips, trade shows, and technical assistance with community partners. The projections reflect a consistent level of engagement.