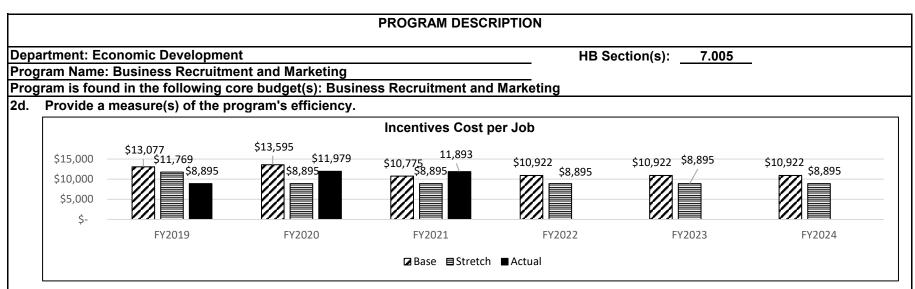

Note 1: Measure is calculated by dividing proposed economic incentives by the committed number of jobs committed. Note 2: Base targets for FY2022-FY2024 are based on the averages of FY2019-FY2021 actuals. Stretch targets meet the FY2019 low of \$8,895 per job.