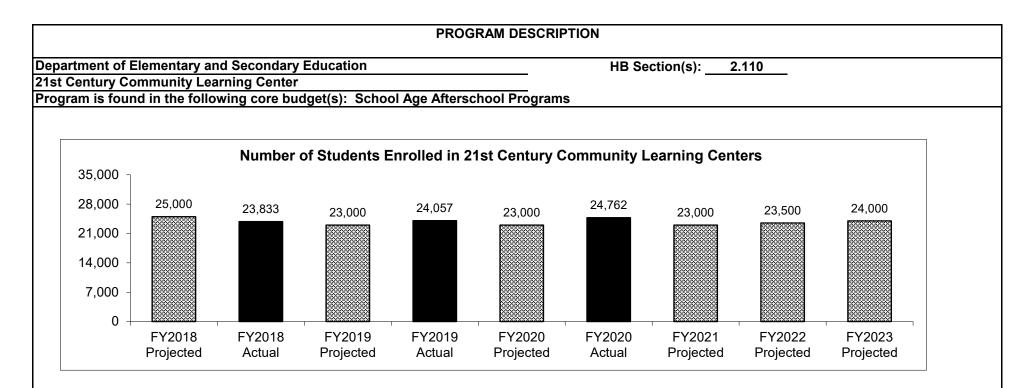

Projected

FY2019 Actual

FY2018

Projected

FY2019

Projected

FY2018 Actual

2b. Provide a measure(s) of the program's quality.