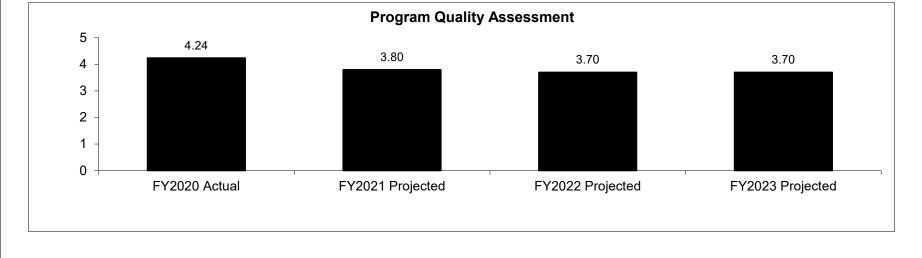

Projected

FY2019 Actual

FY2018

Projected

FY2019

Projected

FY2018 Actual

2b. Provide a measure(s) of the program's quality.