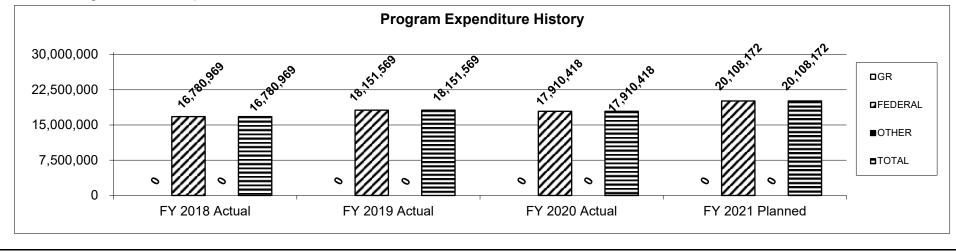

3. Provide actual expenditures for the prior three fiscal years and planned expenditures for the current fiscal year. (*Note: Amounts do not include fringe benefit costs.*)

| PROGRAM DESCRIPTION |                                                                                                                                                                                                                                                          |  |  |  |  |  |  |  |
|---------------------|----------------------------------------------------------------------------------------------------------------------------------------------------------------------------------------------------------------------------------------------------------|--|--|--|--|--|--|--|
| 21s                 | partment of Elementary and Secondary Education HB Section(s): 2.110<br>at Century Community Learning Center<br>bgram is found in the following core budget(s): School Age Afterschool Programs                                                           |  |  |  |  |  |  |  |
| 4.                  | What are the sources of the "Other" funds?<br>N/A                                                                                                                                                                                                        |  |  |  |  |  |  |  |
| 5.                  | What is the authorization for this program, i.e., federal or state statute, etc.? (Include the federal program number, if applicable.)<br>U. S. Department of Education per the reauthorized ESEA as ESSA (Every Student Succeeds Act); Title IV, Part B |  |  |  |  |  |  |  |
| 6.                  | Are there federal matching requirements? If yes, please explain.<br>No                                                                                                                                                                                   |  |  |  |  |  |  |  |
| 7.                  | Is this a federally mandated program? If yes, please explain.<br>No                                                                                                                                                                                      |  |  |  |  |  |  |  |