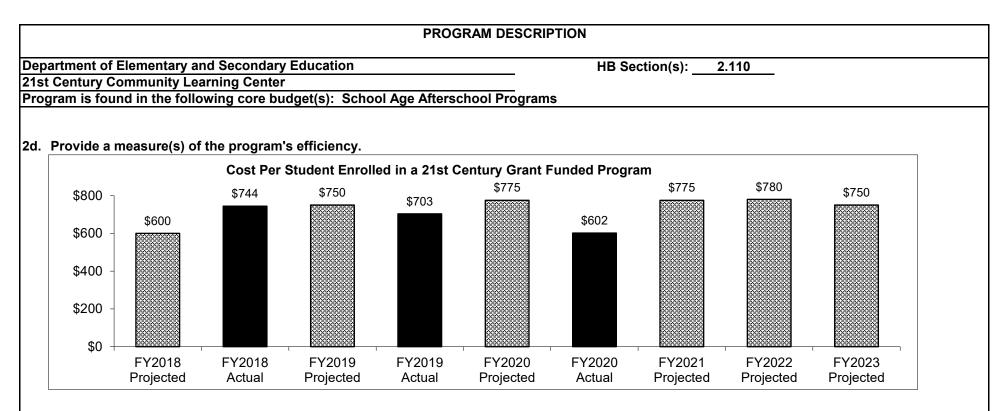

Projected

FY2019 Actual

FY2018

Projected

FY2019

Projected

FY2018 Actual

2b. Provide a measure(s) of the program's quality.