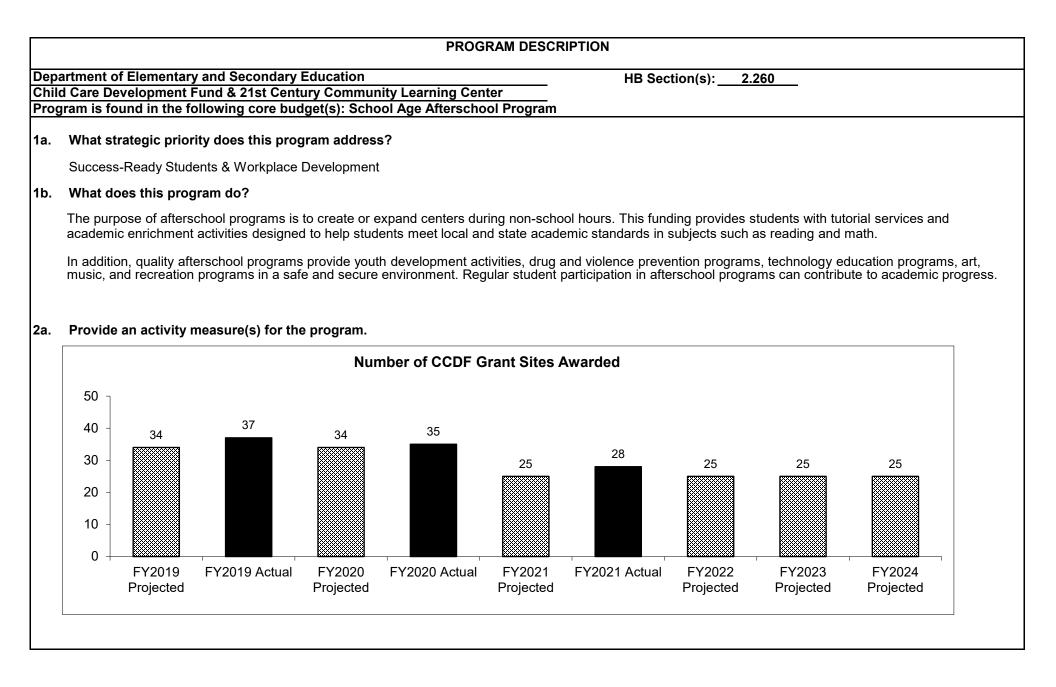

## 2d. Provide a measure(s) of the program's efficiency.





| PROGRAM DESCRIPTION                                                                                                                                                                                                                                                       |                                                                                                                                                                                                                                                                                                                                               |
|-------------------------------------------------------------------------------------------------------------------------