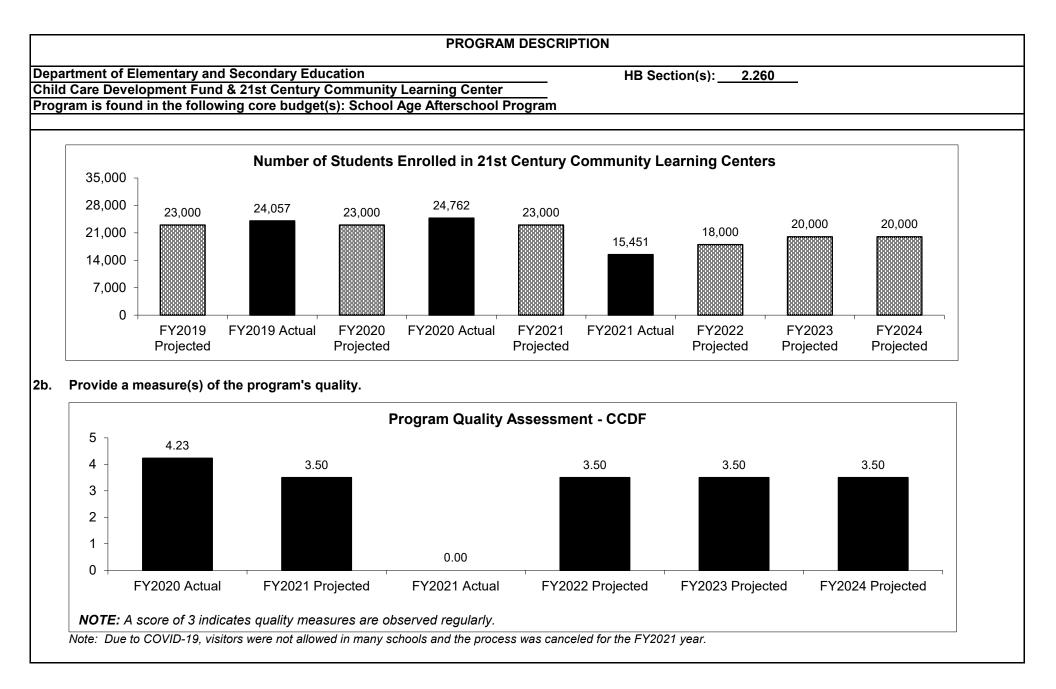

## 2d. Provide a measure(s) of the program's efficiency.





| PROGRAM DESCRIPTION                                                                                                                                                                                                                                                       |                                                                                                                                                                                                                                                                                                                                               |
|-----------------------------------------------------------------------------------------------------------------------------