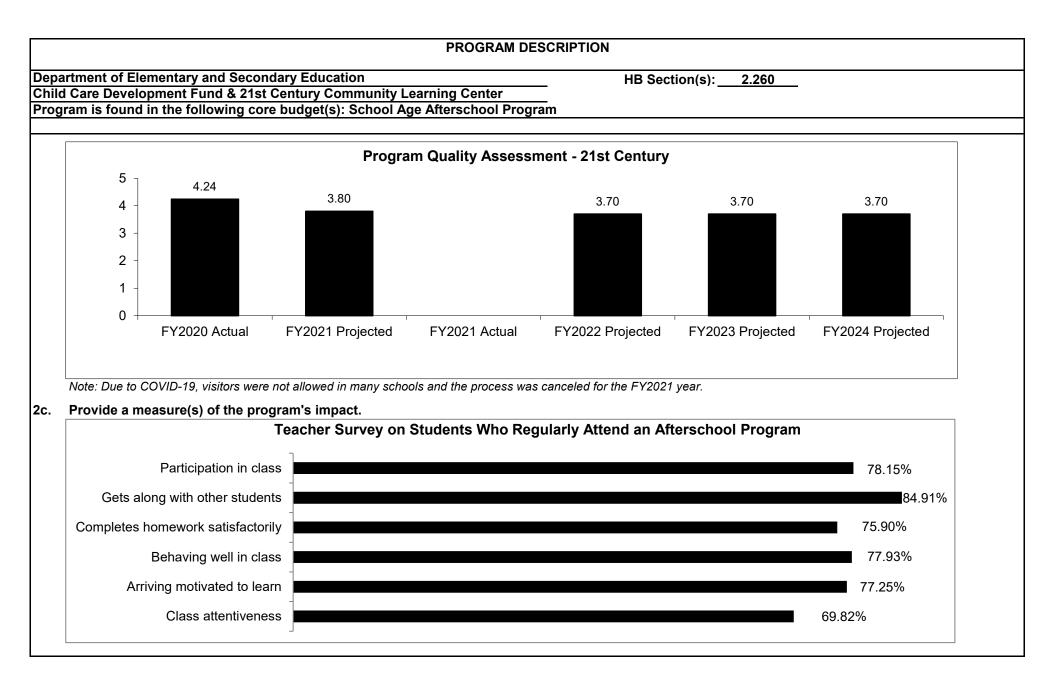

## 2d. Provide a measure(s) of the program's efficiency.





| PROGRAM DESCRIPTION                                                                                                                                                                                                                                                       |                                                                                                                                                                                                                                                                                                                                               |
|-------------------------------------------------------------------------------------------------------------------------------