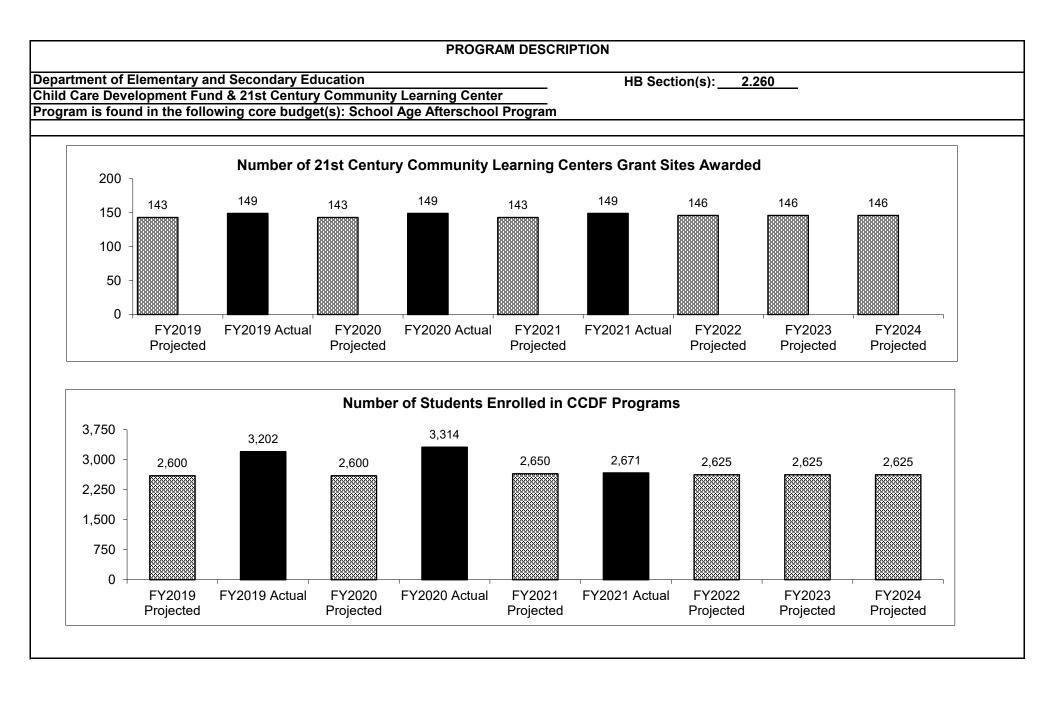

## 2d. Provide a measure(s) of the program's efficiency.





| PROGRAM DESCRIPTION                                                                                                                                                                                                                                                       |                                                                                                                                                                                                                                                                                                                                               |
|---------------------------------------------------------------------------------------------------------------------------