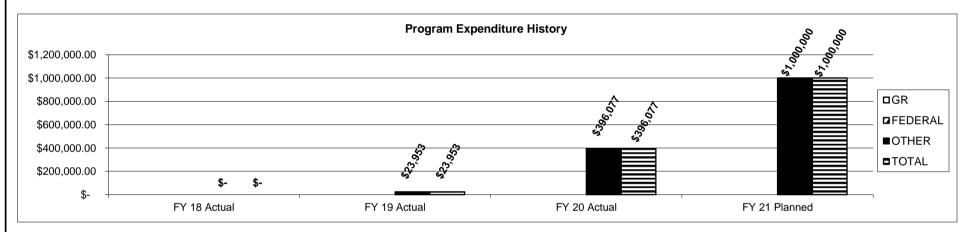

2d. Provide a measure(s) of the program's efficiency.

(This would be established in accordance with the grant received)

3. Provide actual expenditures for the prior three fiscal years and planned expenditures for the current fiscal year. (Note: Amounts do not include fringe benefit costs.)