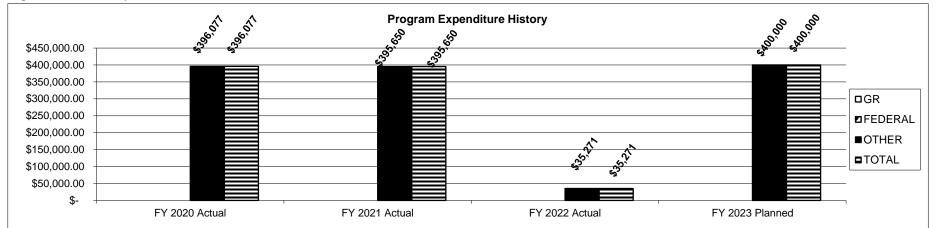

2d. Provide a measure(s) of the program's efficiency.

This would be established in accordance with the grant received.

3. Provide actual expenditures for the prior three fiscal years and planned expenditures for the current fiscal year. (Note: Amounts do not include fringe benefit costs.)