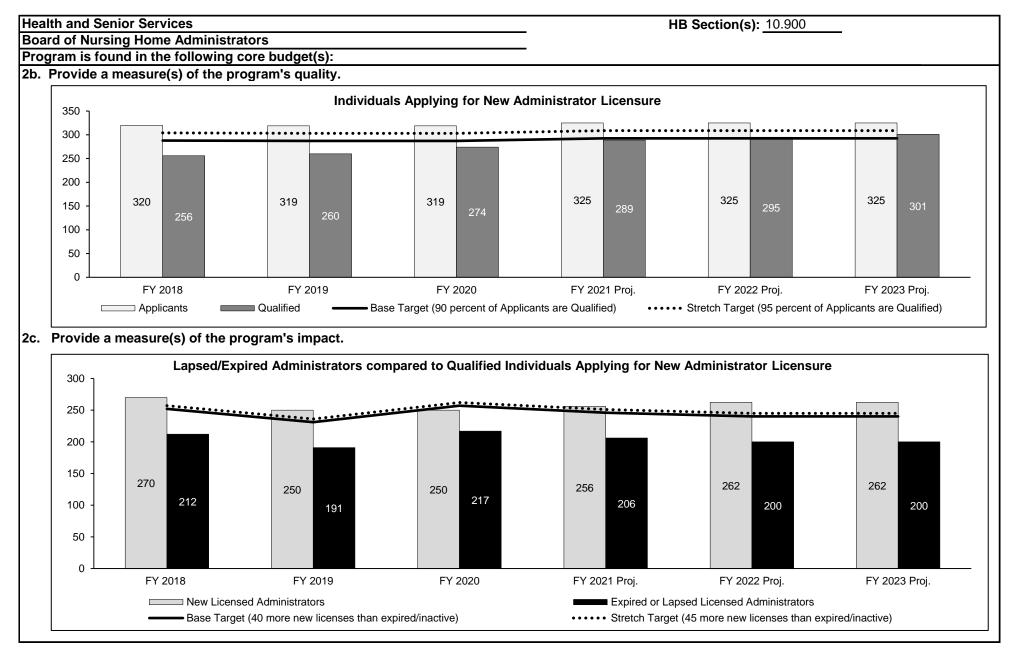

| Health and Senior Services                                                                                                                                                                                                                                                                                                                                                                                                                                                                                                                                                                                                                                                                                                              |                              |             |         | HB Section(s): 10.900 |  |         |
|-----------------------------------------------------------------------------------------------------------------------------------------------------------------------------------------------------------------------------------------------------------------------------------------------------------------------------------------------------------------------------------------------------------------------------------------------------------------------------------------------------------------------------------------------------------------------------------------------------------------------------------------------------------------------------------------------------------------------------------------|------------------------------|-------------|---------|-----------------------|--|---------|
| Board of Nursing Home Administrators                                                                                                                                                                                                                                                                                                                                                                                                                                                                                                                                                                                                                                                                                                    |                              |             |         |                       |  |         |
| Program is found in the following core budget(s):                                                                                                                                                                                                                                                                                                                                                                                                                                                                                                                                                                                                                                                                                       |                              |             |         |                       |  |         |
|                                                                                                                                                                                                                                                                                                                                                                                                                                                                                                                                                                                                                                                                                                                                         | DRL Program                  |             |         |                       |  |         |
|                                                                                                                                                                                                                                                                                                                                                                                                                                                                                                                                                                                                                                                                                                                                         | Operations                   |             |         |                       |  | TOTAL   |
| GR                                                                                                                                                                                                                                                                                                                                                                                                                                                                                                                                                                                                                                                                                                                                      | 126,223                      |             |         |                       |  | 126,223 |
| FEDERAL                                                                                                                                                                                                                                                                                                                                                                                                                                                                                                                                                                                                                                                                                                                                 | 7,466                        |             |         |                       |  | 7,466   |
| OTHER                                                                                                                                                                                                                                                                                                                                                                                                                                                                                                                                                                                                                                                                                                                                   | 0                            |             |         |                       |  | 0       |
| TOTAL                                                                                                                                                                                                                                                                                                                                                                                                                                                                                                                                                                                                                                                                                                                                   | 133,689                      |             |         |                       |  | 133,689 |
| <ul> <li>1a. What strategic priority does this program address?<br/>To protect health and keep the people of Missouri safe.</li> <li>1b. What does this program do? <ul> <li>Promulgates regulations that establish qualifications for licensure, testing standards, and license renewal requirements of licensed administrators in a skilled, intermediate care, assisted living, or residential care facility that follows the residential care facility II regulations.</li> <li>Conducts hearings affording due process of law, upon charges calling for discipline of a licensee.</li> <li>Evaluates applicant's qualifications for licensure, issues licenses, and renews licenses of qualified licensees.</li> </ul> </li> </ul> |                              |             |         |                       |  |         |
| 2a. Provide an activity measure(s) for the program.                                                                                                                                                                                                                                                                                                                                                                                                                                                                                                                                                                                                                                                                                     |                              |             |         |                       |  |         |
| Activities                                                                                                                                                                                                                                                                                                                                                                                                                                                                                                                                                                                                                                                                                                                              |                              |             | FY 2020 |                       |  |         |
| Initial Applications for Licensure                                                                                                                                                                                                                                                                                                                                                                                                                                                                                                                                                                                                                                                                                                      |                              |             | 306     |                       |  |         |
| New Licenses Issued                                                                                                                                                                                                                                                                                                                                                                                                                                                                                                                                                                                                                                                                                                                     |                              |             | 128     |                       |  |         |
| Administrator Exams-Federal and State                                                                                                                                                                                                                                                                                                                                                                                                                                                                                                                                                                                                                                                                                                   |                              |             | 311     |                       |  |         |
| Licenses Renewed                                                                                                                                                                                                                                                                                                                                                                                                                                                                                                                                                                                                                                                                                                                        |                              |             | 603     |                       |  |         |
| Legal Actions                                                                                                                                                                                                                                                                                                                                                                                                                                                                                                                                                                                                                                                                                                                           | s - Complaints/ Disciplinary | Proceedings | 5       |                       |  |         |