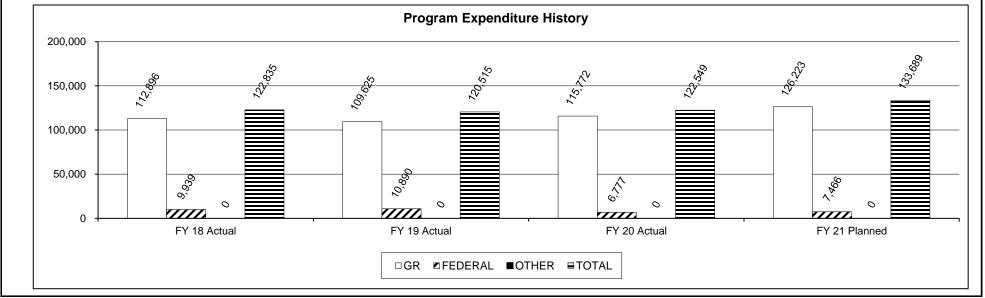

3. Provide actual expenditures for the prior three fiscal years and planned expenditures for the current fiscal year. (*Note: Amounts do not include fringe benefit costs.*)

HB Section(s): 10.900

Health and Senior Services