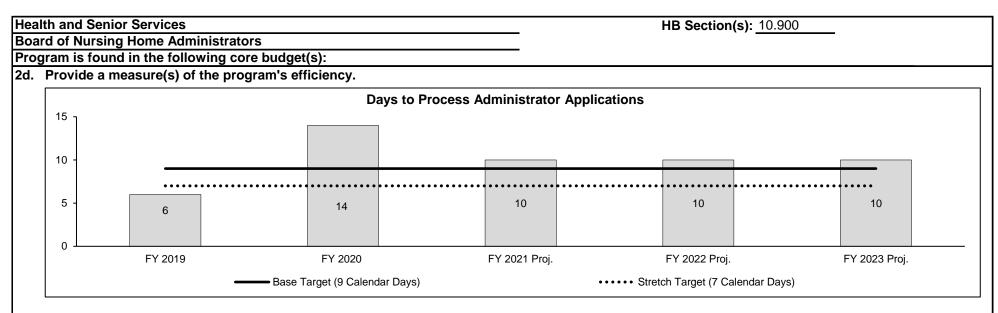

| Health and Senior Services                                                                                                                                                                                                                                                                                                                                                                                                                                                                                                                                                                                                                                                                                                              |                              |             |         | HB Section(s): 10.900 |  |         |
|-----------------------------------------------------------------------------------------------------------------------------------------------------------------------------------------------------------------------------------------------------------------------------------------------------------------------------------------------------------------------------------------------------------------------------------------------------------------------------------------------------------------------------------------------------------------------------------------------------------------------------------------------------------------------------------------------------------------------------------------|------------------------------|-------------|---------|-----------------------|--|---------|
| Board of Nursing Home Administrators                                                                                                                                                                                                                                                                                                                                                                                                                                                                                                                                                                                                                                                                                                    |                              |             |         |                       |  |         |
| Program is found in the following core budget(s):                                                                                                                                                                                                                                                                                                                                                                                                                                                                                                                                                                                                                                                                                       |                              |             |         |                       |  |         |
|                                                                                                                                                                                                                                                                                                                                                                                                                                                                                                                                                                                                                                                                                                                                         | DRL Program                  |             |         |                       |  |         |
|                                                                                                                                                                                                                                                                                                                                                                                                                                                                                                                                                                                                                                                                                                                                         | Operations                   |             |         |                       |  | TOTAL   |
| GR                                                                                                                                                                                                                                                                                                                                                                                                                                                                                                                                                                                                                                                                                                                                      | 126,223                      |             |         |                       |  | 126,223 |
| FEDERAL                                                                                                                                                                                                                                                                                                                                                                                                                                                                                                                                                                                                                                                                                                                                 | 7,466                        |             |         |                       |  | 7,466   |
| OTHER                                                                                                                                                                                                                                                                                                                                                                                                                                                                                                                                                                                                                                                                                                                                   | 0                            |             |         |                       |  | 0       |
| TOTAL                                                                                                                                                                                                                                                                                                                                                                                                                                                                                                                                                                                                                                                                                                                                   | 133,689                      |             |         |                       |  | 133,689 |
| <ul> <li>1a. What strategic priority does this program address?<br/>To protect health and keep the people of Missouri safe.</li> <li>1b. What does this program do? <ul> <li>Promulgates regulations that establish qualifications for licensure, testing standards, and license renewal requirements of licensed administrators in a skilled, intermediate care, assisted living, or residential care facility that follows the residential care facility II regulations.</li> <li>Conducts hearings affording due process of law, upon charges calling for discipline of a licensee.</li> <li>Evaluates applicant's qualifications for licensure, issues licenses, and renews licenses of qualified licensees.</li> </ul> </li> </ul> |                              |             |         |                       |  |         |
| 2a. Provide an activity measure(s) for the program.                                                                                                                                                                                                                                                                                                                                                                                                                                                                                                                                                                                                                                                                                     |                              |             |         |                       |  |         |
| Activities                                                                                                                                                                                                                                                                                                                                                                                                                                                                                                                                                                                                                                                                                                                              |                              |             | FY 2020 |                       |  |         |
| Initial Applications for Licensure                                                                                                                                                                                                                                                                                                                                                                                                                                                                                                                                                                                                                                                                                                      |                              |             | 306     |                       |  |         |
| New Licenses Issued                                                                                                                                                                                                                                                                                                                                                                                                                                                                                                                                                                                                                                                                                                                     |                              |             | 128     |                       |  |         |
| Administrator Exams-Federal and State                                                                                                                                                                                                                                                                                                                                                                                                                                                                                                                                                                                                                                                                                                   |                              |             | 311     |                       |  |         |
| Licenses Renewed                                                                                                                                                                                                                                                                                                                                                                                                                                                                                                                                                                                                                                                                                                                        |                              |             | 603     |                       |  |         |
| Legal Actions                                                                                                                                                                                                                                                                                                                                                                                                                                                                                                                                                                                                                                                                                                                           | s - Complaints/ Disciplinary | Proceedings | 5       |                       |  |         |