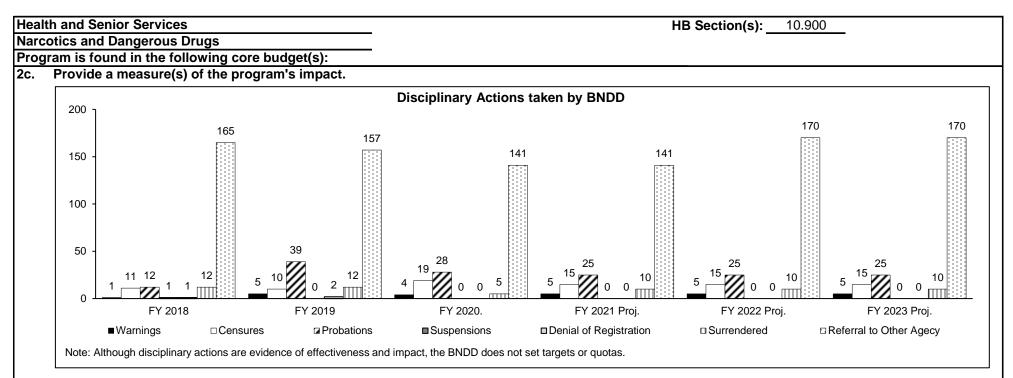

|              | 90%                  |
| 75% -                   | 100%                     |                    |                               |              | 90%                  |
| 75% -<br>50% -          | 100%                     |                    |                               |              | 90%                  |
| 75% -<br>50% -          | 100%                     |                    |                               |              | 90%                  |
| 75% -<br>50% -          |                          | 100%               | 90%                           | 90%          |                      |
| 75% -<br>50% -<br>25% - | 100%<br>FY 2019          |                    |                               |              | 90%<br>FY 2023 Proj. |



## 2d. Provide a measure(s) of the program's efficiency.