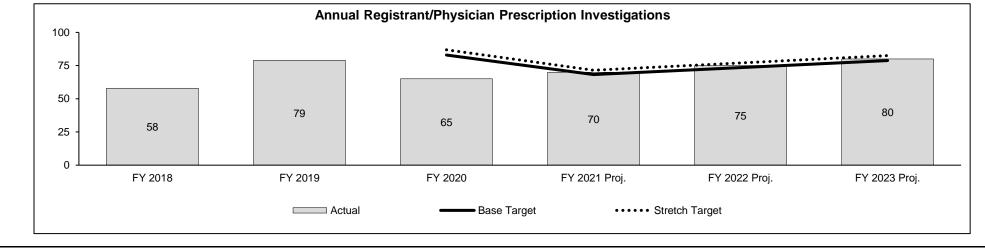

|
| 75% -                   | 100%                     |                    |                               |              | 90%                  |
| 75% -<br>50% -          | 100%                     |                    |                               |              | 90%                  |
| 75% -<br>50% -          | 100%                     |                    |                               |              | 90%                  |
| 75% -<br>50% -          |                          | 100%               | 90%                           | 90%          |                      |
| 75% -<br>50% -<br>25% - | 100%<br>FY 2019          |                    |                               |              | 90%<br>FY 2023 Proj. |



## 2d. Provide a measure(s) of the program's efficiency.