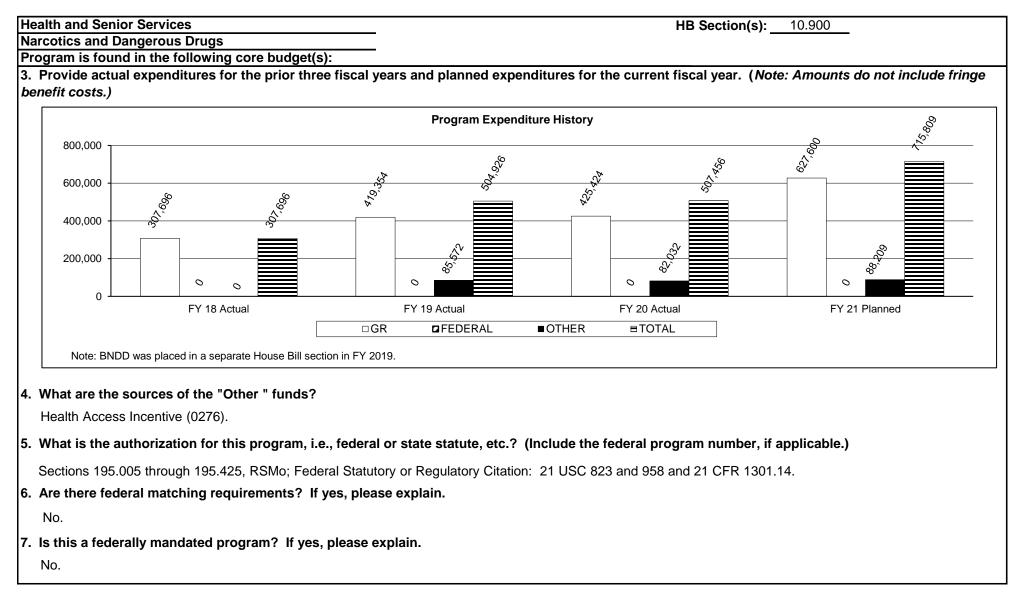

| Narcotics and Dar                                                                                                                               | Health and Senior Services                                                                                                                                                                                                                                                                                                                                                           |                                                                                                        | HB Section(s): 10.900                                                   |                          |  |  |        |
|-------------------------------------------------------------------------------------------------------------------------------------------------|--------------------------------------------------------------------------------------------------------------------------------------------------------------------------------------------------------------------------------------------------------------------------------------------------------------------------------------------------------------------------------------|--------------------------------------------------------------------------------------------------------|-------------------------------------------------------------------------|--------------------------|--|--|--------|
|                                                                                                                                                 |                                                                                                                                                                                                                                                                                                                                                                                      |                                                                                                        |                                                                         |                          |  |  |        |
| Program is found                                                                                                                                | in the following core budg                                                                                                                                                                                                                                                                                                                                                           | et(s):                                                                                                 |                                                                         |                          |  |  |        |
|                                                                                                                                                 | DRL Program                                                                                                                                                                                                                                                                                                                                                                          |                                                                                                        |                                                                         |                          |  |  | TOTAL  |
|                                                                                                                                                 | Operations                                                                                                                                                                                                                                                                                                                                                                           |                                                                                                        |                                                                         |                          |  |  | IUIAL  |
| R                                                                                                                                               | 627,600                                                                                                                                                                                                                                                                                                                                                                              |                                                                                                        |                                                                         |                          |  |  | 627,60 |
| EDERAL                                                                                                                                          | 0                                                                                                                                                                                                                                                                                                                                                                                    |                                                                                                        |                                                                         |                          |  |  |        |
| THER                                                                                                                                            | 88,209                                                                                                                                                                                                                                                                                                                                                                               |                                                                                                        |                                                                         |                          |  |  | 88,20  |
| OTAL                                                                                                                                            | 715,809                                                                                                                                                                                                                                                                                                                                                                              |                                                                                                        |                                                                         |                          |  |  | 715,80 |
| <ul> <li>b. What does thi</li> <li>The mission</li> </ul>                                                                                       | n of the Bureau of Narcotics                                                                                                                                                                                                                                                                                                                                                         | and Dangerous Dru                                                                                      |                                                                         |                          |  |  |        |
| database.<br>• Reg<br>• Pl<br>• Do<br>• Ve<br>• Pl<br>• Ho<br>• An<br>• O<br>• Identify the<br>• Examples o<br>• Pra<br>• Pra<br>• Pra<br>• Fai | registry of all entities and ind<br>gistrants include:<br>hysicians;<br>entists;<br>eterinarians;<br>harmacies;<br>ospitals;<br>mbulatory surgical centers; a<br>ther entities.<br>diversion or misuse of contro<br>of the most common violation<br>ctitioner moving and not not<br>ctitioner prescribed with no<br>cure to maintain records to the<br>lure to document controlled s | and<br>olled substances w<br>is include:<br>ifying BNDD;<br>chart or established<br>ack and account fo | vithout prohibiting the<br>d patient relationship<br>or drugs in stock; | eir appropriate an<br>); |  |  |        |