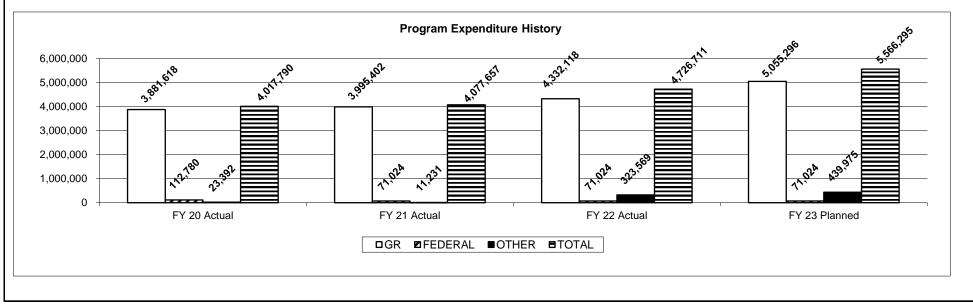

|          | OD Staff    | Federal/Puppies for<br>Parole | Restitution | Telecommunications | Canteen   | Total:      |
|----------|-------------|-------------------------------|-------------|--------------------|-----------|-------------|
| GR:      | \$4,120,820 | \$0                           | \$71,905    | \$139,393          | \$0       | \$4,332,118 |
| FEDERAL: | \$0         | \$71,024                      | \$0         | \$0                | \$0       | \$71,024    |
| OTHER:   | \$0         | \$5,242                       | \$0         | \$0                | \$318,327 | \$323,569   |
| TOTAL :  | \$4,120,820 | \$76,266                      | \$71,905    | \$139,393          | \$318,327 | \$4,726,711 |