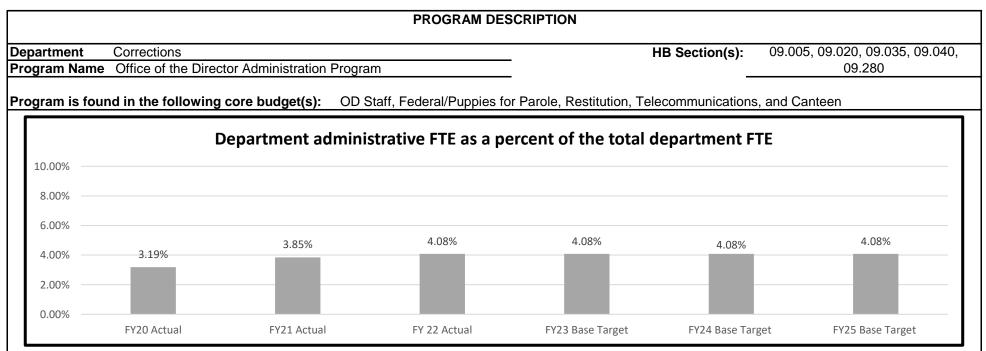

## **PROGRAM DESCRIPTION**

Department Corrections

09.005, 09.020, 09.035, 09.040, HB Section(s):

**Program Name** Office of the Director Administration Program

Program is found in the following core budget(s): OD Staff, Federal/Puppies for Parole, Restitution, Telecommunications, and Canteen