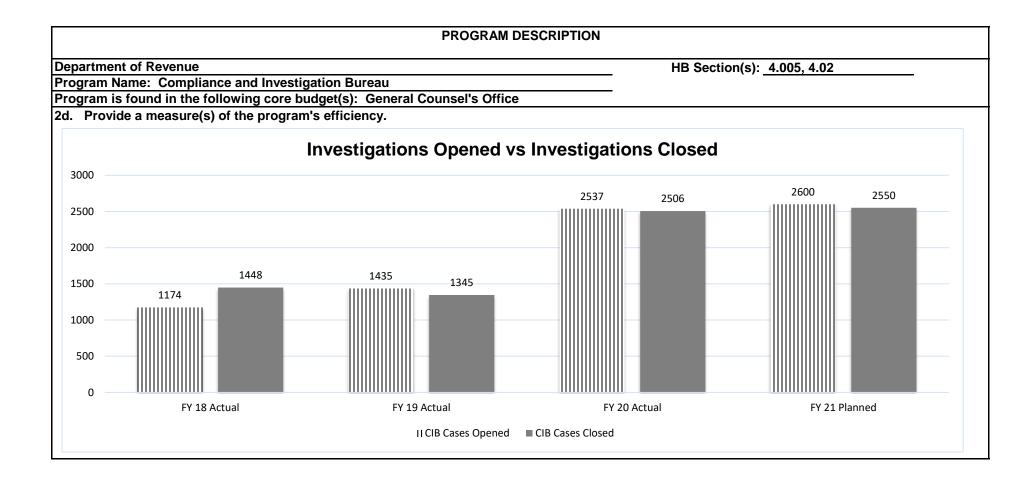

| \$105,937.14 \$142,056.45 \$135,000.00 |                                   |
| \$0.00                                                                                                                          | \$23,036.27                            |                                   |
| Dealership Motor Vehicle                                                                                                        |                                        |                                   |
|                                                                                                                                 |                                        |                                   |