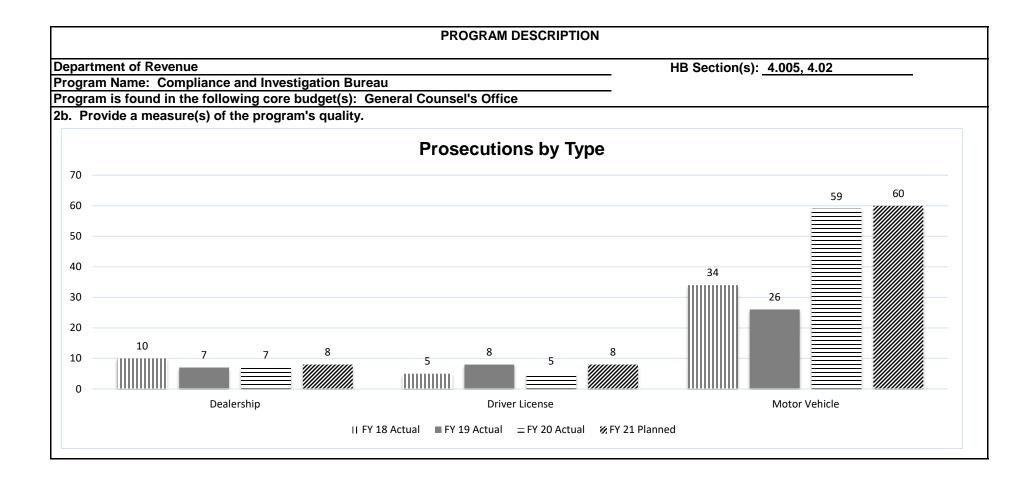

| PROGRAM DESCRIPTION                                                                                                             |                                        |                                   |
|---------------------------------------------------------------------------------------------------------------------------------|----------------------------------------|-----------------------------------|
| Department of Revenue HB Section(s): 4.005, 4.02                                                                                |                                        | HB Section(s): <u>4.005, 4.02</u> |
| Program Name: Compliance and Investigation Bureau<br>Program is found in the following core budget(s): General Counsel's Office |                                        |                                   |
| 2c. Provide a measure(s) of the program's impact.                                                                               |                                        |                                   |
| Taxes, Assessments, and Penalties by Type                                                                                       |                                        |                                   |
| \$1,400,000.00                                                                                                                  |                                        | \$1,250,000.00                    |
| \$1,200,000.00                                                                                                                  |                                        |                                   |
| \$1,000,000.00                                                                                                                  |                                        | \$946,565.76                      |
| \$800,000.00                                                                                                                    |                                        |                                   |
| \$600,000.00                                                                                                                    |                                        | \$508,328.77                      |
| \$400,000.00                                                                                                                    |                                        | \$325,049.98                      |
| \$200,000.00                                                                                                                    | \$105,937.14 \$142,056.45 \$135,000.00 |                                   |
| \$0.00                                                                                                                          | \$23,036.27                            |                                   |
| Dealership Motor Vehicle                                                                                                        |                                        |                                   |
|                                                                                                                                 |                                        |                                   |