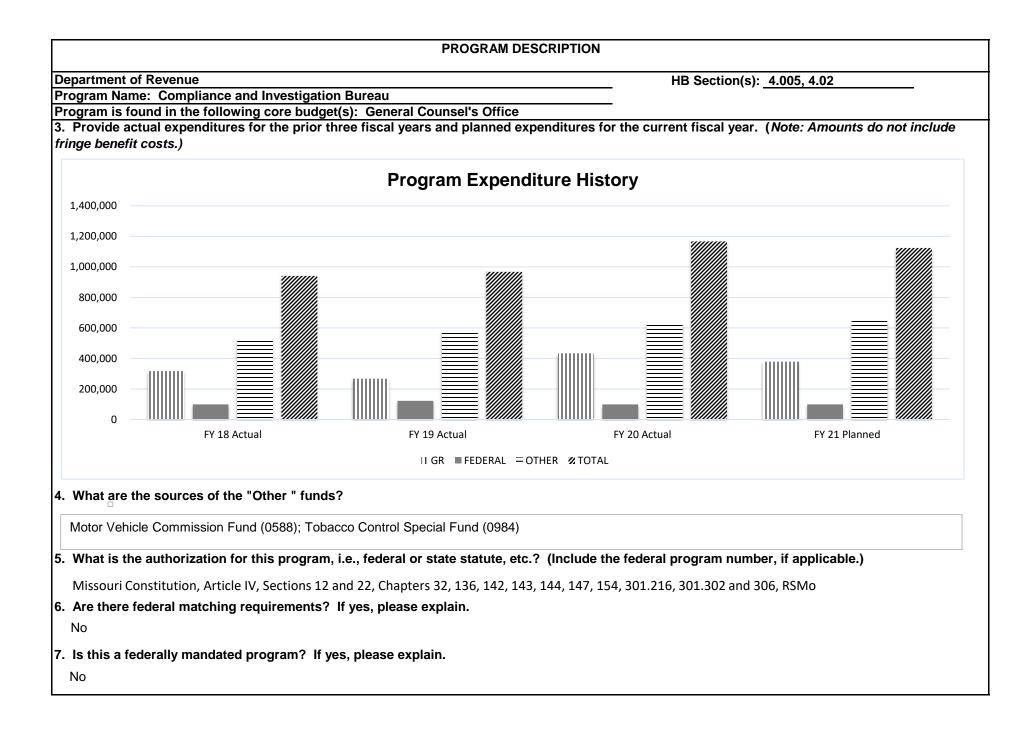

| \$105,937.14 \$142,056.45 \$135,000.00 |                                   |
| \$0.00                                                                                                                          | \$23,036.27                            |                                   |
| Dealership Motor Vehicle                                                                                                        |                                        |                                   |
|                                                                                                                                 |                                        |                                   |