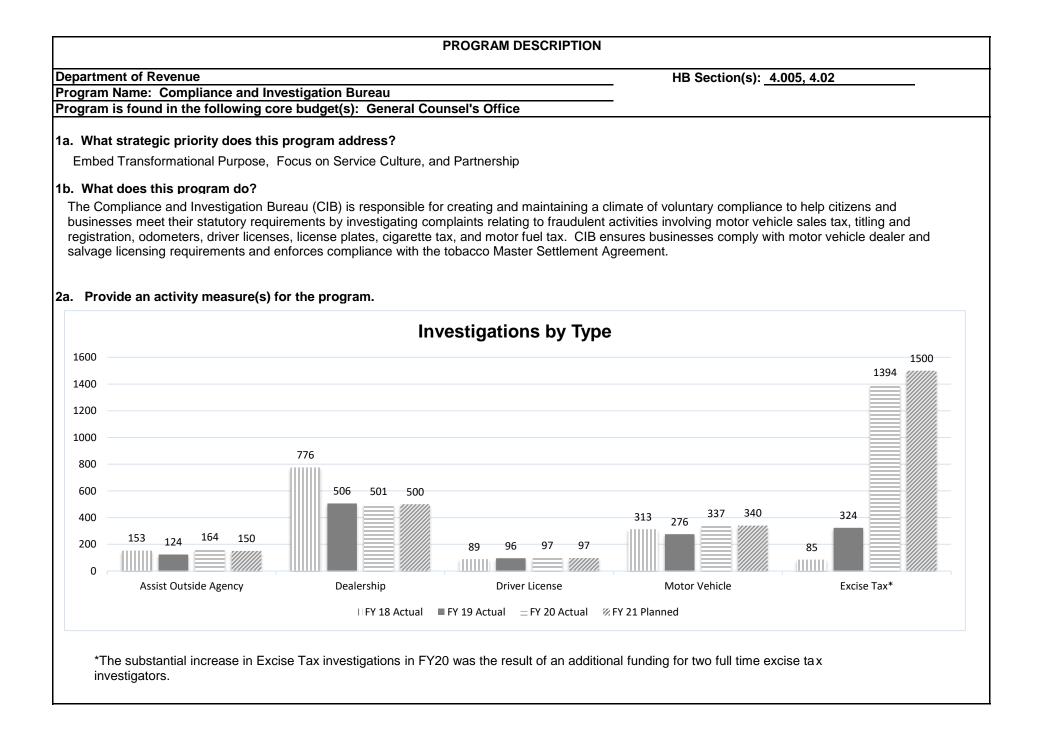

| PROGRAM DESCRIPTION                                                                                                             |                                        |                                   |
|---------------------------------------------------------------------------------------------------------------------------------|----------------------------------------|-----------------------------------|
| Department of Revenue HB Section(s): 4.005, 4.02                                                                                |                                        | HB Section(s): <u>4.005, 4.02</u> |
| Program Name: Compliance and Investigation Bureau<br>Program is found in the following core budget(s): General Counsel's Office |