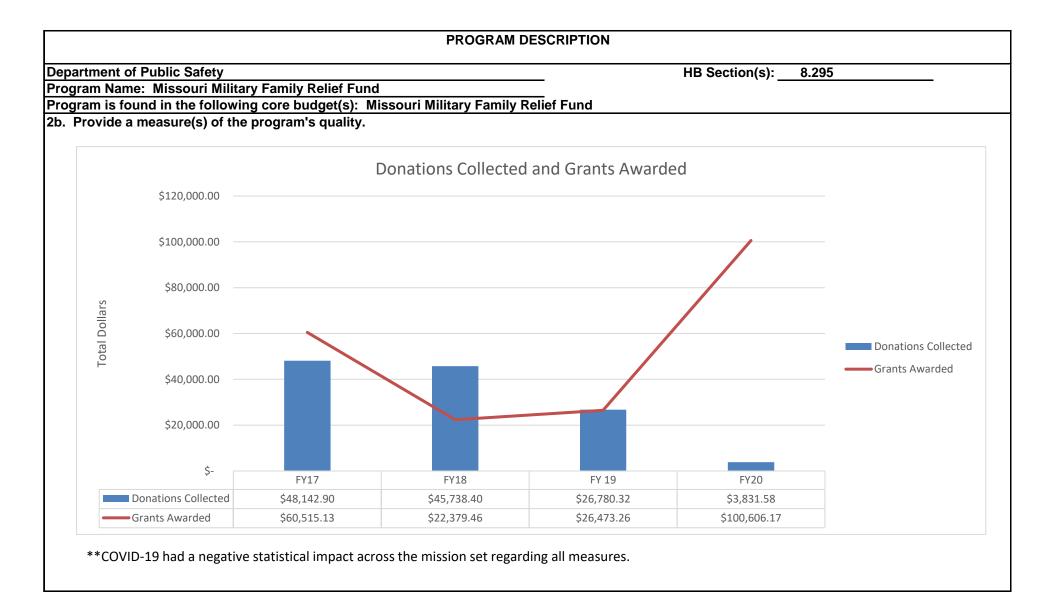

| Department of Public Safety HB Section(s): 8.295                                                                          |                                                                    |
|---------------------------------------------------------------------------------------------------------------------------|--------------------------------------------------------------------|
| gram Name: Missouri Military Family Relief Fund                                                                           |                                                                    |
| rogram is found in the following core budget(s): Missouri Military Family Relief Fund                                     |                                                                    |
| Provide a measure(s) of the program's efficiency.                                                                         |                                                                    |
| * Since the inception of the program in 2006, the Missouri Milita                                                         | ary Family Relief Fund has assisted 358 military members and their |
| families providing over \$800,000 in emergency grants and financial assistance.                                           |                                                                    |
|                                                                                                                           |                                                                    |
| * Military families in need and who qualify, receive a maximum of \$3,000 to assist when experiencing financial hardship. |                                                                    |
|                                                                                                                           |                                                                    |
| * Subject to appropriation, existing processes ensure only the families most in need are given priority in funding.       |                                                                    |
|                                                                                                                           |                                                                    |
|                                                                                                                           |                                                                    |
|                                                                                                                           |                                                                    |