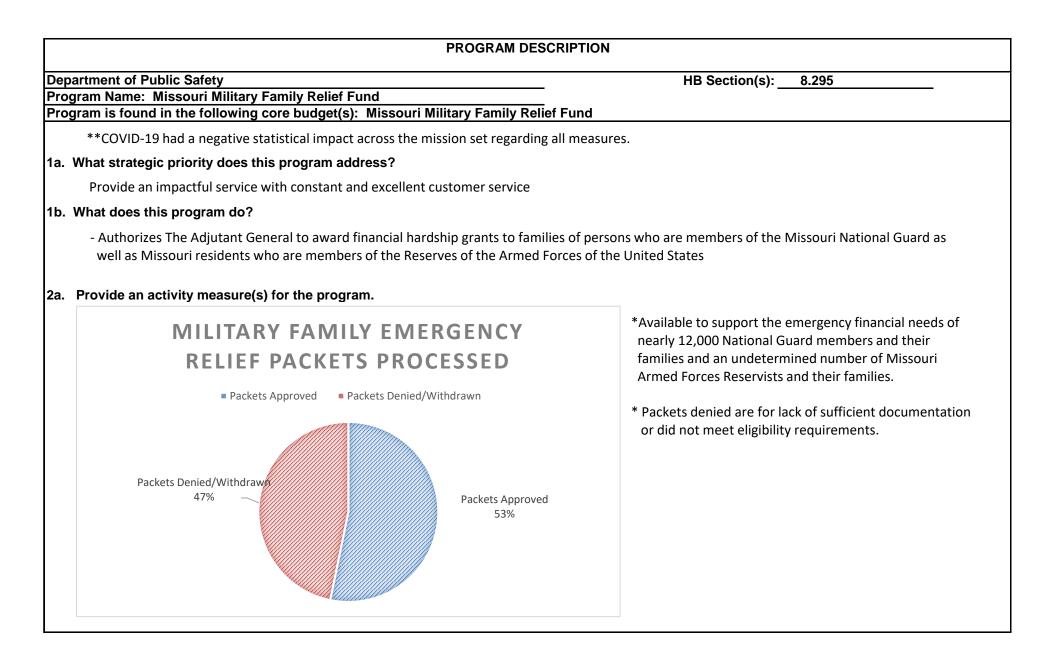

| Department of Public Safety HB Section(s): 8.295                                                                          |                                                                    |
|---------------------------------------------------------------------------------------------------------------------------|--------------------------------------------------------------------|
| gram Name: Missouri Military Family Relief Fund                                                                           |                                                                    |
| rogram is found in the following core budget(s): Missouri Military Family Relief Fund                                     |                                                                    |
| Provide a measure(s) of the program's efficiency.                                                                         |                                                                    |
| * Since the inception of the program in 2006, the Missouri Milita                                                         | ary Family Relief Fund has assisted 358 military members and their |
| families providing over \$800,000 in emergency grants and financial assistance.                                           |                                                                    |
|                                                                                                                           |                                                                    |
| * Military families in need and who qualify, receive a maximum of \$3,000 to assist when experiencing financial hardship. |                                                                    |
|                                                                                                                           |                                                                    |
| * Subject to appropriation, existing processes ensure only the families most in need are given priority in funding.       |                                                                    |
|                                                                                                                           |                                                                    |
|                                                                                                                           |                                                                    |
|                                                                                                                           |                                                                    |