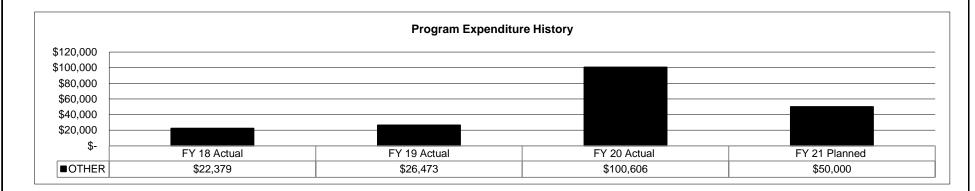

| Department of Public Safety HB Section(s): 8.295                                                                          |                                                                    |
|---------------------------------------------------------------------------------------------------------------------------|--------------------------------------------------------------------|
| gram Name: Missouri Military Family Relief Fund                                                                           |                                                                    |
| rogram is found in the following core budget(s): Missouri Military Family Relief Fund                                     |                                                                    |
| Provide a measure(s) of the program's efficiency.                                                                         |                                                                    |
| * Since the inception of the program in 2006, the Missouri Milita                                                         | ary Family Relief Fund has assisted 358 military members and their |
| families providing over \$800,000 in emergency grants and financial assistance.                                           |                                                                    |
|                                                                                                                           |                                                                    |
| * Military families in need and who qualify, receive a maximum of \$3,000 to assist when experiencing financial hardship. |                                                                    |
|                                                                                                                           |                                                                    |
| * Subject to appropriation, existing processes ensure only the families most in need are given priority in funding.       |                                                                    |
|                                                                                                                           |                                                                    |
|                                                                                                                           |                                                                    |
|                                                                                                                           |                                                                    |