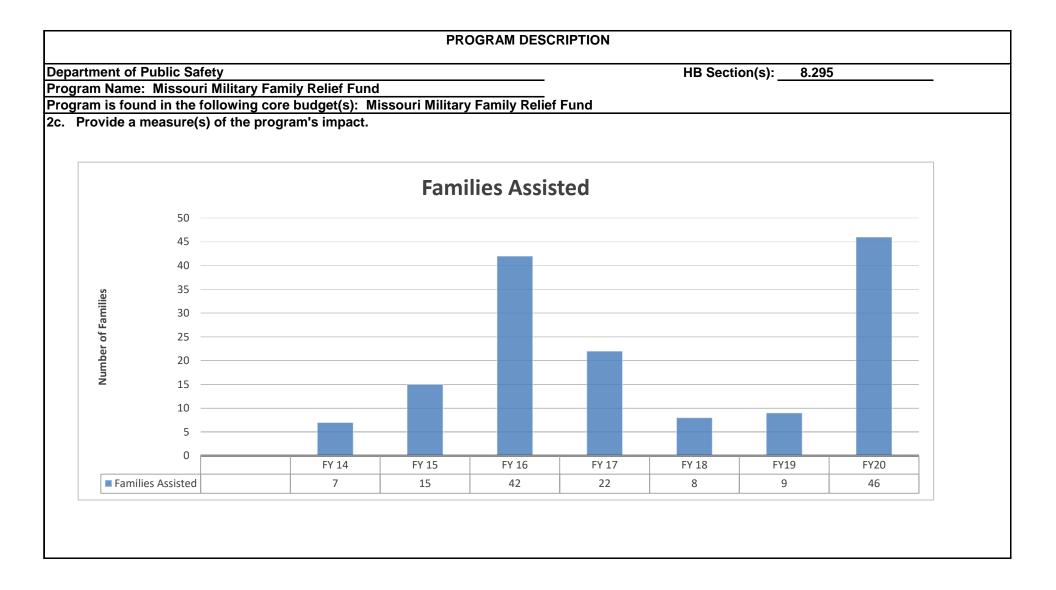

| Department of Public Safety HB Section(s): 8.295                                                                          |                                                                    |
|---------------------------------------------------------------------------------------------------------------------------|--------------------------------------------------------------------|
| gram Name: Missouri Military Family Relief Fund                                                                           |                                                                    |
| rogram is found in the following core budget(s): Missouri Military Family Relief Fund                                     |                                                                    |
| Provide a measure(s) of the program's efficiency.                                                                         |                                                                    |
| * Since the inception of the program in 2006, the Missouri Milita                                                         | ary Family Relief Fund has assisted 358 military members and their |
| families providing over \$800,000 in emergency grants and financial assistance.                                           |                                                                    |
|                                                                                                                           |                                                                    |
| * Military families in need and who qualify, receive a maximum of \$3,000 to assist when experiencing financial hardship. |                                                                    |
|                                                                                                                           |                                                                    |
| * Subject to appropriation, existing processes ensure only the families most in need are given priority in funding.       |                                                                    |
|                                                                                                                           |                                                                    |
|                                                                                                                           |                                                                    |
|                                                                                                                           |                                                                    |