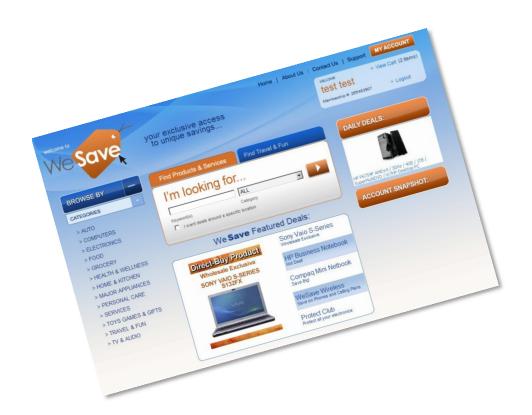

# Marketing to Members Featured Deals

Featured Deals are located on the Portal Page of WeSave.com. The Portal Page is the main page, accessed after logging in.

Featured Deals are updated on a weekly basis and highlight new offers, limited time offers, and/or Direct Buy products that are priced to sell.

## **Locating Savings Offers**

**Browse By Category:** Select the savings category that interests you.

**Filter By:** Use filters to narrow your search results such as: sub-category, brand, or price range.