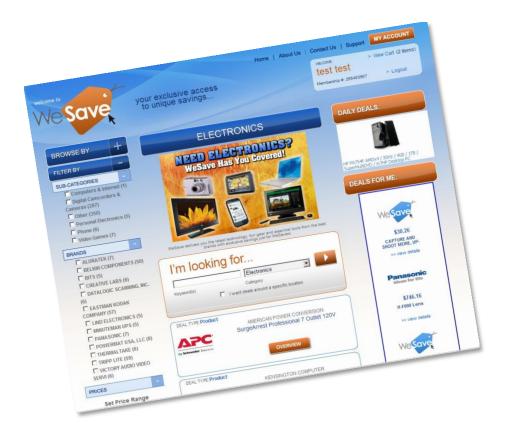

### **Direct-Buy Products:**

Are you in the market for a new TV, computer, camera, etc. WeSave is your one-stop shop! Browse our Direct-Buy Products where the savings are up to 40% off retail value. Find products by browsing categories or use our 'Search' filter to find the exact product or brand you prefer.

## **Locating Savings Offers**

**Browse By Category:** Select the savings category that interests you.

**Filter By:** Use filters to narrow your search results such as: sub-category, brand, or price range.

**Search Option:** Use our search option by entering keywords pertaining to the product type or brand.