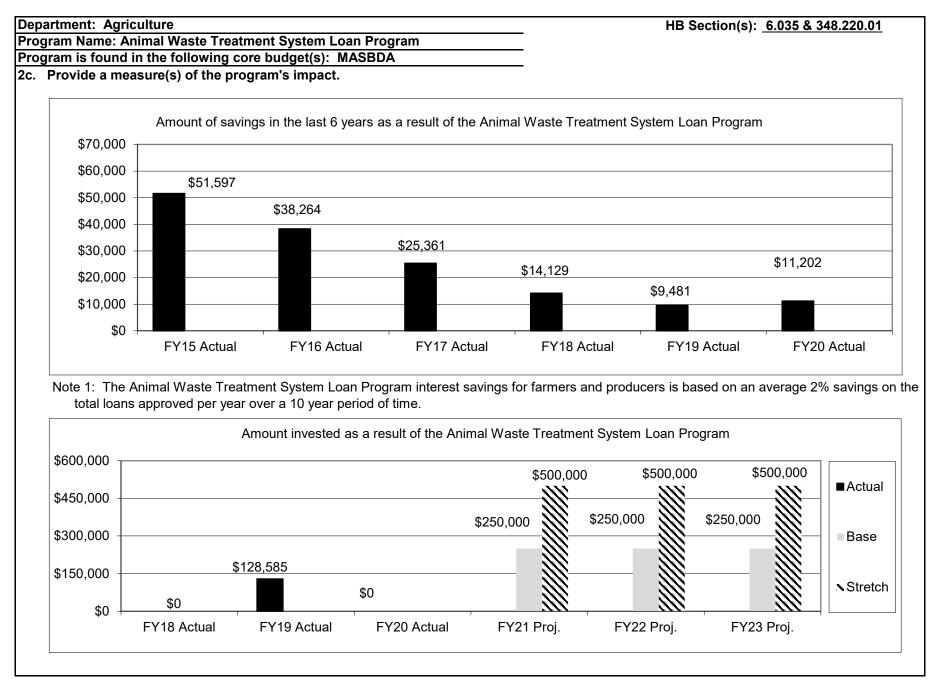

HB Section(s): 6.035 & 348.220.01



2d. Provide a measure(s) of the program's efficiency.



|               | rtment: A<br>ram Name  |                             |                     | eatment S                 | ystem Loa                                                    | an Progra   | m         |            | -          |           | HB          | Section(s | ): <u>6.035 8</u> | <u>348.220.01</u> |
|---------------|------------------------|-----------------------------|---------------------|---------------------------|--------------------------------------------------------------|-------------|-----------|------------|------------|-----------|-------------|-----------|-------------------|-------------------|
| Prog<br>B. Pr | ram is fou             | nd in the<br>Ial exper      |