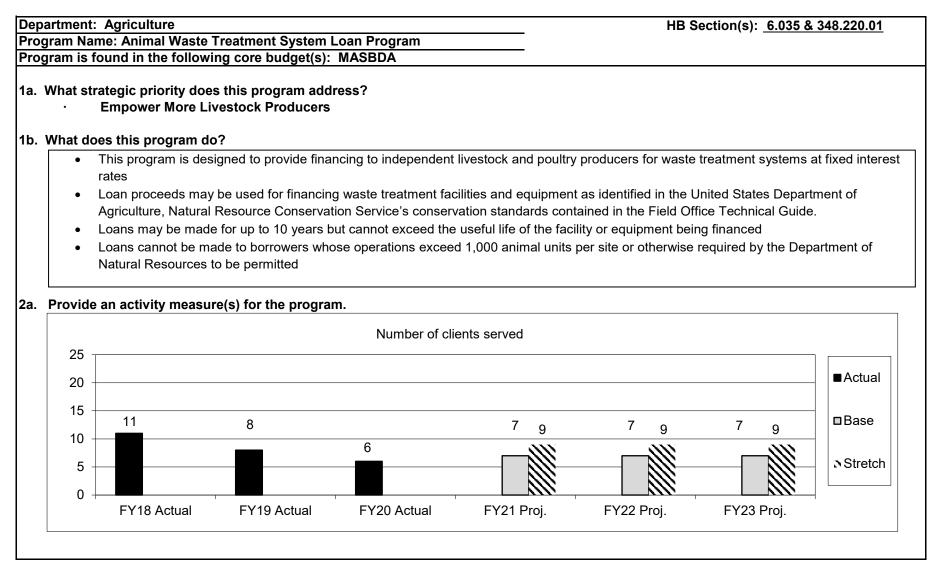

HB Section(s): 6.035 & 348.220.01



2d. Provide a measure(s) of the program's efficiency.



|               | rtment: A<br>ram Name  |                             |                     | eatment S                 | ystem Loa                                                    | an Progra   | m         |            | -          |           | HB          | Section(s | ): <u>6.035 8</u> | <u>348.220.01</u> |
|---------------|------------------------|-----------------------------|---------------------|---------------------------|--------------------------------------------------------------|-------------|-----------|------------|------------|-----------|-------------|-----------|-------------------|-------------------|
| Prog<br>B. Pr | ram is fou             | nd in the<br>Ial exper