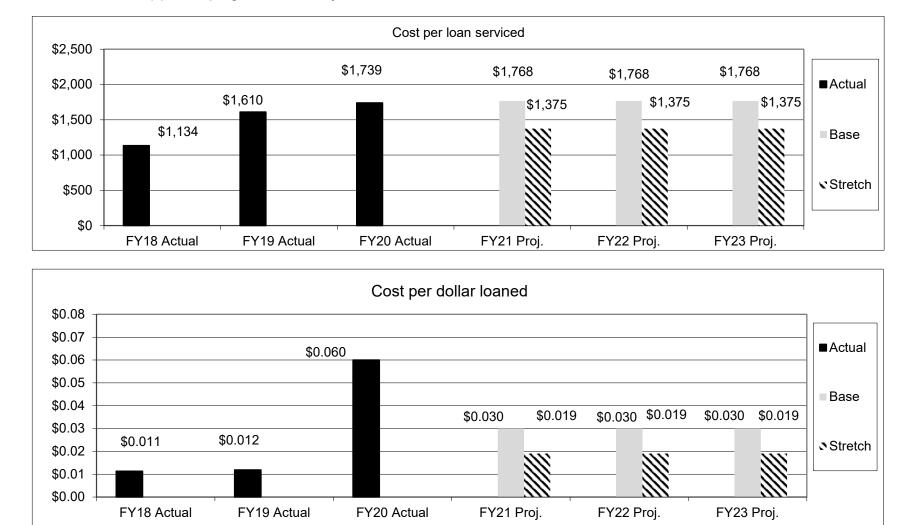

HB Section(s): 6.035 & 348.220.01

2d. Provide a measure(s) of the program's efficiency.

|               | rtment: A<br>ram Name  |                             |                     | eatment S                 | ystem Loa                                                    | an Progra   | m         |            | -          |           | HB          | Section(s | ): <u>6.035 8</u> | <u>348.220.01</u> |
|---------------|------------------------|-----------------------------|---------------------|---------------------------|--------------------------------------------------------------|-------------|-----------|------------|------------|-----------|-------------|-----------|-------------------|-------------------|
| Prog<br>B. Pr | ram is fou             | nd in the<br>Ial exper      | following           | core buc                  | lget(s): M                                                   | ASBDĂ       |           | nned expe  | nditures f | or the cu | urrent fise | cal year. | (Note: Am         | ounts do not      |
|               | •                      | Program Expenditure History |                     |                           |                                                              |             |           |            |            |           |             |           |                   |                   |
|               | \$20,000               |                             |                     |                           |                                                              |             |           |            |            |           |             |           |                   | ]                 |
|               | \$17,500 +             |                             |                     |                           |                                                              |             |           |            |            |           |             |           |                   | Gen Rev           |
|               | \$15,000 +             |                             |                     |                           |                                                              |             |           |            |            |           |             |           |                   |                   |
|               | \$12,500 +             | \$9,67                      | 9                   |                           | \$9,289                                                      |             |           | \$8,487    |            | \$8,543   |             |           |                   | ■Federal          |
|               | \$10,000 +             |                             |                     |                           |                                                              |             |           |            |            |           |             |           |                   |                   |
|               | \$7,500 -<br>\$5,000 - |                             | \$2,79 <sup>-</sup> | \$2,791                   |                                                              | \$3,588     |           |            |            |           |             | \$3,83    | 1                 | ■Other            |
|               | \$2,500 +              |                             |                     |                           |                                                              |             |           |            | \$1,948    |           |             |           |                   | ∎Total            |
|               | \$2,500 +<br>\$0 +     |                             |                     | \$0                       |                                                              |             | \$0       |            |            | \$0       | \$0         | \$0       | \$0               |                   |
|               | φU                     | PS                          | EE                  | PSD                       | PS                                                           | EE          | PSD       | PS         | EE         | PSD       | PS          | EE        | PSD               |                   |
|               |                        | FY18 Actual                 |                     |                           | FY19 Actual                                                  |             | FY20 Actu |            | tual       |           | FY21 Proj.  |           |                   |                   |
| w             | hat is the a           | tate Revo<br>authoriza      | olving Fund         | d through a<br>nis progra | nds?<br>a loan agre<br>a <b>m, i.e., fec</b><br>.S.C. Sectio | deral or st | tate stat | ute, etc.? | (Include t | he feder  | al progra   | m numbe   | r, if applic      | cable.)           |
|               |                        | deral mat                   | tching req          | uirement                  | s? If yes,                                                   | please ex   | plain.    |            |            |           |             |           |                   |                   |
| No            | )                      |                             |                     |                           |                                                              |             |           |            |            |           |             |           |                   |                   |
|               | this a fede            | erally ma                   | ndated pr           | ogram? I                  | f yes, plea                                                  | ise explai  | n.        |            |            |           |             |           |                   |                   |