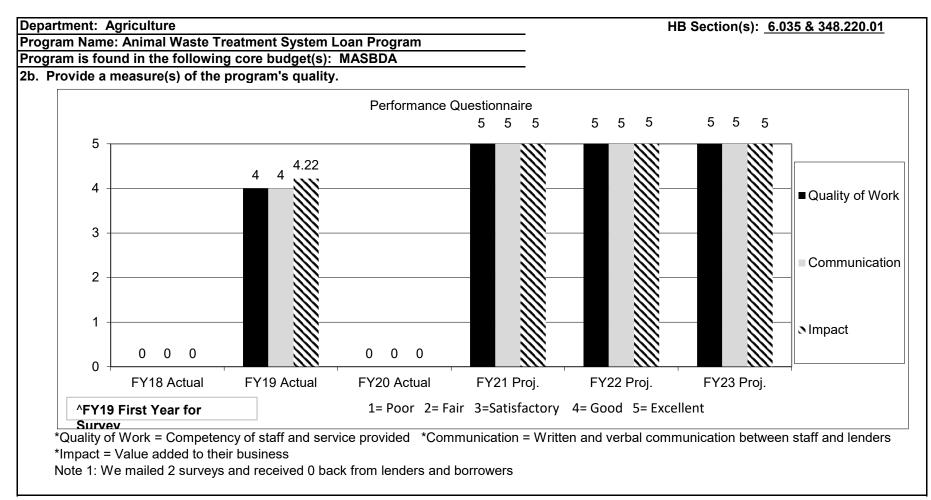

HB Section(s): 6.035 & 348.220.01



2d. Provide a measure(s) of the program's efficiency.



|               | rtment: A<br>ram Name  |                             |                     | eatment S                 | ystem Loa                                                    | an Progra   | m         |            | -          |           | HB          | Section(s | ): <u>6.035 8</u> | <u>348.220.01</u> |
|---------------|------------------------|-----------------------------|---------------------|---------------------------|--------------------------------------------------------------|-------------|-----------|------------|------------|-----------|-------------|-----------|-------------------|-------------------|
| Prog<br>B. Pr | ram is fou             | nd in the<br>Ial exper