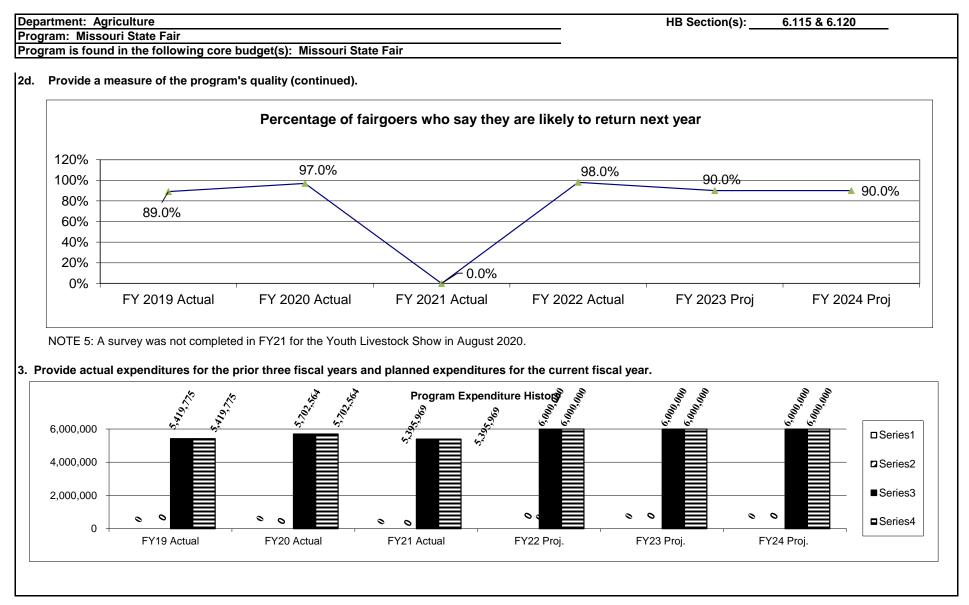

| Department: Agriculture                                                                                                                                                                                                                 | HB Section(s): 6.115 & 6.120 |
|-----------------------------------------------------------------------------------------------------------------------------------------------------------------------------------------------------------------------------------------|------------------------------|
| Program: Missouri State Fair                                                                                                                                                                                                            |