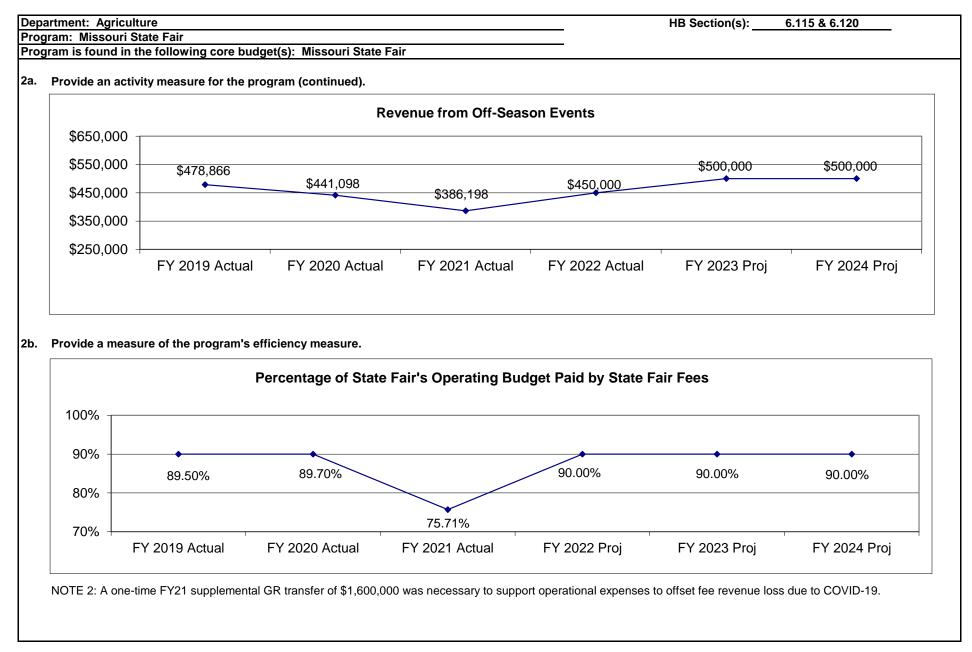

| Department: Agriculture                                                                                                                                                                                                                 | HB Section(s): 6.115 & 6.120 |
|-----------------------------------------------------------------------------------------------------------------------------------------------------------------------------------------------------------------------------------------|------------------------------|
| Program: Missouri State Fair                                                                                                                                                                                                            |