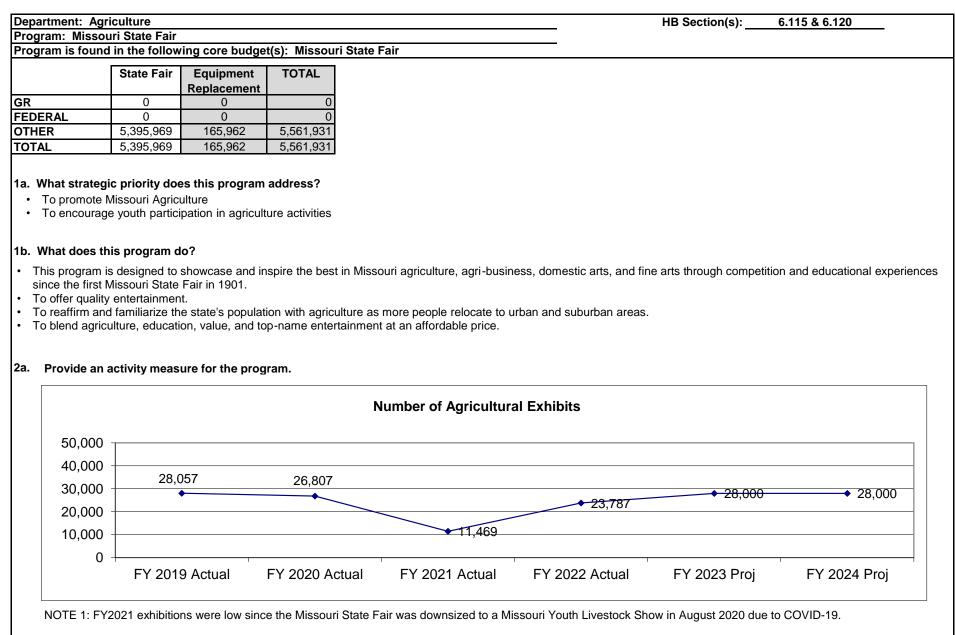

| Department: Agriculture                                                                                                                                                                                                                 | HB Section(s): 6.115 & 6.120 |
|-----------------------------------------------------------------------------------------------------------------------------------------------------------------------------------------------------------------------------------------|------------------------------|
| Program: Missouri State Fair                                                                                                                                                                                                            |