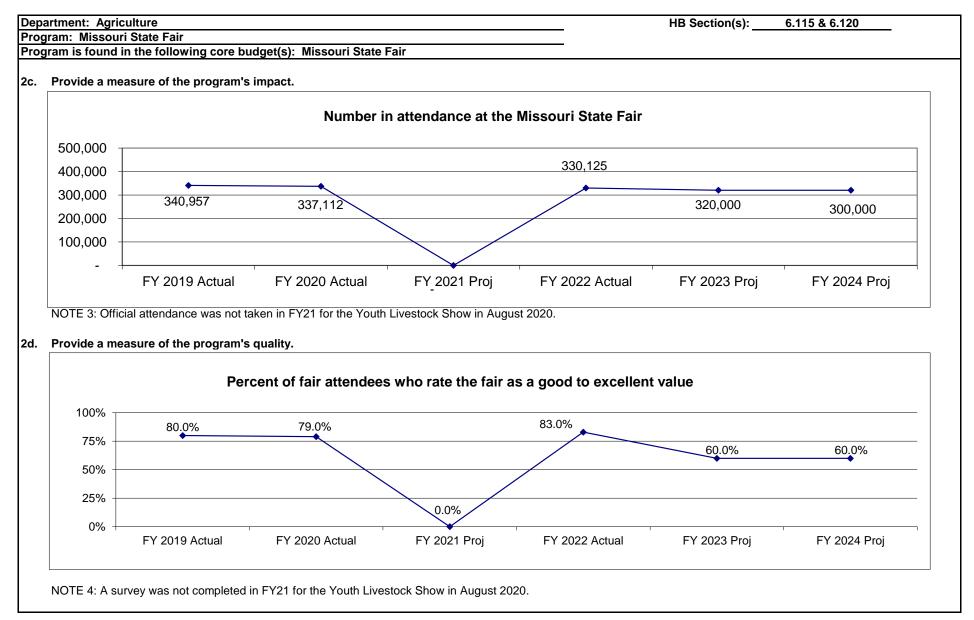

| Department: Agriculture                                                                                                                                                                                                                 | HB Section(s): 6.115 & 6.120 |
|-----------------------------------------------------------------------------------------------------------------------------------------------------------------------------------------------------------------------------------------|------------------------------|
| Program: Missouri State Fair                                                                                                                                                                                                            |