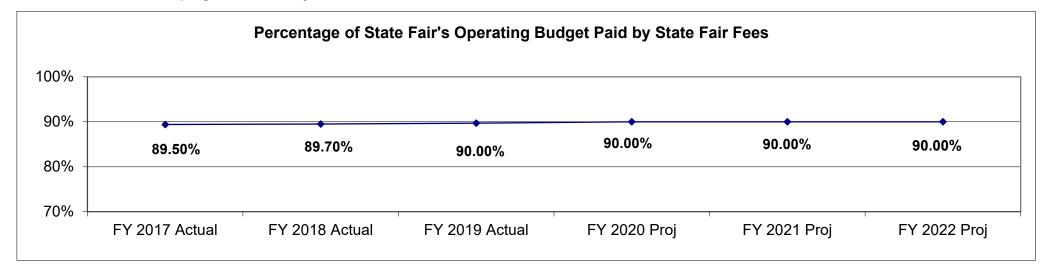

# 2b. Provide a measure of the program's efficiency measure.

| Department: Agriculture                                               | HB Section(s): | 6.115 & 6.120 |  |
|-----------------------------------------------------------------------|----------------|---------------|--|
| Program: Missouri State Fair                                          |                |               |  |
| Program is found in the following core budget(s): Missouri State Fair |                |               |  |