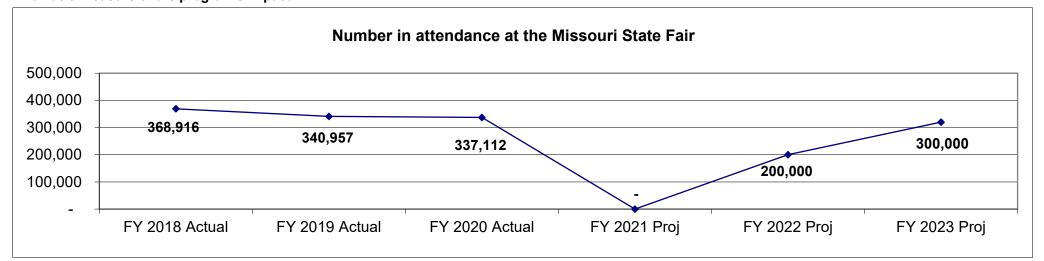

|                | <del>-</del>  |  |
| Program is found in the following core budget(s): Missouri State Fair |                |               |  |

## 2a. Provide an activity measure for the program (continued).



# 2b. Provide a measure of the program's efficiency measure.



| Department: Agriculture                                               | HB Section(s): | 6.115 & 6.120 |  |
|-----------------------------------------------------------------------|----------------|---------------|--|
| Program: Missouri State Fair                                          |                |               |  |
| Program is found in the following core budget(s): Missouri State Fair |                |               |  |

# 2c. Provide a measure of the program's impact.



# 2d. Provide a measure of the program's quality.



| Department: Agriculture                                               | HB Section(s): | 6.115 & 6.120 |  |
|-----------------------------------------------------------------------|----------------|---------------|--|
| Program: Missouri State Fair                                          |                | <del>-</del>  |  |
| Program is found in the following core budget(s): Missouri State Fair |                |               |  |

# 2d. Provide a measure of the program's quality (continued).



3. Provide actual expenditures for the prior three fiscal years and planned expenditures for the current fiscal year.



### 4. What are the sources of the "Other " funds?

- State Fair Fees (0410)
- State Fair Trust (0951)

| Department: