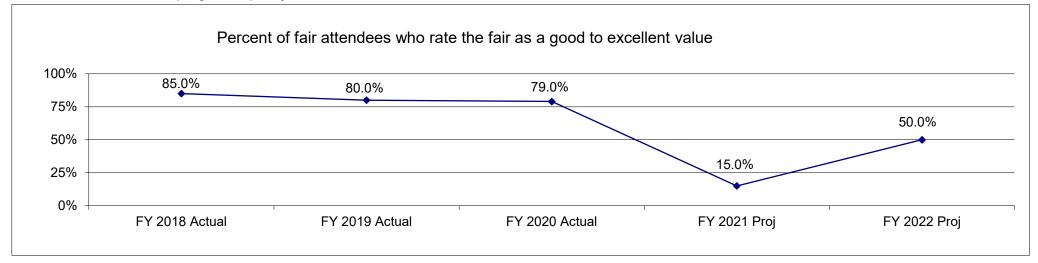

-</del>  |  |
| Program is found in the following core budget(s): Missouri State Fair |                |               |  |

## 2a. Provide an activity measure for the program (continued).



# 2b. Provide a measure of the program's efficiency measure.



| Department: Agriculture                                               | HB Section(s): | 6.115 & 6.120 |  |
|-----------------------------------------------------------------------|----------------|---------------|--|
| Program: Missouri State Fair                                          |                |               |  |
| Program is found in the following core budget(s): Missouri State Fair |                |               |  |

# 2c. Provide a measure of the program's impact.



# 2d. Provide a measure of the program's quality.



| Department: Agriculture                                               | HB Section(s): | 6.115 & 6.120 |  |
|-----------------------------------------------------------------------|----------------|---------------|--|
| Program: Missouri State Fair                                          |                | <del>-</del>  |  |
| Program is found in the following core budget(s): Missouri State Fair |                |               |  |

# 2d. Provide a measure of the program's quality (continued).



3. Provide actual expenditures for the prior three fiscal years and planned expenditures for the current fiscal year.



### 4. What are the sources of the "Other " funds?

- State Fair Fees (0410)
- State Fair Trust (0951)

| Department: Agriculture