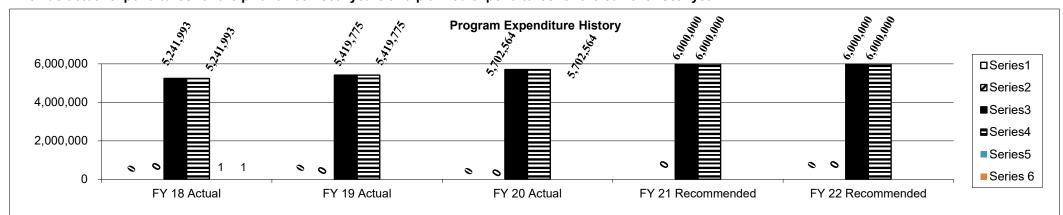

# 2d. Provide a measure of the program's quality (continued).

3. Provide actual expenditures for the prior three fiscal years and planned expenditures for the current fiscal year.