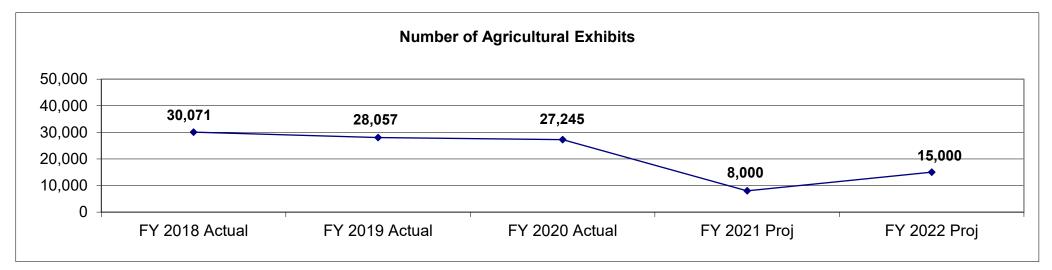

375,785  | 165,962               | 5,541,747 |
| TOTAL   | 5,375,785  | 165,962               | 5,541,747 |

## 1a. What strategic priority does this program address?

- To promote Missouri Agriculture
- To encourage youth participation in agriculture activities

## 1b. What does this program do?

- This program is designed to showcase and inspire the best in Missouri agriculture, agri-business, domestic arts, and fine arts through competition and educational experiences for the past 118 years
- To offer quality entertainment
- To reaffirm and familiarize the state's population with agriculture as more people relocate to urban and suburban areas
- To blend agriculture, education, value, and top-name entertainment at an affordable price

## 2a. Provide an activity measure for the program.



Number of off-season event days and revenue from off-season events.

| Department: Agriculture                                               | HB Section(s): | 6.115 & 6.120 |  |
|-----------------------------------------------------------------------|----------------|---------------|--|
| Program: Missouri State Fair                                          |                | <del>-</del>  |  |
| Program is found in the following core budget(s): Missouri State Fair |                |               |  |

## 2a. Provide an activity measure for the program (continued).



# 2b. Provide a measure of the program's efficiency measure.



| Department: Agriculture                                               | HB Section(s): | 6.115 & 6.120 |  |
|----------------------------------------------