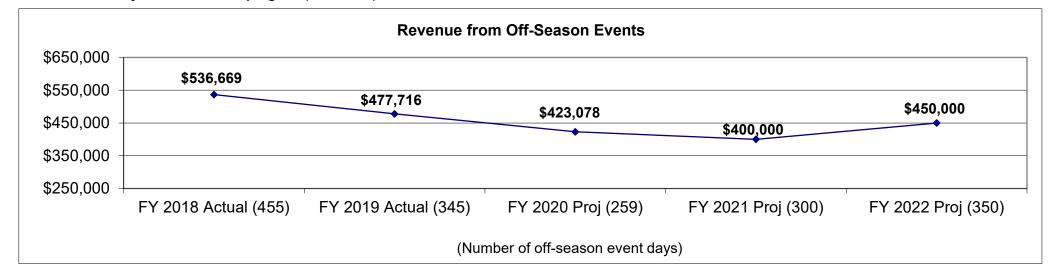

## 2a. Provide an activity measure for the program.

Number of off-season event days and revenue from off-season events.

| Department: Agriculture                                               | HB Section(s): | 6.115 & 6.120 |  |
|-----------------------------------------------------------------------|----------------|---------------|--|
| Program: Missouri State Fair                                          |                | <del>-</del>  |  |
| Program is found in the following core budget(s): Missouri State Fair |                |               |  |

## 2a. Provide an activity measure for the program (continued).