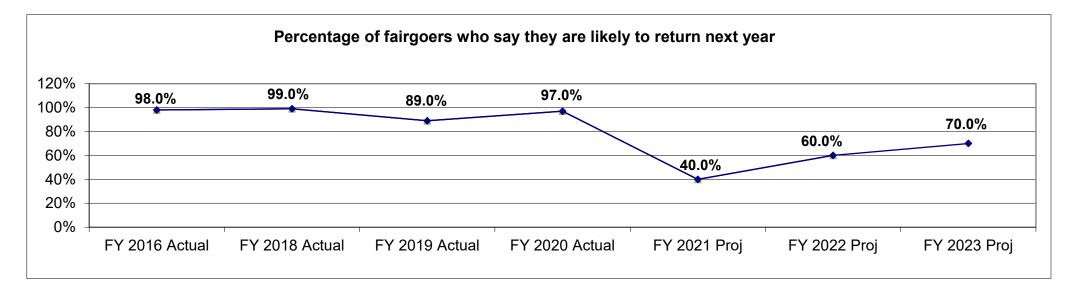

# 2d. Provide a measure of the program's quality.

| Department: Agriculture                                               | HB Section(s): | 6.115 & 6.120 |  |
|-----------------------------------------------------------------------|----------------|---------------|--|
| Program: Missouri State Fair                                          |                | <del>-</del>  |  |
| Program is found in the following core budget(s): Missouri State Fair |                |               |  |

# 2d. Provide a measure of the program's quality (continued).

3. Provide actual expenditures for the prior three fiscal years and planned expenditures for the current fiscal year.