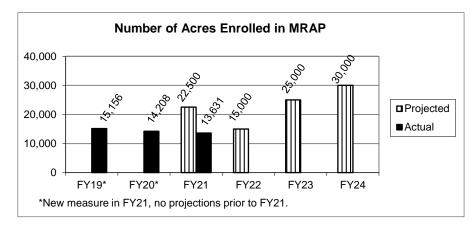

### 2a. Provide an activity measure(s) for the program.

Department of Conservation HB Section(s):

**Program Name: Recreation Management** 

Program is found in the following core budget(s): Recreation Management