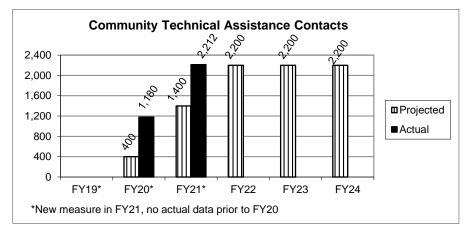

# 2b. Provide a measure(s) of the program's quality.

6.610

Department of Conservation HB Section(s): 6.610

Program Name: Recreation Management

Program is found in the following core budget(s): Recreation Management