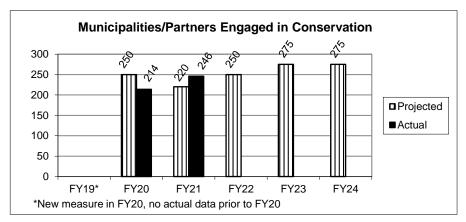

### 2a. Provide an activity measure(s) for the program.

Department of Conservation HB Section(s):

**Program Name: Recreation Management** 

Program is found in the following core budget(s): Recreation Management