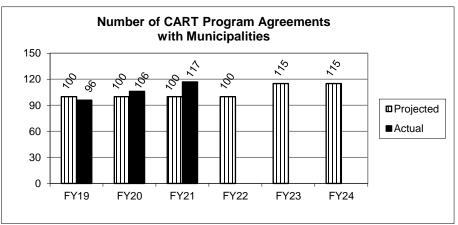

### 2d. Provide a measure(s) of the program's efficiency.

| PROGRAM DESCRIPTION                                                     |                      |  |
|-------------------------------------------------------------------------|----------------------|--|
| Department of Conservation                                              | HB Section(s): 6.610 |  |
| Program Name: Recreation Management                                     | · · · <del></del>    |  |
| Program is found in the following core budget(s): Recreation Management | -                    |  |