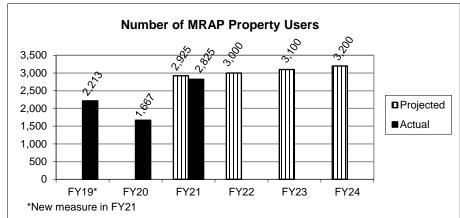

### 2a. Provide an activity measure(s) for the program.

Department of Conservation HB Section(s):

**Program Name: Recreation Management** 

Program is found in the following core budget(s): Recreation Management