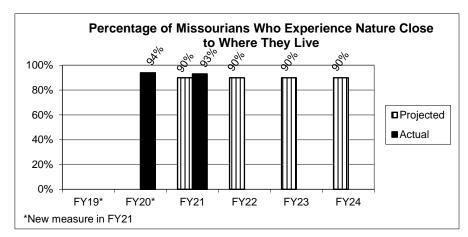

# 2c. Provide a measure(s) of the program's impact.

Department of Conservation HB Section(s): 6.610

**Program Name: Recreation Management** 

Program is found in the following core budget(s): Recreation Management