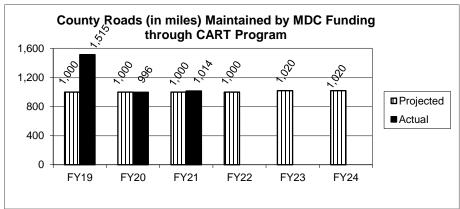

### 2d. Provide a measure(s) of the program's efficiency.

| PROGRAM DESCRIPTION                                                     |                      |  |
|-------------------------------------------------------------------------|----------------------|--|
| Department of Conservation                                              | HB Section(s): 6.610 |  |
| Program Name: Recreation Management                                     | · · · <del></del>    |  |
| Program is found in the following core budget(s): Recreation Management | -                    |  |