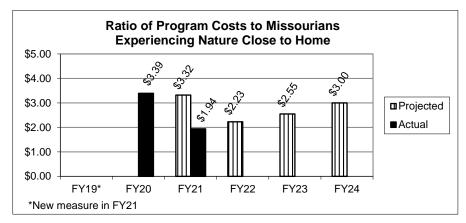

### 2d. Provide a measure(s) of the program's efficiency.

| PROGRAM DESCRIPTION                                                     |                      |  |
|-------------------------------------------------------------------------|----------------------|--|
| Department of Conservation                                              | HB Section(s): 6.610 |  |
| Program Name: Recreation Management                                     | · · · <del></del>    |  |
| Program is found in the following core budget(s): Recreation Management | -                    |  |