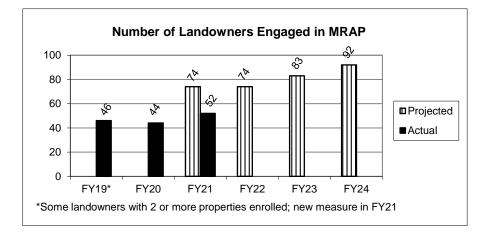

# 2c. Provide a measure(s) of the program's impact.

Department of Conservation HB Section(s): 6.610

**Program Name: Recreation Management** 

Program is found in the following core budget(s): Recreation Management