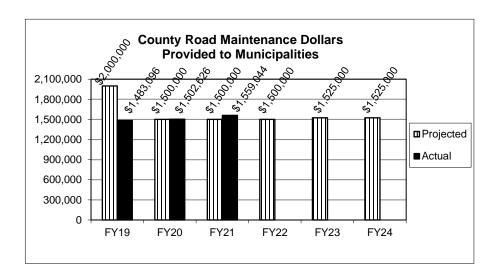

### 2a. Provide an activity measure(s) for the program.

Department of Conservation HB Section(s):

**Program Name: Recreation Management** 

Program is found in the following core budget(s): Recreation Management