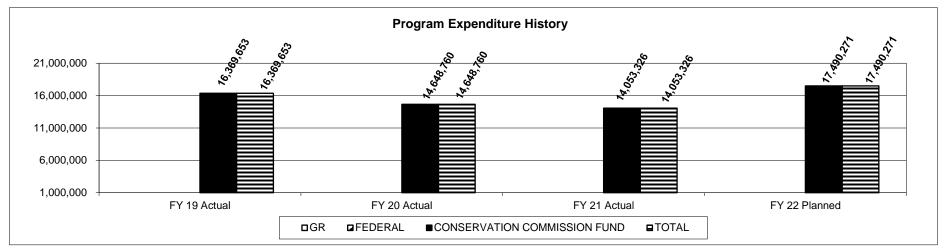

3. Provide actual expenditures for the prior three fiscal years and planned expenditures for the current fiscal year. (Note: Amounts do not include fringe benefit costs.)

4. What are the sources of the "Other " funds?

Conservation Commission Fund (0609)

- 5. What is the authorization for this program, i.e., federal or state statute, etc.? (Include the federal program number, if applicable.)

  Authorization for this program is by state constitutional mandate adopted November 3, 1936.
- 6. Are there federal matching requirements? If yes, please explain.