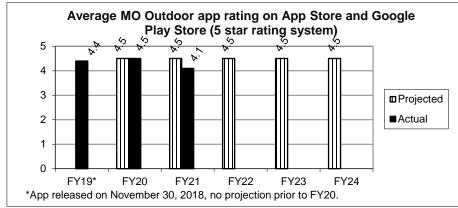

# 2b. Provide a measure(s) of the program's quality.

6.610

Department of Conservation HB Section(s): 6.610

Program Name: Recreation Management

Program is found in the following core budget(s): Recreation Management