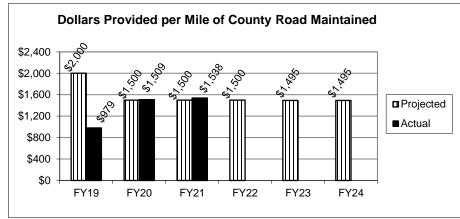

### 2d. Provide a measure(s) of the program's efficiency.

| PROGRAM DESCRIPTION                                                     |                      |  |
|-------------------------------------------------------------------------|----------------------|--|
| Department of Conservation                                              | HB Section(s): 6.610 |  |
| Program Name: Recreation Management                                     | · · · <del></del>    |  |
| Program is found in the following core budget(s): Recreation Management | -                    |  |