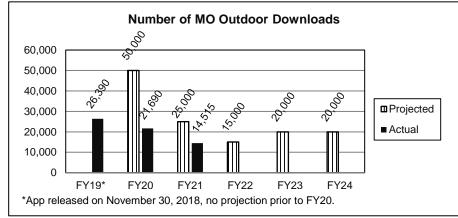

# 2c. Provide a measure(s) of the program's impact.

Department of Conservation HB Section(s): 6.610

**Program Name: Recreation Management** 

Program is found in the following core budget(s): Recreation Management