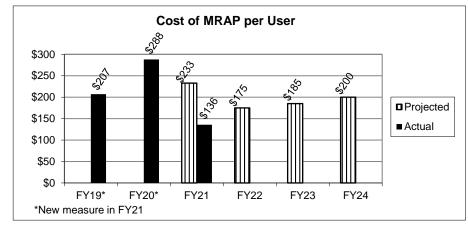

### 2d. Provide a measure(s) of the program's efficiency.

| PROGRAM DESCRIPTION                                                     |                      |  |
|-------------------------------------------------------------------------|----------------------|--|
| Department of Conservation                                              | HB Section(s): 6.610 |  |
| Program Name: Recreation Management                                     | · · · <del></del>    |  |
| Program is found in the following core budget(s): Recreation Management | -                    |  |