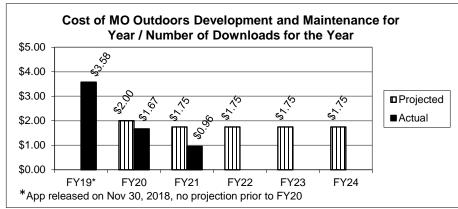

### 2d. Provide a measure(s) of the program's efficiency.

| PROGRAM DESCRIPTION                                                     |                      |  |
|-------------------------------------------------------------------------|----------------------|--|
| Department of Conservation                                              | HB Section(s): 6.610 |  |
| Program Name: Recreation Management                                     | · · · <del></del>    |  |
| Program is found in the following core budget(s): Recreation Management | -                    |  |