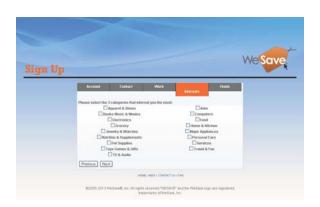

Select 3 categories that interest you. This helps us better understand our members and obtain savings that meet your needs.

Here's your opportunity to receive emails from WeSave about special discounts and promotions!