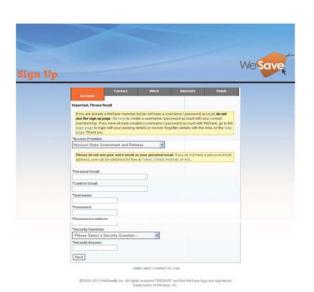

Choose your Access Provider – Missouri State Government and Retirees

Enter your **personal email address** – <u>not your</u> <u>Missouri State</u> issued address. If you do not have a personal email address you can create a free one through G-Mail, Hotmail or Yahoo.

Create a User Name and Password, as well as a Security Question

Enter your contact information.
Fields marked with an asterisk (\*) must be filled out.

Where do you work?
Government Level 1 is your department.
Government Level 2 is your agency within the department.