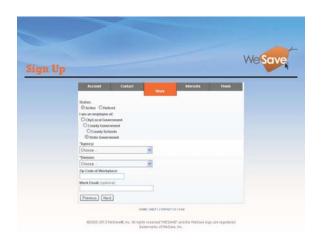

Choose your Access Provider – Missouri State Government and Retirees

Enter your **personal email address** – <u>not your</u> <u>Missouri State</u> issued address. If you do not have a personal email address you can create a free one through G-Mail, Hotmail or Yahoo.

Create a User Name and Password, as well as a Security Question

Enter your contact information.
Fields marked with an asterisk (\*) must be filled out.

Where do you work?
Government Level 1 is your department.
Government Level 2 is your agency within the department.