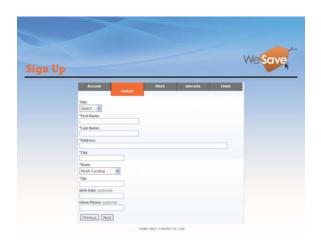

Create a User Name and Password, as well as a Security Question

Enter your contact information.
Fields marked with an asterisk (\*) must be filled out.

Where do you work?
Government Level 1 is your department.
Government Level 2 is your agency within the department.